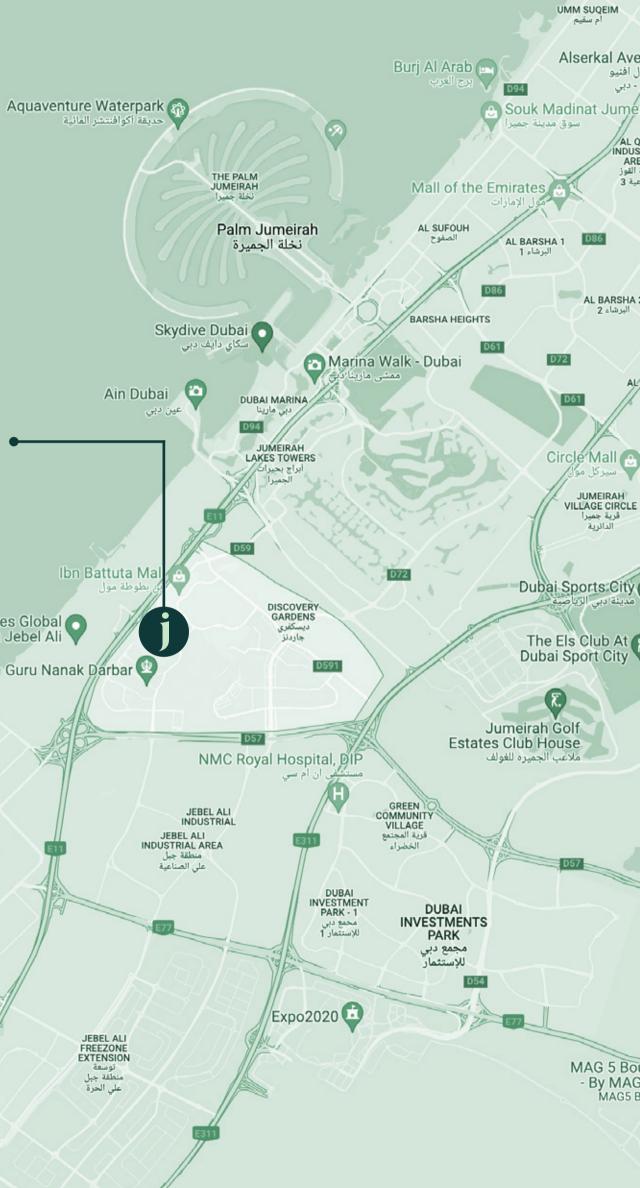

#### The verdant locale of Jebel Ali Village

Jebel Ali Village is located next to Sheikh Zayed Road and Ibn Battuta Mall and just minutes away from Dubai's most celebrated recreational venues, entertainment precincts, world-class education, renowned hospitality, excellent healthcare and religious institutions including a mosque, Gurudwara and churches. Savour an unmatched lifestyle with modern conveniences at their doorstep.

#### Excellent Accessibility.

Stay connected to everything you love in Dubai with convenient transport options including public transportation and easy connectivity to Sheikh Zayed Road. **Experience several vibrant destinations** from this convenient address. Within reach and located 39km from Dubai International Airport & 30km from Maktoum International Airport.

jebel ali village Emirates Global Aluminium Jebel Ali 00 JEBEL ALI FREEZONE MINA JEBEL ALI La débie يلى الحرة D53 DOWNTOWN ABEL ALI

Palm Jebel Ali نخلة جبل على