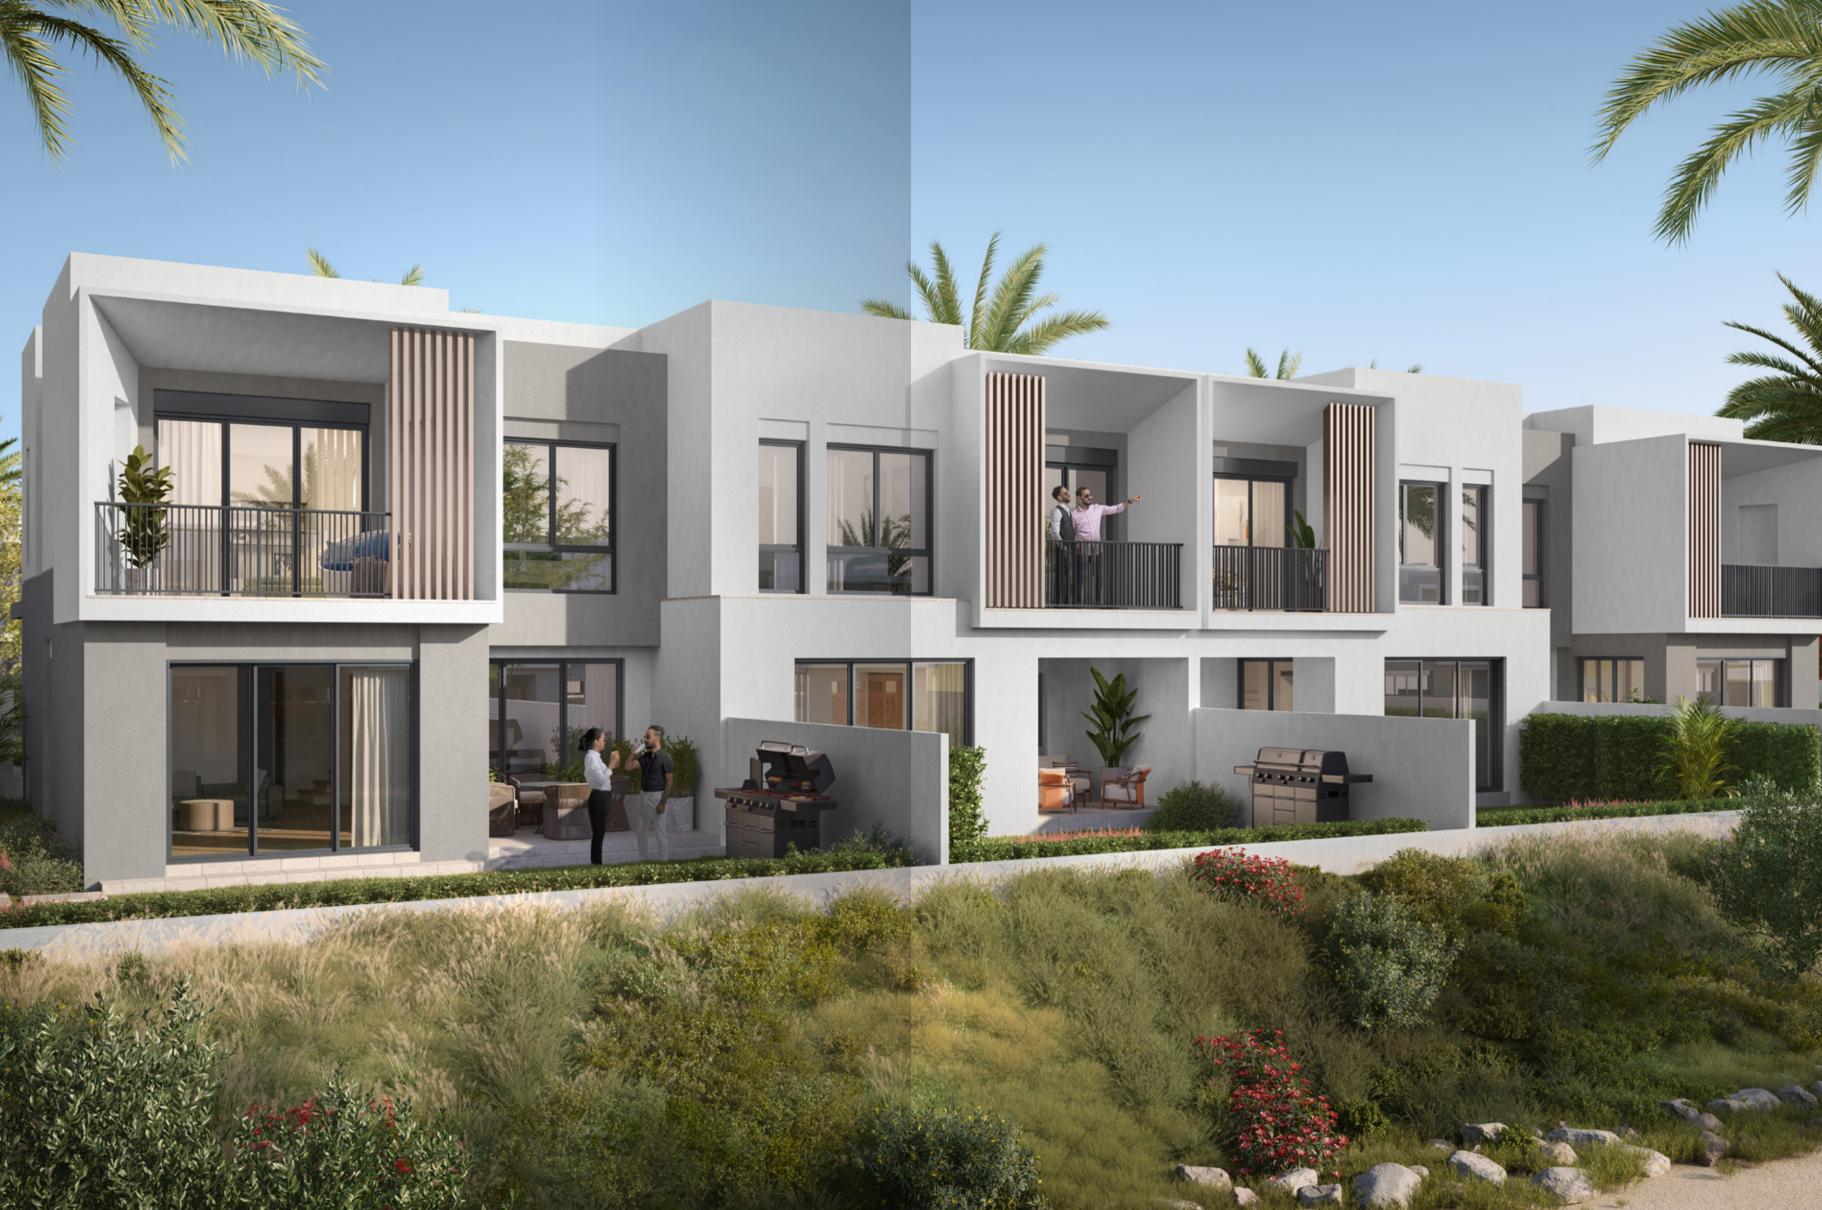

Keeping the comfort of residents in mind, the garages are fully equipped with electric car chargers. The marvellous features of an expansive terrace, living room and bathroom makes life effortless and comfortable. With airy and open layouts, these townhouses are built keeping ones' desires in mind.

ELECTRIC CAR CHARGING

GARAGE WITH ELECTRIC DOORS

LAUNDRY ROOM

MAID'S ROOM

STORAGE ROOM

SPACIOUS BACK GARDEN