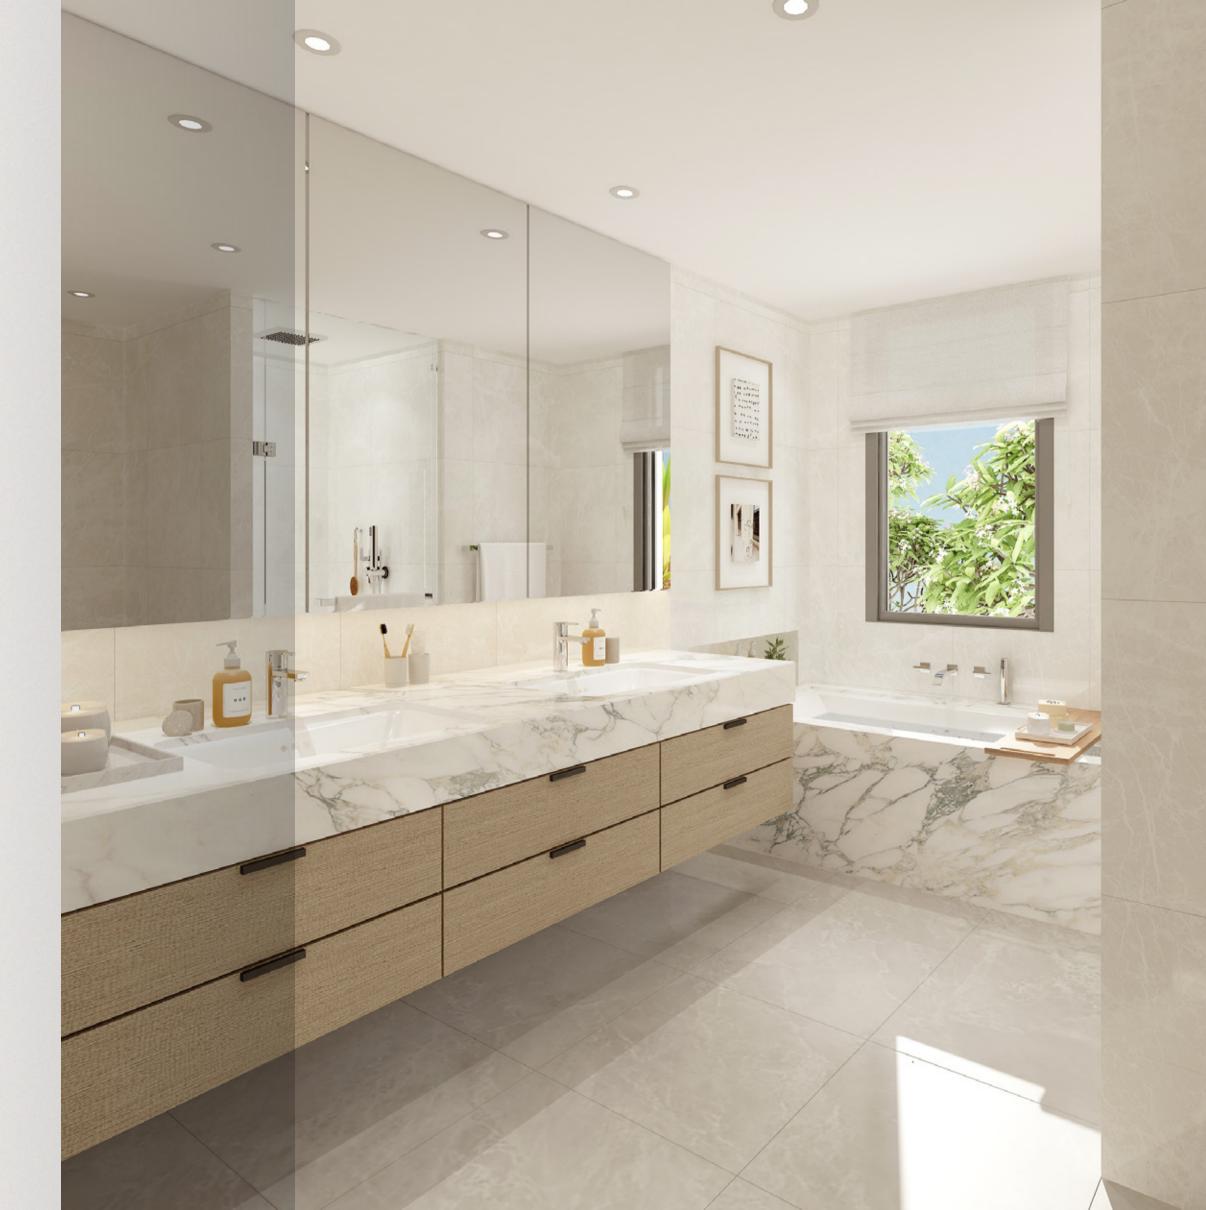

Every detail has been meticulously crafted with the ground-floor terraces, powder rooms and first-floor ensuite bathrooms. With the tendrils of moonlight penetrating the floor-to-ceiling glass doors, which open to expansive yards, residents will relish a deep sense of tranquil space and serenity in their well-ventilated and immaculate townhouses.

#### Three Bedroom Townhouses

Utterly Phenomenal.

The three-bedroom townhouses are designed with a high level of functionality as the floorto-ceiling glass windows elevate everyday living and illuminate the house. From 2882 square feet, these homes come with a two-car park garage at the front and an expansive yard at the rear. A maid's room with an en-suite bathroom, a laundry room and a storage room are also featured in these stunning homes. The bedrooms possess a unique character and are designed on a grand scale. All the bedrooms feature an en-suite bathroom and ample spaces, a secluded haven to relish the azure blue skies, listen to the calming winds, and relax with a cup of coffee. The light-filled master bedrooms feature generously-proportioned walk-in closets.