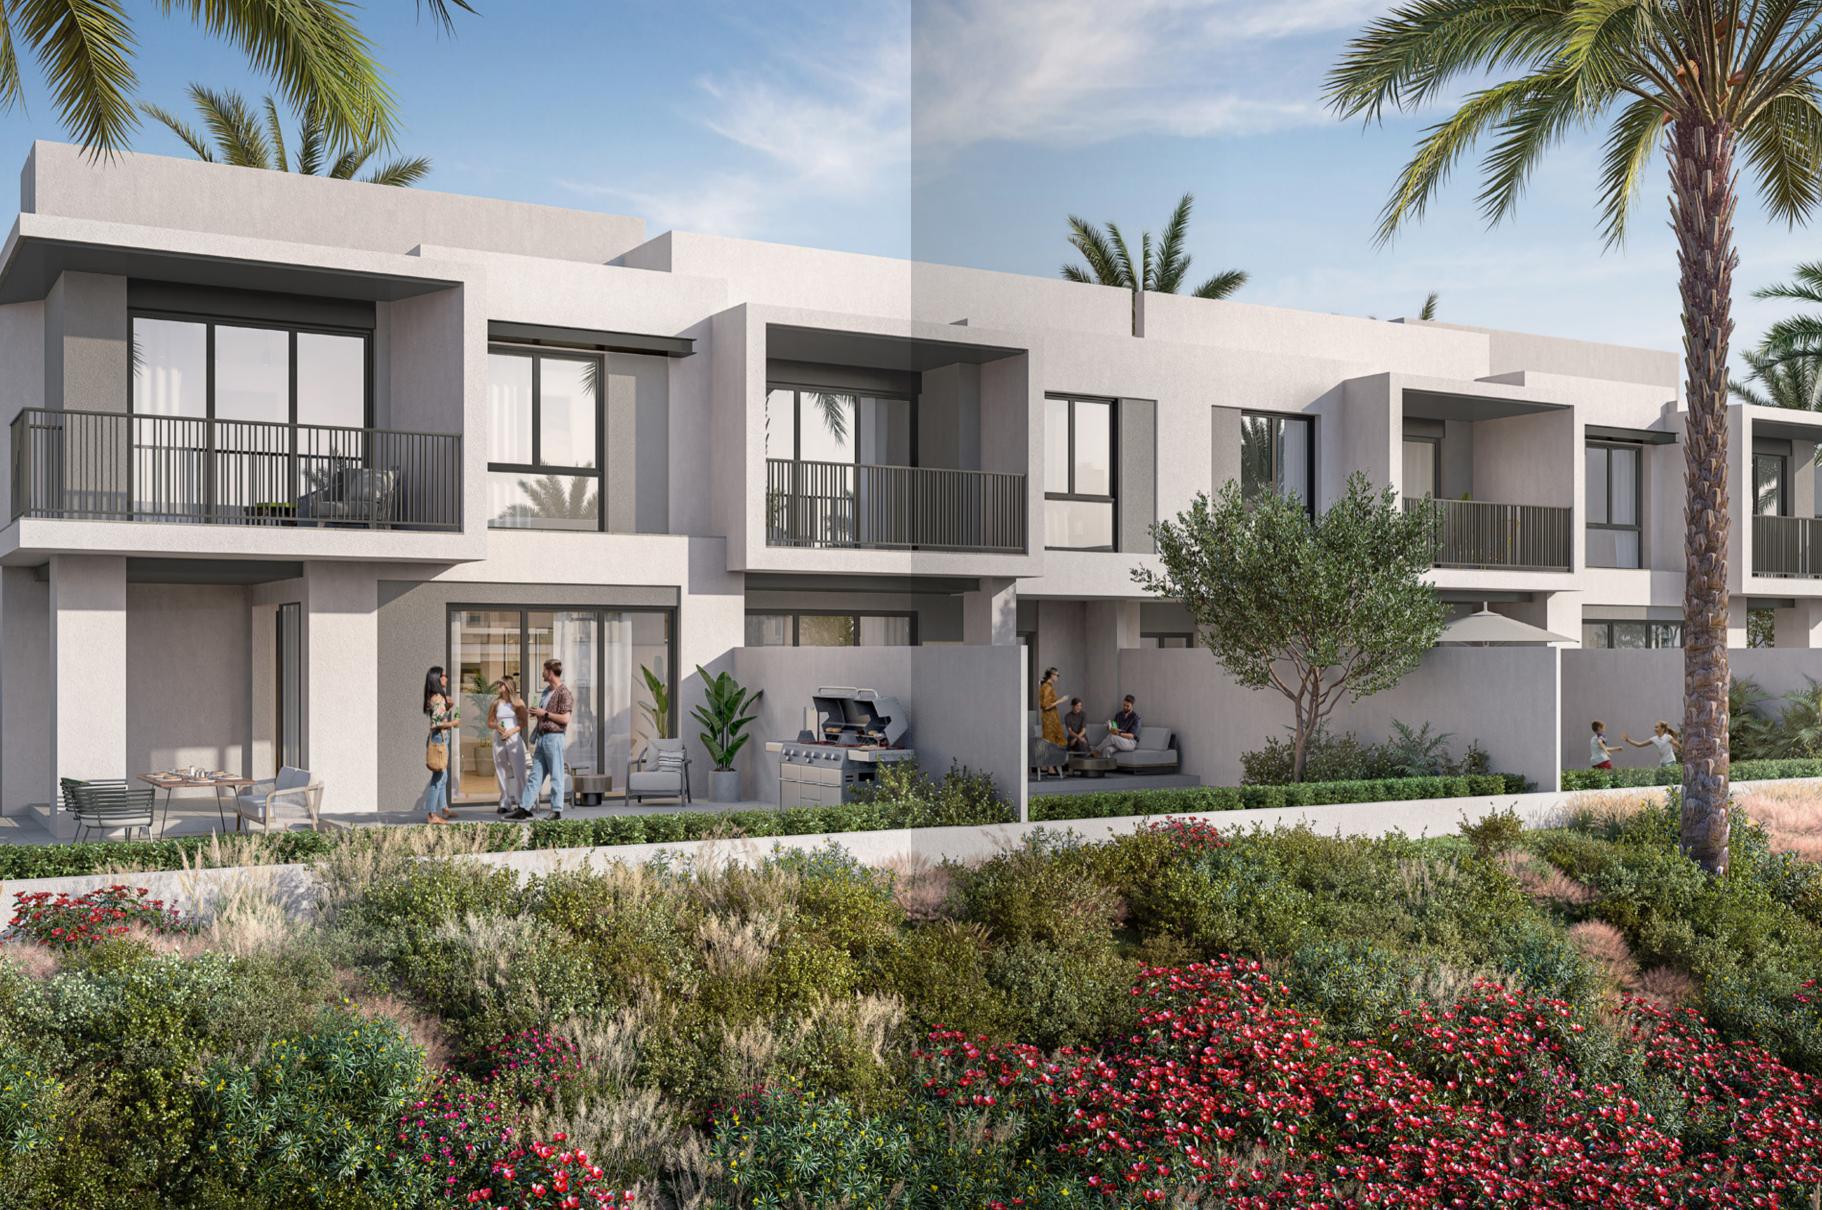

Keeping the comfort of residents in mind, the garages are fully equipped with electric car chargers. The marvellous features of an expansive terrace, living room and bathroom makes life effortless and comfortable. With airy and open layouts, these townhouses are built keeping ones' desires in mind.

The ground floor guest suite & terrace offer the perfect places to unwind after a long day. These are ideal spots for congregating with loved ones over scrumptious meals and barbecues. The other three rooms upstairs have en-suite bathrooms, built-in wardrobes, and a spacious balcony. To maximise the level of comfort, the master suite features an en-suite bathroom and a walk-in closet. Four-bedroom townhouses also possess a maid's room with an en-suite bathroom and a laundry room.