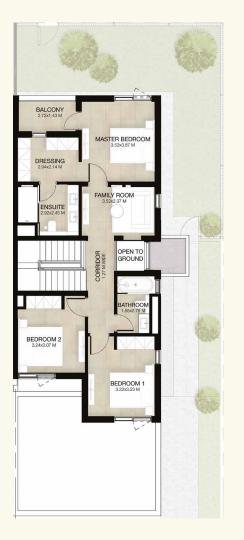

#### 4-BEDROOM + FAMILY TOWNHOUSE-TYPE 4B2

#### 4-BEDROOM + FAMILY TOWNHOUSE-TYPE 4B2(M)

4-BEDROOM+FAMILY & MAID - END UNIT

TOTAL AREA: 276.70 SQM / 2,978 SQFT

04 ABBEDROOMS

03

BATHROOMS

4-BEDROOM+FAMILY & MAID - END UNIT (MIRRORED)

TOTAL AREA: 276.70 SQM / 2,978 SQFT

04 EBEDROOMS

03

BATHROOMS

GROUND LEVEL FIRST LEVEL ROOF LEVEL

GROUND LEVEL FIRST LEVEL ROOF LEVEL

Note: Plan And Details Included Are Indicative Only And Are Subject To Change By The Master Developer/Seller At Its Sole Discretion Without Notice And/Or Liability. All Images, Including Features, Finishes, Furnishings And Scale Are Illustrative Only. Final Areas, Dimensions, Layout And Materials May Differ From Those Stated, And The Layout May Be Mirrored. The Plot Area Shown Is Illustrative Only And The Actual Plot Area May Vary Depending On The Plot Location In The Master Community As Selected By The Purchaser.