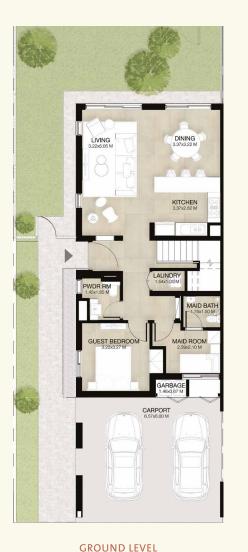

#### 3-BEDROOM TOWNHOUSE-TYPE 3B1

#### 3-BEDROOM TOWNHOUSE-TYPE 3B1(M)

DINING 3.15x2.72 M

3-BEDROOM+MAID - MID UNIT (MIRRORED)

TOTAL AREA: 206 SQM / 2,217 SQFT

BEDROOMS

BATHROOMS

**GROUND LEVEL** 

FIRST LEVEL

Note: Plan and details included are indicative only and are subject to change by the Master Developer/Seller at its sole discretion without notice and/or liability. All images, including features, finishes, furnishings and scale are illustrative only. Final areas, dimensions, layout and materials may differ from those stated, and the layout may be mirrored. The plot area shown is illustrative only and the actual plot area may vary depending on the plot location in the Master Community as selected by the purchaser.