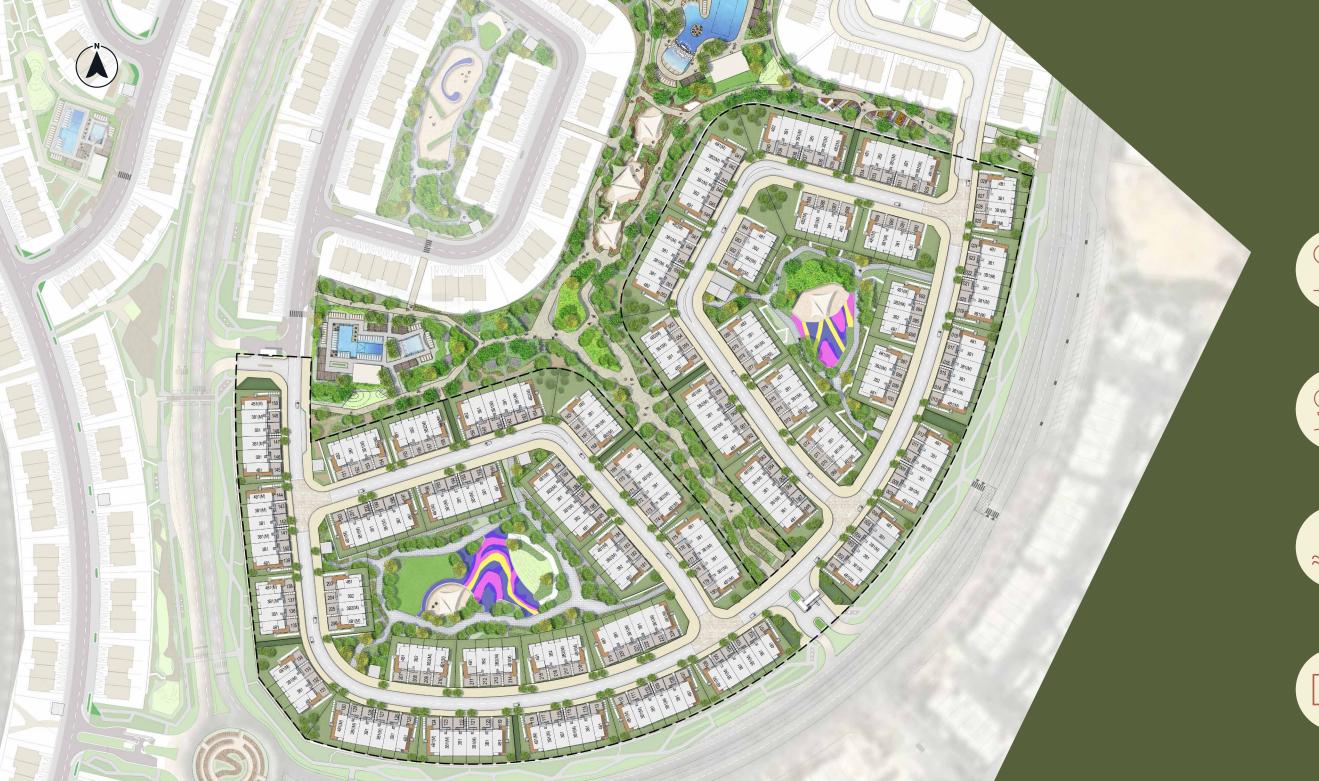

DOWNTOWN DUBAI

30 MINS

MUDON MASTER PLAN

## MUDON AL RANIM MASTER PLAN AMENITIES

DOG PARKS

NATURE PLAY AREAS

MEDITATION AREAS

MULTIPURPOSE LAWNS

PICNIC LAWNS

KICKABOUT LAWNS

COMMUNITY POOLS

FITNESS ZONES

BASKETBALL COURT

VOLLEYBALL COURT

KID'S OBSTACLE COURSE

ORNAMENTAL GARDENS

FLOOR PLANS