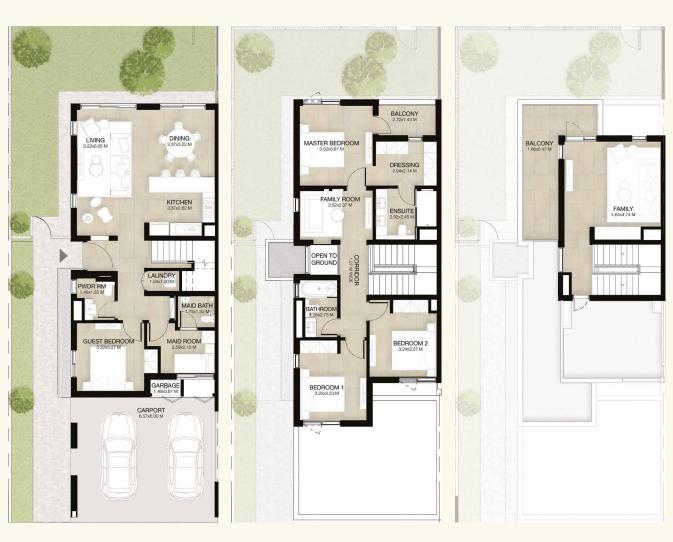

#### 3-BEDROOM + FAMILY TOWNHOUSE-TYPE 3B2

#### 3-BEDROOM + FAMILY TOWNHOUSE-TYPE 3B2(M)

3-BEDROOM+FAMILY & MAID - MID UNIT

TOTAL AREA: 238.55 SQM / 2,568 SQFT

03 BEDROOMS

BATHROOMS

3-BEDROOM+FAMILY & MAID - MID UNIT

TOTAL AREA: 238.55 SQM / 2,568 SQFT

BEDROOMS

BATHROOMS

**GROUND LEVEL** FIRST LEVEL