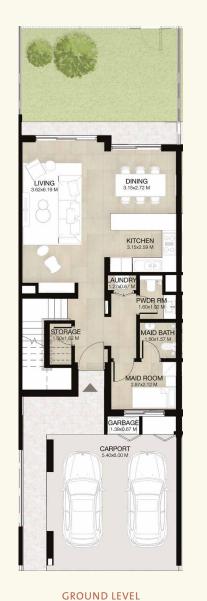

#### 3-BEDROOM TOWNHOUSE-TYPE 3B1

#### 3-BEDROOM TOWNHOUSE-TYPE 3B1(M)

DINING 3.15x2.72 M

3-BEDROOM+MAID - MID UNIT (MIRRORED)

TOTAL AREA: 206 SQM / 2,217 SQFT

BEDROOMS

BATHROOMS

**GROUND LEVEL** 

FIRST LEVEL

Note: Plan and details included are indicative only and are subject to change by the Master Developer/Seller at its sole discretion without notice and/or liability. All images, including features, finishes, furnishings and scale are illustrative only. Final areas, dimensions, layout and materials may differ from those stated, and the layout may be mirrored. The plot area shown is illustrative only and the actual plot area may vary depending on the plot location in the Master Community as selected by the purchaser.