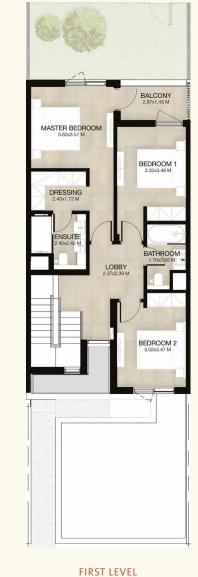

#### 3-BEDROOM TOWNHOUSE-TYPE 3B1

#### 3-BEDROOM TOWNHOUSE-TYPE 3B1(M)

DINING 3.15x2.72 M

3-BEDROOM+MAID - MID UNIT (MIRRORED)

TOTAL AREA: 206 SQM / 2,217 SQFT

BEDROOMS

BATHROOMS

**GROUND LEVEL** 

FIRST LEVEL

Note: Plan and details included are indicative only and are subject to change by the Master Developer/Seller at its sole discretion without notice and/or liability. All images, including features, finishes, furnishings and scale are illustrative only. Final areas, dimensions, layout and materials may differ from those stated, and the layout may be mirrored. The plot area shown is illustrative only and the actual plot area may vary depending on the plot location in the Master Community as selected by the purchaser.