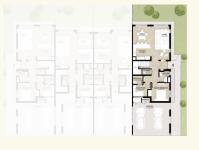

#### 4-BEDROOM + FAMILY TOWNHOUSE-TYPE 4B2

#### 4-BEDROOM + FAMILY TOWNHOUSE-TYPE 4B2(M)

4-BEDROOM+FAMILY & MAID - END UNIT

TOTAL AREA: 276.70 SQM / 2,978 SQFT

04 ABBEDROOMS

03

BATHROOMS

4-BEDROOM+FAMILY & MAID - END UNIT (MIRRORED)

TOTAL AREA: 276.70 SQM / 2,978 SQFT

04 EBEDROOMS

03

BATHROOMS

GROUND LEVEL FIRST LEVEL ROOF LEVEL

GROUND LEVEL FIRST LEVEL ROOF LEVEL

Note: Plan And Details Included Are Indicative Only And Are Subject To Change By The Master Developer/Seller At Its Sole Discretion Without Notice And/Or Liability. All Images, Including Features, Finishes, Furnishings And Scale Are Illustrative Only. Final Areas, Dimensions, Layout And Materials May Differ From Those Stated, And The Layout May Be Mirrored. The Plot Area Shown Is Illustrative Only And The Actual Plot Area May Vary Depending On The Plot Location In The Master Community As Selected By The Purchaser.