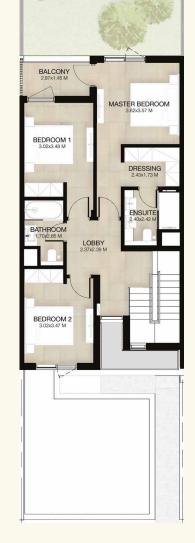

#### 3-BEDROOM TOWNHOUSE-TYPE 3B1(M)

DINING 3.15x2.72 M

3-BEDROOM+MAID - MID UNIT (MIRRORED)

TOTAL AREA: 206 SQM / 2,217 SQFT

BEDROOMS

BATHROOMS

**GROUND LEVEL** 

FIRST LEVEL

Note: Plan and details included are indicative only and are subject to change by the Master Developer/Seller at its sole discretion without notice and/or liability. All images, including features, finishes, furnishings and scale are illustrative only. Final areas, dimensions, layout and materials may differ from those stated, and the layout may be mirrored. The plot area shown is illustrative only and the actual plot area may vary depending on the plot location in the Master Community as selected by the purchaser.