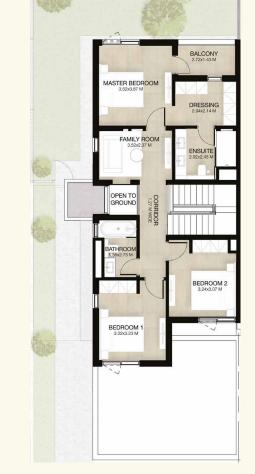

#### 3-BEDROOM TOWNHOUSE-TYPE 3B1

#### 3-BEDROOM TOWNHOUSE-TYPE 3B1(M)

DINING 3.15x2.72 M

3-BEDROOM+MAID - MID UNIT (MIRRORED)

TOTAL AREA: 206 SQM / 2,217 SQFT

BEDROOMS

BATHROOMS

**GROUND LEVEL** 

FIRST LEVEL

BEDROOMS

BATHROOMS

**GROUND LEVEL** FIRST LEVEL