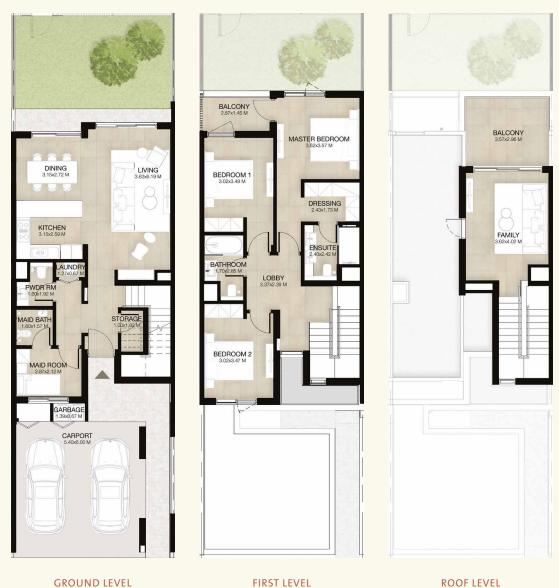

#### 4-BEDROOM TOWNHOUSE-TYPE 4B1

#### 4-BEDROOM TOWNHOUSE-TYPE 4B1(M)

#### 4-BEDROOM+MAID - END UNIT

TOTAL AREA: 236.78 SQM / 2,549 SQFT

04 🕮 BEDROOMS

03

BATHROOMS

#### 4-BEDROOM+MAID - END UNIT (MIRRORED)

TOTAL AREA: 236.78 SQM / 2,549 SQFT

04 🕮 BEDROOMS

BATHROOMS

FIRST LEVEL

FIRST LEVEL