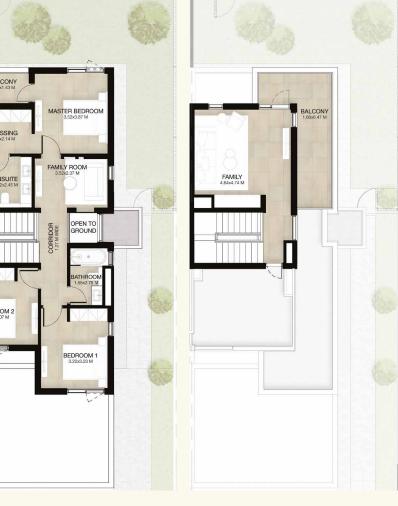

#### 4-BEDROOM TOWNHOUSE-TYPE 4B1

#### 4-BEDROOM TOWNHOUSE-TYPE 4B1(M)

#### 4-BEDROOM+MAID - END UNIT

TOTAL AREA: 236.78 SQM / 2,549 SQFT

04 🕮 BEDROOMS

03

BATHROOMS

#### 4-BEDROOM+MAID - END UNIT (MIRRORED)

TOTAL AREA: 236.78 SQM / 2,549 SQFT

04 🕮 BEDROOMS

BATHROOMS

FIRST LEVEL

FIRST LEVEL