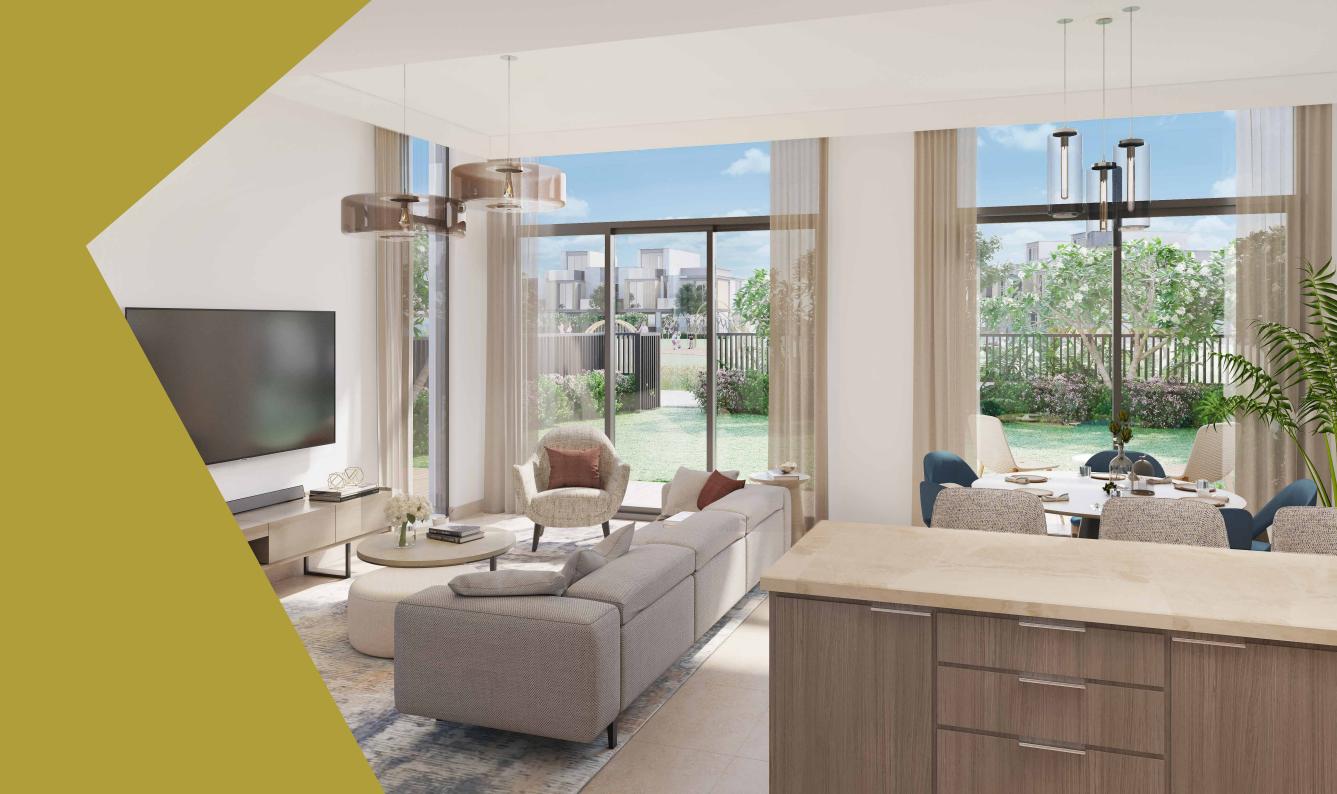

### DAZZLING INTERIORS WITH THE FINEST FINISHES

The fresh and classy exteriors are matched by modern and contemporary interiors. Utilising the finest materials, the finishing is meant to provide character and charm the homes. Careful attention has also been put on maximising space to ensure that a areas are open and flowing.

COMFORTABLE LIVING
SPACES ILLUMINATED WITH
NATURAL LIGHT