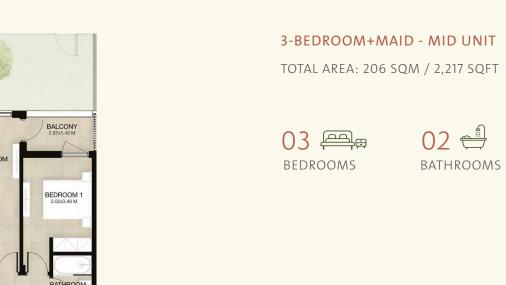

#### 3-BEDROOM TOWNHOUSE-TYPE 3B1(M)

DINING 3.15x2.72 M

3-BEDROOM+MAID - MID UNIT (MIRRORED)

TOTAL AREA: 206 SQM / 2,217 SQFT

BEDROOMS

BATHROOMS

**GROUND LEVEL** 

FIRST LEVEL

Note: Plan and details included are indicative only and are subject to change by the Master Developer/Seller at its sole discretion without notice and/or liability. All images, including features, finishes, furnishings and scale are illustrative only. Final areas, dimensions, layout and materials may differ from those stated, and the layout may be mirrored. The plot area shown is illustrative only and the actual plot area may vary depending on the plot location in the Master Community as selected by the purchaser.