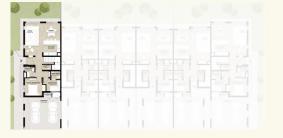

#### 3-BEDROOM + FAMILY TOWNHOUSE-TYPE 3B2

#### 3-BEDROOM + FAMILY TOWNHOUSE-TYPE 3B2(M)

3-BEDROOM+FAMILY & MAID - MID UNIT

TOTAL AREA: 238.55 SQM / 2,568 SQFT

03 BEDROOMS

BATHROOMS

3-BEDROOM+FAMILY & MAID - MID UNIT

TOTAL AREA: 238.55 SQM / 2,568 SQFT

BEDROOMS

BATHROOMS

**GROUND LEVEL** FIRST LEVEL