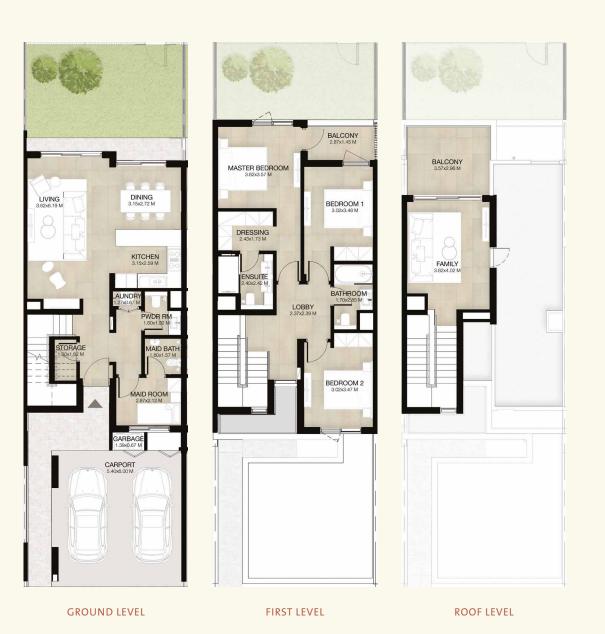

#### 4-BEDROOM + FAMILY TOWNHOUSE-TYPE 4B2

#### 4-BEDROOM + FAMILY TOWNHOUSE-TYPE 4B2(M)

4-BEDROOM+FAMILY & MAID - END UNIT

TOTAL AREA: 276.70 SQM / 2,978 SQFT

04 ABBEDROOMS

03

BATHROOMS

4-BEDROOM+FAMILY & MAID - END UNIT (MIRRORED)

TOTAL AREA: 276.70 SQM / 2,978 SQFT

04 EBEDROOMS

03

BATHROOMS

GROUND LEVEL FIRST LEVEL ROOF LEVEL

GROUND LEVEL FIRST LEVEL ROOF LEVEL

Note: Plan And Details Included Are Indicative Only And Are Subject To Change By The Master Developer/Seller At Its Sole Discretion Without Notice And/Or Liability. All Images, Including Features, Finishes, Furnishings And Scale Are Illustrative Only. Final Areas, Dimensions, Layout And Materials May Differ From Those Stated, And The Layout May Be Mirrored. The Plot Area Shown Is Illustrative Only And The Actual Plot Area May Vary Depending On The Plot Location In The Master Community As Selected By The Purchaser.