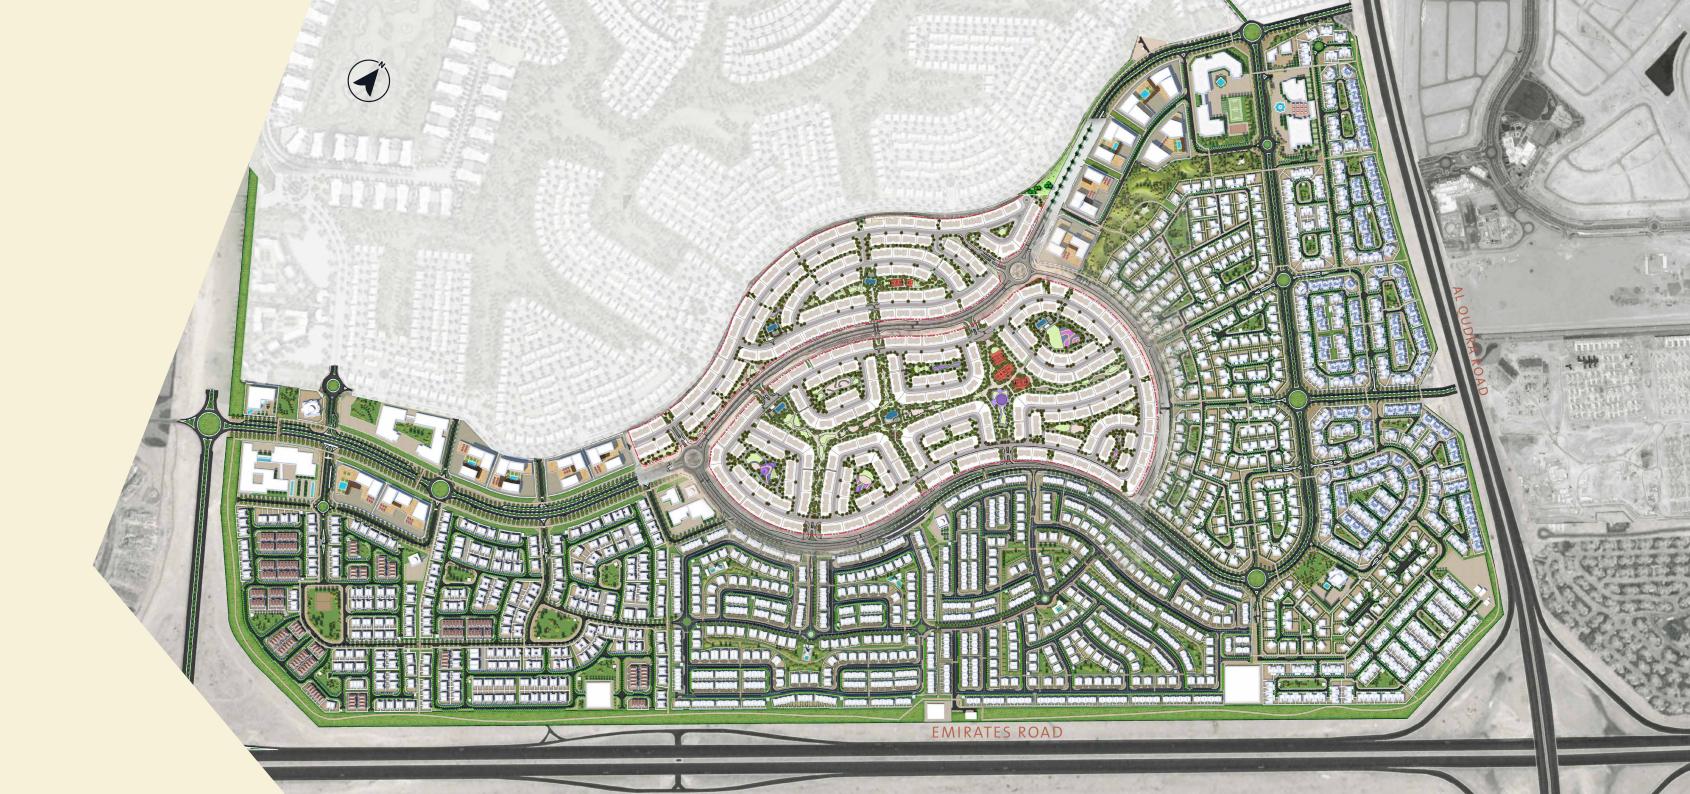

DOWNTOWN DUBAI

30 MINS

MUDON MASTER PLAN

## MUDON AL RANIM MASTER PLAN AMENITIES

DOG PARKS

NATURE PLAY AREAS

MEDITATION AREAS

MULTIPURPOSE LAWNS

PICNIC LAWNS

KICKABOUT LAWNS

COMMUNITY POOLS

FITNESS ZONES

BASKETBALL COURT

VOLLEYBALL COURT

KID'S OBSTACLE COURSE

ORNAMENTAL GARDENS

FLOOR PLANS