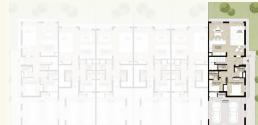

FITNESS ZONES

BASKETBALL COURT

VOLLEYBALL COURT

KID'S OBSTACLE COURSE

ORNAMENTAL GARDENS

FLOOR PLANS

#### 3-BEDROOM TOWNHOUSE-TYPE 3B1

#### 3-BEDROOM TOWNHOUSE-TYPE 3B1(M)

DINING 3.15x2.72 M

3-BEDROOM+MAID - MID UNIT (MIRRORED)

TOTAL AREA: 206 SQM / 2,217 SQFT

BEDROOMS

BATHROOMS

**GROUND LEVEL** 

FIRST LEVEL