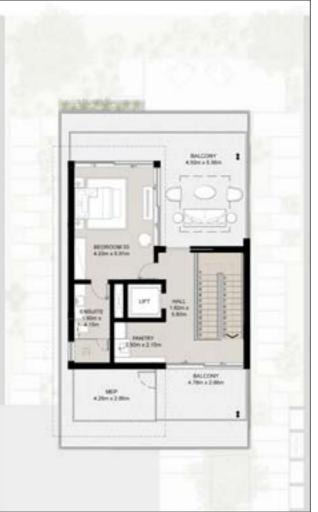

Masterplan

Floor plans

Three & Two Level - Townhouse

3BR-TYPE-3E-G1-TH+ (3 BEDROOMS + FAMILY)

END UNIT BUA: 350.67 SQM (3775 SQFT) MID UNIT BUA: 342.93 SQM (3691 SQFT)

ground floor

first floor

second floor

first floor

second floor

NAD AL SHEBA

BUA: 287.24 SQM (3092 SQFT)

ground floor

first floor