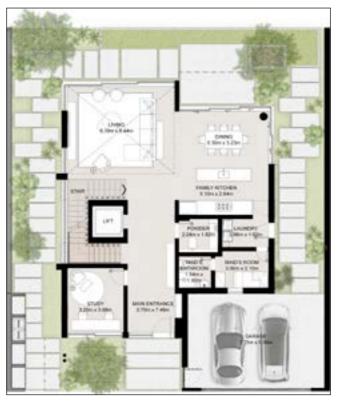

Masterplan

Floor plans

Three & Two Level - Townhouse

3BR-TYPE-3E-G1-TH+ (3 BEDROOMS + FAMILY)

END UNIT BUA: 350.67 SQM (3775 SQFT) MID UNIT BUA: 342.93 SQM (3691 SQFT)

ground floor

first floor

second floor

END UNIT BUA: 248.63 SQM (2676 SQFT) MID UNIT BUA: 243.22 SQM (2618 SQFT)

ground floor

first floor

Floor plans

Three & Two Level Semi-Detached Townhouse

3BR-TYPE-3E-G1-TH+ (3 BEDROOMS + FAMILY)

BUA: 415.61 SQM (4474 SQFT)