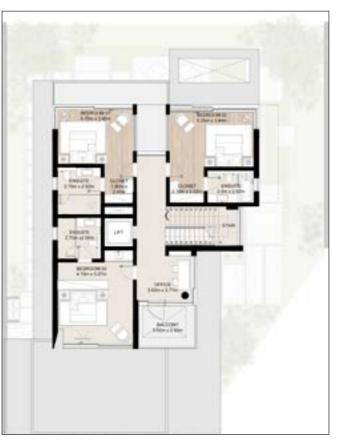

Masterplan

Floor plans Three Level - Medium Villa

BUA: 476.467 SQM (5129 SQFT)

4BR-S-TYPE-4-G2-V-A (4 BEDROOMS)

BUA: 457.56 SQM (4925 SQFT)

4BR-S-Type-4-G2-V-A (4 BEDROOMS + Study)

**GROUND FLOOR** 

FIRST FLOOR

SECOND FLOOR

GROUND FLOOR FIRST FLOOR SECOND FLOOR

Floor plans Three Level - Large Villa

BUA: 523.96 SQM (5640 SQFT)

4BR-F-TYPE-4-G2-V-A (4 BEDROOMS + FAMILY)

BUA: 602.69 SQM (6847 SQFT)

5BR-F-TYPE-5-G2-V-A (5 BEDROOMS + FAMILY)

**GROUND FLOOR** 

FIRST FLOOR

GROUND FLOOR FIRST FLOOR SECOND FLOOR