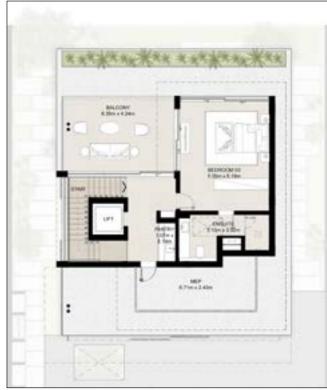

Masterplan

Floor plans

Three & Two Level - Townhouse

3BR-TYPE-3E-G1-TH+ (3 BEDROOMS + FAMILY)

END UNIT BUA: 350.67 SQM (3775 SQFT) MID UNIT BUA: 342.93 SQM (3691 SQFT)

ground floor

first floor

second floor

END UNIT BUA: 248.63 SQM (2676 SQFT) MID UNIT BUA: 243.22 SQM (2618 SQFT)

ground floor

first floor

Floor plans

Three & Two Level Semi-Detached Townhouse

3BR-TYPE-3E-G1-TH+ (3 BEDROOMS + FAMILY)

BUA: 415.61 SQM (4474 SQFT)

first floor

second floor

NAD AL SHEBA

BUA: 287.24 SQM (3092 SQFT)

ground floor

first floor