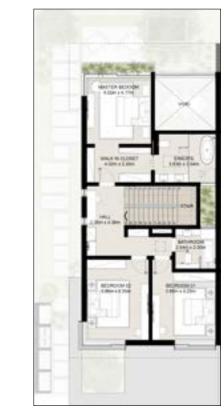

Masterplan

Floor plans

Three & Two Level - Townhouse

3BR-TYPE-3E-G1-TH+ (3 BEDROOMS + FAMILY)

END UNIT BUA: 350.67 SQM (3775 SQFT) MID UNIT BUA: 342.93 SQM (3691 SQFT)

ground floor

first floor

second floor

END UNIT BUA: 248.63 SQM (2676 SQFT) MID UNIT BUA: 243.22 SQM (2618 SQFT)

ground floor

first floor

Floor plans

Three & Two Level Semi-Detached Townhouse

3BR-TYPE-3E-G1-TH+ (3 BEDROOMS + FAMILY)

BUA: 415.61 SQM (4474 SQFT)