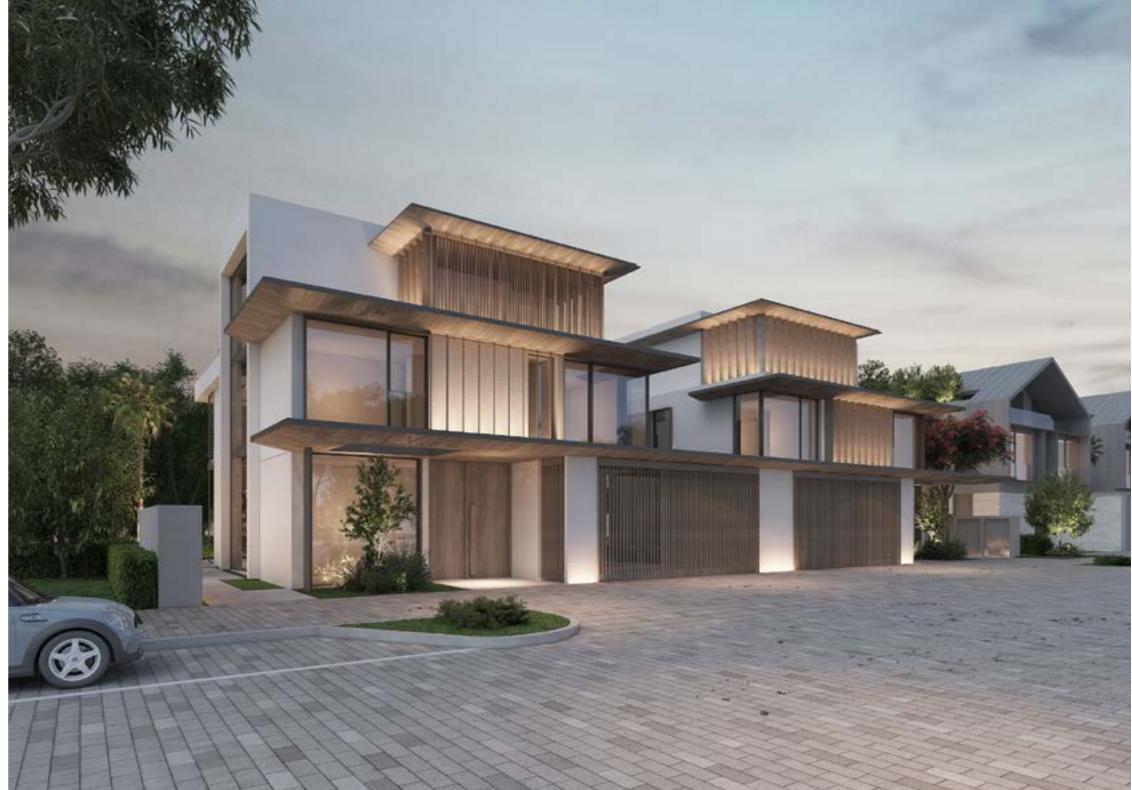

Masterplan

Floor plans

Three & Two Level - Townhouse

3BR-TYPE-3E-G1-TH+ (3 BEDROOMS + FAMILY)

END UNIT BUA: 350.67 SQM (3775 SQFT) MID UNIT BUA: 342.93 SQM (3691 SQFT)

ground floor

first floor

second floor

END UNIT BUA: 248.63 SQM (2676 SQFT) MID UNIT BUA: 243.22 SQM (2618 SQFT)

ground floor

first floor

Floor plans

Three & Two Level Semi-Detached Townhouse

3BR-TYPE-3E-G1-TH+ (3 BEDROOMS + FAMILY)

BUA: 415.61 SQM (4474 SQFT)