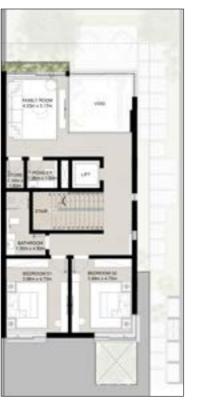

Masterplan

Floor plans

Three & Two Level - Townhouse

3BR-TYPE-3E-G1-TH+ (3 BEDROOMS + FAMILY)

END UNIT BUA: 350.67 SQM (3775 SQFT) MID UNIT BUA: 342.93 SQM (3691 SQFT)

ground floor

first floor

second floor

END UNIT BUA: 248.63 SQM (2676 SQFT) MID UNIT BUA: 243.22 SQM (2618 SQFT)

ground floor

first floor

Floor plans

Three & Two Level Semi-Detached Townhouse

3BR-TYPE-3E-G1-TH+ (3 BEDROOMS + FAMILY)

BUA: 415.61 SQM (4474 SQFT)