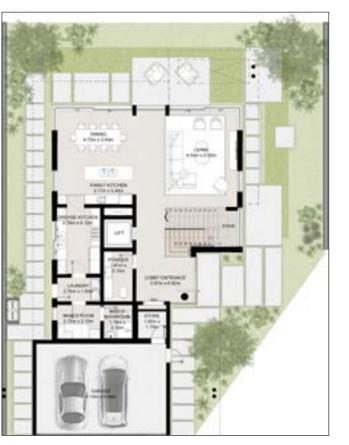

Masterplan

Floor plans

Three & Two Level - Townhouse

3BR-TYPE-3E-G1-TH+ (3 BEDROOMS + FAMILY)

END UNIT BUA: 350.67 SQM (3775 SQFT) MID UNIT BUA: 342.93 SQM (3691 SQFT)

ground floor

first floor

second floor

END UNIT BUA: 248.63 SQM (2676 SQFT) MID UNIT BUA: 243.22 SQM (2618 SQFT)

ground floor

first floor

Floor plans

Three & Two Level Semi-Detached Townhouse

3BR-TYPE-3E-G1-TH+ (3 BEDROOMS + FAMILY)

BUA: 415.61 SQM (4474 SQFT)

first floor

second floor

NAD AL SHEBA

BUA: 287.24 SQM (3092 SQFT)

ground floor

first floor