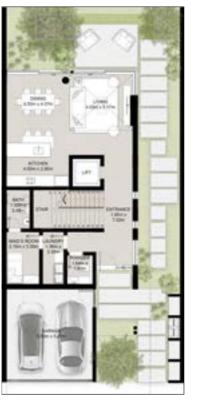

END UNIT BUA: 248.63 SQM (2676 SQFT) MID UNIT BUA: 243.22 SQM (2618 SQFT)

ground floor

first floor

Floor plans

Three & Two Level Semi-Detached Townhouse

3BR-TYPE-3E-G1-TH+ (3 BEDROOMS + FAMILY)

BUA: 415.61 SQM (4474 SQFT)