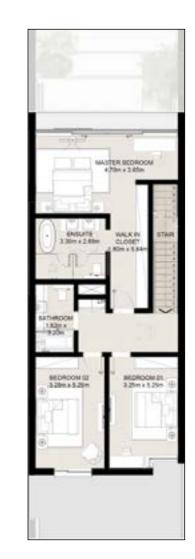

Masterplan

Floor plans

Three & Two Level - Townhouse

3BR-TYPE-3E-G1-TH+ (3 BEDROOMS + FAMILY)

END UNIT BUA: 350.67 SQM (3775 SQFT) MID UNIT BUA: 342.93 SQM (3691 SQFT)

ground floor

first floor

second floor

first floor

second floor

NAD AL SHEBA

BUA: 287.24 SQM (3092 SQFT)

ground floor

first floor