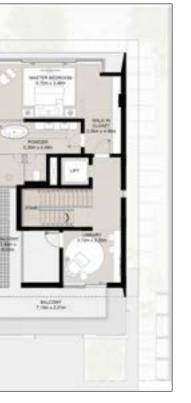

Masterplan

Floor plans

Three & Two Level - Townhouse

3BR-TYPE-3E-G1-TH+ (3 BEDROOMS + FAMILY)

END UNIT BUA: 350.67 SQM (3775 SQFT) MID UNIT BUA: 342.93 SQM (3691 SQFT)

ground floor

first floor

second floor

END UNIT BUA: 248.63 SQM (2676 SQFT) MID UNIT BUA: 243.22 SQM (2618 SQFT)

ground floor

first floor

Floor plans

Three & Two Level Semi-Detached Townhouse

3BR-TYPE-3E-G1-TH+ (3 BEDROOMS + FAMILY)

BUA: 415.61 SQM (4474 SQFT)