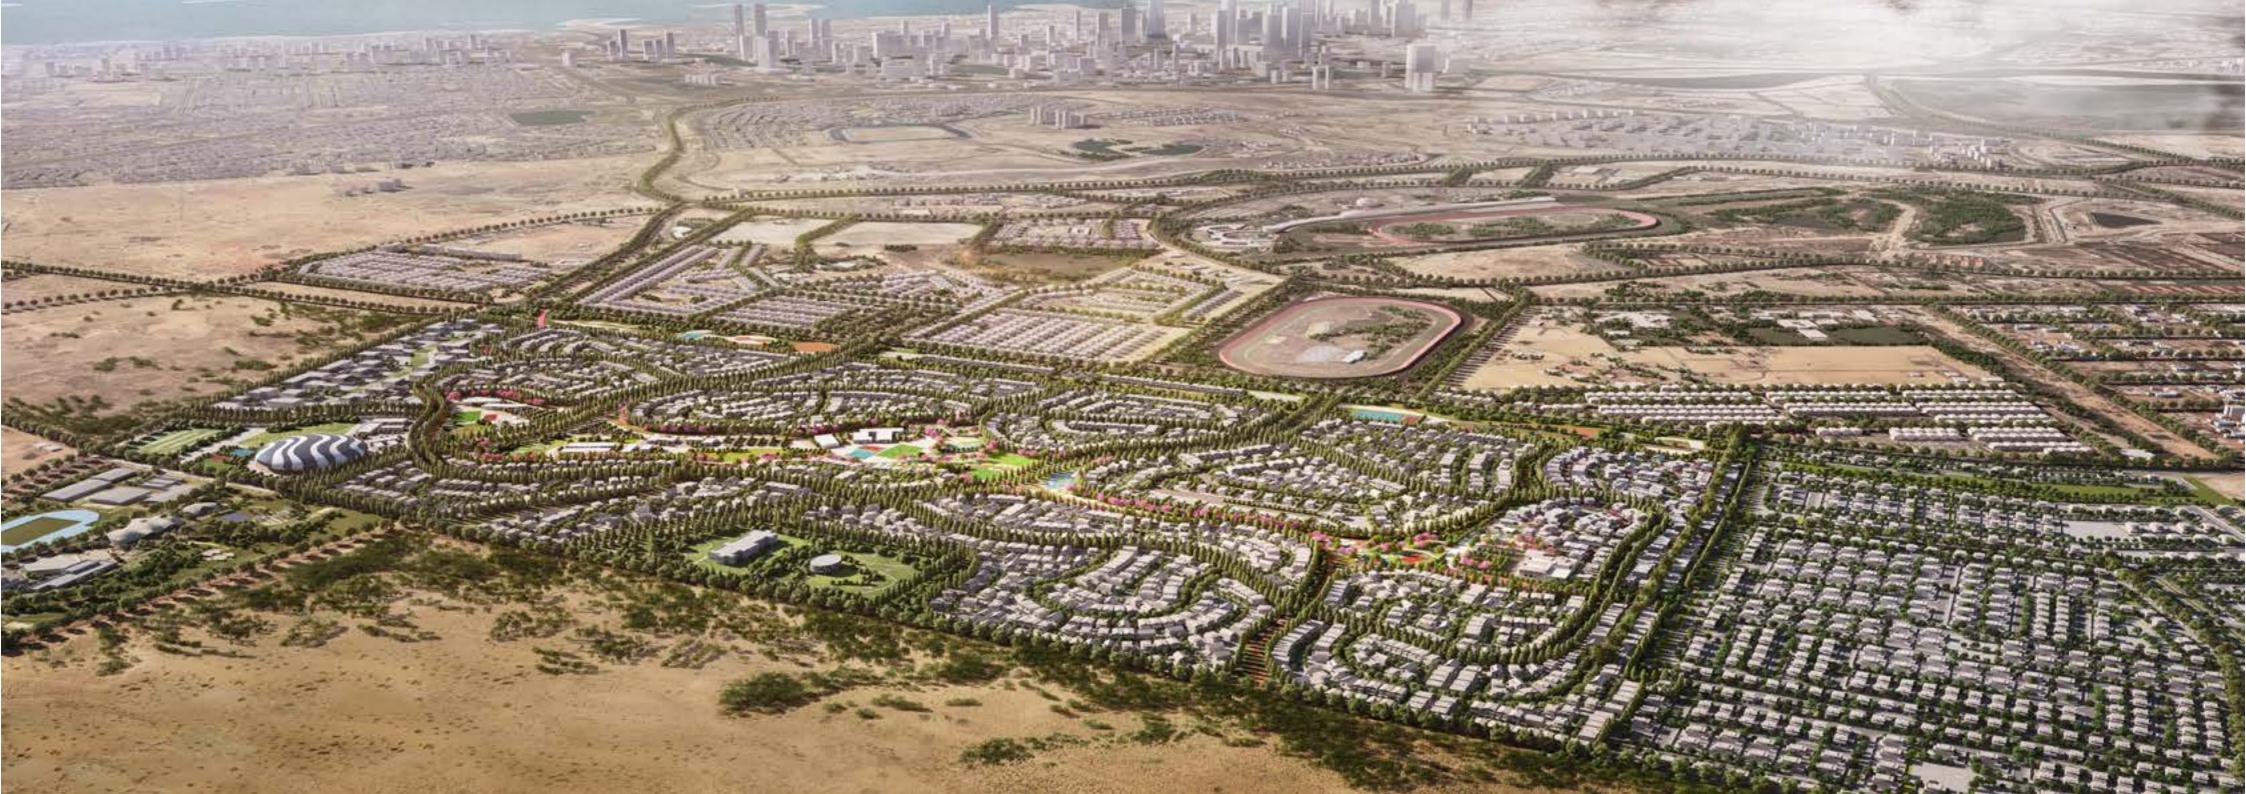

Masterplan

Floor plans

Three & Two Level - Townhouse

3BR-TYPE-3E-G1-TH+ (3 BEDROOMS + FAMILY)

END UNIT BUA: 350.67 SQM (3775 SQFT) MID UNIT BUA: 342.93 SQM (3691 SQFT)

ground floor

first floor

second floor

Masterplan

Floor plans Three Level - Medium Villa

BUA: 476.467 SQM (5129 SQFT)

4BR-S-TYPE-4-G2-V-A (4 BEDROOMS)

BUA: 457.56 SQM (4925 SQFT)

4BR-S-Type-4-G2-V-A (4 BEDROOMS + Study)

**GROUND FLOOR** 

FIRST FLOOR