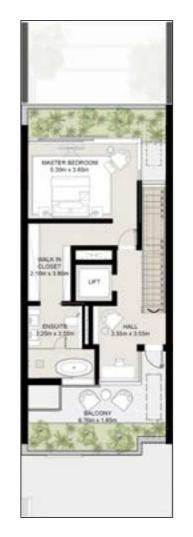

Masterplan

Floor plans

Three & Two Level - Townhouse

3BR-TYPE-3E-G1-TH+ (3 BEDROOMS + FAMILY)

END UNIT BUA: 350.67 SQM (3775 SQFT) MID UNIT BUA: 342.93 SQM (3691 SQFT)

ground floor

first floor

second floor