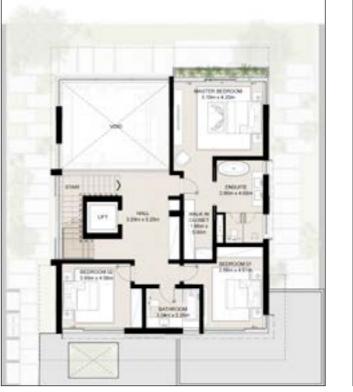

Masterplan

Floor plans Three Level - Medium Villa

BUA: 476.467 SQM (5129 SQFT)

4BR-S-TYPE-4-G2-V-A (4 BEDROOMS)

BUA: 457.56 SQM (4925 SQFT)

4BR-S-Type-4-G2-V-A (4 BEDROOMS + Study)

**GROUND FLOOR** 

FIRST FLOOR

SECOND FLOOR

GROUND FLOOR FIRST FLOOR SECOND FLOOR

Floor plans Three Level - Large Villa

BUA: 523.96 SQM (5640 SQFT)

4BR-F-TYPE-4-G2-V-A (4 BEDROOMS + FAMILY)

BUA: 602.69 SQM (6847 SQFT)

5BR-F-TYPE-5-G2-V-A (5 BEDROOMS + FAMILY)