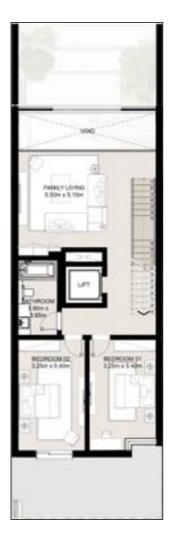

Masterplan

Floor plans

Three & Two Level - Townhouse

3BR-TYPE-3E-G1-TH+ (3 BEDROOMS + FAMILY)

END UNIT BUA: 350.67 SQM (3775 SQFT) MID UNIT BUA: 342.93 SQM (3691 SQFT)

ground floor

first floor

second floor