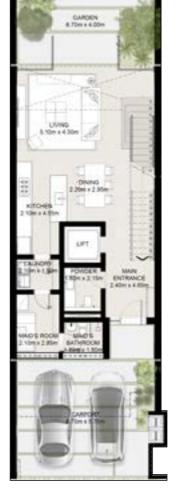

Masterplan

Floor plans

Three & Two Level - Townhouse

3BR-TYPE-3E-G1-TH+ (3 BEDROOMS + FAMILY)

END UNIT BUA: 350.67 SQM (3775 SQFT) MID UNIT BUA: 342.93 SQM (3691 SQFT)

ground floor

first floor

second floor