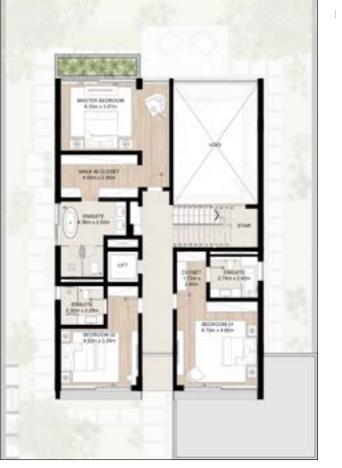

Masterplan

Floor plans

Three & Two Level - Townhouse

3BR-TYPE-3E-G1-TH+ (3 BEDROOMS + FAMILY)

END UNIT BUA: 350.67 SQM (3775 SQFT) MID UNIT BUA: 342.93 SQM (3691 SQFT)

ground floor

first floor

second floor

END UNIT BUA: 248.63 SQM (2676 SQFT) MID UNIT BUA: 243.22 SQM (2618 SQFT)

ground floor

first floor

Floor plans

Three & Two Level Semi-Detached Townhouse

3BR-TYPE-3E-G1-TH+ (3 BEDROOMS + FAMILY)

BUA: 415.61 SQM (4474 SQFT)

first floor

second floor

NAD AL SHEBA

BUA: 287.24 SQM (3092 SQFT)

ground floor

first floor