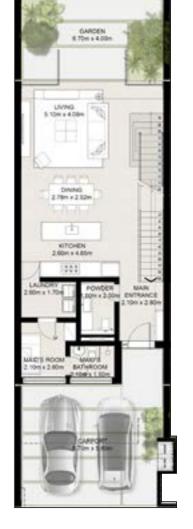

Masterplan

Floor plans

Three & Two Level - Townhouse

3BR-TYPE-3E-G1-TH+ (3 BEDROOMS + FAMILY)

END UNIT BUA: 350.67 SQM (3775 SQFT) MID UNIT BUA: 342.93 SQM (3691 SQFT)

ground floor

first floor

second floor