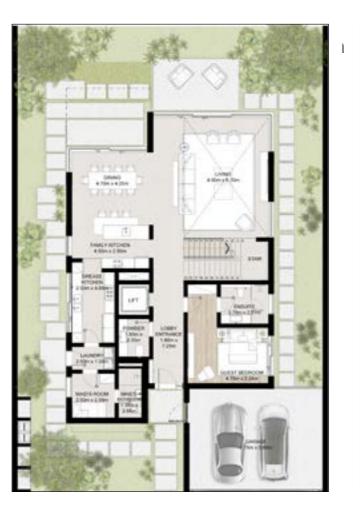

Masterplan

Floor plans

Three & Two Level - Townhouse

3BR-TYPE-3E-G1-TH+ (3 BEDROOMS + FAMILY)

END UNIT BUA: 350.67 SQM (3775 SQFT) MID UNIT BUA: 342.93 SQM (3691 SQFT)

ground floor

first floor

second floor

END UNIT BUA: 248.63 SQM (2676 SQFT) MID UNIT BUA: 243.22 SQM (2618 SQFT)

ground floor

first floor

Floor plans

Three & Two Level Semi-Detached Townhouse

3BR-TYPE-3E-G1-TH+ (3 BEDROOMS + FAMILY)

BUA: 415.61 SQM (4474 SQFT)

first floor

second floor

NAD AL SHEBA

BUA: 287.24 SQM (3092 SQFT)

ground floor

first floor