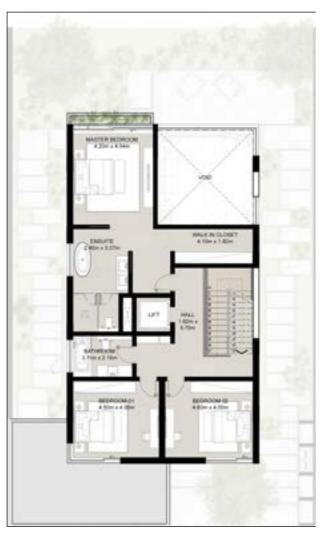

Masterplan

Floor plans

Three & Two Level - Townhouse

3BR-TYPE-3E-G1-TH+ (3 BEDROOMS + FAMILY)

END UNIT BUA: 350.67 SQM (3775 SQFT) MID UNIT BUA: 342.93 SQM (3691 SQFT)

ground floor

first floor

second floor

END UNIT BUA: 248.63 SQM (2676 SQFT) MID UNIT BUA: 243.22 SQM (2618 SQFT)

ground floor

first floor

Floor plans

Three & Two Level Semi-Detached Townhouse

3BR-TYPE-3E-G1-TH+ (3 BEDROOMS + FAMILY)

BUA: 415.61 SQM (4474 SQFT)