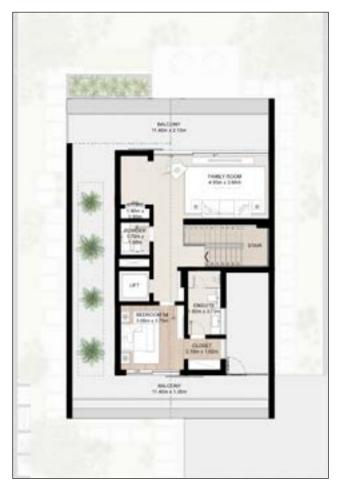

Masterplan

Floor plans

Three & Two Level - Townhouse

3BR-TYPE-3E-G1-TH+ (3 BEDROOMS + FAMILY)

END UNIT BUA: 350.67 SQM (3775 SQFT) MID UNIT BUA: 342.93 SQM (3691 SQFT)

ground floor

first floor

second floor

END UNIT BUA: 248.63 SQM (2676 SQFT) MID UNIT BUA: 243.22 SQM (2618 SQFT)

ground floor

first floor

Floor plans

Three & Two Level Semi-Detached Townhouse

3BR-TYPE-3E-G1-TH+ (3 BEDROOMS + FAMILY)

BUA: 415.61 SQM (4474 SQFT)

first floor

second floor

NAD AL SHEBA

BUA: 287.24 SQM (3092 SQFT)

ground floor

first floor