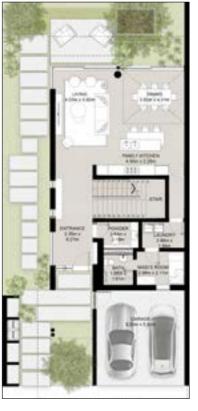

Masterplan

Floor plans

Three & Two Level - Townhouse

3BR-TYPE-3E-G1-TH+ (3 BEDROOMS + FAMILY)

END UNIT BUA: 350.67 SQM (3775 SQFT) MID UNIT BUA: 342.93 SQM (3691 SQFT)

ground floor

first floor

second floor

END UNIT BUA: 248.63 SQM (2676 SQFT) MID UNIT BUA: 243.22 SQM (2618 SQFT)

ground floor

first floor

Floor plans

Three & Two Level Semi-Detached Townhouse

3BR-TYPE-3E-G1-TH+ (3 BEDROOMS + FAMILY)

BUA: 415.61 SQM (4474 SQFT)