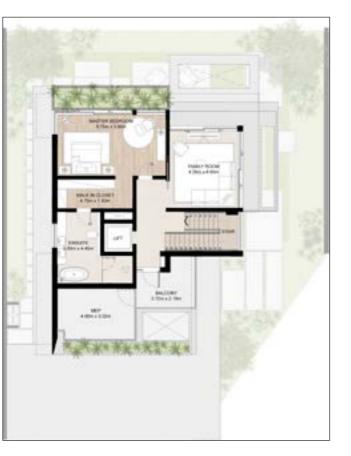

Masterplan

Floor plans Three Level - Medium Villa

BUA: 476.467 SQM (5129 SQFT)

4BR-S-TYPE-4-G2-V-A (4 BEDROOMS)

BUA: 457.56 SQM (4925 SQFT)

4BR-S-Type-4-G2-V-A (4 BEDROOMS + Study)

**GROUND FLOOR** 

FIRST FLOOR

SECOND FLOOR

GROUND FLOOR FIRST FLOOR SECOND FLOOR

Floor plans Three Level - Large Villa

BUA: 523.96 SQM (5640 SQFT)

4BR-F-TYPE-4-G2-V-A (4 BEDROOMS + FAMILY)

BUA: 602.69 SQM (6847 SQFT)

5BR-F-TYPE-5-G2-V-A (5 BEDROOMS + FAMILY)

**GROUND FLOOR** 

FIRST FLOOR

GROUND FLOOR FIRST FLOOR SECOND FLOOR