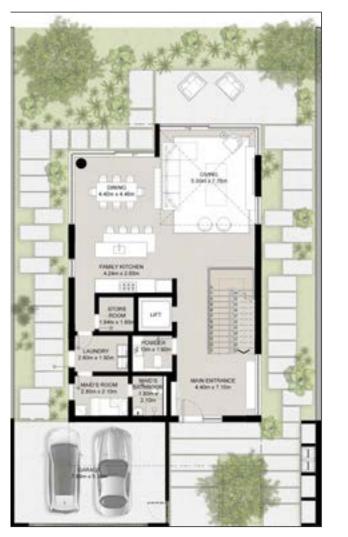

Masterplan

Floor plans

Three & Two Level - Townhouse

3BR-TYPE-3E-G1-TH+ (3 BEDROOMS + FAMILY)

END UNIT BUA: 350.67 SQM (3775 SQFT) MID UNIT BUA: 342.93 SQM (3691 SQFT)

ground floor

first floor

second floor

END UNIT BUA: 248.63 SQM (2676 SQFT) MID UNIT BUA: 243.22 SQM (2618 SQFT)

ground floor

first floor

Floor plans

Three & Two Level Semi-Detached Townhouse

3BR-TYPE-3E-G1-TH+ (3 BEDROOMS + FAMILY)

BUA: 415.61 SQM (4474 SQFT)

first floor

second floor

NAD AL SHEBA

BUA: 287.24 SQM (3092 SQFT)

ground floor

first floor