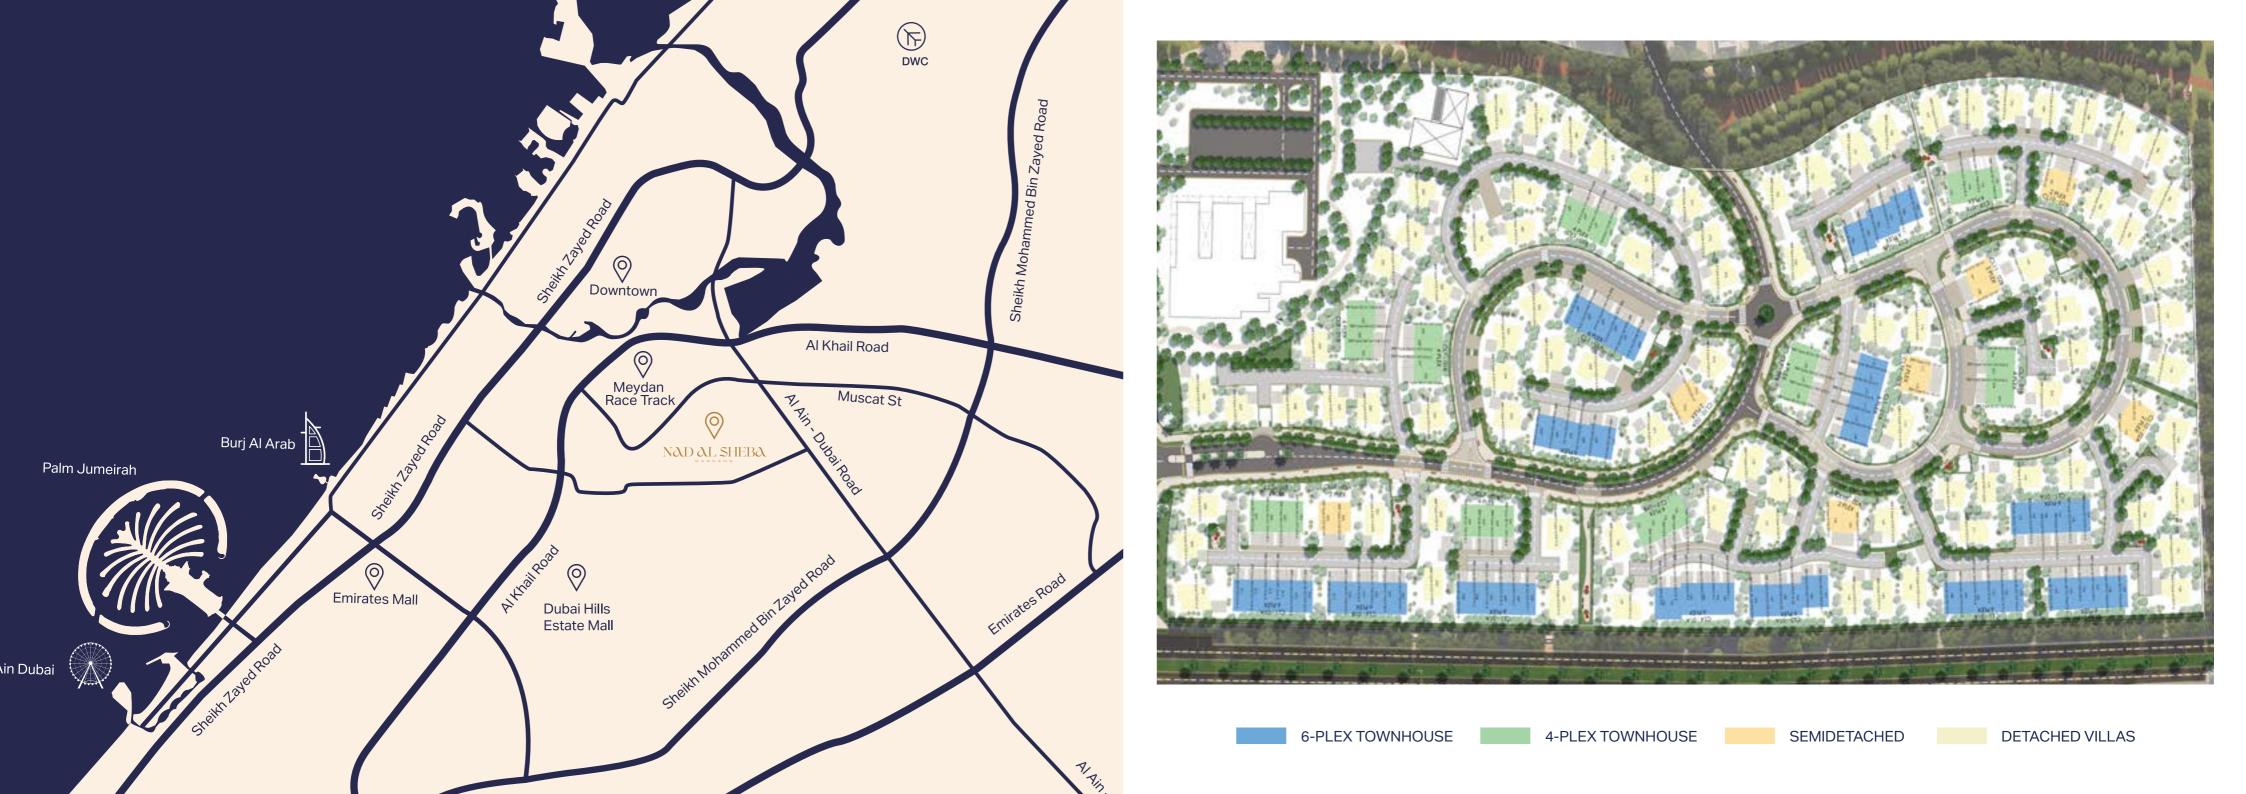

Masterplan

Floor plans

Three & Two Level - Townhouse

3BR-TYPE-3E-G1-TH+ (3 BEDROOMS + FAMILY)

END UNIT BUA: 350.67 SQM (3775 SQFT) MID UNIT BUA: 342.93 SQM (3691 SQFT)

ground floor

first floor

second floor