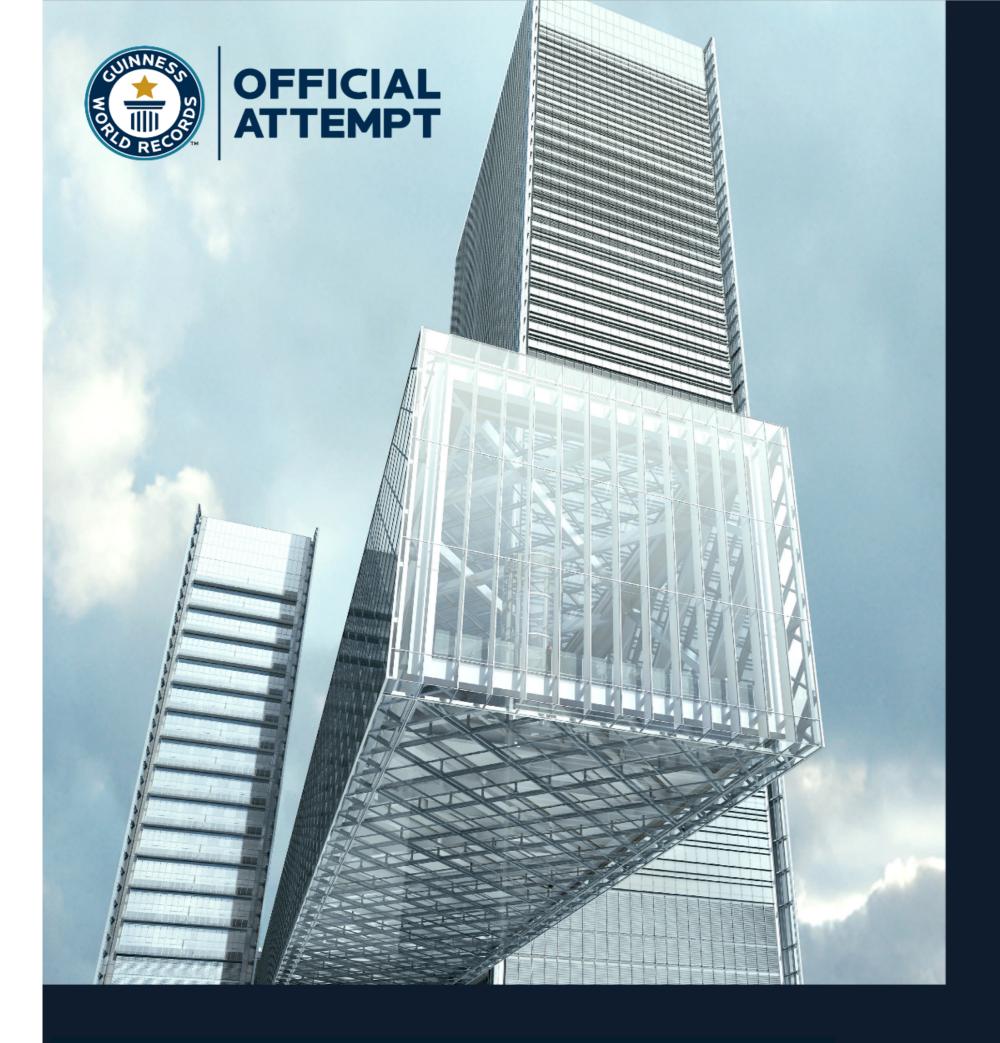

### WORLD'S LONGEST CANTILEVERED BUILDING

One Za'abeel will attempt to hold the Guinness World Records title for the "Longest Cantilevered Building" in the world. When completed, the awe-inspiring Link structure will stretch an impressive 226 meters and rest 100 meters above ground level.

### GOLD LEED CERTIFICATE ATTEMPT

From inception, One Za'abeel has implemented the highest standards Of sustainability with the aim to walk away with the prestigious LEED Gold certification upon completion. This rating is a globally recognized mark of quality and achievements in green building.