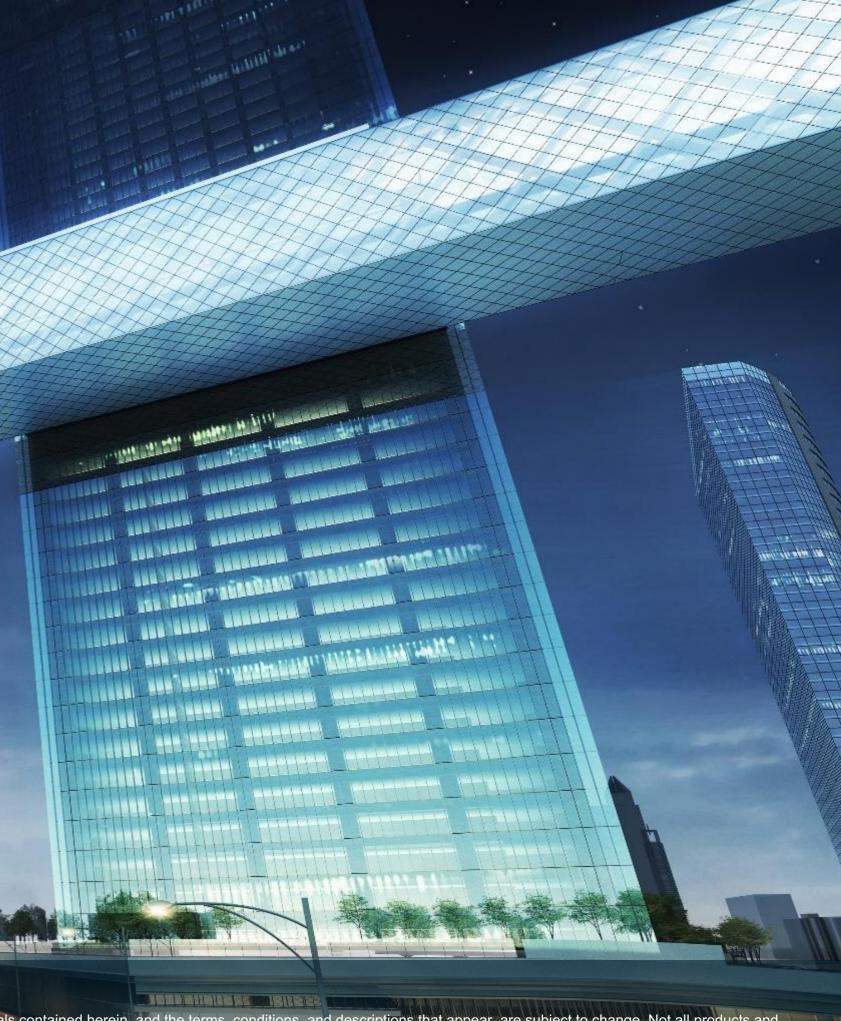

# ONE ZAABEEL

The Link World Longest Sky Cantilever

**100 Meters** The Link Elevation

Sky Cantilever **Dissects 2 Buildings** 

**Panoramic** Viewing Decks

# PANORAMIC SKY EXPERIENCE

© 2021 One Za'abeel. All Rights Reserved

MININGHUNNAL

A definitive lifestyle destination designed for the discerning, The Link is a panoramic sky podium that dissects the two towers of One Za'abeel. The world's largest cantilever, floating an awe-inspiring 100 meters above ground offers a choice of attractions, fine restaurants and lounges.

> **The Link** World's Longest Cantilevered Building

> > **100 Meter** Link Elevation

200+ Meters
Long Viewing Platform

Sky Cantilever Dissects 2 Buildings

> Panoramic Viewing Decks

Michelin Inspired Restaurants & Lounges

### WORLD'S LONGEST CANTILEVERED BUILDING

One Za'abeel will attempt to hold the Guinness World Records title for the "Longest Cantilevered Building" in the world. When completed, the awe-inspiring Link structure will stretch an impressive 226 meters and rest 100 meters above ground level.