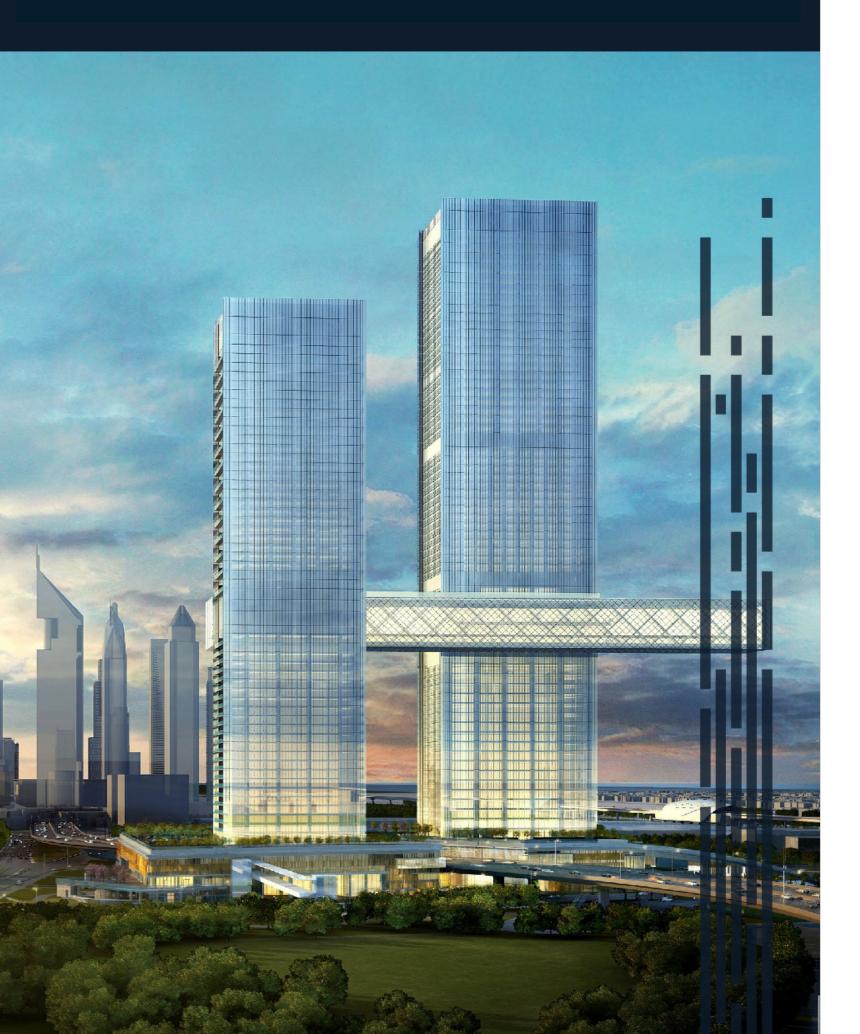

Located in the absolute center of Dubai, strategically positioned between the old and new business districts of Dubai, One Za'abeel enjoys unparalleled 360° views of Dubai as well as convenient and integrated bridge tunnel connections to the World Trade Center and nearby Za'abeel Park.

# ONE ZAABEEL

The Link World Longest Sky Cantilever

**100 Meters** The Link Elevation

Sky Cantilever **Dissects 2 Buildings** 

**Panoramic** Viewing Decks

# PANORAMIC SKY EXPERIENCE

© 2021 One Za'abeel. All Rights Reserved

MININGHUNNAL

A definitive lifestyle destination designed for the discerning, The Link is a panoramic sky podium that dissects the two towers of One Za'abeel. The world's largest cantilever, floating an awe-inspiring 100 meters above ground offers a choice of attractions, fine restaurants and lounges.

> **The Link** World's Longest Cantilevered Building

> > **100 Meter** Link Elevation

200+ Meters
Long Viewing Platform

Sky Cantilever Dissects 2 Buildings

> Panoramic Viewing Decks

Michelin Inspired Restaurants & Lounges