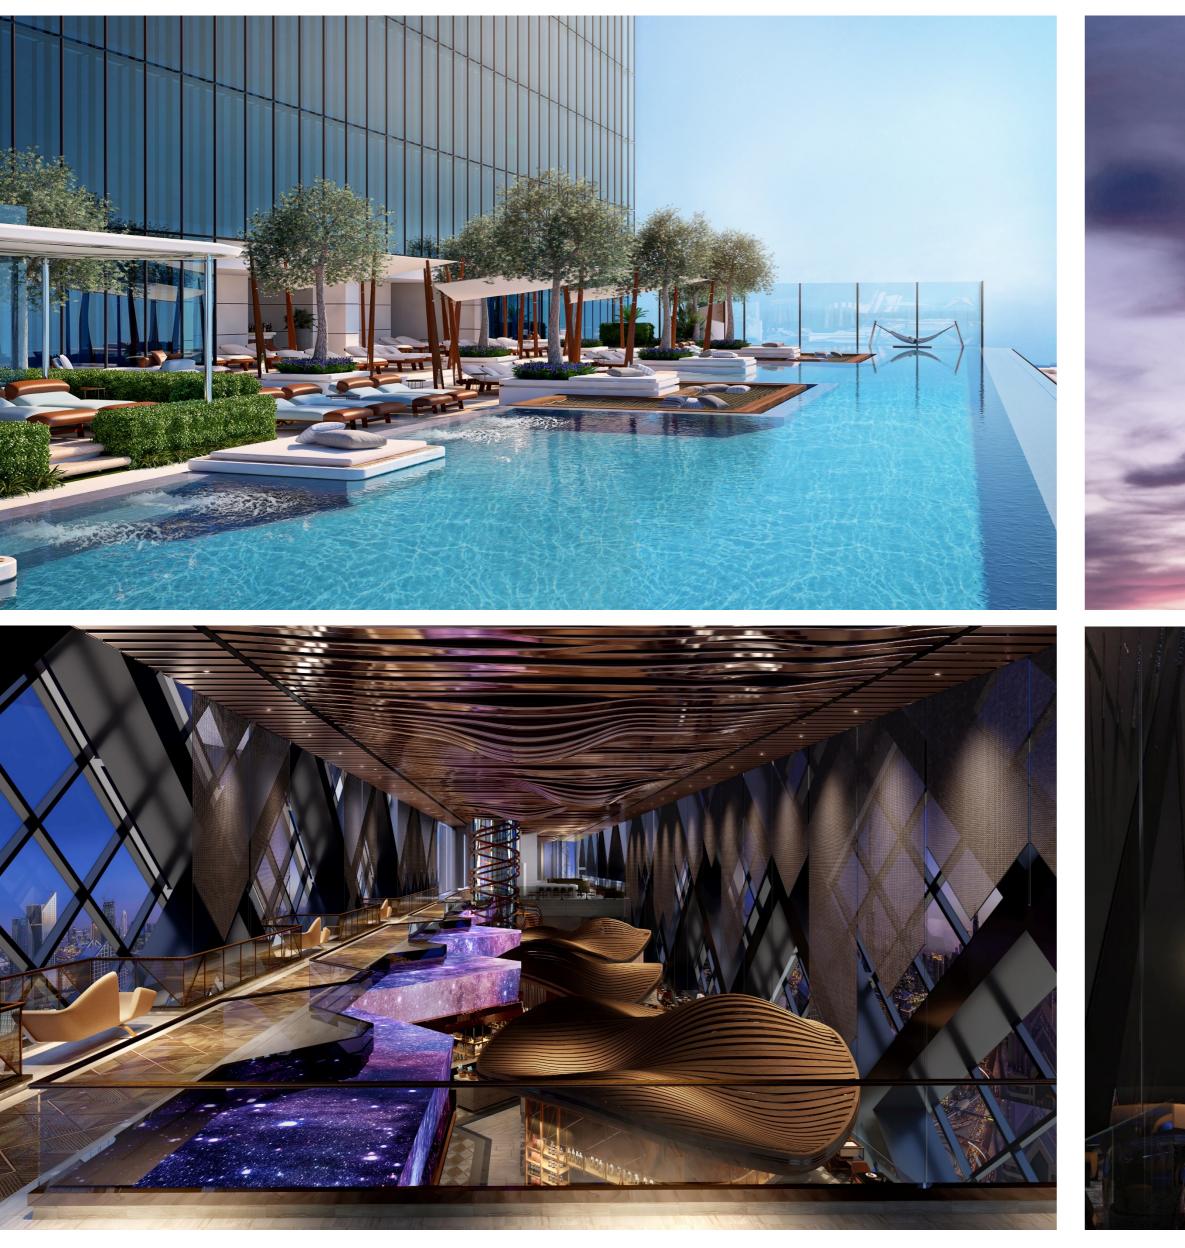

### **Swimming** Pool

With Breathtaking Views Of Dubai

# Swimming Pool

With Breathtaking Panoramic Views of Dubai

# PANORAMIC SKY EXPERIENCE

© 2021 One Za'abeel. All Rights Reserved

MININGHUNNAL

A definitive lifestyle destination designed for the discerning, The Link is a panoramic sky podium that dissects the two towers of One Za'abeel. The world's largest cantilever, floating an awe-inspiring 100 meters above ground offers a choice of attractions, fine restaurants and lounges.