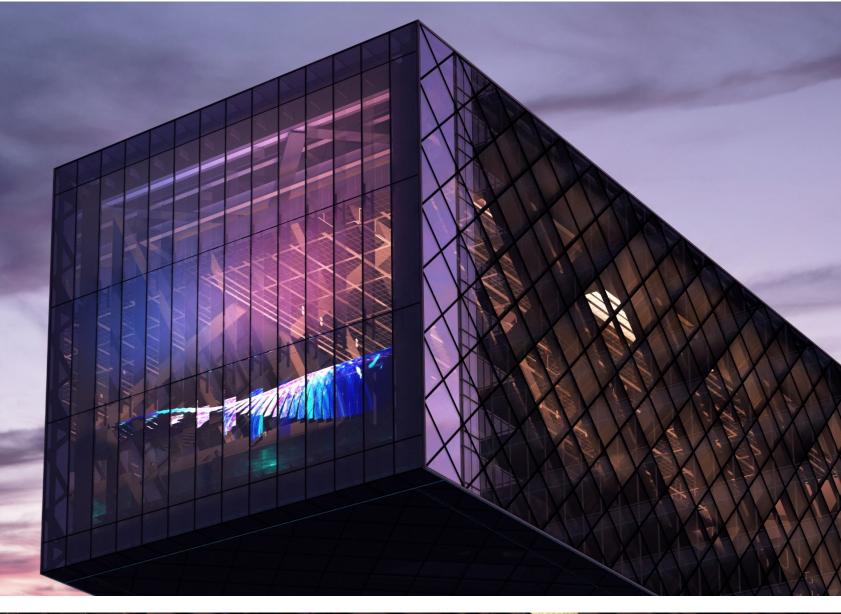

# PANORAMIC SKY EXPERIENCE

© 2021 One Za'abeel. All Rights Reserved

MININGHUNNAL

A definitive lifestyle destination designed for the discerning, The Link is a panoramic sky podium that dissects the two towers of One Za'abeel. The world's largest cantilever, floating an awe-inspiring 100 meters above ground offers a choice of attractions, fine restaurants and lounges.

> **The Link** World's Longest Cantilevered Building

> > **100 Meter** Link Elevation

200+ Meters
Long Viewing Platform

Sky Cantilever Dissects 2 Buildings

> Panoramic Viewing Decks

Michelin Inspired Restaurants & Lounges