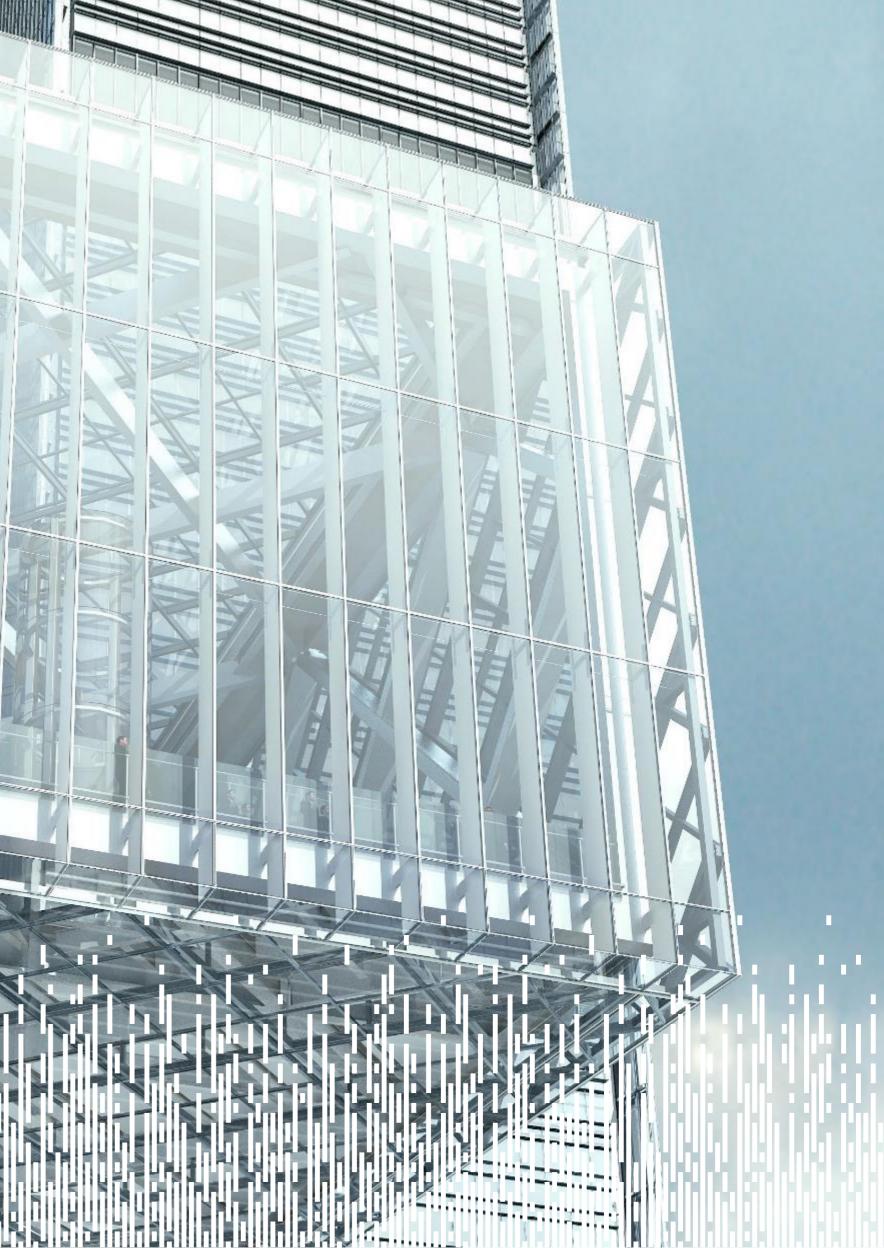

# ONE ZAABEEL

The Link World Longest Sky Cantilever

**100 Meters** The Link Elevation

Sky Cantilever **Dissects 2 Buildings** 

**Panoramic** Viewing Decks

> **The Link** World's Longest Cantilevered Building

> > **100 Meter** Link Elevation

200+ Meters
Long Viewing Platform

Sky Cantilever Dissects 2 Buildings

> Panoramic Viewing Decks

Michelin Inspired Restaurants & Lounges

### WORLD'S LONGEST CANTILEVERED BUILDING

One Za'abeel will attempt to hold the Guinness World Records title for the "Longest Cantilevered Building" in the world. When completed, the awe-inspiring Link structure will stretch an impressive 226 meters and rest 100 meters above ground level.