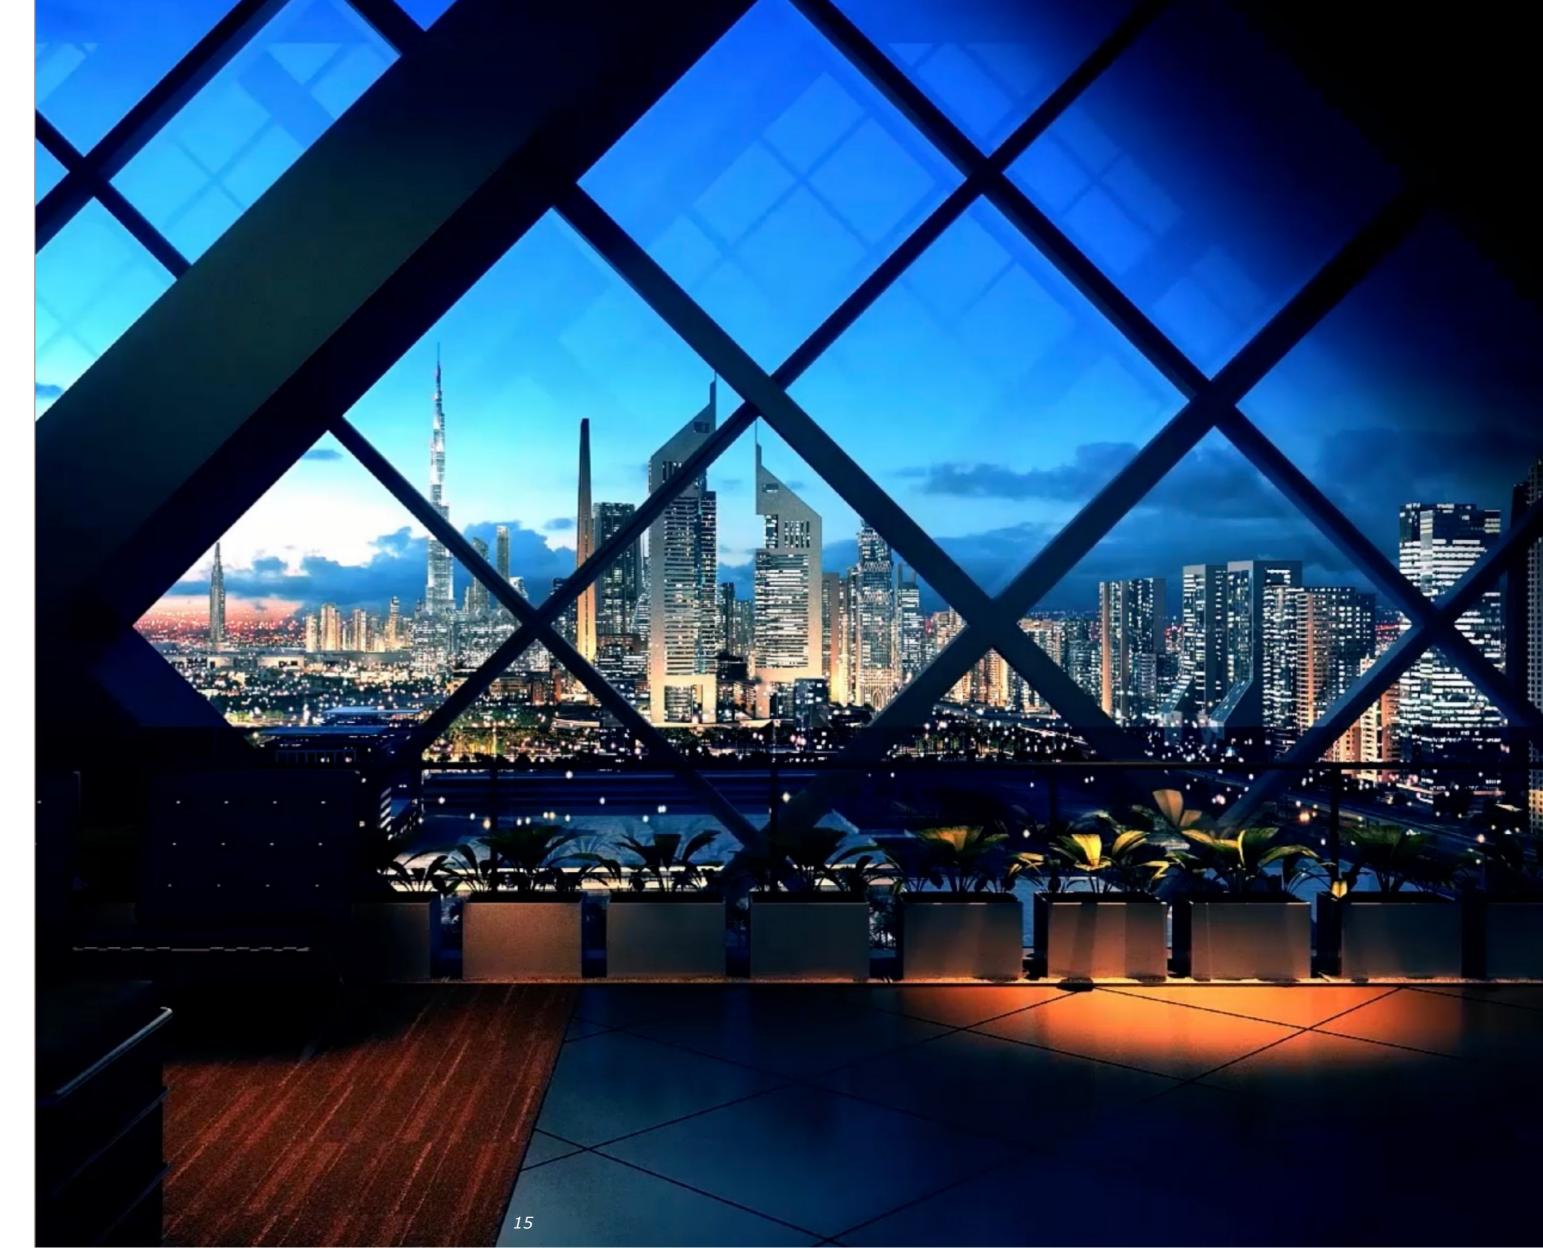

Located in the absolute center of Dubai, strategically positioned between the old and new business districts of Dubai, One Za'abeel enjoys unparalleled 360° views of Dubai as well as convenient and integrated bridge tunnel connections to the World Trade Center and nearby Za'abeel Park.

# **ONE ZA'ABEEL** THE PULSE WITHIN THE CENTRAL BUSINESS DISTRICT IN THE HEART OF DUBAI

ZA'ABEEL PARK Walking Distance

WORLD TRADE CENTRE Direct Bridge Connection

DIFC 3.5 km

BURJ KHALIFA 4.6 km

DUBAI MALL 5.6 km

DUBAI AIRPORT 9.8 km

One Za'abeel is located at the absolute center of Dubai, strategically positioned at the gate of the Dubai International Financial Center.