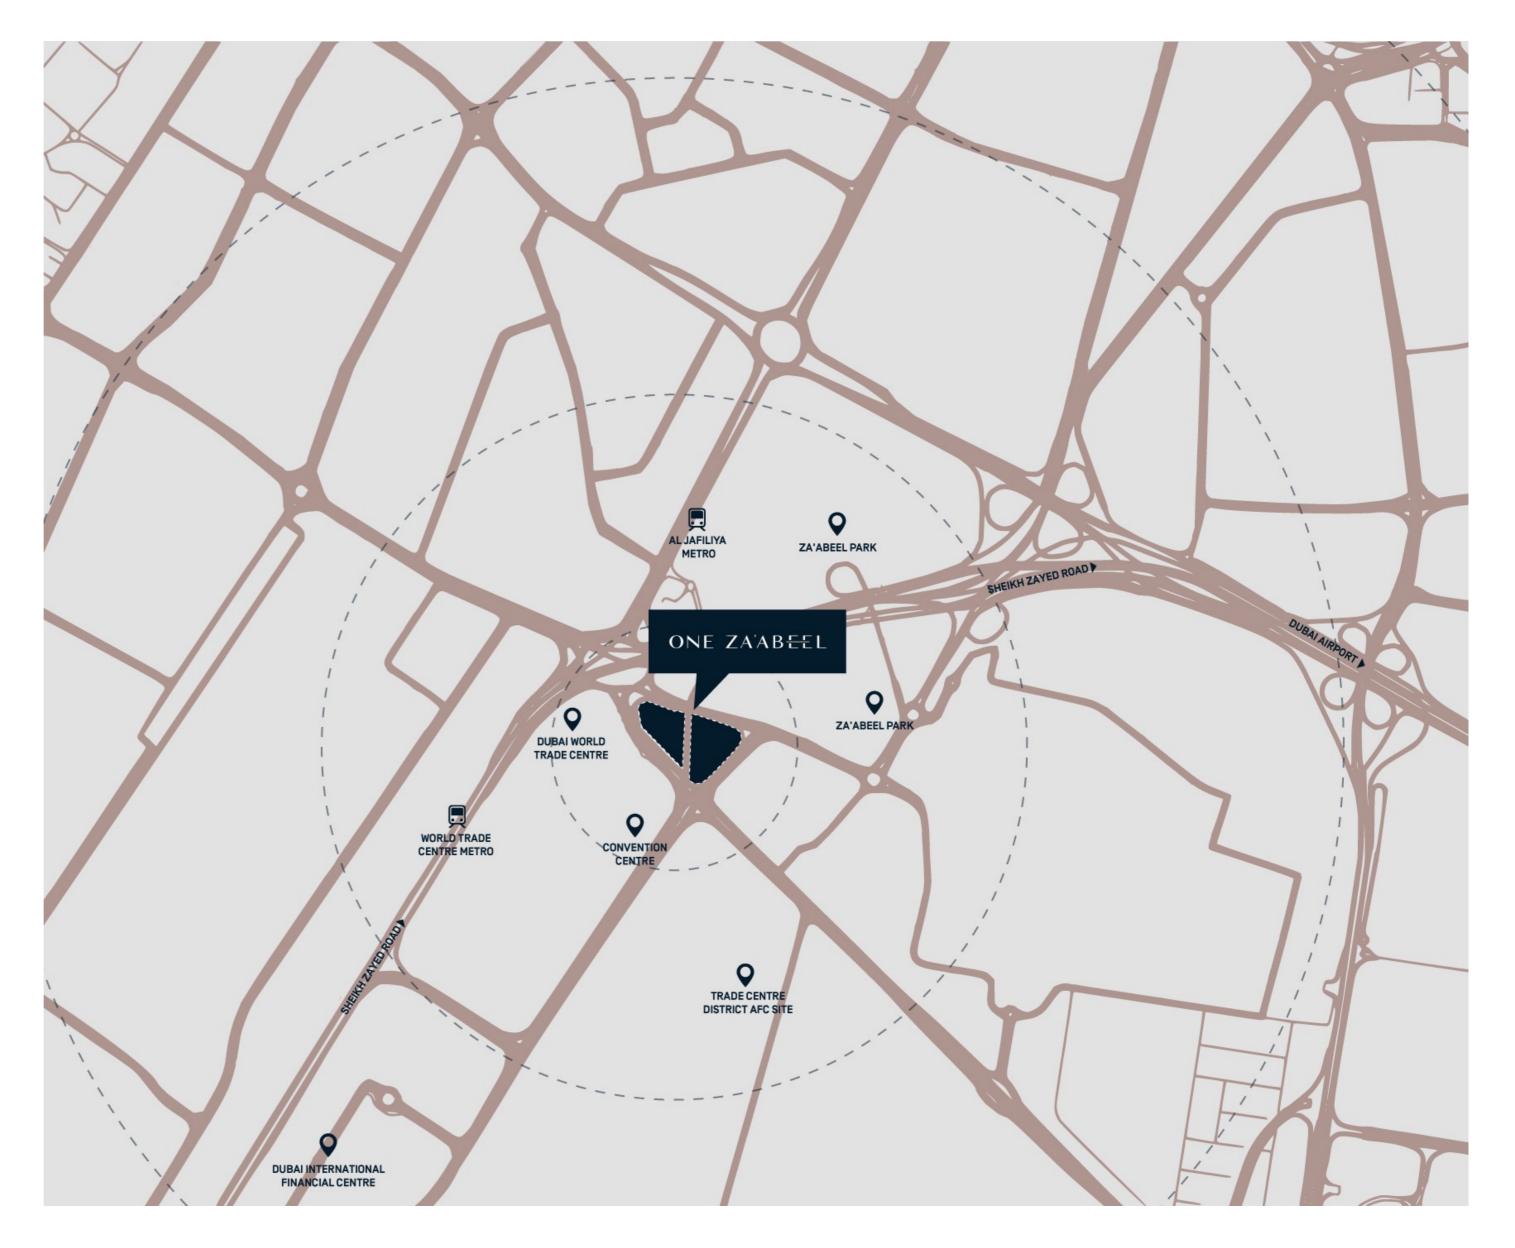

Located in the absolute center of Dubai, strategically positioned between the old and new business districts of Dubai, One Za'abeel enjoys unparalleled 360° views of Dubai as well as convenient and integrated bridge tunnel connections to the World Trade Center and nearby Za'abeel Park.

# **ONE ZA'ABEEL** THE PULSE WITHIN THE CENTRAL BUSINESS DISTRICT IN THE HEART OF DUBAI

ZA'ABEEL PARK Walking Distance

WORLD TRADE CENTRE Direct Bridge Connection

DIFC 3.5 km

BURJ KHALIFA 4.6 km

DUBAI MALL 5.6 km

DUBAI AIRPORT 9.8 km

One Za'abeel is located at the absolute center of Dubai, strategically positioned at the gate of the Dubai International Financial Center.