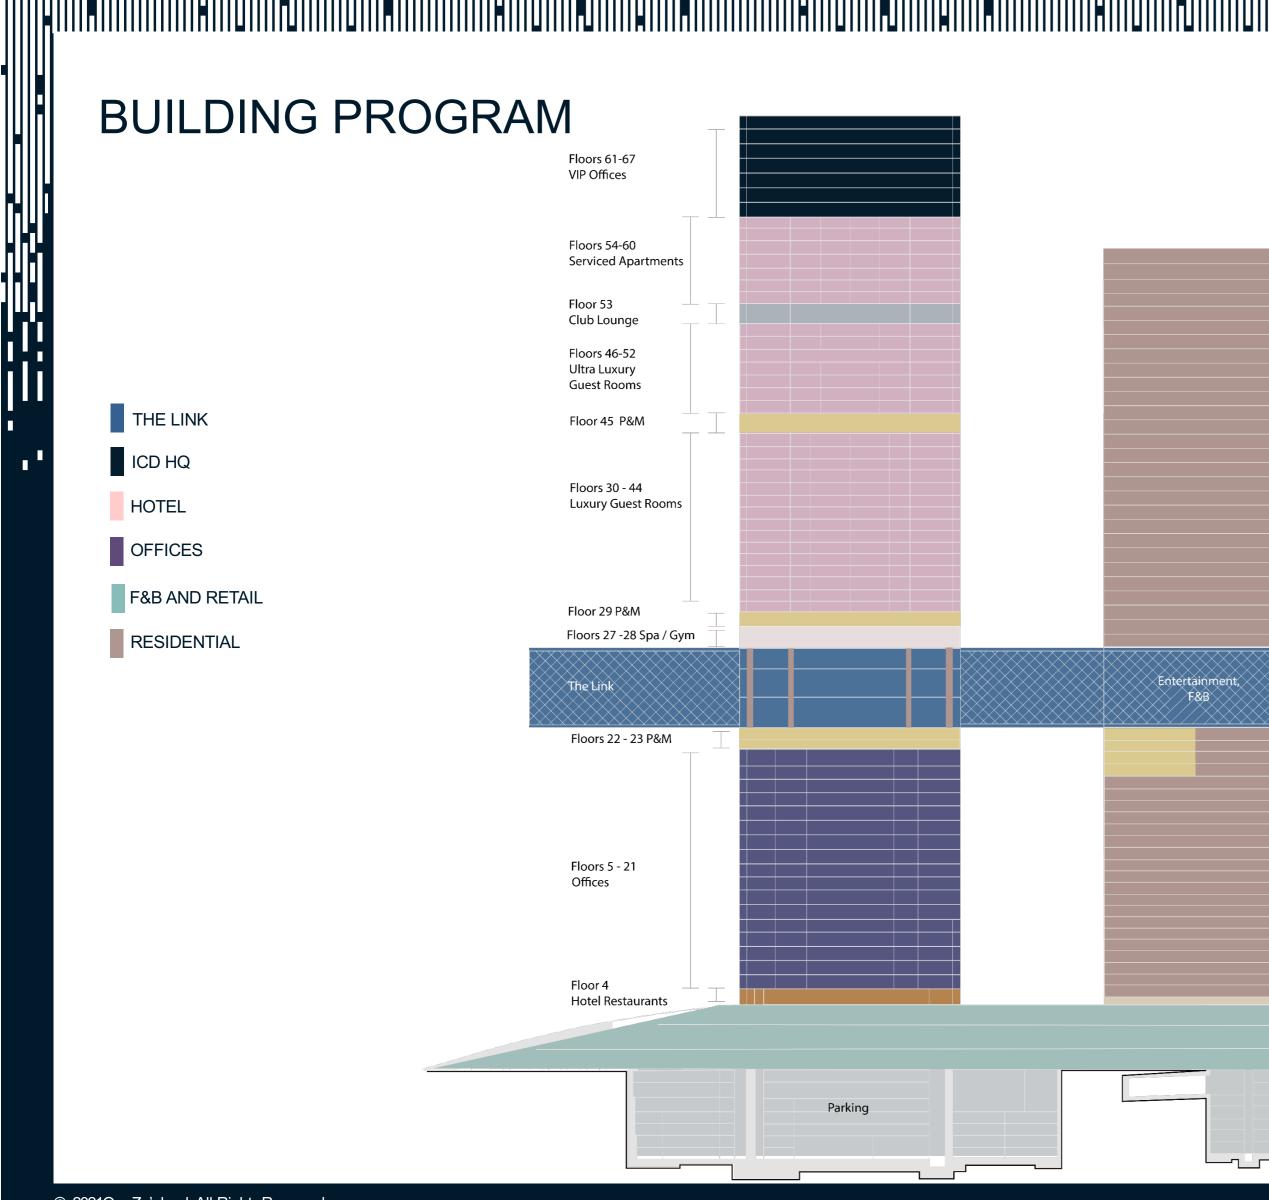

# ONE ZAABEEL

The Link World Longest Sky Cantilever

**100 Meters** The Link Elevation

Sky Cantilever **Dissects 2 Buildings** 

**Panoramic** Viewing Decks

# **Michelin**

Inspired Restaurants & Lounges

Floors 23 - 26 Simplexes Floors 23 - 26 P&M

> Celebrity Chefs And Events

Floors 4 -22 145 Simplexes

### 264

Luxurious Residential Apartments

Floor 3 Amenities

Floors 30 - 57 118 Duplexes

Parking

RESIDENTIAL

# Health & Wellness

Spa & Fitness Retreat

THE LINK