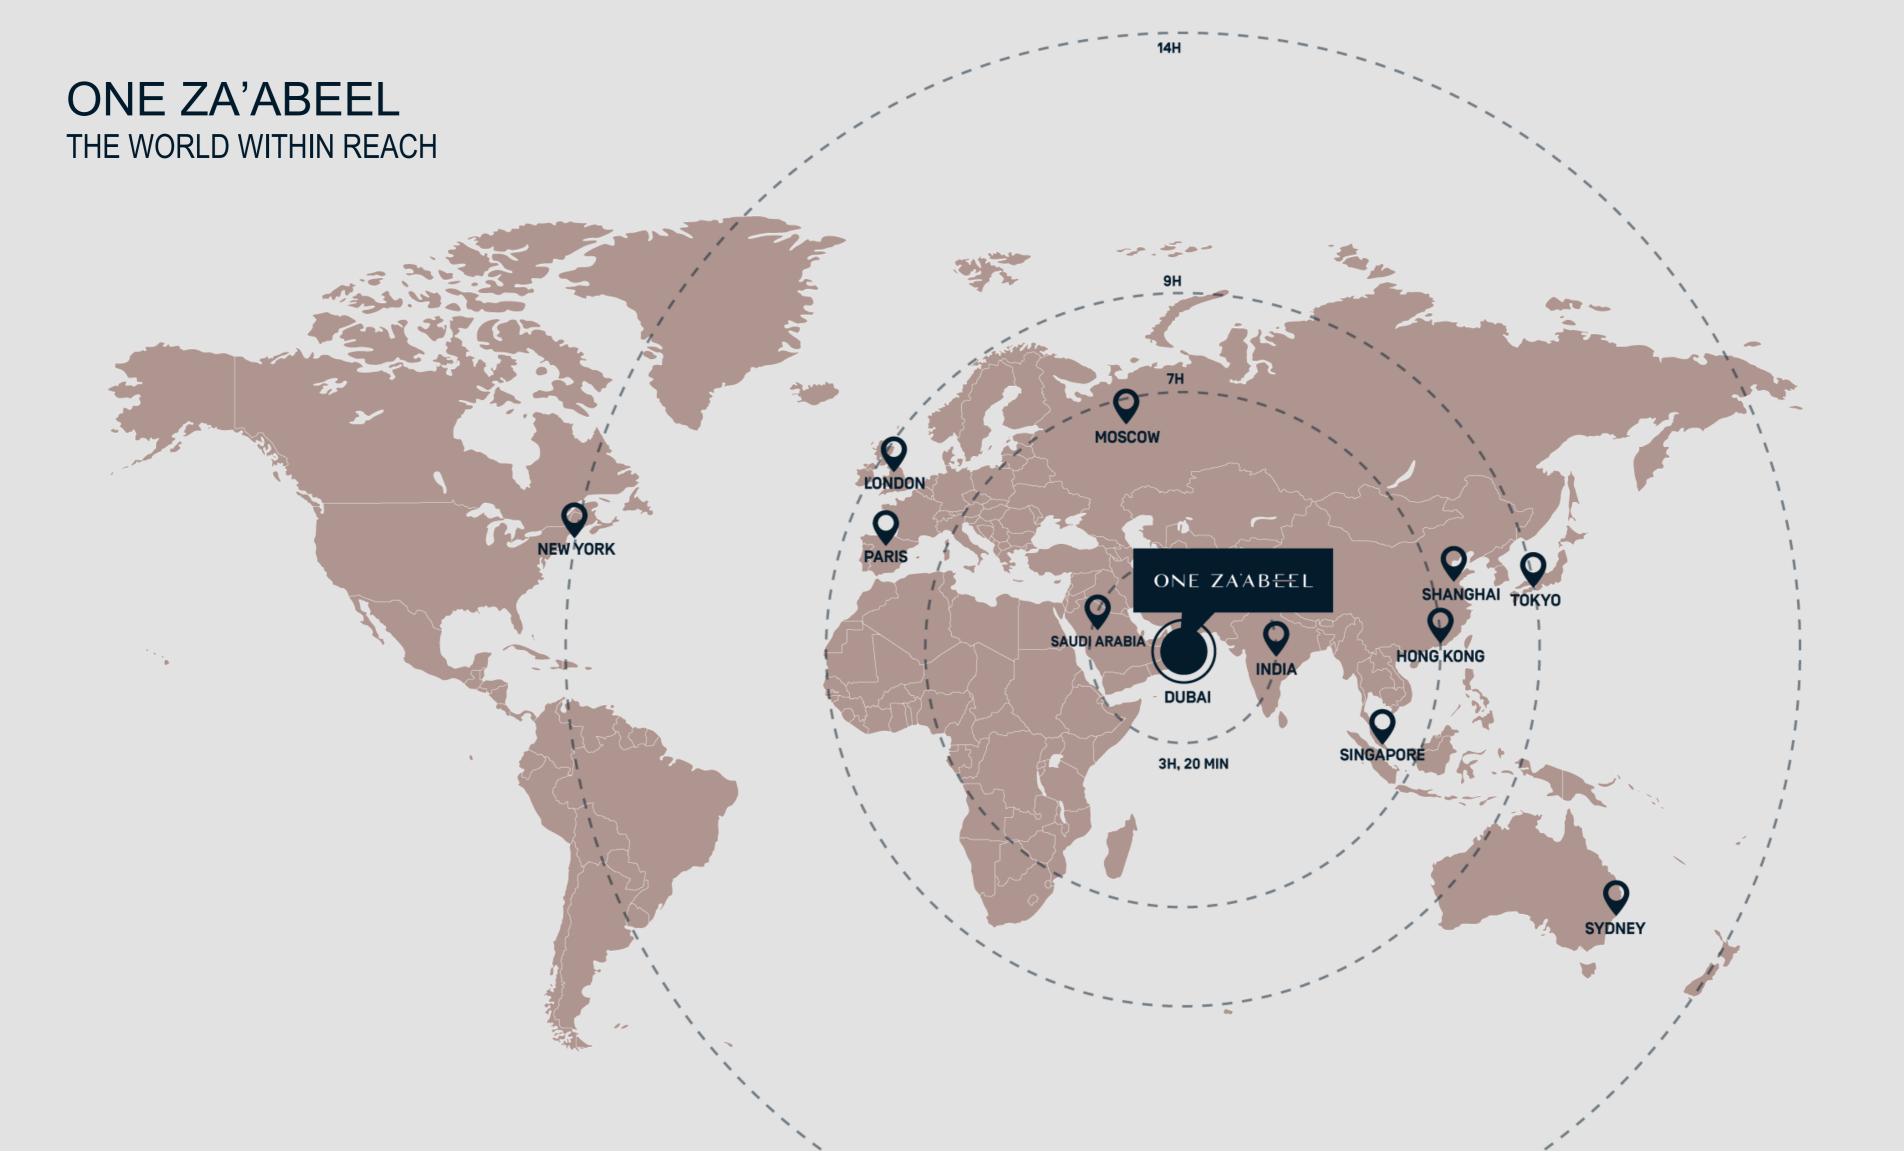

Located in the absolute center of Dubai, strategically positioned between the old and new business districts of Dubai, One Za'abeel enjoys unparalleled 360° views of Dubai as well as convenient and integrated bridge tunnel connections to the World Trade Center and nearby Za'abeel Park.

# **ONE ZA'ABEEL** THE PULSE WITHIN THE CENTRAL BUSINESS DISTRICT IN THE HEART OF DUBAI

ZA'ABEEL PARK Walking Distance

WORLD TRADE CENTRE Direct Bridge Connection

DIFC 3.5 km

BURJ KHALIFA 4.6 km

DUBAI MALL 5.6 km

DUBAI AIRPORT 9.8 km

One Za'abeel is located at the absolute center of Dubai, strategically positioned at the gate of the Dubai International Financial Center.