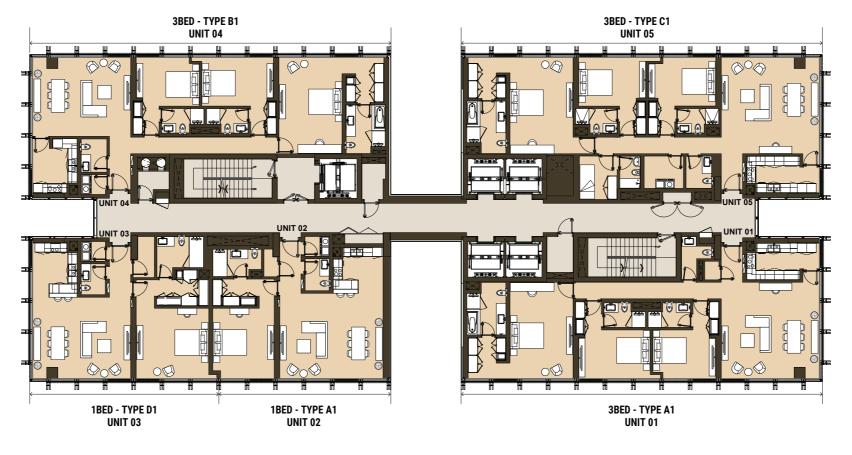

RT**

Refined architectural design coupled with uncompromising interior detail in all public areas sets a positive tone of elegance yet welcoming residential living.

Perfectly balancing premium finishes with everyday comfort, Residence 110 features a selection of spacious one, two and three-bedroom units, all with fully equipped kitchens and premium white goods, as well as prime glazing for optimal isolation and large floor-to-ceiling windows inspiring a welcomed surge of natural light.







Each of the units comprises of fully equipped kitchen with white goods, large ensuite bathroom in the master bedroom, built-in wardrobes and laundry cabinet. One Bedroom (from 1,023 sq.ft) Two Bedoom (from 1,235 sq.ft) Three Bedoom (from 1,723 sq.ft)









#### 2ND FLOOR









#### 3RD FLOOR









#### 4TH FLOOR









6TH & 8TH FLOOR









5TH, 7TH & 9TH FLOOR









#### 10TH FLOOR









11TH, 13TH, 15TH & 17TH FLOOR









12TH, 14TH, 16TH & 18TH FLOOR









#### 19TH FLOOR





### WELLNESS & LIFESTYLE

Burning calories, lazing by the pool or out on the cycling track, residents have no shortage of leisure and fitness options available.

Spacious fully equipped 7/24 gymnasium, outdoor swimming pool with sun loungers, and changing facilities are available on the ground floor.



Pedal enthusiasts will be able to access the Meydan cycling circuit within metres from their doorstep, while outdoor runners can cruise along the Dubai Canal for their session, taking in the sites of Downtown Dubai.



Today, it is one of the region's largest privately-owned real est