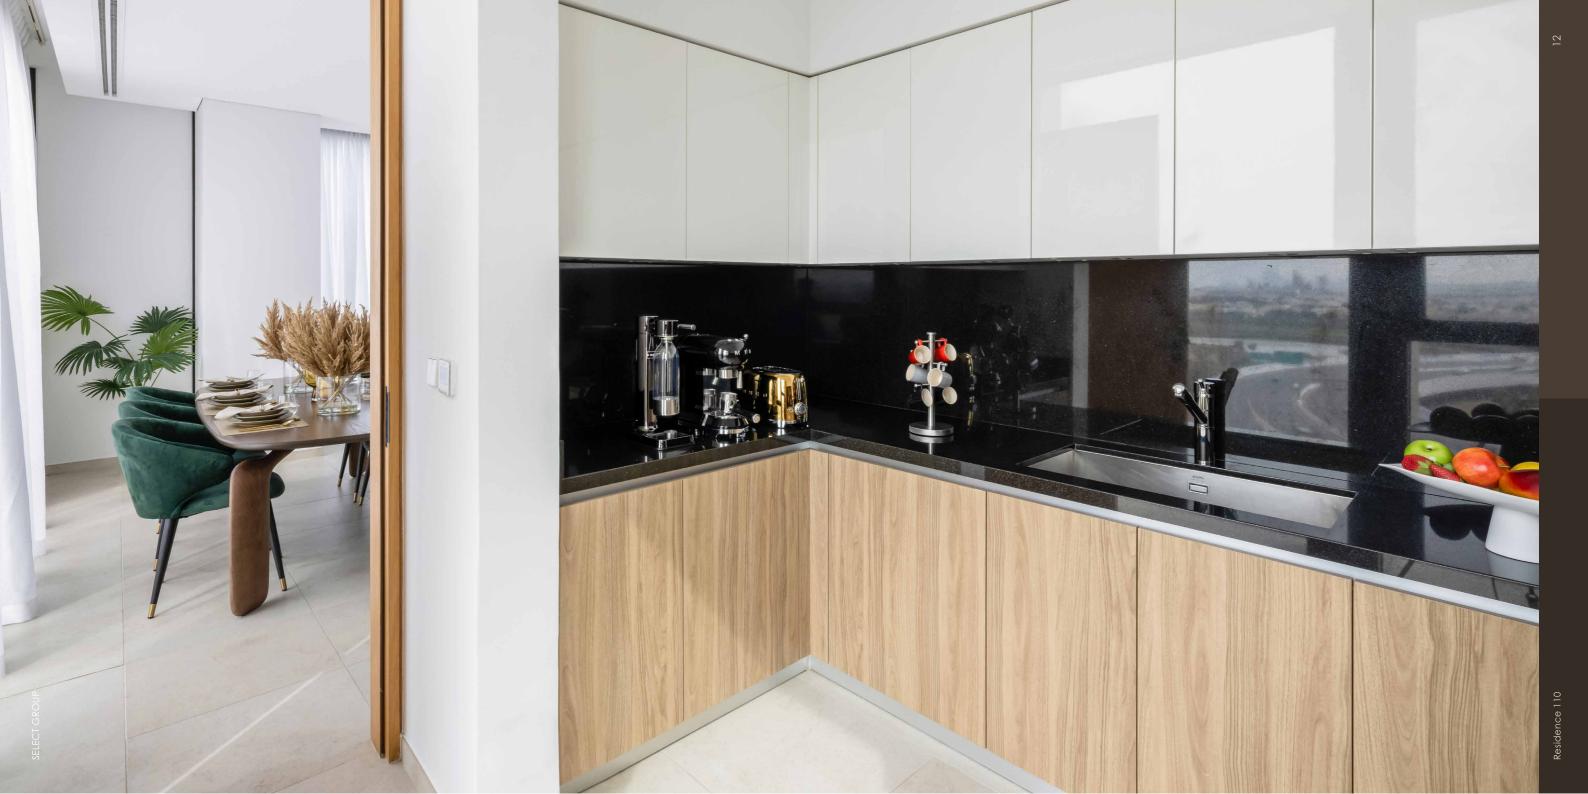

#### **REFINED COMFORT**

Refined architectural design coupled with uncompromising interior detail in all public areas sets a positive tone of elegance yet welcoming residential living.

Perfectly balancing premium finishes with everyday comfort, Residence 110 features a selection of spacious one, two and three-bedroom units, all with fully equipped kitchens and premium white goods, as well as prime glazing for optimal isolation and large floor-to-ceiling windows inspiring a welcomed surge of natural light.

Each of the units comprises of fully equipped kitchen with white goods, large ensuite bathroom in the master bedroom, built-in wardrobes and laundry cabinet. One Bedroom (from 1,023 sq.ft) Two Bedoom (from 1,235 sq.ft) Three Bedoom (from 1,723 sq.ft)