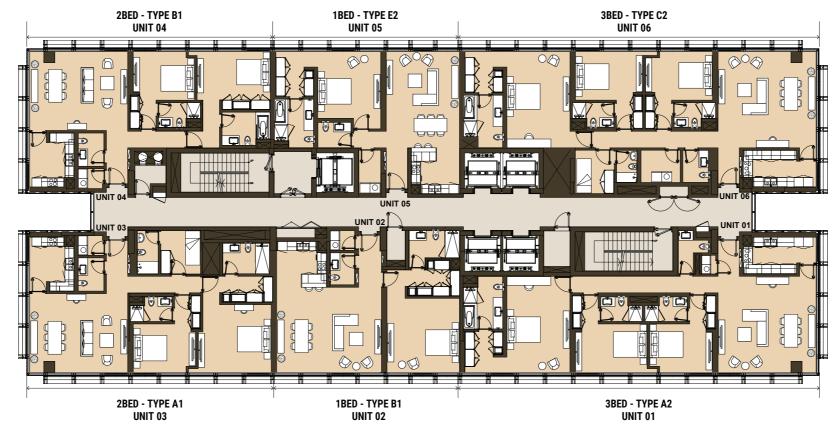

#### 2ND FLOOR

#### 3RD FLOOR

#### 4TH FLOOR

6TH & 8TH FLOOR

5TH, 7TH & 9TH FLOOR

#### 10TH FLOOR

11TH, 13TH, 15TH & 17TH FLOOR

12TH, 14TH, 16TH & 18TH FLOOR

#### 19TH FLOOR