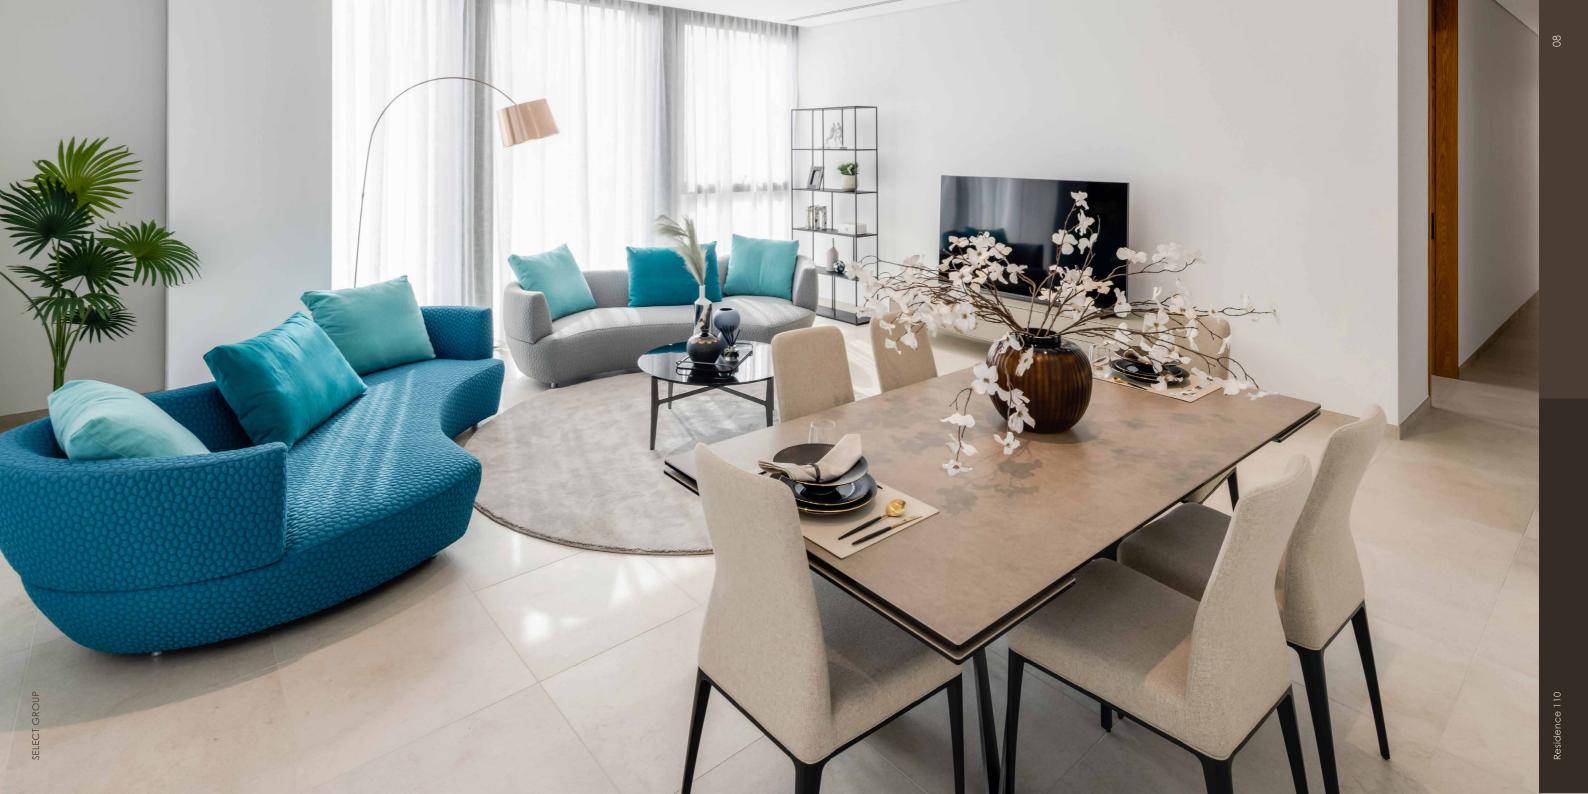

#### **REFINED COMFORT**

Refined architectural design coupled with uncompromising interior detail in all public areas sets a positive tone of elegance yet welcoming residential living.

Perfectly balancing premium finishes with everyday comfort, Residence 110 features a selection of spacious one, two and three-bedroom units, all with fully equipped kitchens and premium white goods, as well as prime glazing for optimal isolation and large floor-to-ceiling windows inspiring a welcomed surge of natural light.

Each of the units comprises of fully equipped kitchen with white goods, large ensuite bathroom in the master bedroom, built-in wardrobes and laundry cabinet. One Bedroom (from 1,023 sq.ft) Two Bedoom (from 1,235 sq.ft) Three Bedoom (from 1,723 sq.ft)