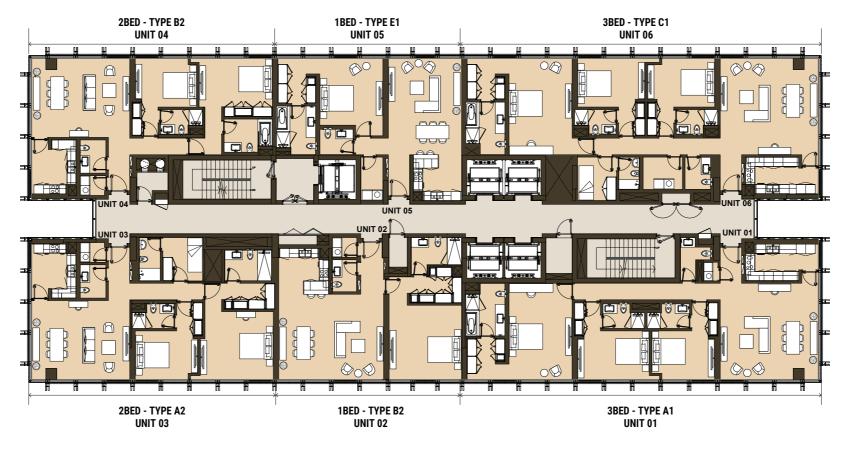

#### 2ND FLOOR

#### 3RD FLOOR

#### 4TH FLOOR

6TH & 8TH FLOOR

5TH, 7TH & 9TH FLOOR

#### 10TH FLOOR

11TH, 13TH, 15TH & 17TH FLOOR

12TH, 14TH, 16TH & 18TH FLOOR

#### 19TH FLOOR