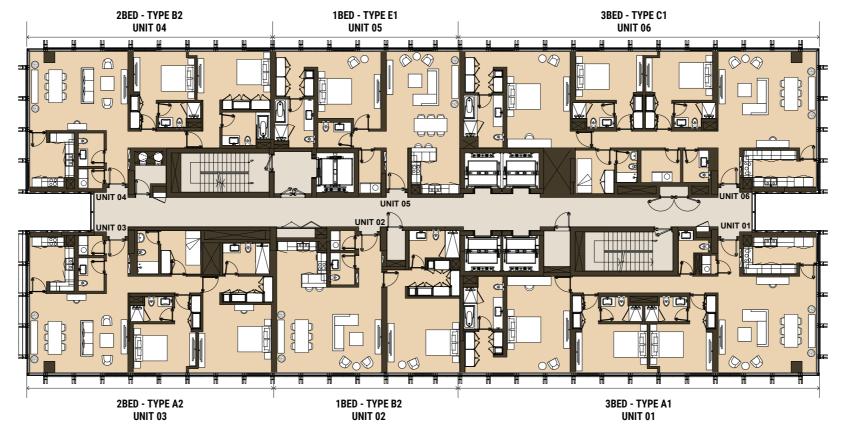

#### 2ND FLOOR

#### 3RD FLOOR

#### 4TH FLOOR

6TH & 8TH FLOOR

5TH, 7TH & 9TH FLOOR

#### 10TH FLOOR

11TH, 13TH, 15TH & 17TH FLOOR

12TH, 14TH, 16TH & 18TH FLOOR

#### 19TH FLOOR