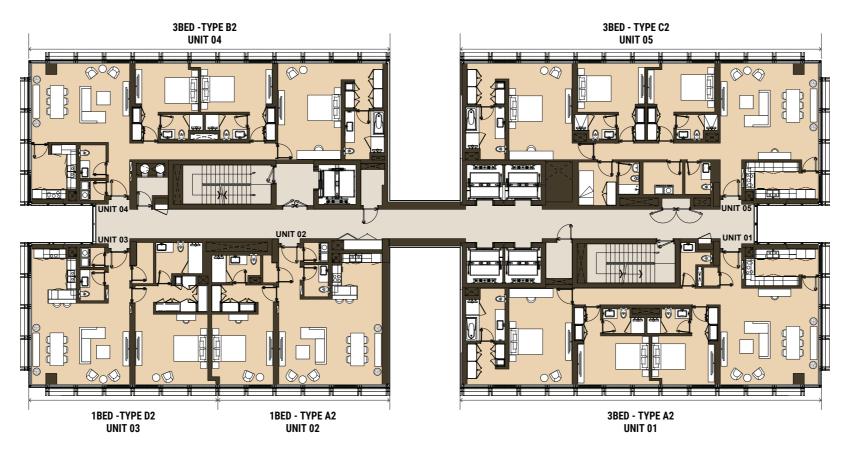

#### 4TH FLOOR

6TH & 8TH FLOOR

5TH, 7TH & 9TH FLOOR

#### 10TH FLOOR

11TH, 13TH, 15TH & 17TH FLOOR

12TH, 14TH, 16TH & 18TH FLOOR