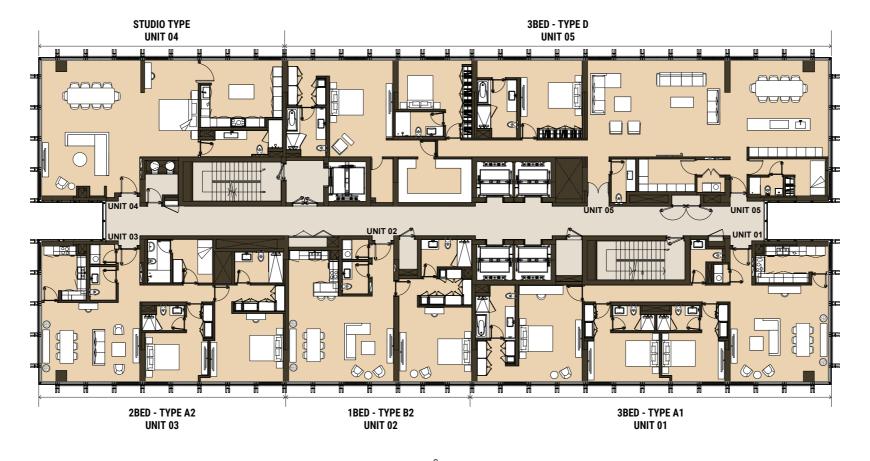

#### 2ND FLOOR

#### 3RD FLOOR

#### 4TH FLOOR

6TH & 8TH FLOOR

5TH, 7TH & 9TH FLOOR

#### 10TH FLOOR

11TH, 13TH, 15TH & 17TH FLOOR

12TH, 14TH, 16TH & 18TH FLOOR

#### 19TH FLOOR