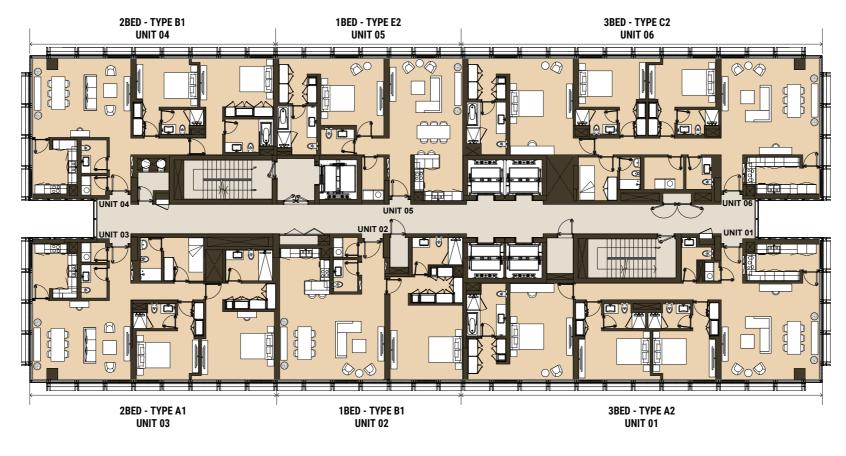

#### 2ND FLOOR

#### 3RD FLOOR

#### 4TH FLOOR

6TH & 8TH FLOOR

5TH, 7TH & 9TH FLOOR

#### 10TH FLOOR

11TH, 13TH, 15TH & 17TH FLOOR

12TH, 14TH, 16TH & 18TH FLOOR

#### 19TH FLOOR