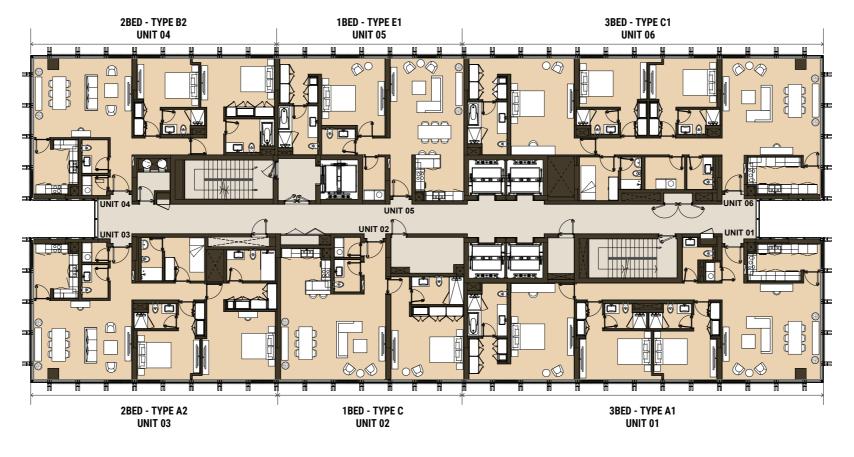

#### 2ND FLOOR

#### 3RD FLOOR

#### 4TH FLOOR

6TH & 8TH FLOOR

5TH, 7TH & 9TH FLOOR

#### 10TH FLOOR

11TH, 13TH, 15TH & 17TH FLOOR

12TH, 14TH, 16TH & 18TH FLOOR

#### 19TH FLOOR