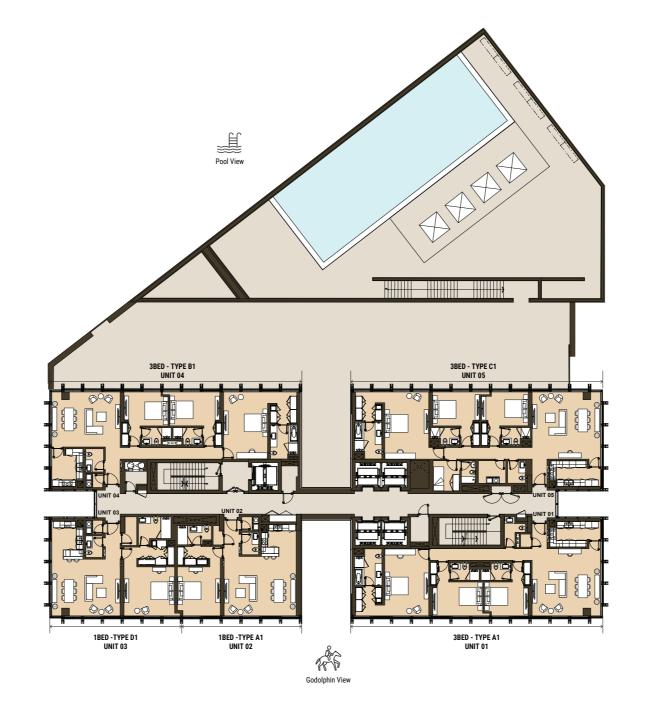

#### **REFINED COMFORT**

Refined architectural design coupled with uncompromising interior detail in all public areas sets a positive tone of elegance yet welcoming residential living.

Perfectly balancing premium finishes with everyday comfort, Residence 110 features a selection of spacious one, two and three-bedroom units, all with fully equipped kitchens and premium white goods, as well as prime glazing for optimal isolation and large floor-to-ceiling windows inspiring a welcomed surge of natural light.

Each of the units comprises of fully equipped kitchen with white goods, large ensuite bathroom in the master bedroom, built-in wardrobes and laundry cabinet. One Bedroom (from 1,023 sq.ft) Two Bedoom (from 1,235 sq.ft) Three Bedoom (from 1,723 sq.ft)

### WELLNESS & LIFESTYLE

Burning calories, lazing by the pool or out on the cycling track, residents have no shortage of leisure and fitness options available.

Spacious fully equipped 7/24 gymnasium, outdoor swimming pool with sun loungers, and changing facilities are available on the ground floor.