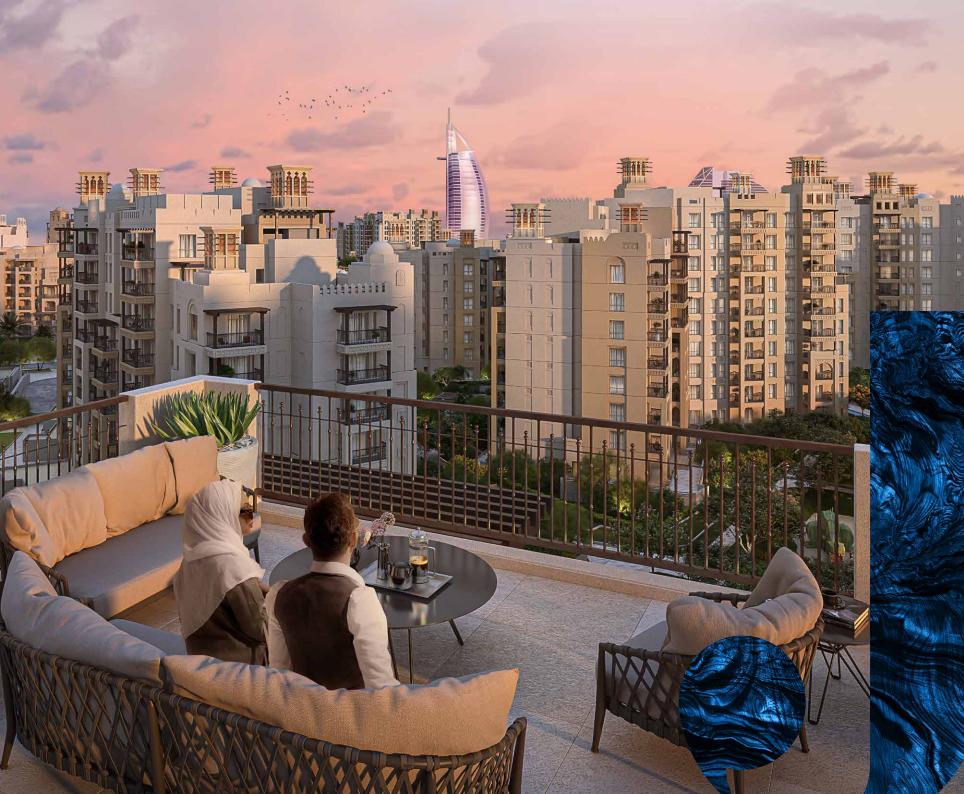

CLASSIC ARABESQUE ARCHITECTURAL STYLE

AMENITIES THAT HAVE BEEN CONCEPTUALISED FOR ALLAGES a shi ka shi

I

Thursday 1

LIVE BY THE ICONIC BURJ AL ARAB

EXPANSIVE COURTYARDS IDEAL TO MEET YOUR NEIGHBOURS AND SOCIALISE

### COMMUNITY COME HOME TO A WELCOMING NEIGHBOURHOOD

A central pedestrian walkway meanders through Madinat Jumeirah Living, providing access to private community entrances. Communal roof terraces with BBQ areas also offer magnificent views of Madinat Jumeirah, Burj Al Arab and the sea, while facilities include: