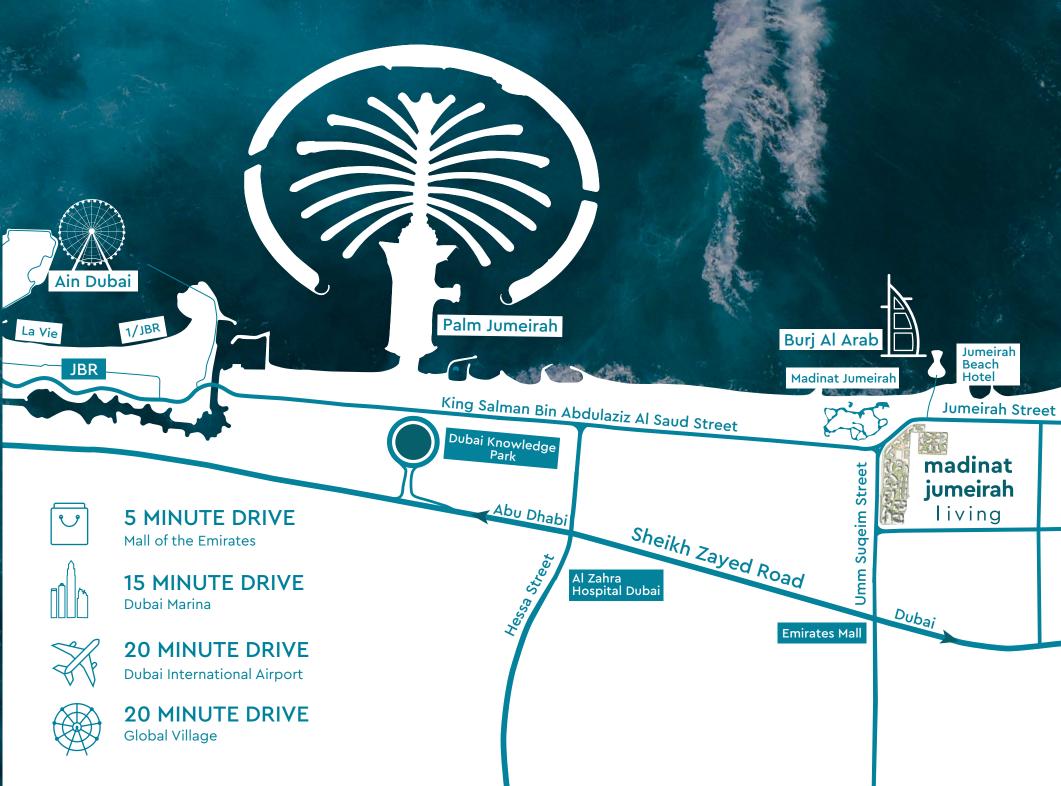

### REFINED AND SPACIOUS BEDROOMS FOR ALL

LUXURIOUS DETAILS PROVIDING A SENSE OF CONTENTMENT

Located 20 minutes from Dubai International Airport, and nestled in Madinat Jumeirah, Madinat Jumeirah Living is also just a few minutes from Dubai Media City, Dubai Internet City, Palm Jumeirah and Dubai Marina. It is adjacent to Burj Al Arab, Wild Wadi Waterpark<sup>™</sup>, Jumeirah Beach Hotel, major shopping malls, public transport links and schools.