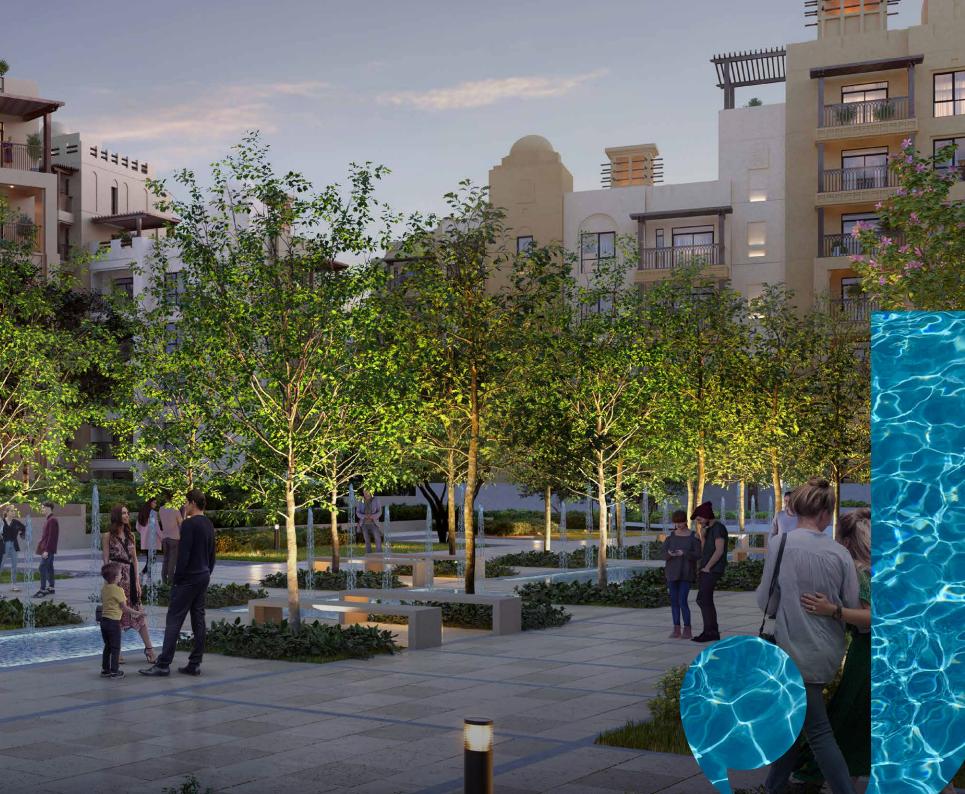

### COMMUNITY COME HOME TO A WELCOMING NEIGHBOURHOOD

A central pedestrian walkway meanders through Madinat Jumeirah Living, providing access to private community entrances. Communal roof terraces with BBQ areas also offer magnificent views of Madinat Jumeirah, Burj Al Arab and the sea, while facilities include:

DAY CARE CENTRES

FITNESS CENTRES

SWIMMING POOLS

PARKS AND OPEN SPACES

DIRECT AIRCONDITIONED FOOTBRIDGE CONNECTED TO MADINAT JUMEIRAH RESORT