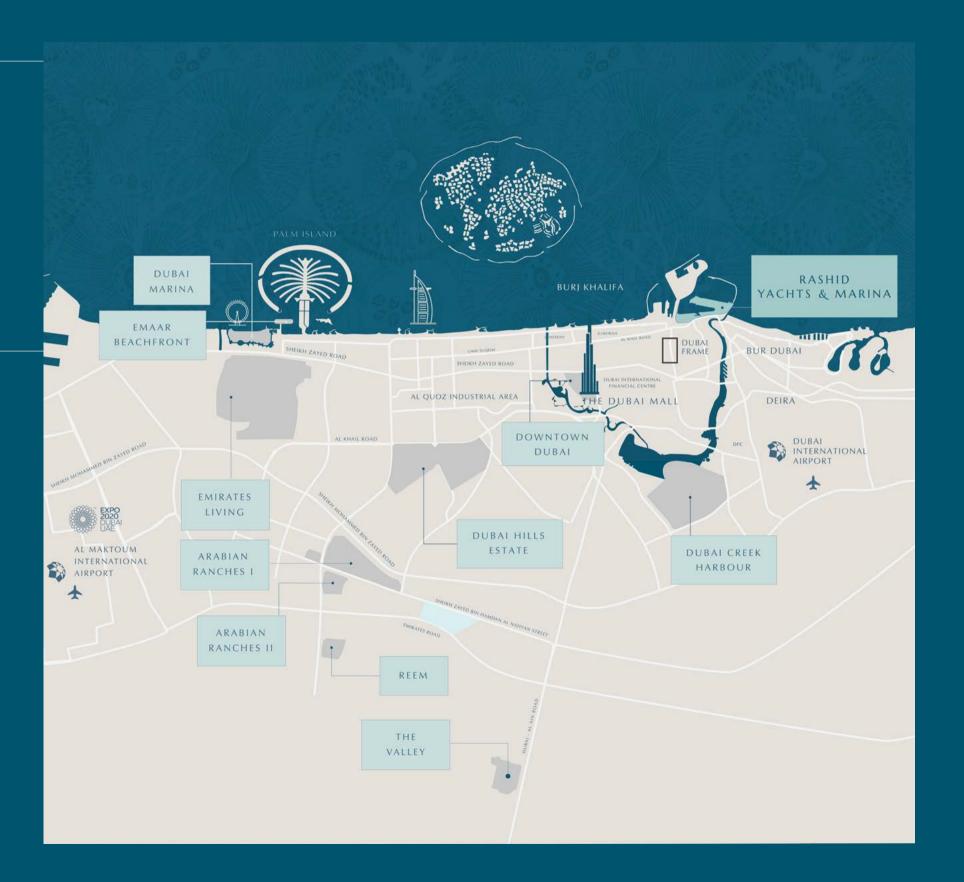

## Welcome to Rashid Yachts & Marina

#### Set Your Sights on a New Horizon

Dubai's latest and unprecedented residential marina masterpiece on the Arabian Gulf coast is driven by a desire to change the meaning of sophistication. An architectural endeavour that offers a new interpretation of luxurious seafront living.

#### Everything you need or want is minutes away

to Sheikh Zayed Road

to Dubai International Airport

to Downtown Dubai

to The Dubai Mall / Burj Khalifa

to Dubai Creek Harbour

#### Redefining Seafront Luxury

A contemporary residential oasis offering sophisticated amenities, tranquil surroundings, and exciting nearby attractions. Located just minutes from Dubai's best destinations, Rashid Yachts & Marina offers the benefits of both retreat and adventure.