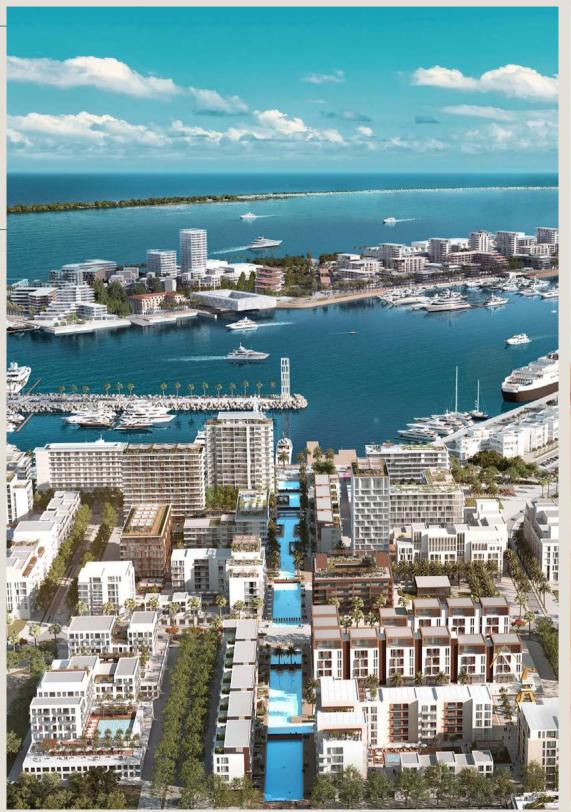

#### Masterplan

- 1 The Marina & The Promenade
- 8 Floating Restaurants

2 The Canal Pool

9 Marina / Yacht Berths

3 QE2

10) The Theatre

- 4 Hospitality on the Water
- 11) Ferry Station

5 Founder's House

12) Boutique Hotel

6 Pedestrian Bridge

13) Private Beach Club

7 The Museum

The Lifestyle

#### Living Life to the Fullest

During the day, or long after the sun dips beyond the sea's horizon, the Promenade is the essence of the Marina's thriving life with a rich variety of dining options and an eclectic selection of stylish shops and designer boutiques that will accommodate your every need. So just sit, relax, and enjoy life!