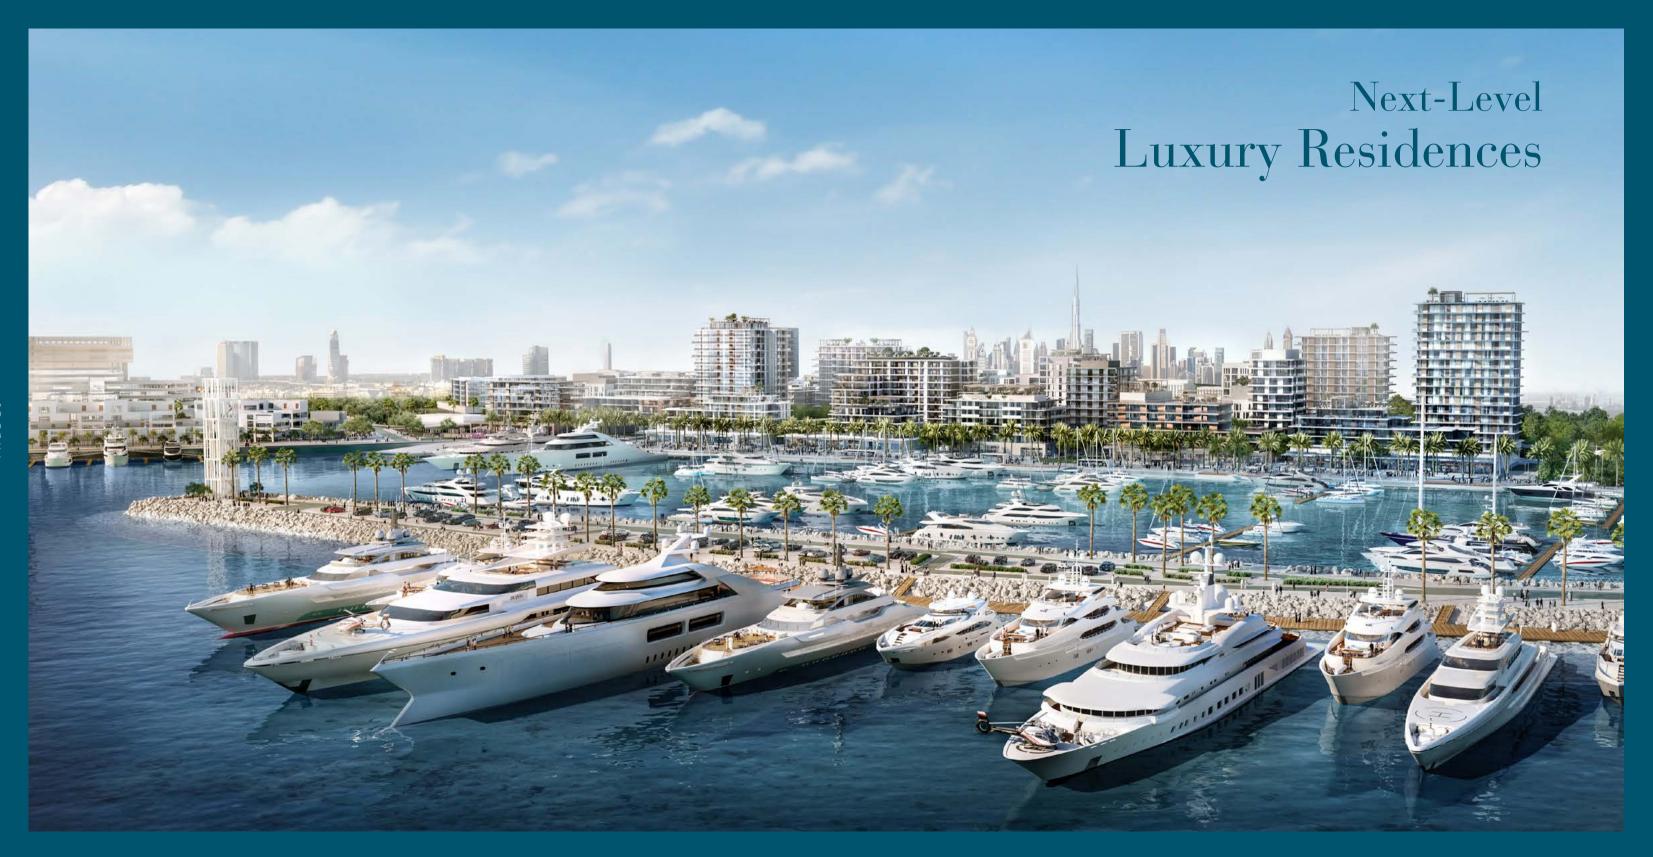

### World-class Superyacht Hub

The new marina at Rashid Yachts & Marina offers convenient, hassle-free access to Dubai, accommodating 430 wet berths for yachts up to 100m long with a range of flexible berthing options, from a single night through to seasonal and annual stays.

You will benefit from the marina's state-of-the-art facilities and an expert, multilingual marina team offering yacht assistance around the clock, in addition to a host of amenities and services that you will find at your disposal, from free Wi-Fi serving the entire marina area, to the 24-hour security on-site guard personnel and everything in between.

Yachts Up To 100M Length

A Maintained Dredge Depth of 4M Below CD

Floating Yacht Club

430 Wet Berths

Whether you choose to explore Dubai's stunning coastline on your superyacht as you cruise the world's hottest destinations or prefer to find a second home where you can spend lengthy vacations enjoying the stunning combination of sunny weather, world-class shopping, modern architecture, sandy beaches, and the best cosmopolitan lifestyle.

Whichever you choose, luxury, style and elegance are guaranteed, as well as breathtaking views of the Marina and the blue horizon of the Arabian Gulf.