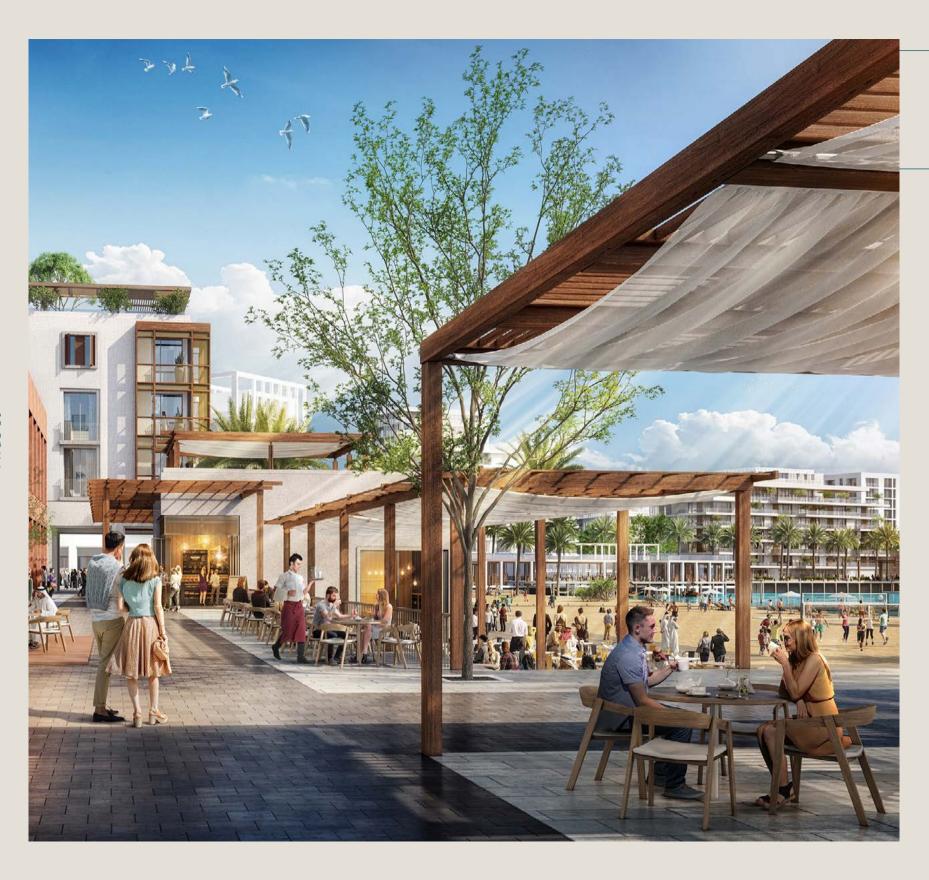

#### Eclectic Dining

Seafront dining at Rashid Yachts & Marina's promenade is always an experience; floating restaurants offering a mouth-watering range of local and international cuisine, cafes, lounges and beach bars.

And with Downtown Dubai just a stone's throw away, buzzing restaurants and glamorous dining and entertainment hotspots are also accessible within minutes throughout the year.