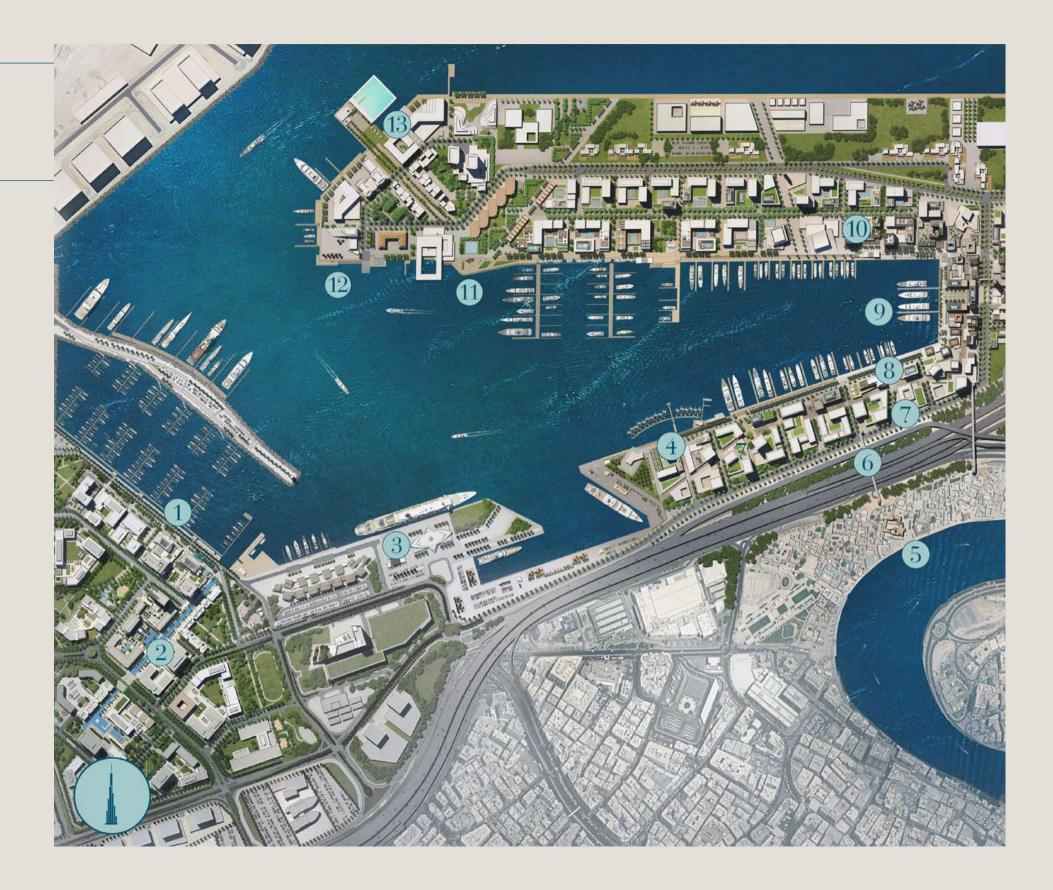

#### Masterplan

- 1 The Marina & The Promenade
- 8 Floating Restaurants

2 The Canal Pool

9 Marina / Yacht Berths

3 QE2

10) The Theatre

- 4 Hospitality on the Water
- 11) Ferry Station

5 Founder's House

12) Boutique Hotel

6 Pedestrian Bridge

13) Private Beach Club

7 The Museum

The Lifestyle