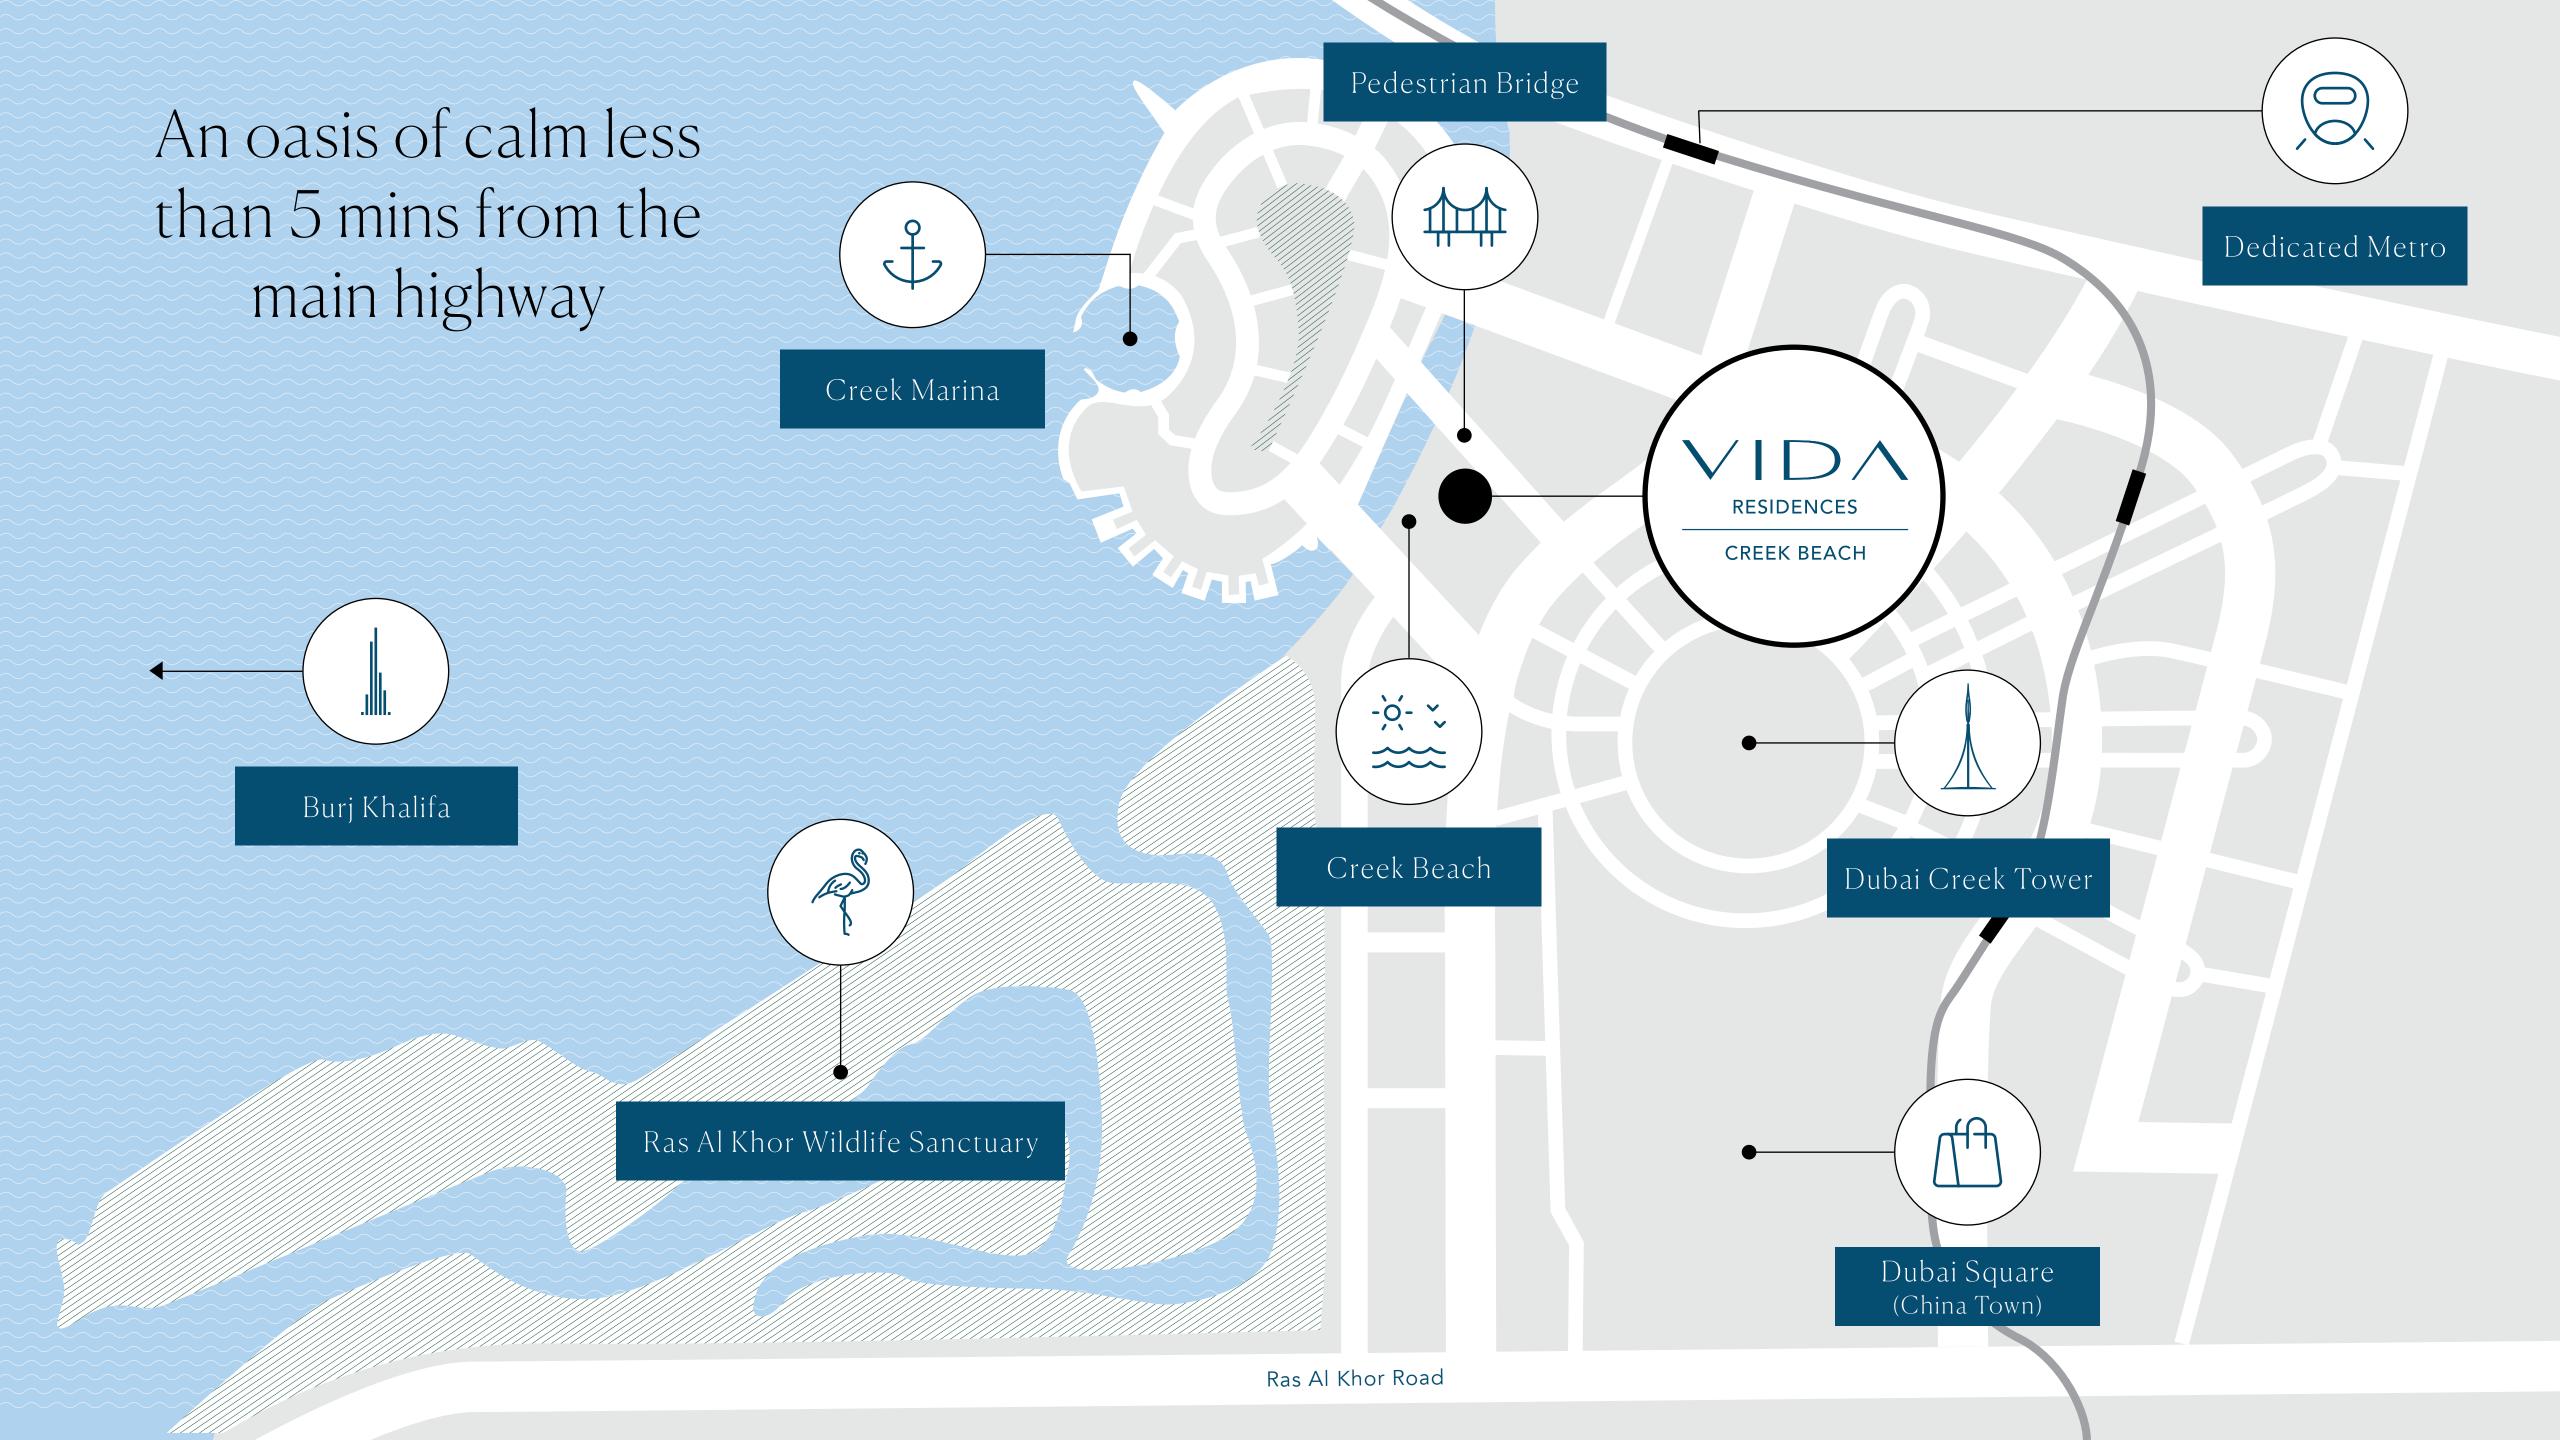

### Vida Residences Creek Beach

The first high-rise tower in Creek Beach.

Spectacularly located on the beach, VIDA RESIDENCES — our latest launch in CREEK BEACH — is a 33-storey branded high-rise tower adjacent to the award-winning Vida Hotel.

THE FIRST HIGH-RISE
TOWER IN CREEK BEACH

PRIME LOCATION

NEAR CREEK ISLAND

À LA CARTE SERVICES

1,2 & 3-BEDROOM
APARTMENTS

# Where the City Meets the Beach

Creek Beach is bound to deliver excellent financial returns for our investors. Its key attraction is a fresh wave of beach activities, gourmet restaurants and world-class entertainment venues.

300-METRE BEACH

DINING AT THE
WATERFRONT VIDA HOTEL

LICENSED BARS & RESTAURANTS

5 MIN FROM CREEK
MARINA YACHT CLUB

BREATHTAKING SUNSET VIEWS

### Residents of Dubai Creek Harbour enjoy close proximity to:

DUBAI CREEK TOWER
NEW GLOBAL ICON

WILDLIFE SANCTUARY

HOME OF PINK

FLAMINGOS

DUBAI SQUARE
MEGA-RETAIL DISTRICT

10 MINS FROM BURJ KHALIFA

15 MINS FROM DUBAI INT'L AIRPORT

### Residents and visitors will enjoy:

AN EFFICIENT ROAD

& BUS NETWORK

VII

4 METRO STATIONS

3 BRIDGES CONNECTING
TO CREEK ISLAND

A CONVENIENT INTERCHANGE

WATER TAXIS TO
DOWNTOWN DUBAI

The new interchange at Ras Al Khor Road, which directly connects Dubai Creek Harbour to the city, is scheduled for completion in 2019.