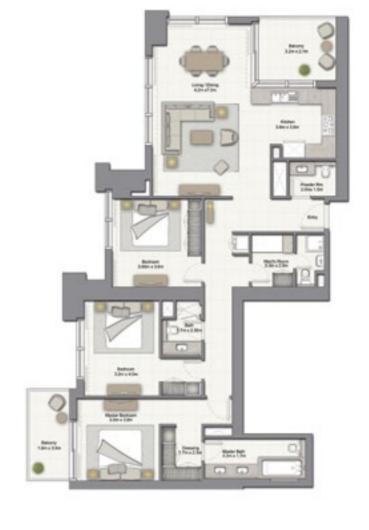

#### 3 BEDROOM C

UNIT: 03 & 04 TOWER: 01 TIER: 02

LEVEL: 34-36, 38-45

| SUITE AREA:   | 149.39 SQ.M (1608.00 SQ.FT) |
|---------------|-----------------------------|
| BALCONY AREA: | 12.94 SQ.M (139.00 SQ.FT)   |
| TOTAL AREA:   | 162.33 SQ.M (1747.00 SQ.FT) |

#### 3 BEDROOM C

UNIT: 03 TOWER: 01 TIER: 02 LEVEL: 37

| DALOUNT AREA. | 12.54 GQ.M (138.00 GQ.F1)   |
|---------------|-----------------------------|
| SUITE AREA:   | 149.37 SQ.M (1608.00 SQ.FT) |
| BALCONY AREA: | 12.94 SQ.M (139.00 SQ.FT)   |

### 3 BEDROOM D

UNIT: 04

TOWER: 01

TIER: 02

LEVEL: 37

| SUITE AREA:   | 136.43 SQ.M (1469.00 SQ.FT) |
|---------------|-----------------------------|
| BALCONY AREA: | 12.94 SQ.M (139.00 SQ.FT)   |
| TOTAL AREA:   | 149.37 SQ.M (1608.00 SQ.FT) |