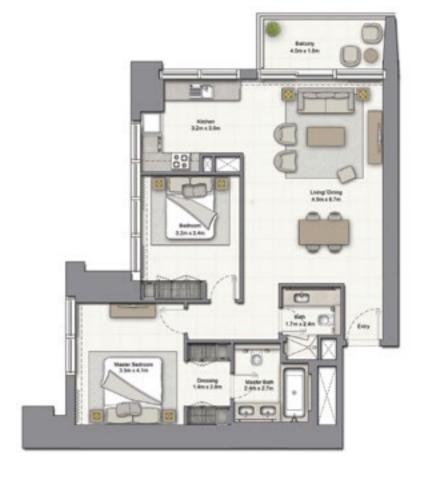

#### 1 BEDROOM A

UNIT: 01 TOWER: 01 TIER: 01 LEVEL: 06

| SUITE AREA:   | 56.51 SQ.M (608.00 SQ.FT) |
|---------------|---------------------------|
| BALCONY AREA: | 8.39 SQ.M (90.00 SQ.FT)   |
| TOTAL AREA:   | 64.90 SQ.M (698.00 SQ.FT) |

1. All dimensions are in imperial and metric, and measured to structural elements and exclude wall finishes and construction tolerances. 2. All materials, dimensions, and drawings are approximate only. 3. Information is subject to change without notice, at developer's absolute discretion. 4. Actual area may vary from the stated area. 5. Drawings not to scale. 6. All images used are for illustrative purposes only and do not represent the actual size, features, specifications, fittings, and furnishings. 7. The developer reserves the right to make revisions/alterations, at its absolute discretion, without any liability whatsoever.