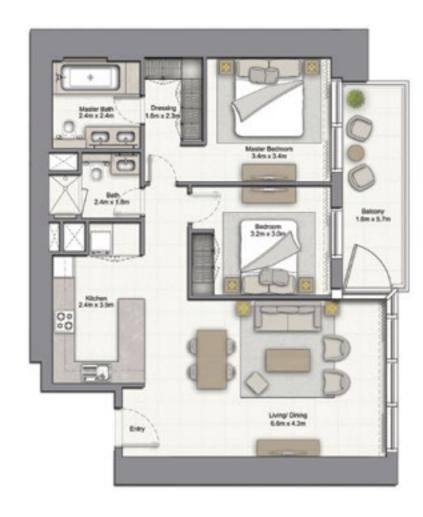

### 2 BEDROOM B

UNIT: 05 & 06 TOWER: 01 TIER: 01 LEVEL: 07

| SUITE AREA:   | 95.38 SQ.M (1027.00 SQ.FT)  |
|---------------|-----------------------------|
| BALCONY AREA: | 10.41 SQ.M (112.00 SQ.FT)   |
| TOTAL AREA:   | 105.80 SQ.M (1139.00 SQ.FT) |

UNIT: 05 & 08 TOWER: 01 TIER: 01 LEVEL: 08

| SUITE AREA:   | 95.38 SQ.M (1027.00 SQ.FT)  |
|---------------|-----------------------------|
| BALCONY AREA: | 10.41 SQ.M (112.00 SQ.FT)   |
| TOTAL AREA:   | 105.80 SQ.M (1139.00 SQ.FT) |

#### 2 BEDROOM B

UNIT: 05 & 08 TOWER: 01 TIER: 01

LEVEL: 09-10, 12-20,

22-26, 28-33

| SUITE AREA:   | 95.38 SQ.M (1027.00 SQ.FT)  |
|---------------|-----------------------------|
| BALCONY AREA: | 10.41 SQ.M (112.00 SQ.FT)   |
| TOTAL AREA:   | 105.80 SQ.M (1139.00 SQ.FT) |