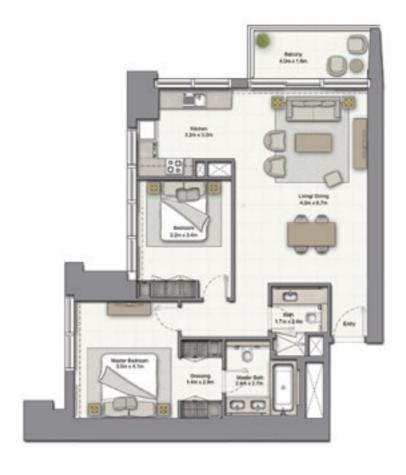

#### 1 BEDROOM C

UNIT: 06 TOWER: 01 TIER: 01 LEVEL: 08

| SUITE AREA:   | 57.03 SQ.M (614.00 SQ.FT) |
|---------------|---------------------------|
| BALCONY AREA: | 8.39 SQ.M (90.00 SQ.FT)   |
| TOTAL AREA:   | 65.43 SQ.M (704.00 SQ.FT) |