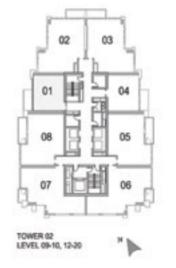

#### 1 BEDROOM A

UNIT: 01 TOWER: 01 TIER: 01

LEVEL: 09-10, 12-20,

22-26, 28-33

| SUITE AREA:   | 57.03 SQ.M (614.00 SQ.FT) |
|---------------|---------------------------|
| BALCONY AREA: | 8.39 SQ.M (90.00 SQ.FT)   |
| TOTAL AREA:   | 65.43 SQ.M (704.00 SQ.FT) |

#### 1 BEDROOM B

UNIT: 04 TOWER: 01 TIER: 01

LEVEL:: 09 -10, 12 - 20,

22-26, 28-33

| SUITE AREA:   | 57.03 SQ.M (614.00 SQ.FT) |
|---------------|---------------------------|
| BALCONY AREA: | 8.39 SQ.M (90.00 SQ.FT)   |
| TOTAL AREA:   | 65.43 SQ.M (704.00 SQ.FT) |

UNIT: 02 & 03 TOWER: 01 TIER: 01

LEVEL: 09-10, 12-20,

22-26, 28-33

| SUITE AREA:   | 98.06 SQ.M (1056.00 SQ.FT)  |
|---------------|-----------------------------|
| BALCONY AREA: | 7.74 SQ.M (83.00 SQ.FT)     |
| TOTAL AREA:   | 105.80 SQ.M (1139.00 SQ.FT) |

#### 2 BEDROOM B

UNIT: 05 & 08 TOWER: 01 TIER: 01

LEVEL: 09-10, 12-20,

22-26, 28-33

| SUITE AREA:   | 95.38 SQ.M (1027.00 SQ.FT)  |
|---------------|-----------------------------|
| BALCONY AREA: | 10.41 SQ.M (112.00 SQ.FT)   |
| TOTAL AREA:   | 105.80 SQ.M (1139.00 SQ.FT) |

#### 2 BEDROOM C

UNIT: 06 & 07 TOWER: 01 TIER: 01

LEVEL: 09-10, 12-20,

22-26, 28-33

| SUITE AREA:   | 104.17 SQ.M (1121.00 SQ.FT) |
|---------------|-----------------------------|
| BALCONY AREA: | 4.97 SQ.M (54.00 SQ.FT)     |
| TOTAL AREA:   | 109.14 SQ.M (1175.00 SQ.FT) |