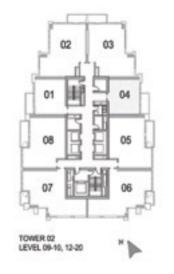

#### 1 BEDROOM A

UNIT: 01 TOWER: 02 TIER: 01 LEVEL: 09-20

| SUITE AREA:   | 56.65 SQ.M (610.00 SQ.FT) |
|---------------|---------------------------|
| BALCONY AREA: | 6.59 SQ.M (71.00 SQ.FT)   |
| TOTAL AREA:   | 63.24 SQ.M (681.00 SQ.FT) |

#### 1 BEDROOM B

UNIT: 04 TOWER: 02 TIER: 01 LEVEL: 09-20

| SUITE AREA:   | 56.72 SQ.M (611.00 SQ.FT) |
|---------------|---------------------------|
| BALCONY AREA: | 8.55 SQ.M (92.00 SQ.FT)   |
| TOTAL AREA:   | 65.27 SQ.M (703.00 SQ.FT) |

#### 2 BEDROOM A

UNIT: 02 & 03 TOWER: 02 TIER: 01

LEVEL: 09-20

| SUITE AREA:   | 98.60 SQ.M (1061.00 SQ.FT) |
|---------------|----------------------------|
| BALCONY AREA: | 7.74 SQ.M (83.00 SQ.FT)    |
| TOTAL AREA:   | 106.34 SQ.M (1144.00 SQ.FT |

UNIT: 05 & 08 TOWER: 02 TIER: 01

LEVEL: 09-20

| SUITE AREA:   | 93.69 SQ.M (1008.00 SQ.FT)  |
|---------------|-----------------------------|
| BALCONY AREA: | 10.32 SQ.M (111.00 SQ.FT)   |
| TOTAL AREA:   | 104.01 SQ.M (1119.00 SQ.FT) |

#### 2 BEDROOM C

UNIT: 06 & 07 TOWER: 02 TIER: 01

LEVEL: 09-20