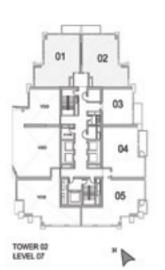

UNIT: 01 TOWER: 02 TIER: 01 LEVEL: 08

#### 1 BEDROOM A

UNIT: 01 TOWER: 02 TIER: 01 LEVEL: 09-20

| SUITE AREA:   | 56.65 SQ.M (610.00 SQ.FT) |
|---------------|---------------------------|
| BALCONY AREA: | 6.59 SQ.M (71.00 SQ.FT)   |
| TOTAL AREA:   | 63.24 SQ.M (681.00 SQ.FT) |