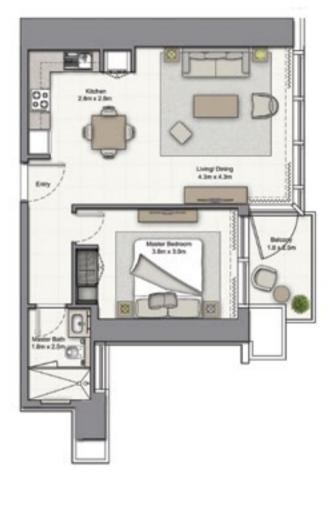

## HOME SWEET HOME

متعة التواجد في منزلك

From the moment you step into your apartment in 52|42, you'll feel right at home.

Settle down in a home that has been planned to the very last detail with sleek designs and contemporary touches, modern kitchen fittings and stunning bathroom fixtures. The floor to ceiling windows allow ample sunlight to stream in and provide you with unobstructed views to wake up to.

52|42, where convenience meets luxury and style meets comfort.

من لحظة دخولك إلى شقّتك في فيفتي تو - فورتي تو، سوف تشعر بالتميّز. تمتّع بمنزل تمّ تصميمه بأدق التفاصيل.

من تجهيزات المطبخ ولوازم الحمامات الحديثة والعملية التي تجتمع كلها لتعزّز تجربة عيش إستثنائية إلى نوافذ من الأرض إلى السقف توفّر لك إضاءة الشمس الطبيعية ومتعة المناظر الرائعة.