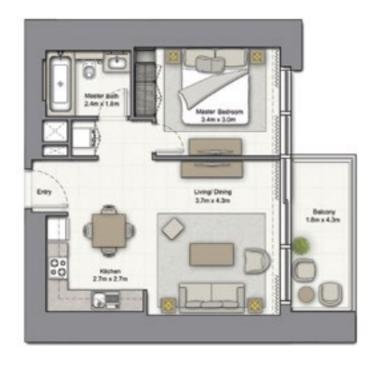

#### 1 BEDROOM A

UNIT: 01 TOWER: 01 TIER: 01 LEVEL: 06

| SUITE AREA:   | 57.03 SQ.M (614.00 SQ.FT)  |
|---------------|----------------------------|
| BALCONY AREA: | 8.39 SQ.M (90.00 SQ.FT)    |
| TOTAL AREA:   | 65.43 SQ.M ( 704.00 SQ.FT) |

| SUITE AREA:   | 56.51 SQ.M (608.00 SQ.FT) |
|---------------|---------------------------|
| BALCONY AREA: | 8.39 SQ.M (90.00 SQ.FT)   |
| TOTAL AREA:   | 64.90 SQ.M (698.00 SQ.FT) |

FIFTY-TWO FORTY-TWO