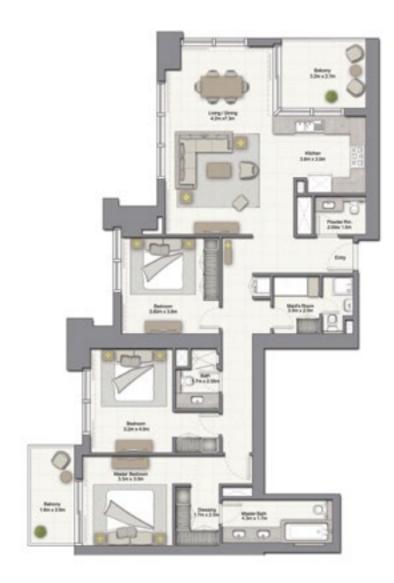

T) |



| SUITE AREA:   | 104.17 SQ.M (1121.00 SQ.FT) |
|---------------|-----------------------------|
| BALCONY AREA: | 5.08 SQ.M (55.00 SQ.FT)     |
| TOTAL AREA:   | 109.25 SQ.M (1176.00 SQ.FT) |





FIFTY\_TWO FORTY\_TWO

#### 2 BEDROOM C

UNIT: 06 TOWER: 01 TIER: 01

LEVEL: 11, 21



#### 2 BEDROOM C'

UNIT: 07 TOWER: 01 TIER: 01 LEVEL: 11, 21





| SUITE AREA:   | 104.17 SQ.M (1121.00 SQ.FT) |
|---------------|-----------------------------|
| BALCONY AREA: | 5.08 SQ.M (55.00 SQ.FT)     |
| TOTAL AREA:   | 109.25 SQ.M (1176.00 SQ.FT) |



| SUITE AREA:   | 96.64 SQ.M (1040.00 SQ.FT)  |
|---------------|-----------------------------|
| BALCONY AREA: | 5.08 SQ.M (55.00 SQ.FT)     |
| TOTAL AREA:   | 101.72 SQ.M (1095.00 SQ.FT) |





UNIT: 01 TOWER: 01 TIER: 02

LEVEL: 34-36, 38-45







#### 3 BEDROOM A

UNIT: 01 TOWER: 01 TIER: 02 LEVEL: 37





| TOTAL AREA:   | 167.82 SQ.M (1806.00 SQ.FT) |
|---------------|-----------------------------|
| SUITE AREA:   | 150.73 SQ.M (1622.00 SQ.FT) |
| BALCONY AREA: | 17.08 SQ.M (184.00 SQ.FT)   |





UNIT: 02 TOWER: 01 TIER: 02

LEVEL: 34-36, 38-45





| SUITE AREA:   | 147.84 SQ.M (1591.00 SQ.FT |
|---------------|----------------------------|
| BALCONY AREA: | 17.08 SQ.M (184.00 SQ.FT   |
| TOTAL AREA:   | 164.92 SQ.M (1775.00 SQ.FT |

#### 3 BEDROOM B

UNIT: 02 TOWER: 01 TIER: 02 LEVEL: 37





| SUITE AREA:   | 147.84 SQ.M (1591.00 SQ.FT) |
|---------------|-----------------------------|
| BALCONY AREA: | 17.08 SQ.M (184.00 SQ.FT)   |
| TOTAL AREA:   | 164.92 SQ.M (1775.00 SQ.FT) |





#### 3 BEDROOM C

UNIT: 03 & 04 TOW