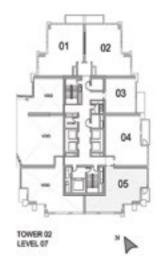

FIFTY-TWO FORTY-TWO

TOWER TWO - FLOOR PLANS

1. All dimensions are in imperial and metric, and measured to structural elements and exclude wall finishes and construction tolerances. 2. All materials, dimensions, and drawings are approximate only. 3. Information is subject to change without notice, at developer's absolute discretion. 4. Actual area may vary from the stated area. 5. Drawings not to scale. 6. All images used are for illustrative purposes only and do not represent the actual size, features, specifications, fittings, and furnishings. 7. The developer reserves the right to make revisions/alterations, at its absolute discretion, without any liability whatsoever.

UNIT: 01 TOWER: 02 TIER: 01 LEVEL: 08