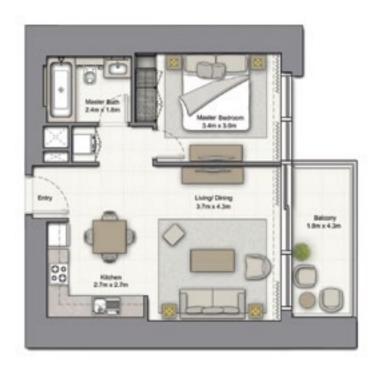

#### 1 BEDROOM A

UNIT: 01 TOWER: 01 TIER: 01 LEVEL: 06

| SUITE AREA:   | 56.51 SQ.M (608.00 SQ.FT) |
|---------------|---------------------------|
| BALCONY AREA: | 8.39 SQ.M (90.00 SQ.FT)   |
| TOTAL AREA:   | 64.90 SQ.M (698.00 SQ.FT) |

1. All dimensions are in imperial and metric, and measured to structural elements and exclude wall finishes and construction tolerances. 2. All materials, dimensions, and drawings are approximate only. 3. Information is subject to change without notice, at developer's absolute discretion. 4. Actual area may vary from the stated area. 5. Drawings not to scale. 6. All images used are for illustrative purposes only and do not represent the actual size, features, specifications, fittings, and furnishings. 7. The developer reserves the right to make revisions/alterations, at its absolute discretion, without any liability whatsoever.