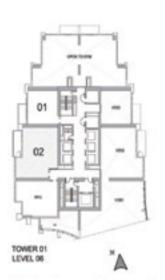

#### 1 BEDROOM A

UNIT: 01 TOWER: 01 TIER: 01 LEVEL: 06

| SUITE AREA:   | 56.51 SQ.M (608.00 SQ.FT) |
|---------------|---------------------------|
| BALCONY AREA: | 8.39 SQ.M (90.00 SQ.FT)   |
| TOTAL AREA:   | 64.90 SQ.M (698.00 SQ.FT) |