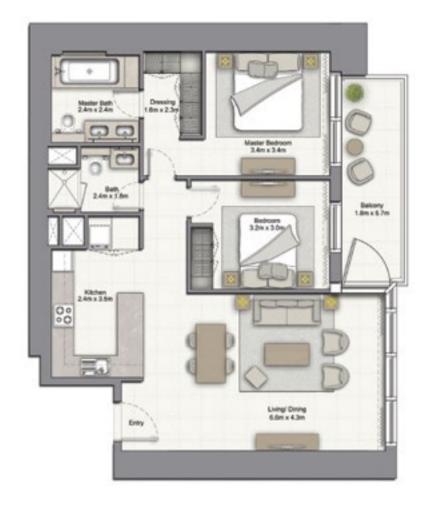

#### 3 BEDROOM B

UNIT: 02 TOWER: 01 TIER: 02 LEVEL: 37

| SUITE AREA:   | 147.84 SQ.M (1591.00 SQ.FT) |
|---------------|-----------------------------|
| BALCONY AREA: | 17.08 SQ.M (184.00 SQ.FT)   |
| TOTAL AREA:   | 164.92 SQ.M (1775.00 SQ.FT) |