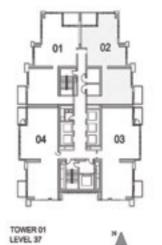

#### 3 BEDROOM A

UNIT: 01 TOWER: 01 TIER: 02 LEVEL: 37

| TOTAL AREA:   | 167.82 SQ.M (1806.00 SQ.FT) |
|---------------|-----------------------------|
| SUITE AREA:   | 150.73 SQ.M (1622.00 SQ.FT) |
| BALCONY AREA: | 17.08 SQ.M (184.00 SQ.FT)   |