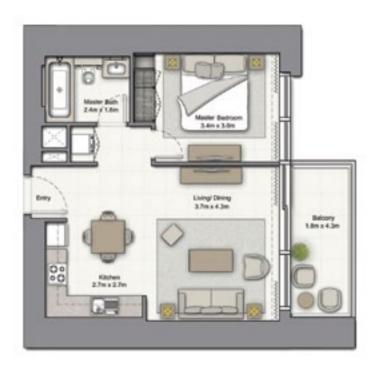

#### 1 BEDROOM A

UNIT: 01 TOWER: 01 TIER: 01 LEVEL: 06

| SUITE AREA:   | 56.51 SQ.M (608.00 SQ.FT) |
|---------------|---------------------------|
| BALCONY AREA: | 8.39 SQ.M (90.00 SQ.FT)   |
| TOTAL AREA:   | 64.90 SQ.M (698.00 SQ.FT) |

#### 1 BEDROOM A

UNIT: 01 TOWER: 01 TIER: 01 LEVEL: 06

| SUITE AREA:   | 57.03 SQ.M (614.00 SQ.FT)  |
|---------------|----------------------------|
| BALCONY AREA: | 8.39 SQ.M (90.00 SQ.FT)    |
| TOTAL AREA:   | 65.43 SQ.M ( 704.00 SQ.FT) |

| SUITE AREA:   | 56.51 SQ.M (608.00 SQ.FT) |
|---------------|---------------------------|
| BALCONY AREA: | 8.39 SQ.M (90.00 SQ.FT)   |
| TOTAL AREA:   | 64.90 SQ.M (698.00 SQ.FT) |

FIFTY-TWO FORTY-TWO