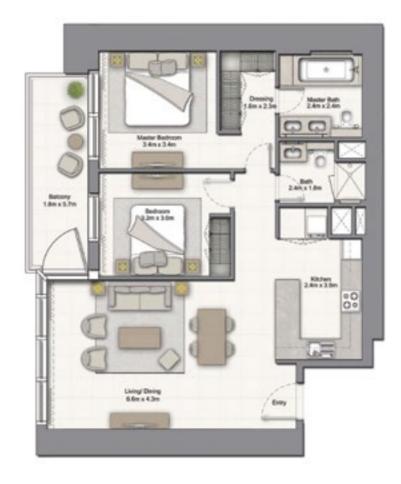

#### 1 BEDROOM A

UNIT: 01 TOWER: 01 TIER: 01 LEVEL: 08

1. All dimensions are in imperial and metric, and measured to structural elements and exclude wall finishes and construction tolerances. 2. All materials, dimensions, and drawings are approximate only. 3. Information is subject to change without notice, at developer's absolute discretion. 4. Actual area may vary from the stated area. 5. Drawings not to scale. 6. All images used are for illustrative purposes only and do not represent the actual size, features, specifications, fittings, and furnishings. 7. The developer reserves the right to make revisions/alterations, at its absolute discretion, without any liability whatsoever.