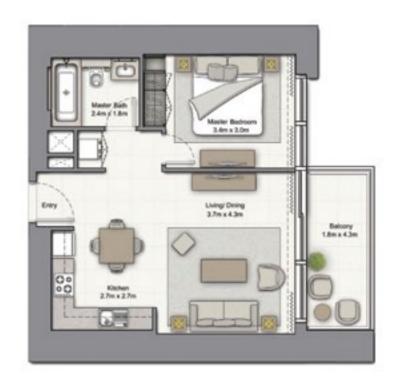

### 1 BEDROOM B

UNIT: 04 TOWER: 01 TIER: 01 LEVEL: 07

| SUITE AREA:   | 57.03 SQ.M (614.00 SQ.FT) |
|---------------|---------------------------|
| BALCONY AREA: | 8.39 SQ.M (90.00 SQ.FT)   |
| TOTAL AREA:   | 65.43 SQ.M (704.00 SQ.FT) |

| SUITE AREA:   | 57.03 SQ.M (614.00 SQ.FT) |
|---------------|---------------------------|
| BALCONY AREA: | 8.39 SQ.M (90.00 SQ.FT)   |
| TOTAL AREA:   | 65.43 SQ.M (704.00 SQ.FT) |

UNIT: 04 TOWER: 01 TIER: 01 LEVEL: 08