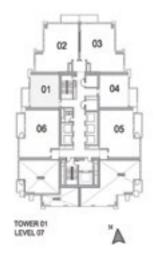

00 SQ.FT)   |
| TOTAL AREA:   | 64.90 SQ.M (698.00 SQ.FT) |



1. All dimensions are in imperial and metric, and measured to structural elements and exclude wall finishes and construction tolerances. 2. All materials, dimensions, and drawings are approximate only. 3. Information is subject to change without notice, at developer's absolute discretion. 4. Actual area may vary from the stated area. 5. Drawings not to scale. 6. All images used are for illustrative purposes only and do not represent the actual size, features, specifications, fittings, and furnishings. 7. The developer reserves the right to make revisions/alterations, at its absolute discretion, without any liability whatsoever.

UNIT: 01 TOWER: 01 TIER: 01 LEVEL: 07



#### 1 BEDROOM A

UNIT: 01 TOWER: 01 TIER: 01 LEVEL: 06





| SUITE AREA:   | 57.03 SQ.M (614.00 SQ.FT)  |
|---------------|----------------------------|
| BALCONY AREA: | 8.39 SQ.M (90.00 SQ.FT)    |
| TOTAL AREA:   | 65.43 SQ.M ( 704.00 SQ.FT) |



| SUITE AREA:   | 56.51 SQ.M (608.00 SQ.FT) |
|---------------|---------------------------|
| BALCONY AREA: | 8.39 SQ.M (90.00 SQ.FT)   |
| TOTAL AREA:   | 64.90 SQ.M (698.00 SQ.FT) |





FIFTY-TWO FORTY-TWO

#### 1 BEDROOM A

UNIT: 01 TOWER: 01 TIER: 01 LEVEL: 08



#### 1 BEDROOM A

UNIT: 01 TOWER: 01 TIER: 01

LEVEL: 09-10, 12-20,

22-26, 28-33





| SUITE AREA:   | 57.03 SQ.M (614.00 SQ.FT) |
|---------------|---------------------------|
| BALCONY AREA: | 8.39 SQ.M (90.00 SQ.FT)   |
| TOTAL AREA:   | 65.43 SQ.M (704.00 SQ.FT) |



| SUITE AREA:   | 57.03 SQ.M (614.00 SQ.FT) |
|---------------|-