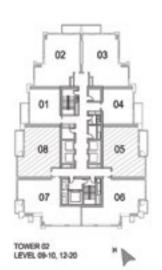

#### 2 BEDROOM C

UNIT: 06 & 07 TOWER: 01 TIER: 01

LEVEL: 09-10, 12-20,

22-26, 28-33

| SUITE AREA:   | 104.17 SQ.M (1121.00 SQ.FT) |
|---------------|-----------------------------|
| BALCONY AREA: | 4.97 SQ.M (54.00 SQ.FT)     |
| TOTAL AREA:   | 109.14 SQ.M (1175.00 SQ.FT) |