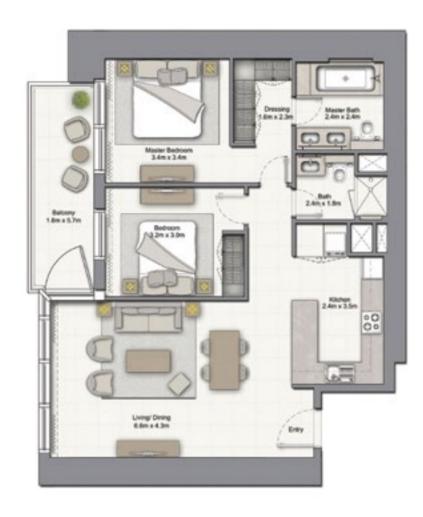

### 2 BEDROOM B

UNIT: 05 & 06 TOWER: 01 TIER: 01 LEVEL: 07

| SUITE AREA:   | 95.38 SQ.M (1027.00 SQ.FT)  |
|---------------|-----------------------------|
| BALCONY AREA: | 10.41 SQ.M (112.00 SQ.FT)   |
| TOTAL AREA:   | 105.80 SQ.M (1139.00 SQ.FT) |

UNIT: 05 & 08 TOWER: 01 TIER: 01 LEVEL: 08

| SUITE AREA:   | 95.38 SQ.M (1027.00 SQ.FT)  |
|---------------|-----------------------------|
| BALCONY AREA: | 10.41 SQ.M (112.00 SQ.FT)   |
| TOTAL AREA:   | 105.80 SQ.M (1139.00 SQ.FT) |

#### 2 BEDROOM B

UNIT: 05 & 08 TOWER: 01 TIER: 01

LEVEL: 09-10, 12-20,

22-26, 28-33

| SUITE AREA:   | 95.38 SQ.M (1027.00 SQ.FT)  |
|---------------|-----------------------------|
| BALCONY AREA: | 10.41 SQ.M (112.00 SQ.FT)   |
| TOTAL AREA:   | 105.80 SQ.M (1139.00 SQ.FT) |