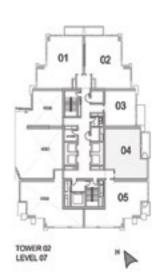

UNIT: 01 TOWER: 02 TIER: 01 LEVEL: 08

#### 1 BEDROOM A

UNIT: 01 TOWER: 02 TIER: 01 LEVEL: 09-20

| SUITE AREA:   | 56.65 SQ.M (610.00 SQ.FT) |
|---------------|---------------------------|
| BALCONY AREA: | 6.59 SQ.M (71.00 SQ.FT)   |
| TOTAL AREA:   | 63.24 SQ.M (681.00 SQ.FT) |