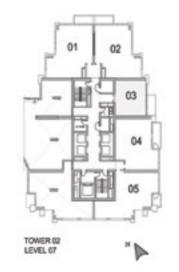

#### 1 BEDROOM B

UNIT: 01 TOWER: 02 TIER: 01 LEVEL: 06

#### 1 BEDROOM B

UNIT: 03 TOWER: 02 TIER: 01 LEVEL: 07

| SUITE AREA:   | 57.22 SQ.M (616.00 SQ.FT) |
|---------------|---------------------------|
| BALCONY AREA: | 8.57 SQ.M (92.00 SQ.FT)   |
| TOTAL AREA:   | 65.79 SQ.M (708.00 SQ.FT) |