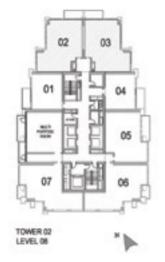

#### 2 BEDROOM C

UNIT: 03 TOWER: 02 TIER: 01 LEVEL: 06

| SUITE AREA:   | 99.08 SQ.M (1066.00 SQ.FT)  |
|---------------|-----------------------------|
| BALCONY AREA: | 4.97 SQ.M (54.00 SQ.FT)     |
| TOTAL AREA:   | 104.05 SQ.M (1120.00 SQ.FT) |

#### 2 BEDROOM C

UNIT: 05 TOWER: 02 TIER: 01 LEVEL: 07

#### 2 BEDROOM C

UNIT: 06 & 07 TOWER: 02 TIER: 01 LEVEL: 08

| SUITE AREA:   | 98.94 SQ.M (1065.00 SQ.FT)  |
|---------------|-----------------------------|
| BALCONY AREA: | 4.97 SQ.M (54.00 SQ.FT)     |
| TOTAL AREA:   | 103.91 SQ.M (1119.00 SQ.FT) |