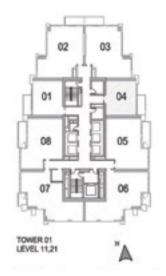

| SUITE AREA:   | 57.03 SQ.M (614.00 SQ.FT) |
|---------------|---------------------------|
| BALCONY AREA: | 8.39 SQ.M (90.00 SQ.FT)   |
| TOTAL AREA:   | 65.43 SQ.M (704.00 SQ.FT) |

UNIT: 01 TOWER: 01 TIER: 01 LEVEL: 11, 21