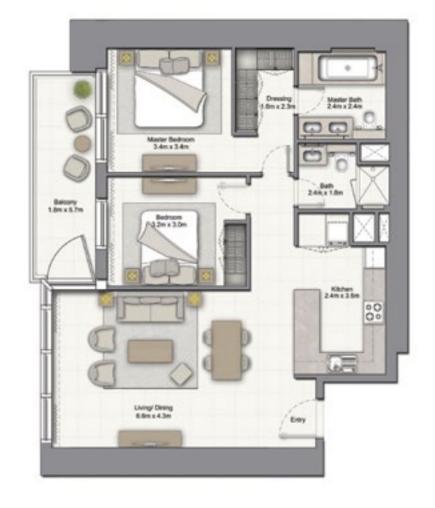

#### 2 BEDROOM B

UNIT: 02 TOWER: 02 TIER: 01 LEVEL: 06

| SUITE AREA:   | 94.11 SQ.M (1013.00 SQ.FT)  |
|---------------|-----------------------------|
| BALCONY AREA: | 10.32 SQ.M (111.00 SQ.FT)   |
| TOTAL AREA:   | 104.43 SQ.M (1124.00 SQ.FT) |

UNIT: 04 TOWER: 02 TIER: 01 LEVEL: 07

| SUITE AREA:   | 93.69 SQ.M (1008.00 SQ.FT  |
|---------------|----------------------------|
| BALCONY AREA: | 10.32 SQ.M (111.00 SQ.FT   |
| TOTAL AREA:   | 104.01 SQ.M (1119.00 SQ.FT |

#### 2 BEDROOM B

UNIT: 05 TOWER: 02 TIER: 01 LEVEL: 08

| SUITE AREA:   | 93.69 SQ.M (1008.00 SQ.FT)  |
|---------------|-----------------------------|
| BALCONY AREA: | 10.32 SQ.M (111.00 SQ.FT)   |
| TOTAL AREA:   | 104.01 SQ.M (1119.00 SQ.FT) |

UNIT: 05 & 08 TOWER: 02 TIER: 01

LEVEL: 09-20

| SUITE AREA:   | 93.69 SQ.M (1008.00 SQ.FT)  |
|---------------|-----------------------------|
| BALCONY AREA: | 10.32 SQ.M (111.00 SQ.FT)   |
| TOTAL AREA:   | 104.01 SQ.M (1119.00 SQ.FT) |