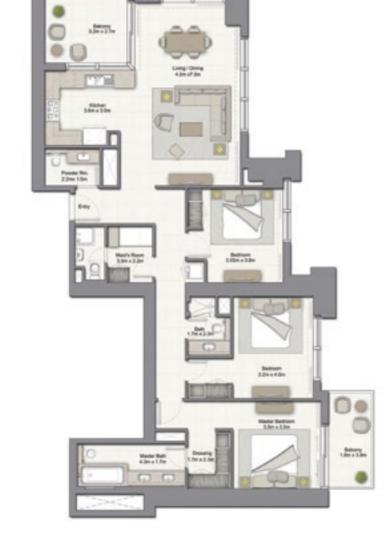

LEVEL: 34-36, 38-45

#### 3 BEDROOM A

UNIT: 01 TOWER: 01 TIER: 02 LEVEL: 37

| TOTAL AREA:   | 167.82 SQ.M (1806.00 SQ.FT) |
|---------------|-----------------------------|
| SUITE AREA:   | 150.73 SQ.M (1622.00 SQ.FT) |
| BALCONY AREA: | 17.08 SQ.M (184.00 SQ.FT)   |