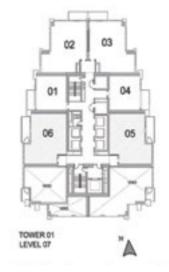

| 03             |
|-------------------------|----------------|
| 01                      | 5 04           |
| 08 🗒                    | 05             |
| 07                      | 1 ·            |
| , O. T.                 | 100,           |
| TOWER 01<br>LEVEL 11,21 | M <sup>M</sup> |

| SUITE AREA:   | 98.06 SQ.M (1056.00 SQ.FT)  |
|---------------|-----------------------------|
| BALCONY AREA: | 7.74 SQ.M (83.00 SQ.FT)     |
| TOTAL AREA:   | 105.80 SQ.M (1139.00 SQ.FT) |





UNIT: 02 TOWER: 01 TIER: 01 LEVEL: 06





| SUITE AREA:   | 95.38 SQ.M (1027.00 SQ.FT)  |
|---------------|-----------------------------|
| BALCONY AREA: | 10.41 SQ.M (112.00 SQ.FT)   |
| TOTAL AREA:   | 105.80 SQ.M (1139.00 SQ.FT) |

### 2 BEDROOM B

UNIT: 05 & 06 TOWER: 01 TIER: 01 LEVEL: 07





| SUITE AREA:   | 95.38 SQ.M (1027.00 SQ.FT)  |
|---------------|-----------------------------|
| BALCONY AREA: | 10.41 SQ.M (112.00 SQ.FT)   |
| TOTAL AREA:   | 105.80 SQ.M (1139.00 SQ.FT) |





UNIT: 05 & 08 TOWER: 01 TIER: 01 LEVEL: 08





| SUITE AREA:   | 95.38 SQ.M (1027.00 SQ.FT)  |
|---------------|-----------------------------|
| BALCONY AREA: | 10.41 SQ.M (112.00 SQ.FT)   |
| TOTAL AREA:   | 105.80 SQ.M (1139.00 SQ.FT) |

#### 2 BEDROOM B

UNIT: 05 & 08 TOWER: 01 TIER: 01

LEVEL: 09-10, 12-20,

22-26, 28-33





| SUITE AREA:   | 95.38 SQ.M (1027.00 SQ.FT)  |
|---------------|-----------------------------|
| BALCONY AREA: | 10.41 SQ.M (112.00 SQ.FT)   |
| TOTAL AREA:   | 105.80 SQ.M (1139.00 SQ.FT) |





UNIT: 08 TOWER: 01 TIER: 01

LEVEL: 11, 21







#### 2 BEDROOM B

UNI