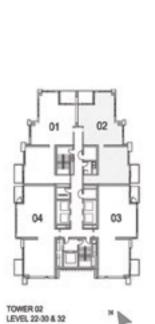

#### 3 BEDROOM A

UNIT: 01 TOWER: 02 TIER: 02

LEVEL: 22-32

| SUITE AREA:   | 98.94 SQ.M (1065.00 SQ.FT)  |
|---------------|-----------------------------|
| BALCONY AREA: | 5.08 SQ.M (55.00 SQ.FT)     |
| TOTAL AREA:   | 104.02 SQ.M (1120.00 SQ.FT) |

| SUITE AREA:   | 150.45 SQ.M (1619.00 SQ.FT) |
|---------------|-----------------------------|
| BALCONY AREA: | 17.36 SQ.M (187.00 SQ.FT)   |
| TOTAL AREA:   | 167.81 SQ.M (1806.00 SQ.FT) |

UNIT: 02 TOWER: 02 TIER: 02

LEVEL: 22-32

| SUITE AREA:   | 148.44 SQ.M (1598.00 SQ.FT) |
|---------------|-----------------------------|
| BALCONY AREA: | 17.37 SQ.M (187.00 SQ.FT)   |
| TOTAL AREA:   | 165.82 SQ.M (1785.00 SQ.FT) |

#### 3 BEDROOM C

UNIT: 03 & 04 TOWER: 02 TIER: 02

| SUITE AREA:   | 147.65 SQ.M (1589.00 SQ.FT) |
|---------------|-----------------------------|
| BALCONY AREA: | 12.55 SQ.M (135.00 SQ.FT)   |
| TOTAL AREA:   | 160.20 SQ.M (1724.00 SQ.FT) |