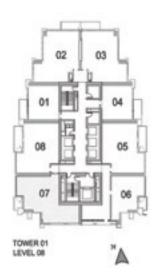

#### 1 BEDROOM A

UNIT: 01 TOWER: 01 TIER: 01 LEVEL: 08

#### 2 BEDROOM C

UNIT: 07 TOWER: 01 TIER: 01 LEVEL: 08