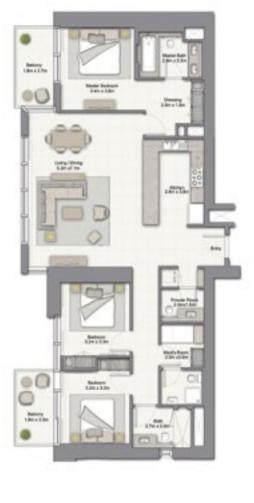

#### 3 BEDROOM A

UNIT: 01 TOWER: 02 TIER: 02

LEVEL: 22-32

| SUITE AREA:   | 98.94 SQ.M (1065.00 SQ.FT)  |
|---------------|-----------------------------|
| BALCONY AREA: | 5.08 SQ.M (55.00 SQ.FT)     |
| TOTAL AREA:   | 104.02 SQ.M (1120.00 SQ.FT) |

| SUITE AREA:   | 150.45 SQ.M (1619.00 SQ.FT) |
|---------------|-----------------------------|
| BALCONY AREA: | 17.36 SQ.M (187.00 SQ.FT)   |
| TOTAL AREA:   | 167.81 SQ.M (1806.00 SQ.FT) |

UNIT: 02 TOWER: 02 TIER: 02

LEVEL: 22-32

| SUITE AREA:   | 148.44 SQ.M (1598.00 SQ.FT) |
|---------------|-----------------------------|
| BALCONY AREA: | 17.37 SQ.M (187.00 SQ.FT)   |
| TOTAL AREA:   | 165.82 SQ.M (1785.00 SQ.FT) |