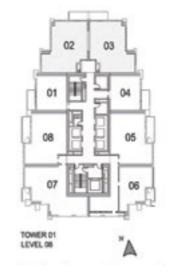

#### 1 BEDROOM A

UNIT: 01 TOWER: 01 TIER: 01

LEVEL: 09-10, 12-20,

22-26, 28-33

| SUITE AREA:   | 57.03 SQ.M (614.00 SQ.FT) |
|---------------|---------------------------|
| BALCONY AREA: | 8.39 SQ.M (90.00 SQ.FT)   |
| TOTAL AREA:   | 65.43 SQ.M (704.00 SQ.FT) |