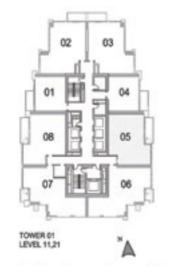

#### 2 BEDROOM A

UNIT: 02 & 03 TOWER: 01 TIER: 01

| 02                      | 03             |
|-------------------------|----------------|
| 01                      | 5 04           |
| 08 🗒                    | 05             |
| 07                      | 1 ·            |
| , O. T.                 | 100,           |
| TOWER 01<br>LEVEL 11,21 | M <sup>M</sup> |