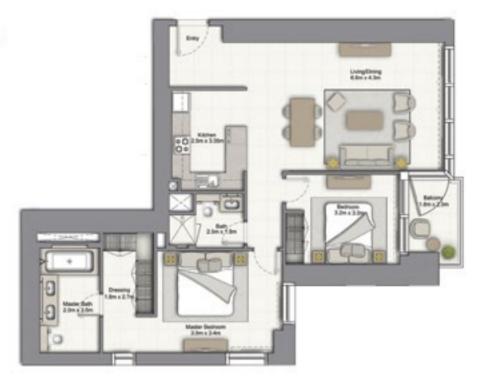

#### 1 BEDROOM C

UNIT: 06 TOWER: 01 TIER: 01 LEVEL: 08

| SUITE AREA:   | 57.03 SQ.M (614.00 SQ.FT) |
|---------------|---------------------------|
| BALCONY AREA: | 8.39 SQ.M (90.00 SQ.FT)   |
| TOTAL AREA:   | 65.43 SQ.M (704.00 SQ.FT) |

| SUITE AREA:   | 60.36 SQ.M (650.00 SQ.FT) |
|---------------|---------------------------|
| BALCONY AREA: | 5.28 SQ.M (57.00 SQ.FT)   |
| TOTAL AREA:   | 65.64 SQ.M (707.00 SQ.FT) |

UNIT: 02 & 03 TOWER: 01 TIER: 01 LEVEL: 07