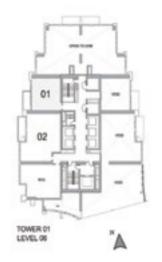

#### 1 BEDROOM A

UNIT: 01 TOWER: 01 TIER: 01 LEVEL: 06

| SUITE AREA:   | 56.51 SQ.M (608.00 SQ.FT) |
|---------------|---------------------------|
| BALCONY AREA: | 8.39 SQ.M (90.00 SQ.FT)   |
| TOTAL AREA:   | 64.90 SQ.M (698.00 SQ.FT) |

UNIT: 01 TOWER: 01 TIER: 01 LEVEL: 07