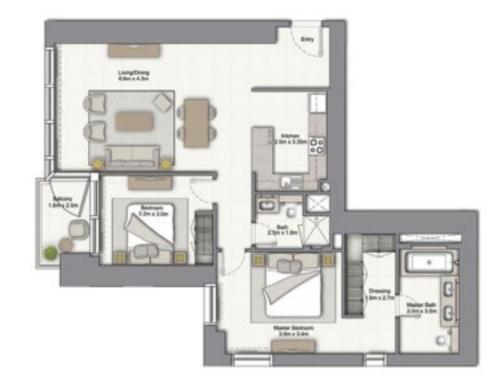

### 2 BEDROOM B

UNIT: 05 & 06 TOWER: 01 TIER: 01 LEVEL: 07

| SUITE AREA:   | 95.38 SQ.M (1027.00 SQ.FT)  |
|---------------|-----------------------------|
| BALCONY AREA: | 10.41 SQ.M (112.00 SQ.FT)   |
| TOTAL AREA:   | 105.80 SQ.M (1139.00 SQ.FT) |

UNIT: 05 & 08 TOWER: 01 TIER: 01 LEVEL: 08

| SUITE AREA:   | 95.38 SQ.M (1027.00 SQ.FT)  |
|---------------|-----------------------------|
| BALCONY AREA: | 10.41 SQ.M (112.00 SQ.FT)   |
| TOTAL AREA:   | 105.80 SQ.M (1139.00 SQ.FT) |