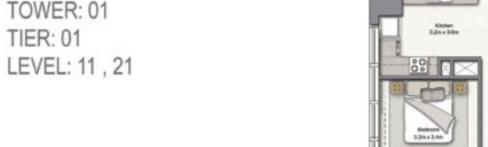

| SUITE AREA:   | 57.03 SQ.M (614.00 SQ.FT) |
|---------------|---------------------------|
| BALCONY AREA: | 8.39 SQ.M (90.00 SQ.FT)   |
| TOTAL AREA:   | 65.43 SQ.M (704.00 SQ.FT) |

UNIT: 01 TOWER: 01 TIER: 01 LEVEL: 11, 21