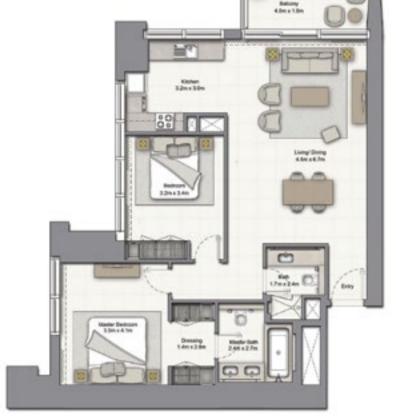

| SUITE AREA:   | 95.38 SQ.M (1027.00 SQ.FT)  |
|---------------|-----------------------------|
| BALCONY AREA: | 10.41 SQ.M (112.00 SQ.FT)   |
| TOTAL AREA:   | 105.80 SQ.M (1139.00 SQ.FT) |

### 2 BEDROOM B

UNIT: 05 & 06 TOWER: 01 TIER: 01 LEVEL: 07

| SUITE AREA:   | 95.38 SQ.M (1027.00 SQ.FT)  |
|---------------|-----------------------------|
| BALCONY AREA: | 10.41 SQ.M (112.00 SQ.FT)   |
| TOTAL AREA:   | 105.80 SQ.M (1139.00 SQ.FT) |