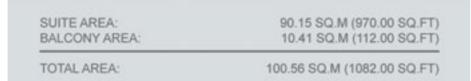

| SUITE AREA:   | 95.38 SQ.M (1027.00 SQ.FT)  |
|---------------|-----------------------------|
| BALCONY AREA: | 10.41 SQ.M (112.00 SQ.FT)   |
| TOTAL AREA:   | 105.80 SQ.M (1139.00 SQ.FT) |

### 2 BEDROOM B

UNIT: 05 & 06 TOWER: 01 TIER: 01 LEVEL: 07

| SUITE AREA:   | 95.38 SQ.M (1027.00 SQ.FT)  |
|---------------|-----------------------------|
| BALCONY AREA: | 10.41 SQ.M (112.00 SQ.FT)   |
| TOTAL AREA:   | 105.80 SQ.M (1139.00 SQ.FT) |