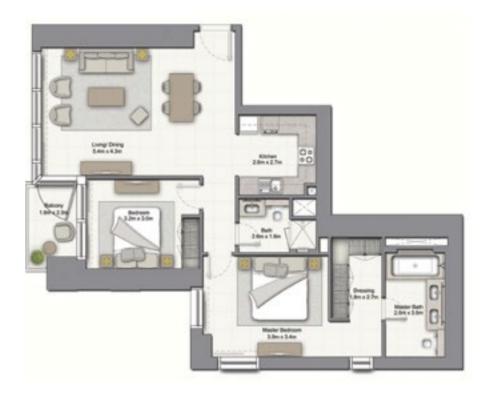

| SUITE AREA:   | 95.38 SQ.M (1027.00 SQ.FT)  |
|---------------|-----------------------------|
| BALCONY AREA: | 10.41 SQ.M (112.00 SQ.FT)   |
| TOTAL AREA:   | 105.80 SQ.M (1139.00 SQ.FT) |

### 2 BEDROOM B

UNIT: 05 & 06 TOWER: 01 TIER: 01 LEVEL: 07

| SUITE AREA:   | 95.38 SQ.M (1027.00 SQ.FT)  |
|---------------|-----------------------------|
| BALCONY AREA: | 10.41 SQ.M (112.00 SQ.FT)   |
| TOTAL AREA:   | 105.80 SQ.M (1139.00 SQ.FT) |