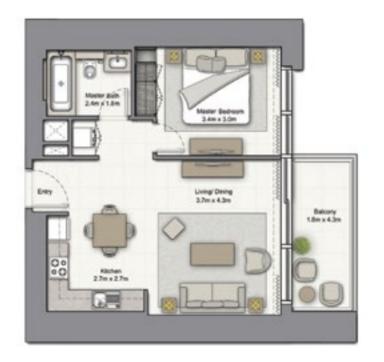

#### 1 BEDROOM A

UNIT: 01 TOWER: 02 TIER: 01 LEVEL: 09-20

| SUITE AREA:   | 56.65 SQ.M (610.00 SQ.FT) |
|---------------|---------------------------|
| BALCONY AREA: | 6.59 SQ.M (71.00 SQ.FT)   |
| TOTAL AREA:   | 63.24 SQ.M (681.00 SQ.FT) |

| SUITE AREA:   | 56.65 SQ.M (610.00 SQ.FT) |
|---------------|---------------------------|
| BALCONY AREA: | 8.55 SQ.M (92.00 SQ.FT)   |
| TOTAL AREA:   | 65.20 SQ.M (702.00SQ.FT)  |

FIFTY-TWO FORTY-TWO