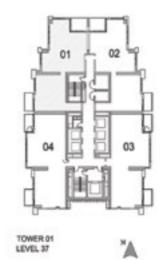

#### 3 BEDROOM B

UNIT: 02 TOWER: 01 TIER: 02 LEVEL: 37

| SUITE AREA:   | 147.84 SQ.M (1591.00 SQ.FT) |
|---------------|-----------------------------|
| BALCONY AREA: | 17.08 SQ.M (184.00 SQ.FT)   |
| TOTAL AREA:   | 164.92 SQ.M (1775.00 SQ.FT) |