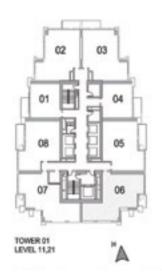

| SUITE AREA:   | 57.03 SQ.M (614.00 SQ.FT) |
|---------------|---------------------------|
| BALCONY AREA: | 8.39 SQ.M (90.00 SQ.FT)   |
| TOTAL AREA:   | 65.43 SQ.M (704.00 SQ.FT) |

UNIT: 01 TOWER: 01 TIER: 01 LEVEL: 11, 21

#### 2 BEDROOM A

UNIT: 02 & 03 TOWER: 01 TIER: 01

| 02                      | 03             |
|-------------------------|----------------|
| 01                      | 5 04           |
| 08 🗒                    | 05             |
| 07                      | 1 ·            |
| , O. T.                 | 100,           |
| TOWER 01<br>LEVEL 11,21 | M <sup>M</sup> |