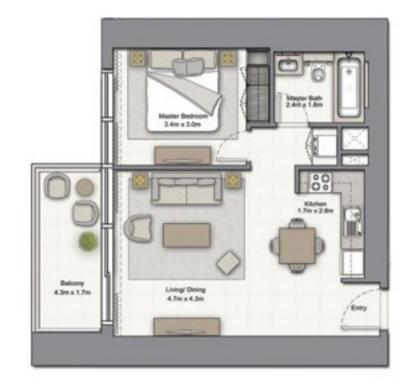

#### 1 BEDROOM A

UNIT: 01 TOWER: 01 TIER: 01 LEVEL: 06

| SUITE AREA:   | 56.51 SQ.M (608.00 SQ.FT) |
|---------------|---------------------------|
| BALCONY AREA: | 8.39 SQ.M (90.00 SQ.FT)   |
| TOTAL AREA:   | 64.90 SQ.M (698.00 SQ.FT) |