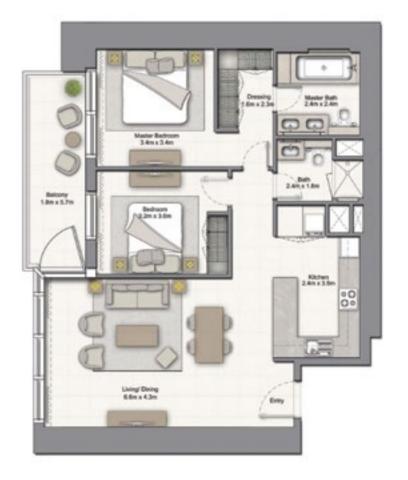

### 2 BEDROOM B

UNIT: 05 & 06 TOWER: 01 TIER: 01 LEVEL: 07

| SUITE AREA:   | 95.38 SQ.M (1027.00 SQ.FT)  |
|---------------|-----------------------------|
| BALCONY AREA: | 10.41 SQ.M (112.00 SQ.FT)   |
| TOTAL AREA:   | 105.80 SQ.M (1139.00 SQ.FT) |

UNIT: 05 & 08 TOWER: 01 TIER: 01 LEVEL: 08

| SUITE AREA:   | 95.38 SQ.M (1027.00 SQ.FT)  |
|---------------|-----------------------------|
| BALCONY AREA: | 10.41 SQ.M (112.00 SQ.FT)   |
| TOTAL AREA:   | 105.80 SQ.M (1139.00 SQ.FT) |

#### 2 BEDROOM B

UNIT: 05 & 08 TOWER: 01 TIER: 01

LEVEL: 09-10, 12-20,

22-26, 28-33

| SUITE AREA:   | 95.38 SQ.M (1027.00 SQ.FT)  |
|---------------|-----------------------------|
| BALCONY AREA: | 10.41 SQ.M (112.00 SQ.FT)   |
| TOTAL AREA:   | 105.80 SQ.M (1139.00 SQ.FT) |