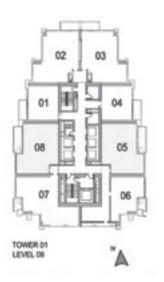

|
| TOWER 01<br>LEVEL 11,21 | M <sup>M</sup> |

| SUITE AREA:   | 98.06 SQ.M (1056.00 SQ.FT)  |
|---------------|-----------------------------|
| BALCONY AREA: | 7.74 SQ.M (83.00 SQ.FT)     |
| TOTAL AREA:   | 105.80 SQ.M (1139.00 SQ.FT) |





UNIT: 02 TOWER: 01 TIER: 01 LEVEL: 06





| SUITE AREA:   | 95.38 SQ.M (1027.00 SQ.FT)  |
|---------------|-----------------------------|
| BALCONY AREA: | 10.41 SQ.M (112.00 SQ.FT)   |
| TOTAL AREA:   | 105.80 SQ.M (1139.00 SQ.FT) |

### 2 BEDROOM B

UNIT: 05 & 06 TOWER: 01 TIER: 01 LEVEL: 07





| SUITE AREA:   | 95.38 SQ.M (1027.00 SQ.FT)  |
|---------------|-----------------------------|
| BALCONY AREA: | 10.41 SQ.M (112.00 SQ.FT)   |
| TOTAL AREA:   | 105.80 SQ.M (1139.00 SQ.FT) |





UNIT: 05 & 08 TOWER: 01 TIER: 01 LEVEL: 08





| SUITE AREA:   | 95.38 SQ.M (1027.00 SQ.FT)  |
|---------------|-----------------------------|
| BALCONY AREA: | 10.41 SQ.M (112.00 SQ.FT)   |
| TOTAL AREA:   | 105.80 SQ.M (1139.00 SQ.FT) |

#### 2 BEDROOM B

UNIT: 05 & 08 TOWER: 01 TIER: 01

LEVEL: 09-10, 12-20,

22-26, 28-33





| SUITE AREA:   | 95.38 SQ.M (1027.00 SQ.FT)  |
|---------------|-----------------------------|
| BALCONY AREA: | 10.41 SQ.M (112.00 SQ.FT)   |
| TOTAL AREA:   | 105.80 SQ.M (1139.00 SQ.FT) |





UNIT: 08 TOWER: 01 TIER: 01

LEVEL: 11, 21







#### 2 BEDROOM B

UNIT: 05 TOWER: 01 TIER: 01 LEVEL: 11, 21





| SUITE AREA:   | 95.38 SQ.M (1027.00 SQ.FT)  |
|---------------|-----------------------------|
| BALCONY AREA: | 10.41 SQ.M (112.00 SQ.FT)   |
| TOTAL AREA:   | 105.80 SQ.M (1139.00 SQ.FT) |





####