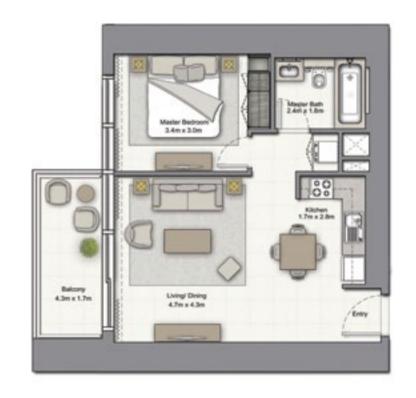

#### 1 BEDROOM A

UNIT: 01 TOWER: 01 TIER: 01 LEVEL: 06

| SUITE AREA:   | 56.51 SQ.M (608.00 SQ.FT) |
|---------------|---------------------------|
| BALCONY AREA: | 8.39 SQ.M (90.00 SQ.FT)   |
| TOTAL AREA:   | 64.90 SQ.M (698.00 SQ.FT) |

1. All dimensions are in imperial and metric, and measured to structural elements and exclude wall finishes and construction tolerances. 2. All materials, dimensions, and drawings are approximate only. 3. Information is subject to change without notice, at developer's absolute discretion. 4. Actual area may vary from the stated area. 5. Drawings not to scale. 6. All images used are for illustrative purposes only and do not represent the actual size, features, specifications, fittings, and furnishings. 7. The developer reserves the right to make revisions/alterations, at its absolute discretion, without any liability whatsoever.