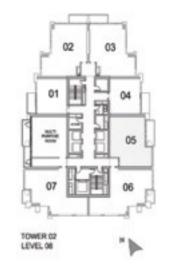

#### 2 BEDROOM C

UNIT: 05 TOWER: 02 TIER: 01 LEVEL: 07

#### 2 BEDROOM C

UNIT: 06 & 07 TOWER: 02 TIER: 01 LEVEL: 08

| SUITE AREA:   | 98.94 SQ.M (1065.00 SQ.FT)  |
|---------------|-----------------------------|
| BALCONY AREA: | 4.97 SQ.M (54.00 SQ.FT)     |
| TOTAL AREA:   | 103.91 SQ.M (1119.00 SQ.FT) |

#### 2 BEDROOM C

UNIT: 06 & 07 TOWER: 02 TIER: 01

LEVEL: 09-20