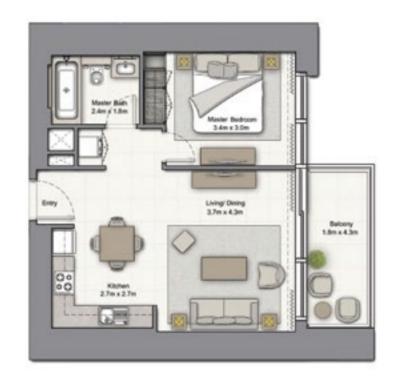

#### 1 BEDROOM A

UNIT: 01 TOWER: 01 TIER: 01 LEVEL: 06

| SUITE AREA:   | 56.51 SQ.M (608.00 SQ.FT) |
|---------------|---------------------------|
| BALCONY AREA: | 8.39 SQ.M (90.00 SQ.FT)   |
| TOTAL AREA:   | 64.90 SQ.M (698.00 SQ.FT) |

1. All dimensions are in imperial and metric, and measured to structural elements and exclude wall finishes and construction tolerances. 2. All materials, dimensions, and drawings are approximate only. 3. Information is subject to change without notice, at developer's absolute discretion. 4. Actual area may vary from the stated area. 5. Drawings not to scale. 6. All images used are for illustrative purposes only and do not represent the actual size, features, specifications, fittings, and furnishings. 7. The developer reserves the right to make revisions/alterations, at its absolute discretion, without any liability whatsoever.