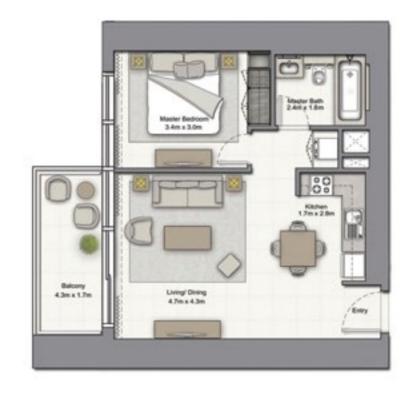

#### 1 BEDROOM A

UNIT: 01 TOWER: 01 TIER: 01 LEVEL: 06

| SUITE AREA:   | 56.51 SQ.M (608.00 SQ.FT) |
|---------------|---------------------------|
| BALCONY AREA: | 8.39 SQ.M (90.00 SQ.FT)   |
| TOTAL AREA:   | 64.90 SQ.M (698.00 SQ.FT) |

1. All dimensions are in imperial and metric, and measured to structural elements and exclude wall finishes and construction tolerances. 2. All materials, dimensions, and drawings are approximate only. 3. Information is subject to change without notice, at developer's absolute discretion. 4. Actual area may vary from the stated area. 5. Drawings not to scale. 6. All images used are for illustrative purposes only and do not represent the actual size, features, specifications, fittings, and furnishings. 7. The developer reserves the right to make revisions/alterations, at its absolute discretion, without any liability whatsoever.