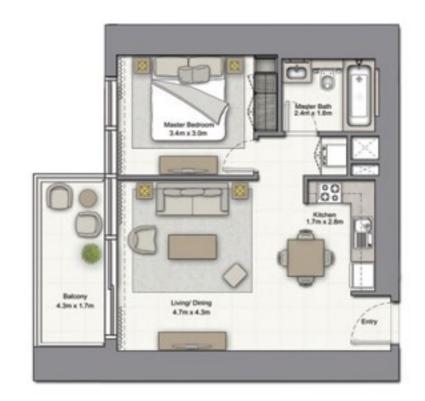

## HOME SWEET HOME

متعة التواجد في منزلك

From the moment you step into your apartment in 52|42, you'll feel right at home.

Settle down in a home that has been planned to the very last detail with sleek designs and contemporary touches, modern kitchen fittings and stunning bathroom fixtures. The floor to ceiling windows allow ample sunlight to stream in and provide you with unobstructed views to wake up to.

52|42, where convenience meets luxury and style meets comfort.

من لحظة دخولك إلى شقّتك في فيفتي تو - فورتي تو، سوف تشعر بالتميّز. تمتّع بمنزل تمّ تصميمه بأدق التفاصيل.

من تجهيزات المطبخ ولوازم الحمامات الحديثة والعملية التي تجتمع كلها لتعزّز تجربة عيش إستثنائية إلى نوافذ من الأرض إلى السقف توفّر لك إضاءة الشمس الطبيعية ومتعة المناظر الرائعة.