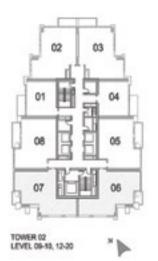

#### 1 BEDROOM A

UNIT: 01 TOWER: 02 TIER: 01 LEVEL: 09-20

| SUITE AREA:   | 56.65 SQ.M (610.00 SQ.FT) |
|---------------|---------------------------|
| BALCONY AREA: | 6.59 SQ.M (71.00 SQ.FT)   |
| TOTAL AREA:   | 63.24 SQ.M (681.00 SQ.FT) |

#### 1 BEDROOM B

UNIT: 01 TOWER: 02 TIER: 01 LEVEL: 06

#### 1 BEDROOM B

UNIT: 03 TOWER: 02 TIER: 01 LEVEL: 07

| SUITE AREA:   | 57.22 SQ.M (616.00 SQ.FT) |
|---------------|---------------------------|
| BALCONY AREA: | 8.57 SQ.M (92.00 SQ.FT)   |
| TOTAL AREA:   | 65.79 SQ.M (708.00 SQ.FT) |

#### 1 BEDROOM B

UNIT: 04 TOWER: 02 TIER: 01 LEVEL: 09-20

| SUITE AREA:   | 56.72 SQ.M (611.00 SQ.FT) |
|---------------|---------------------------|
| BALCONY AREA: | 8.55 SQ.M (92.00 SQ.FT)   |
| TOTAL AREA:   | 65.27 SQ.M (703.00 SQ.FT) |

#### 2 BEDROOM A

UNIT: 02 & 03 TOWER: 02 TIER: 01 LEVEL: 08

| SUITE AREA:   | 98.60 SQ.M (1061.00 SQ.FT)  |
|---------------|-----------------------------|
| BALCONY AREA: | 7.74 SQ.M (83.00 SQ.FT)     |
| TOTAL AREA:   | 106.34 SQ.M (1144.00 SQ.FT) |

#### 2 BEDROOM A

UNIT: 02 & 03 TOWER: 02 TIER: 01

LEVEL: 09-20

| SUITE AREA:   | 98.60 SQ.M (1061.00 SQ.FT) |
|---------------|----------------------------|
| BALCONY AREA: | 7.74 SQ.M (83.00 SQ.FT)    |
| TOTAL AREA:   | 106.34 SQ.M (1144.00 SQ.FT |

#### 2 BEDROOM B

UNIT: 02 TOWER: 02 TIER: 01 LEVEL: 06

| SUITE AREA:   | 94.11 SQ.M (1013.00 SQ.FT)  |
|---------------|-----------------------------|
| BALCONY AREA: | 10.32 SQ.M (111.00 SQ.FT)   |
| TOTAL AREA:   | 104.43 SQ.M (1124.00 SQ.FT) |

#### 2 BEDROOM B

UNIT: 05 TOWER: 02 TIER: 01 LEVEL: 08

| SUITE AREA:   | 93.69 SQ.M (1008.00 SQ.FT)  |
|---------------|-----------------------------|
| BALCONY AREA: | 10.32 SQ.M (111.00 SQ.FT)   |
| TOTAL AREA:   | 104.01 SQ.M (1119.00 SQ.FT) |

#### 2 BEDROOM C

UNIT: 03 TOWER: 02 TIER: 01 LEVEL: 06

| SUITE AREA:   | 99.08 SQ.M (1066.00 SQ.FT)  |
|---------------|-----------------------------|
| BALCONY AREA: | 4.97 SQ.M (54.00 SQ.FT)     |
| TOTAL AREA:   | 104.05 SQ.M (1120.00 SQ.FT) |

#### 2 BEDROOM C

UNIT: 06 & 07 TOWER: 02 TIER: 01 LEVEL: 08

| SUITE AREA:   | 98.94 SQ.M (1065.00 SQ.FT)  |
|---------------|-----------------------------|
| BALCONY AREA: | 4.97 SQ.M (54.00 SQ.FT)     |
| TOTAL AREA:   | 103.91 SQ.M (1119.00 SQ.FT) |

#### 2 BEDROOM C

UNIT: 06 & 07 TOWER: 02 TIER: 01

LEVEL: 09-20