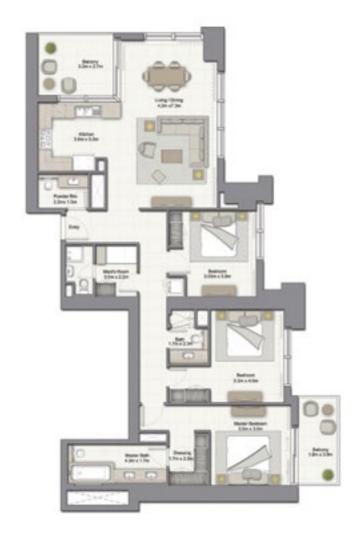

#### 3 BEDROOM C

UNIT: 03 & 04 TOWER: 01 TIER: 02

LEVEL: 34-36, 38-45

| SUITE AREA:   | 149.39 SQ.M (1608.00 SQ.FT) |
|---------------|-----------------------------|
| BALCONY AREA: | 12.94 SQ.M (139.00 SQ.FT)   |
| TOTAL AREA:   | 162.33 SQ.M (1747.00 SQ.FT) |

#### 3 BEDROOM C

UNIT: 03 TOWER: 01 TIER: 02 LEVEL: 37

| DALOUNT AREA. | 12.54 GQ.M (138.00 GQ.F1)   |
|---------------|-----------------------------|
| SUITE AREA:   | 149.37 SQ.M (1608.00 SQ.FT) |
| BALCONY AREA: | 12.94 SQ.M (139.00 SQ.FT)   |