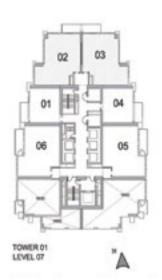

A: | 8.39 SQ.M (90.00 SQ.FT)   |
| TOTAL AREA:   | 65.43 SQ.M (704.00 SQ.FT) |



| SUITE AREA:   | 57.03 SQ.M (614.00 SQ.FT) |
|---------------|---------------------------|
| BALCONY AREA: | 8.39 SQ.M (90.00 SQ.FT)   |
| TOTAL AREA:   | 65.43 SQ.M (704.00 SQ.FT) |





UNIT: 04 TOWER: 01 TIER: 01

LEVEL: 11, 21



#### 1 BEDROOM C

UNIT: 06 TOWER: 01 TIER: 01 LEVEL: 08





| SUITE AREA:   | 57.03 SQ.M (614.00 SQ.FT) |
|---------------|---------------------------|
| BALCONY AREA: | 8.39 SQ.M (90.00 SQ.FT)   |
| TOTAL AREA:   | 65.43 SQ.M (704.00 SQ.FT) |



| SUITE AREA:   | 60.36 SQ.M (650.00 SQ.FT) |
|---------------|---------------------------|
| BALCONY AREA: | 5.28 SQ.M (57.00 SQ.FT)   |
| TOTAL AREA:   | 65.64 SQ.M (707.00 SQ.FT) |





UNIT: 02 & 03 TOWER: 01 TIER: 01 LEVEL: 07





| SUITE AREA:   | 98.06 SQ.M (1056.00 SQ.FT)  |
|---------------|-----------------------------|
| BALCONY AREA: | 7.74 SQ.M (83.00 SQ.FT)     |
| TOTAL AREA:   | 105.80 SQ.M (1139.00 SQ.FT) |

#### 2 BEDROOM A

UNIT: 02 & 03 TOWER: 01 TIER: 01 LEVEL: 08





| SUITE AREA:   | 98.06 SQ.M (1056.00 SQ.FT)  |
|---------------|-----------------------------|
| BALCONY AREA: | 7.74 SQ.M (83.00 SQ.FT)     |
| TOTAL AREA:   | 105.80 SQ.M (1139.00 SQ.FT) |





UNIT: 02 & 03 TOWER: 01 TIER: 01

LEVEL: 09-10, 12-20,

22-26, 28-33





| SUITE AREA:   | 98.06 SQ.M (1056.00 SQ.FT)  |
|---------------|-----------------------------|
| BALCONY AREA: | 7.74 SQ.M (83.00 SQ.FT)     |
| TOTAL AREA:   | 105.80 SQ.M (1139.00 SQ.FT) |

#### 2 BEDROOM A

UNIT: 02 & 03 TOWER: 01 TIER: 01





| 02