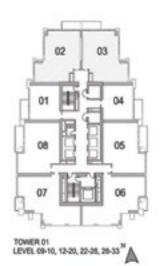

UNIT: 02 & 03 TOWER: 01 TIER: 01

LEVEL: 09-10, 12-20,

22-26, 28-33

| SUITE AREA:   | 98.06 SQ.M (1056.00 SQ.FT)  |
|---------------|-----------------------------|
| BALCONY AREA: | 7.74 SQ.M (83.00 SQ.FT)     |
| TOTAL AREA:   | 105.80 SQ.M (1139.00 SQ.FT) |