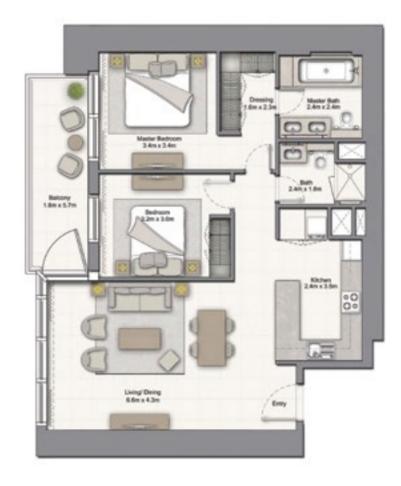

#### 2 BEDROOM B

UNIT: 05 TOWER: 01 TIER: 01 LEVEL: 11, 21

| SUITE AREA:   | 95.38 SQ.M (1027.00 SQ.FT)  |
|---------------|-----------------------------|
| BALCONY AREA: | 10.41 SQ.M (112.00 SQ.FT)   |
| TOTAL AREA:   | 105.80 SQ.M (1139.00 SQ.FT) |