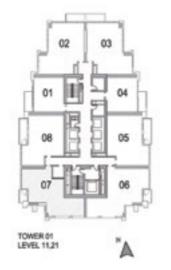

| SUITE AREA:   | 57.03 SQ.M (614.00 SQ.FT) |
|---------------|---------------------------|
| BALCONY AREA: | 8.39 SQ.M (90.00 SQ.FT)   |
| TOTAL AREA:   | 65.43 SQ.M (704.00 SQ.FT) |

UNIT: 01 TOWER: 01 TIER: 01 LEVEL: 11, 21

#### 2 BEDROOM A

UNIT: 02 & 03 TOWER: 01 TIER: 01

| 02                      | 03             |
|-------------------------|----------------|
| 01                      | 5 04           |
| 08 🗒                    | 05             |
| 07                      | 1 ·            |
| , O. T.                 | 100,           |
| TOWER 01<br>LEVEL 11,21 | M <sup>M</sup> |