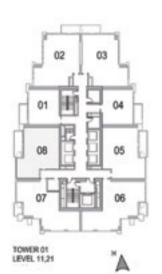

| SUITE AREA:   | 57.03 SQ.M (614.00 SQ.FT) |
|---------------|---------------------------|
| BALCONY AREA: | 8.39 SQ.M (90.00 SQ.FT)   |
| TOTAL AREA:   | 65.43 SQ.M (704.00 SQ.FT) |

UNIT: 01 TOWER: 01 TIER: 01 LEVEL: 11, 21

#### 2 BEDROOM A

UNIT: 02 & 03 TOWER: 01 TIER: 01

| 02                      | 03             |
|-------------------------|----------------|
| 01                      | 5 04           |
| 08 🗒                    | 05             |
| 07                      | 1 ·            |
| , O. T.                 | 100,           |
| TOWER 01<br>LEVEL 11,21 | M <sup>M</sup> |