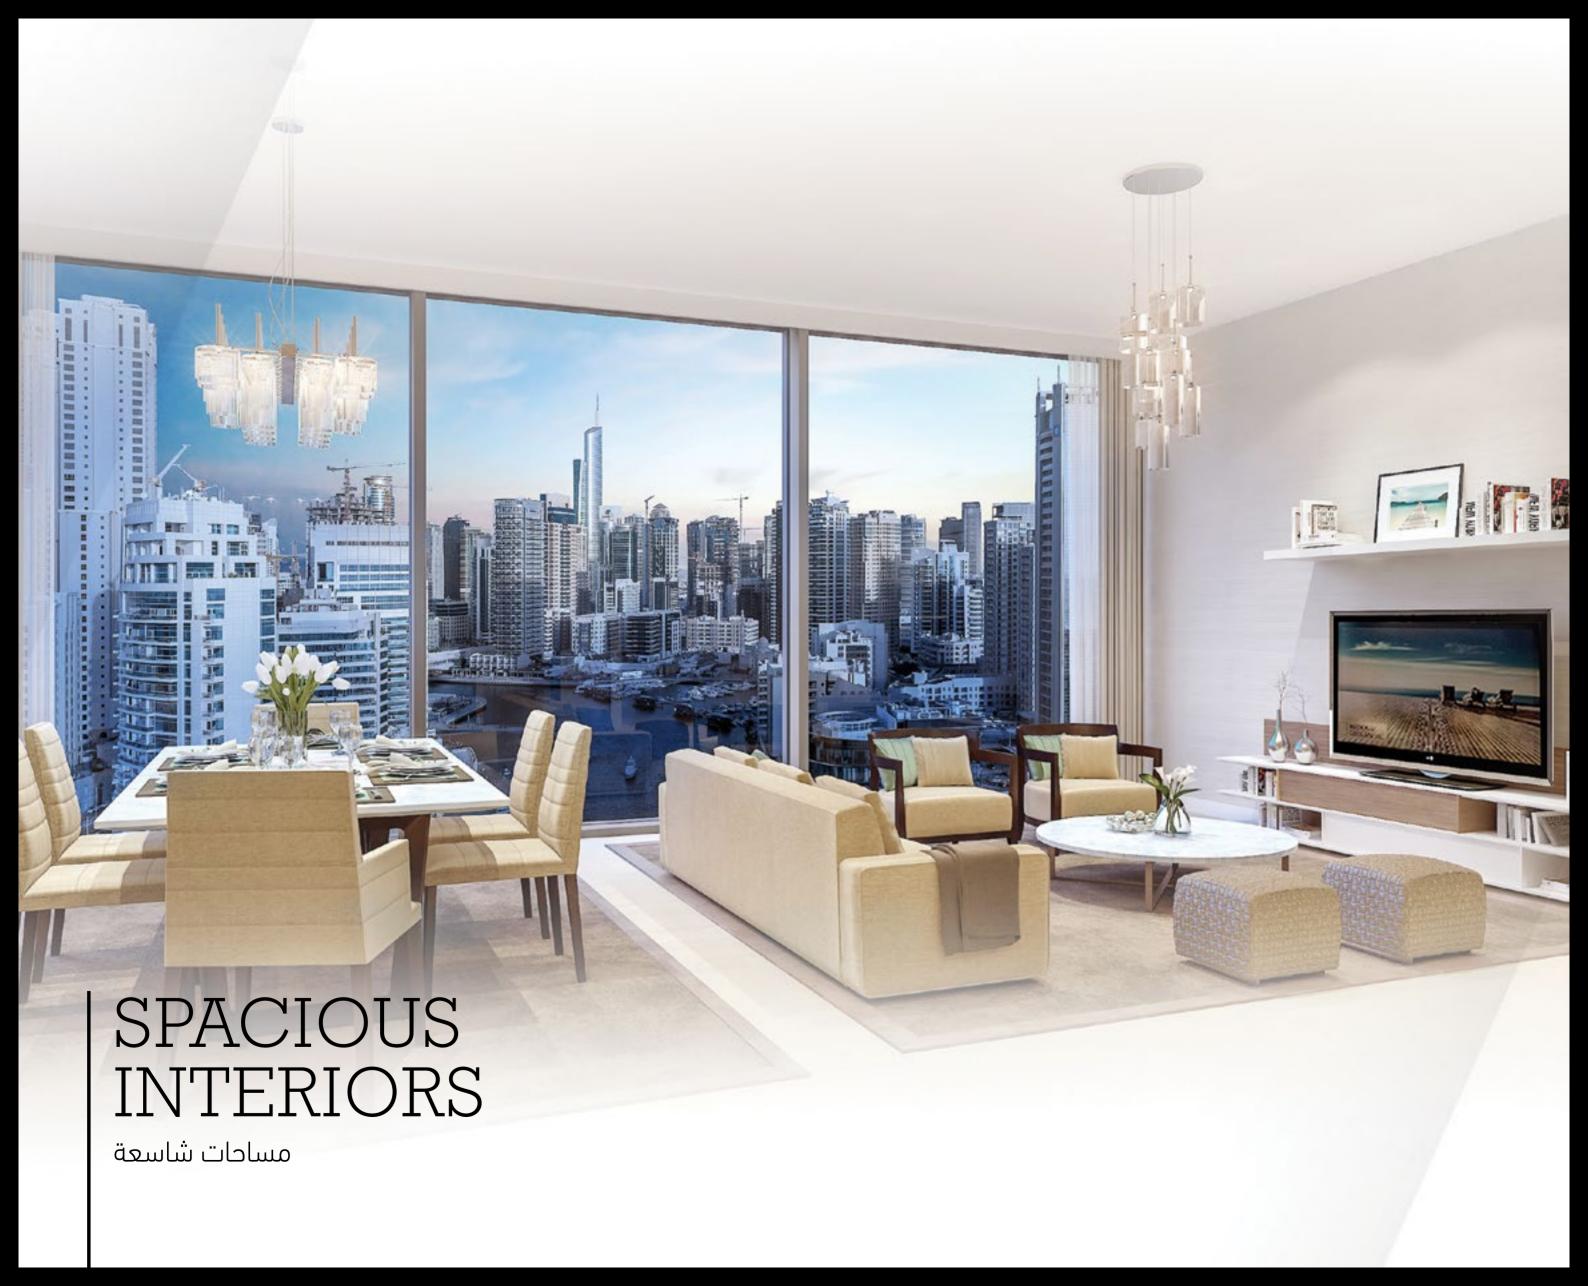

## HOME SWEET HOME

متعة التواجد في منزلك

From the moment you step into your apartment in 52|42, you'll feel right at home.

Settle down in a home that has been planned to the very last detail with sleek designs and contemporary touches, modern kitchen fittings and stunning bathroom fixtures. The floor to ceiling windows allow ample sunlight to stream in and provide you with unobstructed views to wake up to.

52|42, where convenience meets luxury and style meets comfort.

من لحظة دخولك إلى شقّتك في فيفتي تو - فورتي تو، سوف تشعر بالتميّز. تمتّع بمنزل تمّ تصميمه بأدق التفاصيل.

من تجهيزات المطبخ ولوازم الحمامات الحديثة والعملية التي تجتمع كلها لتعزّز تجربة عيش إستثنائية إلى نوافذ من الأرض إلى السقف توفّر لك إضاءة الشمس الطبيعية ومتعة المناظر الرائعة.