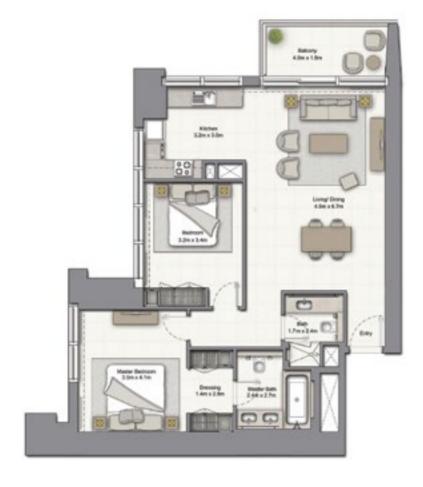

| SUITE AREA:   | 98.06 SQ.M (1056.00 SQ.FT)  |
|---------------|-----------------------------|
| BALCONY AREA: | 7.74 SQ.M (83.00 SQ.FT)     |
| TOTAL AREA:   | 105.80 SQ.M (1139.00 SQ.FT) |

UNIT: 02 TOWER: 01 TIER: 01 LEVEL: 06

| SUITE AREA:   | 95.38 SQ.M (1027.00 SQ.FT)  |
|---------------|-----------------------------|
| BALCONY AREA: | 10.41 SQ.M (112.00 SQ.FT)   |
| TOTAL AREA:   | 105.80 SQ.M (1139.00 SQ.FT) |