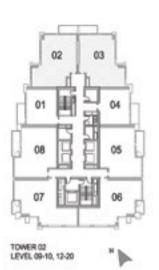

#### 2 BEDROOM C

UNIT: 06 & 07 TOWER: 01 TIER: 01

LEVEL: 09-10, 12-20,

22-26, 28-33

| SUITE AREA:   | 104.17 SQ.M (1121.00 SQ.FT) |
|---------------|-----------------------------|
| BALCONY AREA: | 4.97 SQ.M (54.00 SQ.FT)     |
| TOTAL AREA:   | 109.14 SQ.M (1175.00 SQ.FT) |