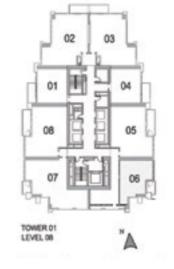

UNIT: 04 TOWER: 01 TIER: 01 LEVEL: 08



#### 1 BEDROOM B

UNIT: 04 TOWER: 01 TIER: 01

LEVEL:: 09 -10, 12 - 20,

22-26, 28-33





| SUITE AREA:   | 57.03 SQ.M (614.00 SQ.FT) |
|---------------|---------------------------|
| BALCONY AREA: | 8.39 SQ.M (90.00 SQ.FT)   |
| TOTAL AREA:   | 65.43 SQ.M (704.00 SQ.FT) |



| SUITE AREA:   | 57.03 SQ.M (614.00 SQ.FT) |
|---------------|---------------------------|
| BALCONY AREA: | 8.39 SQ.M (90.00 SQ.FT)   |
| TOTAL AREA:   | 65.43 SQ.M (704.00 SQ.FT) |





UNIT: 04 TOWER: 01 TIER: 01

LEVEL: 11, 21



#### 1 BEDROOM C

UNIT: 06 TOWER: 01 TIER: 01 LEVEL: 08





| SUITE AREA:   | 57.03 SQ.M (614.00 SQ.FT) |
|---------------|---------------------------|
| BALCONY AREA: | 8.39 SQ.M (90.00 SQ.FT)   |
| TOTAL AREA:   | 65.43 SQ.M (704.00 SQ.FT) |



| SUITE AREA:   | 60.36 SQ.M (650.00 SQ.FT) |
|---------------|---------------------------|
| BALCONY AREA: | 5.28 SQ.M (57.00 SQ.FT)   |
| TOTAL AREA:   | 65.64 SQ.M (707.00 SQ.FT) |





UNIT: 02 & 03 TOWER: 01 TIER: 01 LEVEL: 07





| SUITE AREA:   | 98.06 SQ.M (1056.00 SQ.FT)  |
|---------------|-----------------------------|
| BALCONY AREA: | 7.74 SQ.M (83.00 SQ.FT)     |
| TOTAL AREA:   | 105.80 SQ.M (1139.00 SQ.FT) |

#### 2 BEDROOM A

UNIT: 02 & 03 TOWER: 01 TIER: 01 LEVEL: 08





| SUITE AREA:   | 98.06 SQ.M (1056.00 SQ.FT)  |
|---------------|-----------------------------|
| BALCONY AREA: | 7.74 SQ.M (83.00 SQ.FT)     |
| TOTAL AREA:   | 105.80 SQ.M (1139.00 SQ.FT) |





UNIT: 02 & 03 TOWER: 01 TIER: 01

LEVEL: 09-10, 12-20,

22-26, 28-33





| SUITE AREA:   | 98.06 SQ.M (1