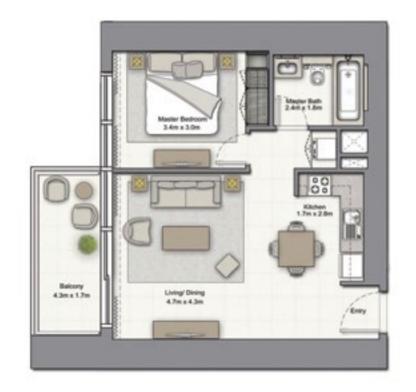

#### 1 BEDROOM A

UNIT: 01 TOWER: 01 TIER: 01 LEVEL: 06

| SUITE AREA:   | 56.51 SQ.M (608.00 SQ.FT) |
|---------------|---------------------------|
| BALCONY AREA: | 8.39 SQ.M (90.00 SQ.FT)   |
| TOTAL AREA:   | 64.90 SQ.M (698.00 SQ.FT) |

1. All dimensions are in imperial and metric, and measured to structural elements and exclude wall finishes and construction tolerances. 2. All materials, dimensions, and drawings are approximate only. 3. Information is subject to change without notice, at developer's absolute discretion. 4. Actual area may vary from the stated area. 5. Drawings not to scale. 6. All images used are for illustrative purposes only and do not represent the actual size, features, specifications, fittings, and furnishings. 7. The developer reserves the right to make revisions/alterations, at its absolute discretion, without any liability whatsoever.