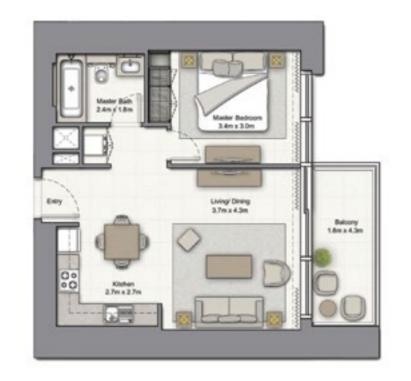

## HOME SWEET HOME

متعة التواجد في منزلك

From the moment you step into your apartment in 52|42, you'll feel right at home.

Settle down in a home that has been planned to the very last detail with sleek designs and contemporary touches, modern kitchen fittings and stunning bathroom fixtures. The floor to ceiling windows allow ample sunlight to stream in and provide you with unobstructed views to wake up to.

52|42, where convenience meets luxury and style meets comfort.

من لحظة دخولك إلى شقّتك في فيفتي تو - فورتي تو، سوف تشعر بالتميّز. تمتّع بمنزل تمّ تصميمه بأدق التفاصيل.

من تجهيزات المطبخ ولوازم الحمامات الحديثة والعملية التي تجتمع كلها لتعزّز تجربة عيش إستثنائية إلى نوافذ من الأرض إلى السقف توفّر لك إضاءة الشمس الطبيعية ومتعة المناظر الرائعة.