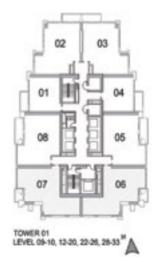

#### 1 BEDROOM A

UNIT: 01 TOWER: 01 TIER: 01

LEVEL: 09-10, 12-20,

22-26, 28-33

| SUITE AREA:   | 57.03 SQ.M (614.00 SQ.FT) |
|---------------|---------------------------|
| BALCONY AREA: | 8.39 SQ.M (90.00 SQ.FT)   |
| TOTAL AREA:   | 65.43 SQ.M (704.00 SQ.FT) |

#### 1 BEDROOM B

UNIT: 04 TOWER: 01 TIER: 01

LEVEL:: 09 -10, 12 - 20,

22-26, 28-33

| SUITE AREA:   | 57.03 SQ.M (614.00 SQ.FT) |
|---------------|---------------------------|
| BALCONY AREA: | 8.39 SQ.M (90.00 SQ.FT)   |
| TOTAL AREA:   | 65.43 SQ.M (704.00 SQ.FT) |

UNIT: 02 & 03 TOWER: 01 TIER: 01

LEVEL: 09-10, 12-20,

22-26, 28-33

| SUITE AREA:   | 98.06 SQ.M (1056.00 SQ.FT)  |
|---------------|-----------------------------|
| BALCONY AREA: | 7.74 SQ.M (83.00 SQ.FT)     |
| TOTAL AREA:   | 105.80 SQ.M (1139.00 SQ.FT) |

#### 2 BEDROOM B

UNIT: 05 & 08 TOWER: 01 TIER: 01

LEVEL: 09-10, 12-20,

22-26, 28-33

| SUITE AREA:   | 95.38 SQ.M (1027.00 SQ.FT)  |
|---------------|-----------------------------|
| BALCONY AREA: | 10.41 SQ.M (112.00 SQ.FT)   |
| TOTAL AREA:   | 105.80 SQ.M (1139.00 SQ.FT) |

#### 2 BEDROOM C

UNIT: 06 & 07 TOWER: 01 TIER: 01

LEVEL: 09-10, 12-20,

22-26, 28-33

| SUITE AREA:   | 104.17 SQ.M (1121.00 SQ.FT) |
|---------------|-----------------------------|
| BALCONY AREA: | 4.97 SQ.M (54.00 SQ.FT)     |
| TOTAL AREA:   | 109.14 SQ.M (1175.00 SQ.FT) |