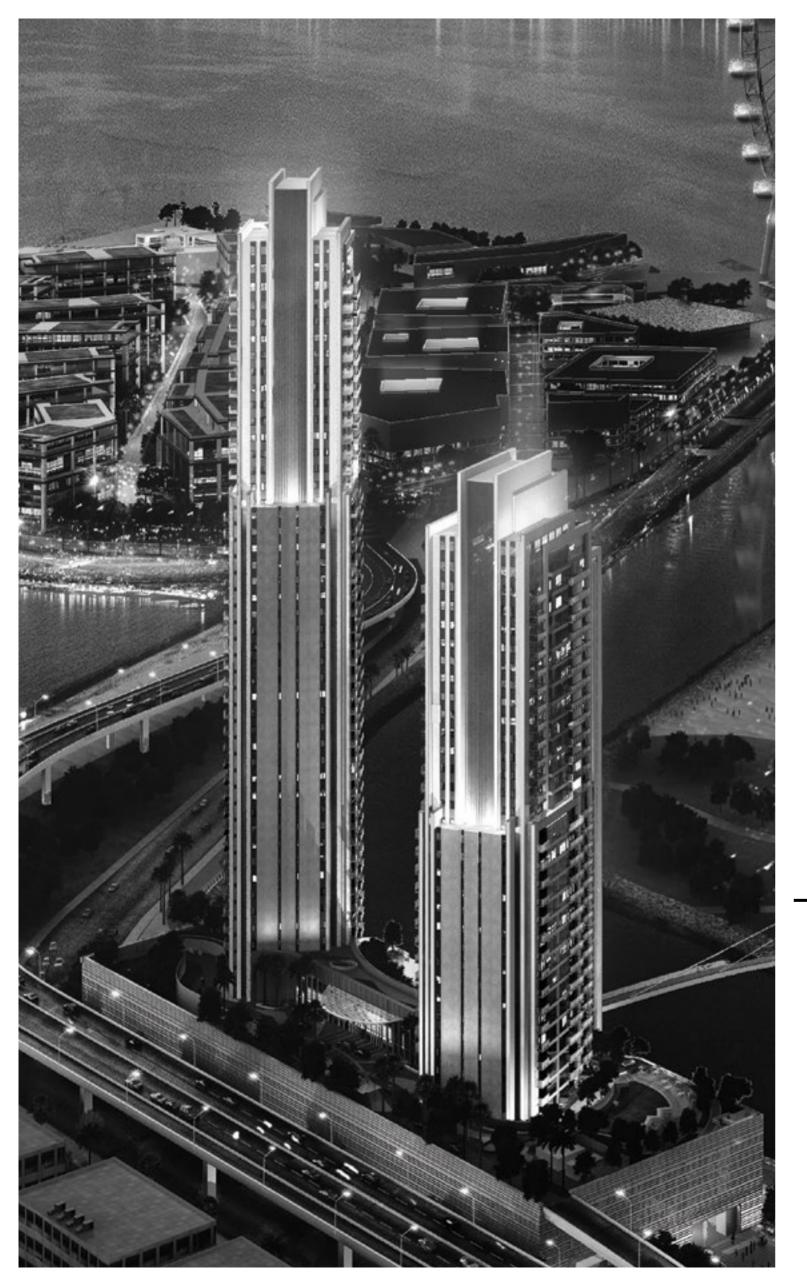

# THE HORIZON IS INFINITE

الأفق اللامتناهي

Nestled in one of the most sought after residential areas in Dubai, 52|42 rises majestically high. The two towers, of 52 and 42 storeys, host a total of 260 and 162 luxury residential units respectively, with an additional 44 apartments located on the podium level.

As with all its other projects, Emaar strove for an iconic and unique facade when designing the two towers. The architectural form is inspired by a nautical theme and is brought out through its sleek ship-like silhouette and flowing aerodynamic lines.

Experience life by the sea like never before.

يقع برجا فيفتي تو - فورتي تو الملكيّان في أكثر المناطق المرغوبة للسكن في دبي. يضم برجا «فيفتي تو» و»فورتي تو» حوالي الـ ١٦٠ و الـ ١٦٠ وحدة سكنية تباعاً، بالإضافة إلى ٤٤ شقة تعلو قليلاً عن الأرض.

كما في جميع مشاريعها، سعت «إعمار» الى تصميم واجهة مميّزة وفريدة عند بنائها البرجين. استوحت إعمار الشكل المعماريّ لبناء البرجين من المشهد البحريّ وقد ظهر ذلك في شكل البناء الذي يشبه السفينة إذا نظرنا اليه من أعلى ومن خلال خطوطه الديناميكيّة الهوائيّة.