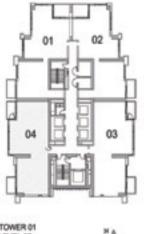

#### 2 BEDROOM A

UNIT: 02 & 03 TOWER: 01 TIER: 01

| 02                      | 03             |
|-------------------------|----------------|
| 01                      | 5 04           |
| 08 🗒                    | 05             |
| 07                      | 1 ·            |
| , O. T.                 | 100,           |
| TOWER 01<br>LEVEL 11,21 | M <sup>M</sup> |