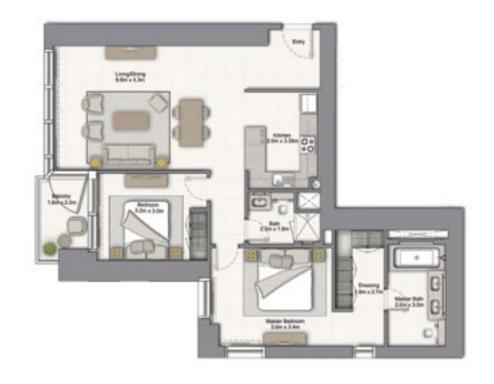

| SUITE AREA:   | 98.06 SQ.M (1056.00 SQ.FT)  |
|---------------|-----------------------------|
| BALCONY AREA: | 7.74 SQ.M (83.00 SQ.FT)     |
| TOTAL AREA:   | 105.80 SQ.M (1139.00 SQ.FT) |

#### 2 BEDROOM A

UNIT: 02 & 03 TOWER: 01 TIER: 01 LEVEL: 08

| SUITE AREA:   | 98.06 SQ.M (1056.00 SQ.FT)  |
|---------------|-----------------------------|
| BALCONY AREA: | 7.74 SQ.M (83.00 SQ.FT)     |
| TOTAL AREA:   | 105.80 SQ.M (1139.00 SQ.FT) |