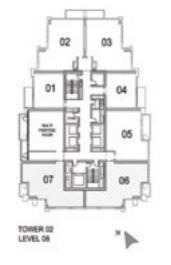

#### 3 BEDROOM A

UNIT: 01 TOWER: 02 TIER: 02

LEVEL: 22-32

| SUITE AREA:   | 98.94 SQ.M (1065.00 SQ.FT)  |
|---------------|-----------------------------|
| BALCONY AREA: | 5.08 SQ.M (55.00 SQ.FT)     |
| TOTAL AREA:   | 104.02 SQ.M (1120.00 SQ.FT) |

| SUITE AREA:   | 150.45 SQ.M (1619.00 SQ.FT) |
|---------------|-----------------------------|
| BALCONY AREA: | 17.36 SQ.M (187.00 SQ.FT)   |
| TOTAL AREA:   | 167.81 SQ.M (1806.00 SQ.FT) |

UNIT: 02 TOWER: 02 TIER: 02

LEVEL: 22-32

| SUITE AREA:   | 148.44 SQ.M (1598.00 SQ.FT) |
|---------------|-----------------------------|
| BALCONY AREA: | 17.37 SQ.M (187.00 SQ.FT)   |
| TOTAL AREA:   | 165.82 SQ.M (1785.00 SQ.FT) |