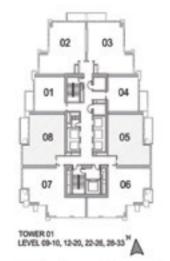

#### 1 BEDROOM A

UNIT: 01 TOWER: 01 TIER: 01

LEVEL: 09-10, 12-20,

22-26, 28-33

| SUITE AREA:   | 57.03 SQ.M (614.00 SQ.FT) |
|---------------|---------------------------|
| BALCONY AREA: | 8.39 SQ.M (90.00 SQ.FT)   |
| TOTAL AREA:   | 65.43 SQ.M (704.00 SQ.FT) |