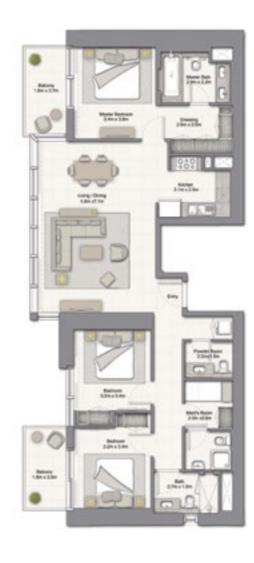

#### 3 BEDROOM C

UNIT: 03 & 04 TOWER: 01 TIER: 02

LEVEL: 34-36, 38-45

| SUITE AREA:   | 149.39 SQ.M (1608.00 SQ.FT) |
|---------------|-----------------------------|
| BALCONY AREA: | 12.94 SQ.M (139.00 SQ.FT)   |
| TOTAL AREA:   | 162.33 SQ.M (1747.00 SQ.FT) |

#### 3 BEDROOM C

UNIT: 03 TOWER: 01 TIER: 02 LEVEL: 37

| DALOUNT AREA. | 12.54 GQ.M (138.00 GQ.F1)   |
|---------------|-----------------------------|
| SUITE AREA:   | 149.37 SQ.M (1608.00 SQ.FT) |
| BALCONY AREA: | 12.94 SQ.M (139.00 SQ.FT)   |

### 3 BEDROOM D

UNIT: 04

TOWER: 01

TIER: 02

LEVEL: 37

| SUITE AREA:   | 136.43 SQ.M (1469.00 SQ.FT) |
|---------------|-----------------------------|
| BALCONY AREA: | 12.94 SQ.M (139.00 SQ.FT)   |
| TOTAL AREA:   | 149.37 SQ.M (1608.00 SQ.FT) |