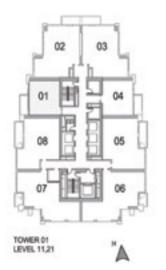

| SUITE AREA:   | 57.03 SQ.M (614.00 SQ.FT) |
|---------------|---------------------------|
| BALCONY AREA: | 8.39 SQ.M (90.00 SQ.FT)   |
| TOTAL AREA:   | 65.43 SQ.M (704.00 SQ.FT) |

UNIT: 01 TOWER: 01 TIER: 01 LEVEL: 11, 21