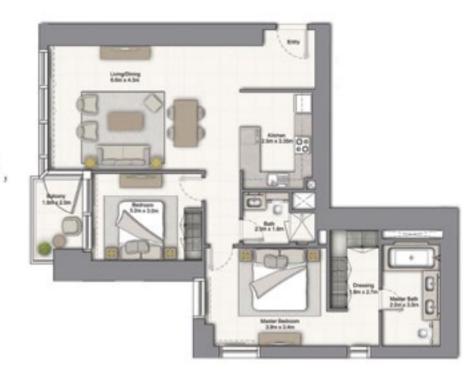

### 2 BEDROOM B

UNIT: 05 & 06 TOWER: 01 TIER: 01 LEVEL: 07

| SUITE AREA:   | 95.38 SQ.M (1027.00 SQ.FT)  |
|---------------|-----------------------------|
| BALCONY AREA: | 10.41 SQ.M (112.00 SQ.FT)   |
| TOTAL AREA:   | 105.80 SQ.M (1139.00 SQ.FT) |

UNIT: 05 & 08 TOWER: 01 TIER: 01 LEVEL: 08

| SUITE AREA:   | 95.38 SQ.M (1027.00 SQ.FT)  |
|---------------|-----------------------------|
| BALCONY AREA: | 10.41 SQ.M (112.00 SQ.FT)   |
| TOTAL AREA:   | 105.80 SQ.M (1139.00 SQ.FT) |

#### 2 BEDROOM B

UNIT: 05 & 08 TOWER: 01 TIER: 01

LEVEL: 09-10, 12-20,

22-26, 28-33

| SUITE AREA:   | 95.38 SQ.M (1027.00 SQ.FT)  |
|---------------|-----------------------------|
| BALCONY AREA: | 10.41 SQ.M (112.00 SQ.FT)   |
| TOTAL AREA:   | 105.80 SQ.M (1139.00 SQ.FT) |