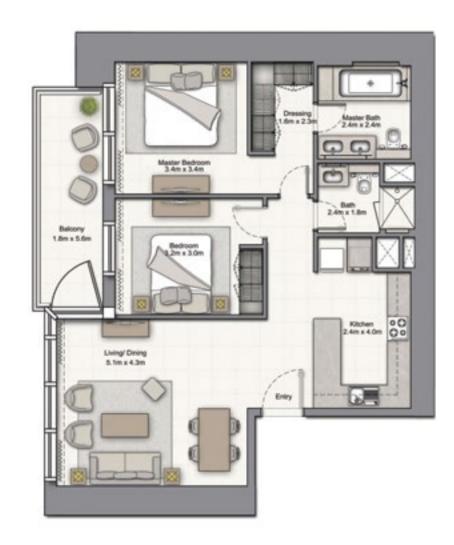

### 2 BEDROOM B

UNIT: 05 & 06 TOWER: 01 TIER: 01 LEVEL: 07

| SUITE AREA:   | 95.38 SQ.M (1027.00 SQ.FT)  |
|---------------|-----------------------------|
| BALCONY AREA: | 10.41 SQ.M (112.00 SQ.FT)   |
| TOTAL AREA:   | 105.80 SQ.M (1139.00 SQ.FT) |

UNIT: 05 & 08 TOWER: 01 TIER: 01 LEVEL: 08

| SUITE AREA:   | 95.38 SQ.M (1027.00 SQ.FT)  |
|---------------|-----------------------------|
| BALCONY AREA: | 10.41 SQ.M (112.00 SQ.FT)   |
| TOTAL AREA:   | 105.80 SQ.M (1139.00 SQ.FT) |

#### 2 BEDROOM B

UNIT: 05 & 08 TOWER: 01 TIER: 01

LEVEL: 09-10, 12-20,

22-26, 28-33

| SUITE AREA:   | 95.38 SQ.M (1027.00 SQ.FT)  |
|---------------|-----------------------------|
| BALCONY AREA: | 10.41 SQ.M (112.00 SQ.FT)   |
| TOTAL AREA:   | 105.80 SQ.M (1139.00 SQ.FT) |