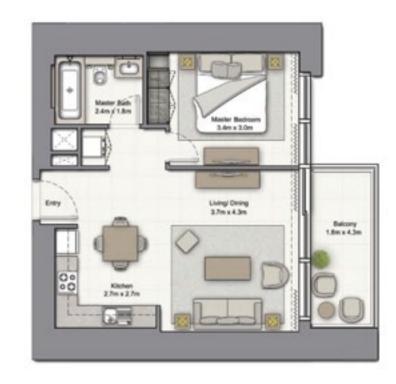

UNIT: 01 TOWER: 01 TIER: 01 LEVEL: 07

#### 1 BEDROOM A

UNIT: 01 TOWER: 01 TIER: 01 LEVEL: 06

| SUITE AREA:   | 57.03 SQ.M (614.00 SQ.FT)  |
|---------------|----------------------------|
| BALCONY AREA: | 8.39 SQ.M (90.00 SQ.FT)    |
| TOTAL AREA:   | 65.43 SQ.M ( 704.00 SQ.FT) |