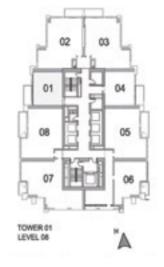

07



#### 1 BEDROOM A

UNIT: 01 TOWER: 01 TIER: 01 LEVEL: 06





| SUITE AREA:   | 57.03 SQ.M (614.00 SQ.FT)  |
|---------------|----------------------------|
| BALCONY AREA: | 8.39 SQ.M (90.00 SQ.FT)    |
| TOTAL AREA:   | 65.43 SQ.M ( 704.00 SQ.FT) |



| SUITE AREA:   | 56.51 SQ.M (608.00 SQ.FT) |
|---------------|---------------------------|
| BALCONY AREA: | 8.39 SQ.M (90.00 SQ.FT)   |
| TOTAL AREA:   | 64.90 SQ.M (698.00 SQ.FT) |





FIFTY-TWO FORTY-TWO

#### 1 BEDROOM A

UNIT: 01 TOWER: 01 TIER: 01 LEVEL: 08



#### 1 BEDROOM A

UNIT: 01 TOWER: 01 TIER: 01

LEVEL: 09-10, 12-20,

22-26, 28-33





| SUITE AREA:   | 57.03 SQ.M (614.00 SQ.FT) |
|---------------|---------------------------|
| BALCONY AREA: | 8.39 SQ.M (90.00 SQ.FT)   |
| TOTAL AREA:   | 65.43 SQ.M (704.00 SQ.FT) |



| SUITE AREA:   | 57.03 SQ.M (614.00 SQ.FT) |
|---------------|---------------------------|
| BALCONY AREA: | 8.39 SQ.M (90.00 SQ.FT)   |
| TOTAL AREA:   | 65.43 SQ.M (704.00 SQ.FT) |





UNIT: 01 TOWER: 01 TIER: 01 LEVEL: 11, 21



### 1 BEDROOM B

UNIT: 04 TOWER: 01 TIER: 01 LEVEL: 07





| SUITE AREA:   | 57.03 SQ.M (614.00 SQ.FT) |
|---------------|---------------------------|
| BALCONY AREA: | 8.39 SQ.M (90.00 SQ.FT)   |
| TOTAL AREA:   | 65.43 SQ.M (704.00 SQ.FT) |



| SUITE AREA:   | 57.03 SQ.M (614.00 SQ.FT) |
|---------------|---------------------------|
| BALCONY AREA: | 8.39 SQ.M (90.00 SQ.FT)   |
| TOTAL AREA:   | 65.43 SQ.M (704.00 SQ.FT) |





UNIT: 04 TOWER: 01 TIER: 01 LEVEL: 08



#### 1 BEDROOM B

UNIT: 04 TOWER: 01 TIER: 01

LEVEL:: 09 -10, 12 - 20,

22-26, 28-33