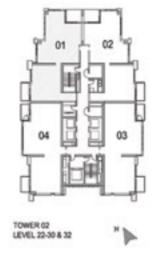

#### 3 BEDROOM A

UNIT: 01 TOWER: 02 TIER: 02

LEVEL: 22-32

| SUITE AREA:   | 98.94 SQ.M (1065.00 SQ.FT)  |
|---------------|-----------------------------|
| BALCONY AREA: | 5.08 SQ.M (55.00 SQ.FT)     |
| TOTAL AREA:   | 104.02 SQ.M (1120.00 SQ.FT) |

| SUITE AREA:   | 150.45 SQ.M (1619.00 SQ.FT) |
|---------------|-----------------------------|
| BALCONY AREA: | 17.36 SQ.M (187.00 SQ.FT)   |
| TOTAL AREA:   | 167.81 SQ.M (1806.00 SQ.FT) |

UNIT: 02 TOWER: 02 TIER: 02

LEVEL: 22-32

| SUITE AREA:   | 148.44 SQ.M (1598.00 SQ.FT) |
|---------------|-----------------------------|
| BALCONY AREA: | 17.37 SQ.M (187.00 SQ.FT)   |
| TOTAL AREA:   | 165.82 SQ.M (1785.00 SQ.FT) |

#### 3 BEDROOM C

UNIT: 03 & 04 TOWER: 02 TIER: 02

| SUITE AREA:   | 147.65 SQ.M (1589.00 SQ.FT) |
|---------------|-----------------------------|
| BALCONY AREA: | 12.55 SQ.M (135.00 SQ.FT)   |
| TOTAL AREA:   | 160.20 SQ.M (1724.00 SQ.FT) |