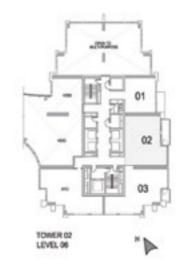

#### 2 BEDROOM C

UNIT: 03 TOWER: 02 TIER: 01 LEVEL: 06

| SUITE AREA:   | 99.08 SQ.M (1066.00 SQ.FT)  |
|---------------|-----------------------------|
| BALCONY AREA: | 4.97 SQ.M (54.00 SQ.FT)     |
| TOTAL AREA:   | 104.05 SQ.M (1120.00 SQ.FT) |