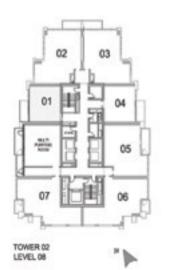

#### 1 BEDROOM A

UNIT: 01 TOWER: 01 TIER: 01 LEVEL: 08

#### 2 BEDROOM C

UNIT: 07 TOWER: 01 TIER: 01 LEVEL: 08