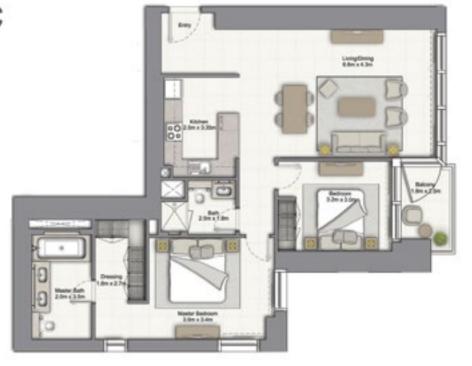

#### 3 BEDROOM B

UNIT: 02 TOWER: 01 TIER: 02 LEVEL: 37

| SUITE AREA:   | 147.84 SQ.M (1591.00 SQ.FT) |
|---------------|-----------------------------|
| BALCONY AREA: | 17.08 SQ.M (184.00 SQ.FT)   |
| TOTAL AREA:   | 164.92 SQ.M (1775.00 SQ.FT) |