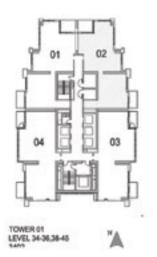

07 TOWER: 01 TIER: 01 LEVEL: 11, 21





| SUITE AREA:   | 104.17 SQ.M (1121.00 SQ.FT) |
|---------------|-----------------------------|
| BALCONY AREA: | 5.08 SQ.M (55.00 SQ.FT)     |
| TOTAL AREA:   | 109.25 SQ.M (1176.00 SQ.FT) |



| SUITE AREA:   | 96.64 SQ.M (1040.00 SQ.FT)  |
|---------------|-----------------------------|
| BALCONY AREA: | 5.08 SQ.M (55.00 SQ.FT)     |
| TOTAL AREA:   | 101.72 SQ.M (1095.00 SQ.FT) |





UNIT: 01 TOWER: 01 TIER: 02

LEVEL: 34-36, 38-45







#### 3 BEDROOM A

UNIT: 01 TOWER: 01 TIER: 02 LEVEL: 37





| TOTAL AREA:   | 167.82 SQ.M (1806.00 SQ.FT) |
|---------------|-----------------------------|
| SUITE AREA:   | 150.73 SQ.M (1622.00 SQ.FT) |
| BALCONY AREA: | 17.08 SQ.M (184.00 SQ.FT)   |





UNIT: 02 TOWER: 01 TIER: 02

LEVEL: 34-36, 38-45





| SUITE AREA:   | 147.84 SQ.M (1591.00 SQ.FT |
|---------------|----------------------------|
| BALCONY AREA: | 17.08 SQ.M (184.00 SQ.FT   |
| TOTAL AREA:   | 164.92 SQ.M (1775.00 SQ.FT |

#### 3 BEDROOM B

UNIT: 02 TOWER: 01 TIER: 02 LEVEL: 37





| SUITE AREA:   | 147.84 SQ.M (1591.00 SQ.FT) |
|---------------|-----------------------------|
| BALCONY AREA: | 17.08 SQ.M (184.00 SQ.FT)   |
| TOTAL AREA:   | 164.92 SQ.M (1775.00 SQ.FT) |





#### 3 BEDROOM C

UNIT: 03 & 04 TOWER: 01 TIER: 02

LEVEL: 34-36, 38-45





| SUITE AREA:   | 149.39 SQ.M (1608.00 SQ.FT) |
|---------------|-----------------------------|
| BALCONY AREA: | 12.94 SQ.M (139.00 SQ.FT)   |
| TOTAL AREA:   | 162.33 SQ.M (1747.00 SQ.FT) |

#### 3 BEDROOM C

UNIT: 03 TOWER: 01 TIER: 02 LEVEL: 37





| DALOUNT AREA. | 12