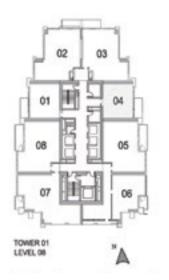

#### 1 BEDROOM A

UNIT: 01 TOWER: 01 TIER: 01 LEVEL: 06

| SUITE AREA:   | 56.51 SQ.M (608.00 SQ.FT) |
|---------------|---------------------------|
| BALCONY AREA: | 8.39 SQ.M (90.00 SQ.FT)   |
| TOTAL AREA:   | 64.90 SQ.M (698.00 SQ.FT) |

UNIT: 01 TOWER: 01 TIER: 01 LEVEL: 07