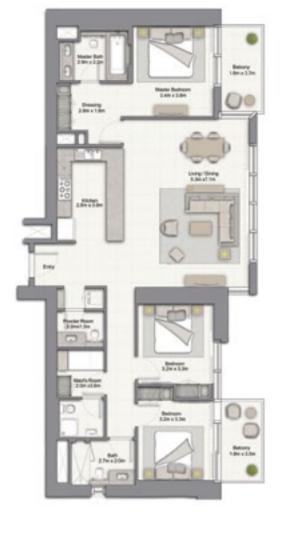

| SUITE AREA:   | 98.06 SQ.M (1056.00 SQ.FT)  |
|---------------|-----------------------------|
| BALCONY AREA: | 7.74 SQ.M (83.00 SQ.FT)     |
| TOTAL AREA:   | 105.80 SQ.M (1139.00 SQ.FT) |

UNIT: 02 TOWER: 01 TIER: 01 LEVEL: 06

| SUITE AREA:   | 95.38 SQ.M (1027.00 SQ.FT)  |
|---------------|-----------------------------|
| BALCONY AREA: | 10.41 SQ.M (112.00 SQ.FT)   |
| TOTAL AREA:   | 105.80 SQ.M (1139.00 SQ.FT) |

### 2 BEDROOM B

UNIT: 05 & 06 TOWER: 01 TIER: 01 LEVEL: 07

| SUITE AREA:   | 95.38 SQ.M (1027.00 SQ.FT)  |
|---------------|-----------------------------|
| BALCONY AREA: | 10.41 SQ.M (112.00 SQ.FT)   |
| TOTAL AREA:   | 105.80 SQ.M (1139.00 SQ.FT) |