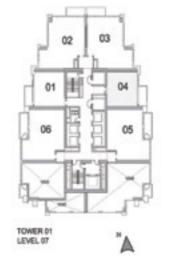

| SUITE AREA:   | 60.36 SQ.M (650.00 SQ.FT) |
|---------------|---------------------------|
| BALCONY AREA: | 5.28 SQ.M (57.00 SQ.FT)   |
| TOTAL AREA:   | 65.64 SQ.M (707.00 SQ.FT) |

UNIT: 02 & 03 TOWER: 01 TIER: 01 LEVEL: 07