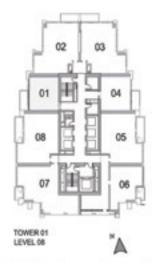

#### 1 BEDROOM A

UNIT: 01 TOWER: 01 TIER: 01 LEVEL: 08

#### 1 BEDROOM C

UNIT: 06 TOWER: 01 TIER: 01 LEVEL: 08

| SUITE AREA:   | 57.03 SQ.M (614.00 SQ.FT) |
|---------------|---------------------------|
| BALCONY AREA: | 8.39 SQ.M (90.00 SQ.FT)   |
| TOTAL AREA:   | 65.43 SQ.M (704.00 SQ.FT) |

#### 2 BEDROOM C

UNIT: 07 TOWER: 01 TIER: 01 LEVEL: 08