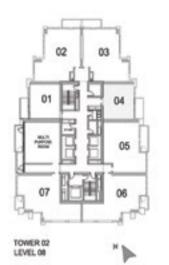

UNIT: 01 TOWER: 02 TIER: 01 LEVEL: 08

#### 1 BEDROOM B

UNIT: 01 TOWER: 02 TIER: 01 LEVEL: 06