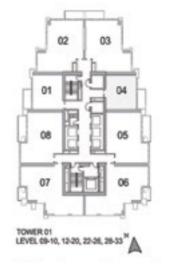

#### 1 BEDROOM A

UNIT: 01 TOWER: 01 TIER: 01

LEVEL: 09-10, 12-20,

22-26, 28-33

| SUITE AREA:   | 57.03 SQ.M (614.00 SQ.FT) |
|---------------|---------------------------|
| BALCONY AREA: | 8.39 SQ.M (90.00 SQ.FT)   |
| TOTAL AREA:   | 65.43 SQ.M (704.00 SQ.FT) |

#### 1 BEDROOM B

UNIT: 04 TOWER: 01 TIER: 01

LEVEL:: 09 -10, 12 - 20,

22-26, 28-33

| SUITE AREA:   | 57.03 SQ.M (614.00 SQ.FT) |
|---------------|---------------------------|
| BALCONY AREA: | 8.39 SQ.M (90.00 SQ.FT)   |
| TOTAL AREA:   | 65.43 SQ.M (704.00 SQ.FT) |

UNIT: 02 & 03 TOWER: 01 TIER: 01

LEVEL: 09-10, 12-20,

22-26, 28-33

| SUITE AREA:   | 98.06 SQ.M (1056.00 SQ.FT)  |
|---------------|-----------------------------|
| BALCONY AREA: | 7.74 SQ.M (83.00 SQ.FT)     |
| TOTAL AREA:   | 105.80 SQ.M (1139.00 SQ.FT) |

#### 2 BEDROOM B

UNIT: 05 & 08 TOWER: 01 TIER: 01

LEVEL: 09-10, 12-20,

22-26, 28-33

| SUITE AREA:   | 95.38 SQ.M (1027.00 SQ.FT)  |
|---------------|-----------------------------|
| BALCONY AREA: | 10.41 SQ.M (112.00 SQ.FT)   |
| TOTAL AREA:   | 105.80 SQ.M (1139.00 SQ.FT) |

#### 2 BEDROOM C

UNIT: 06 & 07 TOWER: 01 TIER: 01

LEVEL: 09-10, 12-20,

22-26, 28-33

| SUITE AREA:   | 104.17 SQ.M (1121.00 SQ.FT) |
|---------------|-----------------------------|
| BALCONY AREA: | 4.97 SQ.M (54.00 SQ.FT)     |
| TOTAL AREA:   | 109.14 SQ.M (1175.00 SQ.FT) |