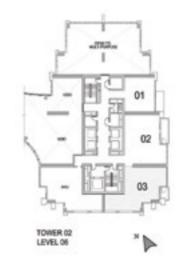

#### 3 BEDROOM A

UNIT: 01 TOWER: 02 TIER: 02

LEVEL: 22-32

| SUITE AREA:   | 98.94 SQ.M (1065.00 SQ.FT)  |
|---------------|-----------------------------|
| BALCONY AREA: | 5.08 SQ.M (55.00 SQ.FT)     |
| TOTAL AREA:   | 104.02 SQ.M (1120.00 SQ.FT) |