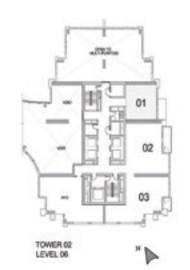

tures, specifications, fittings, and furnishings. 7. The developer reserves the right to make revisions/alterations, at its absolute discretion, without any liability whatsoever.

UNIT: 01 TOWER: 02 TIER: 01 LEVEL: 08



#### 1 BEDROOM A

UNIT: 01 TOWER: 02 TIER: 01 LEVEL: 09-20





| SUITE AREA:   | 56.65 SQ.M (610.00 SQ.FT) |
|---------------|---------------------------|
| BALCONY AREA: | 6.59 SQ.M (71.00 SQ.FT)   |
| TOTAL AREA:   | 63.24 SQ.M (681.00 SQ.FT) |



| SUITE AREA:   | 56.65 SQ.M (610.00 SQ.FT) |
|---------------|---------------------------|
| BALCONY AREA: | 8.55 SQ.M (92.00 SQ.FT)   |
| TOTAL AREA:   | 65.20 SQ.M (702.00SQ.FT)  |





FIFTY-TWO FORTY-TWO

#### 1 BEDROOM B

UNIT: 01 TOWER: 02 TIER: 01 LEVEL: 06



#### 1 BEDROOM B

UNIT: 03 TOWER: 02 TIER: 01 LEVEL: 07





| SUITE AREA:   | 57.22 SQ.M (616.00 SQ.FT) |
|---------------|---------------------------|
| BALCONY AREA: | 8.57 SQ.M (92.00 SQ.FT)   |
| TOTAL AREA:   | 65.79 SQ.M (708.00 SQ.FT) |



| SUITE AREA:   | 56.72 SQ.M (611.00 SQ.FT) |
|---------------|---------------------------|
| BALCONY AREA: | 8.55 SQ.M (92.00 SQ.FT)   |
| TOTAL AREA:   | 65.27 SQ.M (703.00 SQ.FT) |





UNIT: 04 TOWER: 02 TIER: 01 LEVEL: 08



#### 1 BEDROOM B

UNIT: 04 TOWER: 02 TIER: 01 LEVEL: 09-20





| SUITE AREA:   | 56.72 SQ.M (611.00 SQ.FT) |
|---------------|---------------------------|
| BALCONY AREA: | 8.55 SQ.M (92.00 SQ.FT)   |
| TOTAL AREA:   | 65.27 SQ.M (703.00 SQ.FT) |



| SUITE AREA:   | 56.72 SQ.M (611.00 SQ.FT) |
|---------------|---------------------------|
| BALCONY AREA: | 8.55 SQ.M (92.00 SQ.