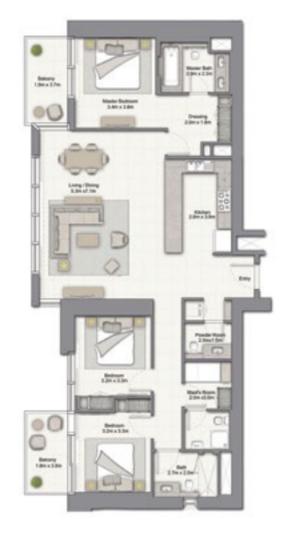

| SUITE AREA:   | 96.64 SQ.M (1040.00 SQ.FT)  |
|---------------|-----------------------------|
| BALCONY AREA: | 5.08 SQ.M (55.00 SQ.FT)     |
| TOTAL AREA:   | 101.72 SQ.M (1095.00 SQ.FT) |

UNIT: 01 TOWER: 01 TIER: 02

LEVEL: 34-36, 38-45