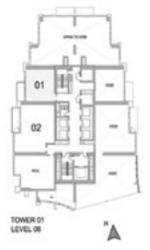

lanned to the very last detail with sleek designs and contemporary touches, modern kitchen fittings and stunning bathroom fixtures. The floor to ceiling windows allow ample sunlight to stream in and provide you with unobstructed views to wake up to.

52|42, where convenience meets luxury and style meets comfort.

من لحظة دخولك إلى شقّتك في فيفتي تو - فورتي تو، سوف تشعر بالتميّز. تمتّع بمنزل تمّ تصميمه بأدق التفاصيل.

من تجهيزات المطبخ ولوازم الحمامات الحديثة والعملية التي تجتمع كلها لتعزّز تجربة عيش إستثنائية إلى نوافذ من الأرض إلى السقف توفّر لك إضاءة الشمس الطبيعية ومتعة المناظر الرائعة.

فيفتي تو - فورتي تو، حيث تجتمع الراحة والمتعة والرفاهية.





11 11 - 1 W O 1 O K 1 1 - 1 W O



FIFTY-TWO FORTY-TWO

TOWER ONE - FLOOR PLANS

#### 1 BEDROOM A

UNIT: 01 TOWER: 01 TIER: 01 LEVEL: 06





| SUITE AREA:   | 56.51 SQ.M (608.00 SQ.FT) |
|---------------|---------------------------|
| BALCONY AREA: | 8.39 SQ.M (90.00 SQ.FT)   |
| TOTAL AREA:   | 64.90 SQ.M (698.00 SQ.FT) |



1. All dimensions are in imperial and metric, and measured to structural elements and exclude wall finishes and construction tolerances. 2. All materials, dimensions, and drawings are approximate only. 3. Information is subject to change without notice, at developer's absolute discretion. 4. Actual area may vary from the stated area. 5. Drawings not to scale. 6. All images used are for illustrative purposes only and do not represent the actual size, features, specifications, fittings, and furnishings. 7. The developer reserves the right to make revisions/alterations, at its absolute discretion, without a