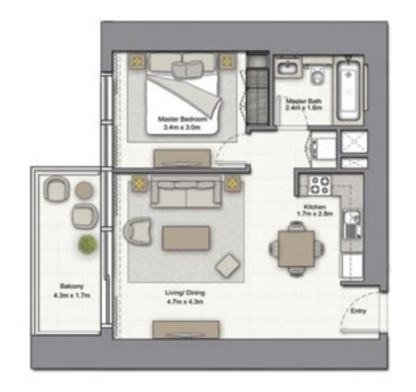

#### 1 BEDROOM A

UNIT: 01 TOWER: 01 TIER: 01 LEVEL: 06

| SUITE AREA:   | 56.51 SQ.M (608.00 SQ.FT) |
|---------------|---------------------------|
| BALCONY AREA: | 8.39 SQ.M (90.00 SQ.FT)   |
| TOTAL AREA:   | 64.90 SQ.M (698.00 SQ.FT) |

1. All dimensions are in imperial and metric, and measured to structural elements and exclude wall finishes and construction tolerances. 2. All materials, dimensions, and drawings are approximate only. 3. Information is subject to change without notice, at developer's absolute discretion. 4. Actual area may vary from the stated area. 5. Drawings not to scale. 6. All images used are for illustrative purposes only and do not represent the actual size, features, specifications, fittings, and furnishings. 7. The developer reserves the right to make revisions/alterations, at its absolute discretion, without any liability whatsoever.