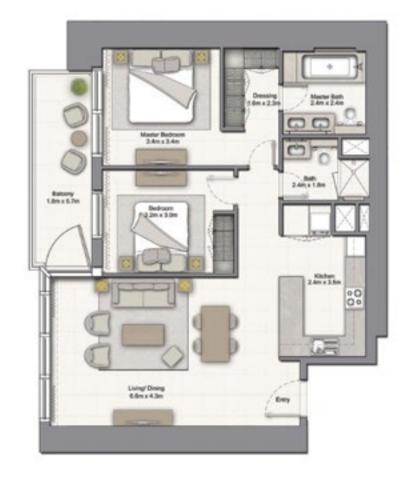

#### 2 BEDROOM C

UNIT: 07 TOWER: 01 TIER: 01 LEVEL: 08

#### 2 BEDROOM C

UNIT: 06 & 07 TOWER: 01 TIER: 01

LEVEL: 09-10, 12-20,

22-26, 28-33

| SUITE AREA:   | 104.17 SQ.M (1121.00 SQ.FT) |
|---------------|-----------------------------|
| BALCONY AREA: | 4.97 SQ.M (54.00 SQ.FT)     |
| TOTAL AREA:   | 109.14 SQ.M (1175.00 SQ.FT) |