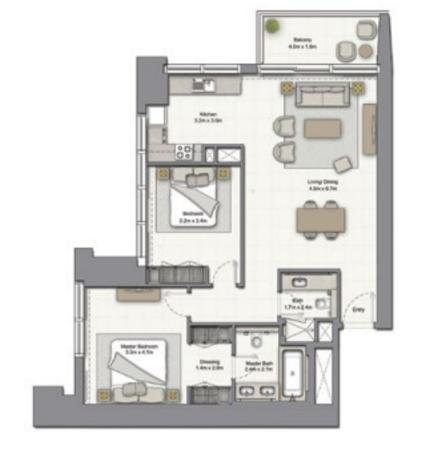

#### 2 BEDROOM B

UNIT: 02 TOWER: 02 TIER: 01 LEVEL: 06

| SUITE AREA:   | 94.11 SQ.M (1013.00 SQ.FT)  |
|---------------|-----------------------------|
| BALCONY AREA: | 10.32 SQ.M (111.00 SQ.FT)   |
| TOTAL AREA:   | 104.43 SQ.M (1124.00 SQ.FT) |

UNIT: 04 TOWER: 02 TIER: 01 LEVEL: 07

| SUITE AREA:   | 93.69 SQ.M (1008.00 SQ.FT  |
|---------------|----------------------------|
| BALCONY AREA: | 10.32 SQ.M (111.00 SQ.FT   |
| TOTAL AREA:   | 104.01 SQ.M (1119.00 SQ.FT |