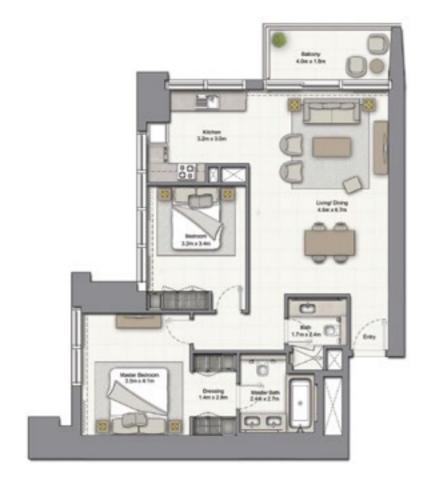

#### 1 BEDROOM A

UNIT: 01 TOWER: 01 TIER: 01 LEVEL: 06

| SUITE AREA:   | 56.51 SQ.M (608.00 SQ.FT) |
|---------------|---------------------------|
| BALCONY AREA: | 8.39 SQ.M (90.00 SQ.FT)   |
| TOTAL AREA:   | 64.90 SQ.M (698.00 SQ.FT) |

1. All dimensions are in imperial and metric, and measured to structural elements and exclude wall finishes and construction tolerances. 2. All materials, dimensions, and drawings are approximate only. 3. Information is subject to change without notice, at developer's absolute discretion. 4. Actual area may vary from the stated area. 5. Drawings not to scale. 6. All images used are for illustrative purposes only and do not represent the actual size, features, specifications, fittings, and furnishings. 7. The developer reserves the right to make revisions/alterations, at its absolute discretion, without any liability whatsoever.