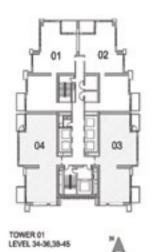

#### 3 BEDROOM A

UNIT: 01 TOWER: 01 TIER: 02 LEVEL: 37

| TOTAL AREA:   | 167.82 SQ.M (1806.00 SQ.FT) |
|---------------|-----------------------------|
| SUITE AREA:   | 150.73 SQ.M (1622.00 SQ.FT) |
| BALCONY AREA: | 17.08 SQ.M (184.00 SQ.FT)   |