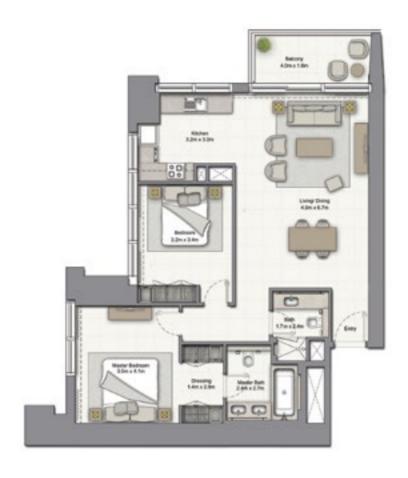

### 2 BEDROOM B

UNIT: 05 & 06 TOWER: 01 TIER: 01 LEVEL: 07

| SUITE AREA:   | 95.38 SQ.M (1027.00 SQ.FT)  |
|---------------|-----------------------------|
| BALCONY AREA: | 10.41 SQ.M (112.00 SQ.FT)   |
| TOTAL AREA:   | 105.80 SQ.M (1139.00 SQ.FT) |

UNIT: 05 & 08 TOWER: 01 TIER: 01 LEVEL: 08

| SUITE AREA:   | 95.38 SQ.M (1027.00 SQ.FT)  |
|---------------|-----------------------------|
| BALCONY AREA: | 10.41 SQ.M (112.00 SQ.FT)   |
| TOTAL AREA:   | 105.80 SQ.M (1139.00 SQ.FT) |

#### 2 BEDROOM B

UNIT: 05 & 08 TOWER: 01 TIER: 01

LEVEL: 09-10, 12-20,

22-26, 28-33

| SUITE AREA:   | 95.38 SQ.M (1027.00 SQ.FT)  |
|---------------|-----------------------------|
| BALCONY AREA: | 10.41 SQ.M (112.00 SQ.FT)   |
| TOTAL AREA:   | 105.80 SQ.M (1139.00 SQ.FT) |