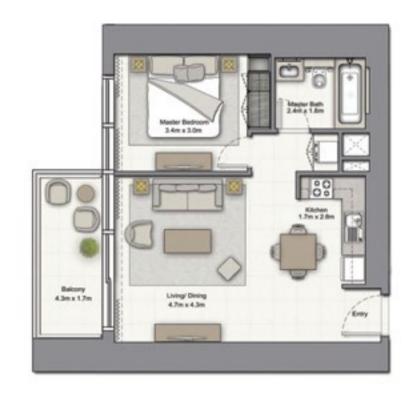

#### 1 BEDROOM A

UNIT: 01 TOWER: 01 TIER: 01 LEVEL: 06

| SUITE AREA:   | 57.03 SQ.M (614.00 SQ.FT)  |
|---------------|----------------------------|
| BALCONY AREA: | 8.39 SQ.M (90.00 SQ.FT)    |
| TOTAL AREA:   | 65.43 SQ.M ( 704.00 SQ.FT) |

| SUITE AREA:   | 56.51 SQ.M (608.00 SQ.FT) |
|---------------|---------------------------|
| BALCONY AREA: | 8.39 SQ.M (90.00 SQ.FT)   |
| TOTAL AREA:   | 64.90 SQ.M (698.00 SQ.FT) |

FIFTY-TWO FORTY-TWO