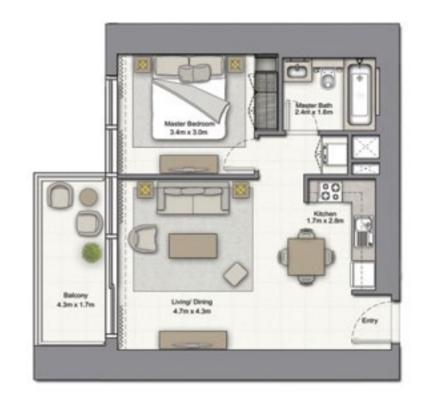

#### 1 BEDROOM A

UNIT: 01 TOWER: 01 TIER: 01 LEVEL: 06

| SUITE AREA:   | 56.51 SQ.M (608.00 SQ.FT) |
|---------------|---------------------------|
| BALCONY AREA: | 8.39 SQ.M (90.00 SQ.FT)   |
| TOTAL AREA:   | 64.90 SQ.M (698.00 SQ.FT) |

1. All dimensions are in imperial and metric, and measured to structural elements and exclude wall finishes and construction tolerances. 2. All materials, dimensions, and drawings are approximate only. 3. Information is subject to change without notice, at developer's absolute discretion. 4. Actual area may vary from the stated area. 5. Drawings not to scale. 6. All images used are for illustrative purposes only and do not represent the actual size, features, specifications, fittings, and furnishings. 7. The developer reserves the right to make revisions/alterations, at its absolute discretion, without any liability whatsoever.