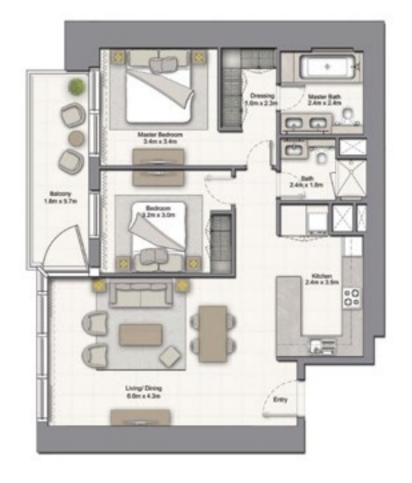

#### 1 BEDROOM A

UNIT: 01 TOWER: 01 TIER: 01 LEVEL: 06

| SUITE AREA:   | 56.51 SQ.M (608.00 SQ.FT) |
|---------------|---------------------------|
| BALCONY AREA: | 8.39 SQ.M (90.00 SQ.FT)   |
| TOTAL AREA:   | 64.90 SQ.M (698.00 SQ.FT) |

1. All dimensions are in imperial and metric, and measured to structural elements and exclude wall finishes and construction tolerances. 2. All materials, dimensions, and drawings are approximate only. 3. Information is subject to change without notice, at developer's absolute discretion. 4. Actual area may vary from the stated area. 5. Drawings not to scale. 6. All images used are for illustrative purposes only and do not represent the actual size, features, specifications, fittings, and furnishings. 7. The developer reserves the right to make revisions/alterations, at its absolute discretion, without any liability whatsoever.

UNIT: 01 TOWER: 01 TIER: 01 LEVEL: 07