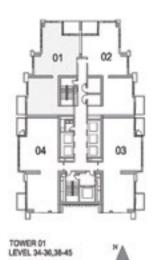

LEVEL: 34-36, 38-45

#### 3 BEDROOM A

UNIT: 01 TOWER: 01 TIER: 02 LEVEL: 37

| TOTAL AREA:   | 167.82 SQ.M (1806.00 SQ.FT) |
|---------------|-----------------------------|
| SUITE AREA:   | 150.73 SQ.M (1622.00 SQ.FT) |
| BALCONY AREA: | 17.08 SQ.M (184.00 SQ.FT)   |