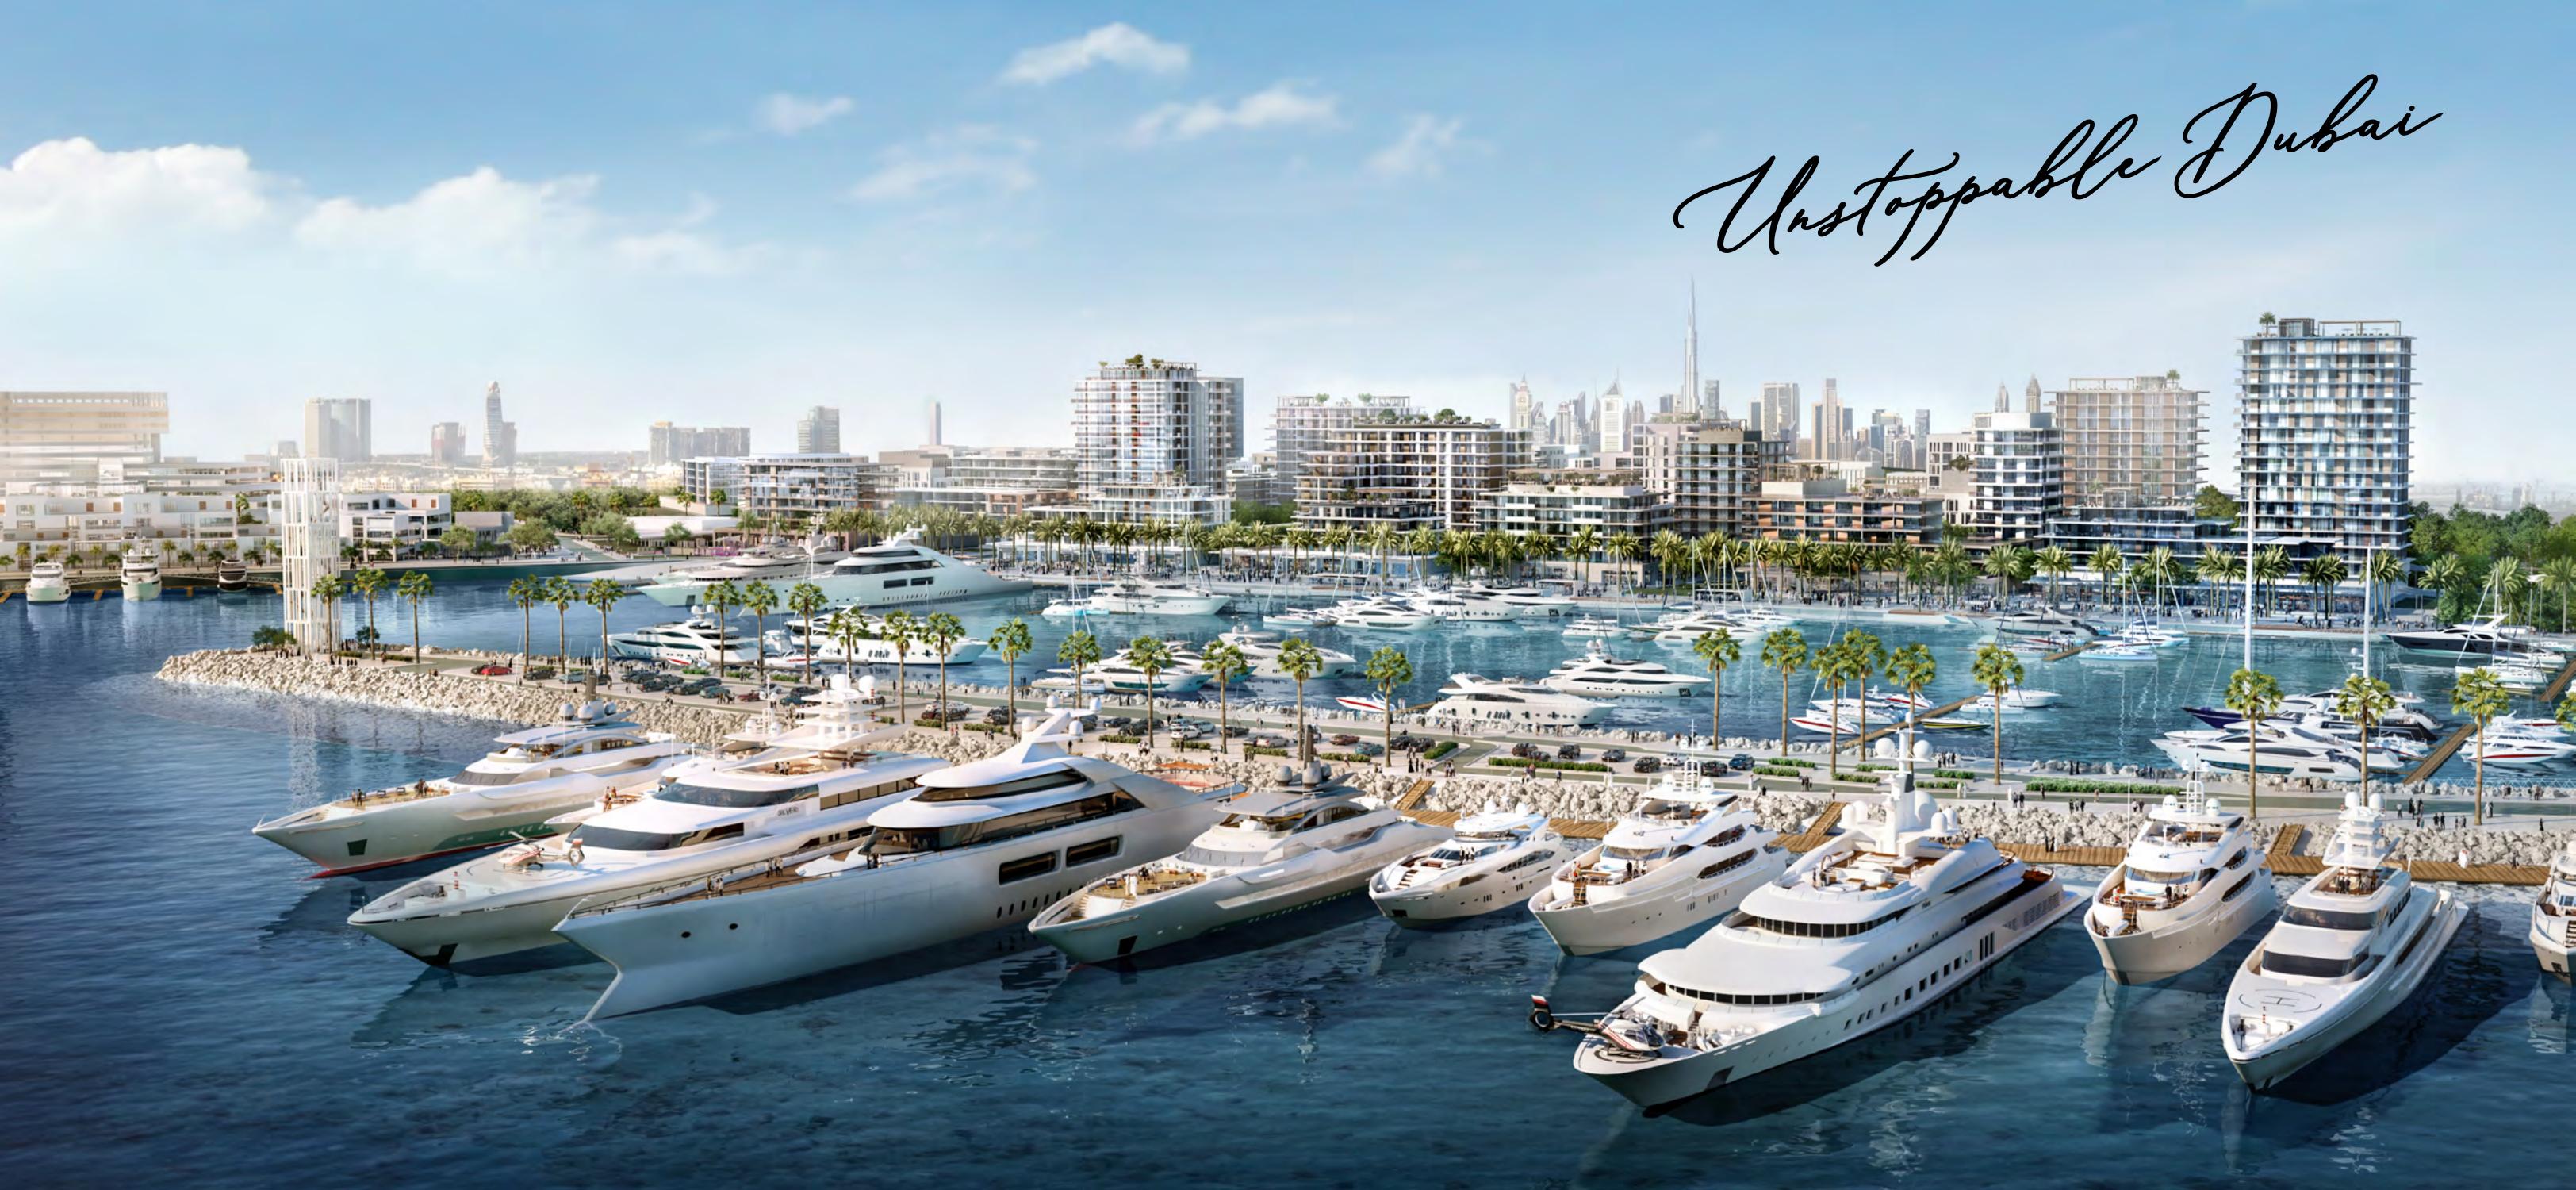

# MINA RASHID

DUBAI'S ONLY FREEZONE WATERFRONT DESTINATION

- MARINA, PROMENADE & THE DUBAI MALL BY THE SEA
- FLOATING RESTAURANTS
- 2 THE CANAL POOL
- 9 THE BEACH & VENETIAN PIAZZA

3 QE2

- 10 THE THEATRE
- 4 HOSPITALITY ON THE WATER
- 11 FERRY STATION
- 5 FOUNDER'S HOUSE
- 12 BOUTIQUE HOTEL
- 6 PEDESTRIAN BRIDGE
- PRIVATE BEACH
  CLUB

7 THE MUSEUM

14 MARINA FITNESS 72

# EXPLORE OUR WORLD

P&O Marinas is a DP World company established to develop worldclass locations for the mooring of yachts and the hospitality of their owners, captains, guests and the local residents.

After the successful experience of Mina Rashid Marina, with berths for some of the world's largest yachts, P&O Marinas extended its management and operations to four marinas in Dubai.

P&O Marinas will manage the City's new maritime landmark inviting the world – MINA RASHID.