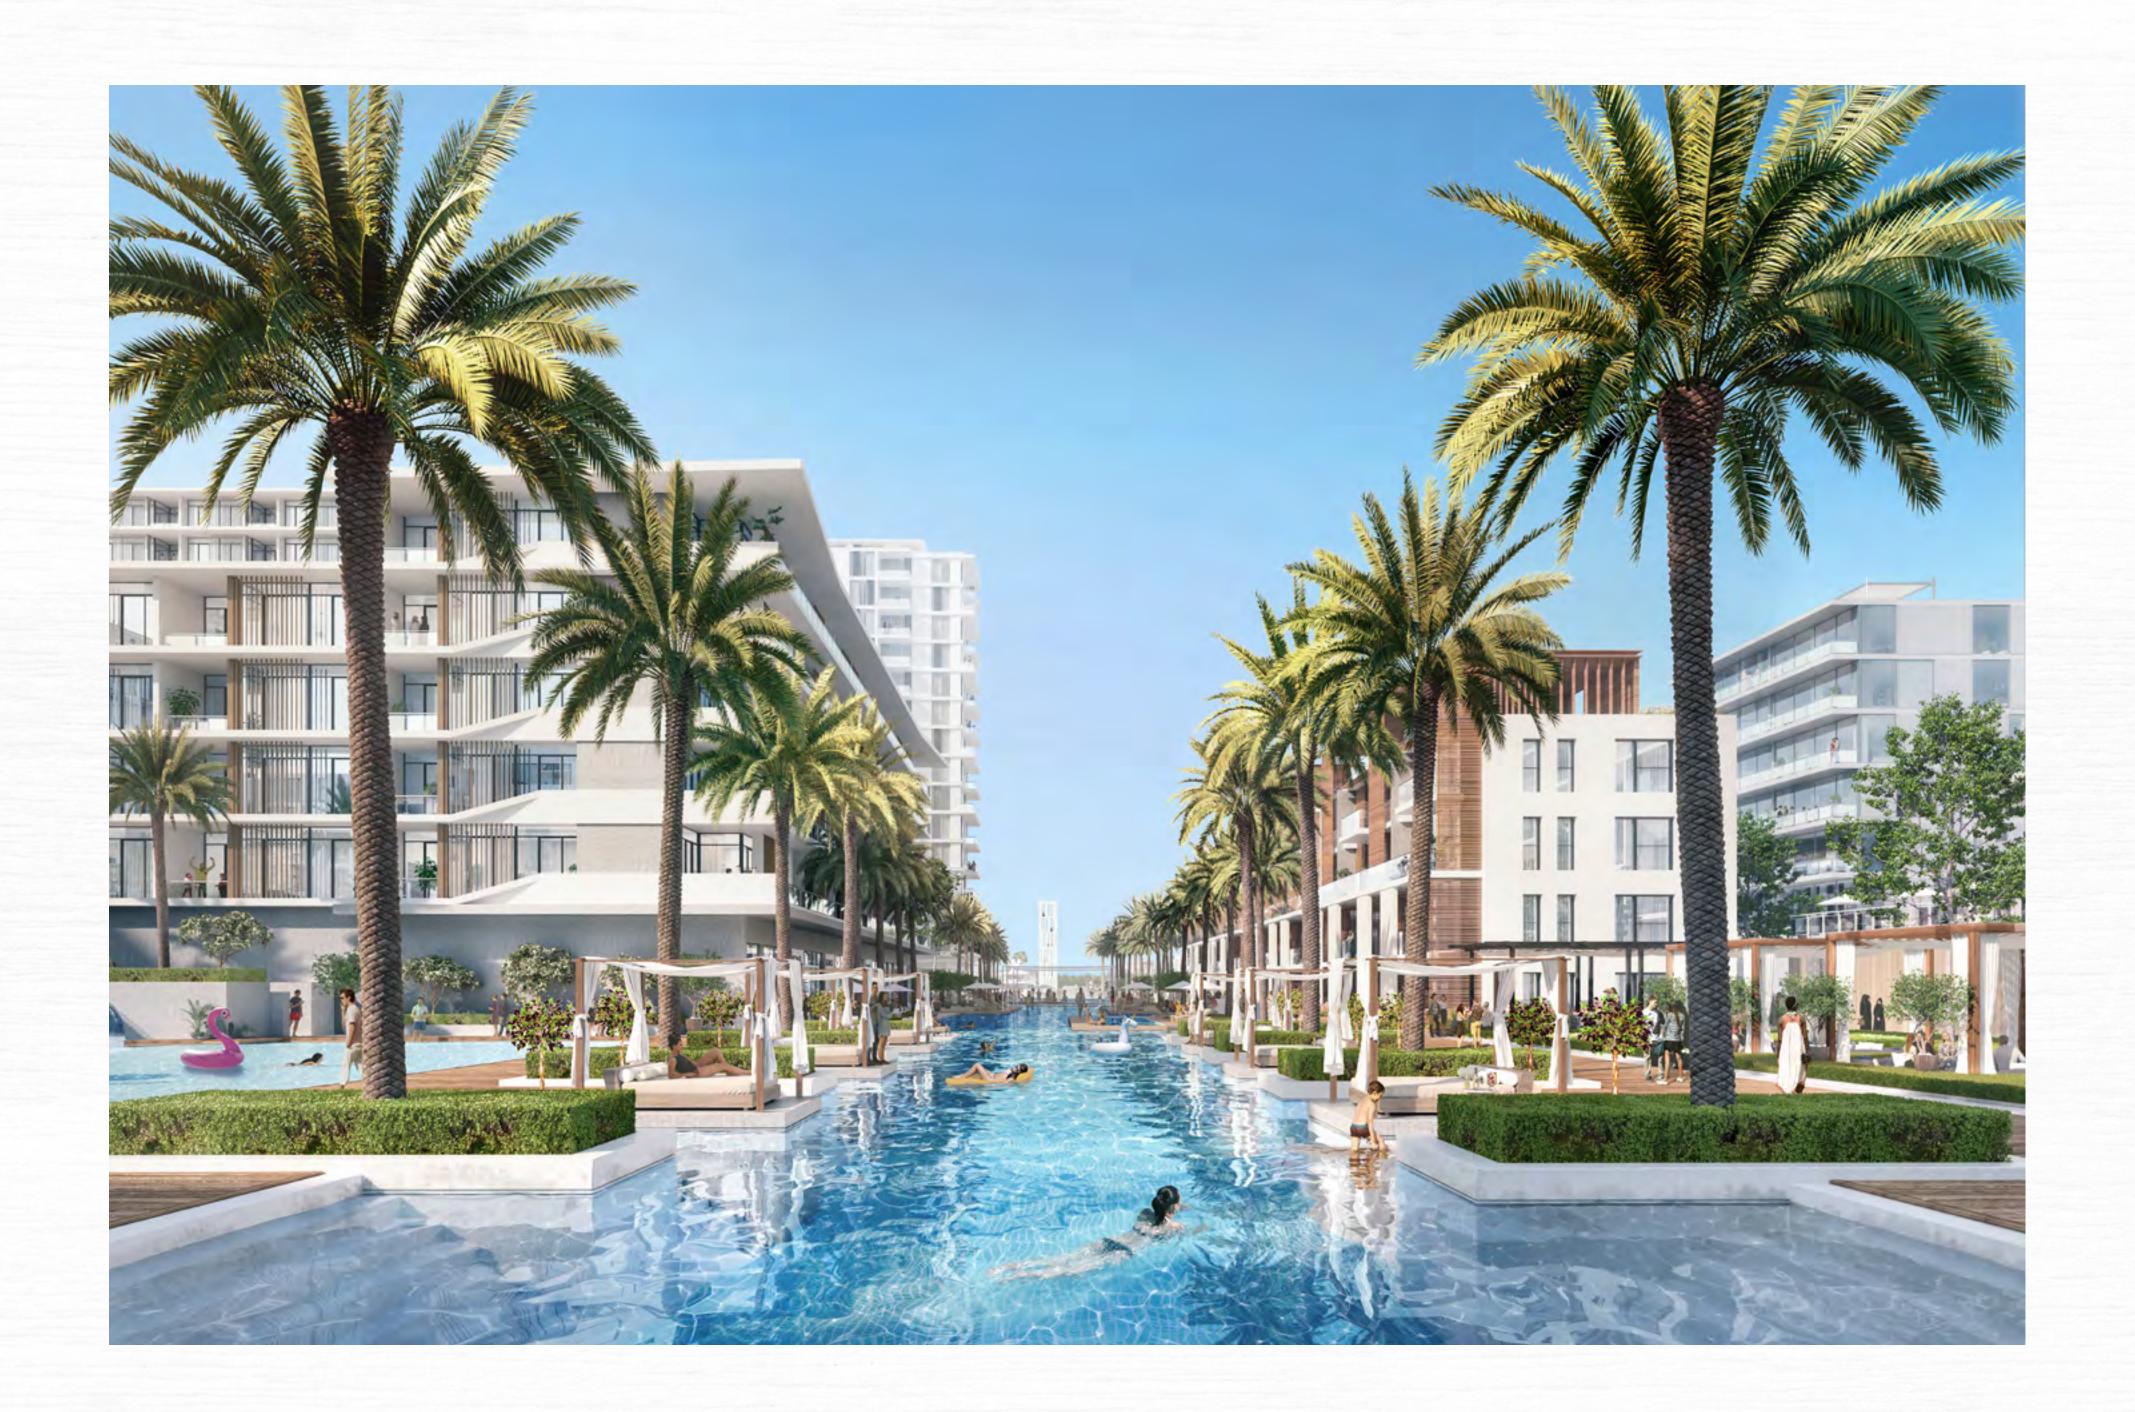

#### SEASHORE

# THE CANAL POOL

Your luxury home at SEASHORE opens up to a 500m Venetianstyle canal; a swimming pool that's more than half the height of the Burj Khalifa, lined with lush palm trees and cabanas.

Now, how's that for the ultimate year-round sunshine vibe you crave?