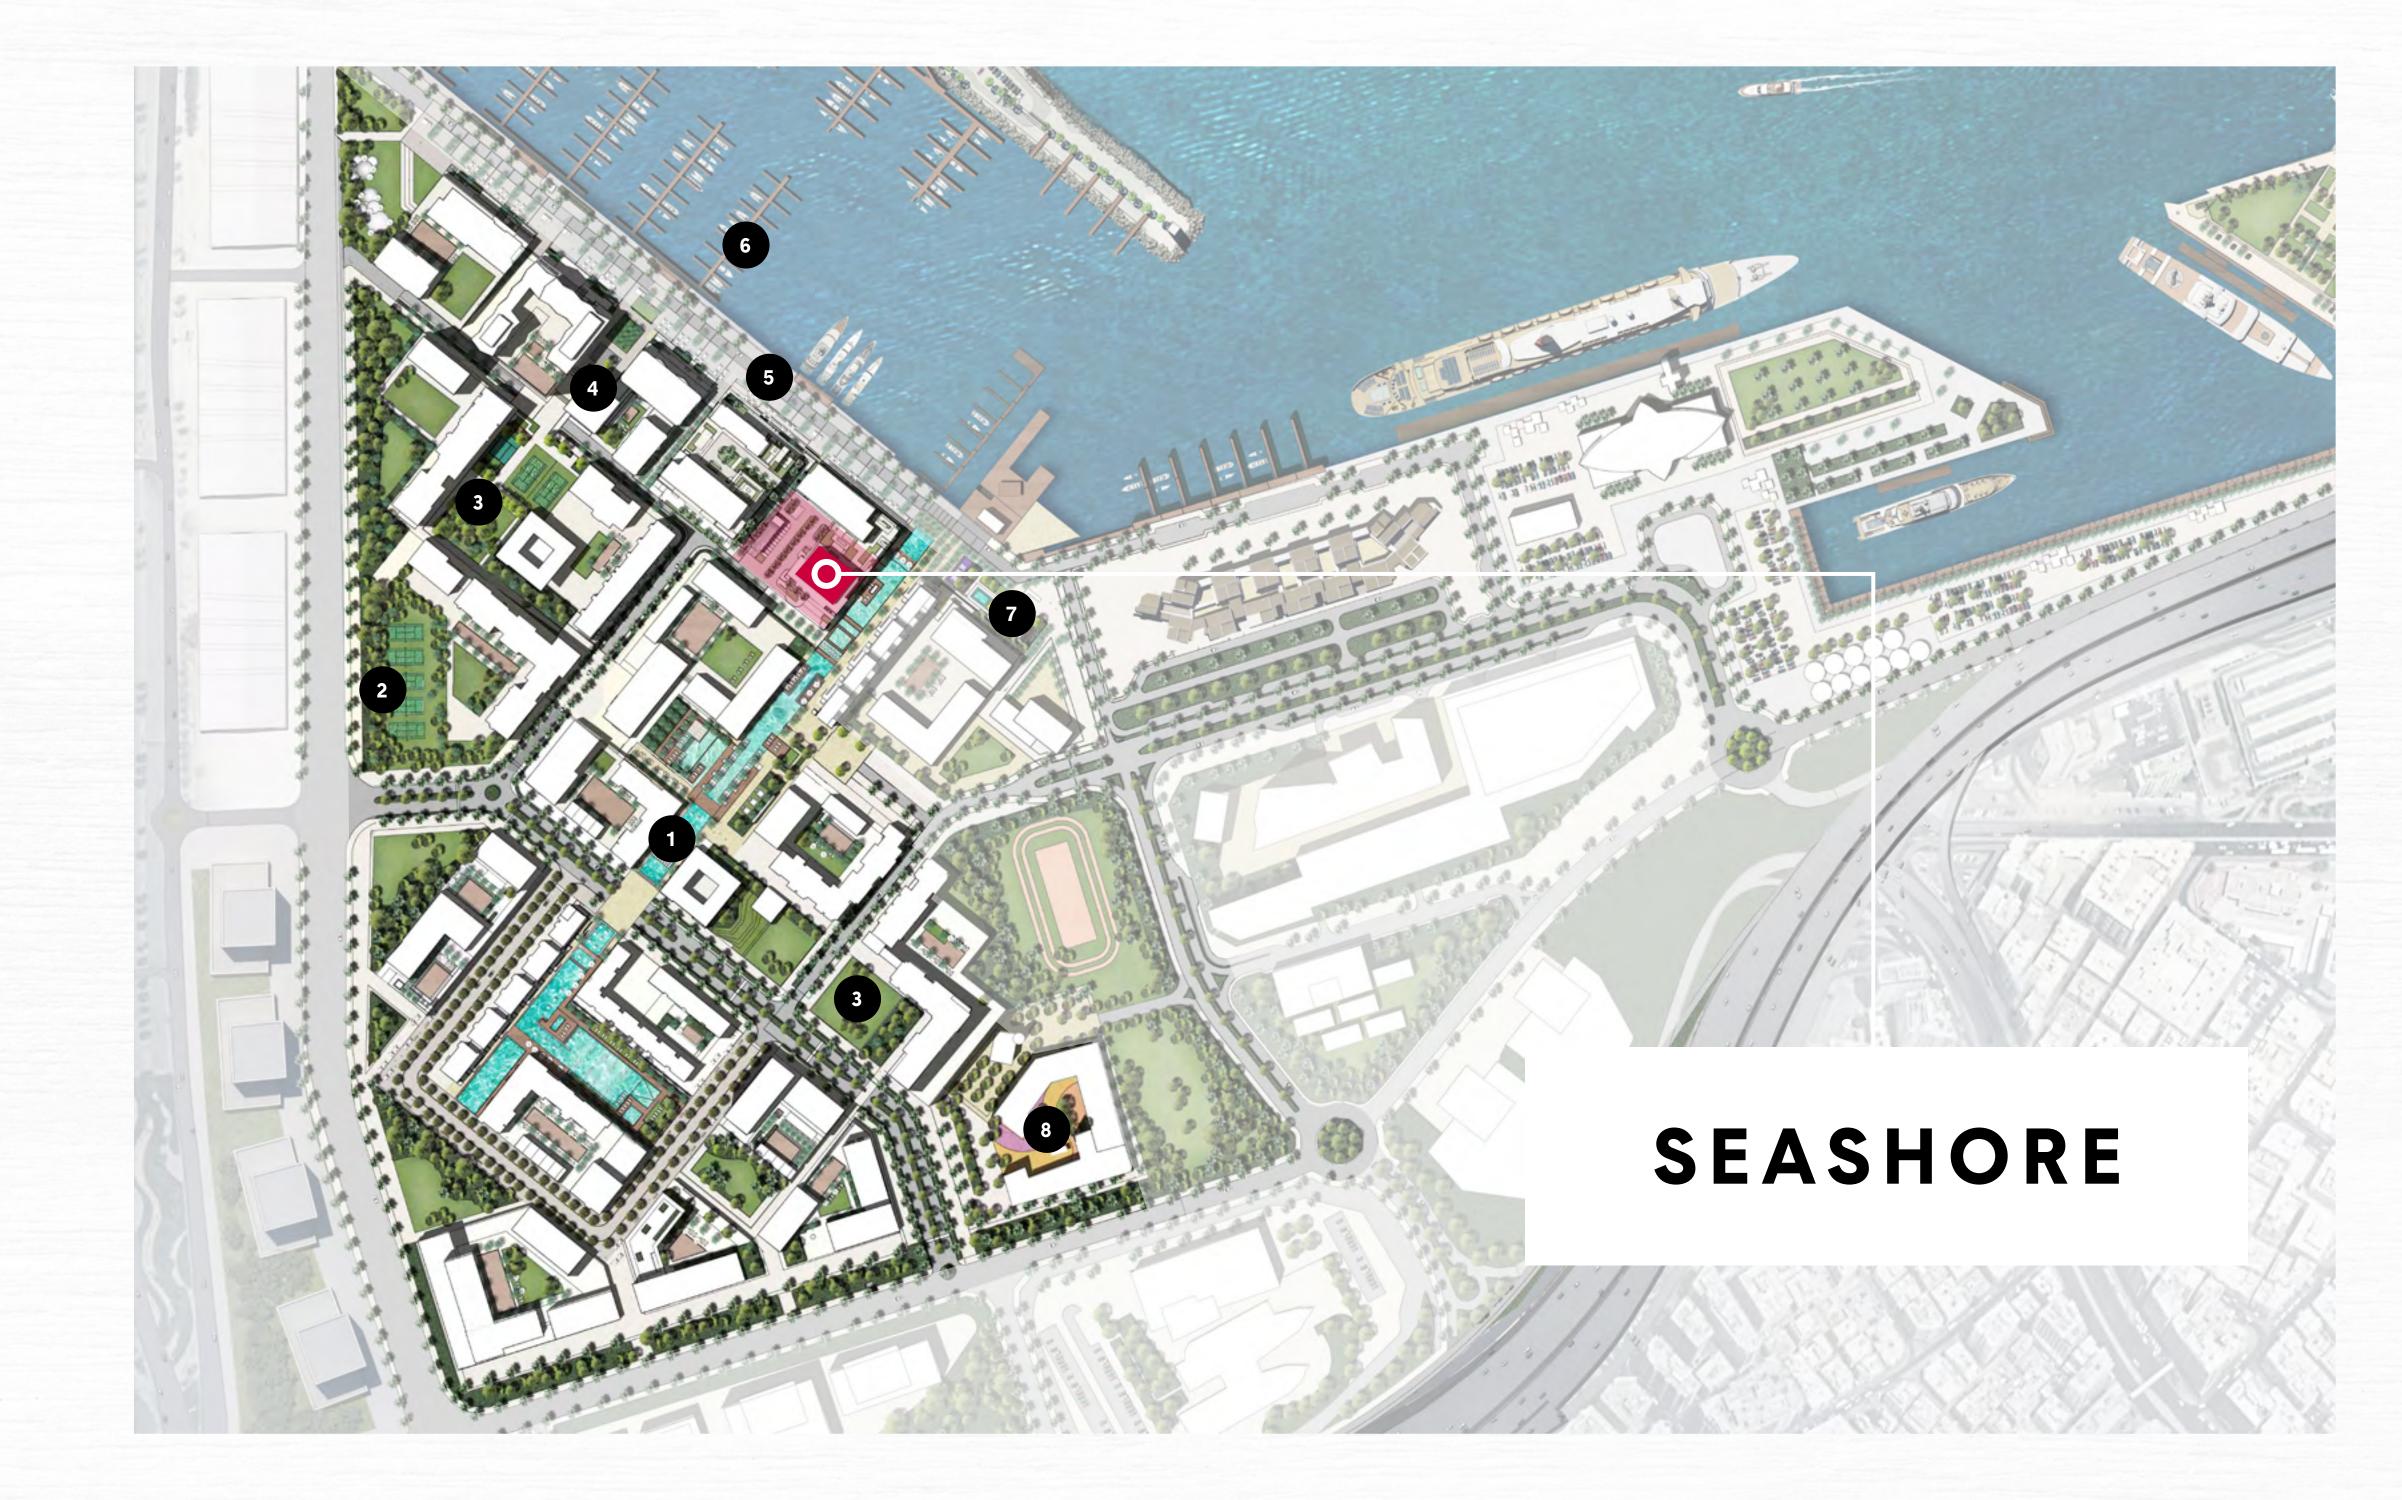

# MINA RASHID

DUBAI'S ONLY FREEZONE WATERFRONT DESTINATION

- MARINA, PROMENADE & THE DUBAI MALL BY THE SEA
- FLOATING RESTAURANTS
- 2 THE CANAL POOL
- 9 THE BEACH & VENETIAN PIAZZA

3 QE2

- 10 THE THEATRE
- 4 HOSPITALITY ON THE WATER
- 11 FERRY STATION
- 5 FOUNDER'S HOUSE
- 12 BOUTIQUE HOTEL
- 6 PEDESTRIAN BRIDGE
- PRIVATE BEACH
  CLUB

7 THE MUSEUM

14 MARINA FITNESS 72

# COMMUNITY FEATURES

- 1 THE CANAL POOL
- 2 RECREATIONAL COURTS
- 3 COMMUNITY PARK
- 4 WATERFRONT PLAZA
- 5 BOARDWALK PROMENADE
- 6 BERTHS
- 7 SPLASH PARK
- 8 SCHOOL