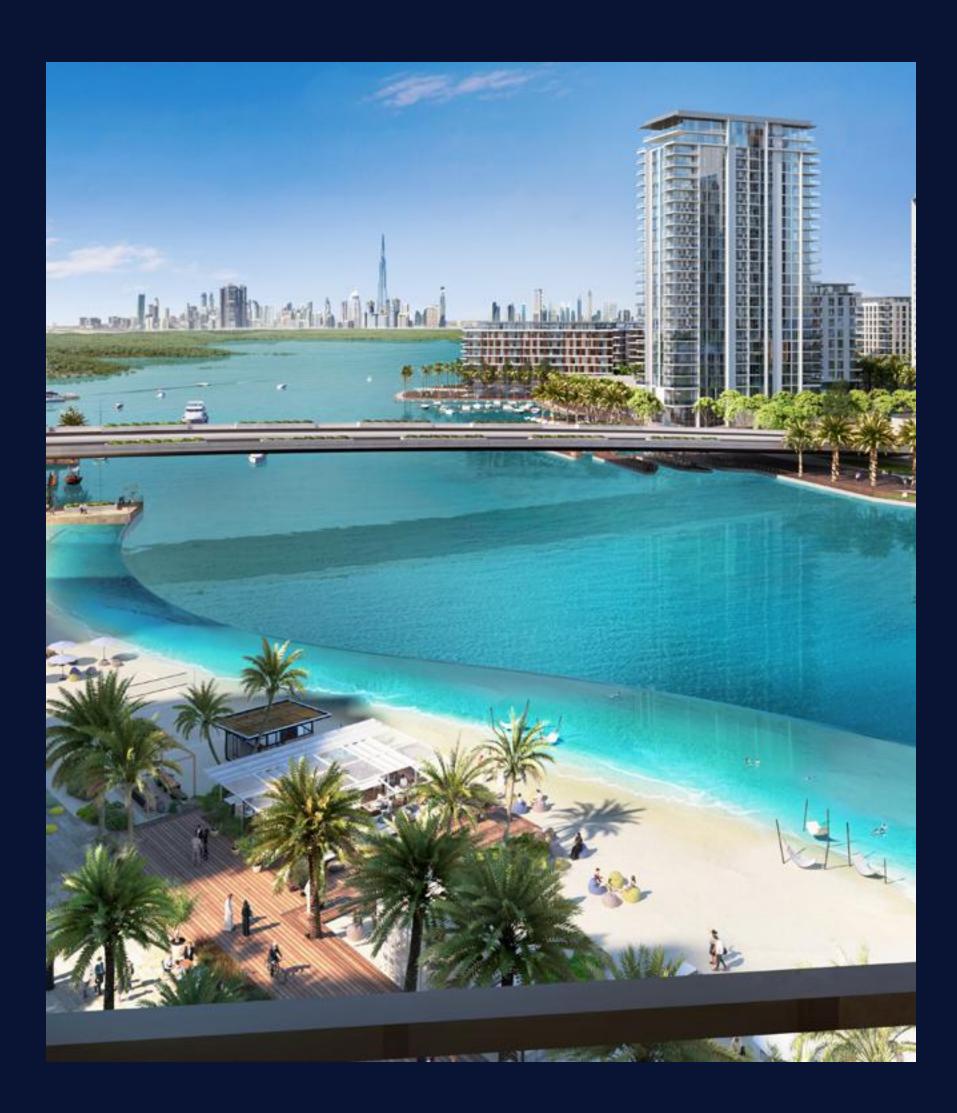

## Where the city meets the beach

Discover the best of both urban and beach experiences in the most coveted locale of Dubai, Dubai Creek Harbour. Stretching along the glimmering canal that runs between the island and mainland, Creek Beach is conceived to afford you the ultimate family-friendly retreat. From 300 metres of pristine white sands, to infinity pool, to spectacular sunset views, this is paradise reborn.

#### Ideal Location

Designed to nourish the soul, the Creek Beach district is a pedestrian-friendly sanctuary nestled between Creek Island Dubai and Dubai Creek Tower. Enjoy life in this prominent location that seamlessly blends the best waterfront experience with mainland convenience and connectivity.

### The Waterfront, Reimagined

Discover a unique waterfront spectacle that is brimming with leisure, shopping and dining experiences. Take a stroll on the promenade buzzing with cosmopolitan life on beautifully landscaped sidewalks. Take in the spectacular views of Downtown Dubai and the aquatic wonderland all around you.

# All-inclusive Waterfront Living

Start the day with a scenic jog alongside the glimmering canal. Stop by for a healthy breakfast at one of the many restaurants near the boardwalk.

Take your family out for a day at the infinity pool and sand mounds and have your little ones splashing around at the shallow kids' pool. For a change of scenery, saunter over to Creek Island and enjoy all things marine at the vibrant Creek Marina.