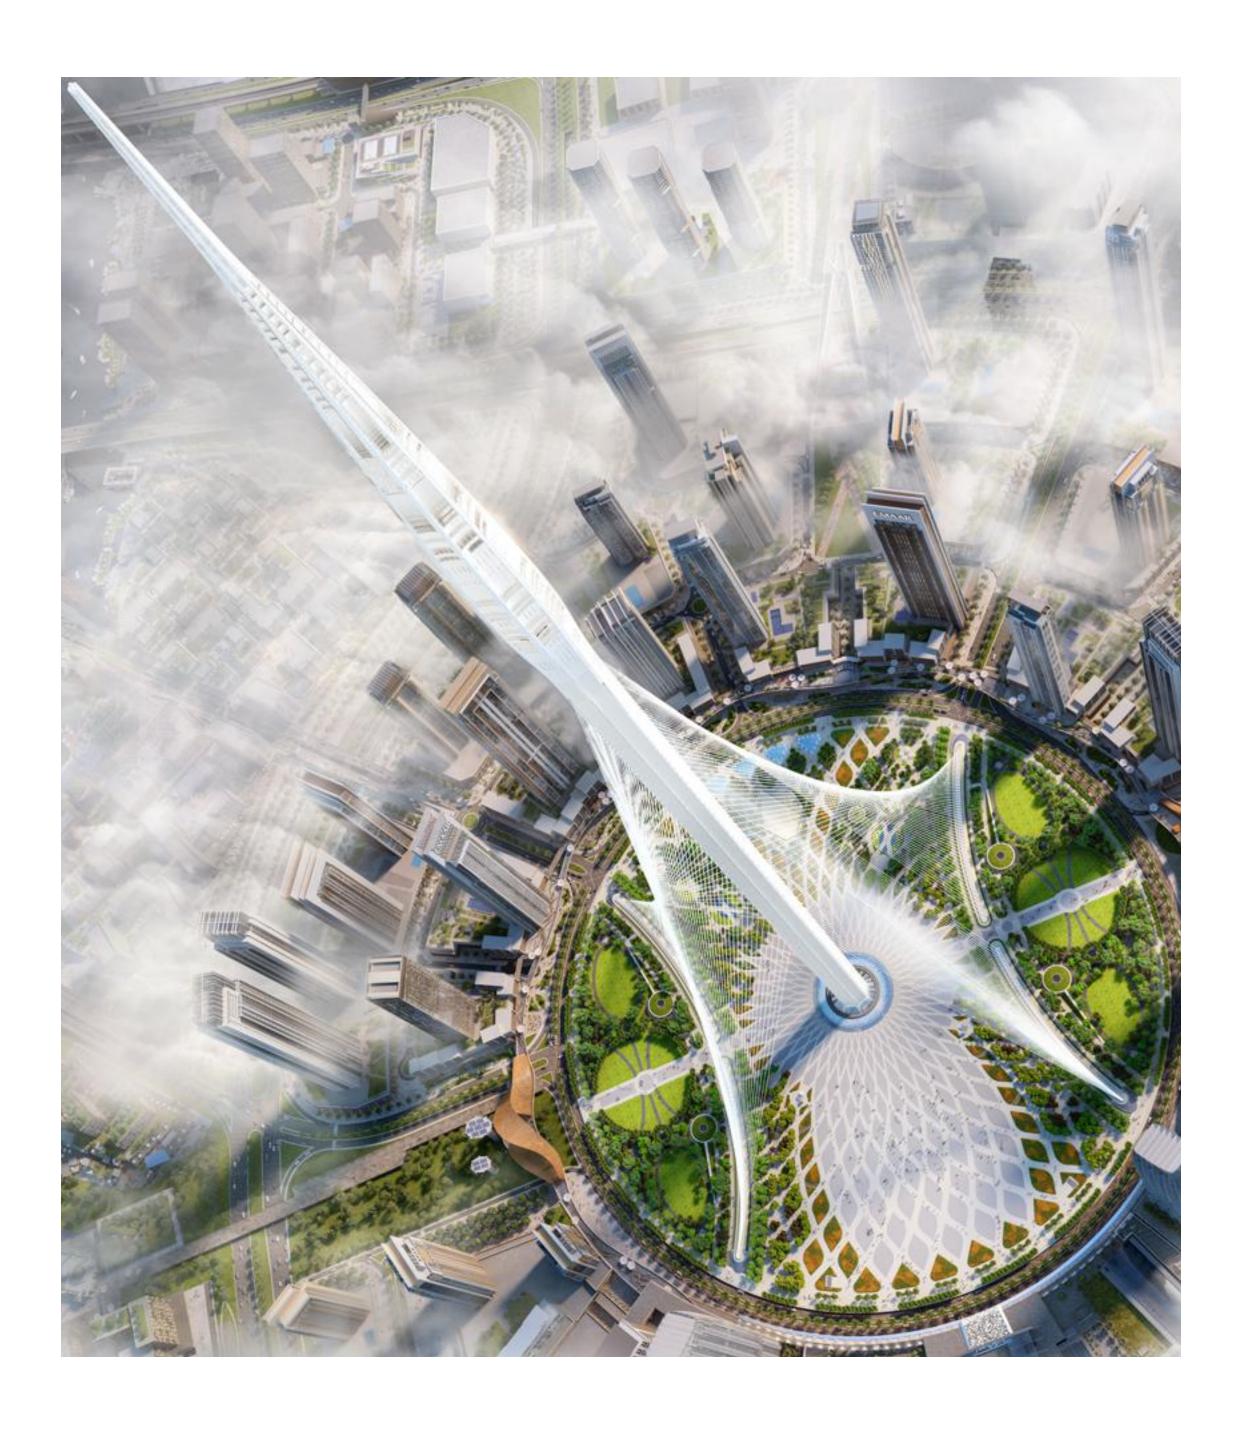

#### Dubai Creek Tower

Eclipsing even Burj Khalifa, the world's tallest structure since 2010, the Dubai Creek Tower represents the quintessence of a 21st-century tourist attraction. Only a short walk from your Creek Beach home, it will feature multiple cutting-edge observation decks with 360° views of Dubai Creek Harbour and the metropolis beyond. Millions of tourists will have easy access from Dubai Square to Dubai Creek Tower, and vice-versa.

#### DUBAI SQUARE

DUBAI CREEK HARBOUR

Picture this. A residential, hospitality and retail indoor city with 10,000 residential units, over 1,500 hotel rooms and a 7,500 sq m of retail indulgence. Nestling alongside the Dubai Creek Tower, Dubai Square will bring back the exciting life on city squares and avenues to enrich your shopping experience. On top of that, enjoy the city's new operating system, Dubai Os. This website and app will allow you to shop for any product from Dubai Square seamlessly, in-store or wherever you are worldwide.