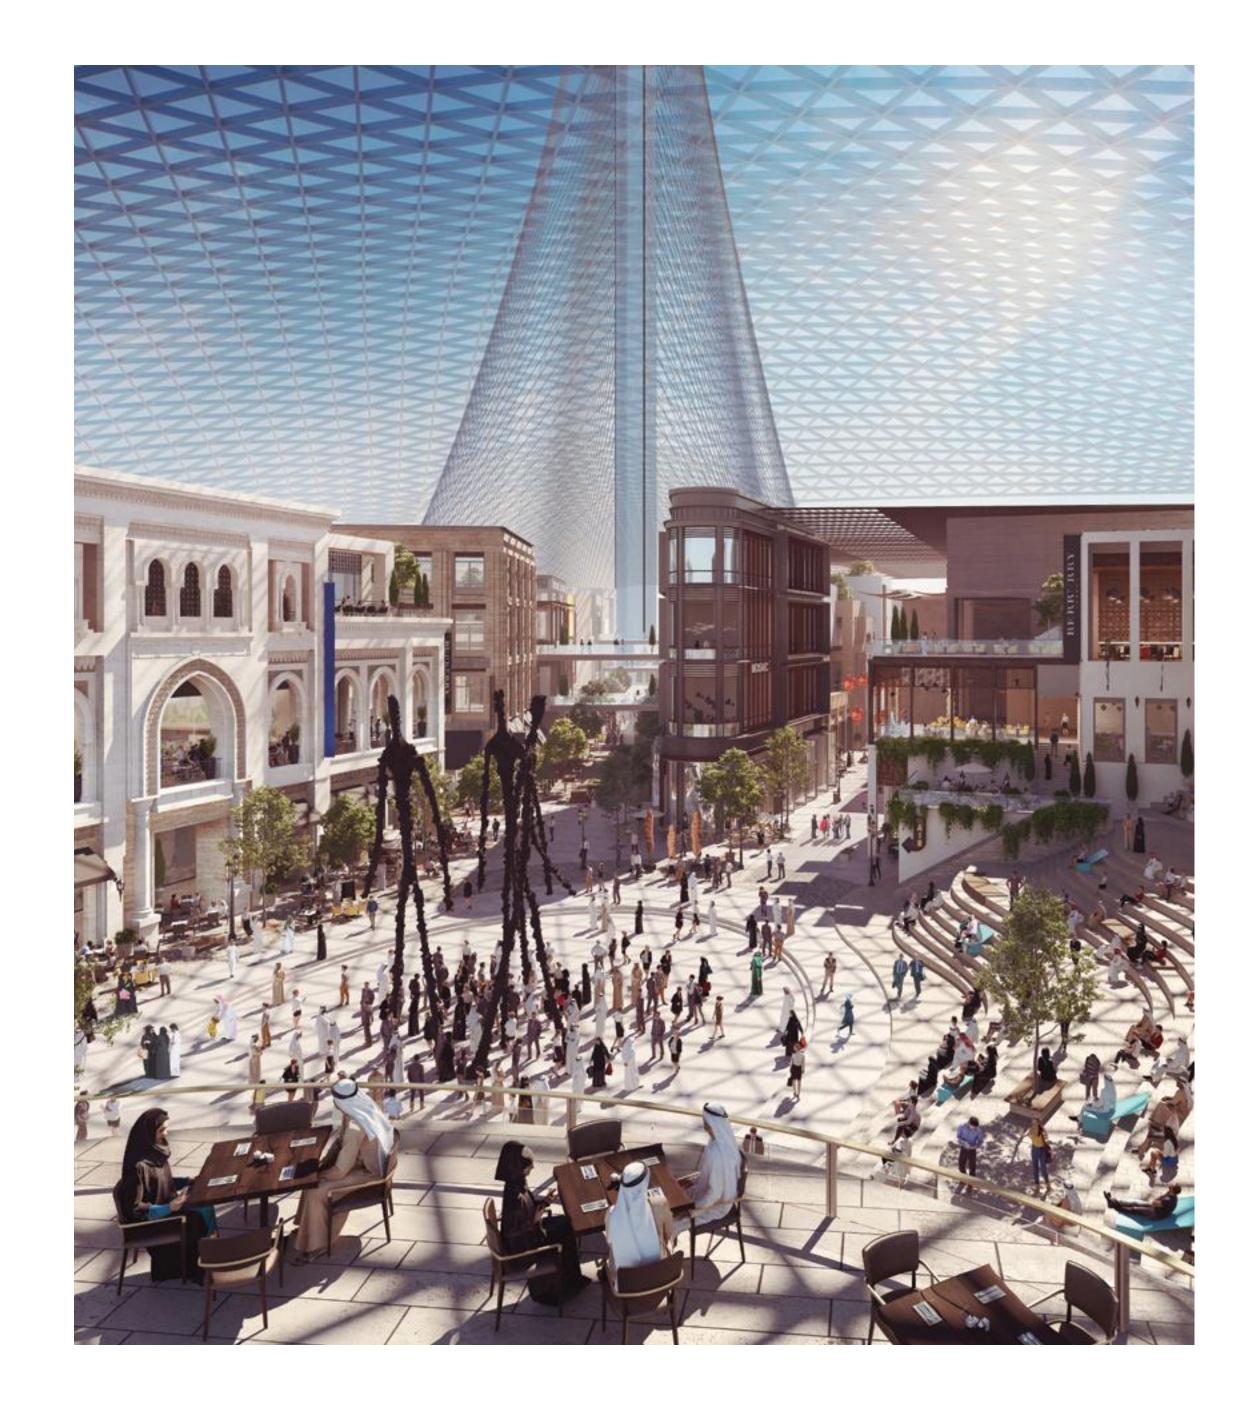

#### DUBAI SQUARE

DUBAI CREEK HARBOUR

Picture this. A residential, hospitality and retail indoor city with 10,000 residential units, over 1,500 hotel rooms and a 7,500 sq m of retail indulgence. Nestling alongside the Dubai Creek Tower, Dubai Square will bring back the exciting life on city squares and avenues to enrich your shopping experience. On top of that, enjoy the city's new operating system, Dubai Os. This website and app will allow you to shop for any product from Dubai Square seamlessly, in-store or wherever you are worldwide.

### The Waterfront, Reimagined

Discover a unique waterfront spectacle that is brimming with leisure, shopping and dining experiences. Take a stroll on the promenade buzzing with cosmopolitan life on beautifully landscaped sidewalks. Take in the spectacular views of Downtown Dubai and the aquatic wonderland all around you.