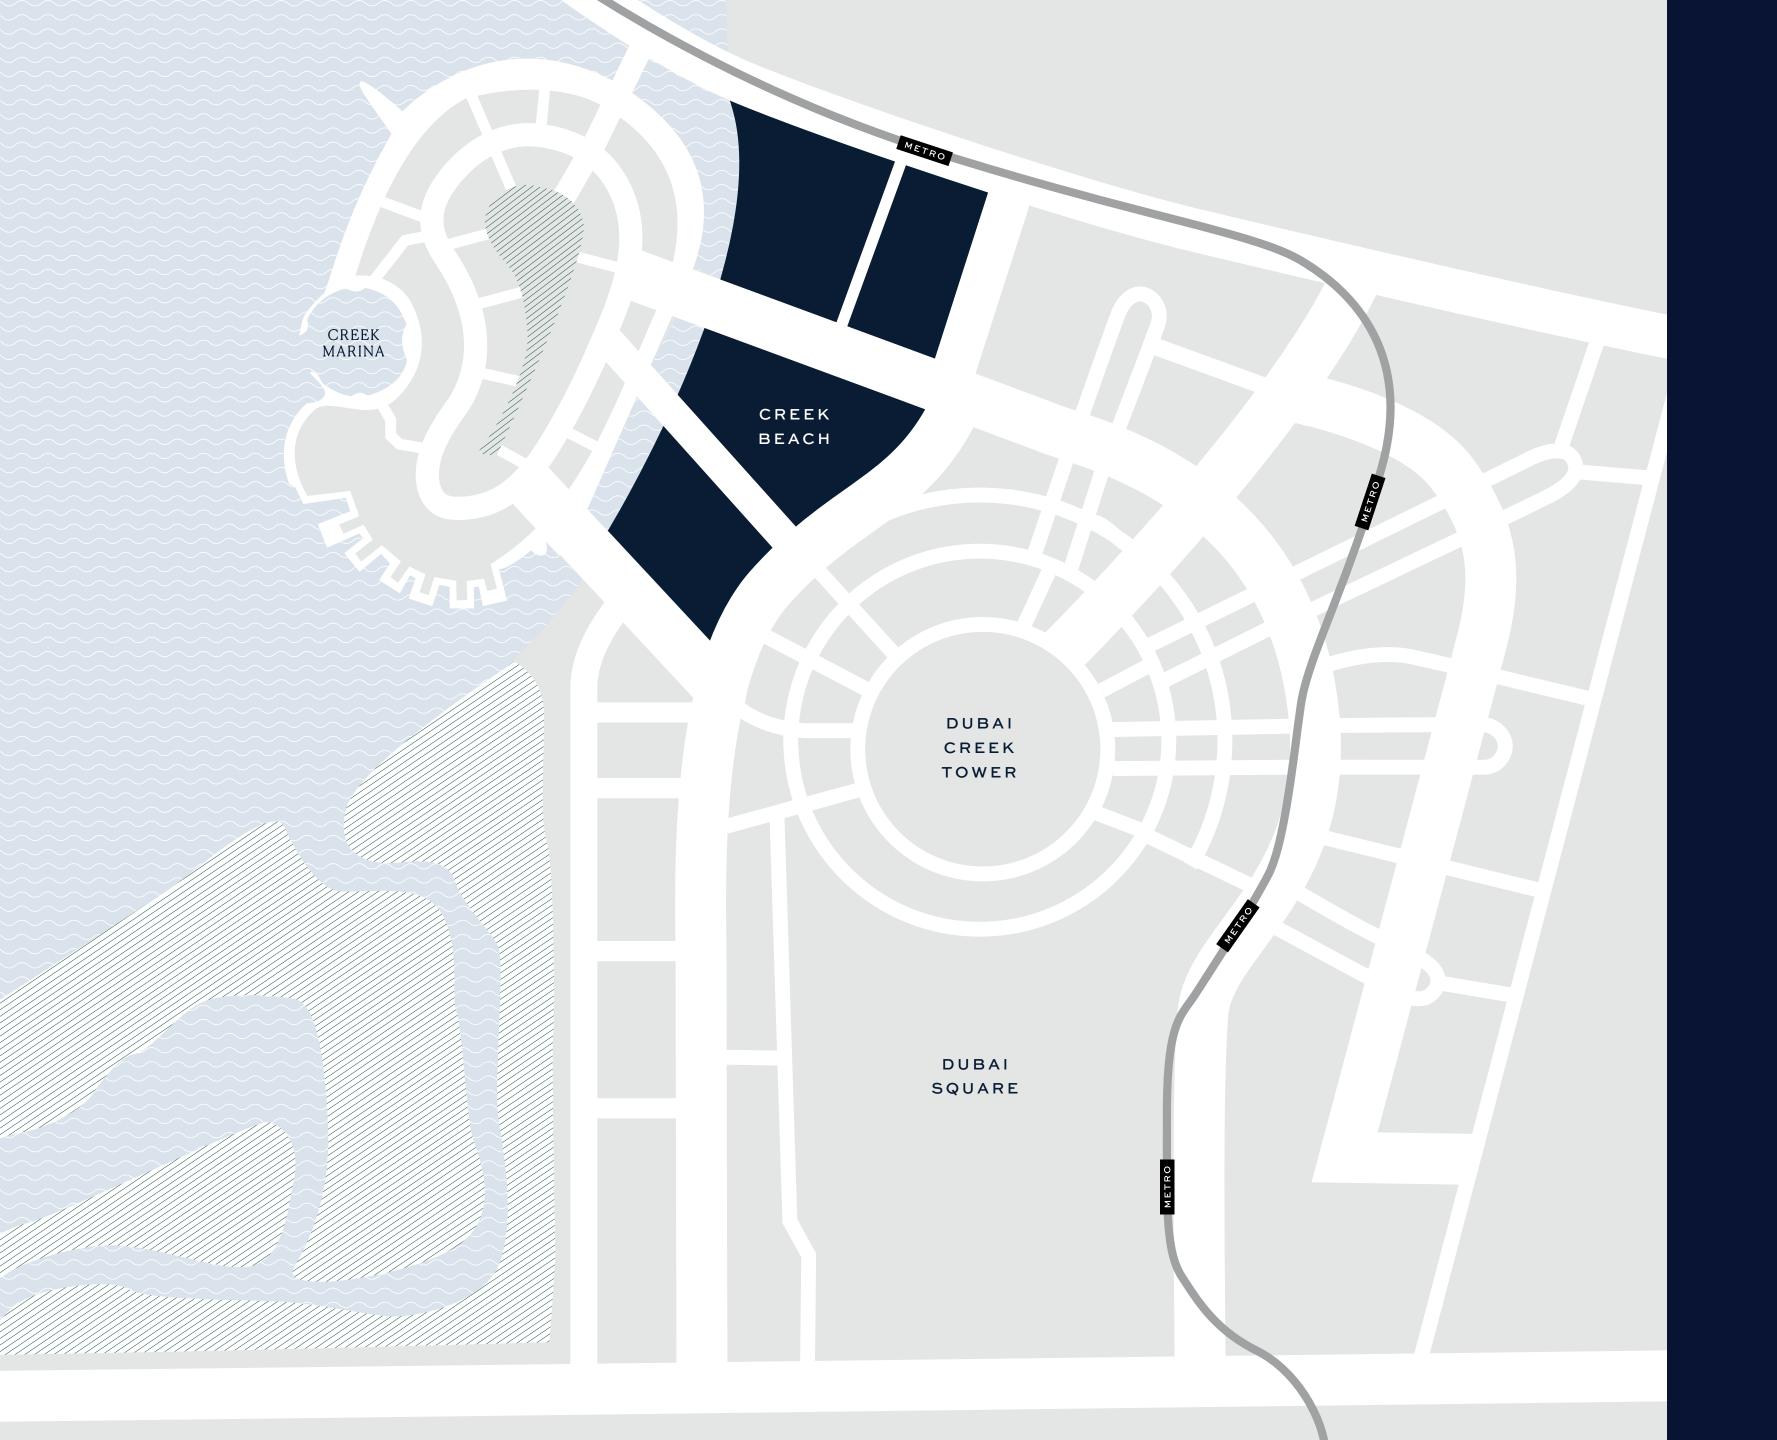

#### Ideal Location

Designed to nourish the soul, the Creek Beach district is a pedestrian-friendly sanctuary nestled between Creek Island Dubai and Dubai Creek Tower. Enjoy life in this prominent location that seamlessly blends the best waterfront experience with mainland convenience and connectivity.

#### Dedicated Metro Station

With its very own metro station, the Creek Beach will bring you a new level of convenience and comfort. Imagine living close to water and nature in remarkable surroundings, yet still be able to reach Downtown Dubai or Dubai International Airport within just a few minutes.

#### Dubai Creek Tower

Eclipsing even Burj Khalifa, the world's tallest structure since 2010, the Dubai Creek Tower represents the quintessence of a 21st-century tourist attraction. Only a short walk from your Creek Beach home, it will feature multiple cutting-edge observation decks with 360° views of Dubai Creek Harbour and the metropolis beyond. Millions of tourists will have easy access from Dubai Square to Dubai Creek Tower, and vice-versa.

#### DUBAI SQUARE

DUBAI CREEK HARBOUR

Picture this. A residential, hospitality and retail indoor city with 10,000 residential units, over 1,500 hotel rooms and a 7,500 sq m of retail indulgence. Nestling alongside the Dubai Creek Tower, Dubai Square will bring back the exciting life on city squares and avenues to enrich your shopping experience. On top of that, enjoy the city's new operating system, Dubai Os. This website and app will allow you to shop for any product from Dubai Square seamlessly, in-store or wherever you are worldwide.