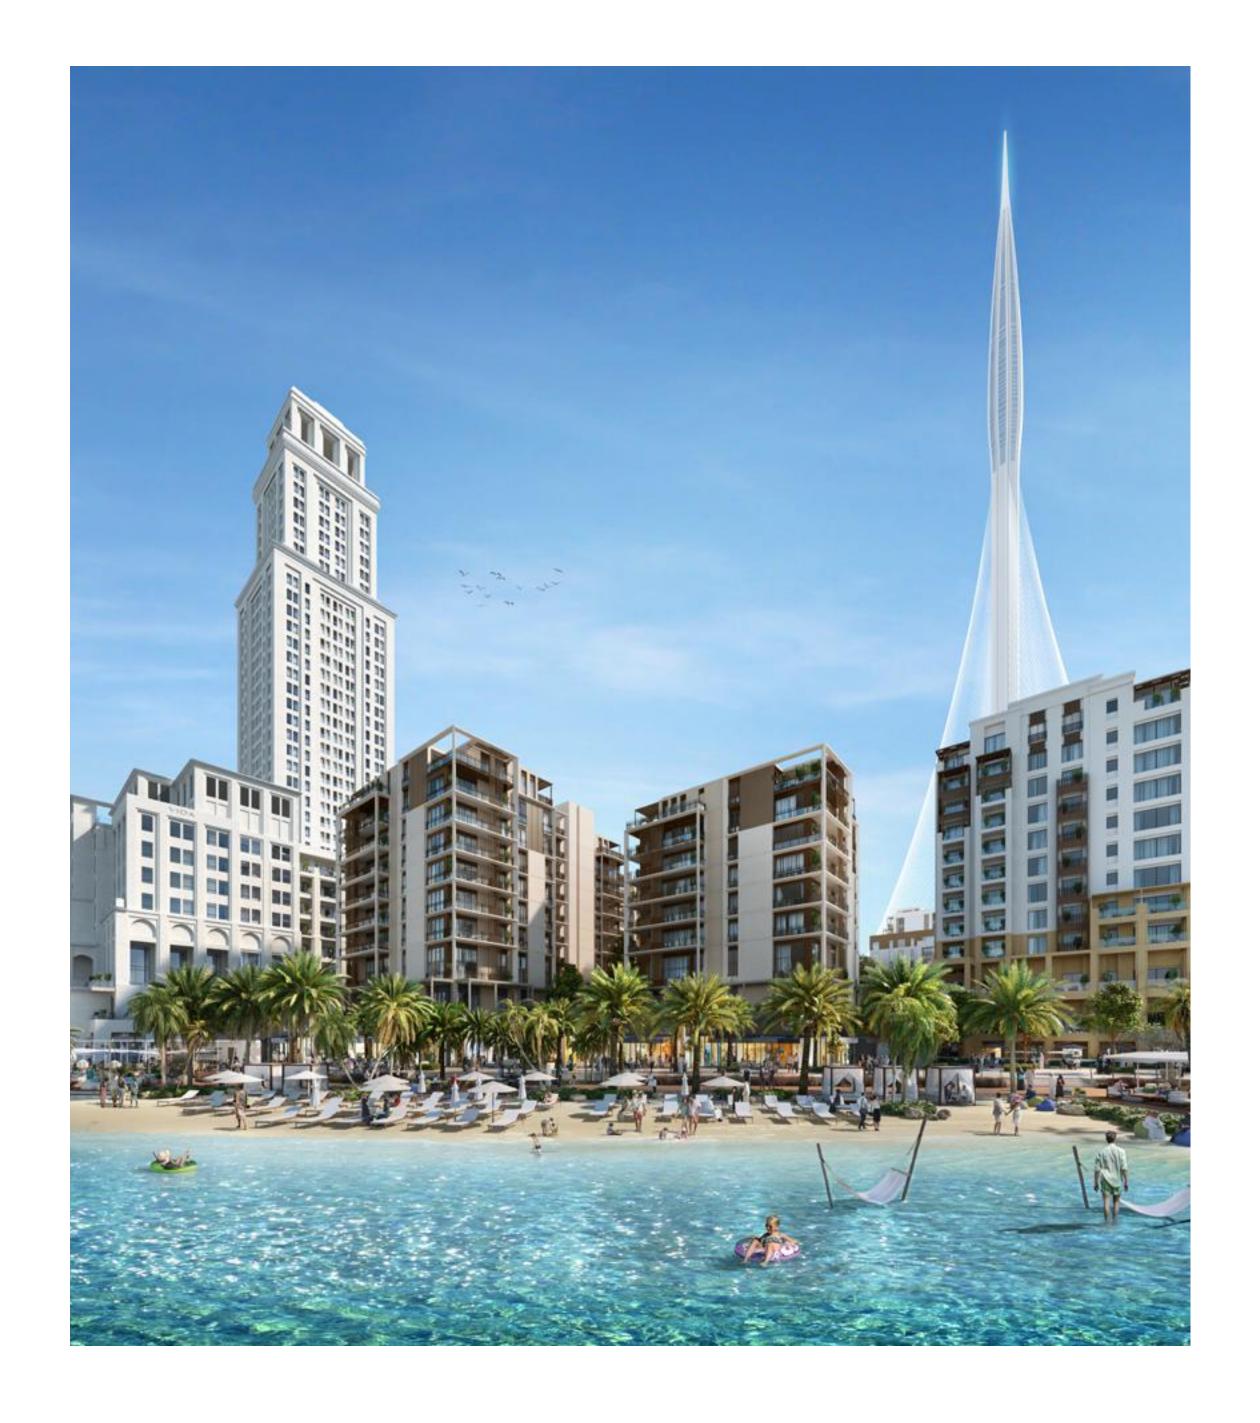

#### Dubai Creek Tower

Eclipsing even Burj Khalifa, the world's tallest structure since 2010, the Dubai Creek Tower represents the quintessence of a 21st-century tourist attraction. Only a short walk from your Creek Beach home, it will feature multiple cutting-edge observation decks with 360° views of Dubai Creek Harbour and the metropolis beyond. Millions of tourists will have easy access from Dubai Square to Dubai Creek Tower, and vice-versa.

#### DUBAI SQUARE

DUBAI CREEK HARBOUR

Picture this. A residential, hospitality and retail indoor city with 10,000 residential units, over 1,500 hotel rooms and a 7,500 sq m of retail indulgence. Nestling alongside the Dubai Creek Tower, Dubai Square will bring back the exciting life on city squares and avenues to enrich your shopping experience. On top of that, enjoy the city's new operating system, Dubai Os. This website and app will allow you to shop for any product from Dubai Square seamlessly, in-store or wherever you are worldwide.