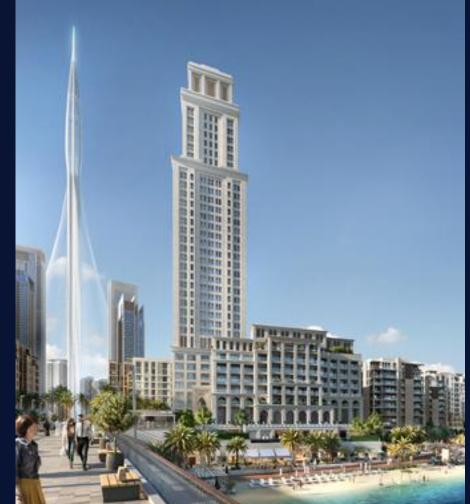

#### Dubai Creek Tower

Eclipsing even Burj Khalifa, the world's tallest structure since 2010, the Dubai Creek Tower represents the quintessence of a 21st-century tourist attraction. Only a short walk from your Creek Beach home, it will feature multiple cutting-edge observation decks with 360° views of Dubai Creek Harbour and the metropolis beyond. Millions of tourists will have easy access from Dubai Square to Dubai Creek Tower, and vice-versa.

# An unbeatable address

Perfectly positioned along the heart of Creek Beach, at Sunset you are only a short walk away from the beach, the Vida Hotel and Dubai Metro.

Overlooking the glimmering Creek Canal, the low to mid-rise residences are accessible via Dubai Creek Harbour's main highway, with Downtown Dubai and Dubai International Airport only a 10 to 15-minute drive away.