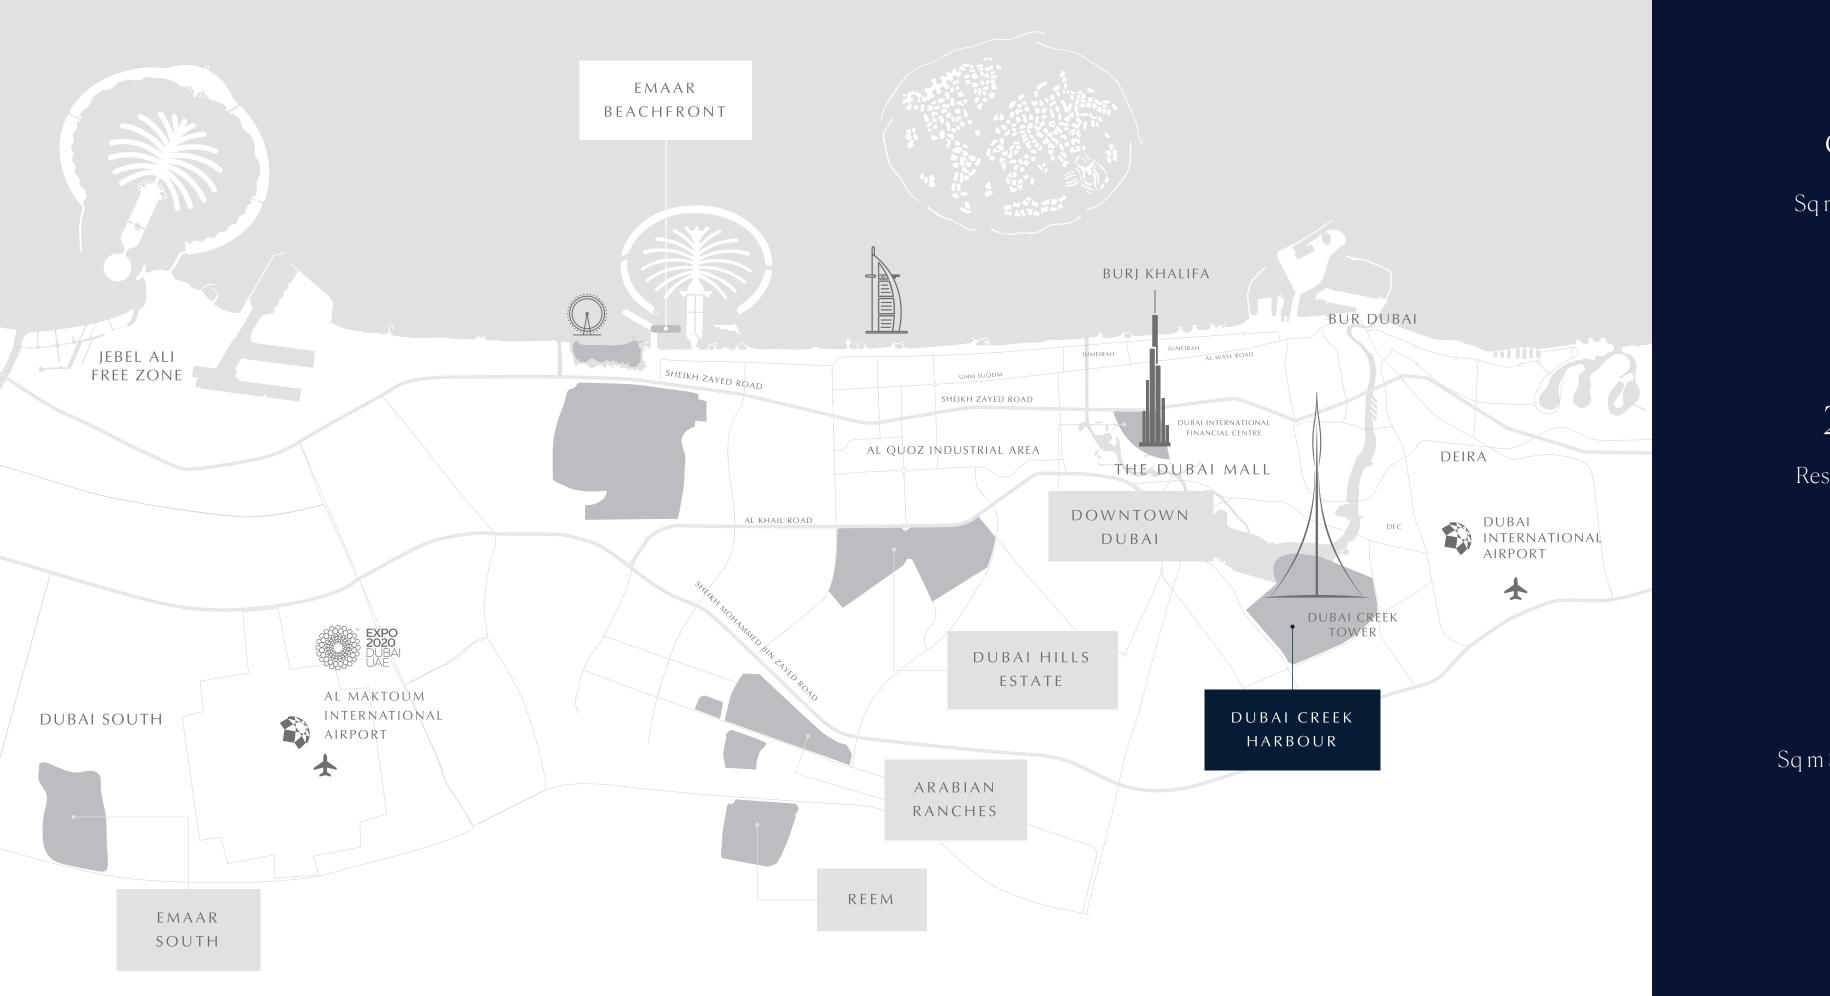

Minutes to Dubai Int'l Airport

Minutes to

Burj Khalifa/Downtown Dubai

#### Dedicated Metro Station

With its very own metro station, the Creek Beach will bring you a new level of convenience and comfort. Imagine living close to water and nature in remarkable surroundings, yet still be able to reach Downtown Dubai or Dubai International Airport within just a few minutes.

# An unbeatable address

Perfectly positioned along the heart of Creek Beach, at Sunset you are only a short walk away from the beach, the Vida Hotel and Dubai Metro.

Overlooking the glimmering Creek Canal, the low to mid-rise residences are accessible via Dubai Creek Harbour's main highway, with Downtown Dubai and Dubai International Airport only a 10 to 15-minute drive away.