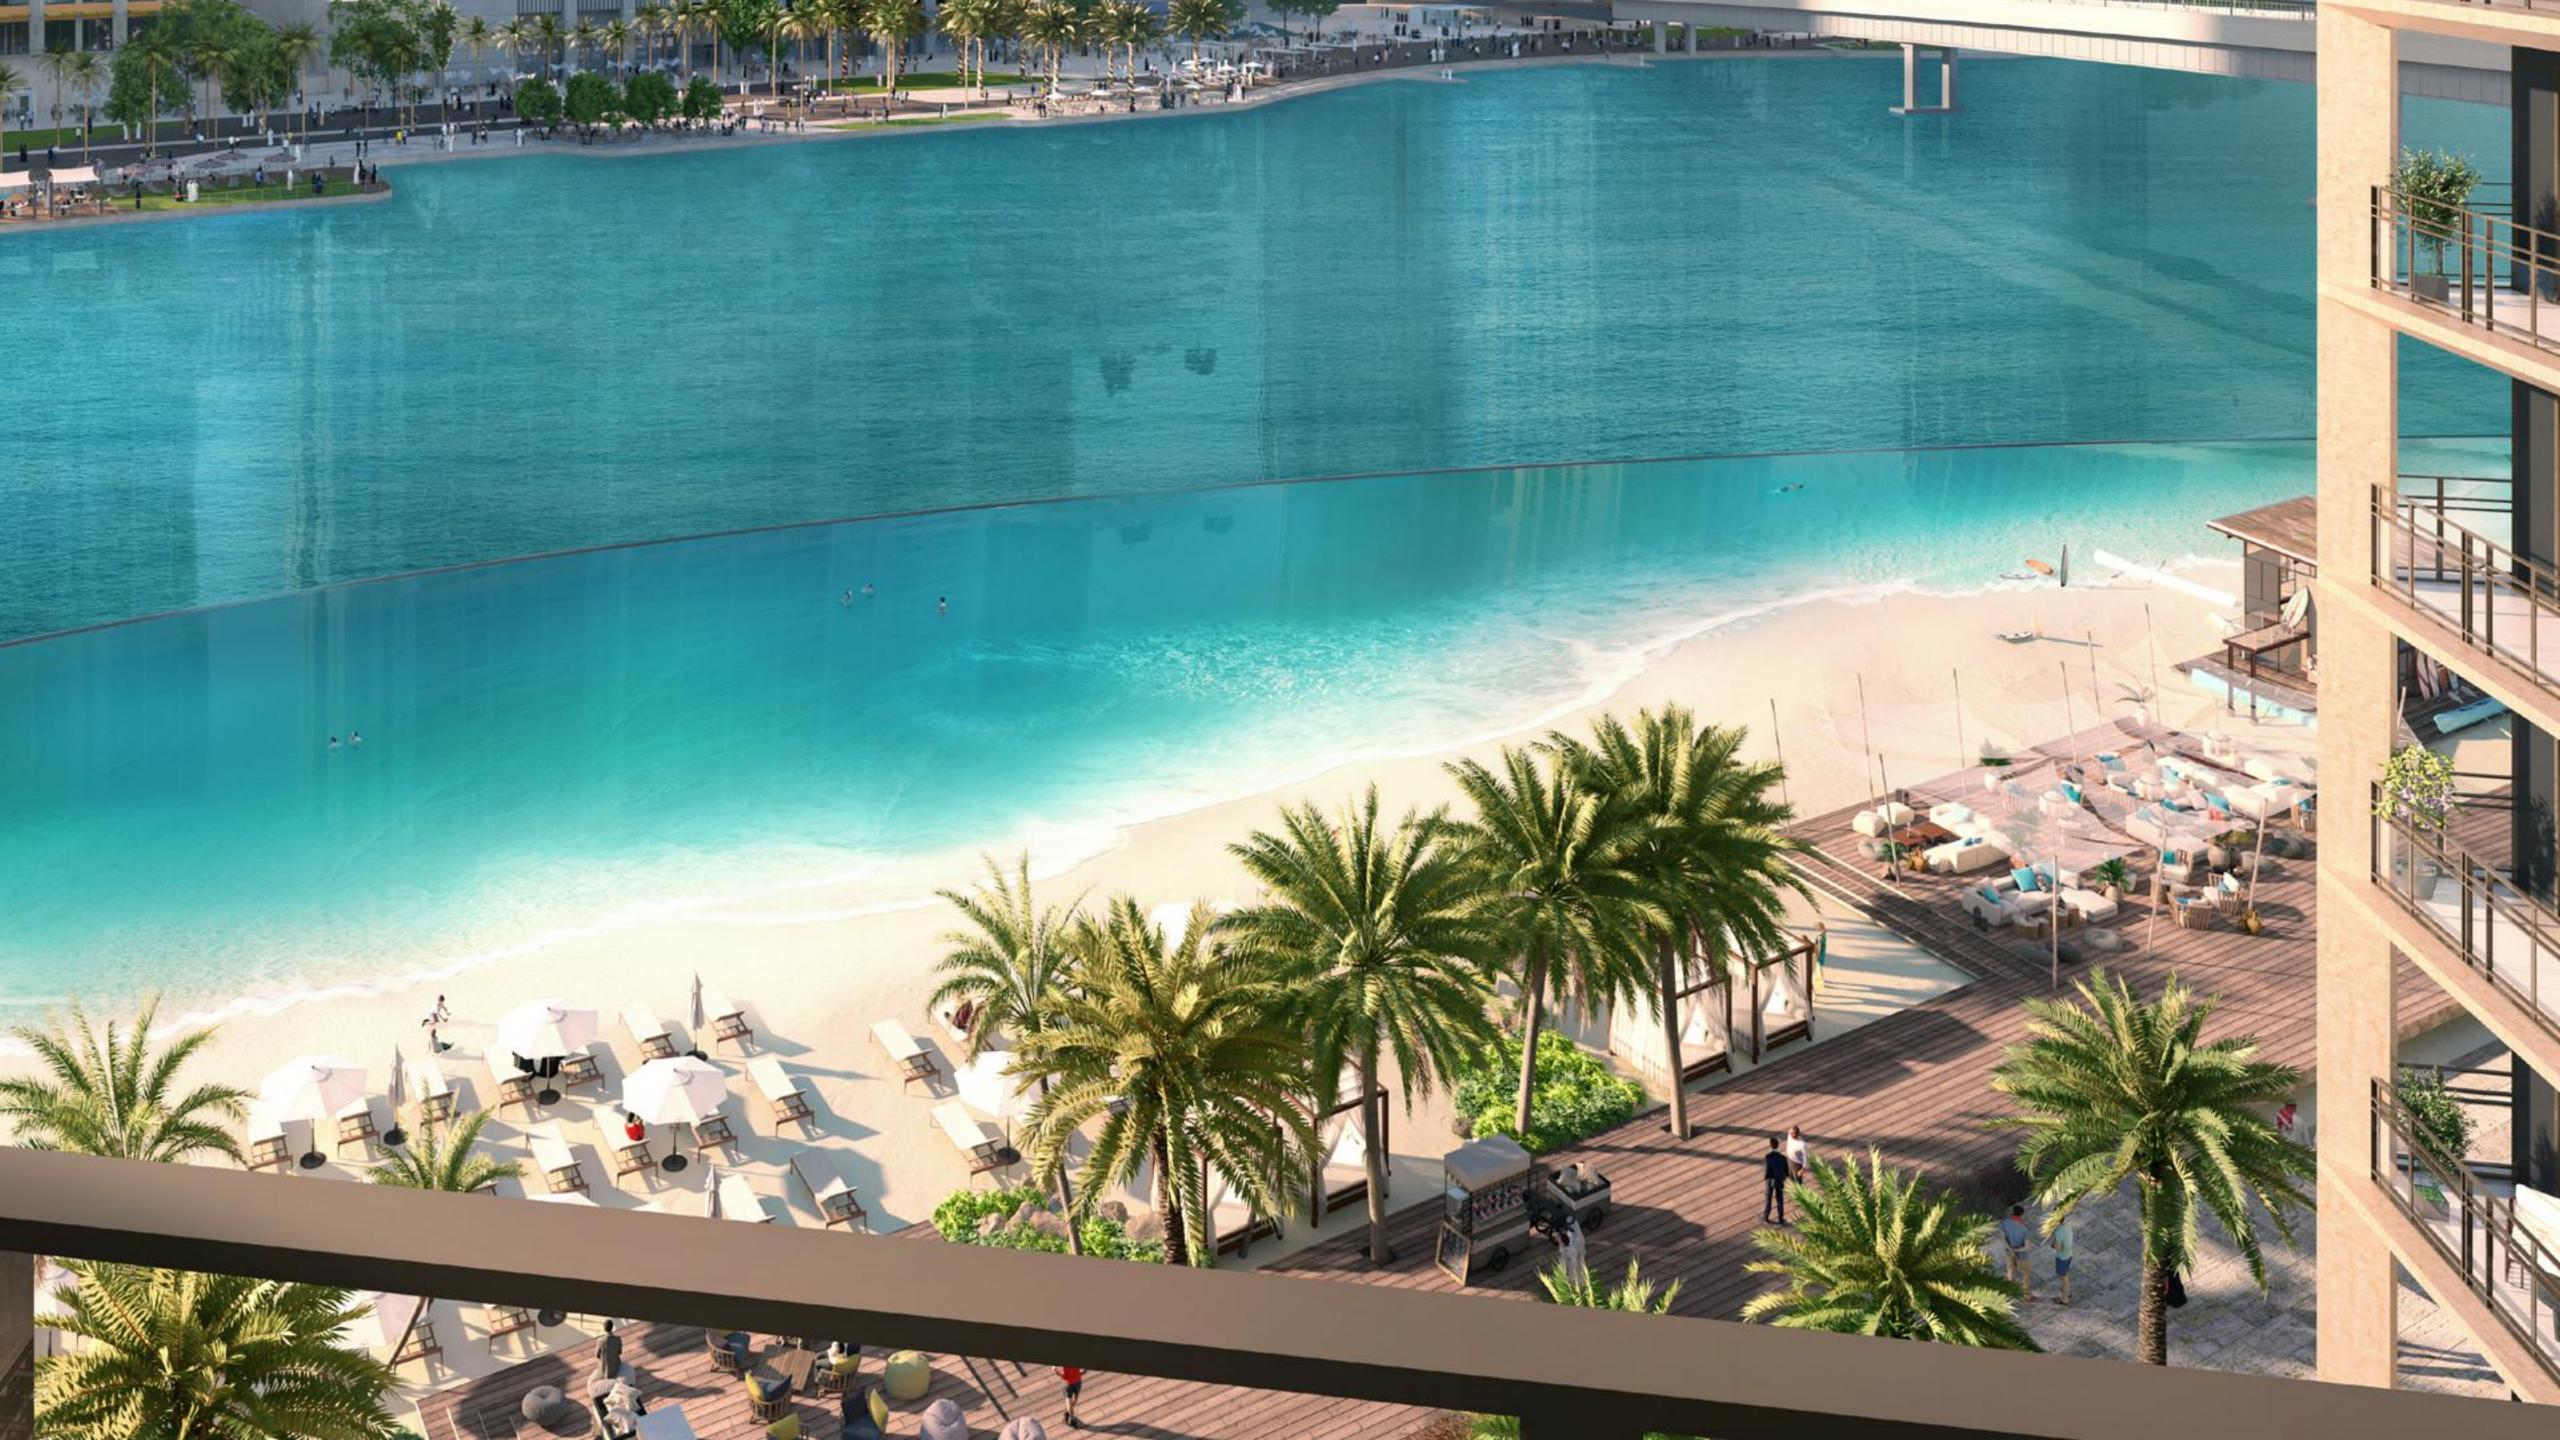

## Where the city meets the beach

Discover the best of both urban and beach experiences in the most coveted locale of Dubai, Dubai Creek Harbour. Stretching along the glimmering canal that runs between the island and mainland, Creek Beach is conceived to afford you the ultimate family-friendly retreat. From 300 metres of pristine white sands, to infinity pool, to spectacular sunset views, this is paradise reborn.

#### Private Beach Access

Escape to paradise any day of the week. Indulge in the 300-metre long stretch of immaculate beach and take in the magnificent beauty of Dubai Creek, the cradle of Dubai's history.

# All-inclusive Waterfront Living

Start the day with a scenic jog alongside the glimmering canal. Stop by for a healthy breakfast at one of the many restaurants near the boardwalk.

Take your family out for a day at the infinity pool and sand mounds and have your little ones splashing around at the shallow kids' pool. For a change of scenery, saunter over to Creek Island and enjoy all things marine at the vibrant Creek Marina.