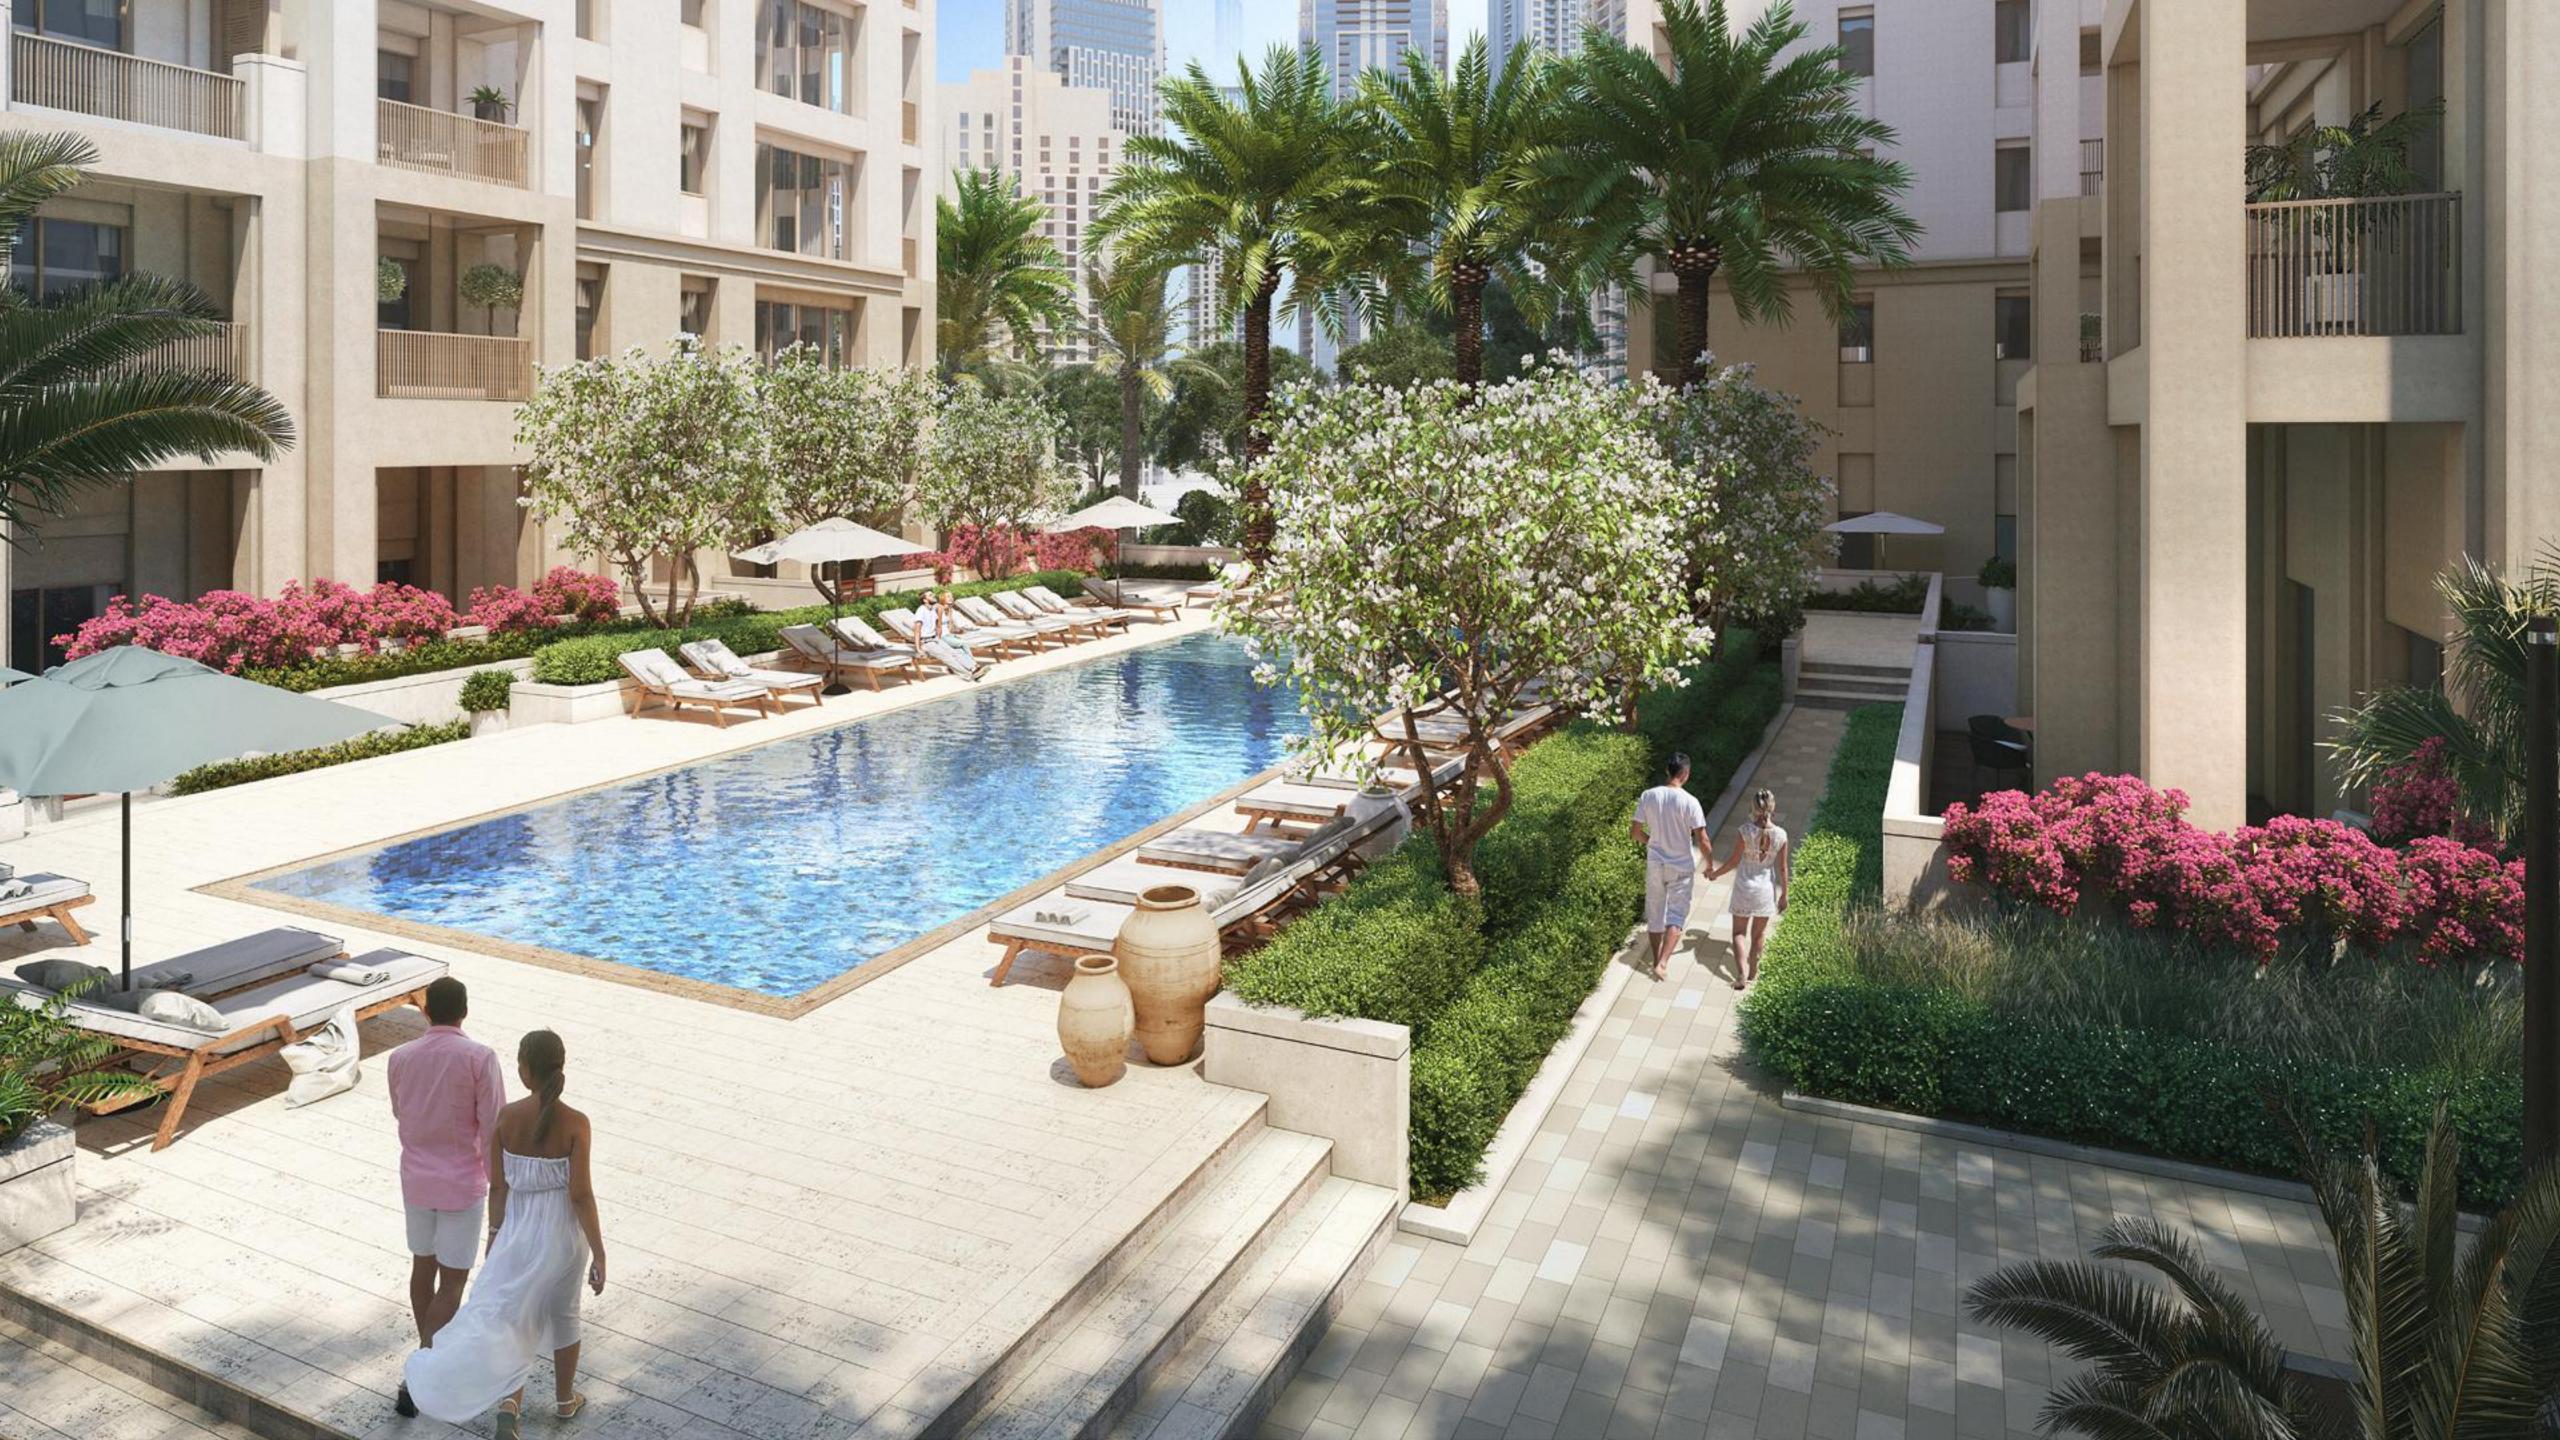

## Where the city meets the beach

Discover the best of both urban and beach experiences in the most coveted locale of Dubai, Dubai Creek Harbour. Stretching along the glimmering canal that runs between the island and mainland, Creek Beach is conceived to afford you the ultimate family-friendly retreat. From 300 metres of pristine white sands, to infinity pool, to spectacular sunset views, this is paradise reborn.

#### Private Beach Access

Escape to paradise any day of the week. Indulge in the 300-metre long stretch of immaculate beach and take in the magnificent beauty of Dubai Creek, the cradle of Dubai's history.

# All-inclusive Waterfront Living

Start the day with a scenic jog alongside the glimmering canal. Stop by for a healthy breakfast at one of the many restaurants near the boardwalk.

Take your family out for a day at the infinity pool and sand mounds and have your little ones splashing around at the shallow kids' pool. For a change of scenery, saunter over to Creek Island and enjoy all things marine at the vibrant Creek Marina.