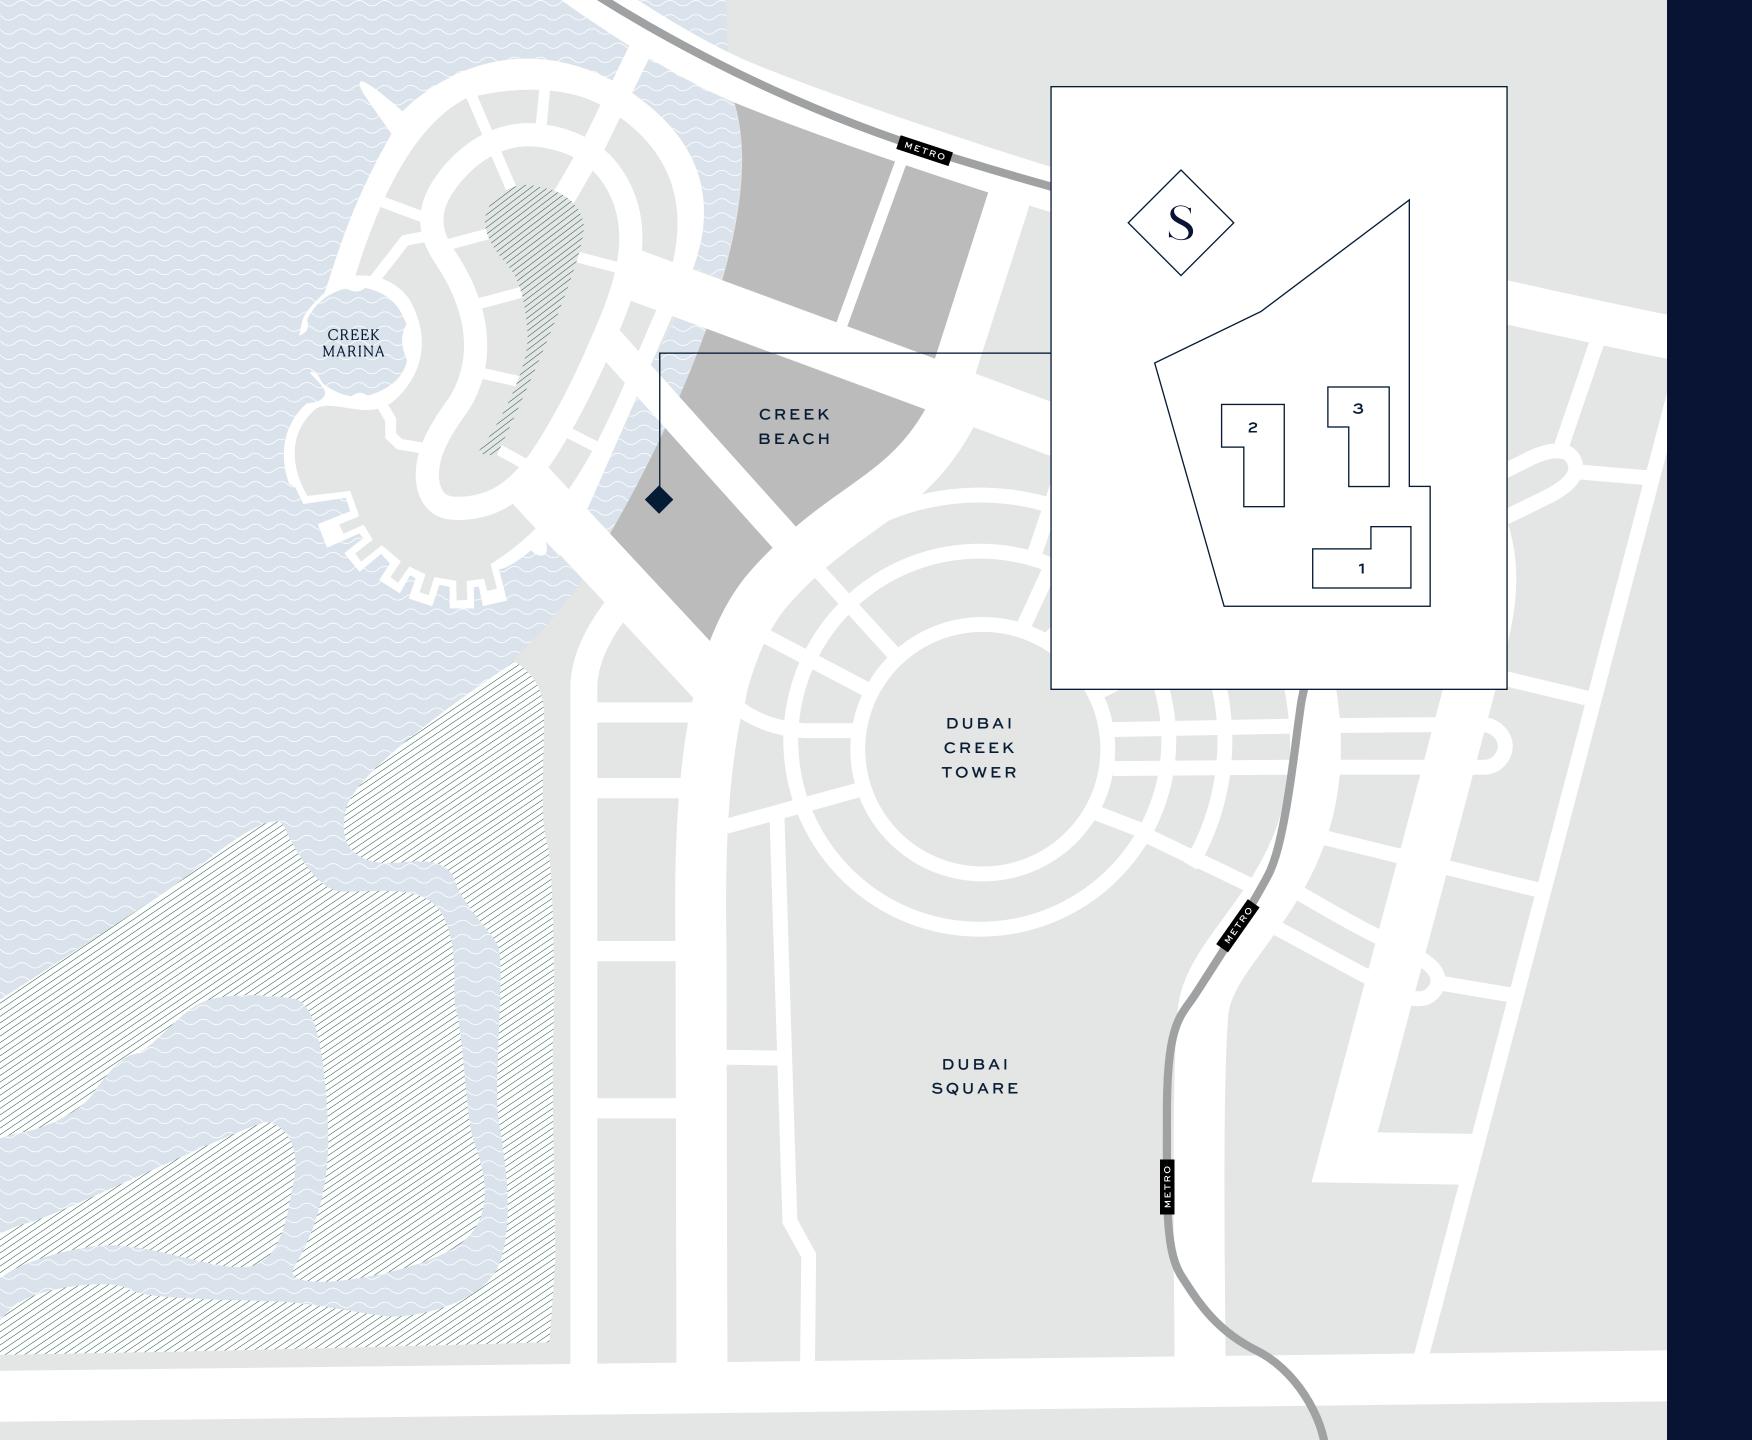

# An unbeatable address

Perfectly positioned along the heart of Creek Beach, at Sunset you are only a short walk away from the beach, the Vida Hotel and Dubai Metro.

Overlooking the glimmering Creek Canal, the low to mid-rise residences are accessible via Dubai Creek Harbour's main highway, with Downtown Dubai and Dubai International Airport only a 10 to 15-minute drive away.