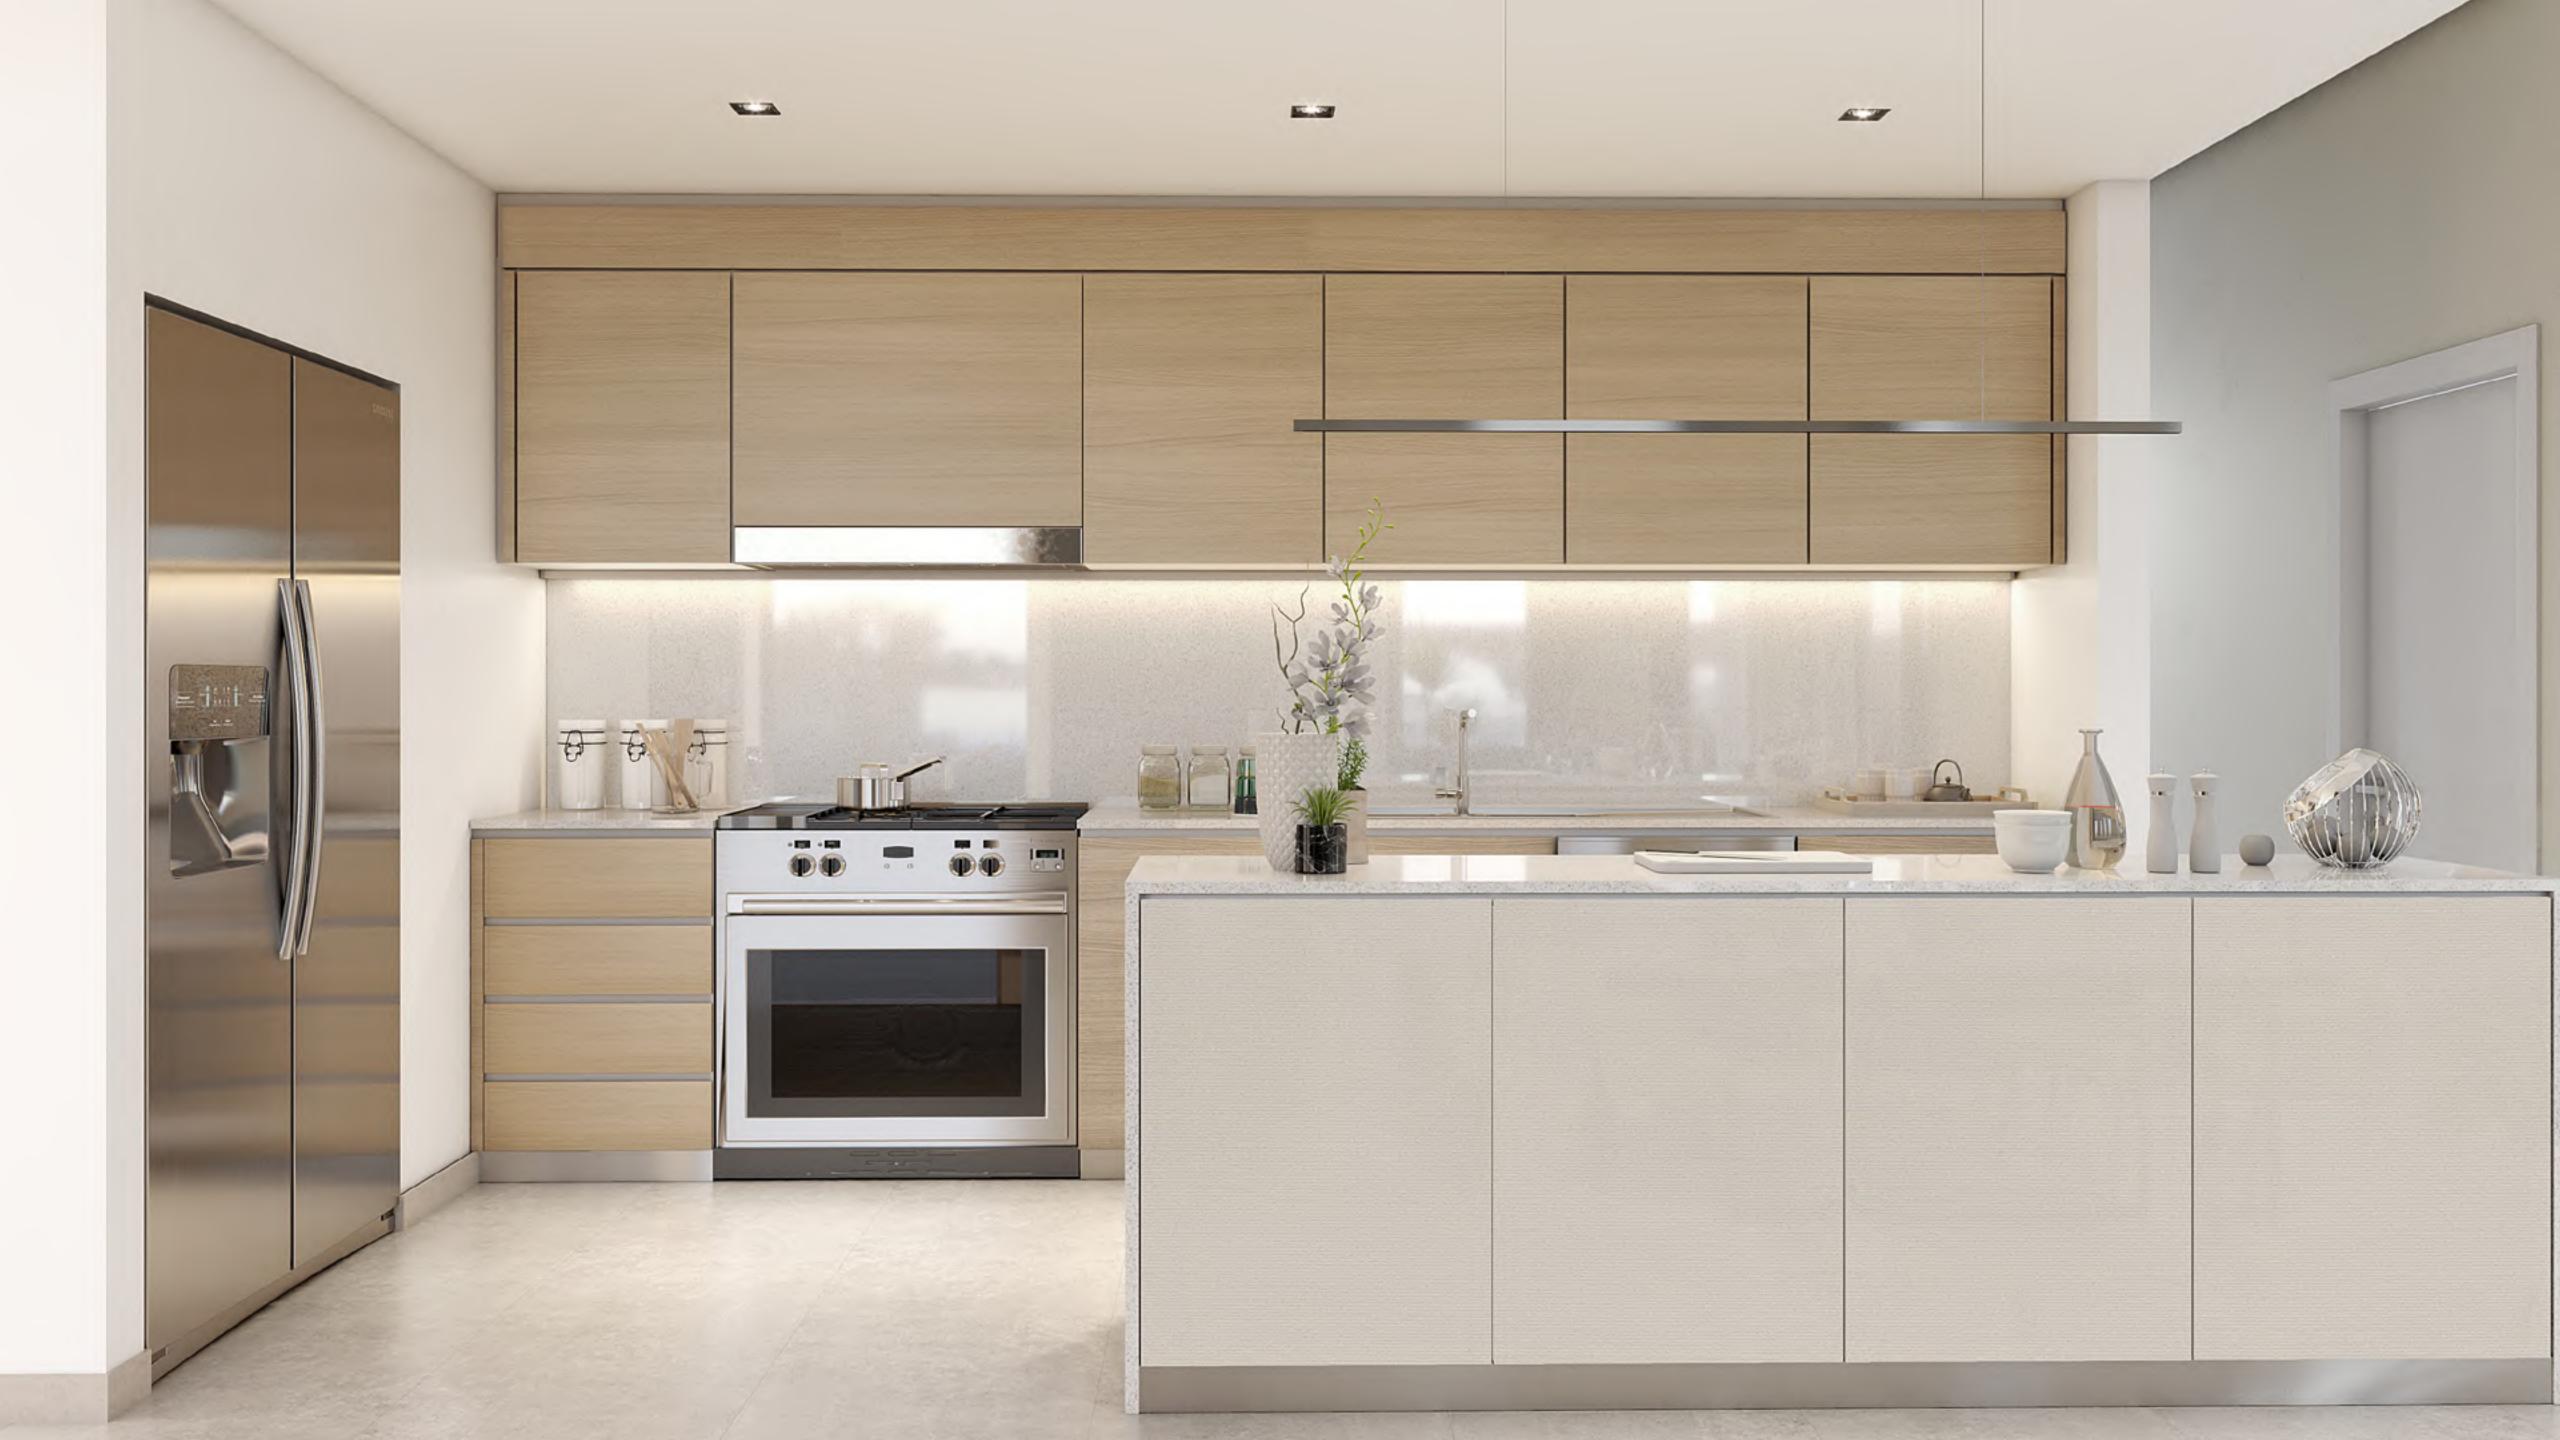

# A Statement in Elegance

Apartments at Breeze offer floor to ceiling windows for a light and airy ambience. Enjoy spaciously designed rooms inspired by traditional Middle Eastern architecture. Beautiful wood panelling is a reflection of the natural scenery with warm tones evoking a sense of comfort and harmony.