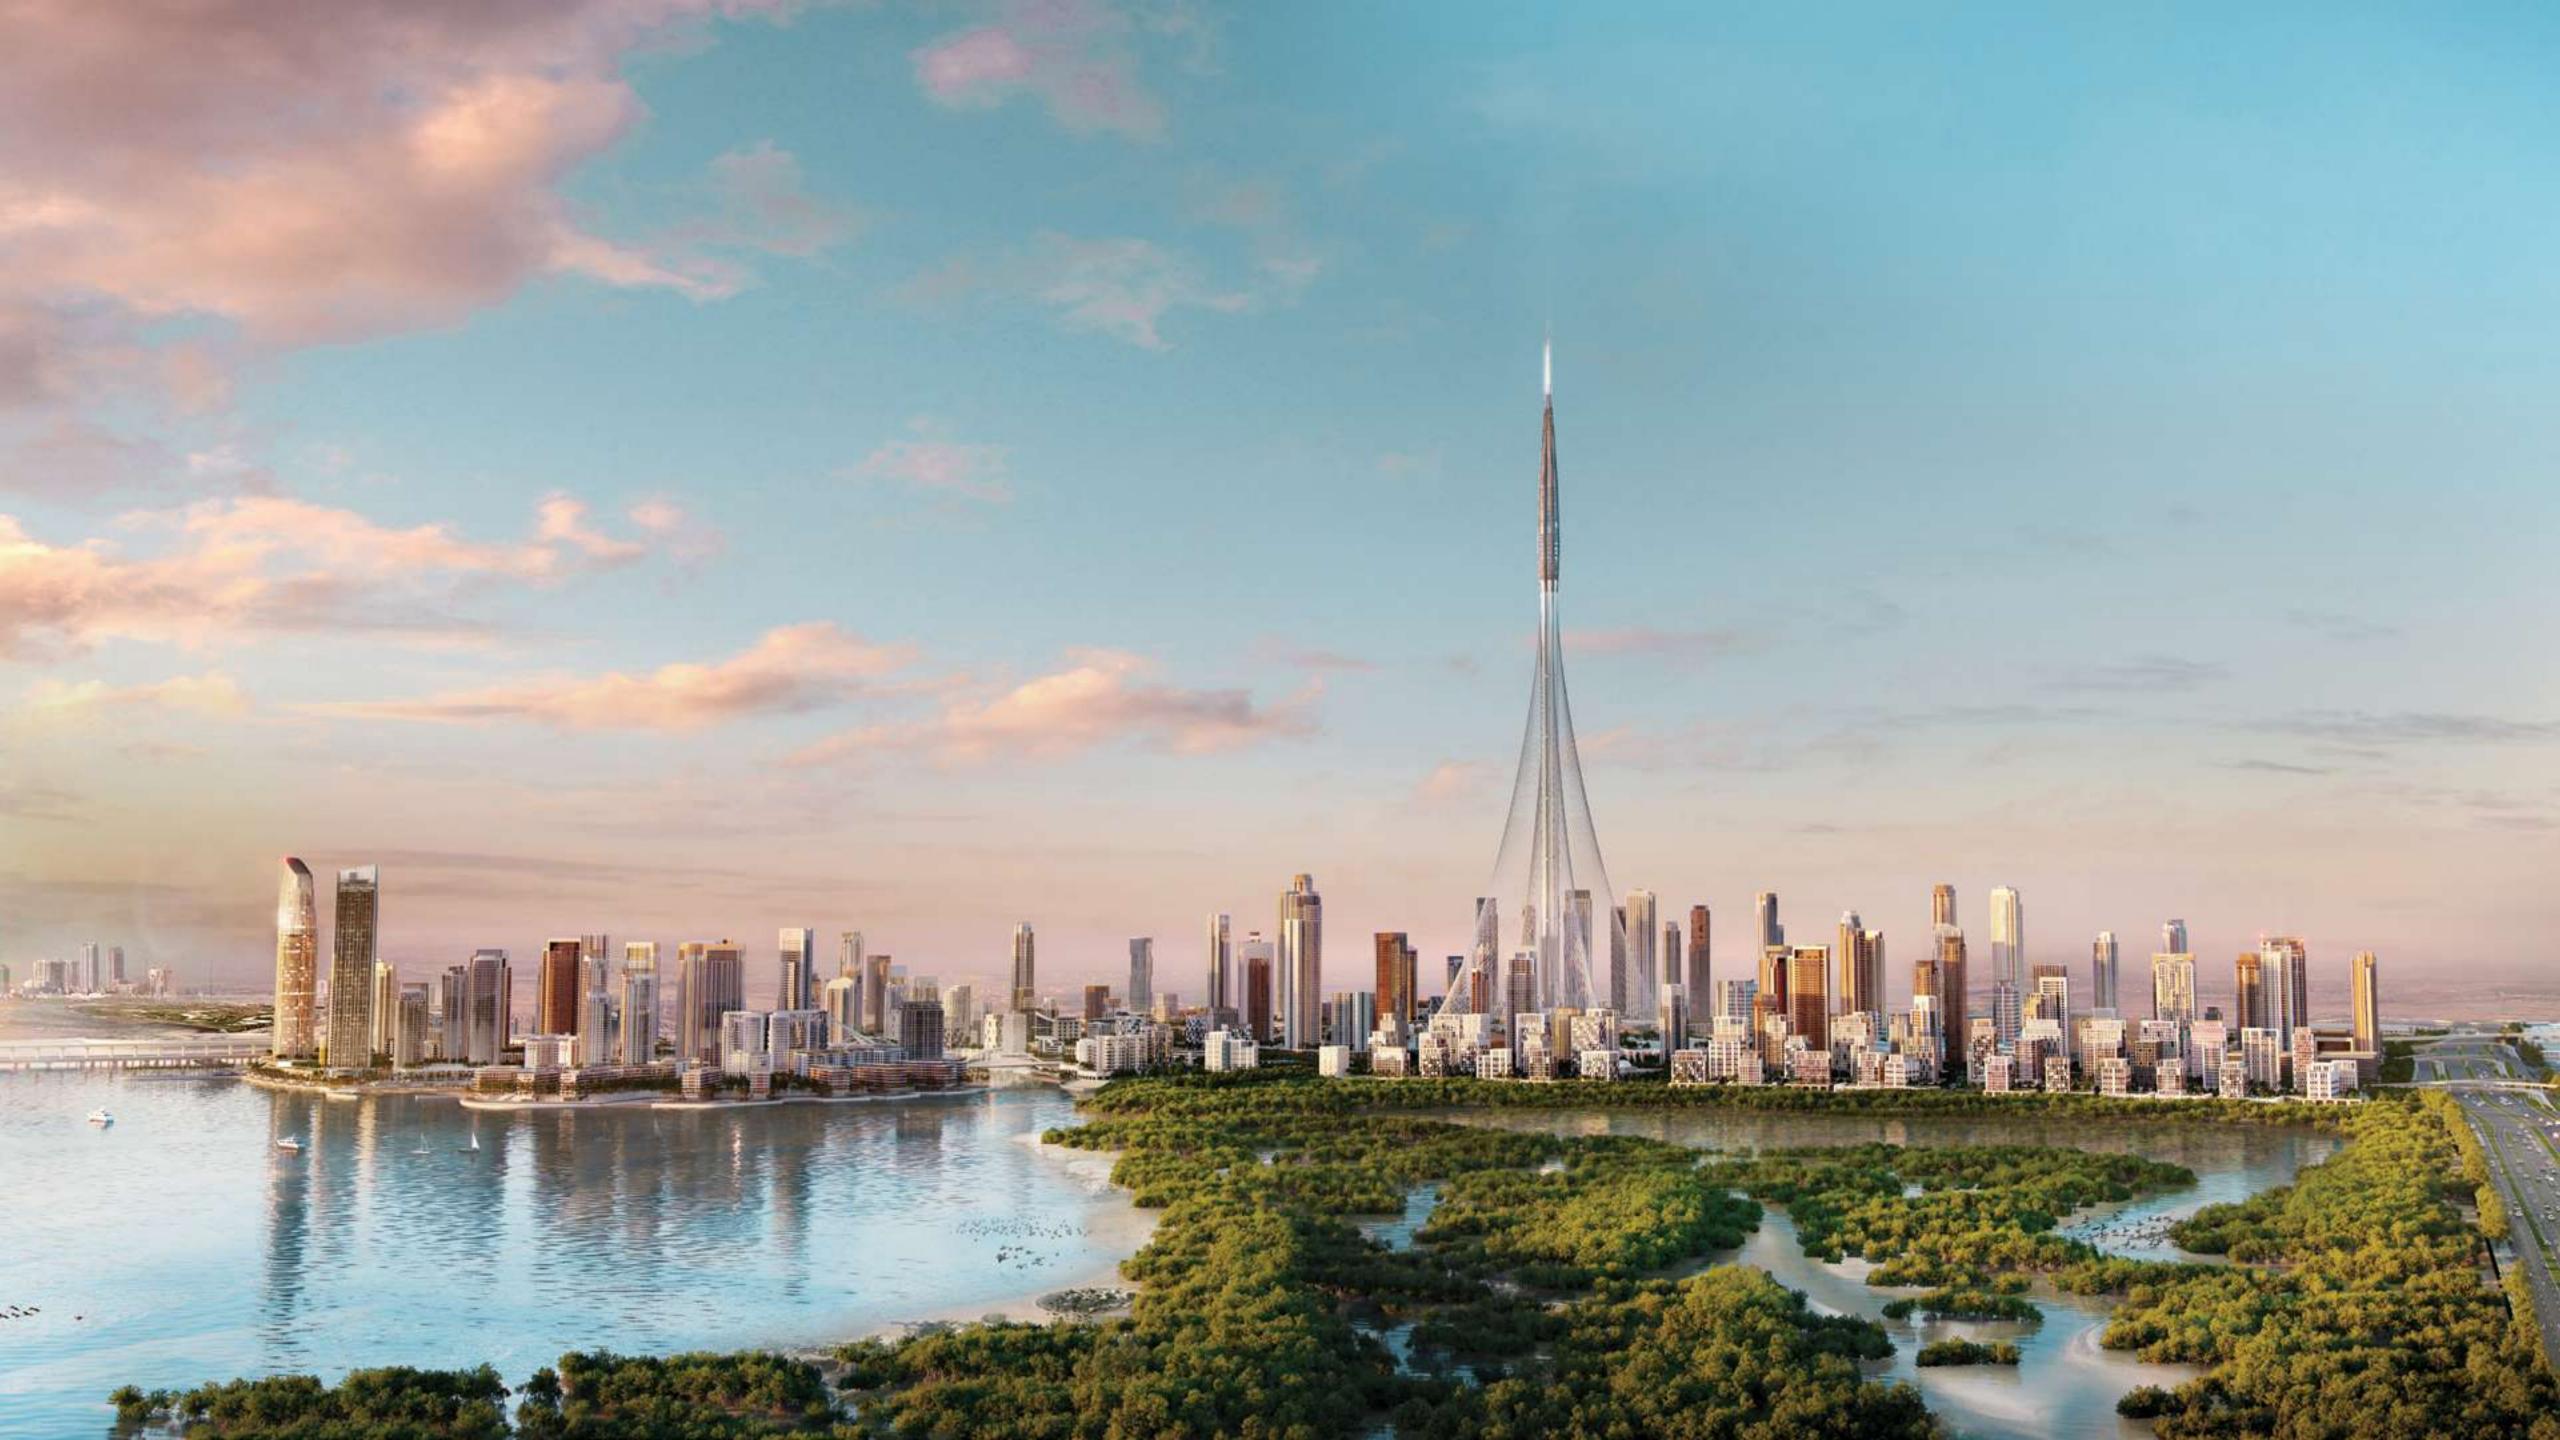

# The World of Tomorrow

Dubai Creek Harbour is at the heart of our bold new vision for Dubai.

The six-square-kilometre waterfront destination (three times the size of Downtown Dubai) is destined to push the frontiers in design, architecture and quality of life. In the heart of it is Dubai Creek Tower,

### Dubai Creek Tower

Eclipsing even Burj Khalifa, the world's tallest structure since 2010, the Dubai Creek Tower represents the quintessence of a 21st-century tourist attraction. Only a short walk from your Creek Beach home, it will feature multiple cutting-edge observation decks with 360° views of Dubai Creek Harbour and the metropolis beyond. Millions of tourists will have easy access from Dubai Square to Dubai Creek Tower, and vice-versa.