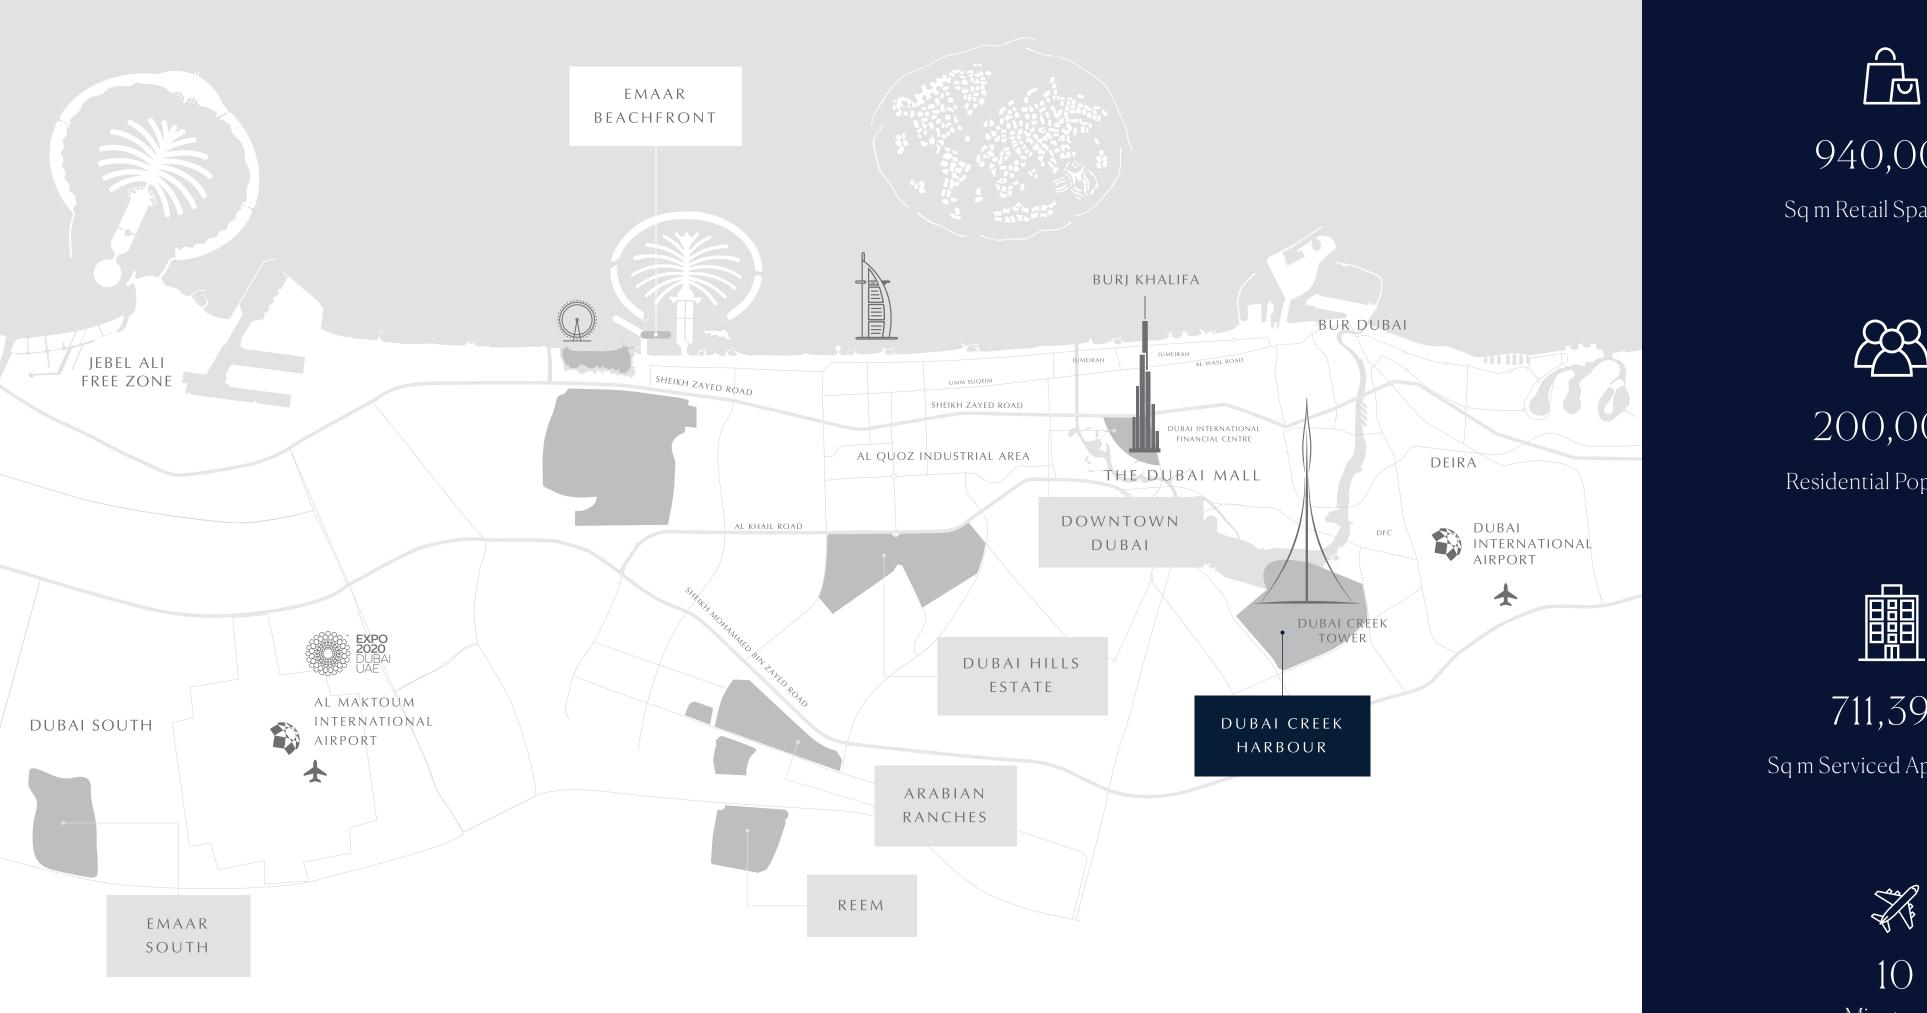

### KEY FACTS ABOUT DUBAI CREEK HARBOUR

940,000

Sq m Retail Space GFA

Preservation of

450 Animal Species

200,000

Residential Population

550 Hectares GFA

711,399

Sq m Serviced Apartments

5,800

Keys

24

Hotels

Minutes to Dubai Int'l Airport

Minutes to Burj Khalifa/Downtown Dubai

## Dedicated Metro Station

With its very own metro station, the Creek Beach will bring you a new level of convenience and comfort. Imagine living close to water and nature in remarkable surroundings, yet still be able to reach Downtown Dubai or Dubai International Airport within just a few minutes.