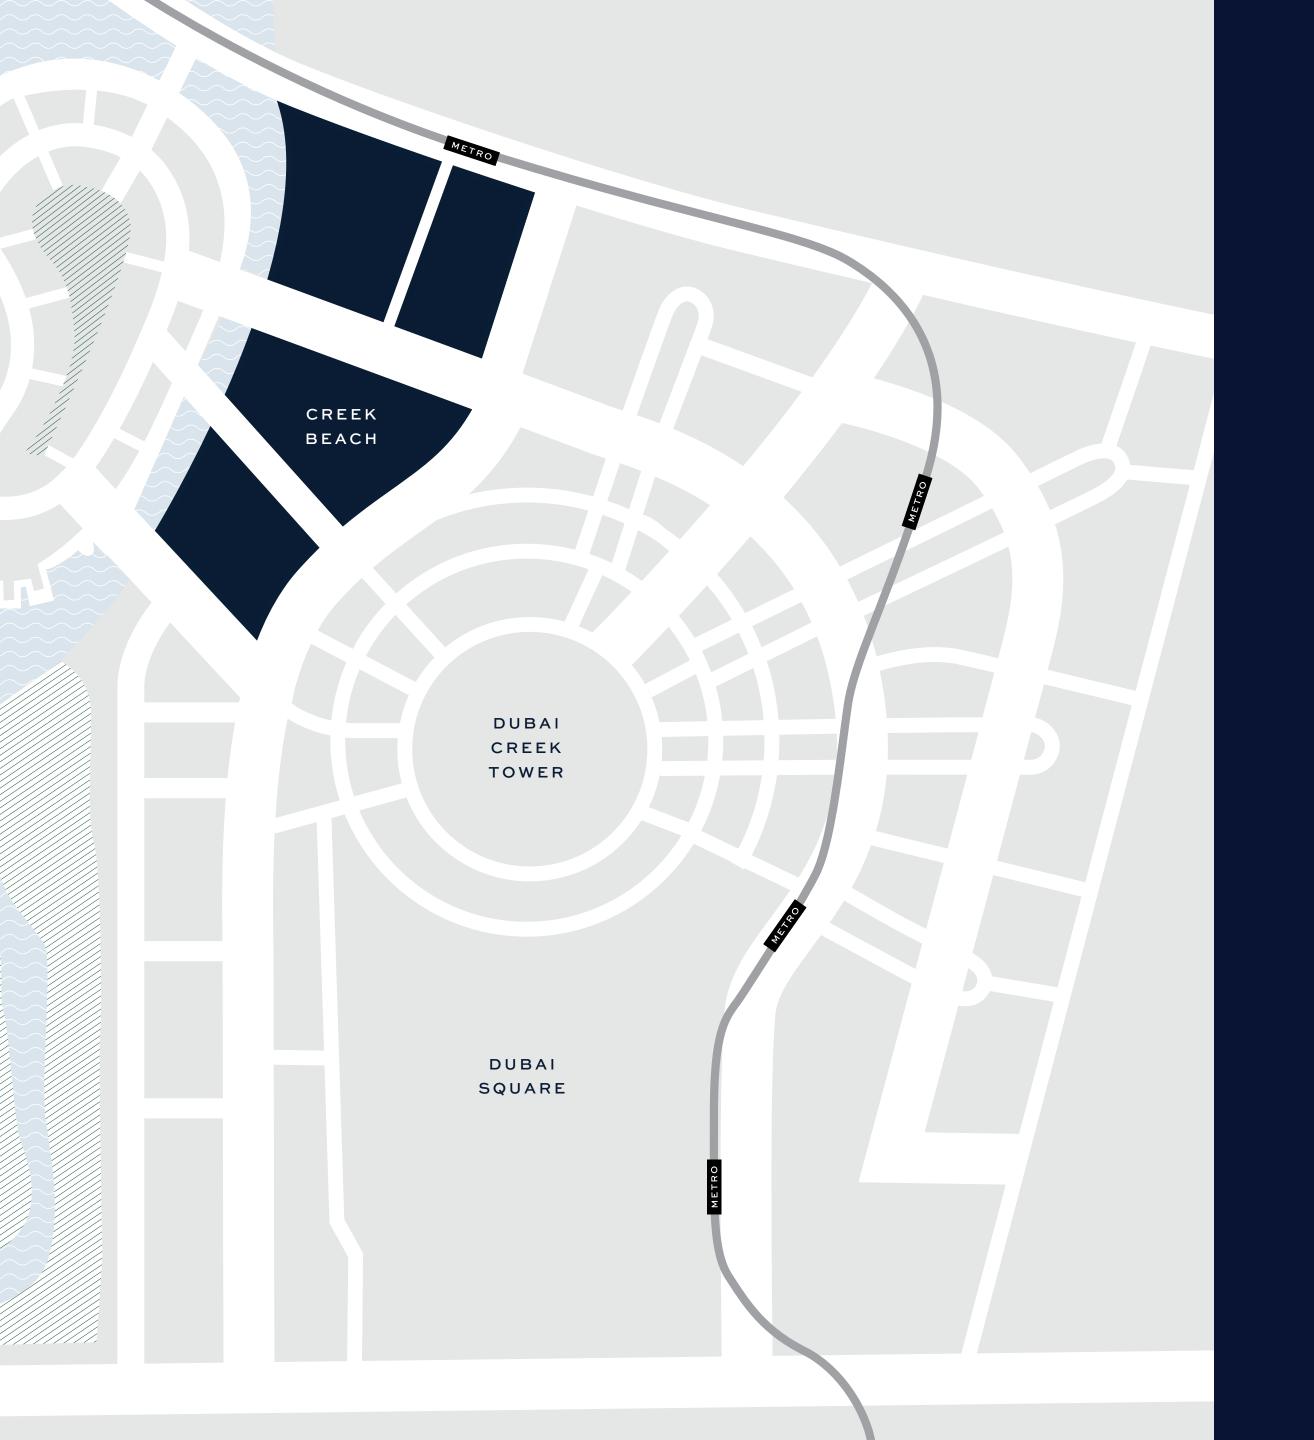

## Dedicated Metro Station

With its very own metro station, the Creek Beach will bring you a new level of convenience and comfort. Imagine living close to water and nature in remarkable surroundings, yet still be able to reach Downtown Dubai or Dubai International Airport within just a few minutes.

### Dubai Creek Tower

Eclipsing even Burj Khalifa, the world's tallest structure since 2010, the Dubai Creek Tower represents the quintessence of a 21st-century tourist attraction. Only a short walk from your Creek Beach home, it will feature multiple cutting-edge observation decks with 360° views of Dubai Creek Harbour and the metropolis beyond. Millions of tourists will have easy access from Dubai Square to Dubai Creek Tower, and vice-versa.

### DUBAI SQUARE

DUBAI CREEK HARBOUR

Picture this. A residential, hospitality and retail indoor city with 10,000 residential units, over 1,500 hotel rooms and a 7,500 sq m of retail indulgence. Nestling alongside the Dubai Creek Tower, Dubai Square will bring back the exciting life on city squares and avenues to enrich your shopping experience. On top of that, enjoy the city's new operating system, Dubai Os. This website and app will allow you to shop for any product from Dubai Square seamlessly, in-store or wherever you are worldwide.