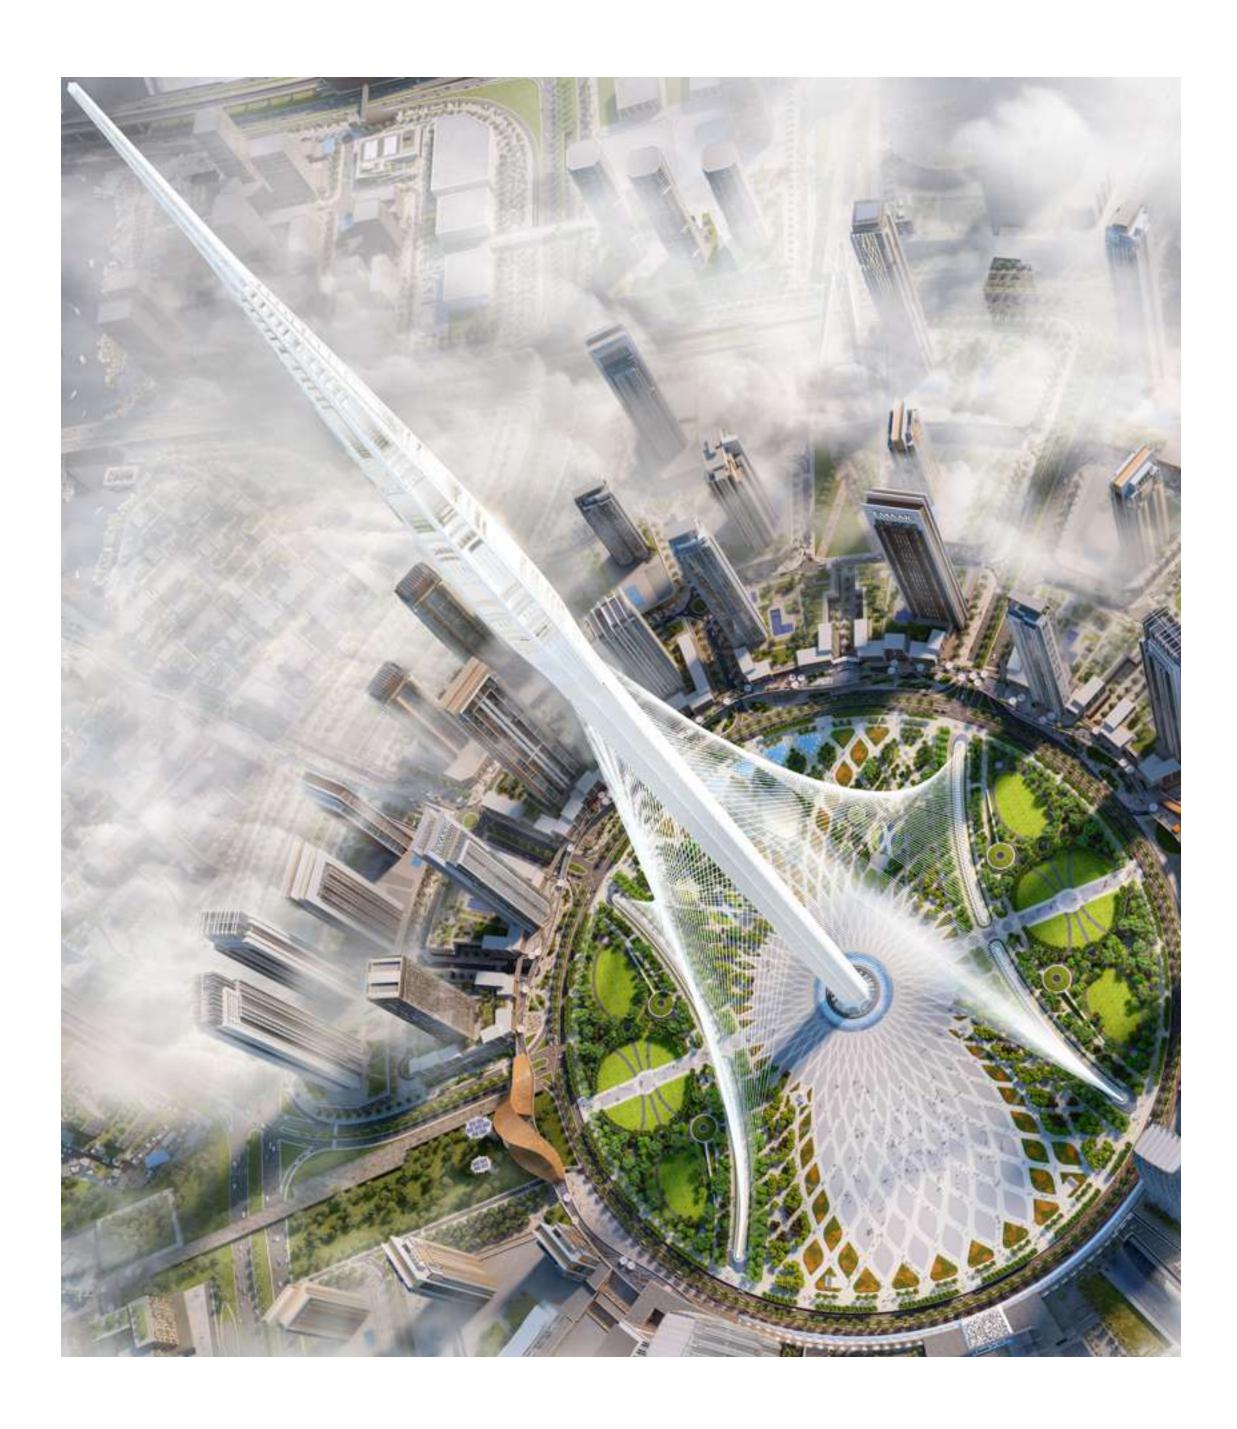

# The World of Tomorrow

Dubai Creek Harbour is at the heart of our bold new vision for Dubai.

The six-square-kilometre waterfront destination (three times the size of Downtown Dubai) is destined to push the frontiers in design, architecture and quality of life. In the heart of it is Dubai Creek Tower,

### Dubai Creek Tower

Eclipsing even Burj Khalifa, the world's tallest structure since 2010, the Dubai Creek Tower represents the quintessence of a 21st-century tourist attraction. Only a short walk from your Creek Beach home, it will feature multiple cutting-edge observation decks with 360° views of Dubai Creek Harbour and the metropolis beyond. Millions of tourists will have easy access from Dubai Square to Dubai Creek Tower, and vice-versa.