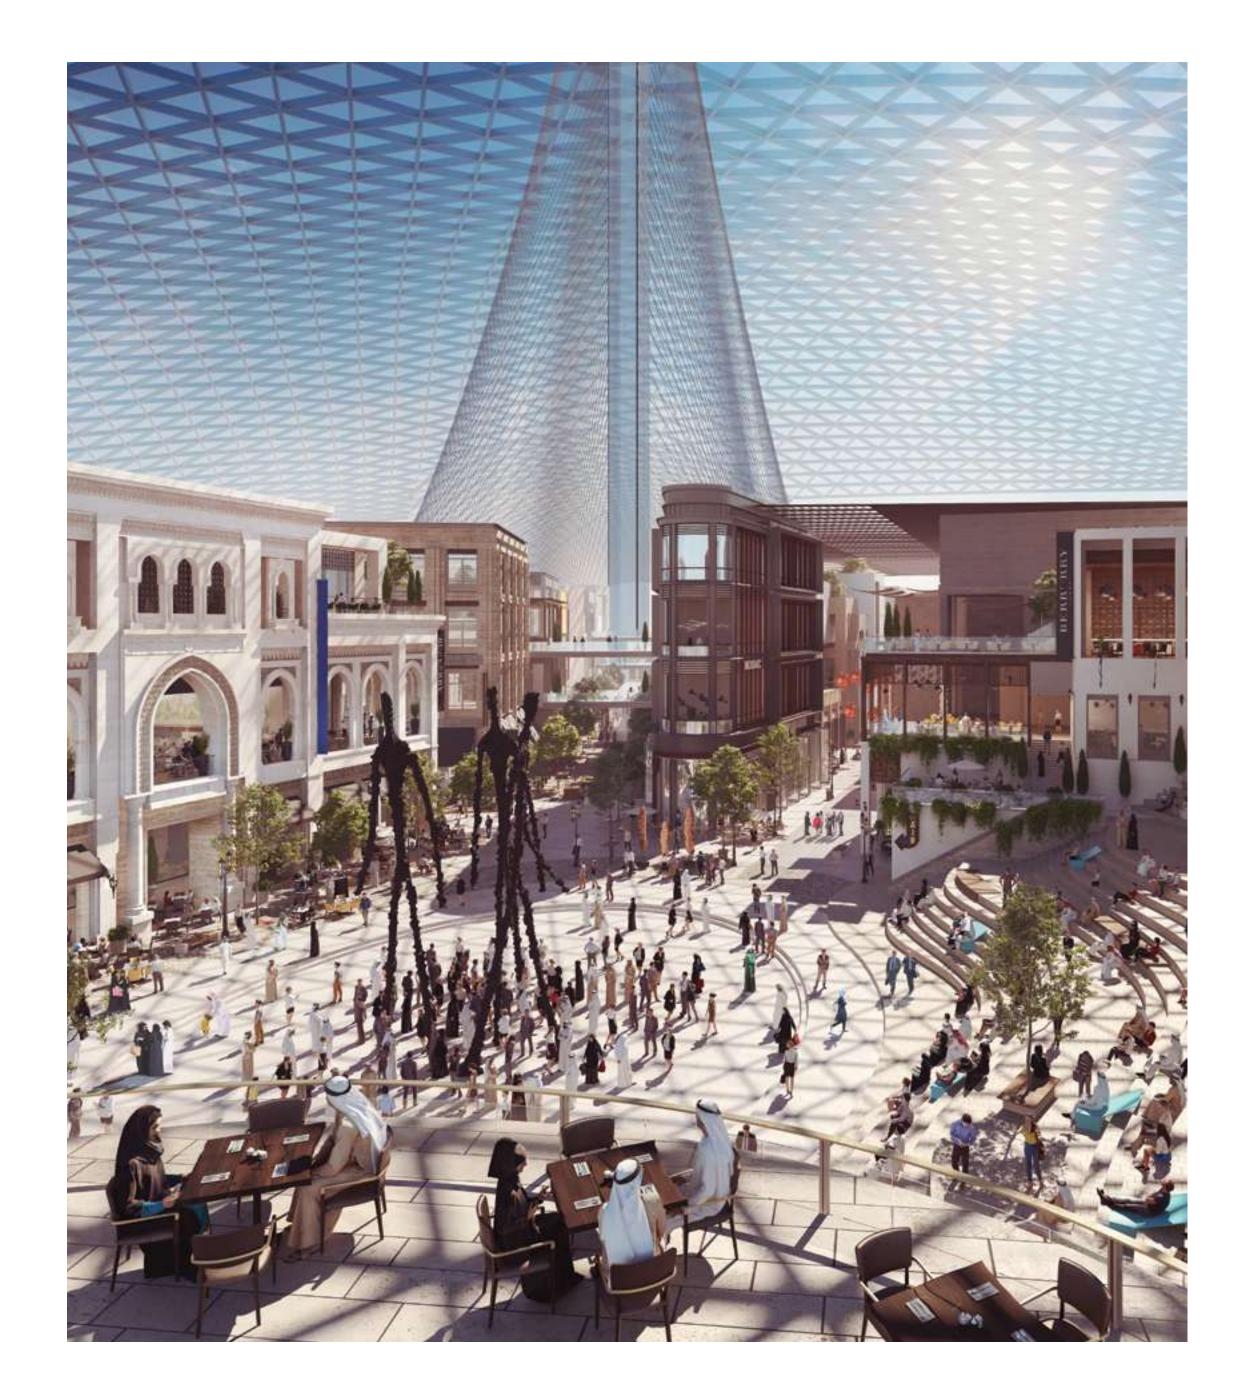

### DUBAI SQUARE

DUBAI CREEK HARBOUR

Picture this. A residential, hospitality and retail indoor city with 10,000 residential units, over 1,500 hotel rooms and a 7,500 sq m of retail indulgence. Nestling alongside the Dubai Creek Tower, Dubai Square will bring back the exciting life on city squares and avenues to enrich your shopping experience. On top of that, enjoy the city's new operating system, Dubai Os. This website and app will allow you to shop for any product from Dubai Square seamlessly, in-store or wherever you are worldwide.