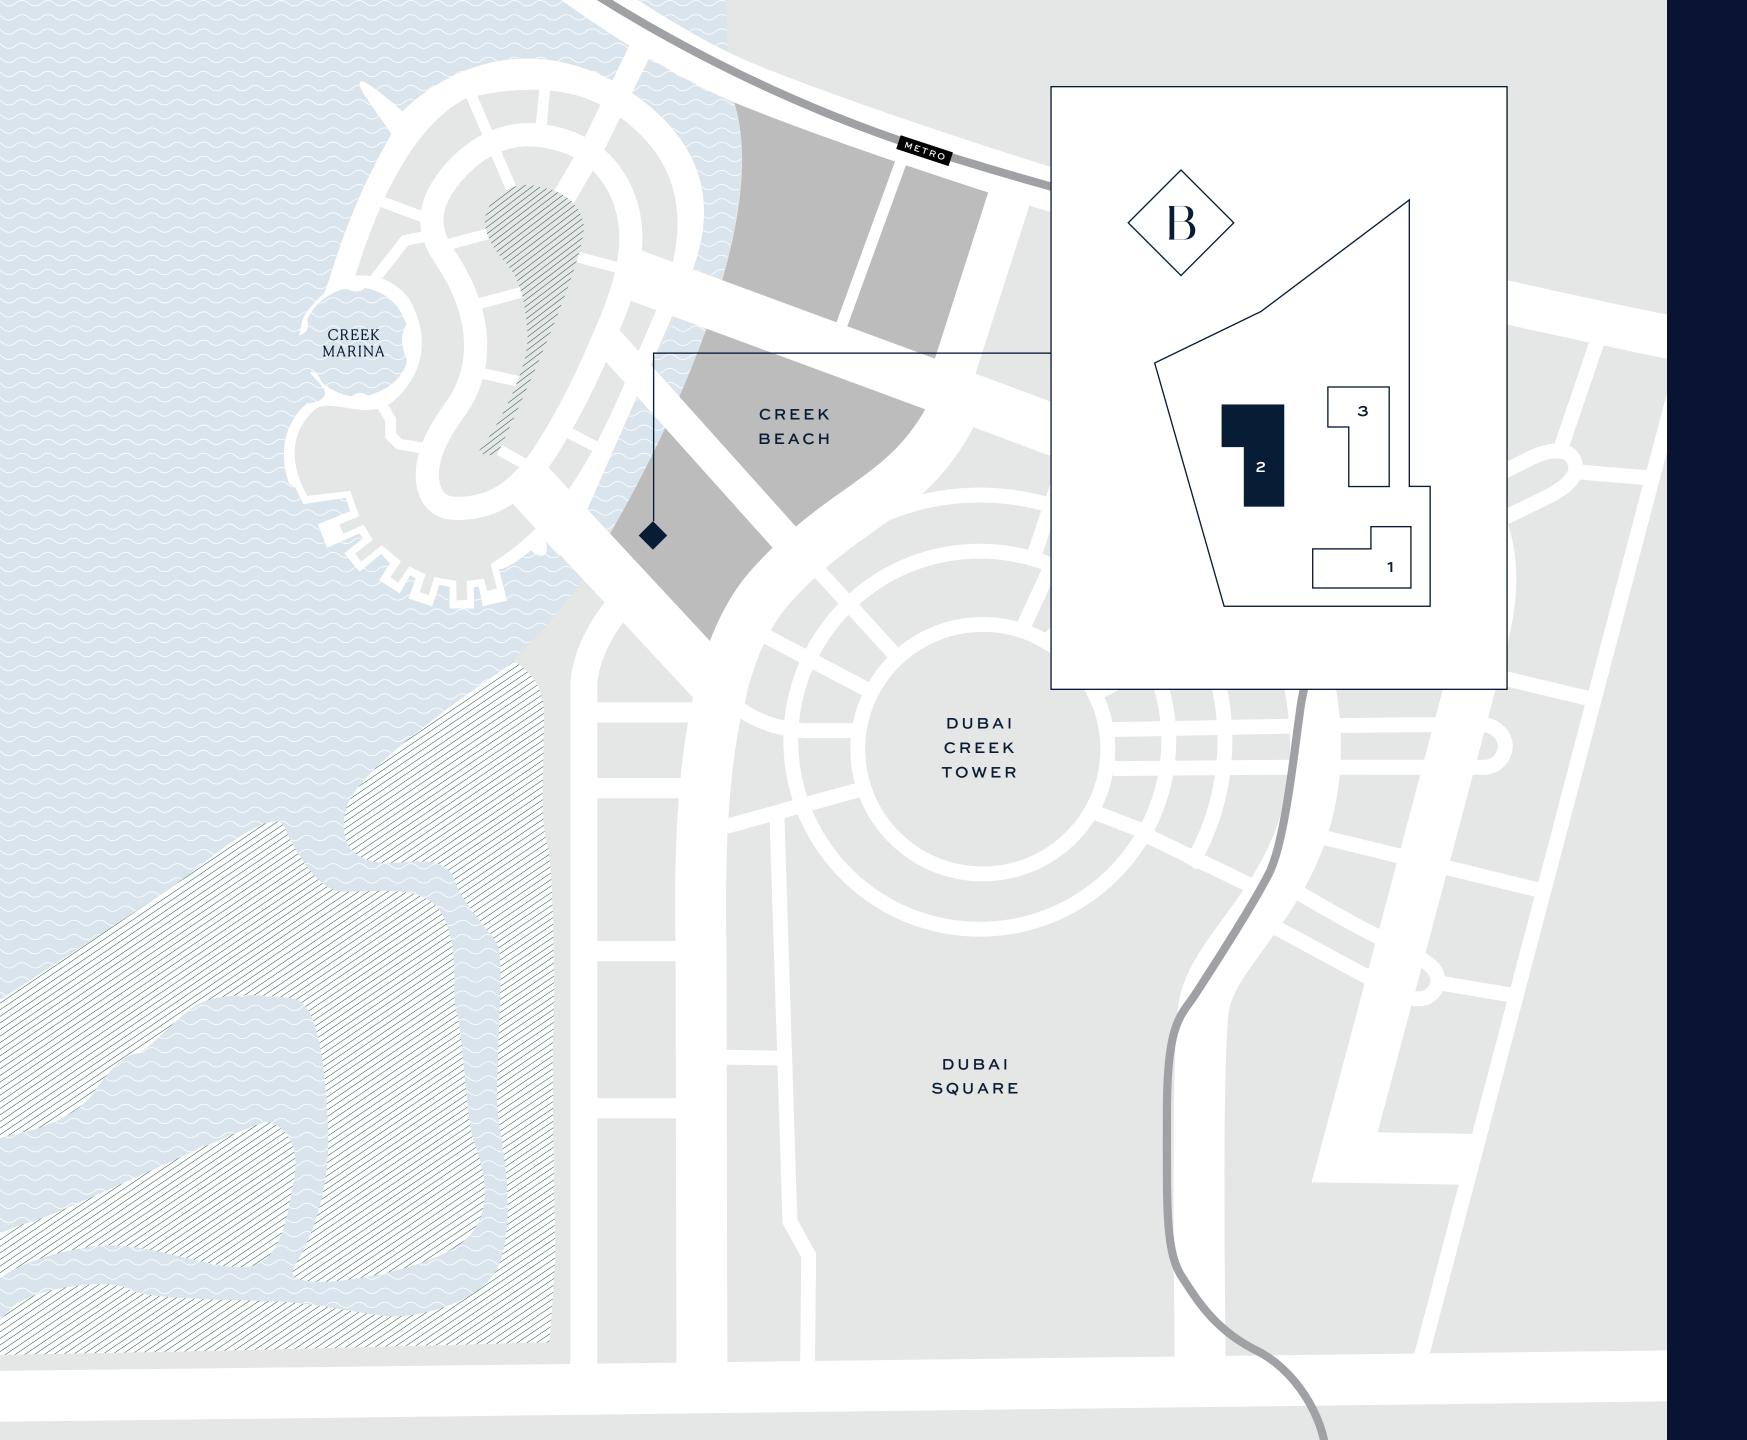

## Ideal Location

Designed to nourish the soul, the Creek Beach district is a pedestrian-friendly sanctuary nestled between Creek Island Dubai and Dubai Creek Tower. Enjoy life in this prominent location that seamlessly blends the best waterfront experience with mainland convenience and connectivity.

## Dedicated Metro Station

With its very own metro station, the Creek Beach will bring you a new level of convenience and comfort. Imagine living close to water and nature in remarkable surroundings, yet still be able to reach Downtown Dubai or Dubai International Airport within just a few minutes.

## Ideally Connected

Breeze offers a car-free neighbourhood that is safe, quiet and a quick walk away from Dubai Creek Tower, Dubai Square, Creek Marina and Creek Beach. With easy access to Dubai's main roads, all your favourite attractions are just a short drive away.