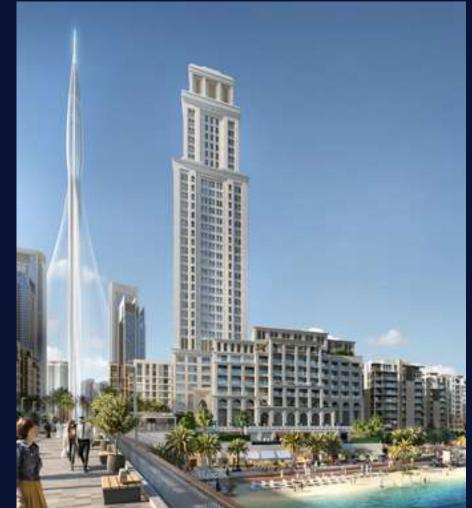

# The World of Tomorrow

Dubai Creek Harbour is at the heart of our bold new vision for Dubai.

The six-square-kilometre waterfront destination (three times the size of Downtown Dubai) is destined to push the frontiers in design, architecture and quality of life. In the heart of it is Dubai Creek Tower,

### Dubai Creek Tower

Eclipsing even Burj Khalifa, the world's tallest structure since 2010, the Dubai Creek Tower represents the quintessence of a 21st-century tourist attraction. Only a short walk from your Creek Beach home, it will feature multiple cutting-edge observation decks with 360° views of Dubai Creek Harbour and the metropolis beyond. Millions of tourists will have easy access from Dubai Square to Dubai Creek Tower, and vice-versa.