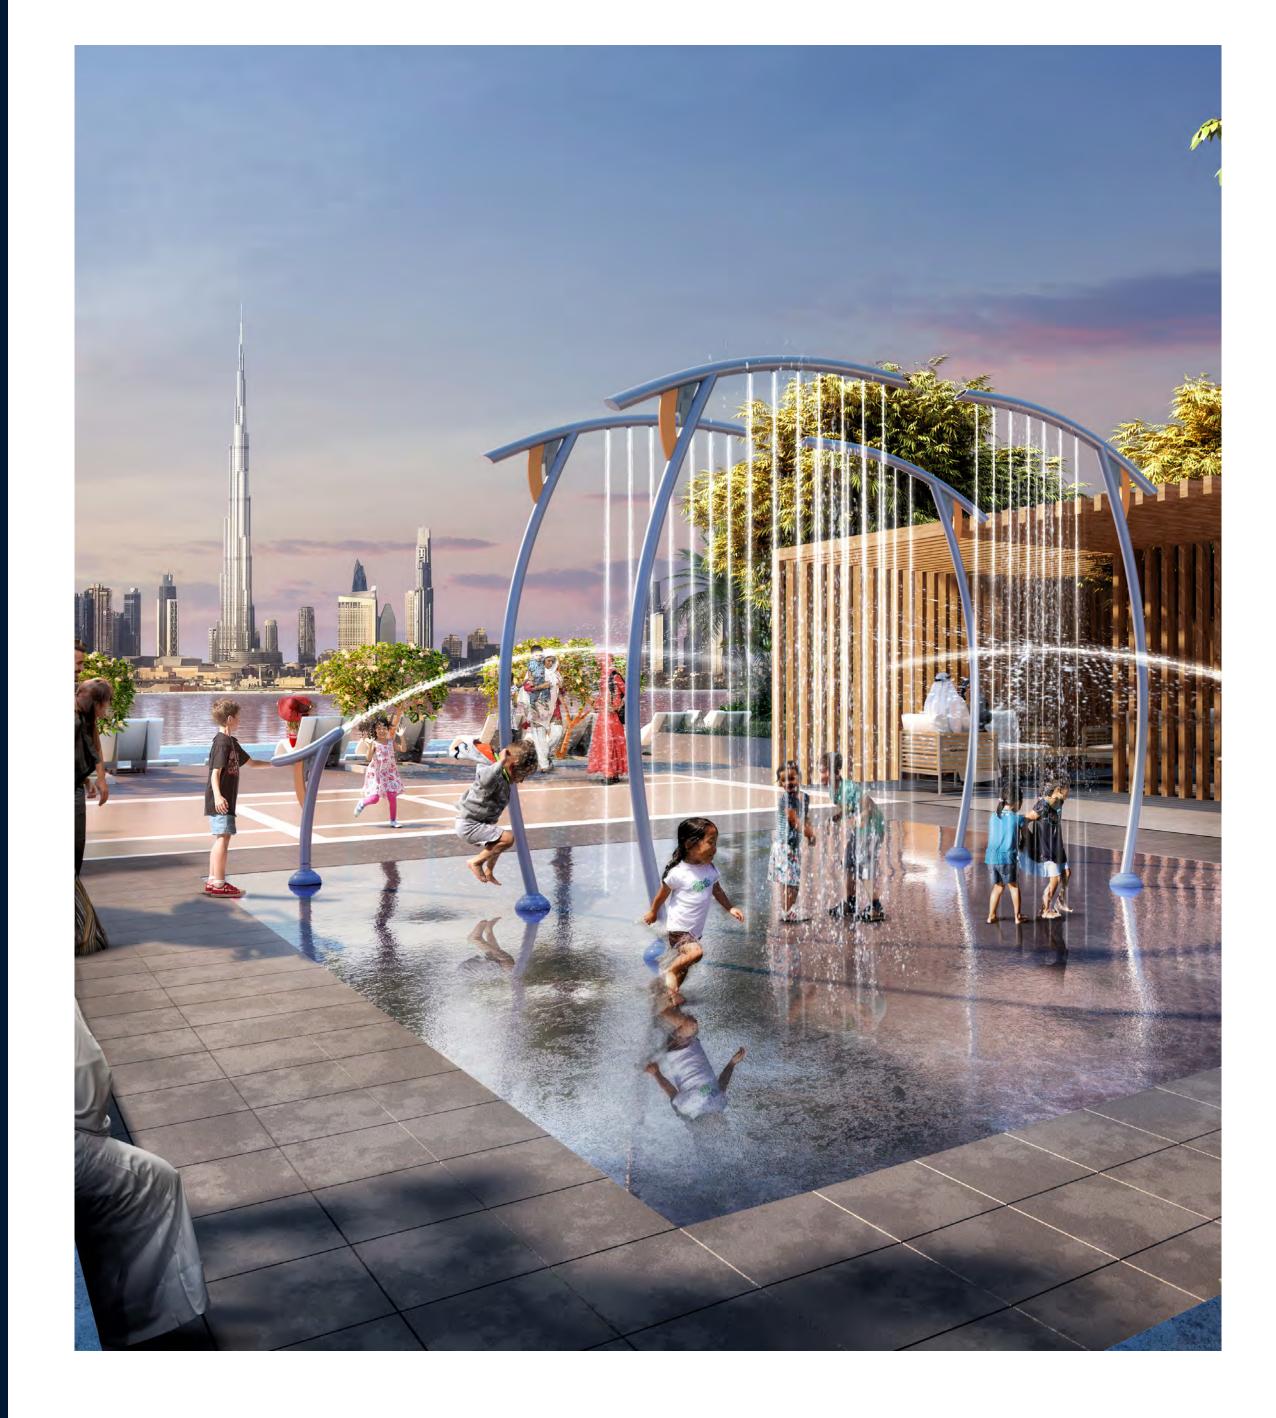

#### Amenities For A 21st Century Superlife

In addition to having the finest retail and dining outlets at their doorstep, residents of The Grand will have access to a glistening infinity pool with stunning views of the ever-evolving metropolis. They will also have access to cabanas, barbecue areas, children's play areas and a gymnasium.

## An 'Urban Luxe' Theme Throughout The Community

Residents of The Grand will have countless family-friendly amenities in the vicinity that will enhance their lives to previously unimaginable levels. From living in the supremely natural surroundings of Dubai Creek, strolling through lush parklands and landscaped promenades, enjoying various leisure and entertainment venues, and taking in the cutting-edge cultural spaces, there will be something to delight everyone.