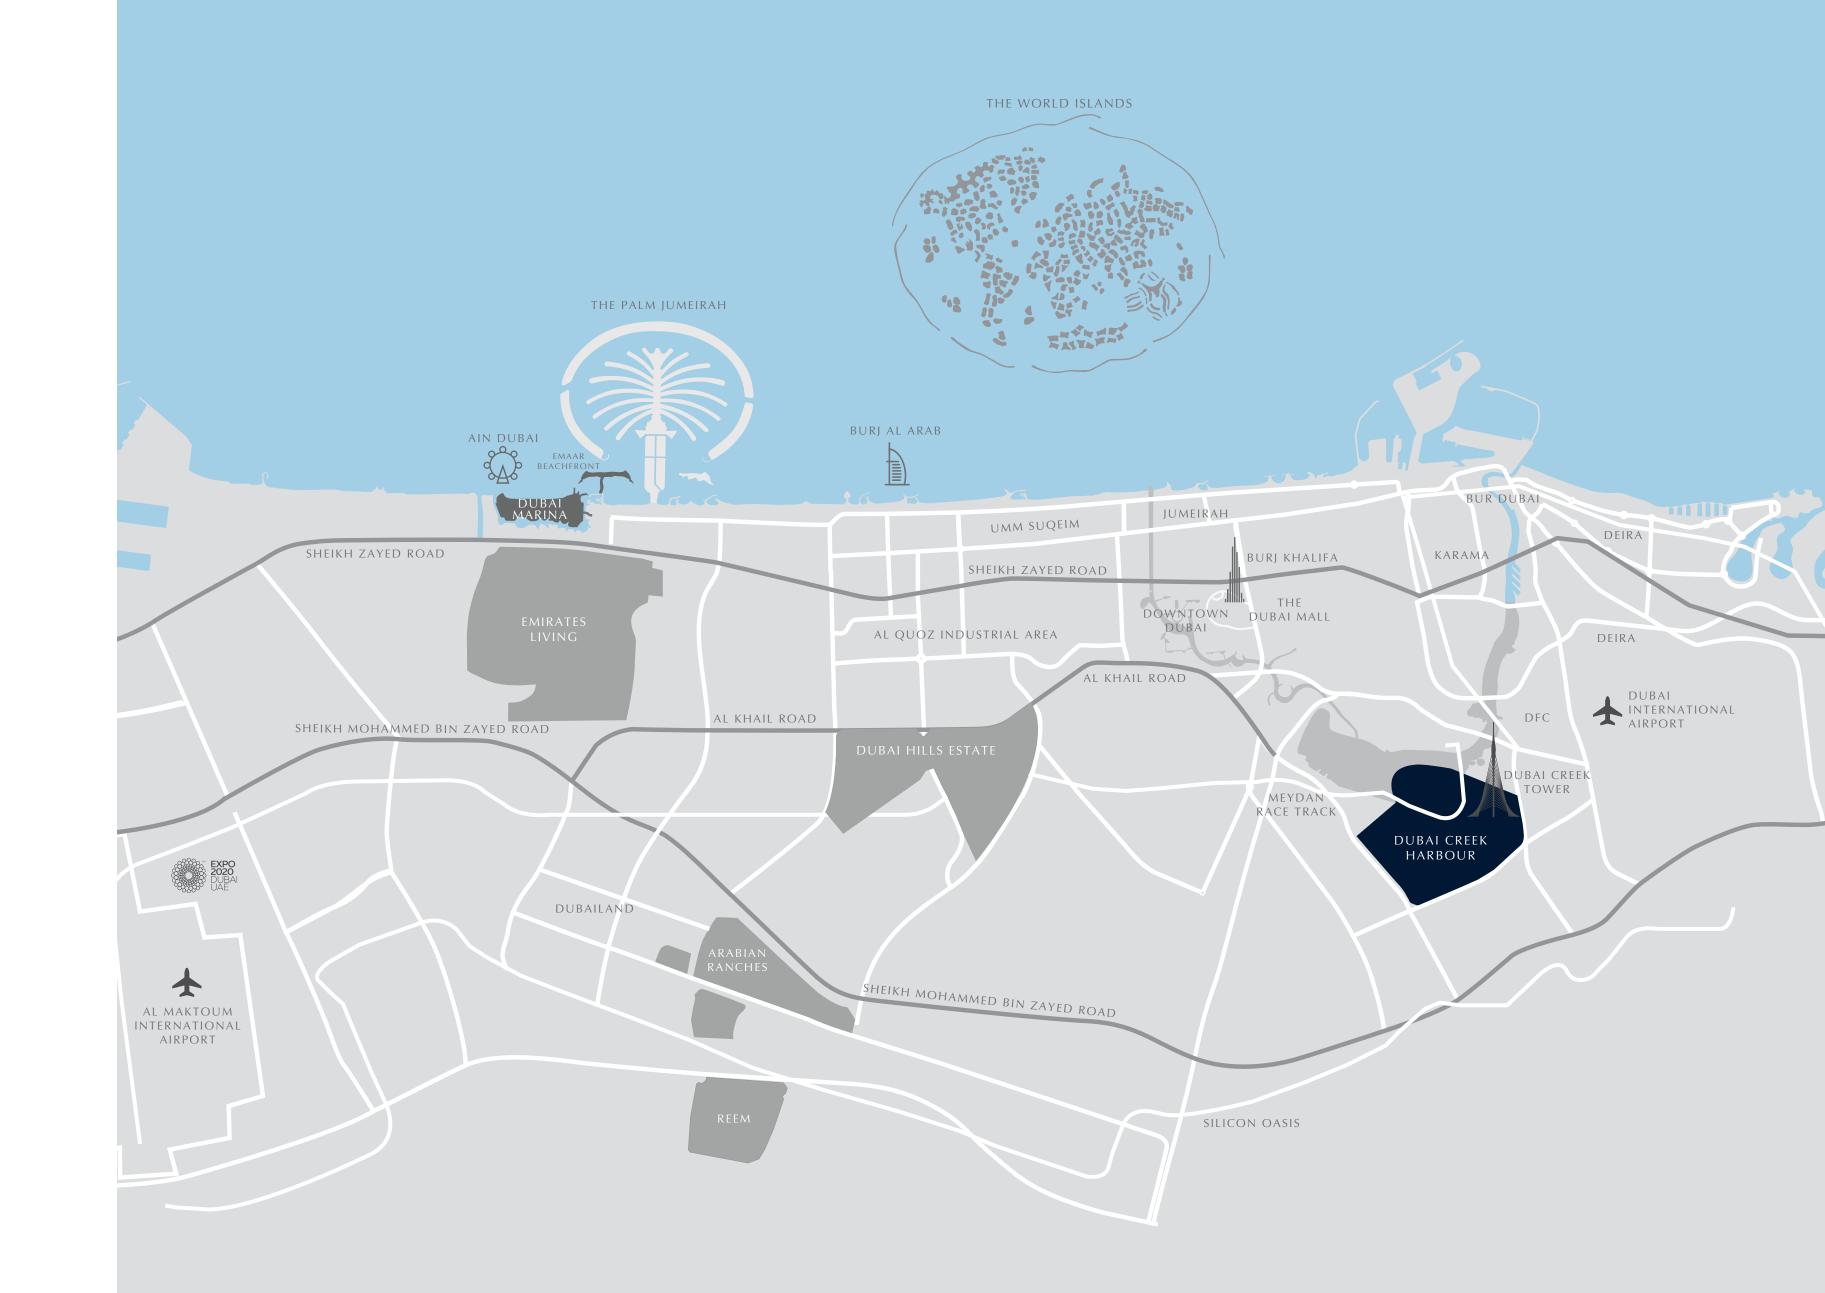

#### An Ideally Positioned Haven

The Grand will be situated near the heart of the dazzling Creek Island, one of Dubai Creek Harbour's nine distinct neighbourhoods. Sitting strategically at the intersection of the waterfront between the marina and the promenade, the skyscraper will be in close proximity to both Al Khail Road and Ras Al Khor Road. Reaching Downtown Dubai will not take longer than 10 minutes, while Dubai International Airport will be a mere 15-minute drive away.