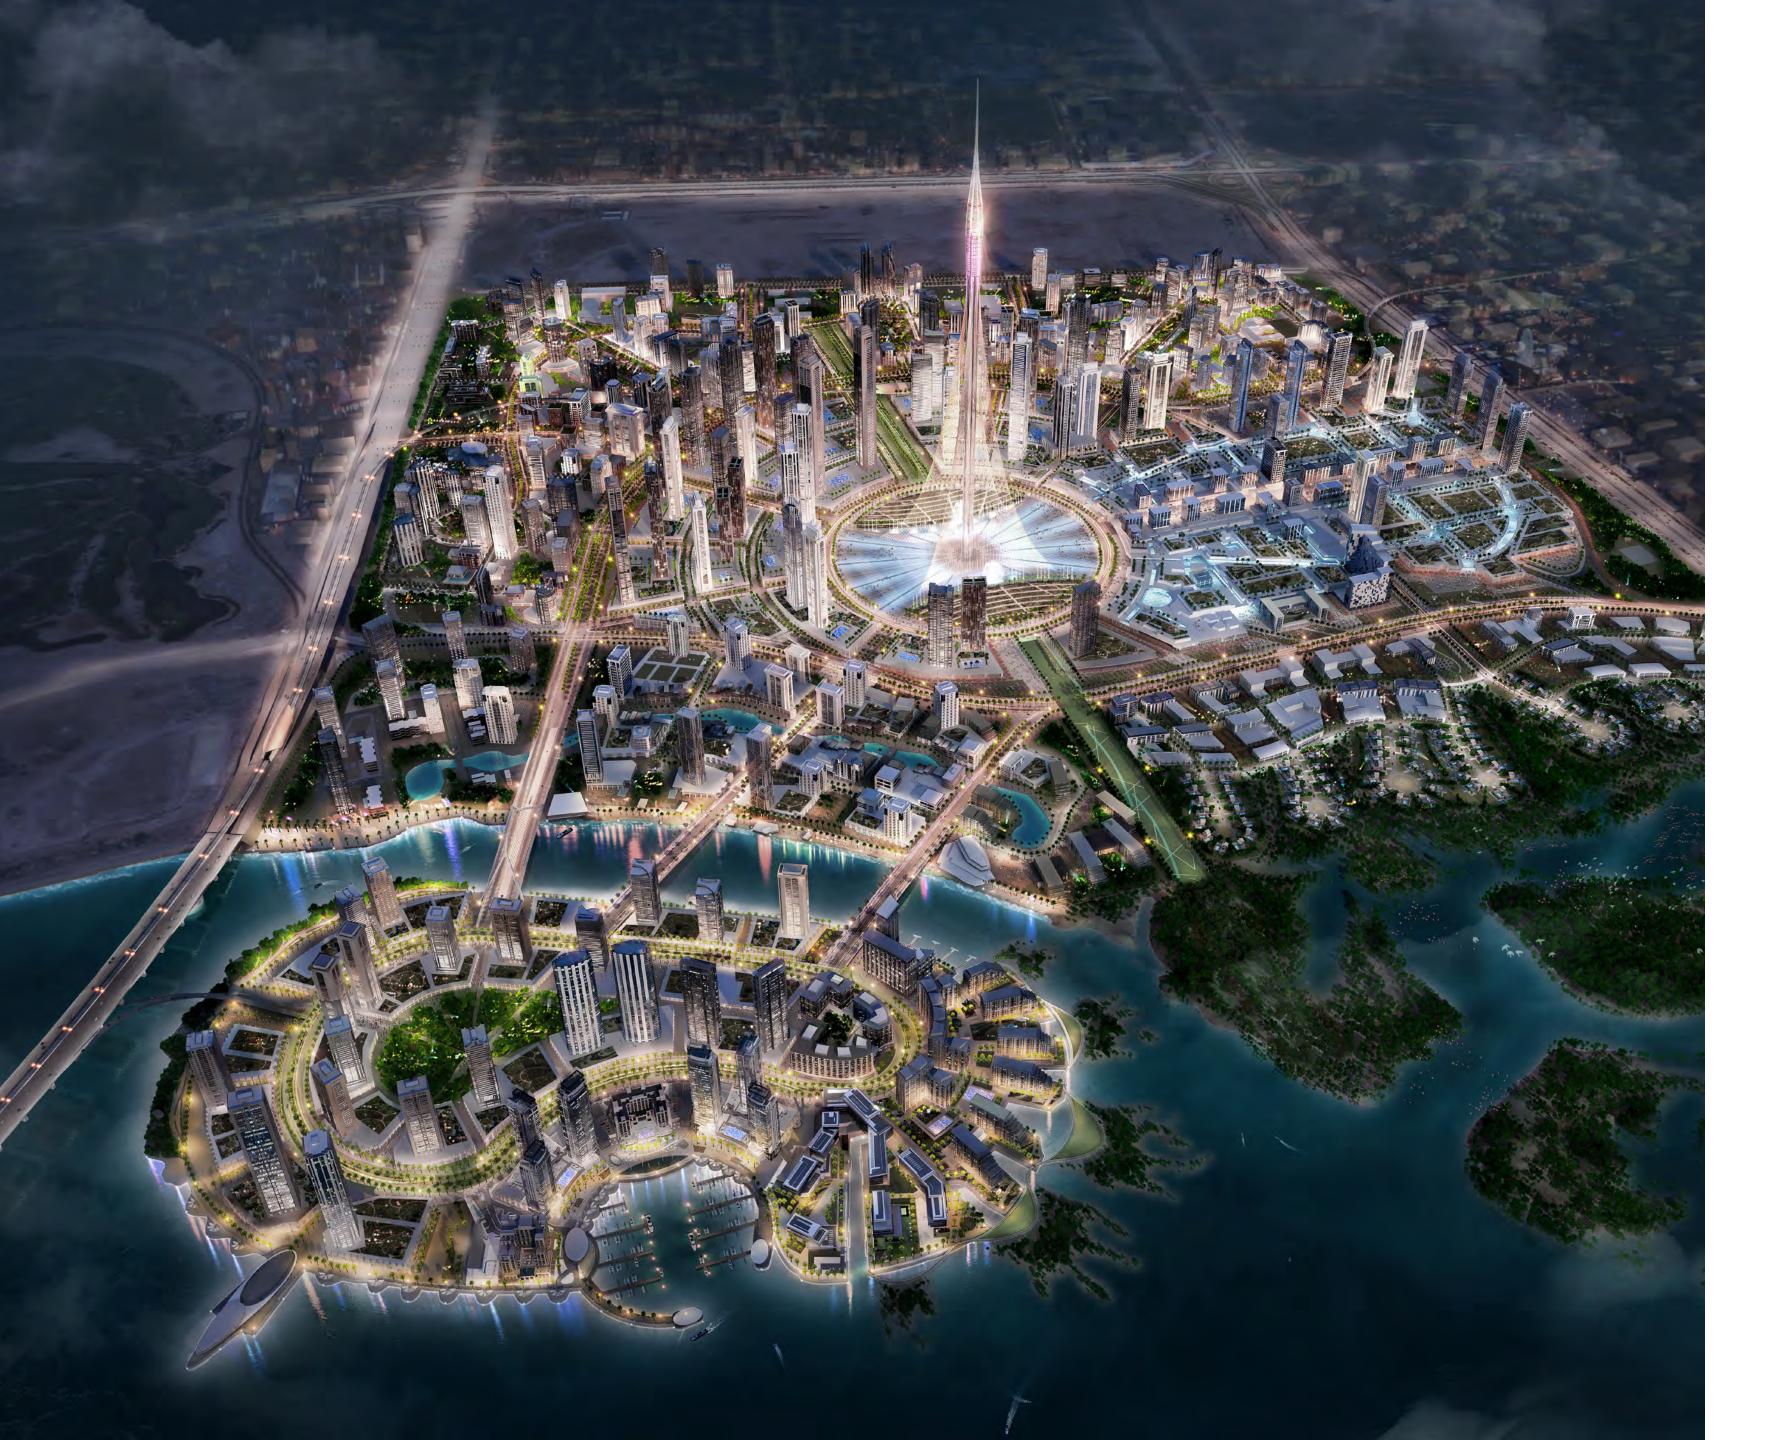

#### Dubai Creek Harbour

Dubai Creek Harbour is a new world-class waterfront destination on the banks of the historic Dubai Creek and the wondrous Ras Al Khor Wildlife Sanctuary. Seamlessly integrating state-of-the-art homes with nature, this city within a city offers up a brand-new concept of 'Urban Luxe' living. In the heart of it is the Dubai Creek Tower, a global icon for the 21st century that is set to surpass the Burj Khalifa in both ambition and technology.

#### An Ideally Positioned Haven

The Grand will be situated near the heart of the dazzling Creek Island, one of Dubai Creek Harbour's nine distinct neighbourhoods. Sitting strategically at the intersection of the waterfront between the marina and the promenade, the skyscraper will be in close proximity to both Al Khail Road and Ras Al Khor Road. Reaching Downtown Dubai will not take longer than 10 minutes, while Dubai International Airport will be a mere 15-minute drive away.