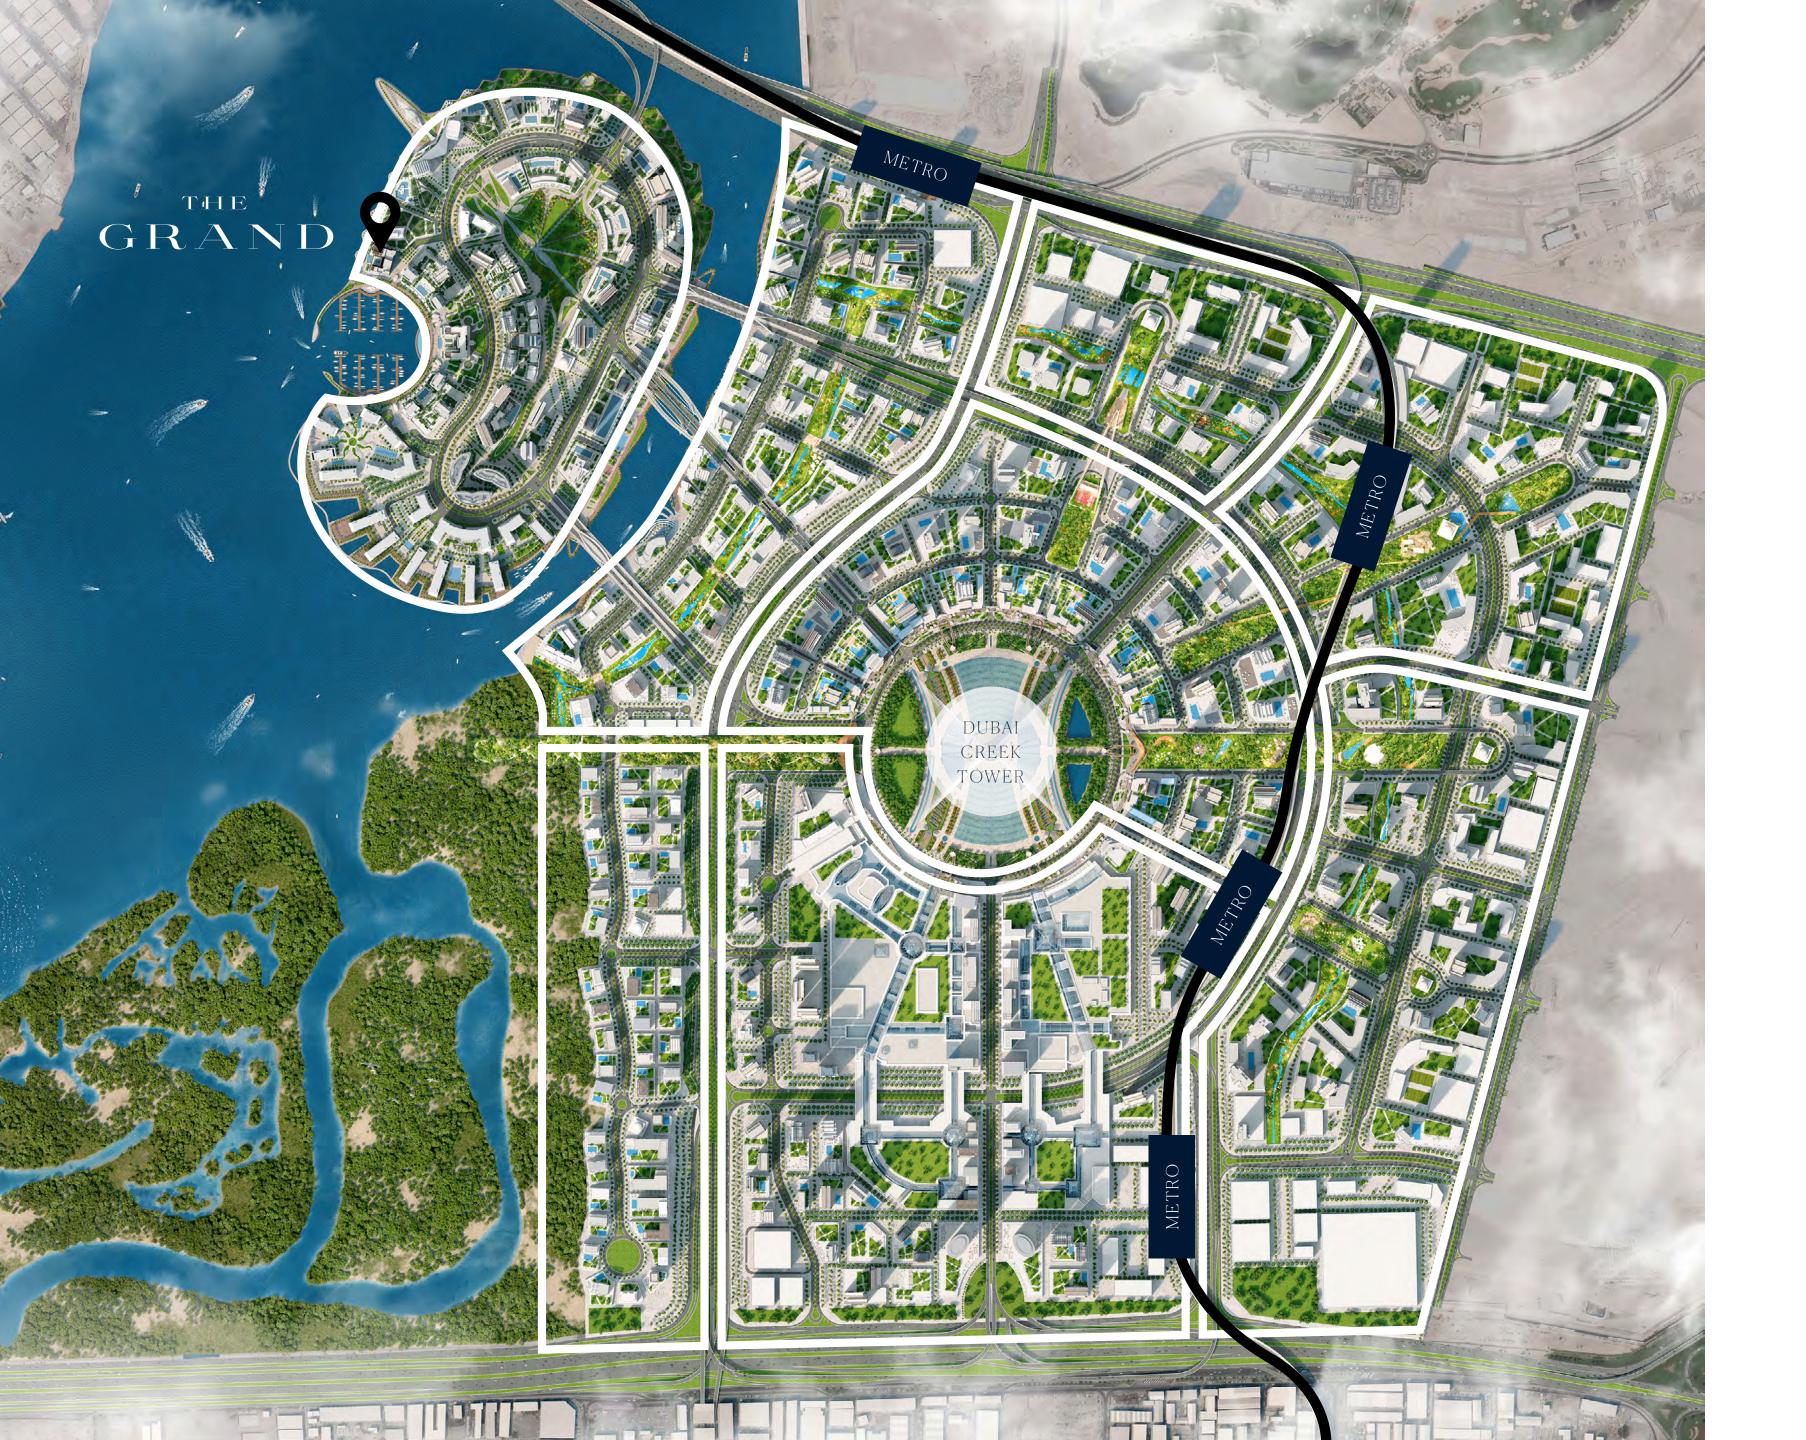

#### Dubai Creek Harbour

Dubai Creek Harbour is a new world-class waterfront destination on the banks of the historic Dubai Creek and the wondrous Ras Al Khor Wildlife Sanctuary. Seamlessly integrating state-of-the-art homes with nature, this city within a city offers up a brand-new concept of 'Urban Luxe' living. In the heart of it is the Dubai Creek Tower, a global icon for the 21st century that is set to surpass the Burj Khalifa in both ambition and technology.

#### An Ideally Positioned Haven

The Grand will be situated near the heart of the dazzling Creek Island, one of Dubai Creek Harbour's nine distinct neighbourhoods. Sitting strategically at the intersection of the waterfront between the marina and the promenade, the skyscraper will be in close proximity to both Al Khail Road and Ras Al Khor Road. Reaching Downtown Dubai will not take longer than 10 minutes, while Dubai International Airport will be a mere 15-minute drive away.

7,300,000

Sq.M Residential Area

Sq.M Retail District

A new global icon set to reshape the Dubai Skyline

200,000

Residents

Preservation of  $4\,5\,0$ 

**Animal Species** 

15

Minutes to

Dubai Int'l Airport

730,000

Sq.M Serviced Apartments

700,000

Sq.M Parks & Open Green Spaces