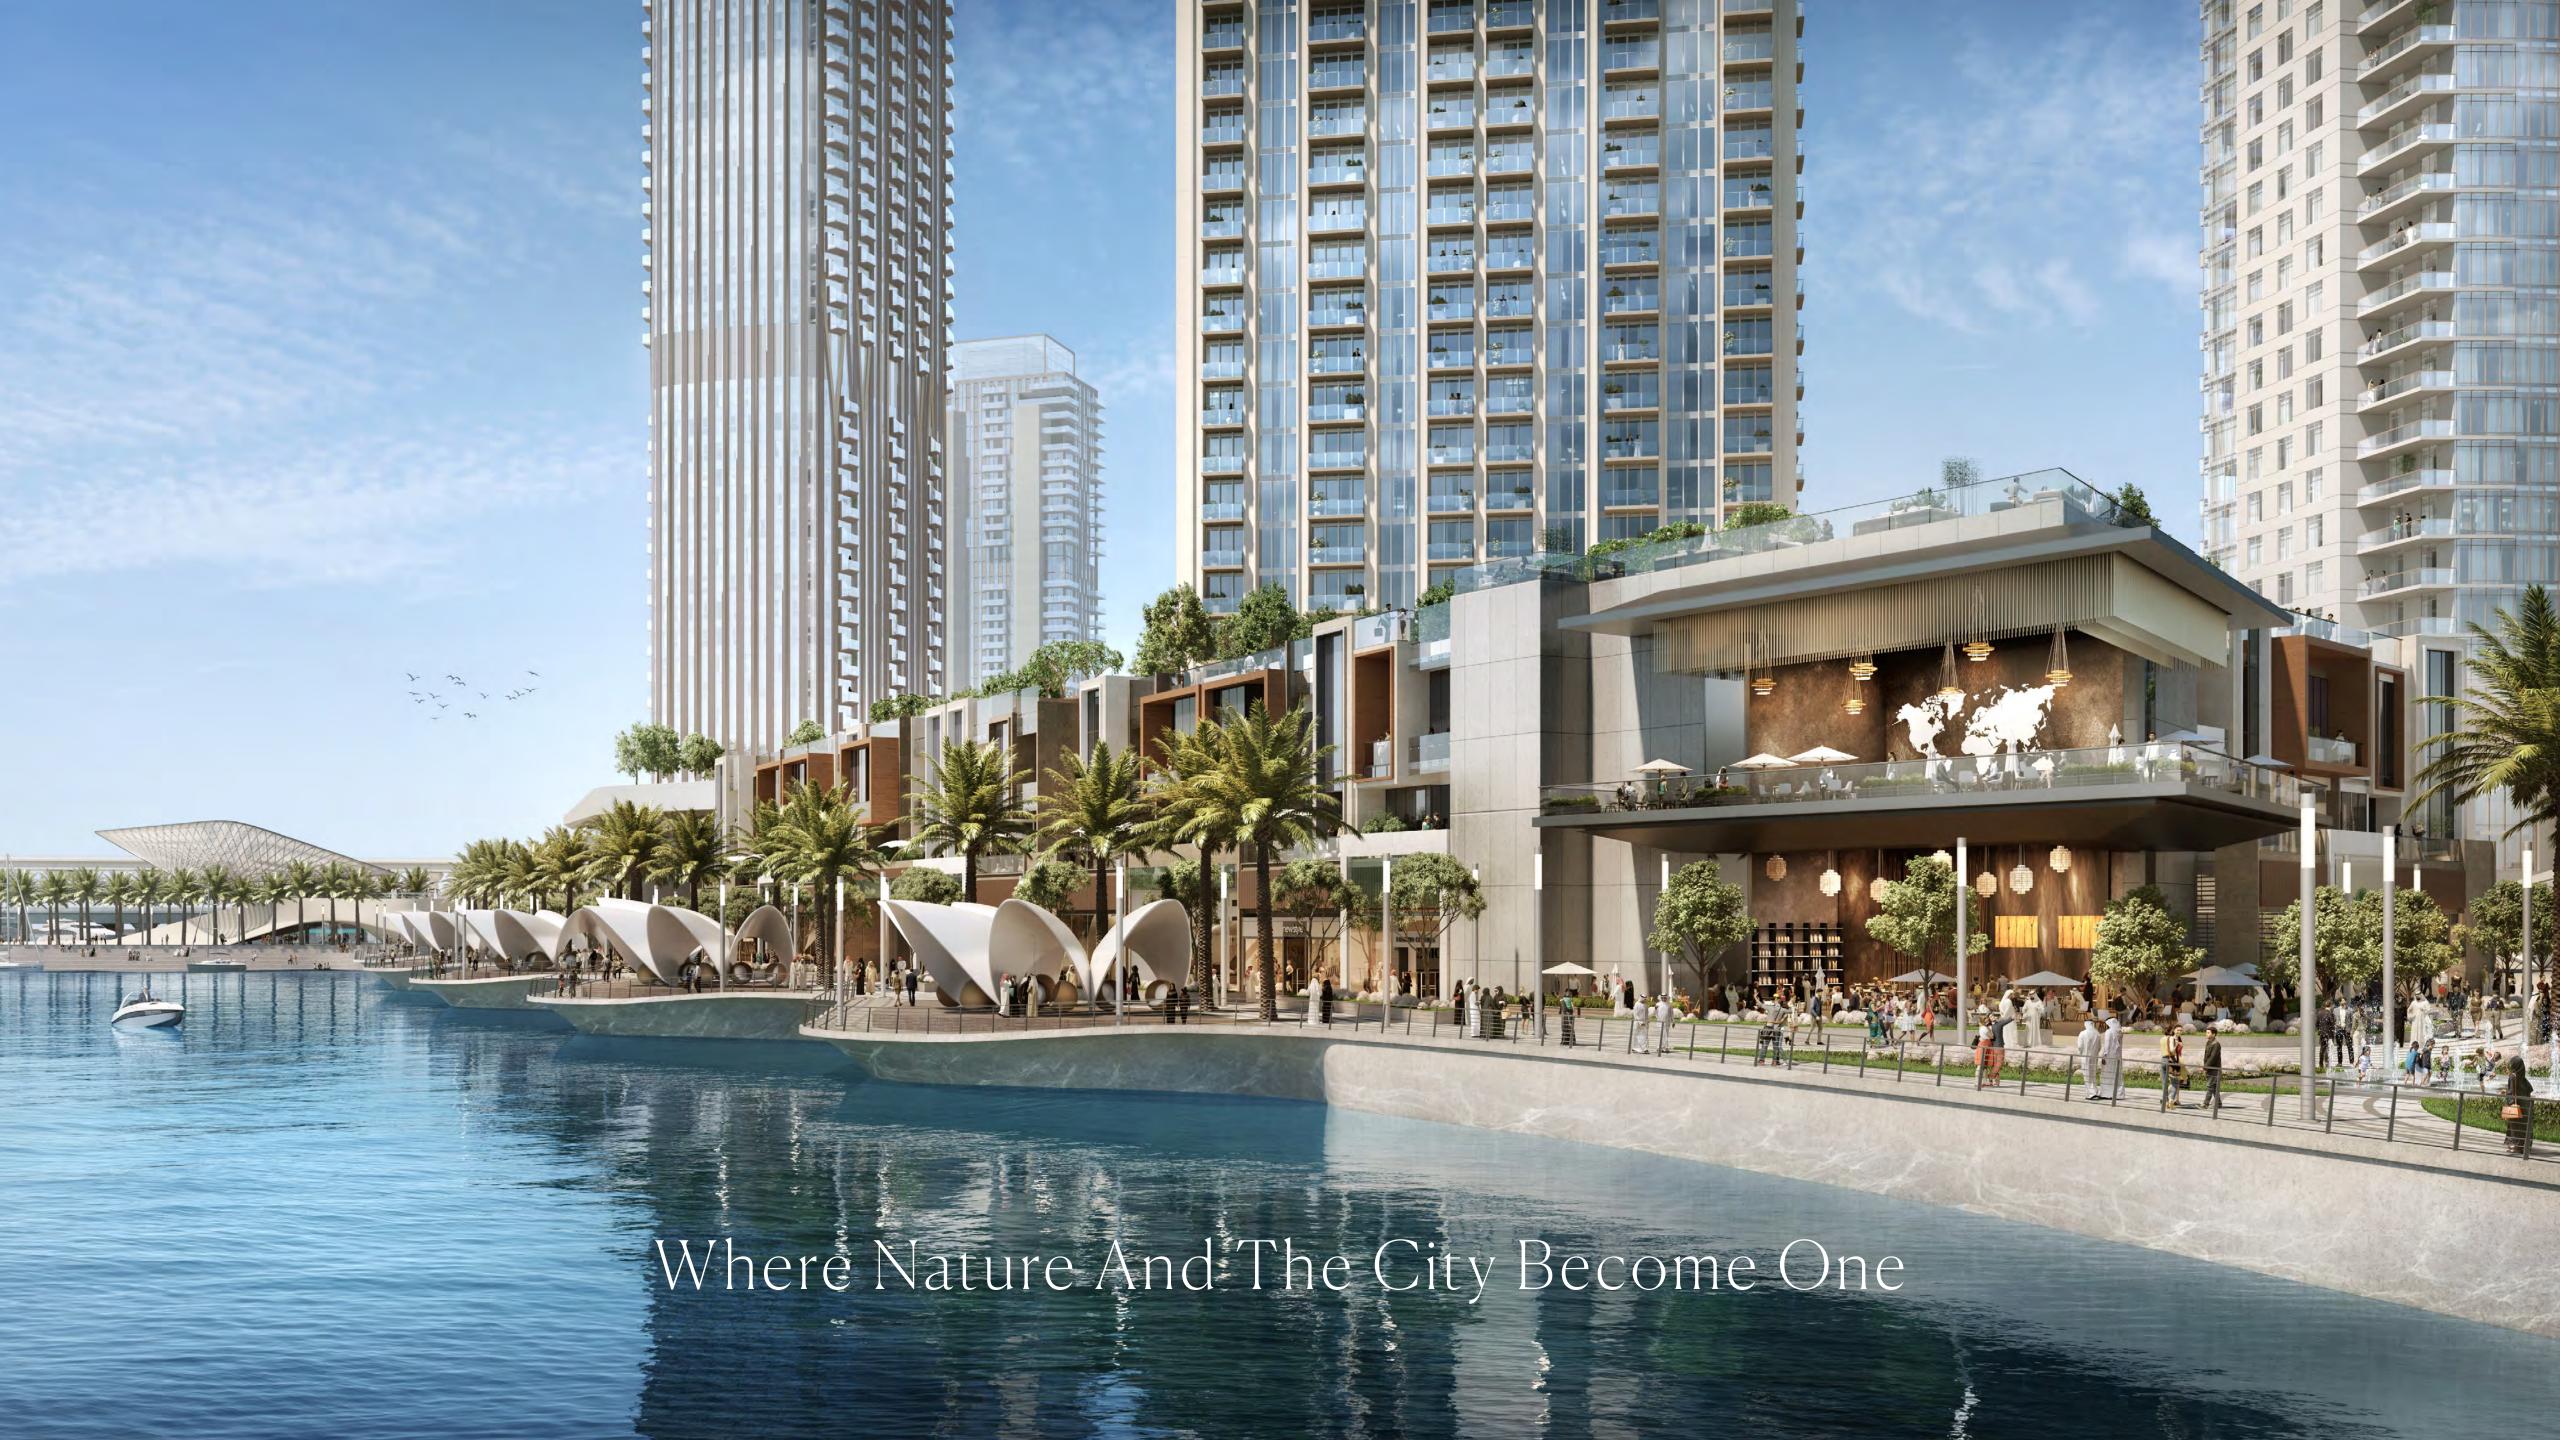

## Exceeding Expectations And Beyond Imagination

The Grand will perfectly embody the great ambition of Dubai Creek Harbour. Rising majestically from Creek Island, the 62-storey skyscraper will set a new standard for ultramodern living. Envisioned as an 'Urban Luxe' retreat, the cutting-edge waterfront skyscraper is set only steps away from the flourishing marina and vibrant promenade, spoiling the residents with boundless dining, retail and entertainment experiences.

The Grand will overlook the Dubai Creek Harbour marina and the waterfront promenade, giving residents direct access to the world of yachting, as well as a healthy pedestrian-friendly lifestyle.

The marina will be a happening destination known for its spectacle and diverse shopping, dining, leisure and nightlife venues. The promenade will be buzzing with cosmopolitan life on beautifully landscaped pedestrian sidewalks brimming with retail outlets.