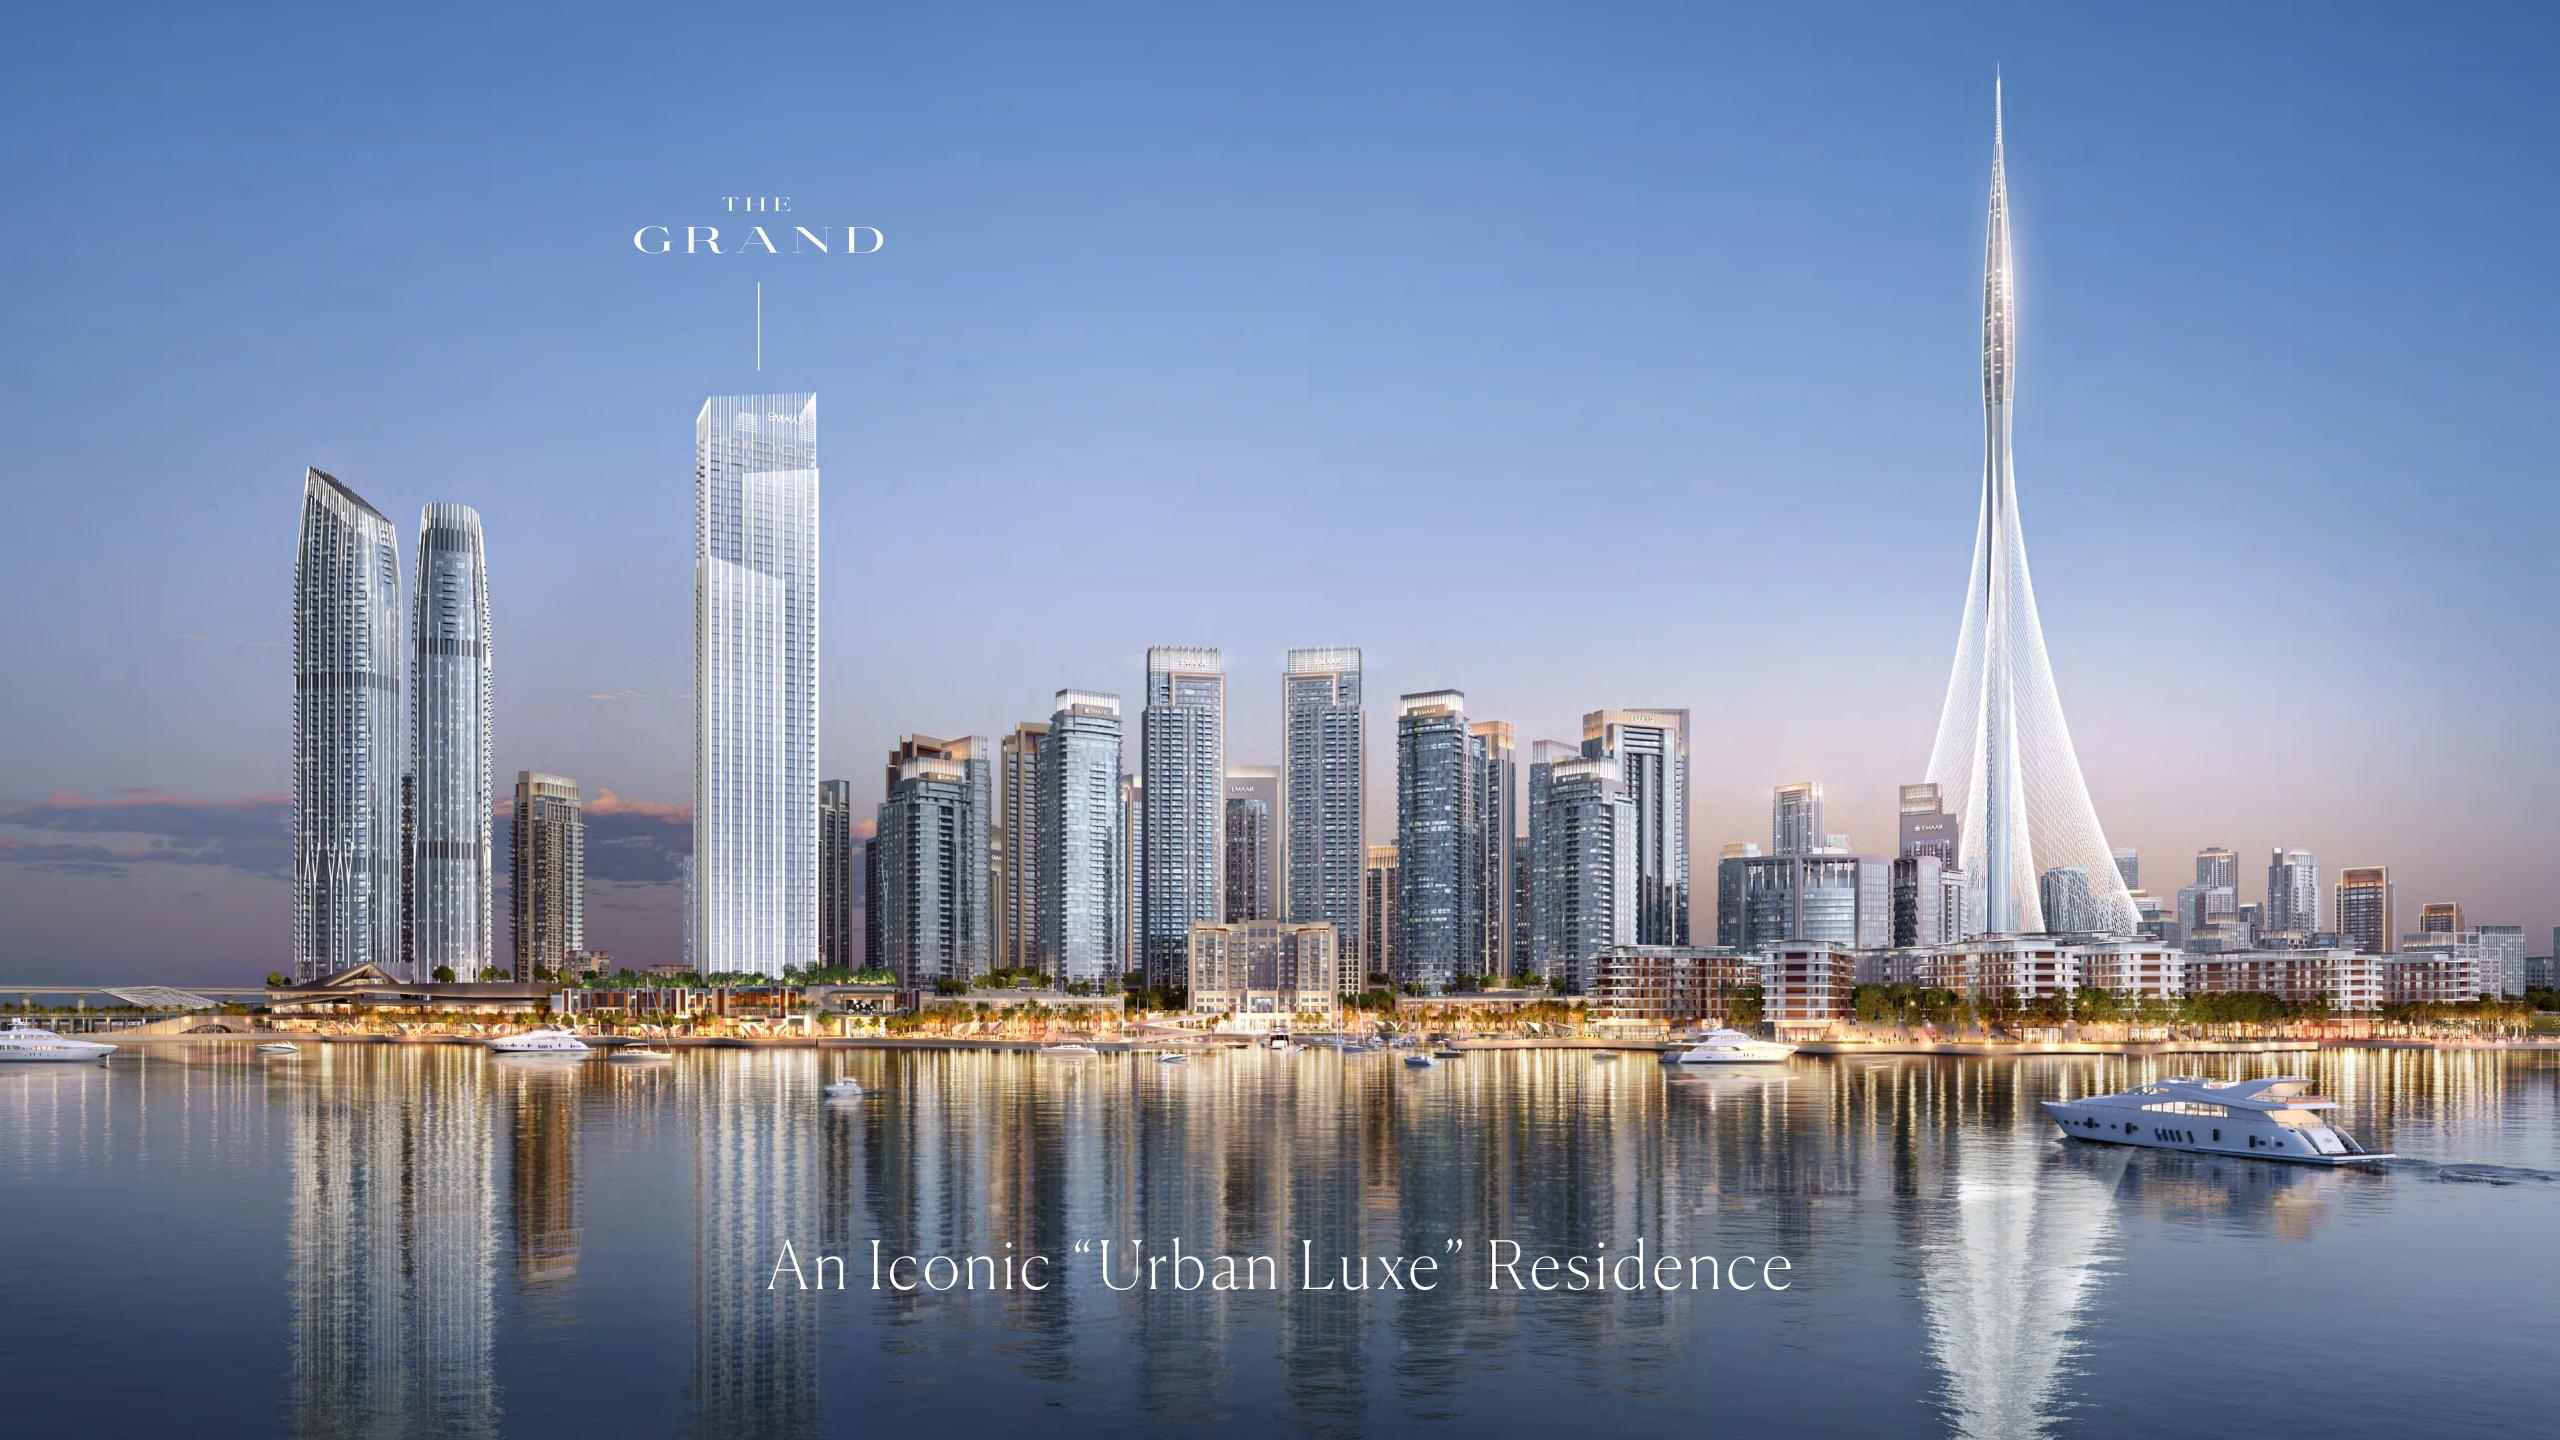

## Exceeding Expectations And Beyond Imagination

The Grand will perfectly embody the great ambition of Dubai Creek Harbour. Rising majestically from Creek Island, the 62-storey skyscraper will set a new standard for ultramodern living. Envisioned as an 'Urban Luxe' retreat, the cutting-edge waterfront skyscraper is set only steps away from the flourishing marina and vibrant promenade, spoiling the residents with boundless dining, retail and entertainment experiences.

The Grand will overlook the Dubai Creek Harbour marina and the waterfront promenade, giving residents direct access to the world of yachting, as well as a healthy pedestrian-friendly lifestyle.

The marina will be a happening destination known for its spectacle and diverse shopping, dining, leisure and nightlife venues. The promenade will be buzzing with cosmopolitan life on beautifully landscaped pedestrian sidewalks brimming with retail outlets.

With The Grand, inspired architecture and superb craftsmanship have unified to create a building that reaches the absolute highest level of contemporary design. The skyscraper offers more than 500 premium apartments, penthouses and podium townhouses with stunning views of the Dubai Creek Harbour marina and the Dubai skyline.