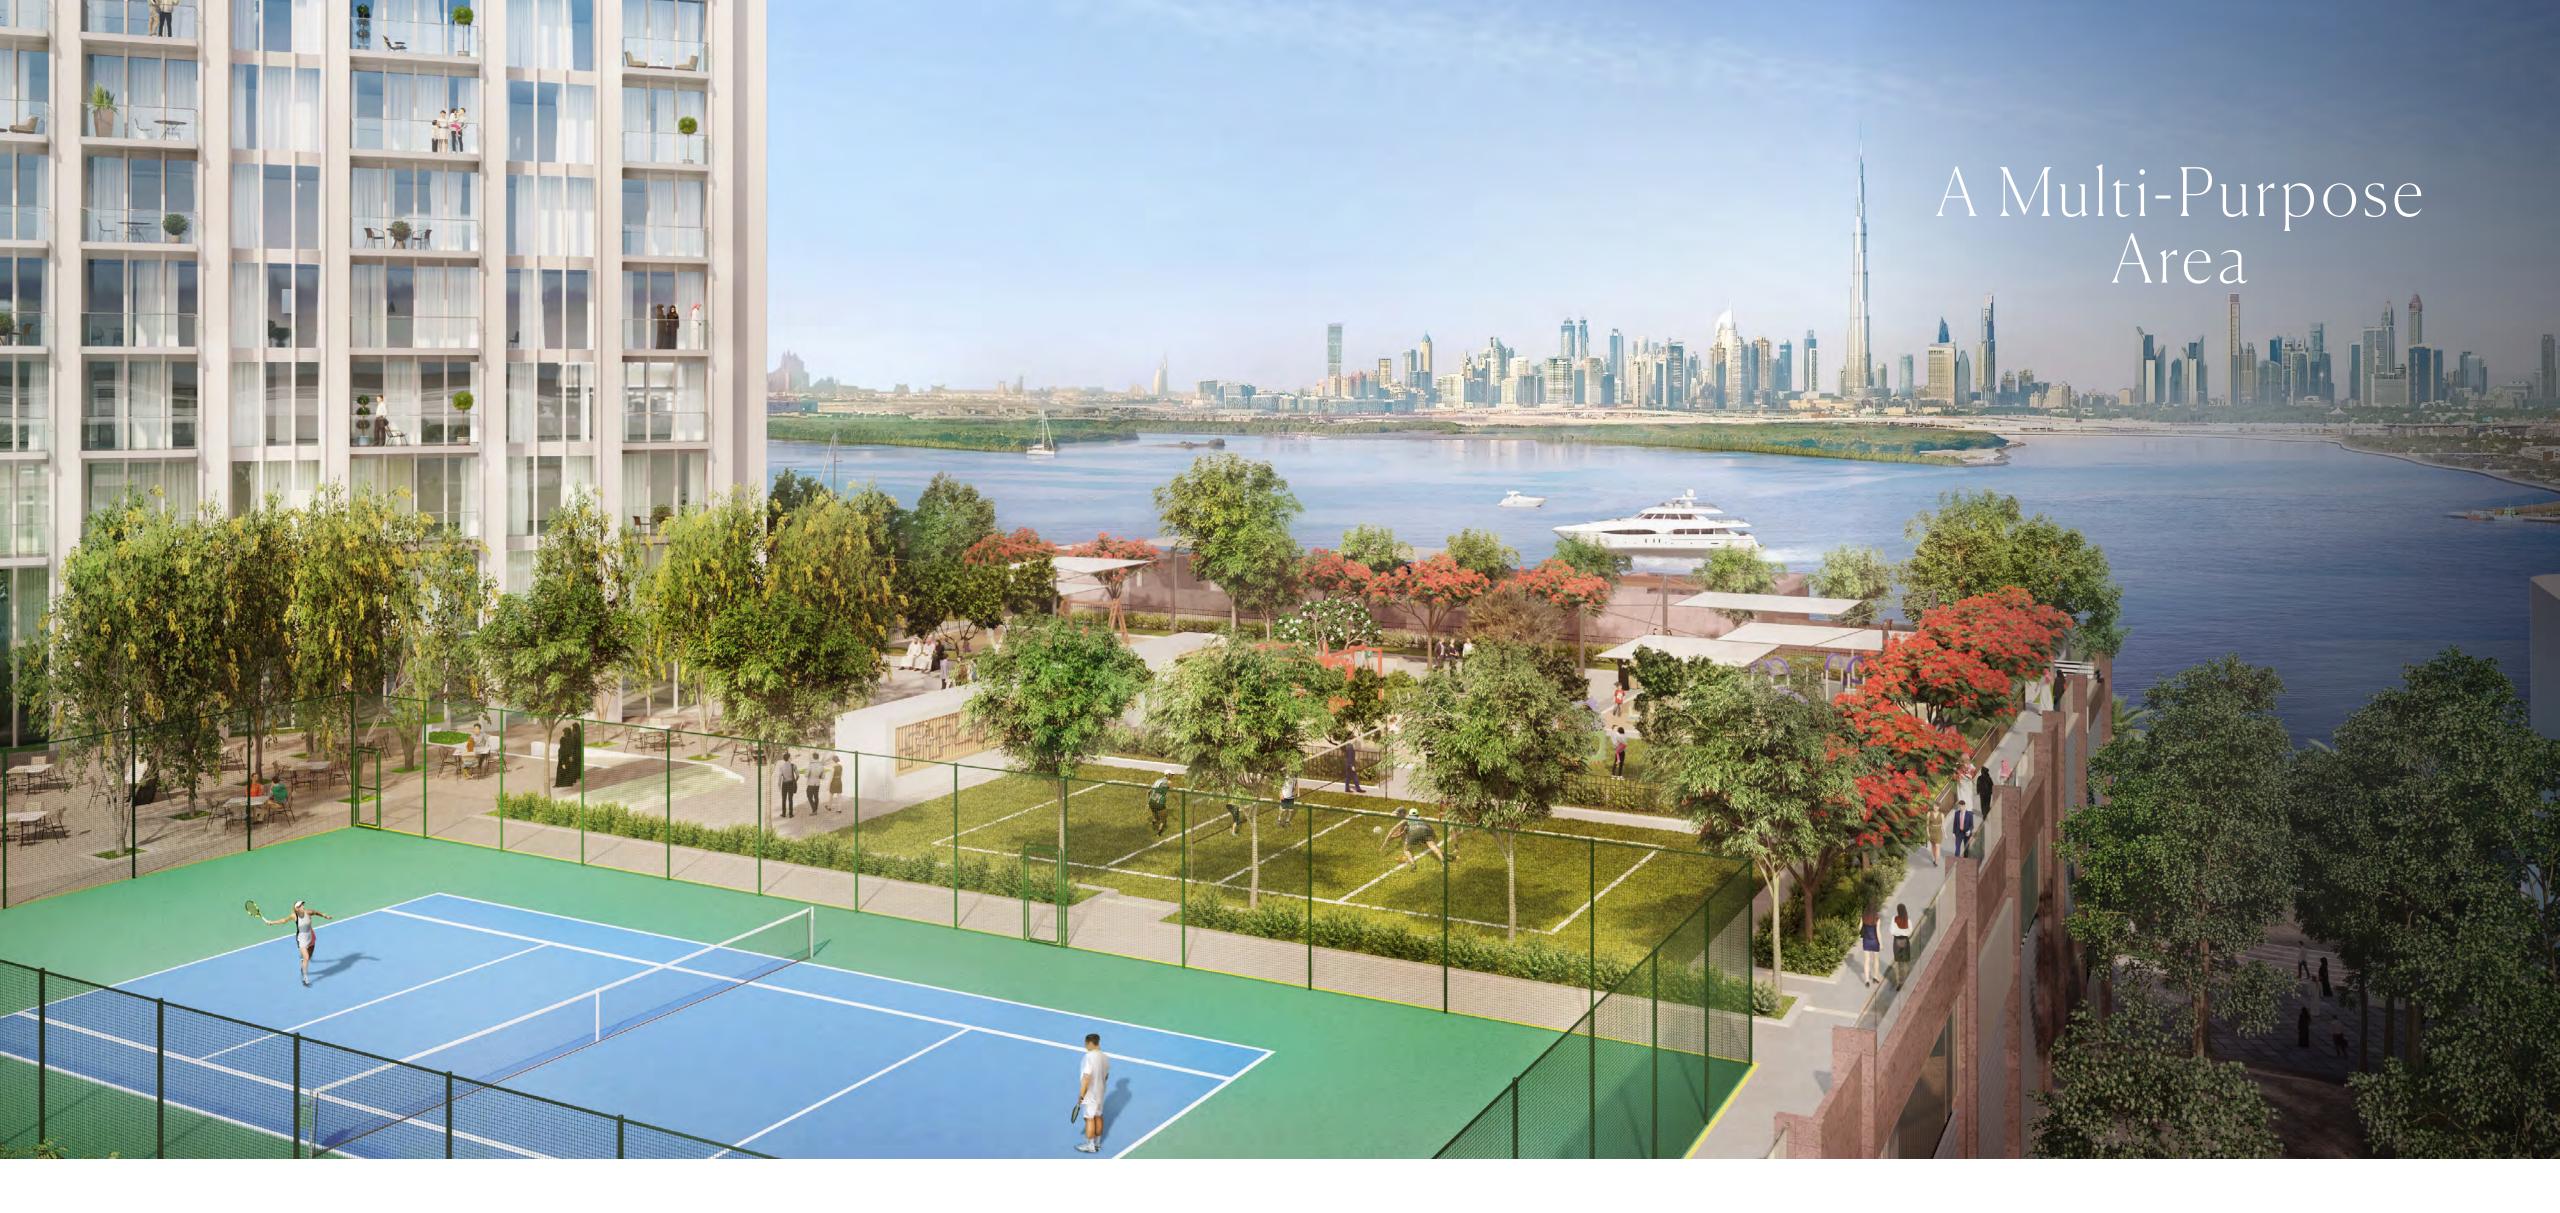

#### Amenities For A 21st Century Superlife

In addition to having the finest retail and dining outlets at their doorstep, residents of The Grand will have access to a glistening infinity pool with stunning views of the ever-evolving metropolis. They will also have access to cabanas, barbecue areas, children's play areas and a gymnasium.

Included amongst the broad range of sports and wellness amenities, will be an outdoor tennis court perched up against the 21st century landscape. The Grand will feature a one-of-a-kind multi-purpose sports area - a space that can transform into several types of sports courts, including volleyball, badminton, and more.