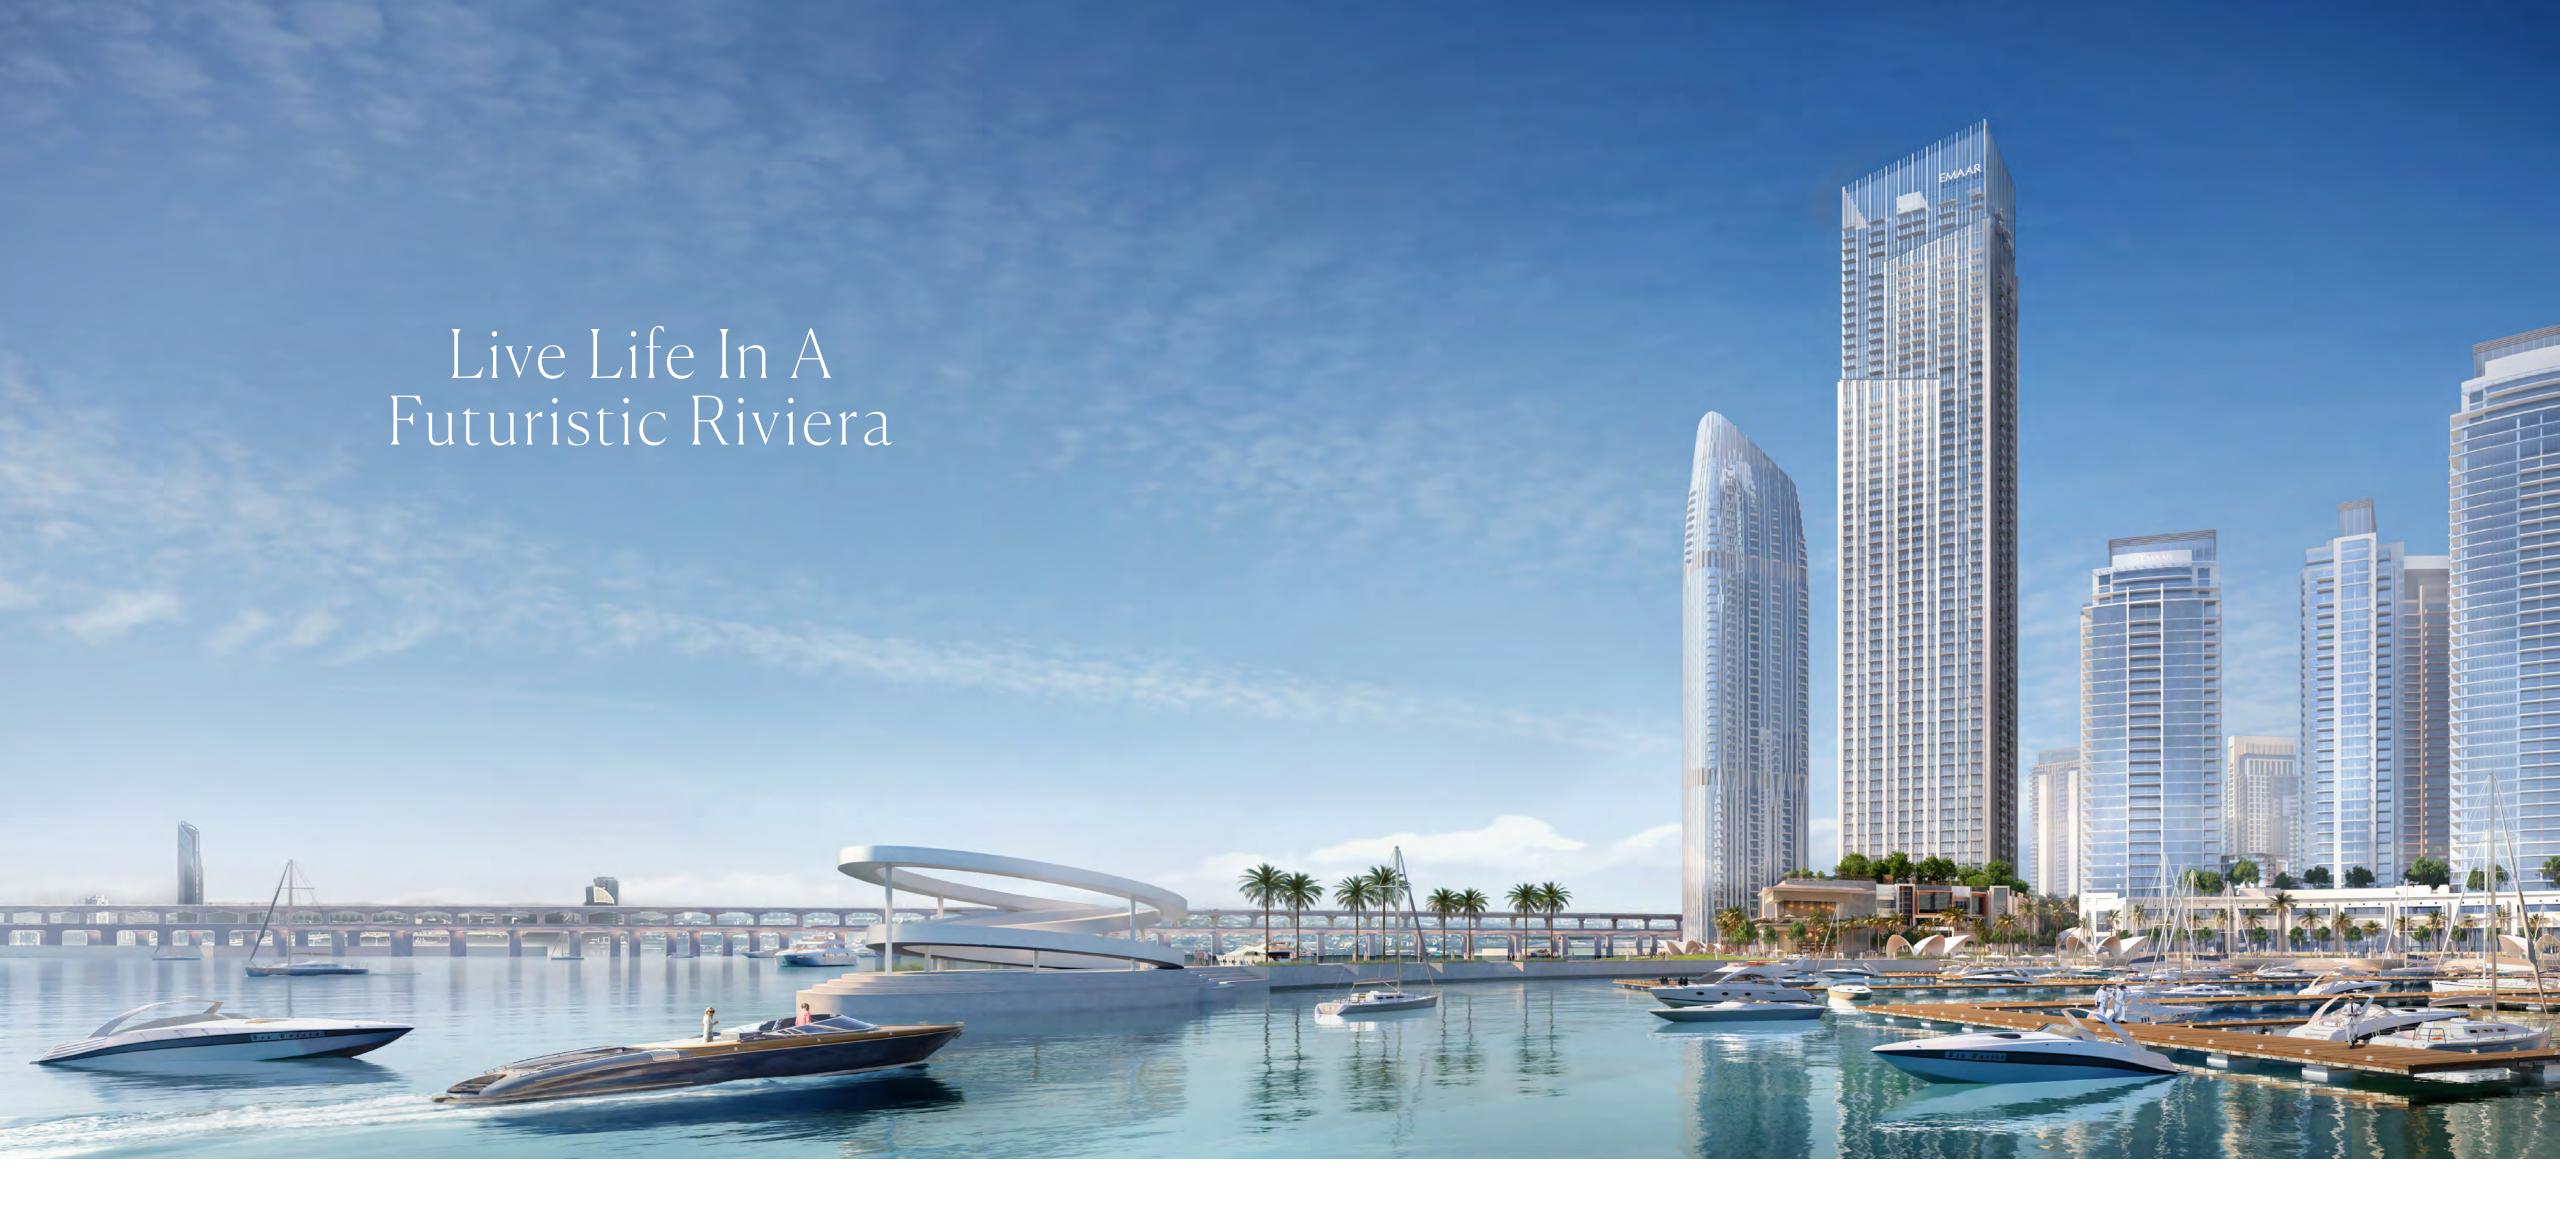

## Exceeding Expectations And Beyond Imagination

The Grand will perfectly embody the great ambition of Dubai Creek Harbour. Rising majestically from Creek Island, the 62-storey skyscraper will set a new standard for ultramodern living. Envisioned as an 'Urban Luxe' retreat, the cutting-edge waterfront skyscraper is set only steps away from the flourishing marina and vibrant promenade, spoiling the residents with boundless dining, retail and entertainment experiences.

With The Grand, inspired architecture and superb craftsmanship have unified to create a building that reaches the absolute highest level of contemporary design. The skyscraper offers more than 500 premium apartments, penthouses and podium townhouses with stunning views of the Dubai Creek Harbour marina and the Dubai skyline.