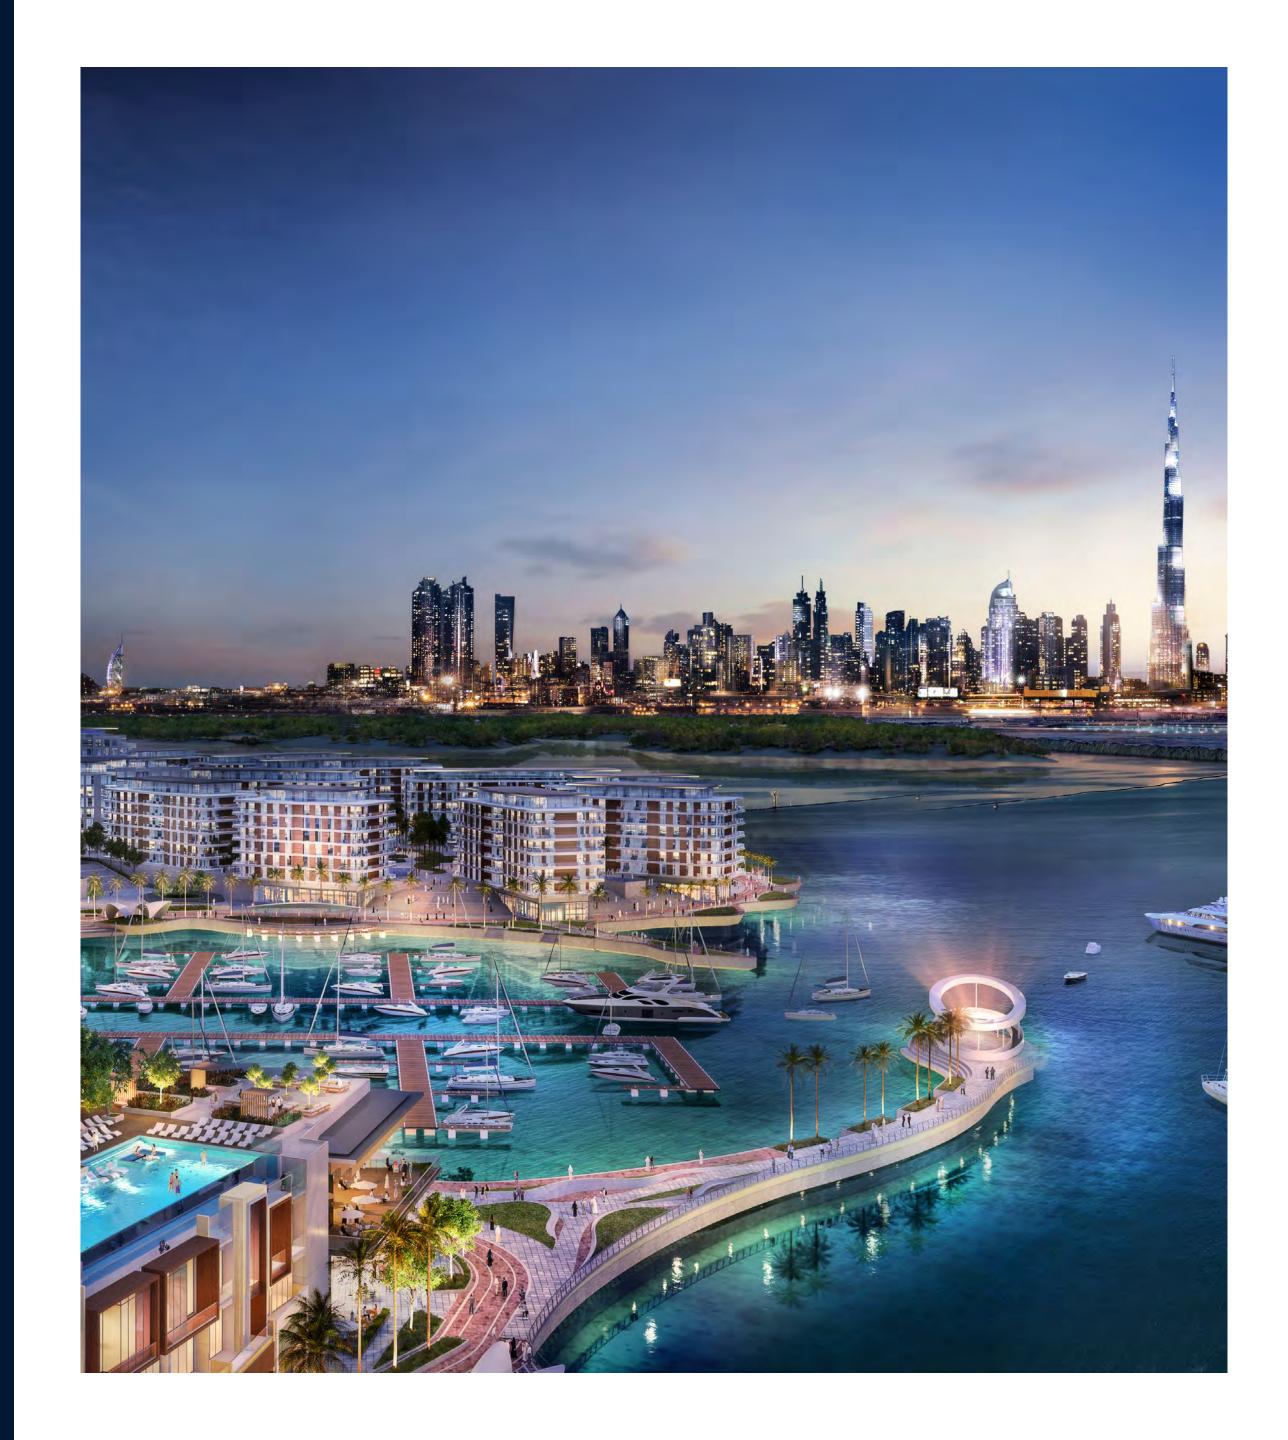

## Exceeding Expectations And Beyond Imagination

The Grand will perfectly embody the great ambition of Dubai Creek Harbour. Rising majestically from Creek Island, the 62-storey skyscraper will set a new standard for ultramodern living. Envisioned as an 'Urban Luxe' retreat, the cutting-edge waterfront skyscraper is set only steps away from the flourishing marina and vibrant promenade, spoiling the residents with boundless dining, retail and entertainment experiences.

The Grand will overlook the Dubai Creek Harbour marina and the waterfront promenade, giving residents direct access to the world of yachting, as well as a healthy pedestrian-friendly lifestyle.

The marina will be a happening destination known for its spectacle and diverse shopping, dining, leisure and nightlife venues. The promenade will be buzzing with cosmopolitan life on beautifully landscaped pedestrian sidewalks brimming with retail outlets.

With The Grand, inspired architecture and superb craftsmanship have unified to create a building that reaches the absolute highest level of contemporary design. The skyscraper offers more than 500 premium apartments, penthouses and podium townhouses with stunning views of the Dubai Creek Harbour marina and the Dubai skyline.