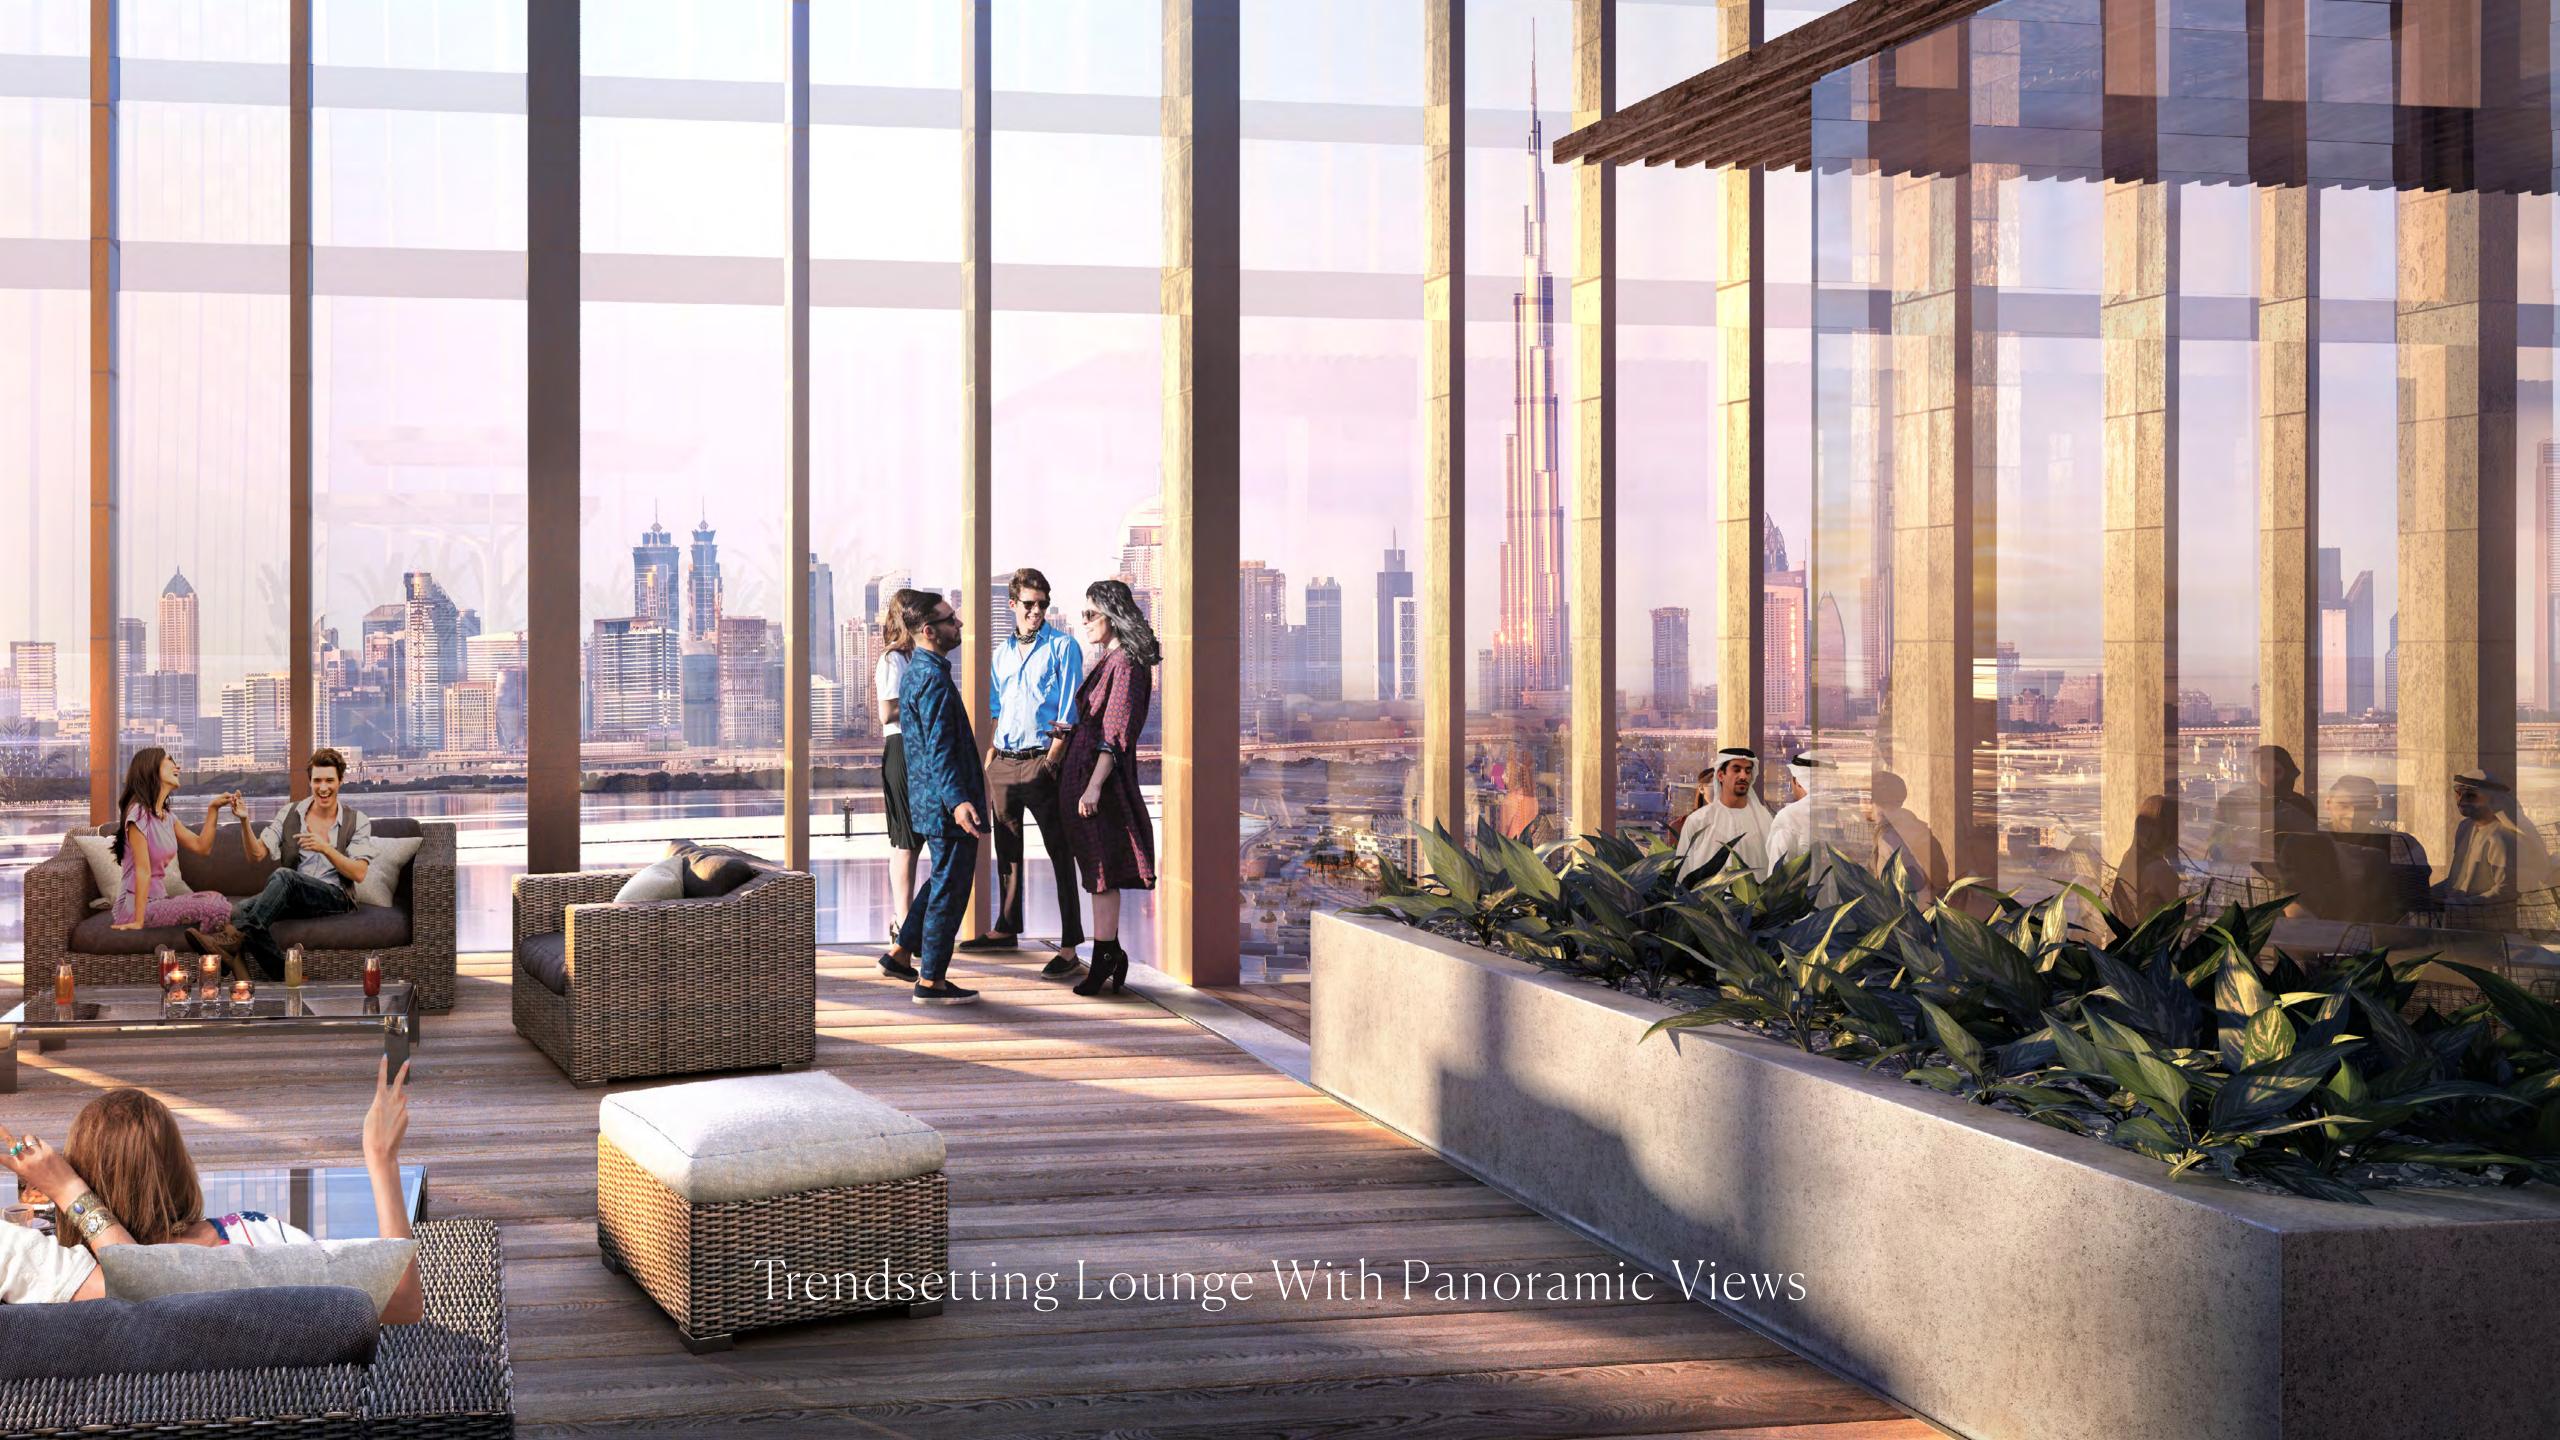

#### Amenities For A 21st Century Superlife

In addition to having the finest retail and dining outlets at their doorstep, residents of The Grand will have access to a glistening infinity pool with stunning views of the ever-evolving metropolis. They will also have access to cabanas, barbecue areas, children's play areas and a gymnasium.

Included amongst the broad range of sports and wellness amenities, will be an outdoor tennis court perched up against the 21st century landscape. The Grand will feature a one-of-a-kind multi-purpose sports area - a space that can transform into several types of sports courts, including volleyball, badminton, and more.