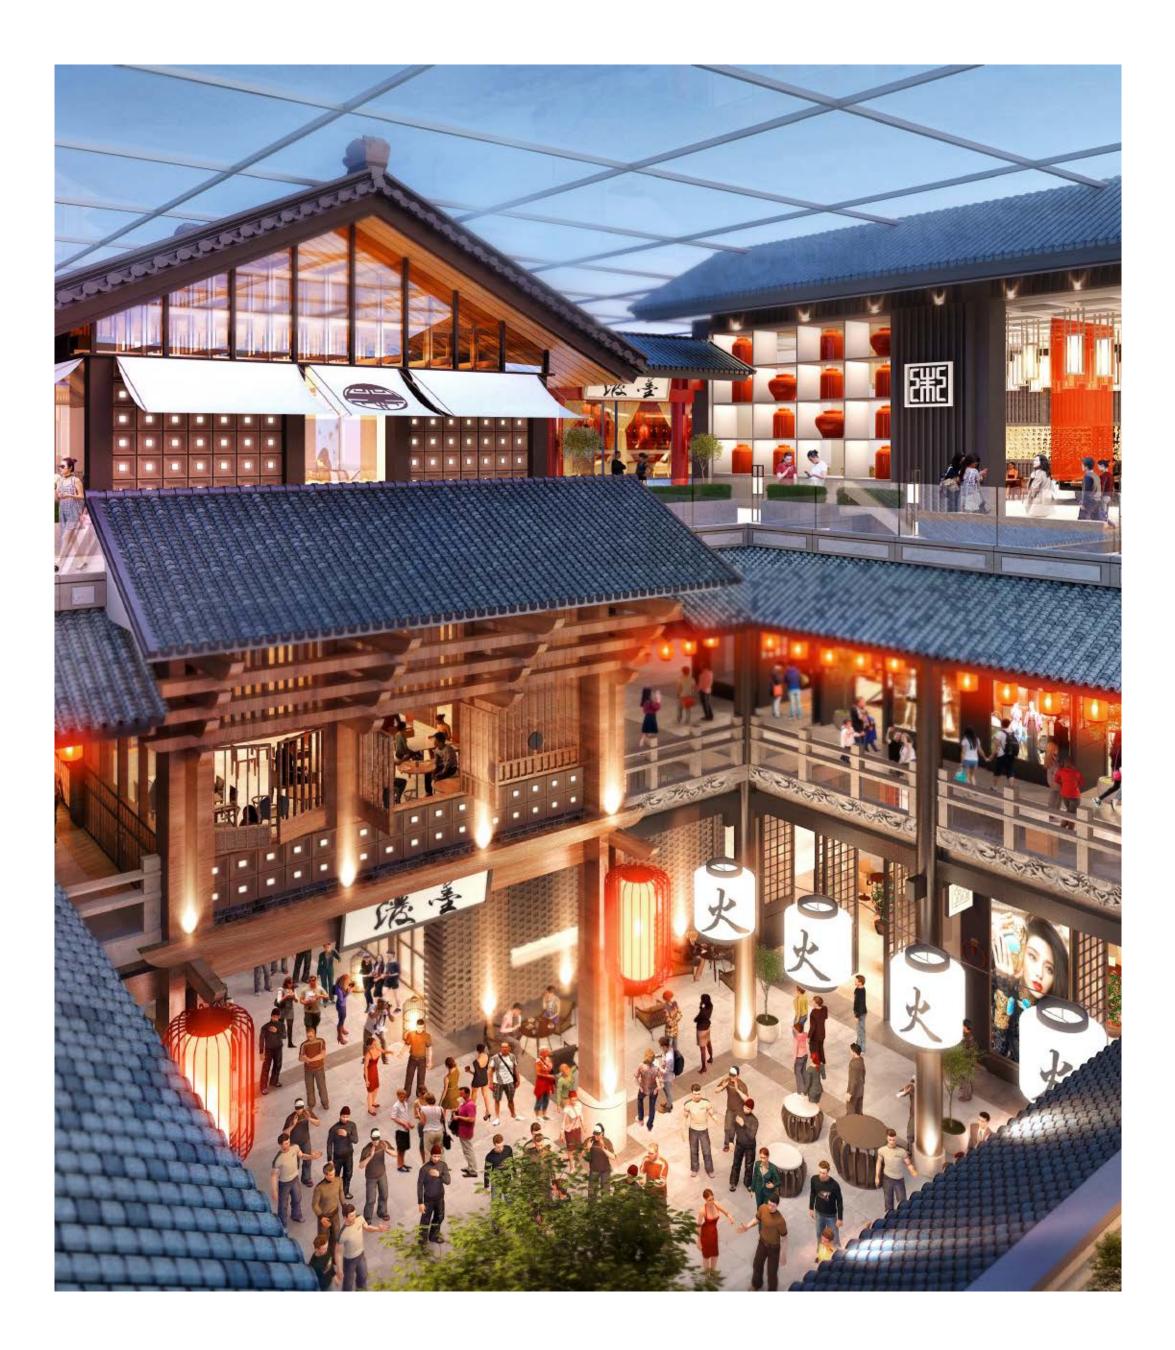

# Experience the future of retail at Dubai Square

## Meet the Far East at Dubai Square

In the heart of the 940,000 sqm of retail space at Dubai Creek Harbour – Dubai Square - lies your very own Chinatown; home of authentic Chinese products, delicacies and other cultural offerings spread across all three levels of Dubai Square.