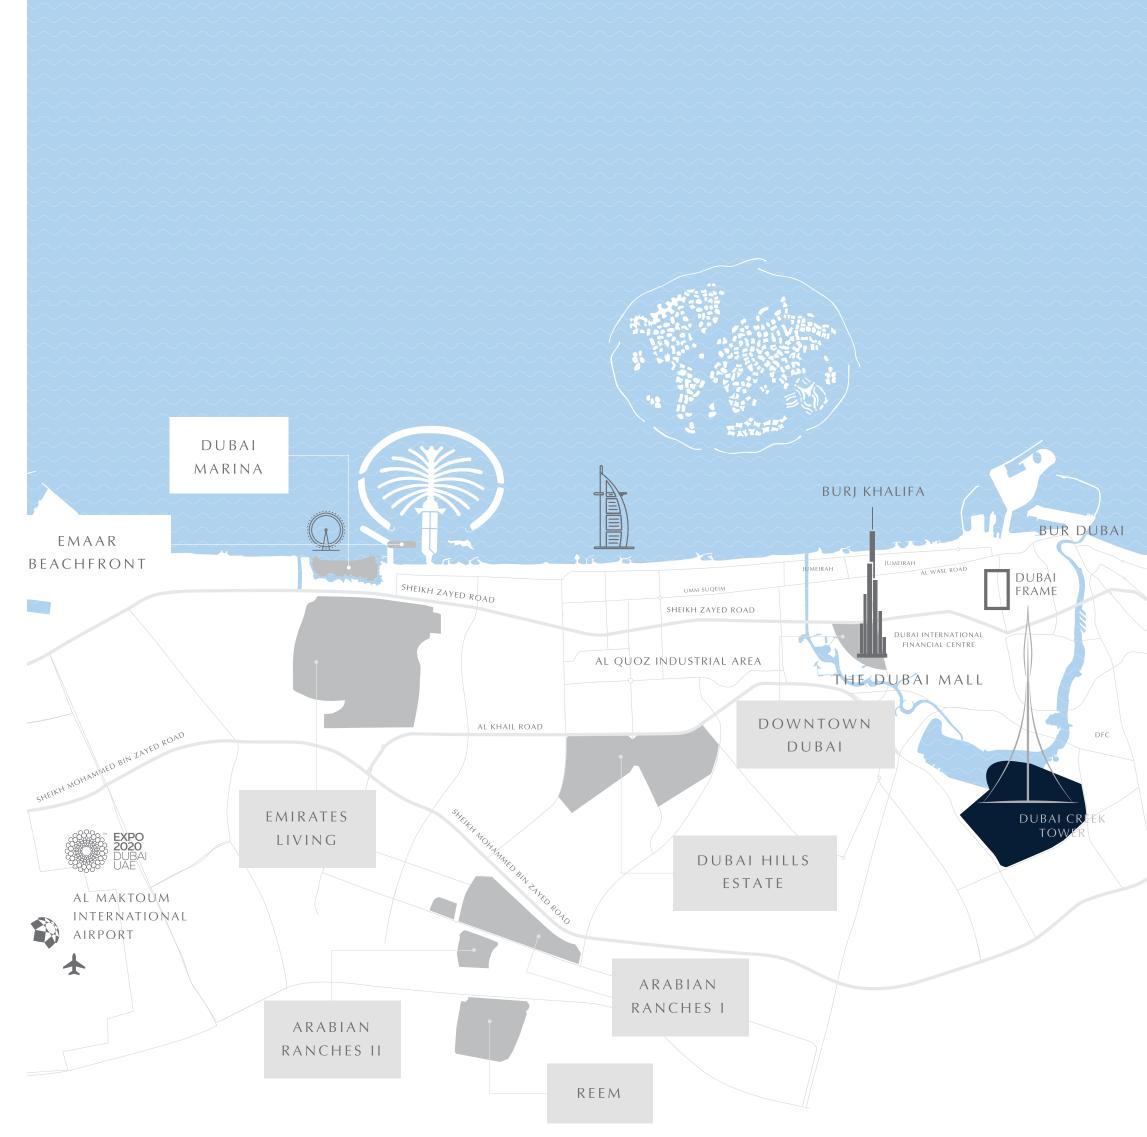

### A Prime Spot

Can a peaceful creekfront community be in close proximity to Dubai's key venues? We say yes. From BAYSHORE, navigate quickly, across the city. Perfect for those who want the best in life.

5 MIN FROM A MAJOR HIGHWAY

10 MIN FROM BURJ KHALIFA

STEPS AWAY FROM CREEK TOWER BRIDGE

5 MIN FROM DUBAI CREEK TOWER

15 MIN FROM DUBAI INT'L AIRPORT

H

A DEDICATED METRO STATION

### DUBAI CREEK HARBOUR

## The World of Tomorrow

Dubai Creek Harbour is at the heart of a bold new vision for Dubai. A fusion of creativity and innovation, home to the iconic Dubai Creek Tower, it is set to define the future of living and further enrich this great city.