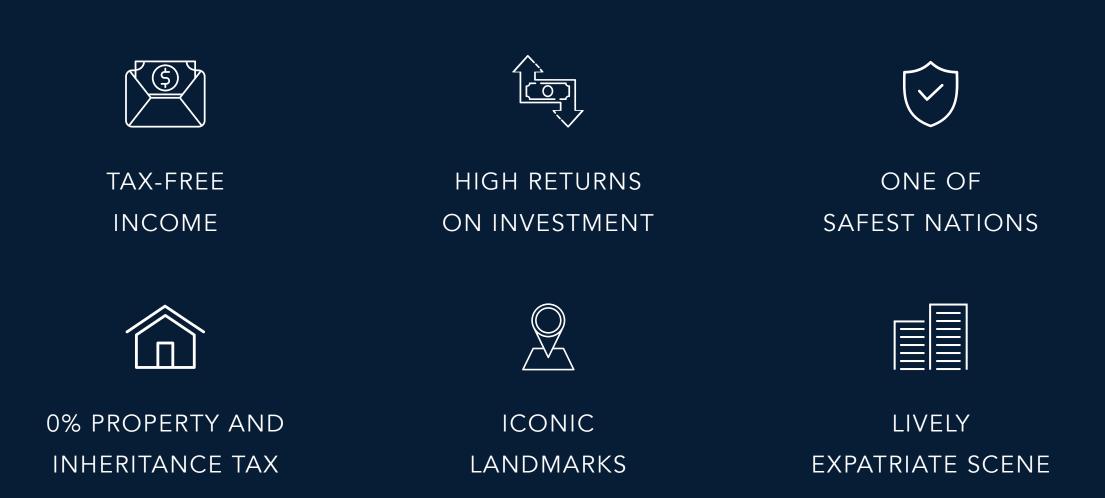

Why Invest in Dubai?

In line with being one of the most visited countries in the world, the Dubai Chamber of Commerce has predicted the city's tourism and travel sector to reach more than \$56Bn in 2022 - an ideal investment climate for you to take advantage of.

AS A DUBAI RESIDENT YOU BENEFIT FROM:

\*Source: global market research provider Euromonitor International.