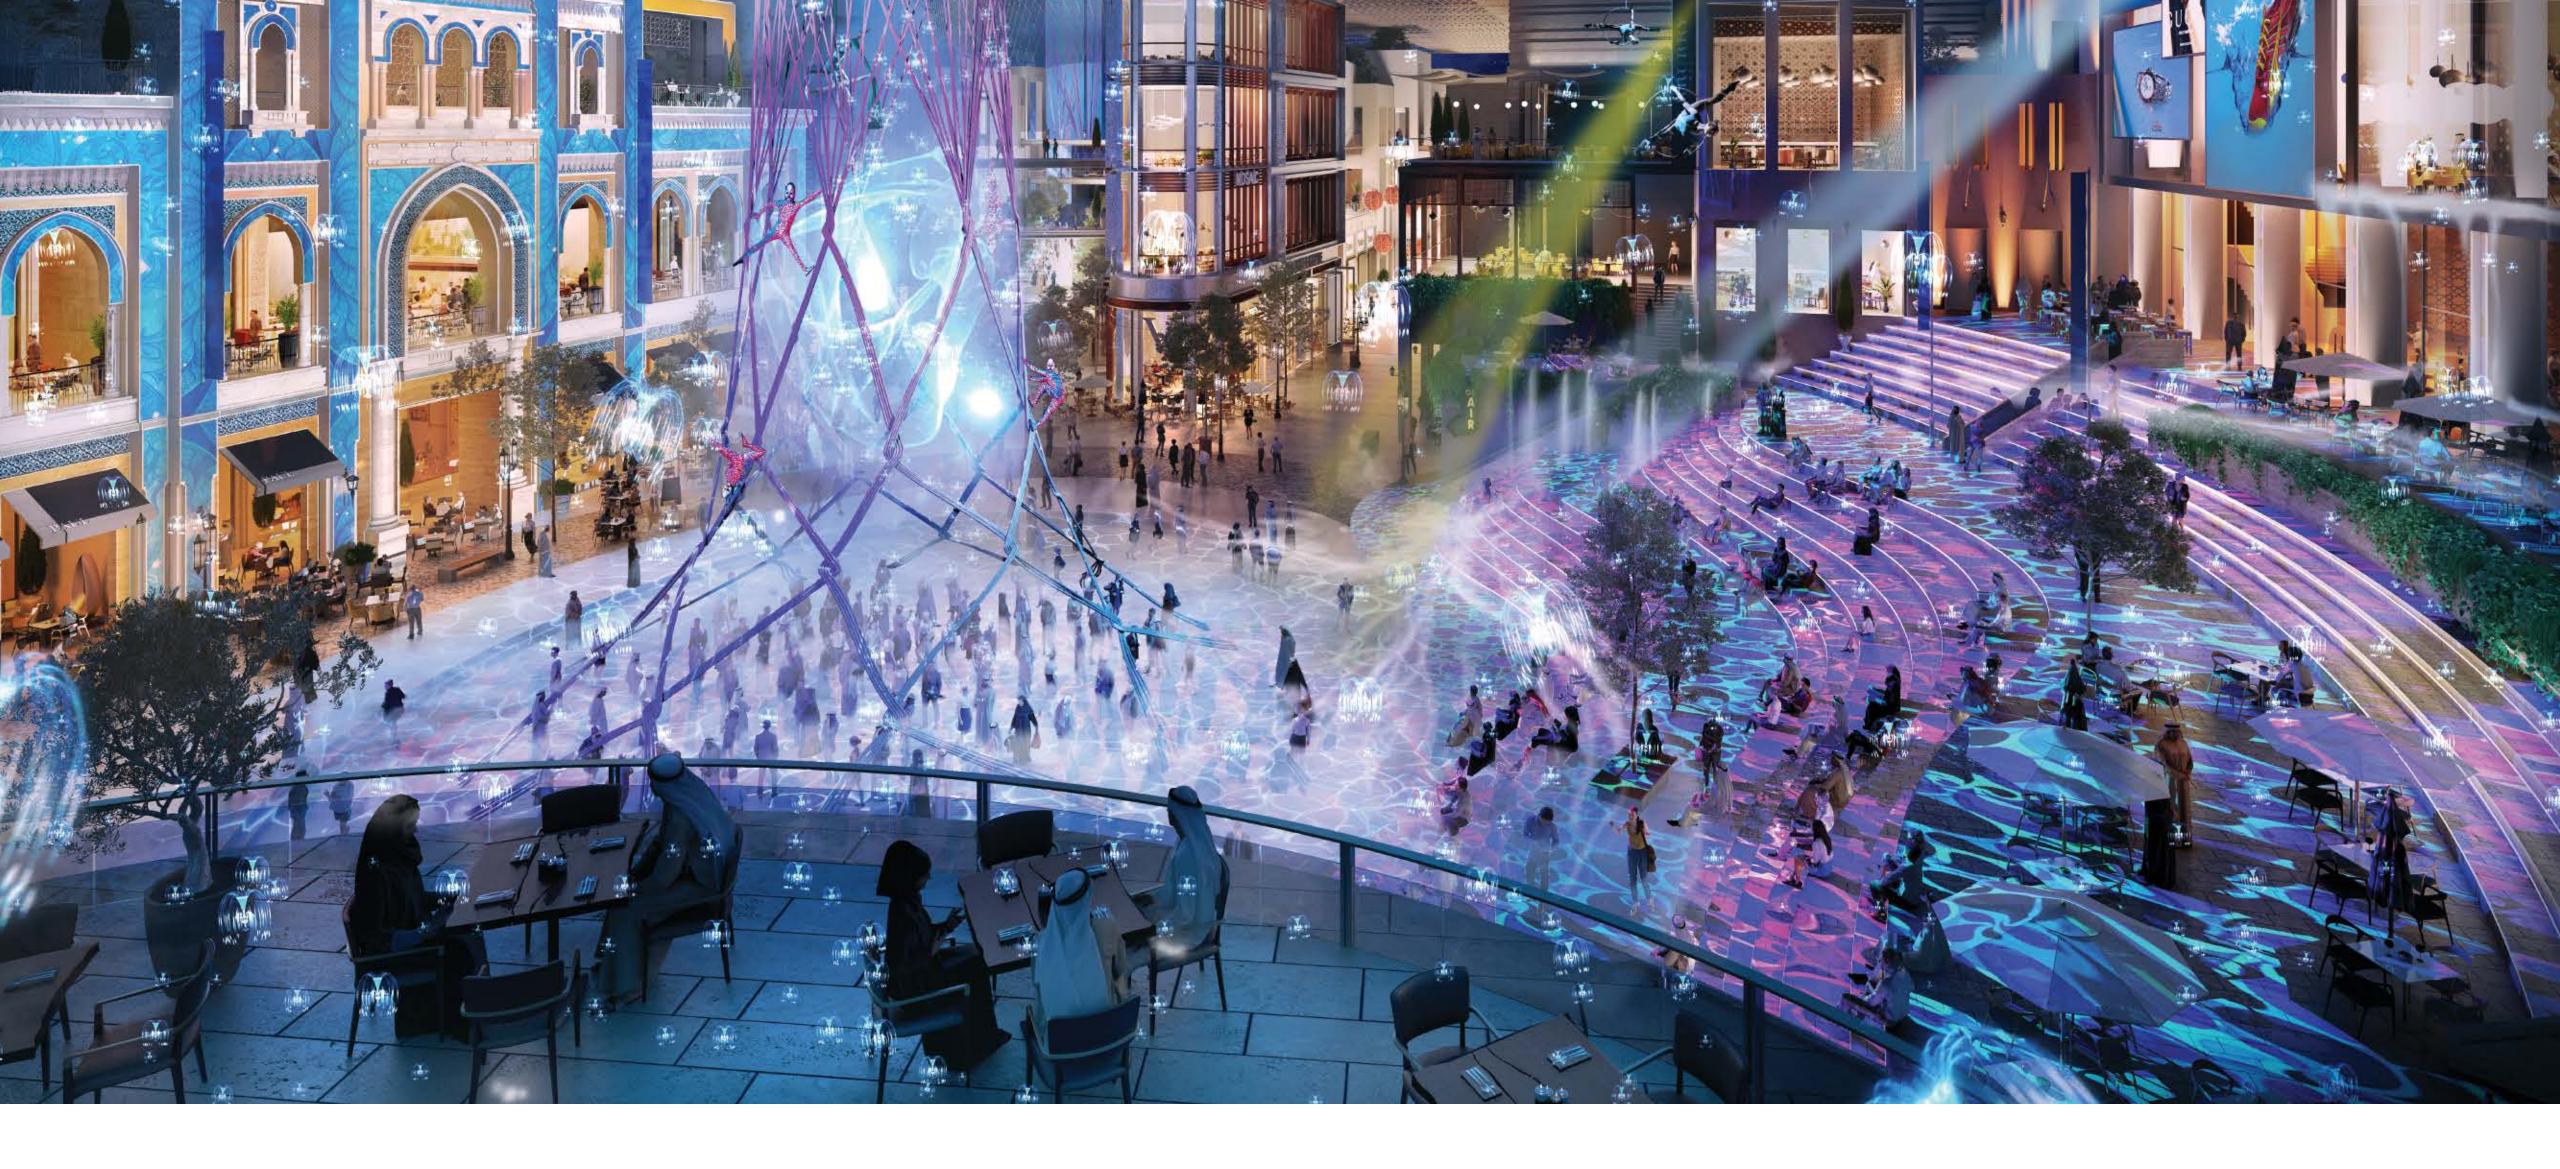

# Experience the future of retail at Dubai Square

## Meet the Far East at Dubai Square

In the heart of the 940,000 sqm of retail space at Dubai Creek Harbour – Dubai Square - lies your very own Chinatown; home of authentic Chinese products, delicacies and other cultural offerings spread across all three levels of Dubai Square.