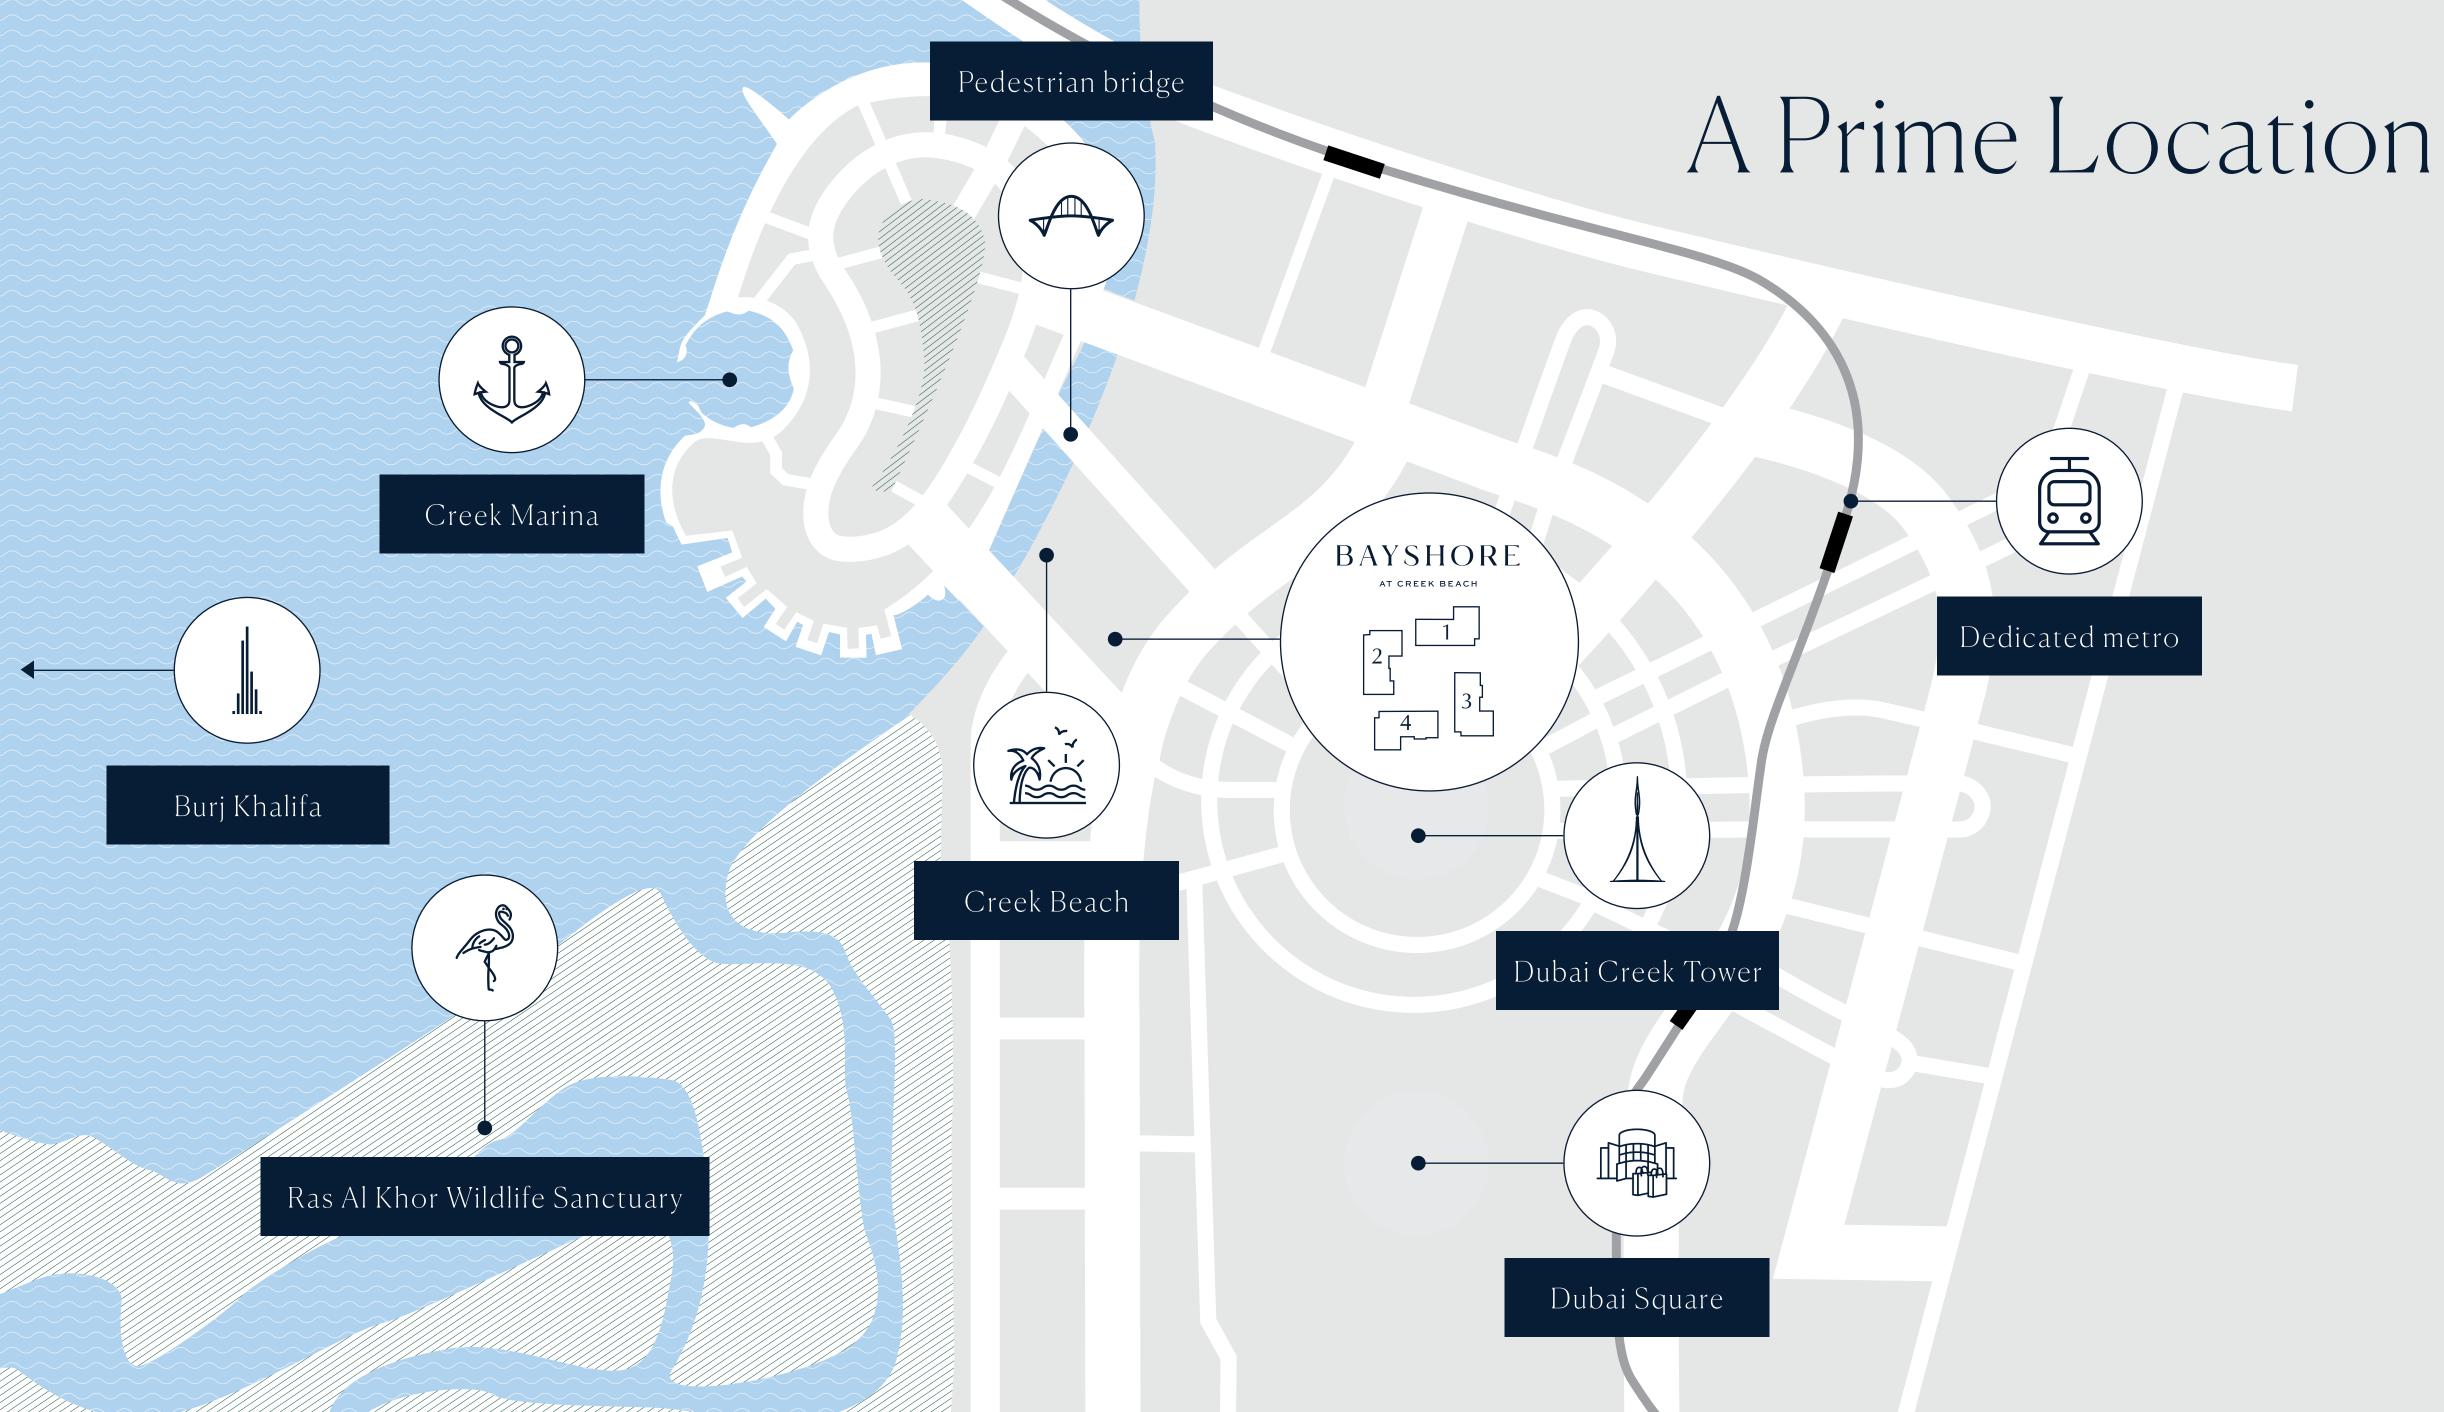

### A Prime Spot

Can a peaceful creekfront community be in close proximity to Dubai's key venues? We say yes. From BAYSHORE, navigate quickly, across the city. Perfect for those who want the best in life.

5 MIN FROM A MAJOR HIGHWAY

10 MIN FROM BURJ KHALIFA

STEPS AWAY FROM CREEK TOWER BRIDGE

5 MIN FROM DUBAI CREEK TOWER

15 MIN FROM DUBAI INT'L AIRPORT

H

A DEDICATED METRO STATION