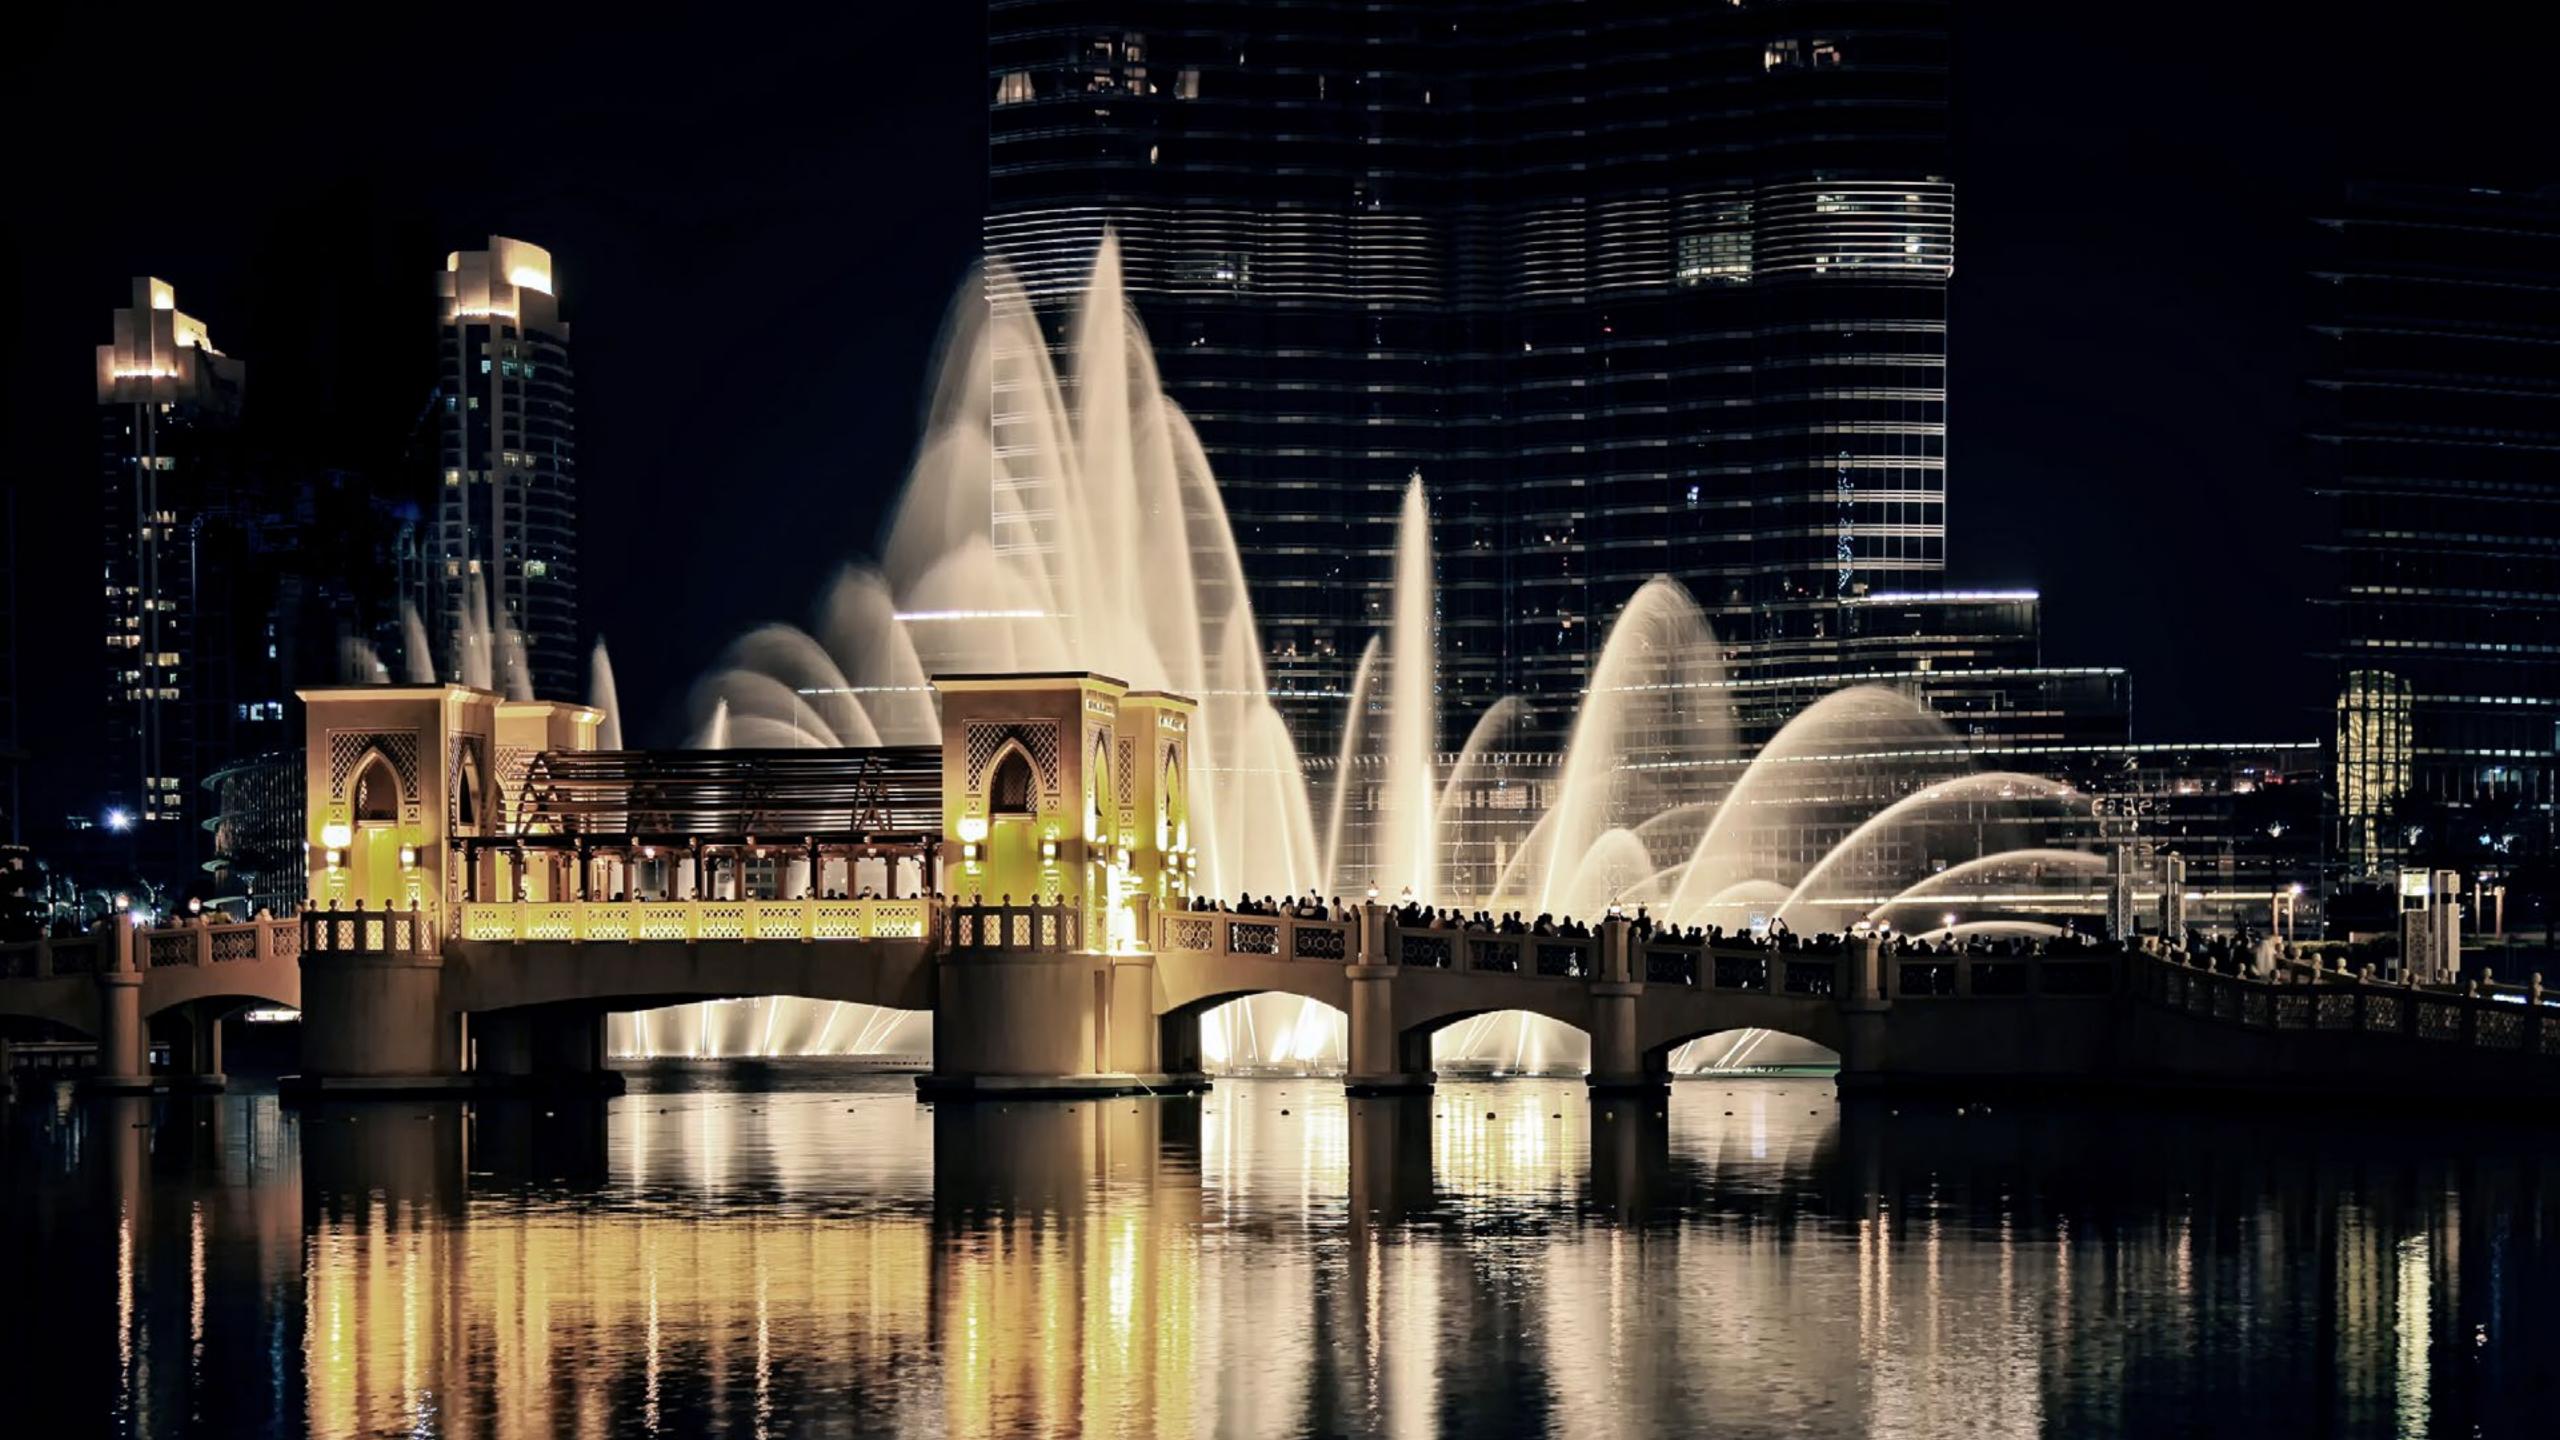

# STELLAR VIEWS OF The dubai fountain

Imagine over 22,000 gallons of water executing a choreographed dance to music, light and fire, spanning 275 metres across a lake in the shadow of the world's tallest building. That is what the world's tallest performing fountains have to offer. Performing to a range of songs from classical to contemporary Arabic and world music, this spectacular show can be viewed from the banks of the lake or a floating boardwalk on the Burj Lake.