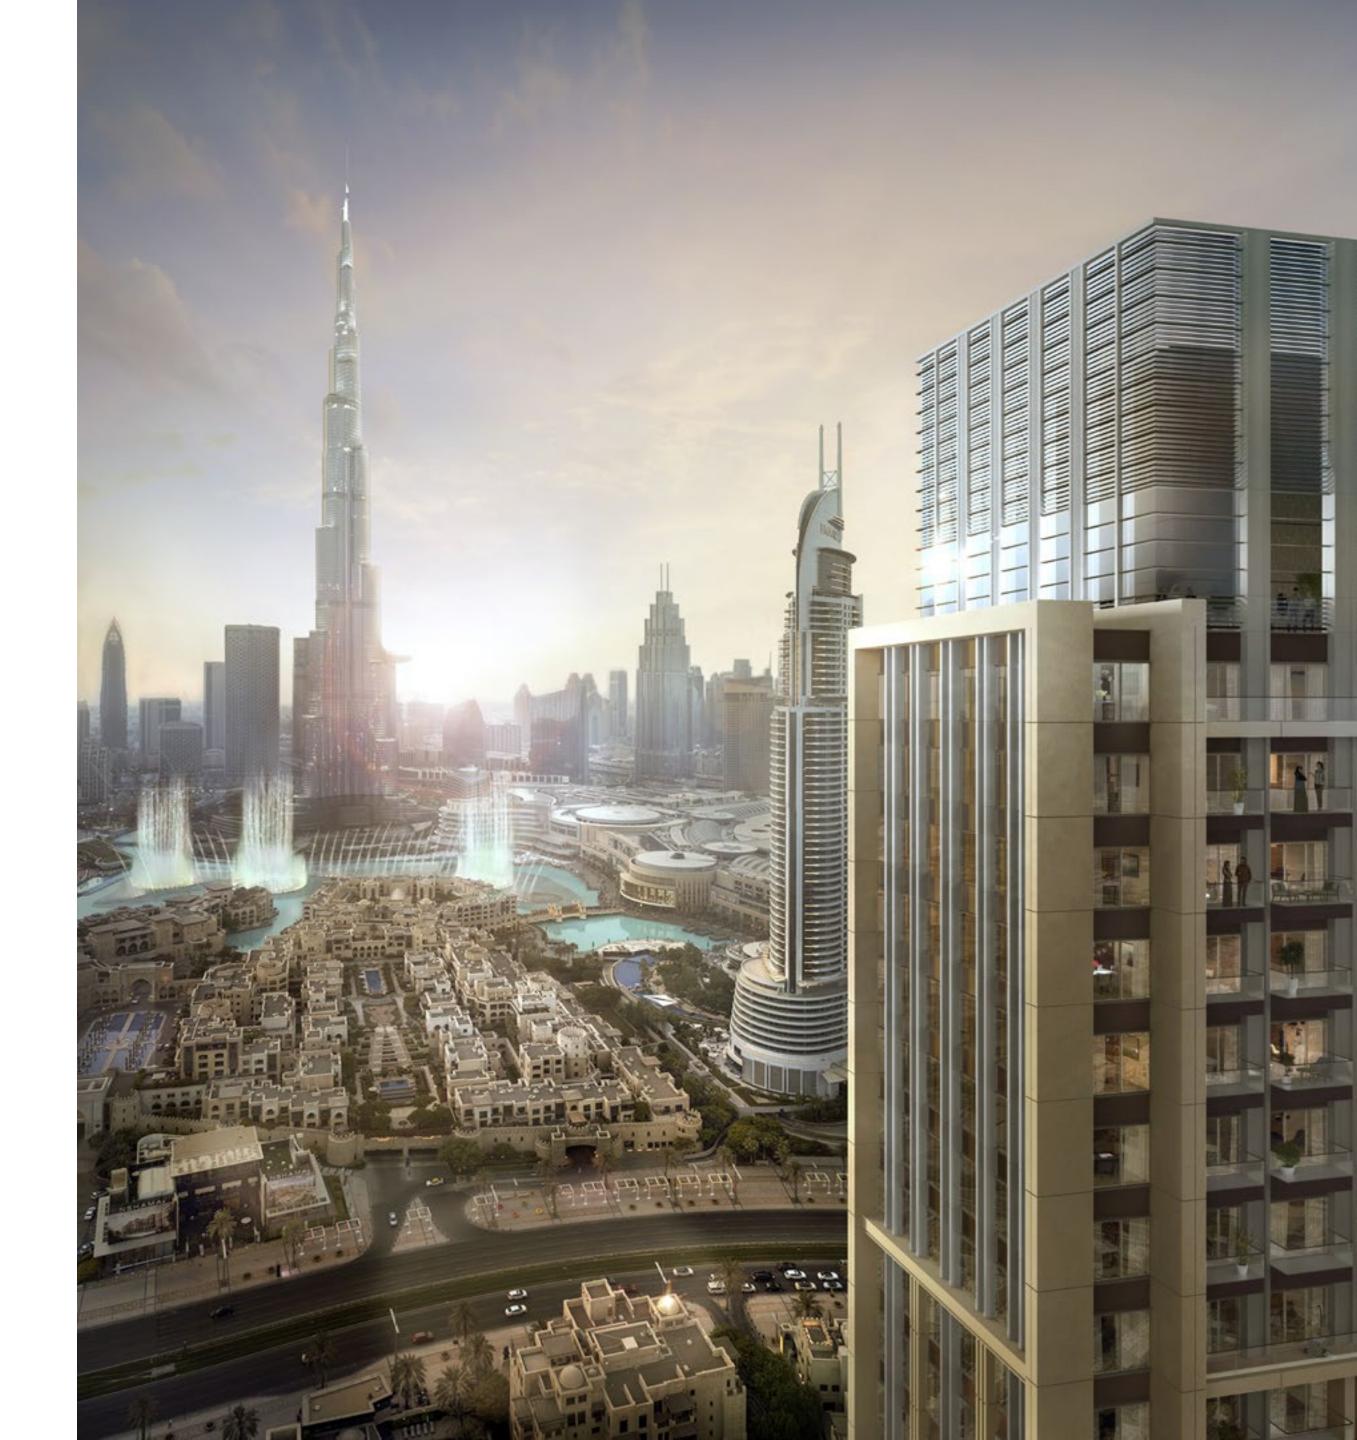

# THE LAST RESIDENTIAL TOWER WITH PANORAMIC VIEWS OF DOWNTOWN DUBAI

۲

# A PRIME LOCATION

The opulent tower of One, Two and Three bedroom apartments is set in a prime spot, by the lavish Old Town district and the Mohammed Bin Rashid Boulevard. At 58 storeys of height, Burj Royale is the last residential tower with direct views of the Burj Khalifa and The Dubai Fountain, making it an unparalleled investment opportunity for the discerning investor.

# A 58 STOREY MASTERPIECE

The context of Burj Royale breaks into two distinct layers, the low-rise vernacular foreground and the high-rise contemporary background. The concept fuses both elements into one unifying theme by treating the lower façade in a traditional way, gradually transitioning into the majestic and modern structure.