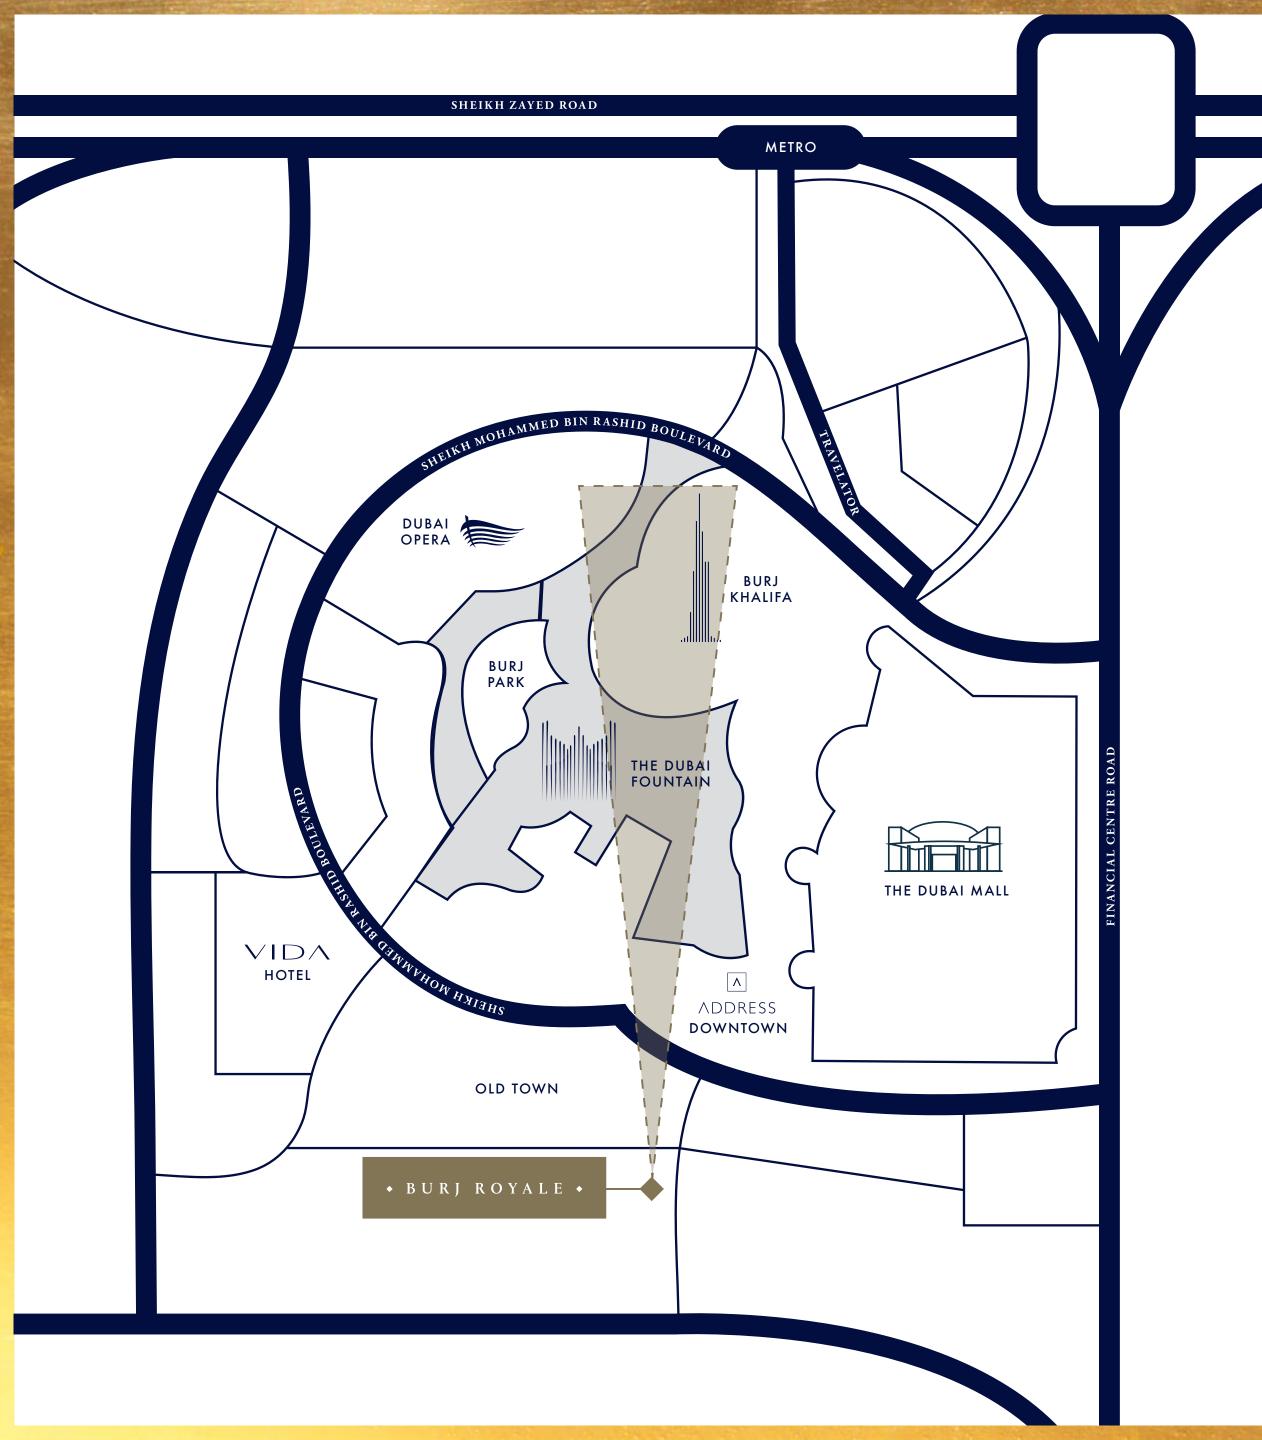

# A PRIME LOCATION

The opulent tower of One, Two and Three bedroom apartments is set in a prime spot, by the lavish Old Town district and the Mohammed Bin Rashid Boulevard. At 58 storeys of height, Burj Royale is the last residential tower with direct views of the Burj Khalifa and The Dubai Fountain, making it an unparalleled investment opportunity for the discerning investor.

### MINUTES AWAY

#### FROM EVERYTHING

### 05 MINUTES

to culinary experiences from around the world at **Mohammed Bin Rashid Boulevard** 

#### 05 MINUTES

to indulge in high fashion at **The Dubai Mall** 

### VIDA 05 minutes

to explore the lavish **Old Town district**, **Vida** and **Manzil Hotels** 

### 05 MINUTES

to take your seat at the **Dubai Opera** 

۲