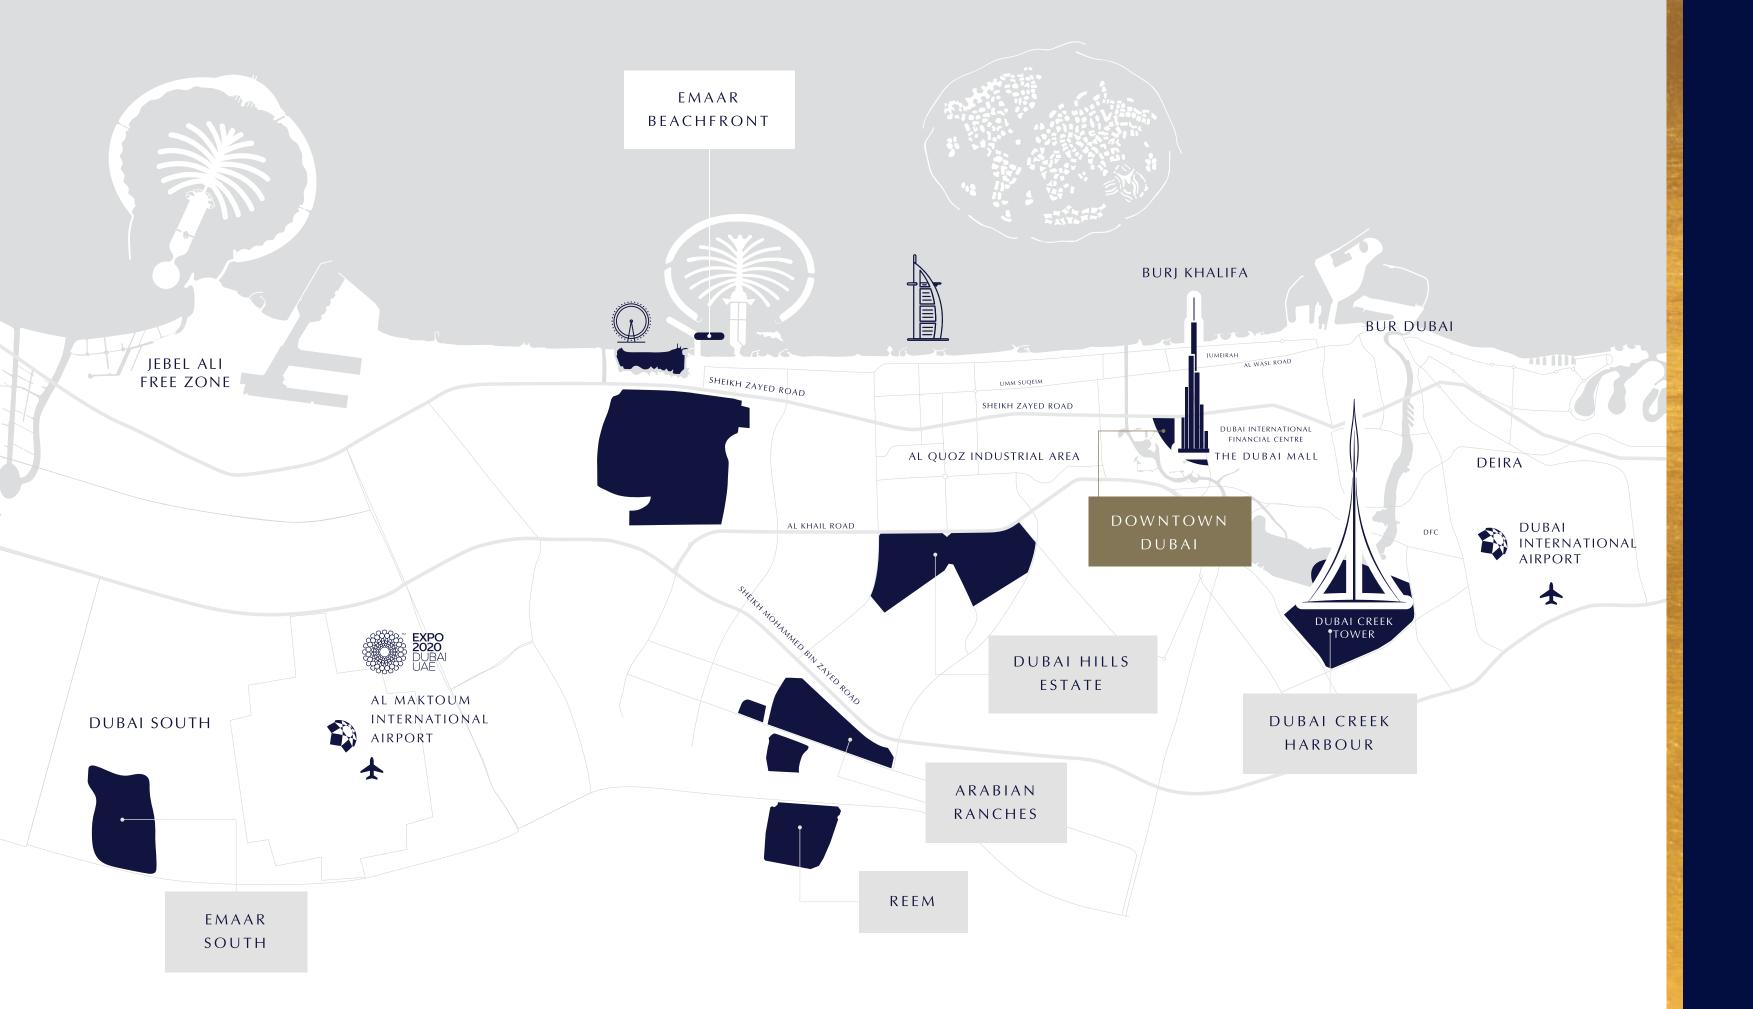

### MINUTES AWAY

#### FROM EVERYTHING

### 05 MINUTES

to culinary experiences from around the world at **Mohammed Bin Rashid Boulevard** 

#### 05 MINUTES

to indulge in high fashion at **The Dubai Mall** 

### VIDA 05 minutes

to explore the lavish **Old Town district**, **Vida** and **Manzil Hotels** 

### 05 MINUTES

to take your seat at the **Dubai Opera** 

۲