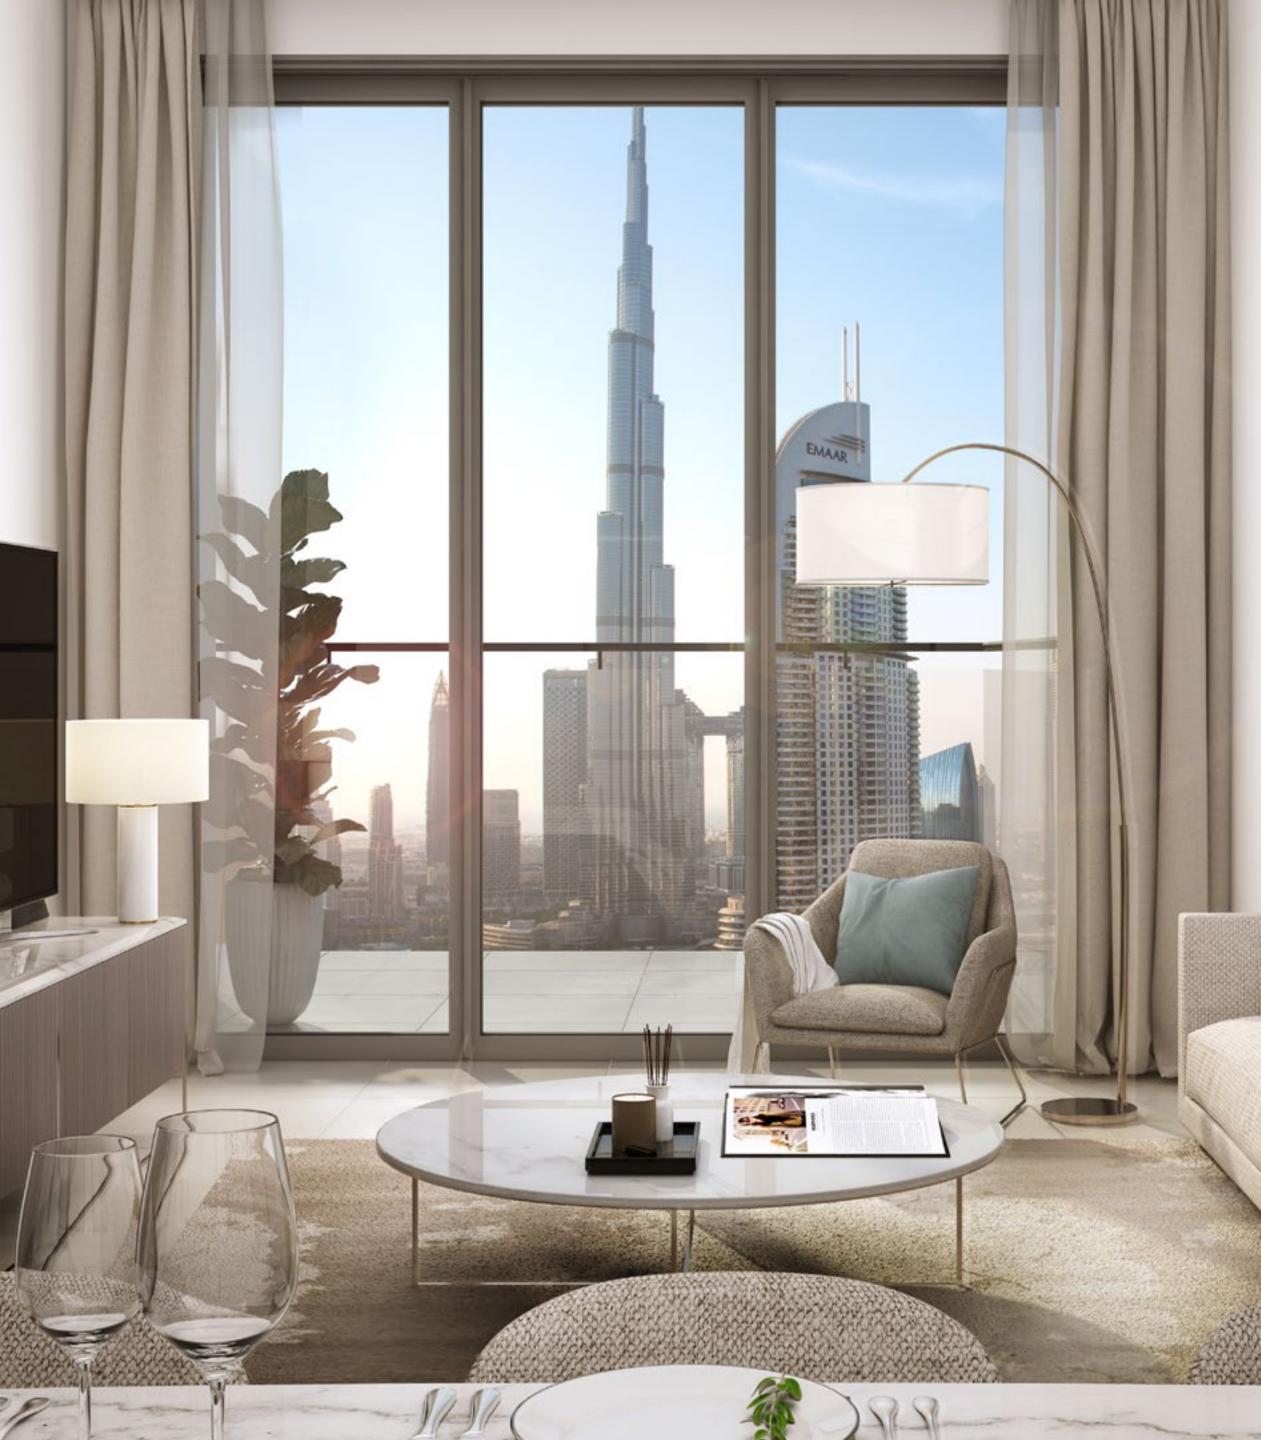

### LIGHT-FLOODED

### ROOMS

Every room is flooded with natural daylight and provides spectacular views through the full-height window walls. Expansive in both a vertical and horizontal sense, the windows at Burj Royale are designed to make you feel like you are a part of Downtown Dubai's iconic landscape.