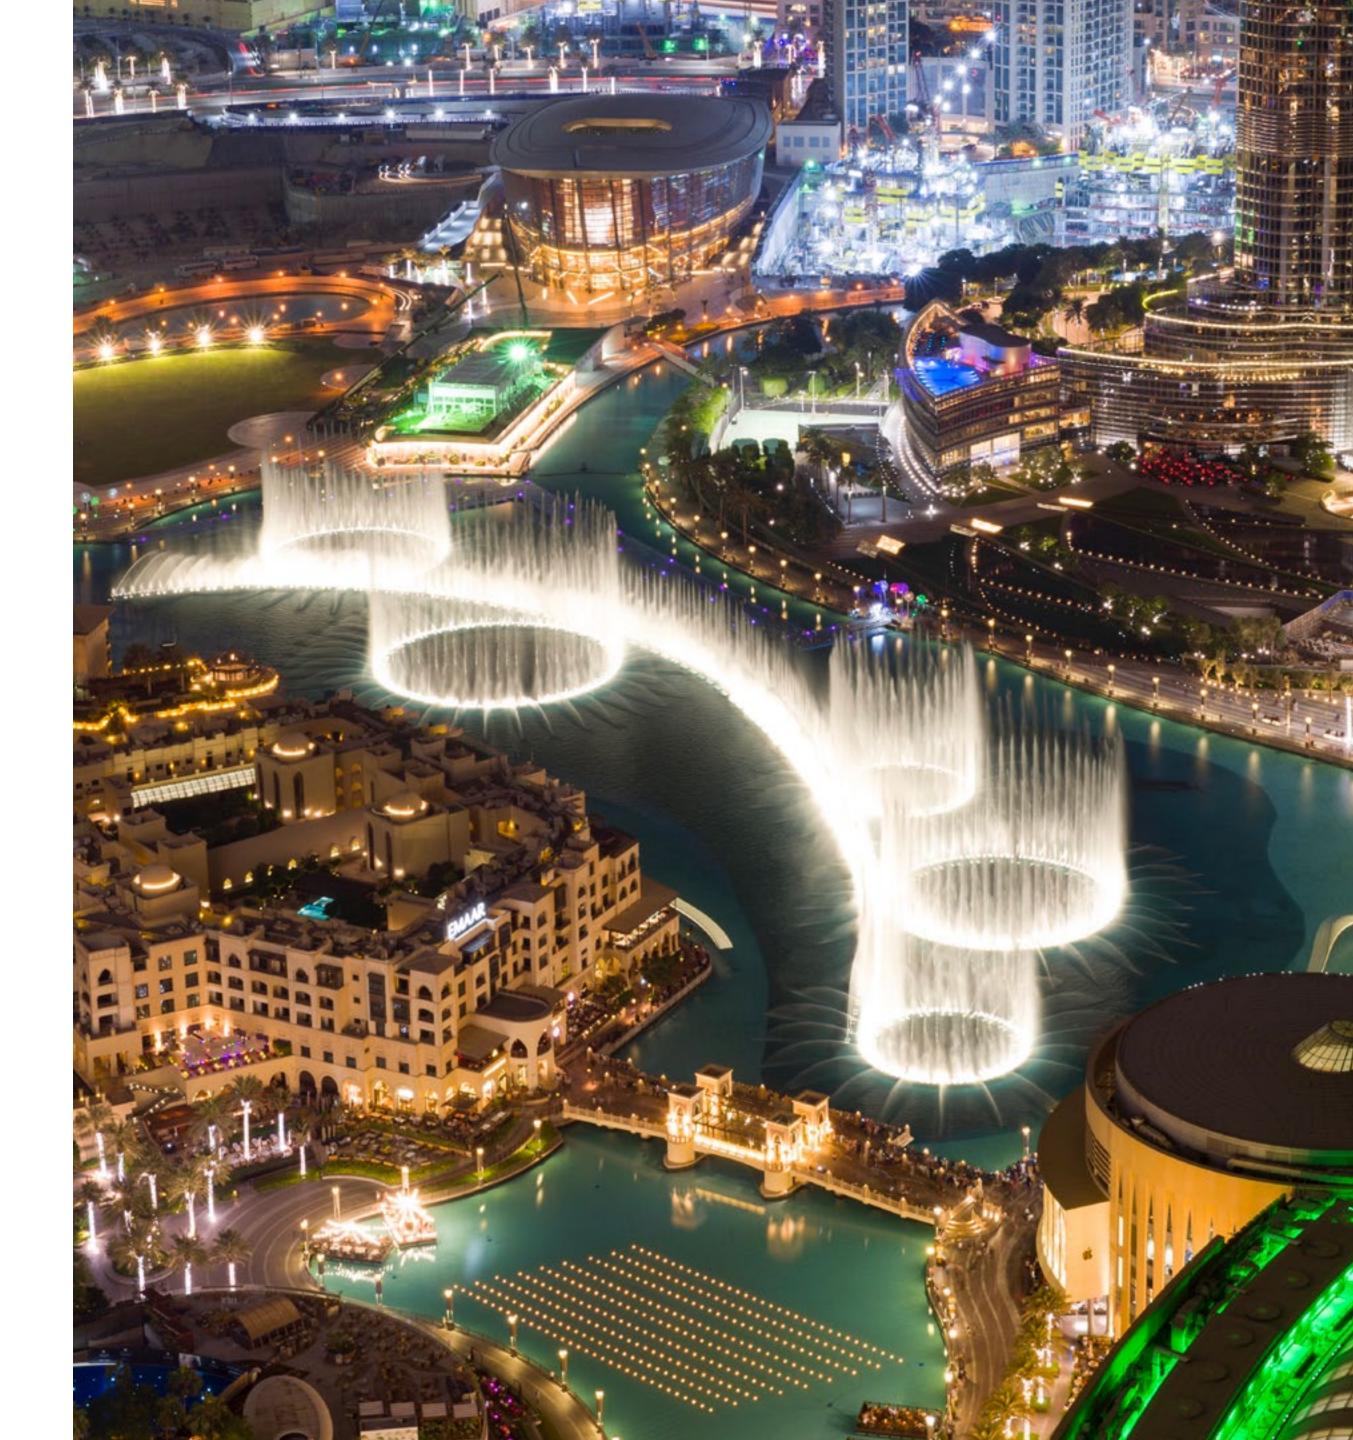

# STELLAR VIEWS OF The dubai fountain

Imagine over 22,000 gallons of water executing a choreographed dance to music, light and fire, spanning 275 metres across a lake in the shadow of the world's tallest building. That is what the world's tallest performing fountains have to offer. Performing to a range of songs from classical to contemporary Arabic and world music, this spectacular show can be viewed from the banks of the lake or a floating boardwalk on the Burj Lake.