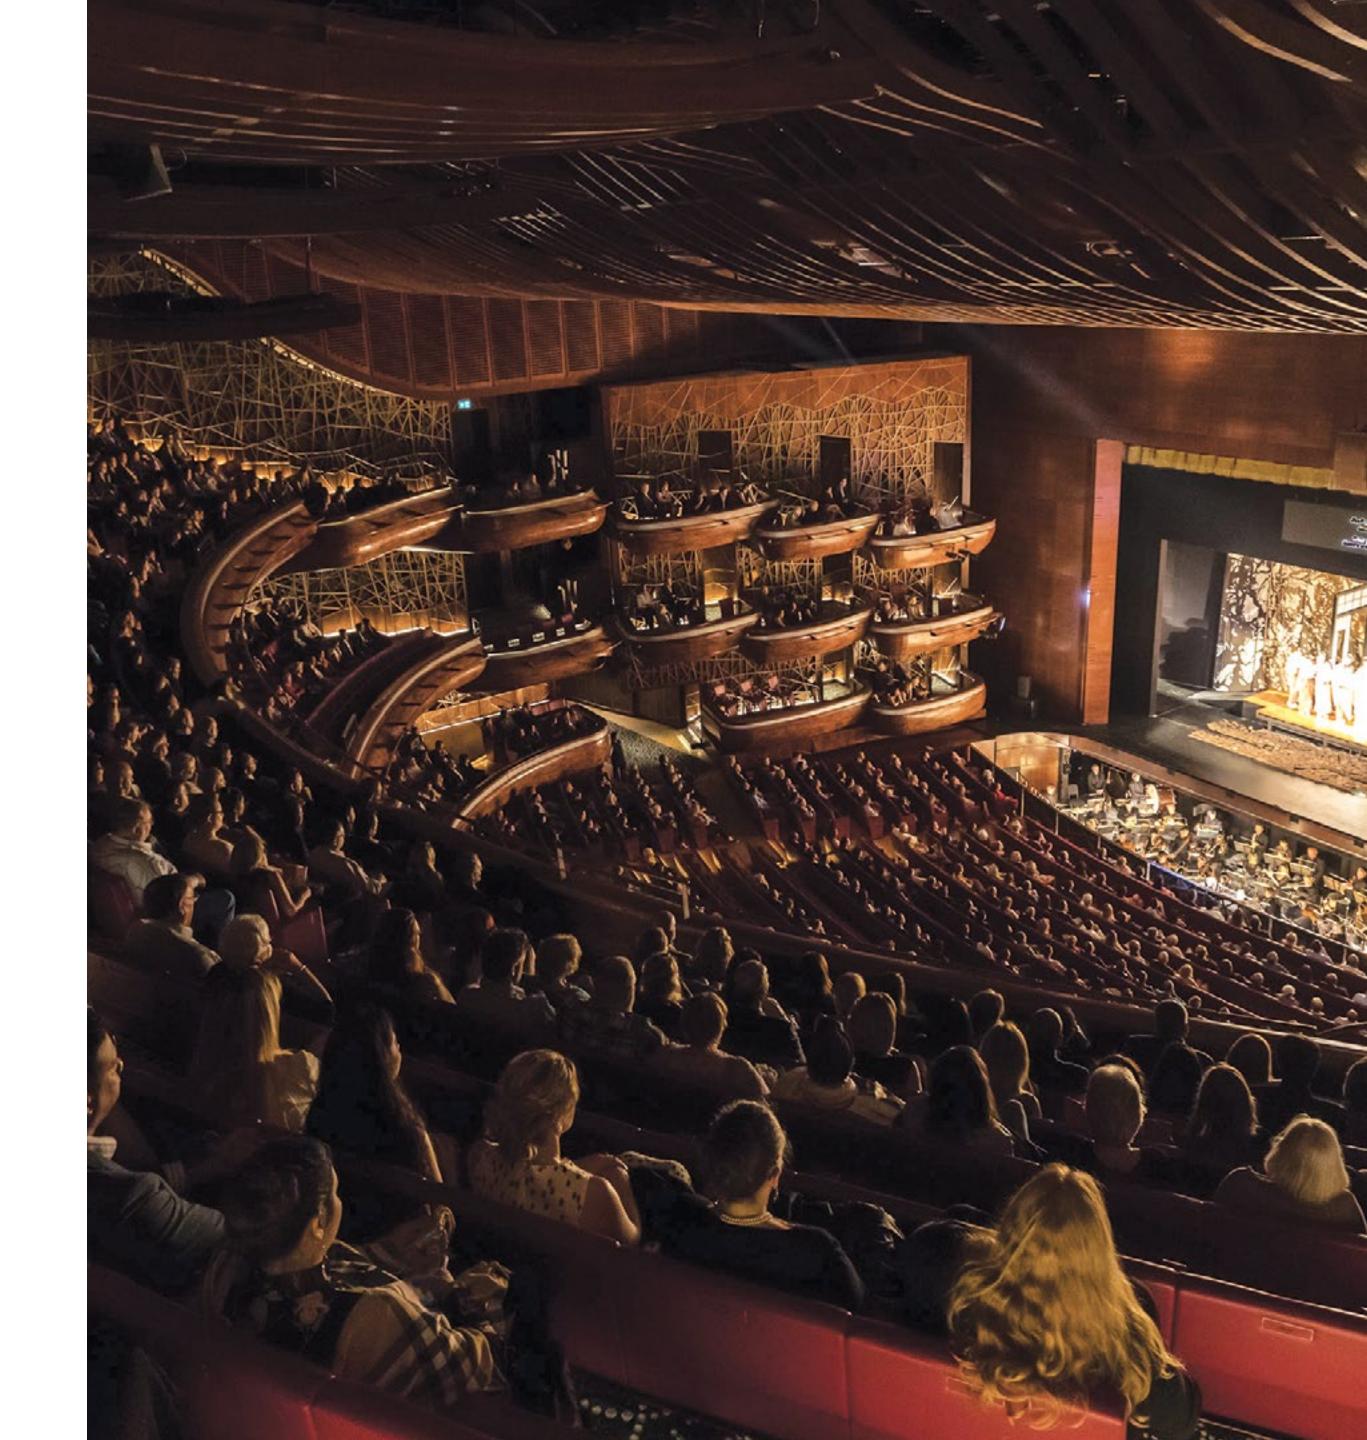

# 5 MINUTES From Dubai opera

Designed in the shape of a traditional dhow, the 2000-seat multiformat Dubai Opera inaugurated its stage with a phenomenal performance by the legendary tenor Placido Domingo. It has since hosted world-renowned operas, ballets, theatrical and musical performances as well as prestigious galas and comedy shows. Be sure to take in a show at this iconic cultural destination.