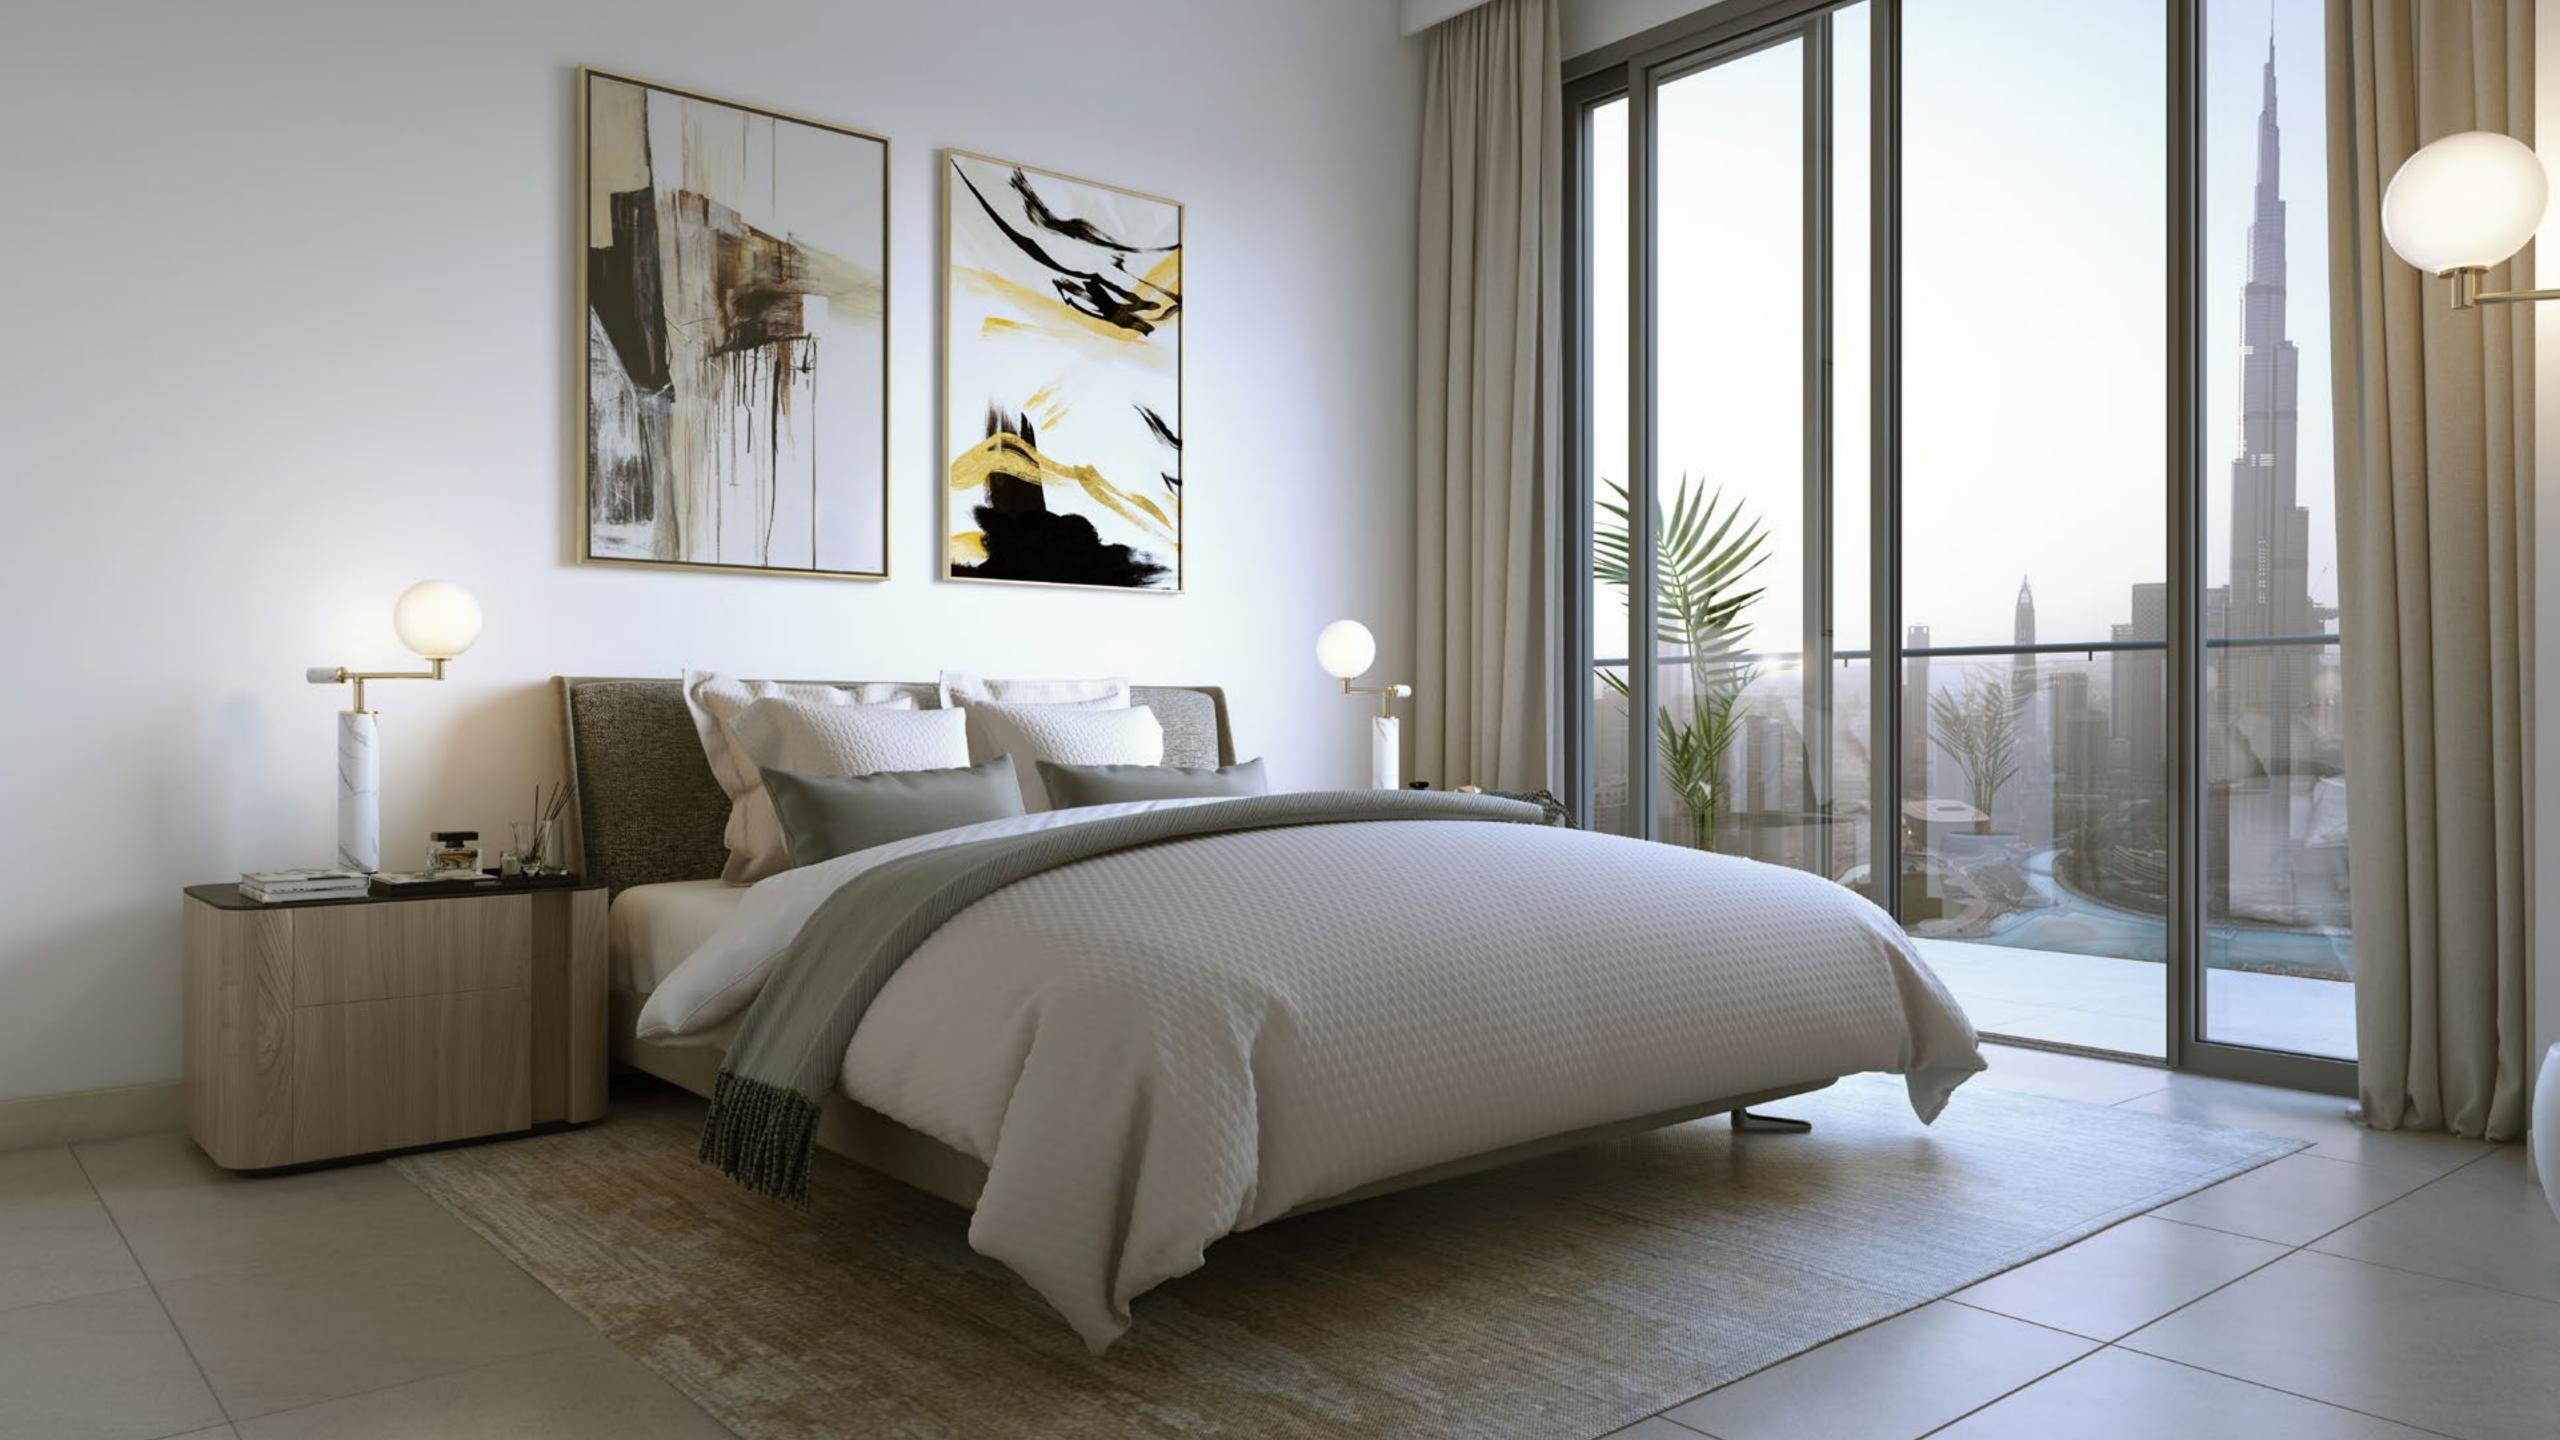

### LIGHT-FLOODED

### ROOMS

Every room is flooded with natural daylight and provides spectacular views through the full-height window walls. Expansive in both a vertical and horizontal sense, the windows at Burj Royale are designed to make you feel like you are a part of Downtown Dubai's iconic landscape.