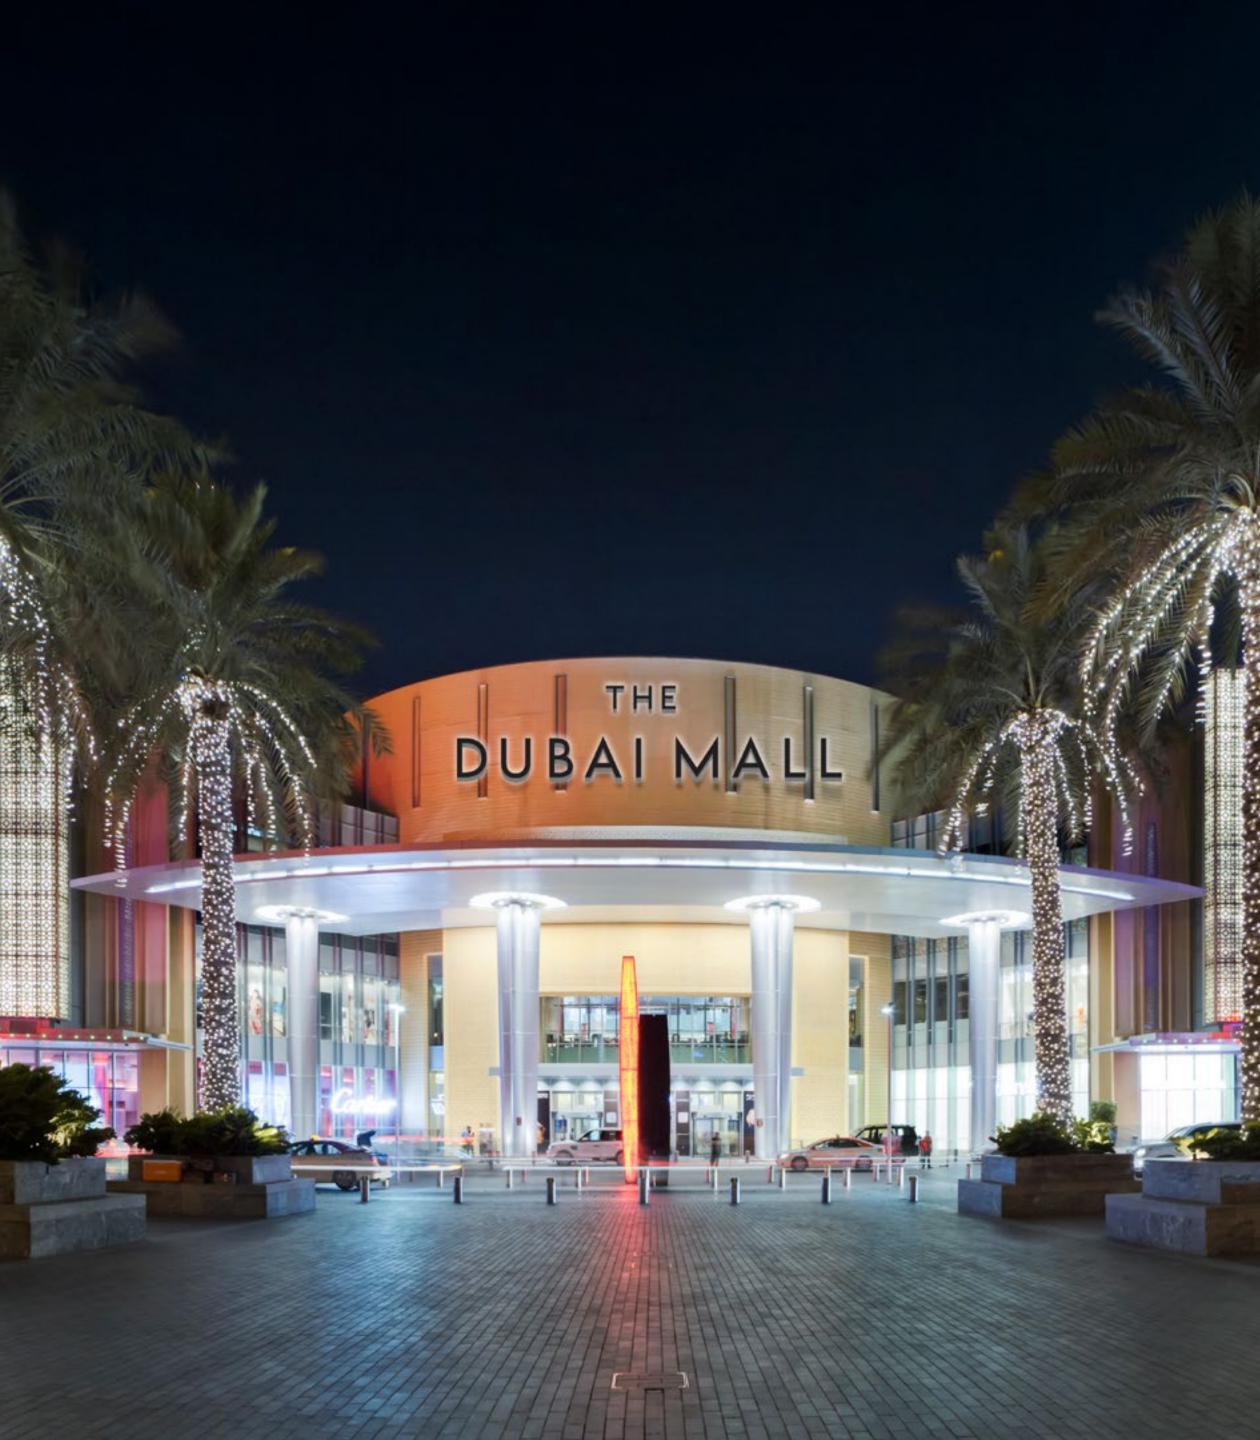

## THE DUBAI MALL At your doorstep

The world's largest and most-visited retail and entertainment destination is home to over 1200 retail outlets and 200 food and beverage outlets.

The Dubai Mall also boasts a dedicated Fashion Avenue, Dubai Aquarium & Underwater Zoo, a 22-screen Reel Cinemas megaplex, the Olympic-sized Dubai Ice Rink and children's edutainment concept, Kidzania<sup>®</sup>. Spanning close to 6 million square feet, it is safe to say that you could spend endless days exploring all it has to offer.