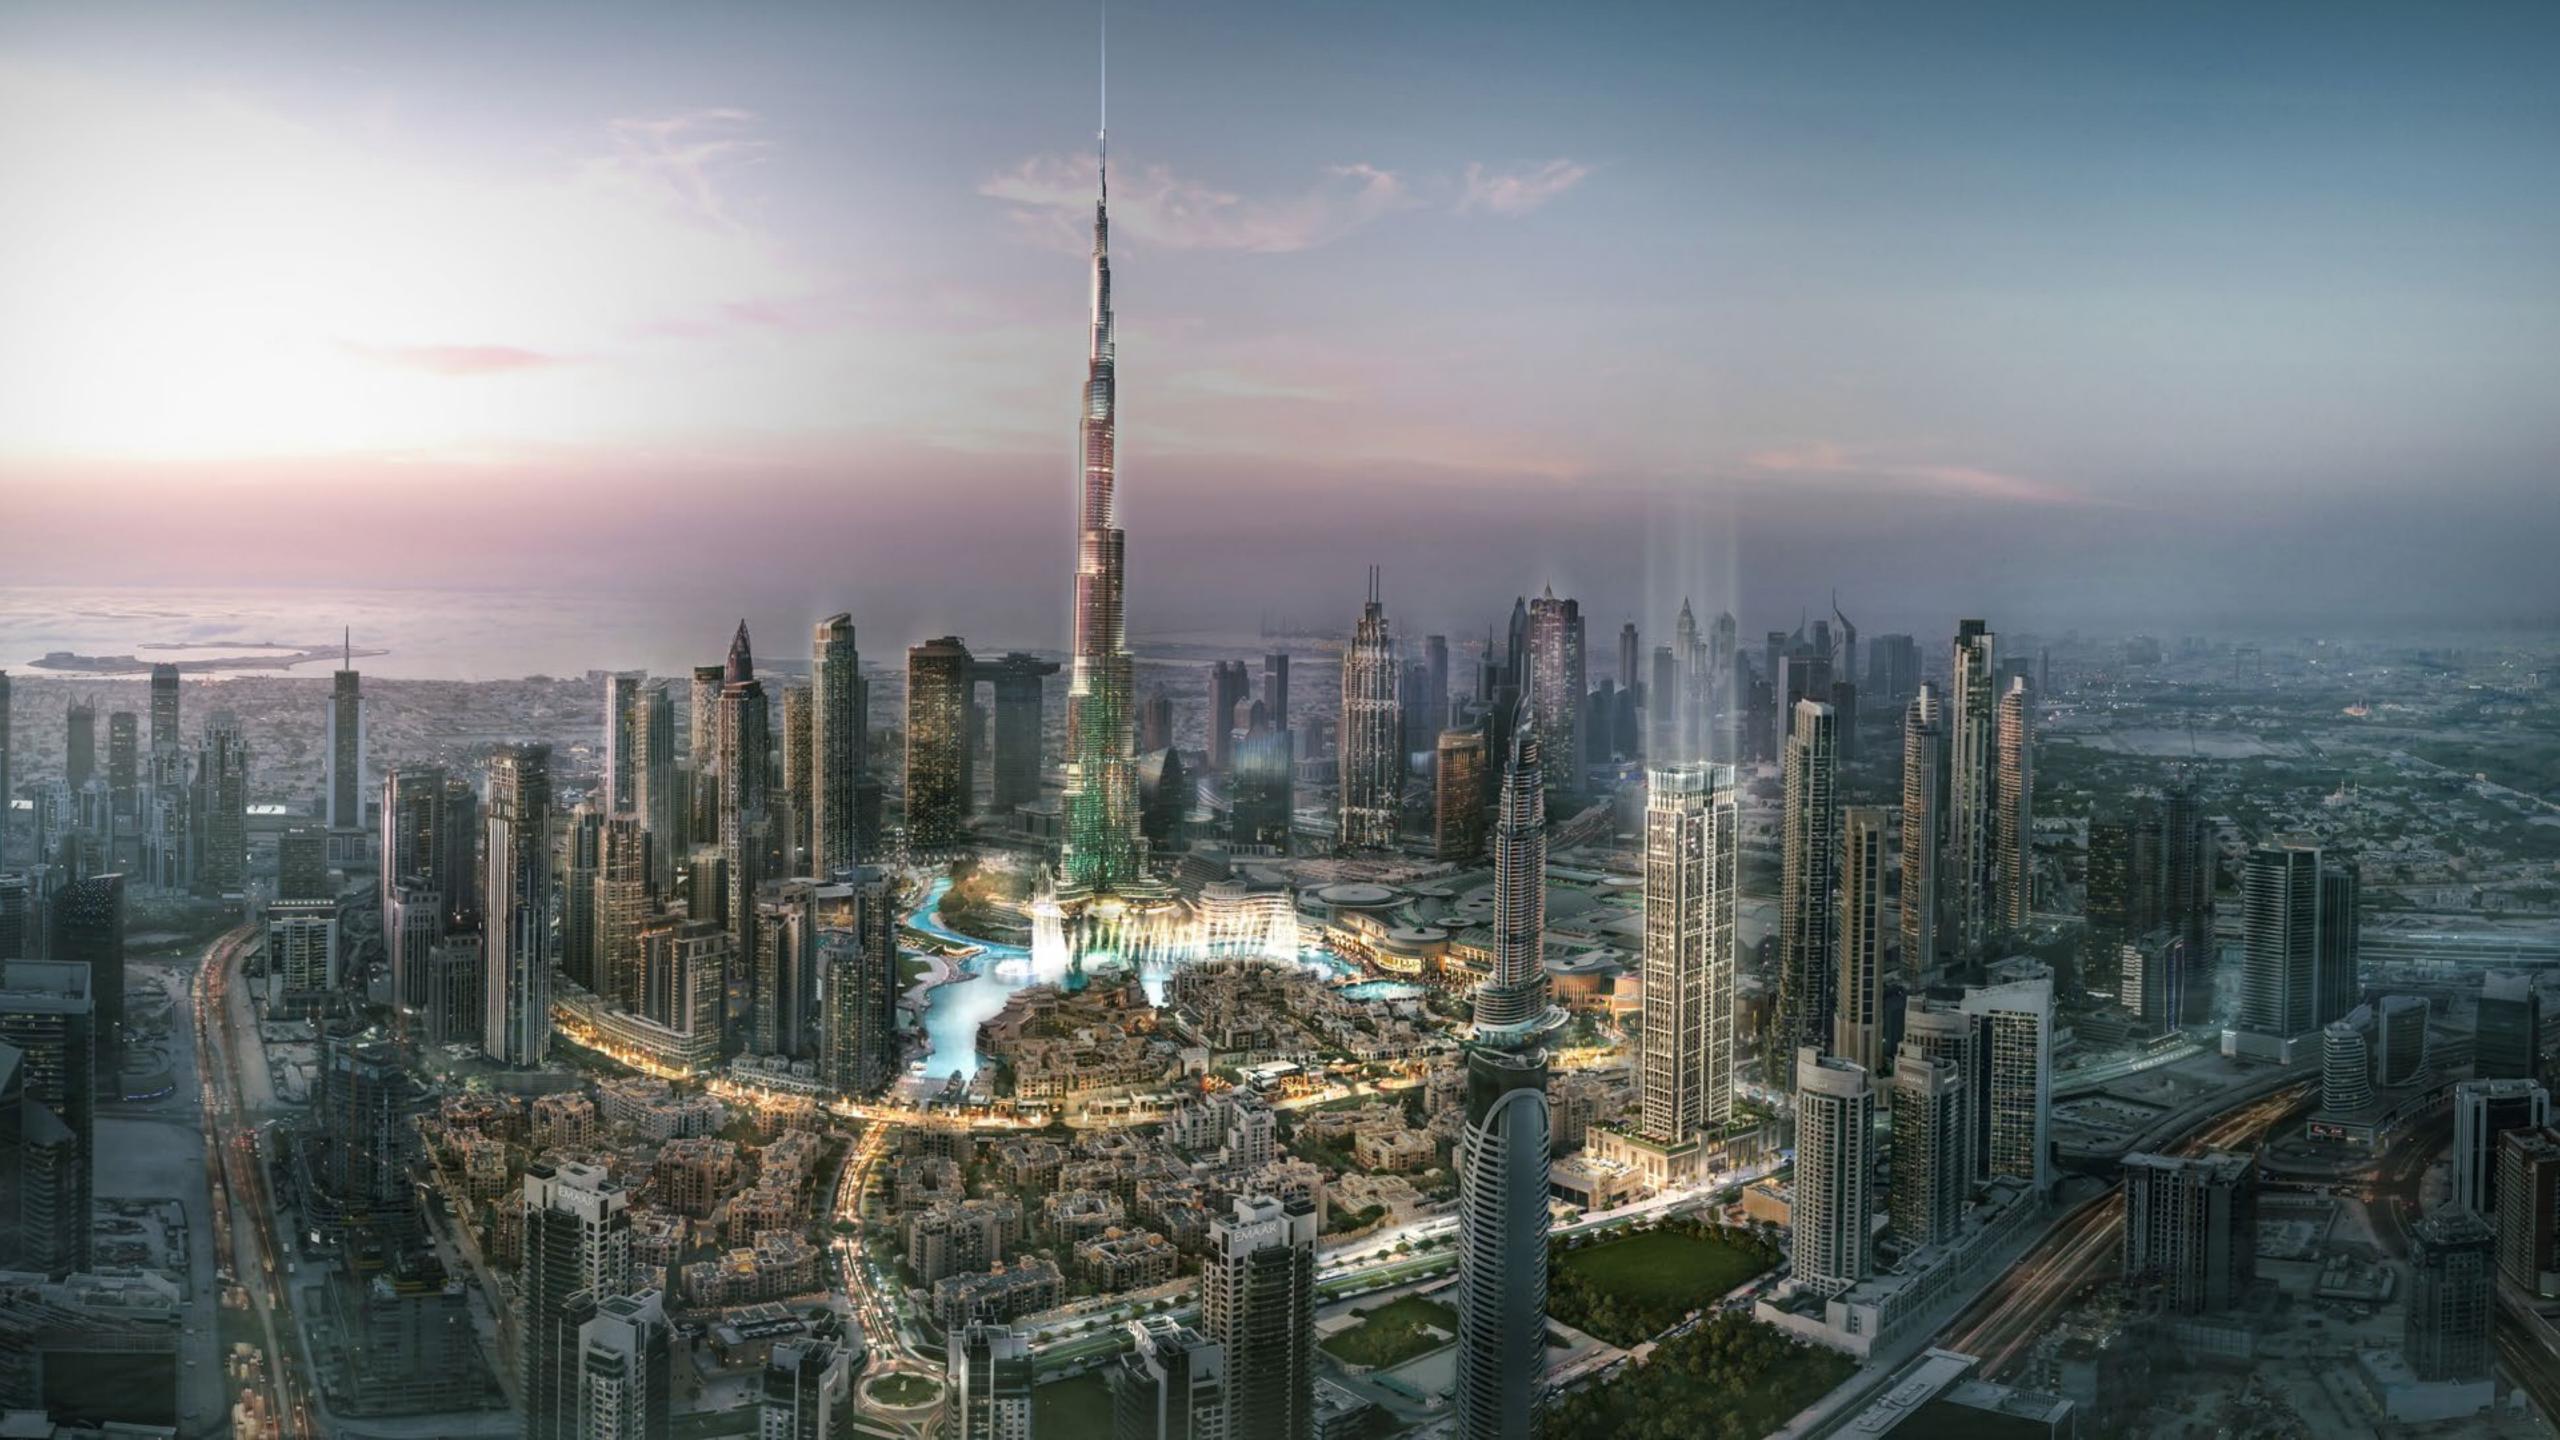

# THE LAST RESIDENTIAL TOWER WITH PANORAMIC VIEWS OF DOWNTOWN DUBAI

۲

# A PRIME LOCATION

The opulent tower of One, Two and Three bedroom apartments is set in a prime spot, by the lavish Old Town district and the Mohammed Bin Rashid Boulevard. At 58 storeys of height, Burj Royale is the last residential tower with direct views of the Burj Khalifa and The Dubai Fountain, making it an unparalleled investment opportunity for the discerning investor.