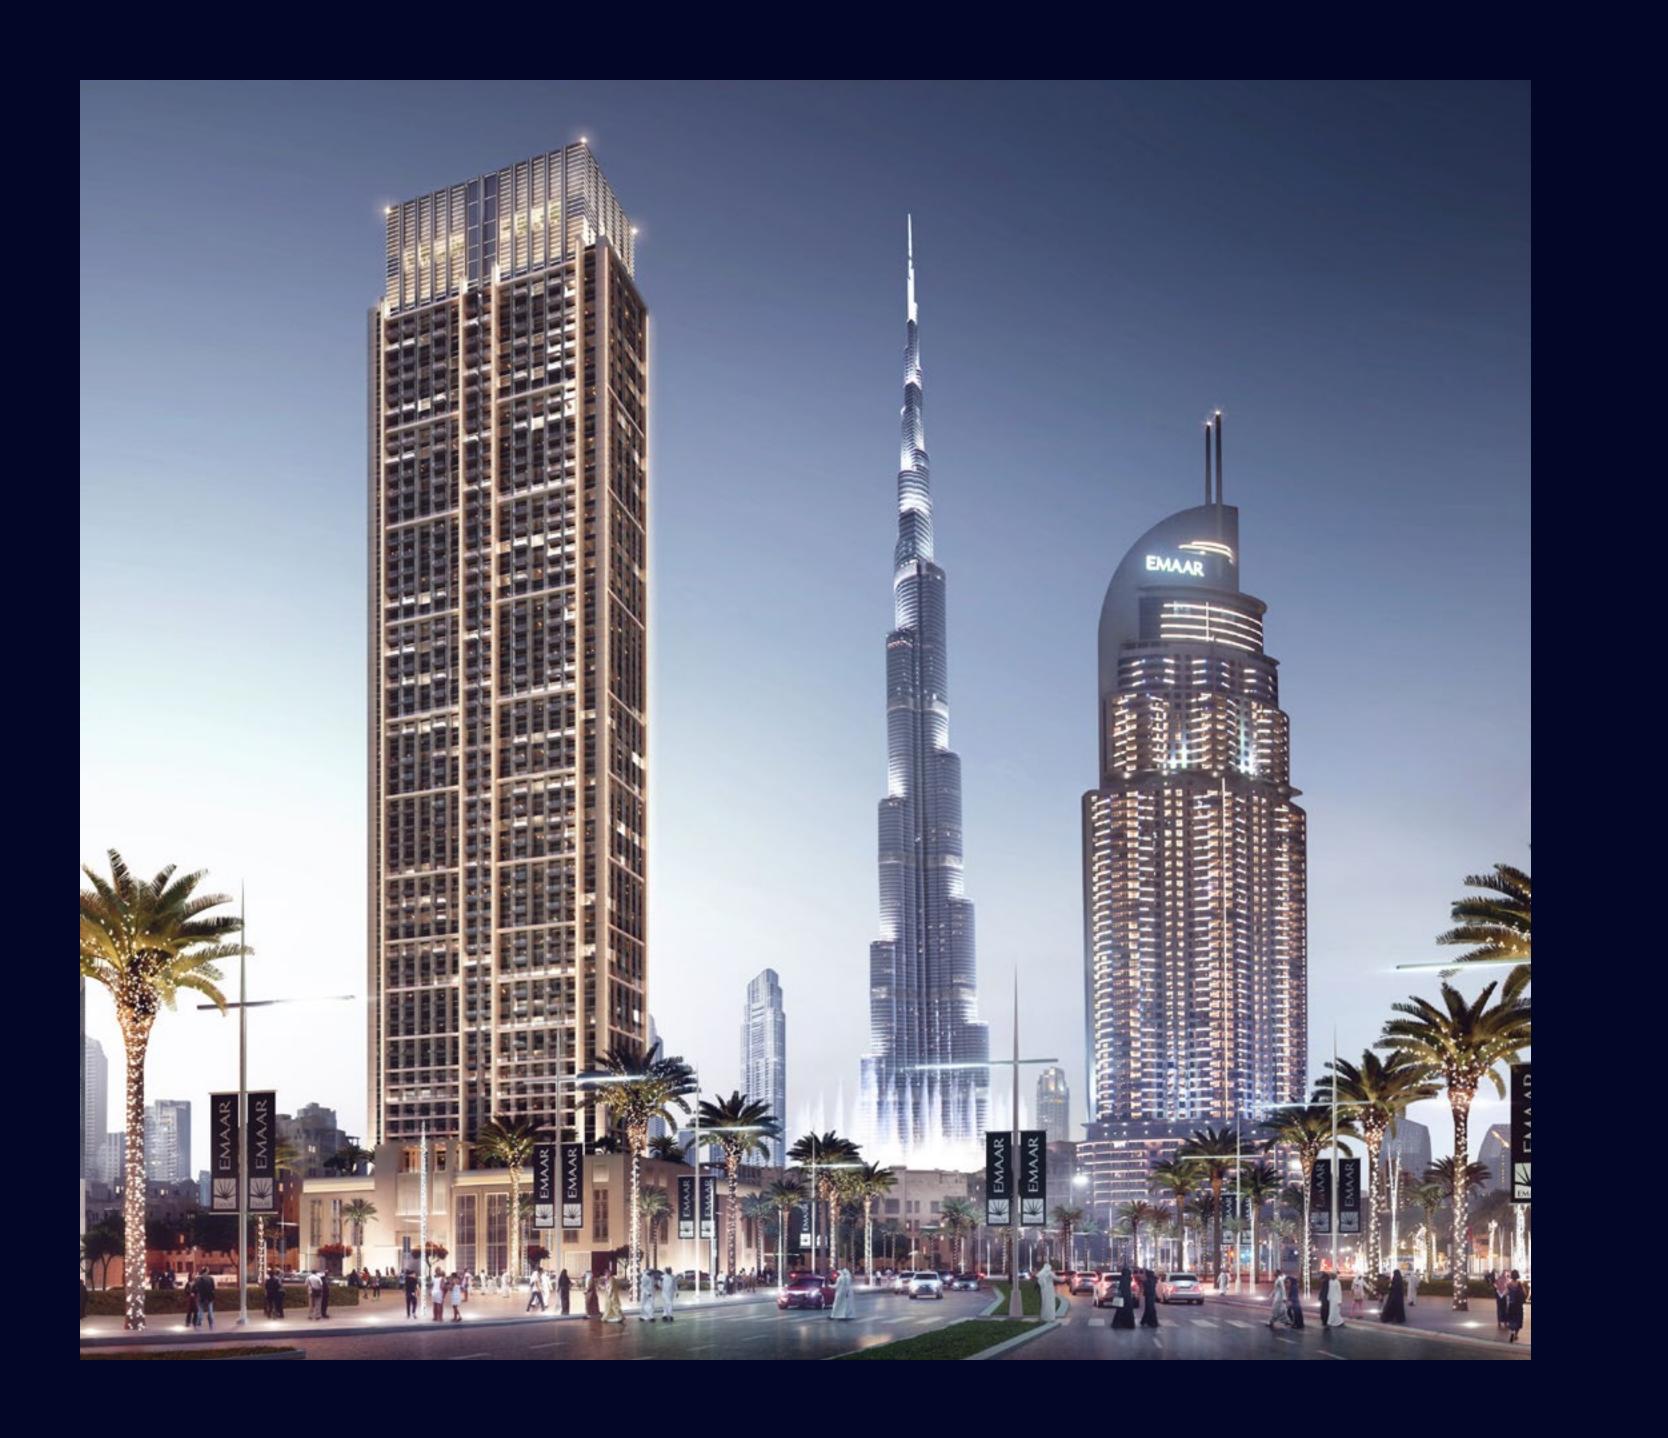

# THE LAST RESIDENTIAL TOWER WITH PANORAMIC VIEWS OF DOWNTOWN DUBAI

۲

# A PRIME LOCATION

The opulent tower of One, Two and Three bedroom apartments is set in a prime spot, by the lavish Old Town district and the Mohammed Bin Rashid Boulevard. At 58 storeys of height, Burj Royale is the last residential tower with direct views of the Burj Khalifa and The Dubai Fountain, making it an unparalleled investment opportunity for the discerning investor.

# A 58 STOREY MASTERPIECE

The context of Burj Royale breaks into two distinct layers, the low-rise vernacular foreground and the high-rise contemporary background. The concept fuses both elements into one unifying theme by treating the lower façade in a traditional way, gradually transitioning into the majestic and modern structure.