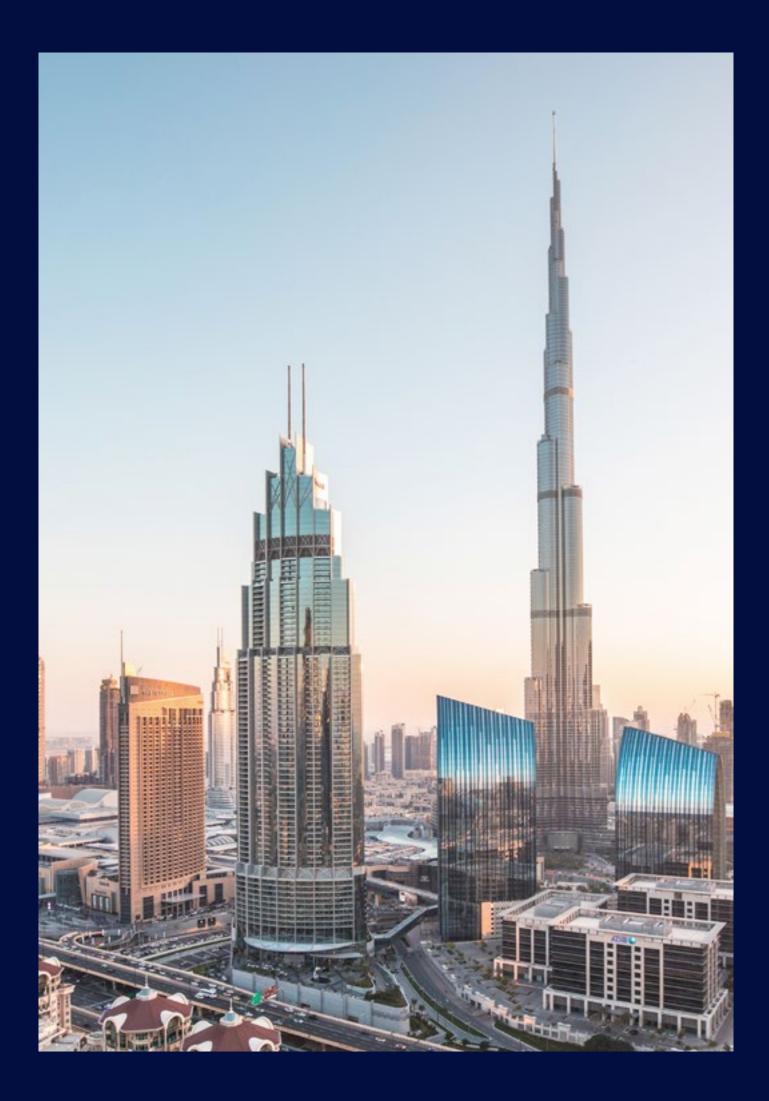

# THE LAST RESIDENTIAL TOWER WITH PANORAMIC VIEWS OF DOWNTOWN DUBAI

۲

# A PRIME LOCATION

The opulent tower of One, Two and Three bedroom apartments is set in a prime spot, by the lavish Old Town district and the Mohammed Bin Rashid Boulevard. At 58 storeys of height, Burj Royale is the last residential tower with direct views of the Burj Khalifa and The Dubai Fountain, making it an unparalleled investment opportunity for the discerning investor.