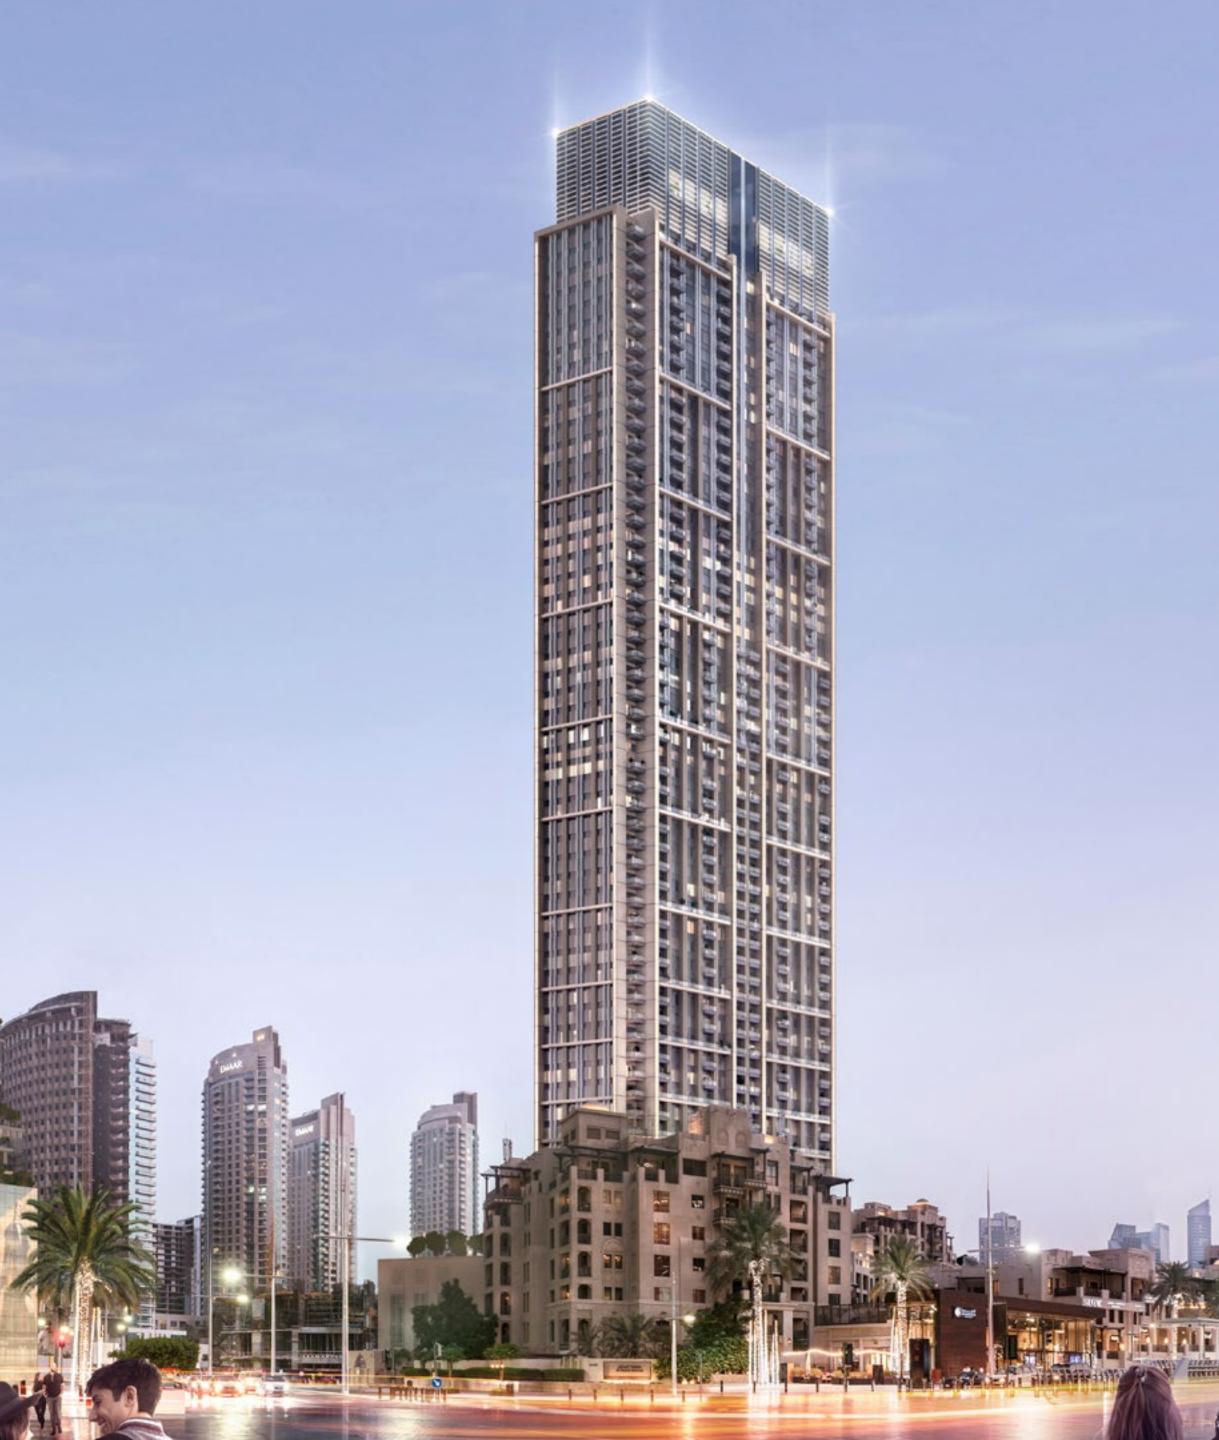

# THE LAST RESIDENTIAL TOWER WITH PANORAMIC VIEWS OF DOWNTOWN DUBAI

۲

# A PRIME LOCATION

The opulent tower of One, Two and Three bedroom apartments is set in a prime spot, by the lavish Old Town district and the Mohammed Bin Rashid Boulevard. At 58 storeys of height, Burj Royale is the last residential tower with direct views of the Burj Khalifa and The Dubai Fountain, making it an unparalleled investment opportunity for the discerning investor.

# A 58 STOREY MASTERPIECE

The context of Burj Royale breaks into two distinct layers, the low-rise vernacular foreground and the high-rise contemporary background. The concept fuses both elements into one unifying theme by treating the lower façade in a traditional way, gradually transitioning into the majestic and modern structure.