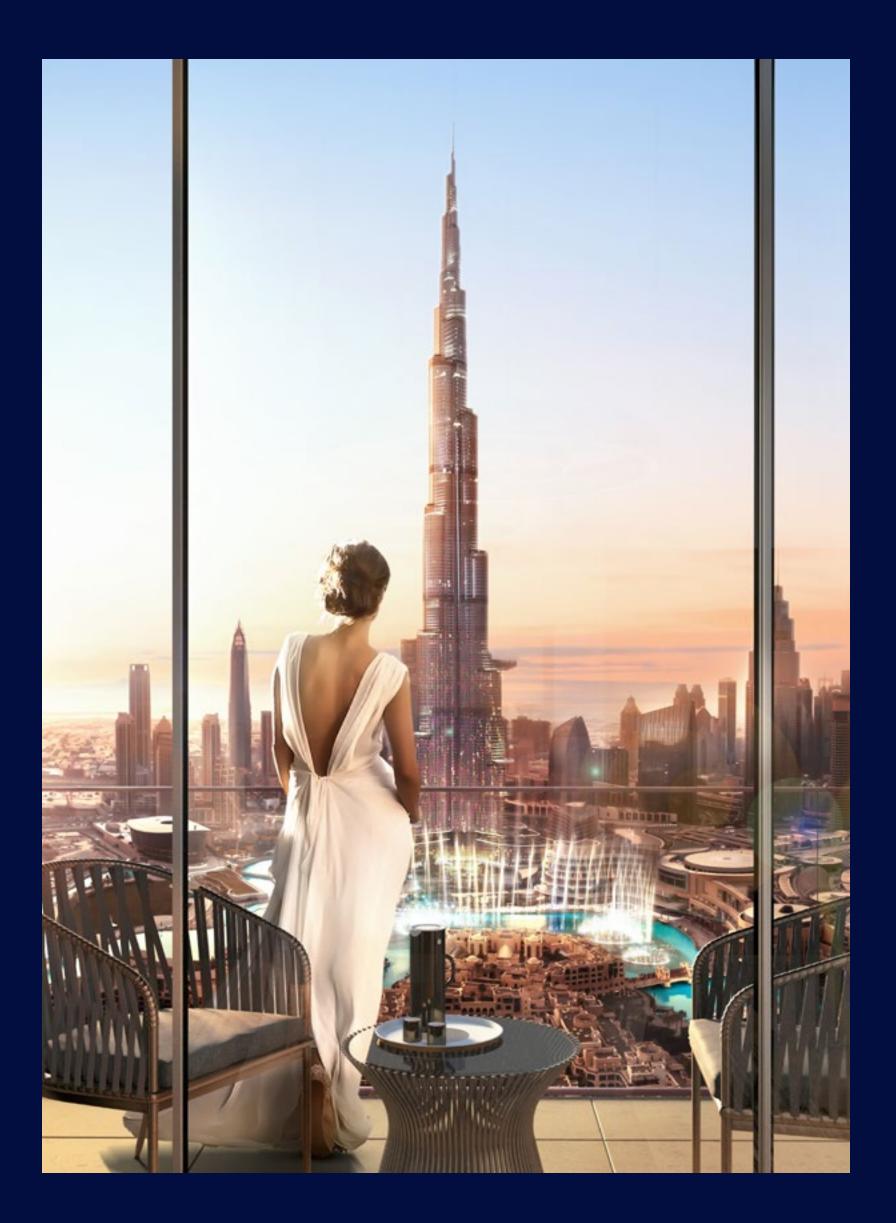

# STELLAR VIEWS OF The dubai fountain

Imagine over 22,000 gallons of water executing a choreographed dance to music, light and fire, spanning 275 metres across a lake in the shadow of the world's tallest building. That is what the world's tallest performing fountains have to offer. Performing to a range of songs from classical to contemporary Arabic and world music, this spectacular show can be viewed from the banks of the lake or a floating boardwalk on the Burj Lake.

### ROOMS

Every room is flooded with natural daylight and provides spectacular views through the full-height window walls. Expansive in both a vertical and horizontal sense, the windows at Burj Royale are designed to make you feel like you are a part of Downtown Dubai's iconic landscape.