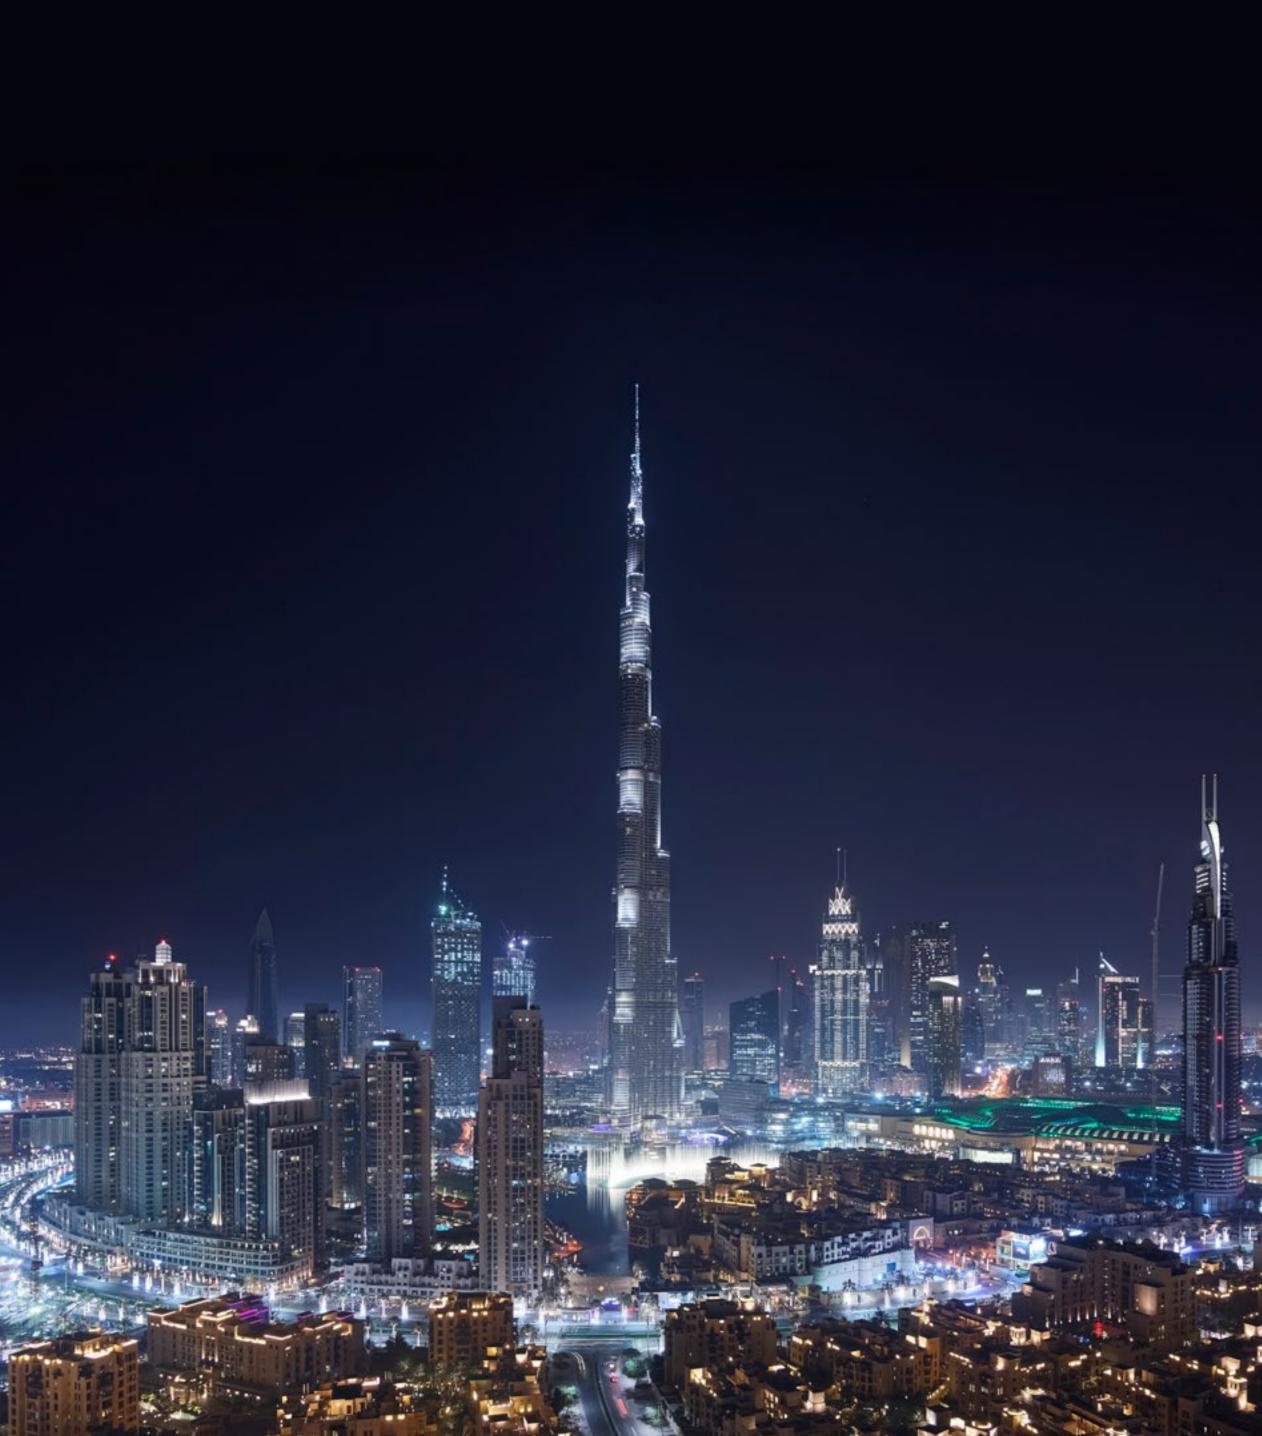

# STELLAR VIEWS OF The dubai fountain

Imagine over 22,000 gallons of water executing a choreographed dance to music, light and fire, spanning 275 metres across a lake in the shadow of the world's tallest building. That is what the world's tallest performing fountains have to offer. Performing to a range of songs from classical to contemporary Arabic and world music, this spectacular show can be viewed from the banks of the lake or a floating boardwalk on the Burj Lake.