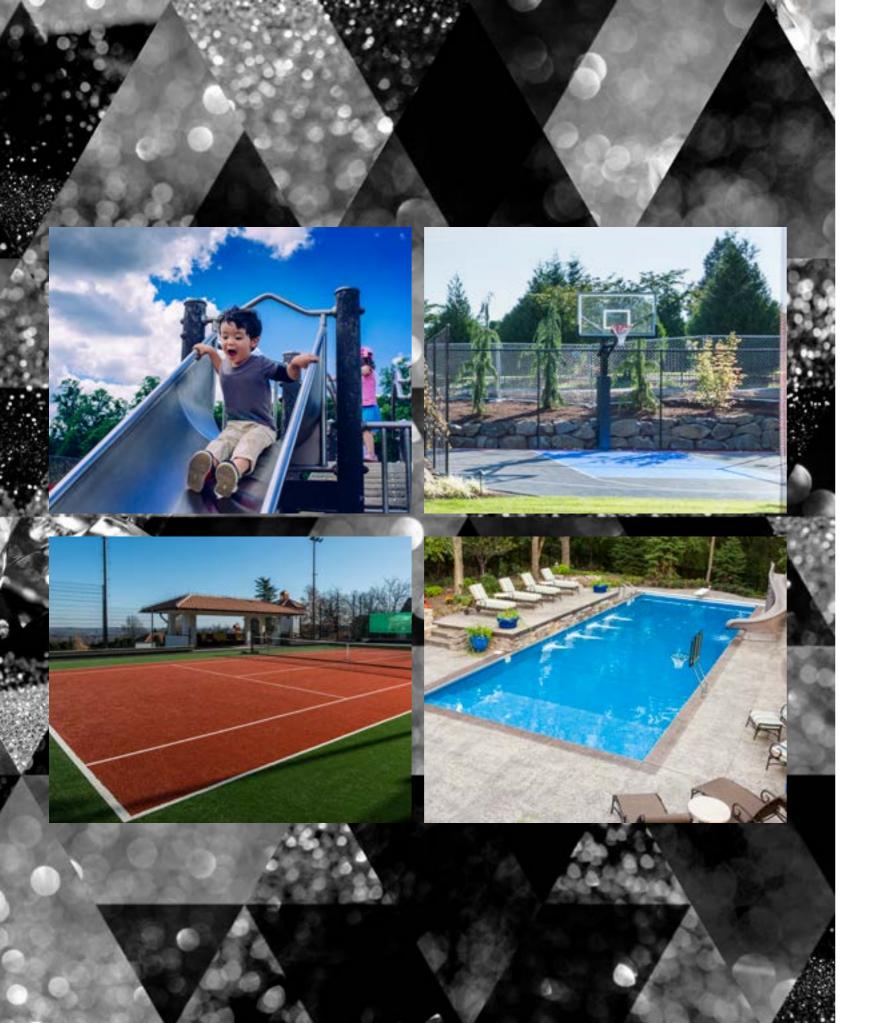

# NEW PERSPECTIVES ADDED TO LIFE.

orld-class community facilities provide ultimate convenience within this premium development.

Envision a large outdoor pool, tennis courts, basketball court, cutting-edge gym, changing rooms, fun kids play area, a charming lounge and much more.

Close vicinity to upscale dining, leisure and wellness experiences

Walking distance from a luxurious branded hotel

Adjacent to the beach

Contemporary design and high-end finishes

State-of-art community facilities:
Outdoor pool, gym, tennis courts basketball court, play area, lounge and more