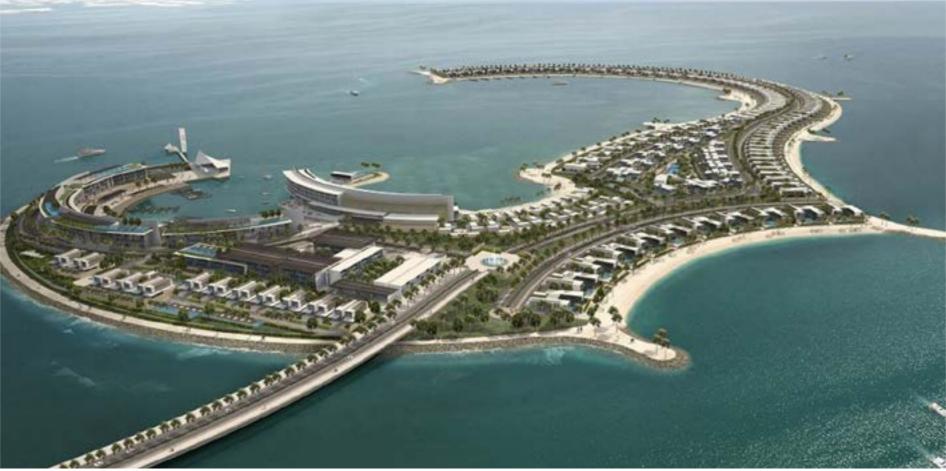

## VILLA A MALL FI

Located at the centre of Jumeira Bay

5 km from Dubai central district

 $15~\mathrm{km}$  from Dubai International Airport

Direct access from Jumeirah Beach Road

SCULPTED IN THE SHAPE OF A TITANIC SEAHORSE, JUMEIRA BAY ISLAND IS FAST BECOMING A SOUGHT-AFTER LUXURY NEIGHBOURHOOD.

hink about a perfect location:
Jumeira Bay is located on the
coast of Dubai, with direct access
from Jumeirah Beach Road.
Here you are close to the central district,
can reach Dubai International Airport or
Downtown Dubai within minutes, and still
enjoy a truly private lifestyle in an elite
neighbourhood. Making this destination
even more attractive is a branded luxury
hotel with a state-of-the-art marina and yacht
club, further enhancing the premium coastal
offering.

Located at the centre of Jumeira Bay

12,5000 sqm of private park accessible only by residents

Direct access from Jumeirah Beach Road Next to a world-class 1.7 million sqm. marina

1.7 million sqm.

15 minutes from Dubai International Airport