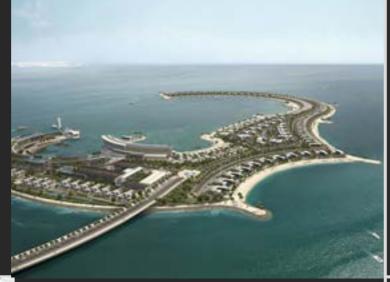

## VILLA A MALL FI

Located at the centre of Jumeira Bay

5 km from Dubai central district

 $15~\mathrm{km}$  from Dubai International Airport

Direct access from Jumeirah Beach Road

SCULPTED IN THE SHAPE OF A TITANIC SEAHORSE, JUMEIRA BAY ISLAND IS FAST BECOMING A SOUGHT-AFTER LUXURY NEIGHBOURHOOD.

hink about a perfect location:
Jumeira Bay is located on the
coast of Dubai, with direct access
from Jumeirah Beach Road.
Here you are close to the central district,
can reach Dubai International Airport or
Downtown Dubai within minutes, and still
enjoy a truly private lifestyle in an elite
neighbourhood. Making this destination
even more attractive is a branded luxury
hotel with a state-of-the-art marina and yacht
club, further enhancing the premium coastal
offering.

### NEW LUXURY CHALLENGES THE ORDINARY.

ow moving towards the centre of the island, on a slightly raised portion of land, Villa Amalfi reveals majestic homes emerging around a lush private park. This green space is designed to work as an extended garden and will be accessible only by residents. From the rooftop terraces, breath-taking views are a feast for the eyes. From one side the clear waters of the Arabian Gulf, and from the other the awe-inspiring Dubai skyline.