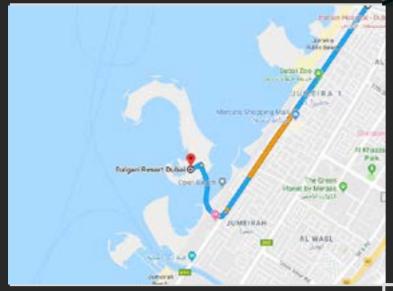

#### CONNECTIVITY

- 2 Minutes Jumeirah Beach Road
- 7 Minutes Sheikh Zayed
- 10 Minutes La Mer
- 10 Minutes City Walk
- 12 Minutes Nikki Beach
- 15 Minutes Burj Al Arab
- 15 Minutes Dubai Design District
- 15 Minutes Dubai International Airport Terminal 3
- 45 Minutes Al Maktoum International Airport