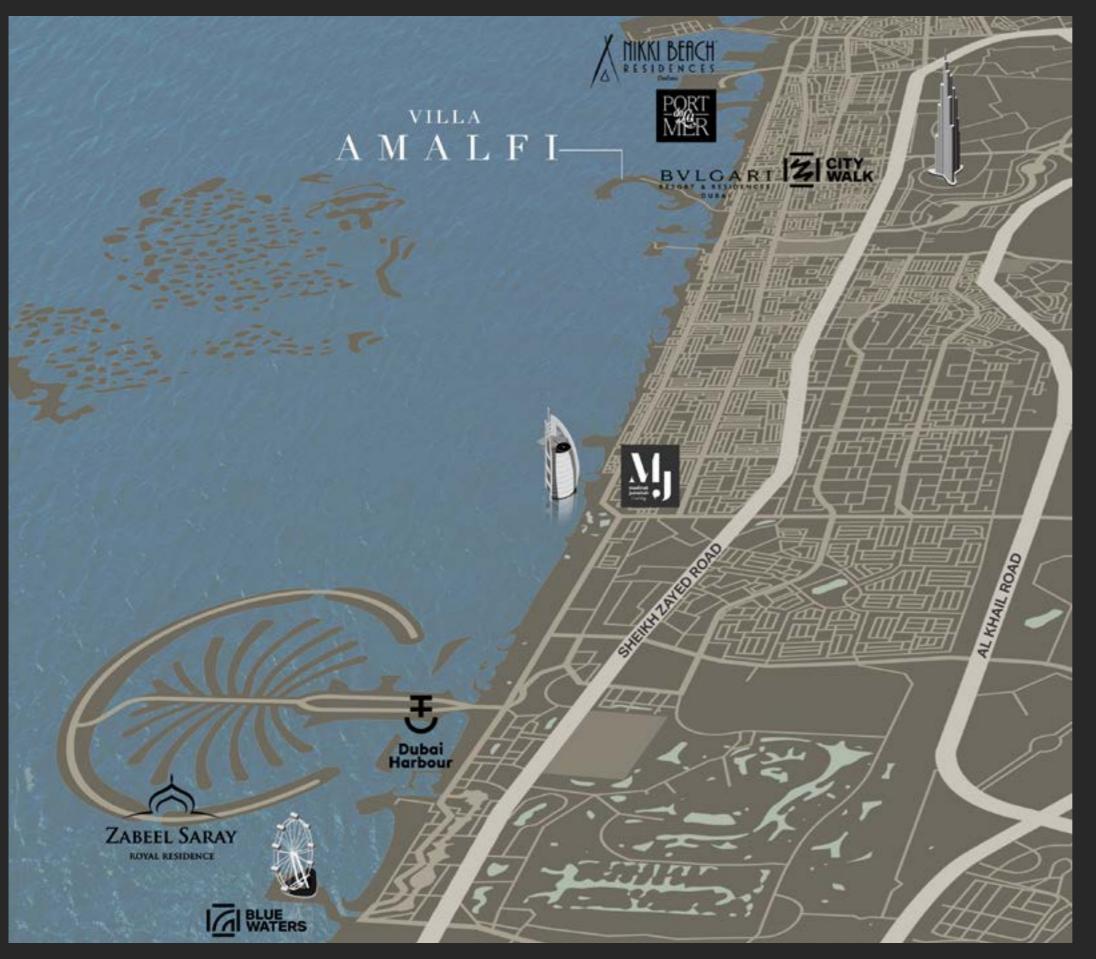

## VILLA A MALL FI

Located at the centre of Jumeira Bay

5 km from Dubai central district

 $15~\mathrm{km}$  from Dubai International Airport

Direct access from Jumeirah Beach Road

SCULPTED IN THE SHAPE OF A TITANIC SEAHORSE, JUMEIRA BAY ISLAND IS FAST BECOMING A SOUGHT-AFTER LUXURY NEIGHBOURHOOD.

hink about a perfect location:
Jumeira Bay is located on the
coast of Dubai, with direct access
from Jumeirah Beach Road.
Here you are close to the central district,
can reach Dubai International Airport or
Downtown Dubai within minutes, and still
enjoy a truly private lifestyle in an elite
neighbourhood. Making this destination
even more attractive is a branded luxury
hotel with a state-of-the-art marina and yacht
club, further enhancing the premium coastal
offering.

#### CONNECTIVITY

- 2 Minutes Jumeirah Beach Road
- 7 Minutes Sheikh Zayed
- 10 Minutes La Mer
- 10 Minutes City Walk
- 12 Minutes Nikki Beach
- 15 Minutes Burj Al Arab
- 15 Minutes Dubai Design District
- 15 Minutes Dubai International Airport Terminal 3
- 45 Minutes Al Maktoum International Airport