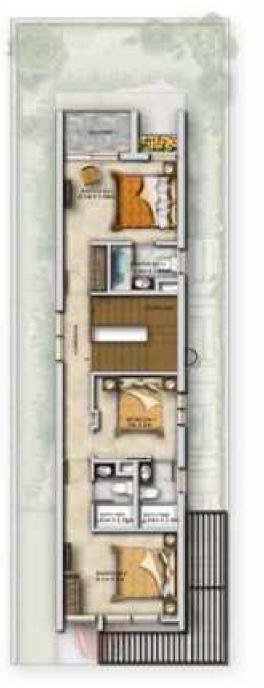

V-2 / L-2 GROUND FLOOR

V-2/L-2 FIRST FLOOR

V-2 available in Aster, Claret, Juniper, Mulberry, Primrose L-2 available in Sanctnary, Trixis

own for illustrative purposes only.

V2-S1

V2-S2

GROUND FLOOR

FIRST FLOOR