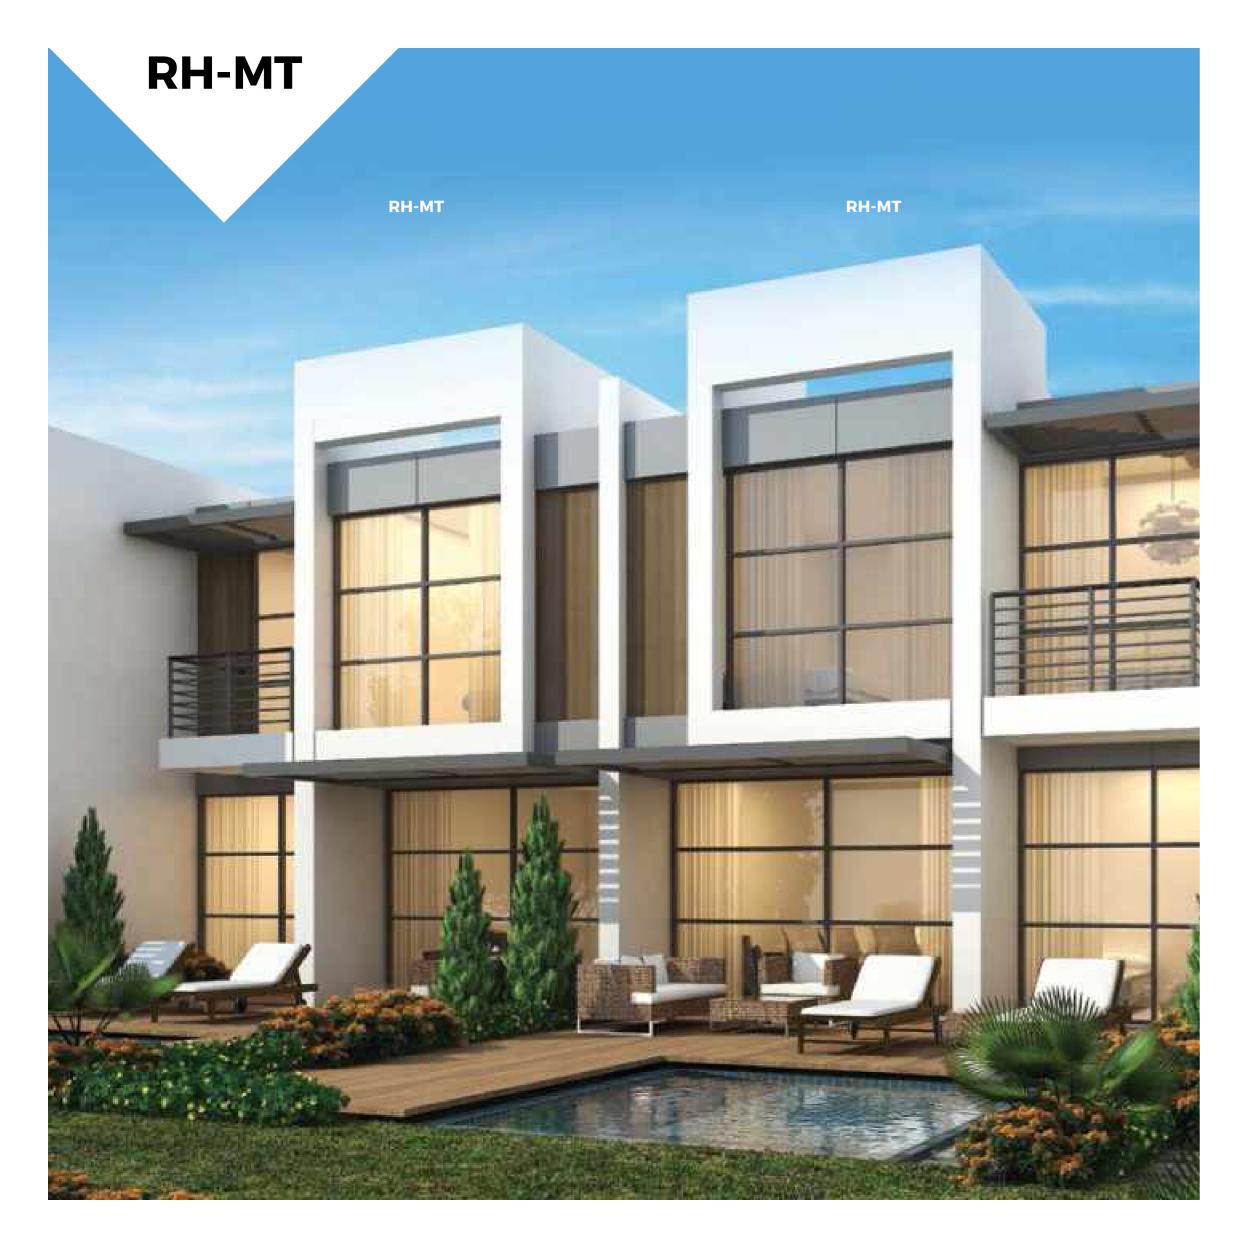

# Row Villas / Jownhouses

**FIRST FLOOR** 

| Unit type | Ground floor | First floor | Balcony / terrace & external covered area | Covered garage | Total area |
|-----------|--------------|-------------|-------------------------------------------|----------------|------------|
| RH-MT     | 719          | 862         | 657                                       | 224            | 2,462      |

### **RH-MT** available in Zinnia

nless stated otherwise, all accessories and interior fnishes such as wallpaper, chandeliers, furniture, electronics, white goods, curtains, hard and soft landscaping, pavements, features, swimming pool(s) and other elements displayed in the brochune, or within the show apartment or between the plot boundary and the unit, are not part of the standard unit and are shown for illustrative purposes only.