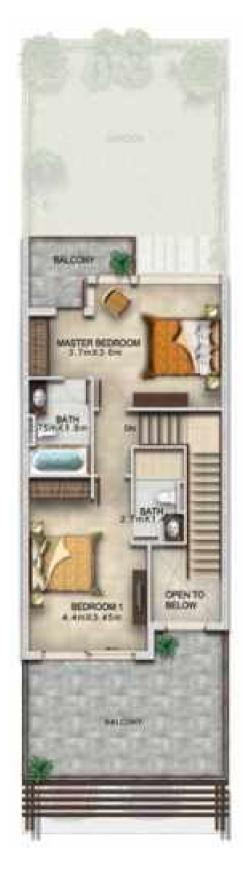

**FIRST FLOOR** 

| Unit type | Ground floor | First floor | Balcony / terrace & external covered area | Covered garage | Total area |
|-----------|--------------|-------------|-------------------------------------------|----------------|------------|
| X-R2M11   | 603          | 682         | 522                                       | 221            | 2,028      |

All areas have been measured in square feet.

### X-R2M11 available in Pacifica

Inless stated otherwise, all accessories and interior finishes such as wallpaper, chandeliers, furniture, electronics, while goods, curtains, hard and soft landscaping, pavements, leatures, swimming pool(s) and other elements disolayed in the brochune: or within the show apartment or between the notbound van and the unit, are not part of the standard unit and are shown for illustrative nurroses only.