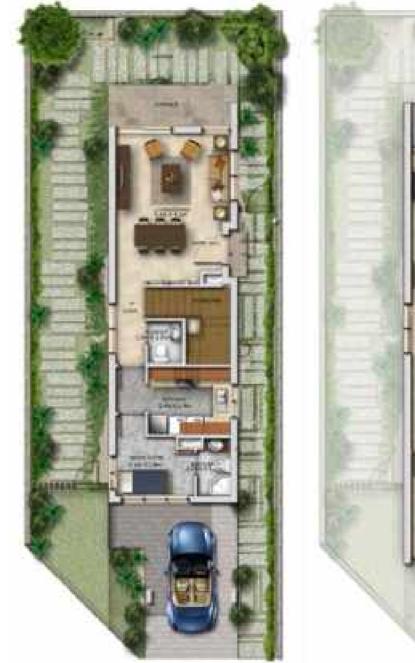

# Row Villas / Jownhouses

**FIRST FLOOR** 

| Unit type | Ground floor | First floor | Balcony / terrace & external covered area | Covered garage | Total area |
|-----------|--------------|-------------|-------------------------------------------|----------------|------------|
| RH-MT     | 719          | 862         | 657                                       | 224            | 2,462      |

### **RH-MT** available in Zinnia

nless stated otherwise, all accessories and interior fnishes such as wallpaper, chandeliers, furniture, electronics, white goods, curtains, hard and soft landscaping, pavements, features, swimming pool(s) and other elements displayed in the brochune, or within the show apartment or between the plot boundary and the unit, are not part of the standard unit and are shown for illustrative purposes only.