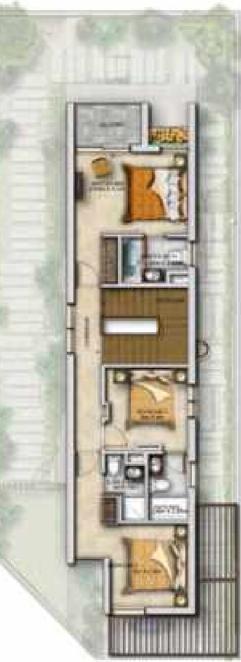

# Row Villas / Jownhouses

**FIRST FLOOR** 

| Unit type | Ground floor | First floor | Balcony / terrace & external covered area | Covered garage | Total area |
|-----------|--------------|-------------|-------------------------------------------|----------------|------------|
| RH-MT     | 719          | 862         | 657                                       | 224            | 2,462      |

### **RH-MT** available in Zinnia

nless stated otherwise, all accessories and interior fnishes such as wallpaper, chandeliers, furniture, electronics, white goods, curtains, hard and soft landscaping, pavements, features, swimming pool(s) and other elements displayed in the brochune, or within the show apartment or between the plot boundary and the unit, are not part of the standard unit and are shown for illustrative purposes only.