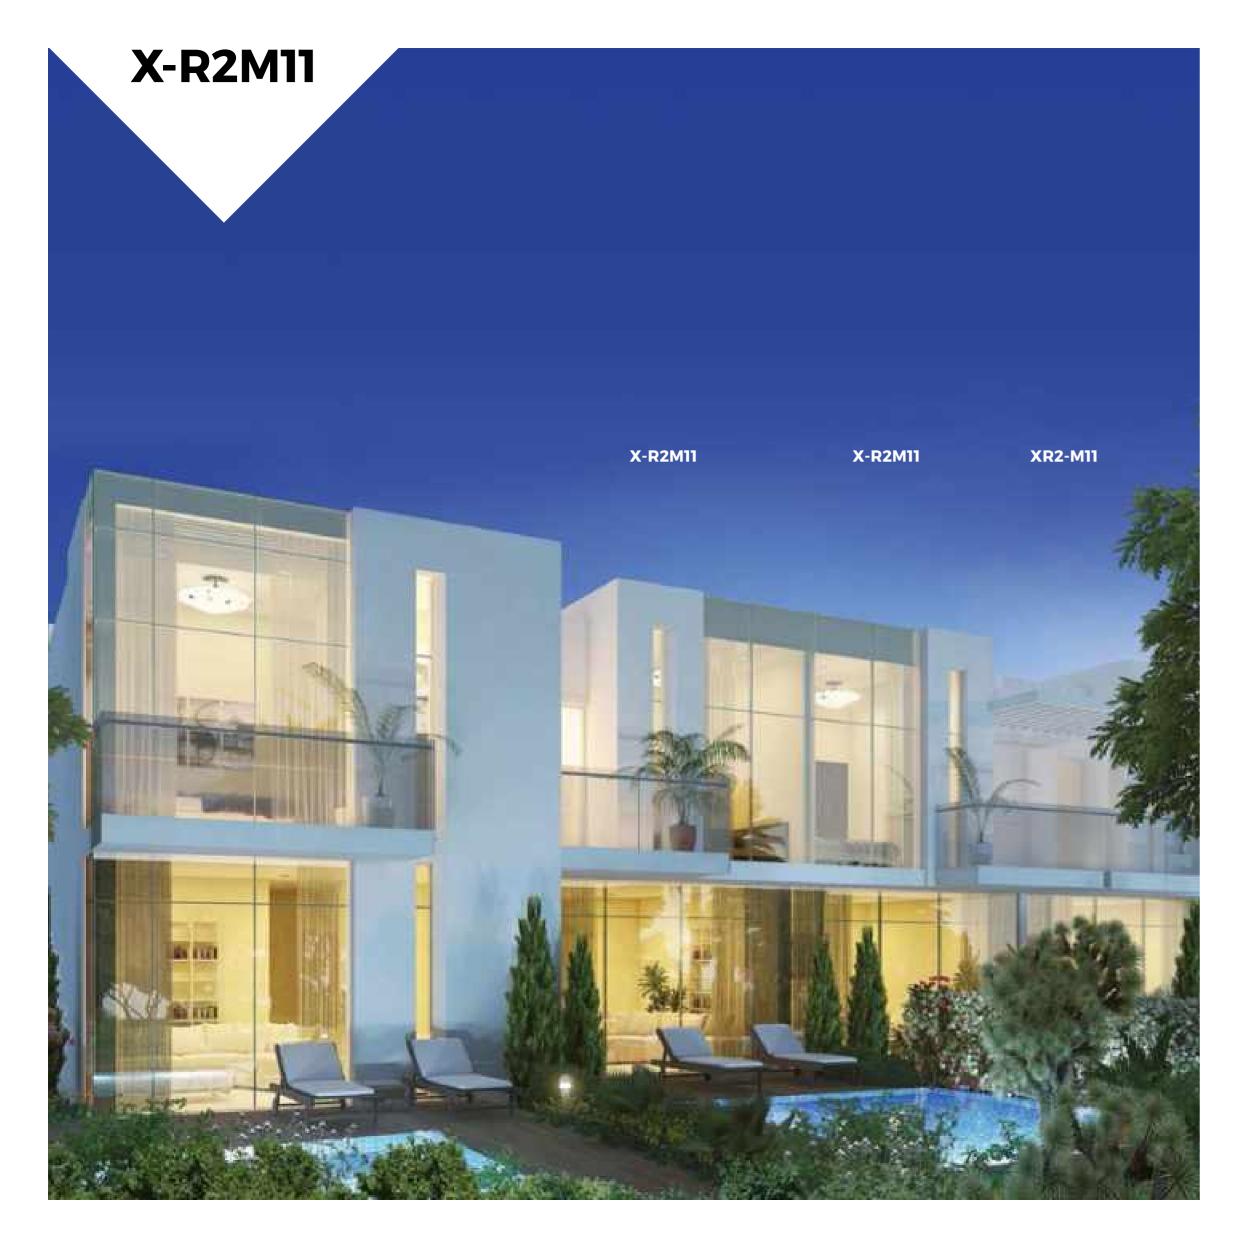

**FIRST FLOOR** 

| Unit type | Ground floor | First floor | Balcony / terrace & external covered area | Covered garage | Total area |
|-----------|--------------|-------------|-------------------------------------------|----------------|------------|
| X-R2M11   | 603          | 682         | 522                                       | 221            | 2,028      |

All areas have been measured in square feet.

### X-R2M11 available in Pacifica

Inless stated otherwise, all accessories and interior finishes such as wallpaper, chandeliers, furniture, electronics, while goods, curtains, hard and soft landscaping, pavements, leatures, swimming pool(s) and other elements disolayed in the brochune: or within the show apartment or between the notbound van and the unit, are not part of the standard unit and are shown for illustrative nurroses only.