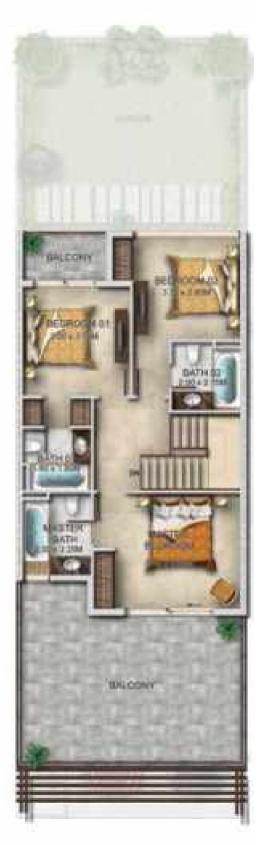

**FIRST FLOOR** 

| I | Unit type | Ground floor | First floor | Balcony / terrace & external covered area | Covered garage | Total area |
|---|-----------|--------------|-------------|-------------------------------------------|----------------|------------|
|   | XU-B1     | 899          | 1,160       | 426                                       | 234            | 2,719      |

### XU-B1 available in Amazonia, Pacifica and Sanctnary

Others stated otherwise, an accessories and interior innises such as walipaper, chandeliers, iumiture, electronics, white goods, currains, hard and sort landscaping, pavements, leatures, swimming pools) and other elements displayed in the borchure, or within the show anartiment or between the plot boundary and the unit, are not nart of the standard unit and are shown for illustrative purposes only.