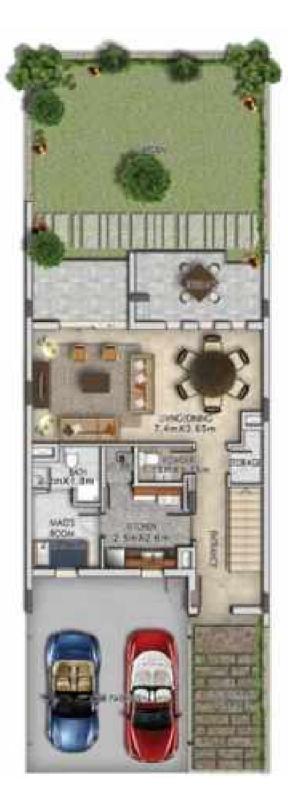

# Row Villas / Jownhouses

**FIRST FLOOR** 

| Unit type | Ground floor | First floor | Balcony / terrace & external covered area | Covered garage | Total area |
|-----------|--------------|-------------|-------------------------------------------|----------------|------------|
| RH-MT     | 719          | 862         | 657                                       | 224            | 2,462      |

### **RH-MT** available in Zinnia

nless stated otherwise, all accessories and interior fnishes such as wallpaper, chandeliers, furniture, electronics, white goods, curtains, hard and soft landscaping, pavements, features, swimming pool(s) and other elements displayed in the brochune, or within the show apartment or between the plot boundary and the unit, are not part of the standard unit and are shown for illustrative purposes only.