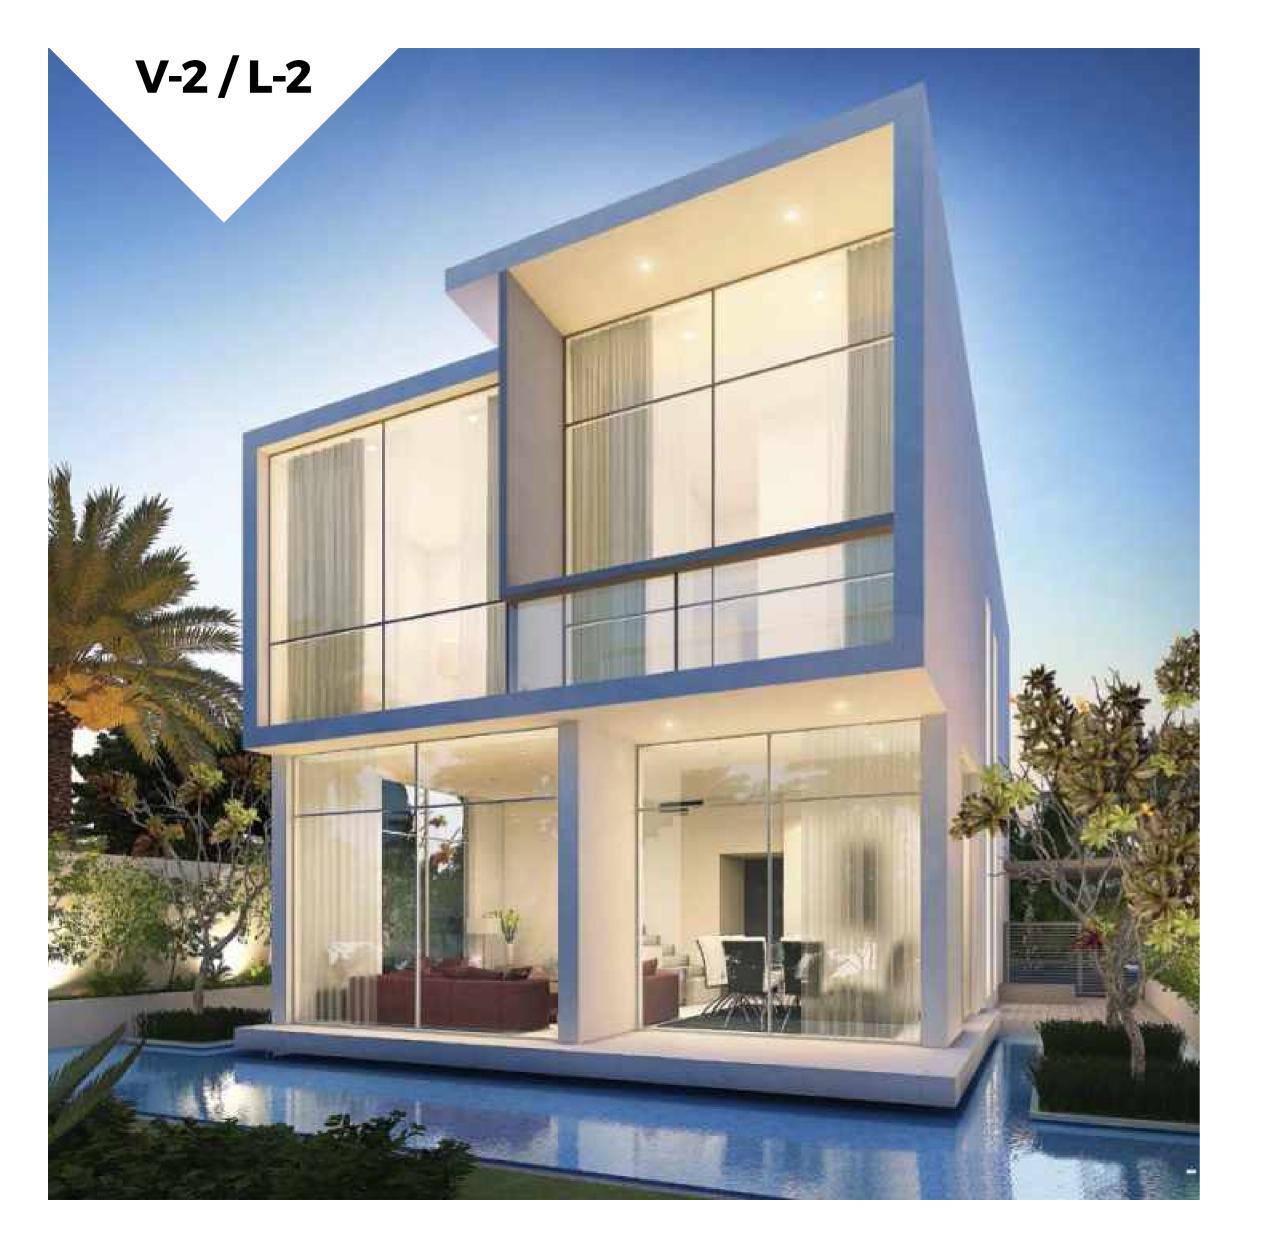

V-2 / L-2 GROUND FLOOR

V-2/L-2 FIRST FLOOR

V-2 available in Aster, Claret, Juniper, Mulberry, Primrose L-2 available in Sanctnary, Trixis

own for illustrative purposes only.

V2-S1

V2-S2

GROUND FLOOR

FIRST FLOOR