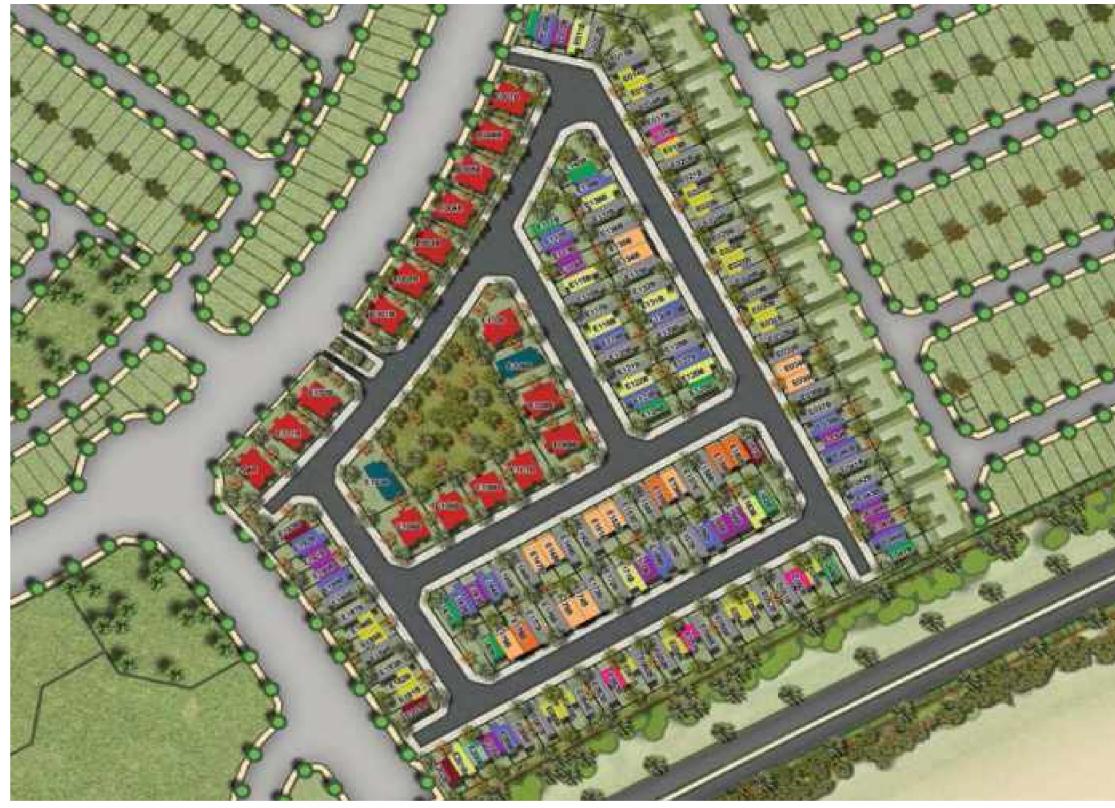

XX-B XU-B1

V-2

Claret

V-2

Coursetia

V-2 V-3

Juniper v-2

Mulberry

V-2 V2-S1

Pacifica

X-R2M14 X-R2M11

Primnose

V-2

Sancfnary xu-bi

Trixis

L-2

Zimnia

RH-MT

Stand-alone Villas

**FIRST FLOOR** 

V-3 available in Claret and Coursetia

Unless stated otherwise, all accessories and interior finishes such as wallpaper, chandeliers, furniture, electronics, white goods, curtains, hard and soft landscaping, pavements, features, swimming pool(s) and other elements displayed in the brochure, or within the show apartment or between the plot boundary and the unit, are not part of the standard unit and are shown for illustrative purposes only.

V-2 / L-2 GROUND FLOOR

V-2/L-2 FIRST FLOOR

V-2 available in Aster, Claret, Juniper, Mulberry, Primrose L-2 available in Sanctnary, Trixis

own for illustrative purposes only.

V2-S1

V2-S2

GROUND FLOOR

FIRST FLOOR

GROUND FLOOR

FIRST FLOOR

V2-S1/V2-S2 available in Mulberry

Unless stated otherwise, all accessories and interior finishes such as wallpaper, chandeliers, furniture, electronics, white goods, curtains, hard and soft landscaping, pavements, features, swimming pool(s) and other elements disabated in the brochure, or within the show apartment or between the not boundary and the unit and are shown for illustrative purroses only.