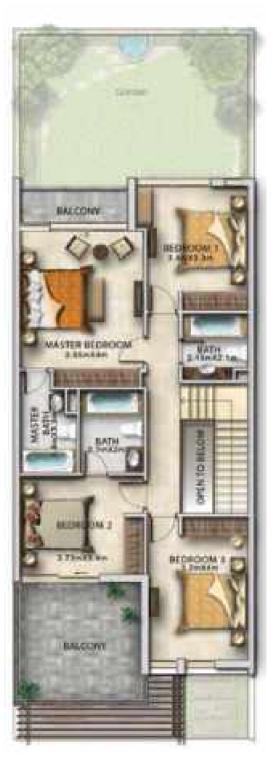

**FIRST FLOOR** 

SECOND FLOOR

**LALCO** 

BALCONY.

| Unit type | Ground floor | First floor | Second floor | Balcony / terrace &<br>external covered area | Covered garage | Total area |
|-----------|--------------|-------------|--------------|----------------------------------------------|----------------|------------|
| XX-B      | 822          | 834         | 550          | 753                                          | 228            | 3,187      |

### XX-B available in Amazonia

Unless stated otherwise, all accessories and interior finishes such as wallpaper, chandeliers, furniture, electronics, white goods, curtains, hard and soft landscaping, pavements, features, swimming pool(s) and the advanted in the bury acritishing the down acritishing and the total soft landscaping acritishing number of the standard units and are shown for illustrative numbers only acritishing acritishing number of the standard soft landscaping acritishing numbers only acritishing acritishing numbers and the soft landscaping acritishing numbers and soft landscapin