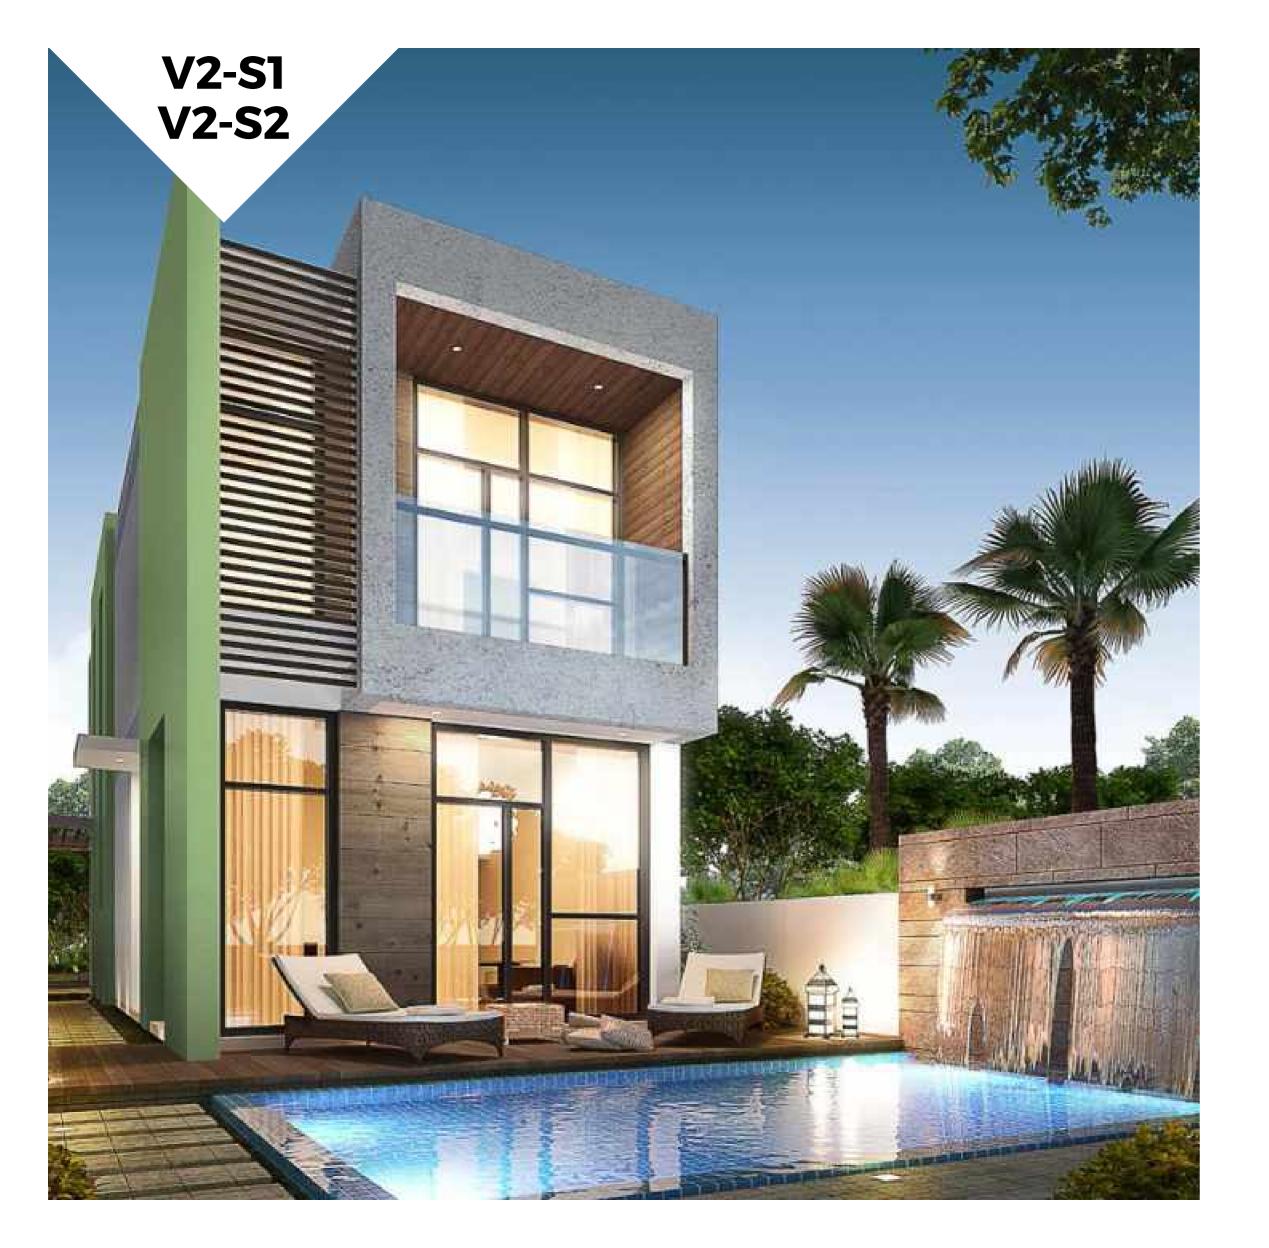

GROUND FLOOR

FIRST FLOOR

V2-S1/V2-S2 available in Mulberry

Unless stated otherwise, all accessories and interior finishes such as wallpaper, chandeliers, furniture, electronics, white goods, curtains, hard and soft landscaping, pavements, features, swimming pool(s) and other elements disabated in the brochure, or within the show apartment or between the not boundary and the unit and are shown for illustrative purroses only.