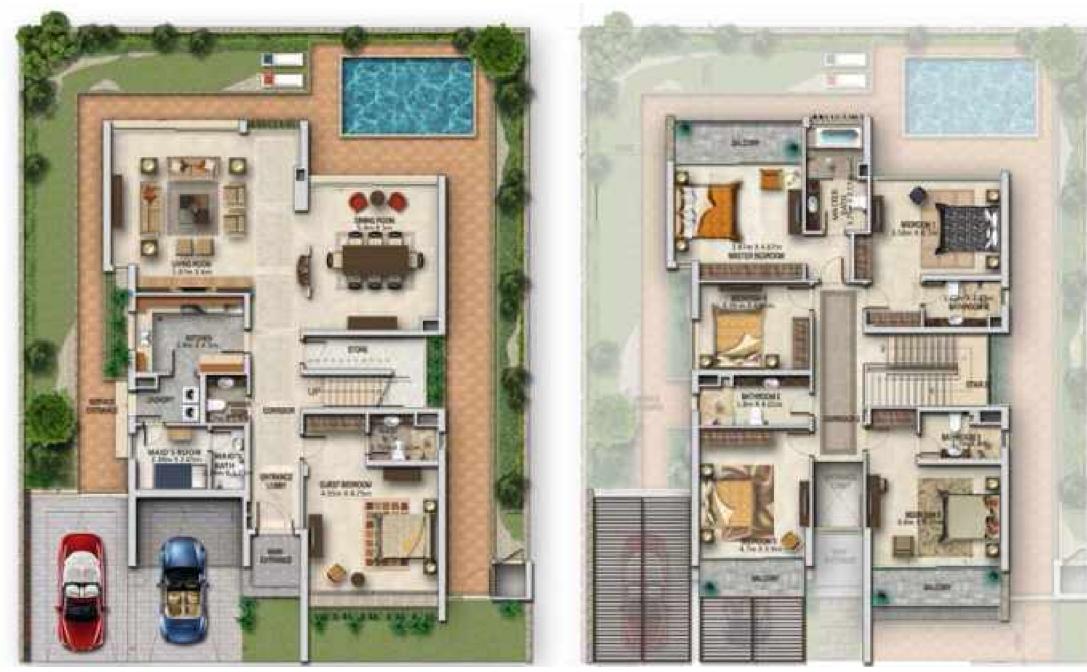

Zimnia

RH-MT

Stand-alone Villas

**FIRST FLOOR** 

V-3 available in Claret and Coursetia

Unless stated otherwise, all accessories and interior finishes such as wallpaper, chandeliers, furniture, electronics, white goods, curtains, hard and soft landscaping, pavements, features, swimming pool(s) and other elements displayed in the brochure, or within the show apartment or between the plot boundary and the unit, are not part of the standard unit and are shown for illustrative purposes only.

V-2 / L-2 GROUND FLOOR

V-2/L-2 FIRST FLOOR

V-2 available in Aster, Claret, Juniper, Mulberry, Primrose L-2 available in Sanctnary, Trixis

own for illustrative purposes only.

V2-S1

V2-S2

GROUND FLOOR

FIRST FLOOR