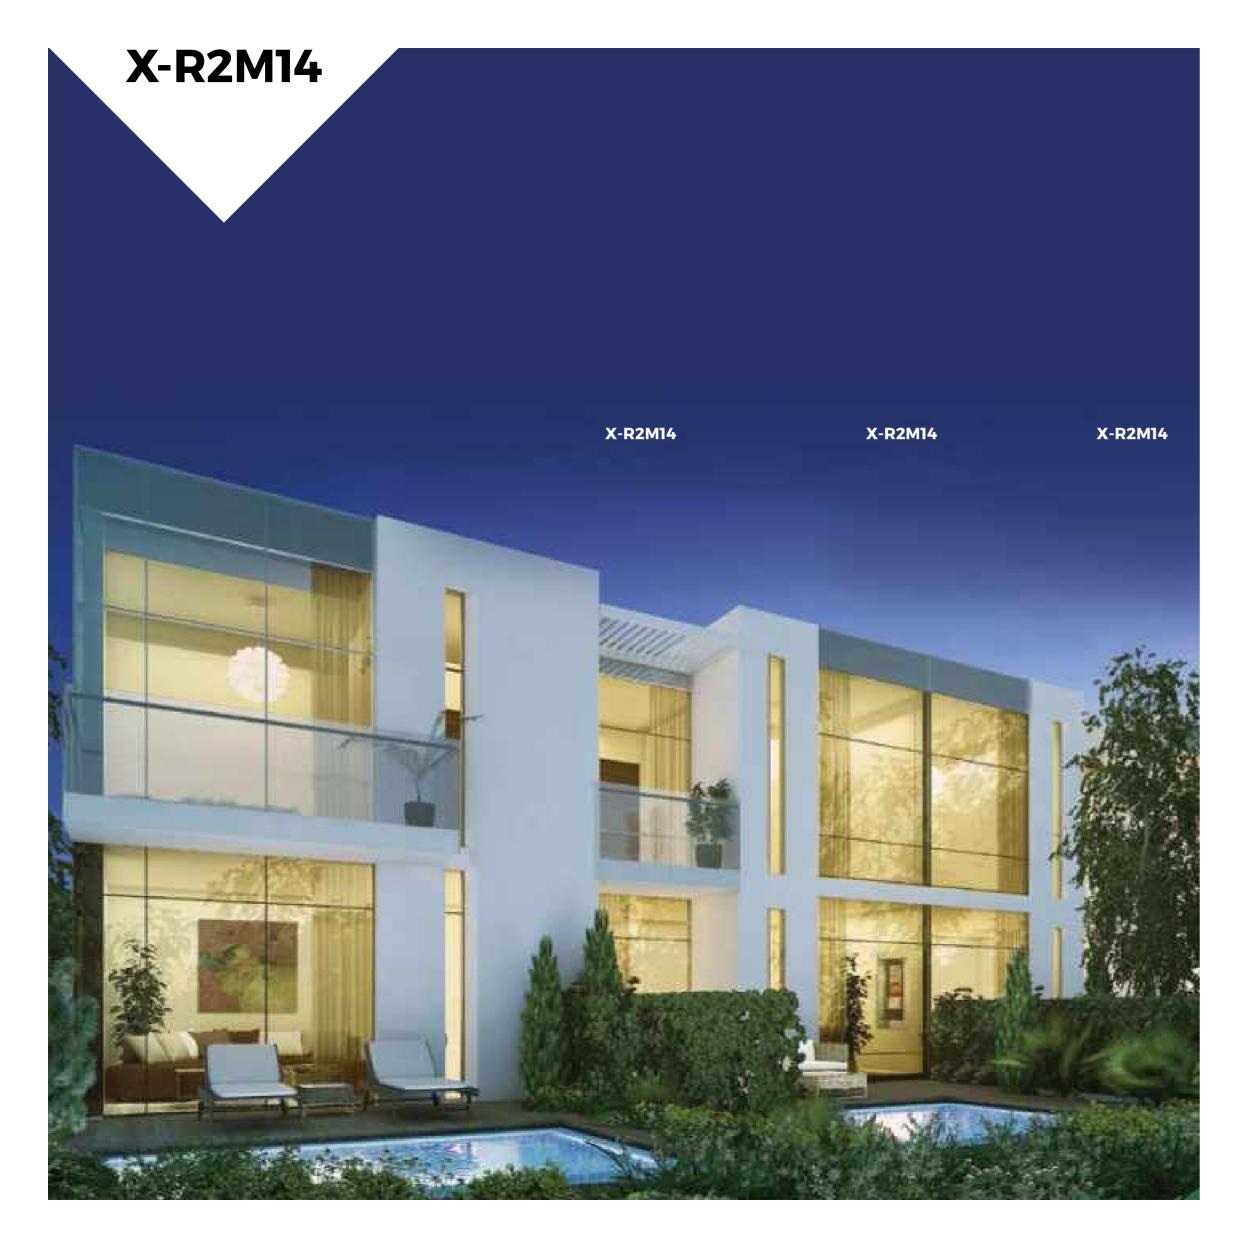

**FIRST FLOOR** 

| Unit type | Ground floor | First floor | Balcony / terrace & external covered area | Covered garage | Total area |
|-----------|--------------|-------------|-------------------------------------------|----------------|------------|
| X-R2M14   | 747          | 766         | 715                                       | 230            | 2,458      |

All areas have been measured in square feet.

### X-R2M14 available in Pacifica and Sanctnary

Unless stated otherwise, all accessories and interior finishes such as wallpaper, chandeliers, furniture, electronics, white goods, curtains, hard and soft landscaping, pavements, features, swimming pool(s) and other elements displayed in the brochure, or within the show apartment or between the plot boundary and the unit, are not part of the standard unit and are shown for illustrative purposes only.