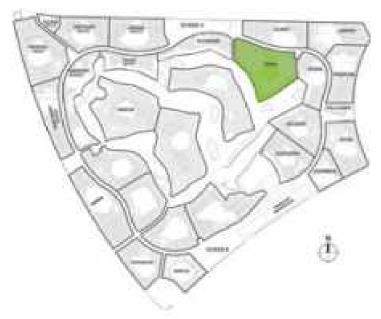

|                                  | _        |
|----------------------------------|----------|
|                                  |          |
|                                  |          |
|                                  |          |
| N                                |          |
|                                  |          |
| D AL SHEBA<br>PALACE             |          |
| 21                               |          |
| Al<br>→<br>AT                    |          |
| ROAD                             |          |
|                                  |          |
|                                  |          |
|                                  |          |
|                                  |          |
|                                  |          |
|                                  |          |
|                                  |          |
|                                  |          |
|                                  |          |
| OUTLET MALL                      |          |
|                                  |          |
|                                  |          |
|                                  |          |
| THE SEVENS<br>STADIUM            |          |
| THE SEVEN                        |          |
|                                  |          |
|                                  | 9        |
|                                  | AIN RO.  |
|                                  | 3AI AL A |
|                                  | DUB      |
|                                  |          |
|                                  |          |
| DURAL                            |          |
| DUBAI<br>CAMEL<br>RACING<br>CLUB |          |
| CLUB                             |          |