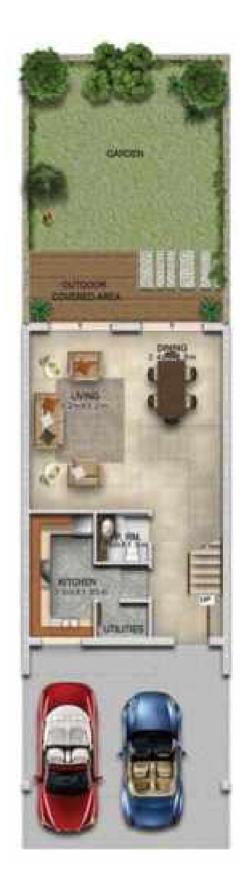

**FIRST FLOOR** 

| Unit type | Ground floor | First floor | Balcony / terrace & external covered area | Covered garage | Total area |
|-----------|--------------|-------------|-------------------------------------------|----------------|------------|
| X-R2M11   | 603          | 682         | 522                                       | 221            | 2,028      |

All areas have been measured in square feet.

### X-R2M11 available in Pacifica

Inless stated otherwise, all accessories and interior finishes such as wallpaper, chandeliers, furniture, electronics, while goods, curtains, hard and soft landscaping, pavements, leatures, swimming pool(s) and other elements disolayed in the brochune: or within the show apartment or between the notbound van and the unit, are not part of the standard unit and are shown for illustrative nurroses only.