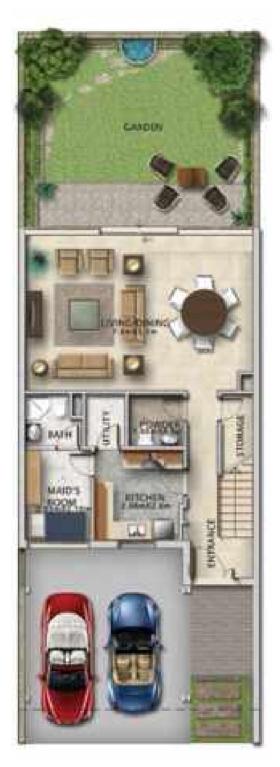

**FIRST FLOOR** 

| I | Unit type | Ground floor | First floor | Balcony / terrace & external covered area | Covered garage | Total area |
|---|-----------|--------------|-------------|-------------------------------------------|----------------|------------|
|   | XU-B1     | 899          | 1,160       | 426                                       | 234            | 2,719      |

### XU-B1 available in Amazonia, Pacifica and Sanctnary

Others stated otherwise, an accessories and interior innises such as walipaper, chandeliers, iumiture, electronics, white goods, currains, hard and sort landscaping, pavements, leatures, swimming pools) and other elements displayed in the borchure, or within the show anartiment or between the plot boundary and the unit, are not nart of the standard unit and are shown for illustrative purposes only.