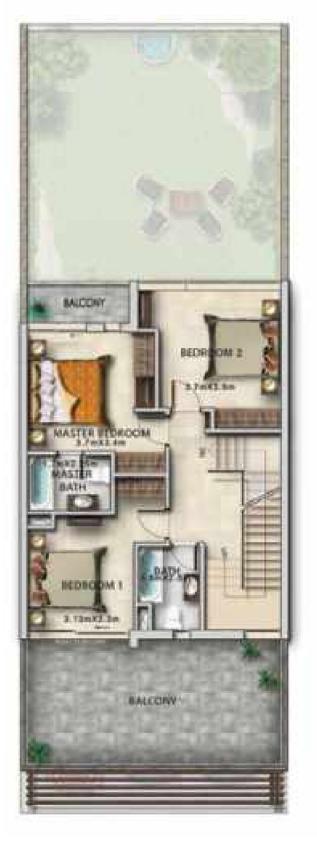

**FIRST FLOOR** 

SECOND FLOOR

**LALCO** 

BALCONY.

| Unit type | Ground floor | First floor | Second floor | Balcony / terrace &<br>external covered area | Covered garage | Total area |
|-----------|--------------|-------------|--------------|----------------------------------------------|----------------|------------|
| XX-B      | 822          | 834         | 550          | 753                                          | 228            | 3,187      |

### XX-B available in Amazonia

Unless stated otherwise, all accessories and interior finishes such as wallpaper, chandeliers, furniture, electronics, white goods, curtains, hard and soft landscaping, pavements, features, swimming pool(s) and the advanted in the bury acritishing the down acritishing and the total soft landscaping acritishing number of the standard units and are shown for illustrative numbers only acritishing acritishing number of the standard soft landscaping acritishing numbers only acritishing acritishing numbers and the soft landscaping acritishing numbers and soft landscapin