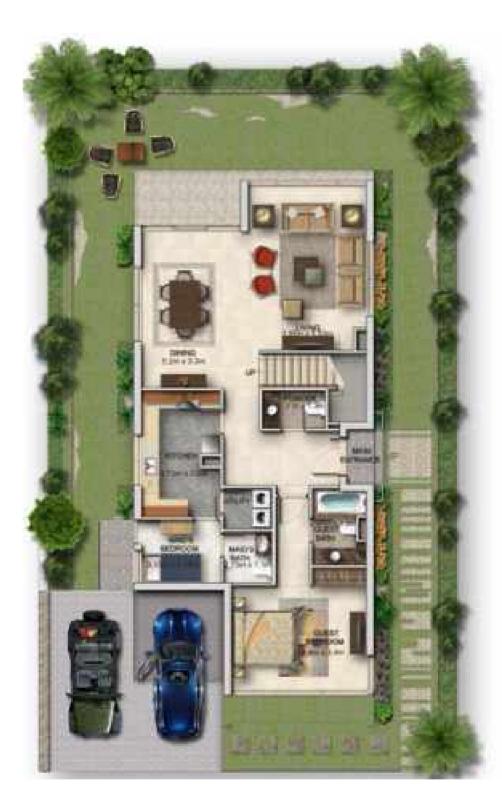

V-2 / L-2 GROUND FLOOR

V-2/L-2 FIRST FLOOR

V-2 available in Aster, Claret, Juniper, Mulberry, Primrose L-2 available in Sanctnary, Trixis

own for illustrative purposes only.

V2-S1

V2-S2

GROUND FLOOR

FIRST FLOOR