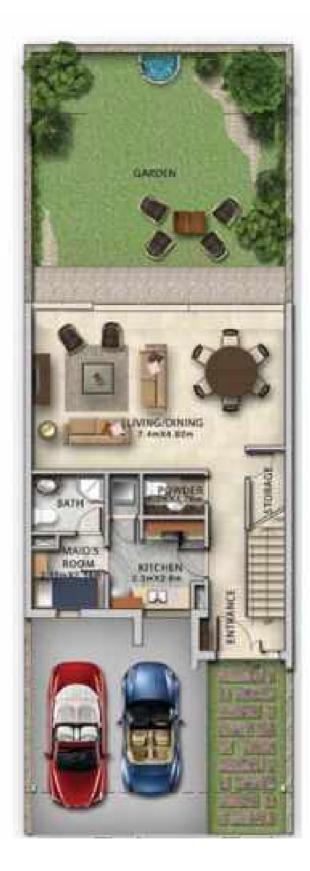

**FIRST FLOOR** 

SECOND FLOOR

**LALCO** 

BALCONY.

| Unit type | Ground floor | First floor | Second floor | Balcony / terrace &<br>external covered area | Covered garage | Total area |
|-----------|--------------|-------------|--------------|----------------------------------------------|----------------|------------|
| XX-B      | 822          | 834         | 550          | 753                                          | 228            | 3,187      |

### XX-B available in Amazonia

Unless stated otherwise, all accessories and interior finishes such as wallpaper, chandeliers, furniture, electronics, white goods, curtains, hard and soft landscaping, pavements, features, swimming pool(s) and the advanted in the bury acritishing the down acritishing and the total soft landscaping acritishing number of the standard units and are shown for illustrative numbers only acritishing acritishing number of the standard soft landscaping acritishing numbers only acritishing acritishing numbers and the soft landscaping acritishing numbers and soft landscapin