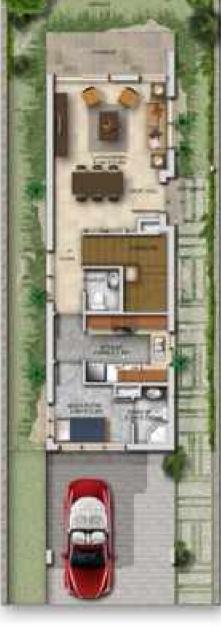

V-2 / L-2 GROUND FLOOR

V-2/L-2 FIRST FLOOR

V-2 available in Aster, Claret, Juniper, Mulberry, Primrose L-2 available in Sanctnary, Trixis

own for illustrative purposes only.

V2-S1

V2-S2

GROUND FLOOR

FIRST FLOOR