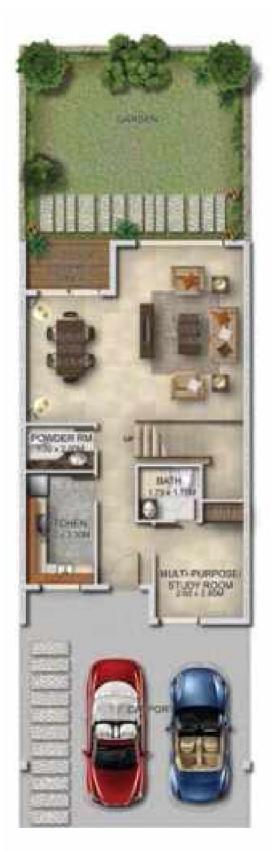

**FIRST FLOOR** 

| I | Unit type | Ground floor | First floor | Balcony / terrace & external covered area | Covered garage | Total area |
|---|-----------|--------------|-------------|-------------------------------------------|----------------|------------|
|   | XU-B1     | 899          | 1,160       | 426                                       | 234            | 2,719      |

### XU-B1 available in Amazonia, Pacifica and Sanctnary

Others stated otherwise, an accessories and interior innises such as walipaper, chandeliers, iumiture, electronics, white goods, currains, hard and sort landscaping, pavements, leatures, swimming pools) and other elements displayed in the borchure, or within the show anartiment or between the plot boundary and the unit, are not nart of the standard unit and are shown for illustrative purposes only.