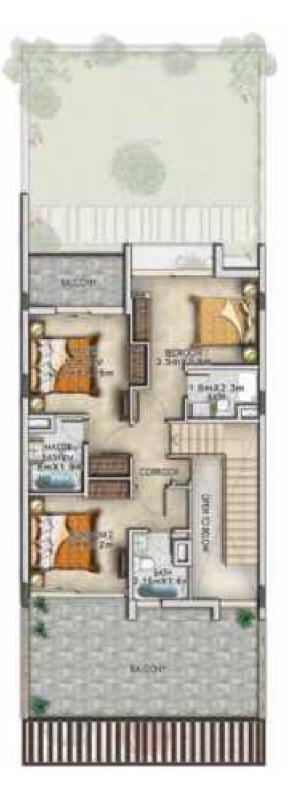

# Row Villas / Jownhouses

**FIRST FLOOR** 

| Unit type | Ground floor | First floor | Balcony / terrace & external covered area | Covered garage | Total area |
|-----------|--------------|-------------|-------------------------------------------|----------------|------------|
| RH-MT     | 719          | 862         | 657                                       | 224            | 2,462      |

### **RH-MT** available in Zinnia

nless stated otherwise, all accessories and interior fnishes such as wallpaper, chandeliers, furniture, electronics, white goods, curtains, hard and soft landscaping, pavements, features, swimming pool(s) and other elements displayed in the brochune, or within the show apartment or between the plot boundary and the unit, are not part of the standard unit and are shown for illustrative purposes only.