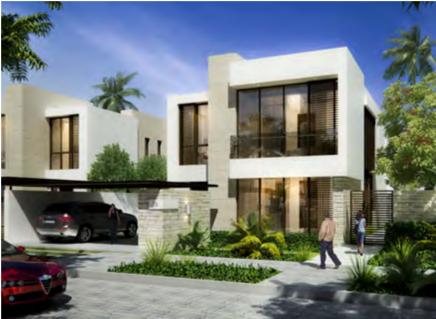

#### **AVAILABLE IN**

- LongviewThe Field

| Ground floor | First floor | Balcony | Total area |
|--------------|-------------|---------|------------|
| 1,304.45     | 1,526.78    | 331.57  | 3,162.80   |

#### **AVAILABLE IN**

- Calero
- Longview
- Pelham
- Rochester
- The Field

| Ground floor | First floor | Balcony | Total area |
|--------------|-------------|---------|------------|
| 1,304.45     | 1,526.78    | 331.57  | 3,162.80   |

AVAILABLE INPelham

First floo

Ground floor

| Ground floor | First floor | Balcony | Total area |
|--------------|-------------|---------|------------|
| 1,304.45     | 1,526.78    | 331.57  | 3,162.80   |