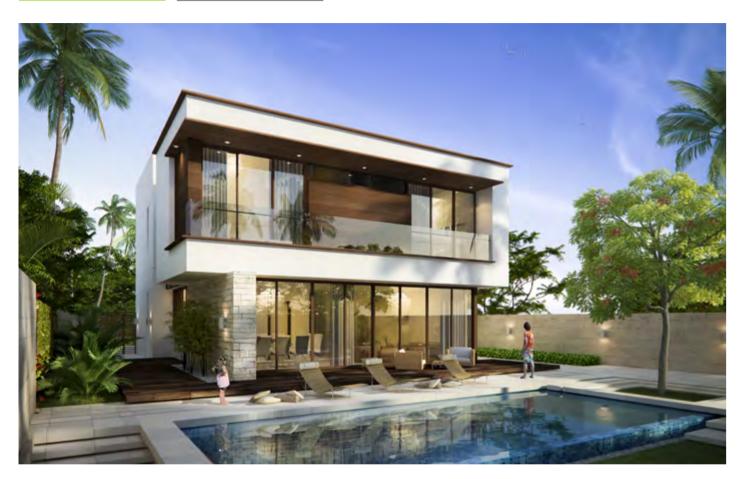

# Home is where the park is

The Park Villas boast nearly four million square feet of parkland as their back yard.

Presenting a collection of striking homes nestled within the breathtaking acres of The Park at DAMAC Hills, a sanctuary of tranguillity and luxury. Here trees, pathways, streams and water features allow plenty of space to enjoy the great outdoors.

At The Park Villas, you'll discover homes where you can truly nurture your mind, body and soul.

#### NEARLY FOUR MILLION SQUARE FEET OF PARKLAND