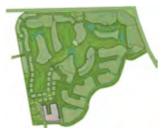

# Home is where the park is

The Park Villas boast nearly four million square feet of parkland as their back yard.

Presenting a collection of striking homes nestled within the breathtaking acres of The Park at DAMAC Hills, a sanctuary of tranguillity and luxury. Here trees, pathways, streams and water features allow plenty of space to enjoy the great outdoors.

#### NEARLY FOUR MILLION SQUARE FEET OF PARKLAND

# Main Themes Main Themes Main Themes Main Skate Park Main Palm Park Main Palm Park Main Play Park Main Play Park Main Play Park Main Pond Park Main Pond Park Main Park

8 Beach Park
9 Recreational Park