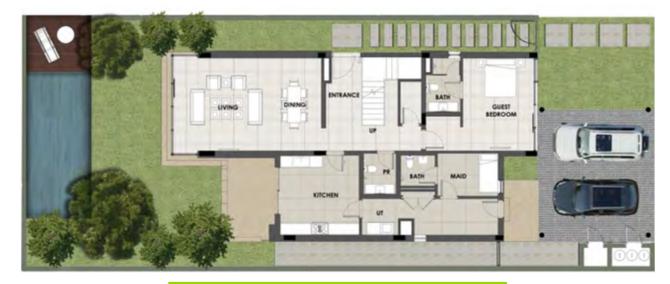

#### **AVAILABLE IN**

- LongviewThe Field

| Ground floor | First floor | Balcony | Total area |
|--------------|-------------|---------|------------|
| 1,304.45     | 1,526.78    | 331.57  | 3,162.80   |

#### **AVAILABLE IN**

- Calero
- Longview
- Pelham
- Rochester
- The Field

| Ground floor | First floor | Balcony | Total area |
|--------------|-------------|---------|------------|
| 1,304.45     | 1,526.78    | 331.57  | 3,162.80   |

AVAILABLE INPelham

First floo

Ground floor

| Ground floor | First floor | Balcony | Total area |
|--------------|-------------|---------|------------|
| 1,304.45     | 1,526.78    | 331.57  | 3,162.80   |

#### TH-LAVAILABLE IN

- Pelham
- Richmond
- Rochester
- Rockwood
- Topanga
- Trinity

#### TH-L-A AVAILABLE IN

- Longview
- Pelham
- Rochester
- Trinity

Ground flooi

| -A            |      | BEDROOM 3 | COMEDOR | MASTER HEDROOM |
|---------------|------|-----------|---------|----------------|
| -<br> -<br> - | Firs | t floor   |         |                |
| Ė             |      | MAID BATH |         |                |

Ground floo

| Ground floor | First floor | Balcony | Total area |
|--------------|-------------|---------|------------|
| 1,254.05     | 1,334.31    | 212.56  | 2,800.92   |

| Ground floor | First floor | Balcony | Total area |
|--------------|-------------|---------|------------|
| 1,261.08     | 1,332.99    | 192.25  | 2,786.32   |