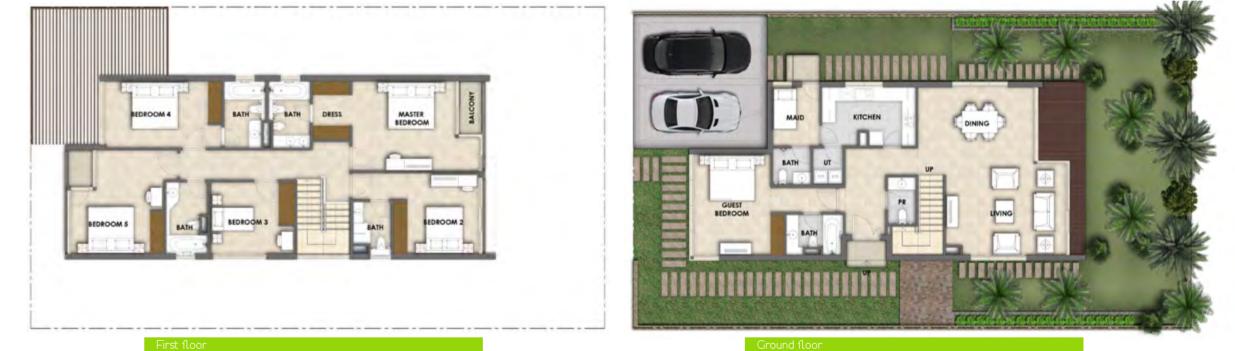

#### **AVAILABLE IN**

- LongviewThe Field

| Ground floor | First floor | Balcony | Total area |
|--------------|-------------|---------|------------|
| 1,304.45     | 1,526.78    | 331.57  | 3,162.80   |

#### **AVAILABLE IN**

- Calero
- Longview
- Pelham
- Rochester
- The Field

| Ground floor | First floor | Balcony | Total area |
|--------------|-------------|---------|------------|
| 1,304.45     | 1,526.78    | 331.57  | 3,162.80   |