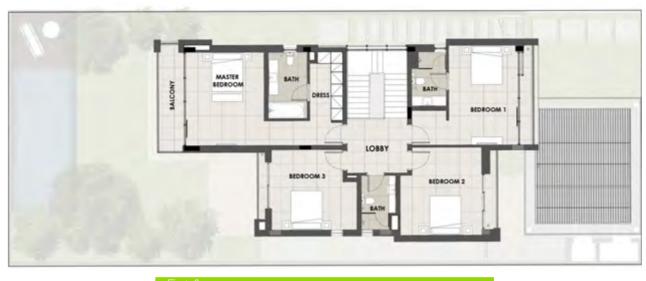

#### **AVAILABLE IN**

- LongviewThe Field

| Ground floor | First floor | Balcony | Total area |
|--------------|-------------|---------|------------|
| 1,304.45     | 1,526.78    | 331.57  | 3,162.80   |

#### **AVAILABLE IN**

- Calero
- Longview
- Pelham
- Rochester
- The Field

| Ground floor | First floor | Balcony | Total area |
|--------------|-------------|---------|------------|
| 1,304.45     | 1,526.78    | 331.57  | 3,162.80   |

AVAILABLE INPelham

First floo

Ground floor

| Ground floor | First floor | Balcony | Total area |
|--------------|-------------|---------|------------|
| 1,304.45     | 1,526.78    | 331.57  | 3,162.80   |

#### TH-LAVAILABLE IN

- Pelham
- Richmond
- Rochester
- Rockwood
- Topanga
- Trinity

#### TH-L-A AVAILABLE IN

- Longview
- Pelham
- Rochester
- Trinity

Ground flooi

| -A            |      | BEDROOM 3 | COMEDOR | MASTER HEDROOM |
|---------------|------|-----------|---------|----------------|
| -<br> -<br> - | Firs | t floor   |         |                |
| Ė             |      | MAID BATH |         |                |

Ground floo

| Ground floor | First floor | Balcony | Total area |
|--------------|-------------|---------|------------|
| 1,254.05     | 1,334.31    | 212.56  | 2,800.92   |

| Ground floor | First floor | Balcony | Total area |
|--------------|-------------|---------|------------|
| 1,261.08     | 1,332.99    | 192.25  | 2,786.32   |