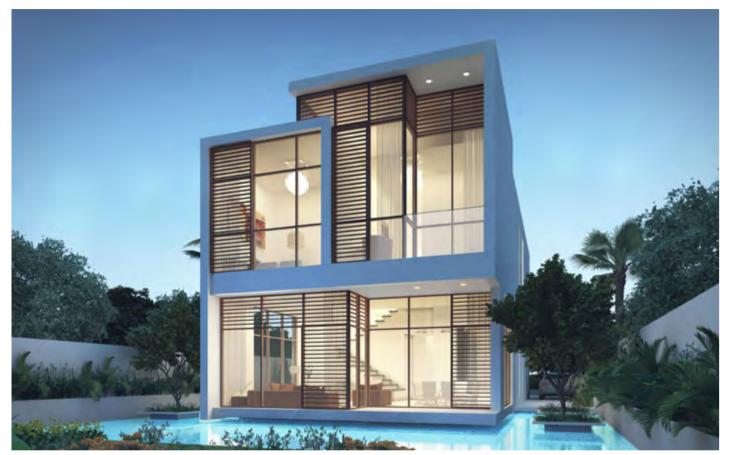

#### **AVAILABLE IN**

- LongviewThe Field

| Ground floor | First floor | Balcony | Total area |
|--------------|-------------|---------|------------|
| 1,304.45     | 1,526.78    | 331.57  | 3,162.80   |

#### **AVAILABLE IN**

- Calero
- Longview
- Pelham
- Rochester
- The Field

| Ground floor | First floor | Balcony | Total area |
|--------------|-------------|---------|------------|
| 1,304.45     | 1,526.78    | 331.57  | 3,162.80   |

AVAILABLE INPelham

First floo

Ground floor

| Ground floor | First floor | Balcony | Total area |
|--------------|-------------|---------|------------|
| 1,304.45     | 1,526.78    | 331.57  | 3,162.80   |