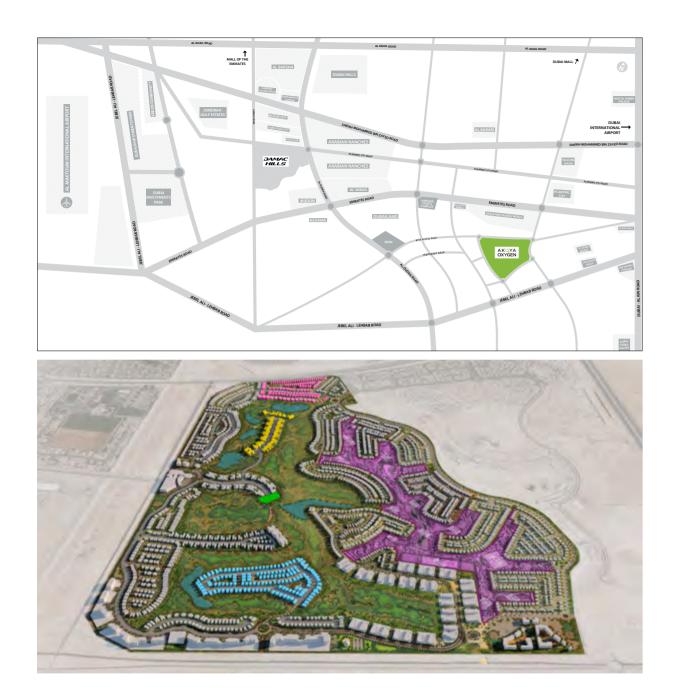

> This is where opulent lifestyles, world-class retail and leisure spaces, along with spectacular outdoor living, spring to life across 42 million square feet in one of Dubai's most prestigious master developments.

Mansions, villas, apartments and branded residences in association with celebrated names all have access to world-class retail and leisure spaces, along with spectacular outdoor areas and rich greenery in the form of the Trump International Golf Club Dubai and The Park.