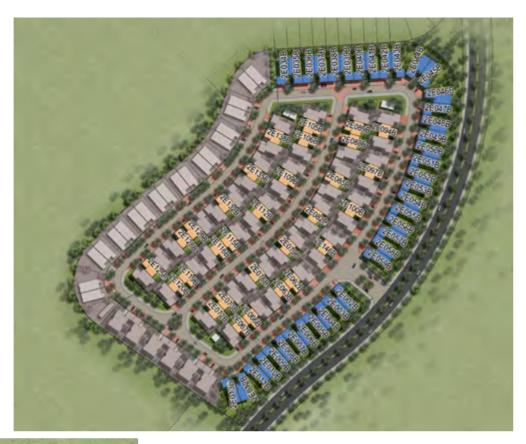

# THE PARK VILLAS

Welcome to

# Home is where the park is

The Park Villas boast nearly four million square feet of parkland as their back yard.

Presenting a collection of striking homes nestled within the breathtaking acres of The Park at DAMAC Hills, a sanctuary of tranguillity and luxury. Here trees, pathways, streams and water features allow plenty of space to enjoy the great outdoors.

At The Park Villas, you'll discover homes where you can truly nurture your mind, body and soul.