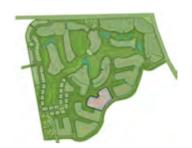

# Home is where the park is

The Park Villas boast nearly four million square feet of parkland as their back yard.

Presenting a collection of striking homes nestled within the breathtaking acres of The Park at DAMAC Hills, a sanctuary of tranguillity and luxury. Here trees, pathways, streams and water features allow plenty of space to enjoy the great outdoors.

#### NEARLY FOUR MILLION SQUARE FEET OF PARKLAND

# Main Themes Main Themes Main Themes Main Skate Park Main Palm Park Main Palm Park Main Play Park Main Play Park Main Play Park Main Pond Park Main Pond Park Main Park

8 Beach Park
9 Recreational Park