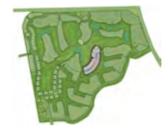

# Home is where the park is

The Park Villas boast nearly four million square feet of parkland as their back yard.

Presenting a collection of striking homes nestled within the breathtaking acres of The Park at DAMAC Hills, a sanctuary of tranguillity and luxury. Here trees, pathways, streams and water features allow plenty of space to enjoy the great outdoors.

#### NEARLY FOUR MILLION SQUARE FEET OF PARKLAND

# Main Themes Main Themes Main Themes Main Skate Park Main Palm Park Main Palm Park Main Play Park Main Play Park Main Play Park Main Pond Park Main Pond Park Main Park

8 Beach Park
9 Recreational Park