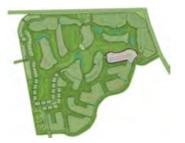

# Home is where the park is

The Park Villas boast nearly four million square feet of parkland as their back yard.

Presenting a collection of striking homes nestled within the breathtaking acres of The Park at DAMAC Hills, a sanctuary of tranguillity and luxury. Here trees, pathways, streams and water features allow plenty of space to enjoy the great outdoors.

#### NEARLY FOUR MILLION SQUARE FEET OF PARKLAND

# Main Themes Main Themes Main Themes Main Skate Park Main Palm Park Main Palm Park Main Play Park Main Play Park Main Play Park Main Pond Park Main Pond Park Main Park

8 Beach Park
9 Recreational Park