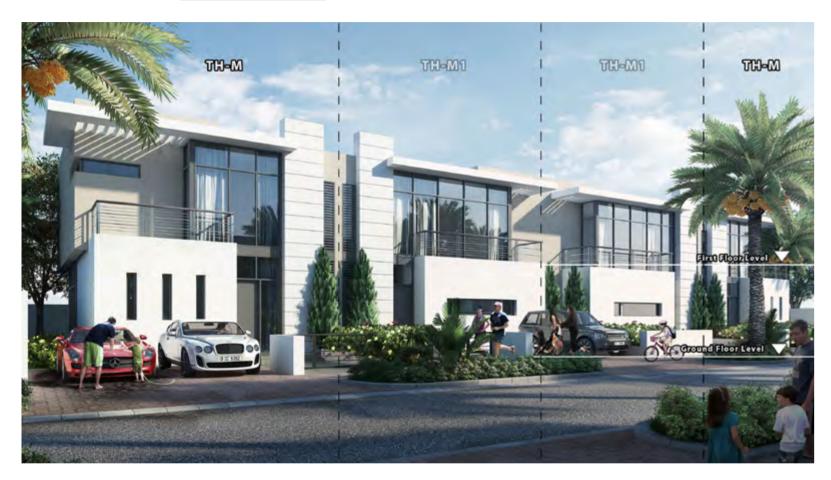

#### TH-M AVAILABLE IN

• Pelham

#### TH-M1 AVAILABLE IN

- Pelham
- Richmond
- Rochester
- Topanga

| Ground floor | First floor | Balcony | Total area |
|--------------|-------------|---------|------------|
| 960.91       | 997.91      | 233.20  | 2,192.02   |