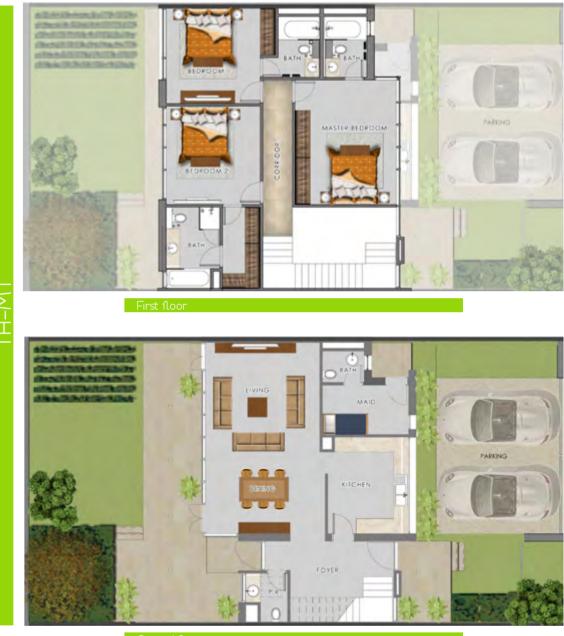

#### TH-M AVAILABLE IN

• Pelham

#### TH-M1 AVAILABLE IN

- Pelham
- Richmond
- Rochester
- Topanga

| Ground floor | First floor | Balcony | Total area |
|--------------|-------------|---------|------------|
| 960.91       | 997.91      | 233.20  | 2,192.02   |