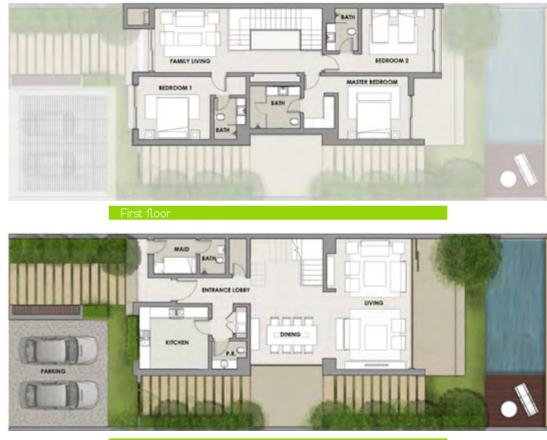

#### TH-M AVAILABLE IN

• Pelham

#### TH-M1 AVAILABLE IN

- Pelham
- Richmond
- Rochester
- Topanga

| Ground floor | First floor | Balcony | Total area |
|--------------|-------------|---------|------------|
| 960.91       | 997.91      | 233.20  | 2,192.02   |