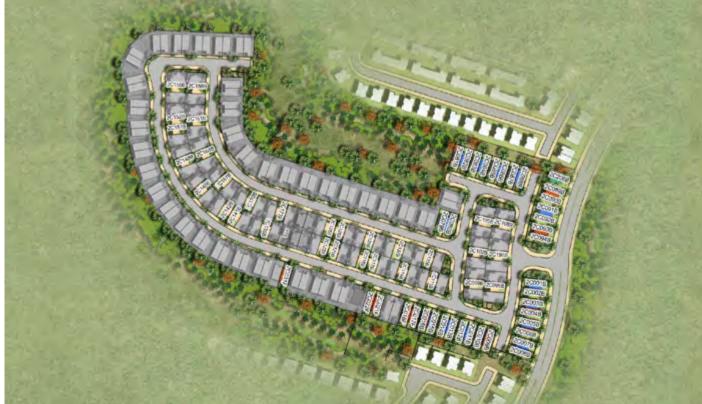

# THE PARK VILLAS

Welcome to

# Home is where the park is

The Park Villas boast nearly four million square feet of parkland as their back yard.

Presenting a collection of striking homes nestled within the breathtaking acres of The Park at DAMAC Hills, a sanctuary of tranguillity and luxury. Here trees, pathways, streams and water features allow plenty of space to enjoy the great outdoors.

#### NEARLY FOUR MILLION SQUARE FEET OF PARKLAND