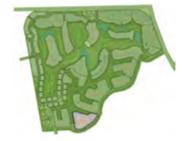

# Home is where the park is

The Park Villas boast nearly four million square feet of parkland as their back yard.

Presenting a collection of striking homes nestled within the breathtaking acres of The Park at DAMAC Hills, a sanctuary of tranguillity and luxury. Here trees, pathways, streams and water features allow plenty of space to enjoy the great outdoors.

#### NEARLY FOUR MILLION SQUARE FEET OF PARKLAND

# Main Themes Main Themes Main Themes Main Skate Park Main Palm Park Main Palm Park Main Play Park Main Play Park Main Play Park Main Pond Park Main Pond Park Main Park

8 Beach Park
9 Recreational Park