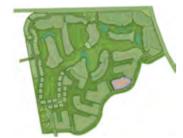

# Home is where the park is

The Park Villas boast nearly four million square feet of parkland as their back yard.

Presenting a collection of striking homes nestled within the breathtaking acres of The Park at DAMAC Hills, a sanctuary of tranguillity and luxury. Here trees, pathways, streams and water features allow plenty of space to enjoy the great outdoors.

#### NEARLY FOUR MILLION SQUARE FEET OF PARKLAND

# Main Themes Main Themes Main Themes Main Skate Park Main Palm Park Main Palm Park Main Play Park Main Play Park Main Play Park Main Pond Park Main Pond Park Main Park

8 Beach Park
9 Recreational Park