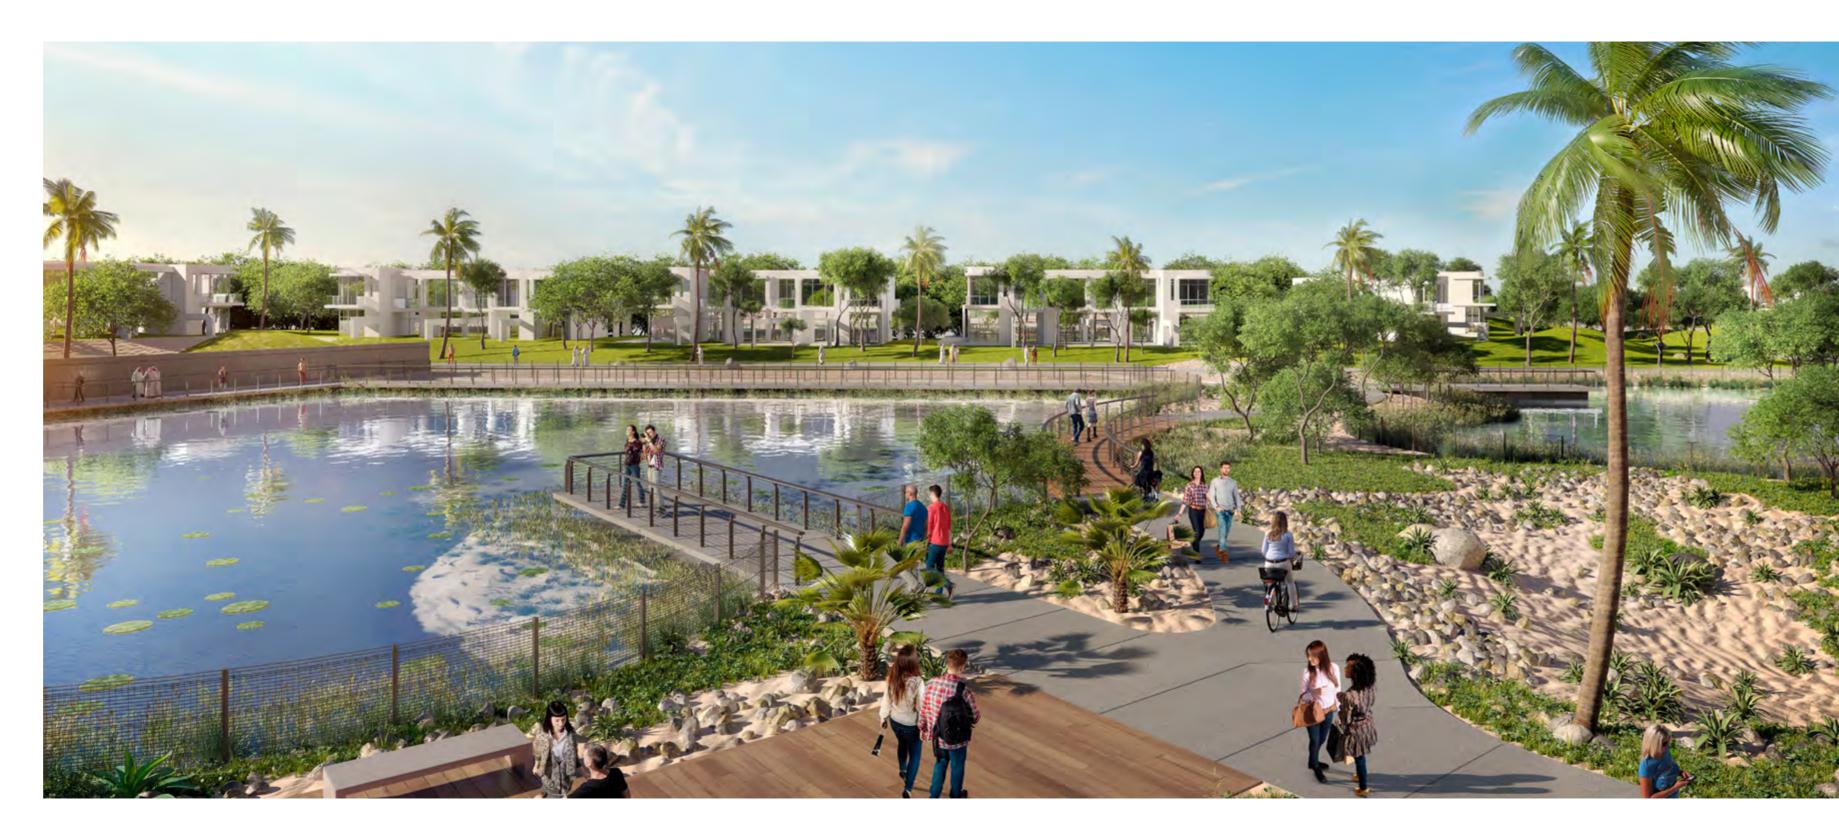

# Home is where the park is

The Park Villas boast nearly four million square feet of parkland as their back yard.

Presenting a collection of striking homes nestled within the breathtaking acres of The Park at DAMAC Hills, a sanctuary of tranguillity and luxury. Here trees, pathways, streams and water features allow plenty of space to enjoy the great outdoors.

At The Park Villas, you'll discover homes where you can truly nurture your mind, body and soul.

#### NEARLY FOUR MILLION SQUARE FEET OF PARKLAND