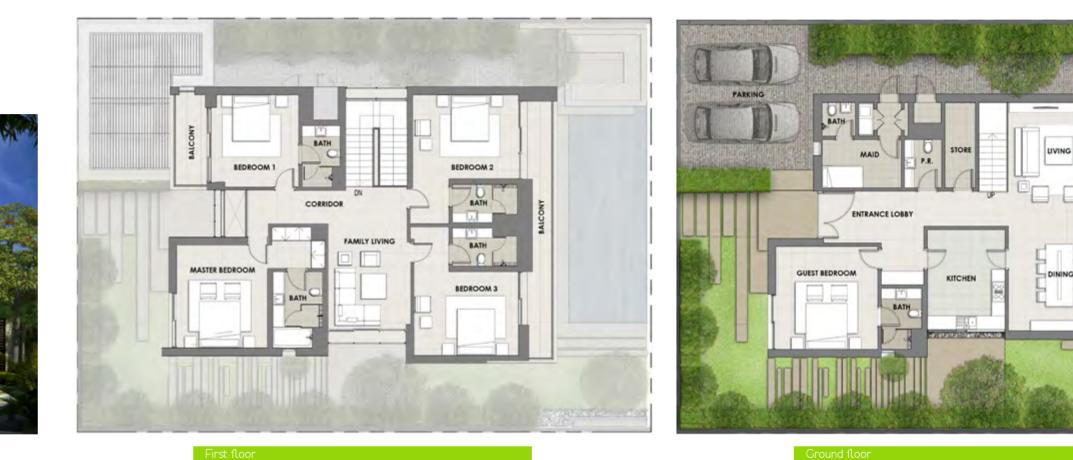

#### **AVAILABLE IN**

- LongviewThe Field

| Ground floor | First floor | Balcony | Total area |
|--------------|-------------|---------|------------|
| 1,304.45     | 1,526.78    | 331.57  | 3,162.80   |

#### **AVAILABLE IN**

- Calero
- Longview
- Pelham
- Rochester
- The Field

| Ground floor | First floor | Balcony | Total area |
|--------------|-------------|---------|------------|
| 1,304.45     | 1,526.78    | 331.57  | 3,162.80   |

AVAILABLE INPelham

First floo

Ground floor

| Ground floor | First floor | Balcony | Total area |
|--------------|-------------|---------|------------|
| 1,304.45     | 1,526.78    | 331.57  | 3,162.80   |