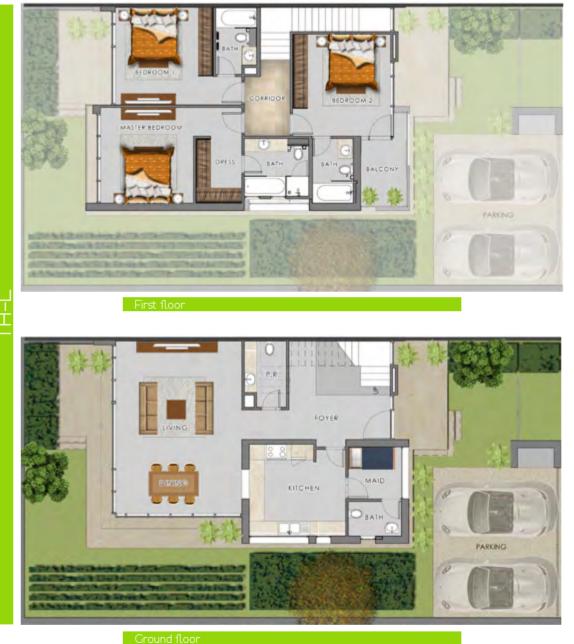

#### TH-LAVAILABLE IN

- Pelham
- Richmond
- Rochester
- Rockwood
- Topanga
- Trinity

#### TH-L-A AVAILABLE IN

- Longview
- Pelham
- Rochester
- Trinity

Ground flooi

| -A            |      | BEDROOM 3 | COMEDOR | MASTER HEDROOM |
|---------------|------|-----------|---------|----------------|
| -<br> -<br> - | Firs | t floor   |         |                |
| Ė             |      | MAID BATH |         |                |

Ground floo

| Ground floor | First floor | Balcony | Total area |
|--------------|-------------|---------|------------|
| 1,254.05     | 1,334.31    | 212.56  | 2,800.92   |

| Ground floor | First floor | Balcony | Total area |
|--------------|-------------|---------|------------|
| 1,261.08     | 1,332.99    | 192.25  | 2,786.32   |