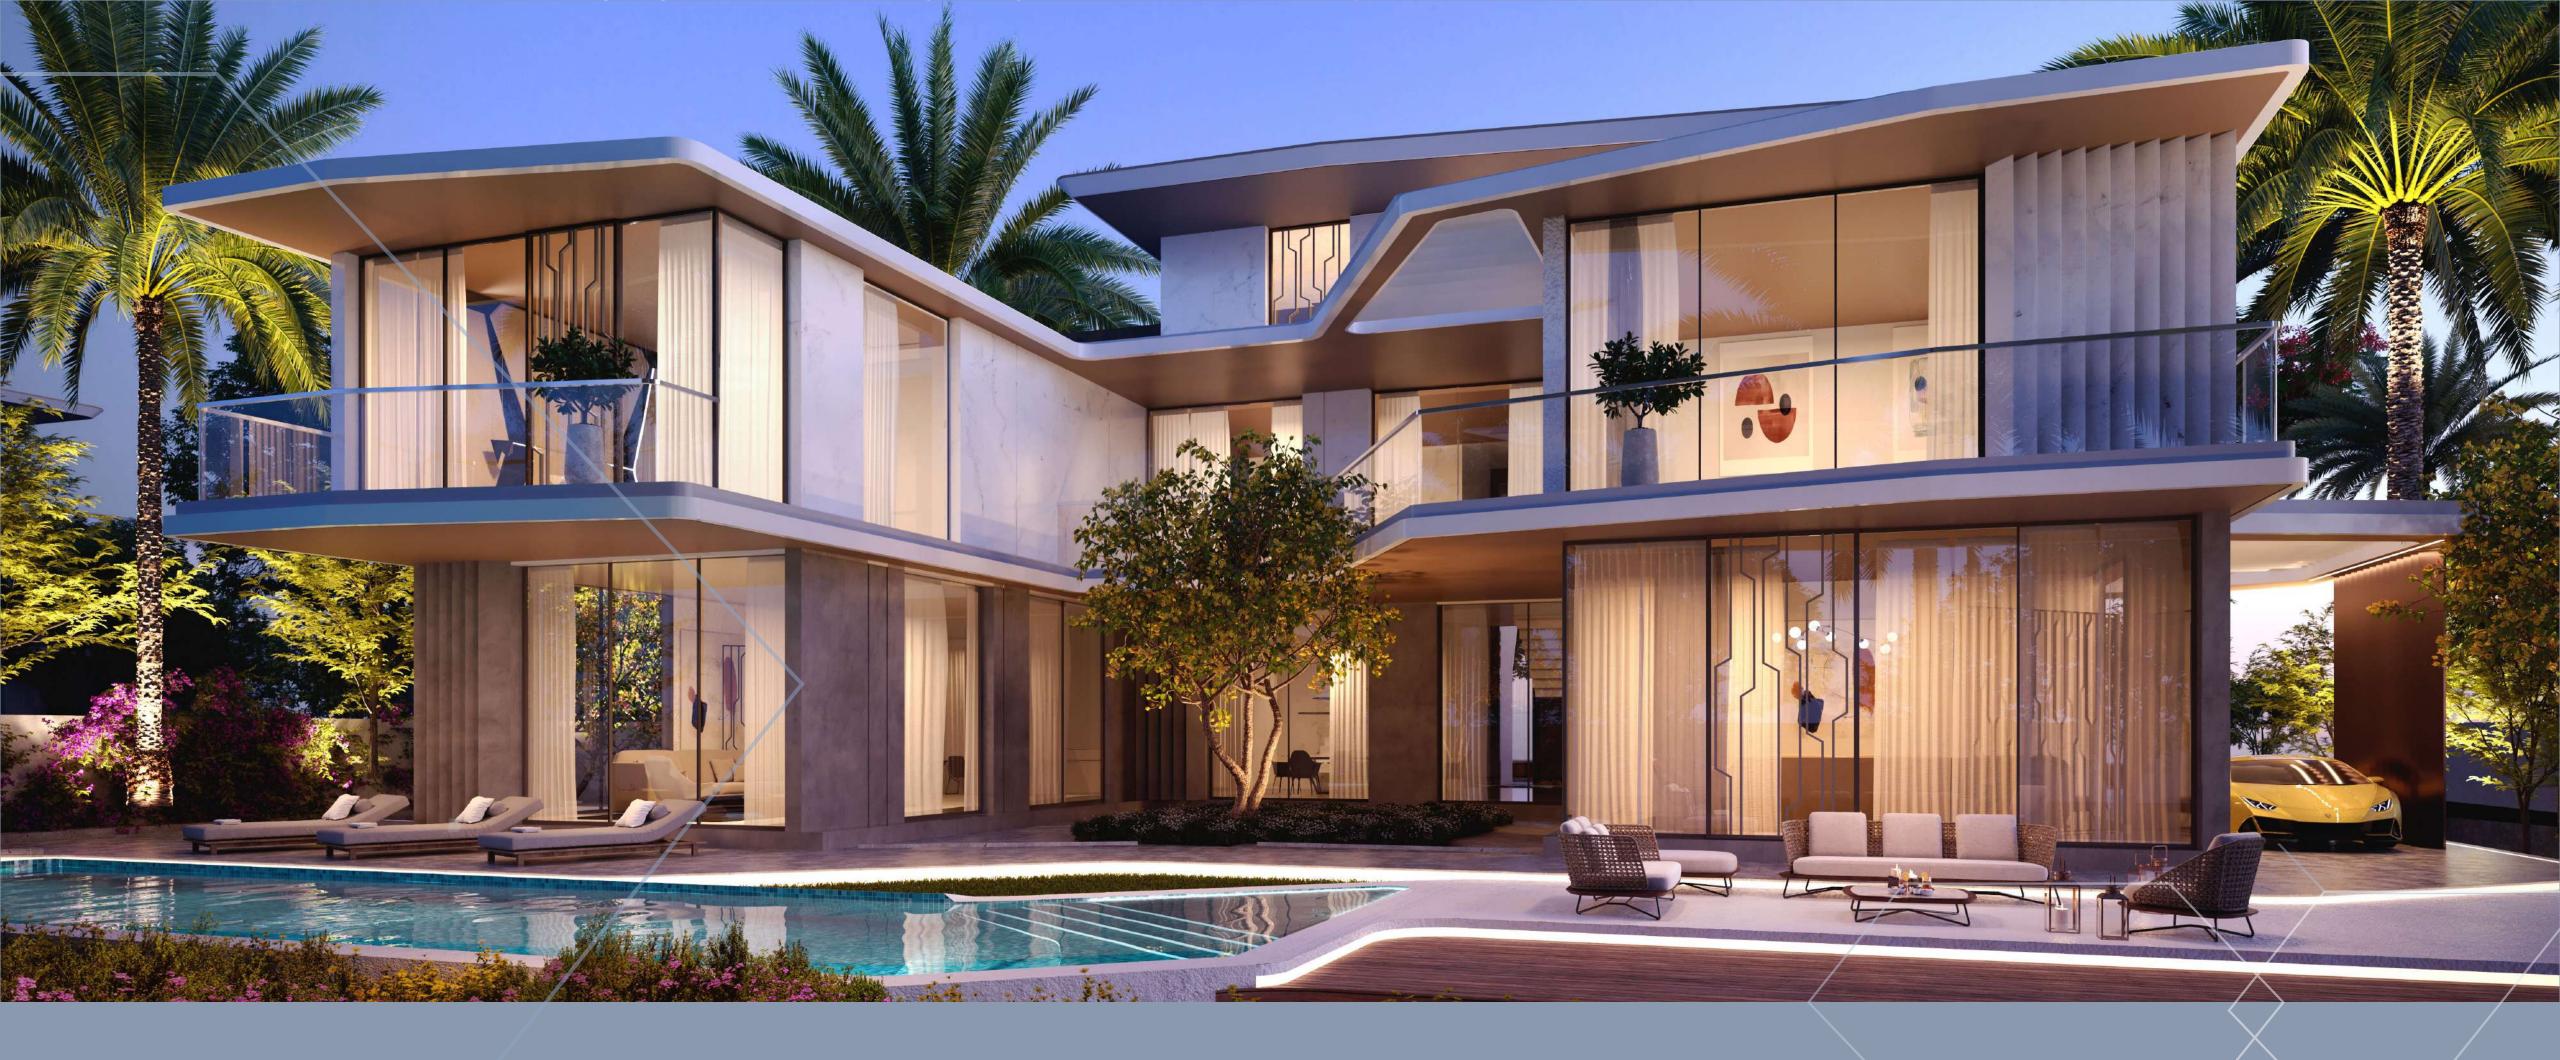

## Live The Dream at Automobili Lamborghini Inspired Villas

An iconic and legendary dream comes alive at DUBAI HILLS VISTA, a premium part of Dubai Hills Estate and home to Dubai's most exclusive addresses.

These exclusive and futuristic 6-bedroom villas effortlessly reflect the lines and aesthetics of a mythical brand revered for its innovation and cutting-edge design.

Beyond the meticulously finished interiors of the villas lies a majestic vista of Burj Khalifa and skyline, all visible from a private lounge overlooking the golf course.

#### Innovative & Iconic

This limited collection of 40 uber-chic 6-bedroom villas is brought to you by innovative lifestyle creators, Emaar inspired by Automobili Lamborghini iconic design.

The villas exude all the hallmarks of Automobili Lamborghini – from the futuristic, avantgarde architecture to the sleek and modern interiors. Private roof lounges offer vistas of the Burj Khalifa and surrounding golf course, just steps away from the expansive garden plots. There is also an option to furnish the villa exquisitely with Lamborghini inspired furniture.