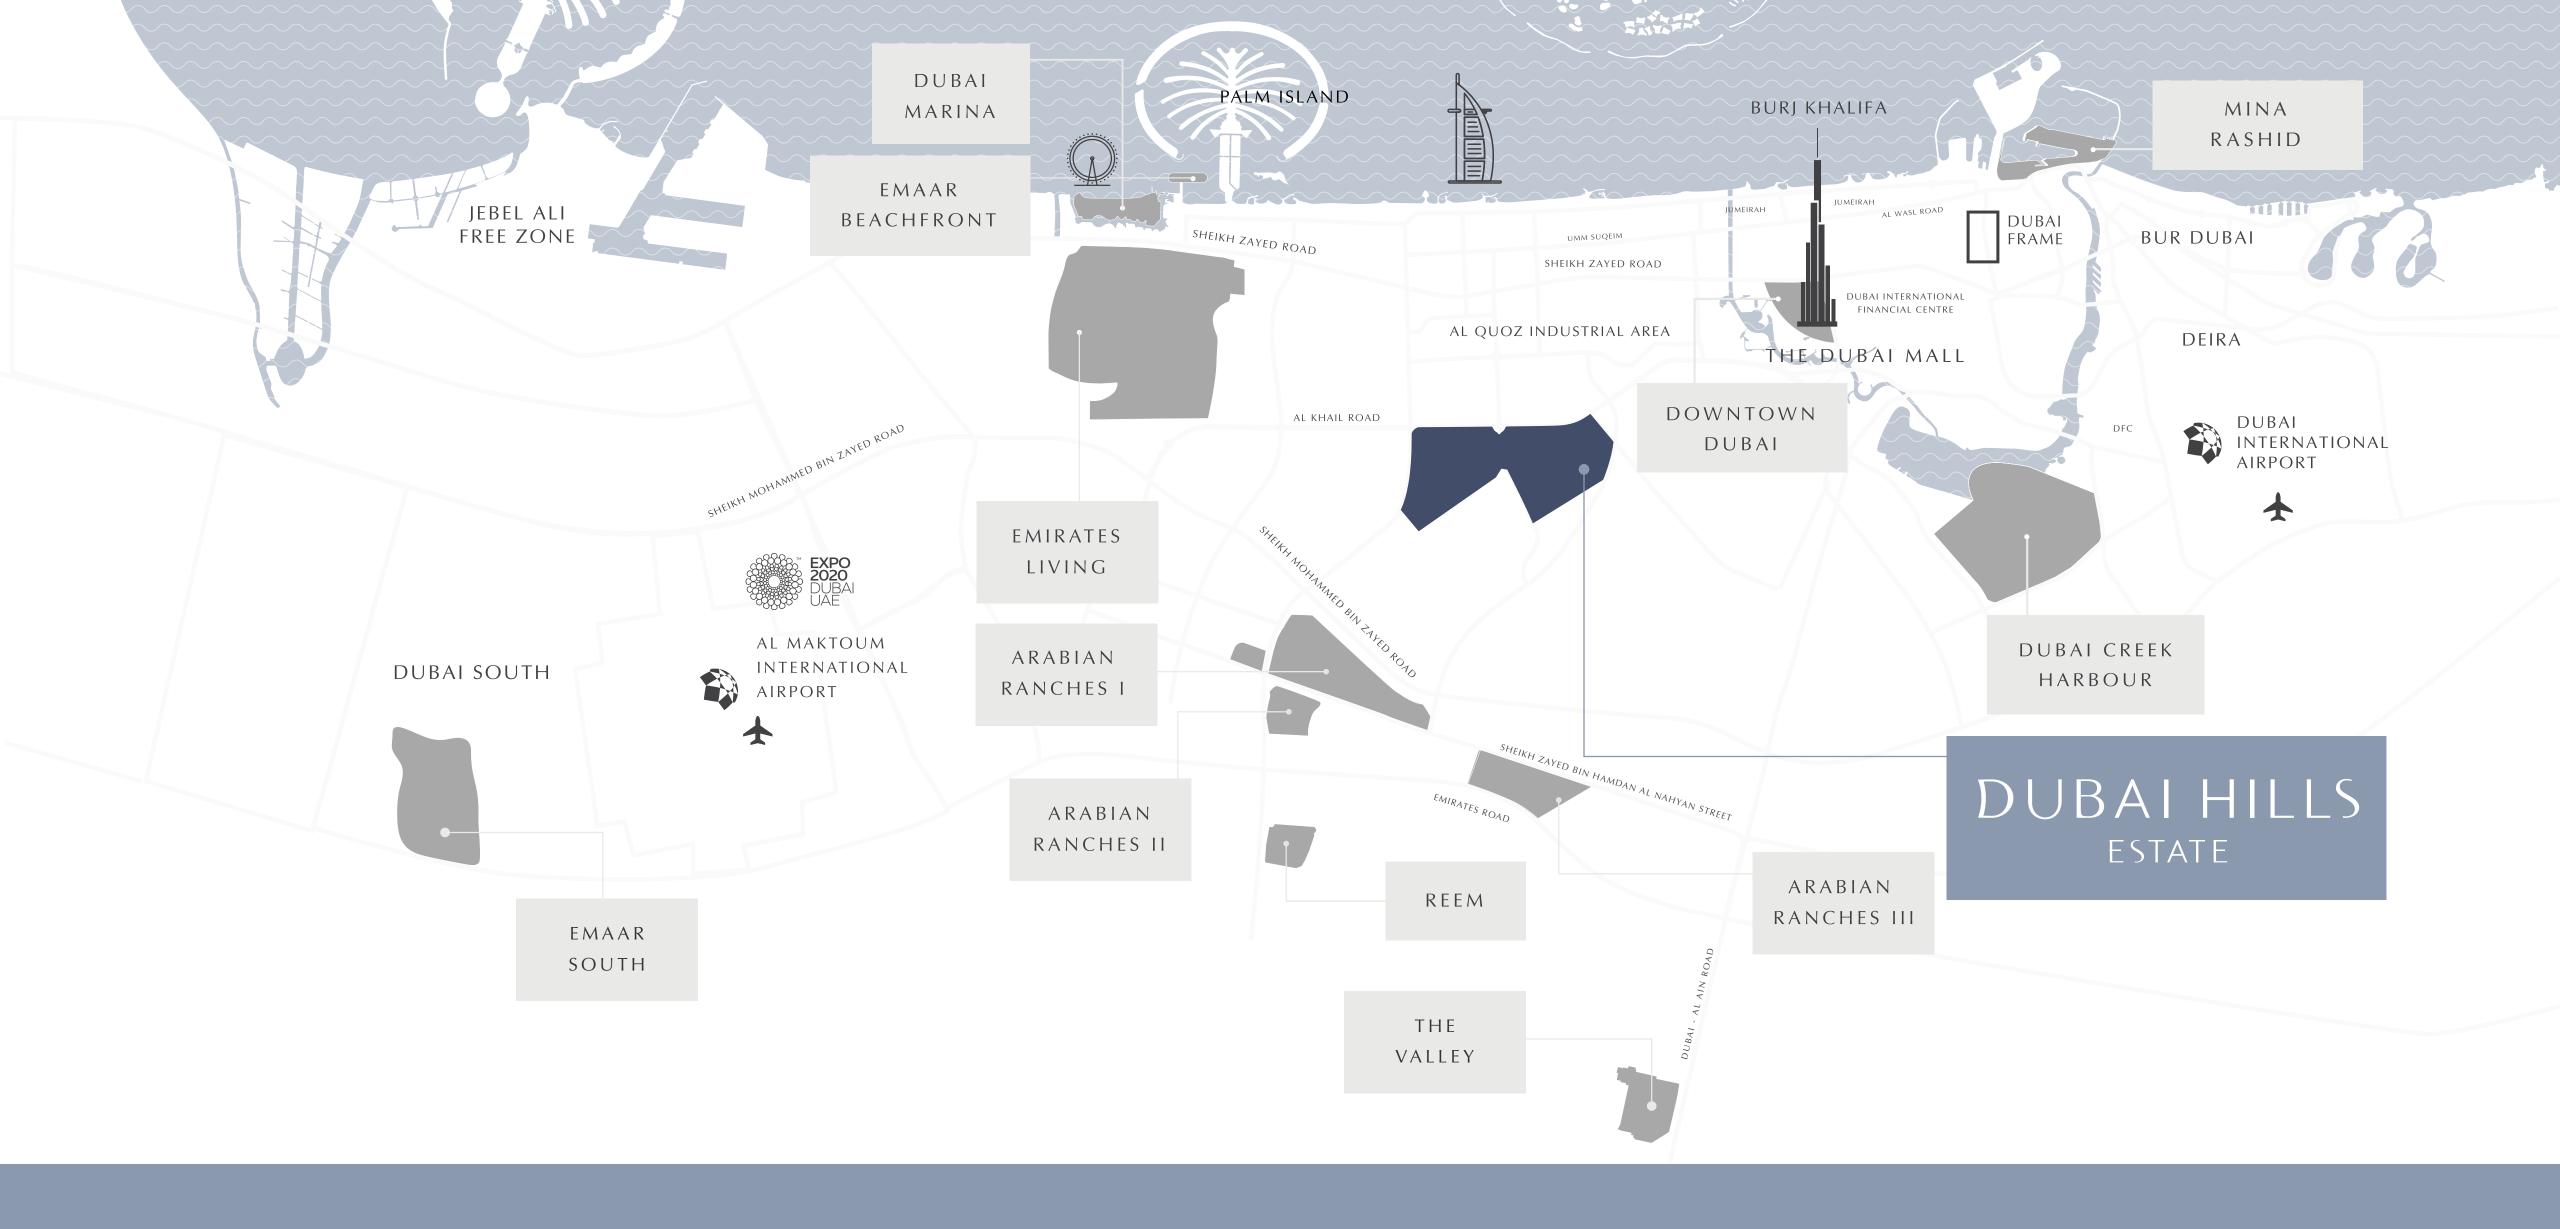

20
MINUTES FROM DOWNTOWN DUBAI

35
MINUTES FROM THE DUBAI MALL

MINUTES FROM DUBAI MARINA

20
MINUTES FROM
DUBAI INT'L AIRPORT

35
MINUTES FROM

INUTES FROM MINUTES FROM
AI INT'L AIRPORT AL MAKTOUM INT'L AIRPORT

With Dubai Hills Mall minutes away and Downtown Dubai an easy 15 minutes' drive, the city is close by, yet this is the perfect heaven for relaxing and enjoying the best things in life.

LONGEST PARK OF ANY COMMUNITY

#### The Strength of Emaar

An undisputed leader in the local real estate market, Emaar has grown over the years to become the largest global developer outside China. You will be investing with one of the most prestigious brands in the world.\*