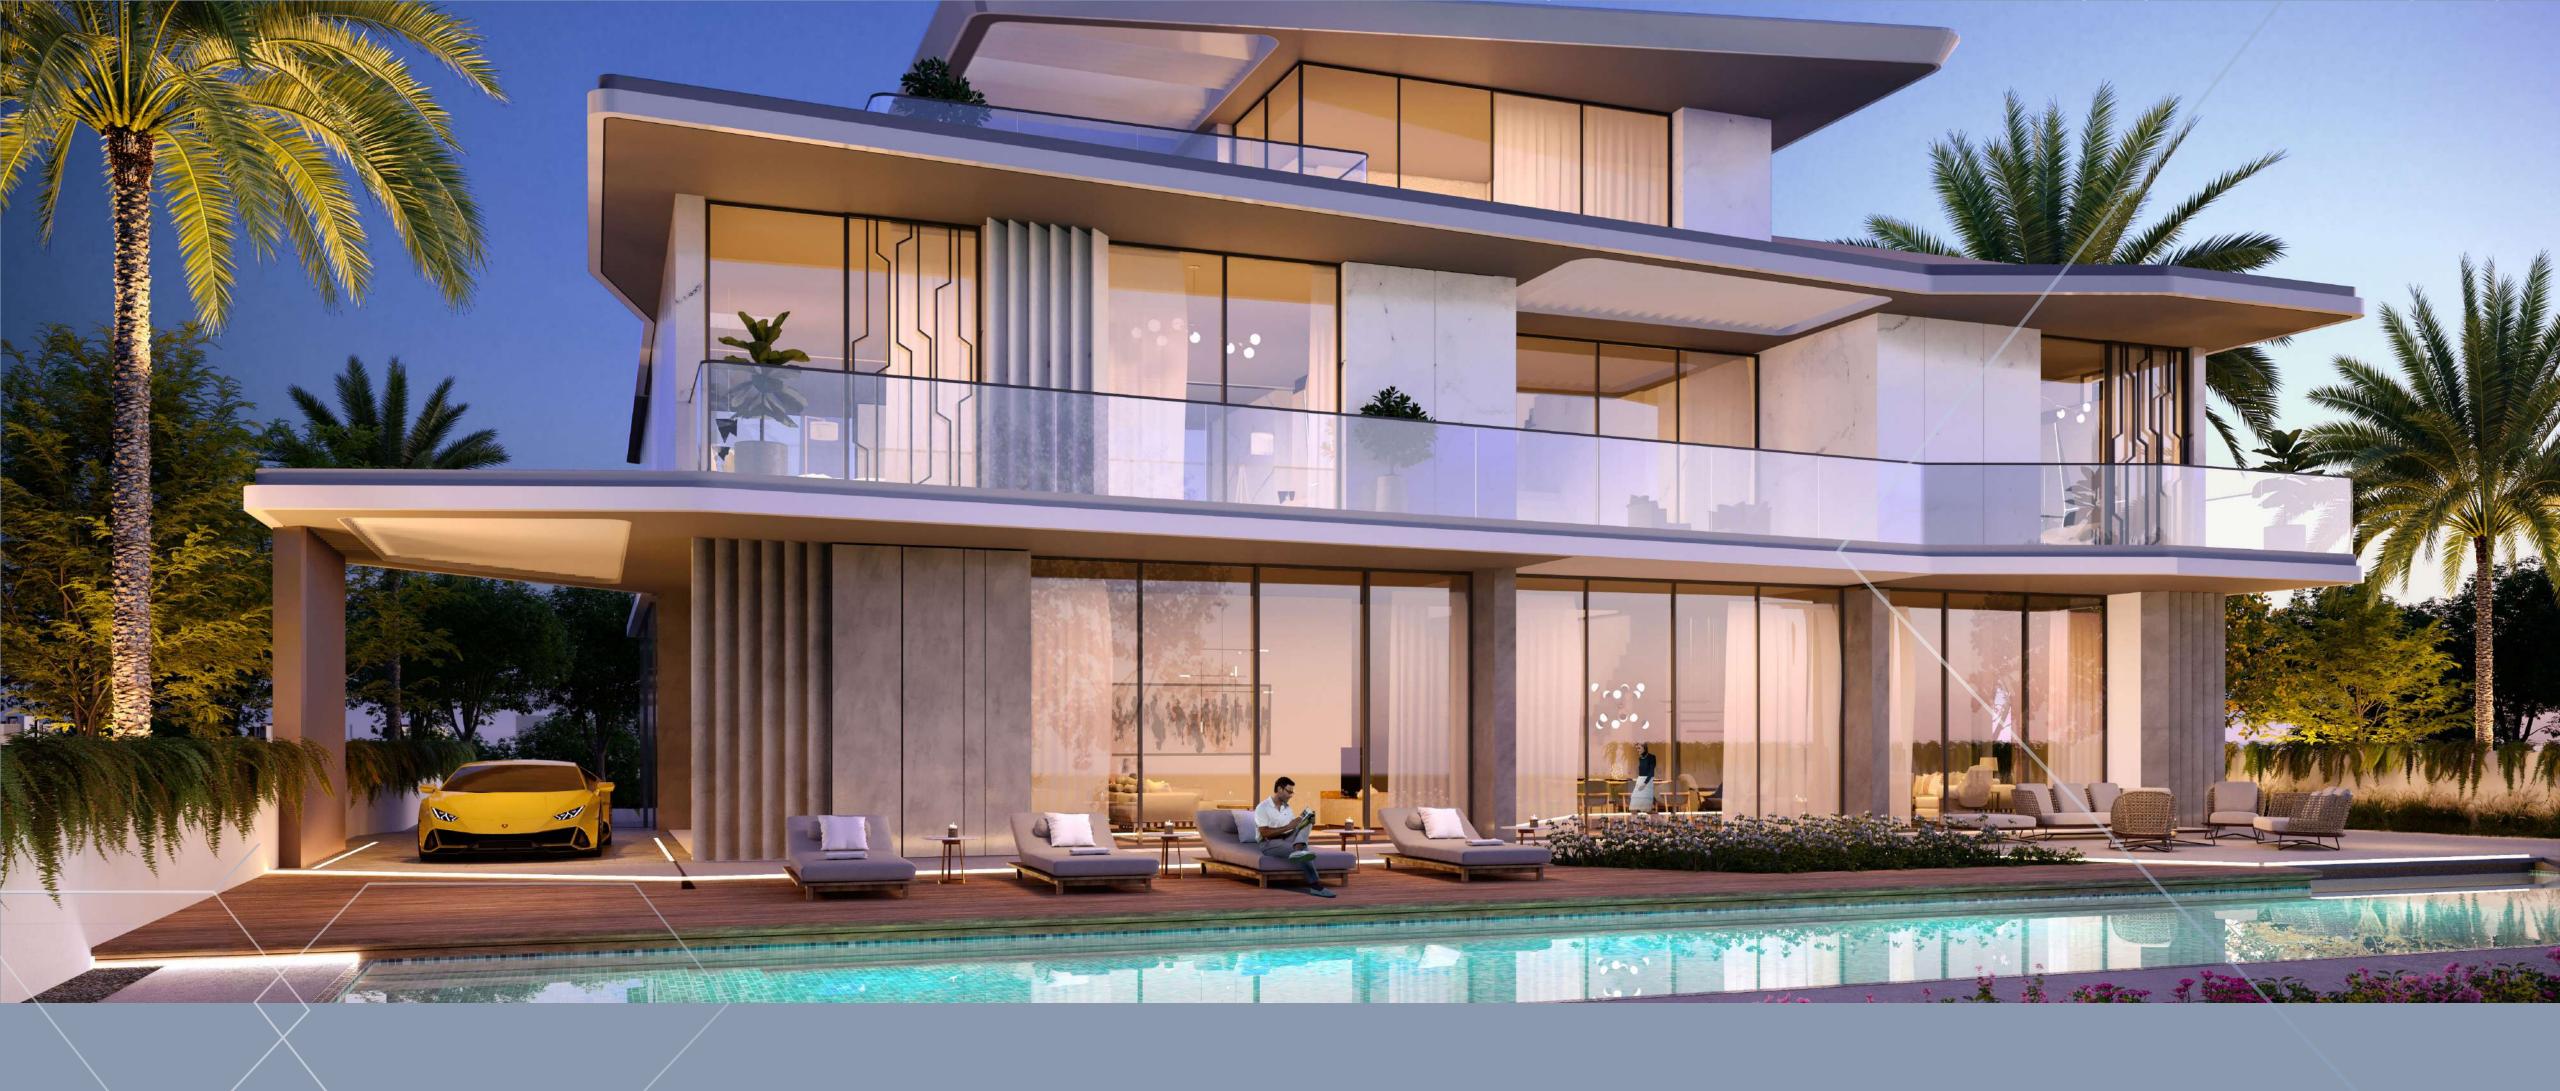

## Live The Dream at Automobili Lamborghini Inspired Villas

An iconic and legendary dream comes alive at DUBAI HILLS VISTA, a premium part of Dubai Hills Estate and home to Dubai's most exclusive addresses.

These exclusive and futuristic 6-bedroom villas effortlessly reflect the lines and aesthetics of a mythical brand revered for its innovation and cutting-edge design.

Beyond the meticulously finished interiors of the villas lies a majestic vista of Burj Khalifa and skyline, all visible from a private lounge overlooking the golf course.

#### Innovative & Iconic

This limited collection of 40 uber-chic 6-bedroom villas is brought to you by innovative lifestyle creators, Emaar inspired by Automobili Lamborghini iconic design.

The villas exude all the hallmarks of Automobili Lamborghini – from the futuristic, avantgarde architecture to the sleek and modern interiors. Private roof lounges offer vistas of the Burj Khalifa and surrounding golf course, just steps away from the expansive garden plots. There is also an option to furnish the villa exquisitely with Lamborghini inspired furniture.