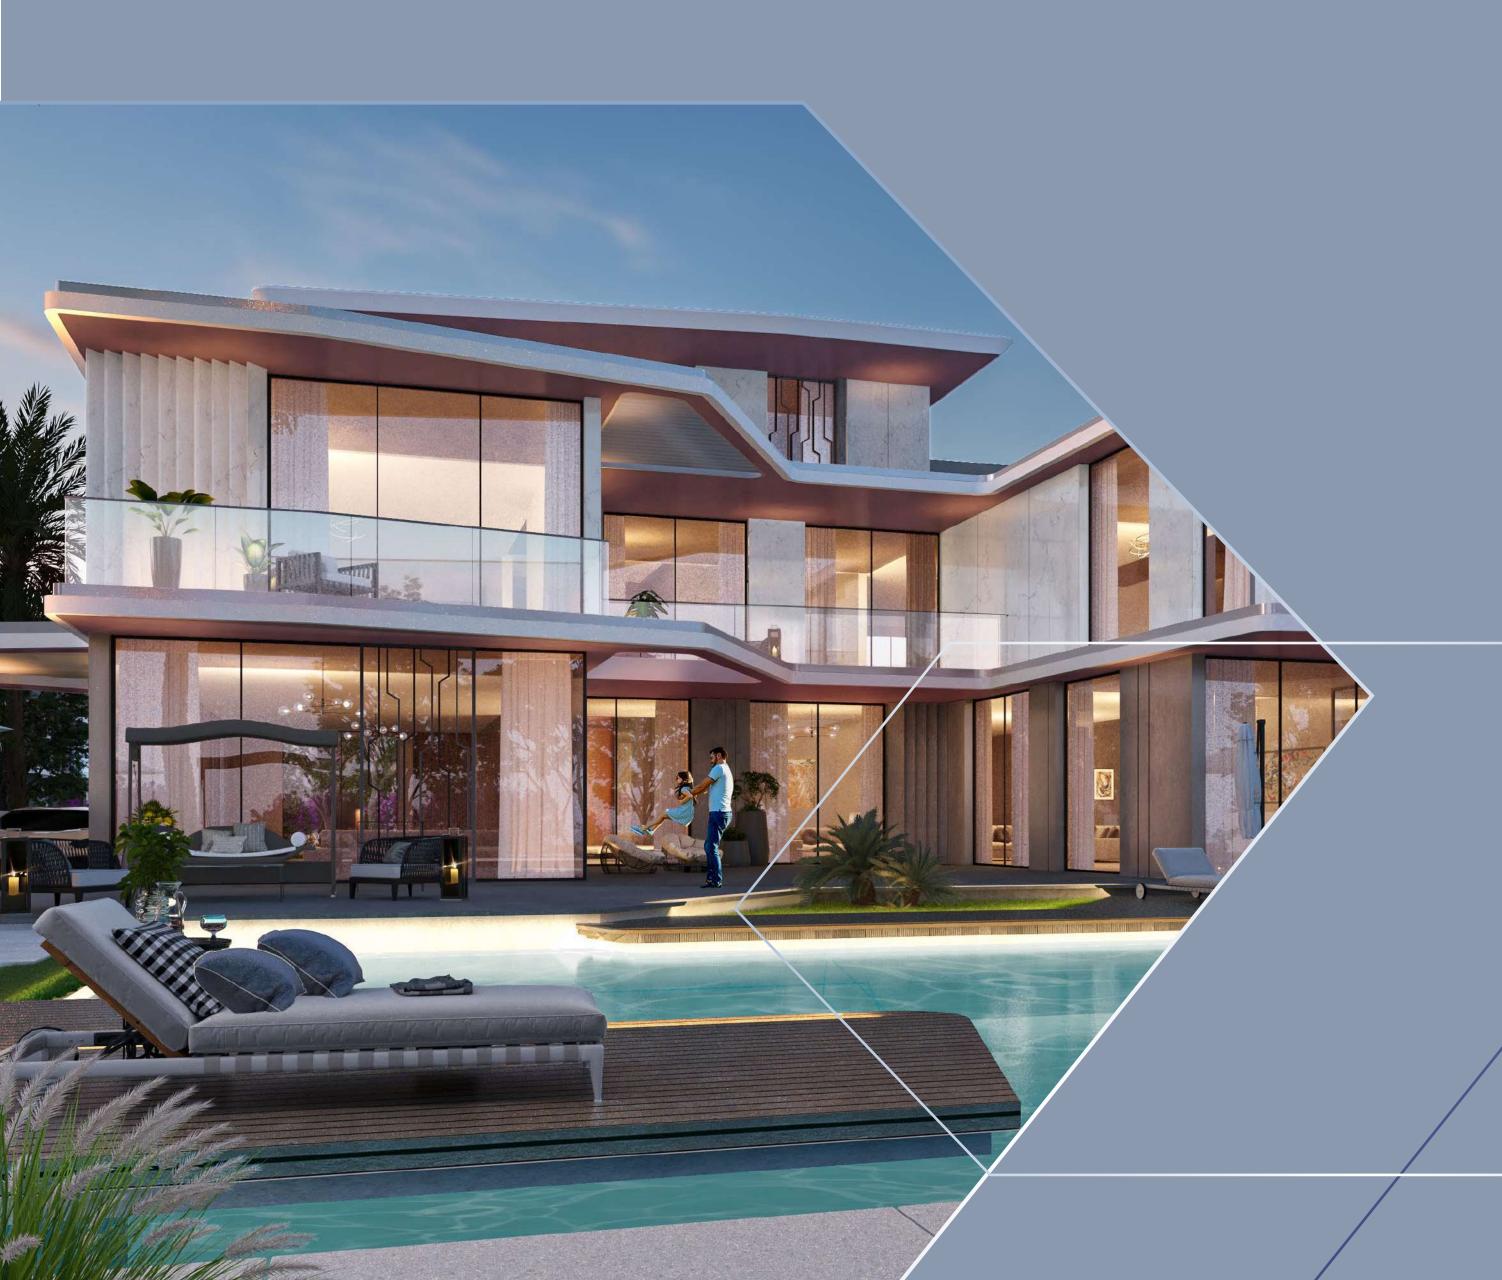

## Live The Dream at Automobili Lamborghini Inspired Villas

An iconic and legendary dream comes alive at DUBAI HILLS VISTA, a premium part of Dubai Hills Estate and home to Dubai's most exclusive addresses.

These exclusive and futuristic 6-bedroom villas effortlessly reflect the lines and aesthetics of a mythical brand revered for its innovation and cutting-edge design.

Beyond the meticulously finished interiors of the villas lies a majestic vista of Burj Khalifa and skyline, all visible from a private lounge overlooking the golf course.

#### Innovative & Iconic

This limited collection of 40 uber-chic 6-bedroom villas is brought to you by innovative lifestyle creators, Emaar inspired by Automobili Lamborghini iconic design.

The villas exude all the hallmarks of Automobili Lamborghini – from the futuristic, avantgarde architecture to the sleek and modern interiors. Private roof lounges offer vistas of the Burj Khalifa and surrounding golf course, just steps away from the expansive garden plots. There is also an option to furnish the villa exquisitely with Lamborghini inspired furniture.