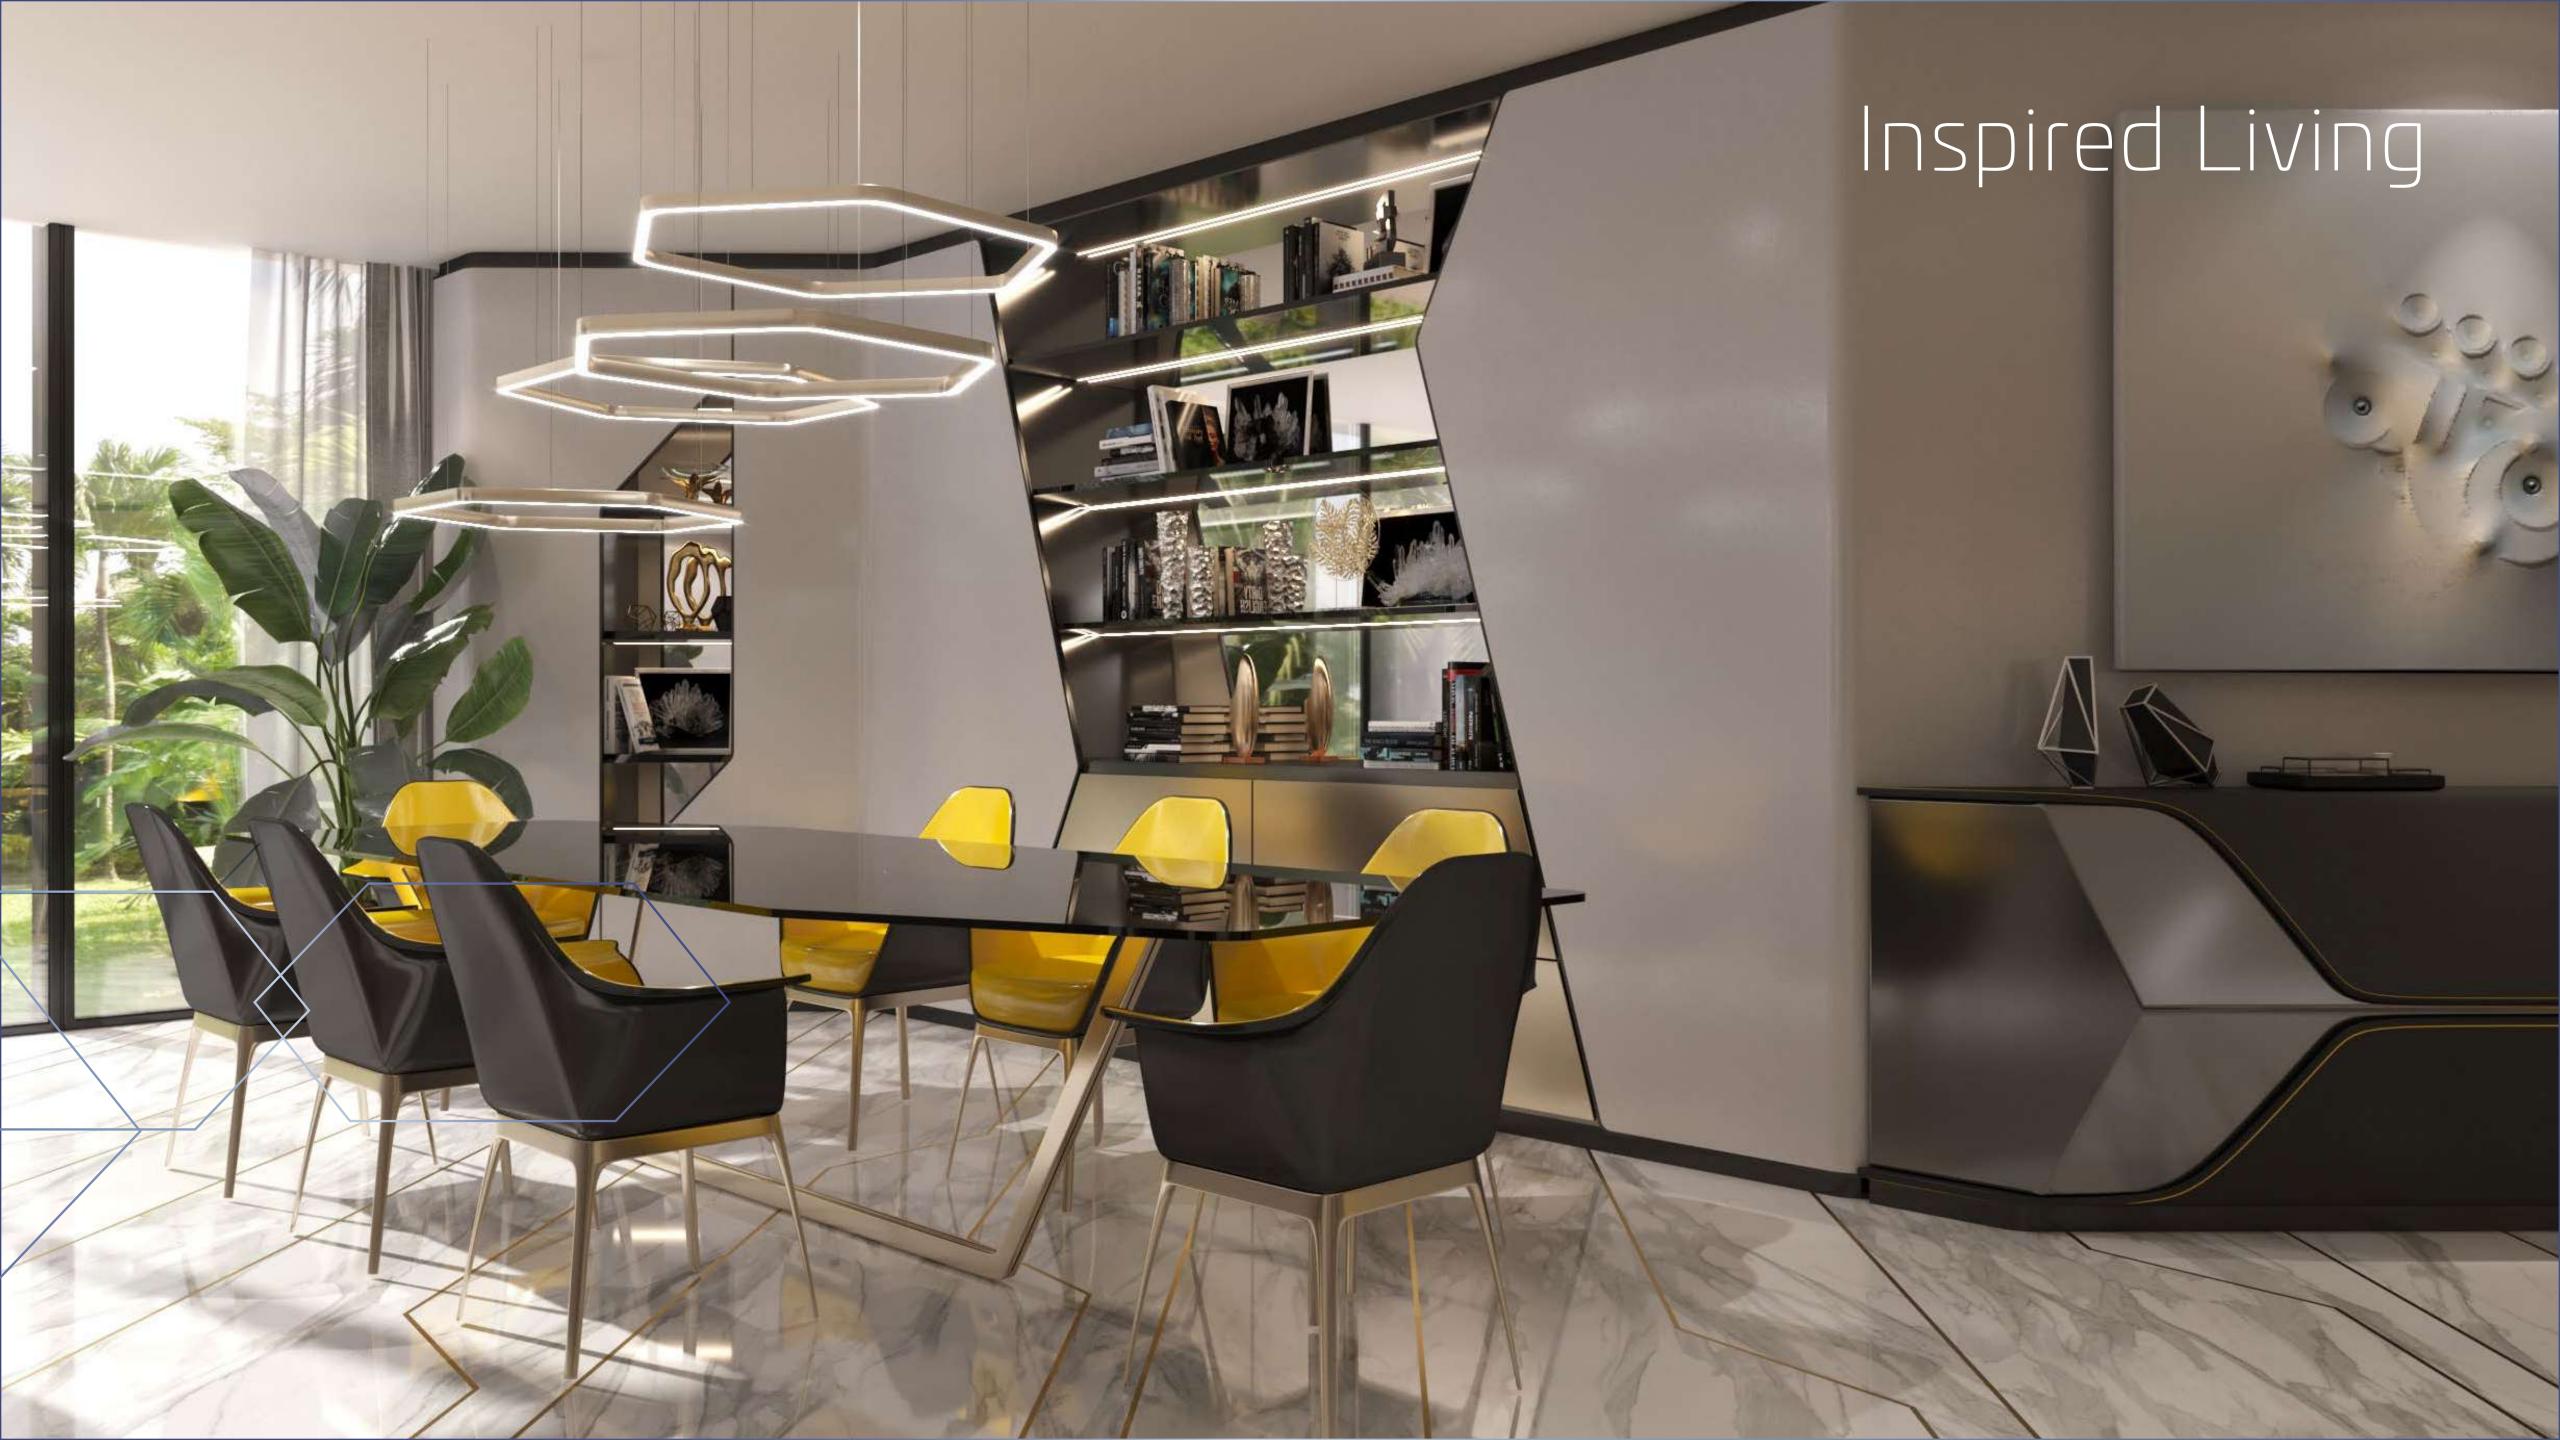

These exclusive and futuristic 6-bedroom villas effortlessly reflect the lines and aesthetics of a mythical brand revered for its innovation and cutting-edge design.

Beyond the meticulously finished interiors of the villas lies a majestic vista of Burj Khalifa and skyline, all visible from a private lounge overlooking the golf course.

#### Innovative & Iconic

This limited collection of 40 uber-chic 6-bedroom villas is brought to you by innovative lifestyle creators, Emaar inspired by Automobili Lamborghini iconic design.

The villas exude all the hallmarks of Automobili Lamborghini – from the futuristic, avantgarde architecture to the sleek and modern interiors. Private roof lounges offer vistas of the Burj Khalifa and surrounding golf course, just steps away from the expansive garden plots. There is also an option to furnish the villa exquisitely with Lamborghini inspired furniture.