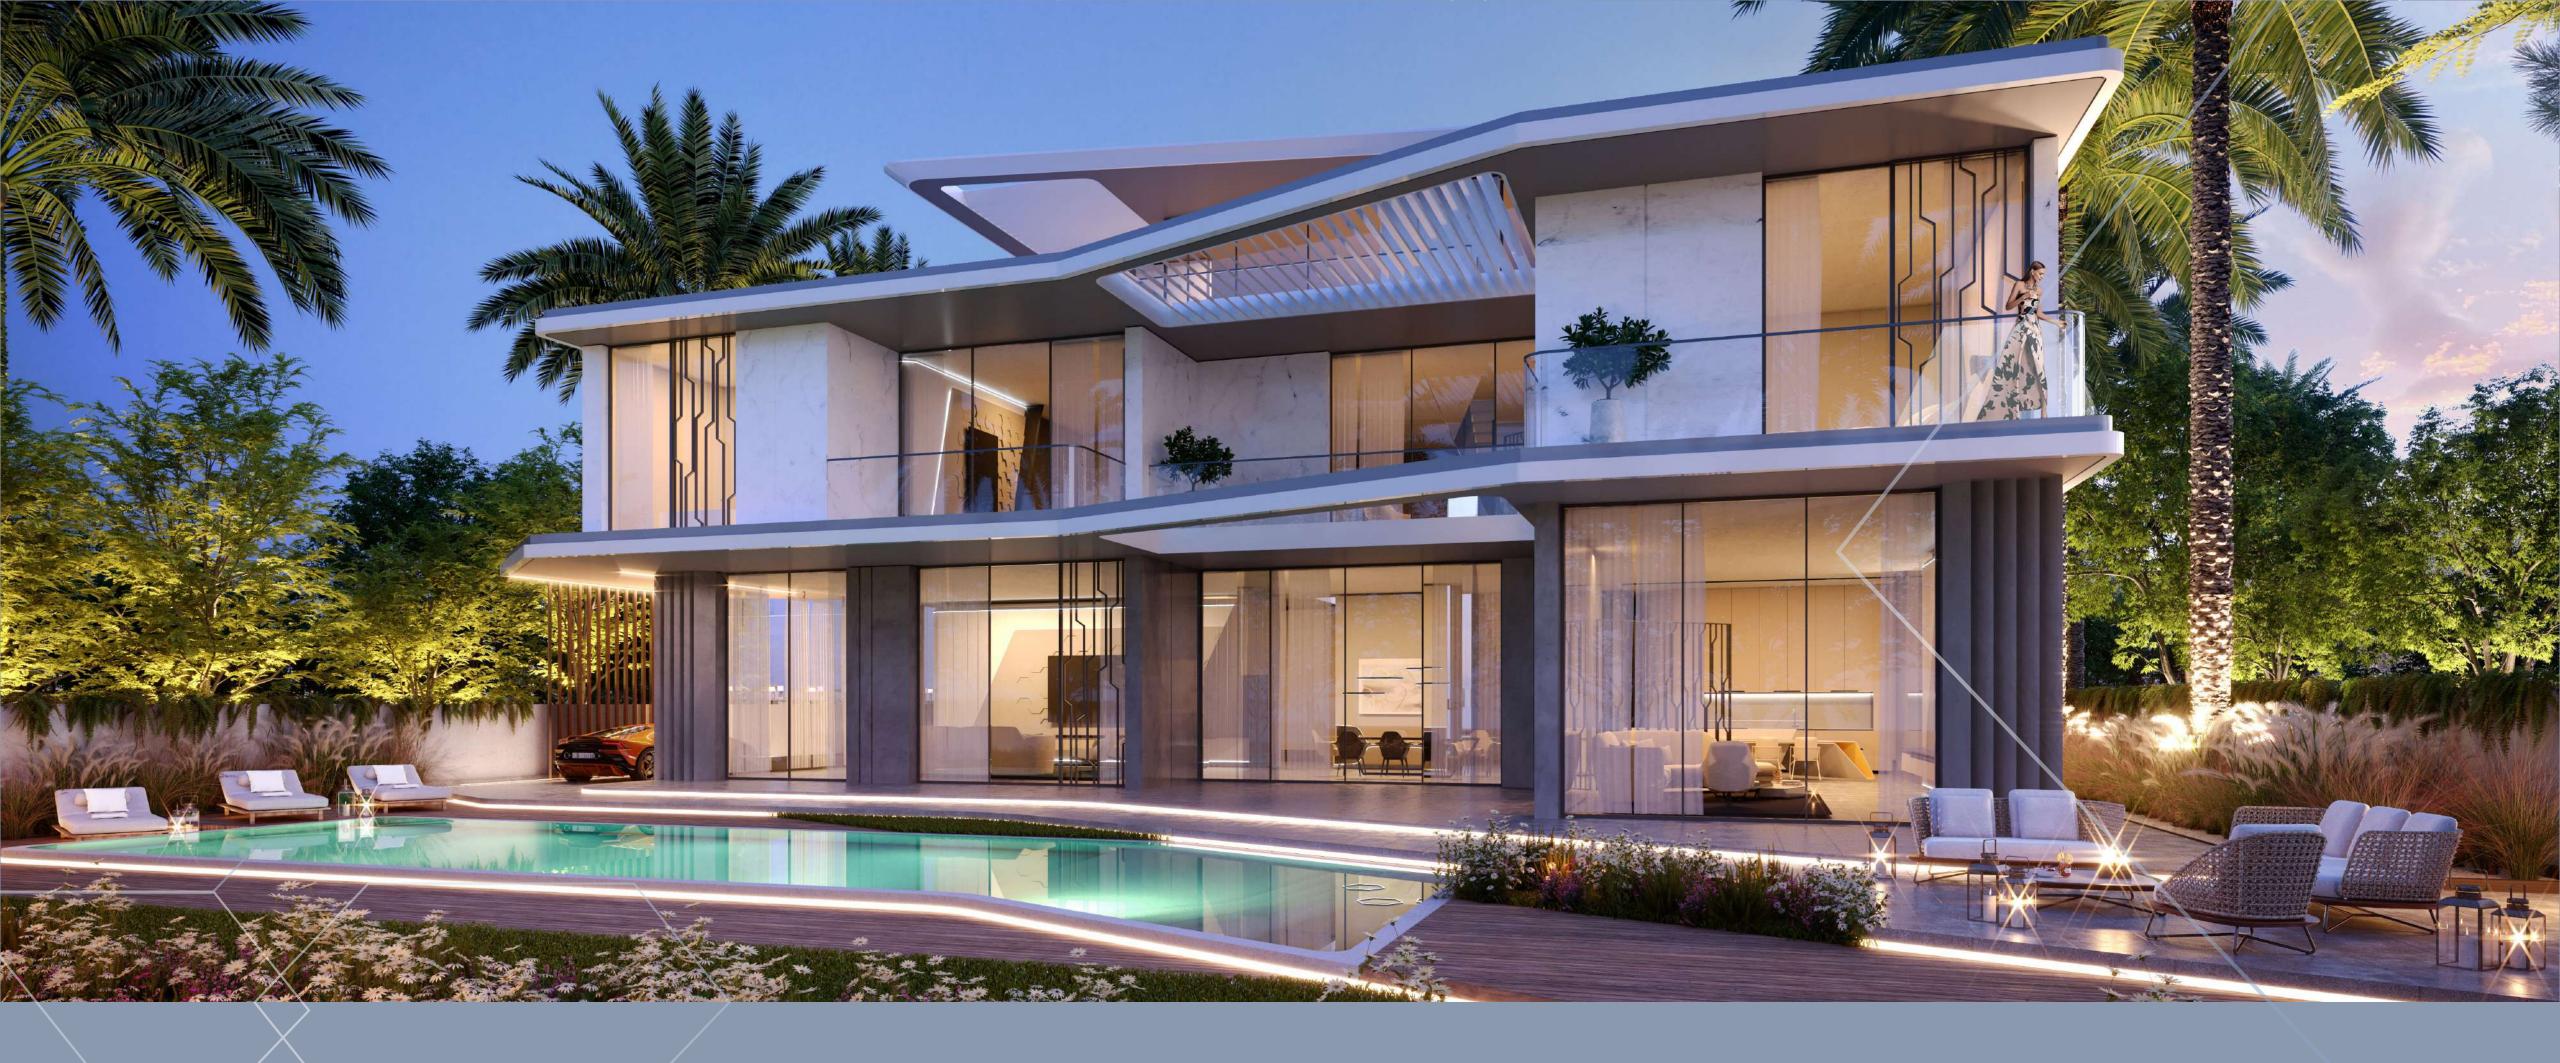

## Live The Dream at Automobili Lamborghini Inspired Villas

An iconic and legendary dream comes alive at DUBAI HILLS VISTA, a premium part of Dubai Hills Estate and home to Dubai's most exclusive addresses.

These exclusive and futuristic 6-bedroom villas effortlessly reflect the lines and aesthetics of a mythical brand revered for its innovation and cutting-edge design.

Beyond the meticulously finished interiors of the villas lies a majestic vista of Burj Khalifa and skyline, all visible from a private lounge overlooking the golf course.

#### Innovative & Iconic

This limited collection of 40 uber-chic 6-bedroom villas is brought to you by innovative lifestyle creators, Emaar inspired by Automobili Lamborghini iconic design.

The villas exude all the hallmarks of Automobili Lamborghini – from the futuristic, avantgarde architecture to the sleek and modern interiors. Private roof lounges offer vistas of the Burj Khalifa and surrounding golf course, just steps away from the expansive garden plots. There is also an option to furnish the villa exquisitely with Lamborghini inspired furniture.