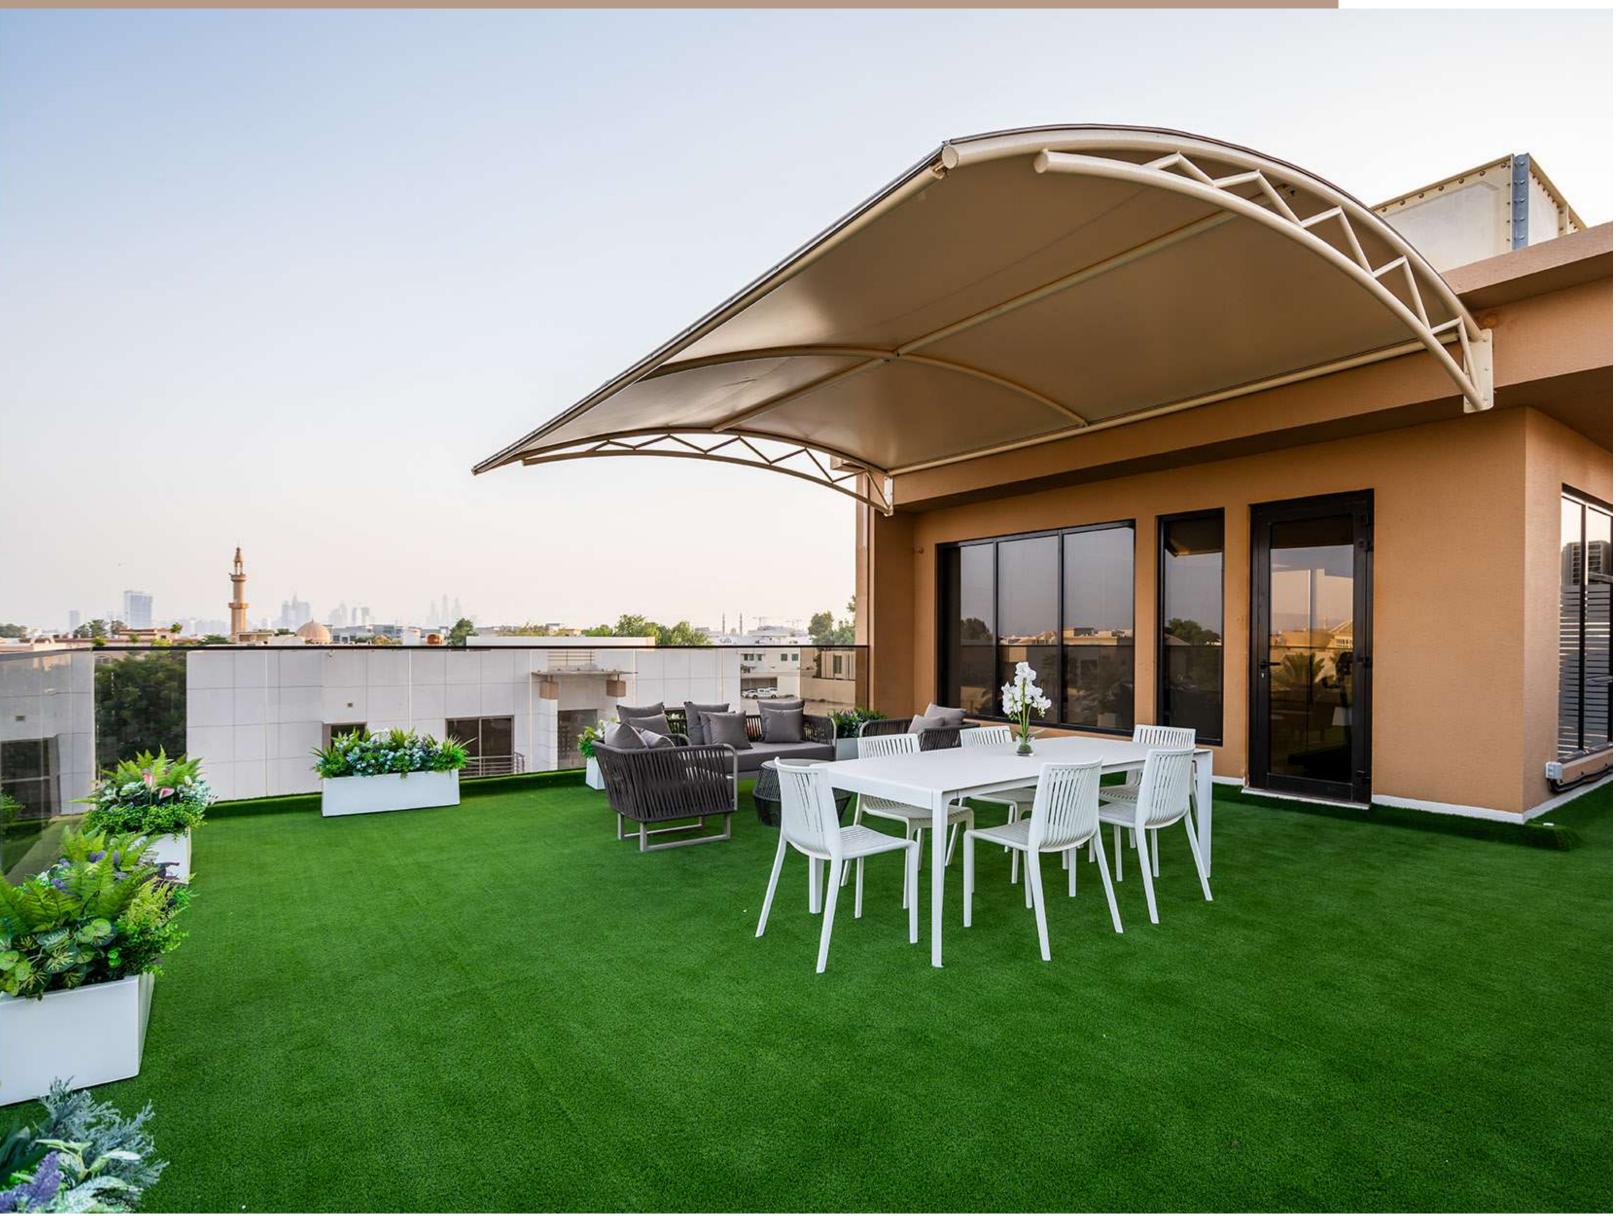

# THE PERFECT SETTING FOR YOUR FAMILY

Each villa is a modern 4-bedroom design with both a closed kitchen and open island kitchen, separate dining and living areas, maid's room and direct access to a rooftop terrace and gym. The bedrooms all come with private bathrooms.

### AMENITIES

Emaar by MV presents exquisite amenities for you and your family.

Swimming Pool

Rooftop Terrace

Dedicated Fitness Area

Covered Garage

Outdoor Garden

Maid's Room

### ROOM TO RELAX

All homes are well spaced from one another and blend seamlessly and tastefully into the surrounding outdoor spaces.