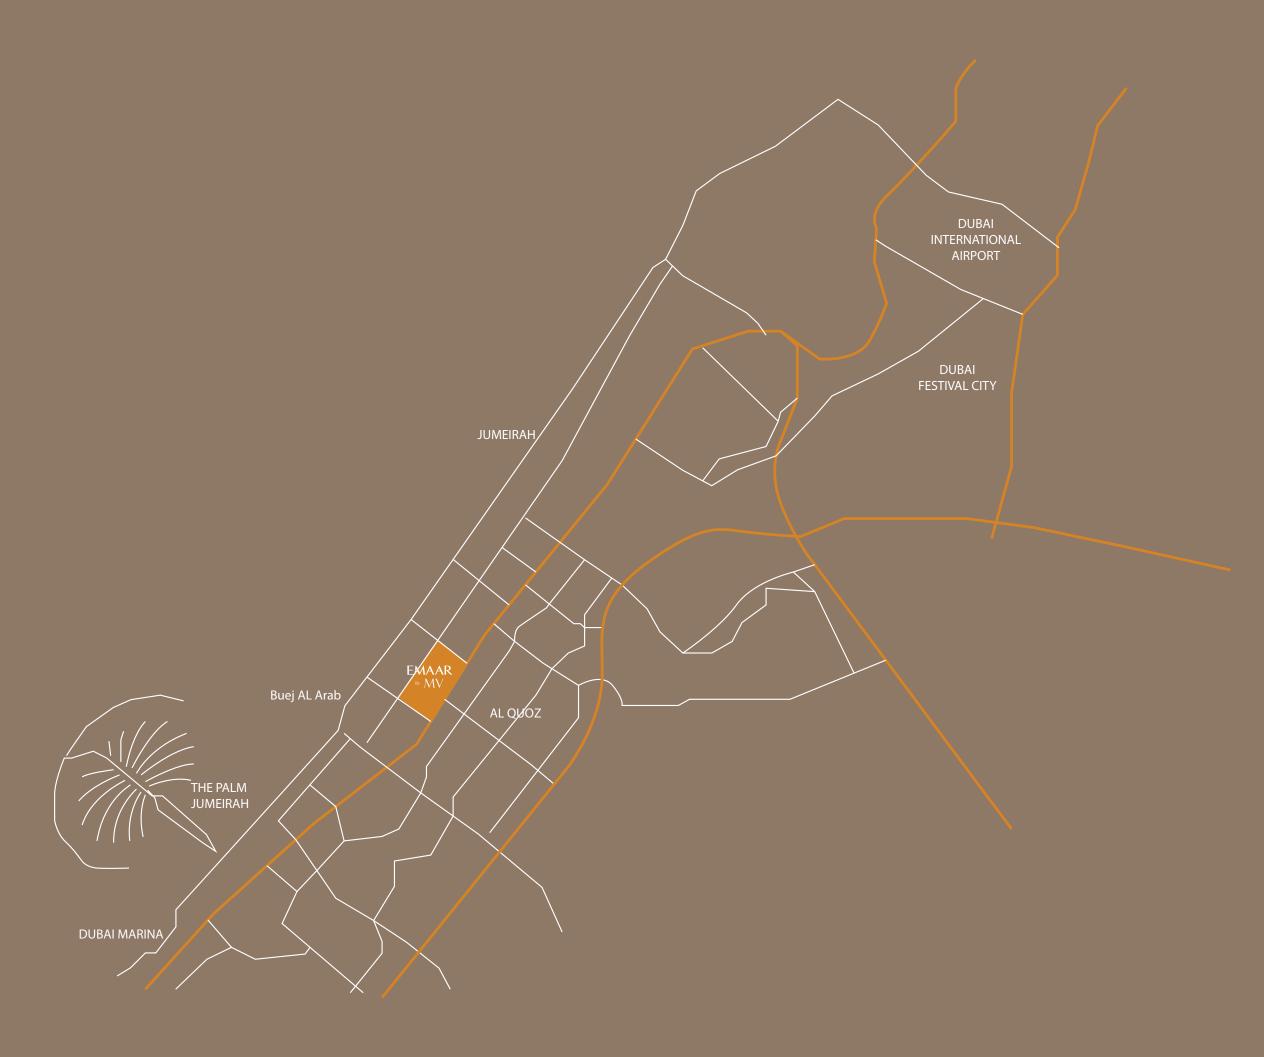

## LIVE A WORLD AWAY, MINUTES FROM ALL CITY CORNERS

EMAAR by MV is strategically located at Al Manara area. We've researched and invested in the best location, bringing EMAAR by MV to the heart of Dubai most desirable future suburbs. It is far from the city's traffic, noise and is in close proximity to Mall of Emirates as well as the following:

- 7 minutes walking distance to the Jumeirah Beach
- 25 minutes from Dubai Airport
- 9 minutes from Dubai Mall