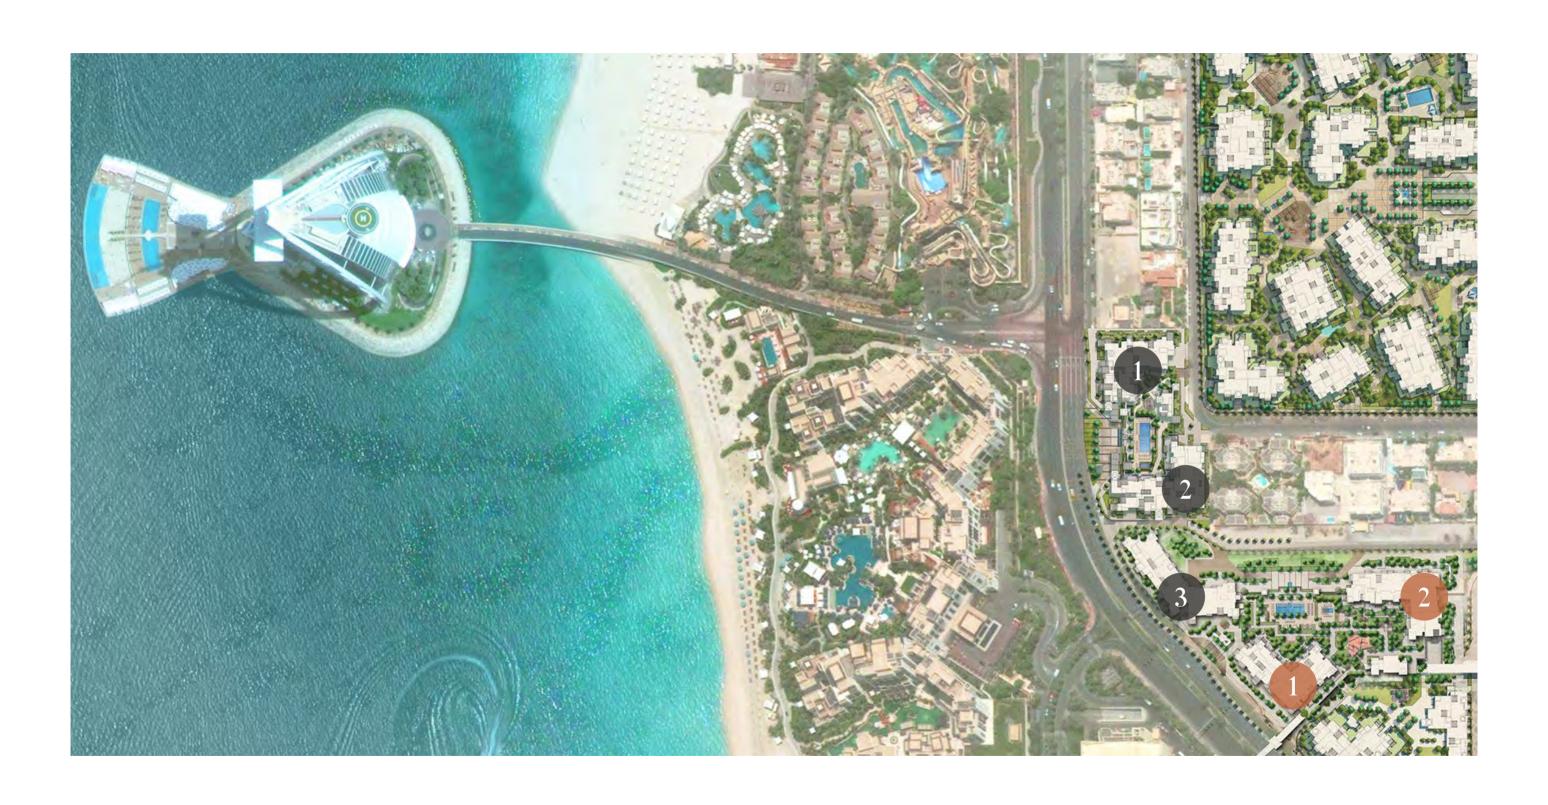

## HORIZONS WIDEN WITH SPLENDOUR

adinat Jumeirah Living is an exclusive collection of freehold residences located just opposite the Icon of Luxury – Burj Al Arab Jumeirah. An air-conditioned walkway connects the community with Madinat Jumeirah Resort and Souk.

## CONNECTIVITY

here are ample ground level drop-off areas with separate access for residents and visitors.

Its central location provides ease of connectivity through well-established road networks to the rest of the city: Sheikh Zayed Road, Jumeirah Road, Al Wasl Road, Umm Suqeim road all within just a 5 minute drive. It is also adjacent to major shopping malls, public transport links and schools at its doorstep.

- minute drive Sheikh Zayed Road
- 5 minute drive - Dubai Media City
- 8 minute drive - Dubai Internet City
- 5 minute drive the nearest shopping mall
- 25 minute drive Dubai International Airport

☑ info@vision-ary.com ② +971 56 402 3276 및 www.vision-ary.com