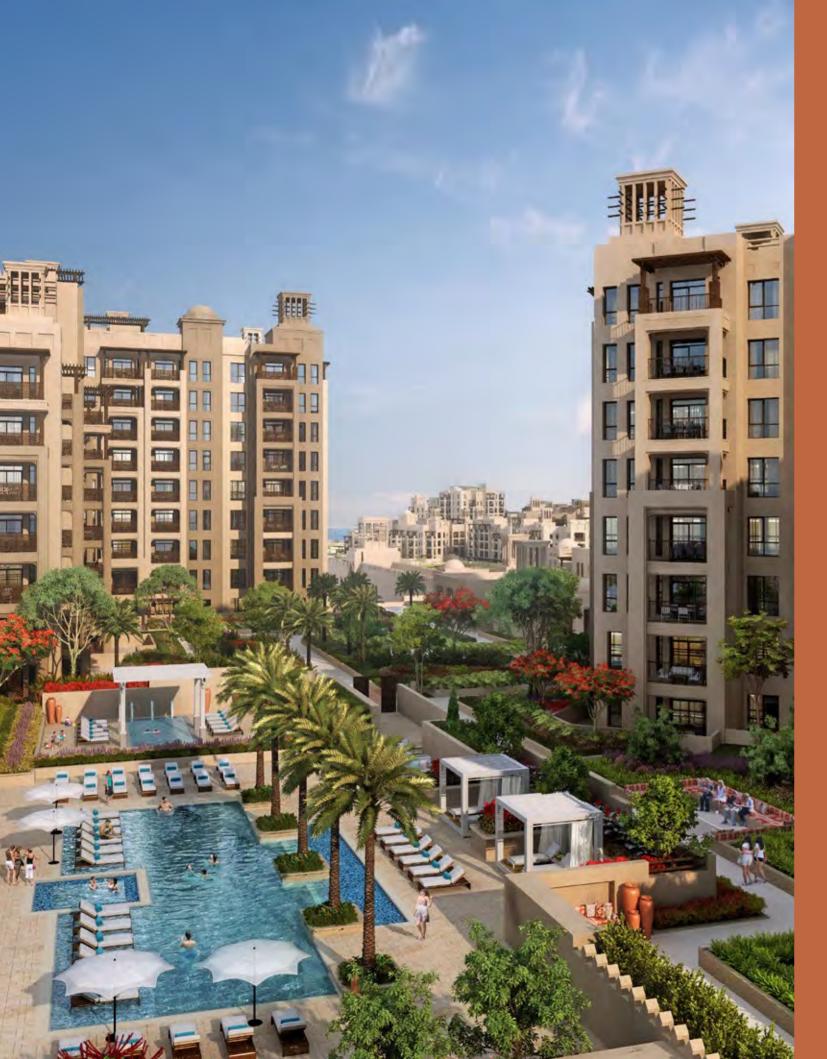

## A PATHWAY FOR DELIGHT

entral pedestrian walkways meander through the community,

providing access to private entrances. Communal roof terraces with BBQ areas also offer magnificent views of Madinat Jumeirah, Burj Al Arab and the sea, while facilities include:

GATED RESIDENTIAL CLUSTERS

COMMUNITY CENTRE

COMMUNITY RETAIL

SUITE OF CONCIERGE SERVICES

PLAY AREAS, PARKS AND OPEN SPACES

FITNESS CENTRES AND SWIMMING POOLS

AMPLE BASEMENT PARKING FOR RESIDENTS

DESIGNATED VISITOR PARKING