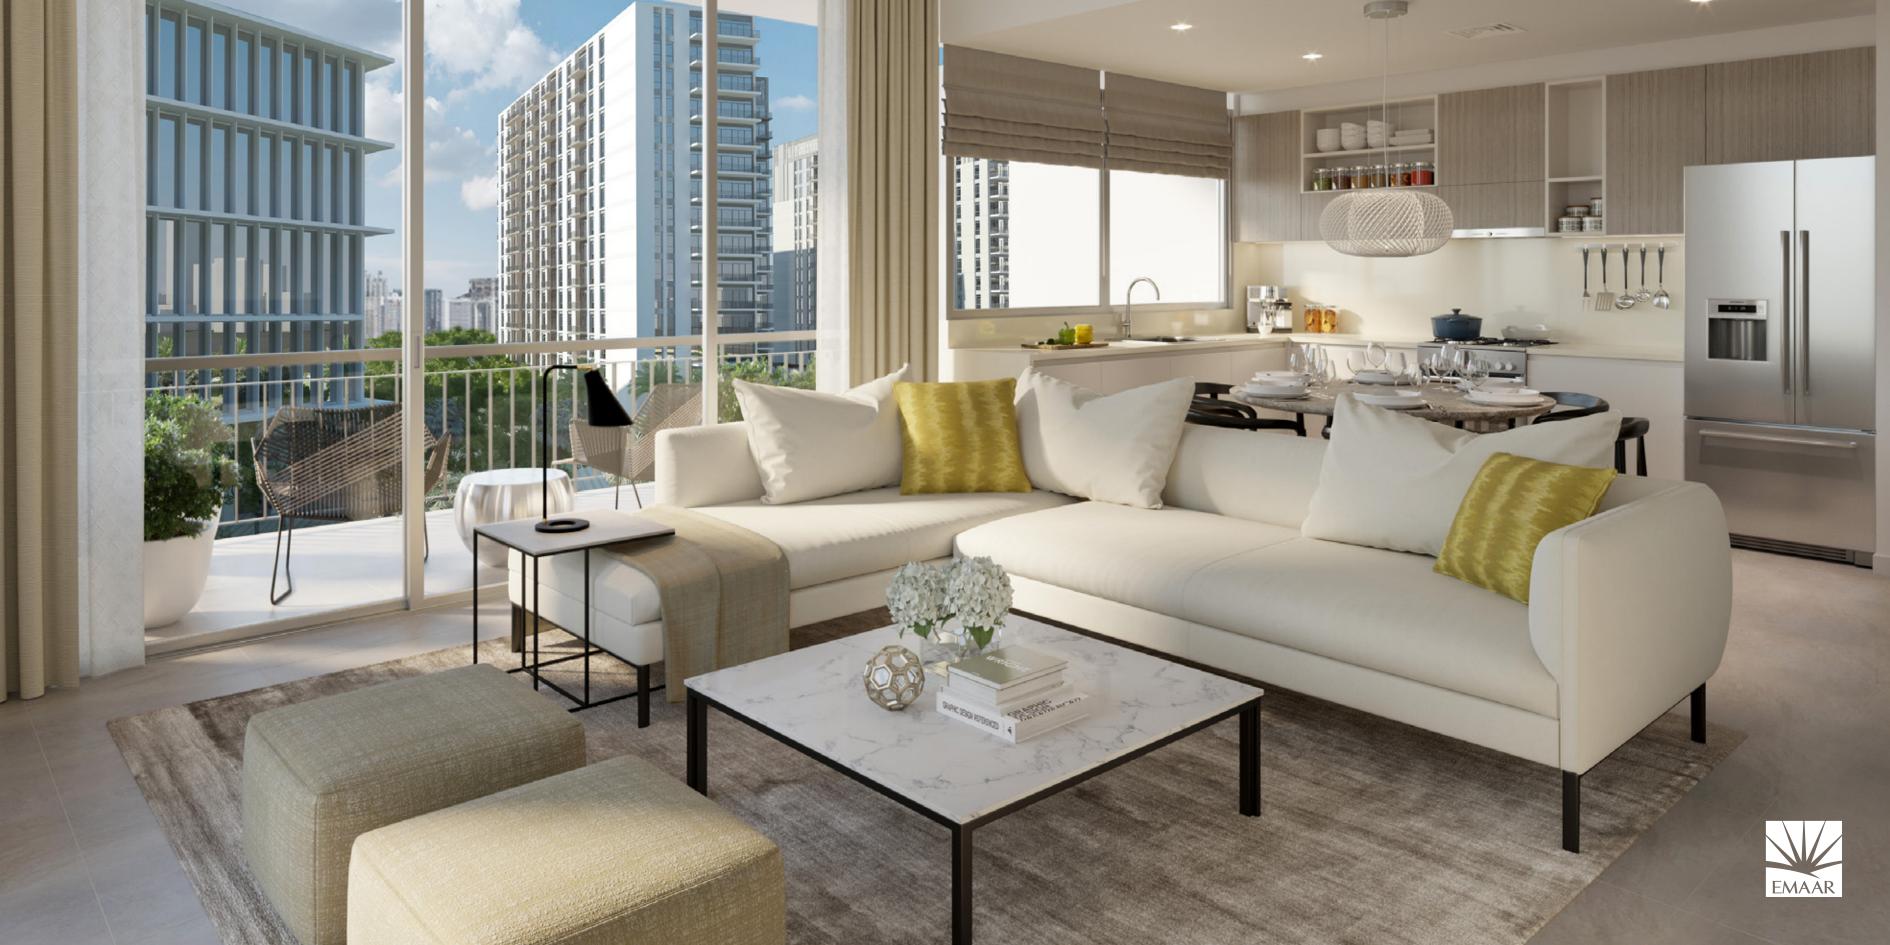

## DUBAI HILLS ESTATE



PARK HEIGHTS II





7 MINUTES
WALK TO THE MALL

DIRECT ACCESS
TO BOULEVARD

**5 MINUTES**WALK TO
THE CENTRAL PARK











## PARK HEIGHTS II AT DUBAI HILLS ESTATE



11 - Townhouse Community
12 - Villa Community
13 - Private Hospital
14 - Government Hospital
15 - Civil Defence

16 - Police 17 - Community Retail 18 - Golf Villas

19 - Golf Apartments 20 - Park Heights I & II





**Burj Khalifa** 10 Minutes

**The Dubai Mall**10 Minutes

**Dubai Marina** 10 Minutes

Jumeirah Beach 12 Minutes **The Tower - DCH**15 Minutes

**Dubai Intl Airport** Al Maktoum Airport 20 Minutes 35 Minutes

DISTANCES ARE APPROXIMATE









## PARK HEIGHTS II

FLOOR PLANS



## TOWER 2 3 BEDROOM APARTMENT

| LEVEL | UNIT NO | UNIT AREA |         | BALCONY AREA |        | TOTAL AREA |         |
|-------|---------|-----------|---------|--------------|--------|------------|---------|
|       |         | SQM       | SQFT.   | sqm.