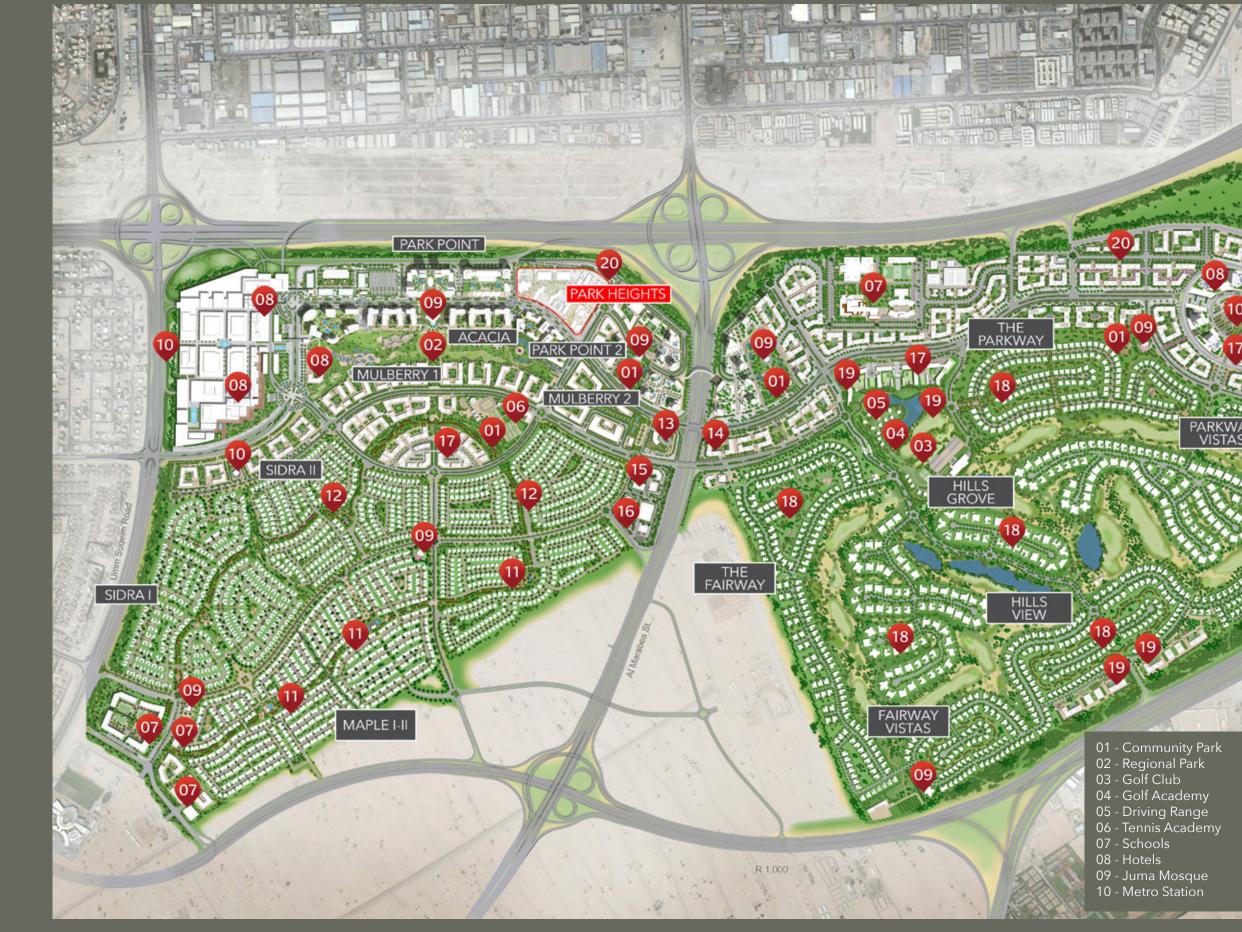

## PARK HEIGHTS II AT DUBAI HILLS ESTATE

11 - Townhouse Community
12 - Villa Community
13 - Private Hospital
14 - Government Hospital
15 - Civil Defence

16 - Police 17 - Community Retail 18 - Golf Villas

19 - Golf Apartments 20 - Park Heights I & II

**Burj Khalifa** 10 Minutes

**The Dubai Mall**10 Minutes

**Dubai Marina** 10 Minutes

Jumeirah Beach 12 Minutes **The Tower - DCH**15 Minutes

**Dubai Intl Airport** Al Maktoum Airport 20 Minutes 35 Minutes