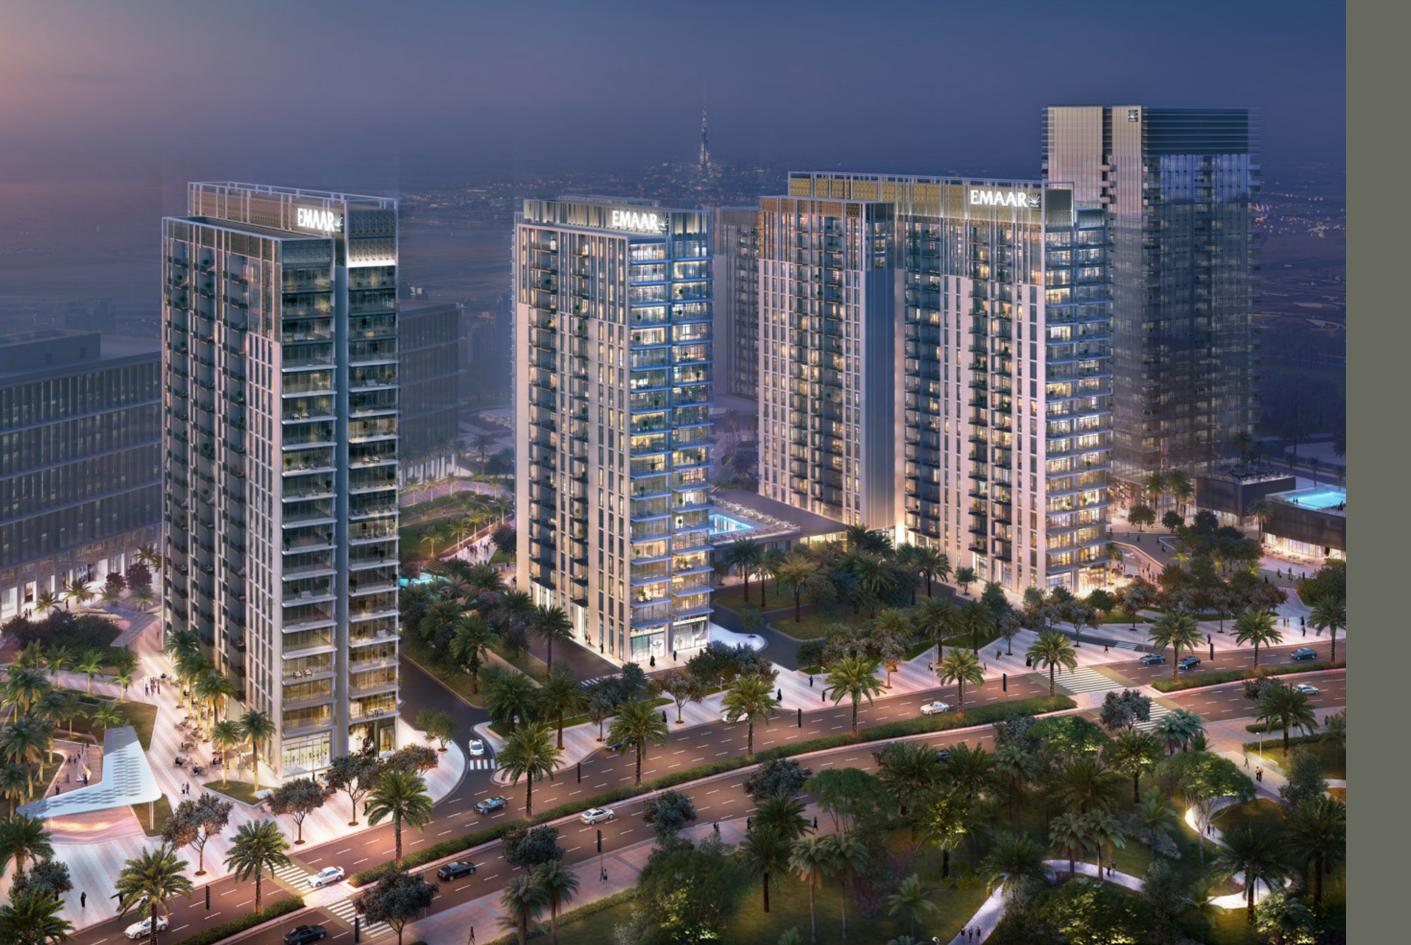

## DUBAI HILLS ESTATE

PARK HEIGHTS II

7 MINUTES
WALK TO THE MALL

DIRECT ACCESS
TO BOULEVARD

**5 MINUTES**WALK TO
THE CENTRAL PARK