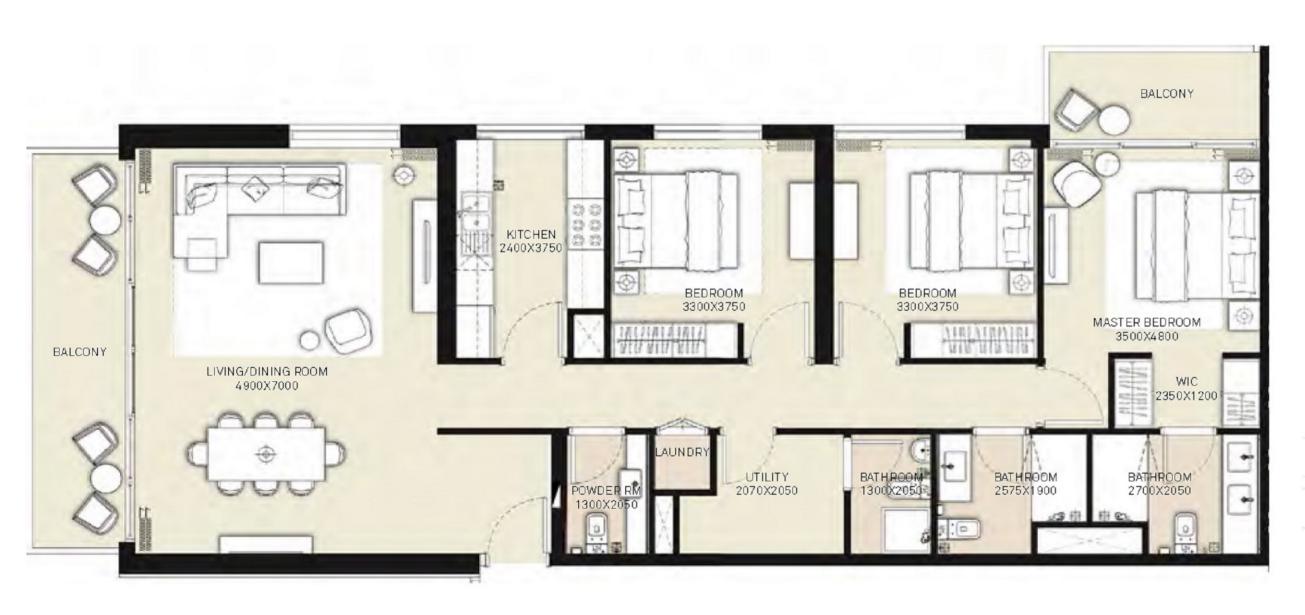

## PARK HEIGHTS II

FLOOR PLANS

## TOWER 2 3 BEDROOM APARTMENT

| LEVEL | UNIT NO | UNIT AREA |         | BALCONY AREA |        | TOTAL AREA |         |
|-------|---------|-----------|---------|--------------|--------|------------|---------|
|       |         | SQM       | SQFT.   | sqm.         | SQFT.  | SQIM.      | SQFT.   |
|       | UNIT 05 | 132.18    | 1422.77 | 17.31        | 186.32 | 149.49     | 1609.09 |
| 1-15  | UNIT 13 | 132.27    | 1423.74 | 16.98        | 182.77 | 149.25     | 1606.51 |
|       | UNIT 05 | 132.22    | 1423.20 | 17.31        | 186.32 | 149.53     | 1609.52 |
| 16-18 | UNIT 13 | 132.30    | 1424.07 | 16.98        | 182.77 | 149.28     | 1606.84 |