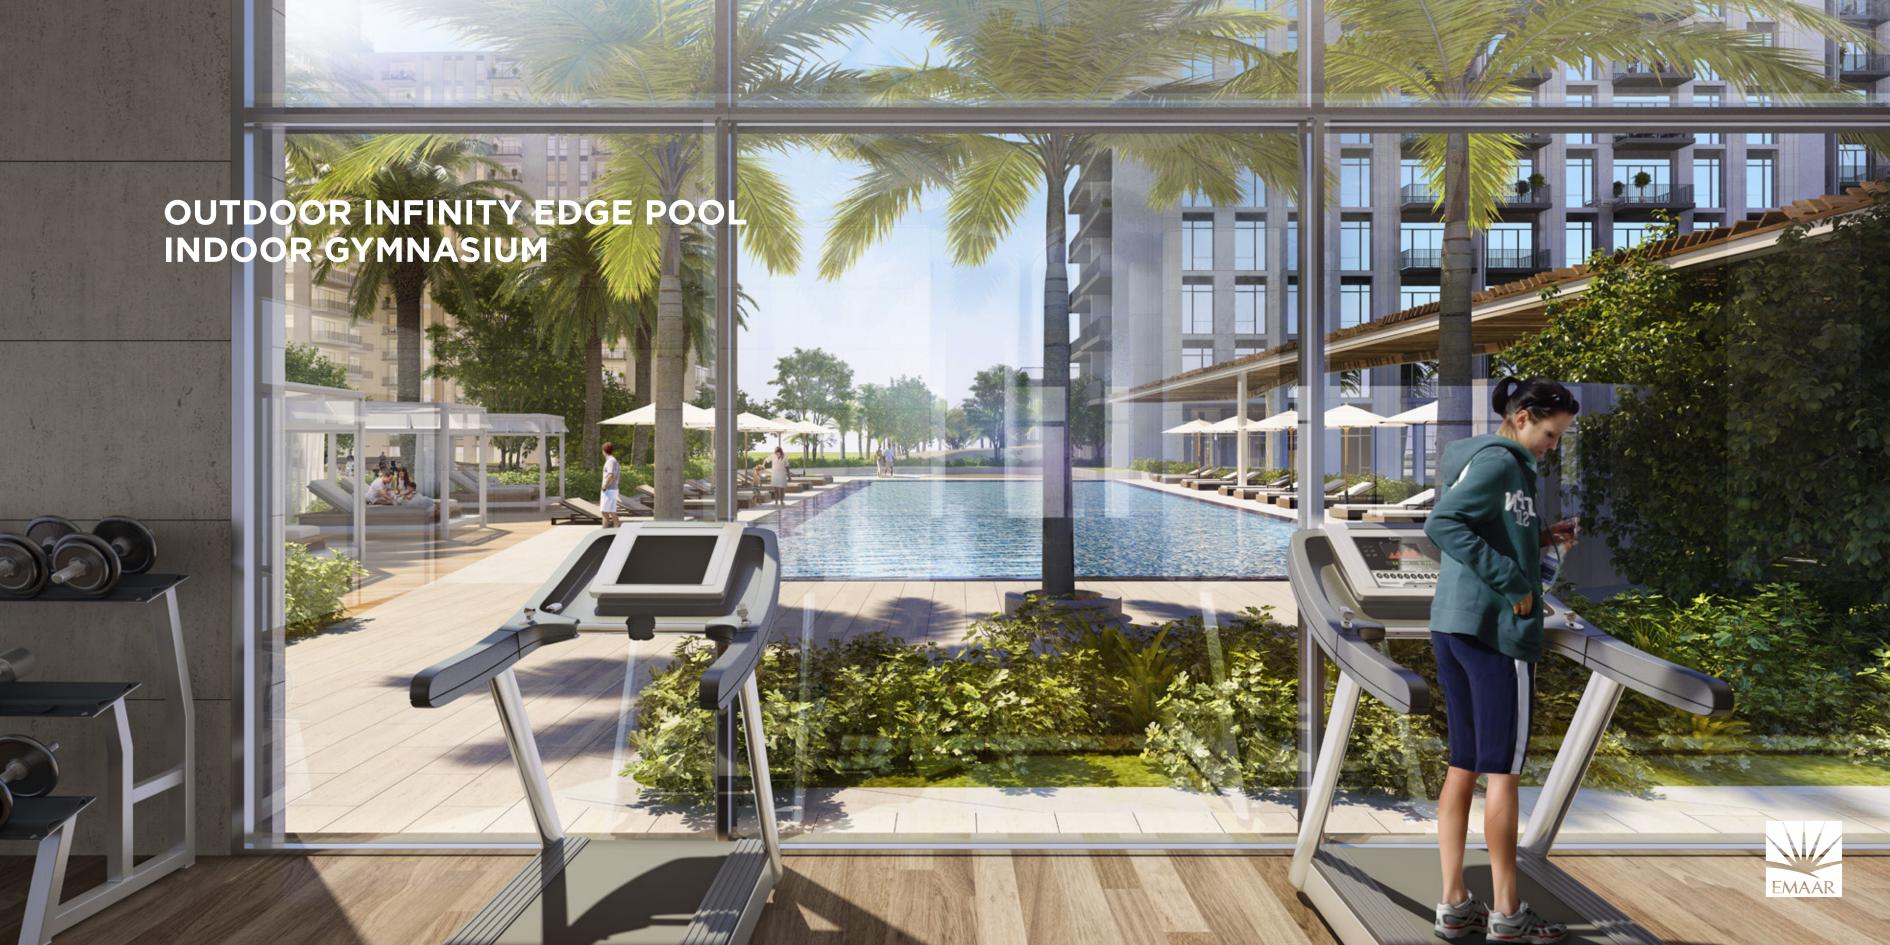

## DUBAI HILLS ESTATE

PARK HEIGHTS II

7 MINUTES
WALK TO THE MALL

DIRECT ACCESS
TO BOULEVARD

**5 MINUTES**WALK TO
THE CENTRAL PARK