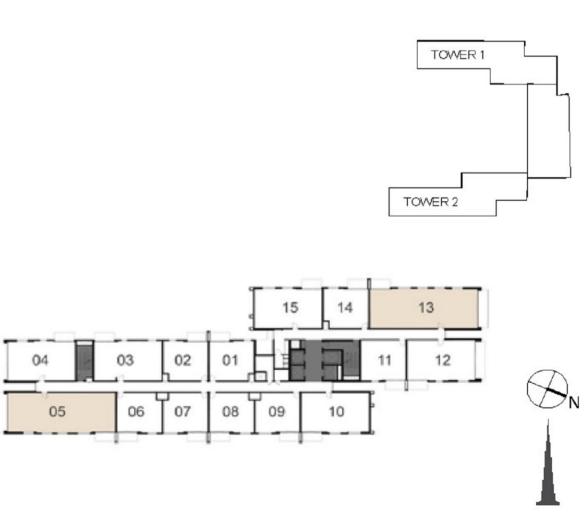

## TOWER 2 3 BEDROOM APARTMENT

| LEVEL | UNIT NO | UNIT AREA |         | BALCONY AREA |        | TOTAL AREA |         |
|-------|---------|-----------|---------|--------------|--------|------------|---------|
|       |         | SQM       | SQFT.   | sqm.         | SQFT.  | SQIM.      | SQFT.   |
|       | UNIT 05 | 132.18    | 1422.77 | 17.31        | 186.32 | 149.49     | 1609.09 |
| 1-15  | UNIT 13 | 132.27    | 1423.74 | 16.98        | 182.77 | 149.25     | 1606.51 |
|       | UNIT 05 | 132.22    | 1423.20 | 17.31        | 186.32 | 149.53     | 1609.52 |
| 16-18 | UNIT 13 | 132.30    | 1424.07 | 16.98        | 182.77 | 149.28     | 1606.84 |