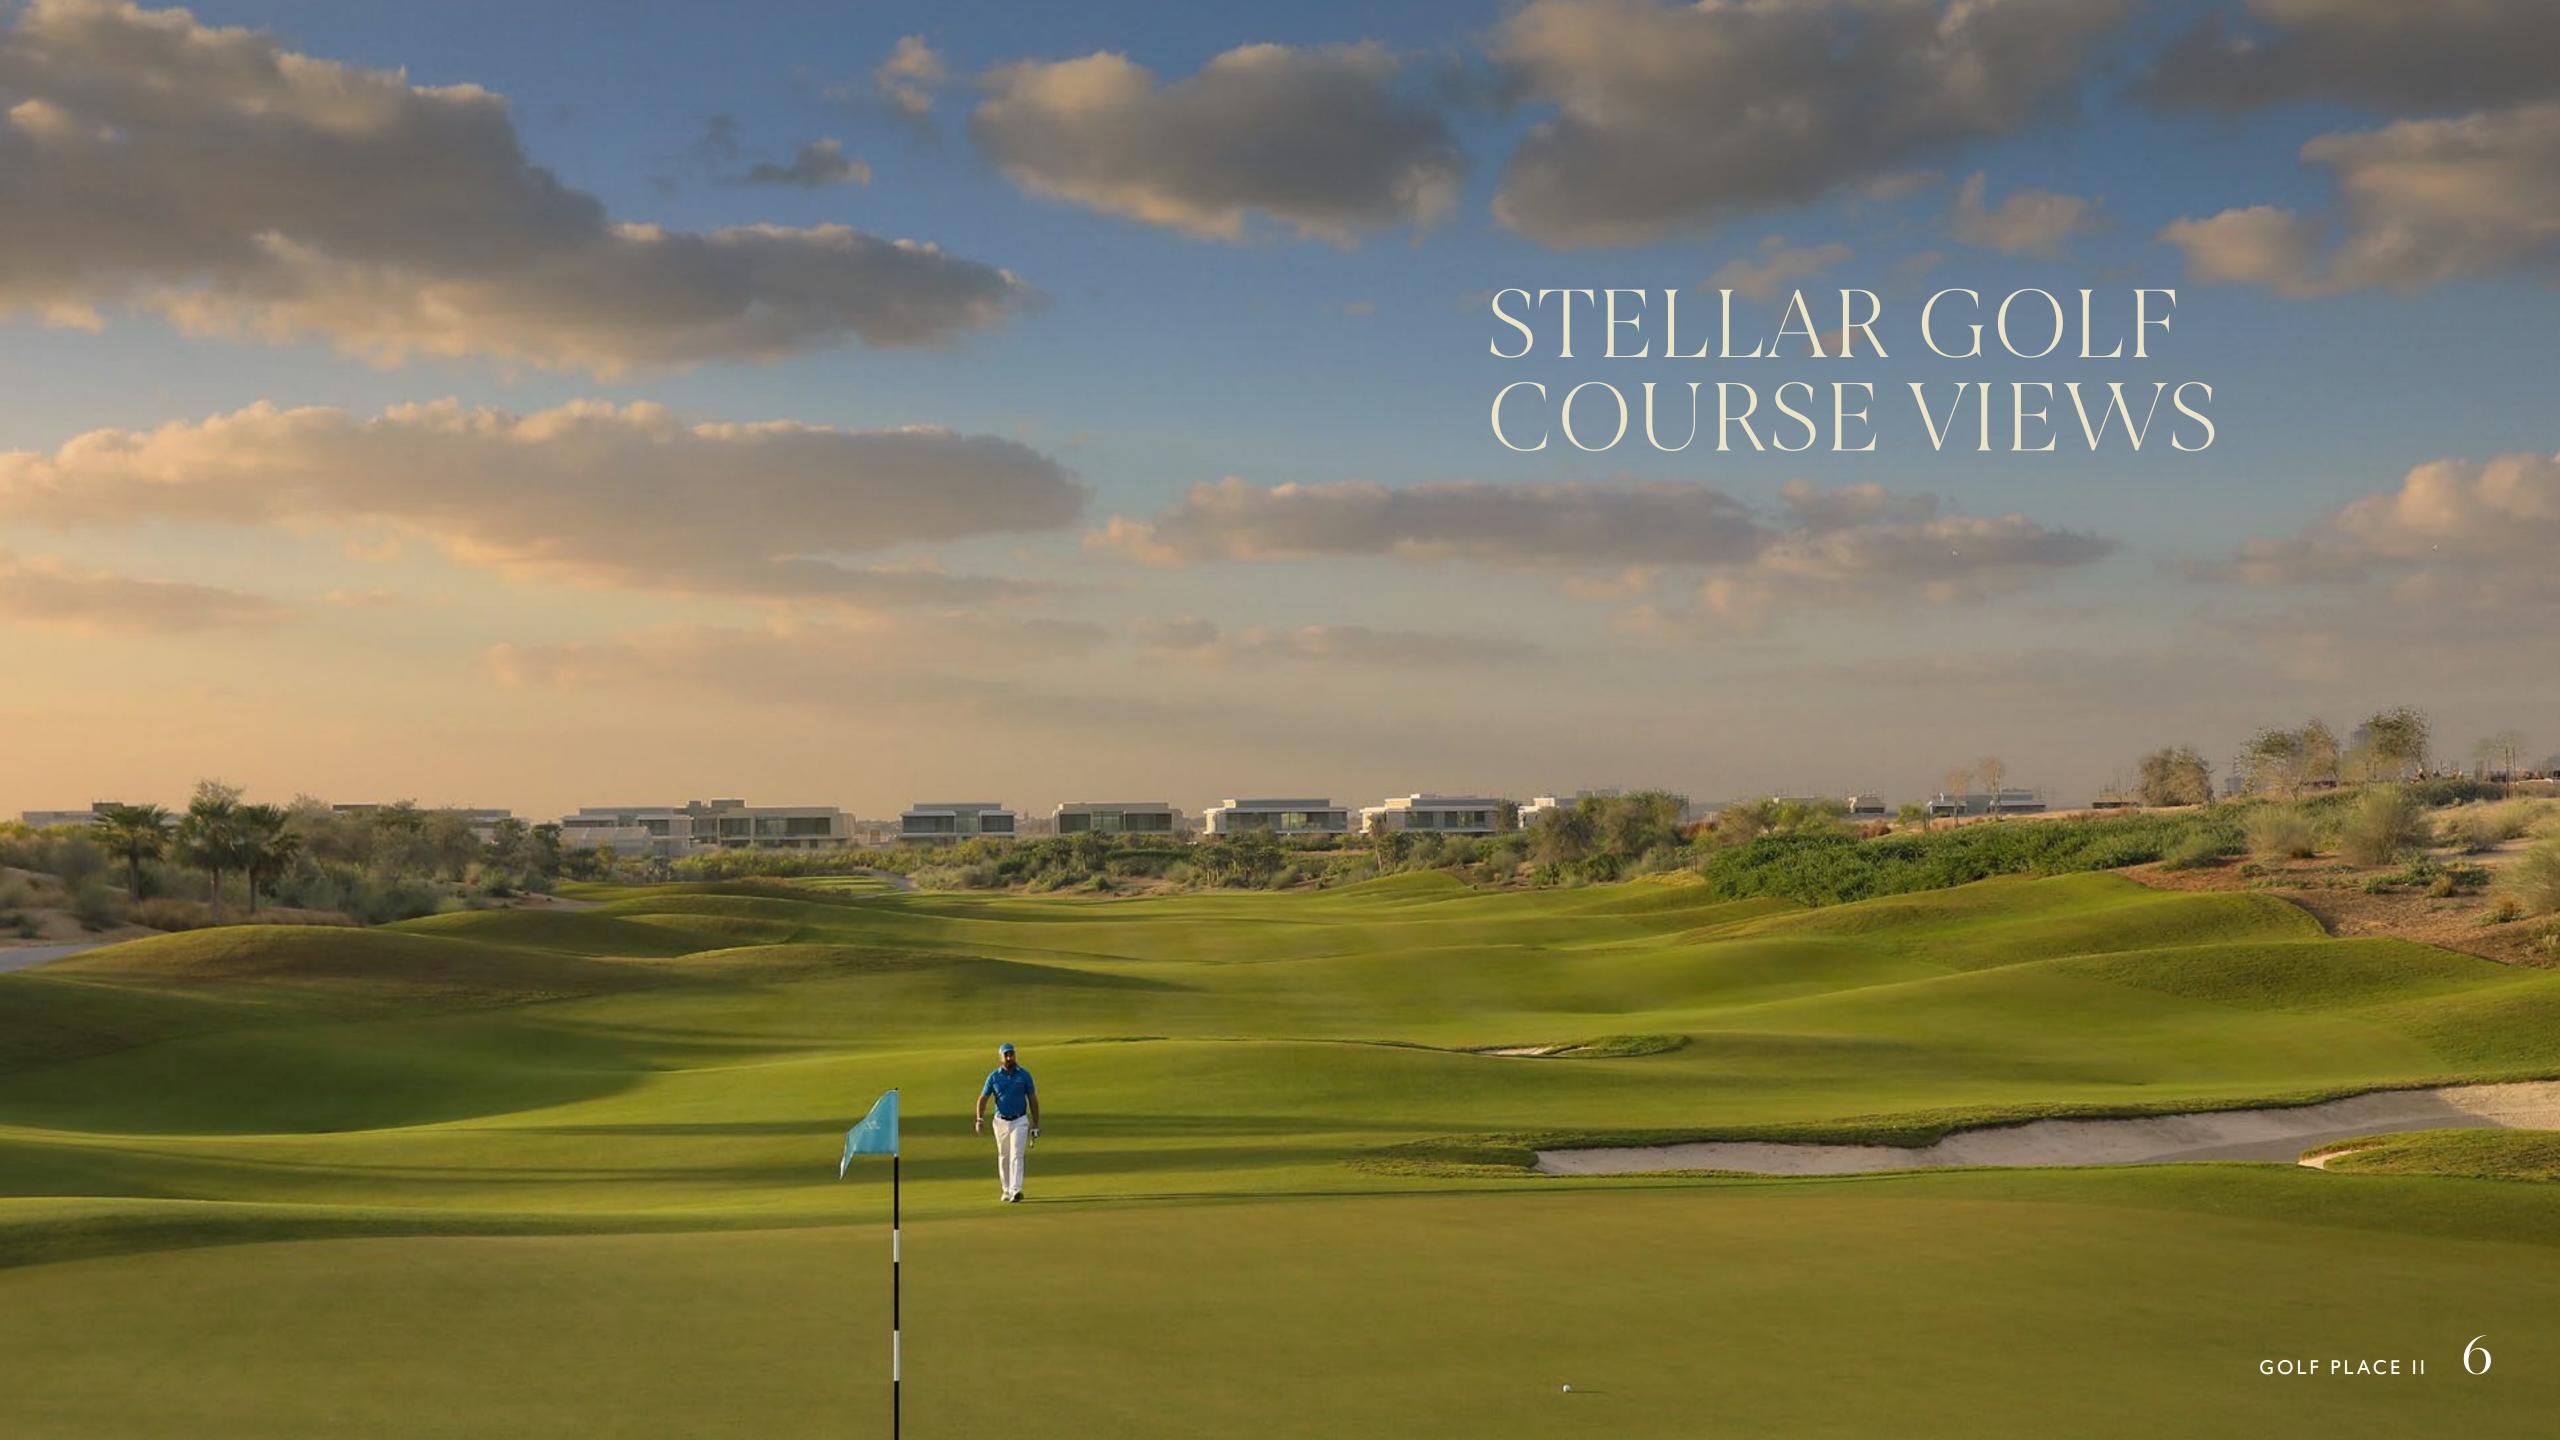

## YOUR GREATEST ROUND OF GOLF, AT YOUR DOORSTEP

Dubai Hills Golf Club encompasses 1.2 milion sqm of meticulously manicured fairways (the size of 63 football fields). Set against the backdrop of Burj Khalifa and Downtown Dubai, with a glorious outward nine, the fully-functional gof course is bound to inspire your peak performance.

| DESIGNED BY EUROPEAN GOLF DESIGN      | OPERATED<br>BY TROON<br>GOLF             | A HOST OF<br>DINING<br>OPTIONS |
|---------------------------------------|------------------------------------------|--------------------------------|
| 83<br>STRATEGICALLY<br>PLACED BUNKERS | GOLF ACADEMY<br>& PRACTICE<br>FACILITIES | ICONIC<br>CLUBHOUSE            |