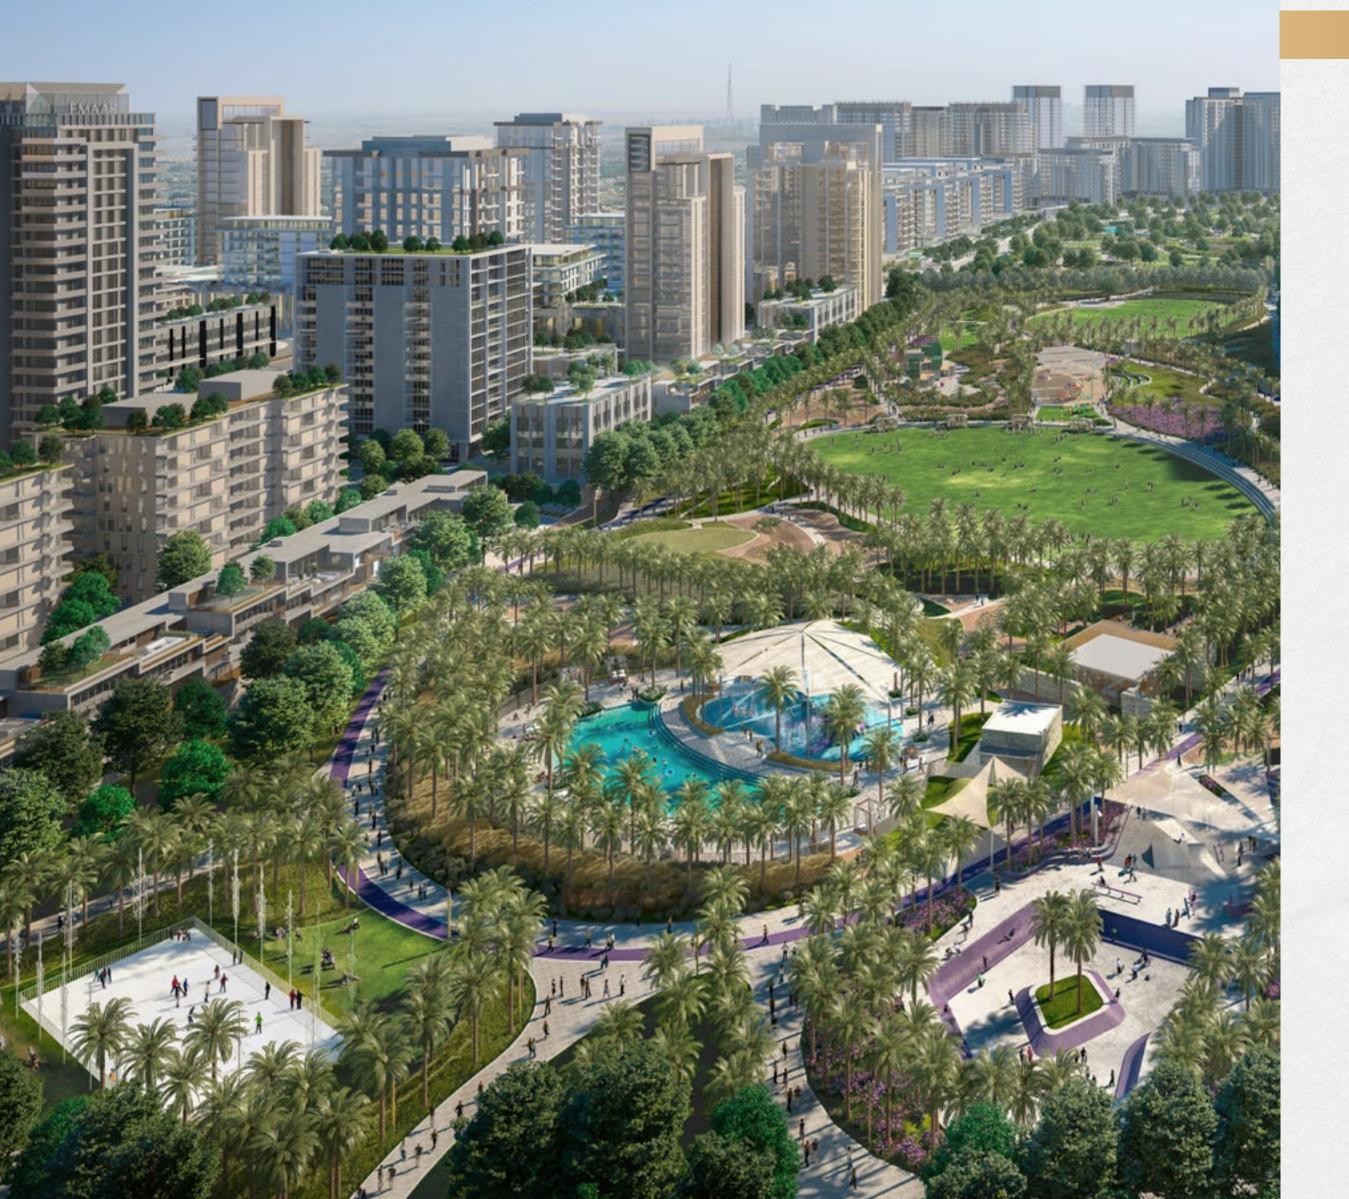

#### YOURNEW URBAN HEAVEN

Spanning an impressive 180,000 sqm, Dubai Hills Park is the largest residential community park in Dubai packed with 19 exhilarating activities for you and your loved ones. These include:

2.5 KM JOGGING TRACK

WEEKEND MARKETS

DOG

PARK

CAFÉ PAVILION

SKATE & BOUNCE PARK

URBAN BEACH & SPLASH PARK