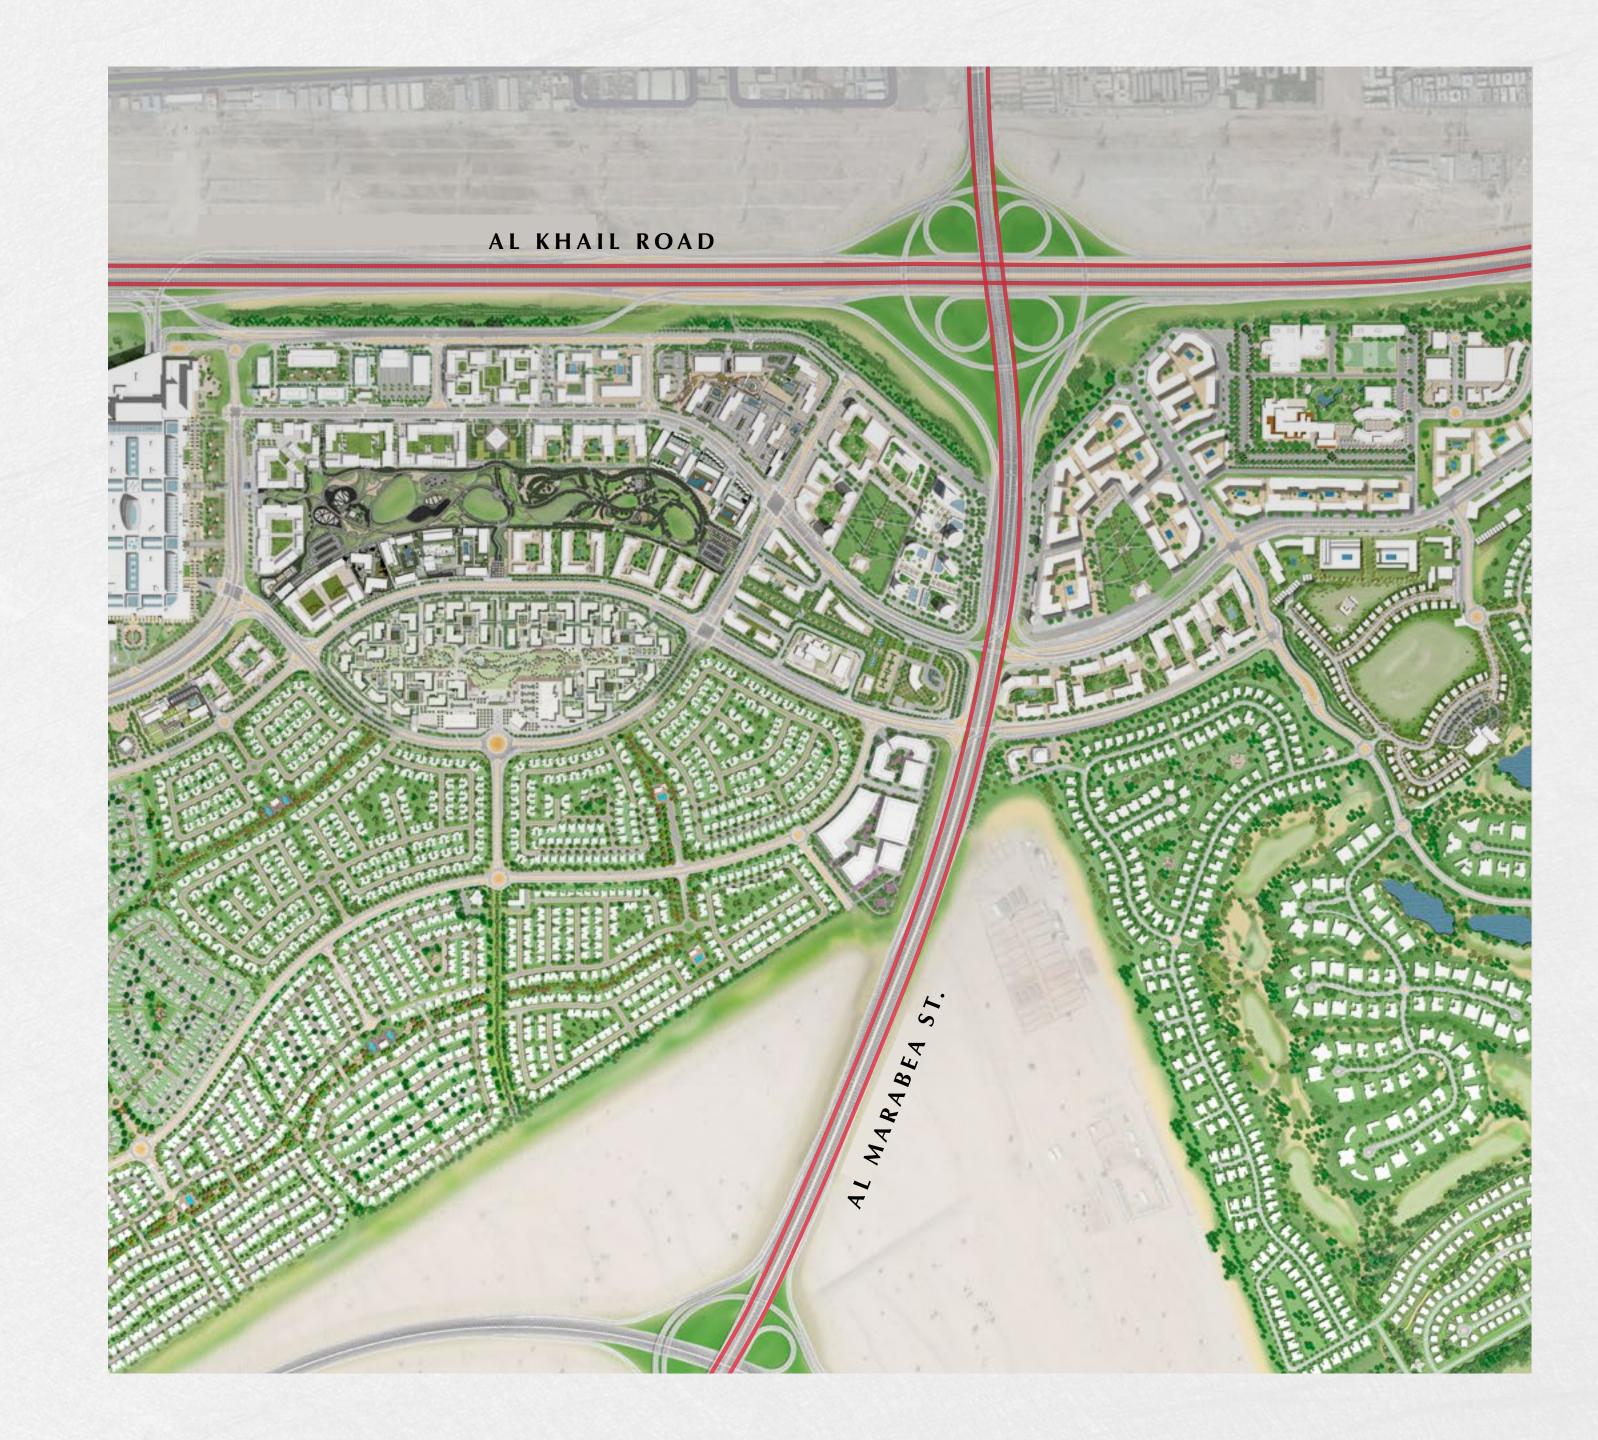

## INTHE CENTRE OF THE ACTION

5 MINS DRIVE TO DUBAI HILLS MALL

5 MINS DRIVE TO DUBAI HILLS PARK

EASY ACCESS TO AL MARABEA STREET

SHORT DRIVE TO DUBAI HILLS GOLF CLUB

20 MINUTES DRIVE TO DOWNTOWN DUBAI

25 MINUTES DRIVE TO DUBAI INTERNATIONAL AIRPORT VIEWS

## THE GREEN HEART OF DUBAI

Ordinary has no home at Dubai Hills Estate. Surrounded by pristine fairways and lush gardens with stunning views of the Burj Khalifa, your new address is a masterfully-planned oasis.

20 MINS' DRIVE TO DOWNTOWN DUBAI AND DUBAI MARINA

EASY ACCESS TO LATIFA BINT HAMDAN STREET

DUBAI HILLS ESTATE

### PERFECTLY CONNECTED

The construction of new bridges and roads leading to Dubai Hills Park is on track by the RTA in coordination with Emaar Properties.

EASY ACCESS TO AL KHAIL ROAD

EASY ACCESS TO AL MARABEA ST.