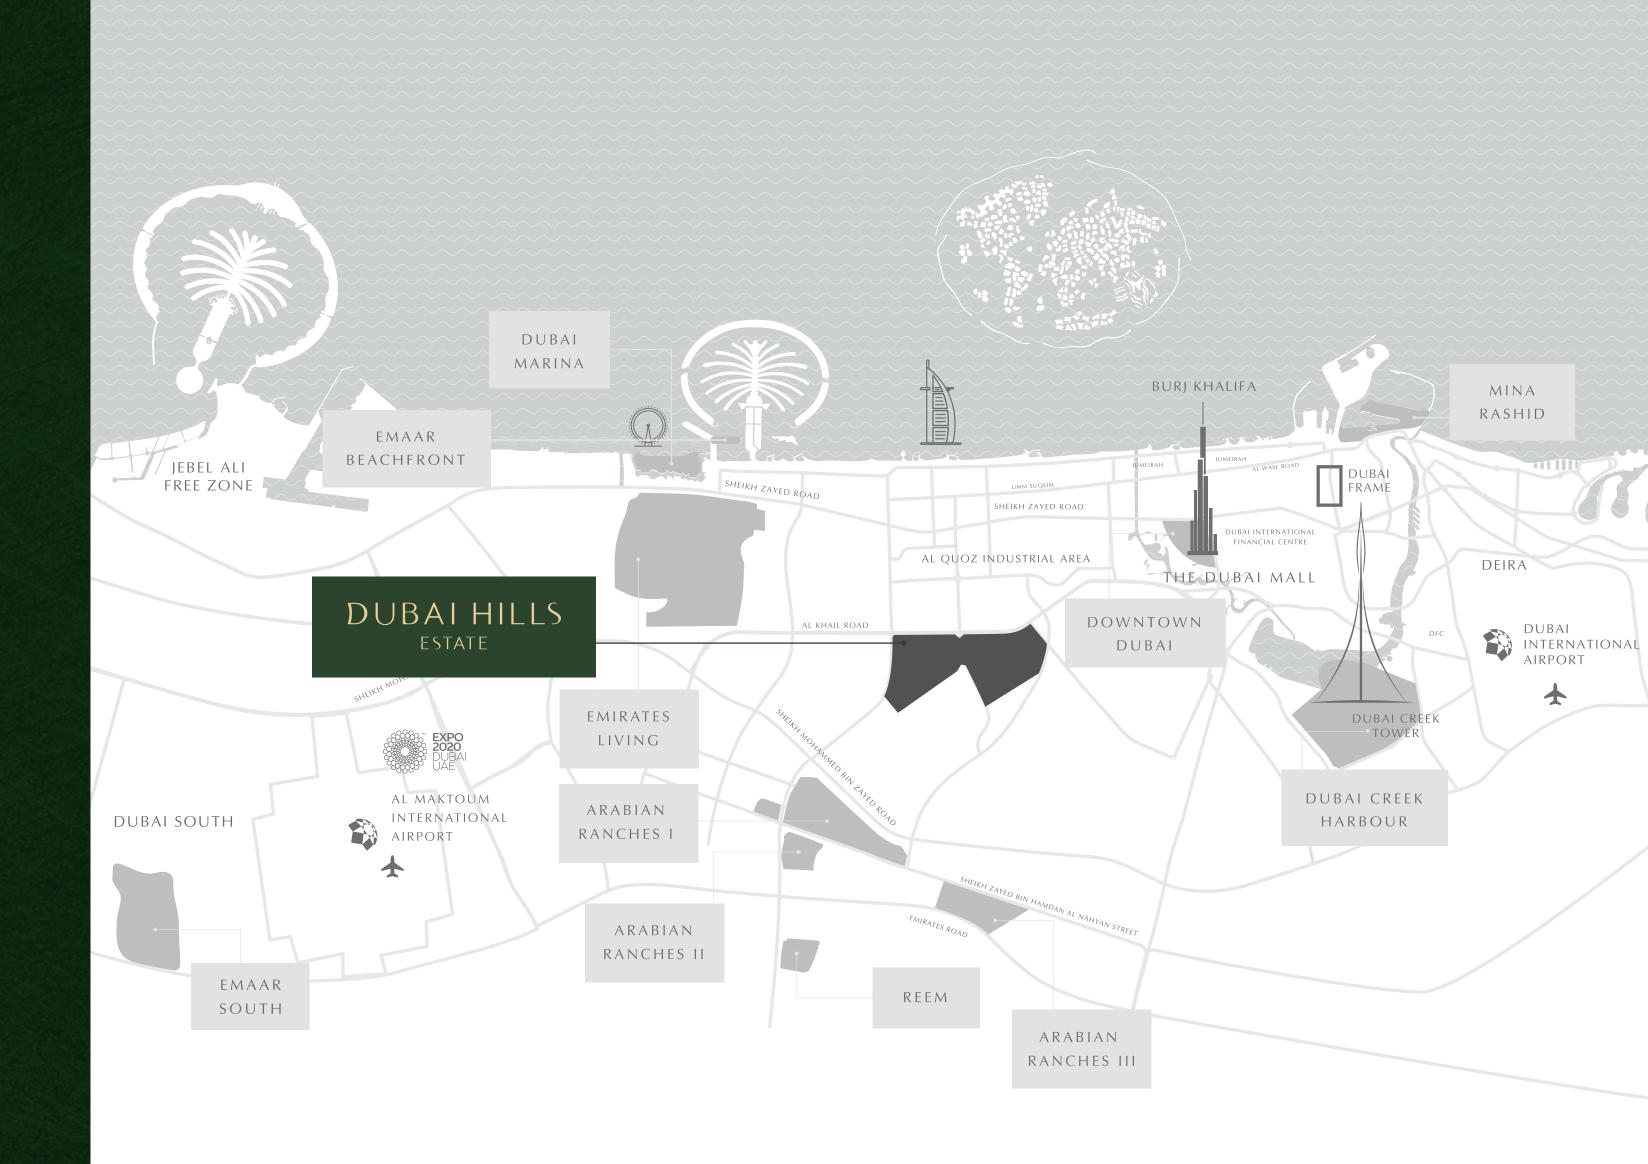

## INTHE CENTRE OF THE ACTION

5 MINS DRIVE TO DUBAI HILLS MALL

5 MINS DRIVE TO DUBAI HILLS PARK

EASY ACCESS TO AL MARABEA STREET

SHORT DRIVE TO DUBAI HILLS GOLF CLUB

20 MINUTES DRIVE TO DOWNTOWN DUBAI

25 MINUTES DRIVE TO DUBAI INTERNATIONAL AIRPORT VIEWS

## THE GREEN HEART OF DUBAI

Ordinary has no home at Dubai Hills Estate. Surrounded by pristine fairways and lush gardens with stunning views of the Burj Khalifa, your new address is a masterfully-planned oasis.

20 MINS' DRIVE TO DOWNTOWN DUBAI AND DUBAI MARINA

EASY ACCESS TO LATIFA BINT HAMDAN STREET

DUBAI HILLS ESTATE

### PERFECTLY CONNECTED

The construction of new bridges and roads leading to Dubai Hills Park is on track by the RTA in coordination with Emaar Properties.

EASY ACCESS TO AL KHAIL ROAD

EASY ACCESS TO AL MARABEA ST.