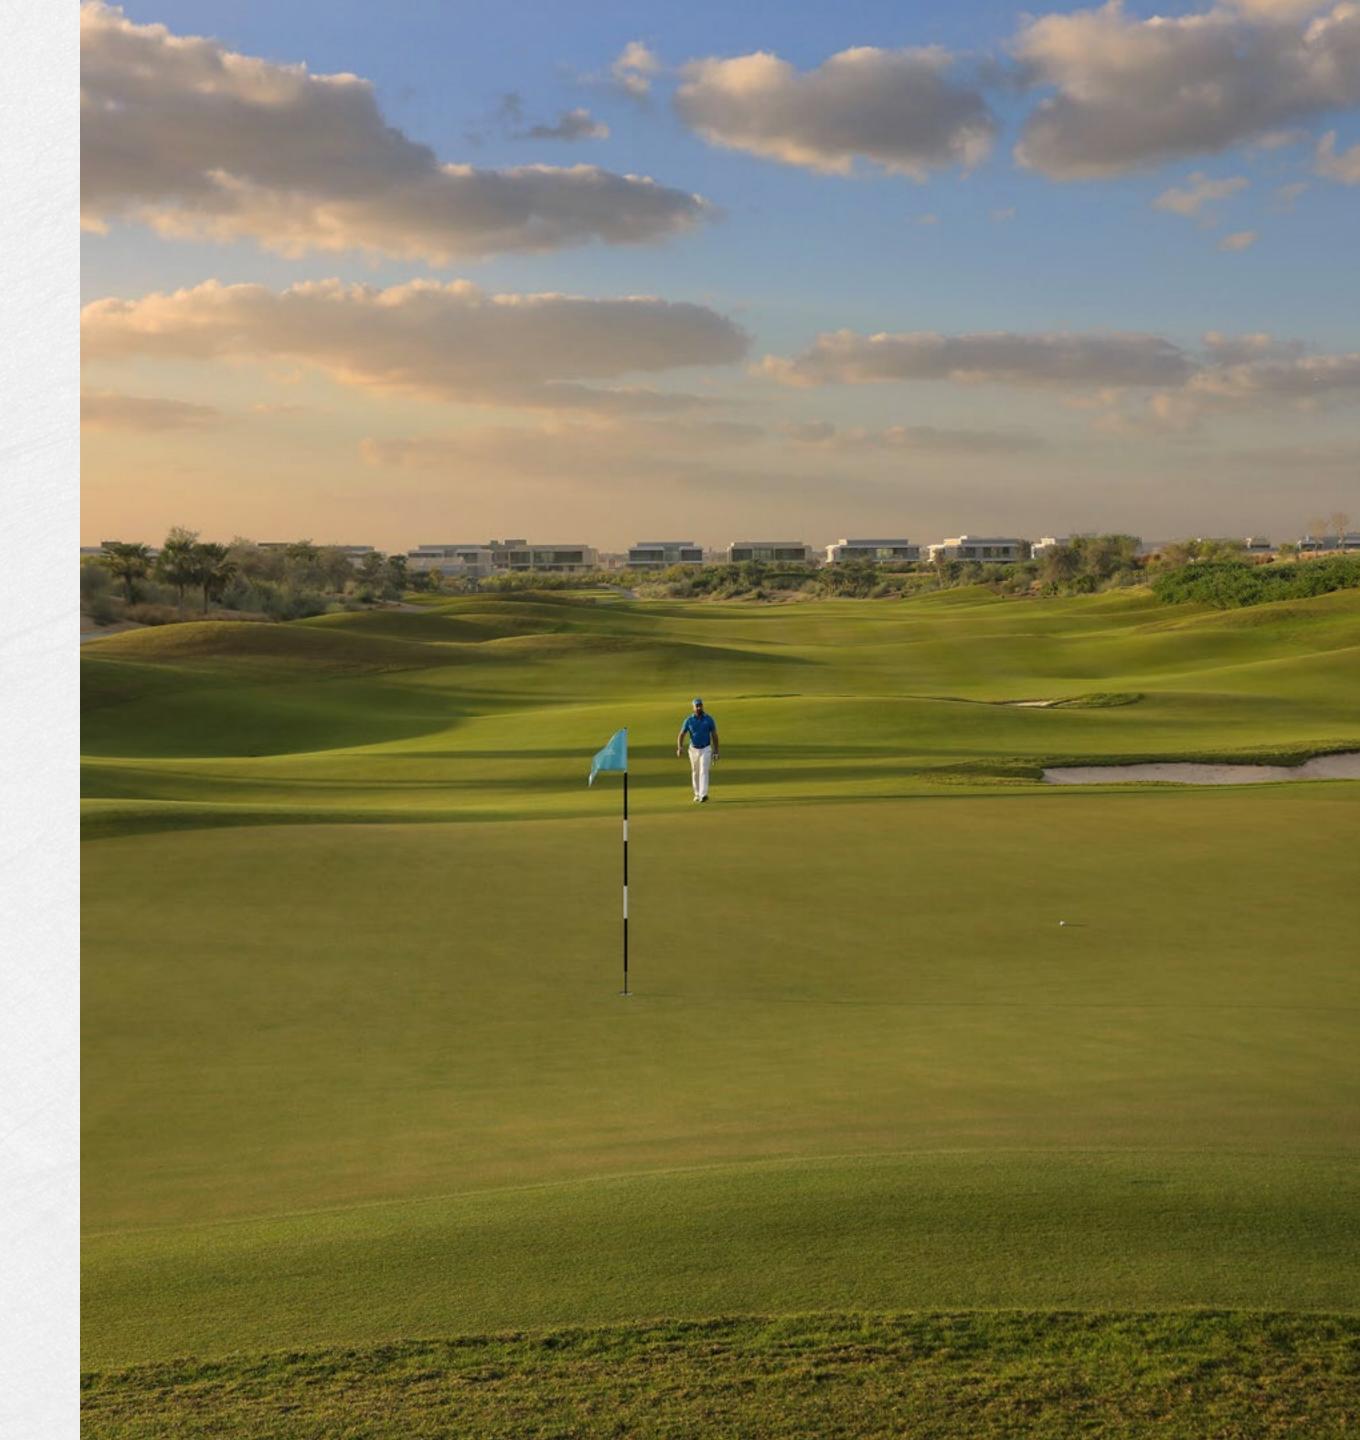

## YOUR GREATEST ROUND OF GOLF, AT YOUR DOORSTEP

Dubai Hills Golf Club encompasses 1.2 milion sqm of meticulously manicured fairways (the size of 63 football fields). Set against the backdrop of Burj Khalifa and Downtown Dubai, with a glorious outward nine, the fully-functional gof course is bound to inspire your peak performance.

| DESIGNED BY EUROPEAN GOLF DESIGN      | OPERATED<br>BY TROON<br>GOLF             | A HOST OF<br>DINING<br>OPTIONS |
|---------------------------------------|------------------------------------------|--------------------------------|
| 83<br>STRATEGICALLY<br>PLACED BUNKERS | GOLF ACADEMY<br>& PRACTICE<br>FACILITIES | ICONIC<br>CLUBHOUSE            |