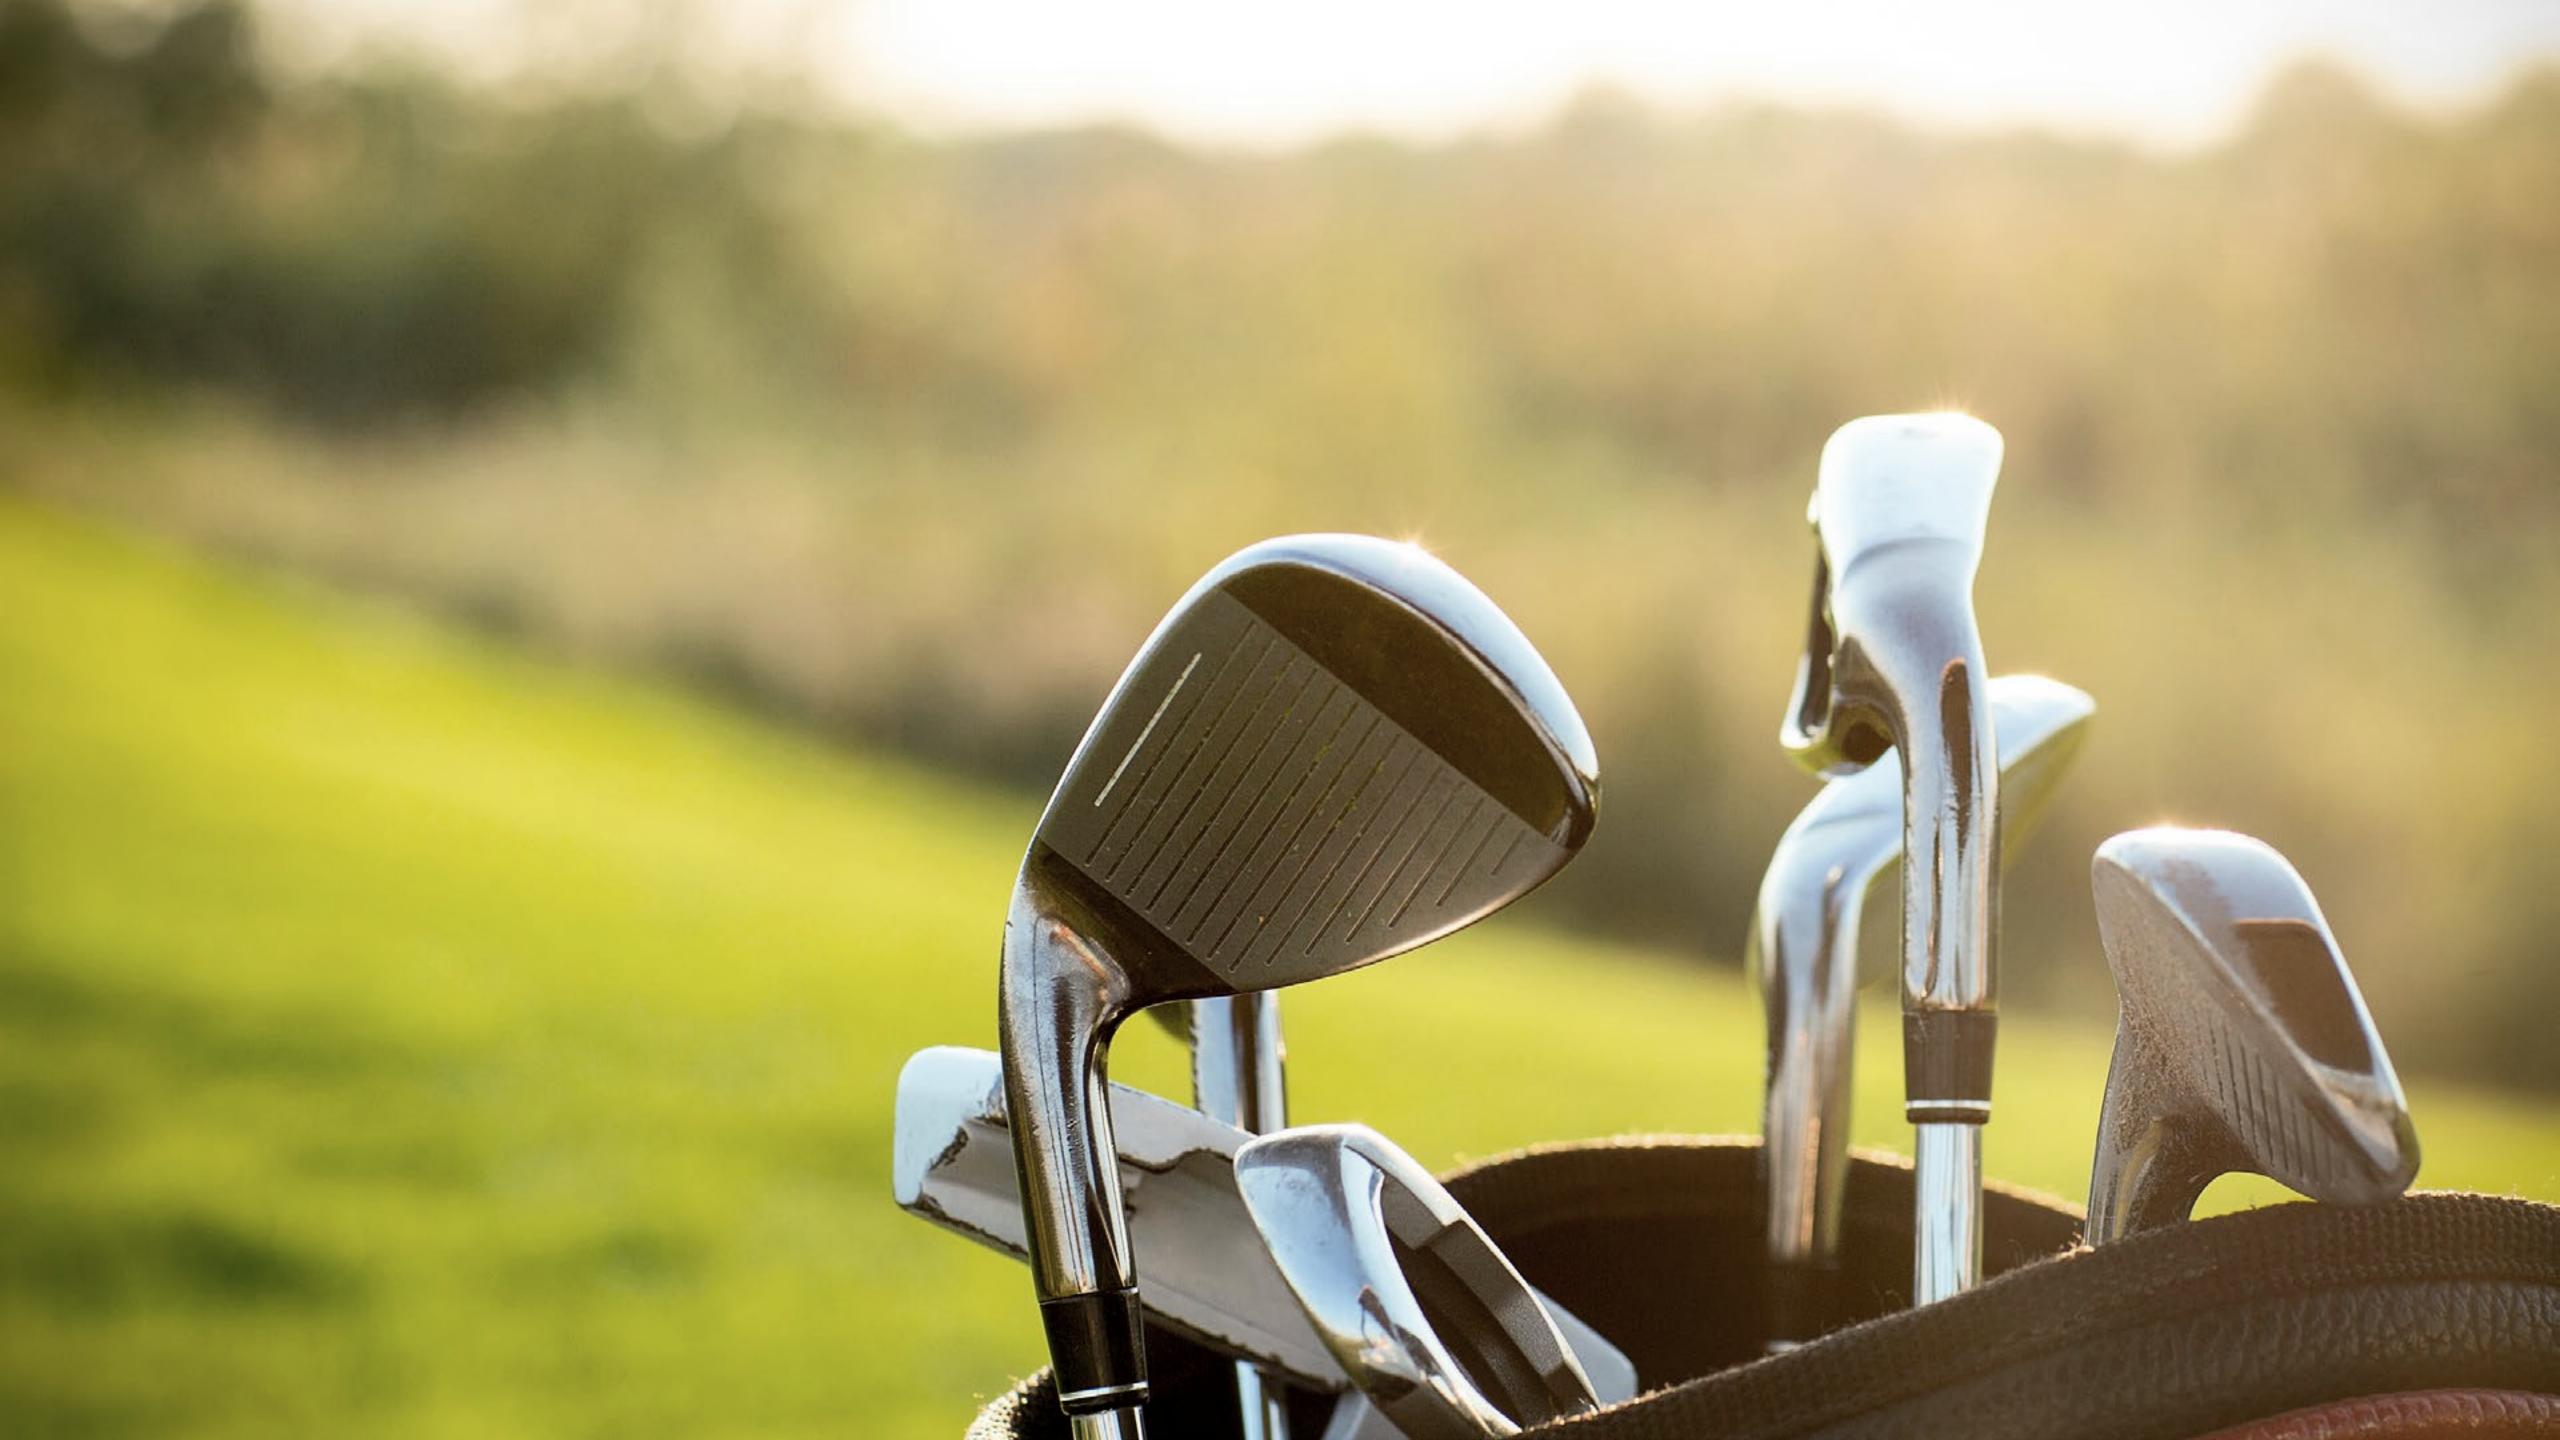

## YOUR GREATEST ROUND OF GOLF, AT YOUR DOORSTEP

Dubai Hills Golf Club encompasses 1.2 milion sqm of meticulously manicured fairways (the size of 63 football fields). Set against the backdrop of Burj Khalifa and Downtown Dubai, with a glorious outward nine, the fully-functional gof course is bound to inspire your peak performance.

| DESIGNED BY EUROPEAN GOLF DESIGN      | OPERATED<br>BY TROON<br>GOLF             | A HOST OF<br>DINING<br>OPTIONS |
|---------------------------------------|------------------------------------------|--------------------------------|
| 83<br>STRATEGICALLY<br>PLACED BUNKERS | GOLF ACADEMY<br>& PRACTICE<br>FACILITIES | ICONIC<br>CLUBHOUSE            |