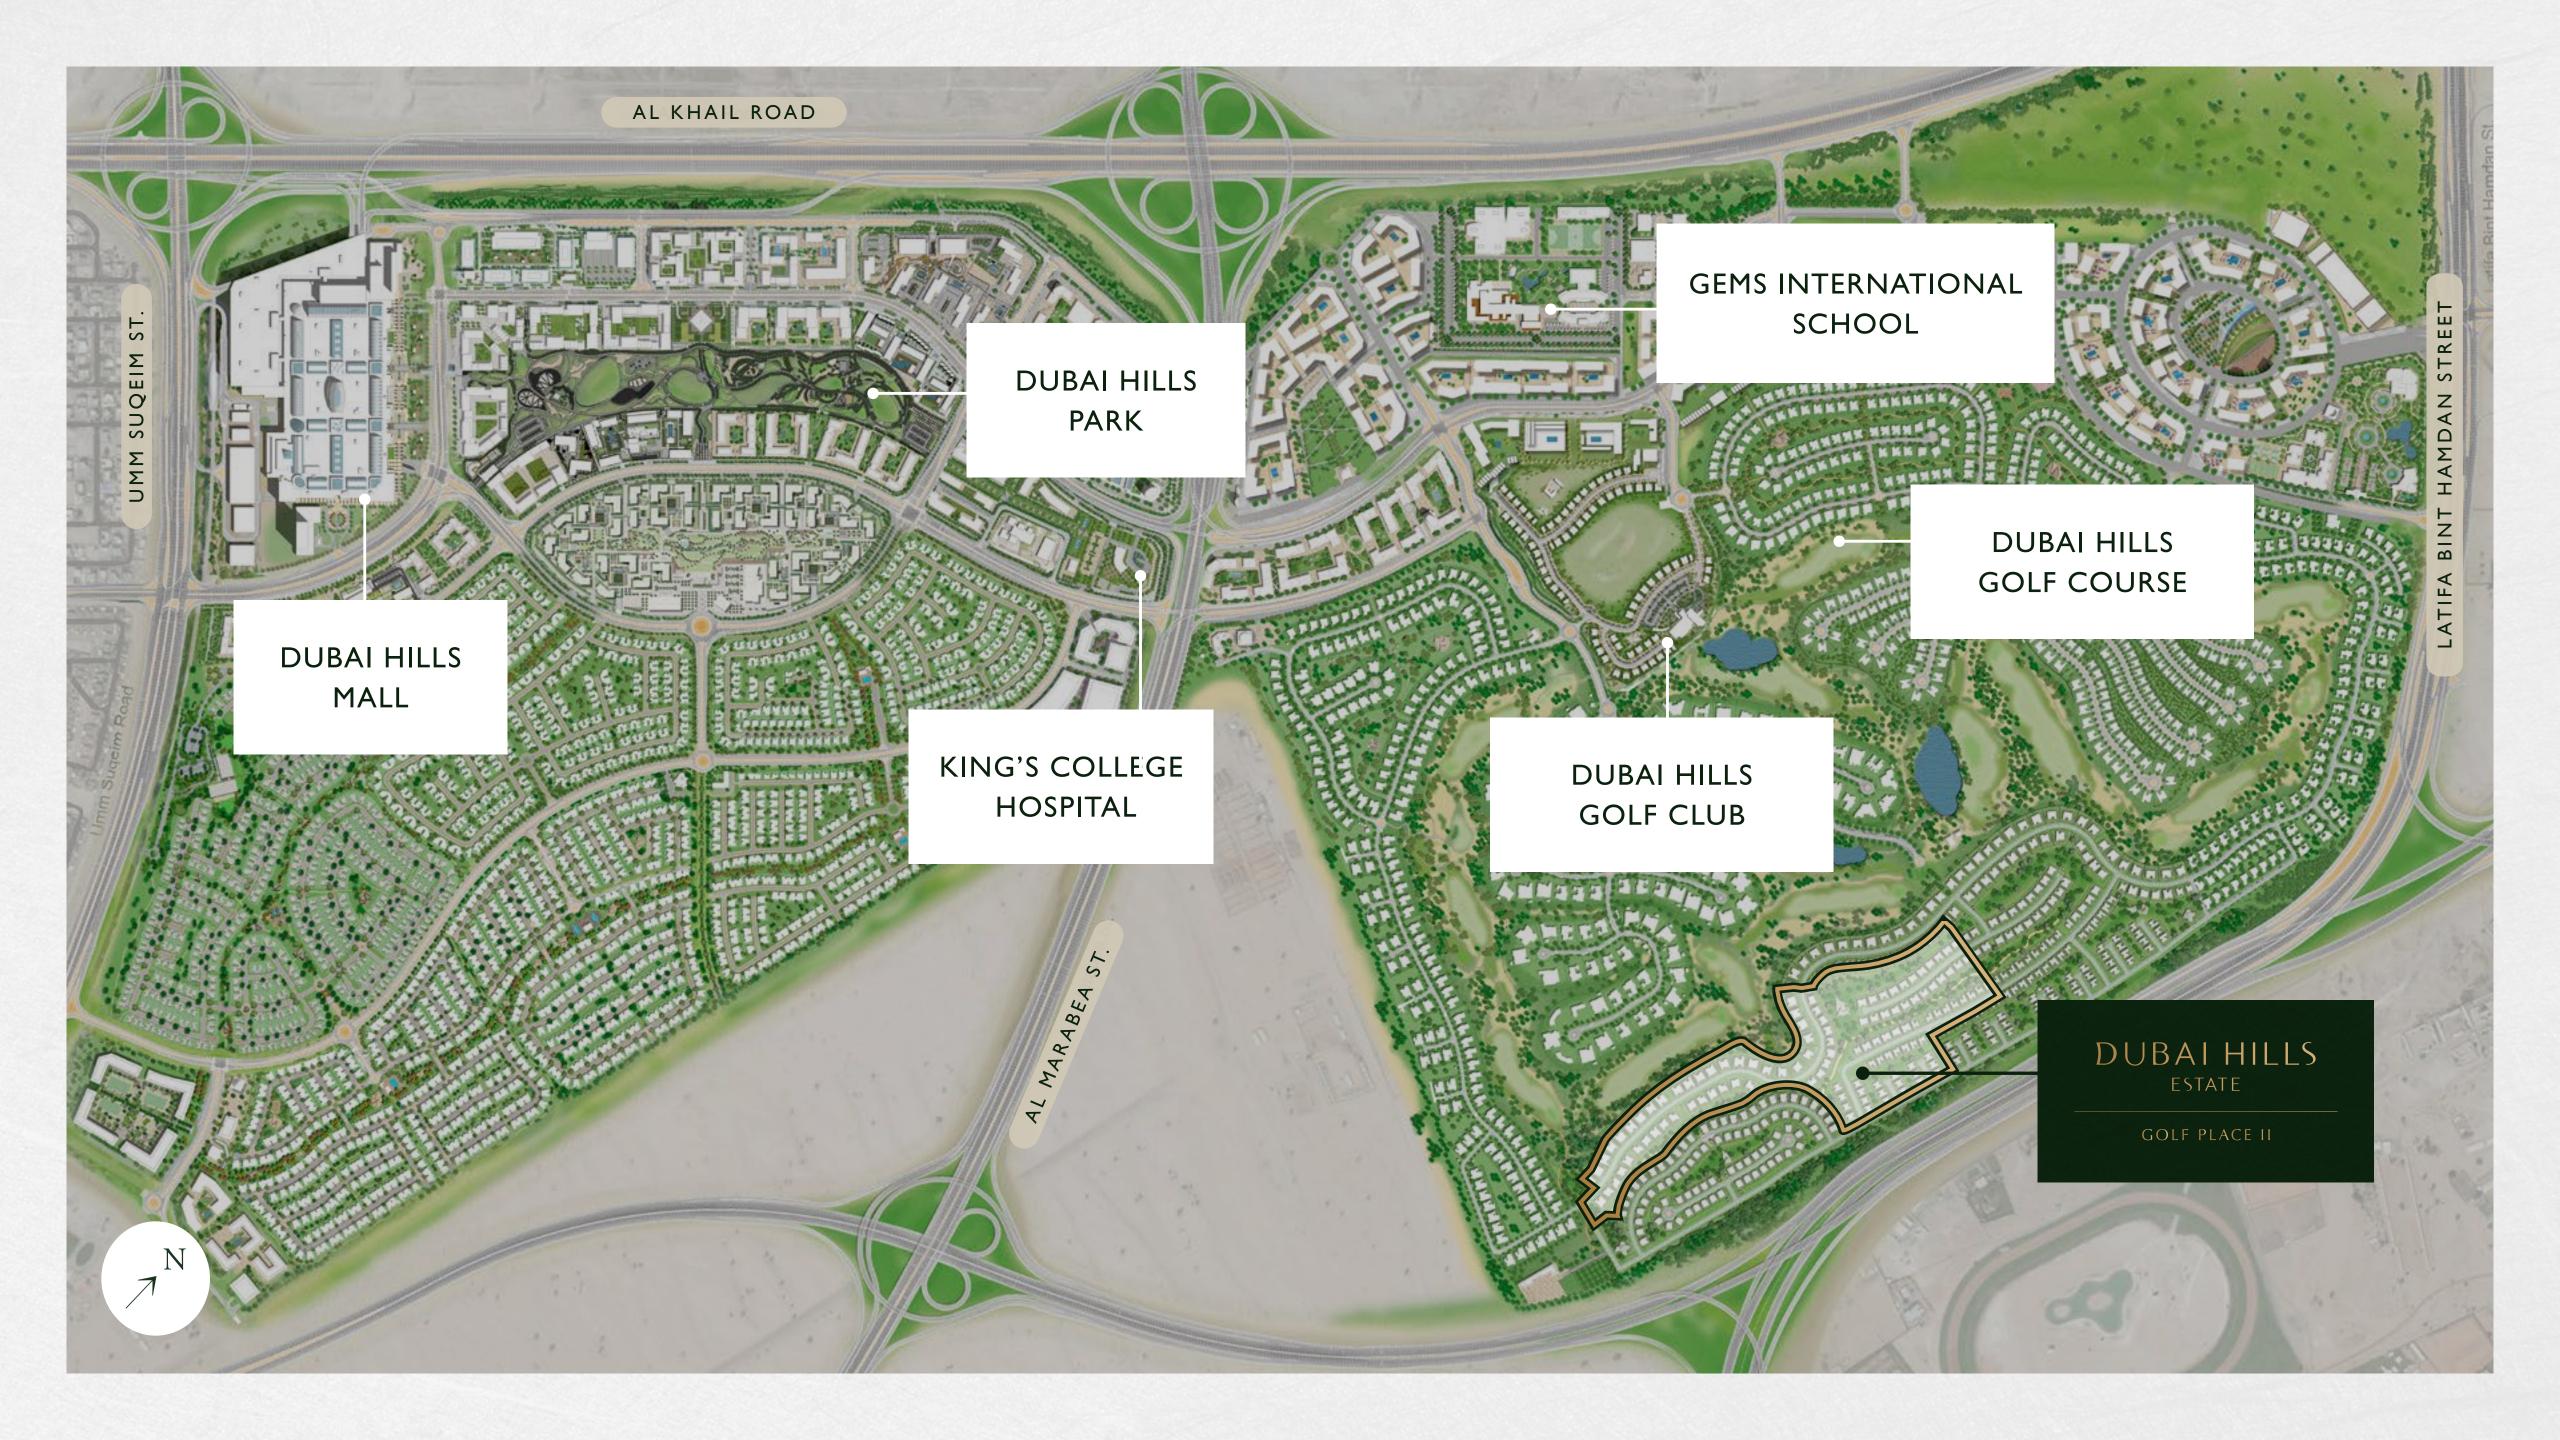

## INTHE CENTRE OF THE ACTION

5 MINS DRIVE TO DUBAI HILLS MALL

5 MINS DRIVE TO DUBAI HILLS PARK

EASY ACCESS TO AL MARABEA STREET

SHORT DRIVE TO DUBAI HILLS GOLF CLUB

20 MINUTES DRIVE TO DOWNTOWN DUBAI

25 MINUTES DRIVE TO DUBAI INTERNATIONAL AIRPORT VIEWS

## 2 MILLION SQ FT OF RETAIL INDULGENCE

Dubai Hills Mall is a destination of endless possibilities. Ideally positioned on the crossroads of Umm Suqeim Road and Al Khail Road, and only a short drive from GOLF PLACE II, the mall grants you:

#### YOURNEW URBAN HEAVEN

Spanning an impressive 180,000 sqm, Dubai Hills Park is the largest residential community park in Dubai packed with 19 exhilarating activities for you and your loved ones. These include:

## THE GREEN HEART OF DUBAI

Ordinary has no home at Dubai Hills Estate. Surrounded by pristine fairways and lush gardens with stunning views of the Burj Khalifa, your new address is a masterfully-planned oasis.