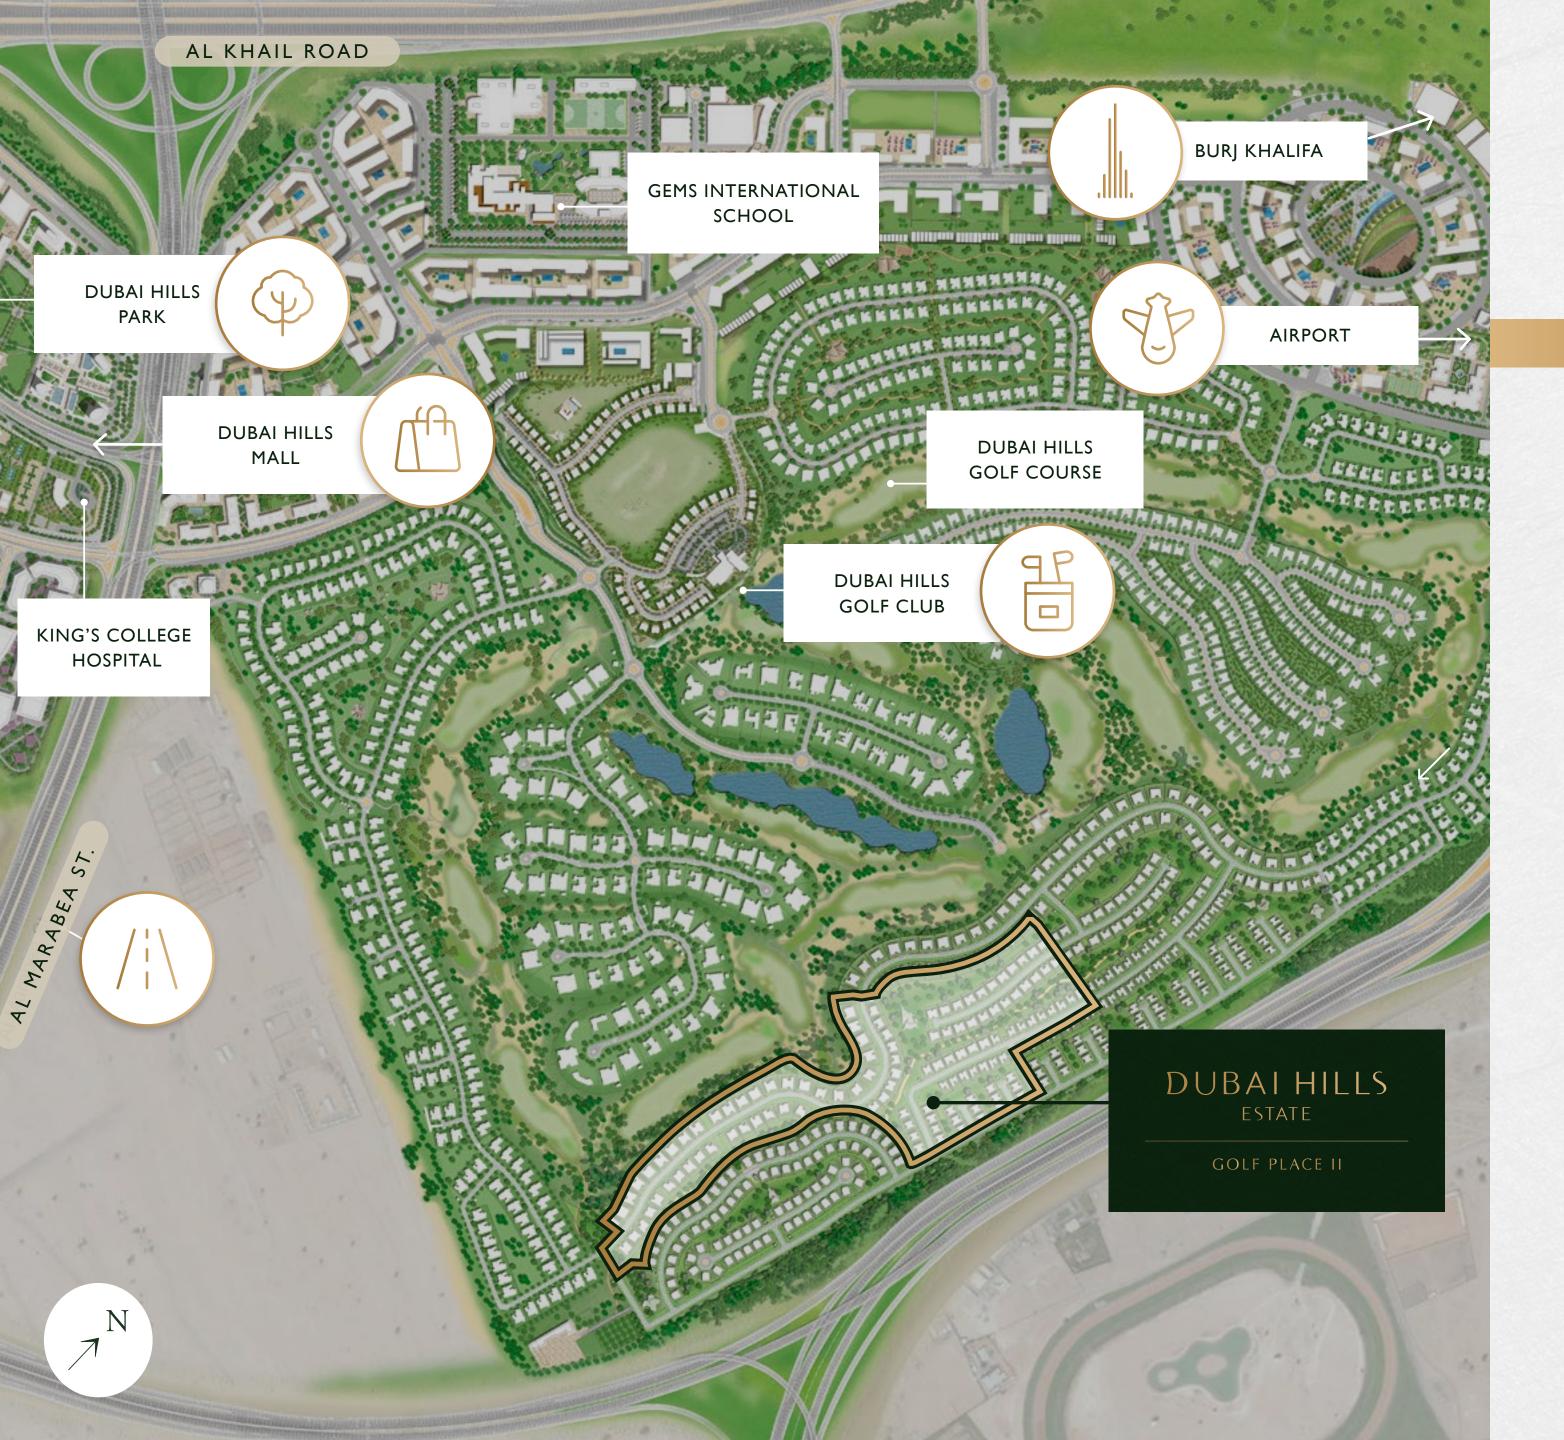

## INTHE CENTRE OF THE ACTION

5 MINS DRIVE TO DUBAI HILLS MALL

5 MINS DRIVE TO DUBAI HILLS PARK

EASY ACCESS TO AL MARABEA STREET

SHORT DRIVE TO DUBAI HILLS GOLF CLUB

20 MINUTES DRIVE TO DOWNTOWN DUBAI

25 MINUTES DRIVE TO DUBAI INTERNATIONAL AIRPORT VIEWS

## YOUR GREATEST ROUND OF GOLF, AT YOUR DOORSTEP

Dubai Hills Golf Club encompasses 1.2 milion sqm of meticulously manicured fairways (the size of 63 football fields). Set against the backdrop of Burj Khalifa and Downtown Dubai, with a glorious outward nine, the fully-functional gof course is bound to inspire your peak performance.

## 2 MILLION SQ FT OF RETAIL INDULGENCE

Dubai Hills Mall is a destination of endless possibilities. Ideally positioned on the crossroads of Umm Suqeim Road and Al Khail Road, and only a short drive from GOLF PLACE II, the mall grants you:

#### YOURNEW URBAN HEAVEN

Spanning an impressive 180,000 sqm, Dubai Hills Park is the largest residential community park in Dubai packed with 19 exhilarating activities for you and your loved ones. These include:

## THE GREEN HEART OF DUBAI

Ordinary has no home at Dubai Hills Estate. Surrounded by pristine fairways and lush gardens with stunning views of the Burj Khalifa, your new address is a masterfully-planned oasis.

20 MINS' DRIVE TO DOWNTOWN DUBAI AND DUBAI MARINA

EASY ACCESS TO LATIFA BINT HAMDAN STREET

DUBAI HILLS ESTATE

### PERFECTLY CONNECTED

The construction of new bridges and roads leading to Dubai Hills Park is on track by the RTA in coordination with Emaar Properties.

EASY ACCESS TO AL KHAIL ROAD

EASY ACCESS TO AL MARABEA ST.