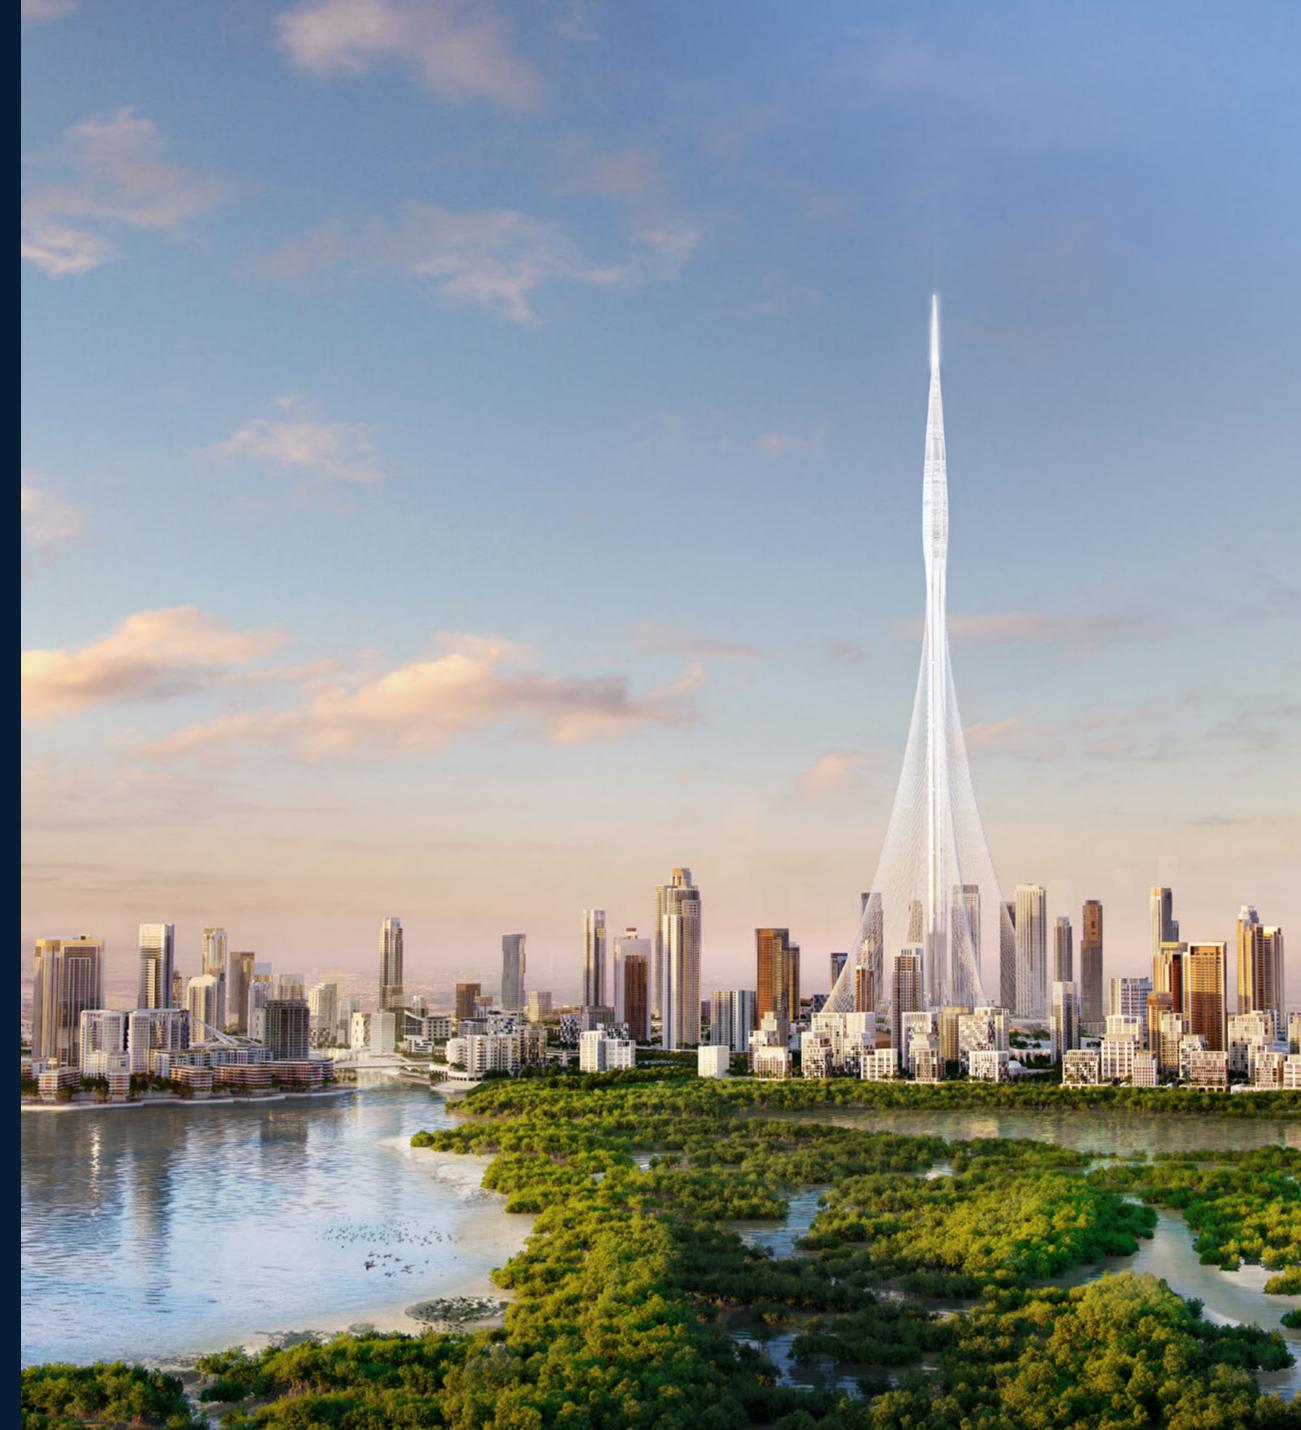

# THE CROWNING POINT OF CREEK ISLAND DUBAI

Palace Dubai Creek Harbour is located amidst the beautiful south-eastern side of Creek Island Dubai. Positioned within the Creek and roughly 2.5km from the mangroves of the Ras Al Khor bird sanctuary, this island is separated from the mainland by a canal approximately 100m wide. This waterway is in turn connected by two road bridges and one pedestrian bridge which affords a visually arresting journey to Dubai Creek Tower.

### THE WORLD OF TOMORROW

Located away from the hustle and bustle of the city, Palace Residences

Dubai Creek Harbour are nonetheless on the doorstep of Dubai's next
global icon, Dubai Creek Tower, and the new shopping, hospitality and
entertainment epicentre of the Middle East, Dubai Square.