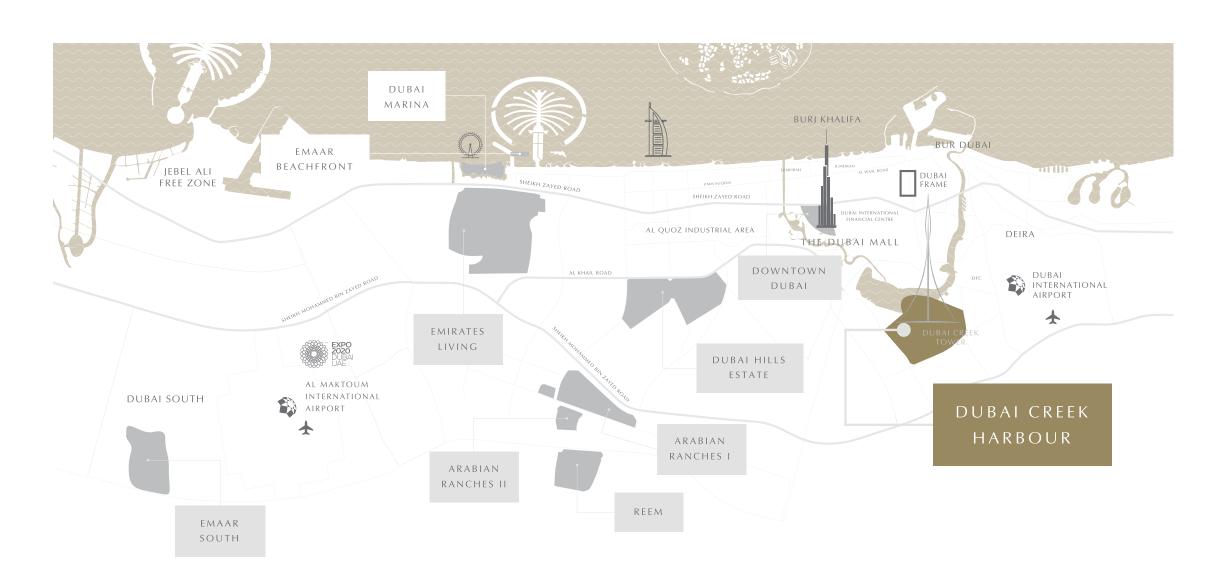

# THE CROWNING POINT OF CREEK ISLAND DUBAI

Palace Dubai Creek Harbour is located amidst the beautiful south-eastern side of Creek Island Dubai. Positioned within the Creek and roughly 2.5km from the mangroves of the Ras Al Khor bird sanctuary, this island is separated from the mainland by a canal approximately 100m wide. This waterway is in turn connected by two road bridges and one pedestrian bridge which affords a visually arresting journey to Dubai Creek Tower.

MINUTES FROM
WILDLIFE
SANCTUARY

STEPS AWAY FROM
CREEK TOWER
BRIDGE

5 MINUTES FROM
DUBAI CREEK
TOWER

5 MINUTES FROM DUBAI SQUARE

5 MINUTES FROM A MAJOR HIGHWAY

5 MINUTES FROM CREEK MARINA

### THE WORLD OF TOMORROW

Located away from the hustle and bustle of the city, Palace Residences

Dubai Creek Harbour are nonetheless on the doorstep of Dubai's next
global icon, Dubai Creek Tower, and the new shopping, hospitality and
entertainment epicentre of the Middle East, Dubai Square.