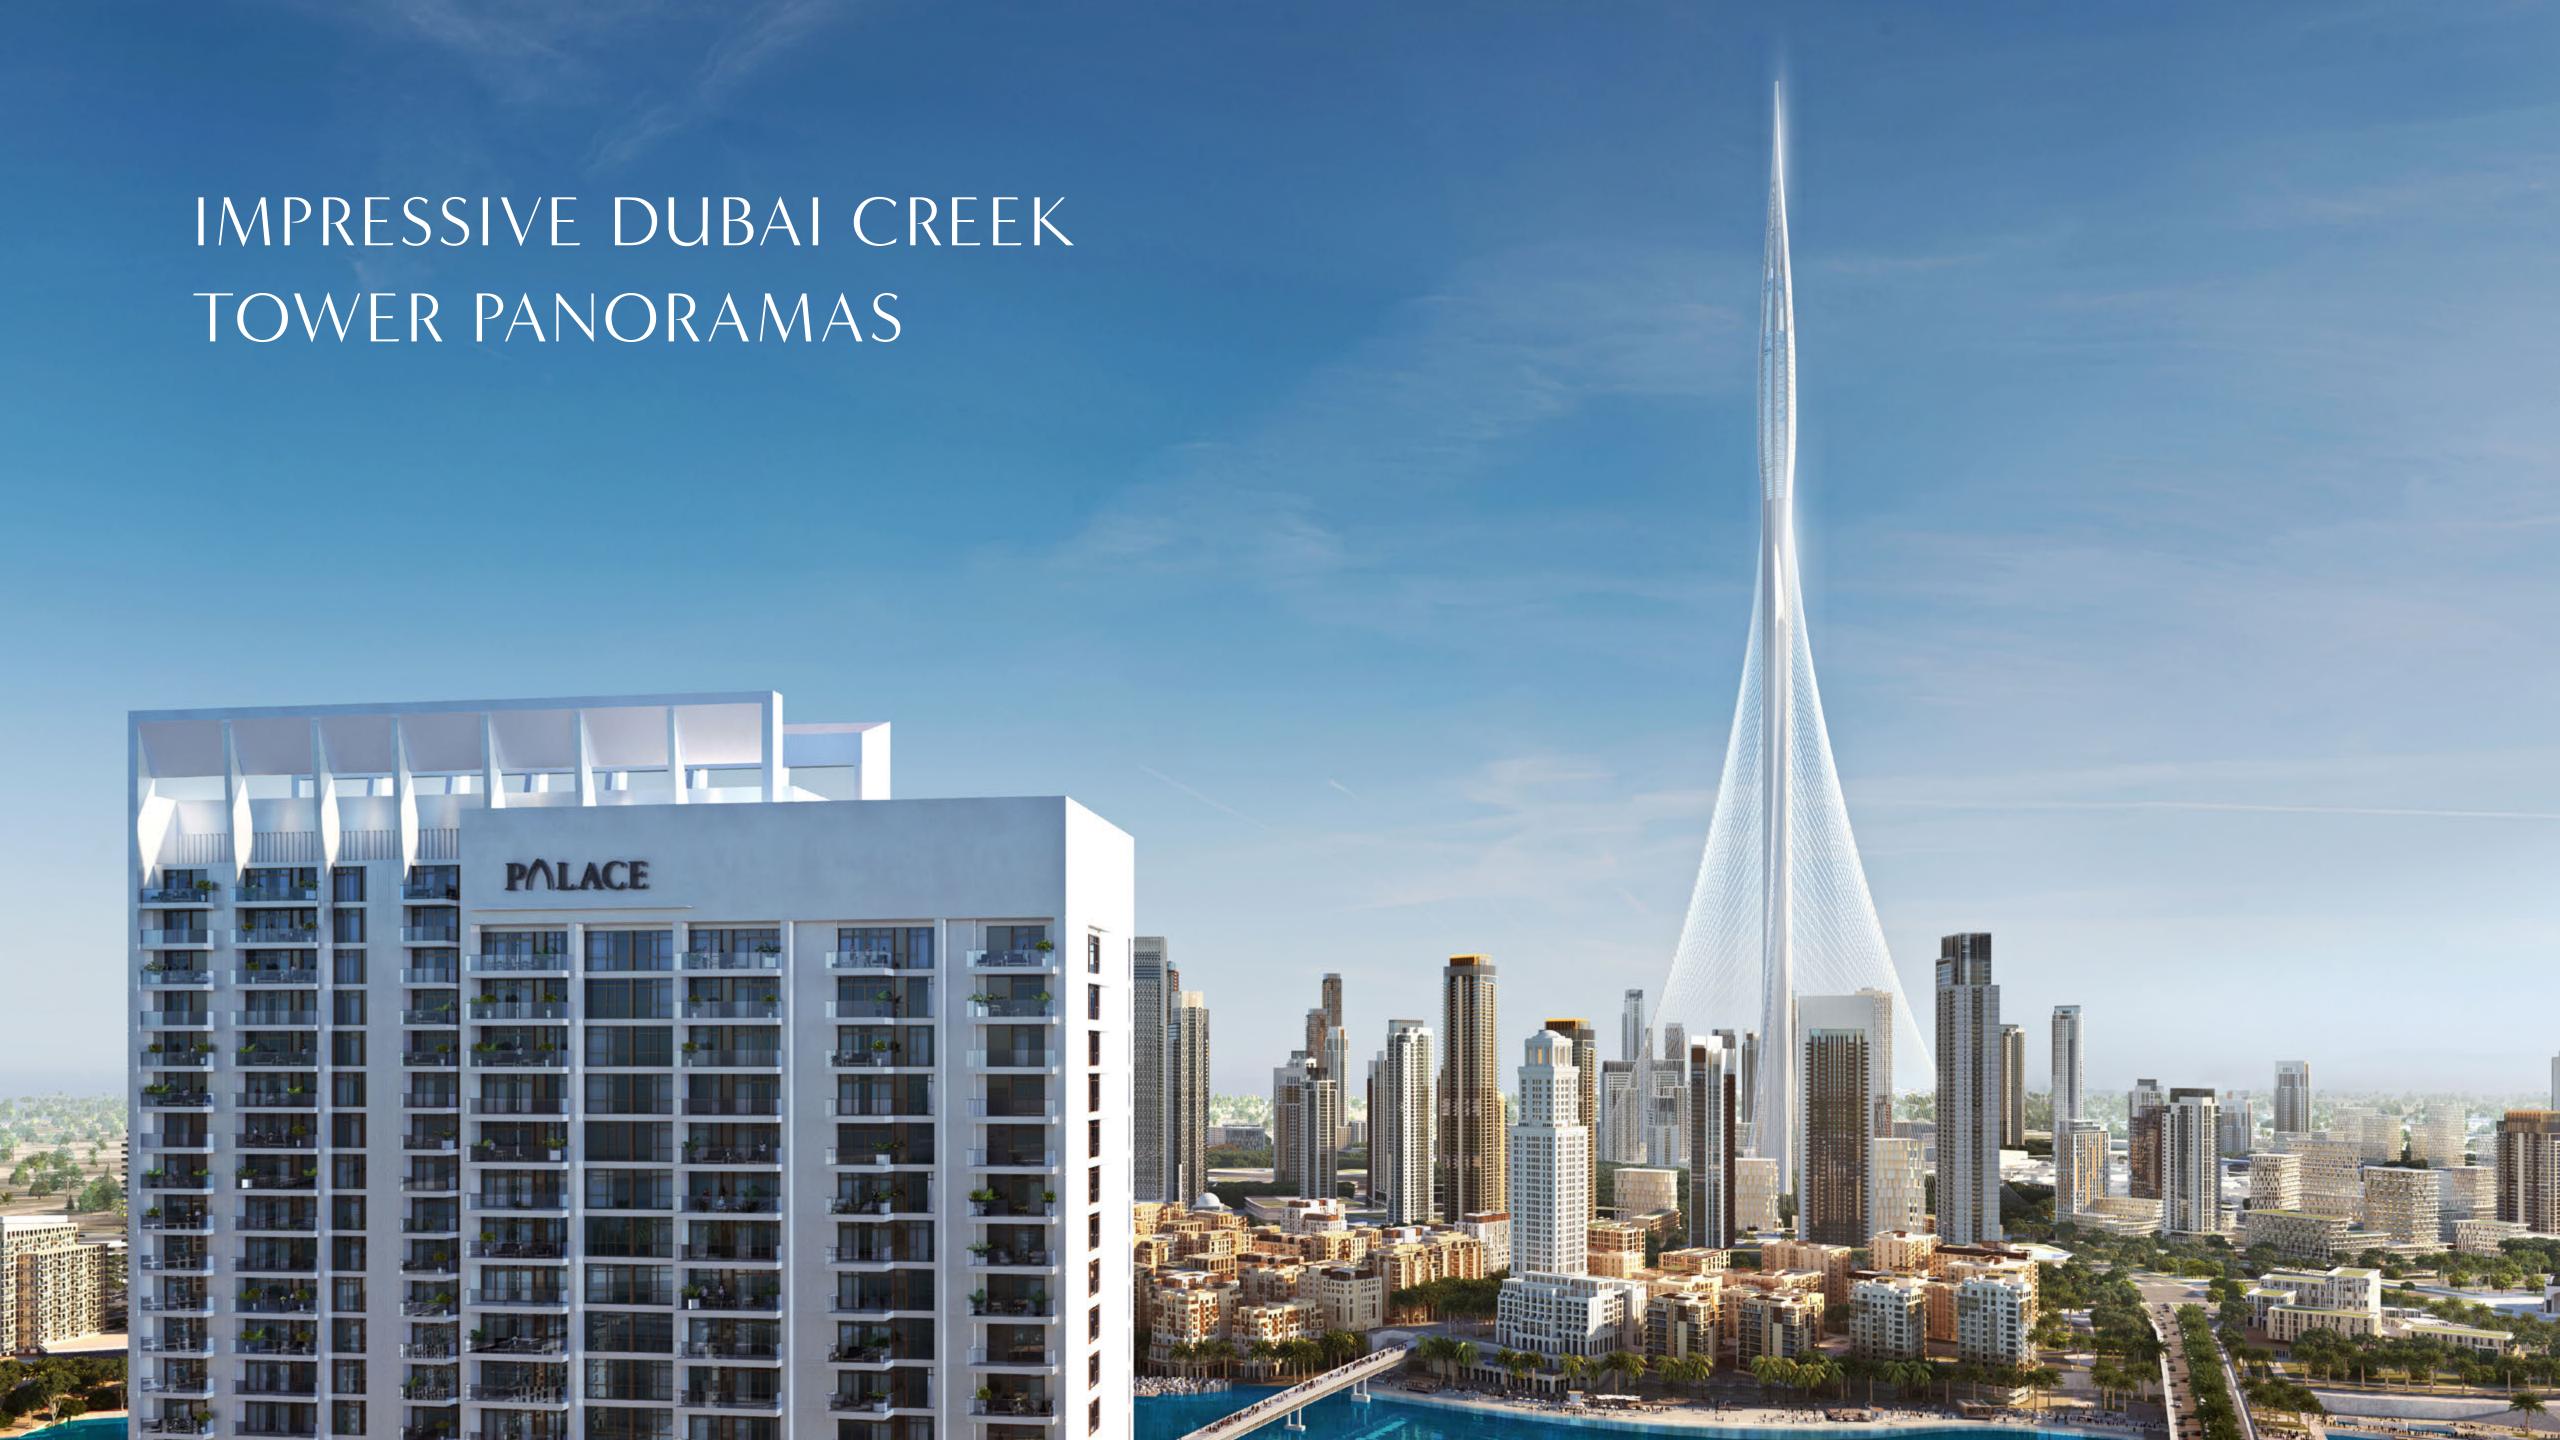

# UNABASHED PRIVILEGE, REFINED HOSPITALITY

Located on Creek Island Dubai's promenade with views of Dubai Creek Tower, this new architectural landmark will comprise two contemporary 44-storey towers rising above the Creek Canal and Creek Beach. Palace Dubai Creek Harbour Residences provide a whole host of exclusive amenities in both the residential towers and hotel, all of which you have access to.

# THE CROWNING POINT OF CREEK ISLAND DUBAI

Palace Dubai Creek Harbour is located amidst the beautiful south-eastern side of Creek Island Dubai. Positioned within the Creek and roughly 2.5km from the mangroves of the Ras Al Khor bird sanctuary, this island is separated from the mainland by a canal approximately 100m wide. This waterway is in turn connected by two road bridges and one pedestrian bridge which affords a visually arresting journey to Dubai Creek Tower.

### THE WORLD OF TOMORROW

Located away from the hustle and bustle of the city, Palace Residences

Dubai Creek Harbour are nonetheless on the doorstep of Dubai's next
global icon, Dubai Creek Tower, and the new shopping, hospitality and
entertainment epicentre of the Middle East, Dubai Square.