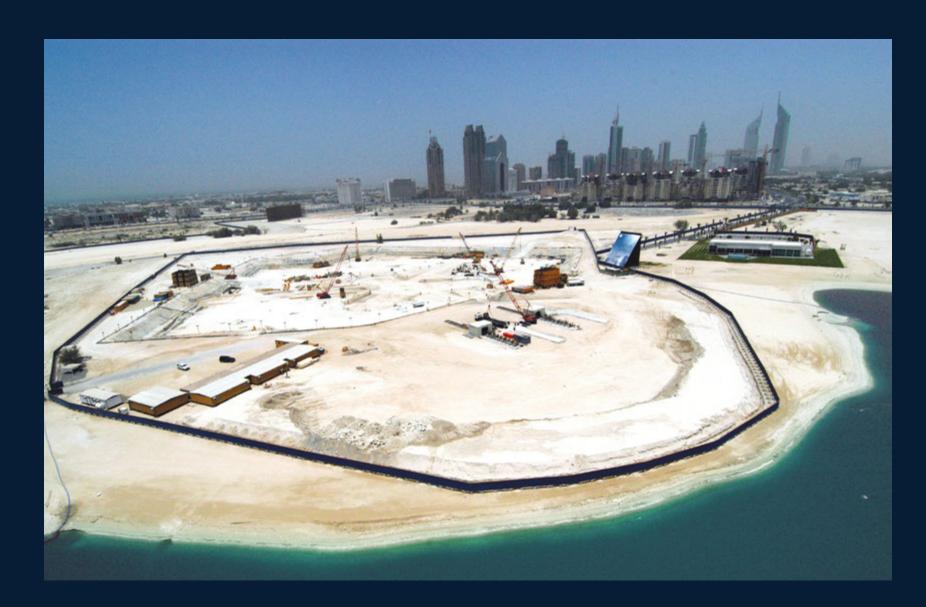

Tower, and the new shopping, hospitality and
entertainment epicentre of the Middle East, Dubai Square.







200,000 RESIDENTIAL POPULATION 7.3 MILLION
SQ M
RESIDENTIAL GFA

940,000 SQ M RETAIL SPACE GFA







66,000 SQ M OF CULTURAL SPACE

5,800 KEYS 24 HOTELS 700,000 SQ M OF PARKS & OPEN SPACES









# DUBAI CREEK HARBOUR UPDATES WELCOMING FIRST RESIDENTS IN EARLY 2019

When you're building a city within a city for 200,000 residents, you've got to move at high-speed. As we are renowned for our fast pace without ever compromising on build quality, the first residents of Dubai Creek Harbour are already expected to move in early 2019 at the 6-tower Dubai Creek Residences.

2019

2020

5,335

12,750

TOTAL NUMBER
OF RESIDENTS IN
CREEK MARINA

TOTAL NUMBER
OF RESIDENTS IN
CREEK MARINA



DOWNTOWN DUBAI 2004



DOWNTOWN DUBAI 2010

### MASTER PLAN



DUBAI CREEK HARBOUR 2018

# RECORDS ARE MEANT TO BE BROKEN

#### For more information on

PALACE RESIDENCES - DUBAI CREEK HARBOUR,

Please call +971552239191