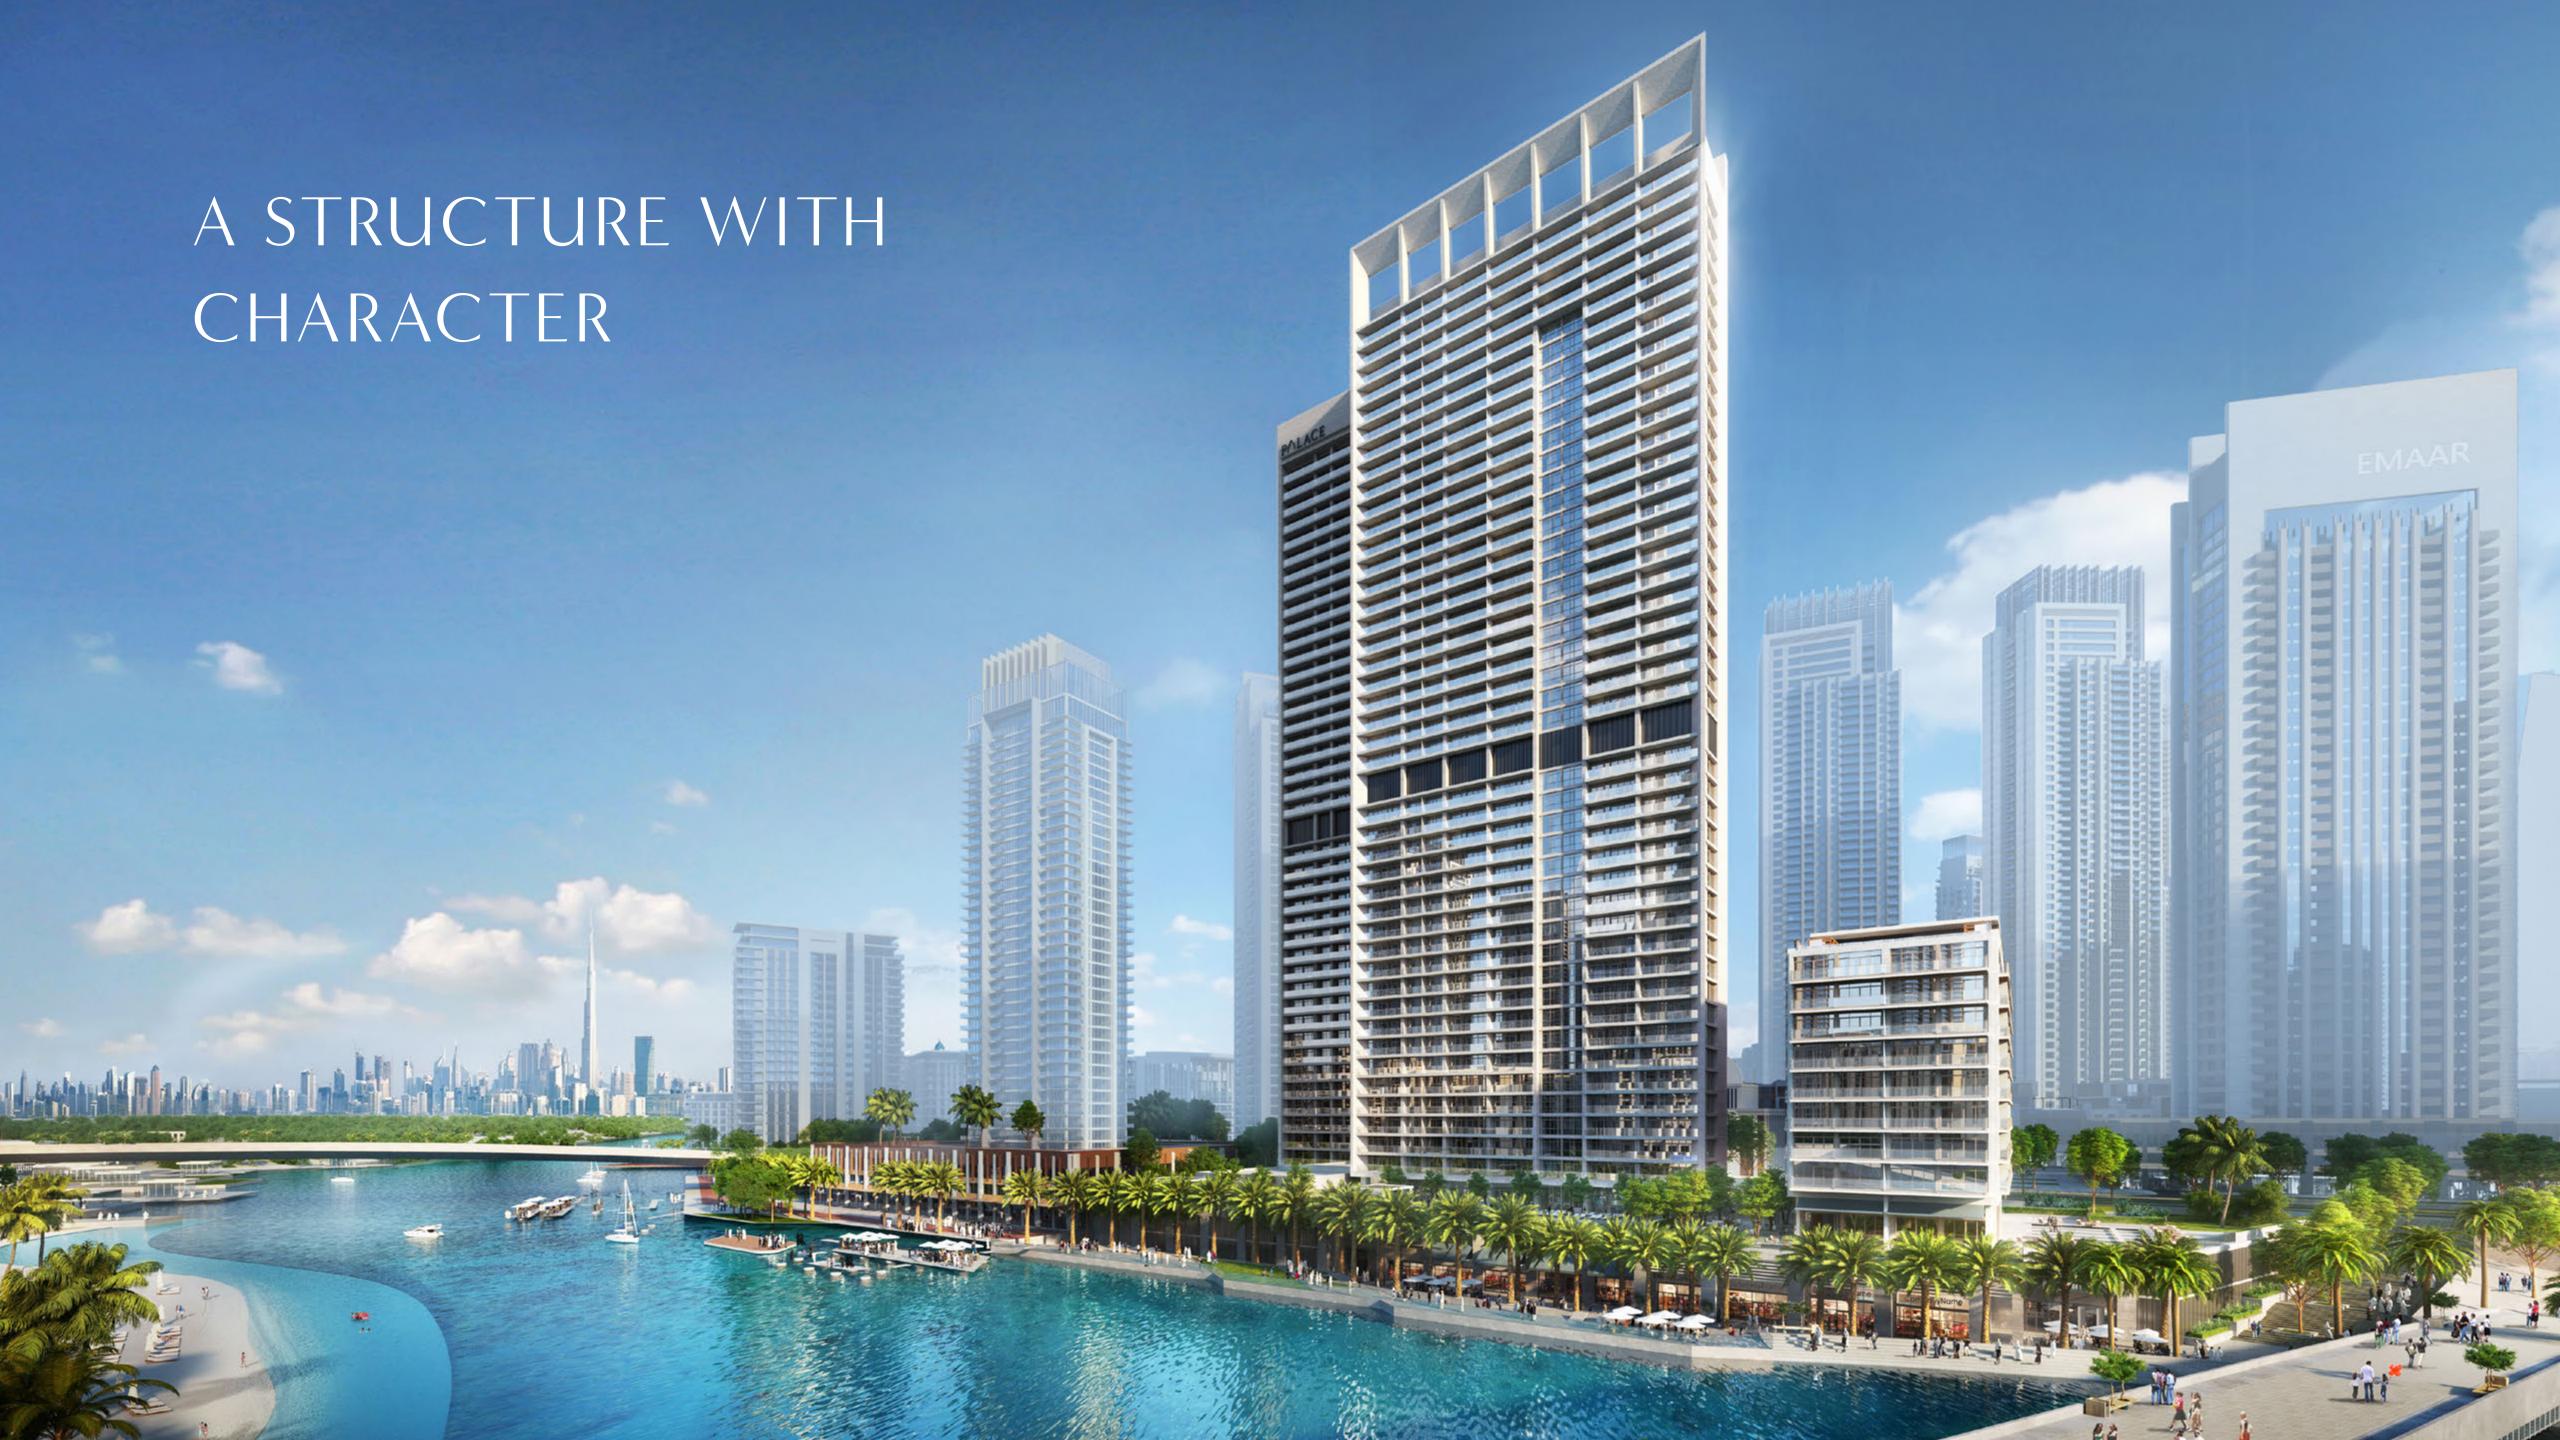

# THE CROWNING POINT OF CREEK ISLAND DUBAI

Palace Dubai Creek Harbour is located amidst the beautiful south-eastern side of Creek Island Dubai. Positioned within the Creek and roughly 2.5km from the mangroves of the Ras Al Khor bird sanctuary, this island is separated from the mainland by a canal approximately 100m wide. This waterway is in turn connected by two road bridges and one pedestrian bridge which affords a visually arresting journey to Dubai Creek Tower.

### WATERFRONT LIFESTYLE LIVE LIFE TO ITS FULLEST

Located just steps away from Palace Residences

Dubai Creek Harbour are two flourishing waterfront

destinations: Creek Marina and Creek Beach.

673M LONG CREEK MARINA