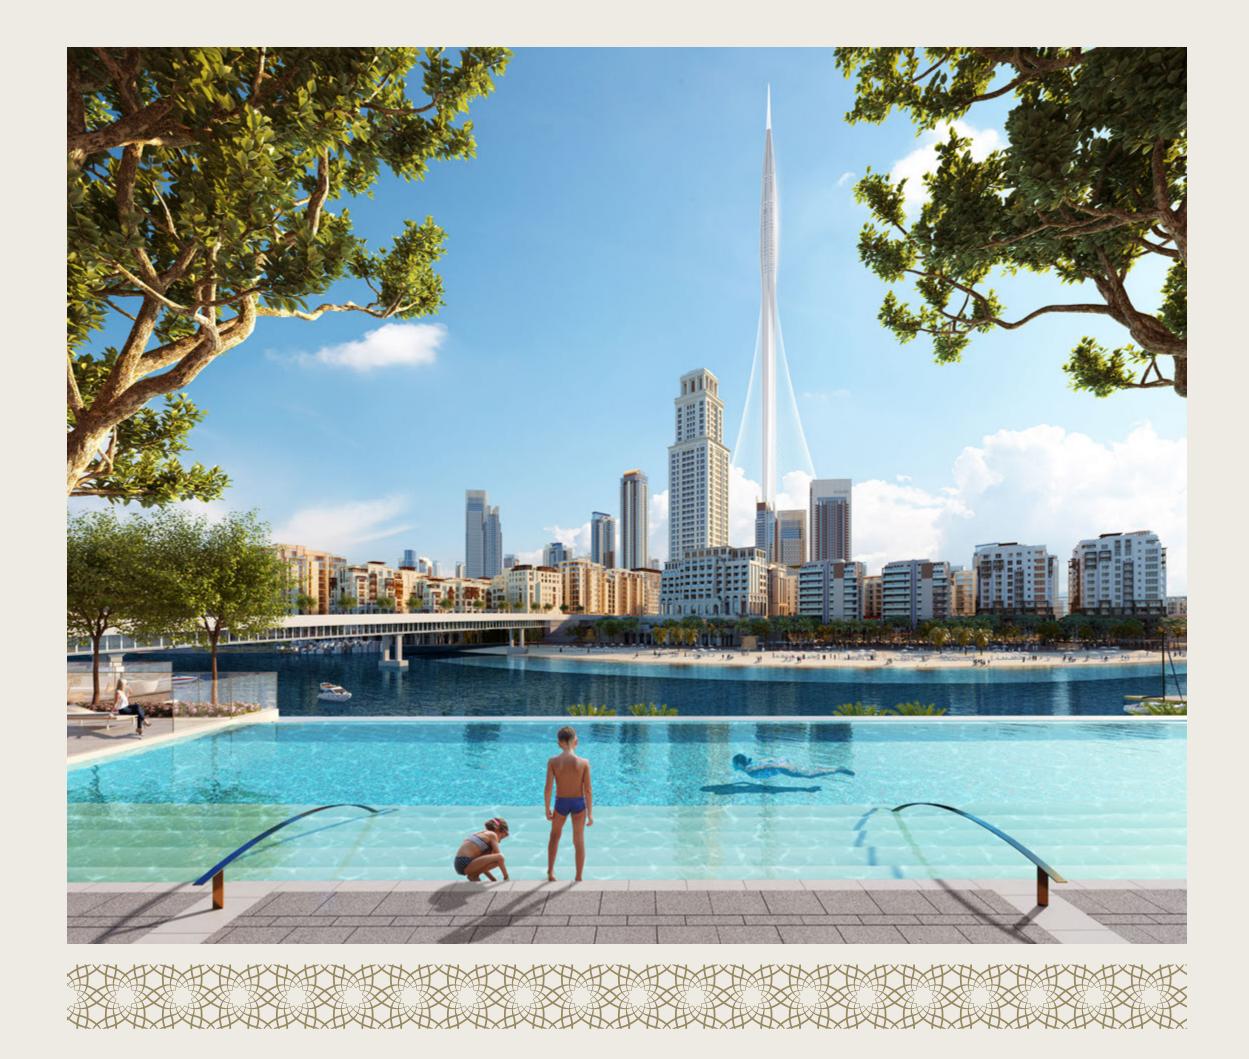

VIEWS OF THE
WATERWAY
AND CREEK
BEACH

DIRECT ACCESS

TO THE

ADJACENT

PALACE HOTEL

UNOBSTRUCTED
VIEWS OF
DUBAI CREEK
TOWER

STEPS AWAY
FROM
CREEK
MARINA

587 BRANDED

### PALACE - DUBAI CREEK HARBOUR

The 121 key Palace Hotel is envisioned as an elegant Boutique Hotel which anchors the Palace Residences branded apartments on the promenade and provides a striking sight line of Dubai Creek Tower.

# UNABASHED PRIVILEGE, REFINED HOSPITALITY

Located on Creek Island Dubai's promenade with views of Dubai Creek Tower, this new architectural landmark will comprise two contemporary 44-storey towers rising above the Creek Canal and Creek Beach. Palace Dubai Creek Harbour Residences provide a whole host of exclusive amenities in both the residential towers and hotel, all of which you have access to.

# THE CROWNING POINT OF CREEK ISLAND DUBAI

Palace Dubai Creek Harbour is located amidst the beautiful south-eastern side of Creek Island Dubai. Positioned within the Creek and roughly 2.5km from the mangroves of the Ras Al Khor bird sanctuary, this island is separated from the mainland by a canal approximately 100m wide. This waterway is in turn connected by two road bridges and one pedestrian bridge which affords a visually arresting journey to Dubai Creek Tower.

### WATERFRONT LIFESTYLE LIVE LIFE TO ITS FULLEST

Located just steps away from Palace Residences

Dubai Creek Harbour are two flourishing waterfront

destinations: Creek Marina and Creek Beach.

673M LONG CREEK MARINA

CREEK MARINA
PROMENADE

81 BERTHS AT CREEK MARINA

A SCULPTURAL VIEWING DECK

YACHT CLUB

CREEK BEACH