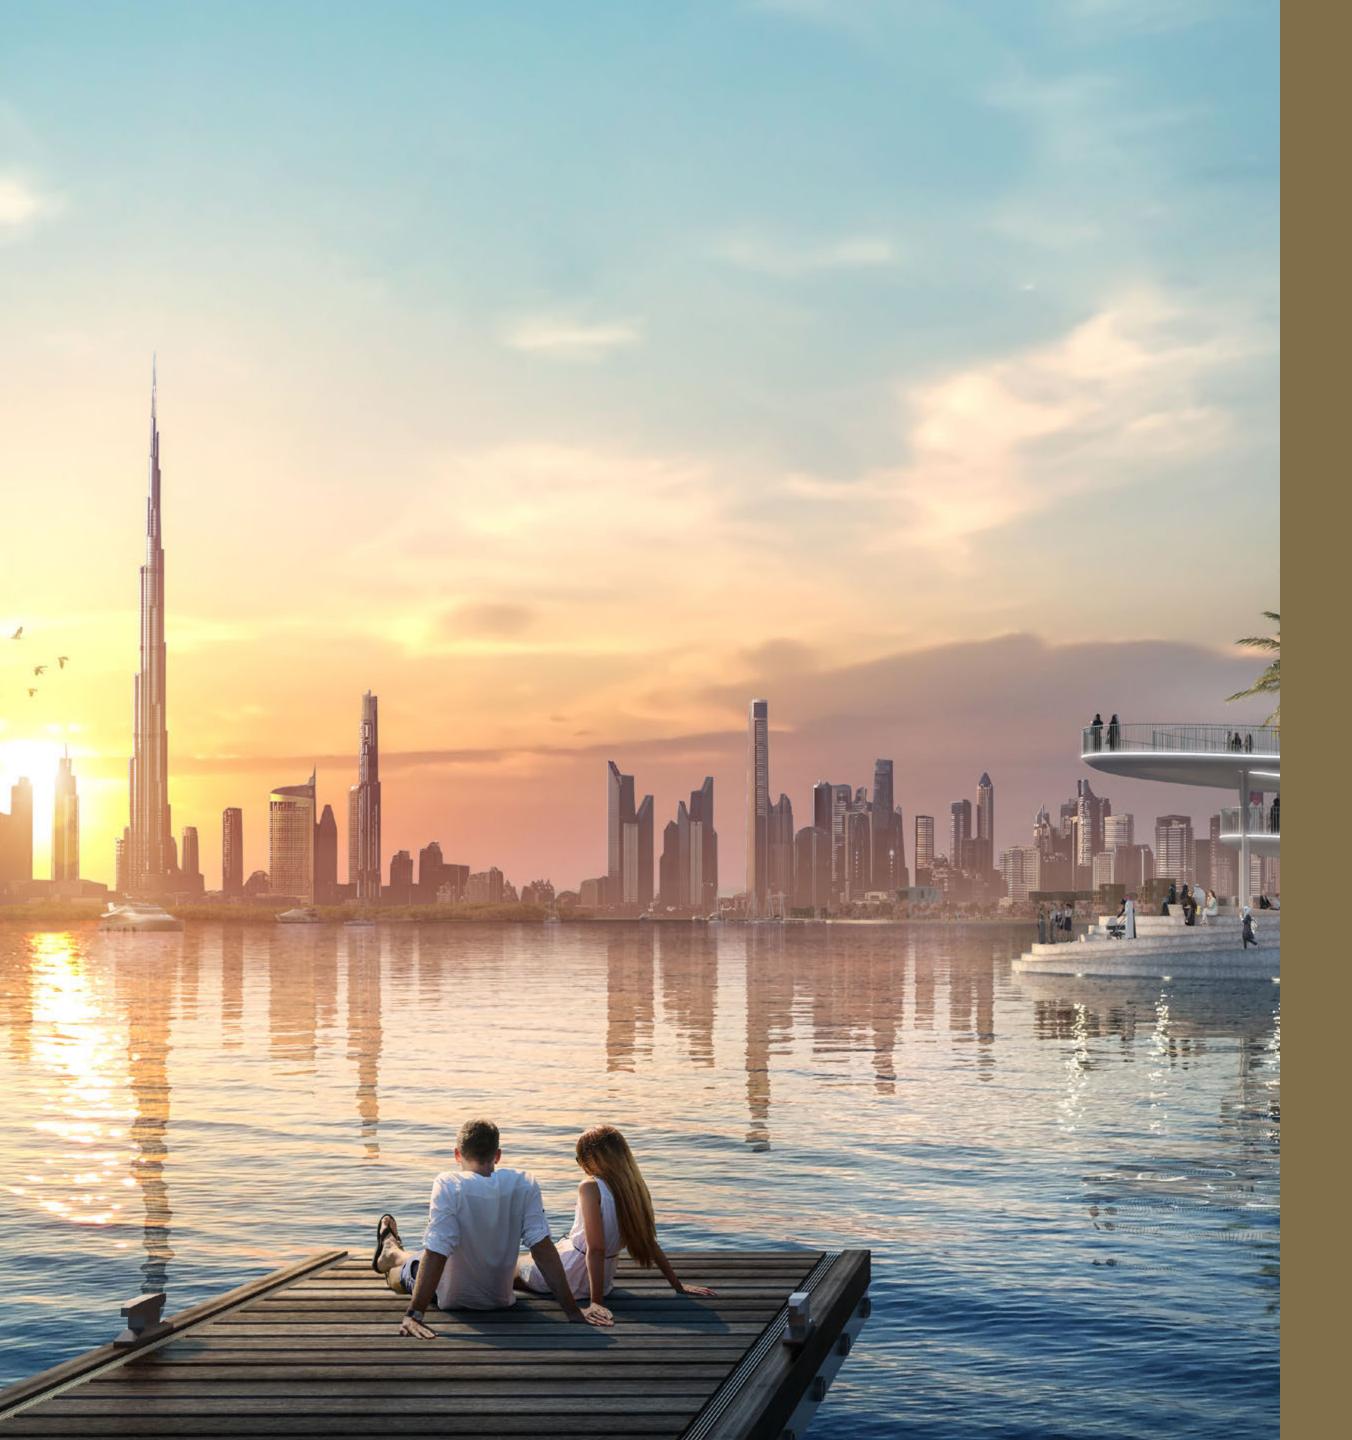

VIEWS OF THE
WATERWAY
AND CREEK
BEACH

DIRECT ACCESS

TO THE

ADJACENT

PALACE HOTEL

UNOBSTRUCTED
VIEWS OF
DUBAI CREEK
TOWER

STEPS AWAY
FROM
CREEK
MARINA

587 BRANDED

# UNABASHED PRIVILEGE, REFINED HOSPITALITY

Located on Creek Island Dubai's promenade with views of Dubai Creek Tower, this new architectural landmark will comprise two contemporary 44-storey towers rising above the Creek Canal and Creek Beach. Palace Dubai Creek Harbour Residences provide a whole host of exclusive amenities in both the residential towers and hotel, all of which you have access to.

# THE CROWNING POINT OF CREEK ISLAND DUBAI

Palace Dubai Creek Harbour is located amidst the beautiful south-eastern side of Creek Island Dubai. Positioned within the Creek and roughly 2.5km from the mangroves of the Ras Al Khor bird sanctuary, this island is separated from the mainland by a canal approximately 100m wide. This waterway is in turn connected by two road bridges and one pedestrian bridge which affords a visually arresting journey to Dubai Creek Tower.