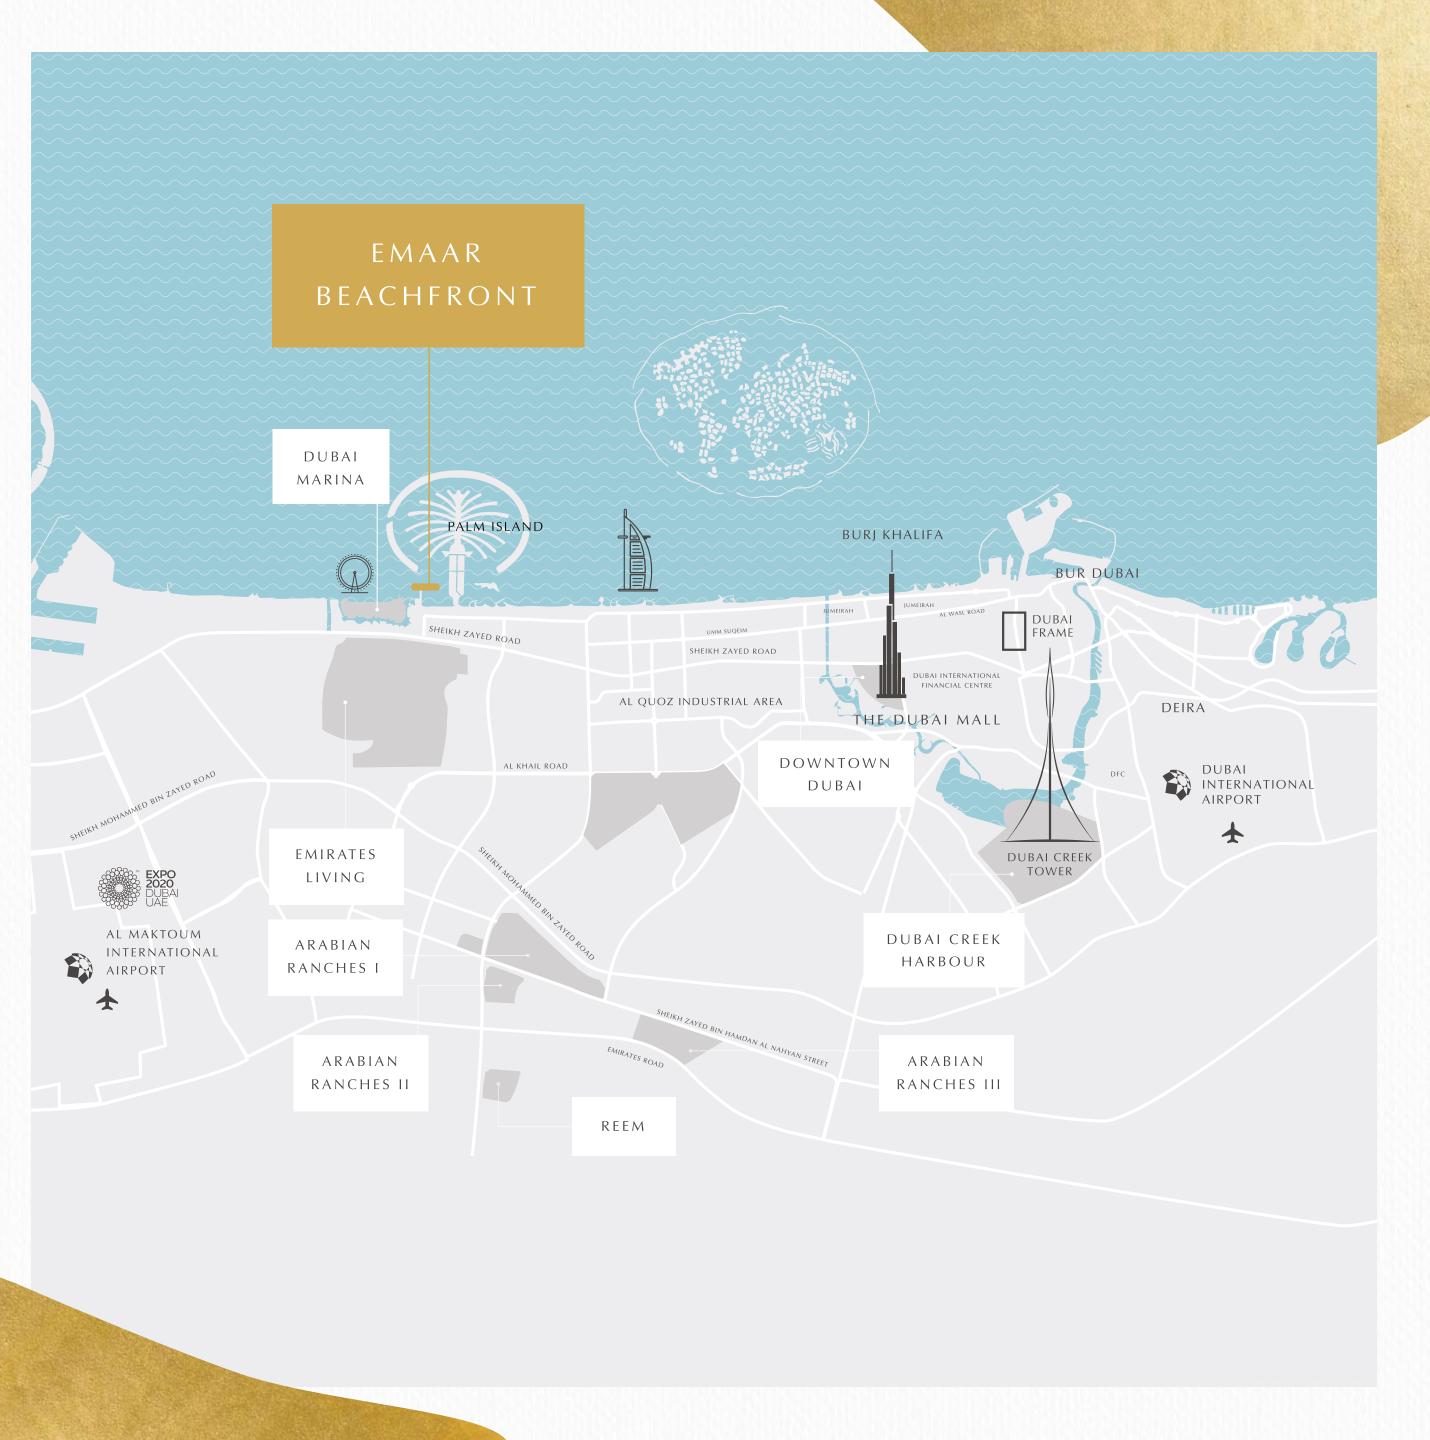

## PRIVATE BEACH LIVING

Emaar Beachfront is the prestigious residential community located within the new maritime centre of the UAE, Dubai Harbour. The meticulously masterplanned waterfront haven represents a unique blend of cosmopolitan living with a prime location and a luxury seaside lifestyle.

Exceptional Jocation

25 MINUTES TO DOWNTOWN DUBAI 25 MINUTES TO DUBAI INT'L AIRPORT

45

MINUTES TO AL MAKTOUM INT'L AIRPORT S MINUTES TO DUBAI MARINA

Gennless access

TO SHEIKH ZAYED ROAD

Gennless Access

### 1.5KM OF PRISTINE BEACH

### PANORAMIC VIEWS OF THE ARABIAN SEA NEIGHBOURHOOD & DUBAI MARINA

2 PARKS

STEPS AWAY FROM MARINA & LIGHTHOUSE YACHT CLUB

NEARBY HOTEL

### NEARBY LICENSED RESTAURANTS

Amenities