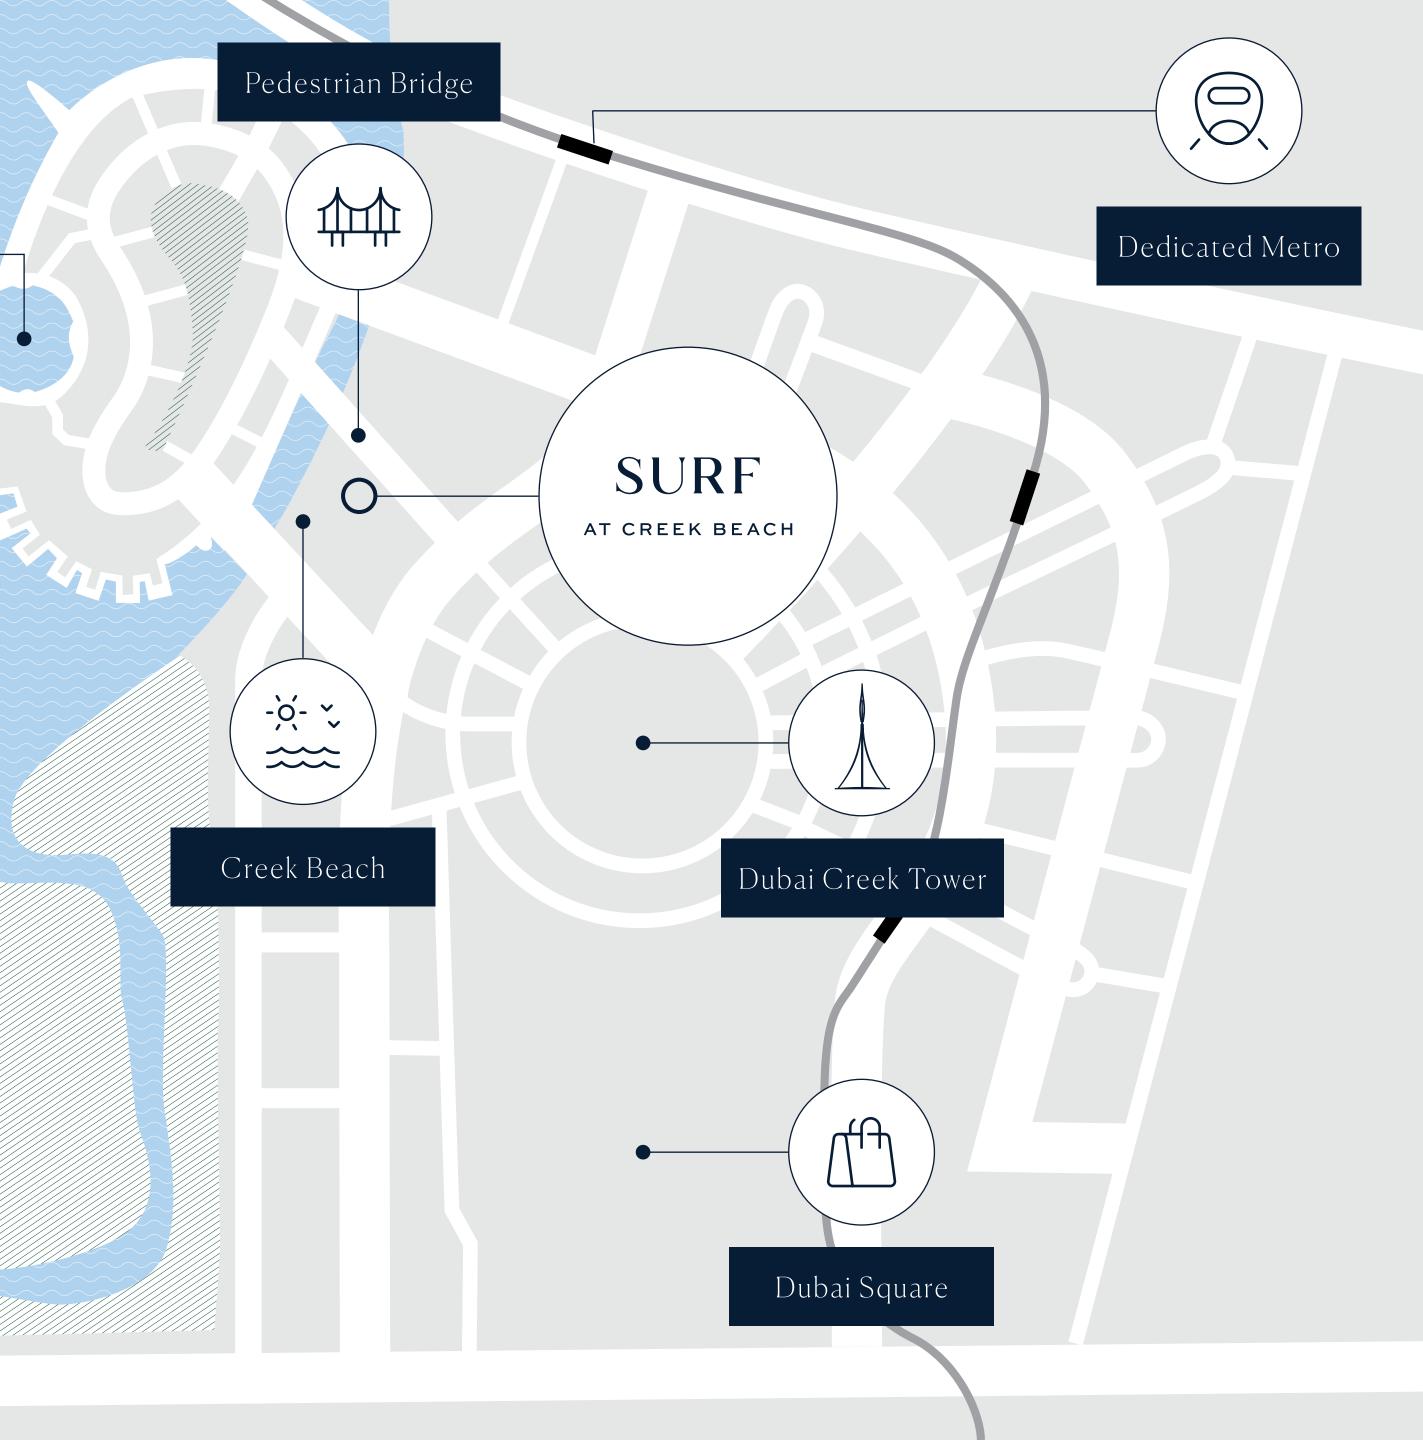

# The Lively Waterfront Plaza

Creek Beach is full of surprises, including a dazzling plaza.

Only a few steps from SURF, the plaza has a beautiful water feature at its heart, surrounded by promenades, farmers markets and other events that foster a sense of community.

2650 SQM PLAZA - LARGER THAN 5 BASKETBALL COURTS

40M FROM CREEK BEACH

VIEWS OF DUBAI CREEK TOWER

OPENING ONTO THE WATERFRONT PROMENADE

PEDESTRIAN BRIDGE TO CREEK ISLAND DUBAI

5 MINNUTES' WALK TO CREEK MARINA

#### A Connectivity to Al Jaddaf

В

E

Nearest metro station

Bridge (Scheduled completion 2019)

D Pedestrian Bridge

Access from Ras Al Khor Rd (Now open)

B

# A Dedicated Metro Station

Imagine living near water and nature in remarkable surroundings, yet still be able to reach Downtown Dubai and Dubai International Airport within just 10-15 minutes.

What's more, close proximity to Dubai Metro is proven to boost the nearby property value by more than 50%.\*