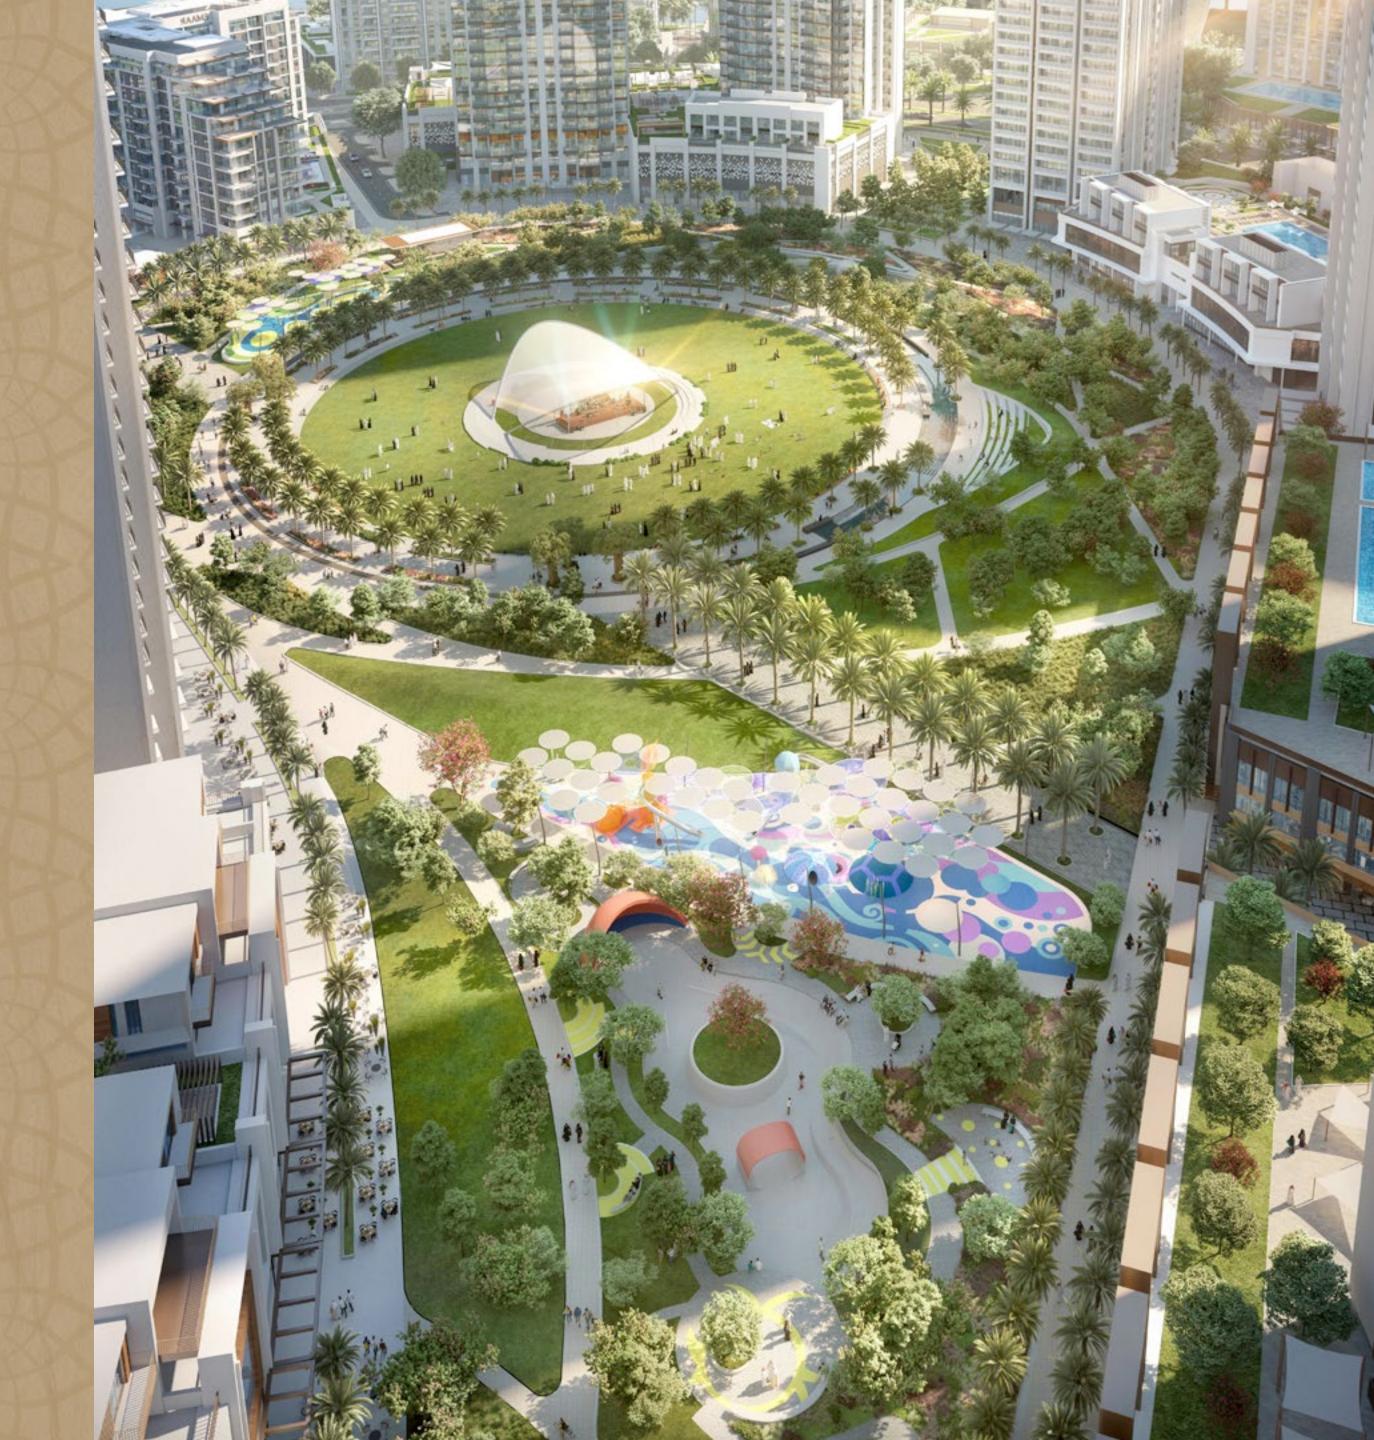

## THE HIGHLIGHT OF CREEK ISLAND DUBAI

Experience the island life and yet be close to everything you crave.

The island houses leisure attractions like Creek Marina, Island Park, Creek Quay, and Harbour Promenade, promising family fun in a picturesque setting.

#### RELAX IN NATURE'S LAP

The lush and serene Island Park — the size of six football pitches — will be bustling with fun adventures and attractions for the whole family.

Welcoming visitors in August 2020

Dog Park

Skating Areas

Lawn Amphitheatre

Kids' Play Area

Splash Pad

Fitness Plaza