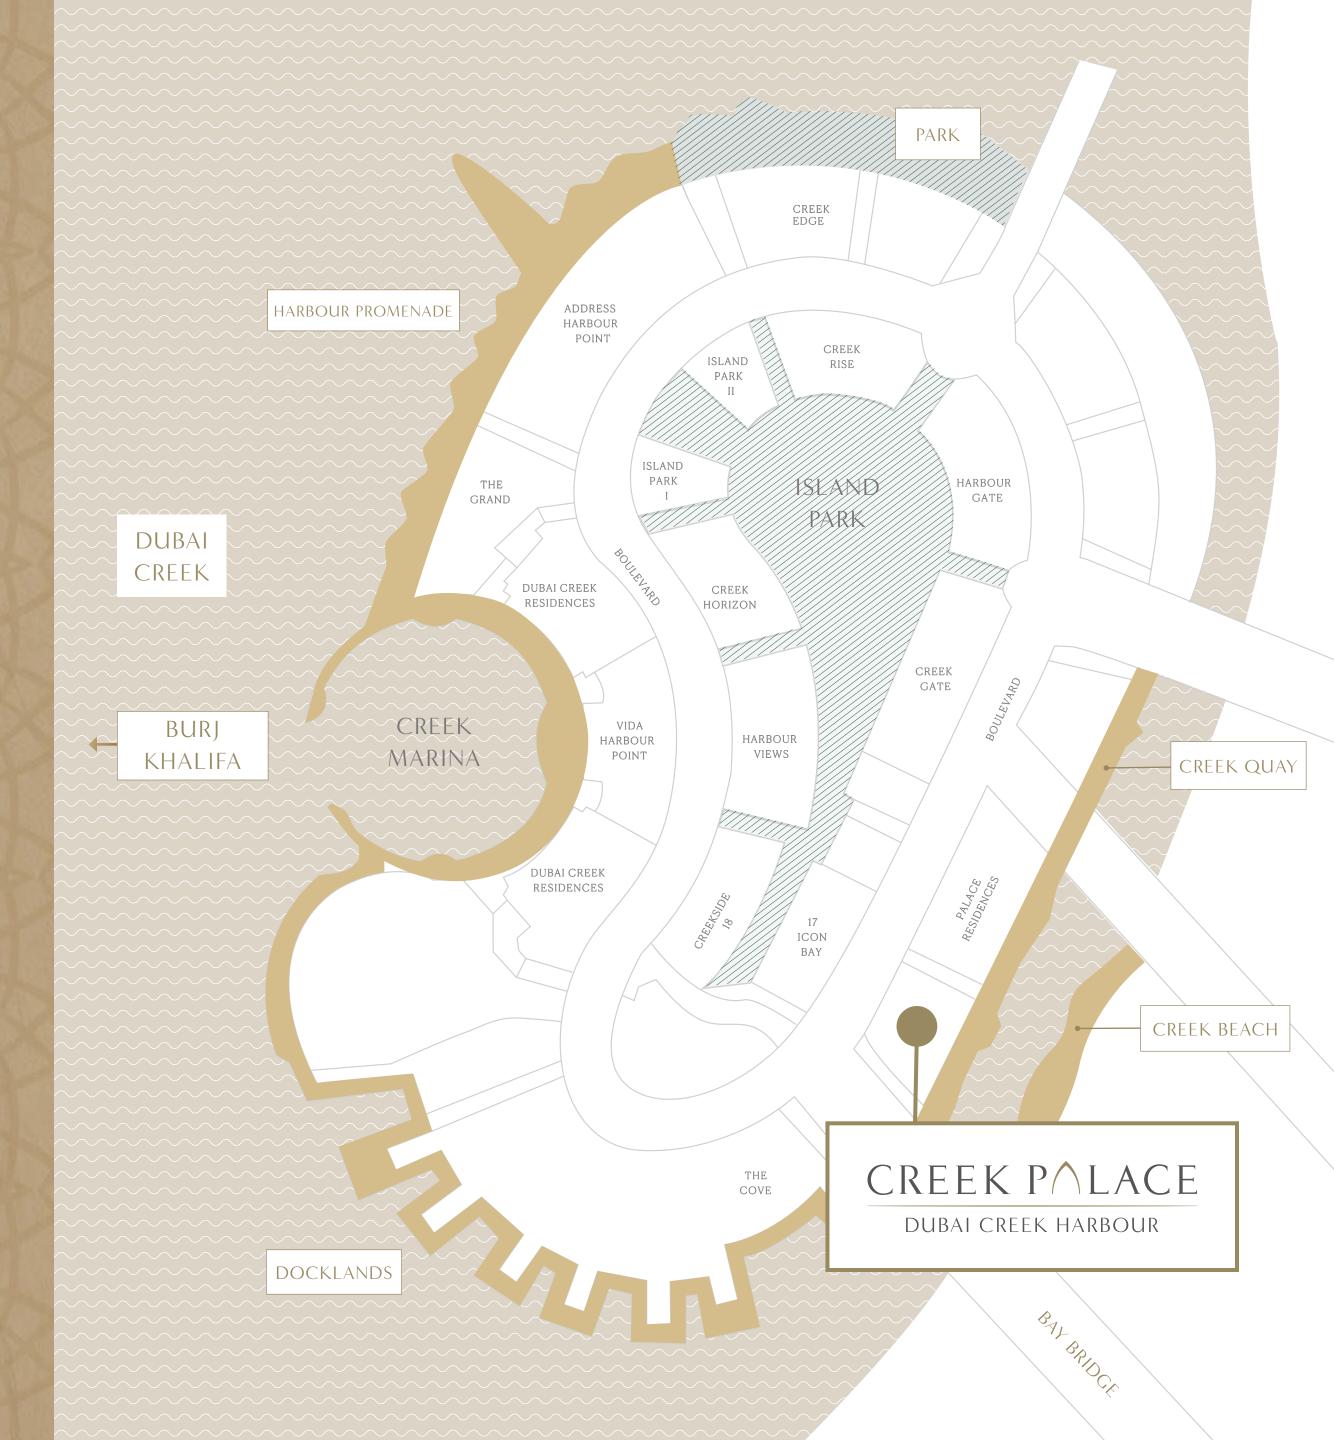

## THE HIGHLIGHT OF CREEK ISLAND DUBAI

Experience the island life and yet be close to everything you crave.

The island houses leisure attractions like Creek Marina, Island Park, Creek Quay, and Harbour Promenade, promising family fun in a picturesque setting.

## DISCOVER THE CRADLE OF DUBAI'S CULTURE

The Creek Marina's elegant oyster design transports you back to the city's rich pearling history.

Experience endless leisure activities – from setting sail at the yacht club to finding inspiration at the open-air art gallery, or simply enjoy an array of exceptional services at the recently opened Vida Hotel.

#### RELAX IN NATURE'S LAP

The lush and serene Island Park — the size of six football pitches — will be bustling with fun adventures and attractions for the whole family.

Welcoming visitors in August 2020

## WHERE THE CITY MEETS THE BEACH

Creek Beach is bound to deliver excellent financial returns for our investors. Its key attraction is a fresh wave of beach activities, gourmet restaurants and world-class entertainment venues.