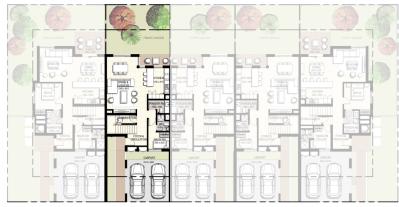

#### 4 Bedroom Townhouse End Unit Type **1E** Total Area: 2,535.00 sq.ft

4 unit cluster

5 unit cluster

6 unit cluster

#### 3 Bedroom Townhouse Mid Unit Type **1M** Total Area: 2,127.00 sq.ft

4 unit cluster

5 unit cluster

6 unit cluster

#### 3 Bedroom Townhouse Mid Unit Type **2M** Total Area: 2,125.00 sq.ft

4 unit cluster

5 unit cluster

6 unit cluster

#### 3 Bedroom Townhouse Mid Unit Type **3M** Total Area: 2,133.00 sq.ft

4 unit cluster

5 unit cluster

6 unit cluster

#### 3 Bedroom Townhouse Mid Unit Type **4M** Total Area: 2,135.00 sq.ft

4 unit cluster

5 unit cluster

6 unit cluster