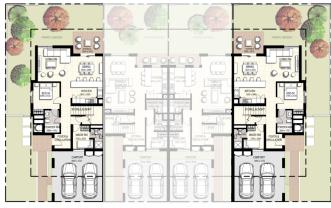

#### 4 Bedroom Townhouse End Unit Type **1E** Total Area: 2,535.00 sq.ft

4 unit cluster

5 unit cluster

6 unit cluster