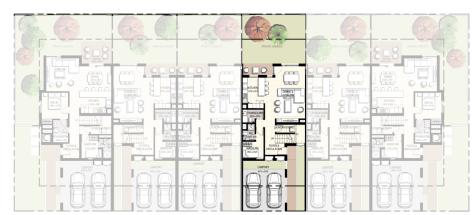

#### 4 Bedroom Townhouse End Unit Type **1E** Total Area: 2,535.00 sq.ft

4 unit cluster

5 unit cluster

6 unit cluster

#### 3 Bedroom Townhouse Mid Unit Type **1M** Total Area: 2,127.00 sq.ft

4 unit cluster

5 unit cluster

6 unit cluster

#### 3 Bedroom Townhouse Mid Unit Type **2M** Total Area: 2,125.00 sq.ft

4 unit cluster

5 unit cluster

6 unit cluster

#### 3 Bedroom Townhouse Mid Unit Type **3M** Total Area: 2,133.00 sq.ft

4 unit cluster

5 unit cluster

6 unit cluster

#### 3 Bedroom Townhouse Mid Unit Type **4M** Total Area: 2,135.00 sq.ft

4 unit cluster

5 unit cluster

6 unit cluster