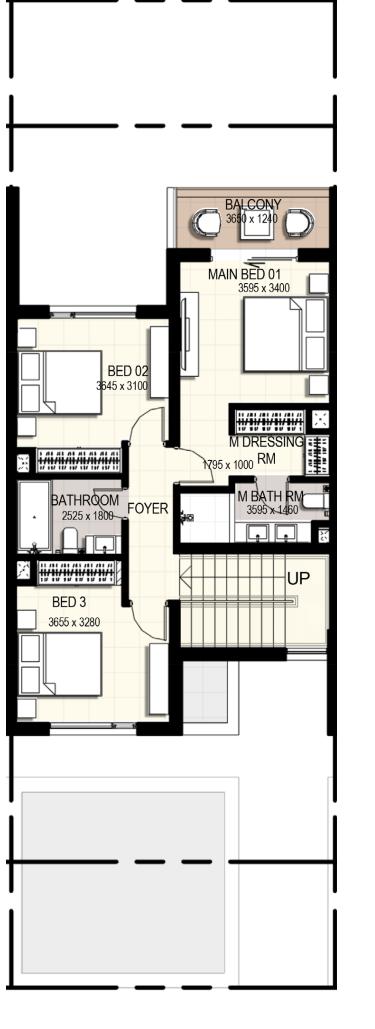

ster



5 unit cluster



6 unit cluster

## EMAAR SOUTH





1. All dimensions are in imperial and metric, and measured to structural elements and exclude wall finishes and construction tolerances. 2. All materials, dimensions, and drawings are approximate only. 3. Information is subject to change without notice, at developer's absolute discretion. 4. Actual area may vary from the stated area. 5. Drawings not to scale. 6. All images used are for illustrative purposes only and do not represent the actual size, features, specifications, fittings, and furnishings. 7. The developer reserves the right to make revisions/ alterations, at its absolute discretion, without any liability whatsoever. \*Please note that landscaping and swimming pool are not provided by the developer.



Ground Floor









ute ns/

#### 3 Bedroom Townhouse Mid Unit Type **4M** Total Area: 2,135.00 sq.ft



4 unit cluster



5 unit cluster



6 unit cluster

## EMAAR SOUTH





1. All dimensions are in imperial and metric, and measured to structural elements and exclude wall finishes and construction tolerances. 2. All materials, dimensions, and drawings are approximate only. 3. Information is subject to change without notice, at developer's absolute discretion. 4. Actual area may vary from the stated area. 5. Drawings not to scale. 6. All images used are for illustrative purposes only and do not represent the actual size, features, specifications, fittings, and furnishings. 7. The developer reserves the right to make revisions/ alterations, at its absolute discretion, without any liability whatsoever