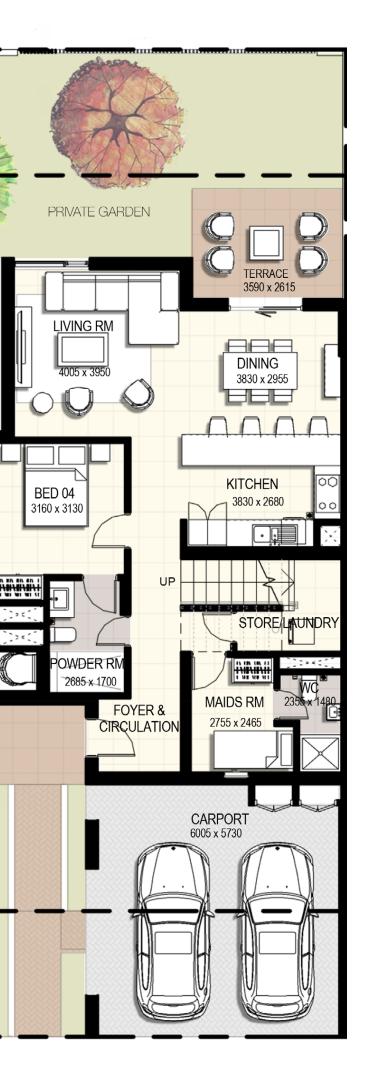

4 unit cluster



5 unit cluster



6 unit cluster

## EMAAR SOUTH





1. All dimensions are in imperial and metric, and measured to structural elements and exclude wall finishes and construction tolerances. 2. All materials, dimensions, and drawings are approximate only. 3. Information is subject to change without notice, at developer's absolute discretion. 4. Actual area may vary from the stated area. 5. Drawings not to scale. 6. All images used are for illustrative purposes only and do not represent the actual size, features, specifications, fittings, and furnishings. 7. The developer reserves the right to make revisions/ alterations, at its absolute discretion, without any liability whatsoever. \*Please note that landscaping and swimming pool are not provided by the developer.









#### First Floor



te s/

#### 3 Bedroom Townhouse Mid Unit Type **1M** Total Area: 2,127.00 sq.ft



4 unit cluster



5 unit cluster



6 unit cluster

## EMAAR SOUTH





1. All dimensions are in imperial and metric, and measured to structural elements and exclude wall finishes and construction tolerances. 2. All materials, dimensions, and drawings are approximate only. 3. Information is subject to change without notice, at developer's absolute discretion. 4. Actual area may vary from the stated area. 5. Drawings not to scale. 6. All images used are for illustrative purposes only and do not represent the actual size, features, specifications, fittings, and furnishings. 7. The developer reserves the right to make revisions/ alterations, at its absolute discretion, without any liab