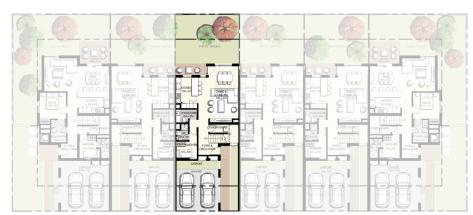

#### 4 Bedroom Townhouse End Unit Type **1E** Total Area: 2,535.00 sq.ft

4 unit cluster

5 unit cluster

6 unit cluster

Ground Floor

Ground Floor

ute ns/