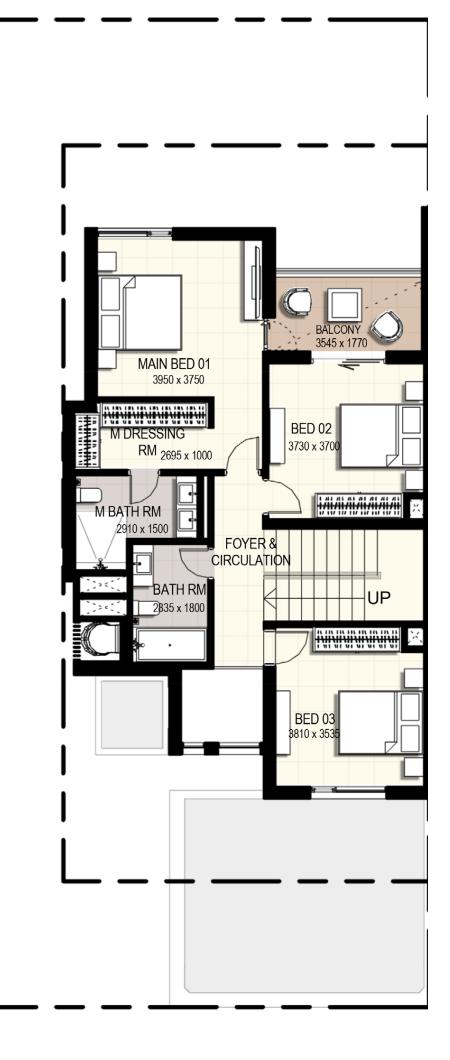

4 unit cluster



5 unit cluster



6 unit cluster

## EMAAR SOUTH





1. All dimensions are in imperial and metric, and measured to structural elements and exclude wall finishes and construction tolerances. 2. All materials, dimensions, and drawings are approximate only. 3. Information is subject to change without notice, at developer's absolute discretion. 4. Actual area may vary from the stated area. 5. Drawings not to scale. 6. All images used are for illustrative purposes only and do not represent the actual size, features, specifications, fittings, and furnishings. 7. The developer reserves the right to make revisions/ alterations, at its absolute discretion, without any liability whatsoever. \*Please note that landscaping and swimming pool are not provided by the developer.









#### First Floor



te s/

#### 3 Bedroom Townhouse Mid Unit Type **1M** Total Area: 2,127.00 sq.ft



4 unit cluster



5 unit cluster



6 unit cluster

## EMAAR SOUTH





1. All dimensions are in imperial and metric, and measured to structural elements and exclude wall finishes and construction tolerances. 2. All materials, dimensions, and drawings are approximate only. 3. Information is subject to change without notice, at developer's absolute discretion. 4. Actual area may vary from the stated area. 5. Drawings not to scale. 6. All images used are for illustrative purposes only and do not represent the actual size, features, specifications, fittings, and furnishings. 7. The developer reserves the right to make revisions/ alterations, at its absolute discretion, without any liabilit