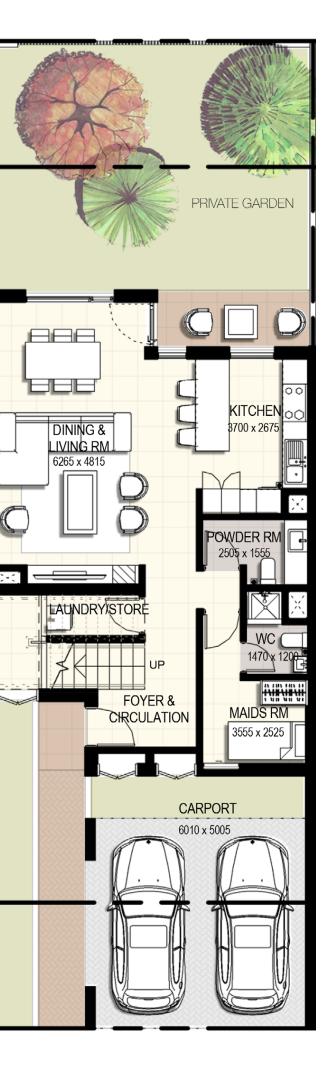

Ground Floor

#### 3 Bedroom Townhouse Mid Unit Type **2M** Total Area: 2,125.00 sq.ft

4 unit cluster

5 unit cluster

6 unit cluster