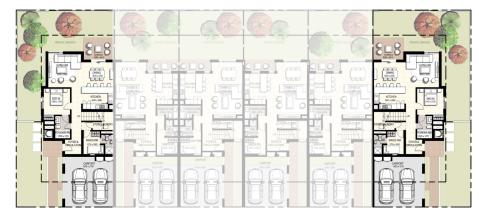

#### 3 Bedroom Townhouse Mid Unit Type **2M** Total Area: 2,125.00 sq.ft

4 unit cluster

5 unit cluster

6 unit cluster