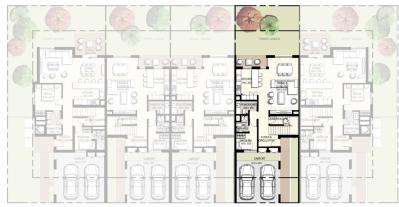

#### 3 Bedroom Townhouse Mid Unit Type **1M** Total Area: 2,127.00 sq.ft

4 unit cluster

5 unit cluster

6 unit cluster

Ground Floor

#### First Floor

 $T \cap W \cap H \cap$ 

te s/