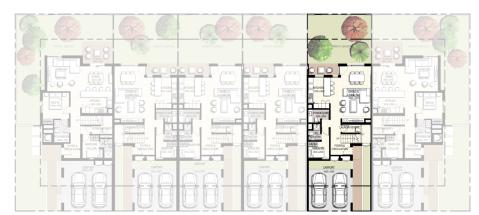

#### 3 Bedroom Townhouse Mid Unit Type **2M** Total Area: 2,125.00 sq.ft

4 unit cluster

5 unit cluster

6 unit cluster

Ground Floor