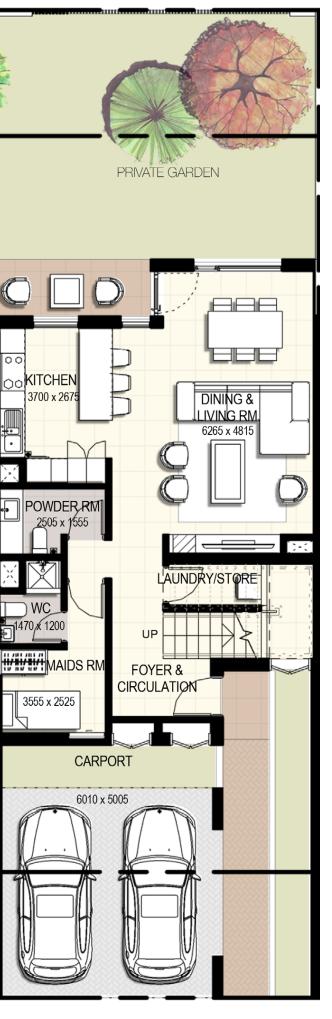

ft



4 unit cluster



5 unit cluster



6 unit cluster

## EMAAR SOUTH





1. All dimensions are in imperial and metric, and measured to structural elements and exclude wall finishes and construction tolerances. 2. All materials, dimensions, and drawings are approximate only. 3. Information is subject to change without notice, at developer's absolute discretion. 4. Actual area may vary from the stated area. 5. Drawings not to scale. 6. All images used are for illustrative purposes only and do not represent the actual size, features, specifications, fittings, and furnishings. 7. The developer reserves the right to make revisions/ alterations, at its absolute discretion, without any liability whatsoever. \*Please note that landscaping and swimming pool are not provided by the developer.



Ground Floor







#### 3 Bedroom Townhouse Mid Unit Type **3M** Total Area: 2,133.00 sq.ft



4 unit cluster



5 unit cluster



6 unit cluster

## EMAAR SOUTH





1. All dimensions are in imperial and metric, and measured to structural elements and exclude wall finishes and construction tolerances. 2. All materials, dimensions, and drawings are approximate only. 3. Information is subject to change without notice, at developer's absolute discretion. 4. Actual area may vary from the stated area. 5. Drawings not to scale. 6. All images used are for illustrative purposes only and do not represent the actual size, features, specifications, fittings, and furnishings. 7. The developer reserves the right to make revisions/ alterations, at its absolute discretion, without any liability whats