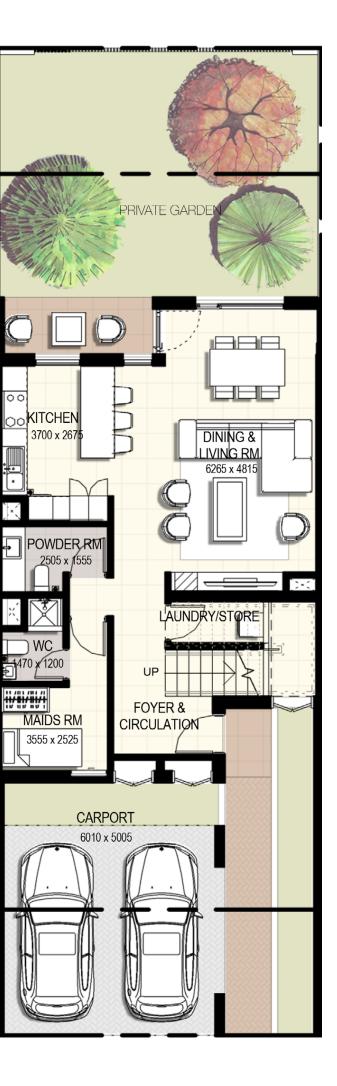

ft



4 unit cluster



5 unit cluster



6 unit cluster

## EMAAR SOUTH





1. All dimensions are in imperial and metric, and measured to structural elements and exclude wall finishes and construction tolerances. 2. All materials, dimensions, and drawings are approximate only. 3. Information is subject to change without notice, at developer's absolute discretion. 4. Actual area may vary from the stated area. 5. Drawings not to scale. 6. All images used are for illustrative purposes only and do not represent the actual size, features, specifications, fittings, and furnishings. 7. The developer reserves the right to make revisions/ alterations, at its absolute discretion, without any liability whatsoever. \*Please note that landscaping and swimming pool are not provided by the developer.



Ground Floor







ute ns/