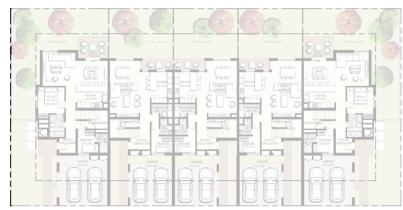

#### 4 Bedroom Townhouse End Unit Type **1E** Total Area: 2,535.00 sq.ft

4 unit cluster

5 unit cluster

6 unit cluster

#### 3 Bedroom Townhouse Mid Unit Type **1M** Total Area: 2,127.00 sq.ft

4 unit cluster

5 unit cluster

6 unit cluster

#### 3 Bedroom Townhouse Mid Unit Type **2M** Total Area: 2,125.00 sq.ft

4 unit cluster

5 unit cluster

6 unit cluster

#### 3 Bedroom Townhouse Mid Unit Type **3M** Total Area: 2,133.00 sq.ft

4 unit cluster

5 unit cluster

6 unit cluster

#### 3 Bedroom Townhouse Mid Unit Type **4M** Total Area: 2,135.00 sq.ft

4 unit cluster

5 unit cluster

6 unit cluster