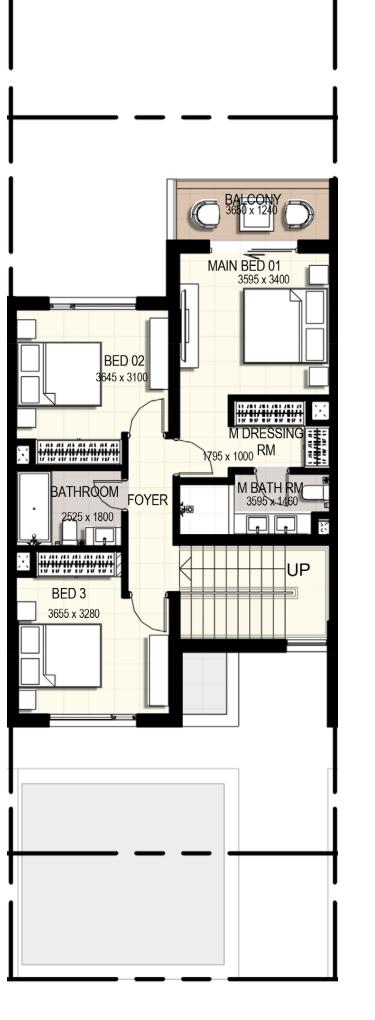

ster



5 unit cluster



6 unit cluster

## EMAAR SOUTH





1. All dimensions are in imperial and metric, and measured to structural elements and exclude wall finishes and construction tolerances. 2. All materials, dimensions, and drawings are approximate only. 3. Information is subject to change without notice, at developer's absolute discretion. 4. Actual area may vary from the stated area. 5. Drawings not to scale. 6. All images used are for illustrative purposes only and do not represent the actual size, features, specifications, fittings, and furnishings. 7. The developer reserves the right to make revisions/ alterations, at its absolute discretion, without any liability whatsoever. \*Please note that landscaping and swimming pool are not provided by the developer.



Ground Floor







#### 3 Bedroom Townhouse Mid Unit Type **3M** Total Area: 2,133.00 sq.ft



4 unit cluster



5 unit cluster



6 unit cluster

## EMAAR SOUTH





1. All dimensions are in imperial and metric, and measured to structural elements and exclude wall finishes and construction tolerances. 2. All materials, dimensions, and drawings are approximate only. 3. Information is subject to change without notice, at developer's absolute discretion. 4. Actual area may vary from the stated area. 5. Drawings not to scale. 6. All images used are for illustrative purposes only and do not represent the actual size, features, specifications, fittings, and furnishings. 7. The developer reserves the right to make revisions/ alterations, at its absolute discretion, without any liability whatsoever. \*Please