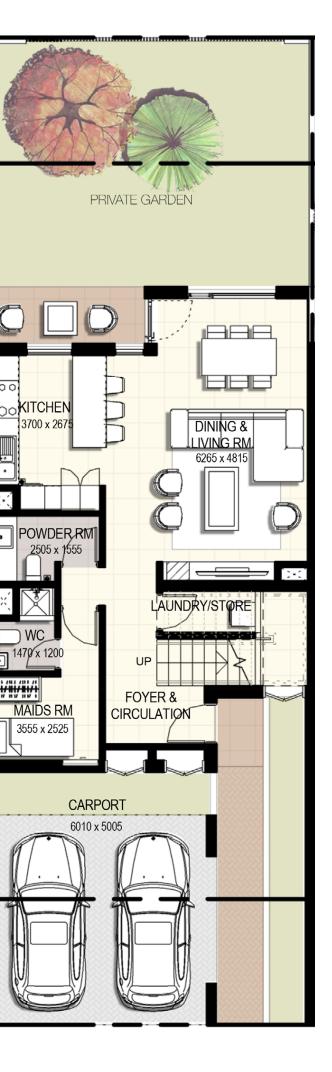

ft



4 unit cluster



5 unit cluster



6 unit cluster

## EMAAR SOUTH





1. All dimensions are in imperial and metric, and measured to structural elements and exclude wall finishes and construction tolerances. 2. All materials, dimensions, and drawings are approximate only. 3. Information is subject to change without notice, at developer's absolute discretion. 4. Actual area may vary from the stated area. 5. Drawings not to scale. 6. All images used are for illustrative purposes only and do not represent the actual size, features, specifications, fittings, and furnishings. 7. The developer reserves the right to make revisions/ alterations, at its absolute discretion, without any liability whatsoever. \*Please note that landscaping and swimming pool are not provided by the developer.



Ground Floor









ute ns/

#### 3 Bedroom Townhouse Mid Unit Type **4M** Total Area: 2,135.00 sq.ft



4 unit cluster



5 unit cluster



6 unit cluster

## EMAAR SOUTH





1. All dimensions are in imperial and metric, and measured to structural elements and exclude wall finishes and construction tolerances. 2. All materials, dimensions, and drawings are approximate only. 3. Information is subject to change without notice, at developer's absolute discretion. 4. Actual area may vary from the stated area. 5. Drawings not to scale. 6. All images used are for illustrative purposes only and do not represent the actual size, features, specifications, fittings, and furnishings. 7. The developer reserves the right to make revisions/ alterations, at its absolute discretion, without any liab