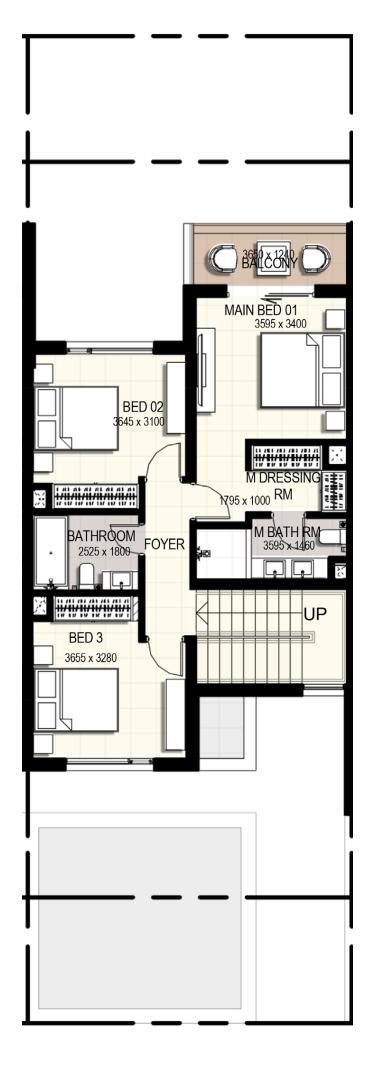

#### First Floor

te s/

#### 3 Bedroom Townhouse Mid Unit Type **1M** Total Area: 2,127.00 sq.ft

4 unit cluster

5 unit cluster

6 unit cluster