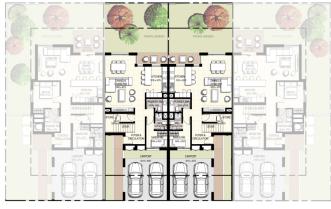

#### 4 Bedroom Townhouse End Unit Type **1E** Total Area: 2,535.00 sq.ft

4 unit cluster

5 unit cluster

6 unit cluster

#### 3 Bedroom Townhouse Mid Unit Type **1M** Total Area: 2,127.00 sq.ft

4 unit cluster

5 unit cluster

6 unit cluster

#### 3 Bedroom Townhouse Mid Unit Type **2M** Total Area: 2,125.00 sq.ft

4 unit cluster

5 unit cluster

6 unit cluster

#### 3 Bedroom Townhouse Mid Unit Type **3M** Total Area: 2,133.00 sq.ft

4 unit cluster

5 unit cluster

6 unit cluster

#### 3 Bedroom Townhouse Mid Unit Type **4M** Total Area: 2,135.00 sq.ft

4 unit cluster

5 unit cluster

6 unit cluster