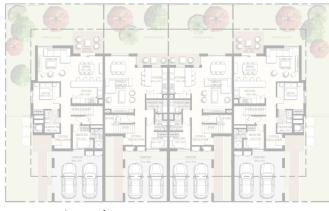

#### 4 Bedroom Townhouse End Unit Type **1E** Total Area: 2,535.00 sq.ft

4 unit cluster

5 unit cluster

6 unit cluster

#### First Floor

te s/