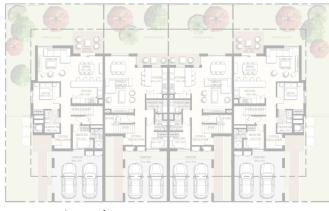

#### 4 Bedroom Townhouse End Unit Type **1E** Total Area: 2,535.00 sq.ft

4 unit cluster

5 unit cluster

6 unit cluster

#### 3 Bedroom Townhouse Mid Unit Type **1M** Total Area: 2,127.00 sq.ft

4 unit cluster

5 unit cluster

6 unit cluster

#### 3 Bedroom Townhouse Mid Unit Type **2M** Total Area: 2,125.00 sq.ft

4 unit cluster

5 unit cluster

6 unit cluster

#### 3 Bedroom Townhouse Mid Unit Type **3M** Total Area: 2,133.00 sq.ft

4 unit cluster

5 unit cluster

6 unit cluster

#### 3 Bedroom Townhouse Mid Unit Type **4M** Total Area: 2,135.00 sq.ft

4 unit cluster

5 unit cluster

6 unit cluster