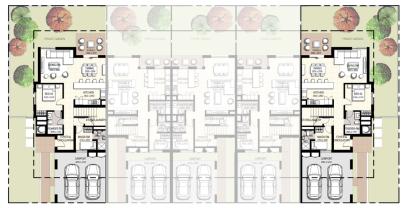

#### 3 Bedroom Townhouse Mid Unit Type **1M** Total Area: 2,127.00 sq.ft

4 unit cluster

5 unit cluster

6 unit cluster