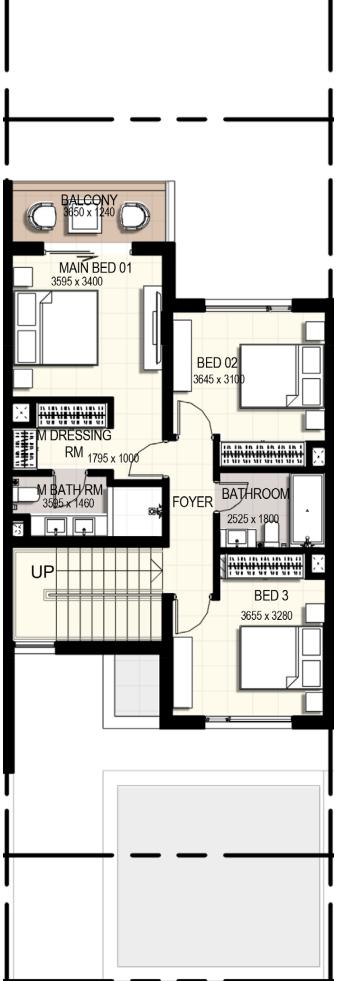

#### First Floor

 $T \cap W \cap H \cap$ 

te s/

#### 3 Bedroom Townhouse Mid Unit Type **2M** Total Area: 2,125.00 sq.ft

4 unit cluster

5 unit cluster

6 unit cluster