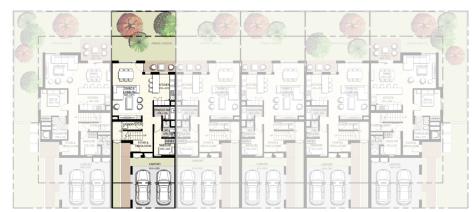

#### 4 Bedroom Townhouse End Unit Type **1E** Total Area: 2,535.00 sq.ft

4 unit cluster

5 unit cluster

6 unit cluster

#### 3 Bedroom Townhouse Mid Unit Type **1M** Total Area: 2,127.00 sq.ft

4 unit cluster

5 unit cluster

6 unit cluster

#### 3 Bedroom Townhouse Mid Unit Type **2M** Total Area: 2,125.00 sq.ft

4 unit cluster

5 unit cluster

6 unit cluster

#### 3 Bedroom Townhouse Mid Unit Type **3M** Total Area: 2,133.00 sq.ft

4 unit cluster

5 unit cluster

6 unit cluster

#### 3 Bedroom Townhouse Mid Unit Type **4M** Total Area: 2,135.00 sq.ft

4 unit cluster

5 unit cluster

6 unit cluster