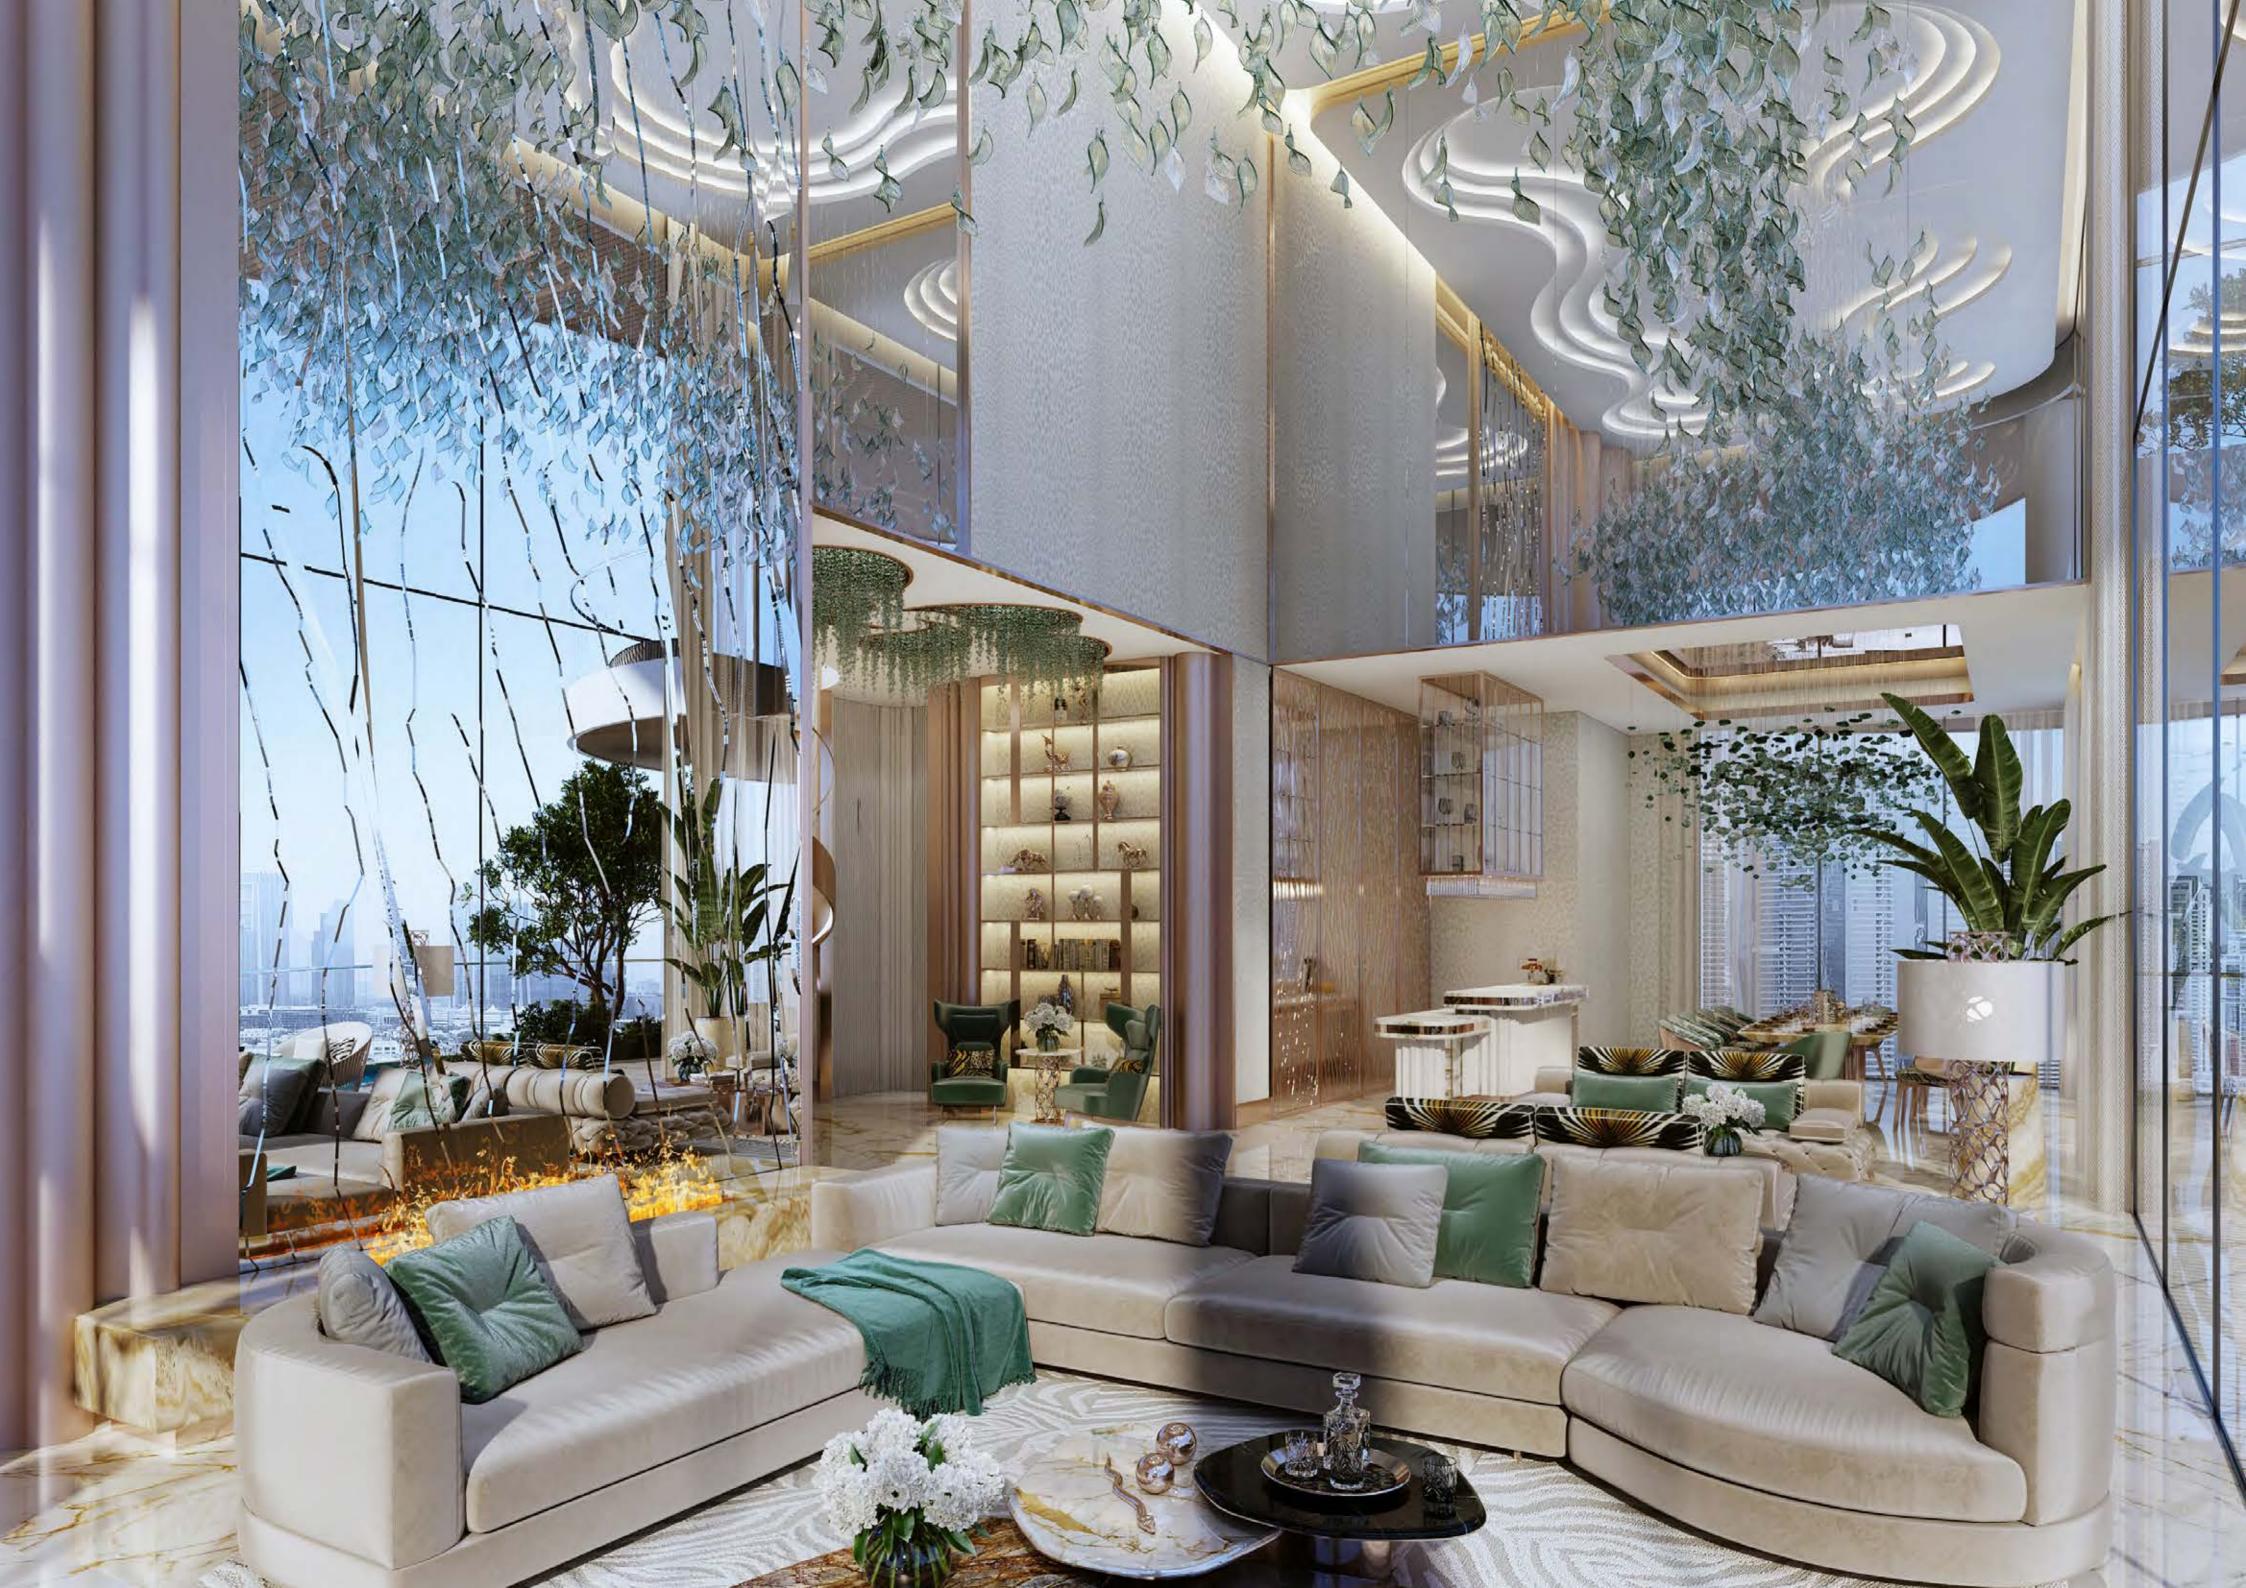

### UNDAUNTED STYLE

ATTITUDE IS FLAUNTED AT CAVALLI COUTURE.

WHILE THE TERRACES, POOLS AND FOLIAGE OF THE
BUILDING'S EXTERIOR BRING THE JUNGLE TO DUBAI,
THE INSIDE OF THE LANDMARK IS EQUALLY FLAMBOYANT,
WITH WORLD-RENOWN FASHION BRAND CAVALLI DESIGNING
EVERY ASPECT OF THE INTERIOR. HERE, THE WALLS
AND UPHOLSTERY ARE ADORNED WITH SIGNATURE ANIMAL
PRINTS AND NATURAL MOTIFS THAT SWAGGER
WITH CONFIDENCE.

### UNLIMITED HOMES

ALL UNITS AT CAVALLI COUTURE ARE SUPER LUXURY,
AND DISTINGUISHED BY THE HIGHEST STANDARDS OF
QUALITY AND CRAFTSMANSHIP. THE BUILDING BOAST
FROM 3 TO 5 BEDROOM RESIDENCES AS WELL AS
6 BEDROOM ULTRA LUXURY PENTHOUSES. EACH OF
ITS HOMES LAYS CLAIM TO A TERRACE WITH PERSONAL
POOL AND UNBROKEN VIEWS OF THE DUBAI CANAL,
PLUS ACCESS TO THE ROOFTOP INFINITY POOL AND
RECREATION ZONE, WHERE THE FINER THINGS IN LIFE CAN
BE APPRECIATED, FROM SUNRISE TO SUNSET.