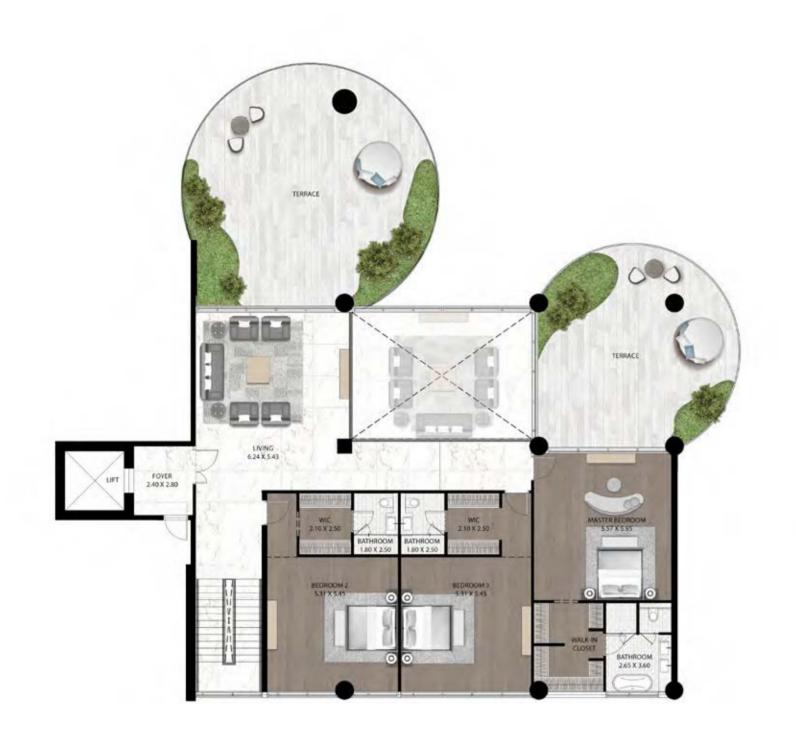

### UNLIMITED HOMES

ALL UNITS AT CAVALLI COUTURE ARE SUPER LUXURY,
AND DISTINGUISHED BY THE HIGHEST STANDARDS OF
QUALITY AND CRAFTSMANSHIP. THE BUILDING BOAST
FROM 3 TO 5 BEDROOM RESIDENCES AS WELL AS
6 BEDROOM ULTRA LUXURY PENTHOUSES. EACH OF
ITS HOMES LAYS CLAIM TO A TERRACE WITH PERSONAL
POOL AND UNBROKEN VIEWS OF THE DUBAI CANAL,
PLUS ACCESS TO THE ROOFTOP INFINITY POOL AND
RECREATION ZONE, WHERE THE FINER THINGS IN LIFE CAN
BE APPRECIATED, FROM SUNRISE TO SUNSET.