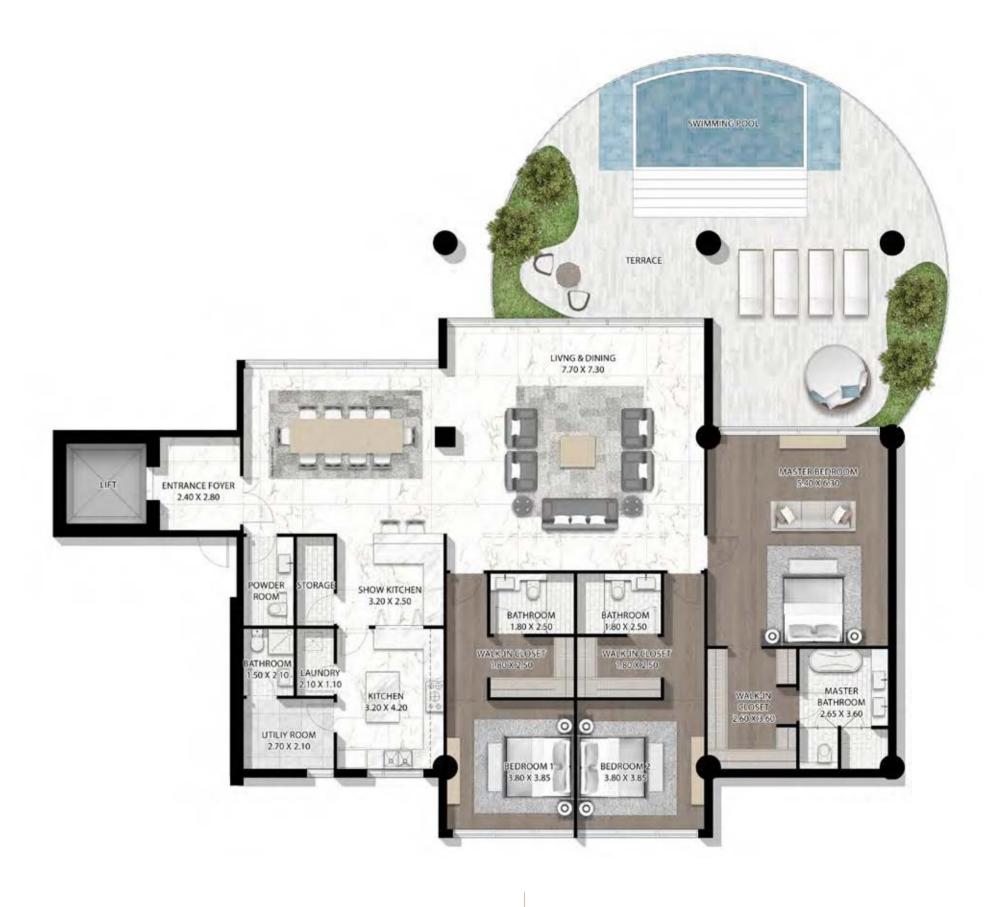

### UNLIMITED HOMES

ALL UNITS AT CAVALLI COUTURE ARE SUPER LUXURY,
AND DISTINGUISHED BY THE HIGHEST STANDARDS OF
QUALITY AND CRAFTSMANSHIP. THE BUILDING BOAST
FROM 3 TO 5 BEDROOM RESIDENCES AS WELL AS
6 BEDROOM ULTRA LUXURY PENTHOUSES. EACH OF
ITS HOMES LAYS CLAIM TO A TERRACE WITH PERSONAL
POOL AND UNBROKEN VIEWS OF THE DUBAI CANAL,
PLUS ACCESS TO THE ROOFTOP INFINITY POOL AND
RECREATION ZONE, WHERE THE FINER THINGS IN LIFE CAN
BE APPRECIATED, FROM SUNRISE TO SUNSET.