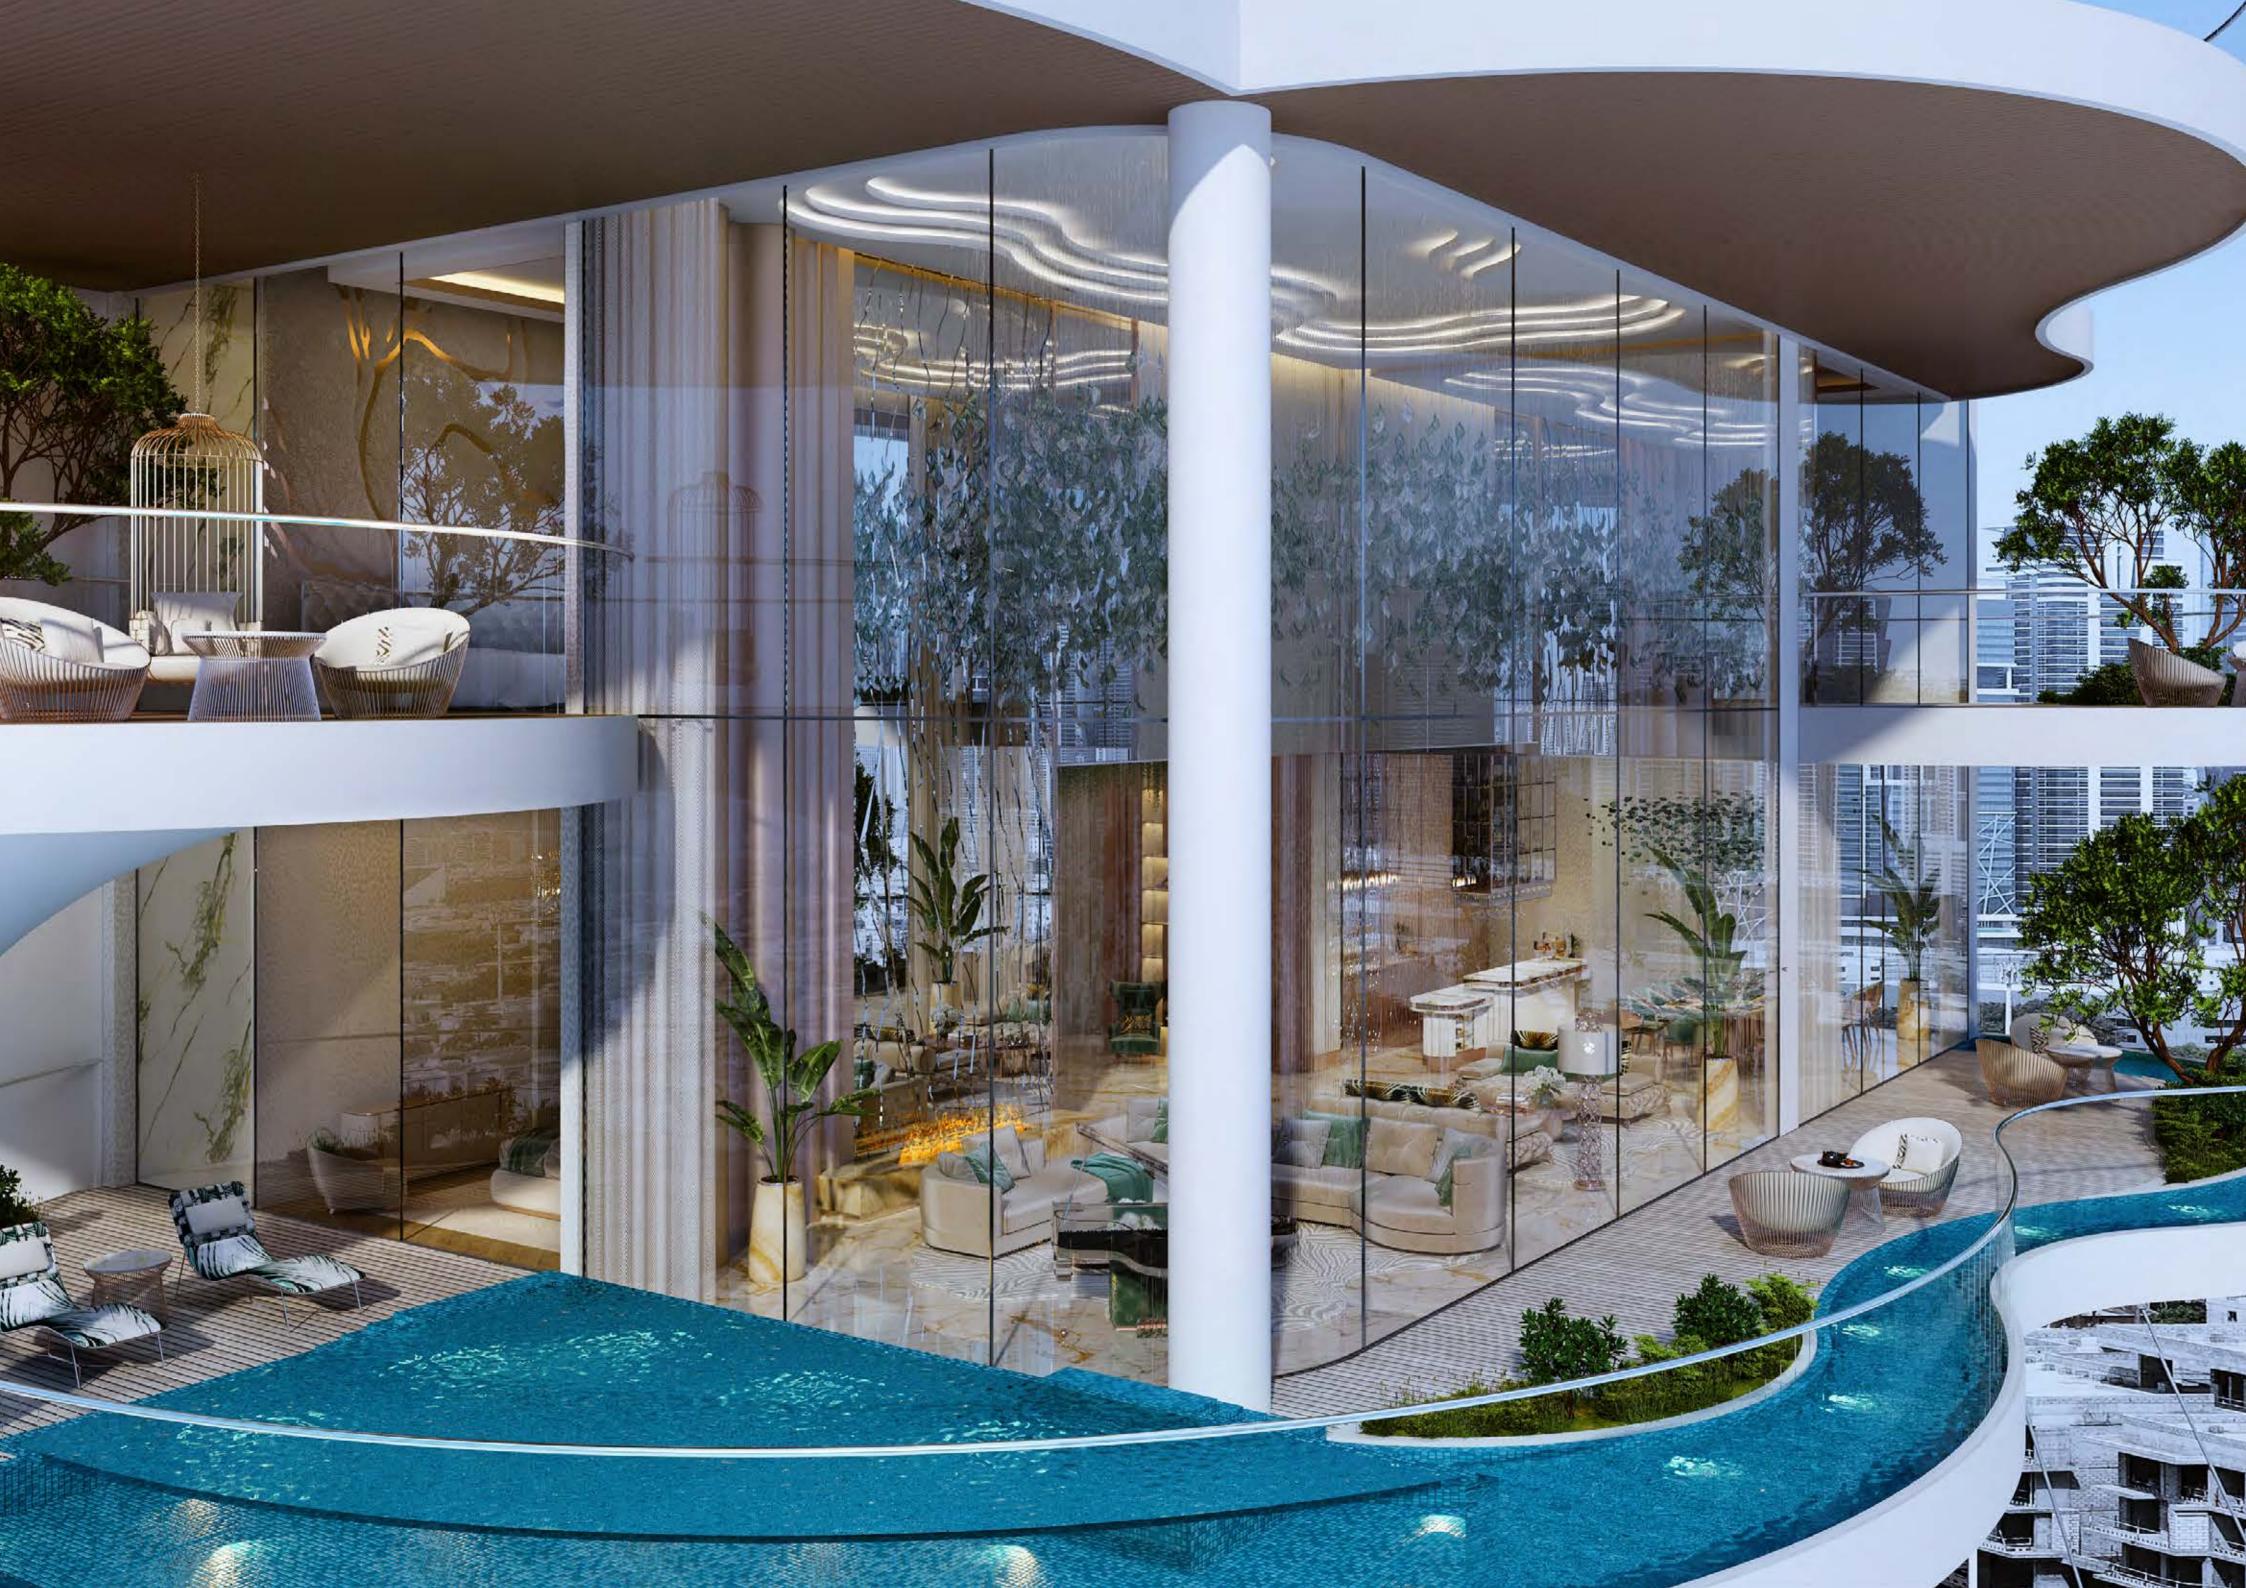

### UNLIMITED HOMES

ALL UNITS AT CAVALLI COUTURE ARE SUPER LUXURY,
AND DISTINGUISHED BY THE HIGHEST STANDARDS OF
QUALITY AND CRAFTSMANSHIP. THE BUILDING BOAST
FROM 3 TO 5 BEDROOM RESIDENCES AS WELL AS
6 BEDROOM ULTRA LUXURY PENTHOUSES. EACH OF
ITS HOMES LAYS CLAIM TO A TERRACE WITH PERSONAL
POOL AND UNBROKEN VIEWS OF THE DUBAI CANAL,
PLUS ACCESS TO THE ROOFTOP INFINITY POOL AND
RECREATION ZONE, WHERE THE FINER THINGS IN LIFE CAN
BE APPRECIATED, FROM SUNRISE TO SUNSET.

### UNDAUNTED STYLE

ATTITUDE IS FLAUNTED AT CAVALLI COUTURE.

WHILE THE TERRACES, POOLS AND FOLIAGE OF THE
BUILDING'S EXTERIOR BRING THE JUNGLE TO DUBAI,
THE INSIDE OF THE LANDMARK IS EQUALLY FLAMBOYANT,
WITH WORLD-RENOWN FASHION BRAND CAVALLI DESIGNING
EVERY ASPECT OF THE INTERIOR. HERE, THE WALLS
AND UPHOLSTERY ARE ADORNED WITH SIGNATURE ANIMAL
PRINTS AND NATURAL MOTIFS THAT SWAGGER
WITH CONFIDENCE.

## UNIMAGINABLE SPACE

FROM THE RECEPTION AND PODIUM TO THE
TERRACES AND ROOFTOP, CAVALLI COUTURE HAS
BEEN DESIGED TO OPTIMZE SPACE IN WAYS WHICH
REMINDS YOU OF OPENINGS IN A FOREST,
WHERE DENSE FOLIAGE GIVES WAY TO SUNLIT GROVES,
AND THE CANOPY ABOVE YOUR HEAD PARTS
TO REVEAL A CLOUDLESS SKY.