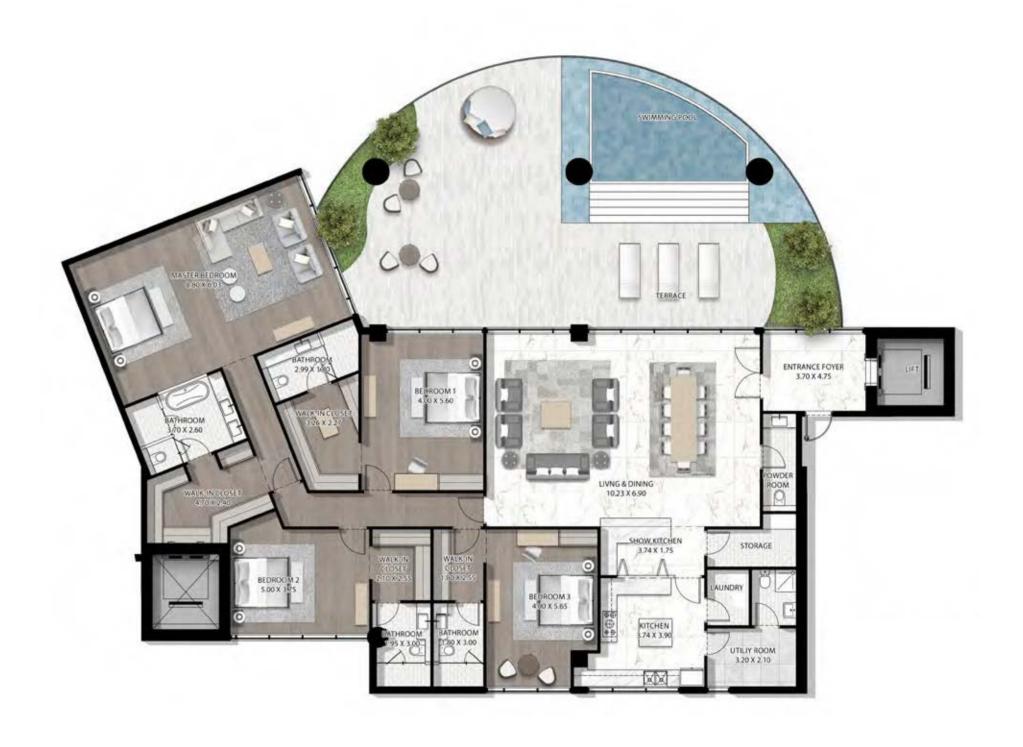

NS.







### UNLIMITED HOMES

ALL UNITS AT CAVALLI COUTURE ARE SUPER LUXURY,
AND DISTINGUISHED BY THE HIGHEST STANDARDS OF
QUALITY AND CRAFTSMANSHIP. THE BUILDING BOAST
FROM 3 TO 5 BEDROOM RESIDENCES AS WELL AS
6 BEDROOM ULTRA LUXURY PENTHOUSES. EACH OF
ITS HOMES LAYS CLAIM TO A TERRACE WITH PERSONAL
POOL AND UNBROKEN VIEWS OF THE DUBAI CANAL,
PLUS ACCESS TO THE ROOFTOP INFINITY POOL AND
RECREATION ZONE, WHERE THE FINER THINGS IN LIFE CAN
BE APPRECIATED, FROM SUNRISE TO SUNSET.







#### CAVALLI COUTURE









CAVALLI COUTURE CAVALLI COUTURE

#### 5 BEDROOM TYPE 2 - UPPER





CAVALLI COUTURE





CAVALLI COUTURE CAVALLI COUTURE





CAVALLI COUTURE CAVALLI COUTURE

# 5 BEDROOM TYPE 5 - LEVEL 14





#### 4 BEDROOM TYPE 1A





CAVALLI COUTURE CAVALLI COUTURE

# 4 BEDROOM TYPE 2A





# 4 BEDROOM TYPE 3A









# 4 BEDROOM TYPE 5A





# 3 BEDROOM TYPE 1A





# 3 BEDROOM TYPE 2









### 3 BEDROOM TYPE 4A









CAVALLI COUTURE CAVALLI COUTURE