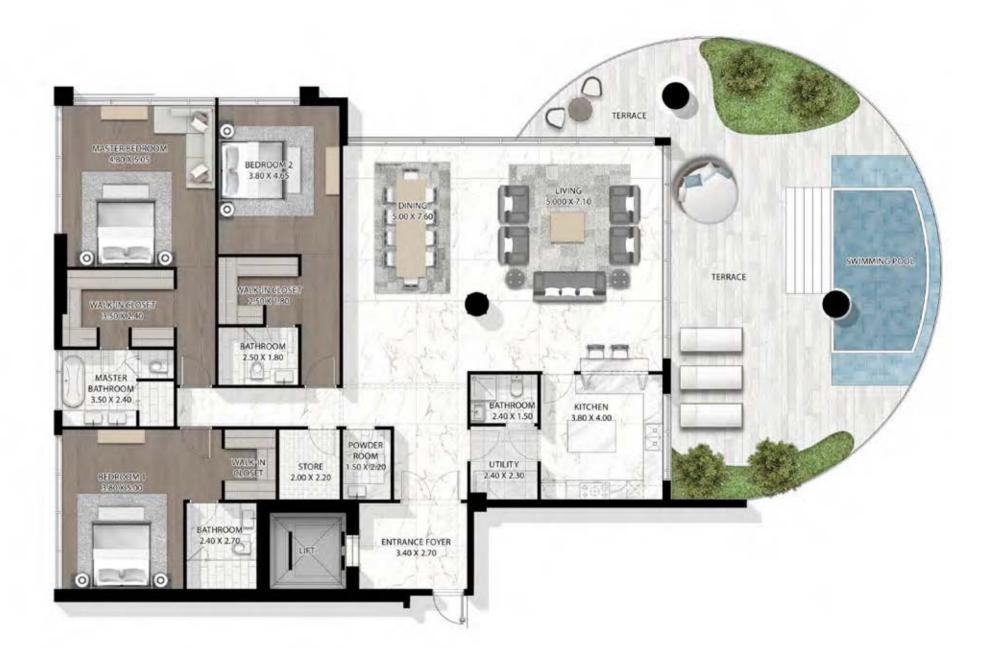

AND DISTINGUISHED BY THE HIGHEST STANDARDS OF
QUALITY AND CRAFTSMANSHIP. THE BUILDING BOAST
FROM 3 TO 5 BEDROOM RESIDENCES AS WELL AS
6 BEDROOM ULTRA LUXURY PENTHOUSES. EACH OF
ITS HOMES LAYS CLAIM TO A TERRACE WITH PERSONAL
POOL AND UNBROKEN VIEWS OF THE DUBAI CANAL,
PLUS ACCESS TO THE ROOFTOP INFINITY POOL AND
RECREATION ZONE, WHERE THE FINER THINGS IN LIFE CAN
BE APPRECIATED, FROM SUNRISE TO SUNSET.







#### CAVALLI COUTURE









CAVALLI COUTURE CAVALLI COUTURE

#### 5 BEDROOM TYPE 2 - UPPER





CAVALLI COUTURE





CAVALLI COUTURE CAVALLI COUTURE





CAVALLI COUTURE CAVALLI COUTURE

# 5 BEDROOM TYPE 5 - LEVEL 14





#### 4 BEDROOM TYPE 1A





CAVALLI COUTURE CAVALLI COUTURE

# 4 BEDROOM TYPE 2A





# 4 BEDROOM TYPE 3A









# 4 BEDROOM TYPE 5A





# 3 BEDROOM TYPE 1A





# 3 BEDROOM TYPE 2









### 3 BEDROOM TYPE 4A









CAVALLI COUTURE CAVALLI COUTURE