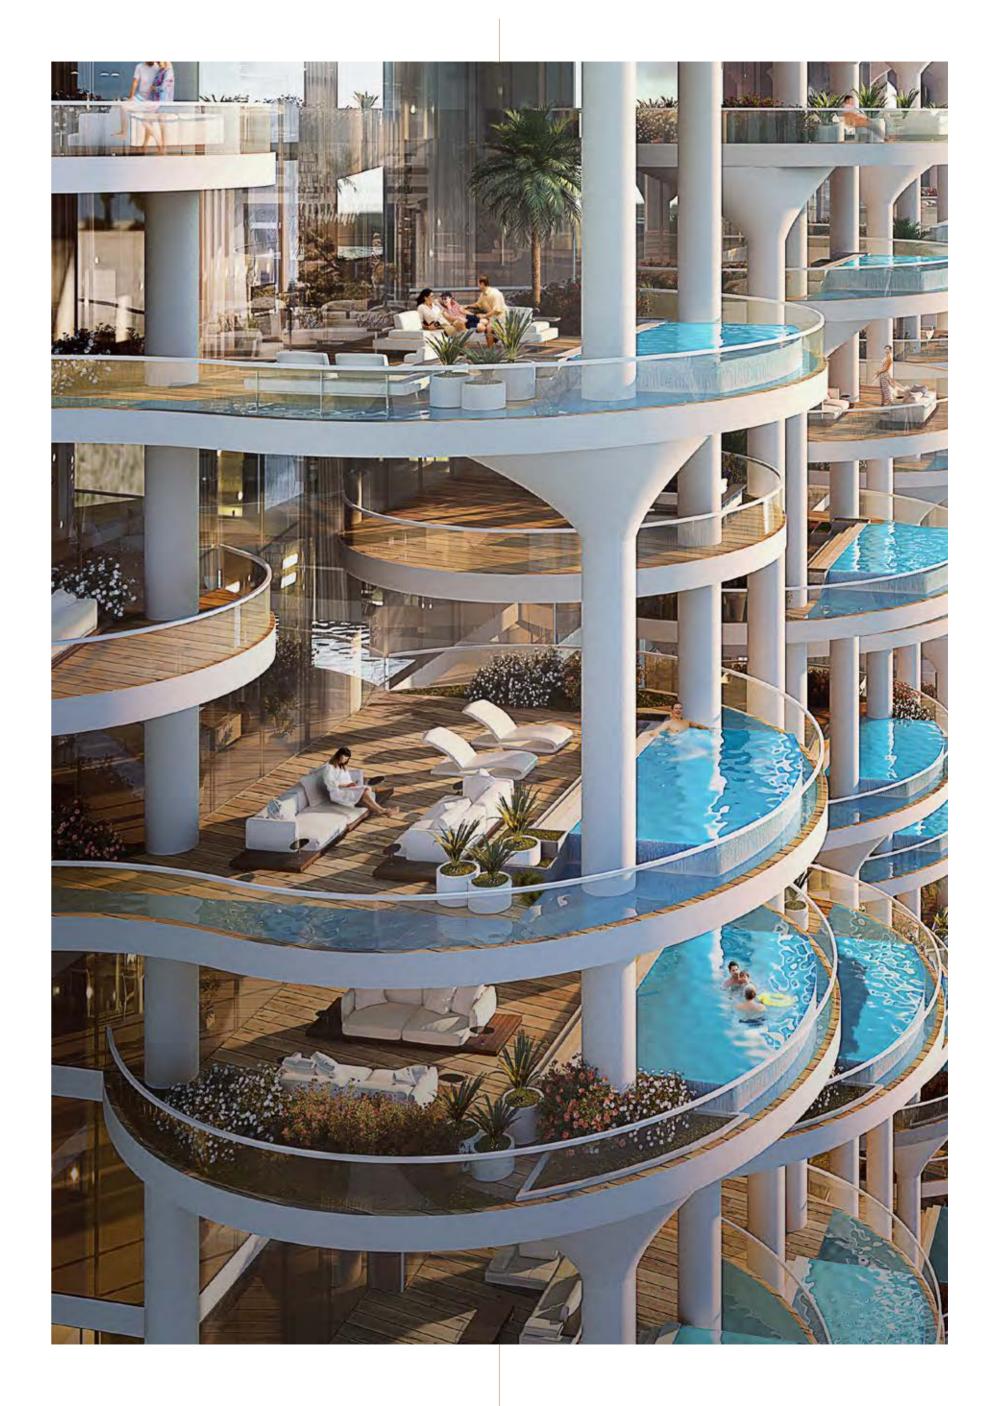

### UNLIMITED HOMES

ALL UNITS AT CAVALLI COUTURE ARE SUPER LUXURY,
AND DISTINGUISHED BY THE HIGHEST STANDARDS OF
QUALITY AND CRAFTSMANSHIP. THE BUILDING BOAST
FROM 3 TO 5 BEDROOM RESIDENCES AS WELL AS
6 BEDROOM ULTRA LUXURY PENTHOUSES. EACH OF
ITS HOMES LAYS CLAIM TO A TERRACE WITH PERSONAL
POOL AND UNBROKEN VIEWS OF THE DUBAI CANAL,
PLUS ACCESS TO THE ROOFTOP INFINITY POOL AND
RECREATION ZONE, WHERE THE FINER THINGS IN LIFE CAN
BE APPRECIATED, FROM SUNRISE TO SUNSET.