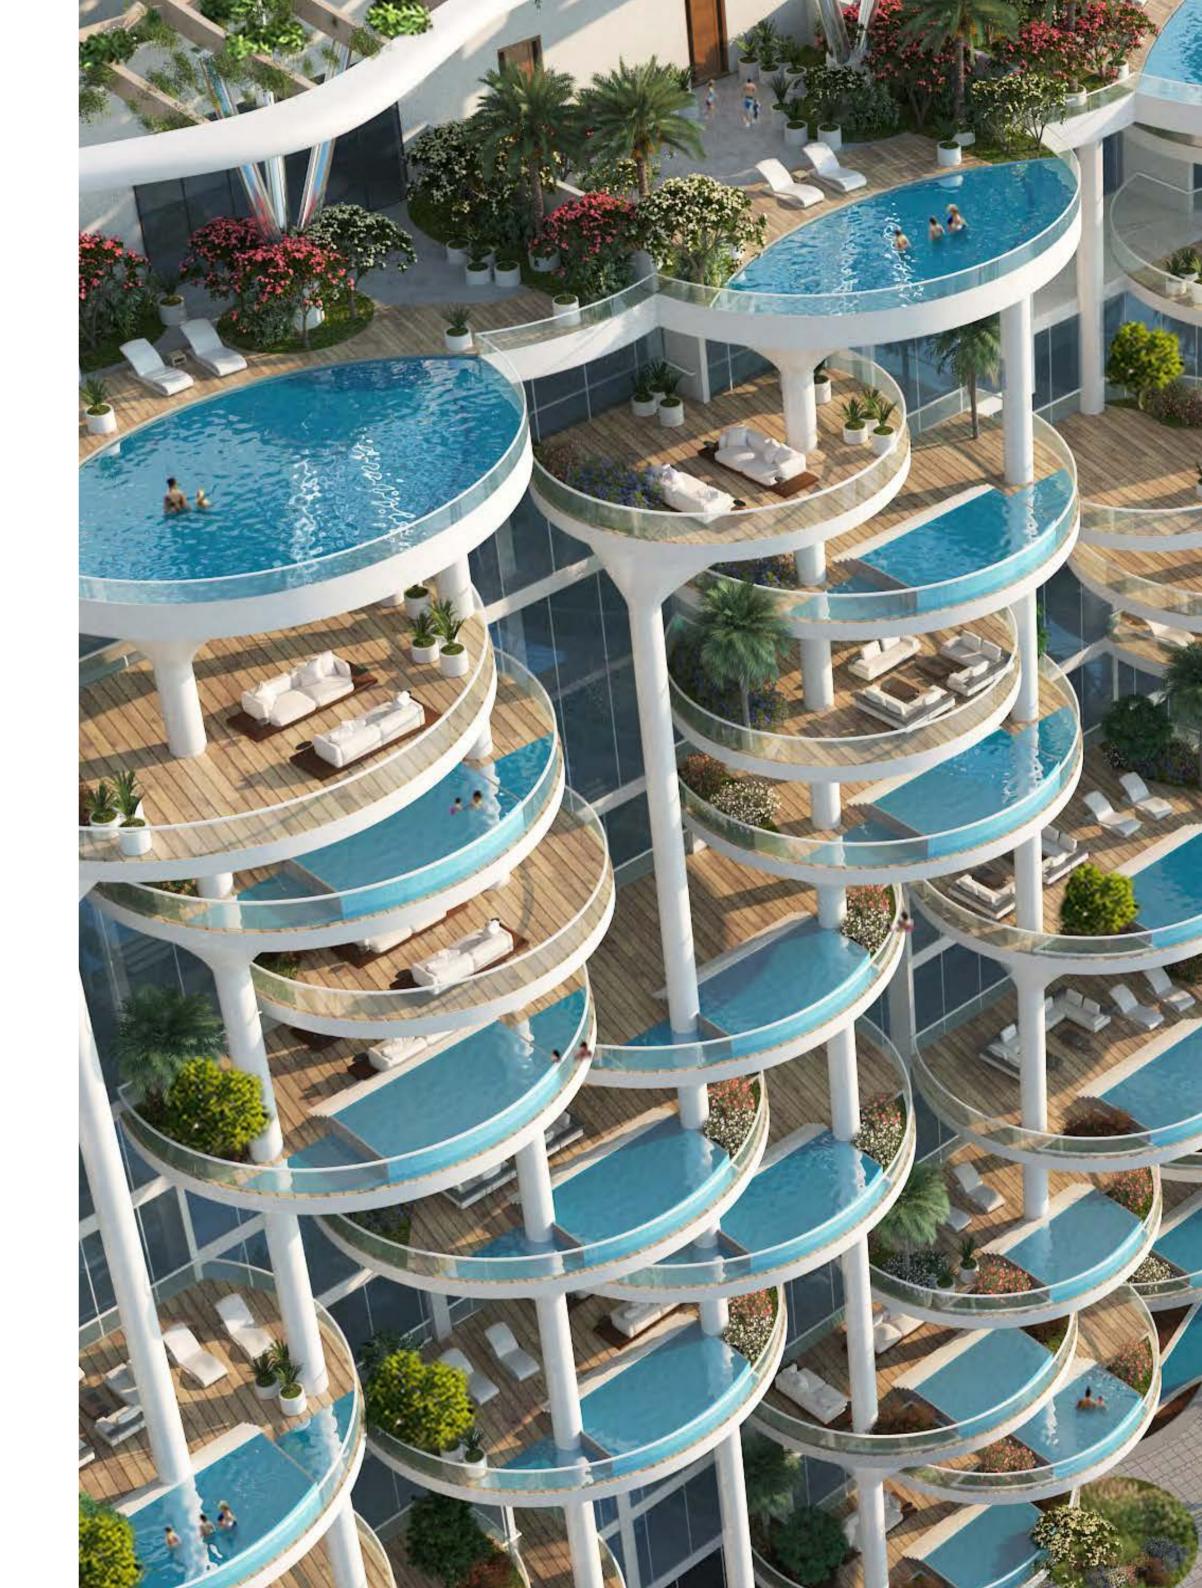

### UNLIMITED HOMES

ALL UNITS AT CAVALLI COUTURE ARE SUPER LUXURY,
AND DISTINGUISHED BY THE HIGHEST STANDARDS OF
QUALITY AND CRAFTSMANSHIP. THE BUILDING BOAST
FROM 3 TO 5 BEDROOM RESIDENCES AS WELL AS
6 BEDROOM ULTRA LUXURY PENTHOUSES. EACH OF
ITS HOMES LAYS CLAIM TO A TERRACE WITH PERSONAL
POOL AND UNBROKEN VIEWS OF THE DUBAI CANAL,
PLUS ACCESS TO THE ROOFTOP INFINITY POOL AND
RECREATION ZONE, WHERE THE FINER THINGS IN LIFE CAN
BE APPRECIATED, FROM SUNRISE TO SUNSET.

## UNIMAGINABLE SPACE

FROM THE RECEPTION AND PODIUM TO THE
TERRACES AND ROOFTOP, CAVALLI COUTURE HAS
BEEN DESIGED TO OPTIMZE SPACE IN WAYS WHICH
REMINDS YOU OF OPENINGS IN A FOREST,
WHERE DENSE FOLIAGE GIVES WAY TO SUNLIT GROVES,
AND THE CANOPY ABOVE YOUR HEAD PARTS
TO REVEAL A CLOUDLESS SKY.