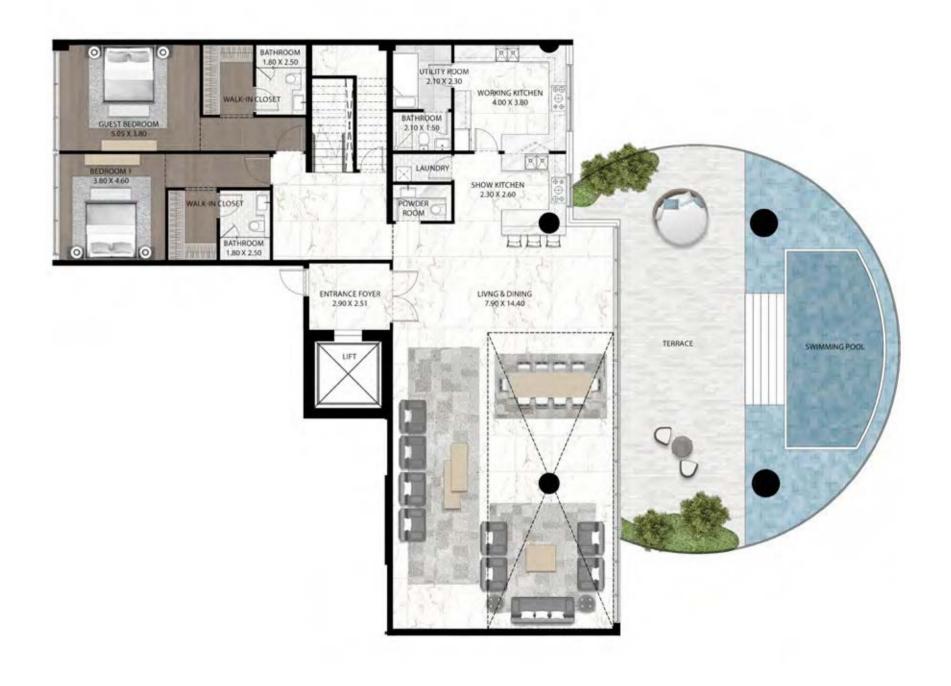

FULLY-EQUIPPED GYM, THE SECOND TO PAMPER
YOURSELF AT THE LUXURY SPA, WHERE YOU CAN
ALSO ENJOY AN EXFOLIATING FISH PEDICURE,
AND THE THIRD TO SAMPLE A MOUTHWATERING
RANGE OF FINE DINING OPTIONS.







### UNLIMITED HOMES

ALL UNITS AT CAVALLI COUTURE ARE SUPER LUXURY,
AND DISTINGUISHED BY THE HIGHEST STANDARDS OF
QUALITY AND CRAFTSMANSHIP. THE BUILDING BOAST
FROM 3 TO 5 BEDROOM RESIDENCES AS WELL AS
6 BEDROOM ULTRA LUXURY PENTHOUSES. EACH OF
ITS HOMES LAYS CLAIM TO A TERRACE WITH PERSONAL
POOL AND UNBROKEN VIEWS OF THE DUBAI CANAL,
PLUS ACCESS TO THE ROOFTOP INFINITY POOL AND
RECREATION ZONE, WHERE THE FINER THINGS IN LIFE CAN
BE APPRECIATED, FROM SUNRISE TO SUNSET.







#### CAVALLI COUTURE









CAVALLI COUTURE CAVALLI COUTURE

#### 5 BEDROOM TYPE 2 - UPPER





CAVALLI COUTURE





CAVALLI COUTURE CAVALLI COUTURE





CAVALLI COUTURE CAVALLI COUTURE

# 5 BEDROOM TYPE 5 - LEVEL 14





#### 4 BEDROOM TYPE 1A





CAVALLI COUTURE CAVALLI COUTURE

# 4 BEDROOM TYPE 2A





# 4 BEDROOM TYPE 3A









# 4 BEDROOM TYPE 5A





# 3 BEDROOM TYPE 1A





# 3 BEDROOM TYPE 2









### 3 BEDROOM TYPE 4A









CAVALLI COUTURE CAVALLI COUTURE