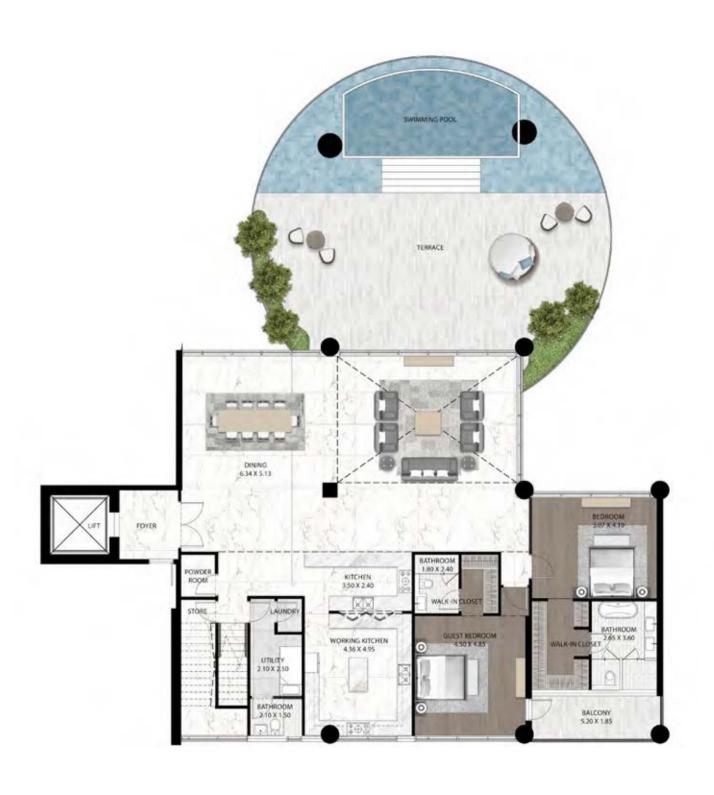

### UNLIMITED HOMES

ALL UNITS AT CAVALLI COUTURE ARE SUPER LUXURY,
AND DISTINGUISHED BY THE HIGHEST STANDARDS OF
QUALITY AND CRAFTSMANSHIP. THE BUILDING BOAST
FROM 3 TO 5 BEDROOM RESIDENCES AS WELL AS
6 BEDROOM ULTRA LUXURY PENTHOUSES. EACH OF
ITS HOMES LAYS CLAIM TO A TERRACE WITH PERSONAL
POOL AND UNBROKEN VIEWS OF THE DUBAI CANAL,
PLUS ACCESS TO THE ROOFTOP INFINITY POOL AND
RECREATION ZONE, WHERE THE FINER THINGS IN LIFE CAN
BE APPRECIATED, FROM SUNRISE TO SUNSET.