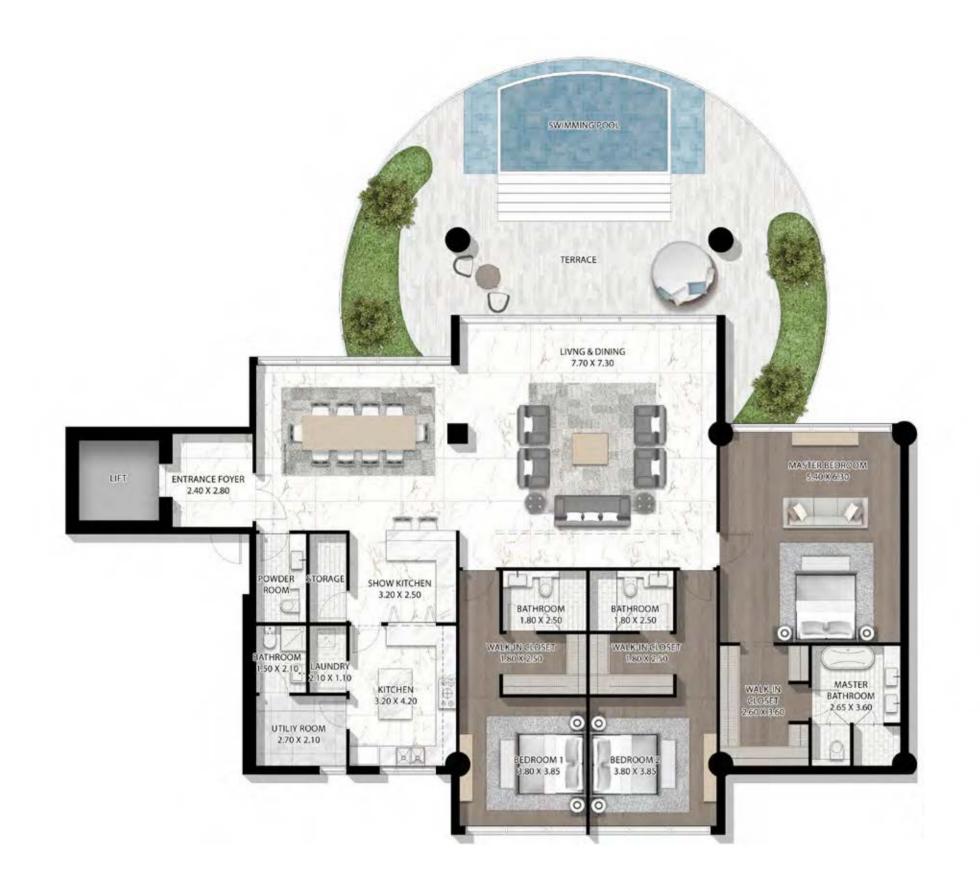

### UNLIMITED HOMES

ALL UNITS AT CAVALLI COUTURE ARE SUPER LUXURY,
AND DISTINGUISHED BY THE HIGHEST STANDARDS OF
QUALITY AND CRAFTSMANSHIP. THE BUILDING BOAST
FROM 3 TO 5 BEDROOM RESIDENCES AS WELL AS
6 BEDROOM ULTRA LUXURY PENTHOUSES. EACH OF
ITS HOMES LAYS CLAIM TO A TERRACE WITH PERSONAL
POOL AND UNBROKEN VIEWS OF THE DUBAI CANAL,
PLUS ACCESS TO THE ROOFTOP INFINITY POOL AND
RECREATION ZONE, WHERE THE FINER THINGS IN LIFE CAN
BE APPRECIATED, FROM SUNRISE TO SUNSET.