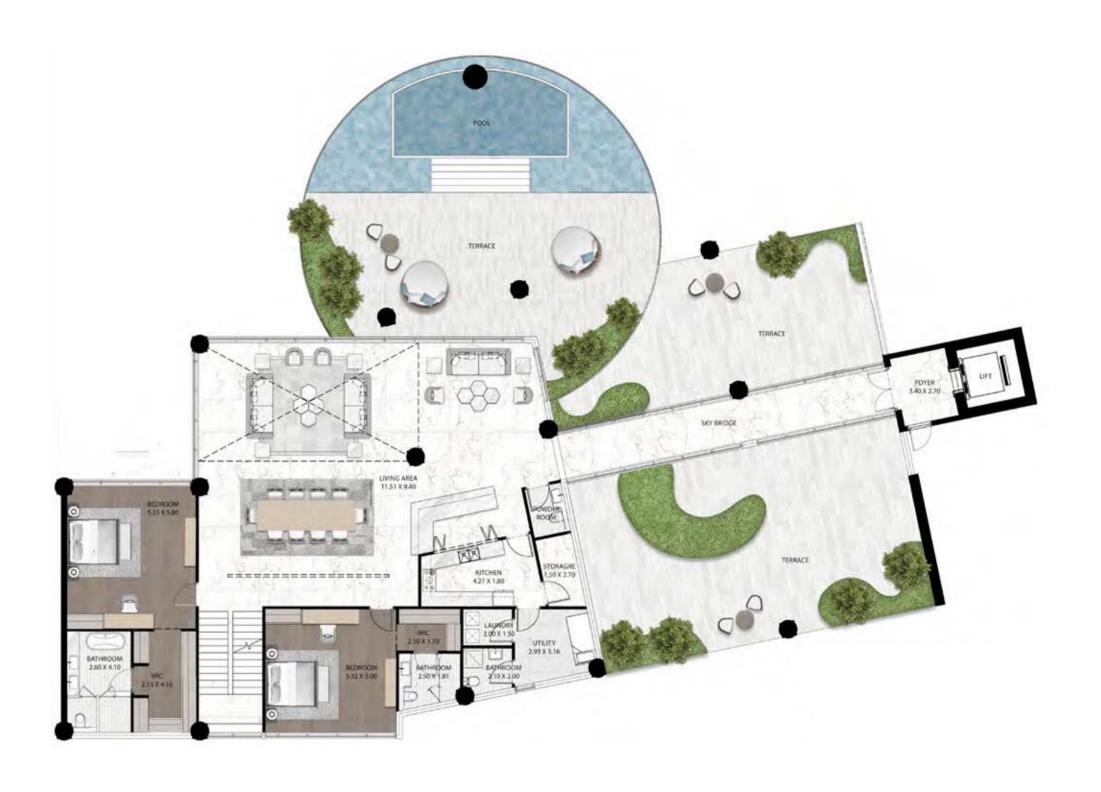

TING FISH PEDICURE,
AND THE THIRD TO SAMPLE A MOUTHWATERING
RANGE OF FINE DINING OPTIONS.







### UNLIMITED HOMES

ALL UNITS AT CAVALLI COUTURE ARE SUPER LUXURY,
AND DISTINGUISHED BY THE HIGHEST STANDARDS OF
QUALITY AND CRAFTSMANSHIP. THE BUILDING BOAST
FROM 3 TO 5 BEDROOM RESIDENCES AS WELL AS
6 BEDROOM ULTRA LUXURY PENTHOUSES. EACH OF
ITS HOMES LAYS CLAIM TO A TERRACE WITH PERSONAL
POOL AND UNBROKEN VIEWS OF THE DUBAI CANAL,
PLUS ACCESS TO THE ROOFTOP INFINITY POOL AND
RECREATION ZONE, WHERE THE FINER THINGS IN LIFE CAN
BE APPRECIATED, FROM SUNRISE TO SUNSET.







#### CAVALLI COUTURE









CAVALLI COUTURE CAVALLI COUTURE

#### 5 BEDROOM TYPE 2 - UPPER





CAVALLI COUTURE





CAVALLI COUTURE CAVALLI COUTURE





CAVALLI COUTURE CAVALLI COUTURE

# 5 BEDROOM TYPE 5 - LEVEL 14





#### 4 BEDROOM TYPE 1A





CAVALLI COUTURE CAVALLI COUTURE

# 4 BEDROOM TYPE 2A





# 4 BEDROOM TYPE 3A









# 4 BEDROOM TYPE 5A





# 3 BEDROOM TYPE 1A





# 3 BEDROOM TYPE 2









### 3 BEDROOM TYPE 4A









CAVALLI COUTURE CAVALLI COUTURE