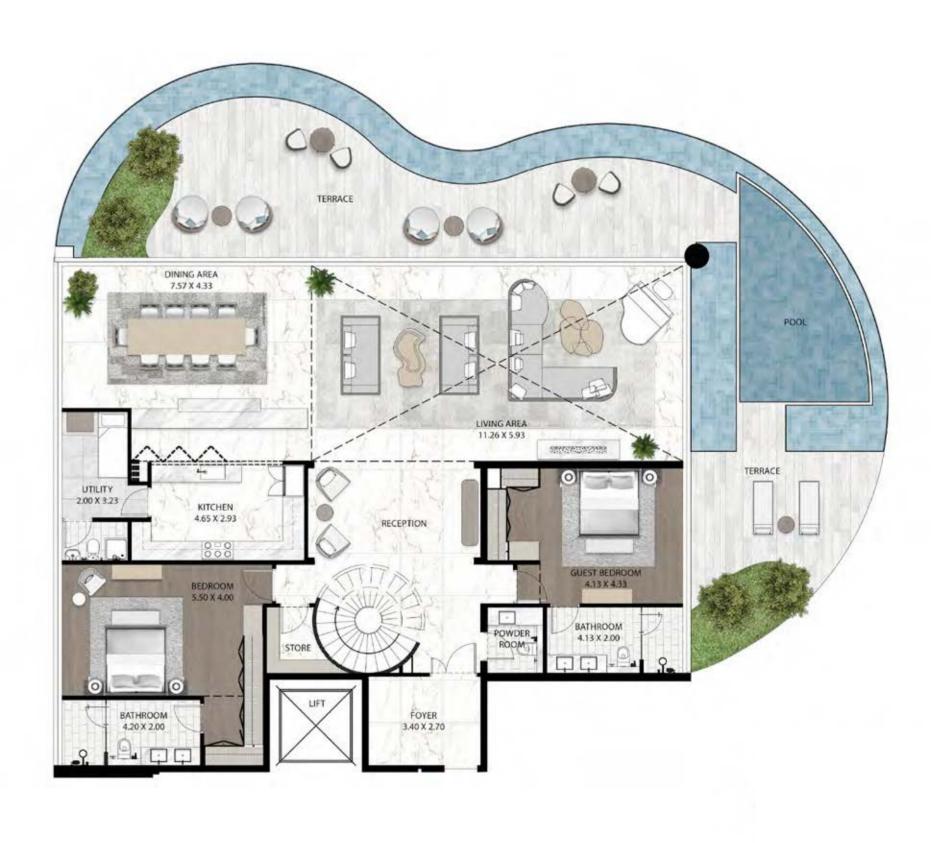

### UNLIMITED HOMES

ALL UNITS AT CAVALLI COUTURE ARE SUPER LUXURY,
AND DISTINGUISHED BY THE HIGHEST STANDARDS OF
QUALITY AND CRAFTSMANSHIP. THE BUILDING BOAST
FROM 3 TO 5 BEDROOM RESIDENCES AS WELL AS
6 BEDROOM ULTRA LUXURY PENTHOUSES. EACH OF
ITS HOMES LAYS CLAIM TO A TERRACE WITH PERSONAL
POOL AND UNBROKEN VIEWS OF THE DUBAI CANAL,
PLUS ACCESS TO THE ROOFTOP INFINITY POOL AND
RECREATION ZONE, WHERE THE FINER THINGS IN LIFE CAN
BE APPRECIATED, FROM SUNRISE TO SUNSET.