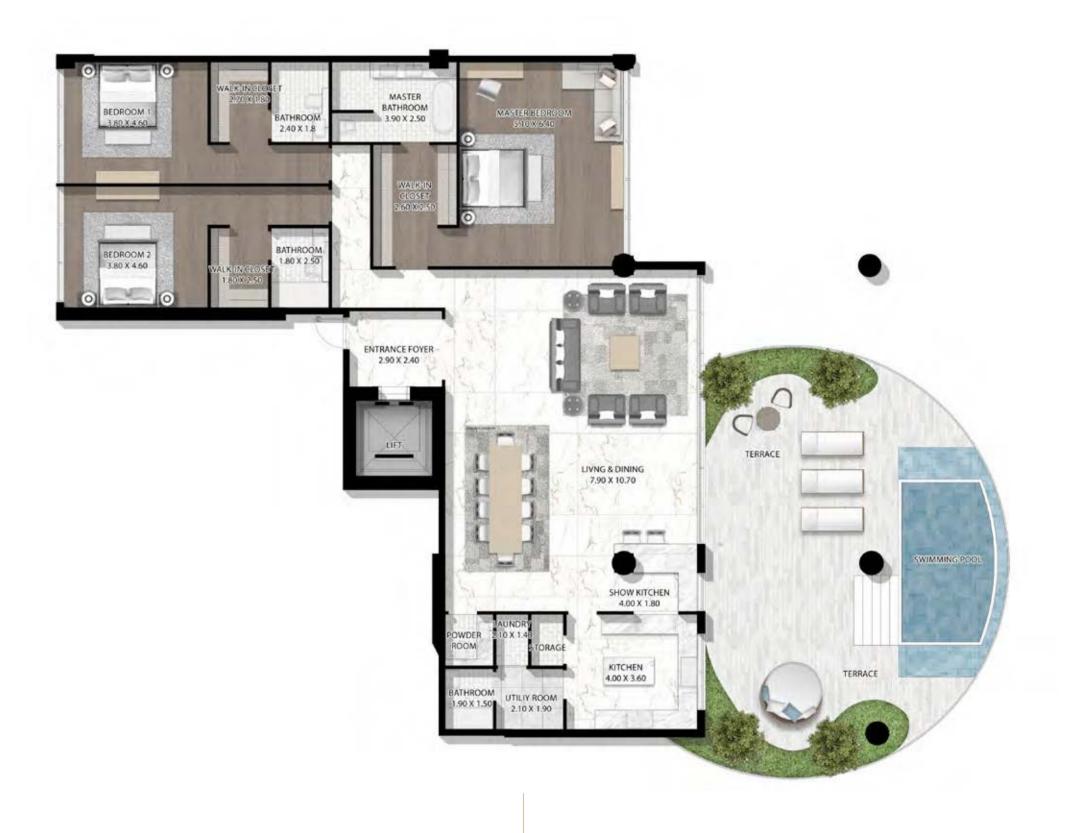

HEST STANDARDS OF
QUALITY AND CRAFTSMANSHIP. THE BUILDING BOAST
FROM 3 TO 5 BEDROOM RESIDENCES AS WELL AS
6 BEDROOM ULTRA LUXURY PENTHOUSES. EACH OF
ITS HOMES LAYS CLAIM TO A TERRACE WITH PERSONAL
POOL AND UNBROKEN VIEWS OF THE DUBAI CANAL,
PLUS ACCESS TO THE ROOFTOP INFINITY POOL AND
RECREATION ZONE, WHERE THE FINER THINGS IN LIFE CAN
BE APPRECIATED, FROM SUNRISE TO SUNSET.







#### CAVALLI COUTURE









CAVALLI COUTURE CAVALLI COUTURE

#### 5 BEDROOM TYPE 2 - UPPER





CAVALLI COUTURE





CAVALLI COUTURE CAVALLI COUTURE





CAVALLI COUTURE CAVALLI COUTURE

# 5 BEDROOM TYPE 5 - LEVEL 14





#### 4 BEDROOM TYPE 1A





CAVALLI COUTURE CAVALLI COUTURE

# 4 BEDROOM TYPE 2A





# 4 BEDROOM TYPE 3A









# 4 BEDROOM TYPE 5A





# 3 BEDROOM TYPE 1A





# 3 BEDROOM TYPE 2









### 3 BEDROOM TYPE 4A









CAVALLI COUTURE CAVALLI COUTURE