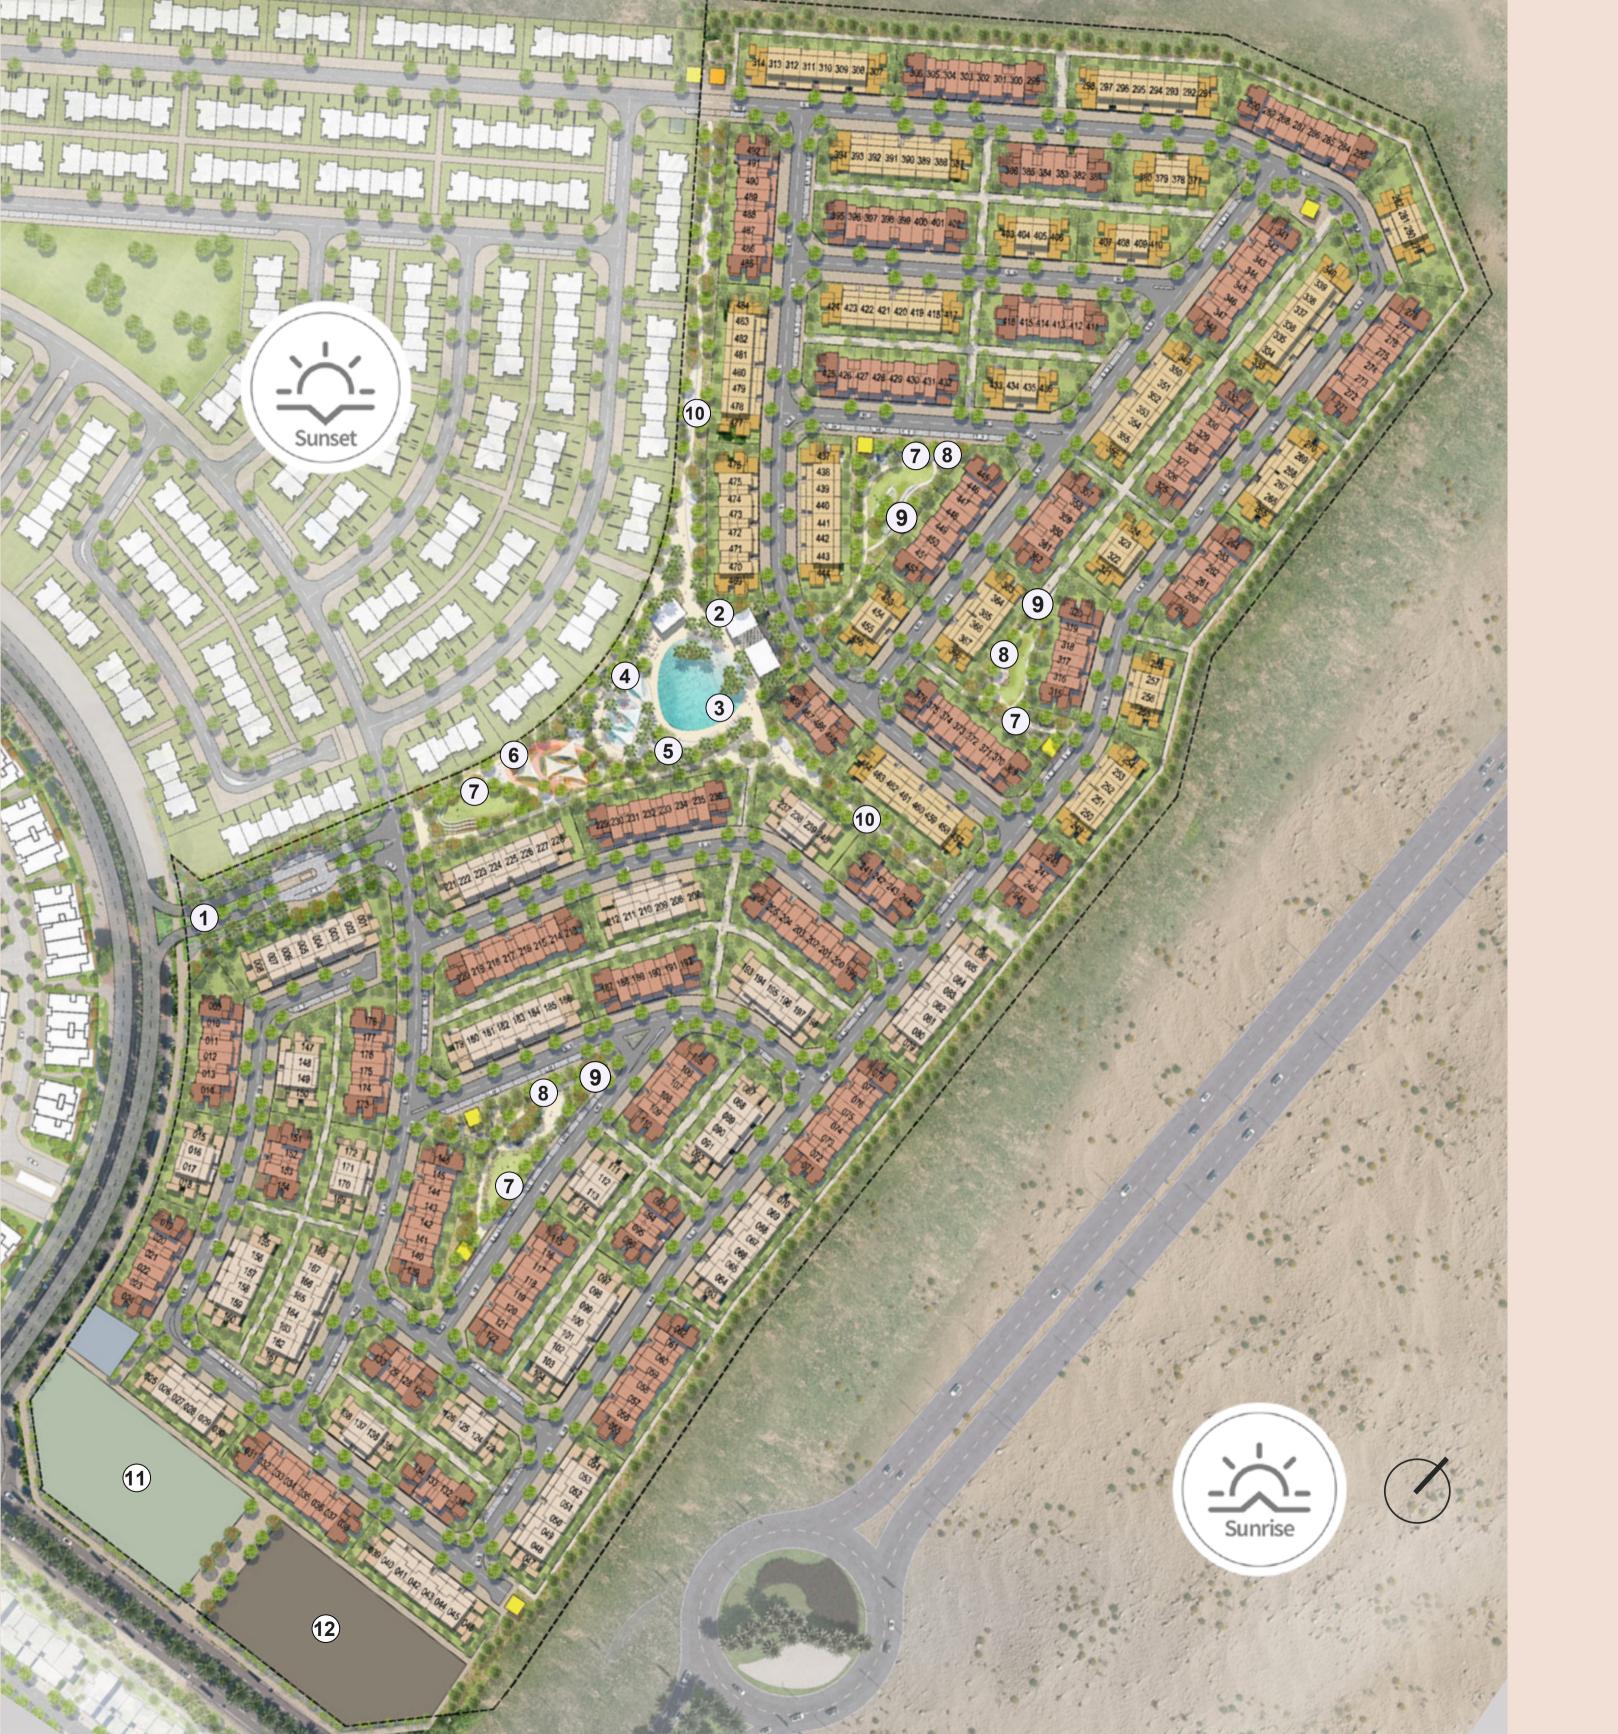

## EXCEPTIONAL AMENITIES

Enjoy a balanced and fulfilling lifestyle at Anya, where you are always only a few steps away from a wide array of world-class amenities and state-of-the-art facilities, including a verdant Central Park, clubhouse, bicycle paths, walking trails, and much more.

Central Park

Clubhouse

Fully Equipped Gym

Swimming Pools

Multi-Purpose Hall

- 1 MAIN ENTRANCE
- 2 CLUBHOUSE / GYM
- 3 SWIMMING POOL
- 4 KIDS' POOL
- 5 SPLASH PAD
- 6 ICONIC PLAY AREA
- 7 RECREATIONAL LAWN
- 8 SHADED SEATING AREA
- 9 PLAY AREA
- 10 ACTIVITY TRAIL
- 11 MOSQUE
- 12 RETAIL
- MODERN 4 BEDROOM
- MODERN 3 BEDROOM
- CLASSIC 4 BEDROOM
- CLASSIC 3 BEDROOM
- CONTEMPORARY 4 BEDROOM
- CONTEMPORARY 3 BEDROOM
- UTILITY BUILDING
- GSM TOWER
- UNDERGROUND
  PUMP ROOM