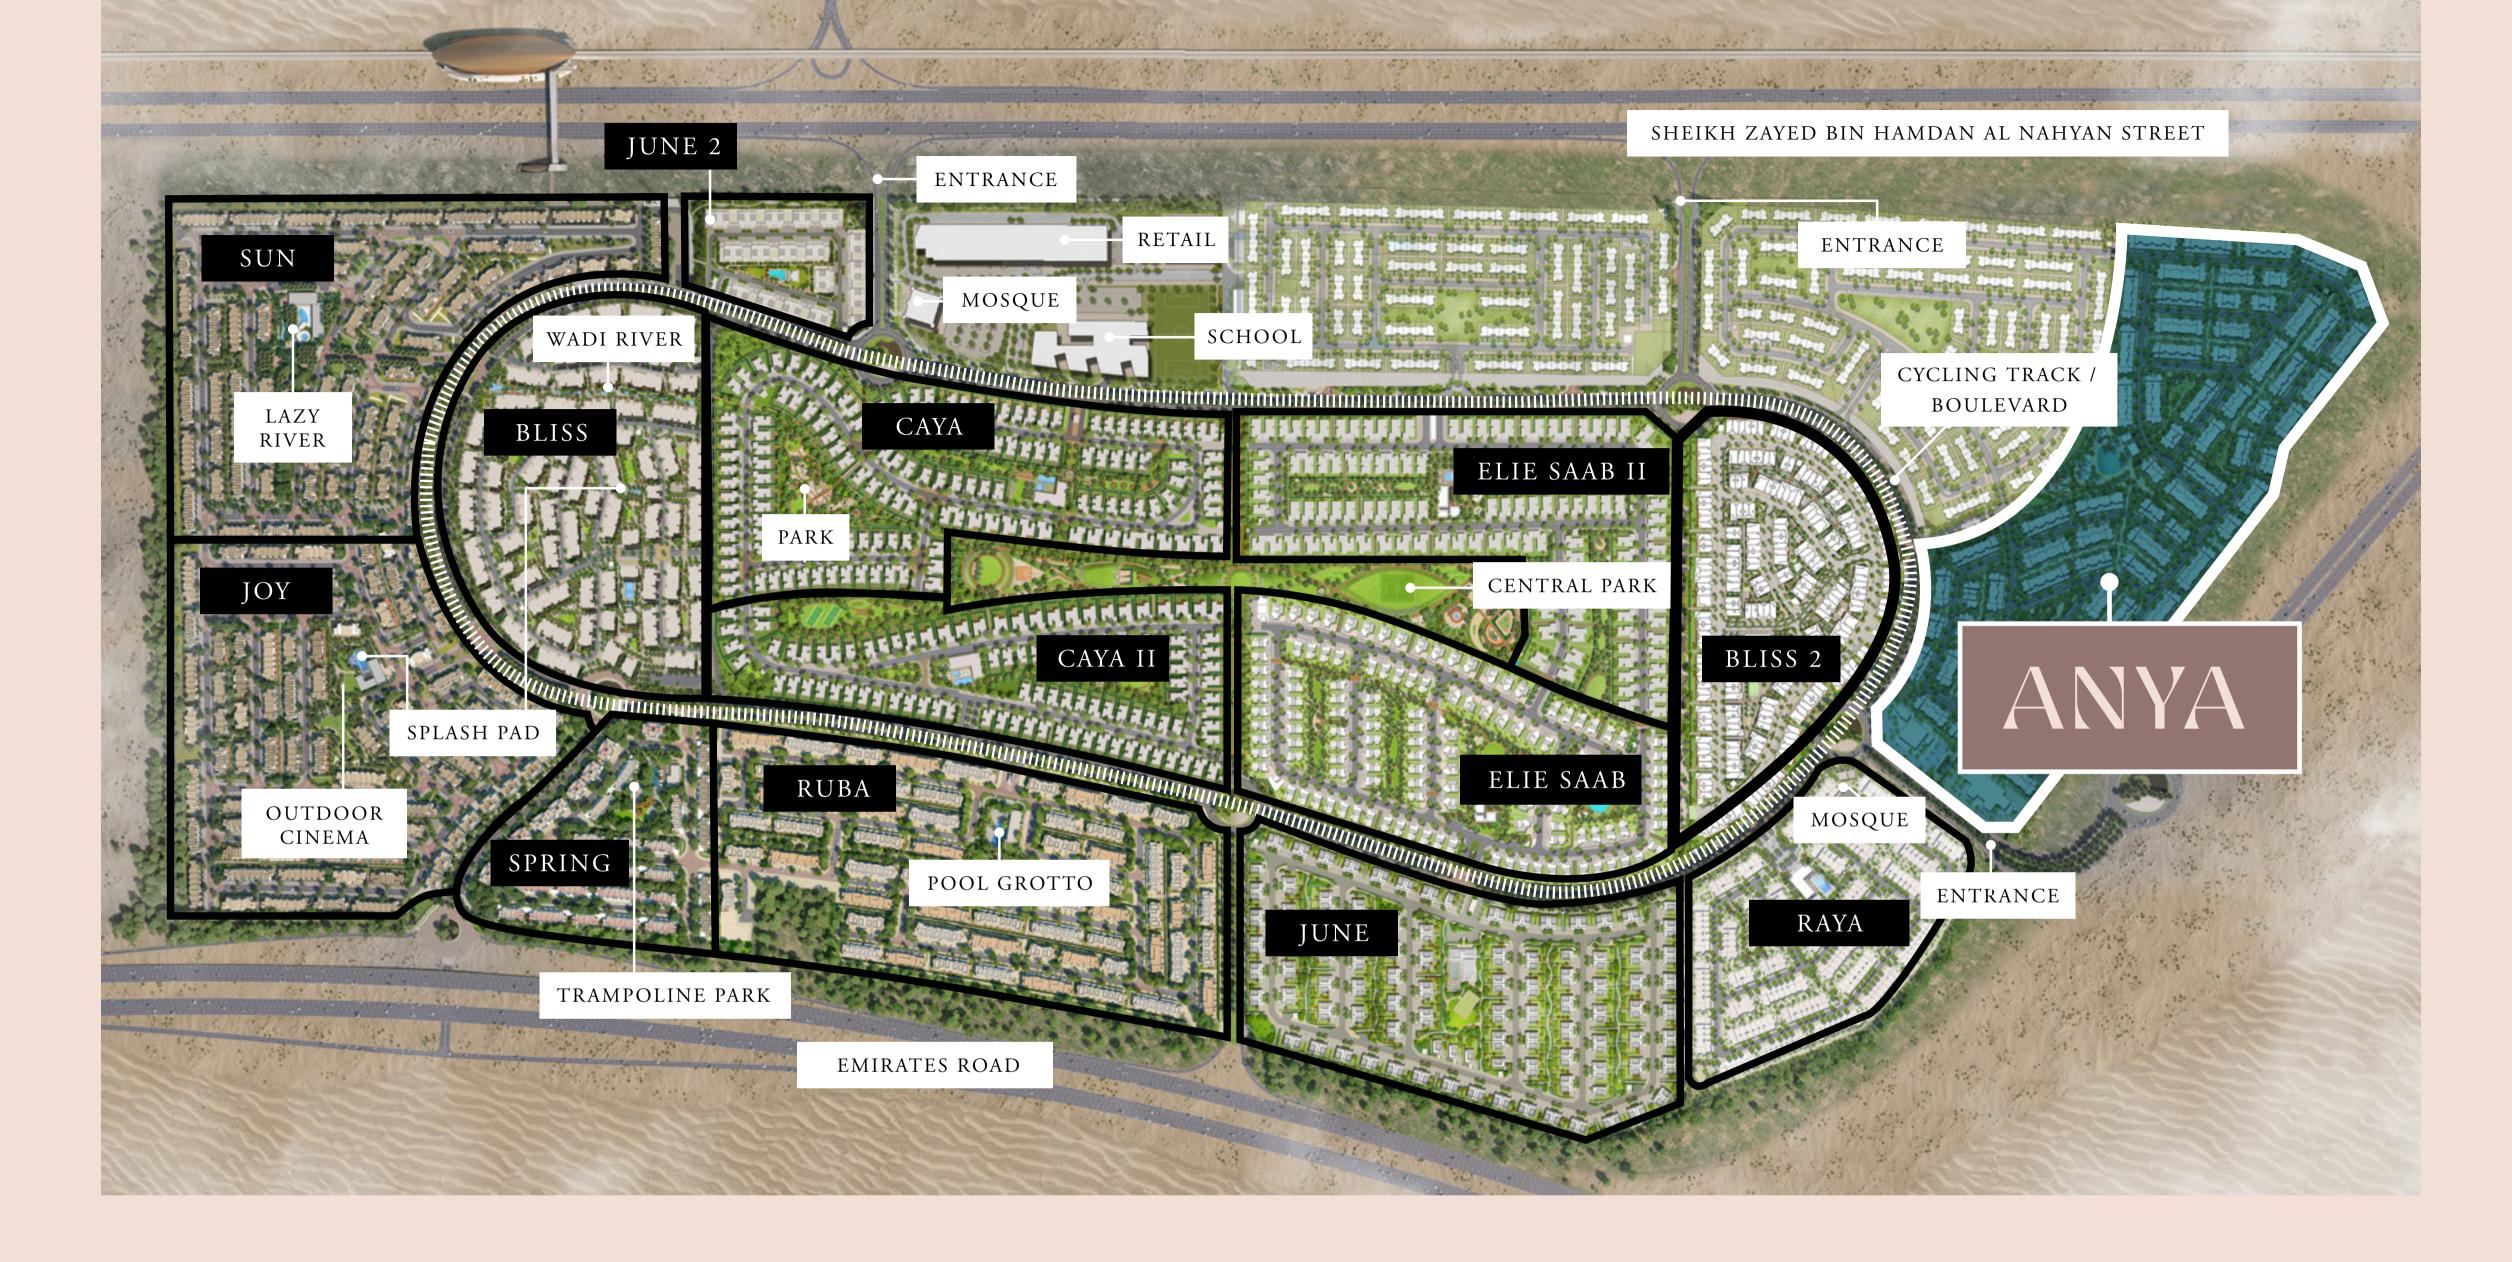

Anya is a picturesque neighbourhood of townhouses, connected to nature and all its beauty, in an idyllic gated community. The ideal suburban setting for familyoriented living, Anya boasts glorious greenery and verdant open spaces, complemented by a host of world-class leisure and recreational amenities

HAPPINESS AROUND EVERY CORNER

Anya is an elegant collection of contemporary townhouses in an idyllic suburban setting, where natural beauty and urban convenience combine to give residents the very best of modern living.

With Arabian Ranches III's lush green parks, kids' playgrounds, open-air sports and recreation facilities, and a whole host of retail experiences at your doorstep, Anya is a neighbourhood that epitomises community-oriented living connected to nature.

## EXCEPTIONAL AMENITIES

Enjoy a balanced and fulfilling lifestyle at Anya, where you are always only a few steps away from a wide array of world-class amenities and state-of-the-art facilities, including a verdant Central Park, clubhouse, bicycle paths, walking trails, and much more.