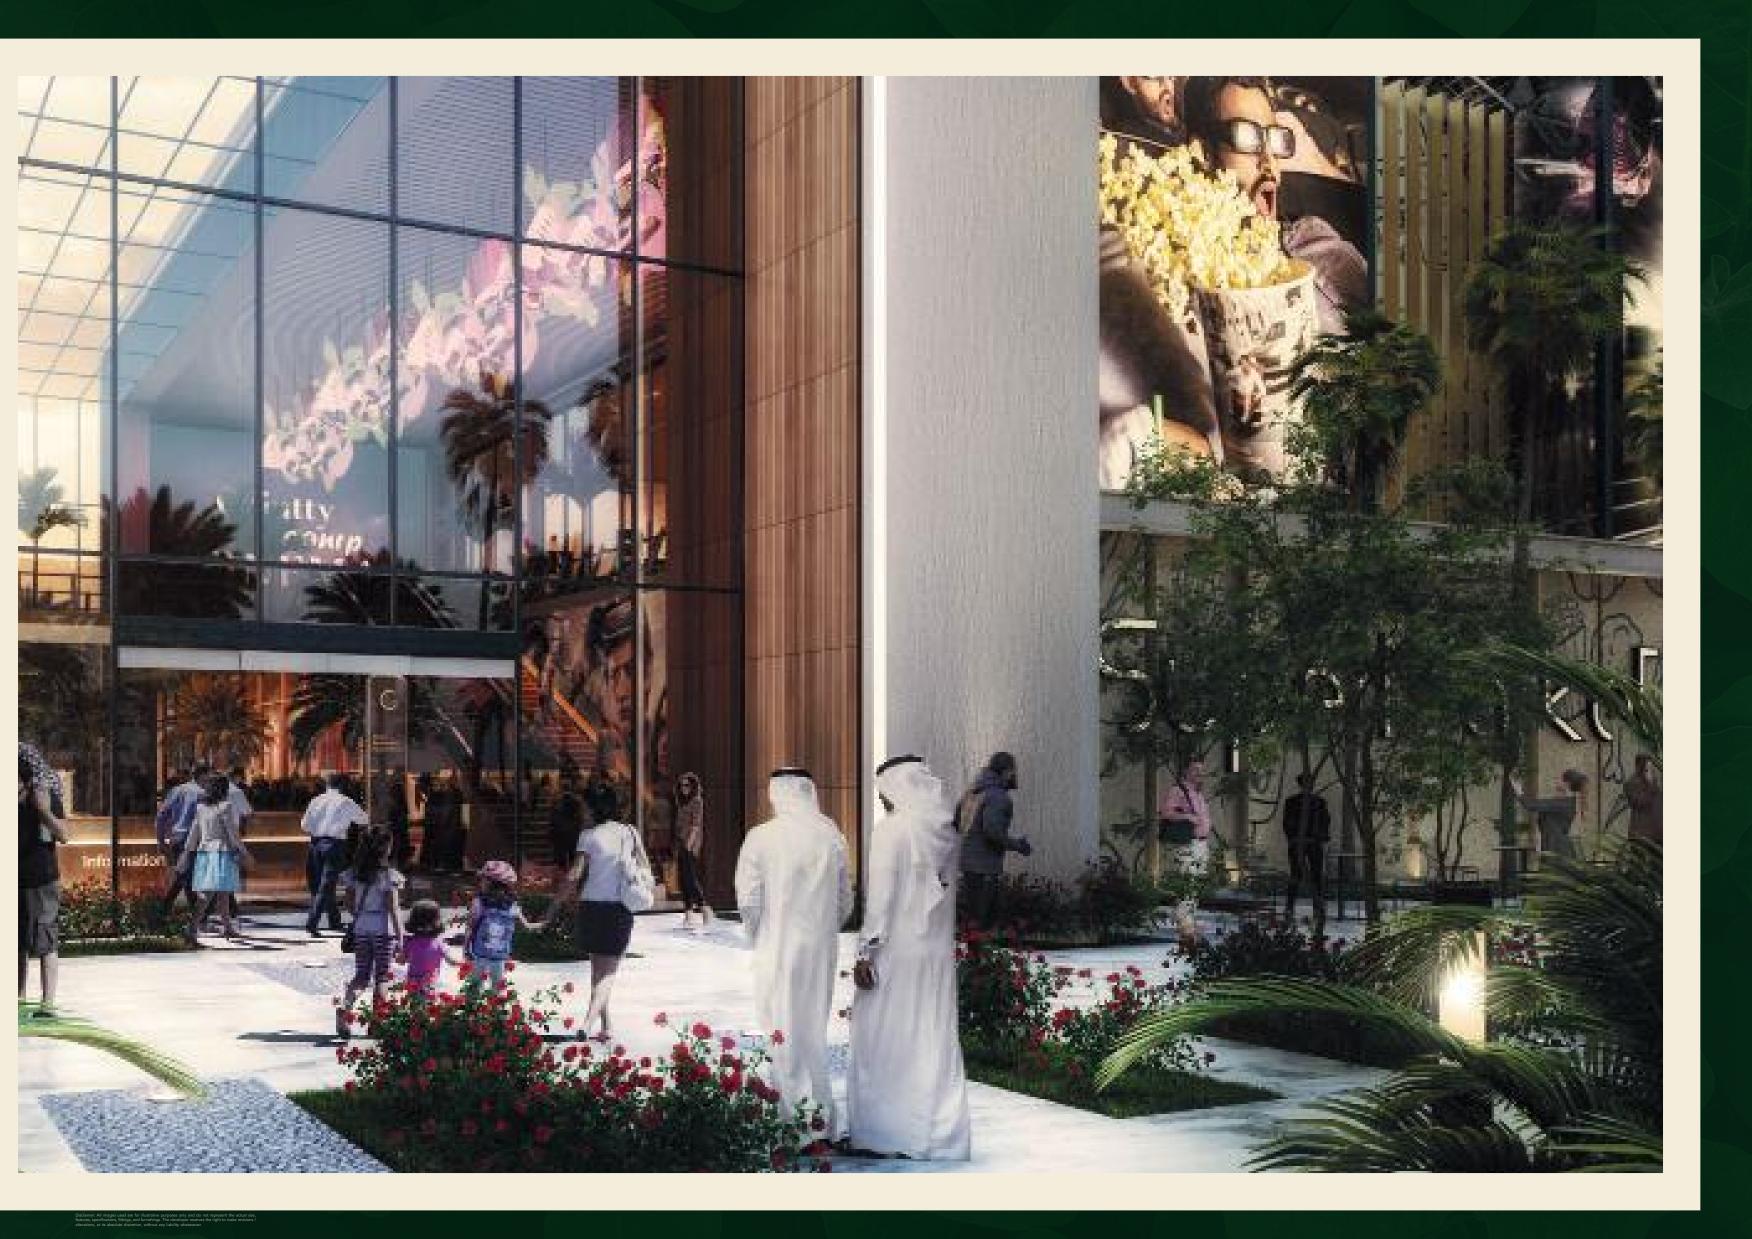

#### THE FIELDS COMMUNITY MALL

The Fields Community Mall caters to it's residents with over 42 retail outlets comprising of a mini mart, chemist, florist, coffee shop, juice bar, party supplies store, exchange, nail salon, hair salon, barber, health centre, and pet shop.