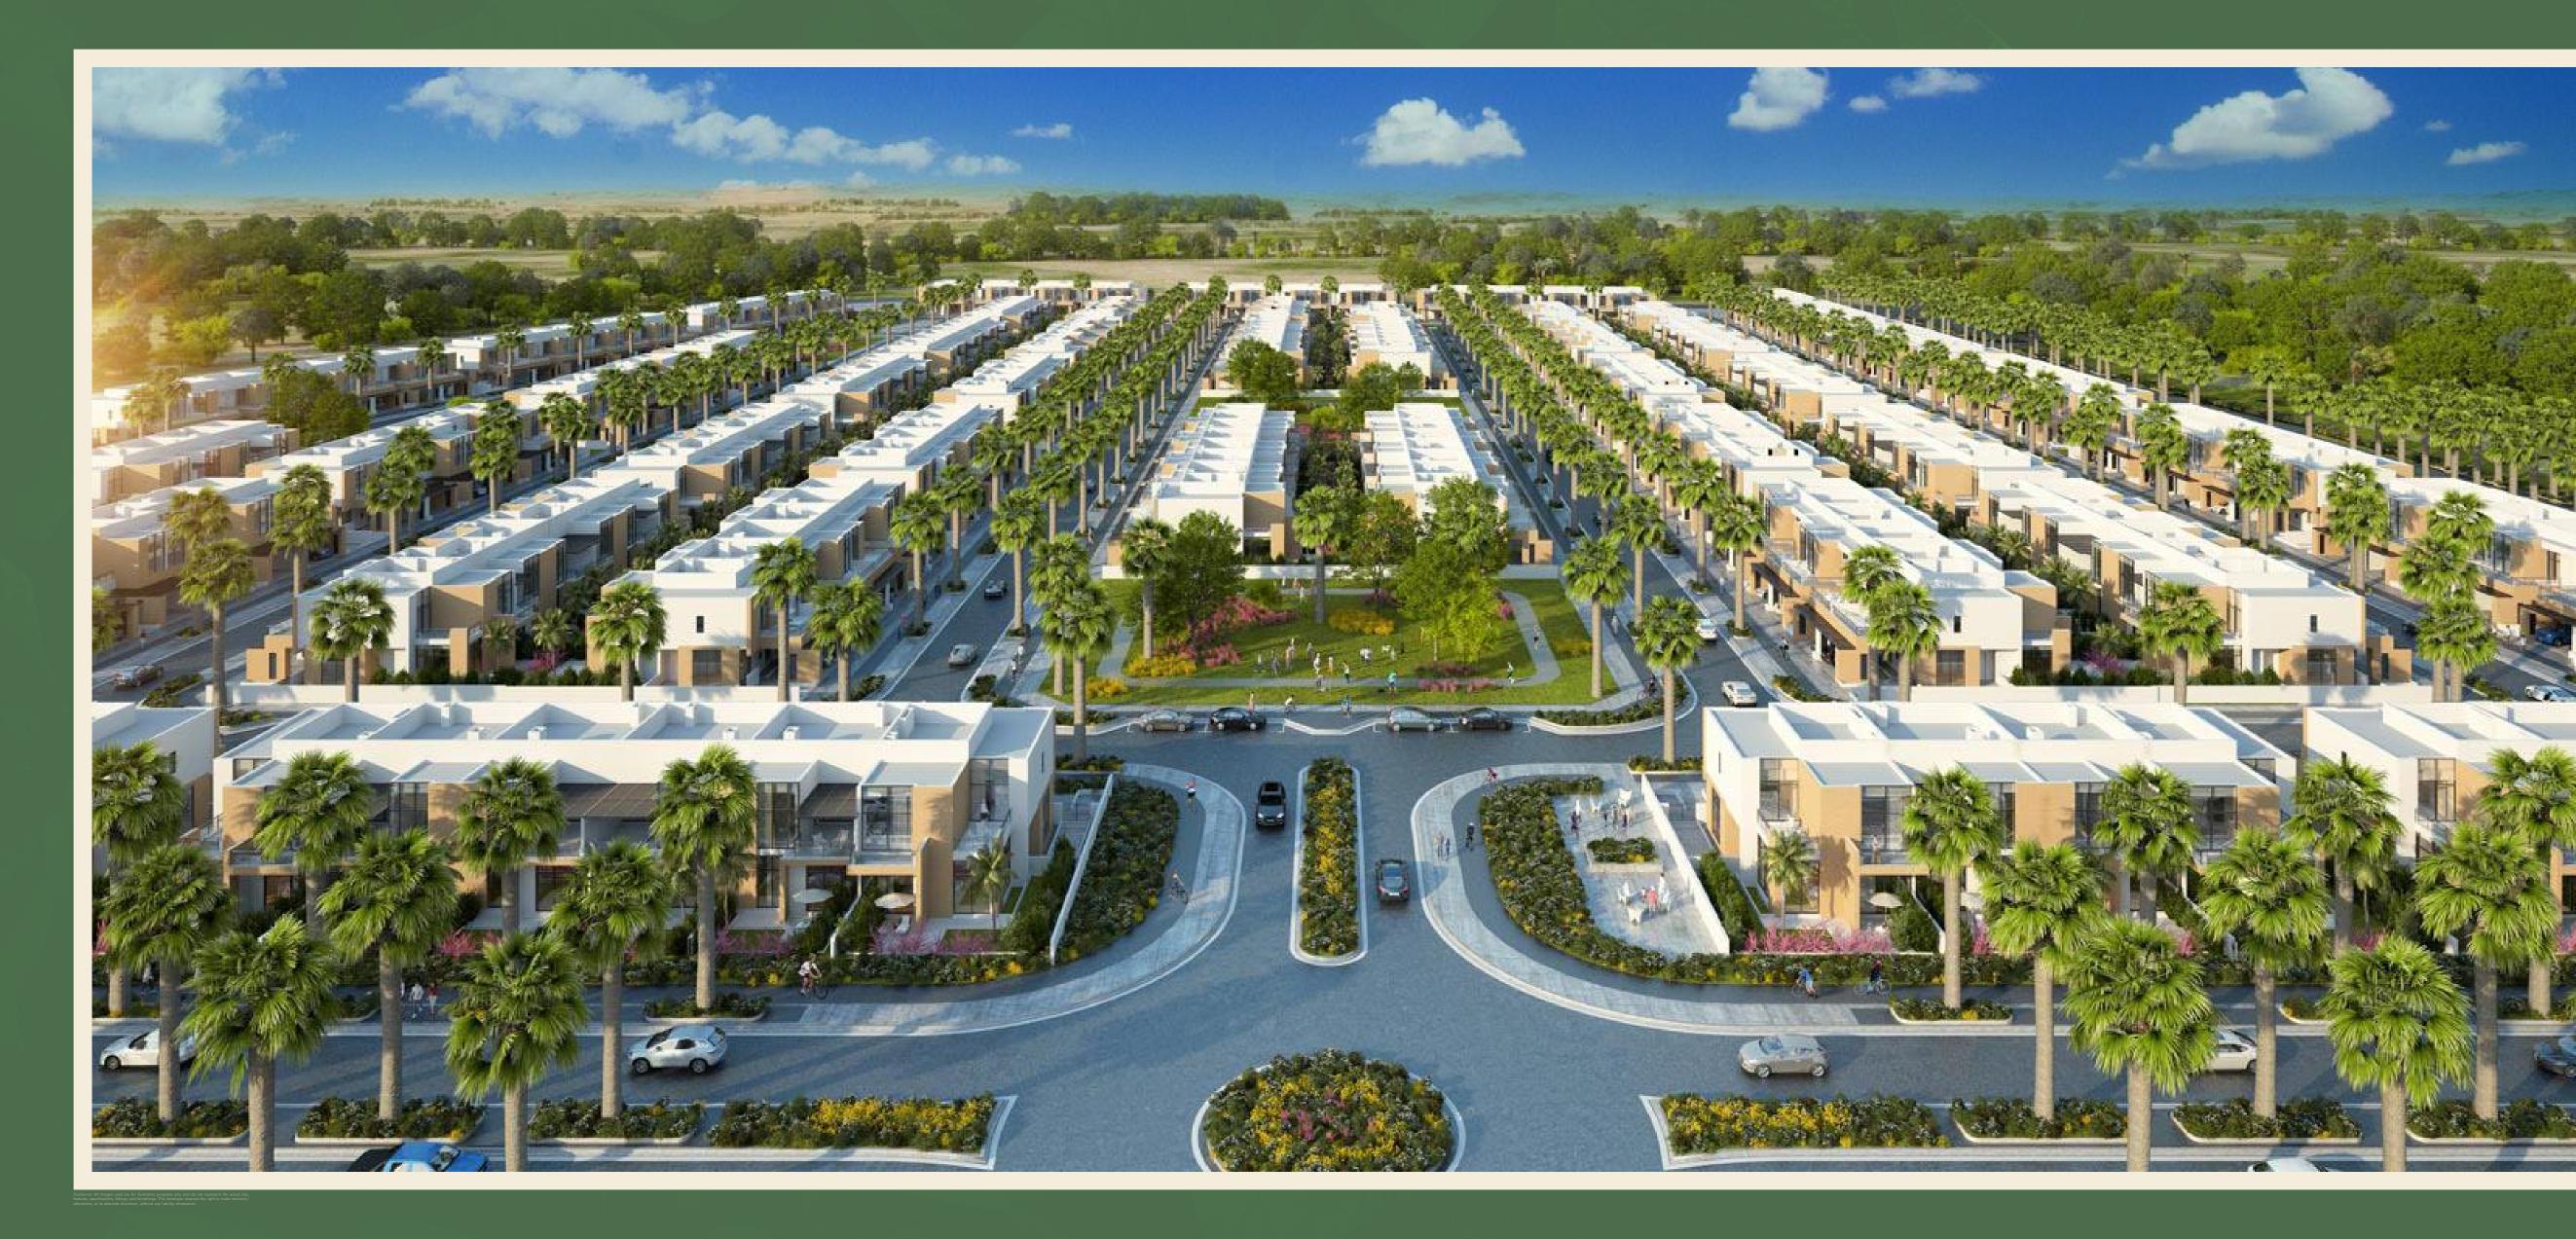

#### THE FIELDS COMMUNITY MALL

The Fields Community Mall caters to it's residents with over 42 retail outlets comprising of a mini mart, chemist, florist, coffee shop, juice bar, party supplies store, exchange, nail salon, hair salon, barber, health centre, and pet shop.

#### THE FIELDS CLUB HOUSE

Here residents can enjoy the services of a gym, wellness centre, yoga area, kids play area (indoor/outdoor), residents lounge, children's party hall, and outdoor gardening area.

#### CREATING LIFETIME MEMORIES

Life thrives inside and outside these walls. Let inspiration lead the way in a fashionably designed home where only unforgettable memories can be made; a home that grows with families in celebration of their simplest and most joyful of moments.