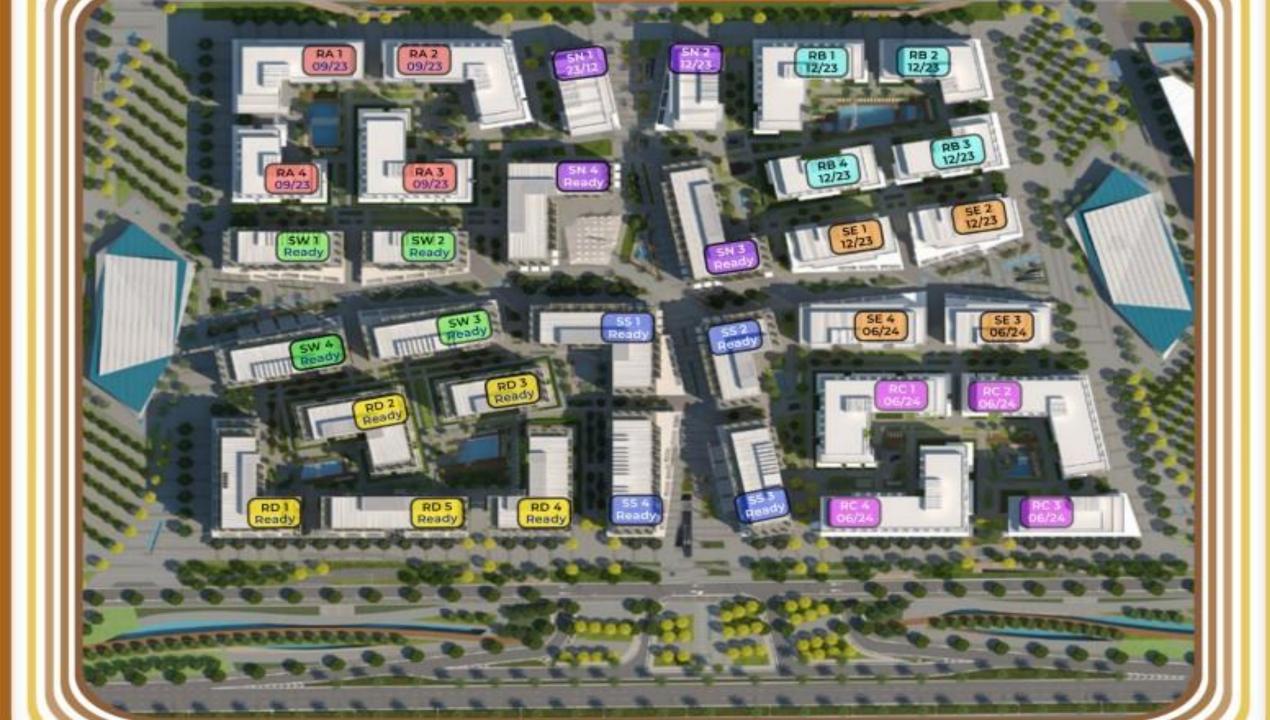

## Zone 1 Al Mamsha Souq

- 33 Buildings.
- 3 Phases of handover.

1<sup>st</sup> Phase: Ready to move

2<sup>nd</sup> Phase: Handover is December of 2023

3<sup>rd</sup> Phase: Handover is June of 2024

## Phase 1

Ready to Move

| Ready to Move |       |          |            |  |
|---------------|-------|----------|------------|--|
|               | Price | net size | gross size |  |

395,000

1,099,000

1,499,000

# Phase 2

Handover 2023

Price

net size

**Sold Out** 

**Studio** 1 Bedroom

2 Bedroom

3 Bedroom

Phase 3

Handover 2024

net size

**Sold Out** 

**534 sqft** 

**935** sqft

**Sold Out** 

gross size