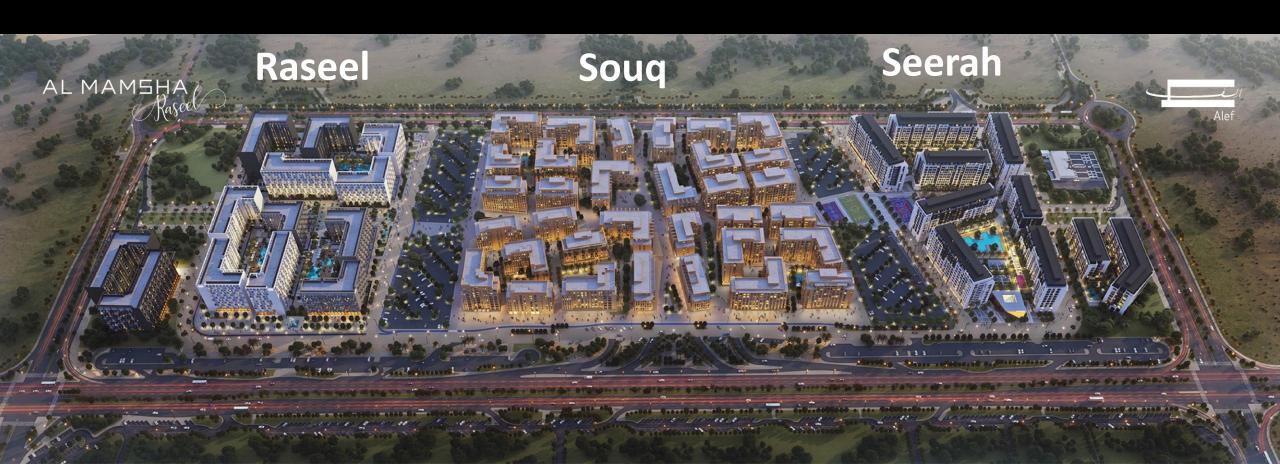

# Al Mamsha

# Zone 1 Al Mamsha Souq

## Zone 1 Al Mamsha Souq

- 33 Buildings.
- 3 Phases of handover.

1<sup>st</sup> Phase: Ready to move

2<sup>nd</sup> Phase: Handover is December of 2023

3<sup>rd</sup> Phase: Handover is June of 2024

# Zone 2 Al Mamsha seerah

# Zone 3 Al Mamsha Raseel