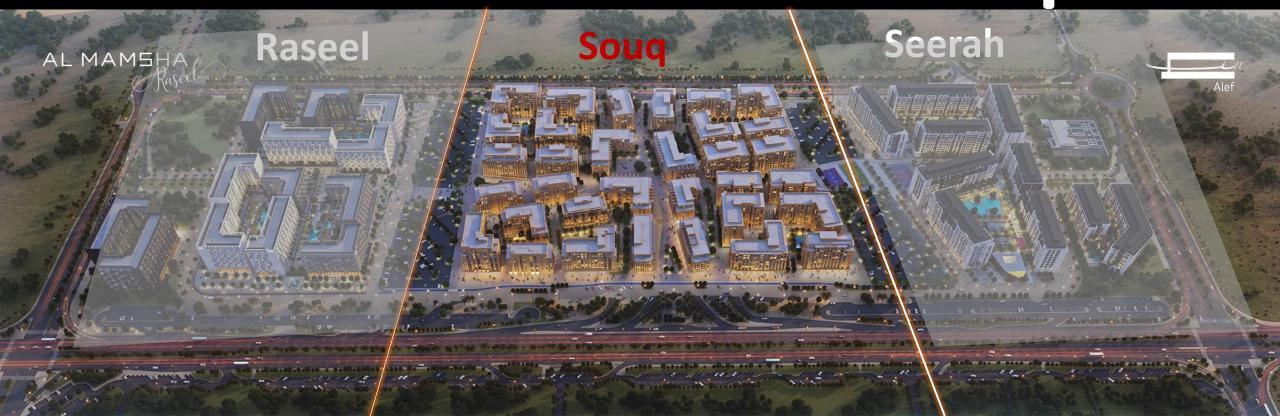

# Zone 1 Al Mamsha Souq

## Zone 1 Al Mamsha Souq

- 33 Buildings.
- 3 Phases of handover.

1<sup>st</sup> Phase: Ready to move

2<sup>nd</sup> Phase: Handover is December of 2023

3<sup>rd</sup> Phase: Handover is June of 2024