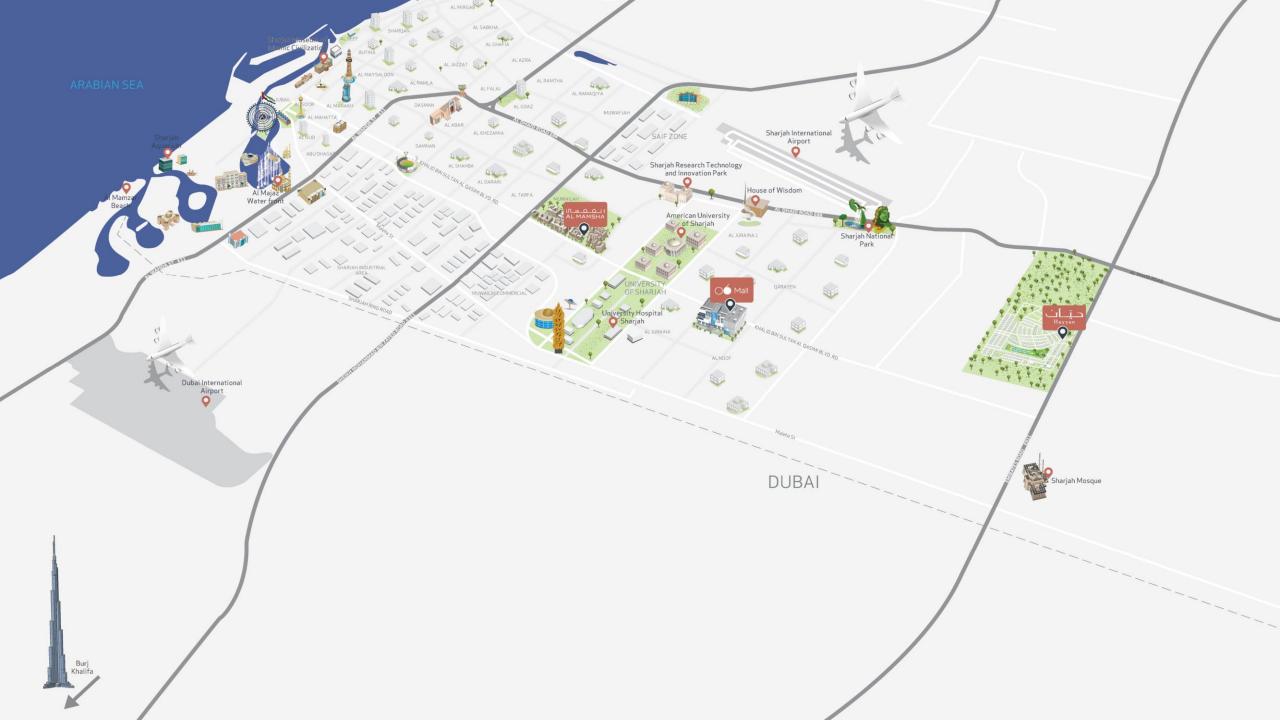

# Al Mamsha





# Zone 1 Al Mamsha Souq



## Zone 1 Al Mamsha Souq

- 33 Buildings.
- 3 Phases of handover.

1<sup>st</sup> Phase: Ready to move

2<sup>nd</sup> Phase: Handover is December of 2023

3<sup>rd</sup> Phase: Handover is June of 2024





## Phase 1

Ready to Move

| Ready to Move |       |          |            |  |
|---------------|-------|----------|------------|--|
|               | Price | net size | gross size |  |

395,000

1,099,000

1,499,000

**Studio** 

1 Bedroom

2 Bedroom

3 Bedroom

699,000 608 sqft

**298** sqft

**937** sqft

1,424 sqft

**414** sqft

**858** sqft

1,287 sqft

1,998 sqft

# Payment Plan

| READY TO MOVE |                      |             |  |  |
|---------------|----------------------|-------------|--|--|
| 25.00%        | down payment         |