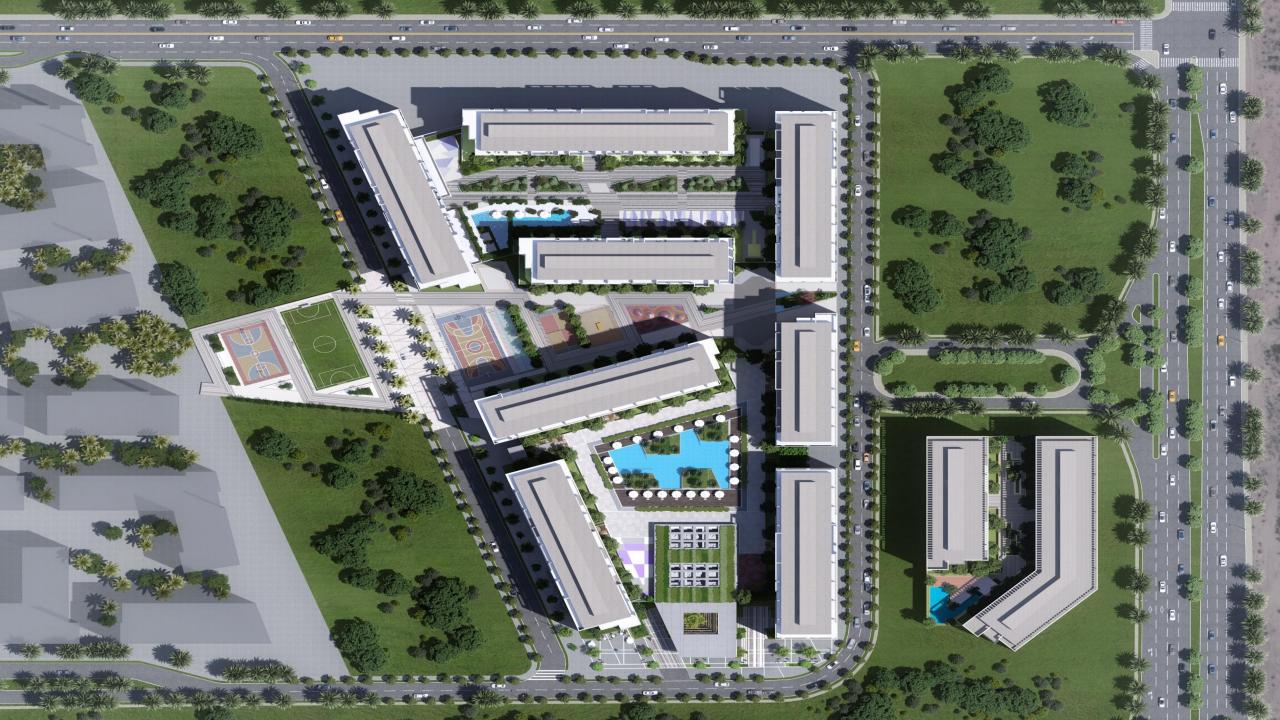

# Zone 2 Al Mamsha seerah

#### Zone 2 Al Mamsha Seerah

- 8 Buildings
- Smart Homes
- Sports Zone
- Handover in June of 2025
- 2 Cluster
  Suroor
  Sawa