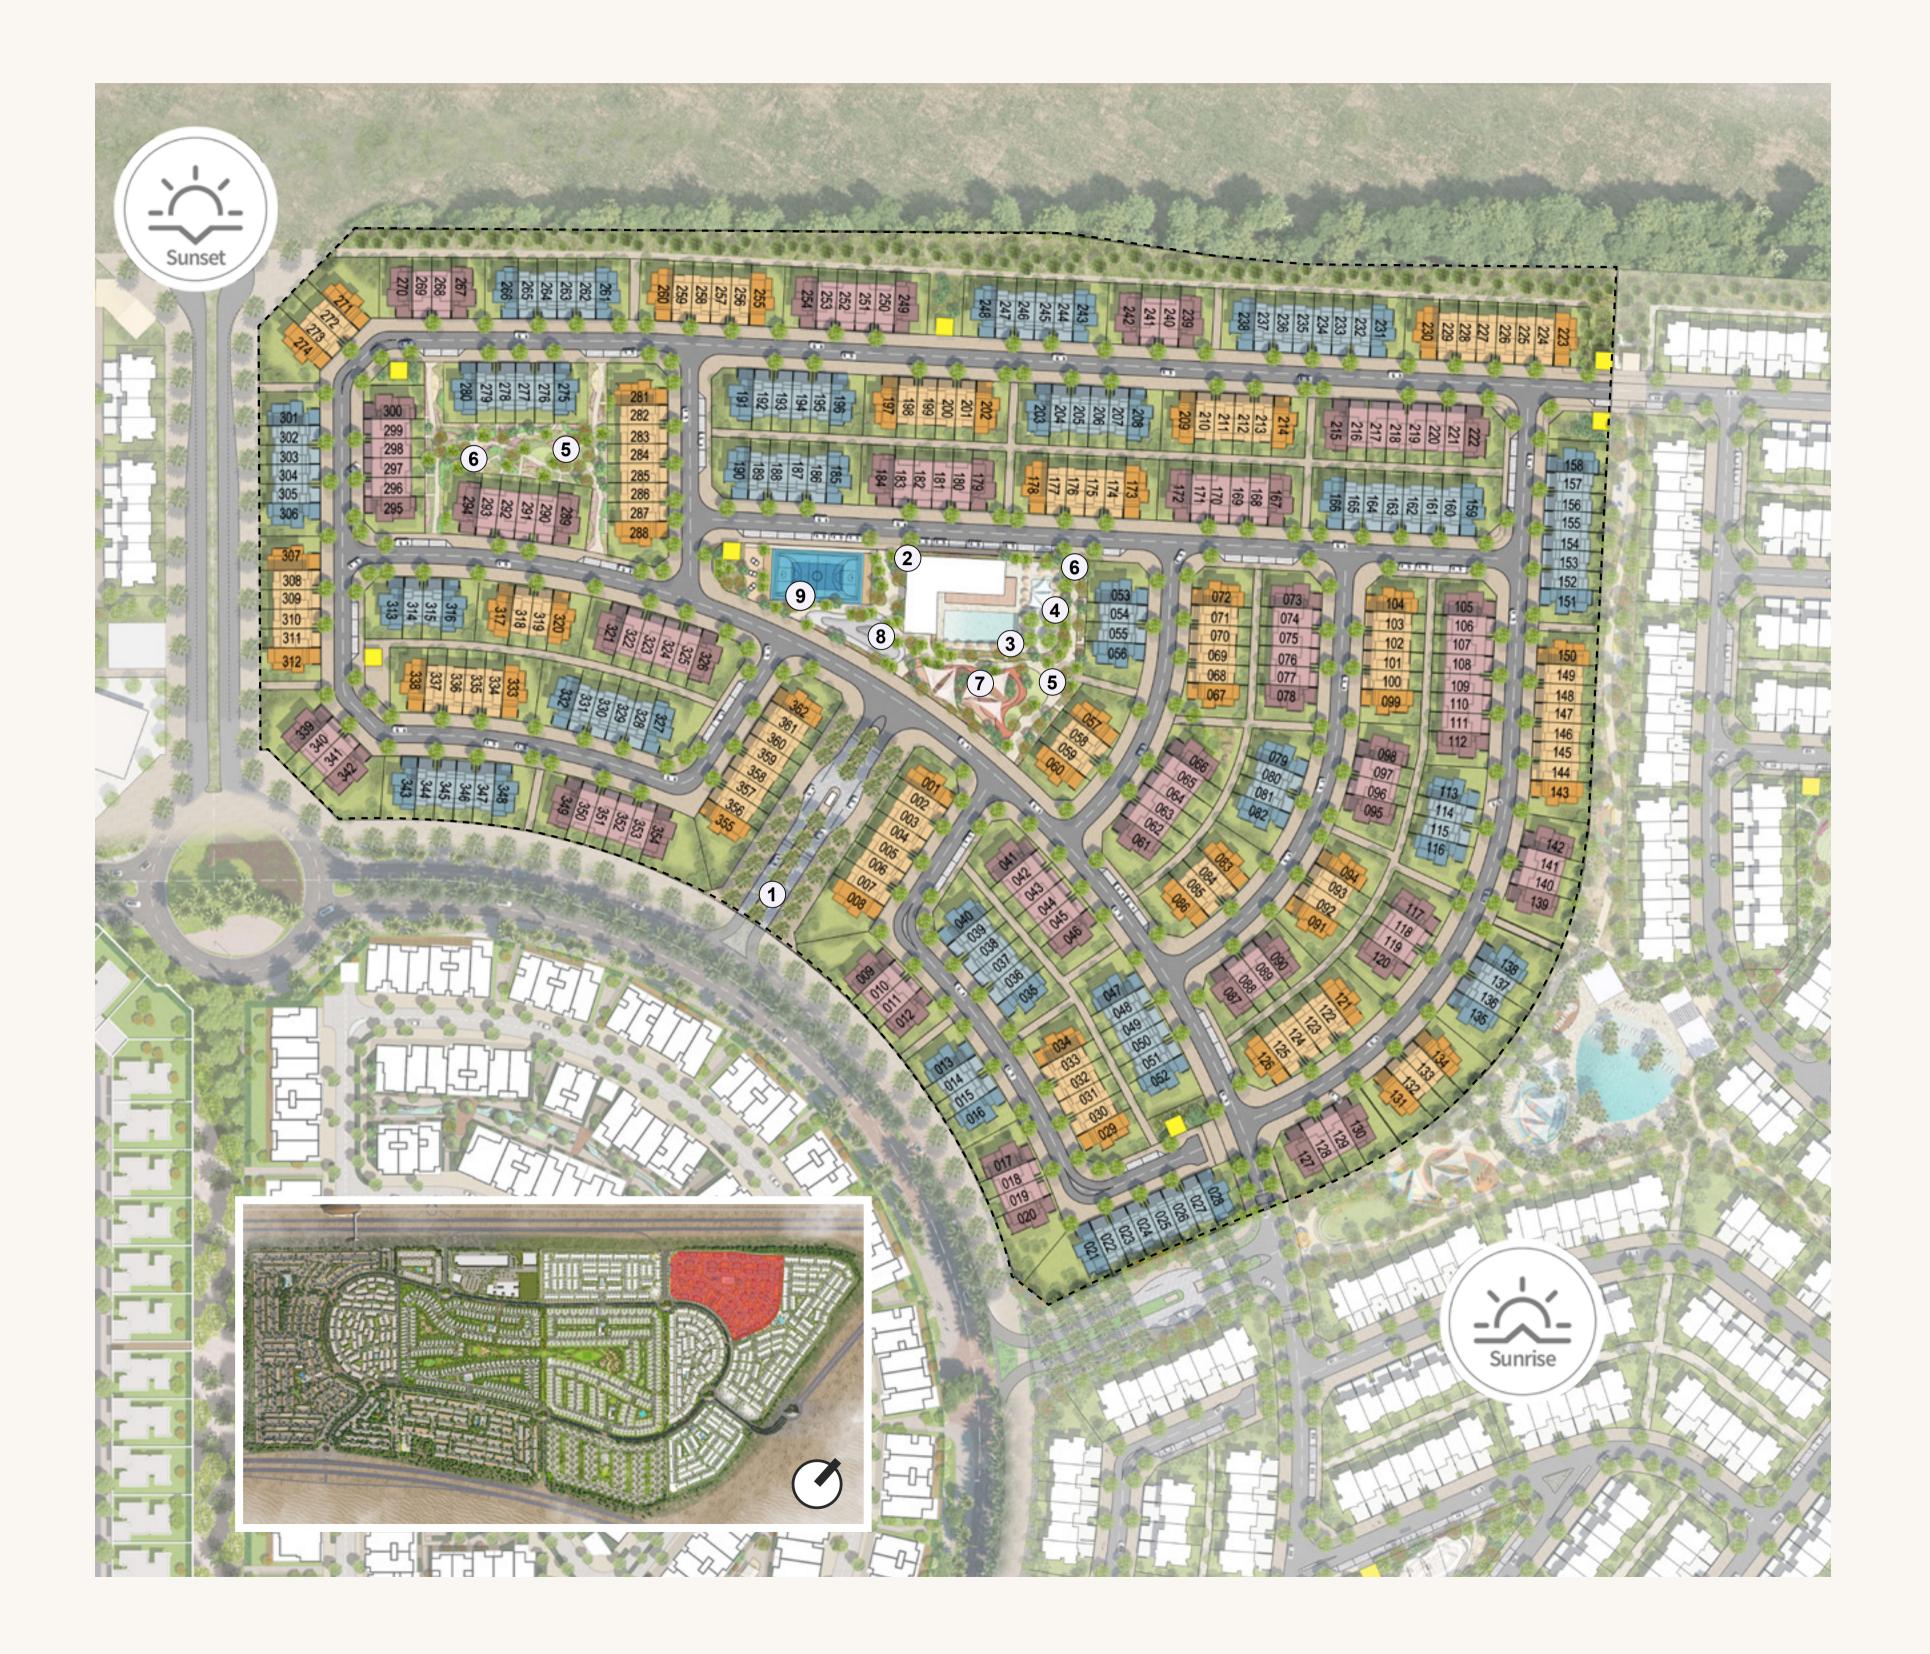

Offered in three different architectural styles, these 3 & 4-bedroom townhouses are ideal for families in search of a peaceful sanctuary to cherish life's precious moments together.

- 1 MAIN ENTRANCE
- 2 CLUBHOUSE / GYM
- 3 SWIMMING POOL
- 4 KIDS' POOL
- 5 RECREATIONAL LAWN
- 6 SHADED SEATING AREA
- 7 PLAY AREA
- 8 SKATE PARK
- 9 MULTI-USE COURT
- LUNA 4 BEDROOM
- LUNA 3 BEDROOM
- ARIA 4 BEDROOM
- ARIA 3 BEDROOM
- IRIS 4 BEDROOM
- IRIS 3 BEDROOM
- UTILITY BUILDING