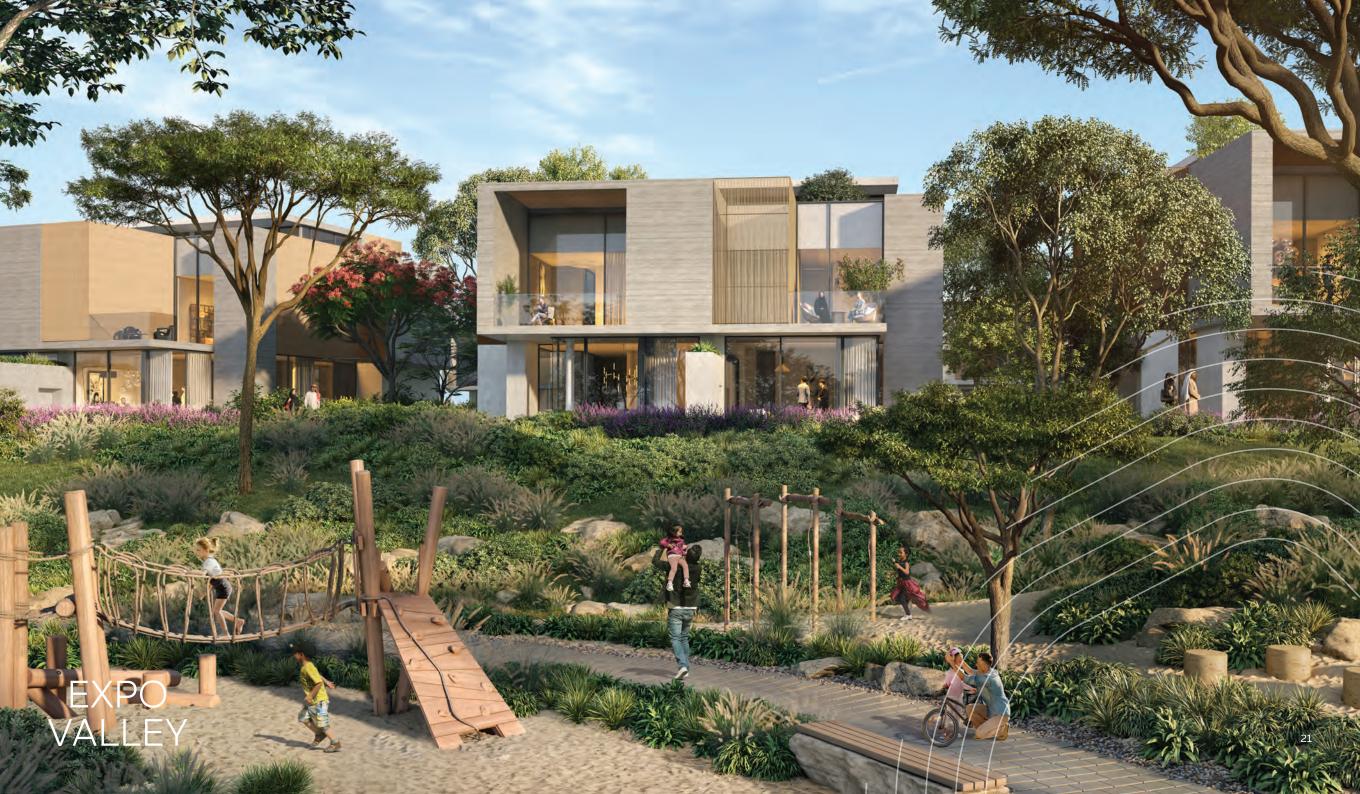

## Expo Valley Offerings

- Undulating native landscape that overlooks a nature reserve, lake and wadi, attracting wildlife of the region, including gazelles, flora and fauna and various species of fish
- Unique 'folded earth' topography creates a microclimate that lowers temperatures and reduces environmental noise and dust
- Car-free lanes and dedicated tracks for cycles and e-scooters, with 100 per cent separation between pedestrian and vehicular ways
- Farm-to-table urban farming, with produce grown incommunity used for local supply
- A 'green link' corridor providing seamless access to Expo City Dubai for pedestrians, cyclists and autonomous vehicles
- Designed to meet the highest sustainability standards to ensure residents live in communities that are environmentally friendly and promote health and wellbeing

## Amenities

4.5 km of pedestrian tracks and 5.2 km of cycling trails

Outdoor cinema

3 clubhouses

Gyms, outdoor wellness and fitness areas

Yoga studio, health & beauty salon, spa, sauna

Swimming pools, splash pads and kids' play areas