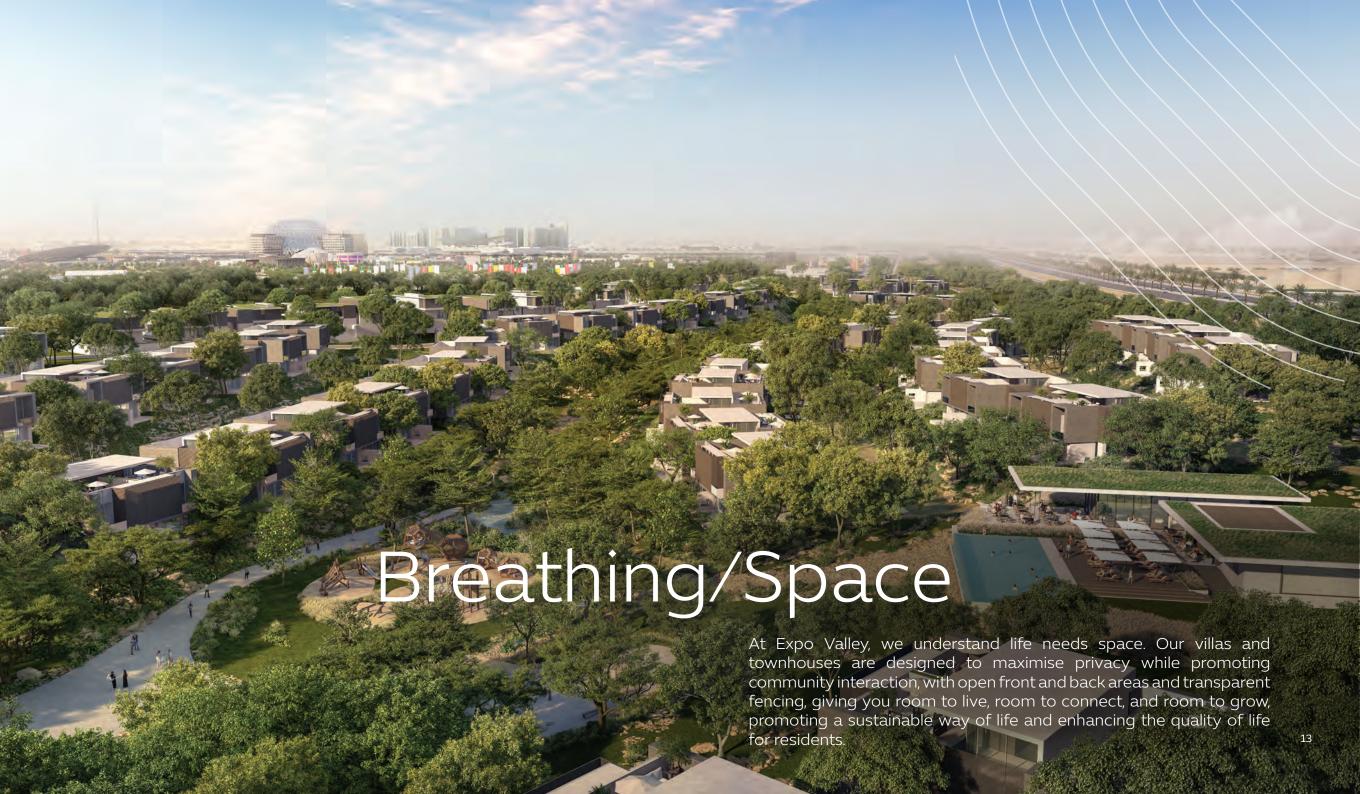

## Villas

- Swimming pool, min 25 sqm
- Flexible office/gym space on ground level
- · All bedrooms ensuite
- Separate powder room
- Dedicated walk-in-closet for master bedroom
- · Double sinks, walk-in showers and standalone bathtub in master bathroom
- Walk-in showers in secondary bathrooms
- Ensuite maid's room
- Exclusive basement / covered car parking bays for 3 vehicles with direct, secure villa access

## Duets

- 98 duets with 4 bedrooms, 385 sqm
- 94 duets with 5 bedrooms, 440 sqm
- Average plot size 783 sqm
- · Open kitchen with feature island
- Master bedroom with dedicated walk-in-closet
- Second family living space on top level
- All bedrooms ensuite
- Separate powder room
- Double sinks, walk-in showers and standalone bathtub in master bathroom
- Ensuite maid's room
- Covered car park bays for 2 vehicles

## Townhouses

- 206 townhouses with 3 bedrooms, size 250 sqm
- 94 townhouses with 4 bedrooms, size 300 sqm
- · Open kitchen with feature island
- · All Master bathrooms have a double sink
- Separate powder room
- Ensuite maid's room
- Basement parking for 2 vehicles with direct villa access
- Safe, pleasant environment with surrounding vehicle traffic kept to a minimum