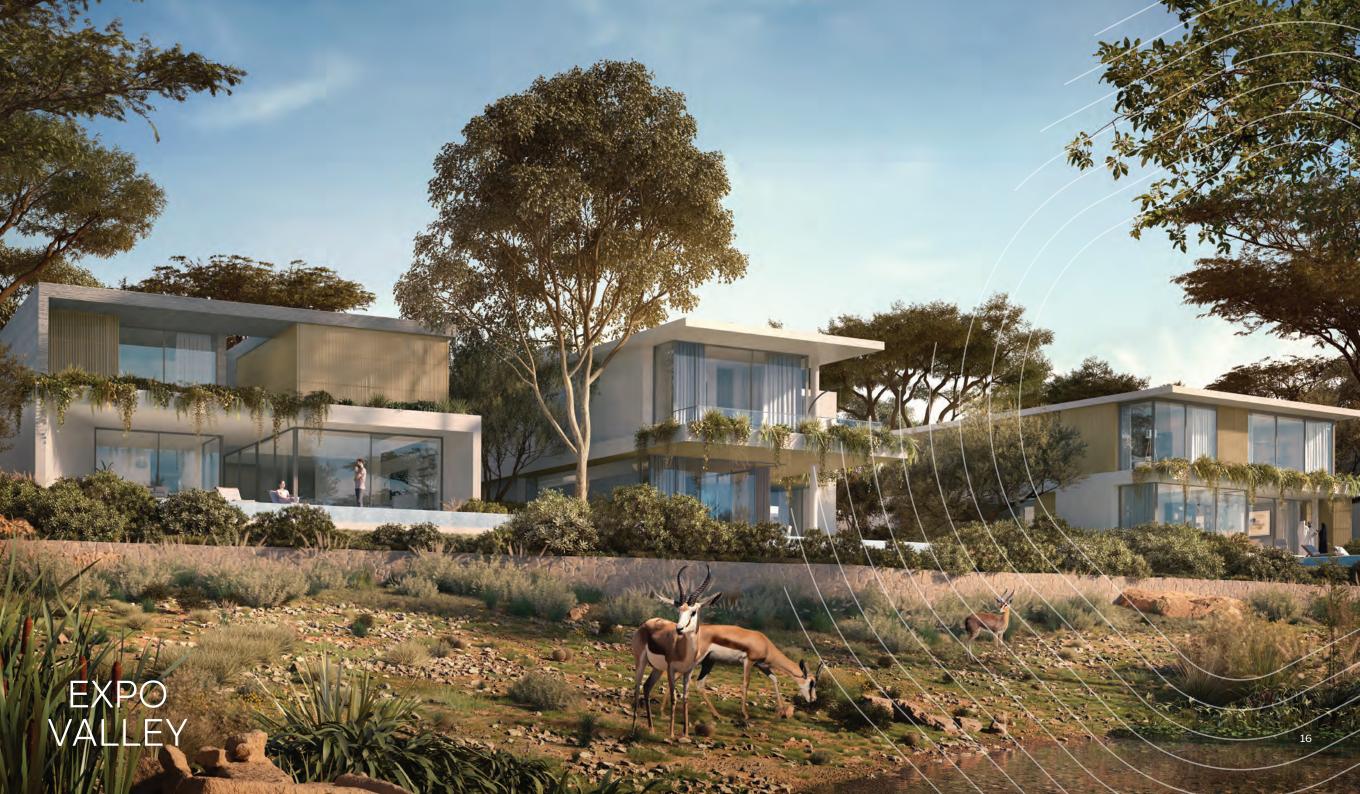

## Expo Valley Offerings

- Undulating native landscape that overlooks a nature reserve, lake and wadi, attracting wildlife of the region, including gazelles, flora and fauna and various species of fish
- Unique 'folded earth' topography creates a microclimate that lowers temperatures and reduces environmental noise and dust
- Car-free lanes and dedicated tracks for cycles and e-scooters, with 100 per cent separation between pedestrian and vehicular ways
- Farm-to-table urban farming, with produce grown incommunity used for local supply
- A 'green link' corridor providing seamless access to Expo City Dubai for pedestrians, cyclists and autonomous vehicles
- Designed to meet the highest sustainability standards to ensure residents live in communities that are environmentally friendly and promote health and wellbeing

## Amenities

4.5 km of pedestrian tracks and 5.2 km of cycling trails

Outdoor cinema

3 clubhouses

Gyms, outdoor wellness and fitness areas

Yoga studio, health & beauty salon, spa, sauna

Swimming pools, splash pads and kids' play areas