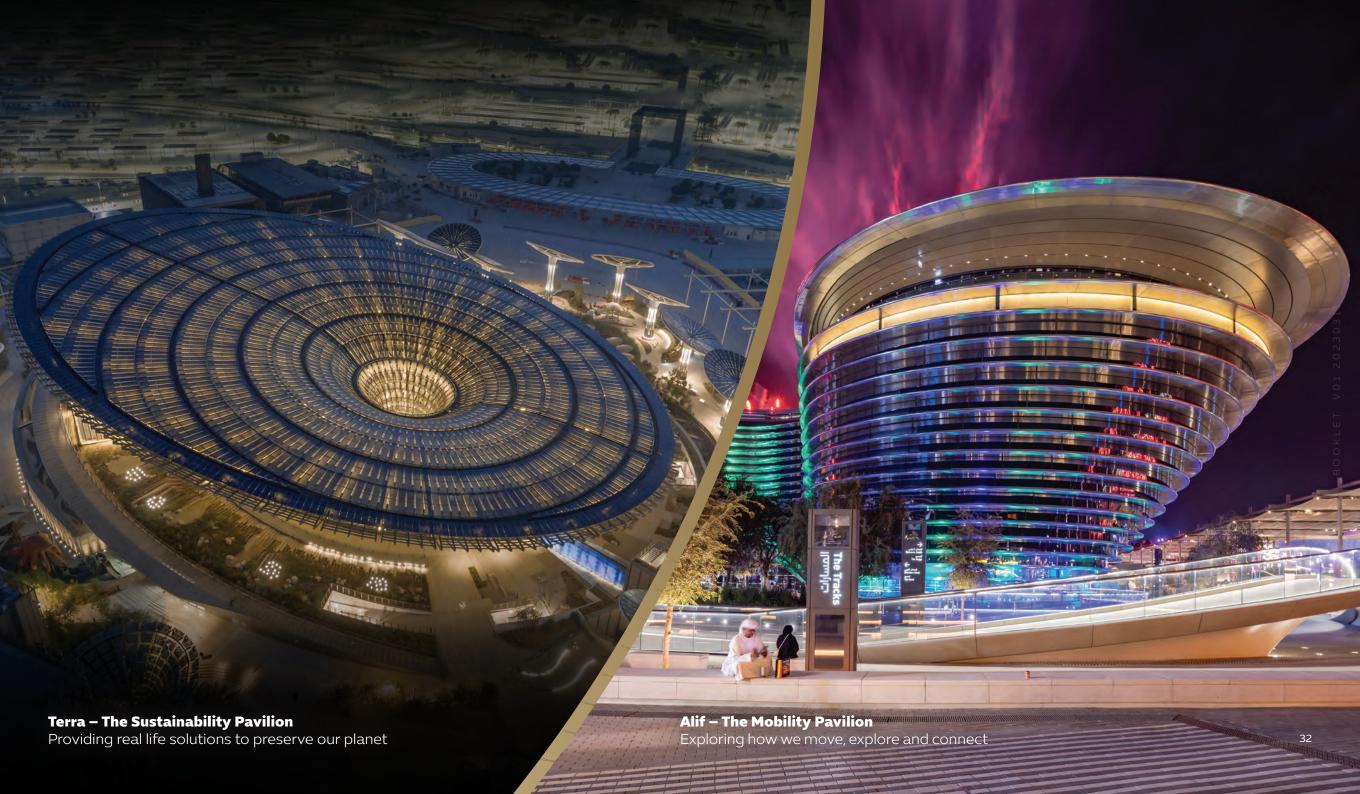

Take a stroll through the car-free city and marvel at the falcon-inspired UAE Pavilion, the iconic Al Wasl Plaza, Alif – The Mobility Pavilion, Terra – The Sustainability Pavilion, the Garden in the Sky rotating observation tower, the Surreal water feature and the world-class Dubai Exhibition Centre.