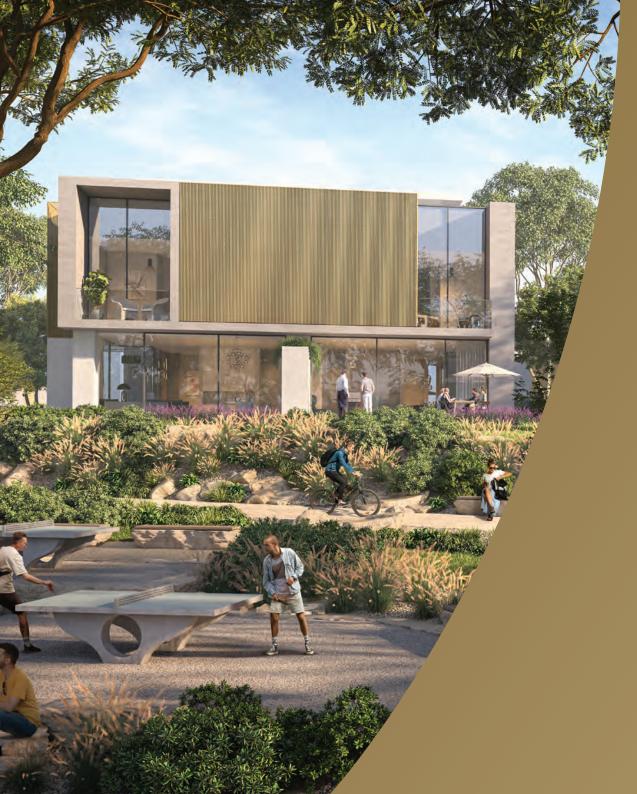

## Expo Valley Offerings

- Undulating native landscape that overlooks a nature reserve, lake and wadi, attracting wildlife of the region, including gazelles, flora and fauna and various species of fish
- Unique 'folded earth' topography creates a microclimate that lowers temperatures and reduces environmental noise and dust
- Car-free lanes and dedicated tracks for cycles and e-scooters, with 100 per cent separation between pedestrian and vehicular ways
- Farm-to-table urban farming, with produce grown incommunity used for local supply
- A 'green link' corridor providing seamless access to Expo City Dubai for pedestrians, cyclists and autonomous vehicles
- Designed to meet the highest sustainability standards to ensure residents live in communities that are environmentally friendly and promote health and wellbeing

## Amenities

4.5 km of pedestrian tracks and 5.2 km of cycling trails

Outdoor cinema

3 clubhouses

Gyms, outdoor wellness and fitness areas

Yoga studio, health & beauty salon, spa, sauna

Swimming pools, splash pads and kids' play areas