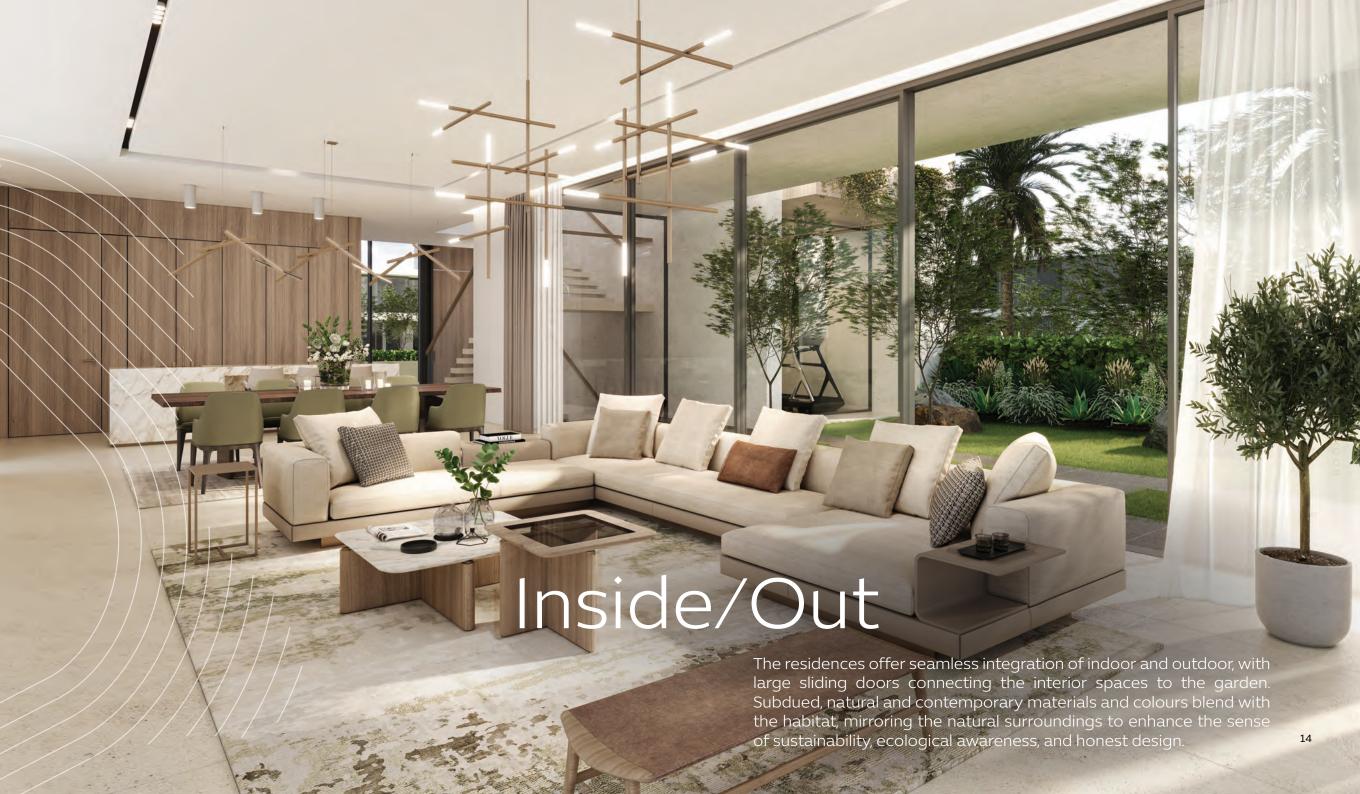

## Villas

- Swimming pool, min 25 sqm
- Flexible office/gym space on ground level
- · All bedrooms ensuite
- Separate powder room
- Dedicated walk-in-closet for master bedroom
- · Double sinks, walk-in showers and standalone bathtub in master bathroom
- Walk-in showers in secondary bathrooms
- Ensuite maid's room
- Exclusive basement / covered car parking bays for 3 vehicles with direct, secure villa access

## Duets

- 98 duets with 4 bedrooms, 385 sqm
- 94 duets with 5 bedrooms, 440 sqm
- Average plot size 783 sqm
- · Open kitchen with feature island
- Master bedroom with dedicated walk-in-closet
- Second family living space on top level
- All bedrooms ensuite
- Separate powder room
- Double sinks, walk-in showers and standalone bathtub in master bathroom
- Ensuite maid's room
- Covered car park bays for 2 vehicles

## Townhouses

- 206 townhouses with 3 bedrooms, size 250 sqm
- 94 townhouses with 4 bedrooms, size 300 sqm
- · Open kitchen with feature island
- · All Master bathrooms have a double sink
- Separate powder room
- Ensuite maid's room
- Basement parking for 2 vehicles with direct villa access
- Safe, pleasant environment with surrounding vehicle traffic kept to a minimum