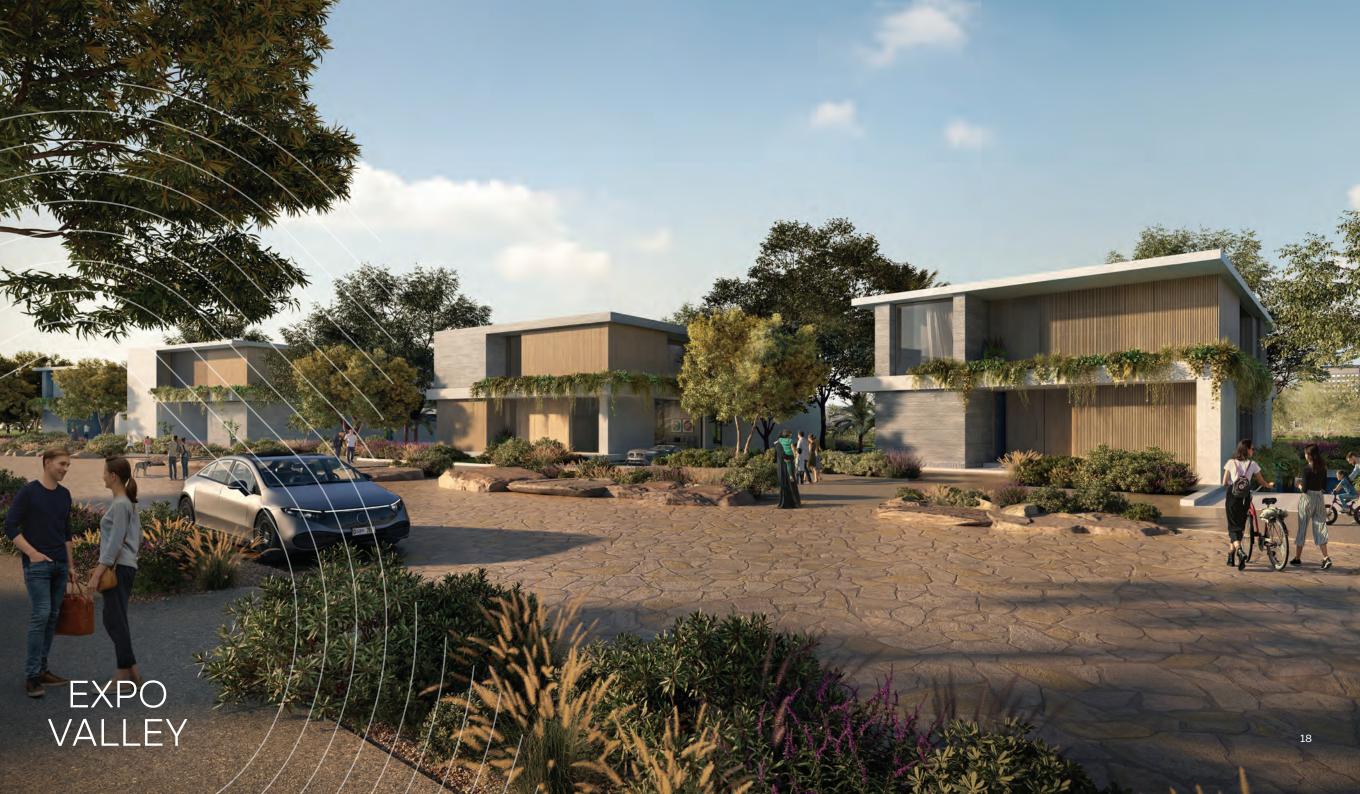

## Expo Valley Offerings

- Undulating native landscape that overlooks a nature reserve, lake and wadi, attracting wildlife of the region, including gazelles, flora and fauna and various species of fish
- Unique 'folded earth' topography creates a microclimate that lowers temperatures and reduces environmental noise and dust
- Car-free lanes and dedicated tracks for cycles and e-scooters, with 100 per cent separation between pedestrian and vehicular ways
- Farm-to-table urban farming, with produce grown incommunity used for local supply
- A 'green link' corridor providing seamless access to Expo City Dubai for pedestrians, cyclists and autonomous vehicles
- Designed to meet the highest sustainability standards to ensure residents live in communities that are environmentally friendly and promote health and wellbeing

## Amenities

4.5 km of pedestrian tracks and 5.2 km of cycling trails

Outdoor cinema

3 clubhouses

Gyms, outdoor wellness and fitness areas

Yoga studio, health & beauty salon, spa, sauna

Swimming pools, splash pads and kids' play areas