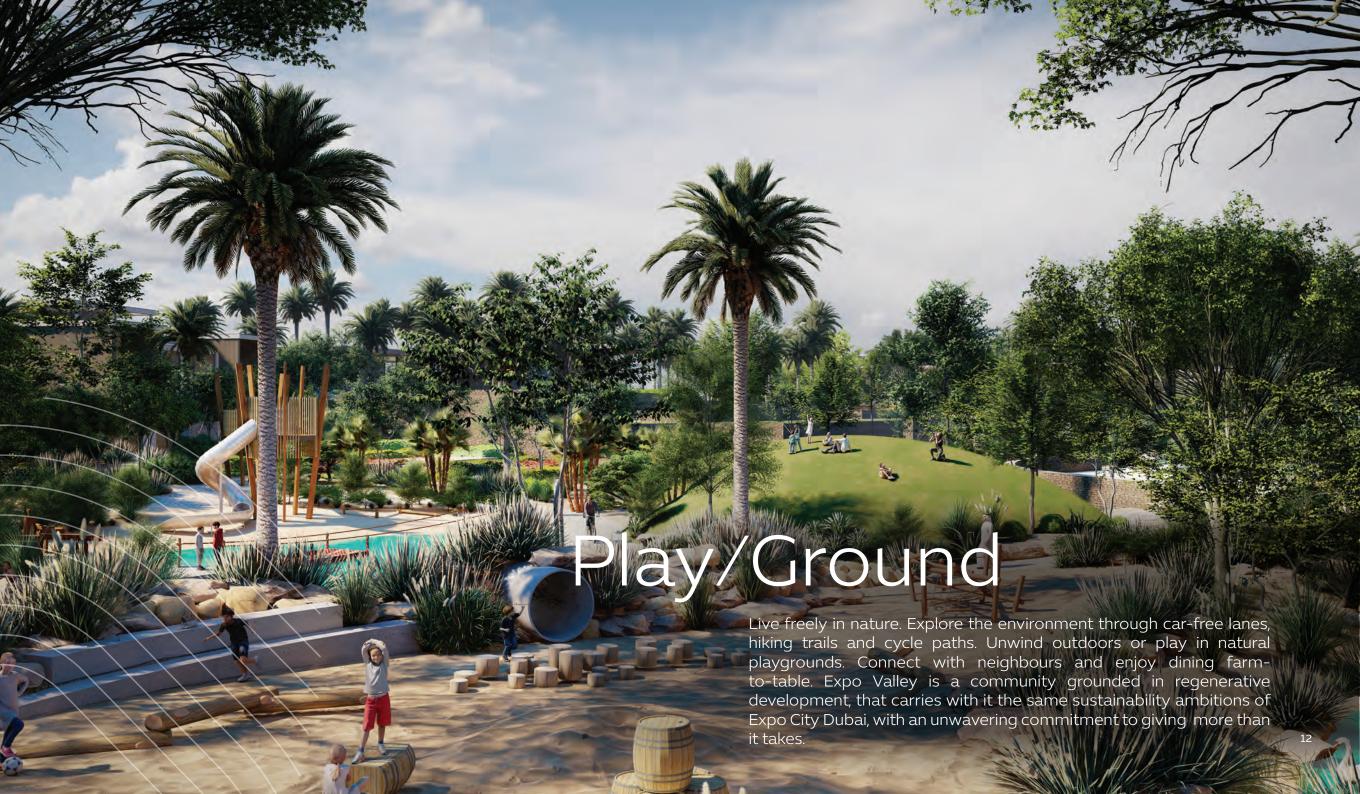

## Expo Valley Offerings

- Undulating native landscape that overlooks a nature reserve, lake and wadi, attracting wildlife of the region, including gazelles, flora and fauna and various species of fish
- Unique 'folded earth' topography creates a microclimate that lowers temperatures and reduces environmental noise and dust
- Car-free lanes and dedicated tracks for cycles and e-scooters, with 100 per cent separation between pedestrian and vehicular ways
- Farm-to-table urban farming, with produce grown incommunity used for local supply
- A 'green link' corridor providing seamless access to Expo City Dubai for pedestrians, cyclists and autonomous vehicles
- Designed to meet the highest sustainability standards to ensure residents live in communities that are environmentally friendly and promote health and wellbeing

## Amenities

4.5 km of pedestrian tracks and 5.2 km of cycling trails

Outdoor cinema

3 clubhouses

Gyms, outdoor wellness and fitness areas

Yoga studio, health & beauty salon, spa, sauna

Swimming pools, splash pads and kids' play areas