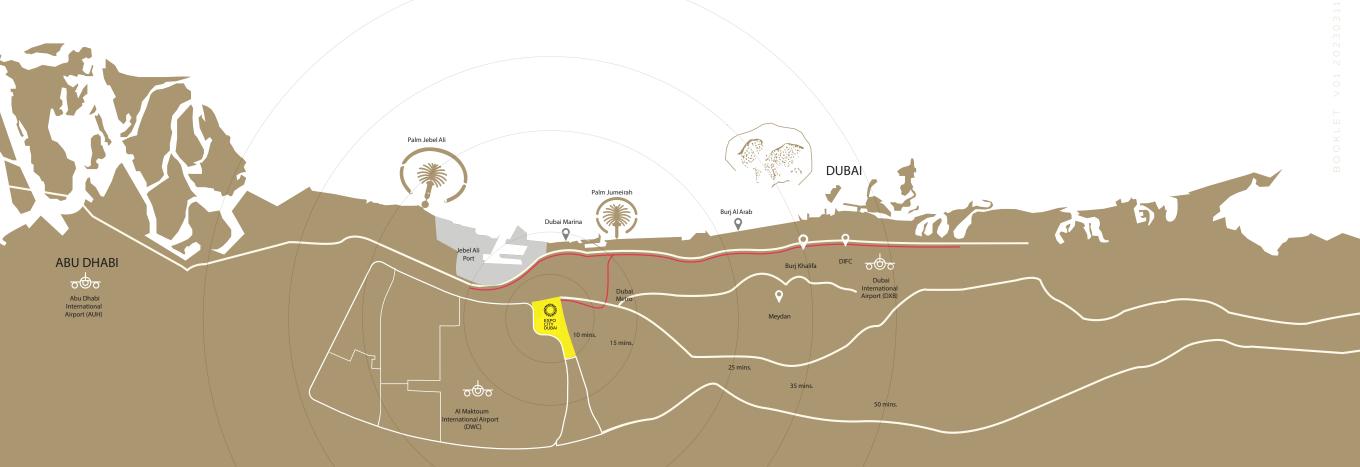

## Expo Valley Master Plan

Sitting at the heart of new Dubai in the south, Expo City Dubai is close to key transportation hubs such as the Dubai Metro and major arterial roads, making it easily accessible for residents and businesses and enhancing its appeal as a global business and logistics hub.

### Road

- Easy access to four major highways: Sheikh Mohammed bin Zayed Road, Sheikh Zayed Road, Emirates Road and Al Khail Road
- 30 minutes from Downtown Dubai
- Less than an hour's drive from Dubai International Airport and Abu Dhabi International Airport

### Rail

- Connected to the Route 2020 Metro Station on the Dubai Metro
- o One stop from Al Maktoum International Airport
- o 16 minutes from Dubai Marina

- Air
- Less than eight hours flying time for two-thirds of the world's population
- Adjacent to Al Maktoum International Airport