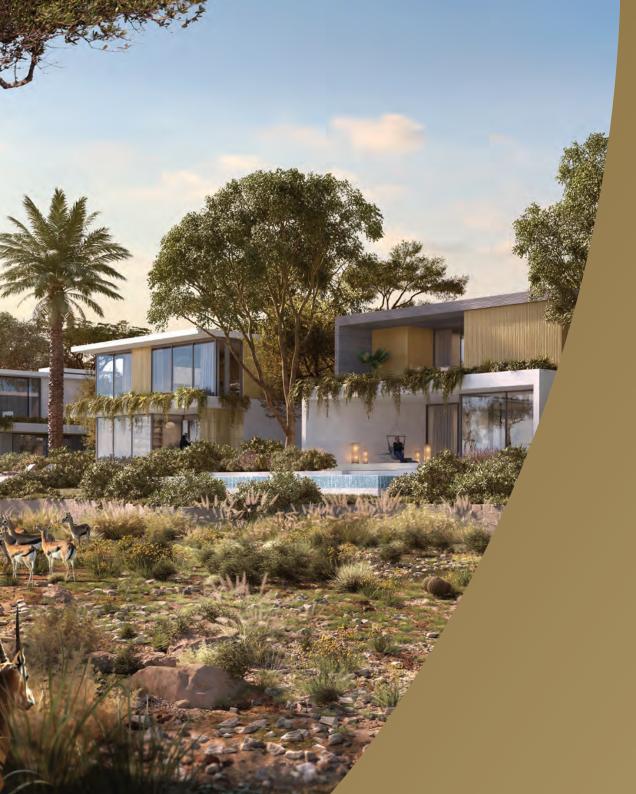

## Expo Valley Offerings

- Undulating native landscape that overlooks a nature reserve, lake and wadi, attracting wildlife of the region, including gazelles, flora and fauna and various species of fish
- Unique 'folded earth' topography creates a microclimate that lowers temperatures and reduces environmental noise and dust
- Car-free lanes and dedicated tracks for cycles and e-scooters, with 100 per cent separation between pedestrian and vehicular ways
- Farm-to-table urban farming, with produce grown incommunity used for local supply
- A 'green link' corridor providing seamless access to Expo City Dubai for pedestrians, cyclists and autonomous vehicles
- Designed to meet the highest sustainability standards to ensure residents live in communities that are environmentally friendly and promote health and wellbeing

## Amenities

4.5 km of pedestrian tracks and 5.2 km of cycling trails

Outdoor cinema

3 clubhouses

Gyms, outdoor wellness and fitness areas

Yoga studio, health & beauty salon, spa, sauna

Swimming pools, splash pads and kids' play areas