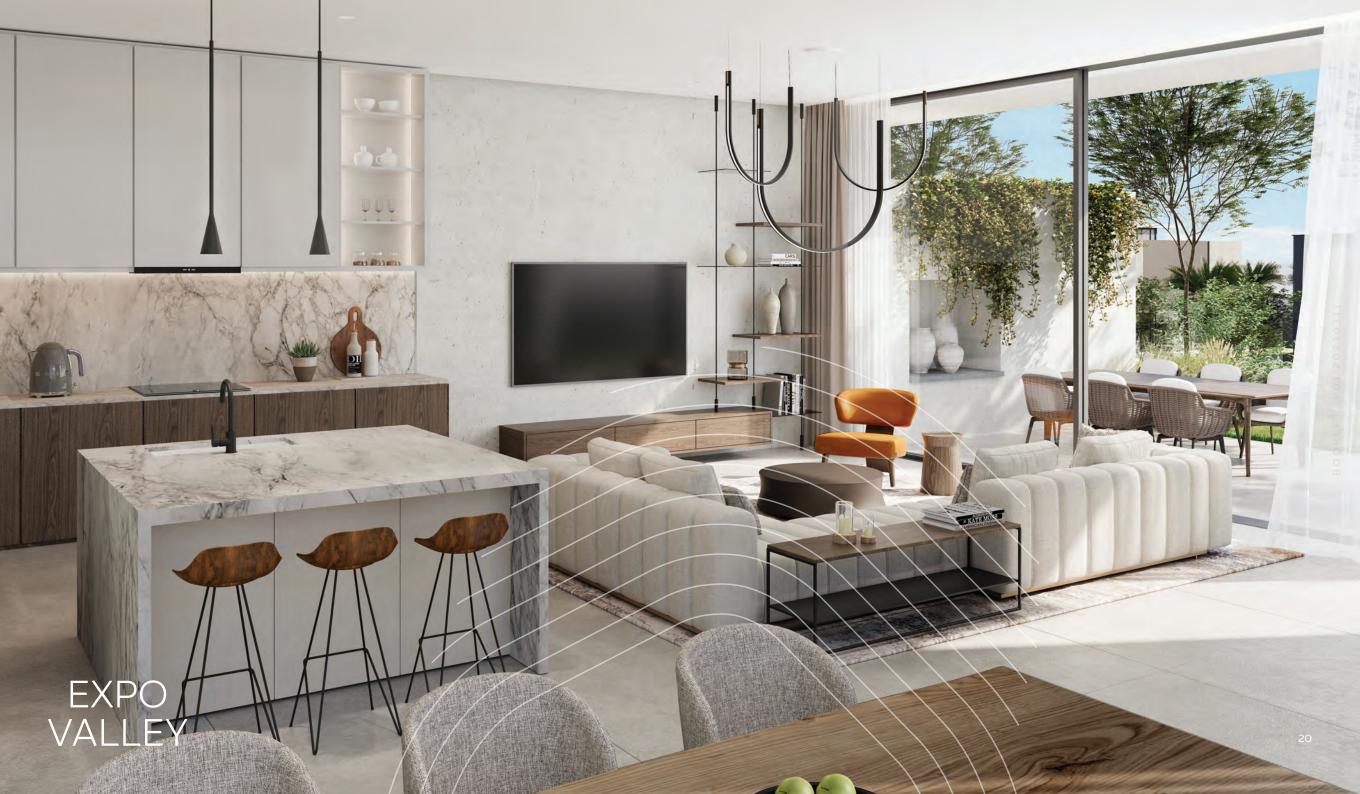

## Villas

- Swimming pool, min 25 sqm
- Flexible office/gym space on ground level
- · All bedrooms ensuite
- Separate powder room
- Dedicated walk-in-closet for master bedroom
- · Double sinks, walk-in showers and standalone bathtub in master bathroom
- Walk-in showers in secondary bathrooms
- Ensuite maid's room
- Exclusive basement / covered car parking bays for 3 vehicles with direct, secure villa access

## Duets

- 98 duets with 4 bedrooms, 385 sqm
- 94 duets with 5 bedrooms, 440 sqm
- Average plot size 783 sqm
- · Open kitchen with feature island
- Master bedroom with dedicated walk-in-closet
- Second family living space on top level
- All bedrooms ensuite
- Separate powder room
- Double sinks, walk-in showers and standalone bathtub in master bathroom
- Ensuite maid's room
- Covered car park bays for 2 vehicles

## Townhouses

- 206 townhouses with 3 bedrooms, size 250 sqm
- 94 townhouses with 4 bedrooms, size 300 sqm
- · Open kitchen with feature island
- · All Master bathrooms have a double sink
- Separate powder room
- Ensuite maid's room
- Basement parking for 2 vehicles with direct villa access
- Safe, pleasant environment with surrounding vehicle traffic kept to a minimum