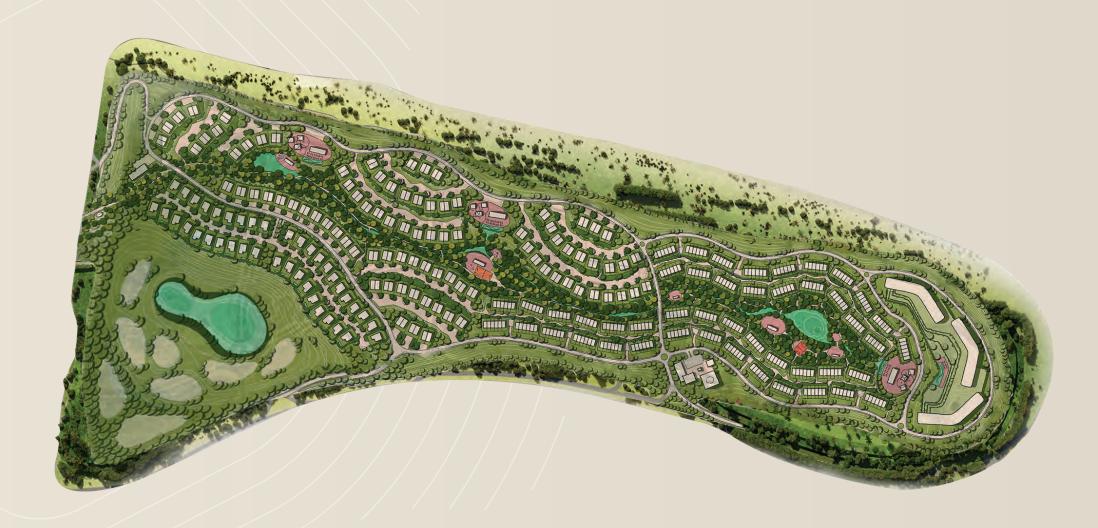

## Expo Valley Master Plan

Sitting at the heart of new Dubai in the south, Expo City Dubai is close to key transportation hubs such as the Dubai Metro and major arterial roads, making it easily accessible for residents and businesses and enhancing its appeal as a global business and logistics hub.

## Villas

- Swimming pool, min 25 sqm
- Flexible office/gym space on ground level
- · All bedrooms ensuite
- Separate powder room
- Dedicated walk-in-closet for master bedroom
- · Double sinks, walk-in showers and standalone bathtub in master bathroom
- Walk-in showers in secondary bathrooms
- Ensuite maid's room
- Exclusive basement / covered car parking bays for 3 vehicles with direct, secure villa access

## Duets

- 98 duets with 4 bedrooms, 385 sqm
- 94 duets with 5 bedrooms, 440 sqm
- Average plot size 783 sqm
- · Open kitchen with feature island
- Master bedroom with dedicated walk-in-closet
- Second family living space on top level
- All bedrooms ensuite
- Separate powder room
- Double sinks, walk-in showers and standalone bathtub in master bathroom
- Ensuite maid's room
- Covered car park bays for 2 vehicles

## Townhouses

- 206 townhouses with 3 bedrooms, size 250 sqm
- 94 townhouses with 4 bedrooms, size 300 sqm
- · Open kitchen with feature island
- · All Master bathrooms have a double sink
- Separate powder room
- Ensuite maid's room
- Basement parking for 2 vehicles with direct villa access
- Safe, pleasant environment with surrounding vehicle traffic kept to a minimum

## Expo Valley Offerings

- Undulating native landscape that overlooks a nature reserve, lake and wadi, attracting wildlife of the region, including gazelles, flora and fauna and various species of fish
- Unique 'folded earth' topography creates a microclimate that lowers temperatures and reduces environmental noise and dust
- Car-free lanes and dedicated tracks for cycles and e-scooters, with 100 per cent separation between pedestrian and vehicular ways
- Farm-to-table urban farming, with produce grown incommunity used for local supply
- A 'green link' corridor providing seamless access to Expo City Dubai for pedestrians, cyclists and autonomous vehicles
- Designed to meet the highest sustainability standards to ensure residents live in communities that are environmentally friendly and promote health and wellbeing

## Amenities

4.5 km of pedestrian tracks and 5.2 km of cycling trails

Outdoor cinema

3 clubhouses

Gyms, outdoor wellness and fitness areas

Yoga studio, health & beauty salon, spa, sauna

Swimming pools, splash pads and kids' play areas