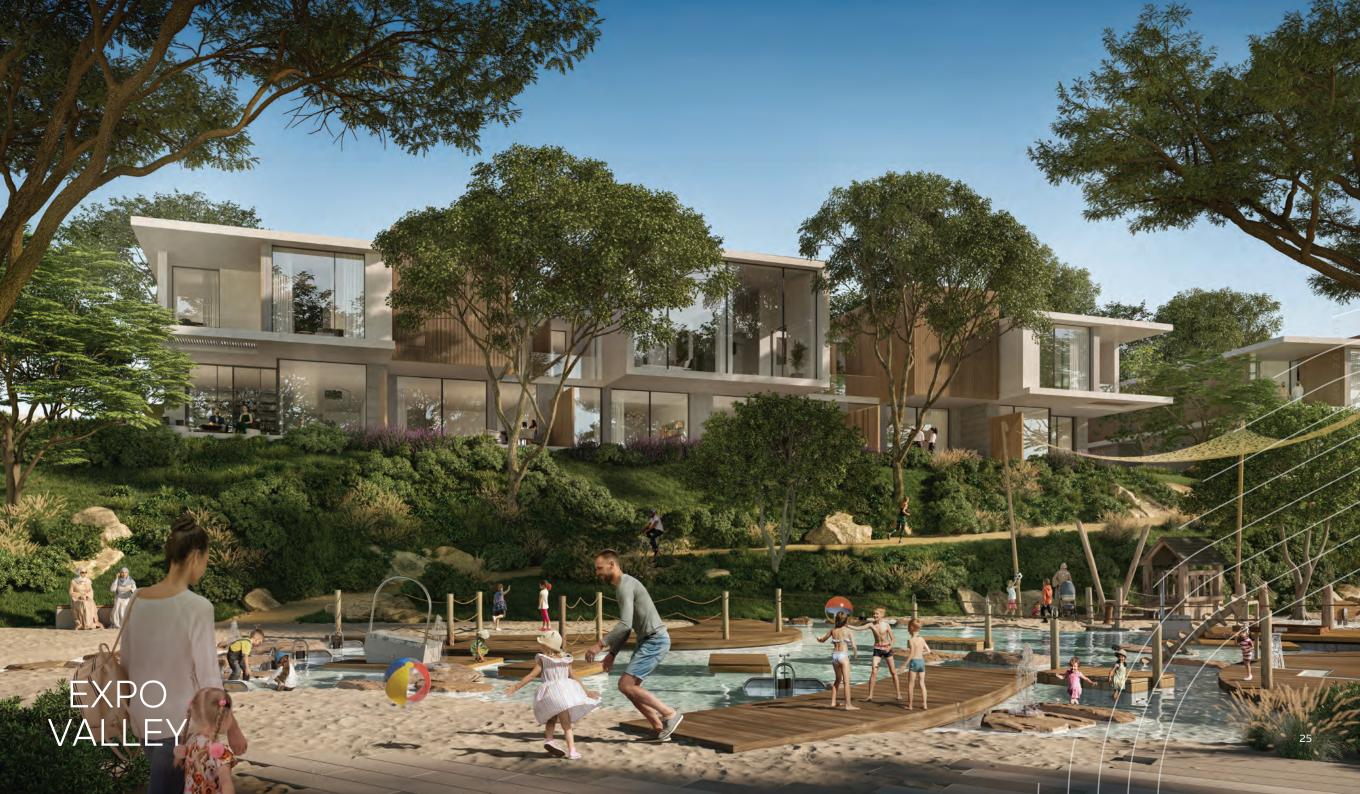

## Expo Valley Offerings

- Undulating native landscape that overlooks a nature reserve, lake and wadi, attracting wildlife of the region, including gazelles, flora and fauna and various species of fish
- Unique 'folded earth' topography creates a microclimate that lowers temperatures and reduces environmental noise and dust
- Car-free lanes and dedicated tracks for cycles and e-scooters, with 100 per cent separation between pedestrian and vehicular ways
- Farm-to-table urban farming, with produce grown incommunity used for local supply
- A 'green link' corridor providing seamless access to Expo City Dubai for pedestrians, cyclists and autonomous vehicles
- Designed to meet the highest sustainability standards to ensure residents live in communities that are environmentally friendly and promote health and wellbeing

## Amenities

4.5 km of pedestrian tracks and 5.2 km of cycling trails

Outdoor cinema

3 clubhouses

Gyms, outdoor wellness and fitness areas

Yoga studio, health & beauty salon, spa, sauna

Swimming pools, splash pads and kids' play areas