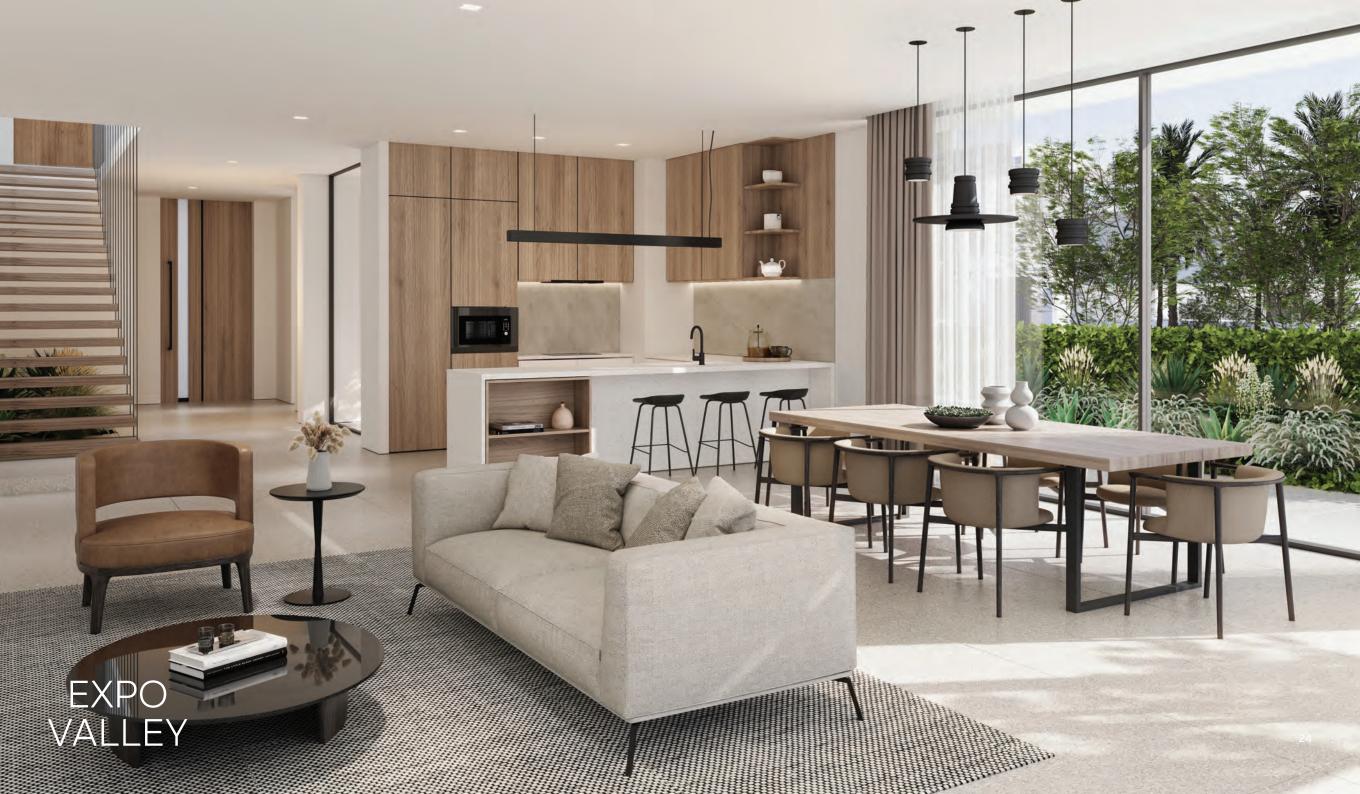

## Villas

- Swimming pool, min 25 sqm
- Flexible office/gym space on ground level
- · All bedrooms ensuite
- Separate powder room
- Dedicated walk-in-closet for master bedroom
- · Double sinks, walk-in showers and standalone bathtub in master bathroom
- Walk-in showers in secondary bathrooms
- Ensuite maid's room
- Exclusive basement / covered car parking bays for 3 vehicles with direct, secure villa access

## Duets

- 98 duets with 4 bedrooms, 385 sqm
- 94 duets with 5 bedrooms, 440 sqm
- Average plot size 783 sqm
- · Open kitchen with feature island
- Master bedroom with dedicated walk-in-closet
- Second family living space on top level
- All bedrooms ensuite
- Separate powder room
- Double sinks, walk-in showers and standalone bathtub in master bathroom
- Ensuite maid's room
- Covered car park bays for 2 vehicles

## Townhouses

- 206 townhouses with 3 bedrooms, size 250 sqm
- 94 townhouses with 4 bedrooms, size 300 sqm
- · Open kitchen with feature island
- · All Master bathrooms have a double sink
- Separate powder room
- Ensuite maid's room
- Basement parking for 2 vehicles with direct villa access
- Safe, pleasant environment with surrounding vehicle traffic kept to a minimum