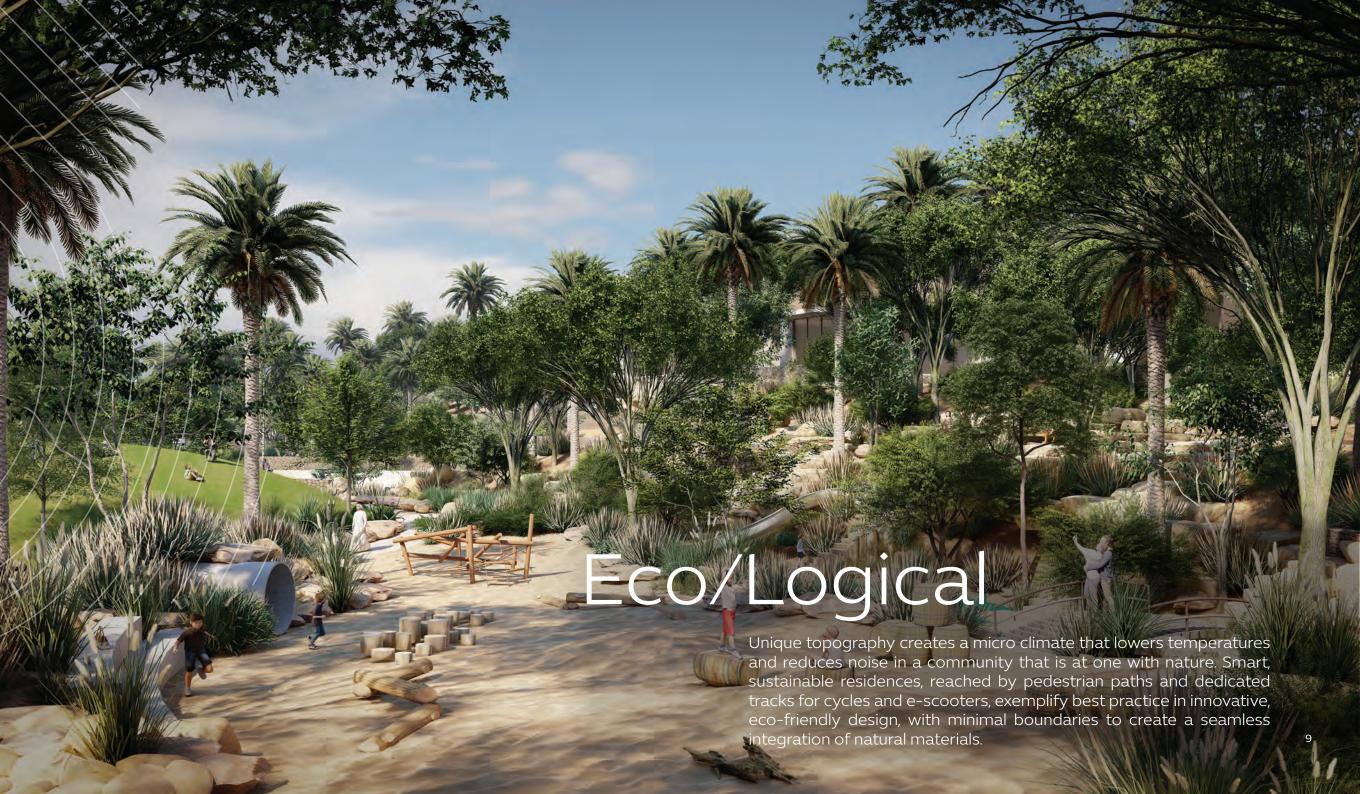

The city, which incorporates energy-efficient buildings, green spaces, and sustainable transportation options, is an integral part of the Dubai 2040 Urban Master Plan, which emphasises the need for sustainable growth and greener communities that encourage pedestrians and cyclists.

## Expo Valley Offerings

- Undulating native landscape that overlooks a nature reserve, lake and wadi, attracting wildlife of the region, including gazelles, flora and fauna and various species of fish
- Unique 'folded earth' topography creates a microclimate that lowers temperatures and reduces environmental noise and dust
- Car-free lanes and dedicated tracks for cycles and e-scooters, with 100 per cent separation between pedestrian and vehicular ways
- Farm-to-table urban farming, with produce grown incommunity used for local supply
- A 'green link' corridor providing seamless access to Expo City Dubai for pedestrians, cyclists and autonomous vehicles
- Designed to meet the highest sustainability standards to ensure residents live in communities that are environmentally friendly and promote health and wellbeing