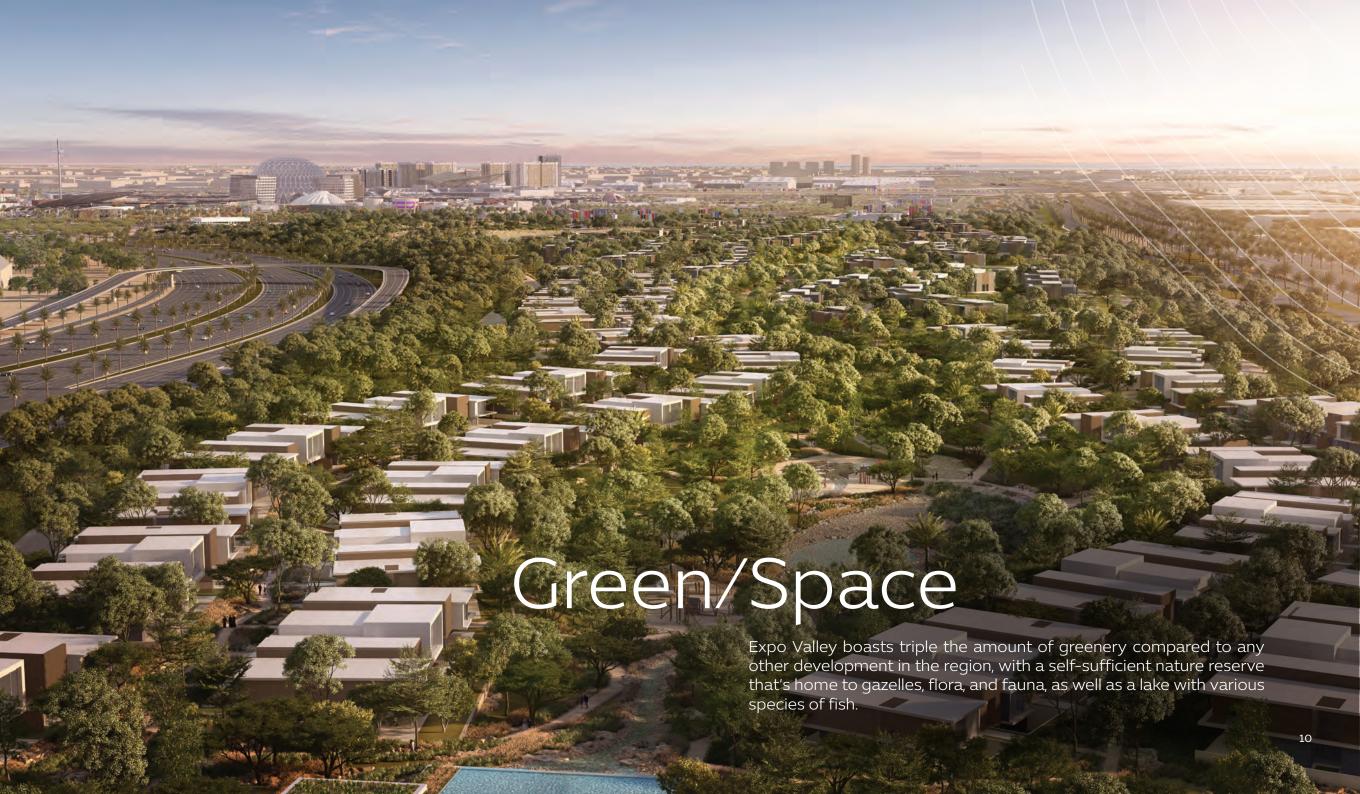

## Expo Valley Offerings

- Undulating native landscape that overlooks a nature reserve, lake and wadi, attracting wildlife of the region, including gazelles, flora and fauna and various species of fish
- Unique 'folded earth' topography creates a microclimate that lowers temperatures and reduces environmental noise and dust
- Car-free lanes and dedicated tracks for cycles and e-scooters, with 100 per cent separation between pedestrian and vehicular ways
- Farm-to-table urban farming, with produce grown incommunity used for local supply
- A 'green link' corridor providing seamless access to Expo City Dubai for pedestrians, cyclists and autonomous vehicles
- Designed to meet the highest sustainability standards to ensure residents live in communities that are environmentally friendly and promote health and wellbeing