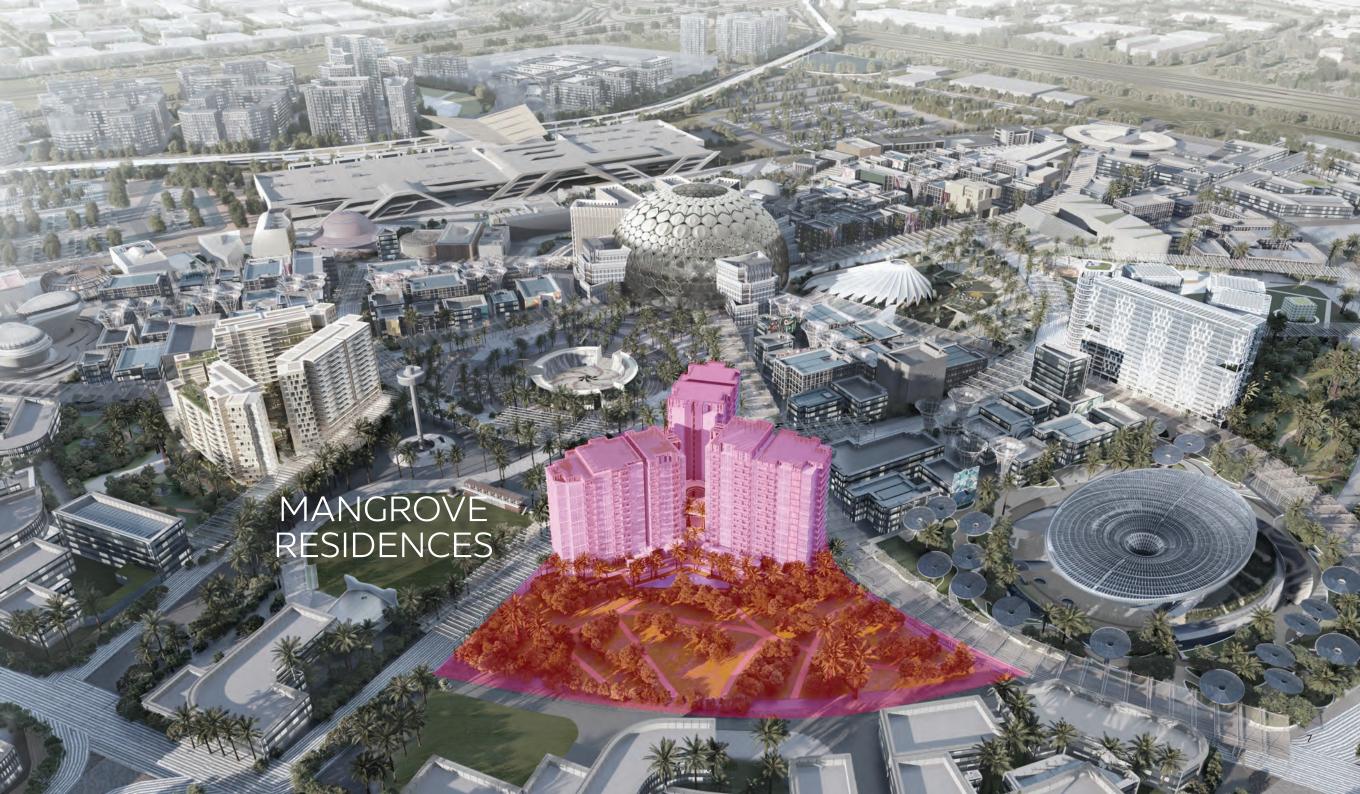

## EXPO CENTRAL

True to the values and ambitions of the World Expo, Expo Central is a new model for smart, sustainable, people-centric urban living. Comprising three distinctive residences located in the centre of Expo City Dubai, it forms part of a 15-minute urban community with a seamless mobility network and easy access to daily amenities and attractions.

Each residence is characterised by pedestrianfriendly avenues, vibrant plazas and public spaces, and tech-enabled living environments that connect like-minded communities.