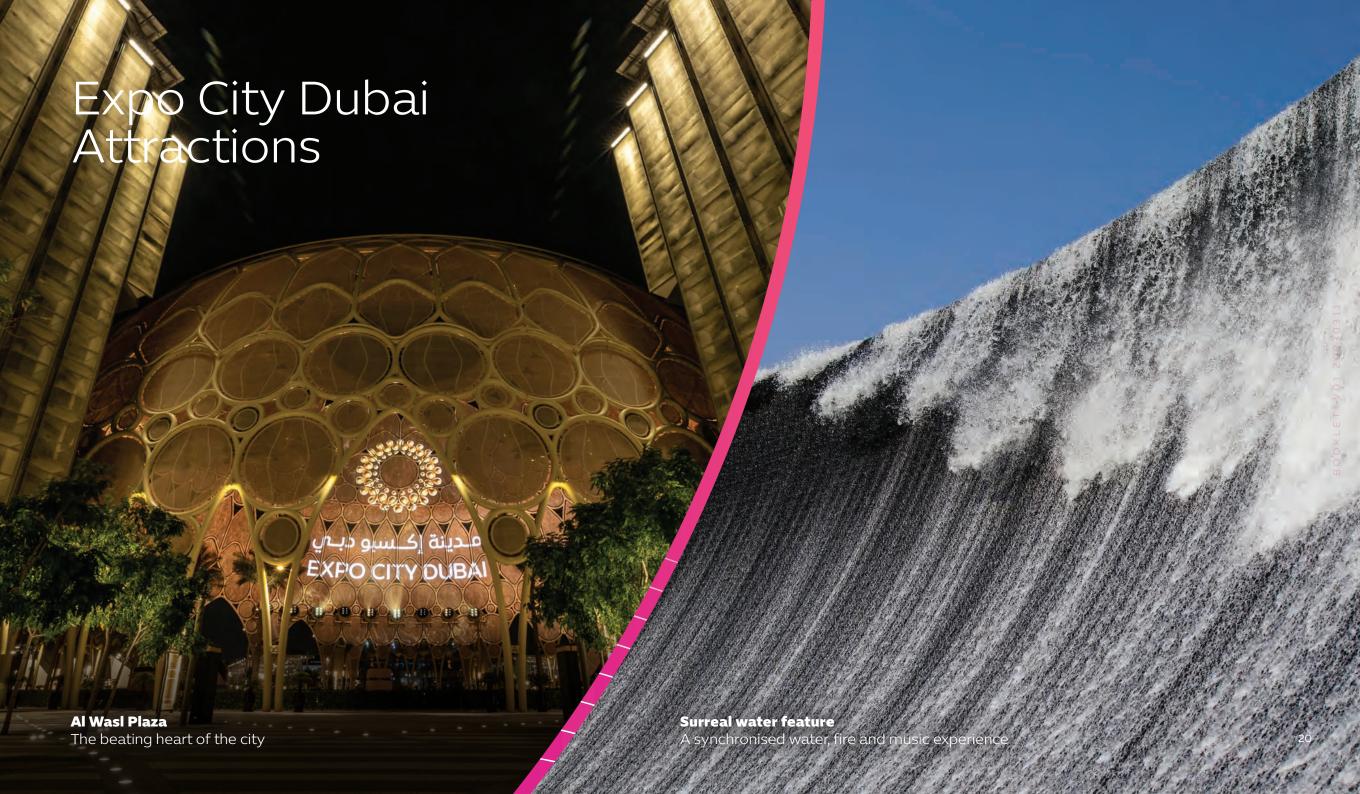

Take a stroll through the car-free city and marvel at the falcon-inspired UAE Pavilion, the iconic Al Wasl Plaza, Alif – The Mobility Pavilion, Terra – The Sustainability Pavilion, the Garden in the Sky rotating observation tower, the Surreal water feature and the world-class Dubai Exhibition Centre.

#### **ATTRACTIONS**

Expo City Dubai carries forward the magic, energy and excitement of Expo 2020 Dubai. Here you'll experience some of Expo 2020's most popular attractions, which are ready to dazzle the crowds once more, plus an array of brand new features to capture your curiosity.