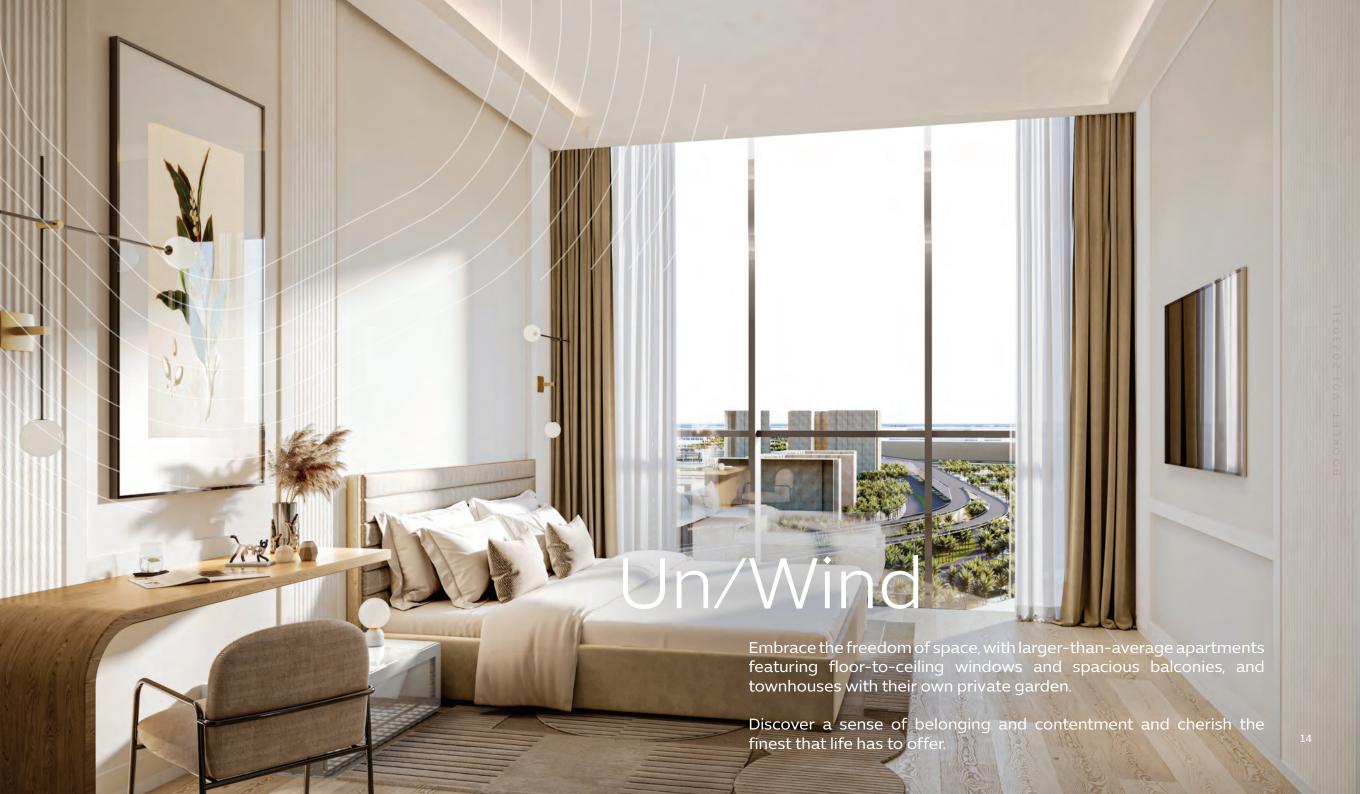

#### Air

- Less than eight hours flying time for two-thirds of the world's population
- Adjacent to Al Maktoum International Airport

- A total of 450 luxury and premium residences, include one- to three-bed apartments, four-bed loft apartments and three-bed townhouses
- All living spaces have floor-to-ceiling windows of at least 3.15 metres
- Spacious balconies, amounting to 14% of unit sizes, offer expansive views of Expo City Dubai
- All bedrooms come with built-in wardrobes
- All units come with separate laundry / storage room
- Living Room finishes bespoke porcelain flooring with solid wood front door
- Kitchen finishes integrated appliances, bespoke porcelain flooring, quartz kitchen counters and backsplash panels, and custom cabinets with high-quality finish
- Bath finishes bespoke porcelain flooring and walls, high-end brushed nickel and bronze finishes for sanitary fixtures