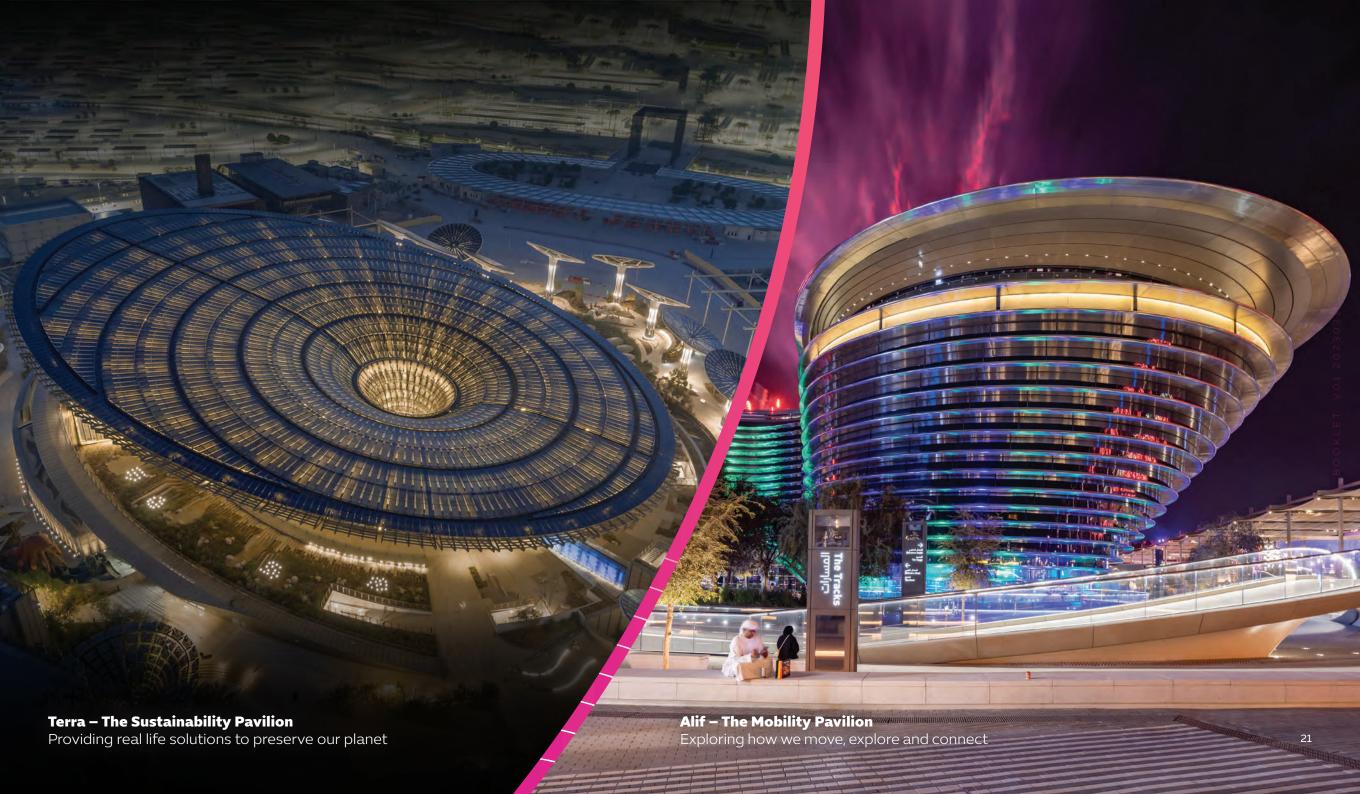

Take a stroll through the car-free city and marvel at the falcon-inspired UAE Pavilion, the iconic Al Wasl Plaza, Alif – The Mobility Pavilion, Terra – The Sustainability Pavilion, the Garden in the Sky rotating observation tower, the Surreal water feature and the world-class Dubai Exhibition Centre.

#### **ATTRACTIONS**

Expo City Dubai carries forward the magic, energy and excitement of Expo 2020 Dubai. Here you'll experience some of Expo 2020's most popular attractions, which are ready to dazzle the crowds once more, plus an array of brand new features to capture your curiosity.