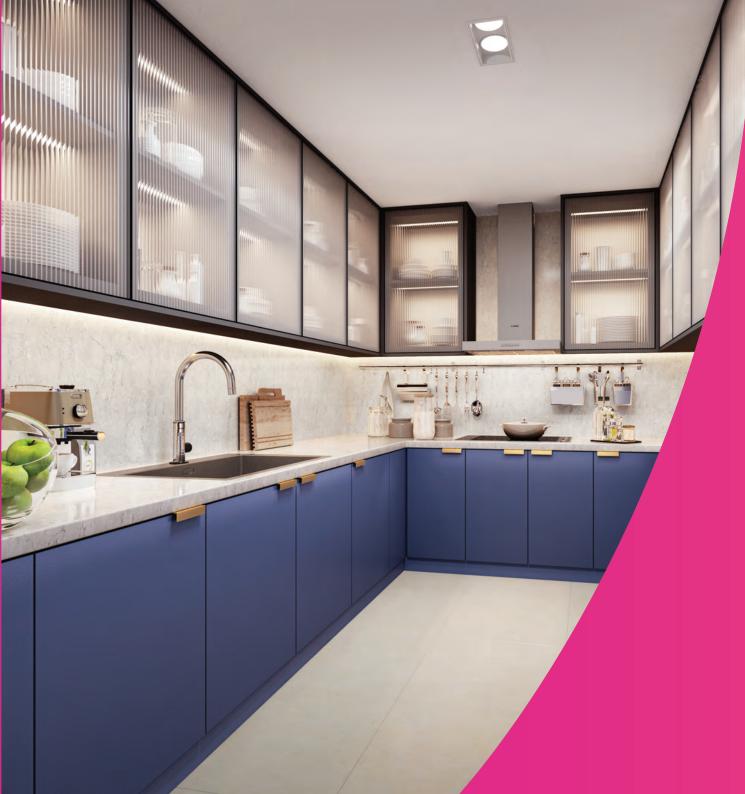

#### Air

- Less than eight hours flying time for two-thirds of the world's population
- Adjacent to Al Maktoum International Airport

- A total of 450 luxury and premium residences, include one- to three-bed apartments, four-bed loft apartments and three-bed townhouses
- All living spaces have floor-to-ceiling windows of at least 3.15 metres
- Spacious balconies, amounting to 14% of unit sizes, offer expansive views of Expo City Dubai
- All bedrooms come with built-in wardrobes
- All units come with separate laundry / storage room
- Living Room finishes bespoke porcelain flooring with solid wood front door
- Kitchen finishes integrated appliances, bespoke porcelain flooring, quartz kitchen counters and backsplash panels, and custom cabinets with high-quality finish
- Bath finishes bespoke porcelain flooring and walls, high-end brushed nickel and bronze finishes for sanitary fixtures