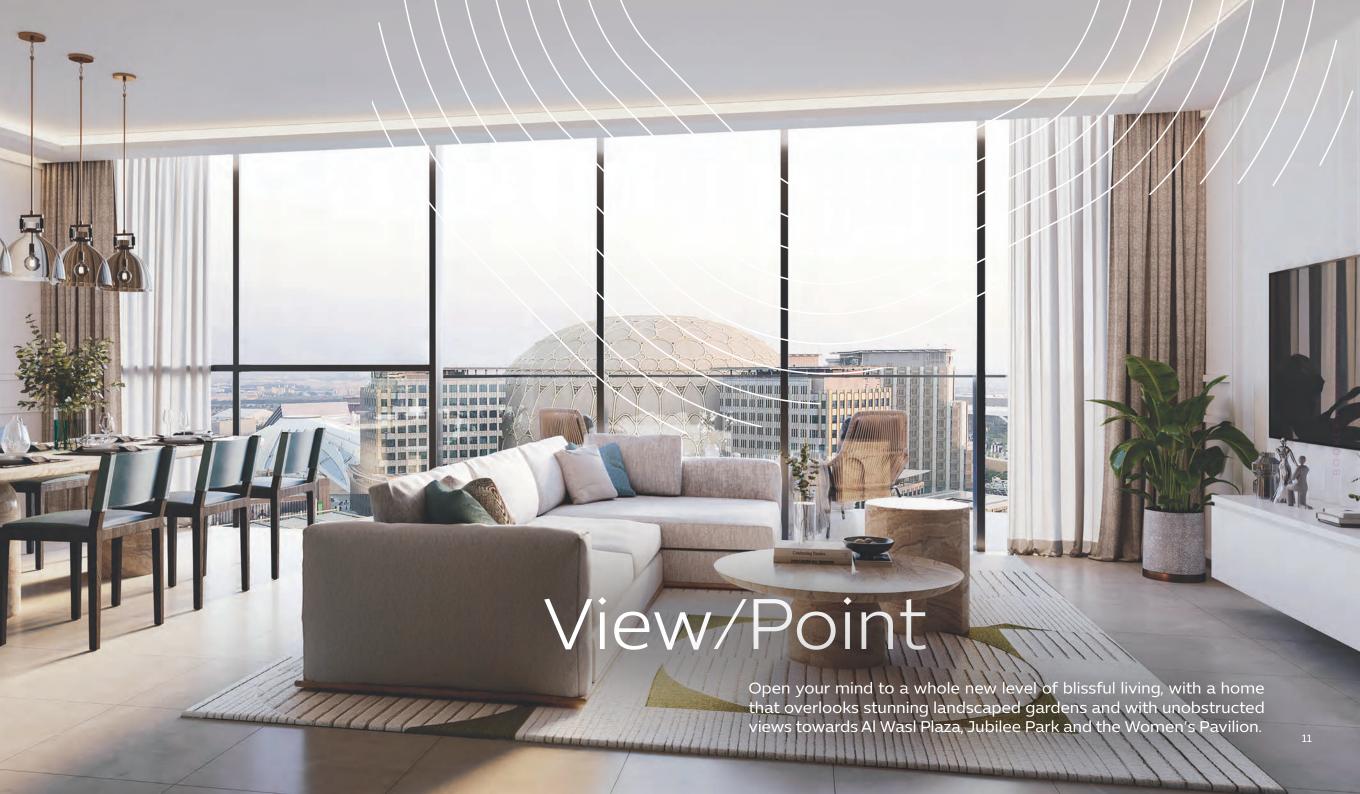

#### Air

- Less than eight hours flying time for two-thirds of the world's population
- Adjacent to Al Maktoum International Airport

- A total of 450 luxury and premium residences, include one- to three-bed apartments, four-bed loft apartments and three-bed townhouses
- All living spaces have floor-to-ceiling windows of at least 3.15 metres
- Spacious balconies, amounting to 14% of unit sizes, offer expansive views of Expo City Dubai
- All bedrooms come with built-in wardrobes
- All units come with separate laundry / storage room
- Living Room finishes bespoke porcelain flooring with solid wood front door
- Kitchen finishes integrated appliances, bespoke porcelain flooring, quartz kitchen counters and backsplash panels, and custom cabinets with high-quality finish
- Bath finishes bespoke porcelain flooring and walls, high-end brushed nickel and bronze finishes for sanitary fixtures