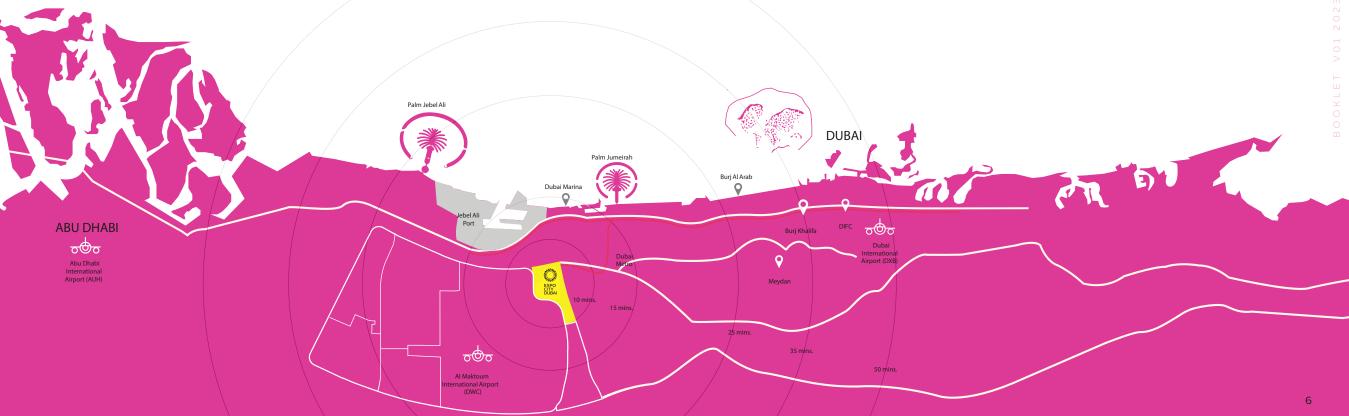

# Ideally Connected

Sitting at the heart of new Dubai in the south, Expo City Dubai is close to key transportation hubs such as the Dubai Metro and major arterial roads, making it easily accessible for residents and businesses and enhancing its appeal as a global business and logistics hub.

#### Road

- Easy access to four major highways: Sheikh Mohammed bin Zayed Road, Sheikh Zayed Road, Emirates Road and Al Khail Road
- 30 minutes from Downtown Dubai
- Less than an hour's drive from Dubai International Airport and Abu Dhabi International Airport

#### Rail

- Connected to the Route 2020 Metro Station on the Dubai Metro
- One stop from Al Maktoum International Airport
- 16 minutes from Dubai Marina

#### Air

- Less than eight hours flying time for two-thirds of the world's population
- Adjacent to Al Maktoum International Airport

- A total of 450 luxury and premium residences, include one- to three-bed apartments, four-bed loft apartments and three-bed townhouses
- All living spaces have floor-to-ceiling windows of at least 3.15 metres
- Spacious balconies, amounting to 14% of unit sizes, offer expansive views of Expo City Dubai
- All bedrooms come with built-in wardrobes
- All units come with separate laundry / storage room
- Living Room finishes bespoke porcelain flooring with solid wood front door
- Kitchen finishes integrated appliances, bespoke porcelain flooring, quartz kitchen counters and backsplash panels, and custom cabinets with high-quality finish
- Bath finishes bespoke porcelain flooring and walls, high-end brushed nickel and bronze finishes for sanitary fixtures