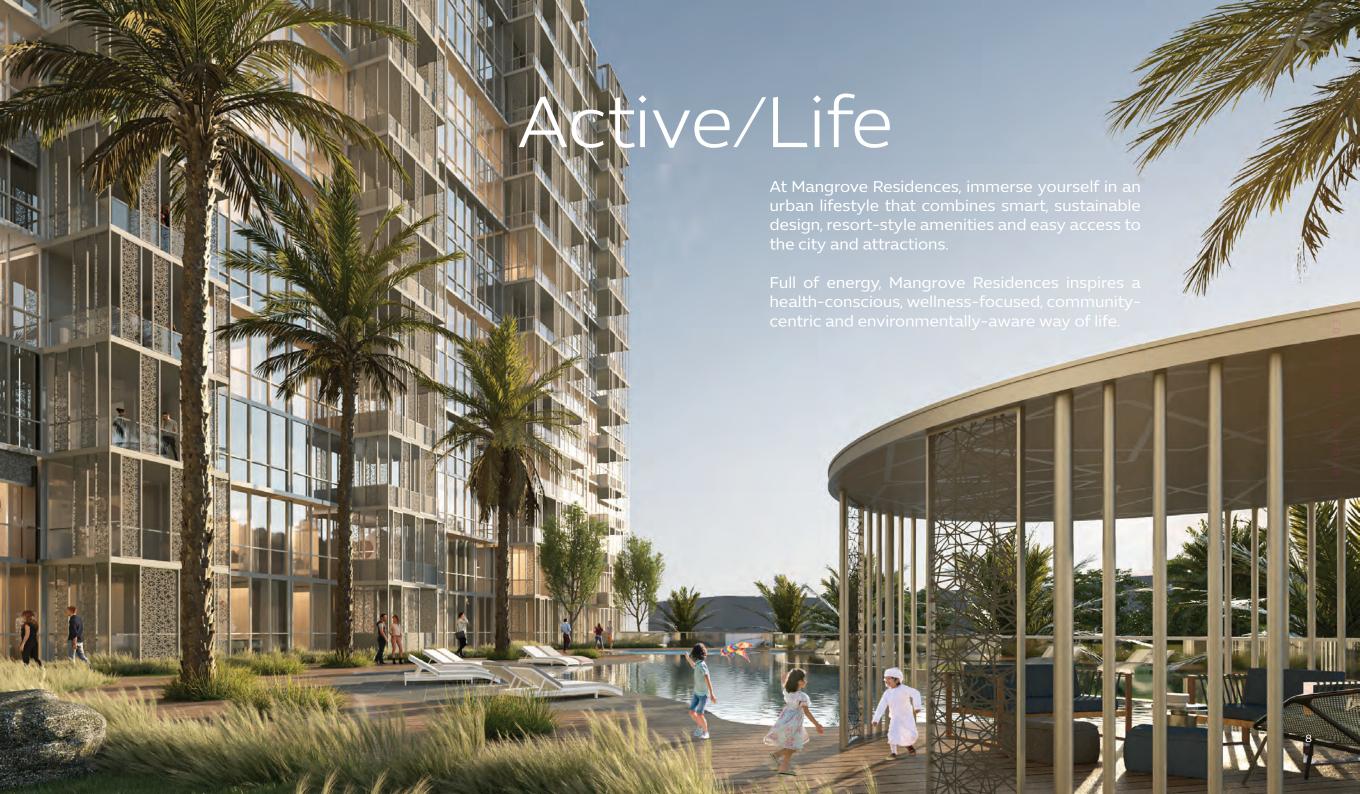

## Amenities

Swimming pools in each cluster including kids' pool, lap pool, pool deck with cabanas, pool bar, spa pool, cascading waterfall

Kids' play area

BBQ areas, outdoor dining pavilion

Clubhouse, function rooms, reading rooms

Gym

Various lounges for movies, co-working, art, and music