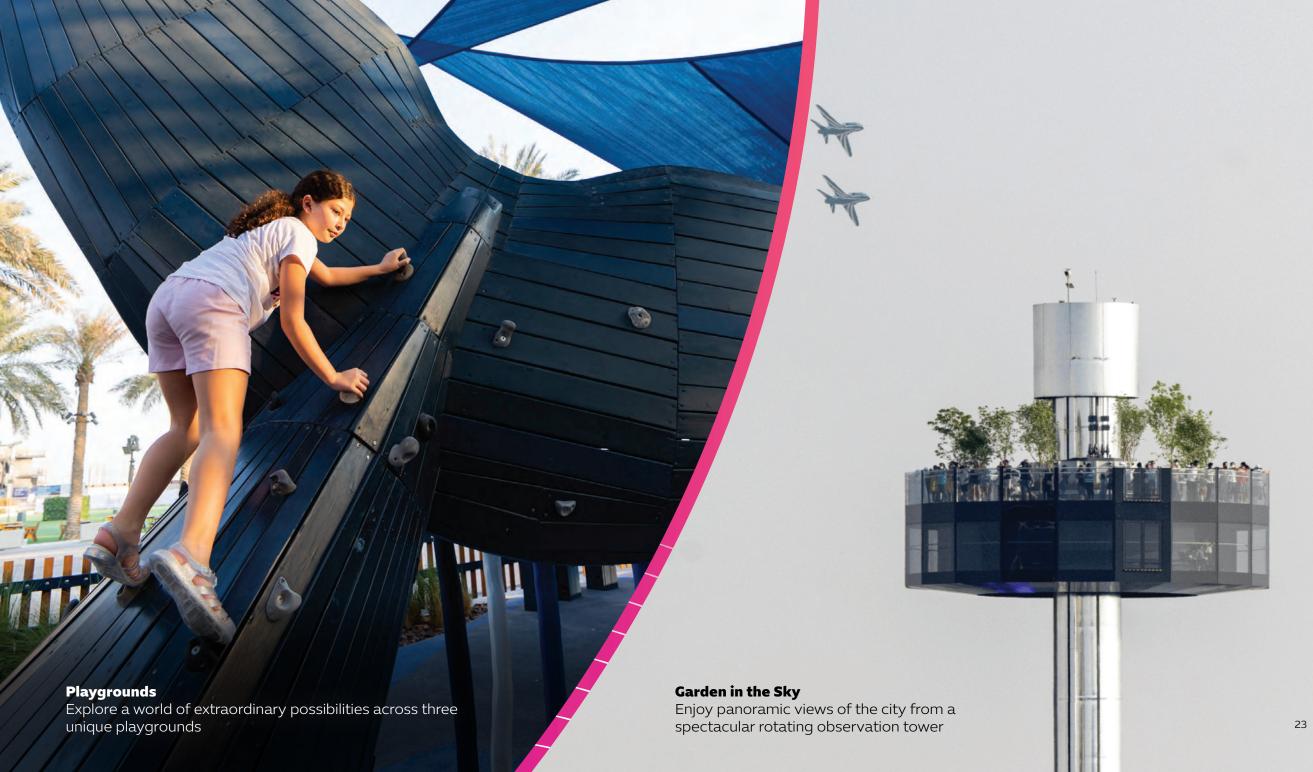

Take a stroll through the car-free city and marvel at the falcon-inspired UAE Pavilion, the iconic Al Wasl Plaza, Alif – The Mobility Pavilion, Terra – The Sustainability Pavilion, the Garden in the Sky rotating observation tower, the Surreal water feature and the world-class Dubai Exhibition Centre.

#### **ATTRACTIONS**

Expo City Dubai carries forward the magic, energy and excitement of Expo 2020 Dubai. Here you'll experience some of Expo 2020's most popular attractions, which are ready to dazzle the crowds once more, plus an array of brand new features to capture your curiosity.