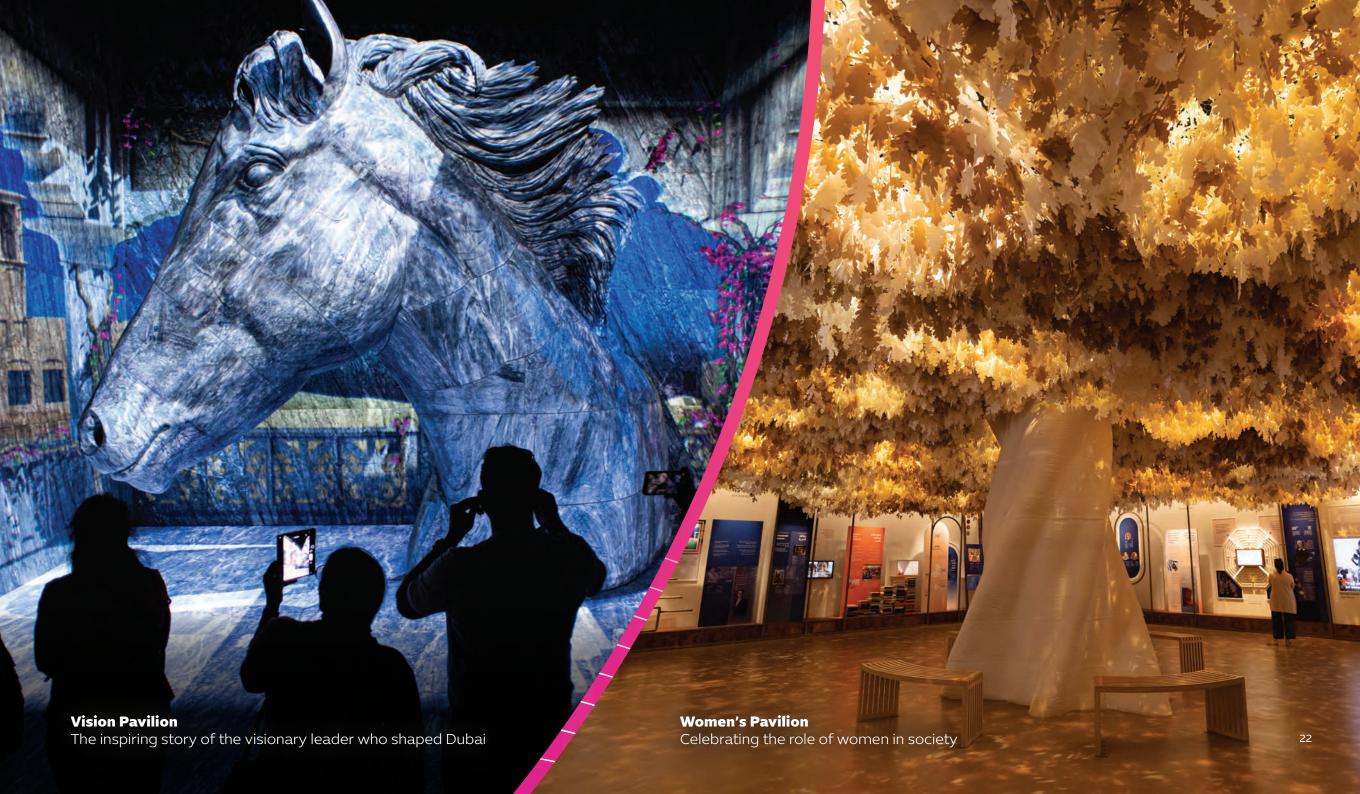

#### **ATTRACTIONS**

Expo City Dubai carries forward the magic, energy and excitement of Expo 2020 Dubai. Here you'll experience some of Expo 2020's most popular attractions, which are ready to dazzle the crowds once more, plus an array of brand new features to capture your curiosity.