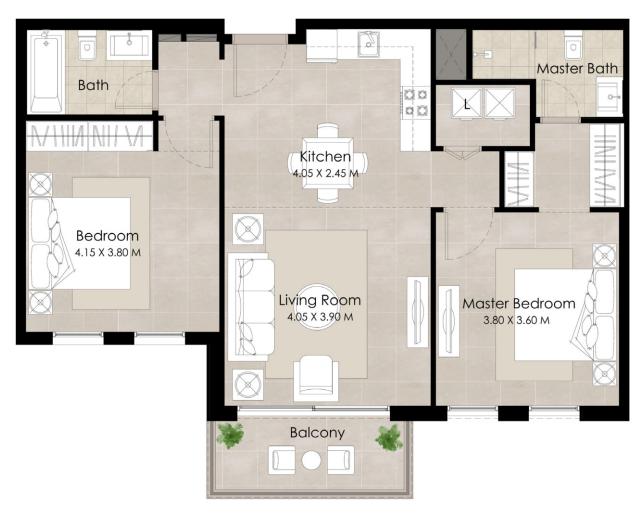

### Unit Type L

| AREA                |                           |
|---------------------|---------------------------|
| SUITE               | 86.52 Sq.m / 931.21 Sq.ft |
| BALCONY             | 7.08 Sq.m /76.20 Sq.ft    |
| TOTAL BUILT-UP AREA | 93.6 Sq.m / 1007.41 Sq.ft |

\*Balcony sizes vary