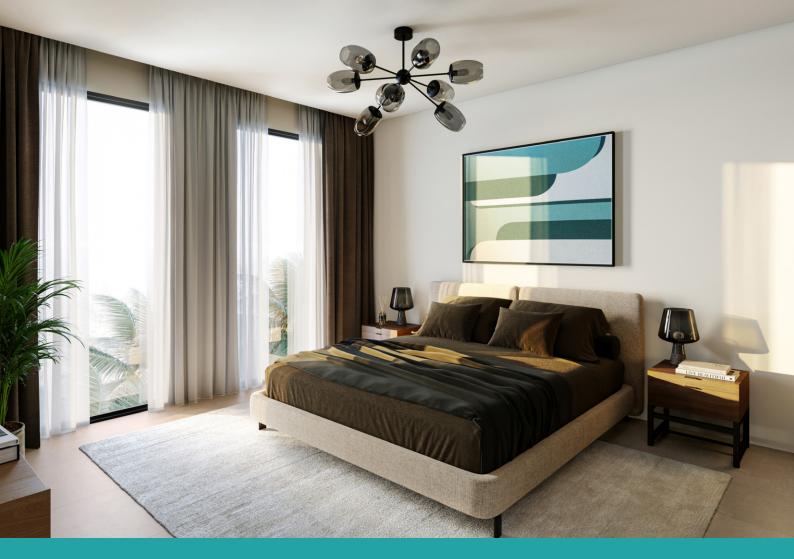

# Interior

Living and dining areas offer abundant natural light. Bedrooms are furnished with glazed porcelain floors and in-built wardrobes whereas master bedrooms have an en-suite bathroom.

The modern day kitchen layouts entail scratch and stain proof prep counters, overhead cabinets and glazed porcelain tile flooring.