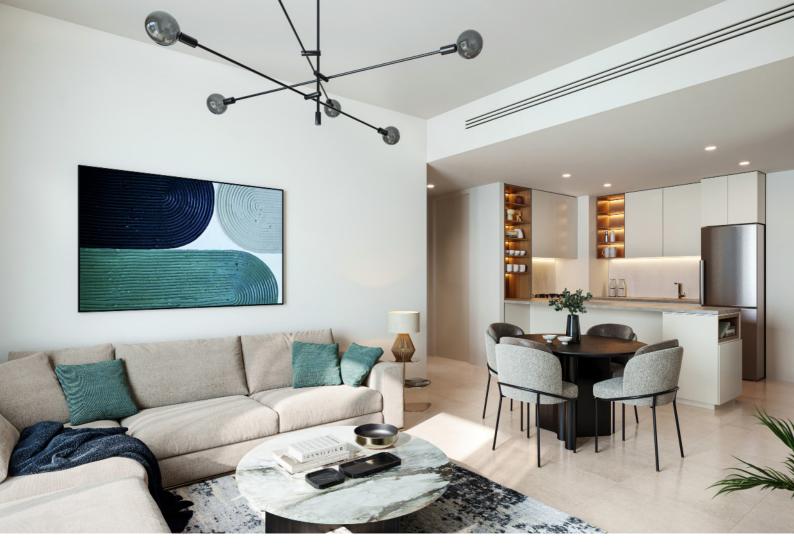

# Interior

Living and dining areas offer abundant natural light. Bedrooms are furnished with glazed porcelain floors and in-built wardrobes whereas master bedrooms have an en-suite bathroom.

The modern day kitchen layouts entail scratch and stain proof prep counters, overhead cabinets and glazed porcelain tile flooring.