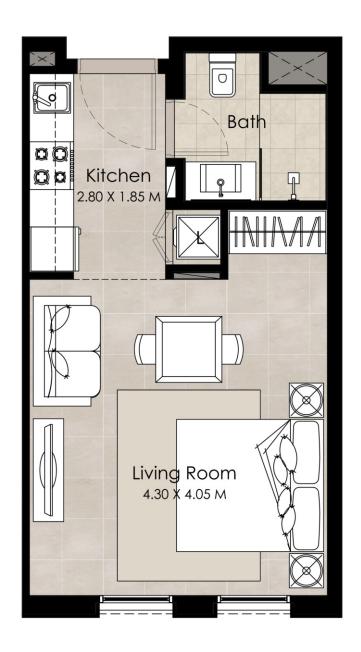

### STUDIO Unit Type A

| AREA                |                           |
|---------------------|---------------------------|
| SUITE               | 31.26 Sq.m / 336.48 Sq.ft |
| TOTAL BUILT-UP AREA | 31.26 Sq.m / 336.48 Sq.ft |