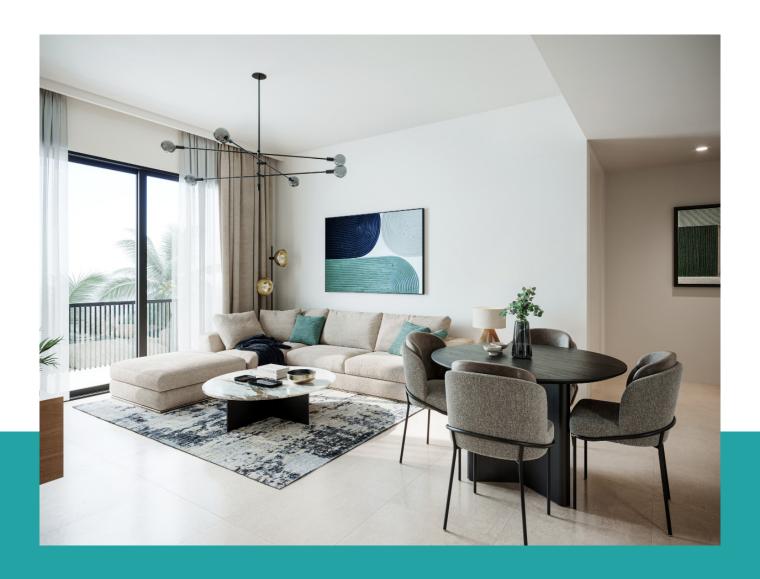

# Interior

Living and dining areas offer abundant natural light. Bedrooms are furnished with glazed porcelain floors and in-built wardrobes whereas master bedrooms have an en-suite bathroom.

The modern day kitchen layouts entail scratch and stain proof prep counters, overhead cabinets and glazed porcelain tile flooring.