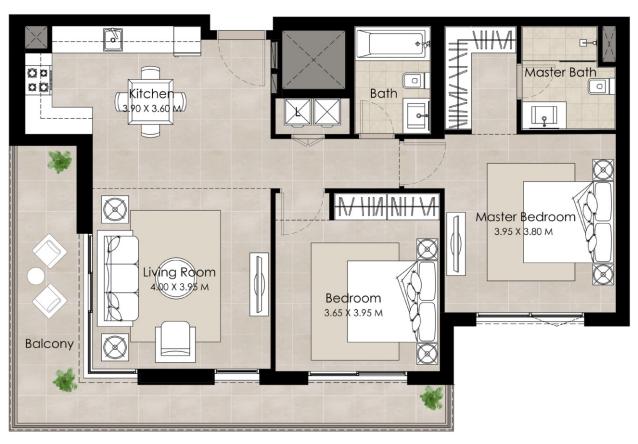

### Unit Type D

| AREA                |                           |
|---------------------|---------------------------|
| SUITE               | 83.69 Sq.m / 900.75 Sq.ft |
| BALCONY             | 6.4 Sq.m / 68.88 Sq.ft    |
| TOTAL BUILT-UP AREA | 90.09 Sq.m / 969.63 Sq.ft |

\*Balcony sizes vary