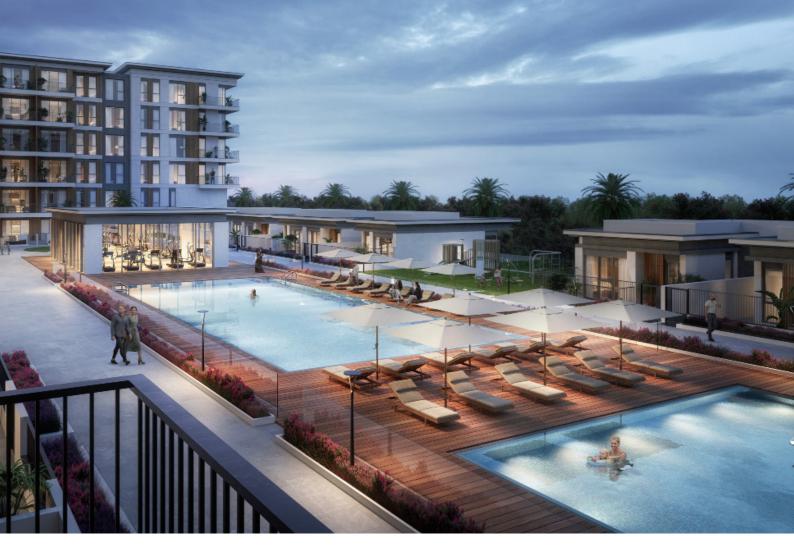

Come home to an airy, welcoming lobby, and unwind at the landscaped courtyard which houses a swimming pool, spacious deck and kids play areas.

# **Facilities**

Live in a home where a variety of wellness, entertainment and leisure options are just a step away.

THE REGENT Residences at Town Square Dubai includes retail and F&B outlets on the ground floor, a gorgeous swimming pool, kids play areas in the courtyard, premium gyms, and all amenities one would expect from a world-class residential address.