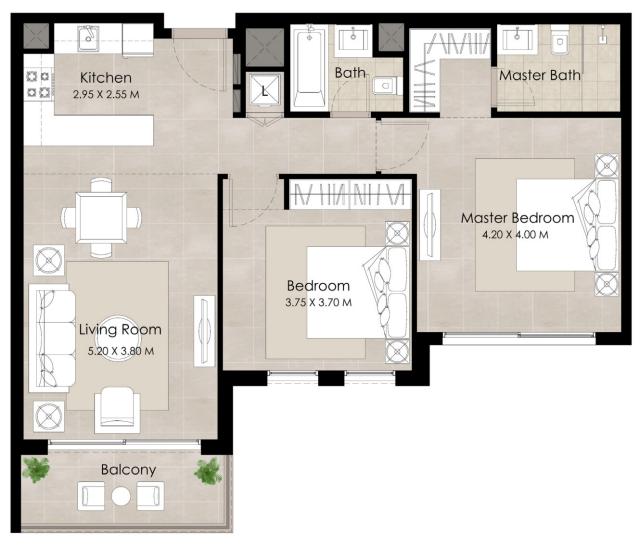

### Unit Type D

| AREA                |                           |
|---------------------|---------------------------|
| SUITE               | 83.69 Sq.m / 900.75 Sq.ft |
| BALCONY             | 6.4 Sq.m / 68.88 Sq.ft    |
| TOTAL BUILT-UP AREA | 90.09 Sq.m / 969.63 Sq.ft |

\*Balcony sizes vary