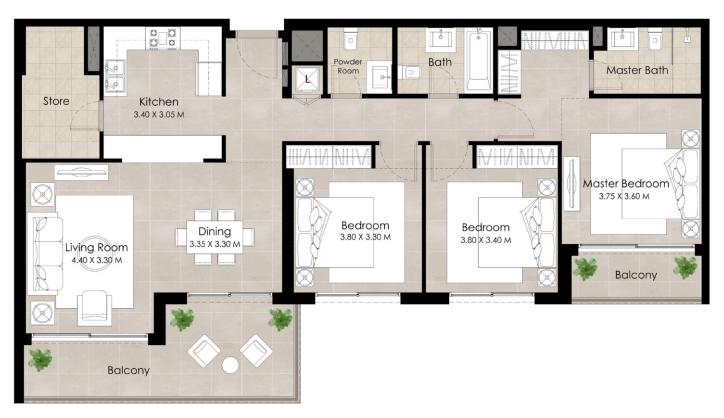

#### Unit Type B

| AREA                |                             |
|---------------------|-----------------------------|
| SUITE               | 120.51 Sq.m / 1297.04 Sq.ft |
| BALCONY             | 21.03 Sq.m / 226.34 Sq.ft   |
| TOTAL BUILT-UP AREA | 141.54 Sq.m / 1523.39 Sq.ft |

<sup>\*</sup>Balcony sizes vary