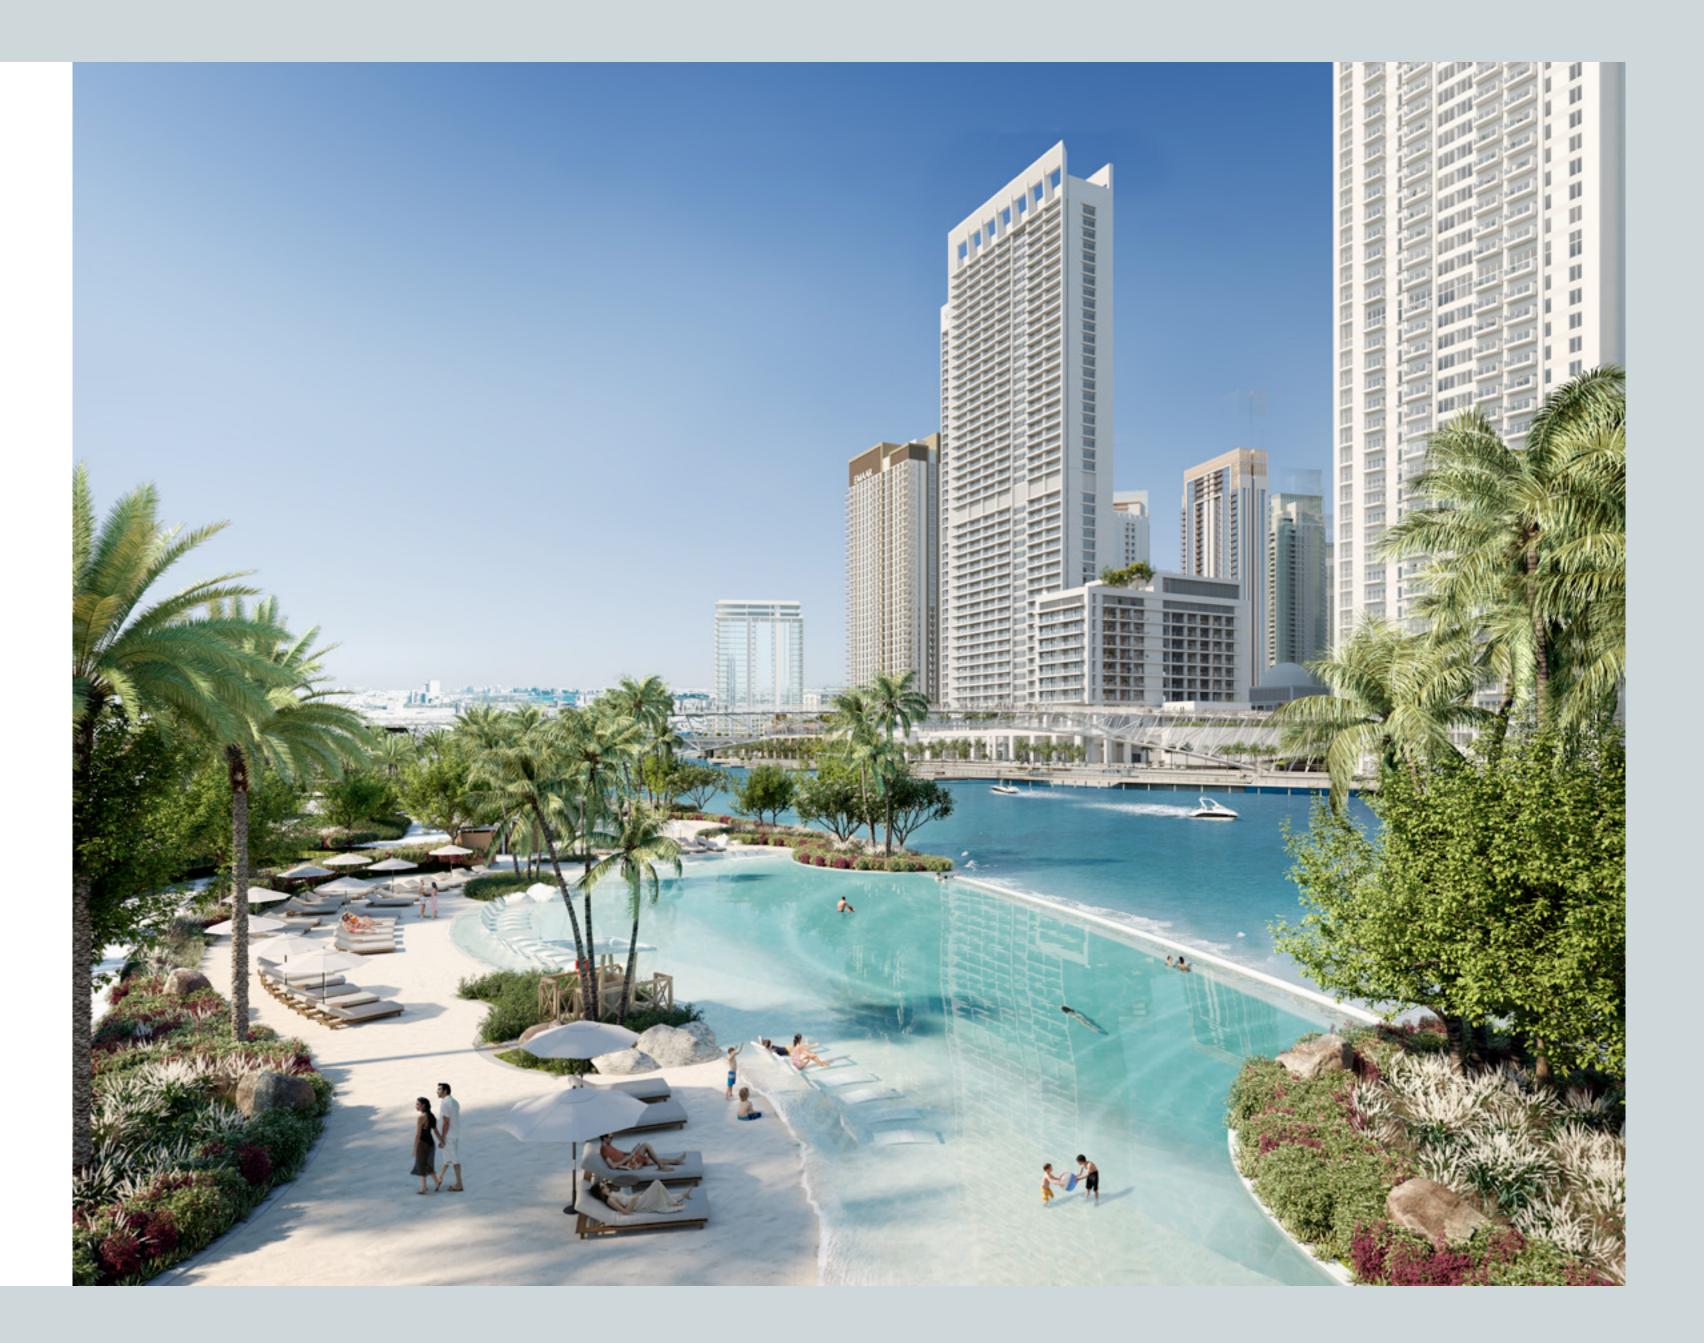

#### CREEK BEACH

Creek Beach is Dubai's first-of-its-kind urban beach in the middle of Dubai Creek Harbour. Located along the historic Dubai Creek. Creek Beach is conceived to offer you the ultimate family-friendly retreat. From 700 metres of pristine white sands to the infinity pool and spectacular sunset views, this is paradise reborn.