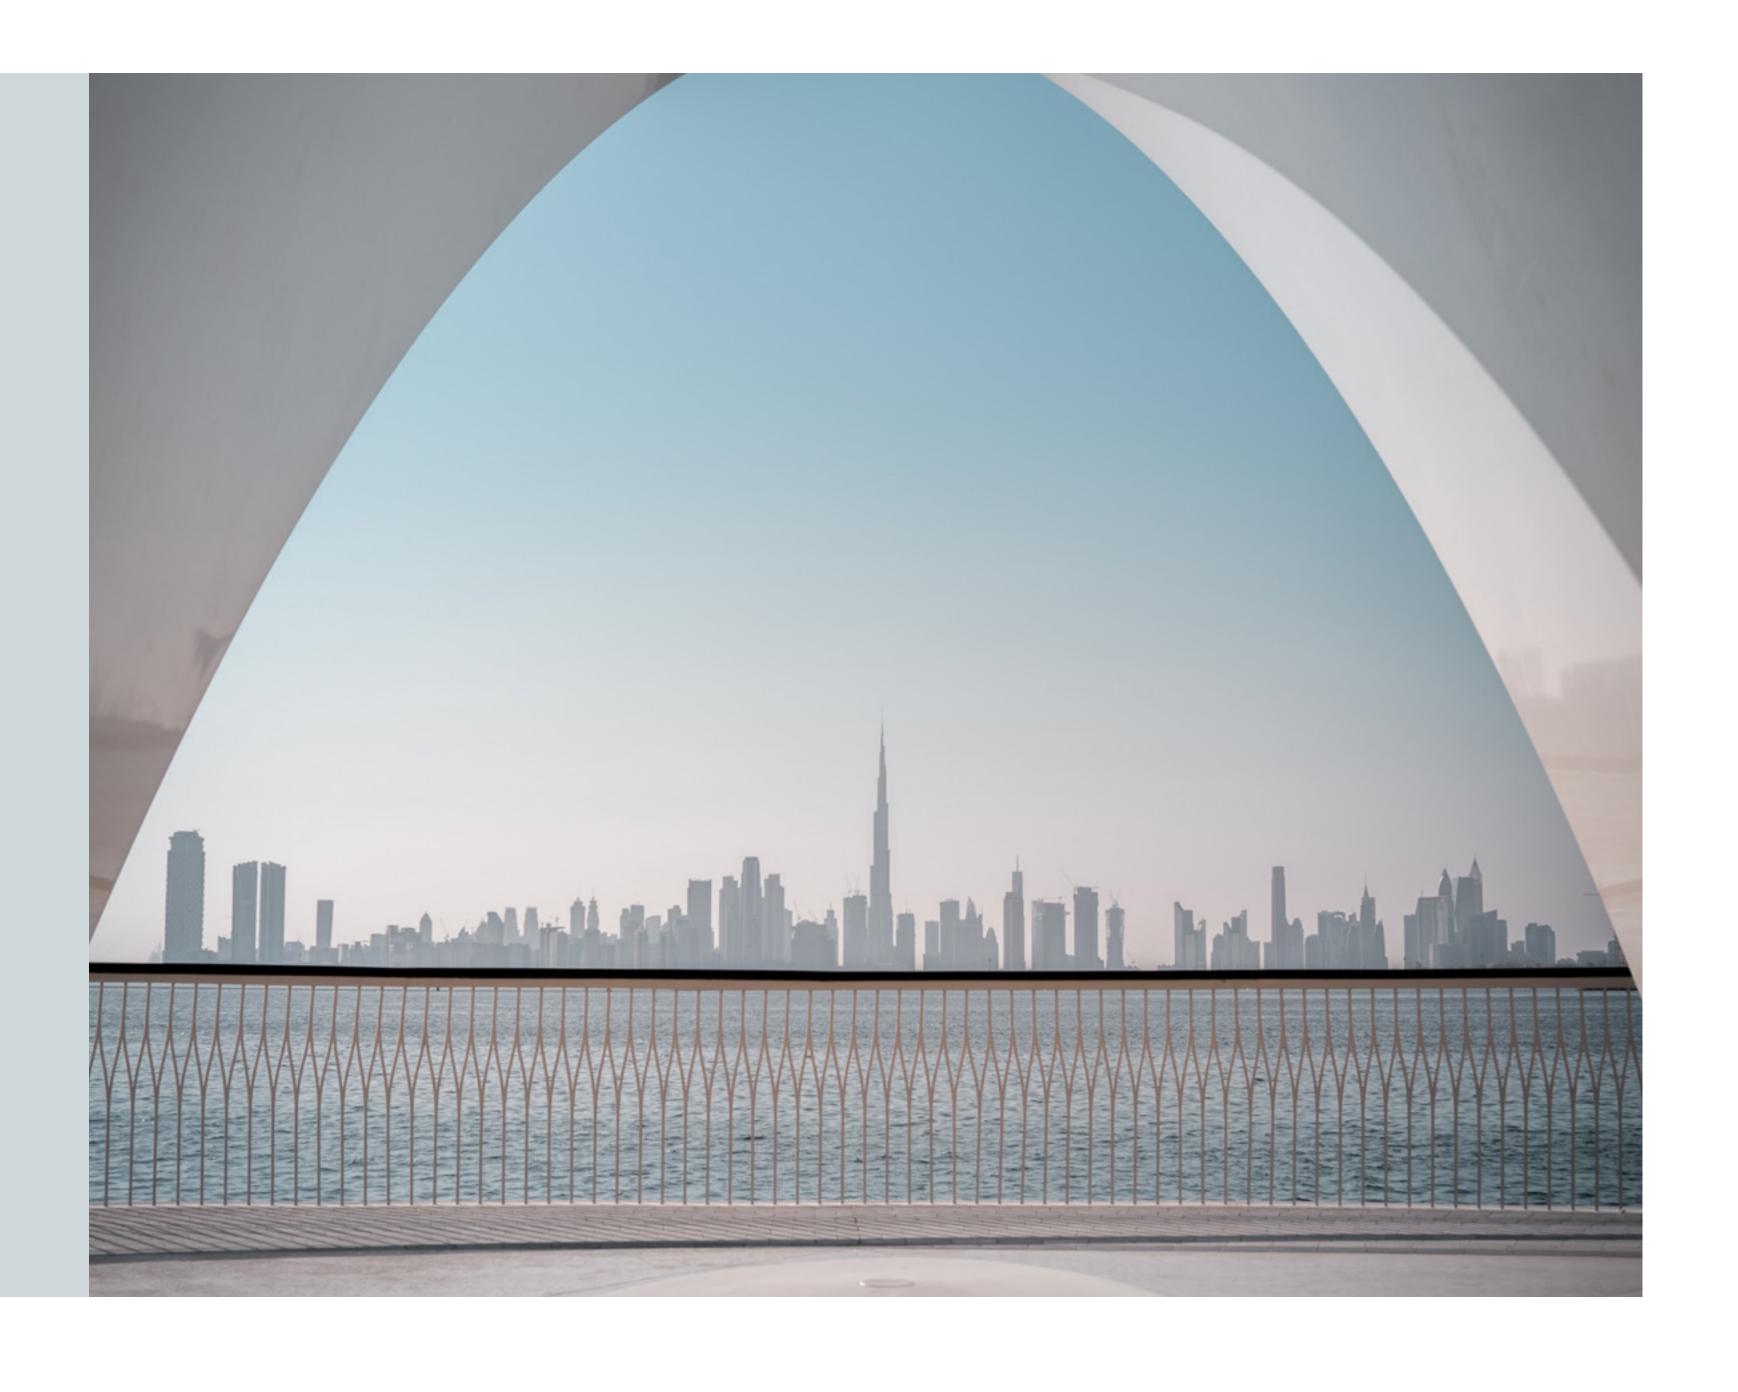

# THE VIEWING POINT

Take in some of the city's most spectacular sights at The Viewing Point at Dubai Creek Harbour. The 11.65m tall and 70-metre-long structure spans out over Dubai Creek, with a 26m cantilever projecting out over the water. The walkway offers unobstructed views of the Dubai Creek and surrounding areas, and unique vistas of Downtown Dubai's incredible skyline and back inland towards the stylish Address Grand twin towers.