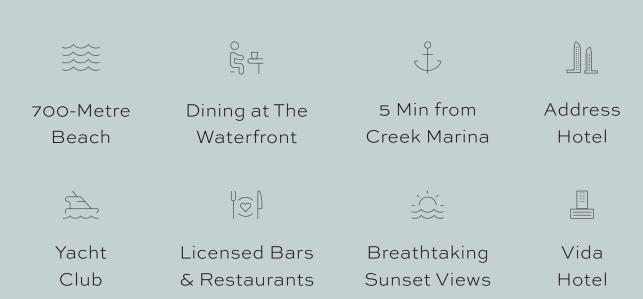

#### CREEK BEACH

Creek Beach is Dubai's first-of-its-kind urban beach in the middle of Dubai Creek Harbour. Located along the historic Dubai Creek. Creek Beach is conceived to offer you the ultimate family-friendly retreat. From 700 metres of pristine white sands to the infinity pool and spectacular sunset views, this is paradise reborn.

#### CREEK MARINA

With a wide variety of retail, dining, and recreational options, Creek Marina never slows down.

Landscaped pedestrian walkways offer stunning views of Downtown Dubai at dusk, while world-class art installations add another layer to the trendsetting lifestyle.