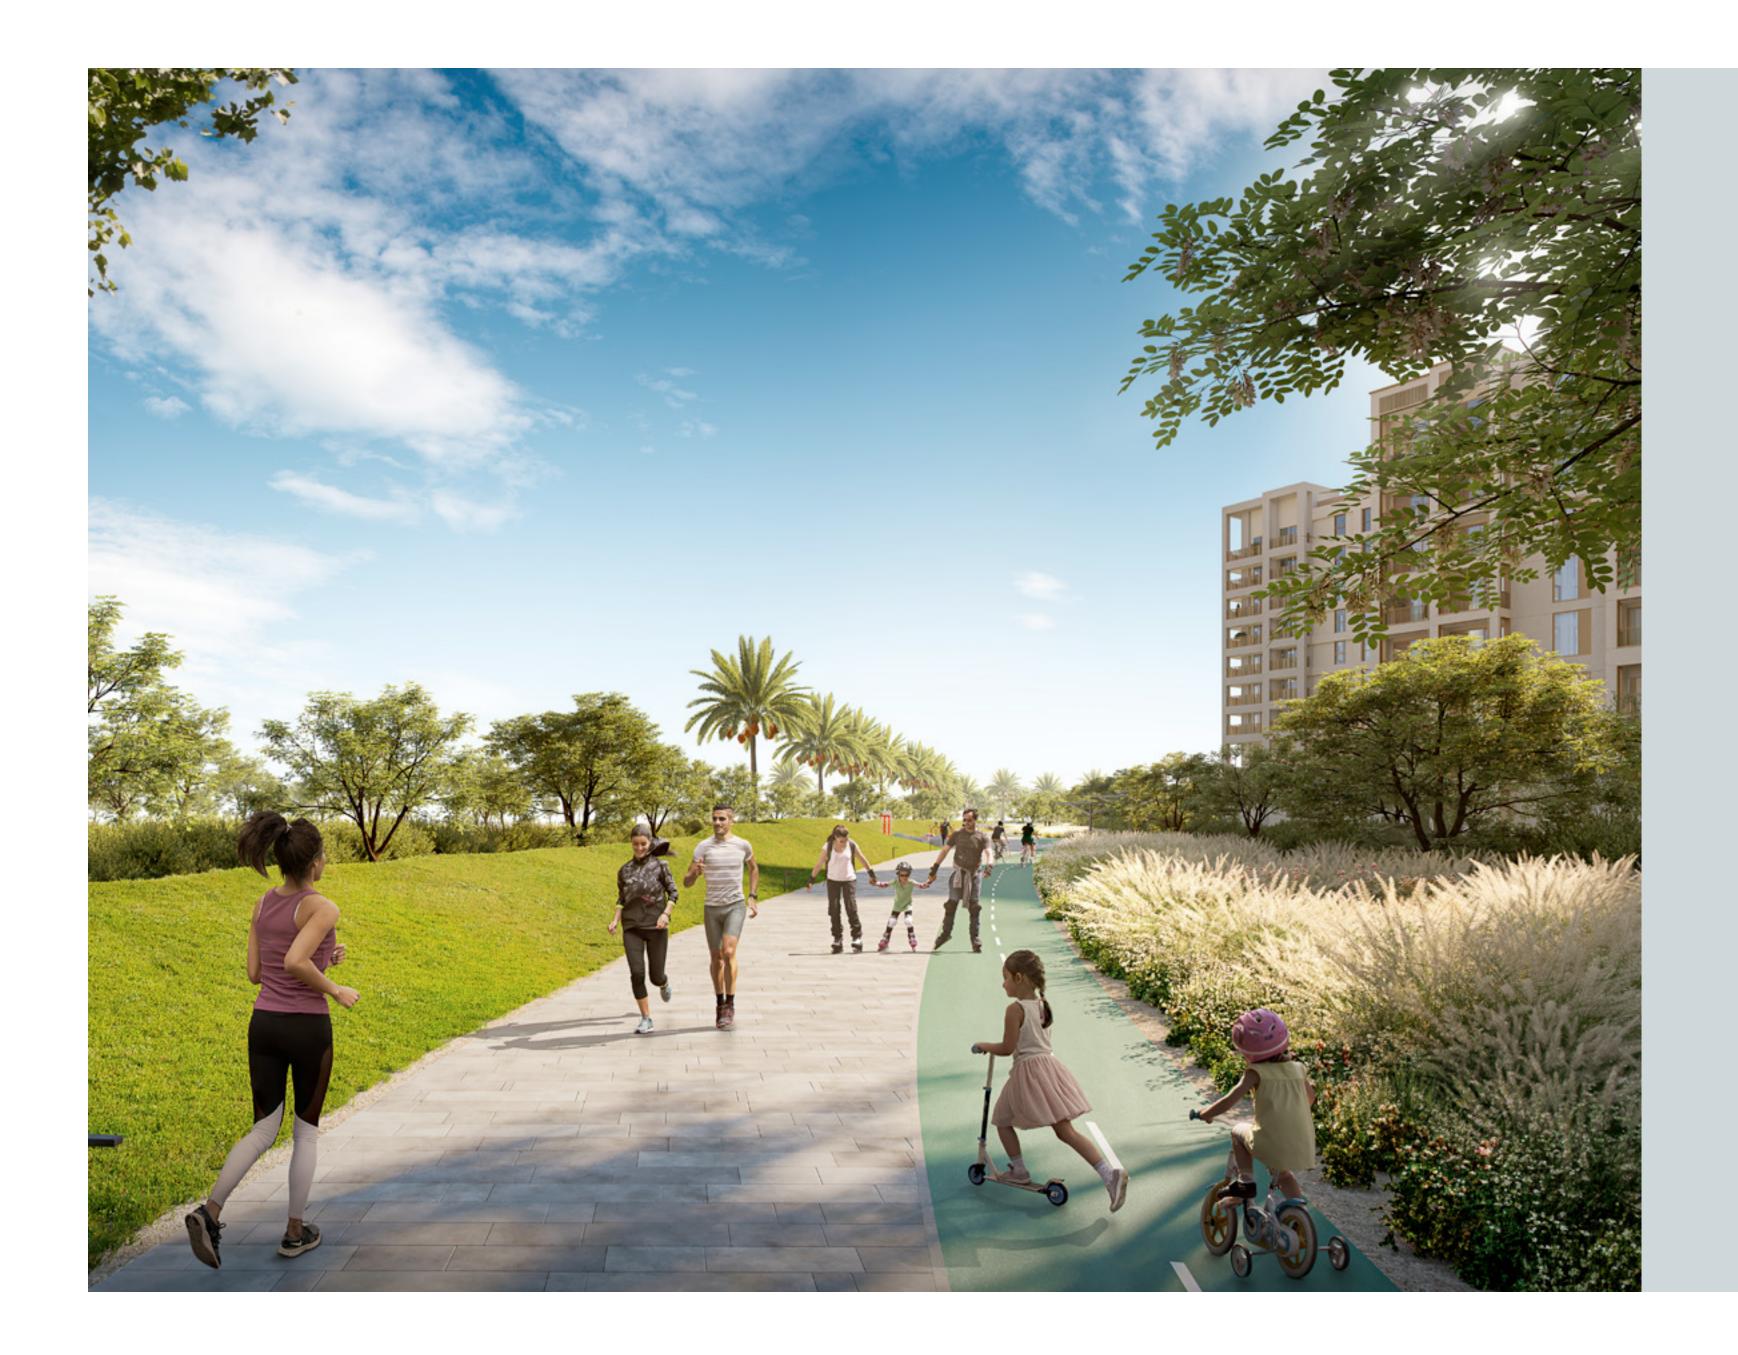

#### CREEK BEACH

Creek Beach is Dubai's first-of-its-kind urban beach in the middle of Dubai Creek Harbour. Located along the historic Dubai Creek. Creek Beach is conceived to offer you the ultimate family-friendly retreat. From 700 metres of pristine white sands to the infinity pool and spectacular sunset views, this is paradise reborn.

### A UNIQUE LIFESTYLE

There are many places to recharge, escape, relax, and socialise in Cedar, making it possible to live a life that is truly unique. Residents can take advantage of the community's two town squares, private pool, town centre with shops and restaurants, fitness centre on a private patio, outdoor play area, communal room, barbecue area, and lush lawn.