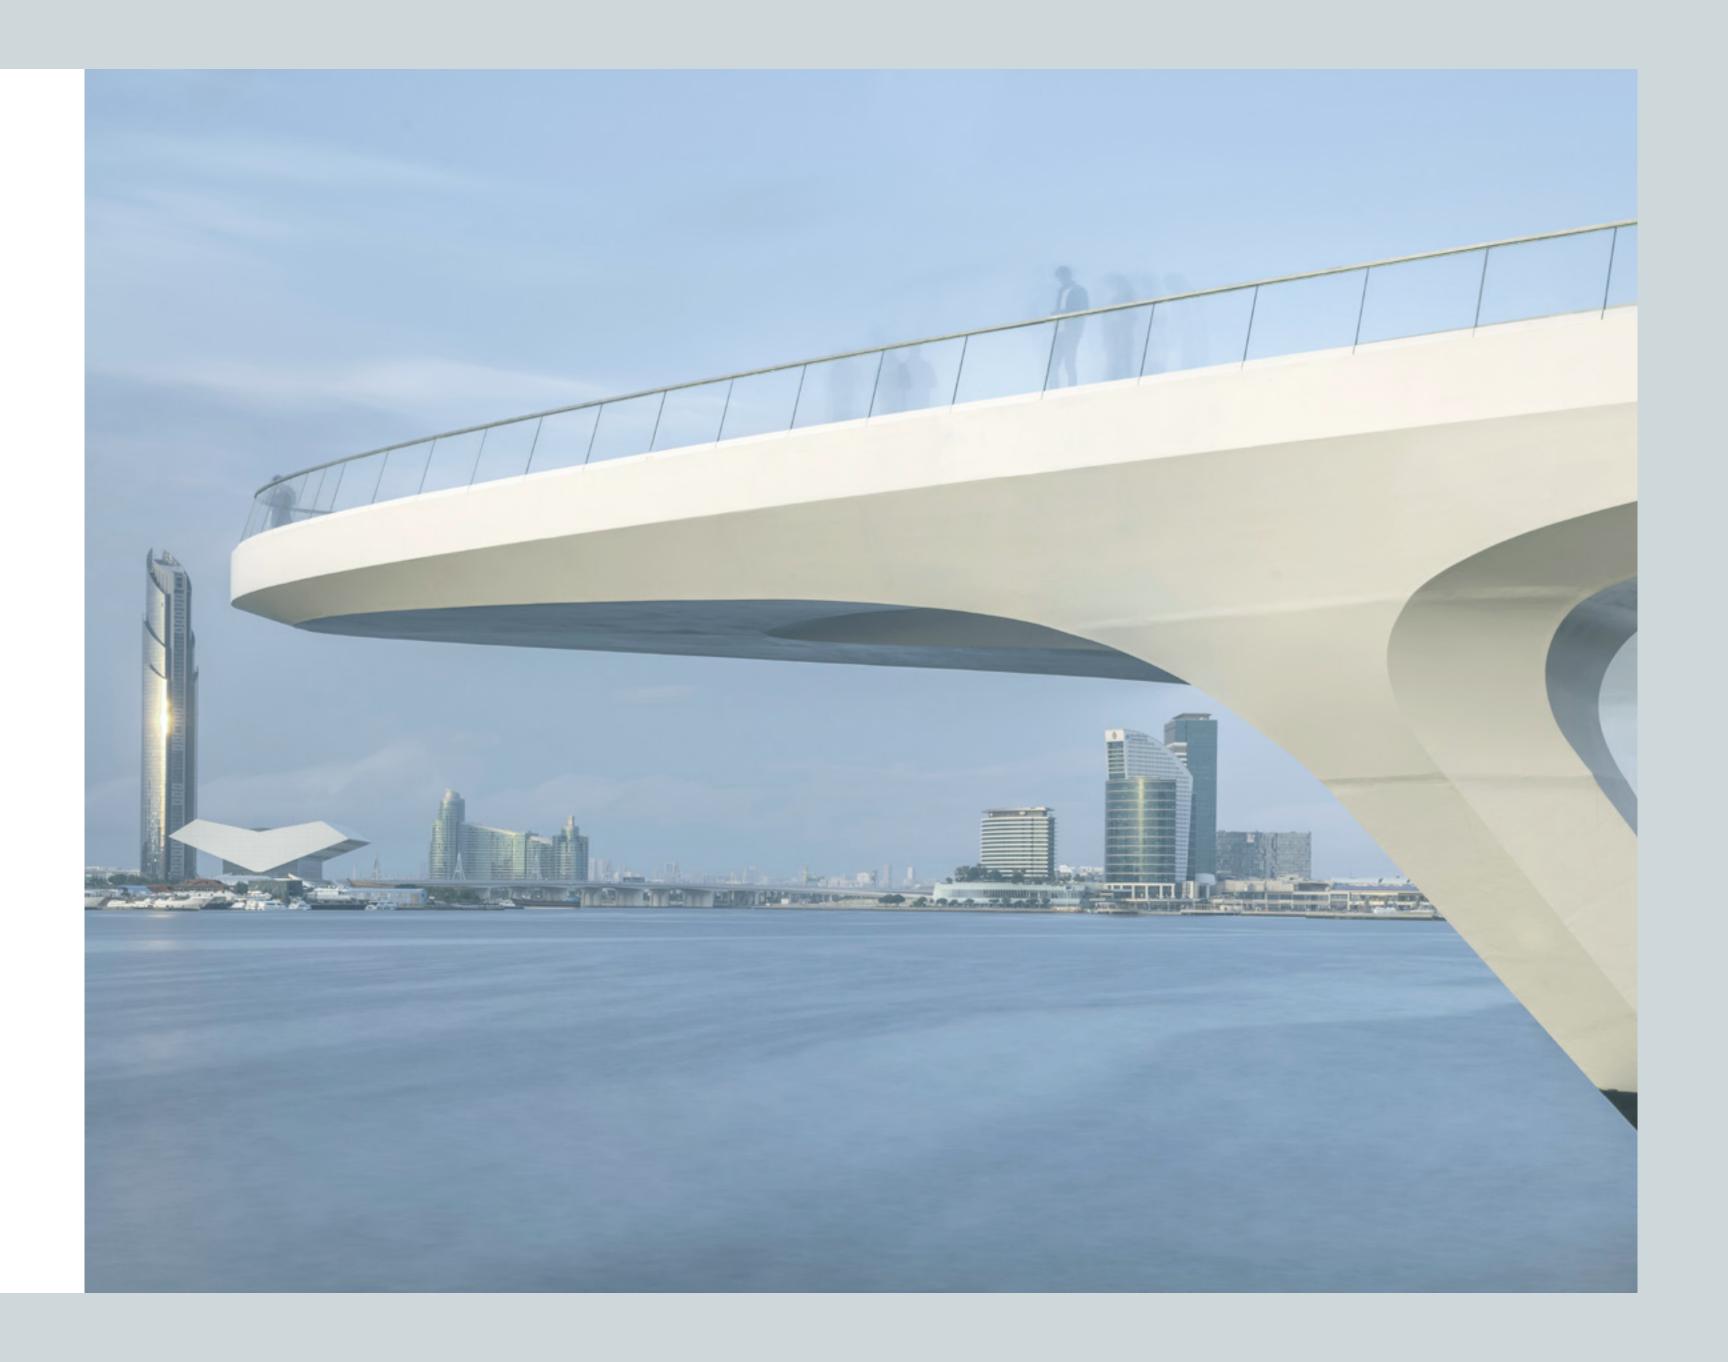

# THE VIEWING POINT

Take in some of the city's most spectacular sights at The Viewing Point at Dubai Creek Harbour. The 11.65m tall and 70-metre-long structure spans out over Dubai Creek, with a 26m cantilever projecting out over the water. The walkway offers unobstructed views of the Dubai Creek and surrounding areas, and unique vistas of Downtown Dubai's incredible skyline and back inland towards the stylish Address Grand twin towers.