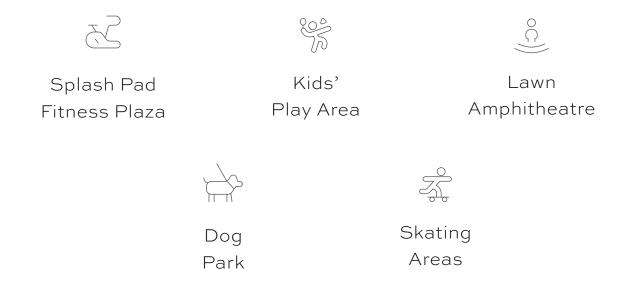

### A UNIQUE LIFESTYLE

There are many places to recharge, escape, relax, and socialise in Cedar, making it possible to live a life that is truly unique. Residents can take advantage of the community's two town squares, private pool, town centre with shops and restaurants, fitness centre on a private patio, outdoor play area, communal room, barbecue area, and lush lawn.