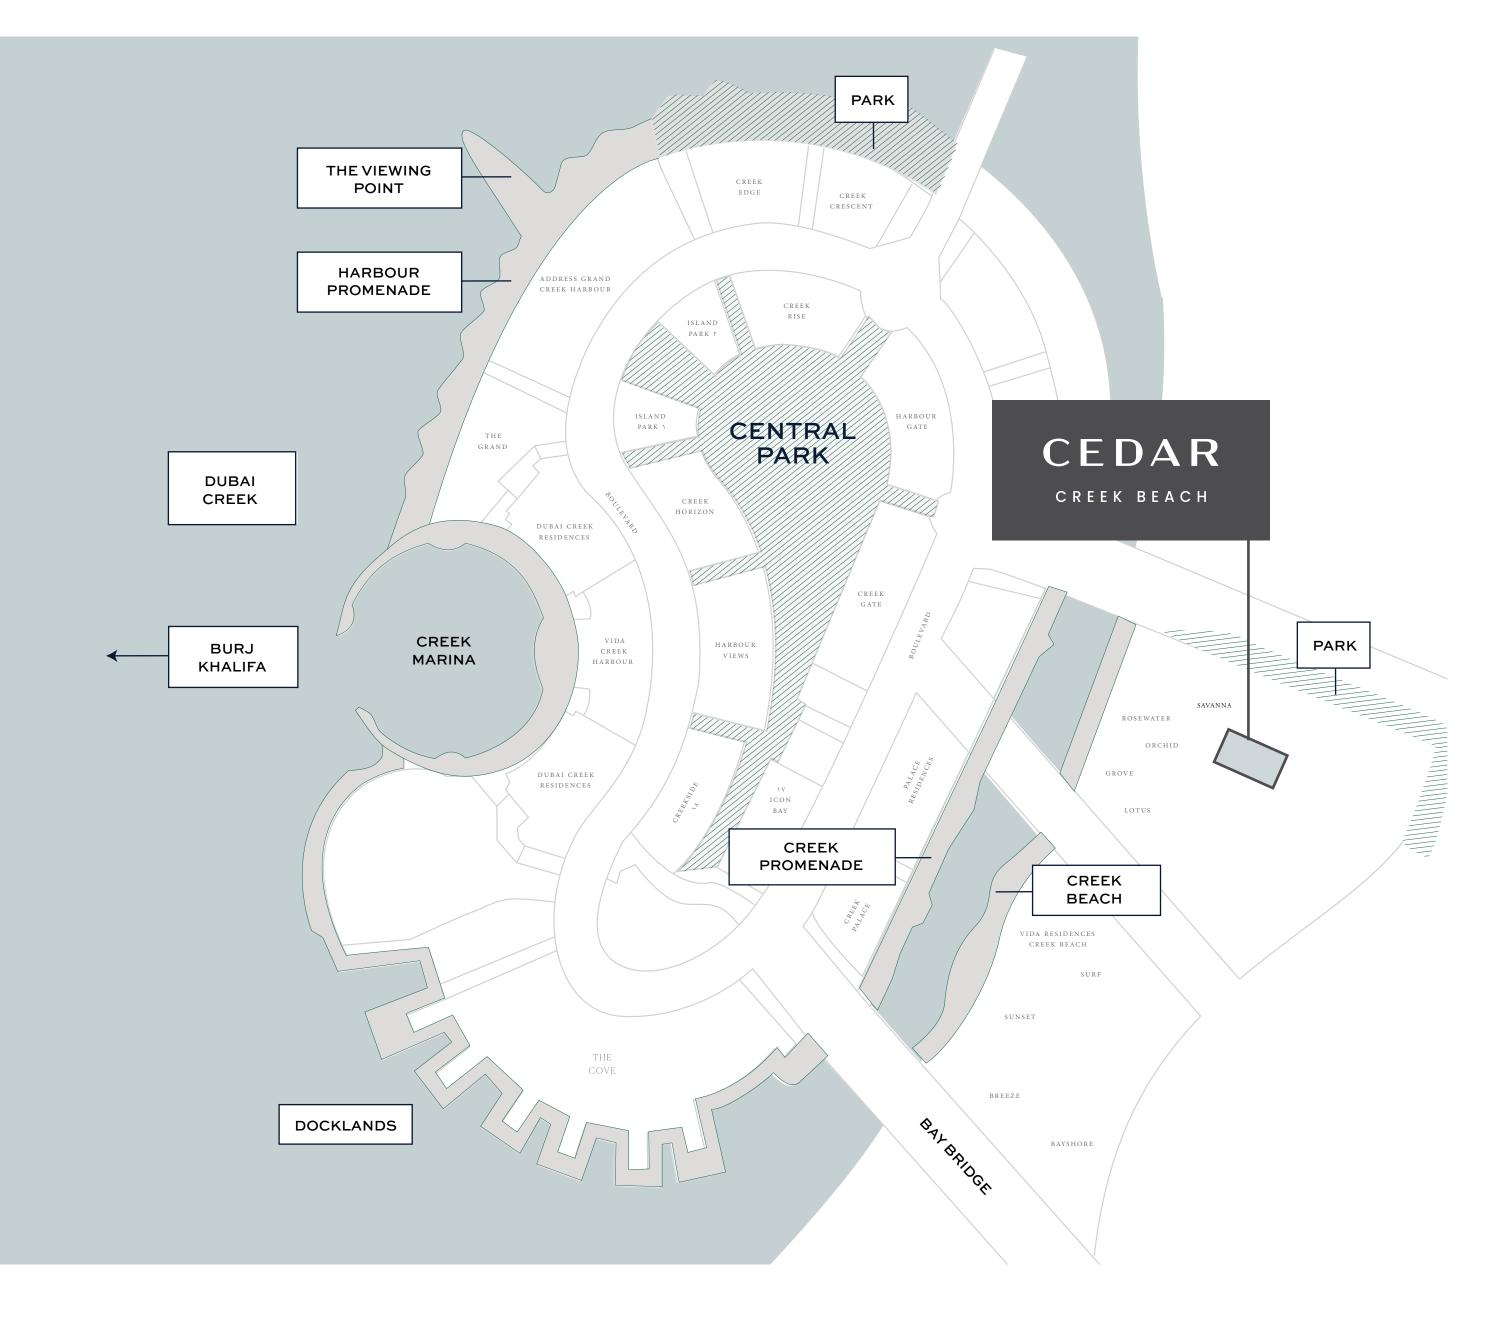

#### DUBAI CREEK HARBOUR

Dubai Creek Harbour is at the heart of our bold new vision for Dubai. The eight square kilometre waterfront destination is bound to push the frontiers of architecture, design and the quality of life. Residents of Dubai Creek Harbour enjoy proximity to:

# THE VIEWING POINT

Take in some of the city's most spectacular sights at The Viewing Point at Dubai Creek Harbour. The 11.65m tall and 70-metre-long structure spans out over Dubai Creek, with a 26m cantilever projecting out over the water. The walkway offers unobstructed views of the Dubai Creek and surrounding areas, and unique vistas of Downtown Dubai's incredible skyline and back inland towards the stylish Address Grand twin towers.

## HARBOUR PROMENADE

Explore a bustling promenade, an impressive skyline as you sit back and relax on the Harbour Promenade's observation deck. Set sail across Dubai Creek's glistening waters and take in the city's cityscape from a unique vantage point. Enjoy a wonderful meal while taking in the breathtaking views between shopping and boating.

#### CENTRAL PARK

The heart of island living, Dubai Creek Harbour
Central Park offers residents a tranquil refuge to
unwind, first-class amenities to enjoy, and
wide-open spaces to discover. With a total area of
six football fields, Dubai's Central Park is one of the
largest parks in the emirate and offers a variety of
activities for the whole family.