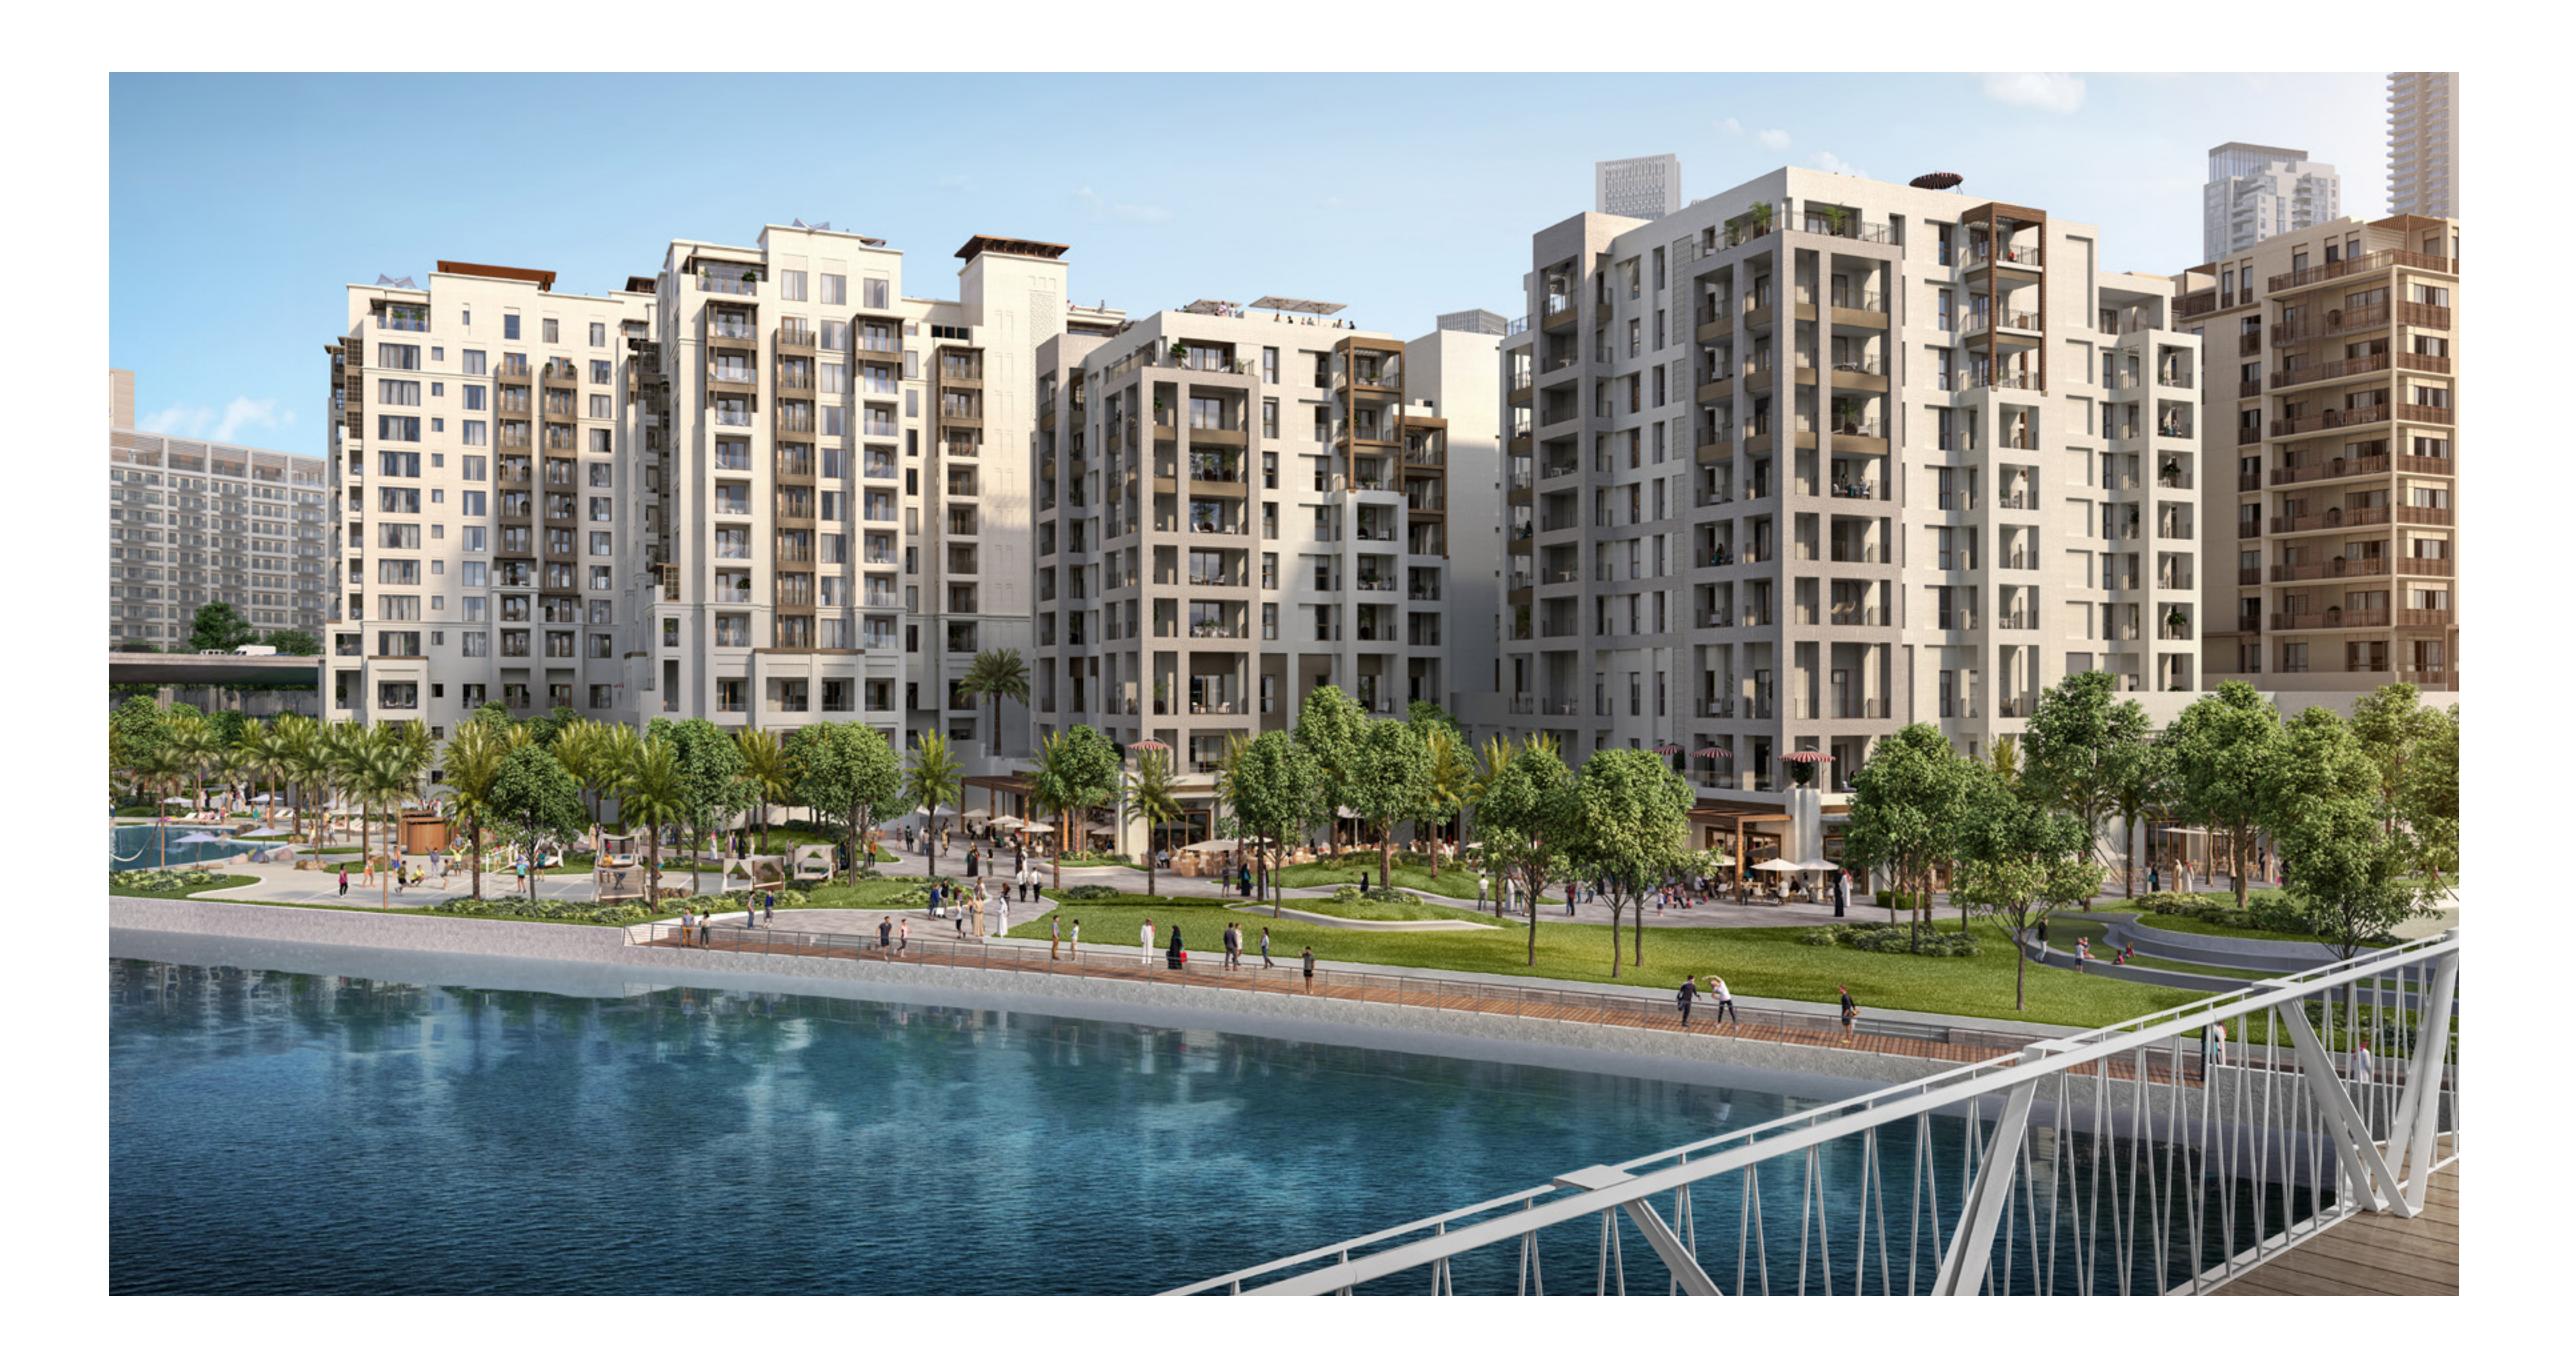

#### CREEK BEACH

Creek Beach is Dubai's first-of-its-kind urban beach in the middle of Dubai Creek Harbour. Located along the historic Dubai Creek. Creek Beach is conceived to offer you the ultimate family-friendly retreat. From 700 metres of pristine white sands to the infinity pool and spectacular sunset views, this is paradise reborn.

This is the pinnacle of contemporary living in a communal setting with access to the Creek Beach promenade, a lush park, cafés, restaurants, and an excellent childcare facility.