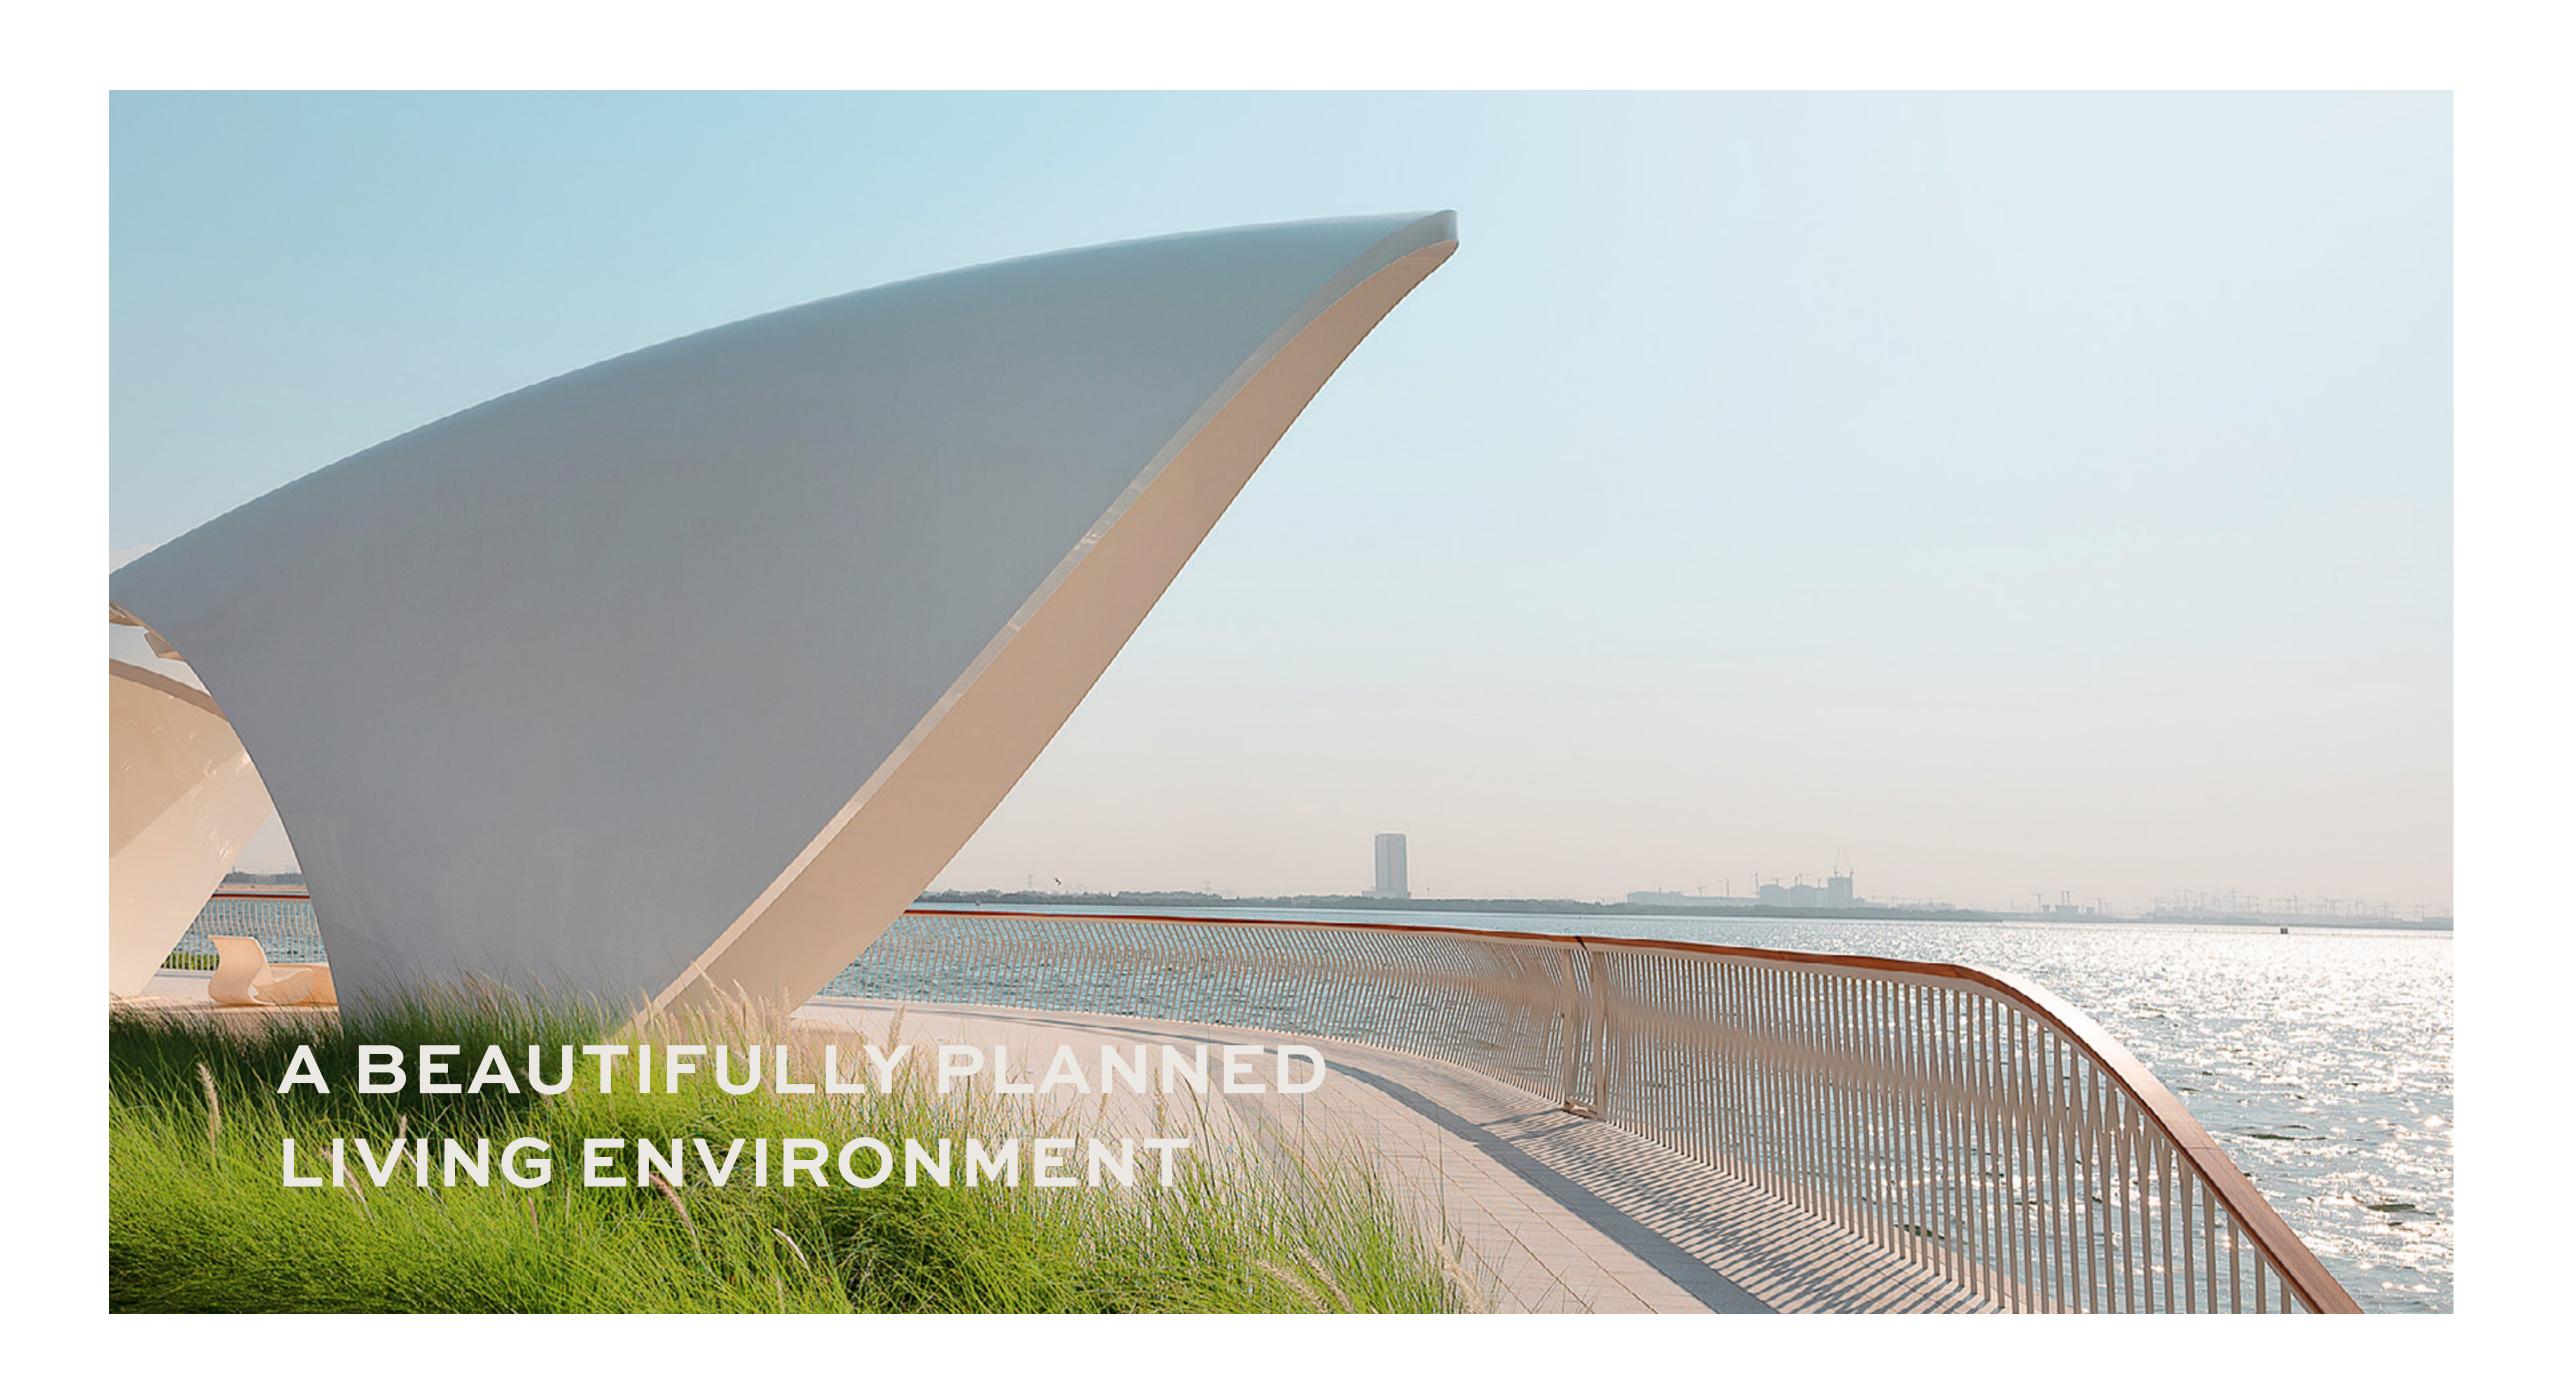

# THE VIEWING POINT

Take in some of the city's most spectacular sights at The Viewing Point at Dubai Creek Harbour. The 11.65m tall and 70-metre-long structure spans out over Dubai Creek, with a 26m cantilever projecting out over the water. The walkway offers unobstructed views of the Dubai Creek and surrounding areas, and unique vistas of Downtown Dubai's incredible skyline and back inland towards the stylish Address Grand twin towers.

## HARBOUR PROMENADE

Explore a bustling promenade, an impressive skyline as you sit back and relax on the Harbour Promenade's observation deck. Set sail across Dubai Creek's glistening waters and take in the city's cityscape from a unique vantage point. Enjoy a wonderful meal while taking in the breathtaking views between shopping and boating.