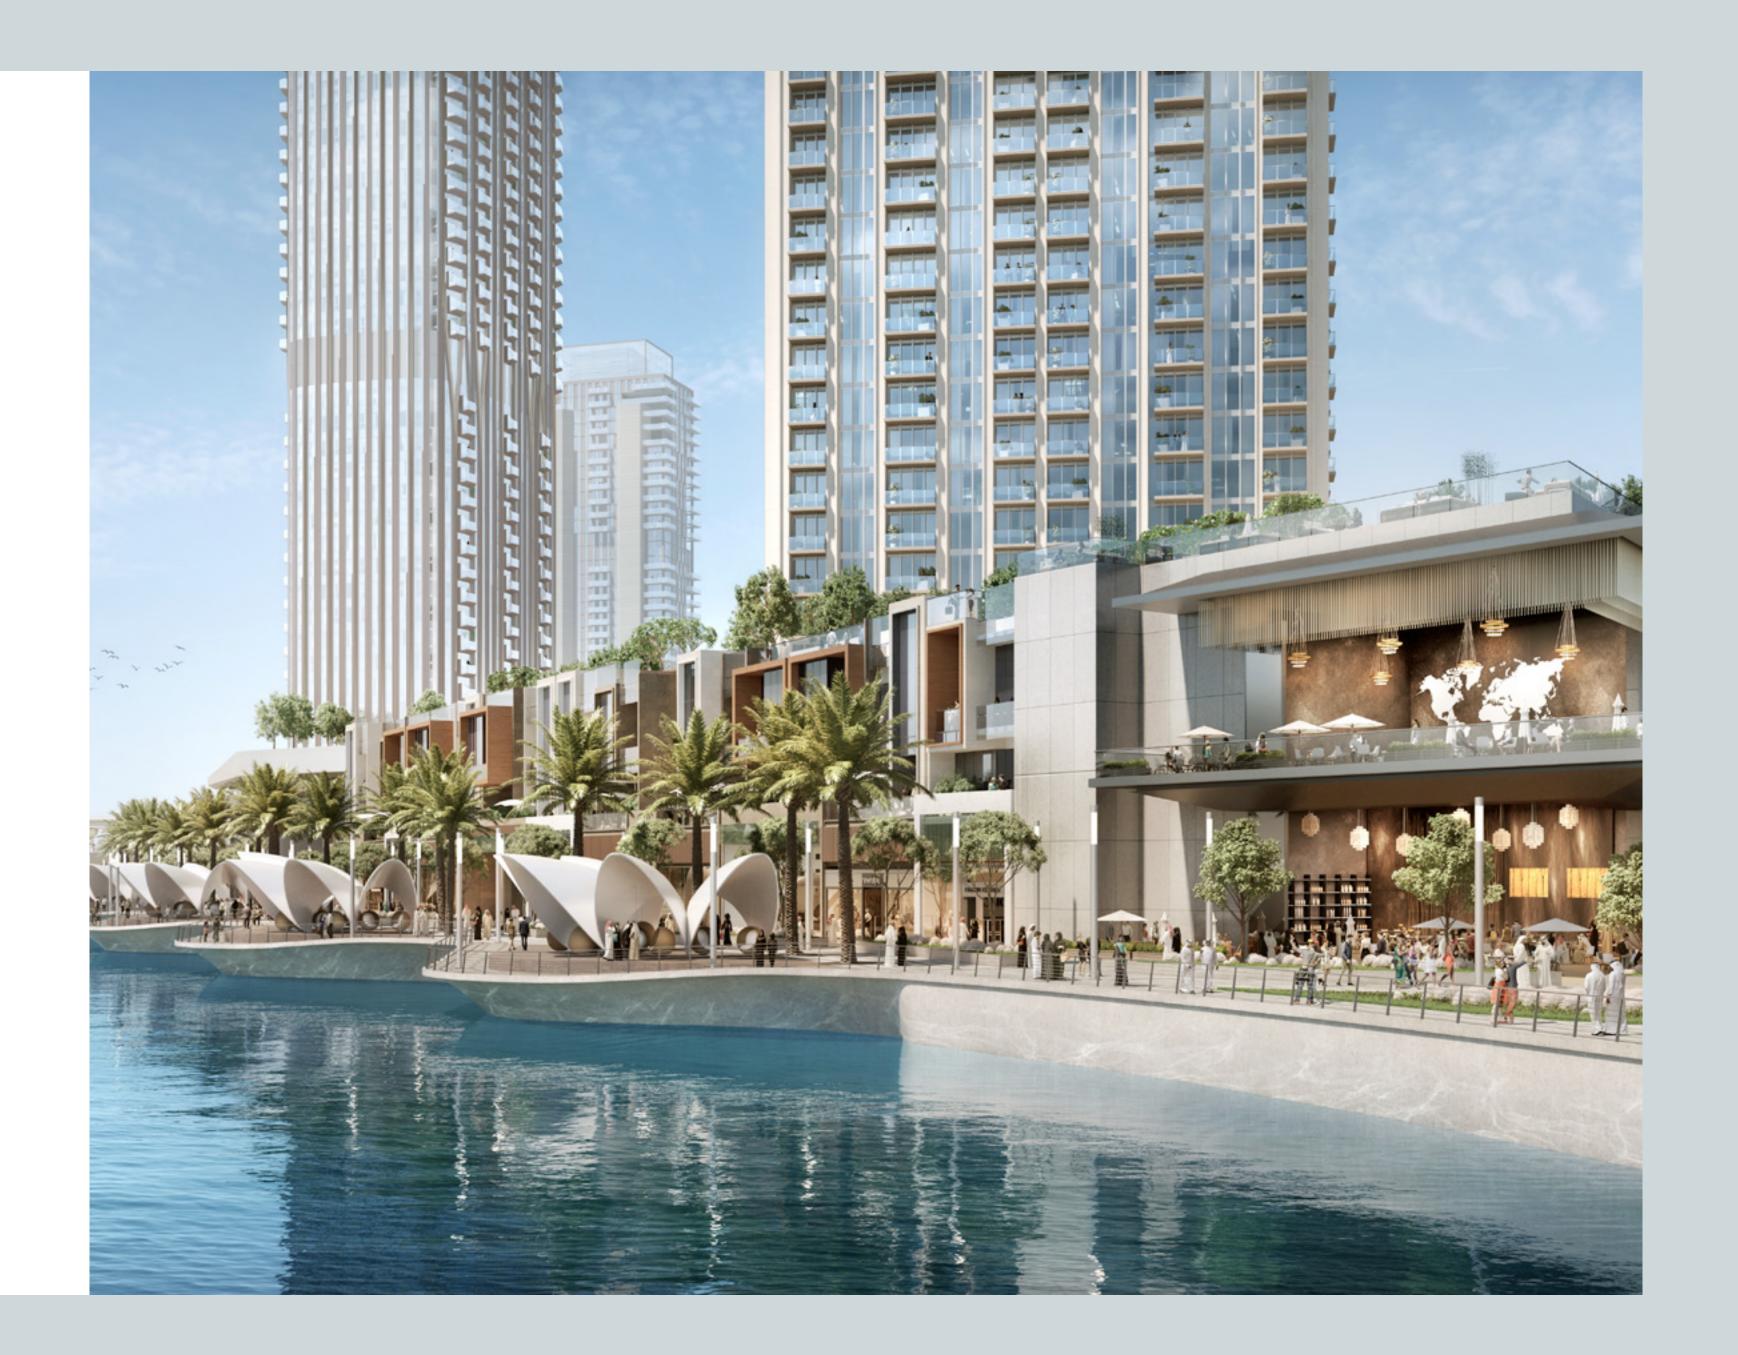

#### CREEK MARINA

With a wide variety of retail, dining, and recreational options, Creek Marina never slows down.

Landscaped pedestrian walkways offer stunning views of Downtown Dubai at dusk, while world-class art installations add another layer to the trendsetting lifestyle.

## HARBOUR PROMENADE

Explore a bustling promenade, an impressive skyline as you sit back and relax on the Harbour Promenade's observation deck. Set sail across Dubai Creek's glistening waters and take in the city's cityscape from a unique vantage point. Enjoy a wonderful meal while taking in the breathtaking views between shopping and boating.