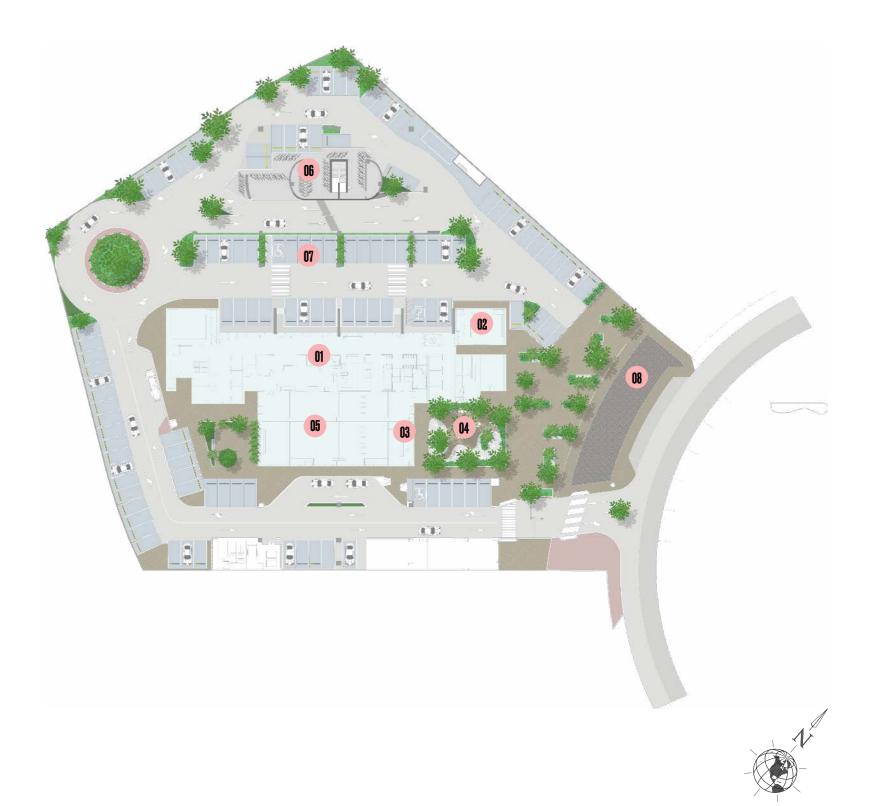

#### FLOOR PLANS -Building & Floors

- Lobby & sitting are
- Private Dining
- **IB** F&B & Events
- 04 Outdoor Garden & sitting area
- **1** Events Hub
- **16** Bicycle parking
- Electrical Cars Charging Points
- **D**ropOff Zone