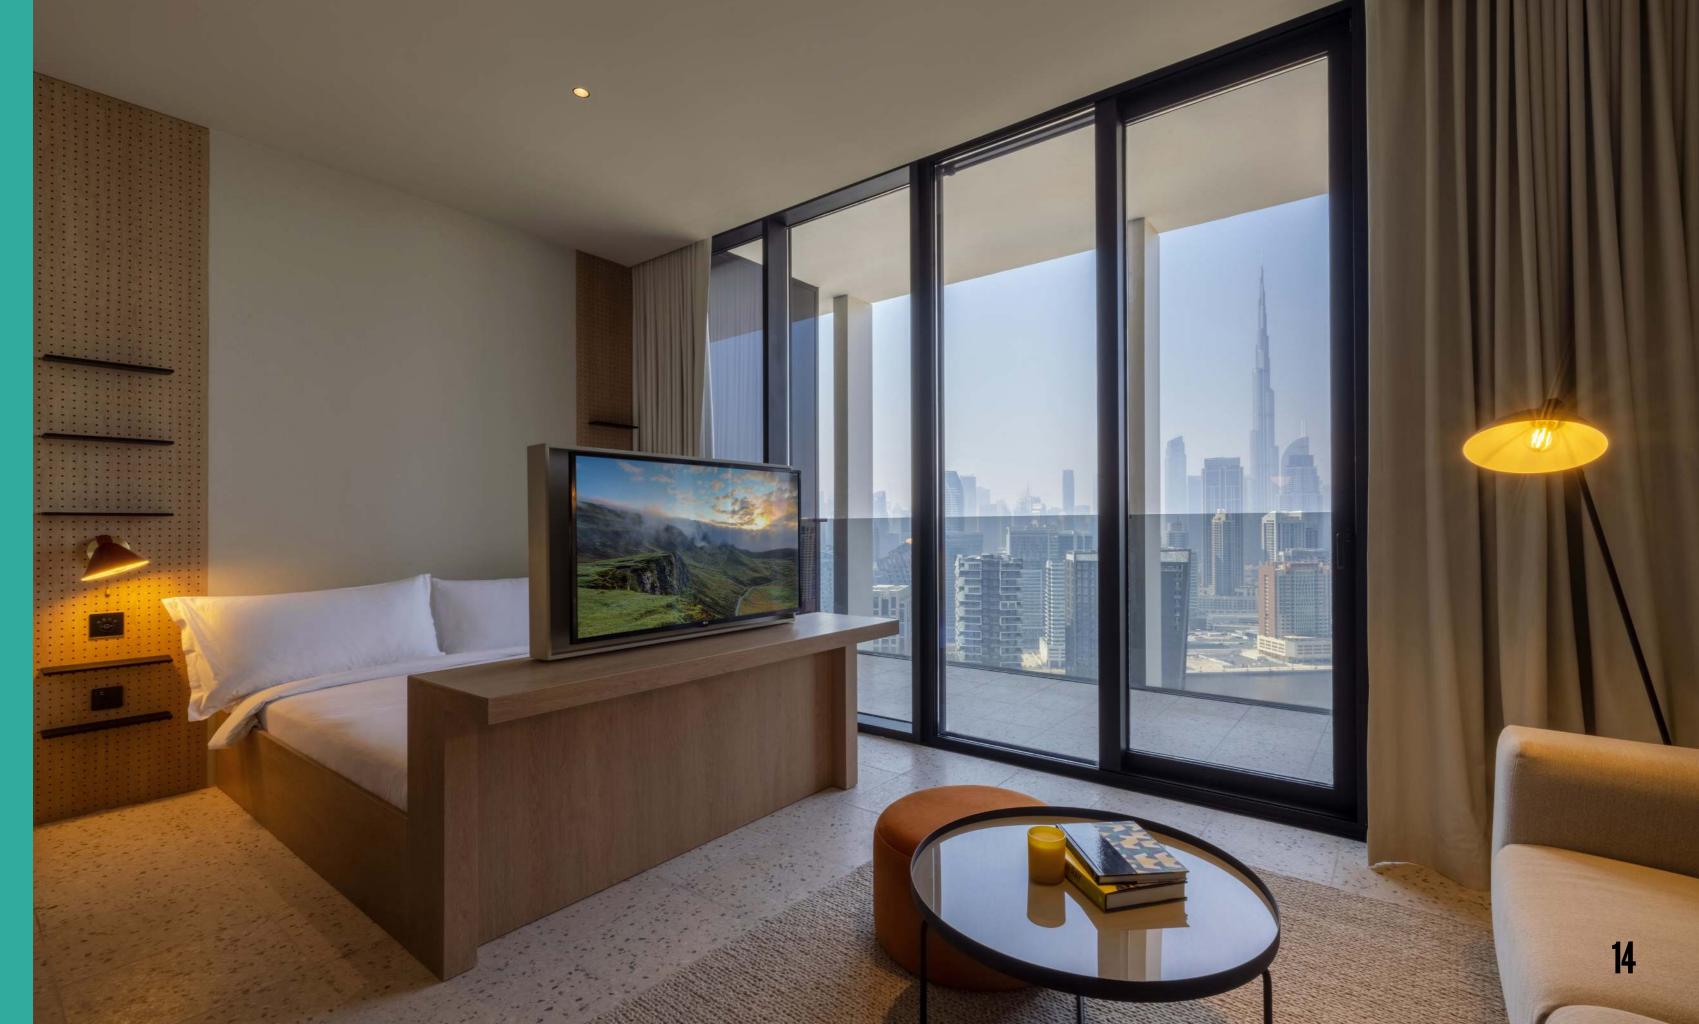

#### INTERIOR

Natural full body Italian Terrazzo flooring Bespoke Joinery Detailing Spacious balconies with Burj Khalifa views High-quality durable walls Comfortable and functional furniture

WHAT IS UPSIDE

Elegantly constructed, the distinctive character of the community is further enhanced by carefully selected materials and superior finishes. Exquisite interiors elevate the modern design flourishes, and awe-inspiring views of Burj Khalifa and the Dubai Water Canal only add to the charm of this spectacular location