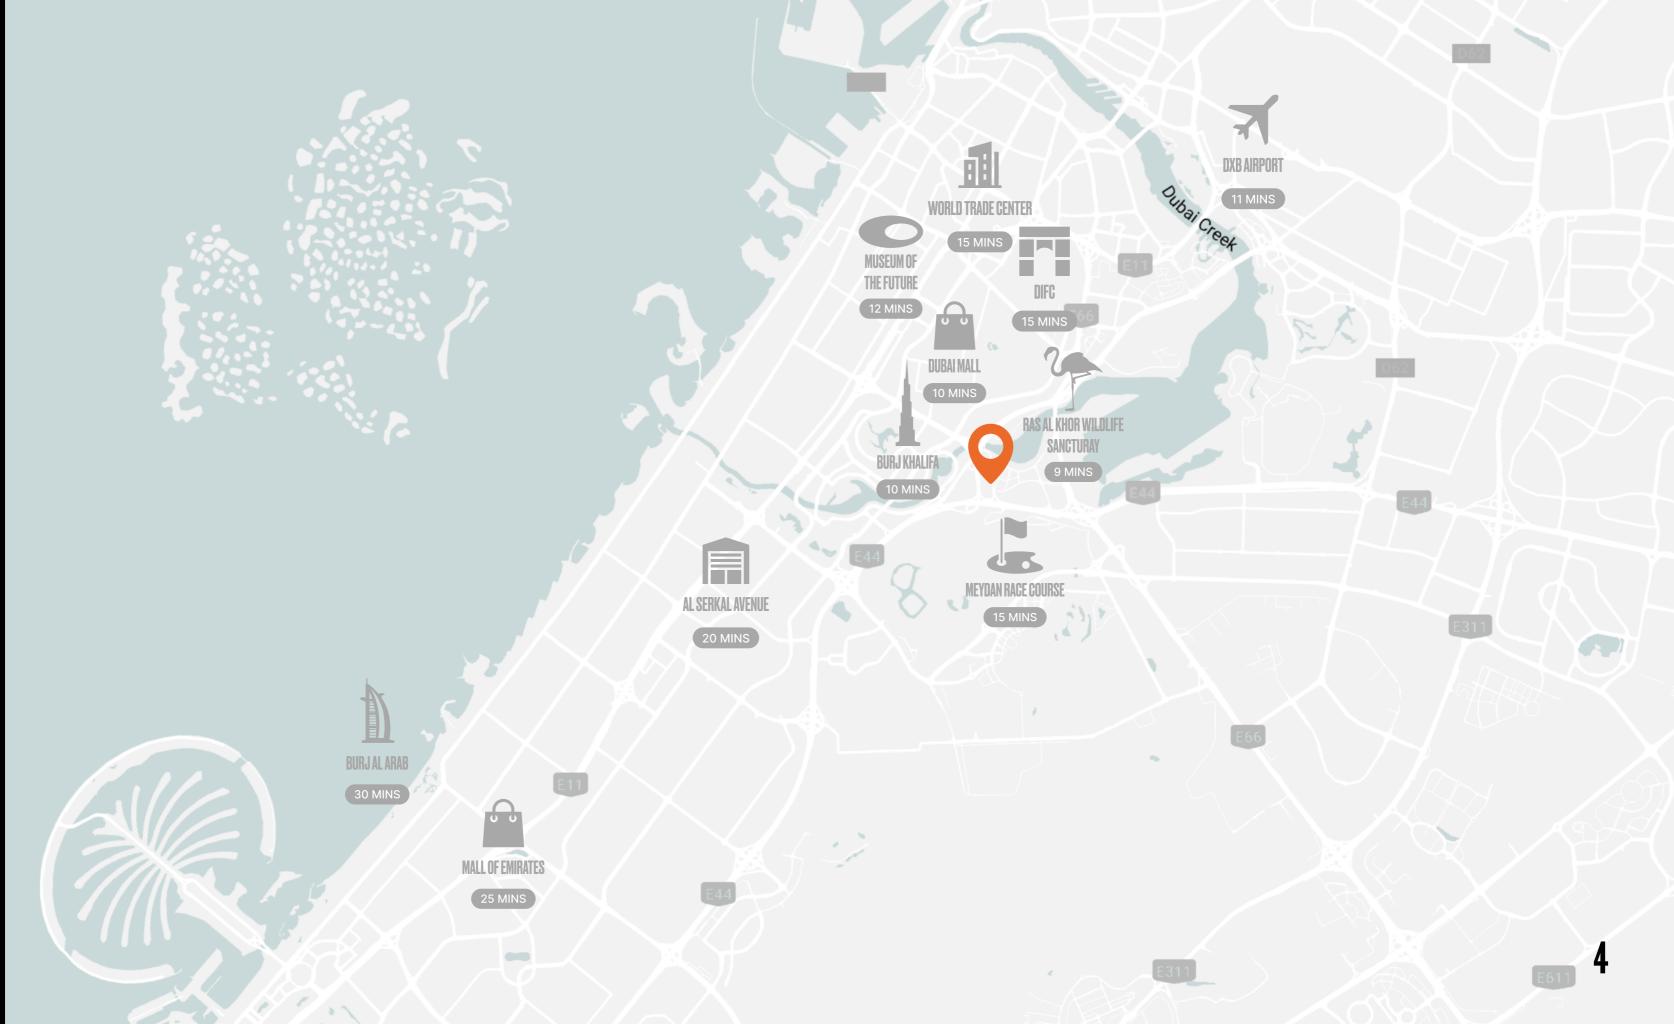

#### LOCATION

UPSIDE is located in Business Bay, the contemporary business district of Dubai, minutes away from Burj Khalifa, Dubai Canal, the Financial District and Dubai`s creative hub, D3.

Business Bay's dynamic atmosphere appeals to a significant number of professionals leading international and local businesses. Additionally, its advantageous location near Downtown Dubai, Sheikh Zayed Road, and other major highways presents an attractive investment opportunity.

8 MINUTES FROM THE DIFC

7 MINUTES FROM METRO STATION 8 MINUTES FROM THE BURJ KHALIFA

5 MINUTES FROM THE DUBAI MALL