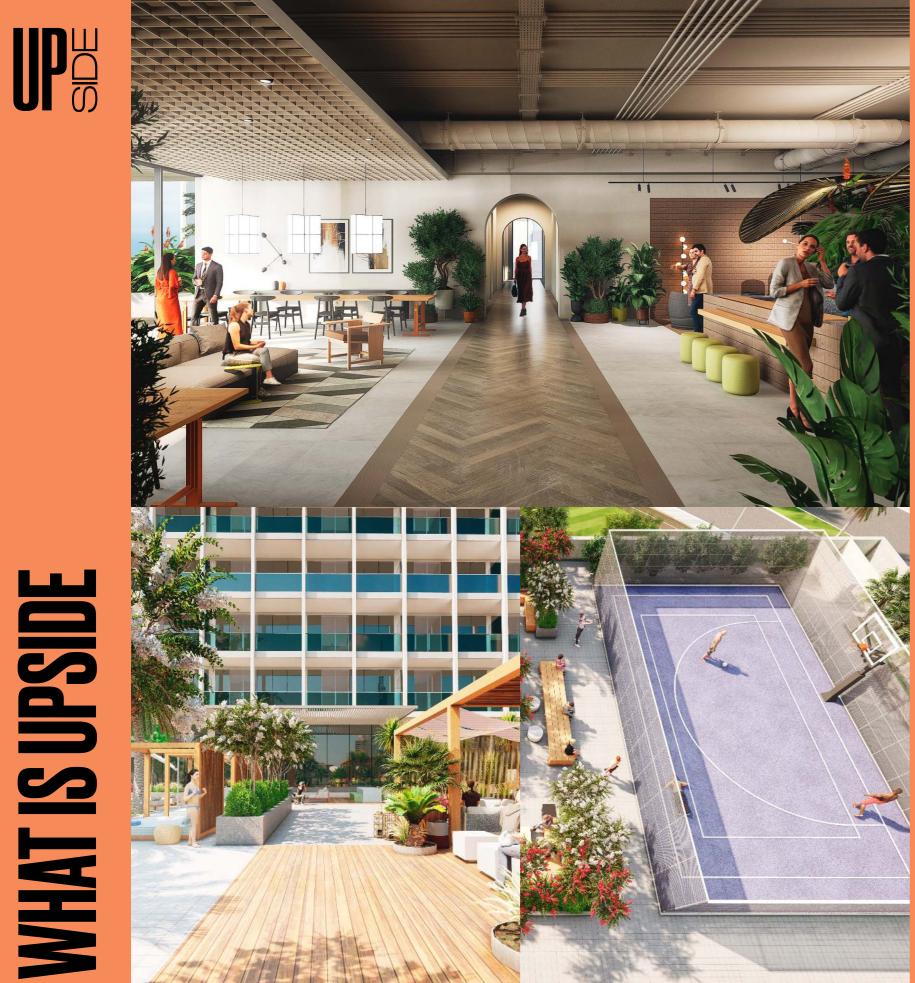

#### MORE THAN A BUILDING, BUT A WAY OF LIFE.

UPSIDE is a community driven, hassle-free living experience where people can connect, belong and grow.

The lifestyle residential community has been designed to inspire connected living and growth amongst like minded individuals.

WHAT IS UPSIDE

Elegantly constructed, the distinctive character of the community is further enhanced by carefully selected materials and superior finishes. Exquisite interiors elevate the modern design flourishes, and awe-inspiring views of Burj Khalifa and the Dubai Water Canal only add to the charm of this spectacular location