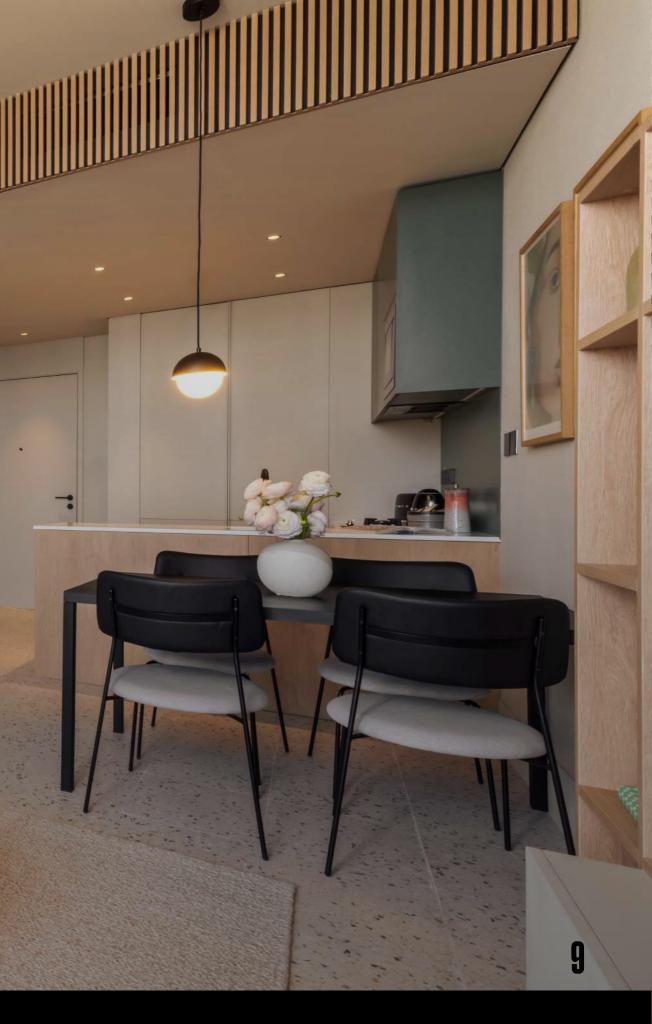

WHAT IS UPSIDE

Elegantly constructed, the distinctive character of the community is further enhanced by carefully selected materials and superior finishes. Exquisite interiors elevate the modern design flourishes, and awe-inspiring views of Burj Khalifa and the Dubai Water Canal only add to the charm of this spectacular location

#### INTERIOR

Natural full body Italian Terrazzo flooring Bespoke Joinery Detailing Spacious balconies with Burj Khalifa views High-quality durable walls Comfortable and functional furniture

#### KITCHEN

State of the art SMEG appliances Working Kitchen with cooking hob Heat resistant countertops Ample storage space