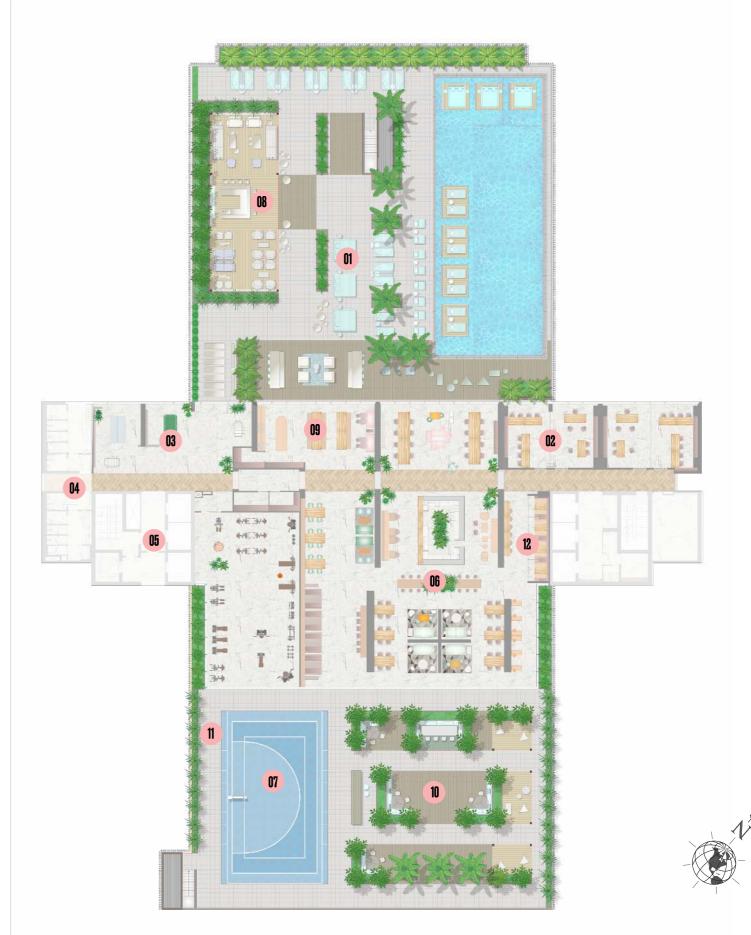

#### FLOOR PLANS -Building & Floors

Swimming Pool & Outdoor Lounge

02

03

**Recreational Area** 

Meeting Rooms

- Changing Rooms
- 05 Gym

Coworking Space

- Sports Court
- **IB** Juice Bar
- B Social Kitchen
- Outdoor Garden
- 1 Running Track

12

Soundproof Meeting Pods