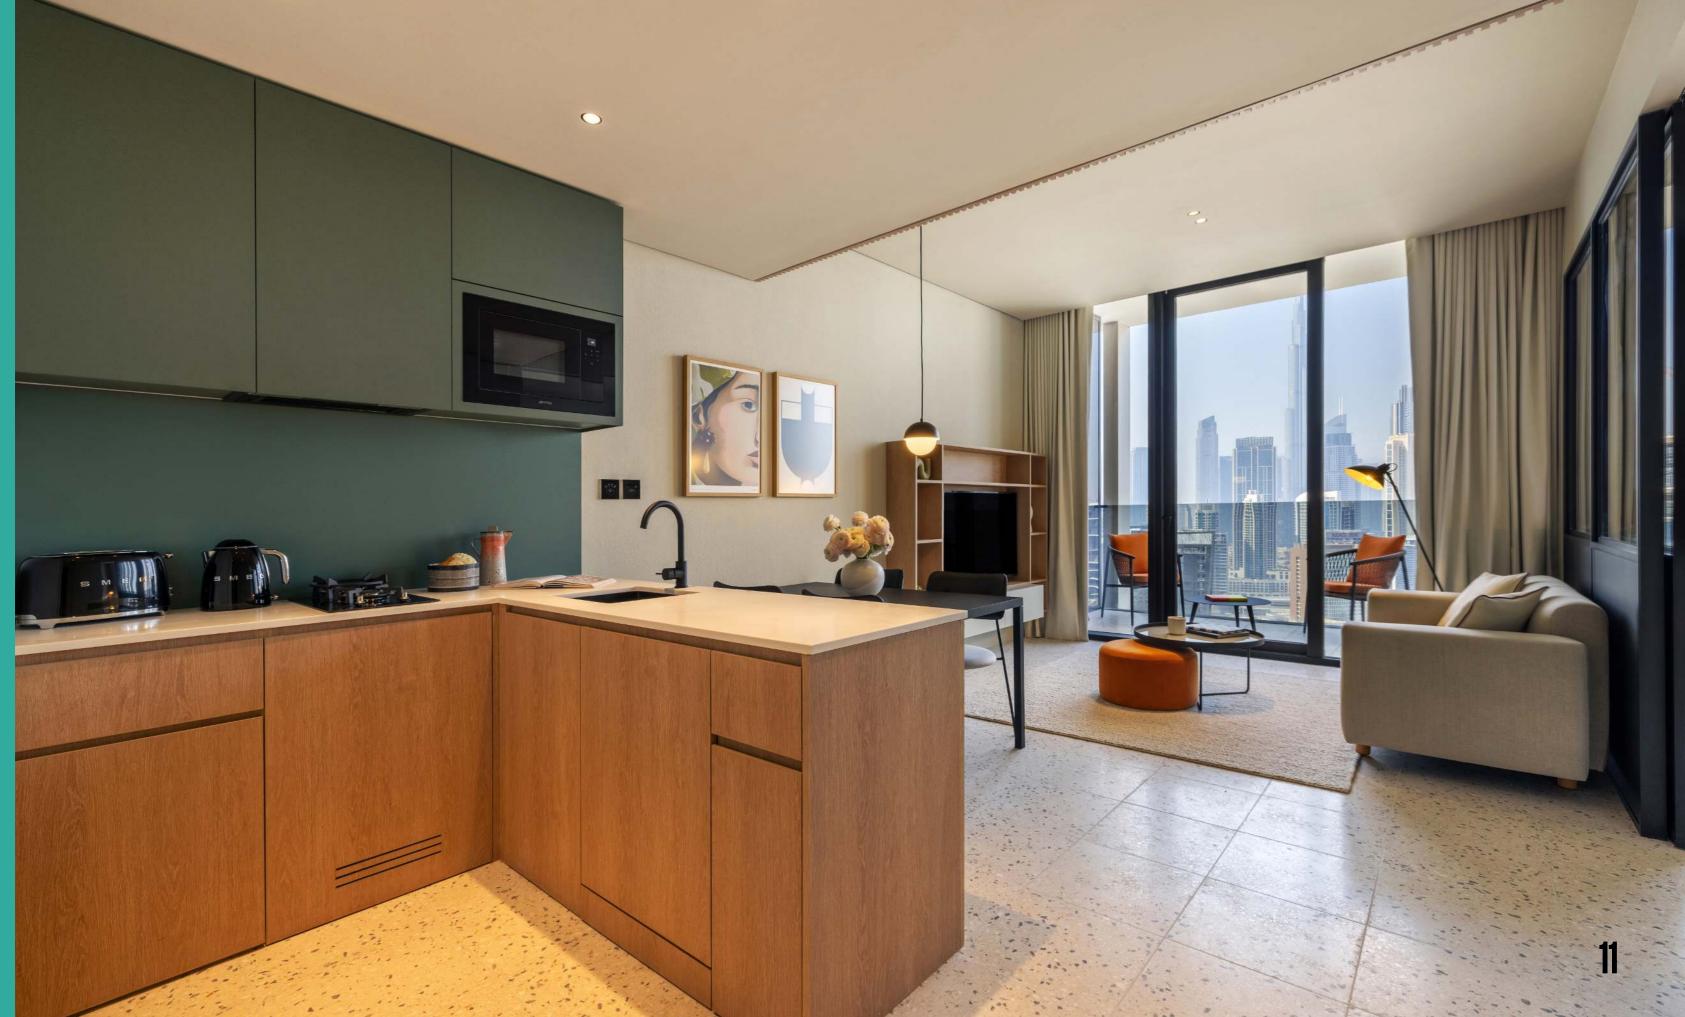

WHAT IS UPSIDE

Elegantly constructed, the distinctive character of the community is further enhanced by carefully selected materials and superior finishes. Exquisite interiors elevate the modern design flourishes, and awe-inspiring views of Burj Khalifa and the Dubai Water Canal only add to the charm of this spectacular location

#### INTERIOR

Natural full body Italian Terrazzo flooring Bespoke Joinery Detailing Spacious balconies with Burj Khalifa views High-quality durable walls Comfortable and functional furniture

#### KITCHEN

State of the art SMEG appliances Working Kitchen with cooking hob Heat resistant countertops Ample storage space