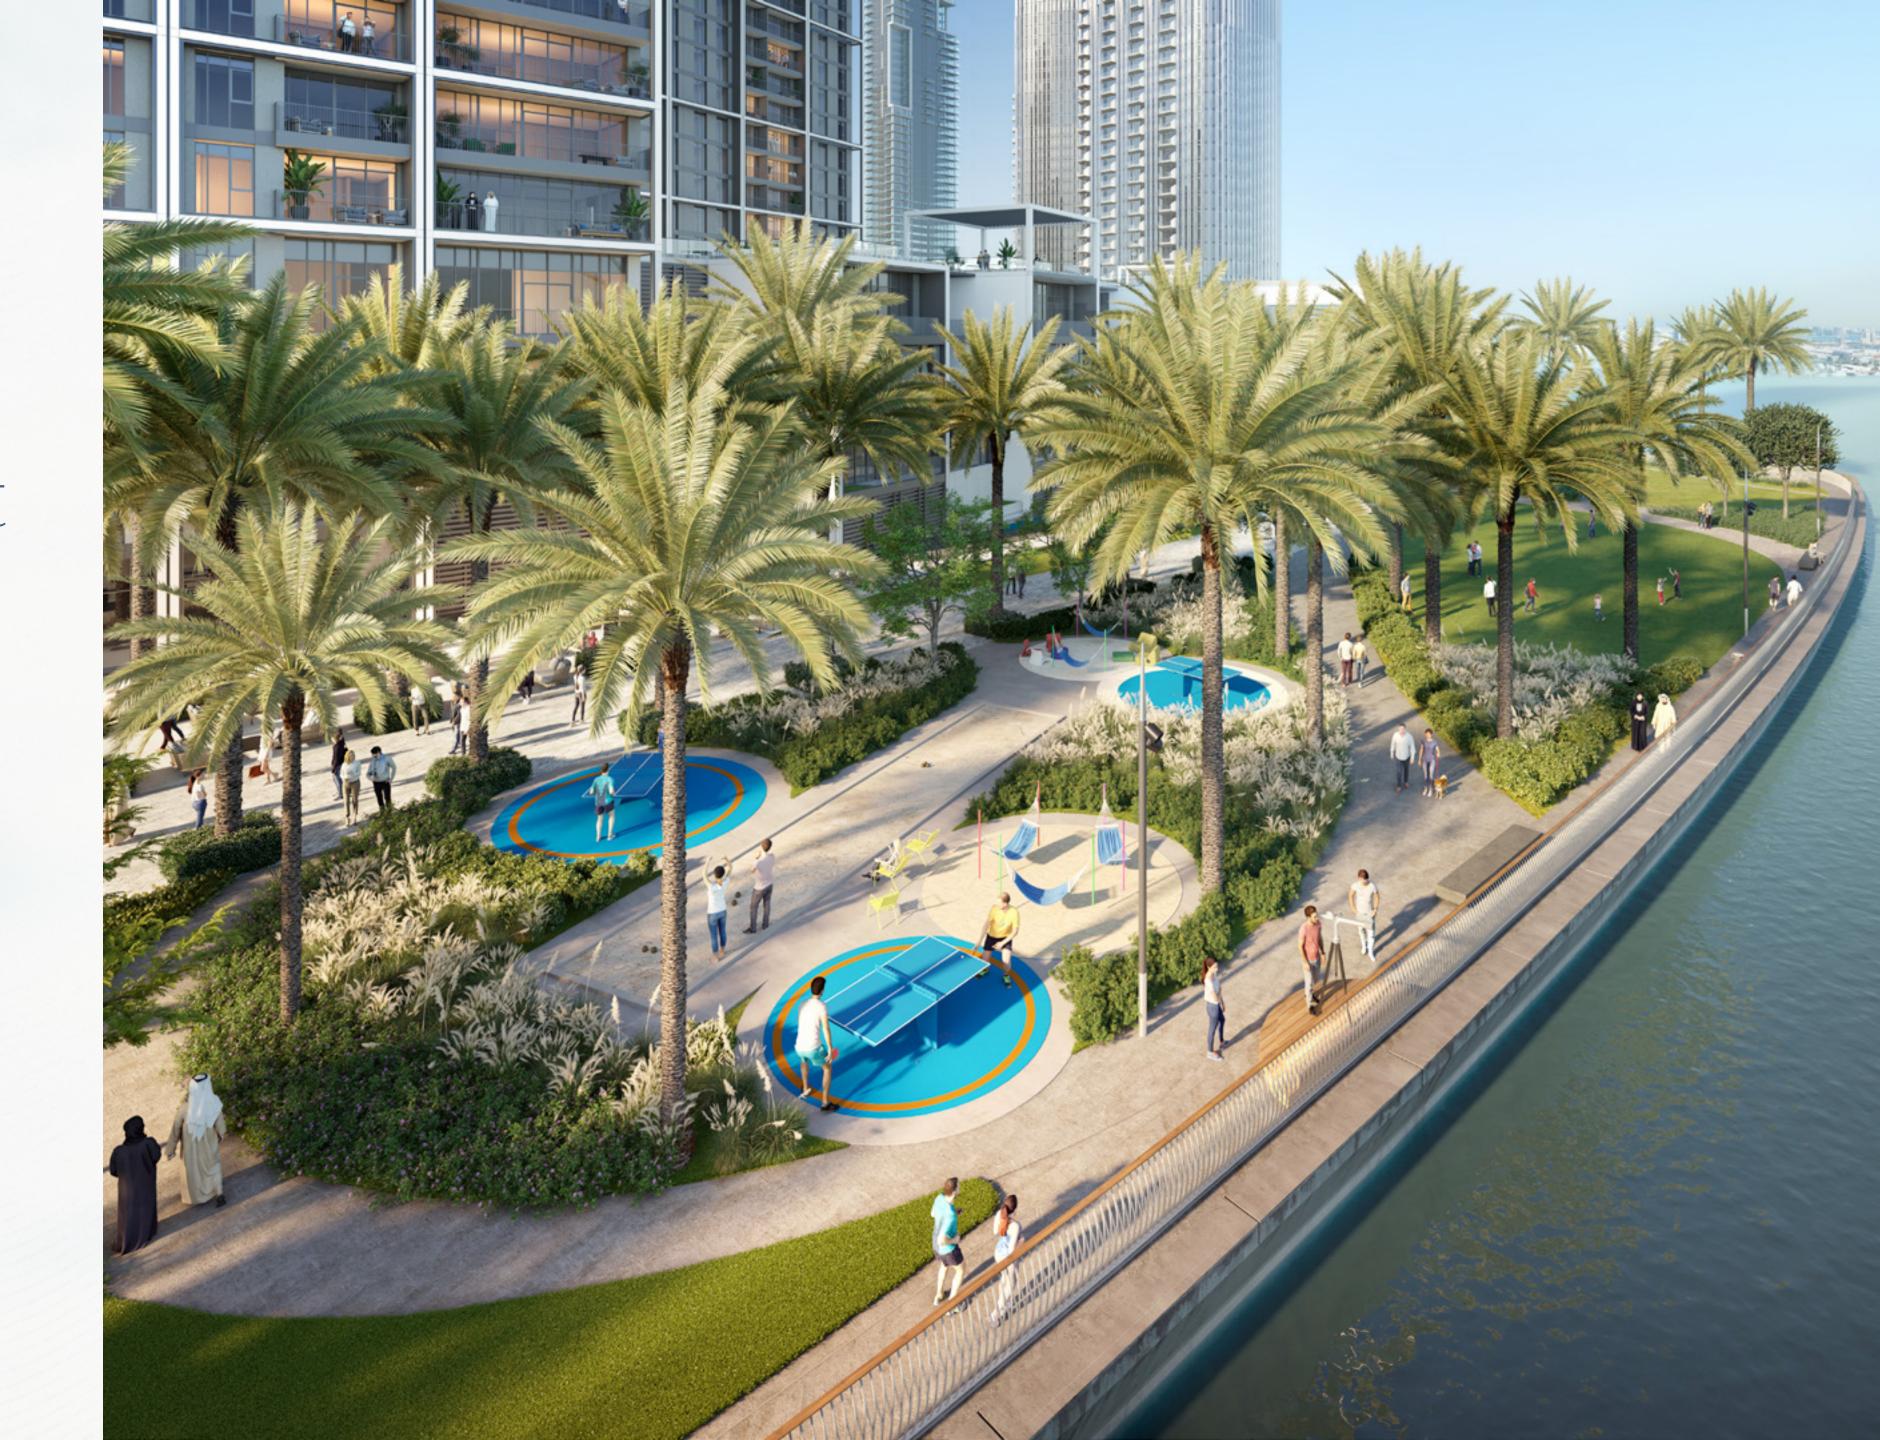

# State-of-the-art Park at Your Doorstep

Located directly at their doorstep, residents of Creek Waters can enjoy an active lifestyle at Creekside Park, a pedestrian-friendly linear park boasting a variety of amenities, including playgrounds, fitness centres, sculpture parks, multi-use sports courts, open lawns, and even an amphitheatre. The park has been tastefully manicured, with plenty of trees and plants, as well as shaded paths and a vibrant design that runs in parallel to the promenade's winding route.

### Central Park

The heart of island living, Dubai Creek Harbour's Central Park offers residents a tranquil refuge to unwind, first-class amenities to enjoy, and wide-open spaces to discover. With a total area of six football fields, Dubai's Central Park is one of the largest parks in the emirate and offers a variety of activities for the whole family.

Kids' Play Area

Skating Areas

Lawn
Amphitheatre Lawn

Splash Pad Fitness Plaza

Dog Park