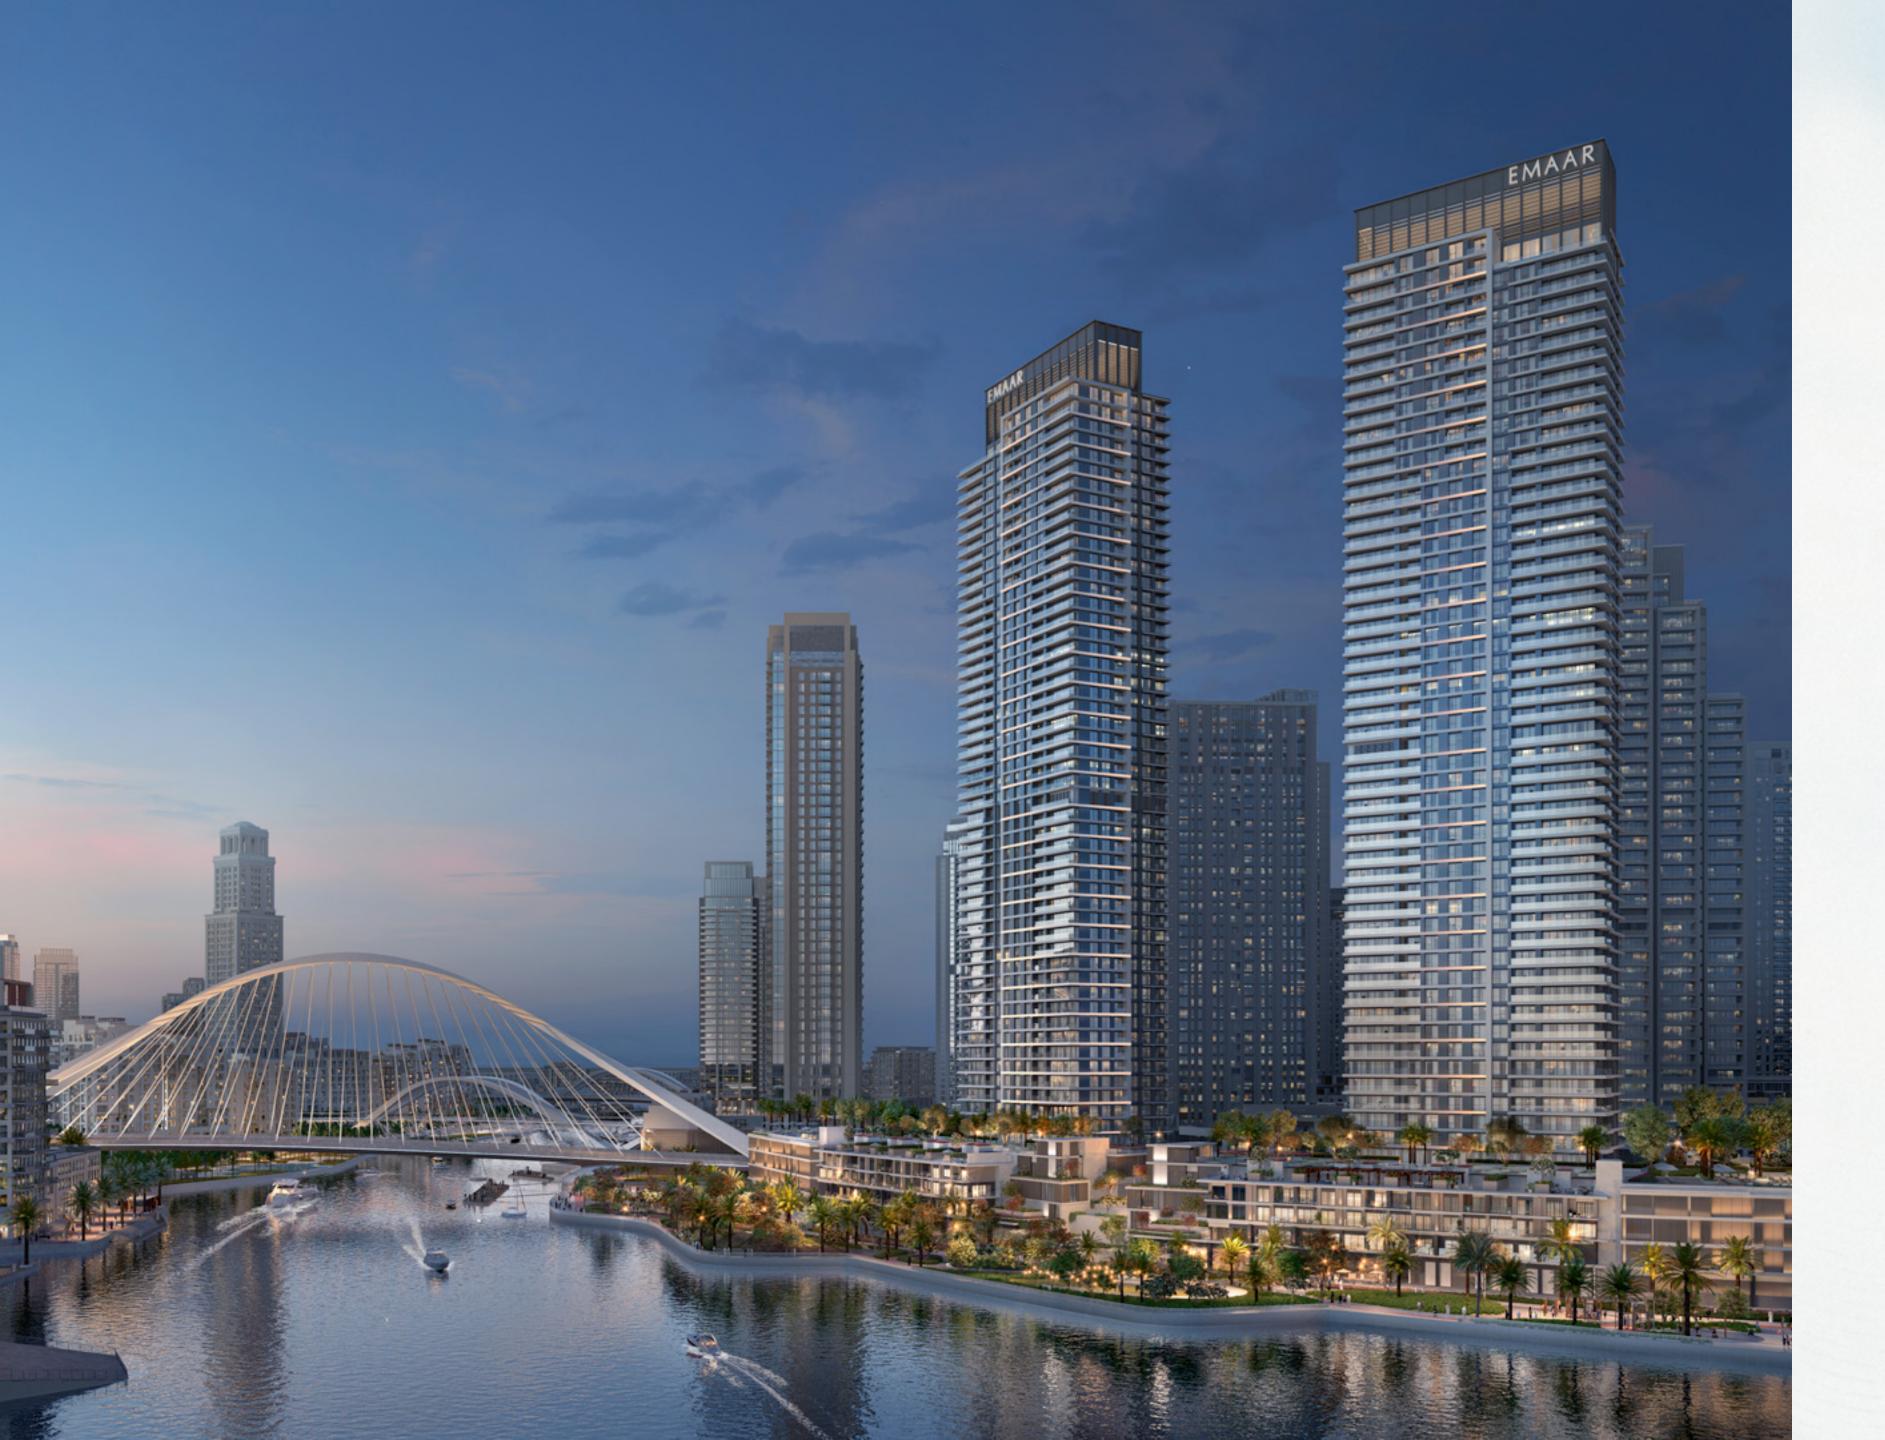

### Dubai Creek Harbour

Dubai Creek Harbour is an ultramodern, stylish, and pedestrian-friendly neighbourhood that integrates with Dubai's sustainable urban character. Situated along the historic Dubai Creek, Dubai Creek Harbour consists of 7.4 million sqm of residential space and 500,000 sqm of parks & open spaces with a viable mix of retail, business, recreation, and community facilities, all within walking distance.

#### Creek Island

The Island District is a waterfront development that mixes upscale residences with enticing leisure and recreational amenities to create a world-class community. The district's green central park, stunning marina, yacht club, and five-star hotels will all be popular destinations for residents to enjoy the district's breathtaking views and memorable experiences.

## A New Standard for the Island Living Experience

Combining modern architecture with innovative landscaping, Creek Waters sets a new standard for the high-rise island living experience.

A natural haven in the heart of Dubai Creek's new urban face. Sophisticated in its design, Creek Waters exemplifies the concept of bringing together in one place the best features of upmarket residential, boasting at the same time some of the best views in the whole Dubai Creek area.