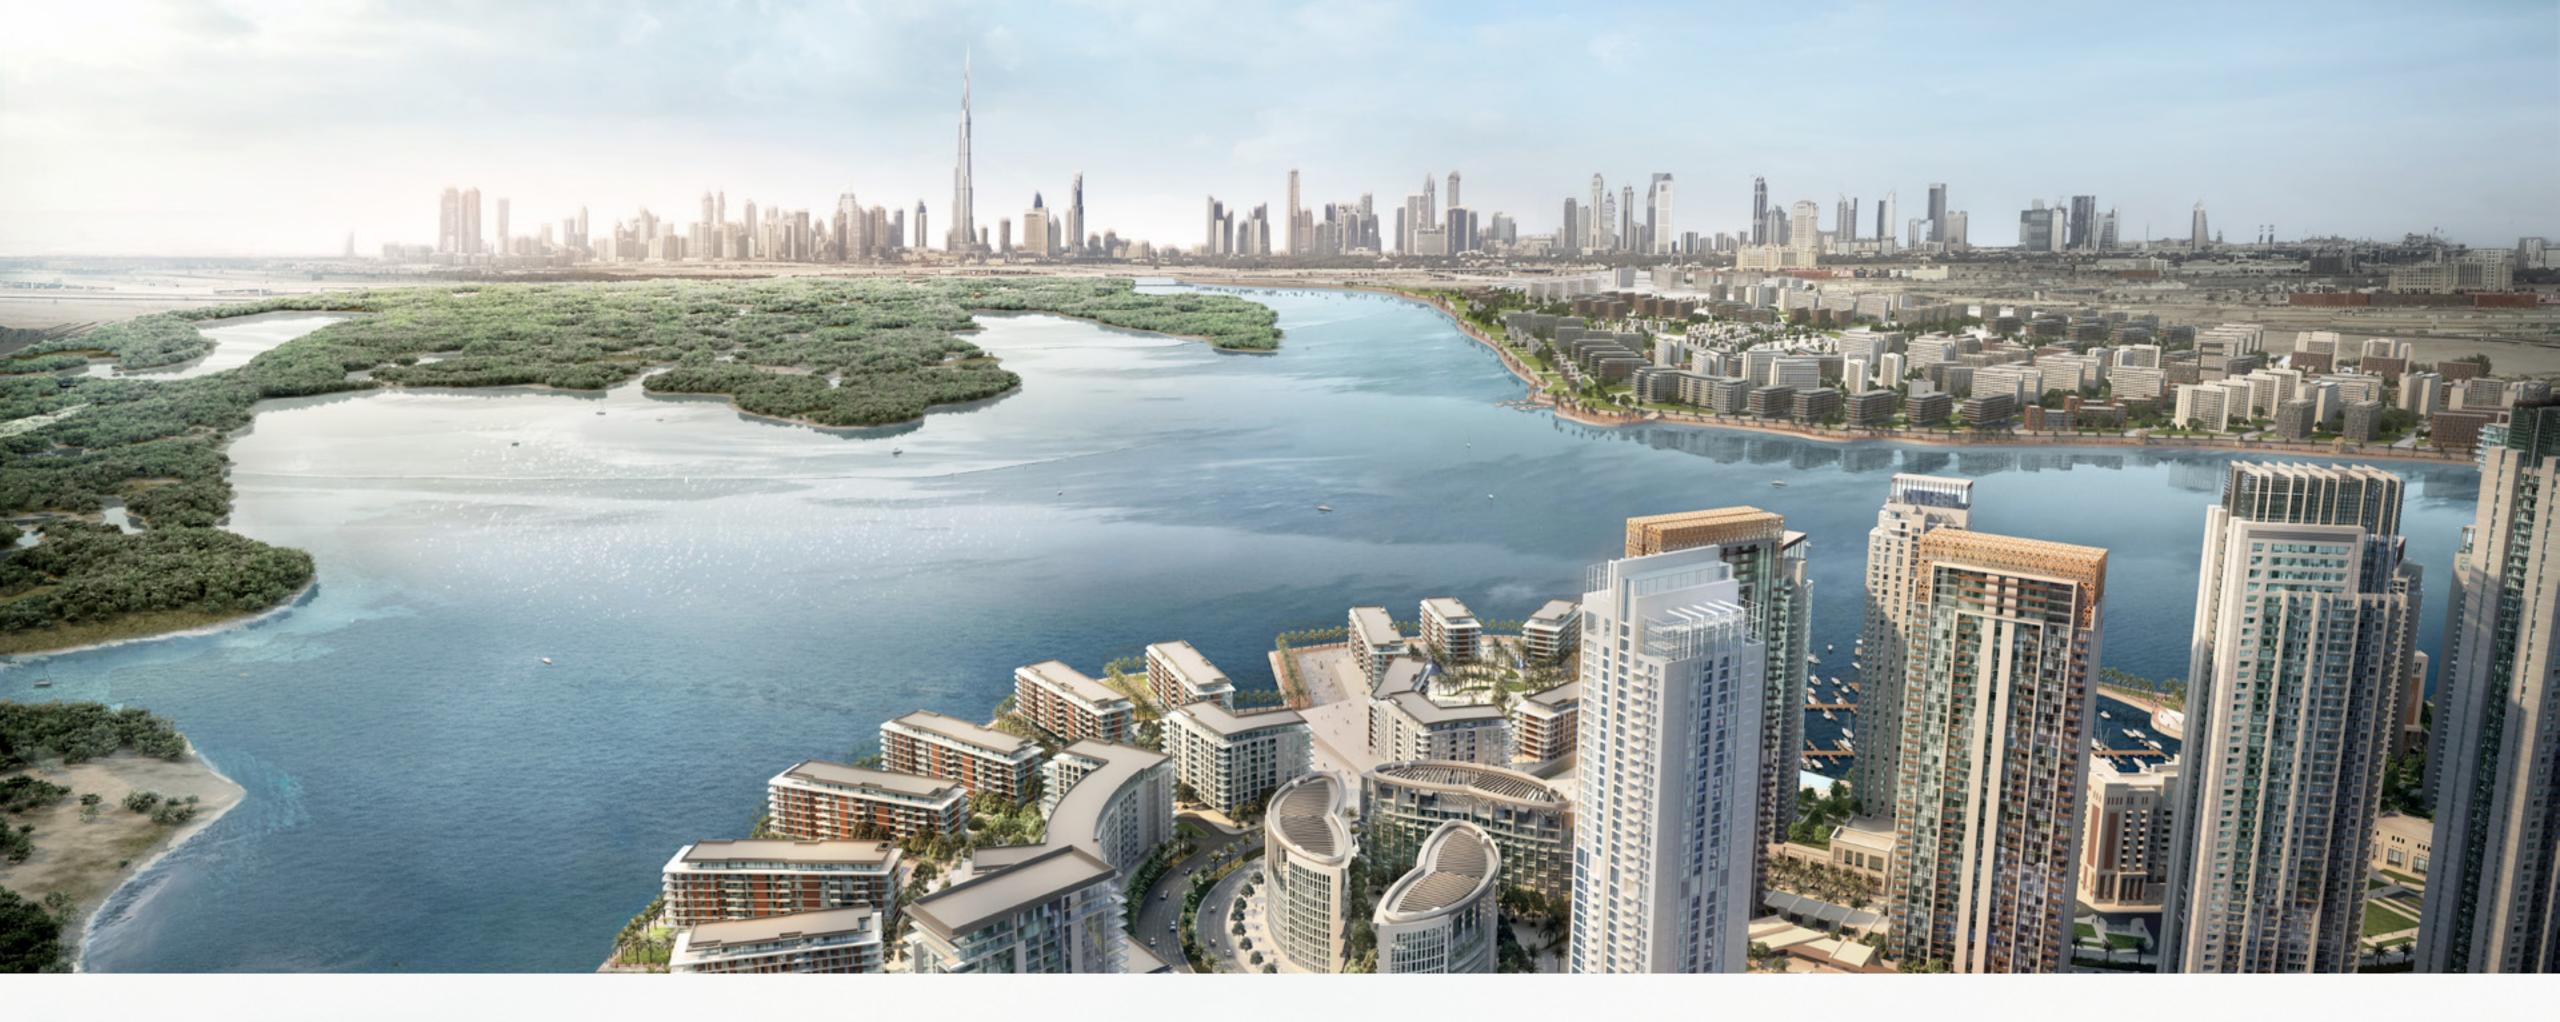

### Dubai Creek Harbour

Dubai Creek Harbour is an ultramodern, stylish, and pedestrian-friendly neighbourhood that integrates with Dubai's sustainable urban character. Situated along the historic Dubai Creek, Dubai Creek Harbour consists of 7.4 million sqm of residential space and 500,000 sqm of parks & open spaces with a viable mix of retail, business, recreation, and community facilities, all within walking distance.

#### Creek Island

The Island District is a waterfront development that mixes upscale residences with enticing leisure and recreational amenities to create a world-class community. The district's green central park, stunning marina, yacht club, and five-star hotels will all be popular destinations for residents to enjoy the district's breathtaking views and memorable experiences.