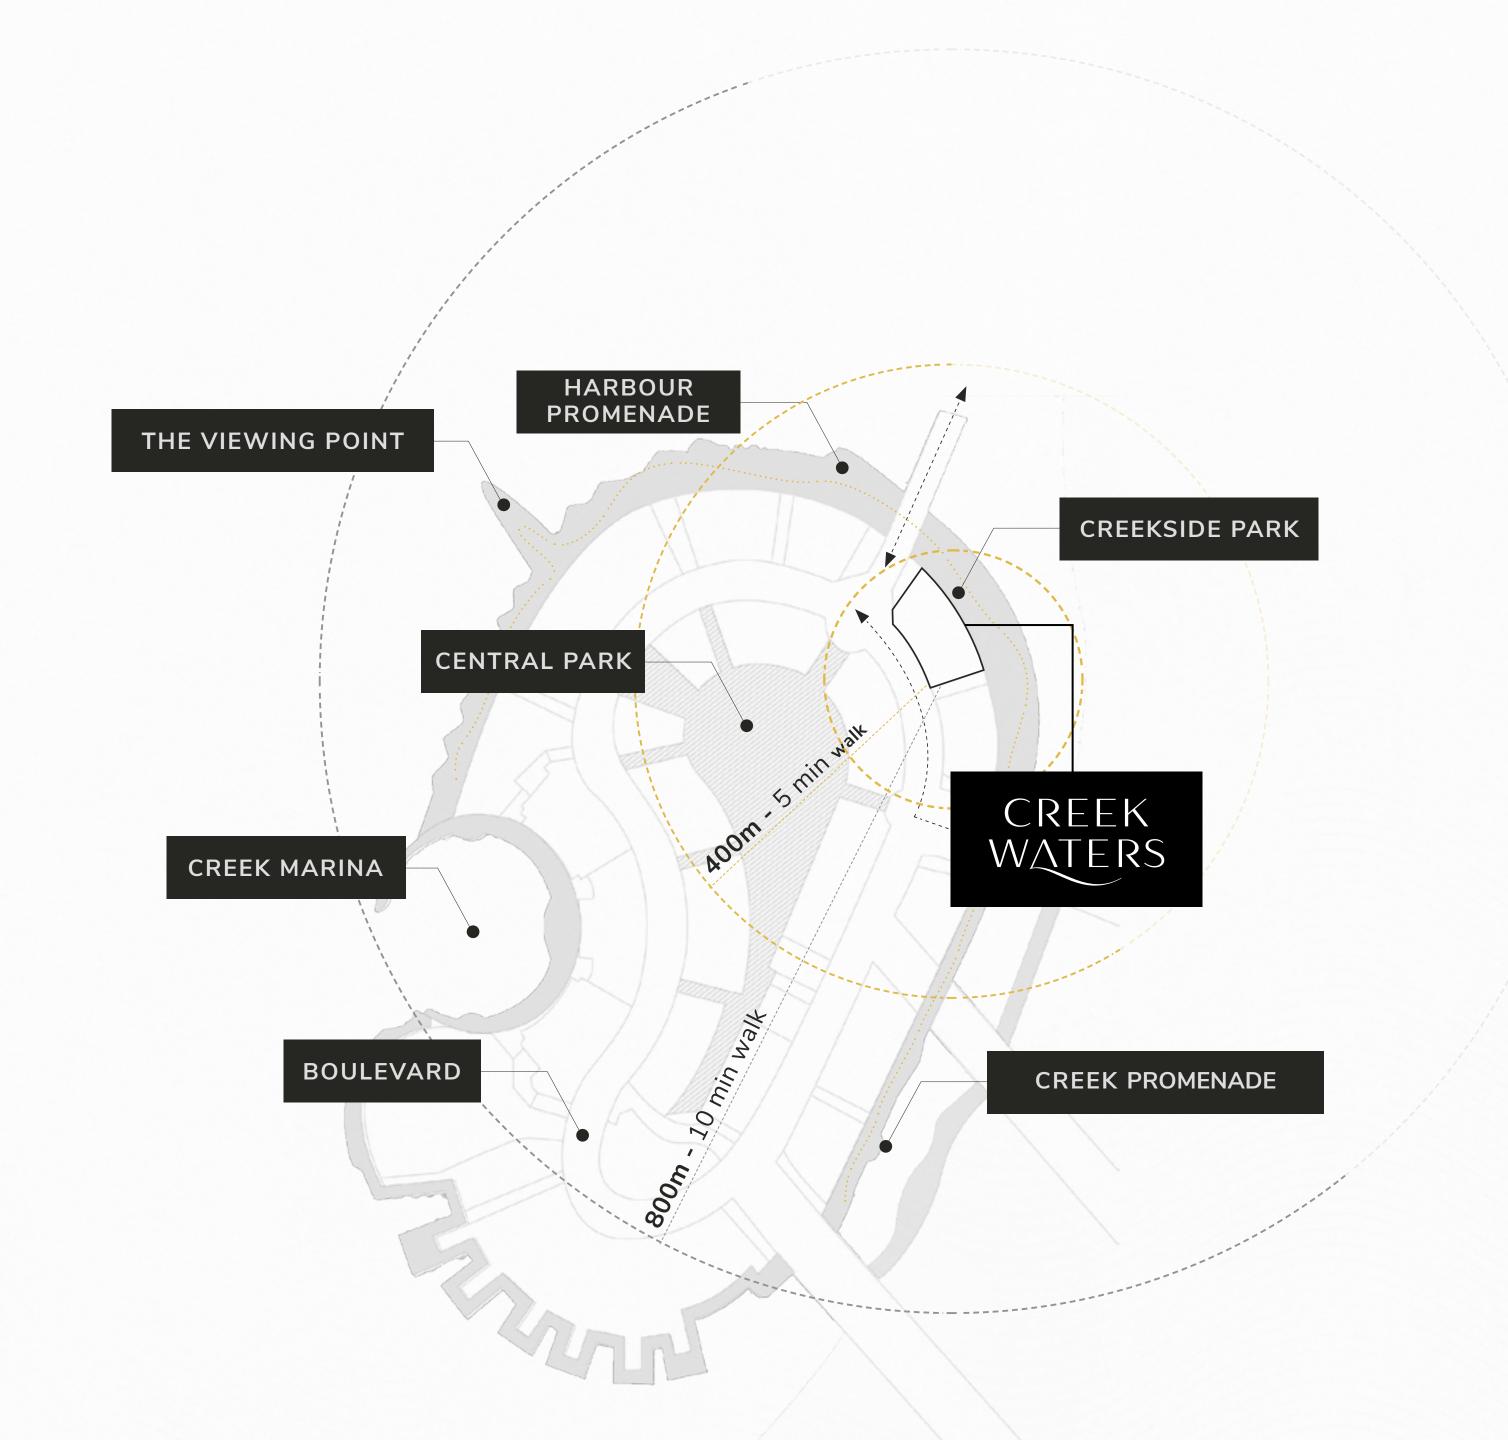

#### Creek Marina

With a wide variety of retail, dining, and recreational options, Creek Marina never slows down. Landscaped pedestrian walkways offer stunning views of Downtown Dubai at dusk, while worldclass art pieces add another layer to the trendsetting lifestyle.

### Harbour Promenade

Explore a bustling promenade, and an impressive skyline as you sit back and relax on the Harbour Promenade's observation deck. Set sail across Dubai Creek's glistening waters and take in the city's cityscape from a unique vantage point. Enjoy a wonderful meal while taking in the breathtaking views between shopping and boating.

### Central Park

The heart of island living, Dubai Creek Harbour's Central Park offers residents a tranquil refuge to unwind, first-class amenities to enjoy, and wide-open spaces to discover. With a total area of six football fields, Dubai's Central Park is one of the largest parks in the emirate and offers a variety of activities for the whole family.

### The Viewing Point

Take in some of the city's most spectacular sights at The Viewing Point at Dubai Creek Harbour. The 11.65m tall and 70-metre long structure spans out over Dubai Creek, with a 26m cantilever projecting out over the water. The walkway offers unobstructed views of the Dubai Creek and surrounding areas, and unique vistas of Downtown Dubai's incredible skyline and back inland towards the stylish Address Grand twin towers.