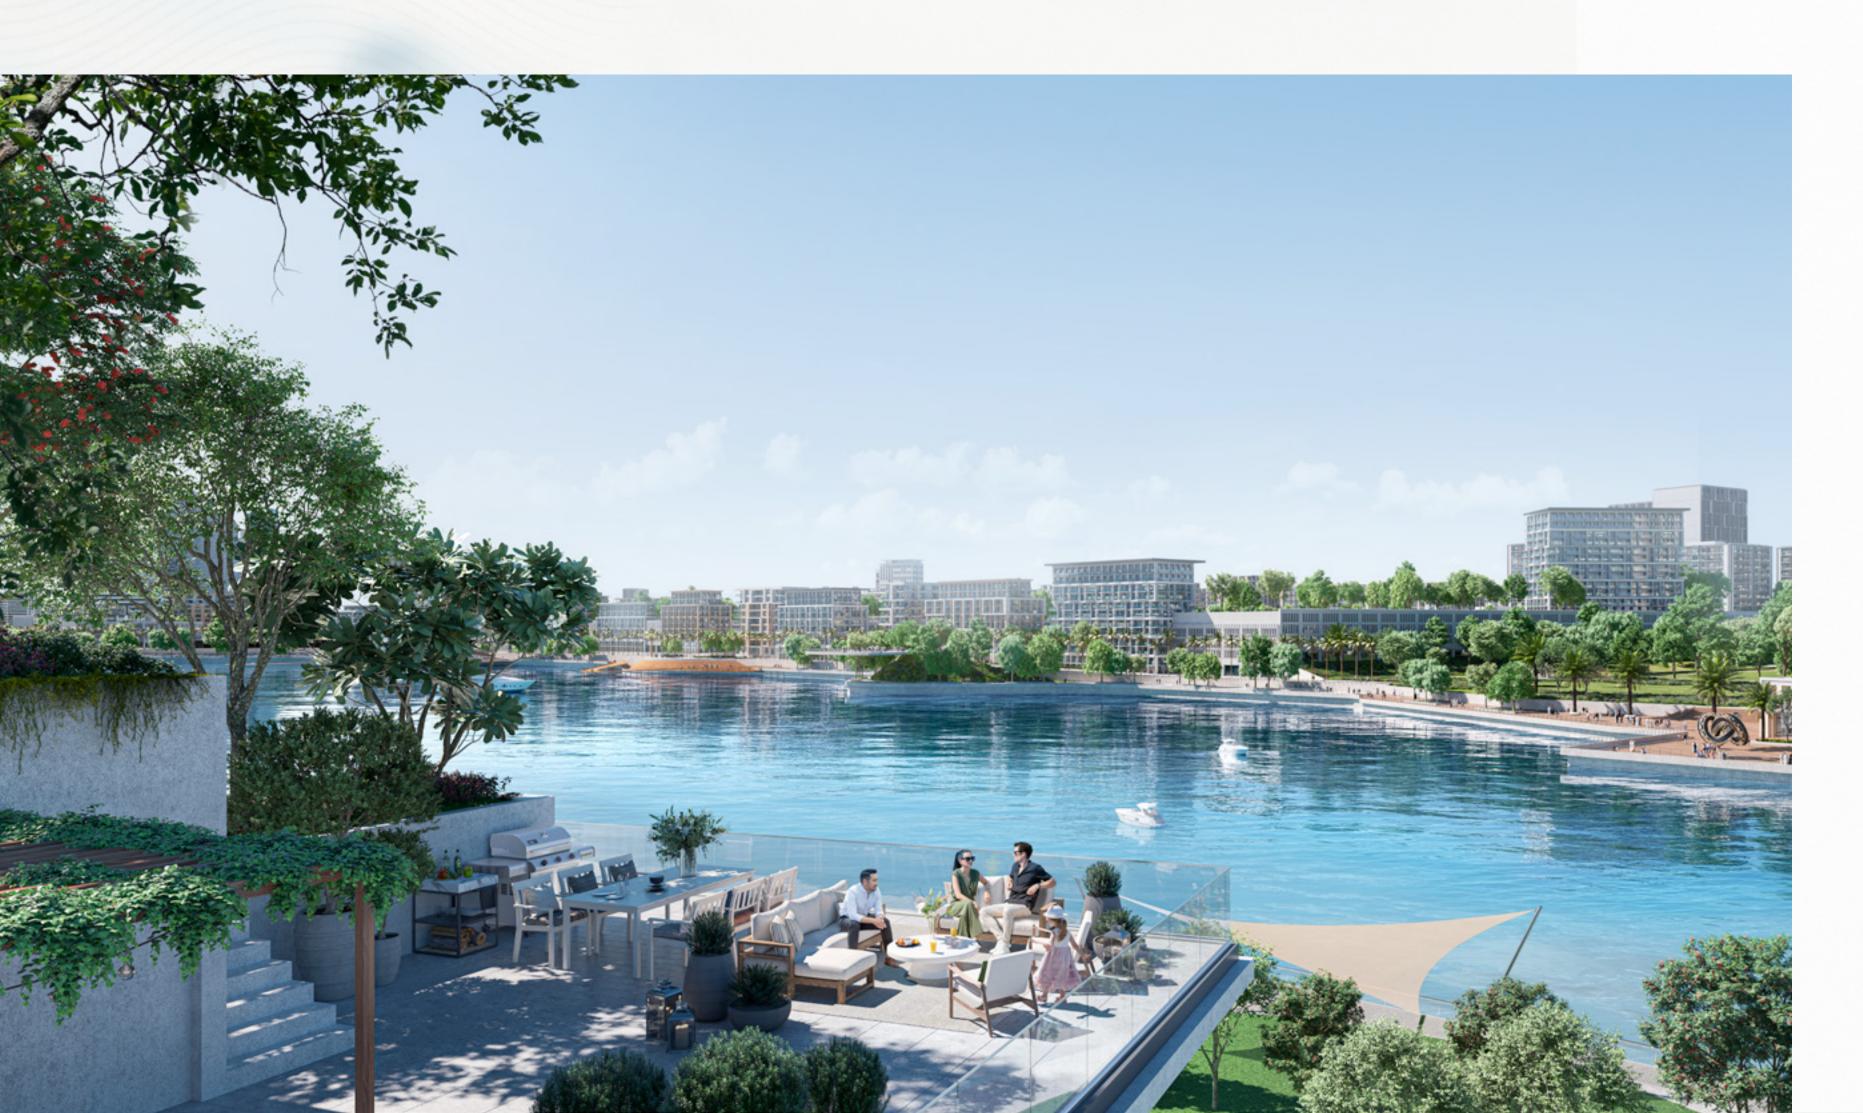

# A Sense of Prestige & Exclusivity

Specially designed to recreate the exclusivity and privacy of a private retreat, the landscaped amenities podium at Creek Waters hosts an array of amenities, experiences and different leisure, recreation and play areas. Here, the sense of prestige is unmistakable, and leisure is the order of the day.

# State-of-the-art Park at Your Doorstep

Located directly at their doorstep, residents of Creek Waters can enjoy an active lifestyle at Creekside Park, a pedestrian-friendly linear park boasting a variety of amenities, including playgrounds, fitness centres, sculpture parks, multi-use sports courts, open lawns, and even an amphitheatre. The park has been tastefully manicured, with plenty of trees and plants, as well as shaded paths and a vibrant design that runs in parallel to the promenade's winding route.

Sparkling Inifinity Pool

Residents will also enjoy the sparkling infinity pool blending into the blue of the sky, viewing decks strategically situated to enjoy the best views Dubai Creek Harbour has to offer, a kids' pool with a shaded play area and innovative features.