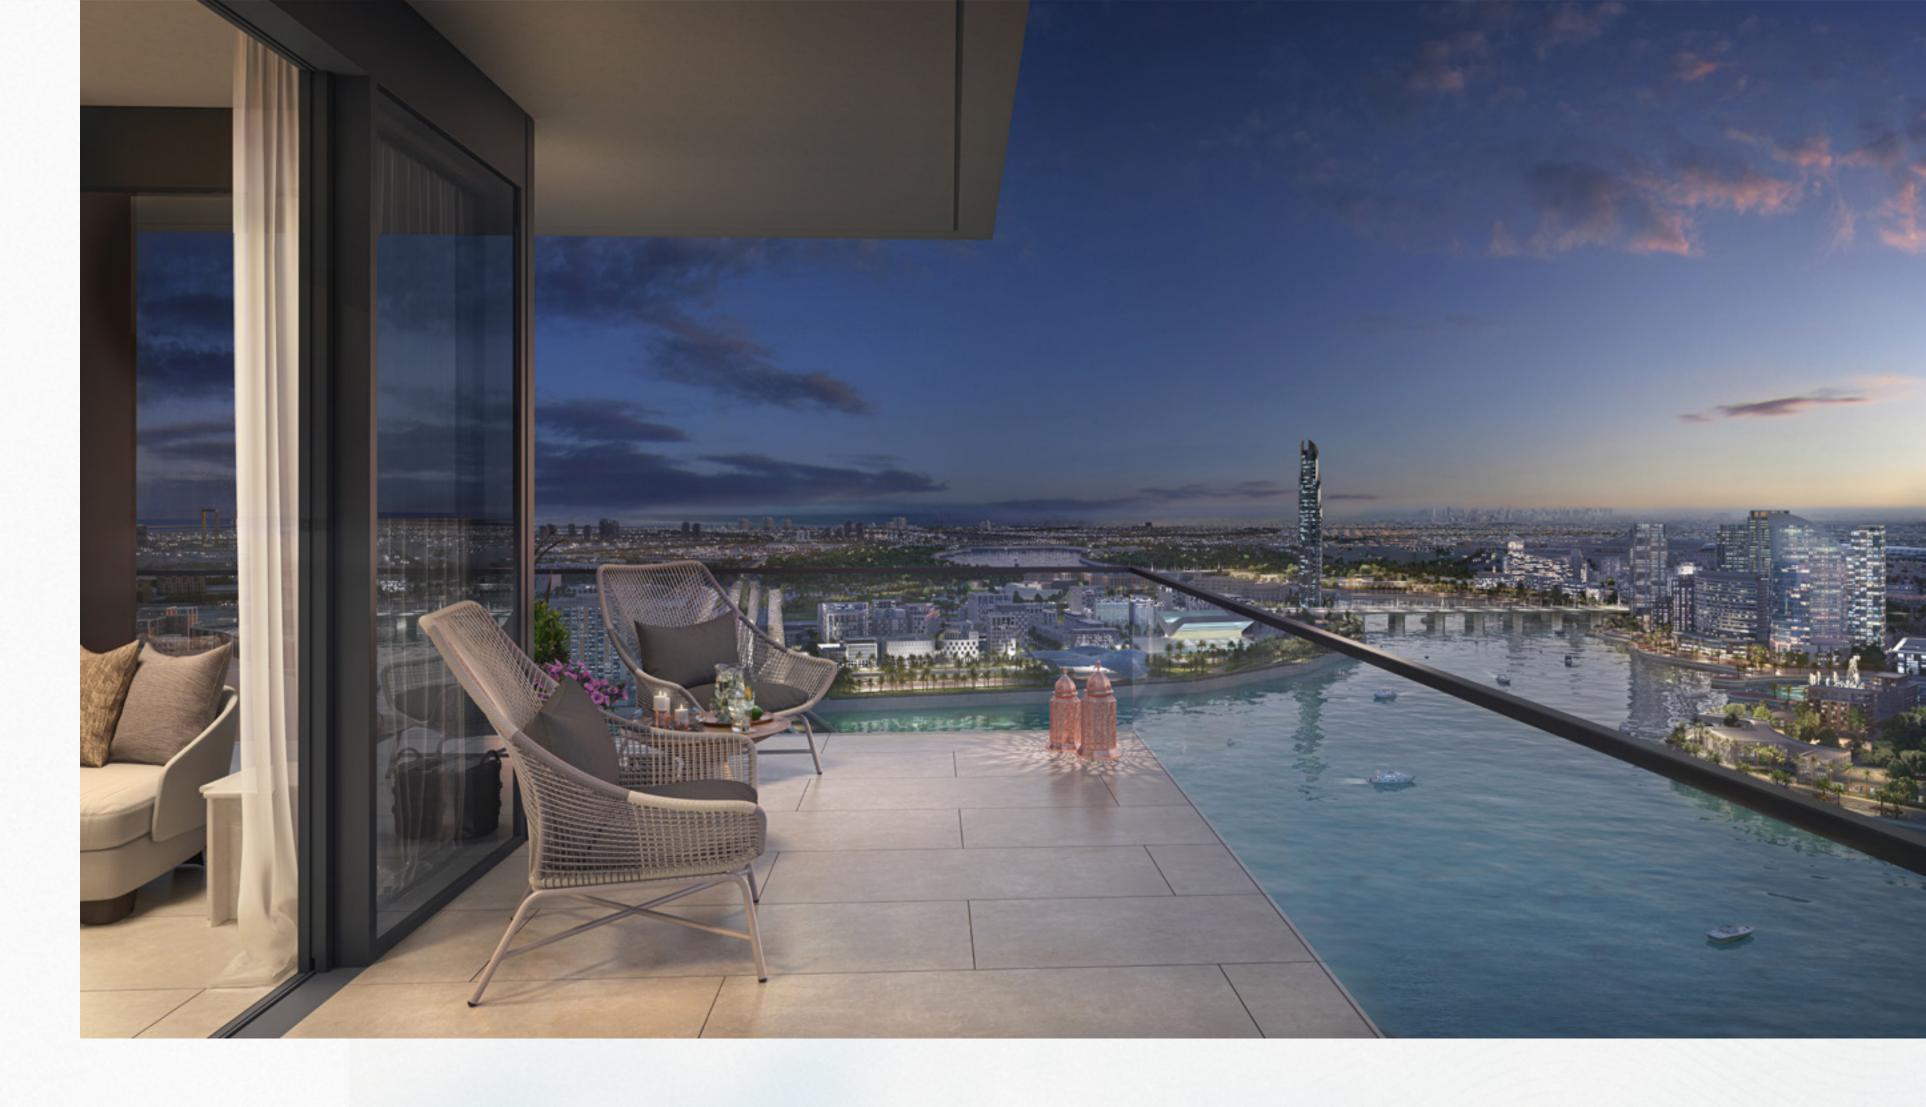

Sparkling Inifinity Pool

Residents will also enjoy the sparkling infinity pool blending into the blue of the sky, viewing decks strategically situated to enjoy the best views Dubai Creek Harbour has to offer, a kids' pool with a shaded play area and innovative features.

### Harbour Promenade

Explore a bustling promenade, and an impressive skyline as you sit back and relax on the Harbour Promenade's observation deck. Set sail across Dubai Creek's glistening waters and take in the city's cityscape from a unique vantage point. Enjoy a wonderful meal while taking in the breathtaking views between shopping and boating.