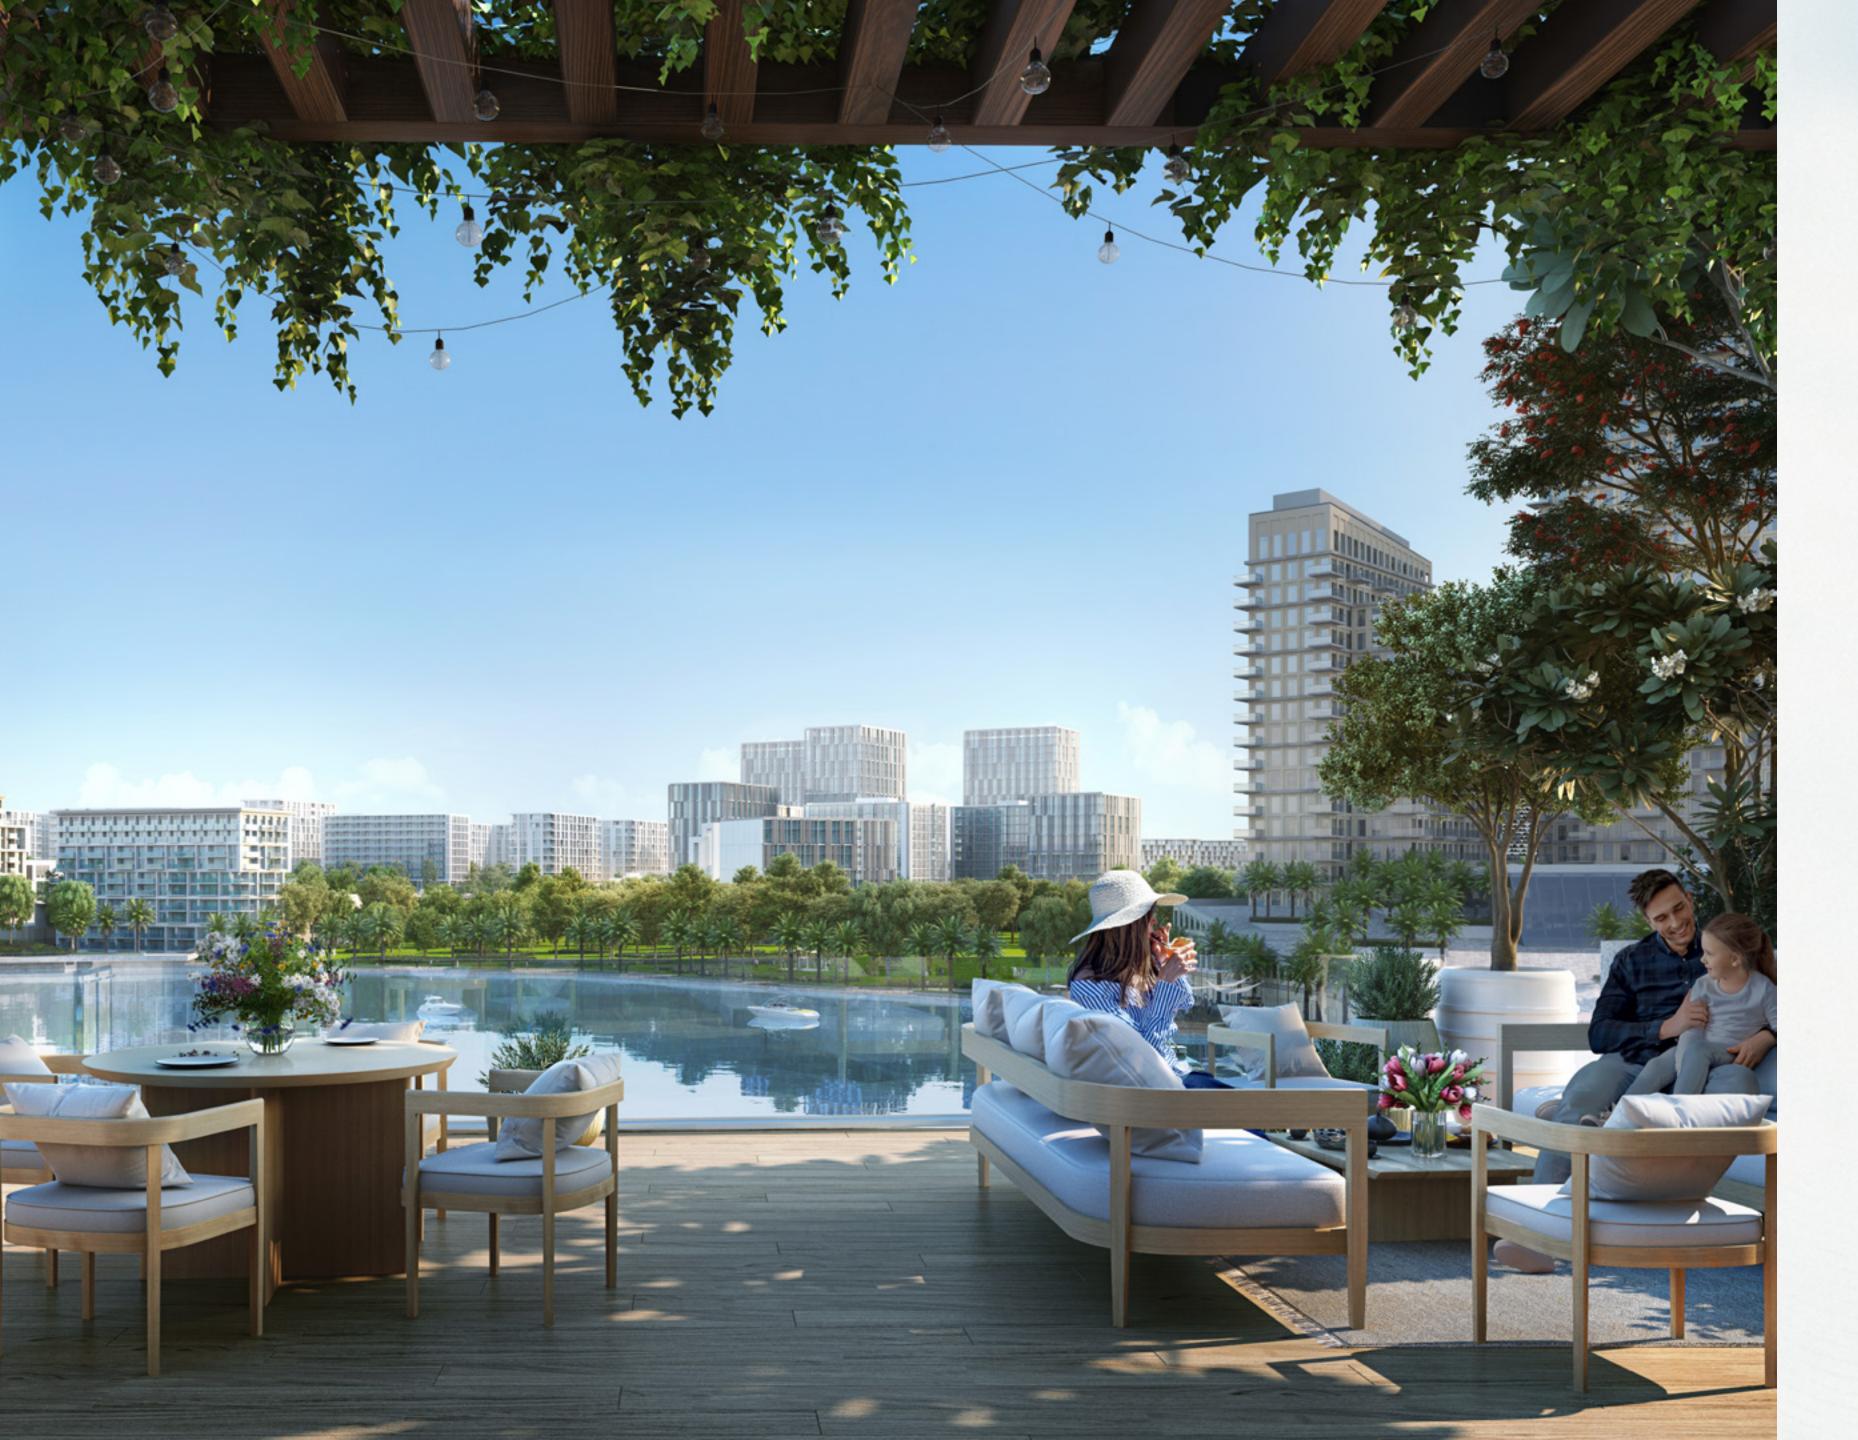

# A Sense of Prestige & Exclusivity

Specially designed to recreate the exclusivity and privacy of a private retreat, the landscaped amenities podium at Creek Waters hosts an array of amenities, experiences and different leisure, recreation and play areas. Here, the sense of prestige is unmistakable, and leisure is the order of the day.

# State-of-the-art Park at Your Doorstep

Located directly at their doorstep, residents of Creek Waters can enjoy an active lifestyle at Creekside Park, a pedestrian-friendly linear park boasting a variety of amenities, including playgrounds, fitness centres, sculpture parks, multi-use sports courts, open lawns, and even an amphitheatre. The park has been tastefully manicured, with plenty of trees and plants, as well as shaded paths and a vibrant design that runs in parallel to the promenade's winding route.