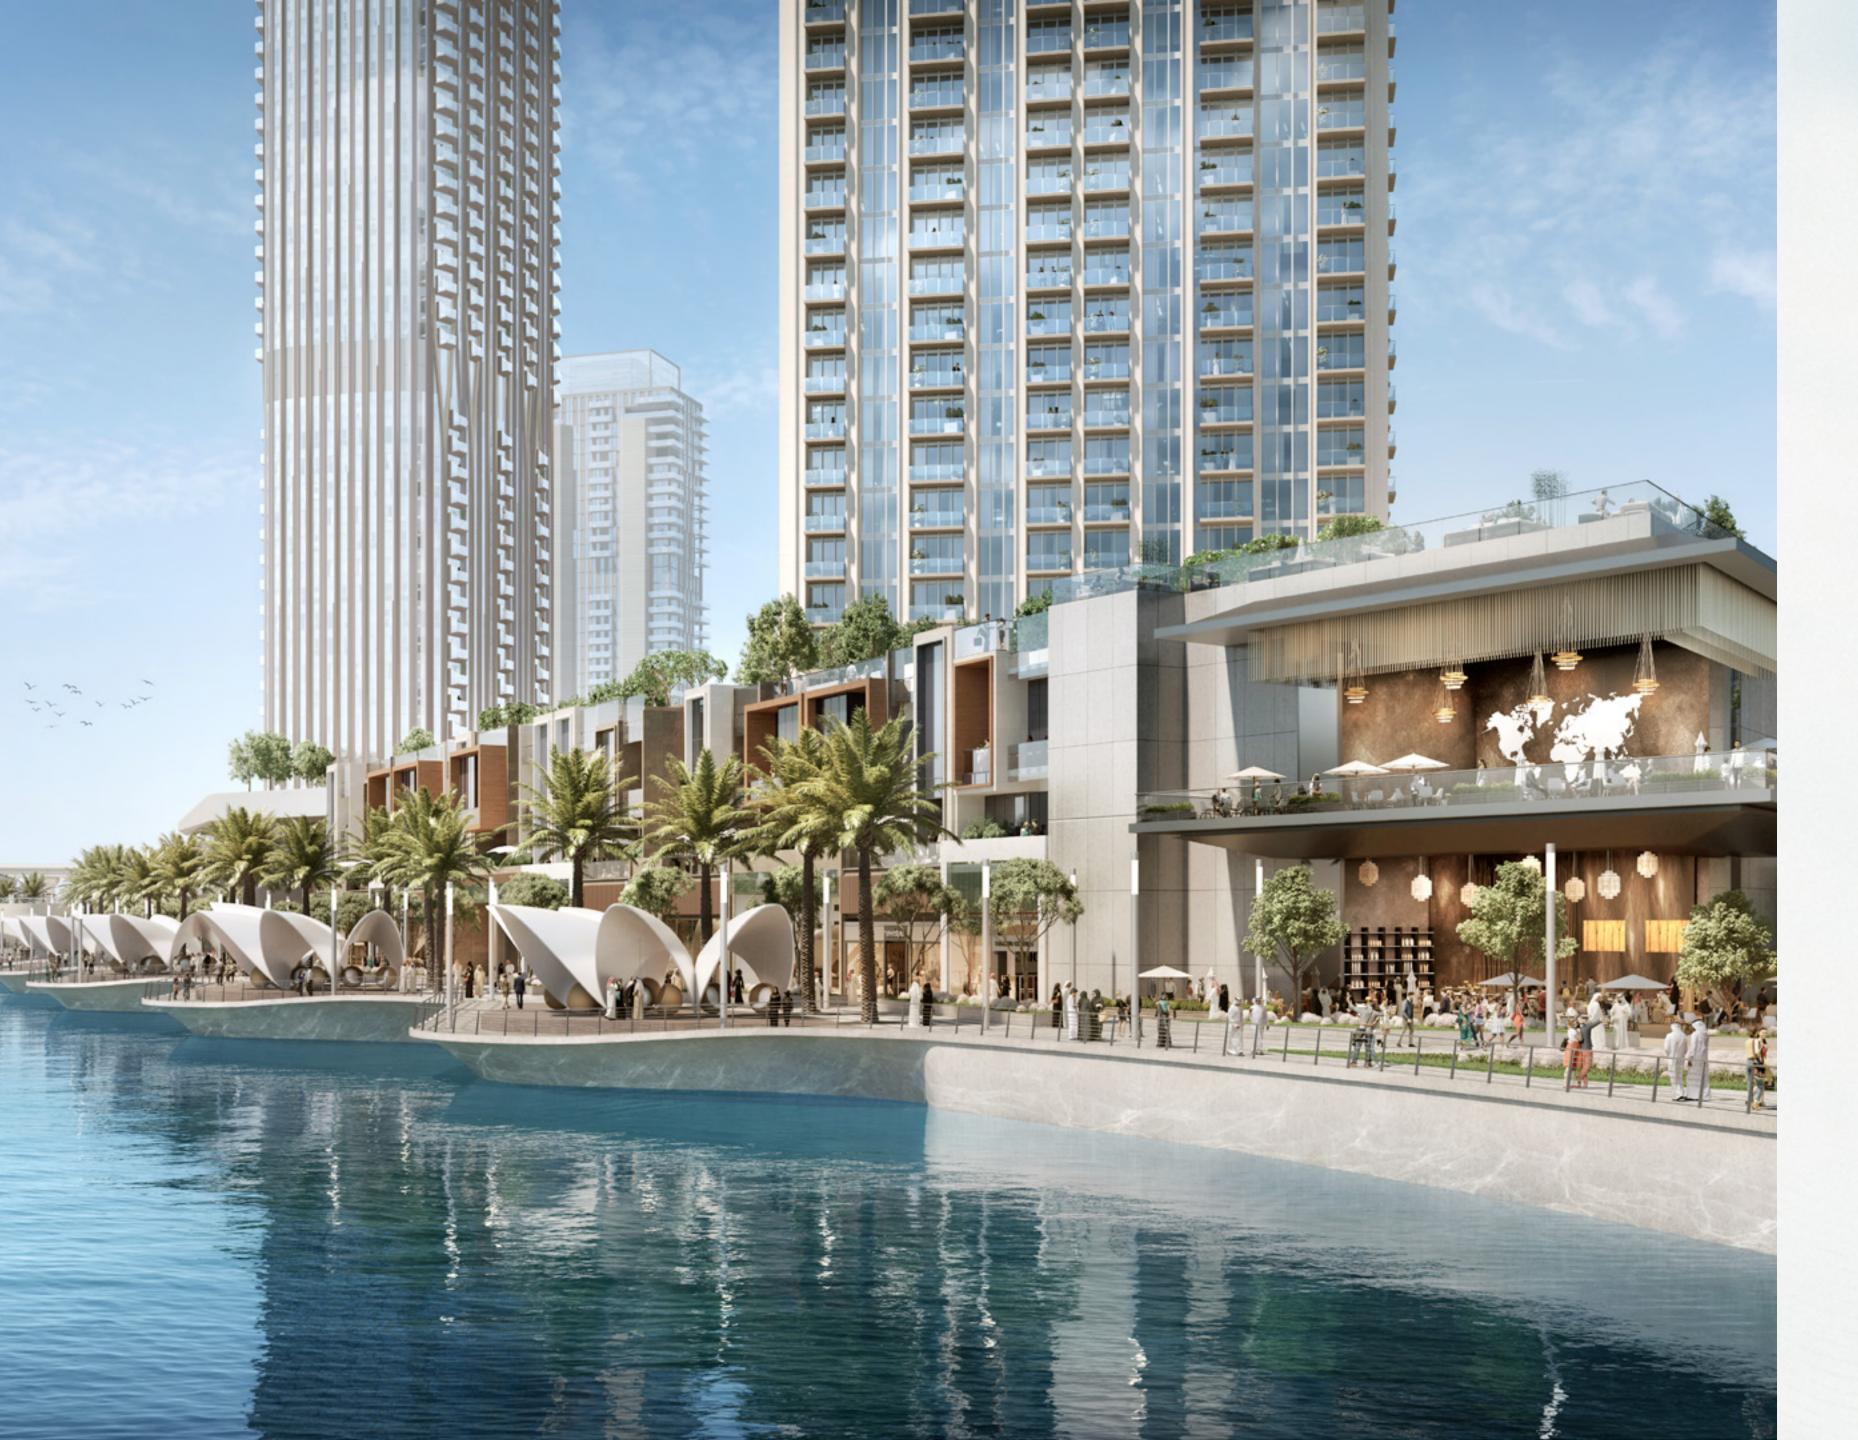

#### Creek Marina

With a wide variety of retail, dining, and recreational options, Creek Marina never slows down. Landscaped pedestrian walkways offer stunning views of Downtown Dubai at dusk, while worldclass art pieces add another layer to the trendsetting lifestyle.

### Harbour Promenade

Explore a bustling promenade, and an impressive skyline as you sit back and relax on the Harbour Promenade's observation deck. Set sail across Dubai Creek's glistening waters and take in the city's cityscape from a unique vantage point. Enjoy a wonderful meal while taking in the breathtaking views between shopping and boating.