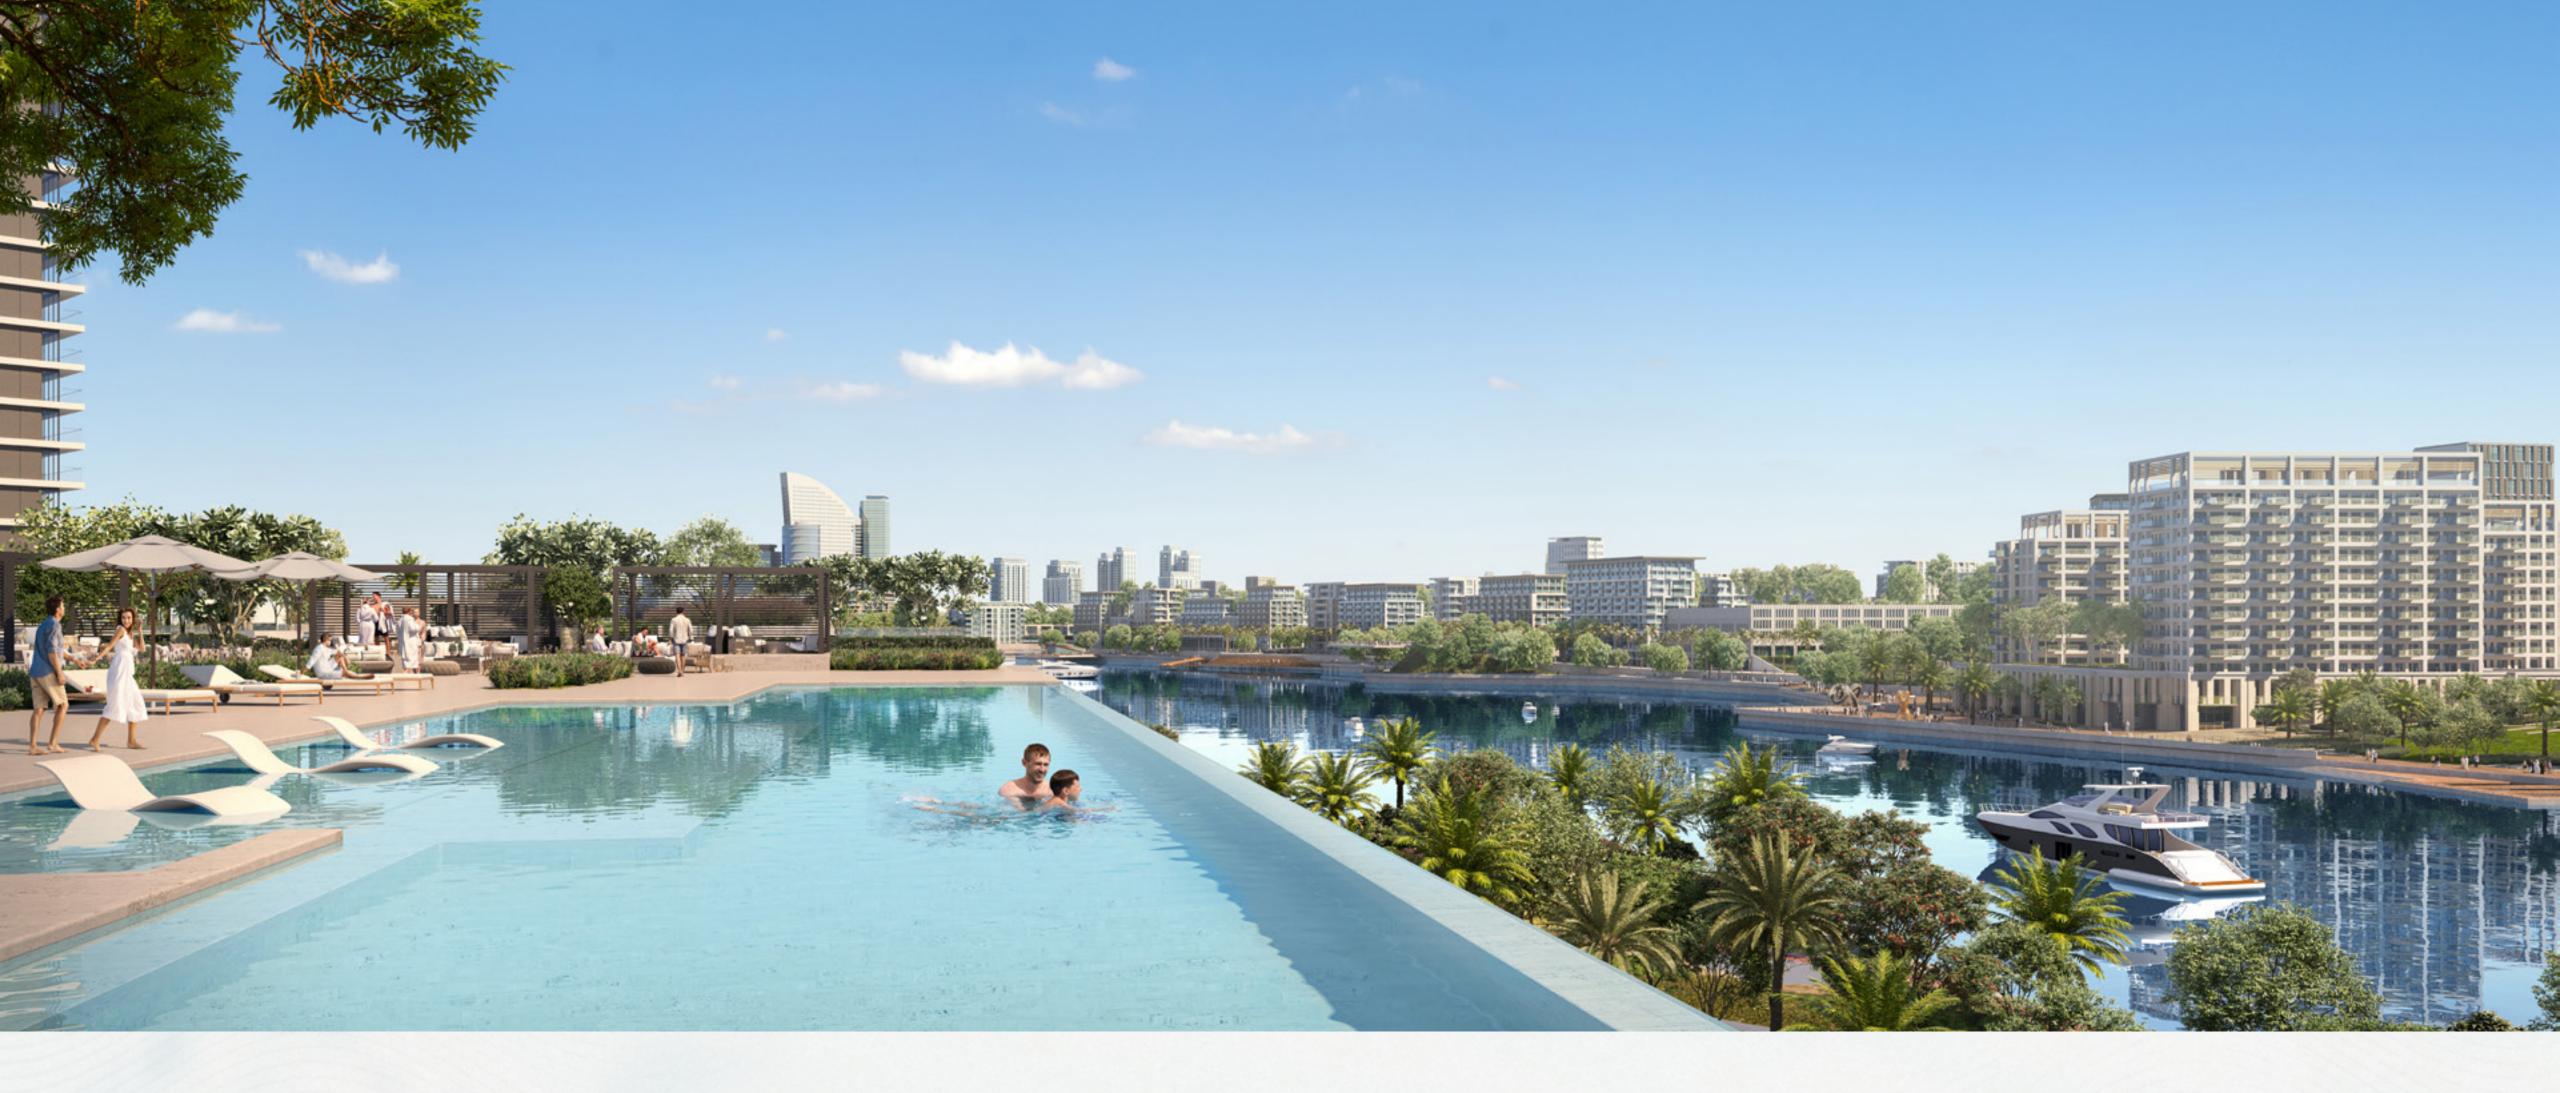

# State-of-the-art Park at Your Doorstep

Located directly at their doorstep, residents of Creek Waters can enjoy an active lifestyle at Creekside Park, a pedestrian-friendly linear park boasting a variety of amenities, including playgrounds, fitness centres, sculpture parks, multi-use sports courts, open lawns, and even an amphitheatre. The park has been tastefully manicured, with plenty of trees and plants, as well as shaded paths and a vibrant design that runs in parallel to the promenade's winding route.

Sparkling Inifinity Pool

Residents will also enjoy the sparkling infinity pool blending into the blue of the sky, viewing decks strategically situated to enjoy the best views Dubai Creek Harbour has to offer, a kids' pool with a shaded play area and innovative features.