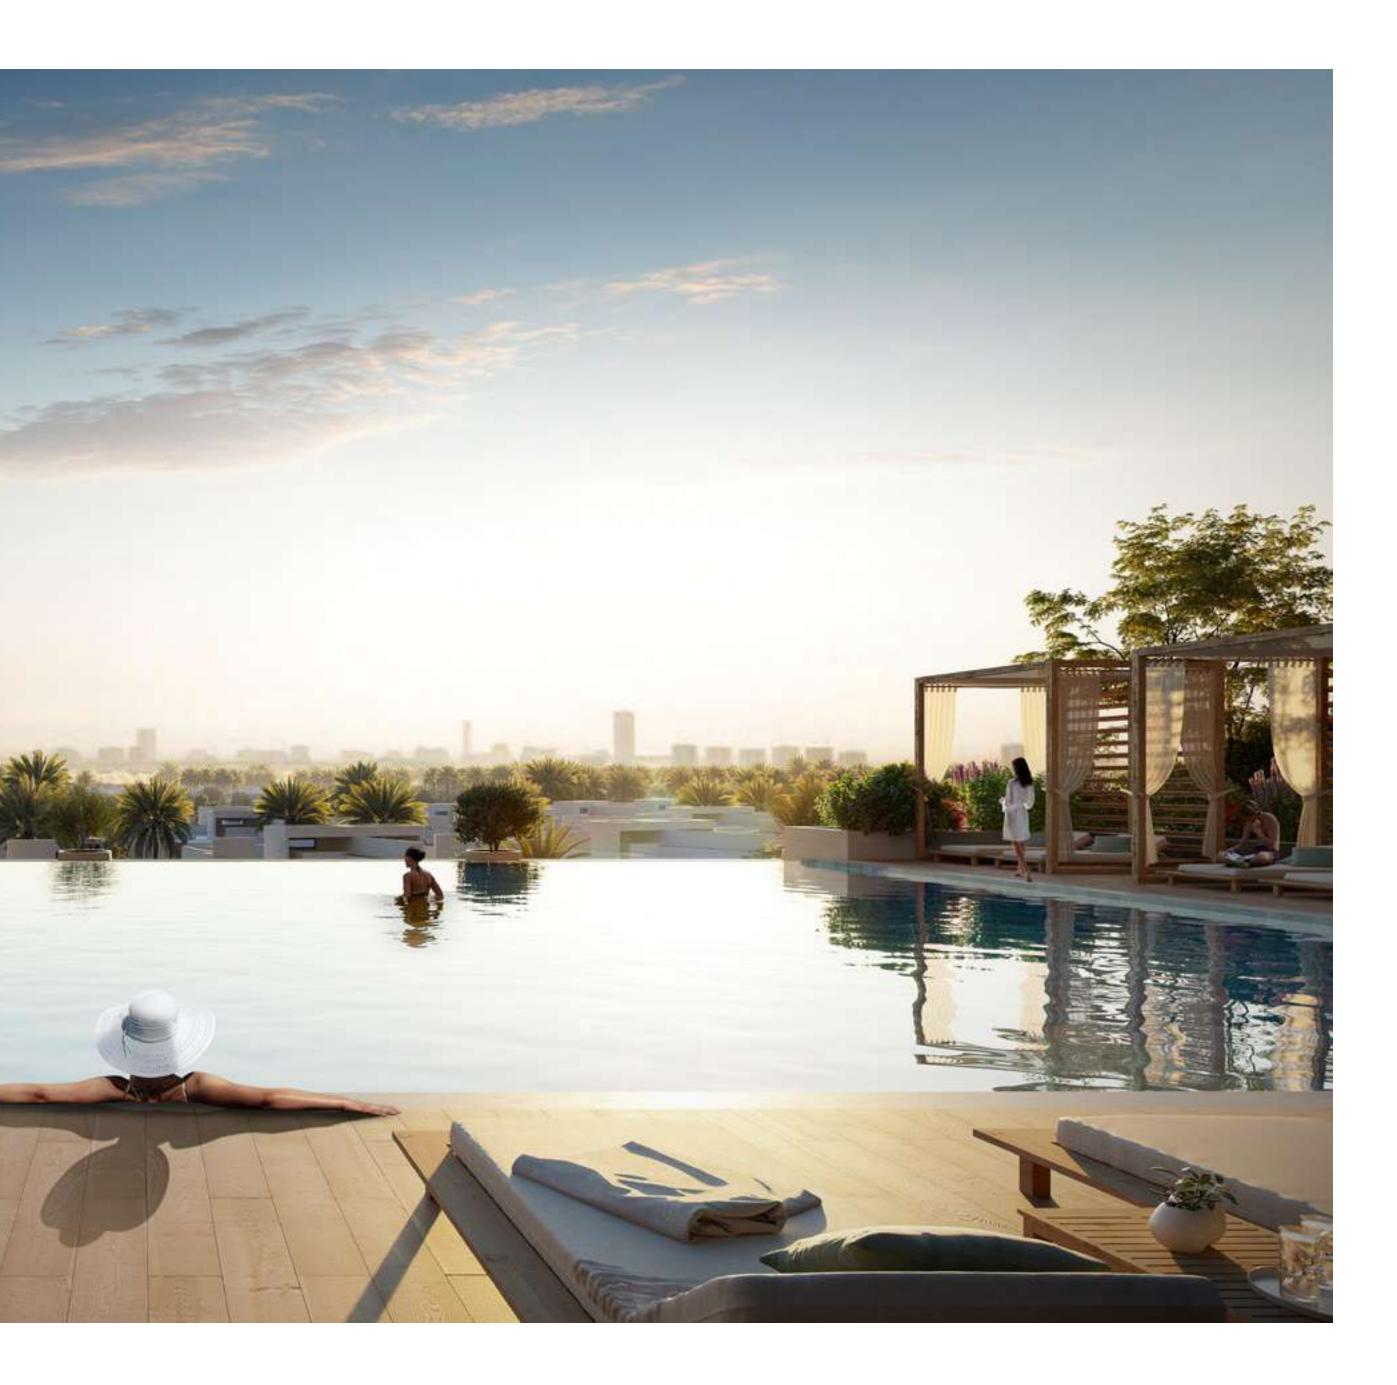

#### Grand pleasures

The sense of arrival at Golf Grand is unlike any other neighbourhood development. This expansive golf courseside haven welcomes all guests to indulge in its facilities, comprising a luxurious lobby with classic contemporary interiors, a stylish residents lounge, and a state-of-the-art elevated podium.

Infinity Pool & Pool Deck

B

Landscaped

Podium Deck

Children's Play Area

Multi-function room

Outdoor Lawn Area Fitness

Fitness Centre