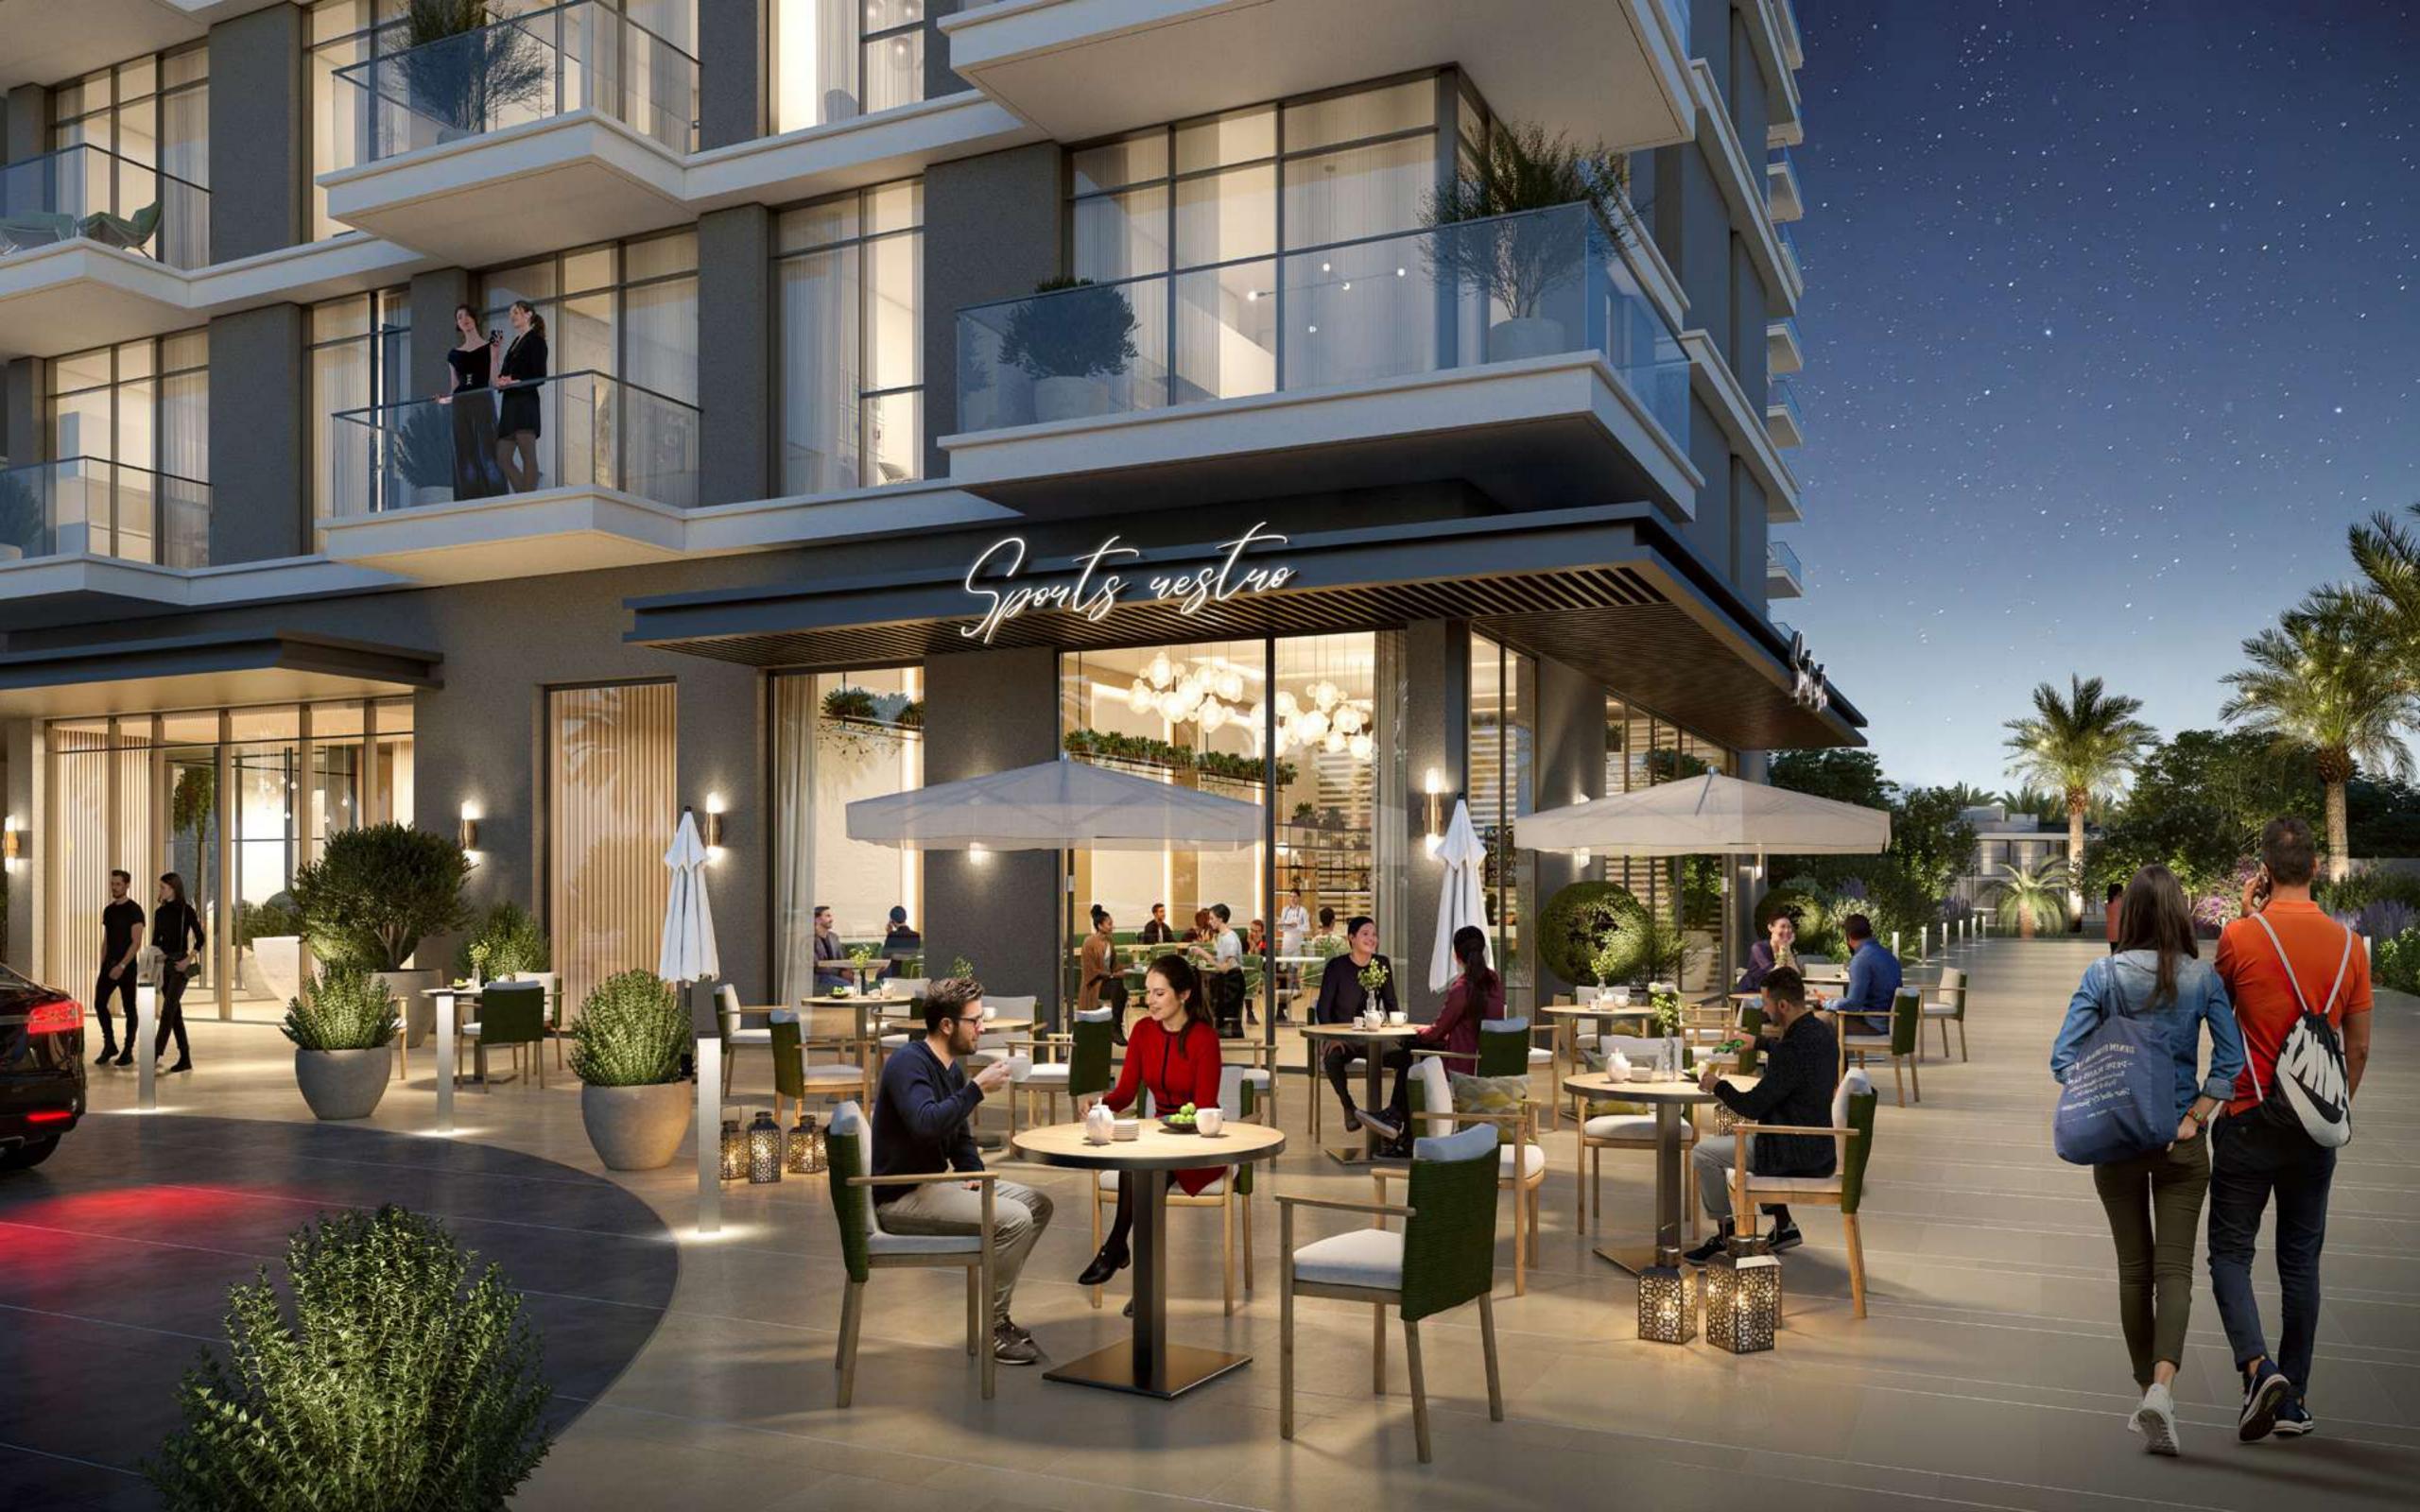

#### Grand pleasures

The sense of arrival at Golf Grand is unlike any other neighbourhood development. This expansive golf courseside haven welcomes all guests to indulge in its facilities, comprising a luxurious lobby with classic contemporary interiors, a stylish residents lounge, and a state-of-the-art elevated podium.

# Soak in new perspectives

An outdoor lawn events and BBQ area provides a perfect setting for small social gatherings. In this warm and inviting setting, not only can you unwind, but you can also take in the spectacular scenery all around you, or you can lie back and enjoy the night sky under the moonlight. Expertly designed for lifestyle needs and desires, Golf Grand is poised to provide exceptional experiences for you and your family.