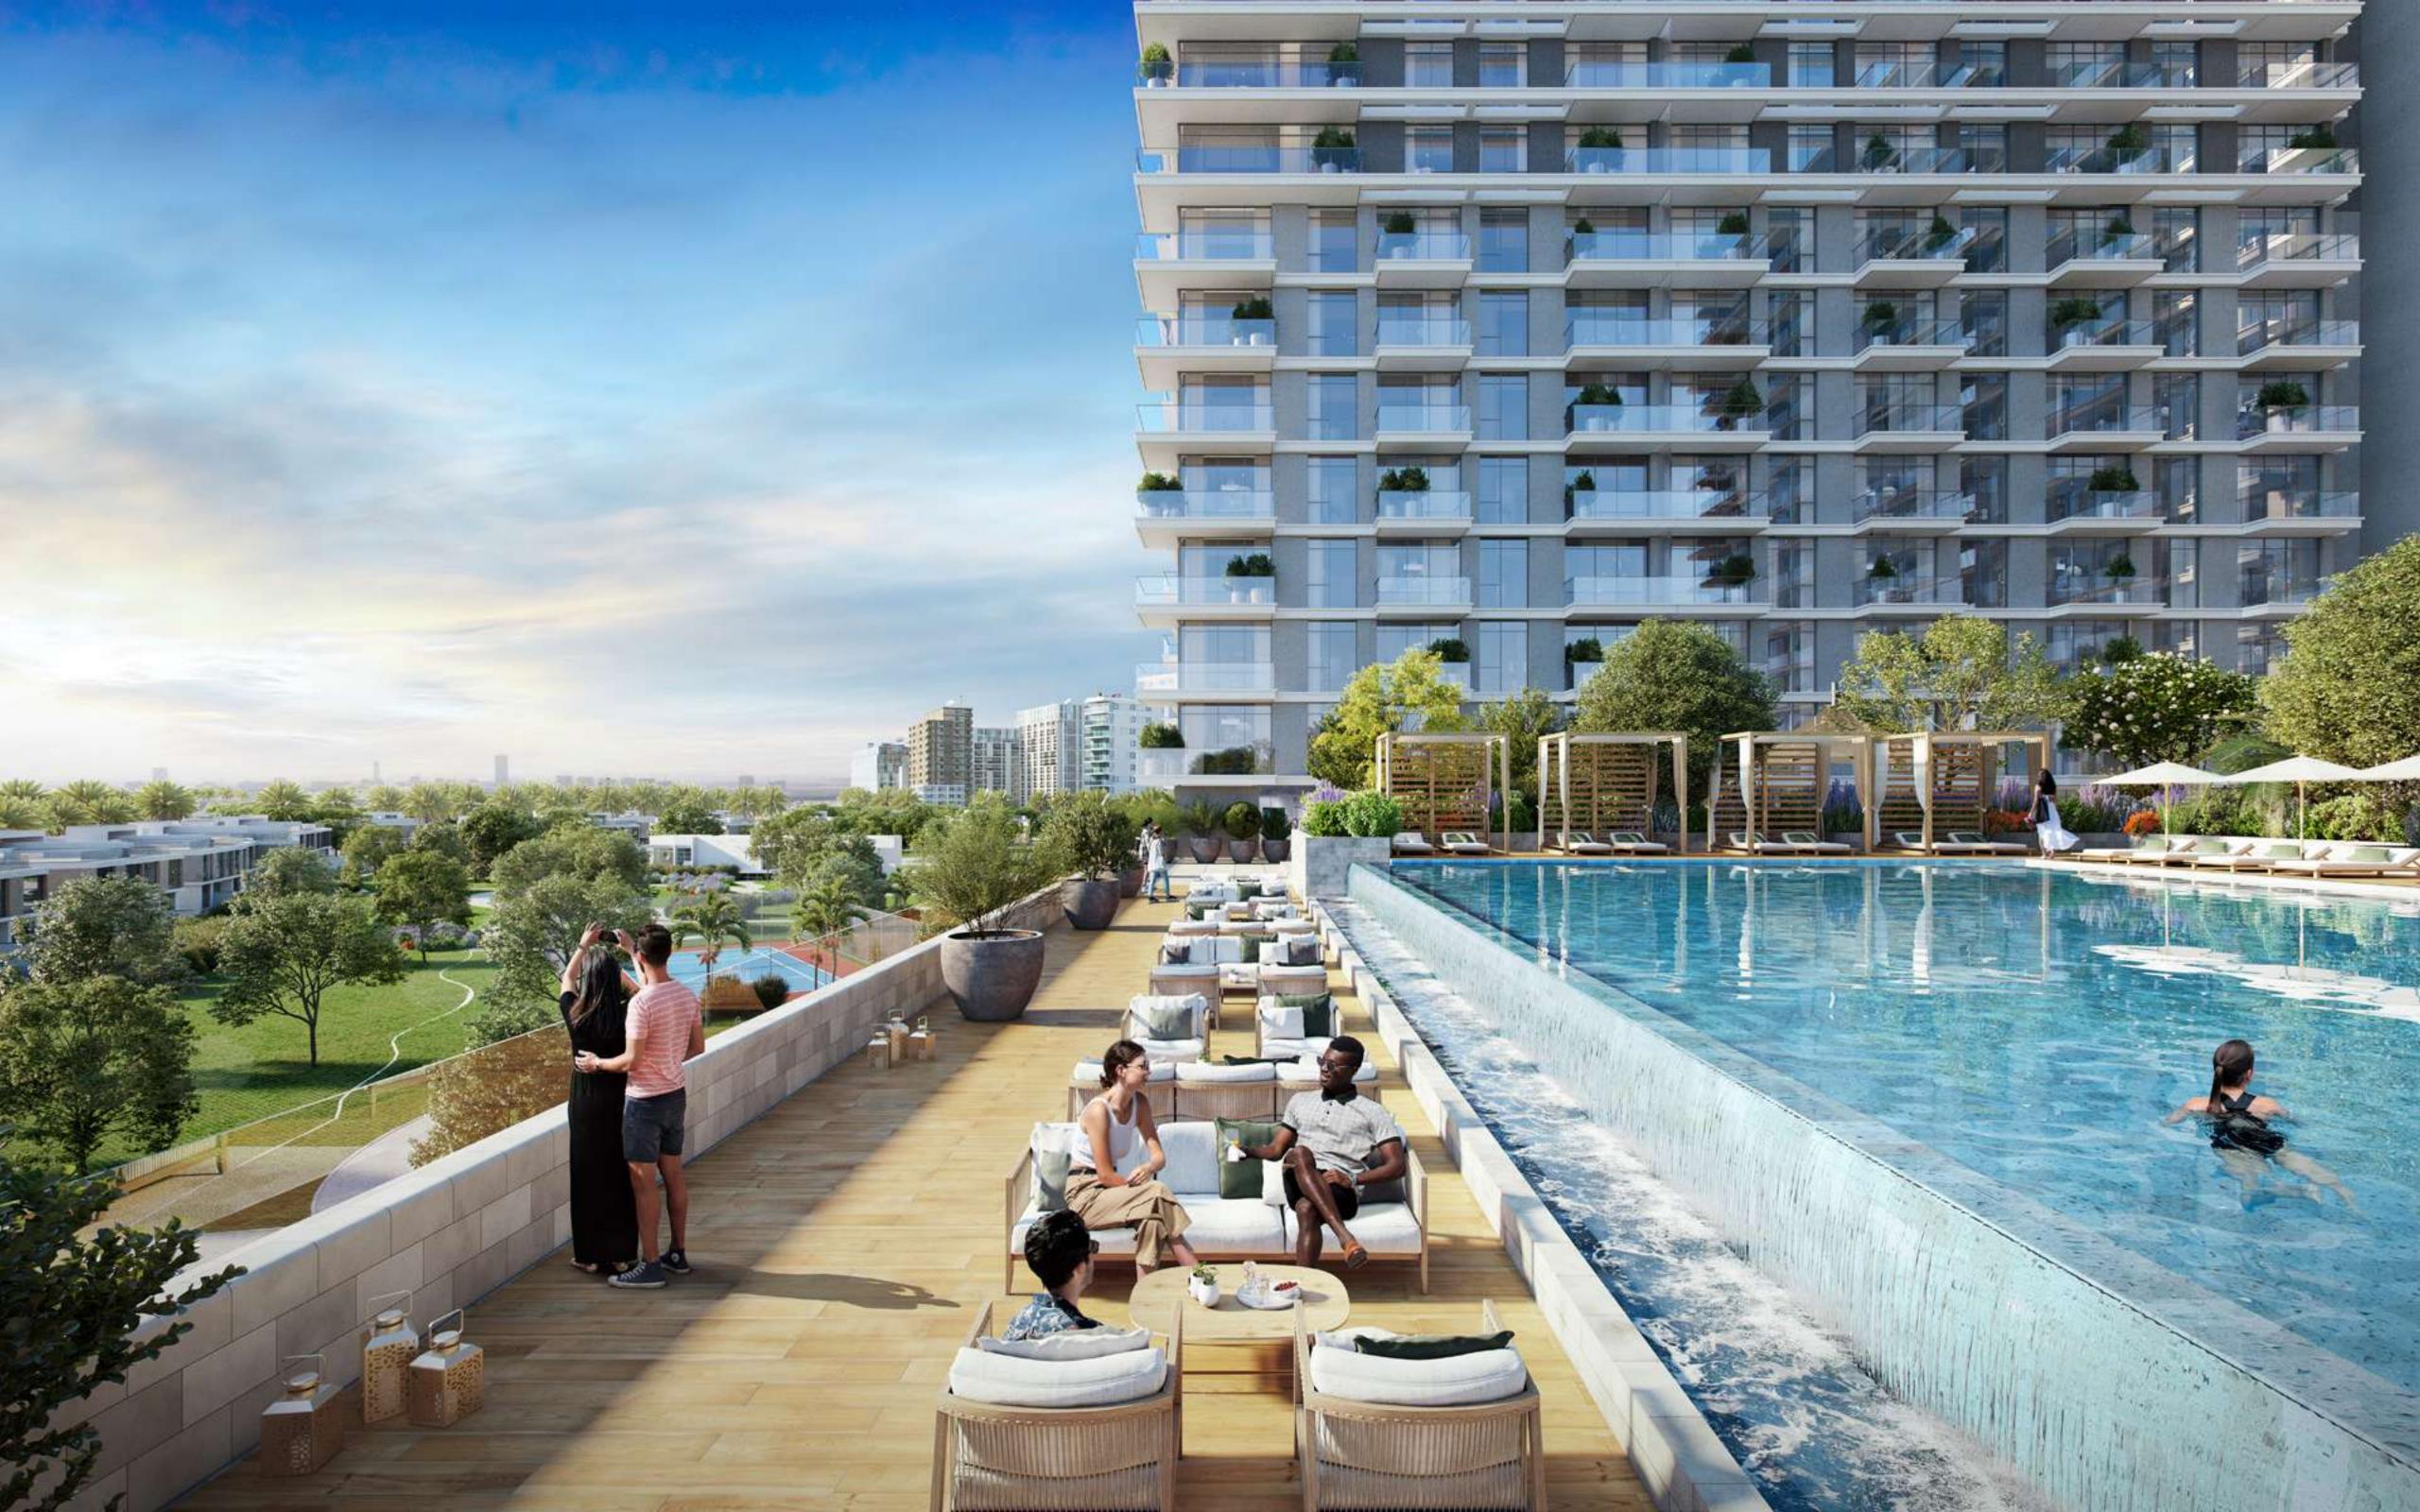

#### Grand pleasures

The sense of arrival at Golf Grand is unlike any other neighbourhood development. This expansive golf courseside haven welcomes all guests to indulge in its facilities, comprising a luxurious lobby with classic contemporary interiors, a stylish residents lounge, and a state-of-the-art elevated podium.

Infinity Pool & Pool Deck

B

Landscaped

Podium Deck

Children's Play Area

Multi-function room

Outdoor Lawn Area Fitness

Fitness Centre

# Soak in new perspectives

An outdoor lawn events and BBQ area provides a perfect setting for small social gatherings. In this warm and inviting setting, not only can you unwind, but you can also take in the spectacular scenery all around you, or you can lie back and enjoy the night sky under the moonlight. Expertly designed for lifestyle needs and desires, Golf Grand is poised to provide exceptional experiences for you and your family.