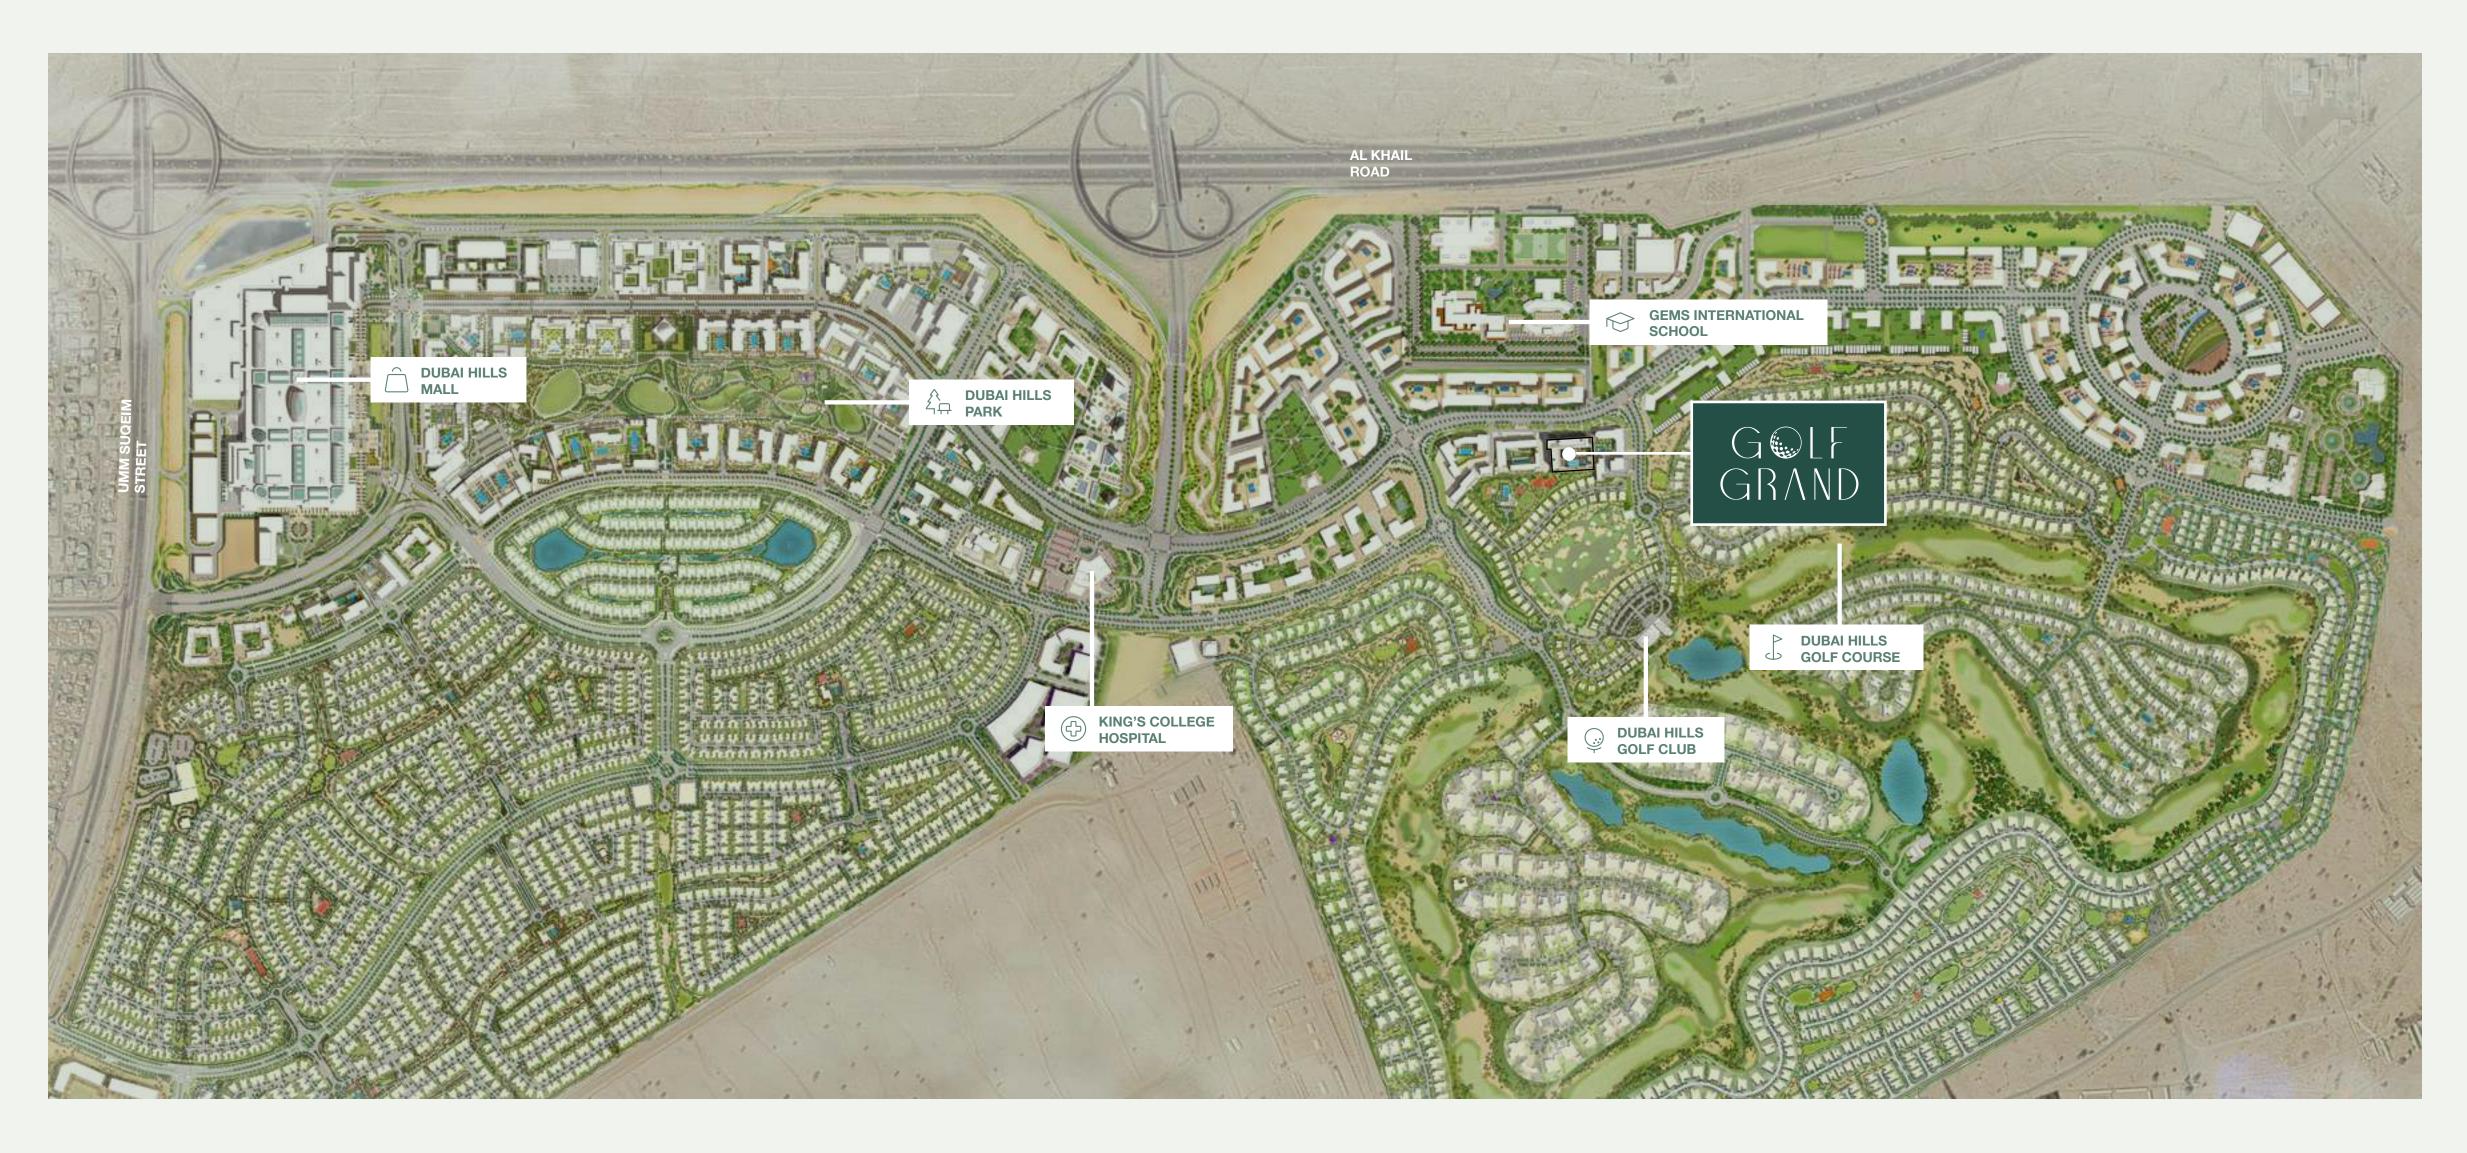

Strategically situated between Downtown Dubai and Dubai Marina, flanked by Al Khail Road, the community offers easy access to the city's most popular districts and attractions.

#### Welcome to Golf Grand

#### Golf Grand at Dubai Hills Estate

Imagine a place with stunning natural beauty and a green championship golf course that goes on forever. Just for a moment, picture yourself with every desire satisfied. Imagine what it would be like to have everything your heart could ever want in a community of like-minded people. This is the place where you can watch your family grow and create lasting memories together in a luxury home tailored to your needs.

#### At the Centre of it All

Luxury is about being in the heart of the city and yet away from the hustle and bustle of downtown living. With easy access to Al Khail Road, Dubai Hills Estate is just minutes away from Downtown Dubai and other business, retail and tourism hubs. Close proximity to the planned Etihad Rail and Dubai Metro lines will allow for fast and easy access to airports and other emirates in the near future. With three international schools and a nursery within walking distance, this is the ideal neighbourhood for your family to grow and flourish.

## Anything and everything you love

In addition to the retail selection and F&B establishments accessible from the street-level platform at Golf Grand, you will appreciate the neighborhood's design, which features an abundance of green open space. Indulge in the Dubai Hills Estate's plethora of cafés, eateries, and retail options that provide an active urban lifestyle, mere steps from the Dubai Hills Mall and Central Park.

#### Dubai Hills Park

Dubai Hills Park is a lush green oasis in the heart of Dubai Hills Estate's southern district. The park encompasses wadi trails, children's play areas, a kids' splash park, sports facilities, an outdoor gym, and much more.

#### Dubai Hills Mall

Dubai Hills Mall is a destination of endless possibilities. Ideally positioned on the crossroads of Umm Suqeim Road and Al Khail Road, and only a short walk from Golf Grand, the mall grants you:

#### Dubai Hills Golf Club

Dubai Hills Golf Club encompasses 1.2 milion sqm of meticulously manicured fairways, set against the backdrop of Burj Khalifa and Downtown Dubai, with a glorious outward nine.