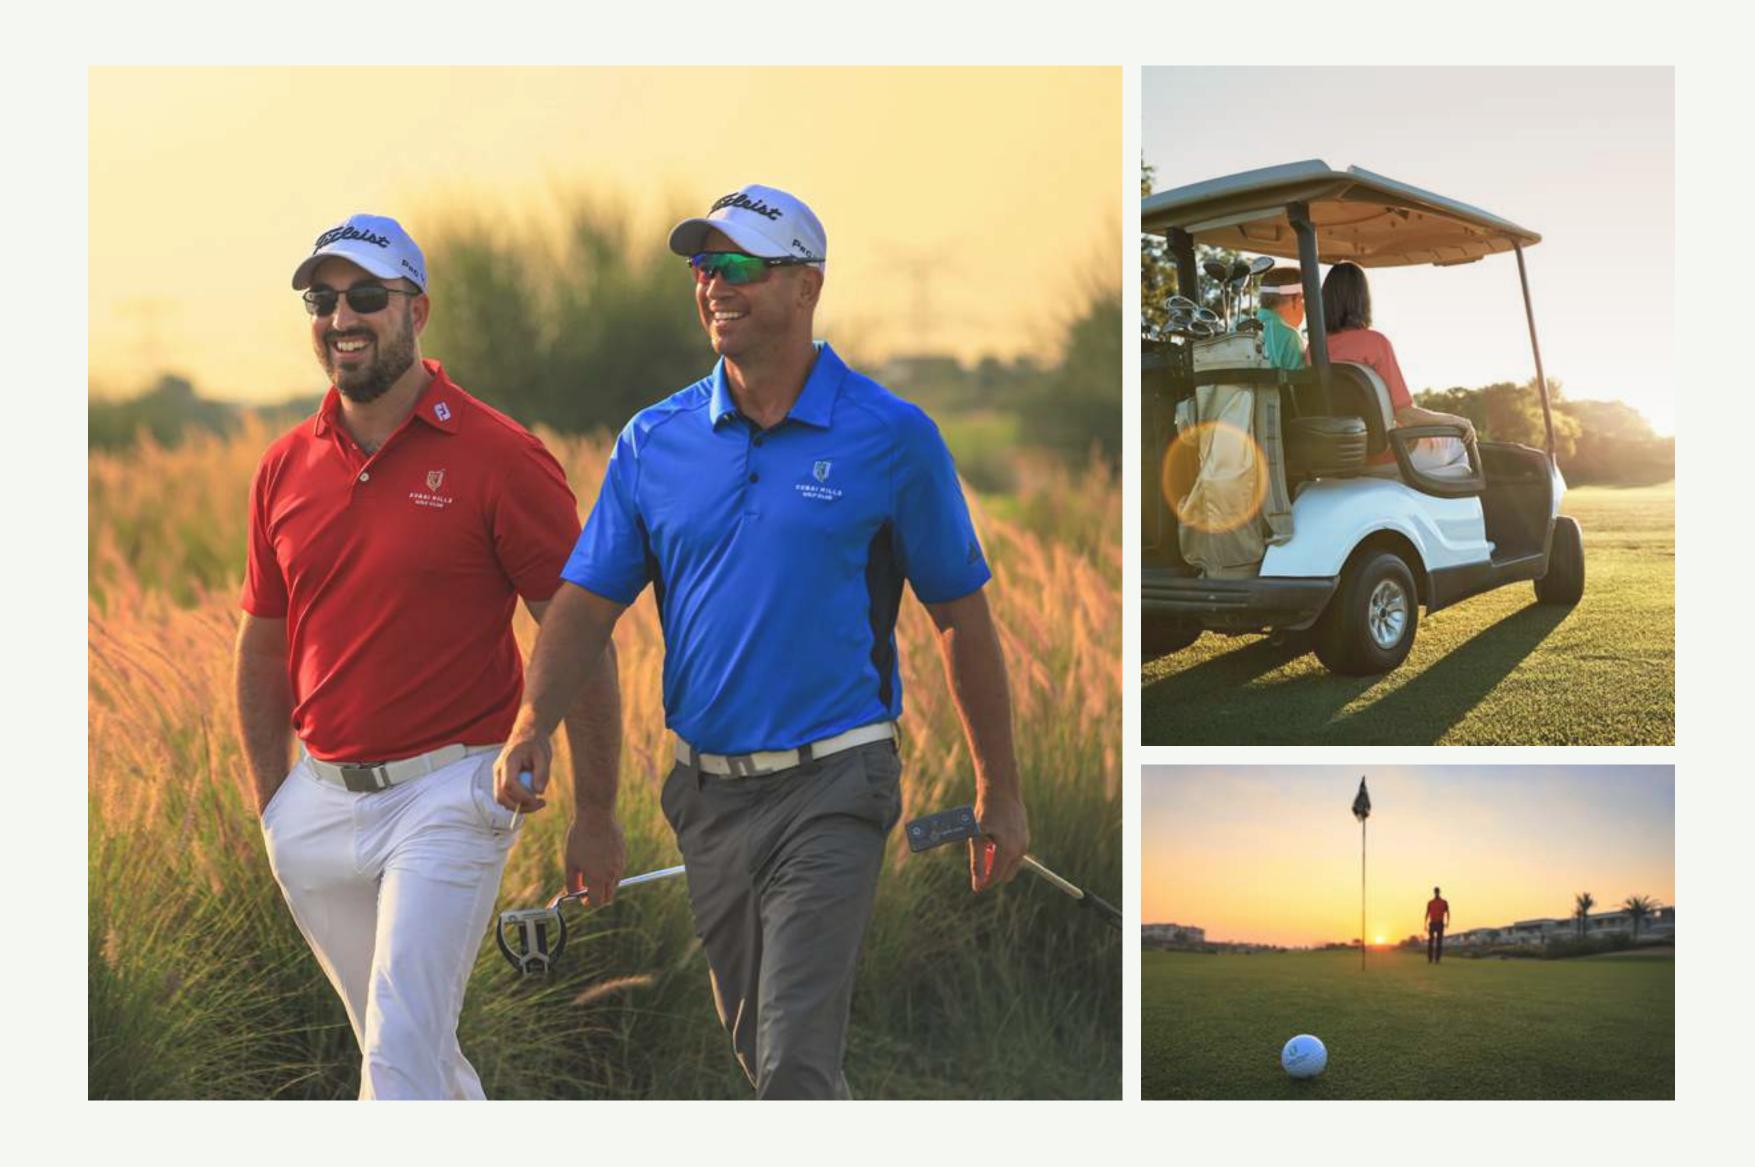

#### Dubai Hills Golf Club

Dubai Hills Golf Club encompasses 1.2 milion sqm of meticulously manicured fairways, set against the backdrop of Burj Khalifa and Downtown Dubai, with a glorious outward nine.

> Driving Range Putting Green Spacious Floodlit Practice Facility Golf Academy Gym, Pool & Other Amenities A Host Of Dining Options