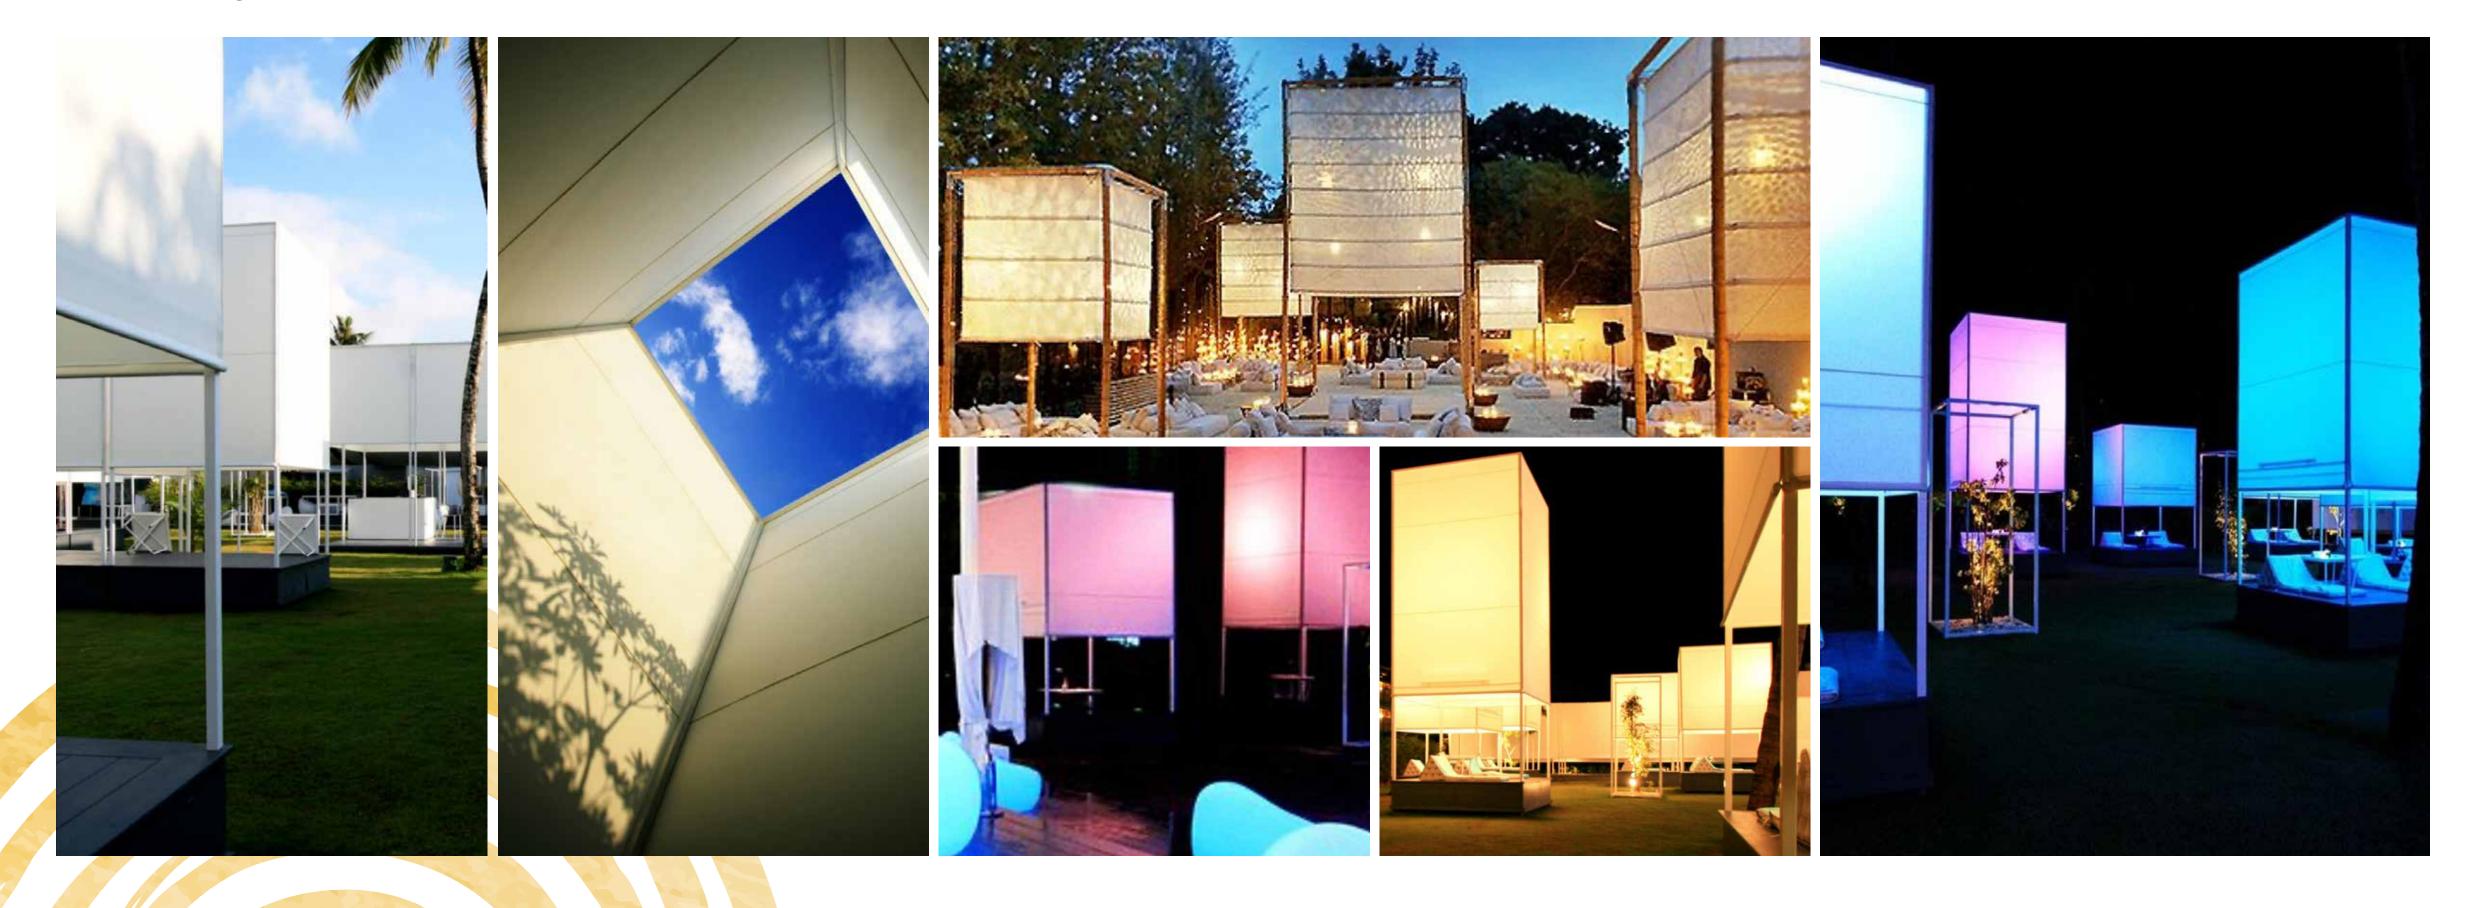

# THEMED ACTIVITY HUBS / RESIDENTIAL CLUSTERS

Take a slight detour from the party to get lost in the sweetness of the Honey Bar. Indulge in a variety of pure, all-natural honeys and elevate your senses.

The night is illuminated by a tranquil, open-air Glow Lounge. Enjoy a range of rejuvenating cocktails and vintages while taking in the sounds of nature.

Whether you choose to rest at, or stroll past, the Windmill Park, the winding paths will instantly transport you to the 'Island of the Winds' and keep the little ones entertained. Bringing a stylish take on Mykonos' windmills, the winding paths of the Windmill Park are the best place to unwind or stroll around and keep the little ones entertained.

For when you want some sun, sand and luxury all rolled into one, come on down to the Beach Club. Home to a variety of cocktails and vintages, this is your space to recharge after a long week at work.