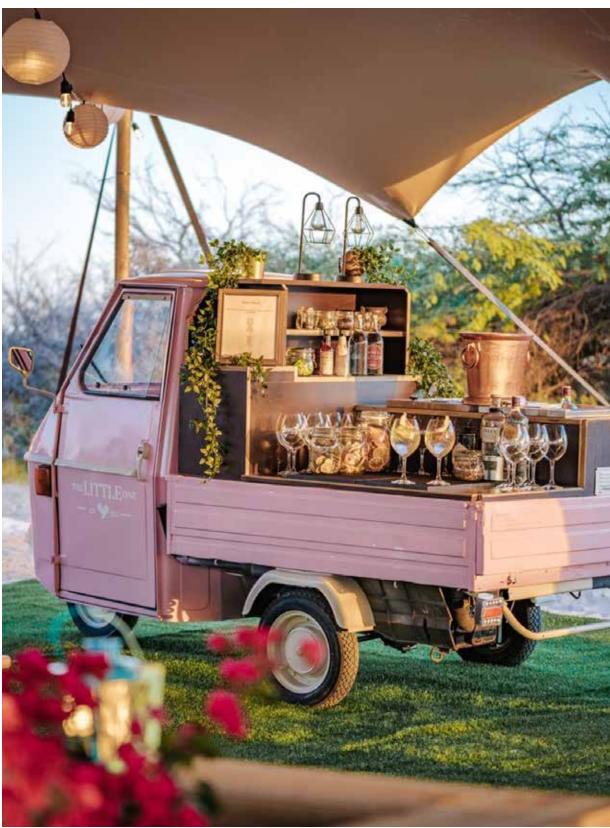

The beaches of Mykonos have a unique vibe unlike any other beach you may have seen. The beach bars keep the fun flowing, with neverending music and dancing, refreshing beverages and playful cocktails in open air parties right at the splash of the waves.

For when you want some sun, sand and luxury all rolled into one, come on down to the Beach Club. Home to a variety of cocktails and vintages, this is your space to recharge after a long week at work.