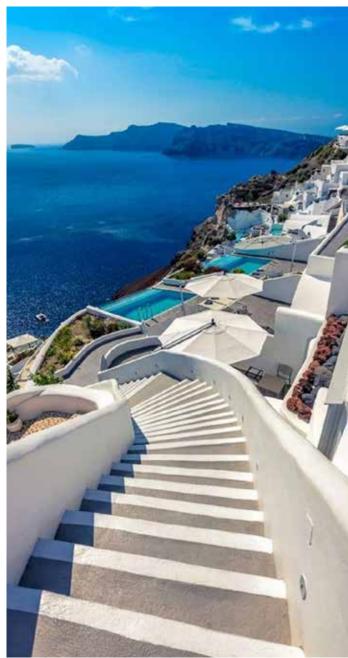

For when you want some sun, sand and luxury all rolled into one, come on down to the Beach Club. Home to a variety of cocktails and vintages, this is your space to recharge after a long week at work.

Nothing screams weekend like sipping a crisp drink while sunbathing all afternoon and that's exactly what you can do on the effortlessly cool luxury pool floats.