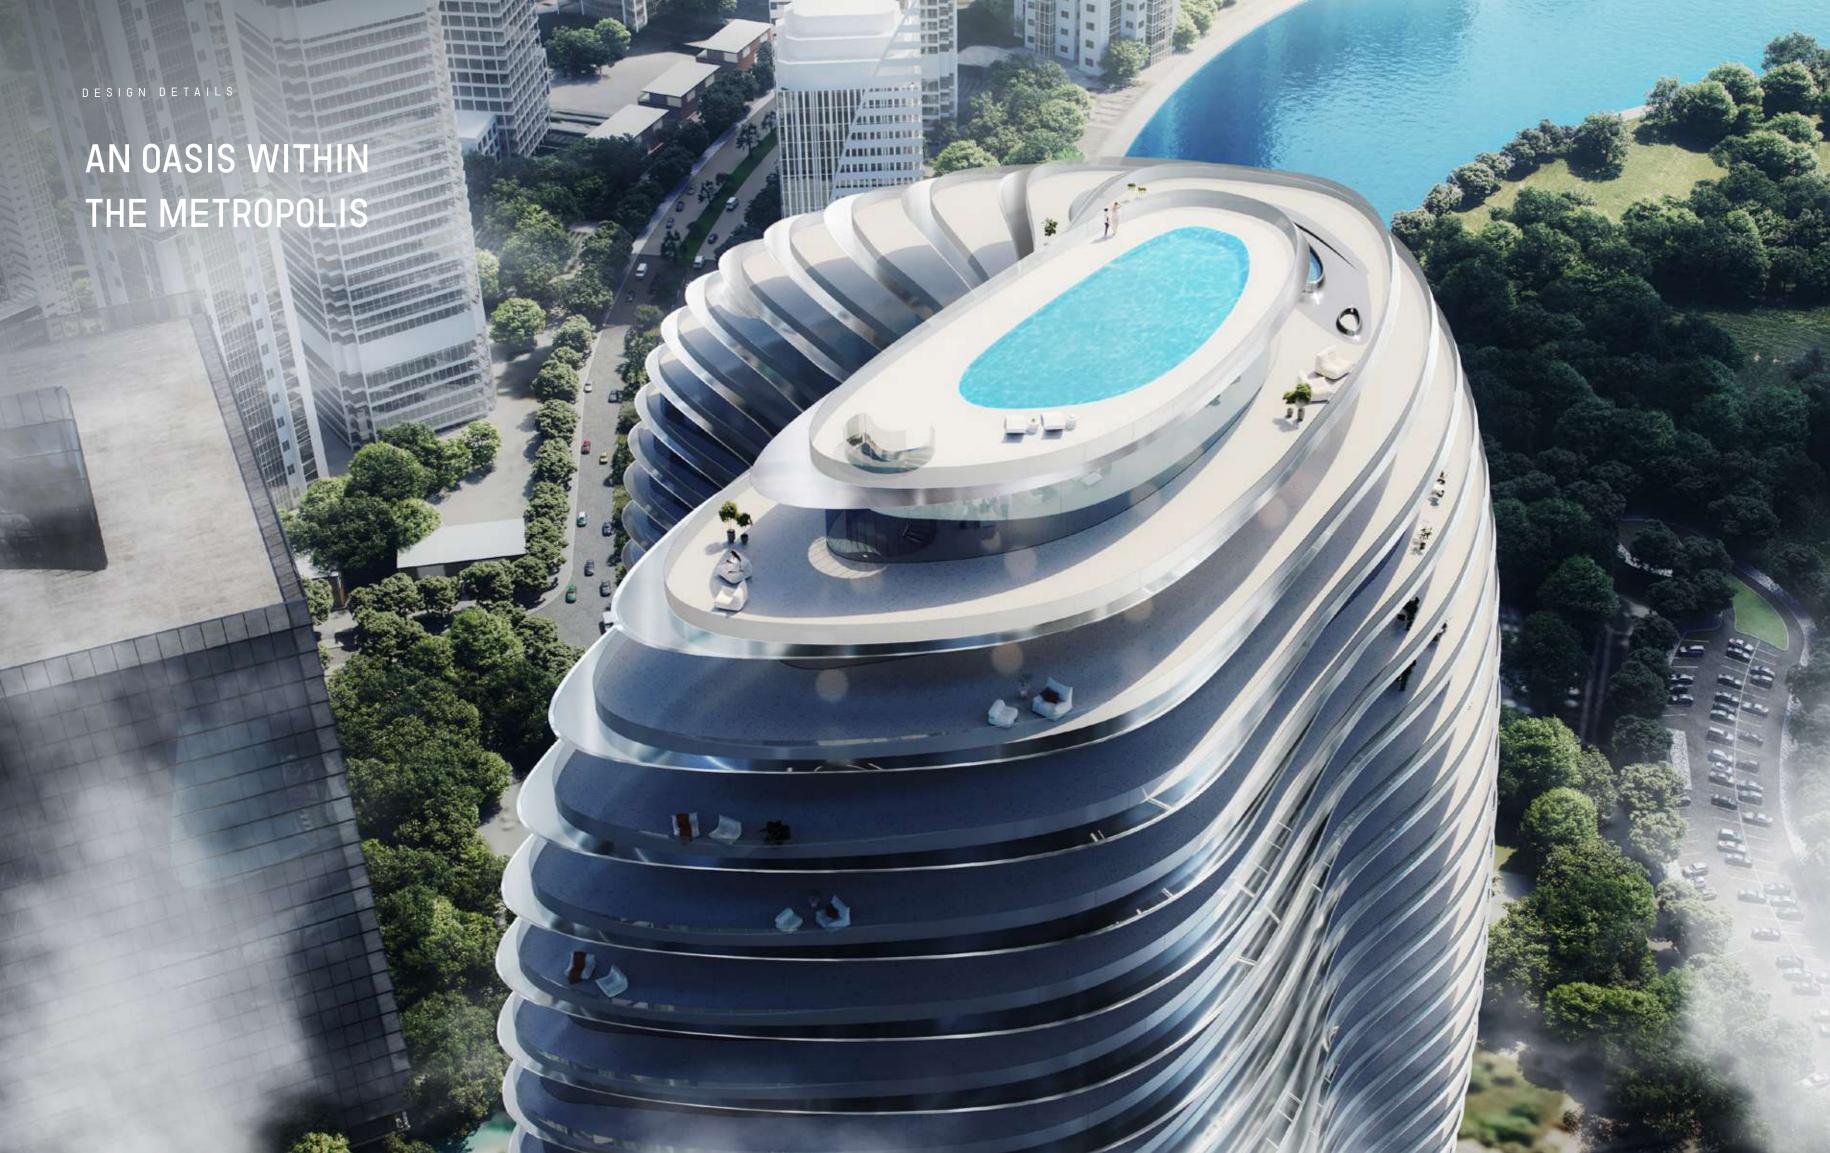

### ARCHITECTURAL FORM

The hyper form is characterized by subtle contours and fluid lines. From every angle, the facade offers a new perspective, creating a visual mystique — an exquisite sculptural work forming a spirited sense of flow and movement.

### A NEW ICON IN THE CITY

The birth of an icon - the hyper tower is poised to become a landmark of architectural prowess, derived from the Bugatti and Binghatti DNA. Inspired by the world's most eminent structural masterpieces, Bugatti Residences by Binghatti is not a mere addition to city's skyline but a new icon that will stand the test of time.