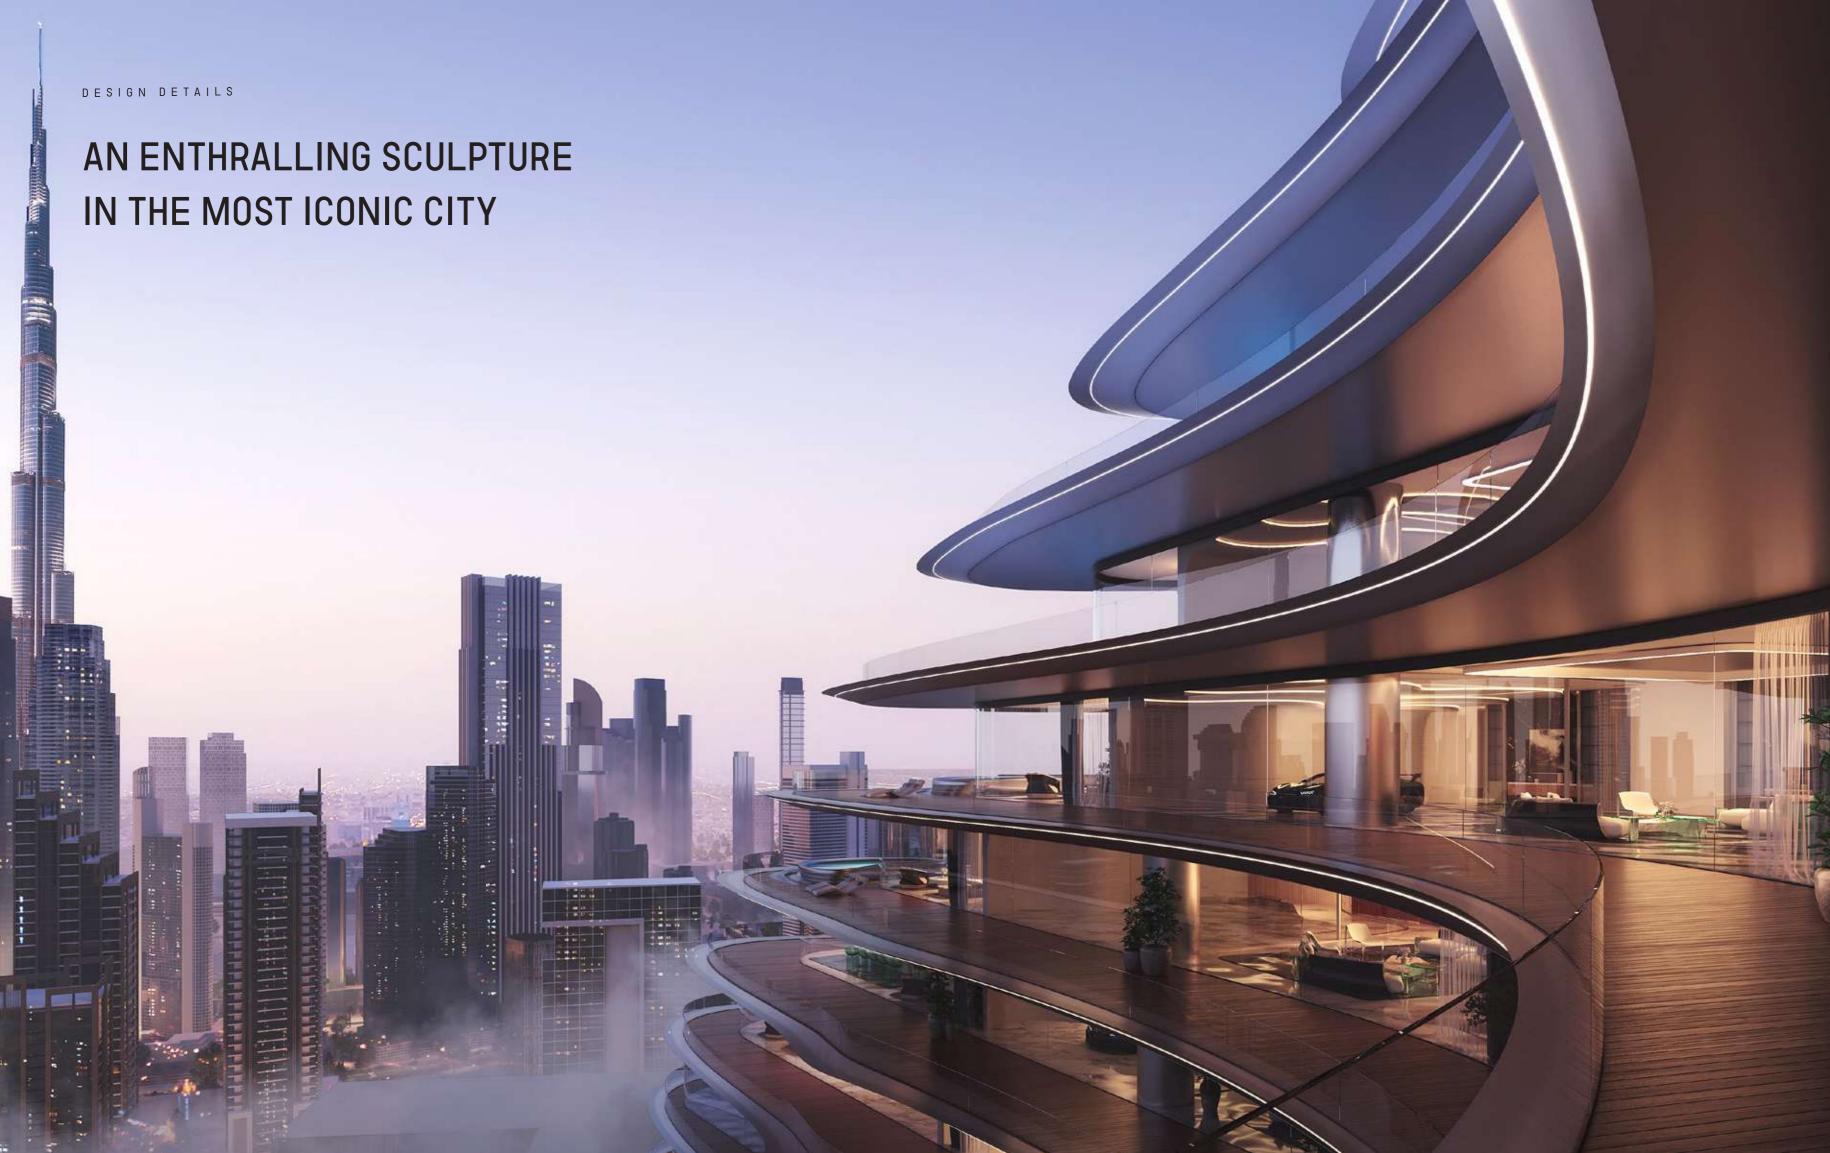

### ARCHITECTURAL FORM

The hyper form is characterized by subtle contours and fluid lines. From every angle, the facade offers a new perspective, creating a visual mystique — an exquisite sculptural work forming a spirited sense of flow and movement.

### A NEW ICON IN THE CITY

The birth of an icon - the hyper tower is poised to become a landmark of architectural prowess, derived from the Bugatti and Binghatti DNA. Inspired by the world's most eminent structural masterpieces, Bugatti Residences by Binghatti is not a mere addition to city's skyline but a new icon that will stand the test of time.