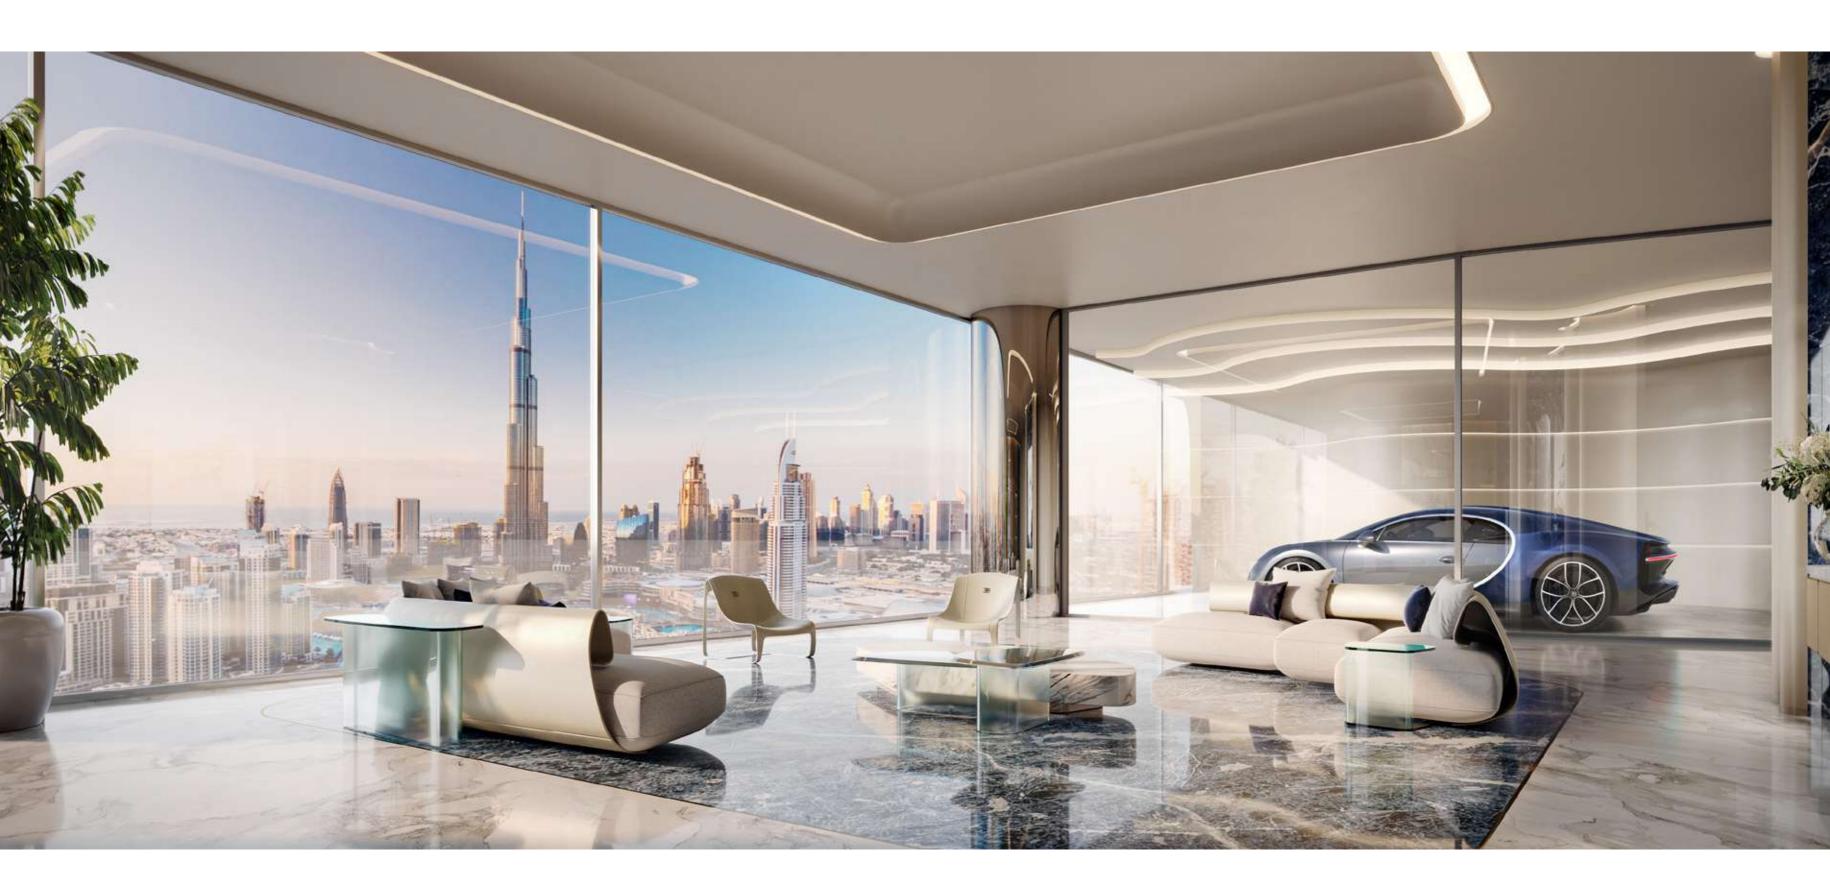

### ARCHITECTURAL FORM

The hyper form is characterized by subtle contours and fluid lines. From every angle, the facade offers a new perspective, creating a visual mystique — an exquisite sculptural work forming a spirited sense of flow and movement.

### BUGATTI DNA

Drawing inspiration from Bugatti's iconic super cars, the hyper form is designed to embody the essence of the brand's ingenious and visionary spirit, evoking the sense of exuberance and refinement found at Bugatti. The hyper form features high-end finishes, exquisite craftsmanship, and the latest state-of-the art smart home system derived from the Bugatti DNA — always challenging the impossible.

### A NEW ICON IN THE CITY

The birth of an icon - the hyper tower is poised to become a landmark of architectural prowess, derived from the Bugatti and Binghatti DNA. Inspired by the world's most eminent structural masterpieces, Bugatti Residences by Binghatti is not a mere addition to city's skyline but a new icon that will stand the test of time.