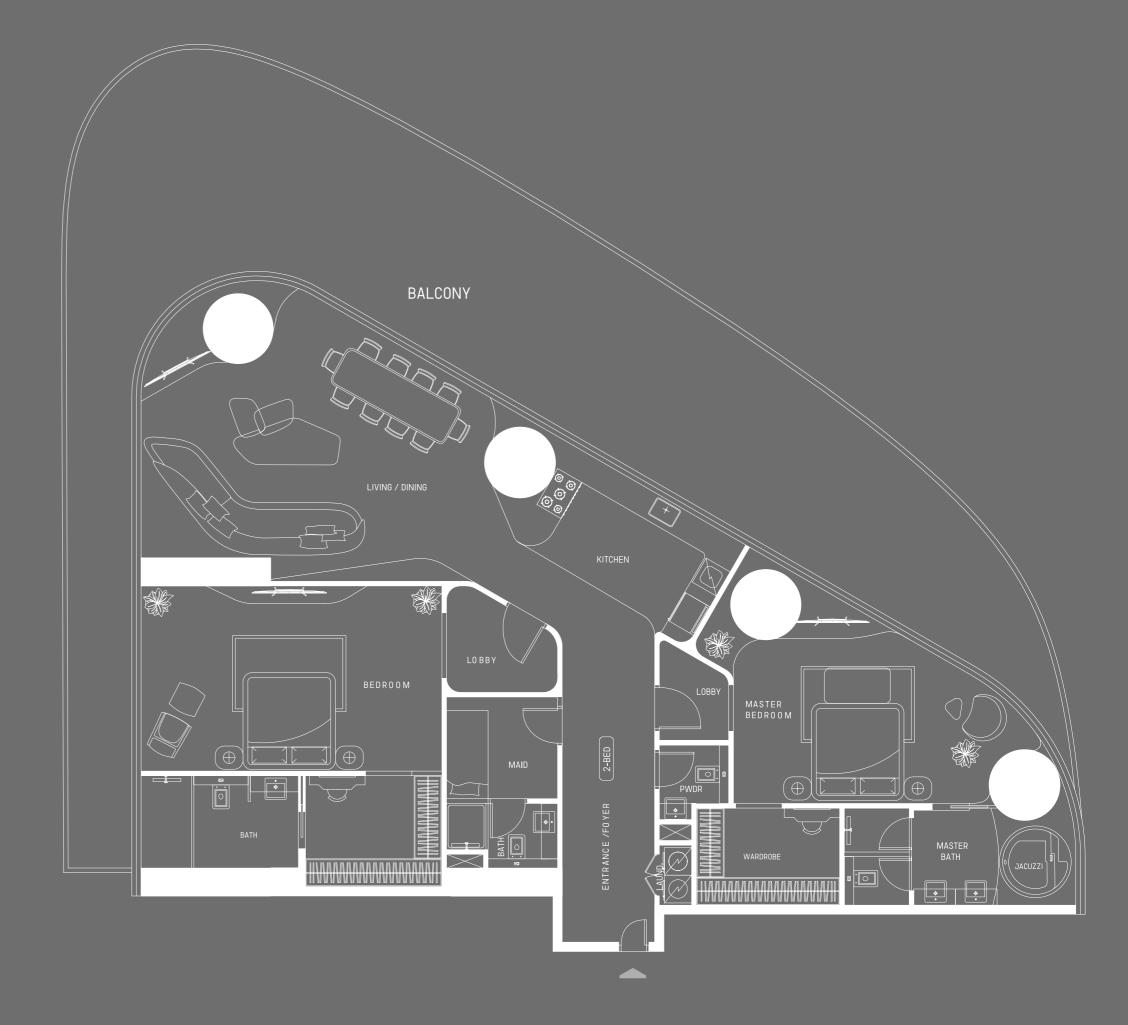

#### RIVIERA MANSION COLLECTION

3 BR - ST TROPEZ

MID-LEVEL

#### RIVIERA MANSION COLLECTION

3 BR - ST TROPEZ

MID-LEVEL

Disclaimer: 1. All stated dimensions and services whether in relation to the building, common areas or individual units are subject to government and local authority approvals. Final dimensions and services will be stated in your sales and purchase agreement 2. All room dimensions are measured to structural elements and exclude wall finishes and construction tolerances. 3. All dimensions have been provided by our consultant architects. 4. All materials, dimensions and drawings are approximate. Information is subject to change without notice. 5. Actual suite area may vary from the stated area. Drawings are not to scale. The Developer reserves the right to make any revisions whatsoever including for aesthetic purposes.

6. Calculation of suite area is measured as the area bounded by the centre line of demising or partition walls separating one unit from another unit, the exterior face of all exterior walls, and the exterior face of the corridor wall enclosing the adjoining unit. 7. Calculation of balcony area is measured as the area bounded by the centre line of demising or partition walls separating one unit from another unit, the outmost face of the enclosing guard and the external face of the adjoining balcony. 8. The units are measured at typical floor in the building. Columns may vary in size depending on the floor level. 9. For each unit type, unit sizes and details might be different and your sales and purchase agreement will contain the actual size of each specific unit.