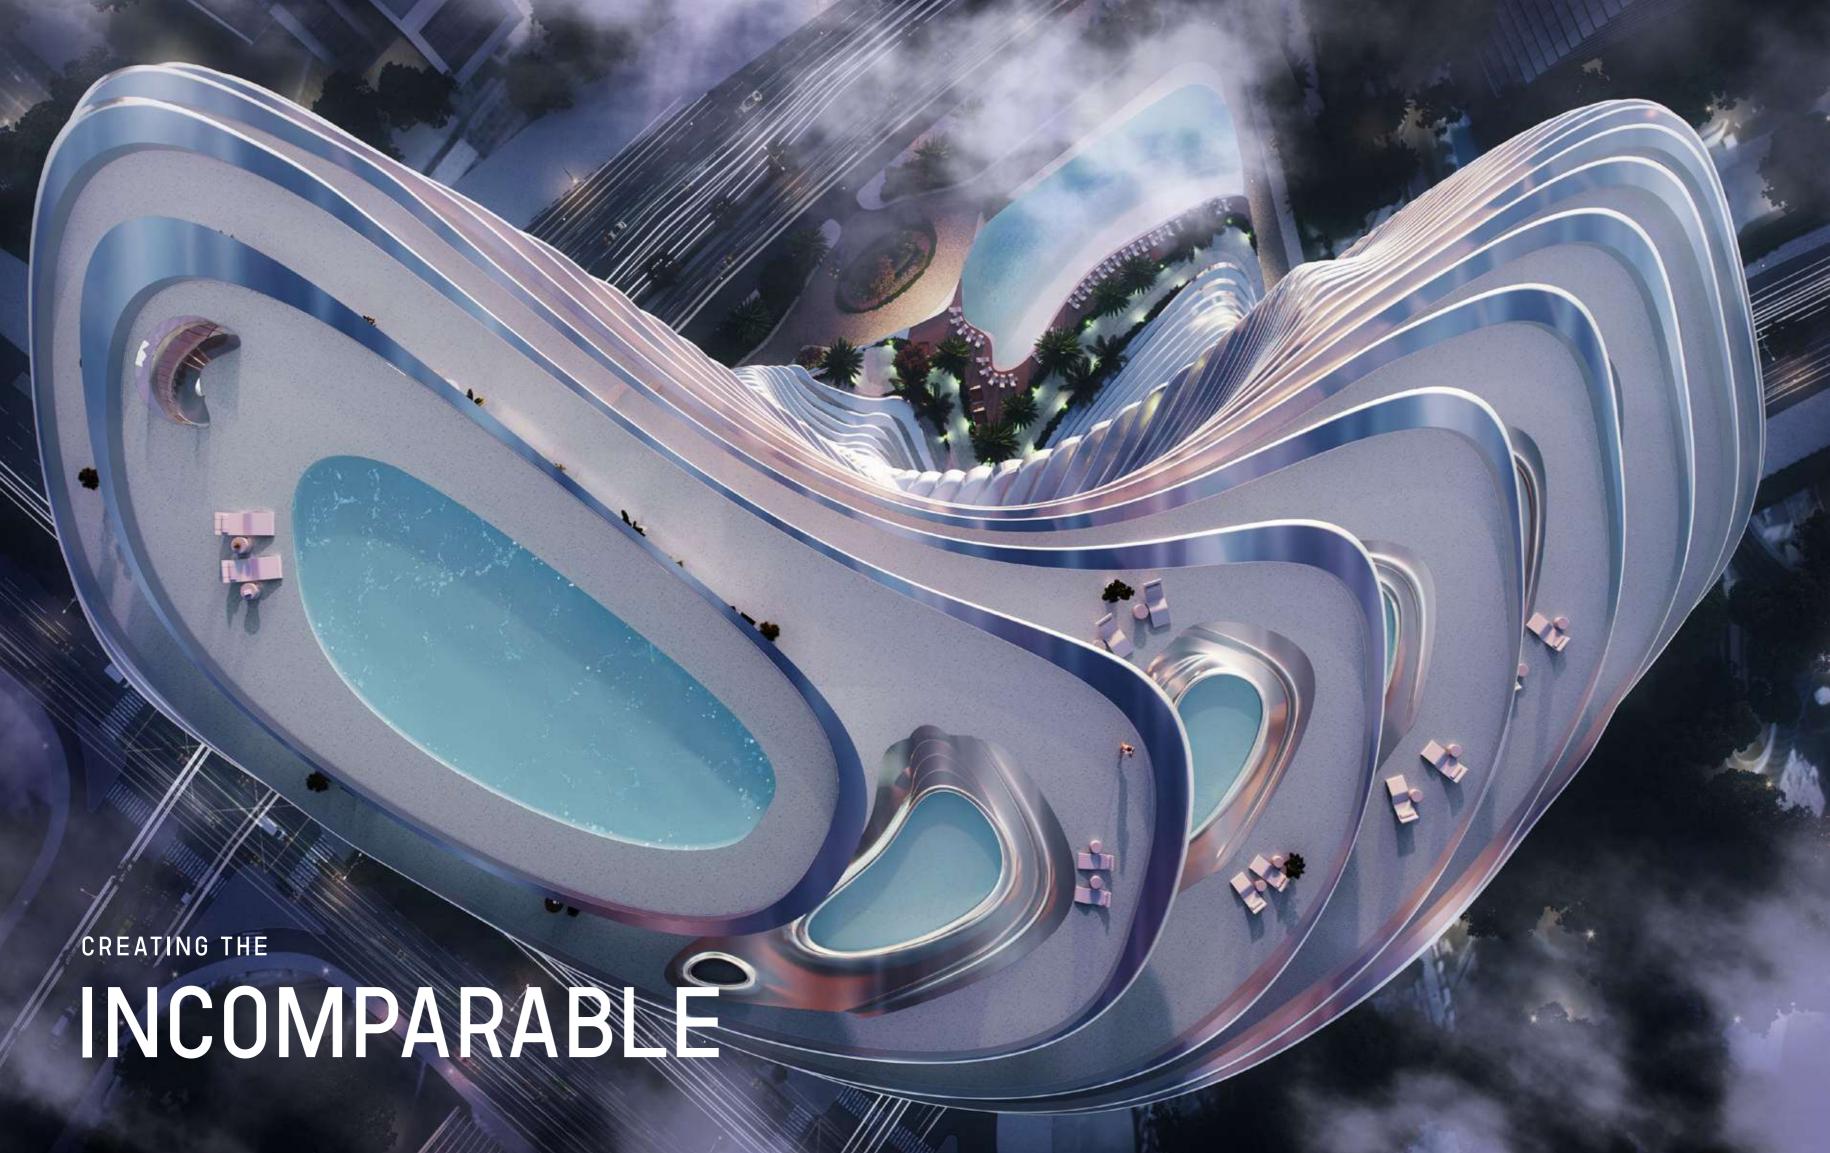

### ARCHITECTURAL FORM

The hyper form is characterized by subtle contours and fluid lines. From every angle, the facade offers a new perspective, creating a visual mystique — an exquisite sculptural work forming a spirited sense of flow and movement.

### A NEW ICON IN THE CITY

The birth of an icon - the hyper tower is poised to become a landmark of architectural prowess, derived from the Bugatti and Binghatti DNA. Inspired by the world's most eminent structural masterpieces, Bugatti Residences by Binghatti is not a mere addition to city's skyline but a new icon that will stand the test of time.