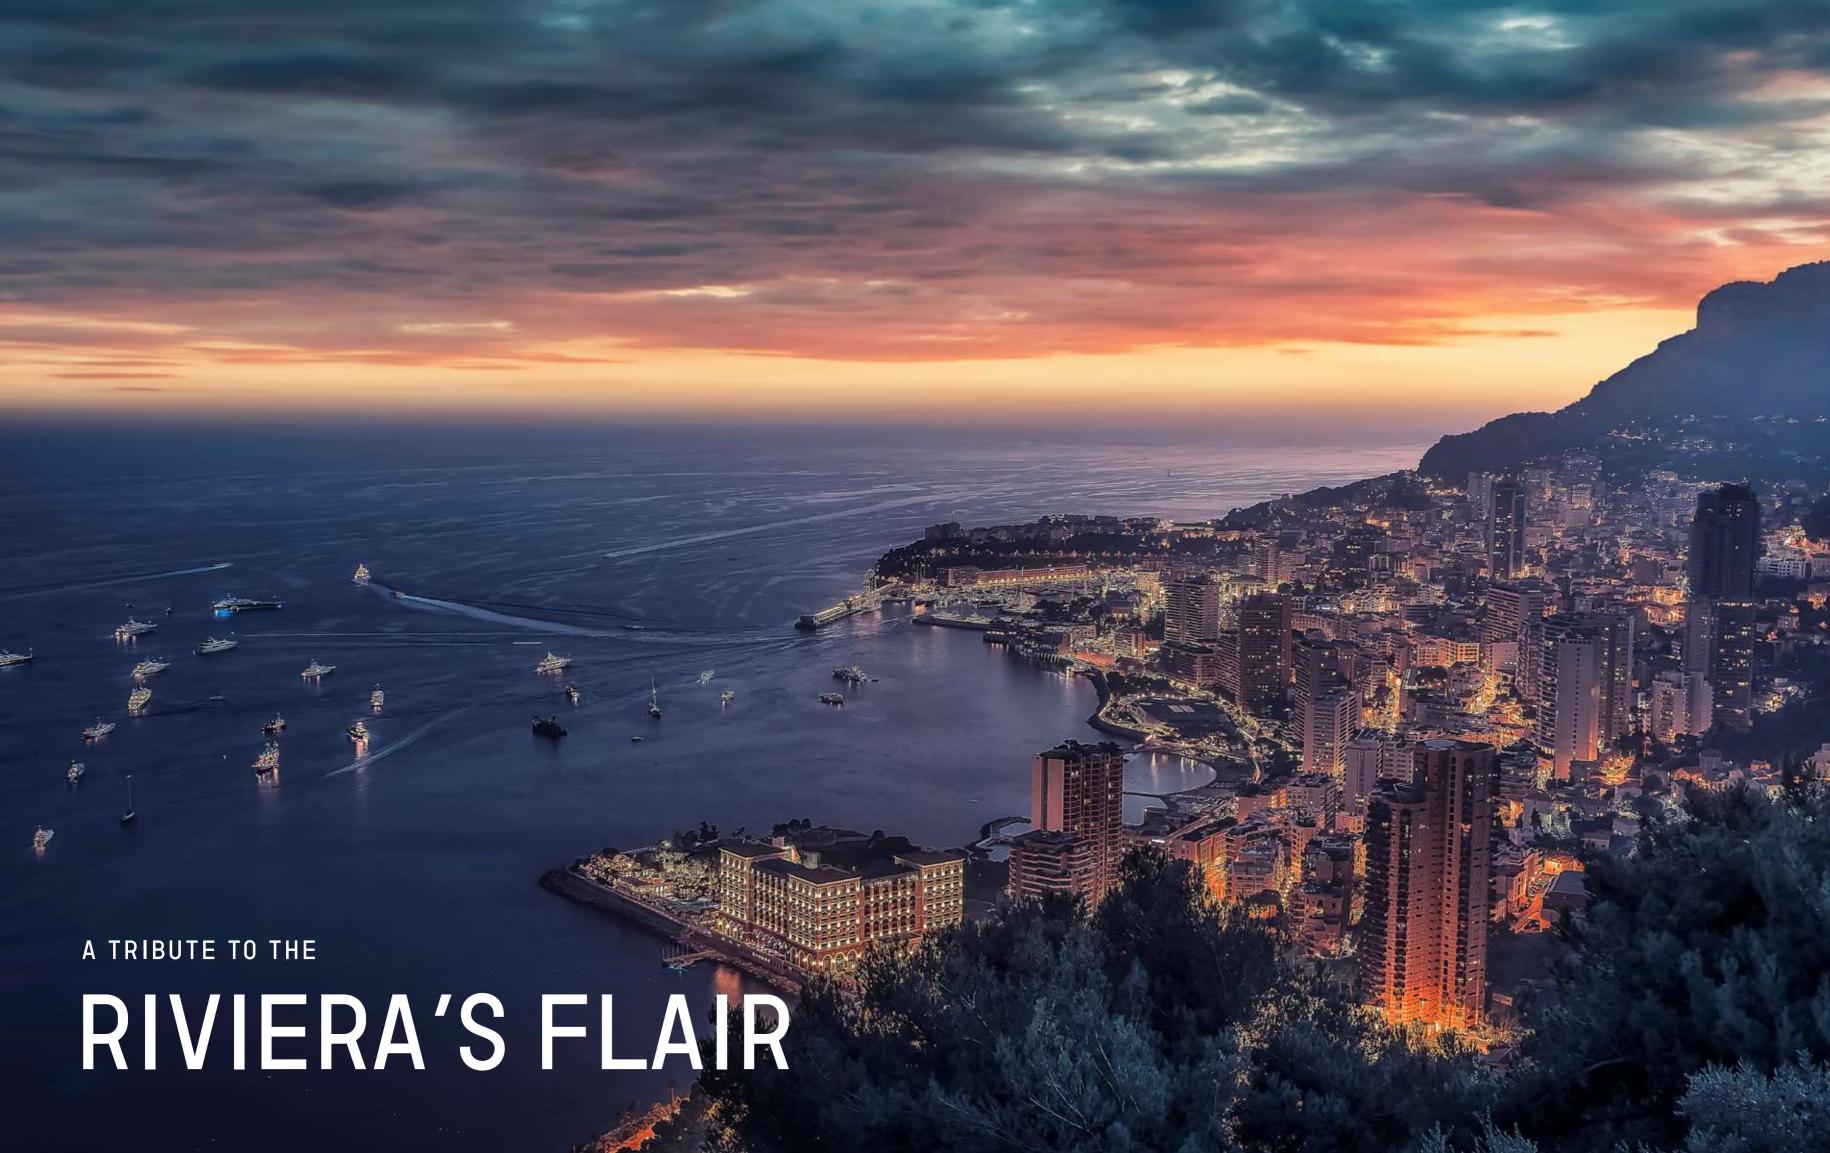

joining unit. 7. Calculation of balcony area is measured as the area bounded by the centre line of demising or partition walls separating one unit from another unit, the outmost face of the enclosing guard and the external face of the adjoining balcony. 8. The units are measured at typical floor in the building. Columns may vary in size depending on the floor level. 9. For each unit type, unit sizes and details might be different and your sales and purchase agreement will contain the actual size of each specific unit.









AN UNRIVALED HIGH-END LIVING









CALACATTA GOLD

FLUTED TAN WOOD







BRUSHED CHROME

BRUSHED MESH

**GLOSSY CHROME** 



#### CONCLUSIVE **DEXTERITY**









SODALITE BLUE MARBLE

CALACATTA GOLD

FLUTED TAN WOOD







BRUSHED MESH



**GLOSSY CHROME** 











بـــنغاطي BINGHATTI