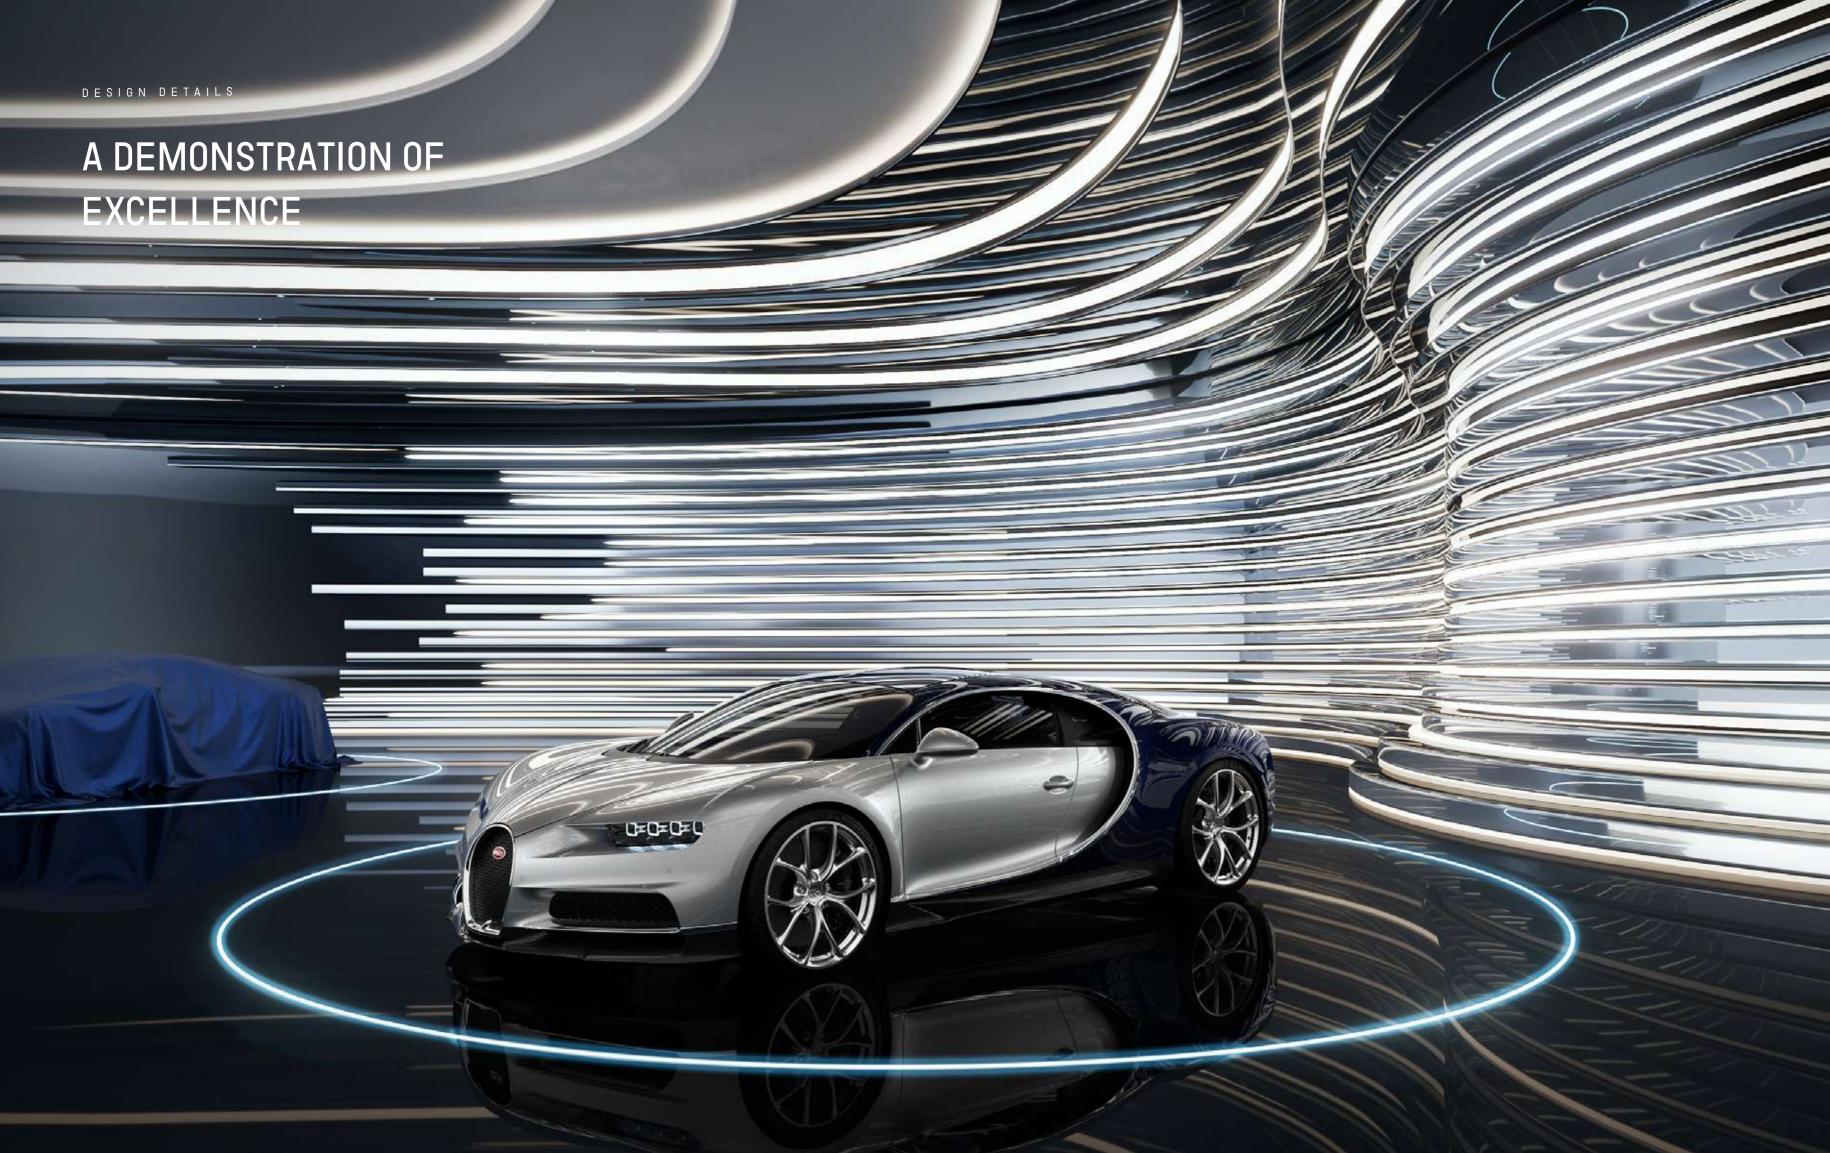

### BUGATTI DNA

Drawing inspiration from Bugatti's iconic super cars, the hyper form is designed to embody the essence of the brand's ingenious and visionary spirit, evoking the sense of exuberance and refinement found at Bugatti. The hyper form features high-end finishes, exquisite craftsmanship, and the latest state-of-the art smart home system derived from the Bugatti DNA — always challenging the impossible.