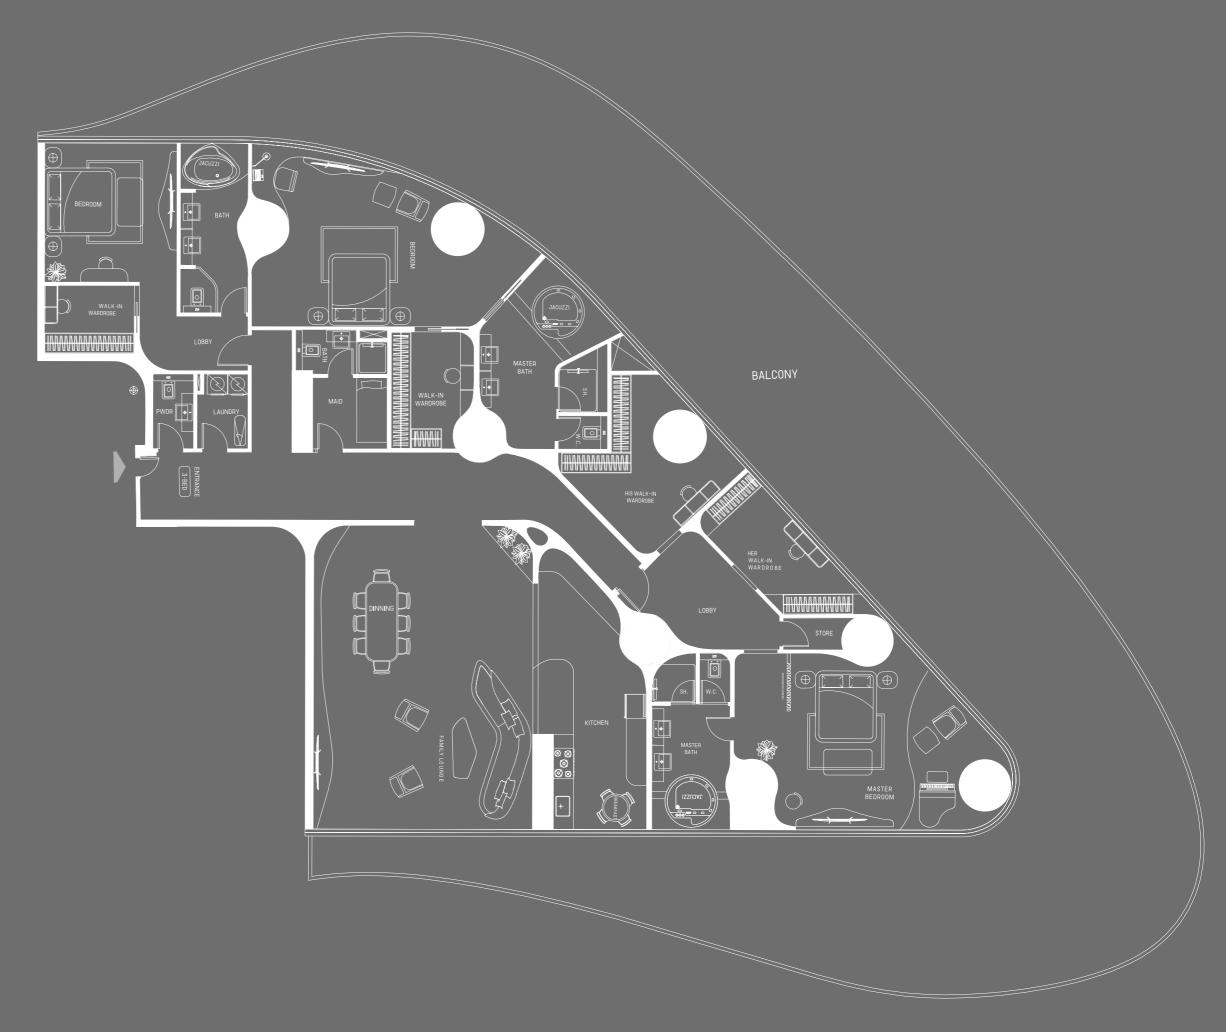

#### RIVIERA MANSION COLLECTION

3 BR - ST TROPEZ

MID-LEVEL

#### RIVIERA MANSION COLLECTION

3 BR - ST TROPEZ

MID-LEVEL

Disclaimer: 1. All stated dimensions and services whether in relation to the building, common areas or individual units are subject to government and local authority approvals. Final dimensions and services will be stated in your sales and purchase agreement 2. All room dimensions are measured to structural elements and exclude wall finishes and construction tolerances. 3. All dimensions have been provided by our consultant architects. 4. All materials, dimensions and drawings are approximate. Information is subject to change without notice. 5. Actual suite area may vary from the stated area. Drawings are not to scale. The Developer reserves the right to make any revisions whatsoever including for aesthetic purposes.

6. Calculation of suite area is measured as the area bounded by the centre line of demising or partition walls separating one unit from another unit, the exterior face of all exterior walls, and the exterior face of the corridor wall enclosing the adjoining unit. 7. Calculation of balcony area is measured as the area bounded by the centre line of demising or partition walls separating one unit from another unit, the outmost face of the enclosing guard and the external face of the adjoining balcony. 8. The units are measured at typical floor in the building. Columns may vary in size depending on the floor level. 9. For each unit type, unit sizes and details might be different and your sales and purchase agreement will contain the actual size of each specific unit.