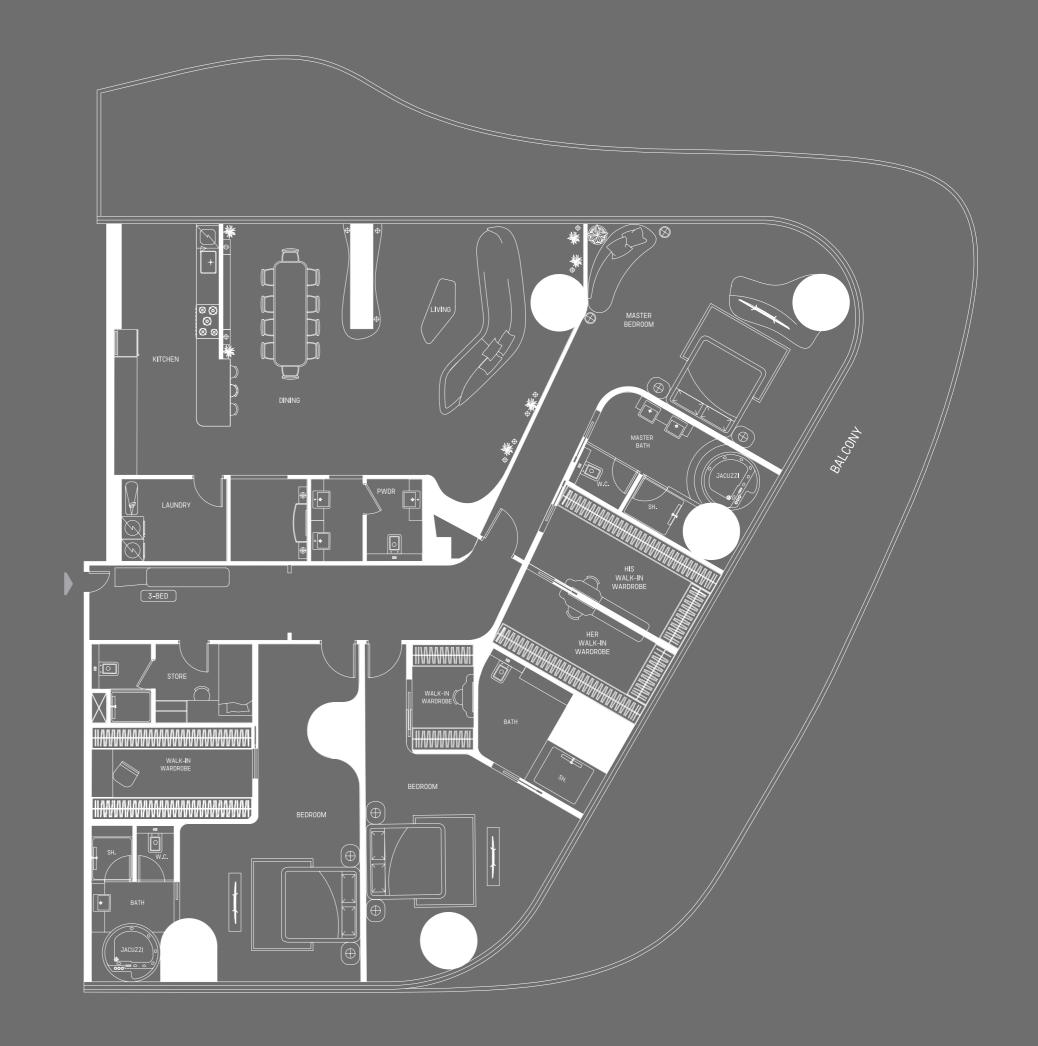

#### RIVIERA MANSION COLLECTION

3 BR - ST TROPEZ

MID-LEVEL

#### RIVIERA MANSION COLLECTION

3 BR - ST TROPEZ

MID-LEVEL

Disclaimer: 1. All stated dimensions and services whether in relation to the building, common areas or individual units are subject to government and local authority approvals. Final dimensions and services will be stated in your sales and purchase agreement 2. All room dimensions are measured to structural elements and exclude wall finishes and construction tolerances. 3. All dimensions have been provided by our consultant architects. 4. All materials, dimensions and drawings are approximate. Information is subject to change without notice. 5. Actual suite area may vary from the stated area. Drawings are not to scale. The Developer reserves the right to make any revisions whatsoever including for aesthetic purposes.

6. Calculation of suite area is measured as the area bounded by the centre line of demising or partition walls separating one unit from another unit, the exterior face of all exterior walls, and the exterior face of the corridor wall enclosing the adjoining unit. 7. Calculation of balcony area is measured as the area bounded by the centre line of demising or partition walls separating one unit from another unit, the outmost face of the enclosing guard and the external face of the adjoining balcony. 8. The units are measured at typical floor in the building. Columns may vary in size depending on the floor level. 9. For each unit type, unit sizes and details might be different and your sales and purchase agreement will contain the actual size of each specific unit.