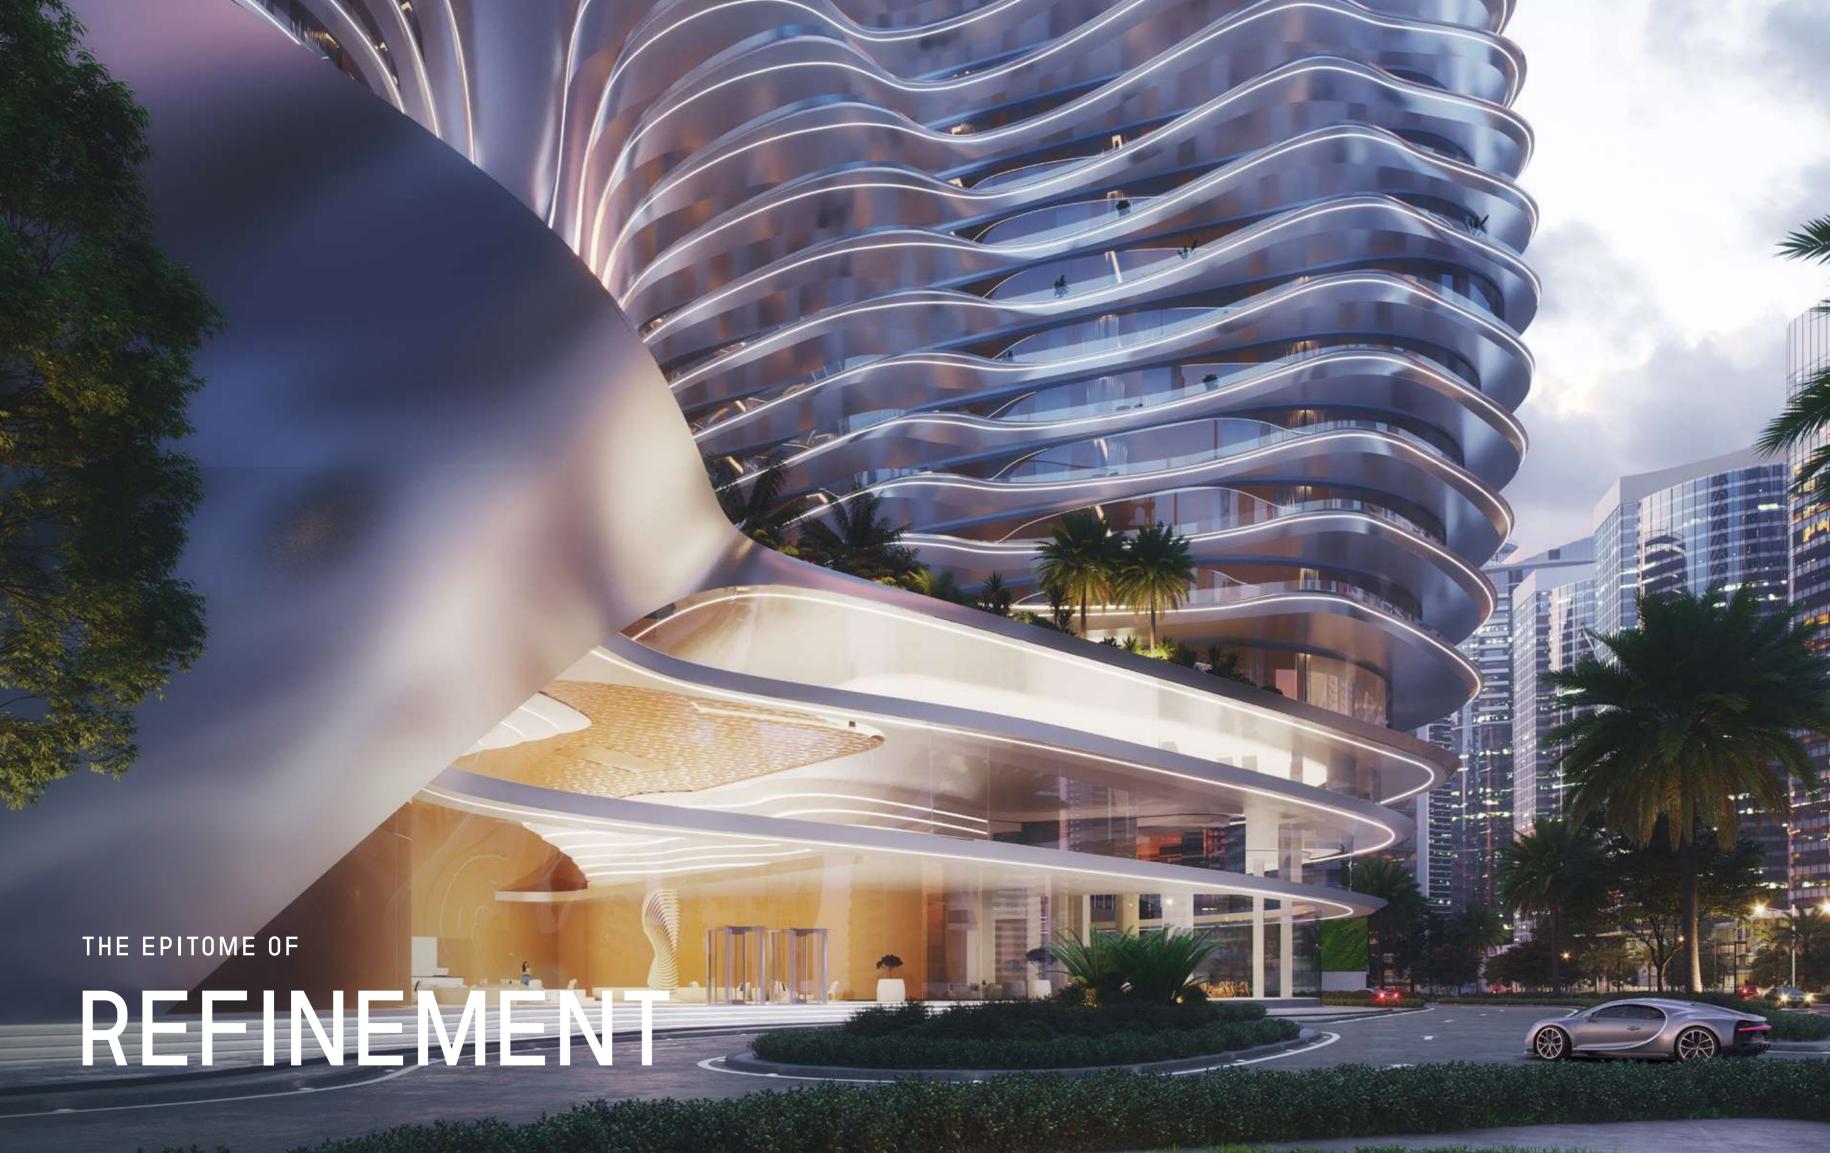

### BUGATTI DNA

Drawing inspiration from Bugatti's iconic super cars, the hyper form is designed to embody the essence of the brand's ingenious and visionary spirit, evoking the sense of exuberance and refinement found at Bugatti. The hyper form features high-end finishes, exquisite craftsmanship, and the latest state-of-the art smart home system derived from the Bugatti DNA — always challenging the impossible.

### A NEW ICON IN THE CITY

The birth of an icon - the hyper tower is poised to become a landmark of architectural prowess, derived from the Bugatti and Binghatti DNA. Inspired by the world's most eminent structural masterpieces, Bugatti Residences by Binghatti is not a mere addition to city's skyline but a new icon that will stand the test of time.