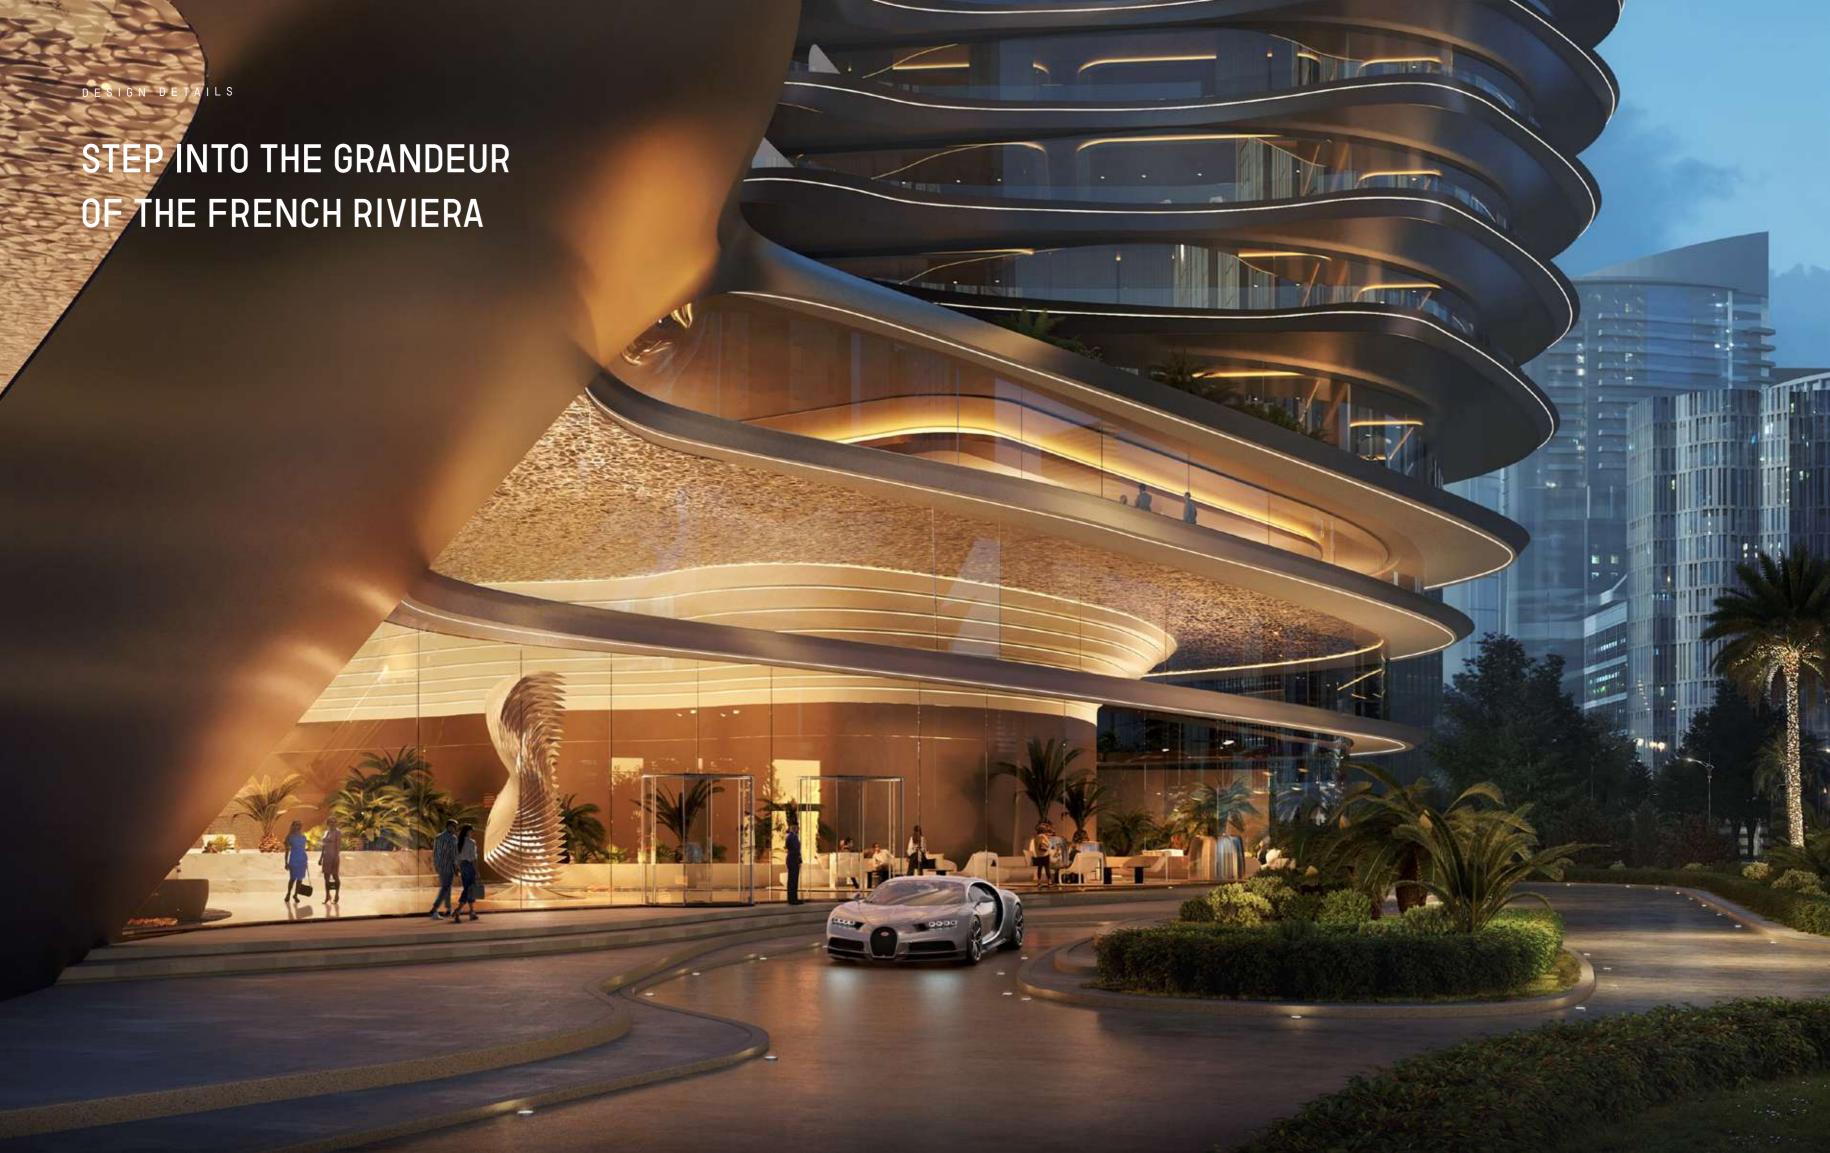

### ARCHITECTURAL FORM

The hyper form is characterized by subtle contours and fluid lines. From every angle, the facade offers a new perspective, creating a visual mystique — an exquisite sculptural work forming a spirited sense of flow and movement.

### BUGATTI DNA

Drawing inspiration from Bugatti's iconic super cars, the hyper form is designed to embody the essence of the brand's ingenious and visionary spirit, evoking the sense of exuberance and refinement found at Bugatti. The hyper form features high-end finishes, exquisite craftsmanship, and the latest state-of-the art smart home system derived from the Bugatti DNA — always challenging the impossible.

### A NEW ICON IN THE CITY

The birth of an icon - the hyper tower is poised to become a landmark of architectural prowess, derived from the Bugatti and Binghatti DNA. Inspired by the world's most eminent structural masterpieces, Bugatti Residences by Binghatti is not a mere addition to city's skyline but a new icon that will stand the test of time.