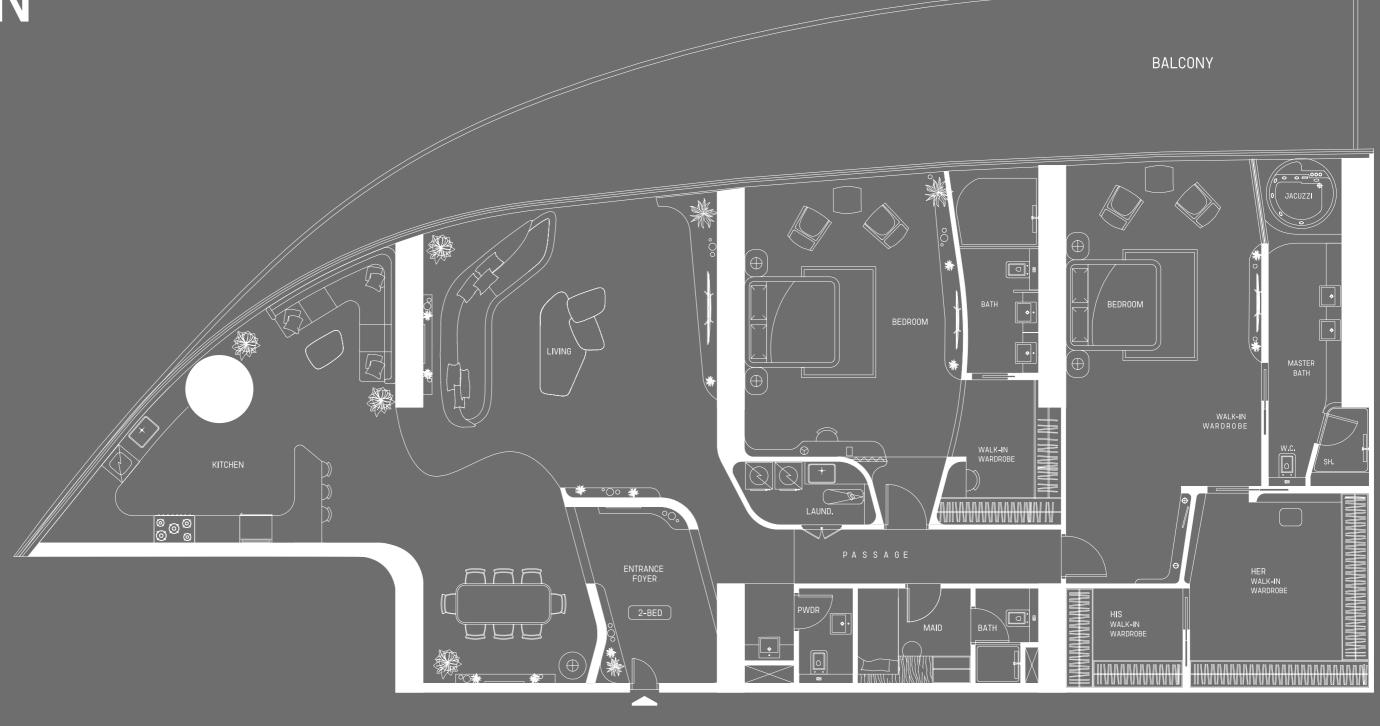

#### RIVIERA MANSION COLLECTION

3 BR - ST TROPEZ

MID-LEVEL

#### RIVIERA MANSION COLLECTION

3 BR - ST TROPEZ

MID-LEVEL

Disclaimer: 1. All stated dimensions and services whether in relation to the building, common areas or individual units are subject to government and local authority approvals. Final dimensions and services will be stated in your sales and purchase agreement 2. All room dimensions are measured to structural elements and exclude wall finishes and construction tolerances. 3. All dimensions have been provided by our consultant architects. 4. All materials, dimensions and drawings are approximate. Information is subject to change without notice. 5. Actual suite area may vary from the stated area. Drawings are not to scale. The Developer reserves the right to make any revisions whatsoever including for aesthetic purposes.

6. Calculation of suite area is measured as the area bounded by the centre line of demising or partition walls separating one unit from another unit, the exterior face of all exterior walls, and the exterior face of the corridor wall enclosing the adjoining unit. 7. Calculation of balcony area is measured as the area bounded by the centre line of demising or partition walls separating one unit from another unit, the outmost face of the enclosing guard and the external face of the adjoining balcony. 8. The units are measured at typical floor in the building. Columns may vary in size depending on the floor level. 9. For each unit type, unit sizes and details might be different and your sales and purchase agreement will contain the actual size of each specific unit.