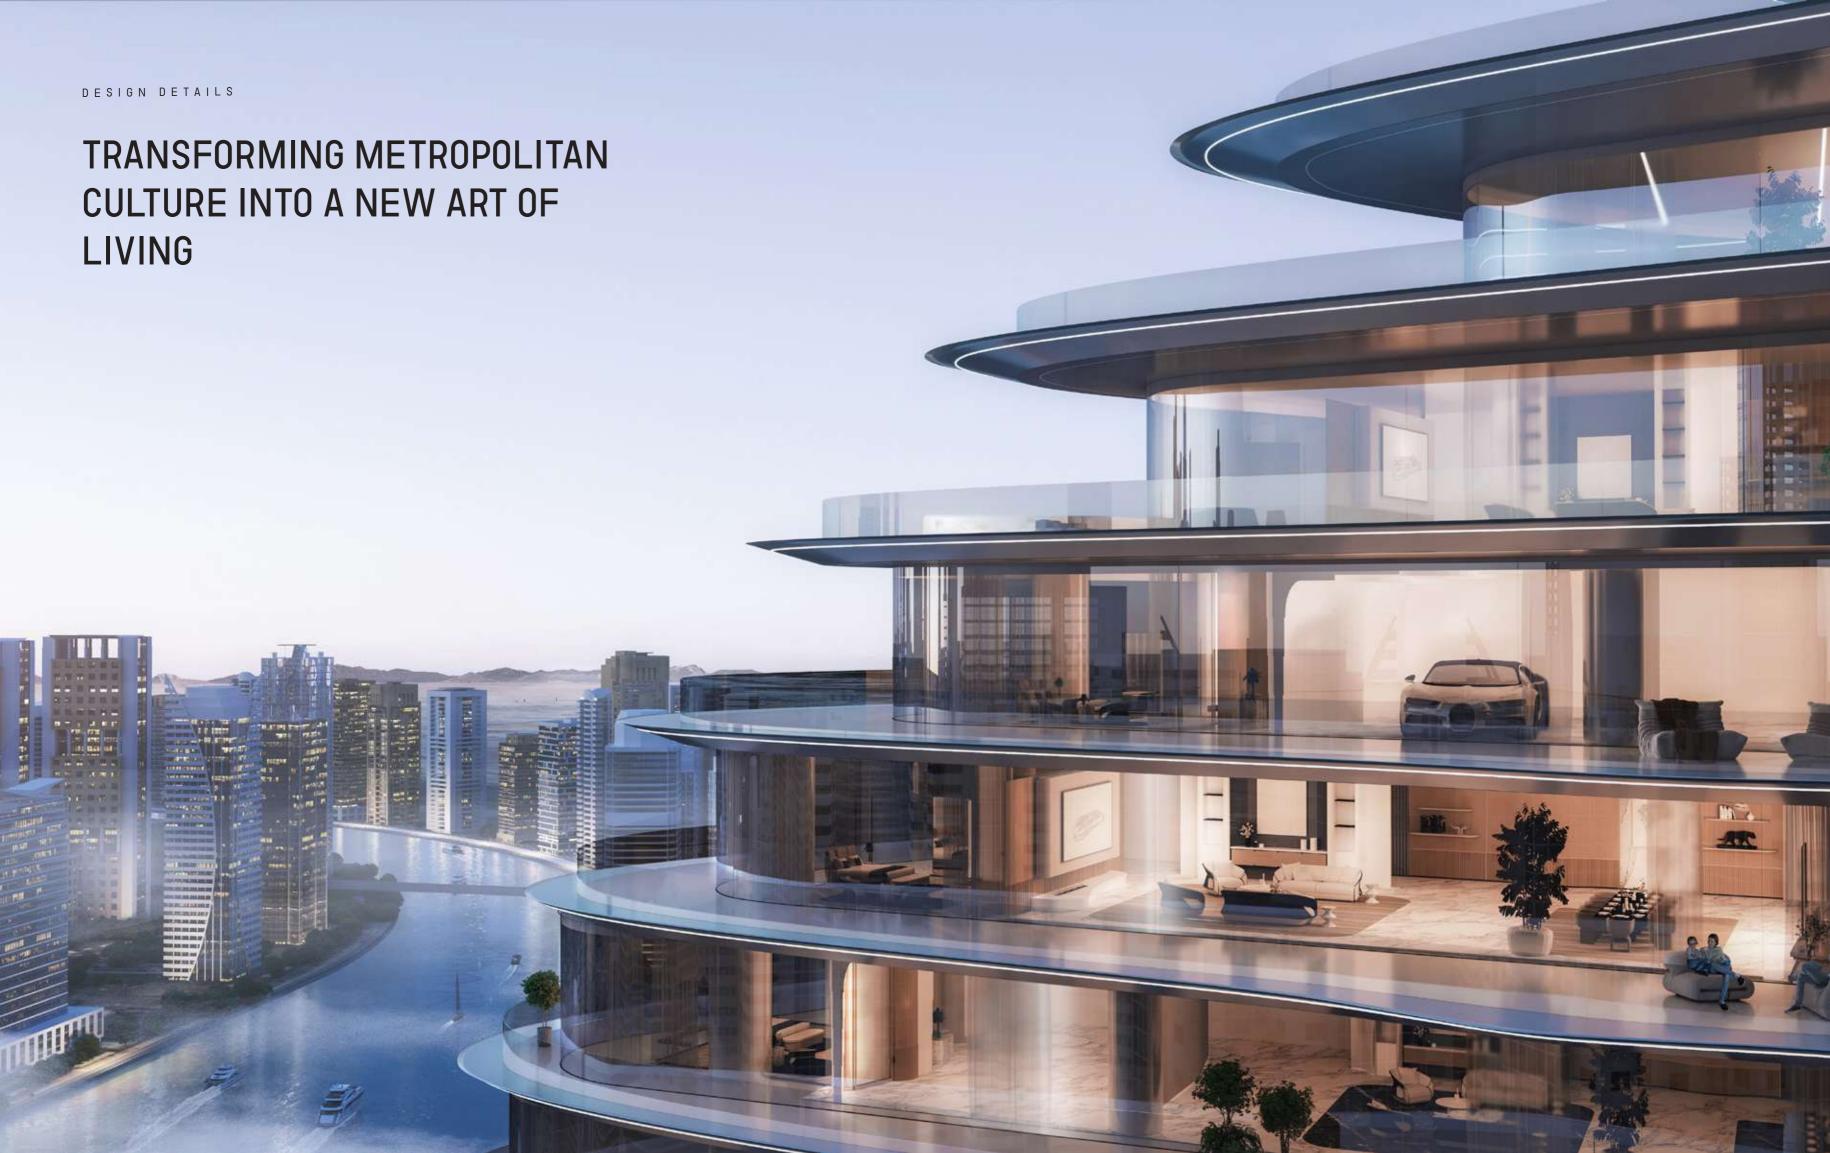

### BUGATTI DNA

Drawing inspiration from Bugatti's iconic super cars, the hyper form is designed to embody the essence of the brand's ingenious and visionary spirit, evoking the sense of exuberance and refinement found at Bugatti. The hyper form features high-end finishes, exquisite craftsmanship, and the latest state-of-the art smart home system derived from the Bugatti DNA — always challenging the impossible.