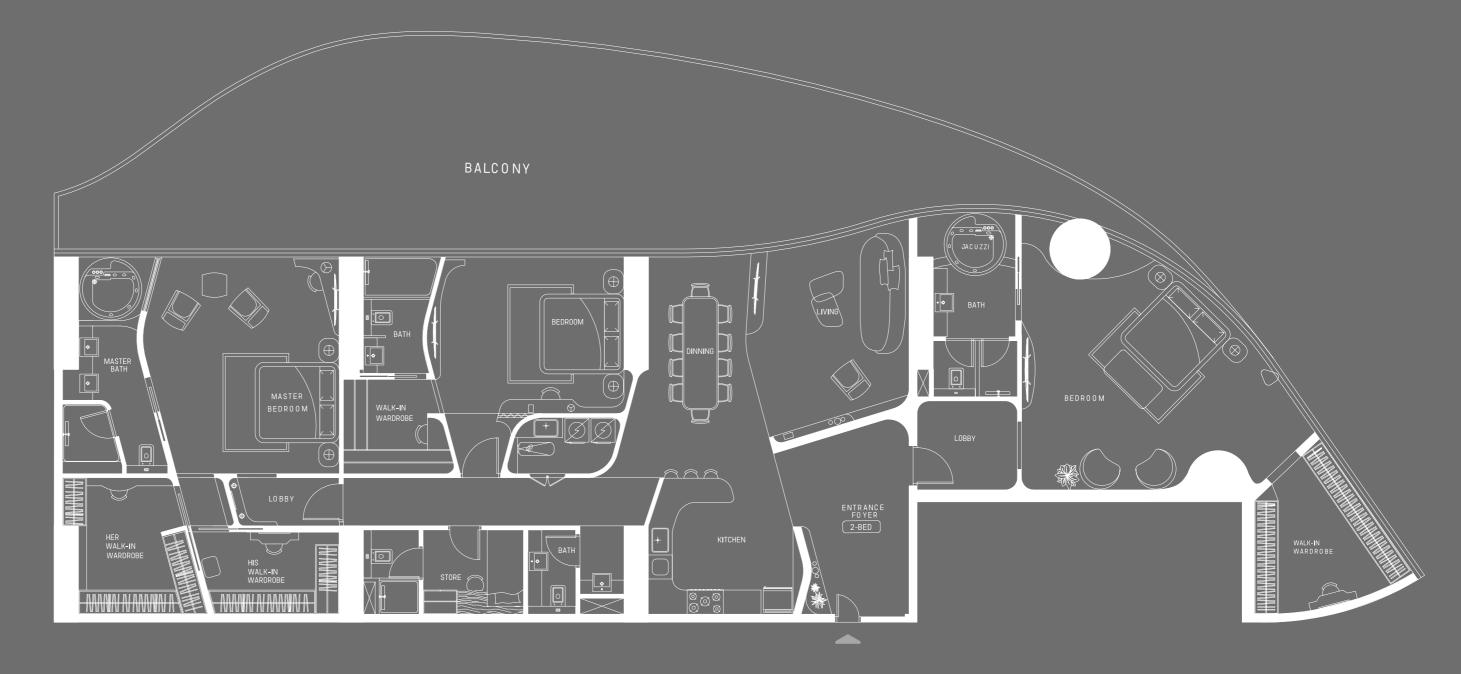

### RIVIERA MANSION COLLECTION

2 BR - CANNES

LOWER LEVEL

DESIGNED TO EXUDE SOPHISTICATION AND REFINEMENT

## RIVIERA MANSION COLLECTION

2 BR - CANNES

MID-LEVEL

Disclaimer: 1. All stated dimensions and services whether in relation to the building, common areas or individual units are subject to government and local authority approvals. Final dimensions and services will be stated in your sales and purchase agreement 2. All room dimensions are measured to structural elements and exclude wall finishes and construction tolerances. 3. All dimensions have been provided by our consultant architects. 4. All materials, dimensions and drawings are approximate. Information is subject to change without notice. 5. Actual suite area may vary from the stated area. Drawings are not to scale. The Developer reserves the right to make any revisions whatsoever including for aesthetic purposes.

6. Calculation of suite area is measured as the area bounded by the centre line of demising or partition walls separating one unit from another unit, the exterior face of all exterior walls, and the exterior face of the corridor wall enclosing the adjoining unit. 7. Calculation of balcony area is measured as the area bounded by the centre line of demising or partition walls separating one unit from another unit, the outmost face of the enclosing guard and the external face of the adjoining balcony. 8. The units are measured at typical floor in the building. Columns may vary in size depending on the floor level. 9. For each unit type, unit sizes and details might be different and your sales and purchase agreement will contain the actual size of each specific unit.