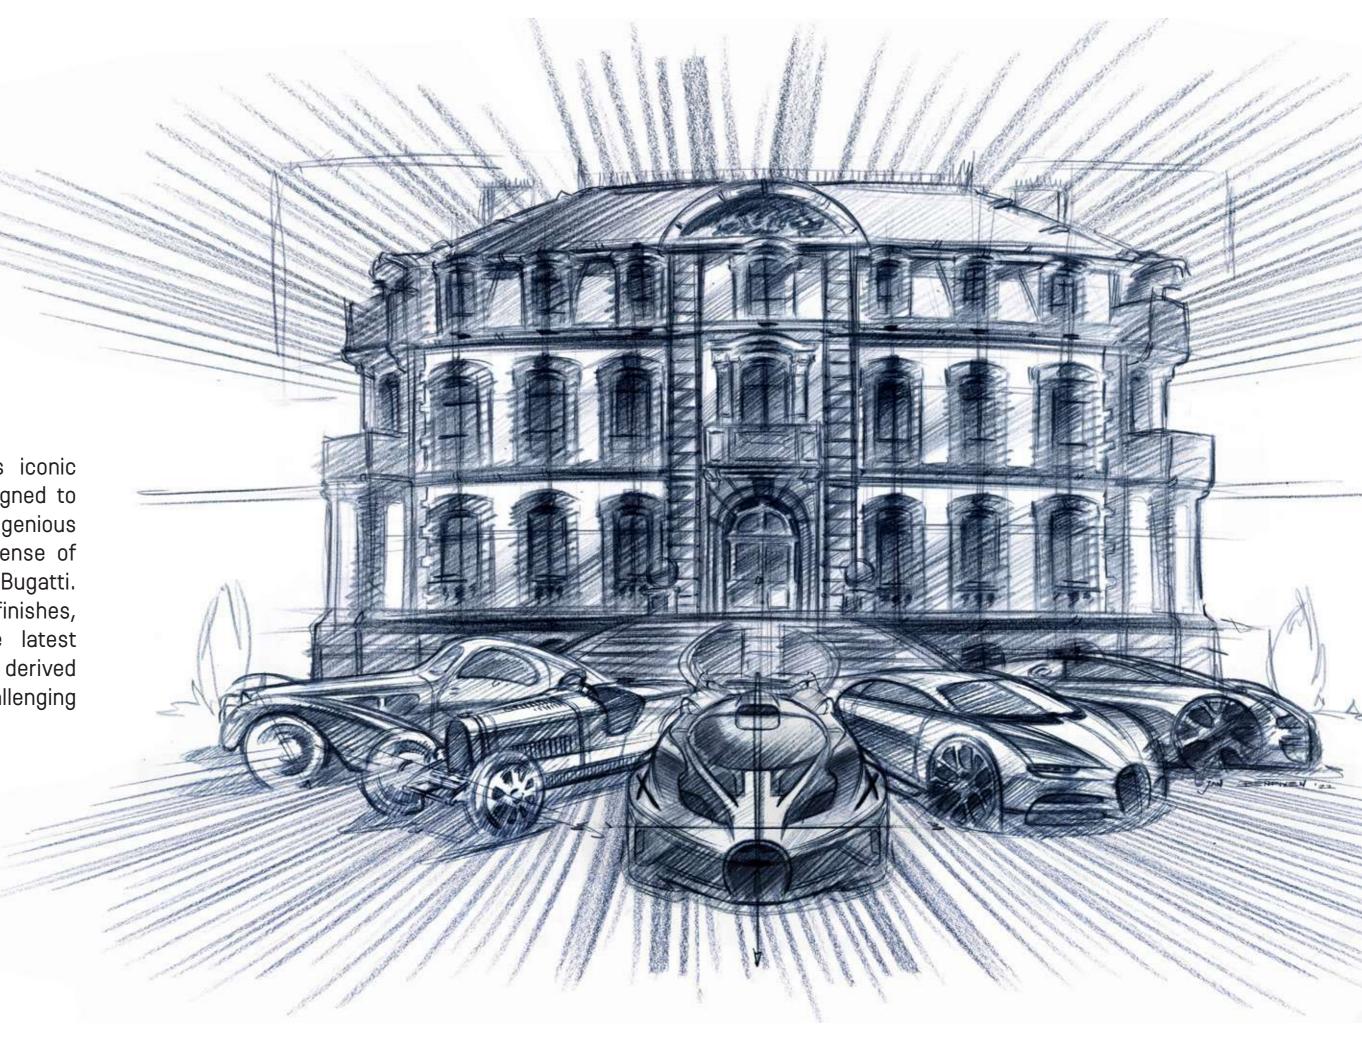

### BUGATTI DNA

Drawing inspiration from Bugatti's iconic super cars, the hyper form is designed to embody the essence of the brand's ingenious and visionary spirit, evoking the sense of exuberance and refinement found at Bugatti. The hyper form features high-end finishes, exquisite craftsmanship, and the latest state-of-the art smart home system derived from the Bugatti DNA — always challenging the impossible.