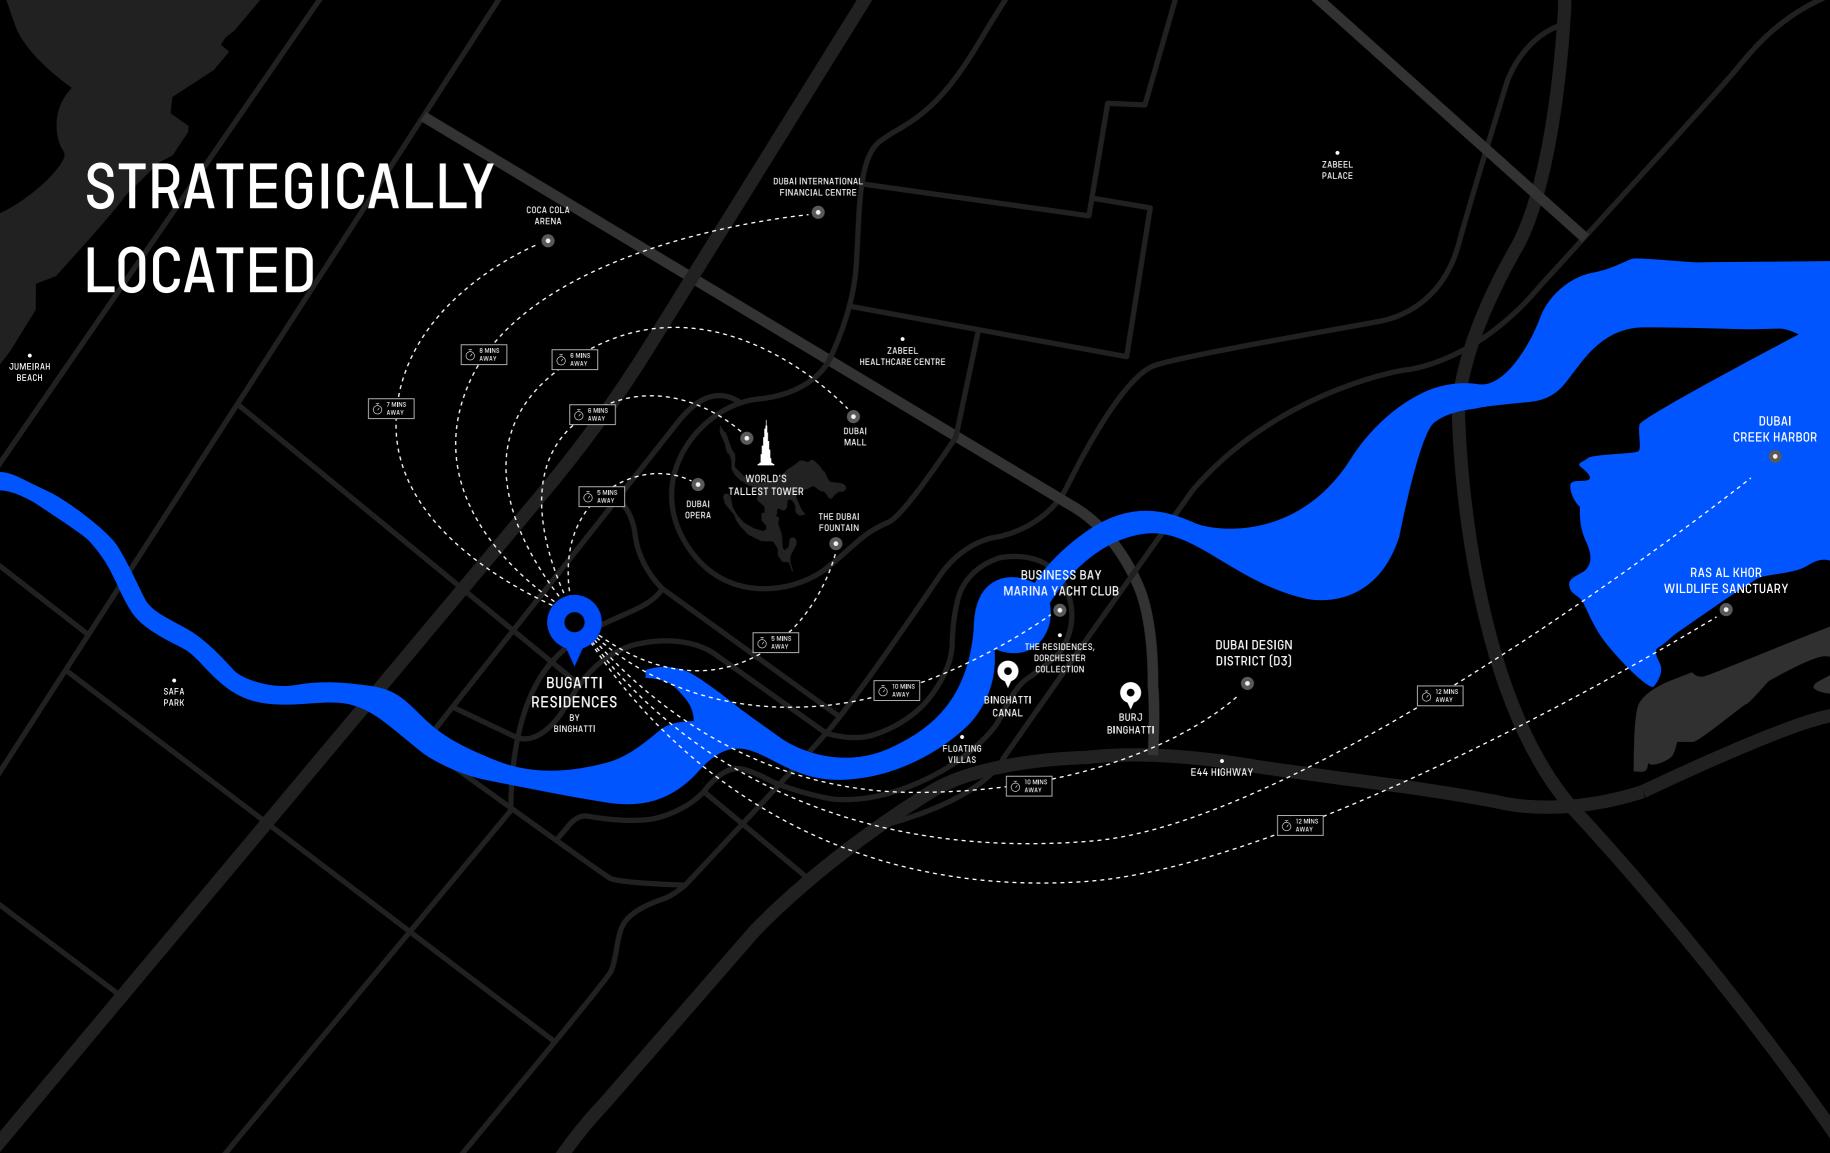

BUGATTI RESIDENCES BY BINGHATTI

**BUSINESS BAY** 

BURJ AL ARAB JUMEIRAH

DUBAI FRAME ZABEEL PARK

MUSEUM OF THE FUTURE
TRADE CENTRE 2

JUMEIRAH EMIRATES TOWERS SHEIKH ZAYED ROAD

**BURJ KHALIFA** 

**BUSINESS BAY** 

H CAYAN TOWER
WERS

ROAD DUBAI MARINA

ATLANTIS THE PALM
THE PALM JUMEIRAH

INDULGE IN A SENSUAL JOURNEY OF REFINED BLISS