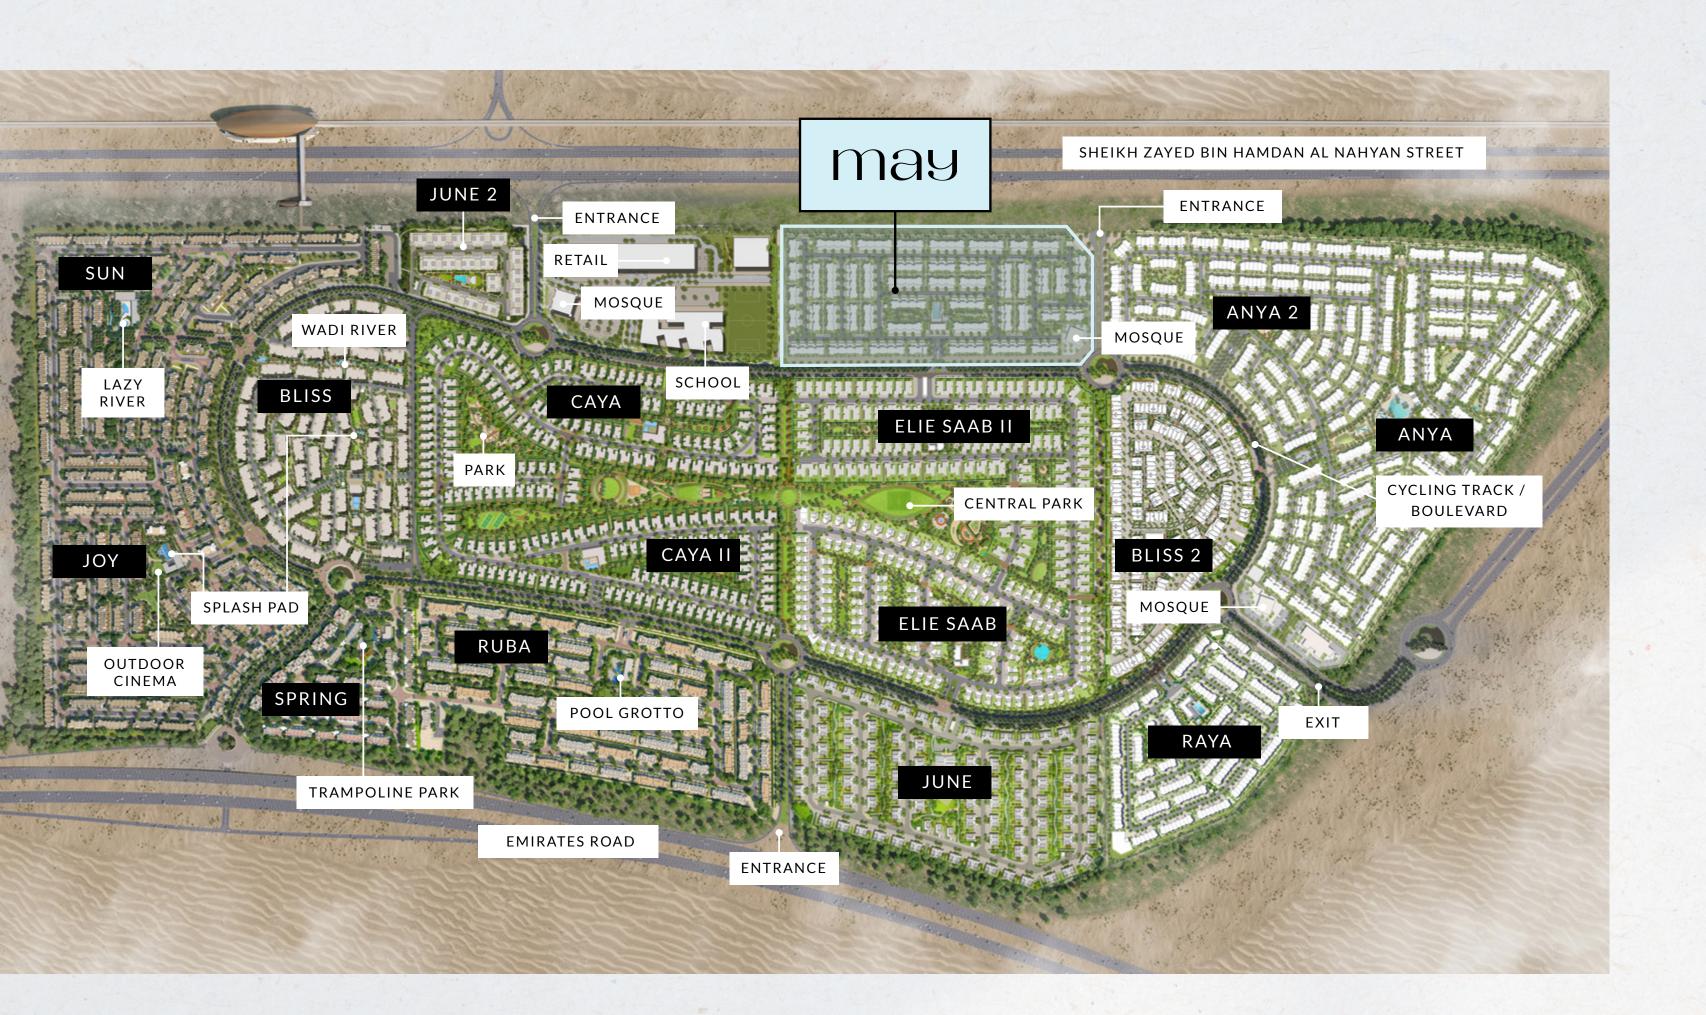

#### PERFECT LOCATION

Located on the periphery of the masterplan along Sheikh Zayed Bin Hamdan Road, with easy access to Academic Road and Emirates Road, May enjoys close proximity to some of the city's most popular attractions, including Global Village, IMG Worlds of Adventure and Dubai Outlet Mall.

05 Mins from Global Village

10 Mins from Dubai Polo & Equestrian Club

20 Mins from DXB Int' Airport

1 relecome to MAY

May at Arabian Ranches III is the ideal place for families to settle down in the suburbs, with its lush landscaping and open areas, and its abundance of high-quality recreational opportunities. Elegant townhomes in this serene gated community are offered in two different architectural styles and boast beautiful views of the surrounding landscape.

### SUBURBAN Jagmony

May exemplifies community-focused, nature-connected living, steps away from the mosque, with a school directly across the street and a curated selection of F&B and retail outlets. Residents will also benefit from the community's proximity to parks, playgrounds, open-air sports and entertainment facilities, and various retail and dining options in the neighbouring Arabian Ranches III.