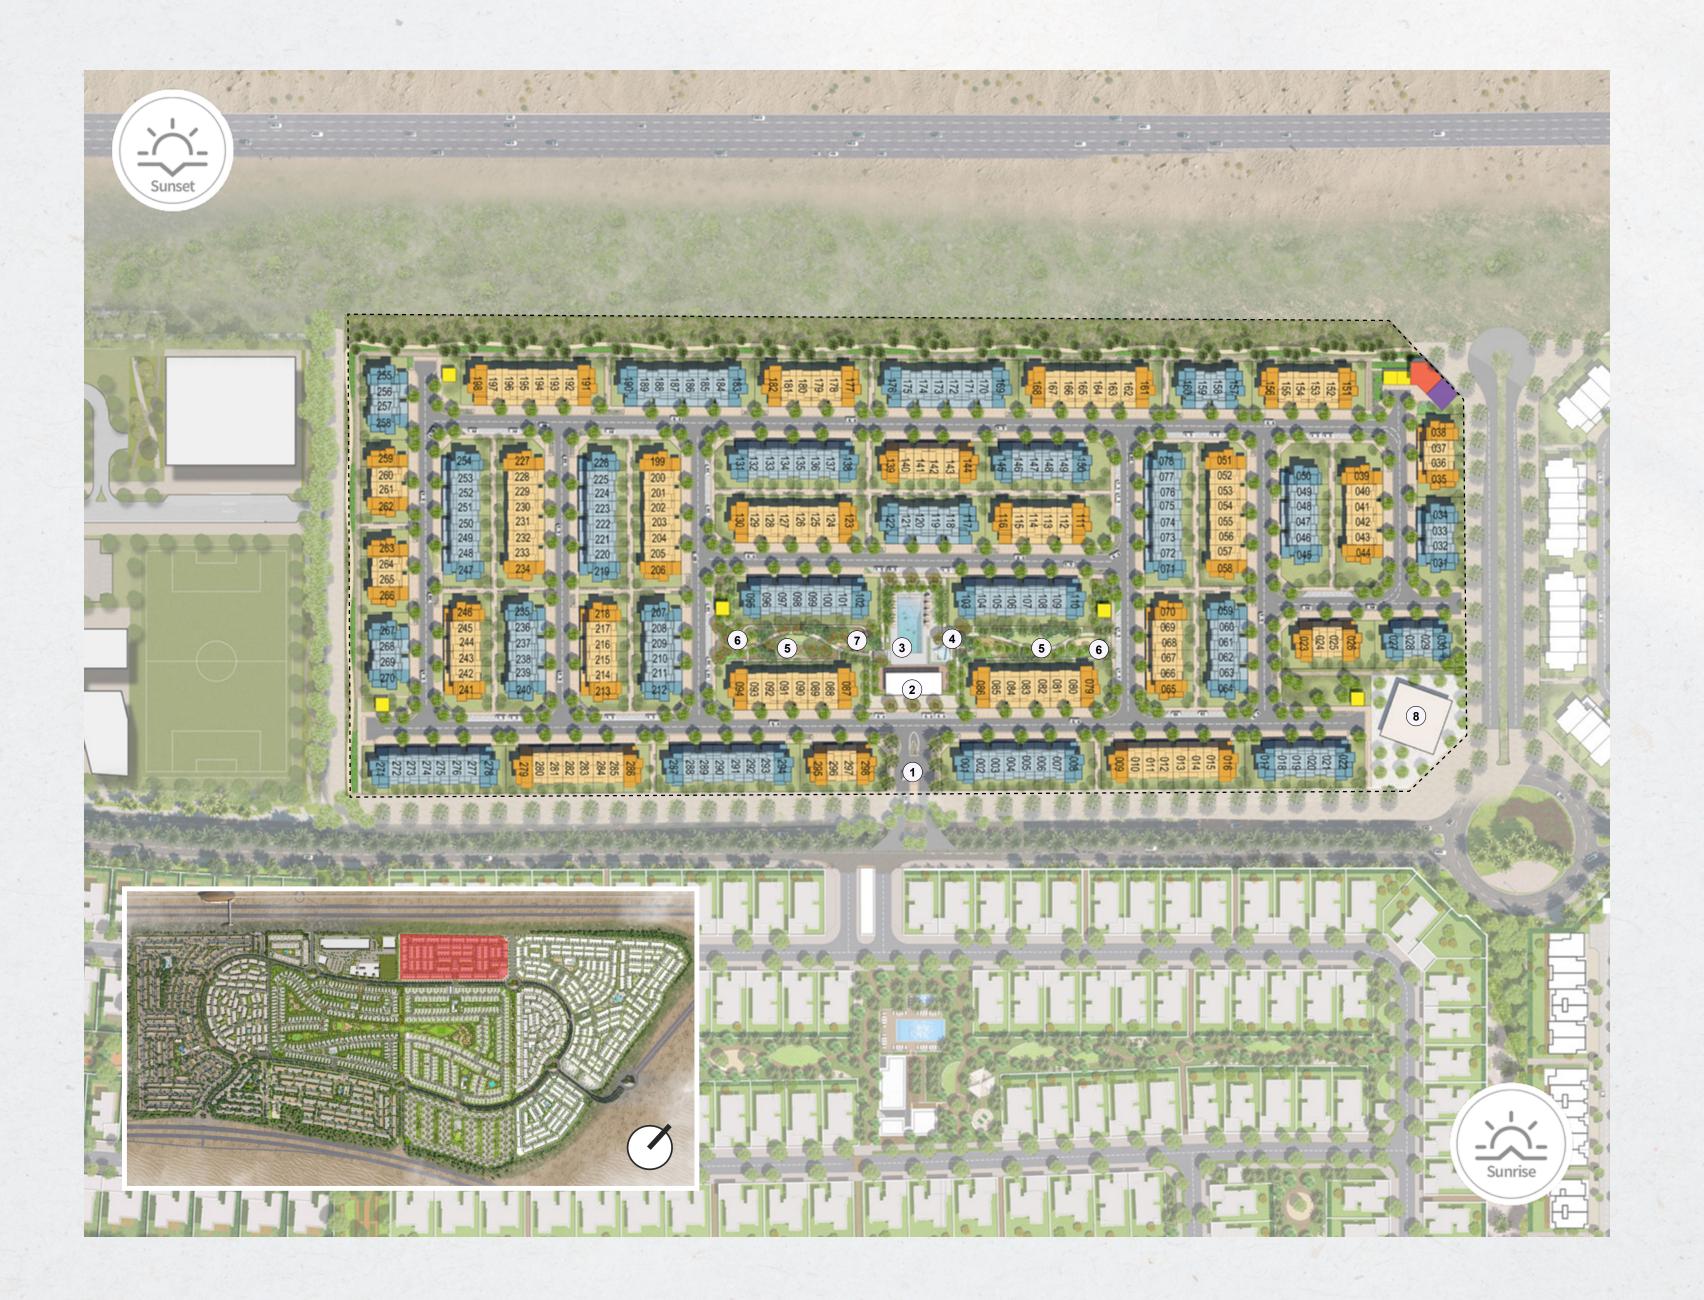

A Community of 4,000+ Villas

Gated Community
with 3 entry points

S.

Tennis Courts

Cricket Field within Central Park

World-Class Sports & Leisure Amenities

#### PERFECT LOCATION

Located on the periphery of the masterplan along Sheikh Zayed Bin Hamdan Road, with easy access to Academic Road and Emirates Road, May enjoys close proximity to some of the city's most popular attractions, including Global Village, IMG Worlds of Adventure and Dubai Outlet Mall.

05 Mins from Global Village

10 Mins from Dubai Polo & Equestrian Club

20 Mins from DXB Int' Airport

1 relecome to MAY

May at Arabian Ranches III is the ideal place for families to settle down in the suburbs, with its lush landscaping and open areas, and its abundance of high-quality recreational opportunities. Elegant townhomes in this serene gated community are offered in two different architectural styles and boast beautiful views of the surrounding landscape.

#### ARCHITECTURAL STYLES

- 1 Main Entrance
- 5 Recreational Lawn Shaded
- 2 Clubhouse / Gym
- 3 Swimming Pool
- 4 Kids' Pool
- 6 Seating Area
- 7 Play Area
- 8 Mosque

- Iris 4 Bedroom
- Iris 3 Bedroom
- Aria 4 Bedroom
- Aria 3 Bedroom
- Utility Building
- GSM Tower
- MMR