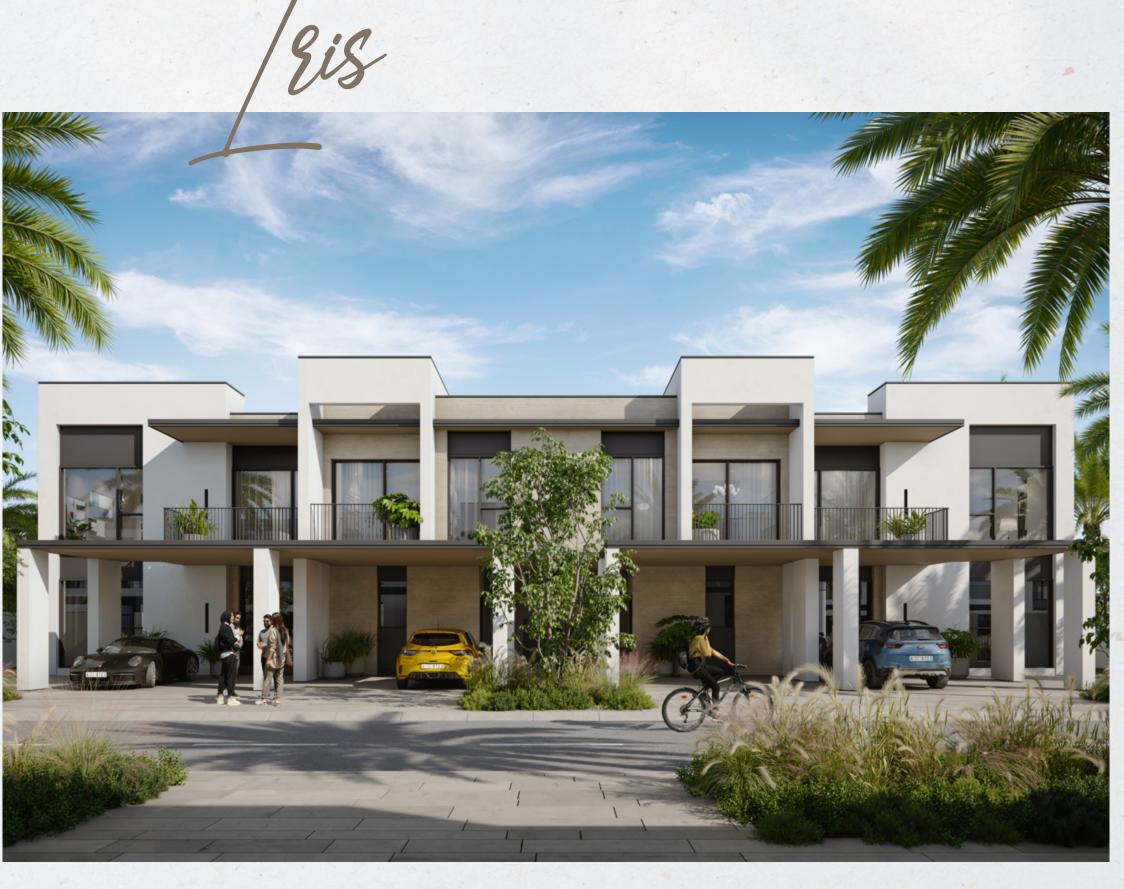

# SPACE, COMFORT& CONVENIENCE

There are 3 and 4-bedroom townhouses in May, with two architectural styles. Each home has an open kitchen and dining area perfect for family and friends' gatherings. The bedrooms, which are spread across the second floor, are each tastefully decorated and feature large windows, and balconies.

#### ARCHITECTURAL STYLES

- 1 Main Entrance
- 5 Recreational Lawn Shaded
- 2 Clubhouse / Gym
- 3 Swimming Pool
- 4 Kids' Pool
- 6 Seating Area
- 7 Play Area
- 8 Mosque

- Iris 4 Bedroom
- Iris 3 Bedroom
- Aria 4 Bedroom
- Aria 3 Bedroom
- Utility Building
- GSM Tower
- MMR