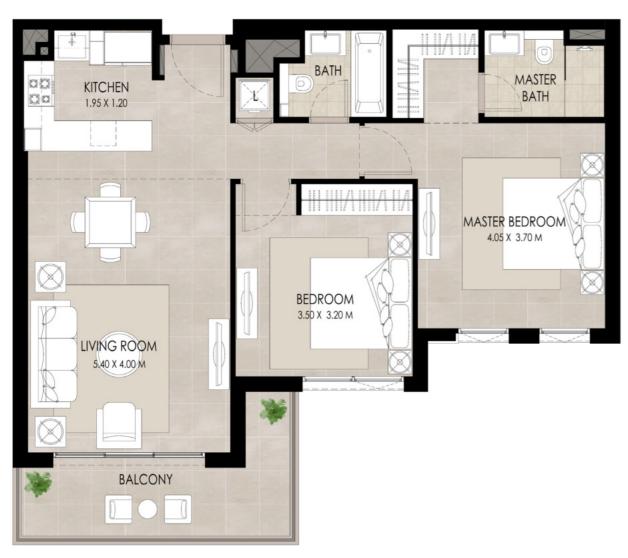

### 2 BEDROOM | TYPE F

| SUITE AREA          | 82.94 Sq.m / 892.76 Sq.ft  |
|---------------------|----------------------------|
| BALCONY AREA        | 10.53 Sq.m / 113.34 Sq.ft  |
| TOTAL BUILT-UP AREA | 93.47 Sa.m / 1006.10 Sa.ft |