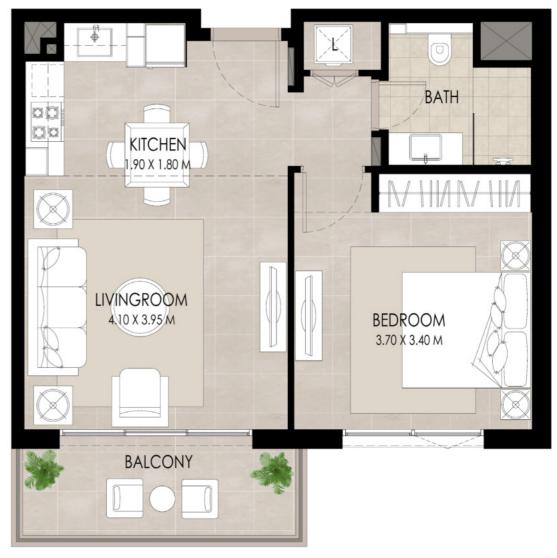

### 1 BEDROOM | TYPE A

 SUITE AREA
 51.96 Sq.m / 559.29 Sq.ft

 BALCONY AREA
 7.26 Sq.m / 78.15 Sq.ft

 TOTAL BUILT-UP AREA
 59.22 Sq.m / 637.44 Sq.ft

\*Balcony sizes vary