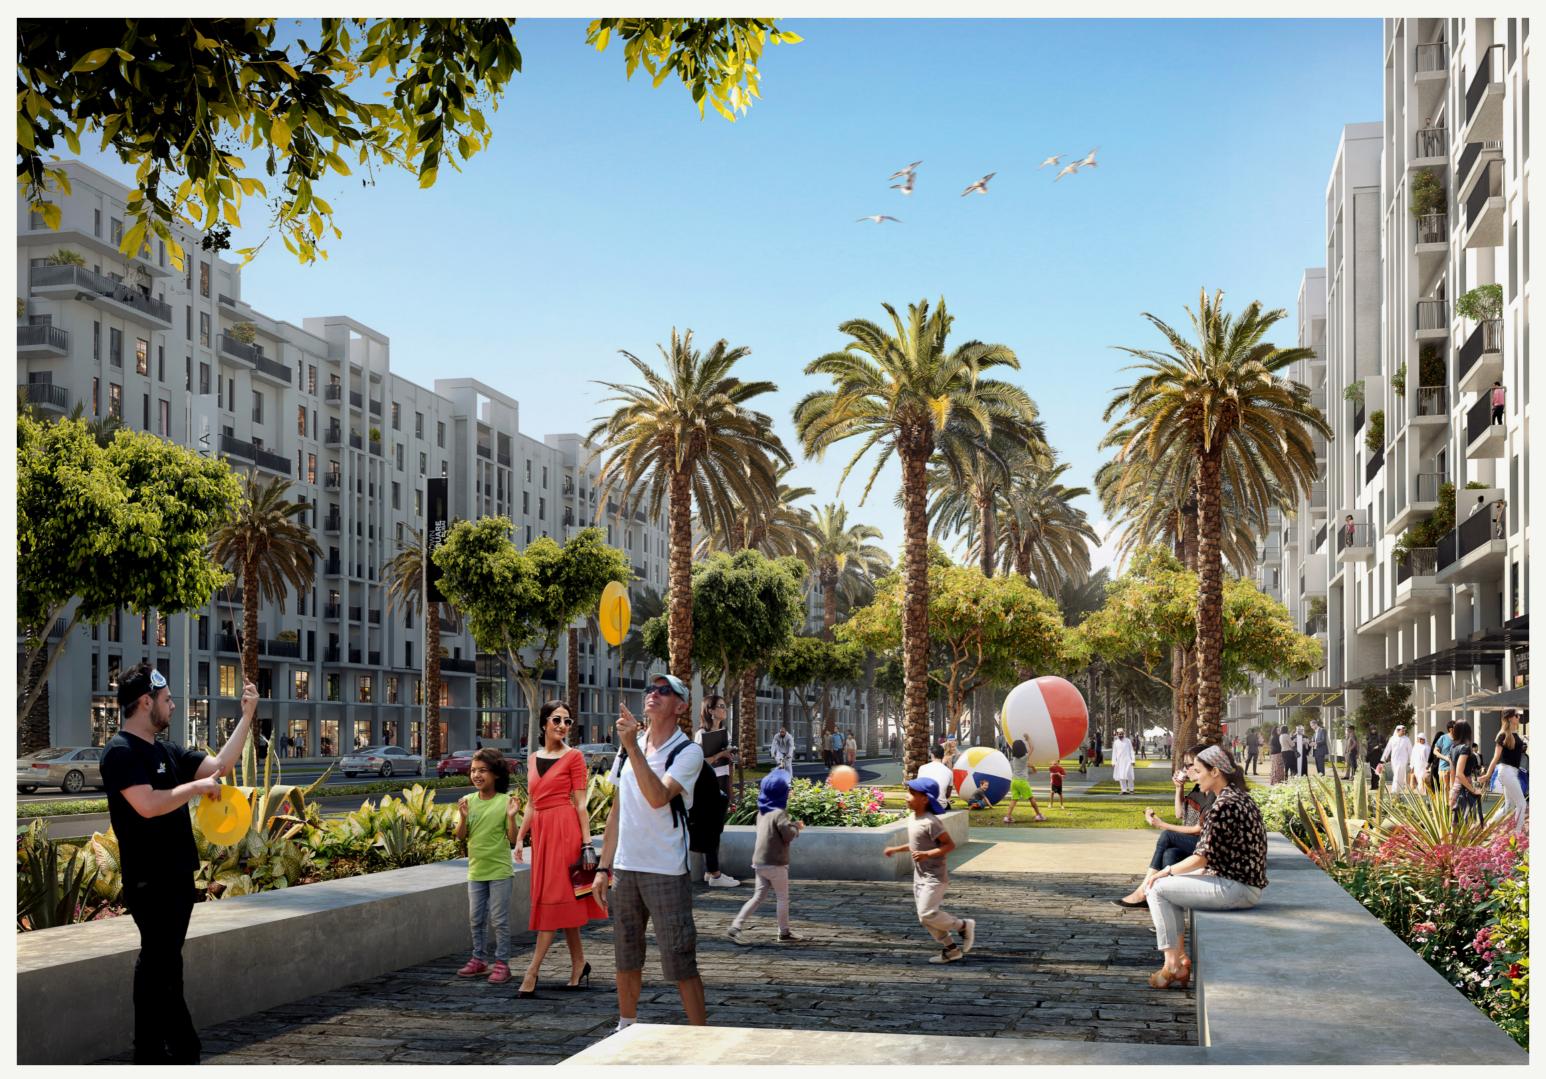

#### TOWN **SQUARE DUBAI**

With a central park and landscaped green spaces, the community offers a perfect setting for a healthy and peaceful lifestyle.

Surrounded by jogging trails, cycle lanes, cafes, restaurants and convenience retail - Town Square has everything you need as energy & warmth permeates every corner!

### LIFESTYLE

Town Square Park is an urban green space with vast open lawns, interactive kids play areas that also hosts community enagement pop ups and events.

The 50,000 sqm park is bordered by open-air cafés, hundreds of retail outlets, invigorating jogging trails and a whole lot more amenities for its residents to enjoy.