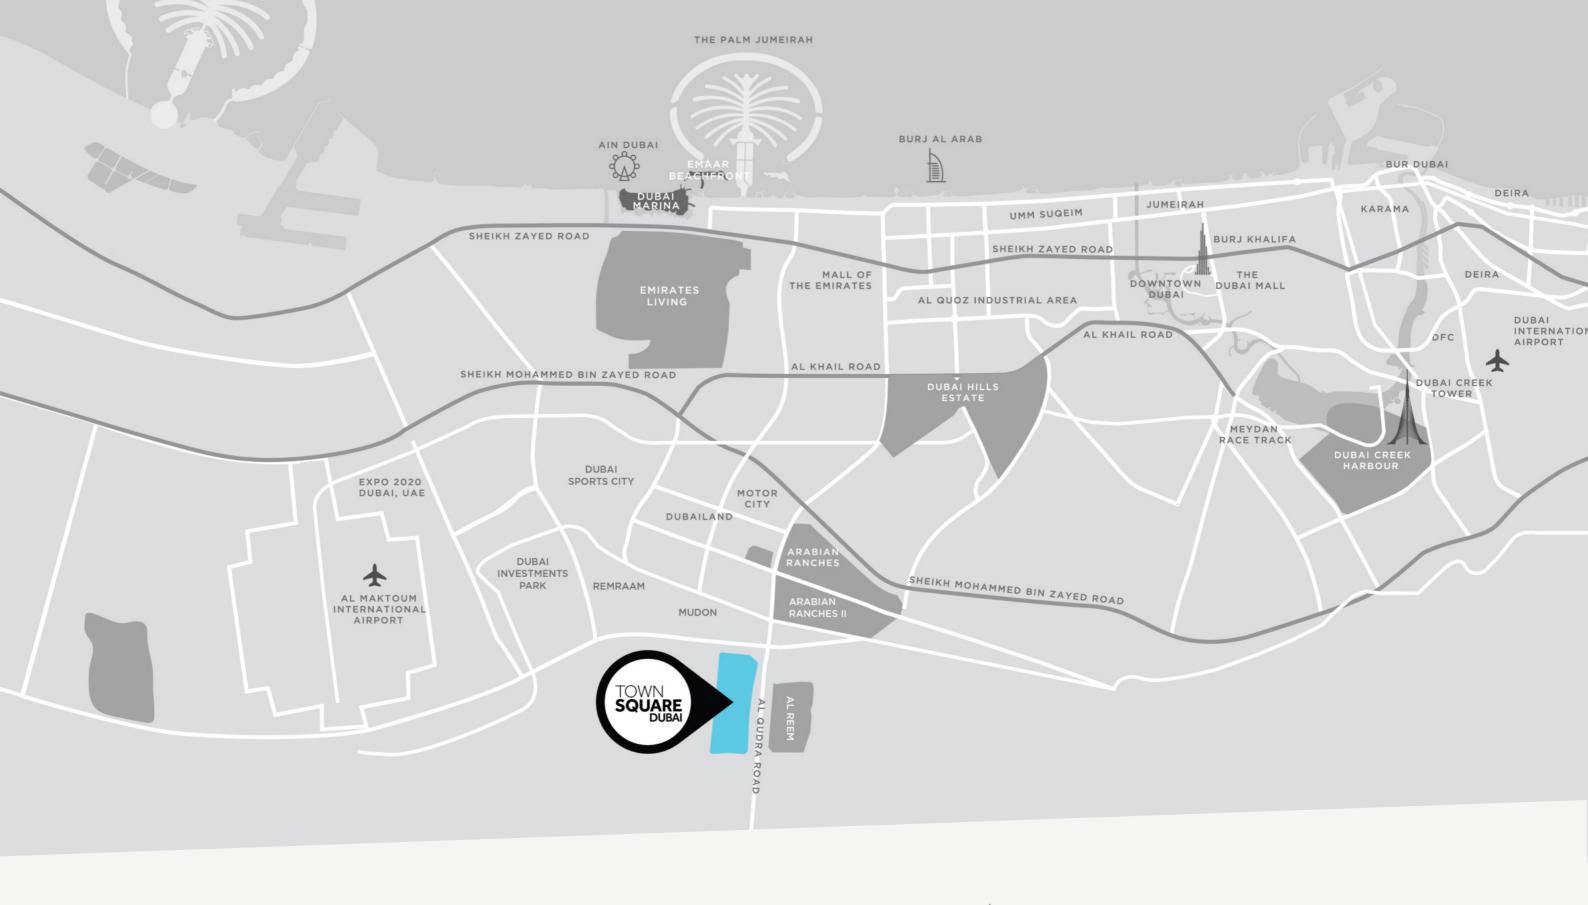

# LOCATION PROXIMITIES

28 MIN

THE DUBAL MALL

29 MIN

BURJ AL ARAB

24 MIN

DUBAI MARINA

27 MIN

DISTRICT 2020 20 MIN

DWC AIRPORT 25 MIN

Every detail has been meticulously curated to create an environment that is both aesthetically pleasing and functional, offering a truly exceptional living experience.