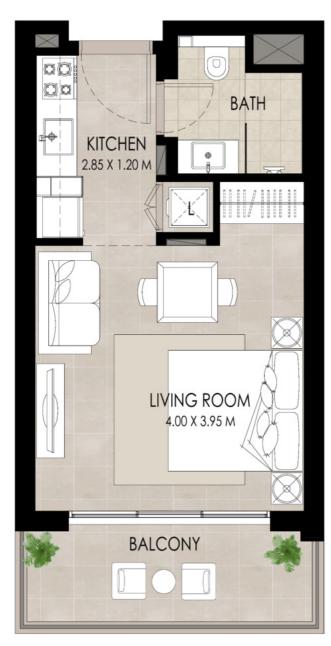

### STUDIO | TYPE A

| SUITE AREA          | 30.01 Sq.m / 323.02 Sq.ft |
|---------------------|---------------------------|
| BALCONY AREA        | 7.36 Sq.m / 79.22 Sq.ft   |
| TOTAL BUILT-UP AREA | 37.37 Sa.m / 402.25 Sa.ft |

\*Balcony sizes vary