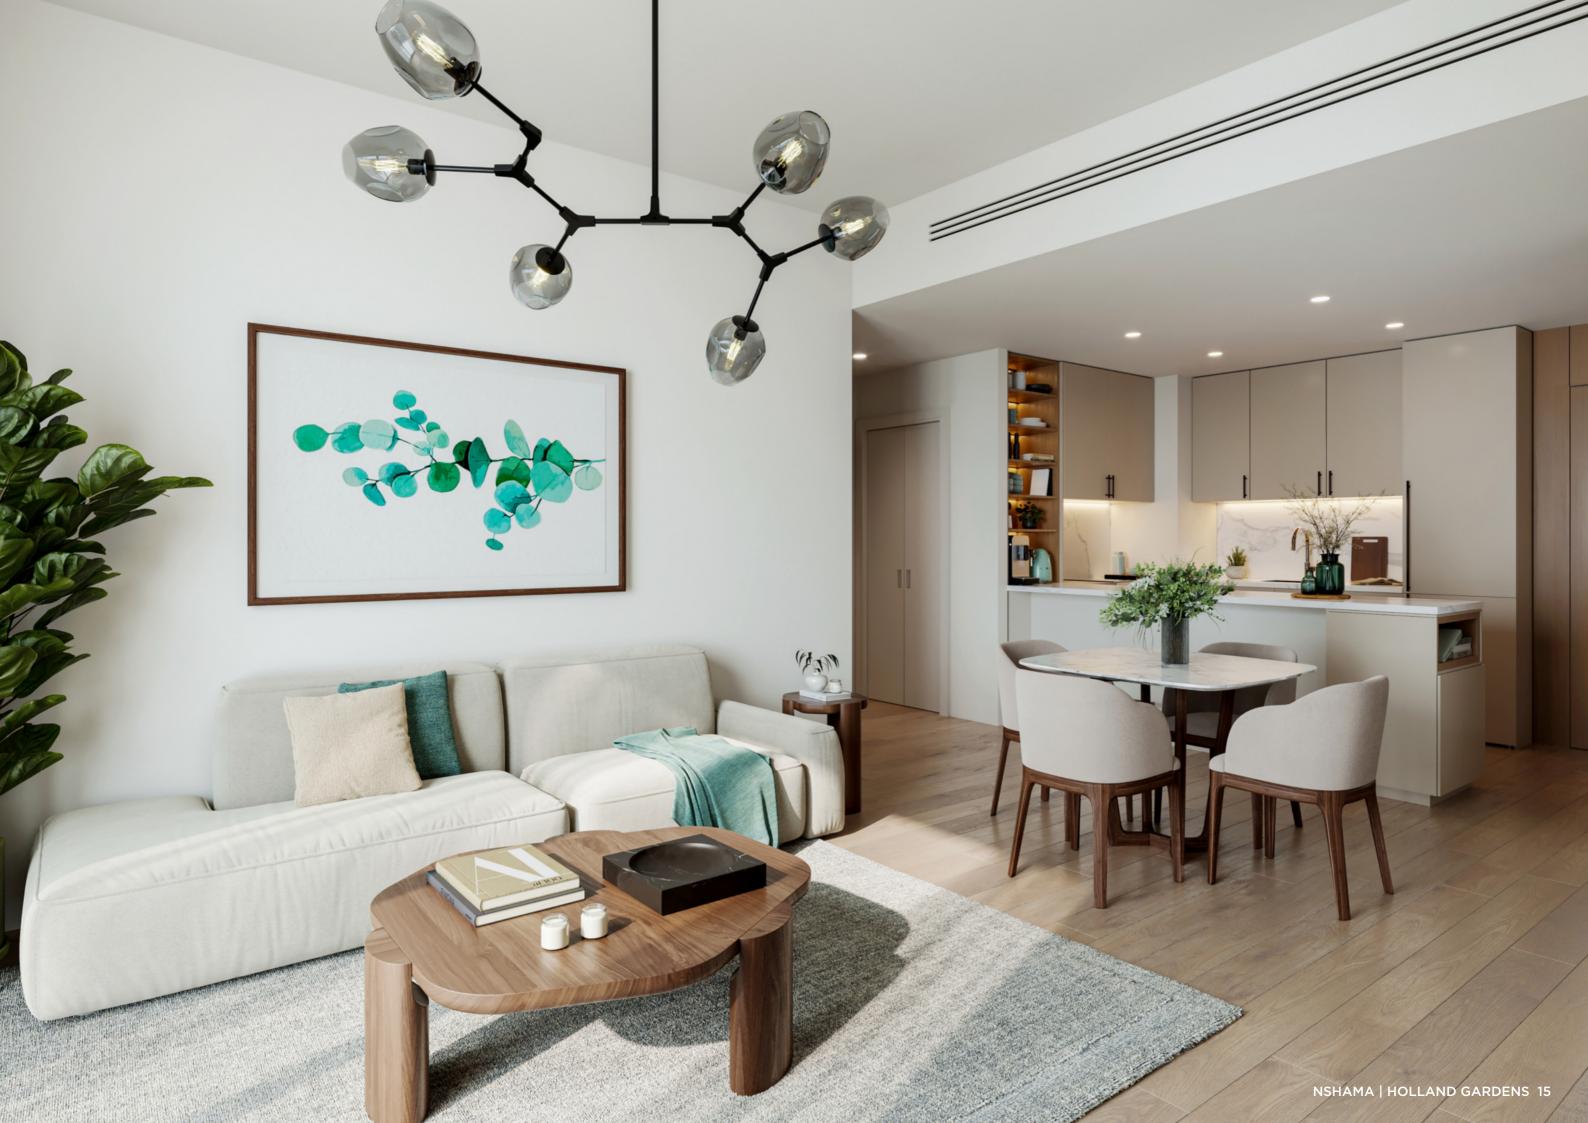

# IMMERSE YOURSELF IN TIMELESS INTERIOR ELEGANCE

Living and dining areas offer abundant natural light. Bedrooms are furnished with glazed porcelain floors and in-built wardrobes whereas master bedrooms have an en-suite bathroom.

The kitchen is a chef's dream, with state-ofthe-art appliances, ample storage, and sleek, modern finishing which includes stain proof prep counters, overhead cabinets & glazed porcelain tile flooring.