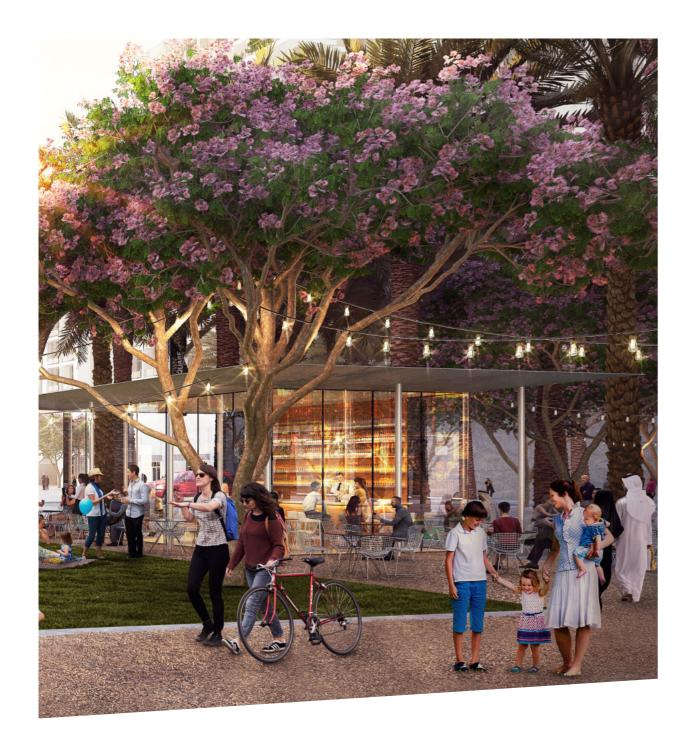

### **FACILITIES**

Live in a home where a variety of wellness, entertainment and leisure options are just a step away.

Holland Gardens at Town Square Dubai includes retail and F&B outlets on the ground floor, a gorgeous swimming pool, kids play areas in the courtyard, premium gym, and all amenities one would expect from a world-class residential address.

### LIFESTYLE

Town Square Park is an urban green space with vast open lawns, interactive kids play areas that also hosts community enagement pop ups and events.

The 50,000 sqm park is bordered by open-air cafés, hundreds of retail outlets, invigorating jogging trails and a whole lot more amenities for its residents to enjoy.