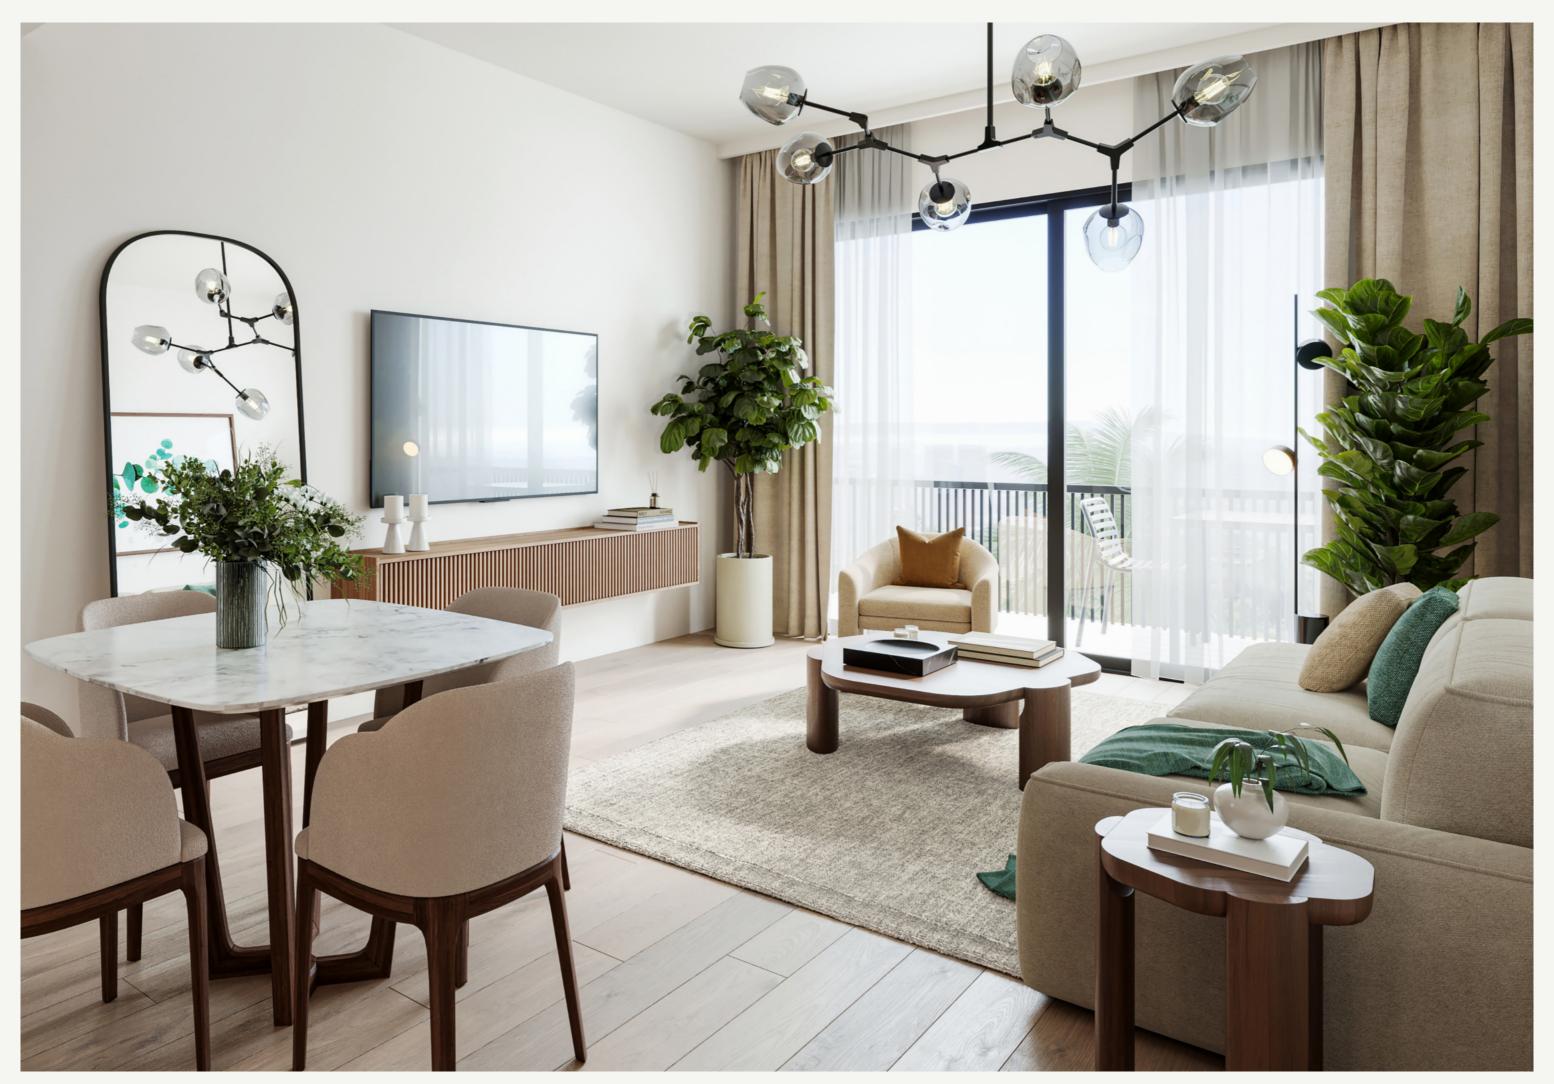

# IMMERSE YOURSELF IN TIMELESS INTERIOR ELEGANCE

Living and dining areas offer abundant natural light. Bedrooms are furnished with glazed porcelain floors and in-built wardrobes whereas master bedrooms have an en-suite bathroom.