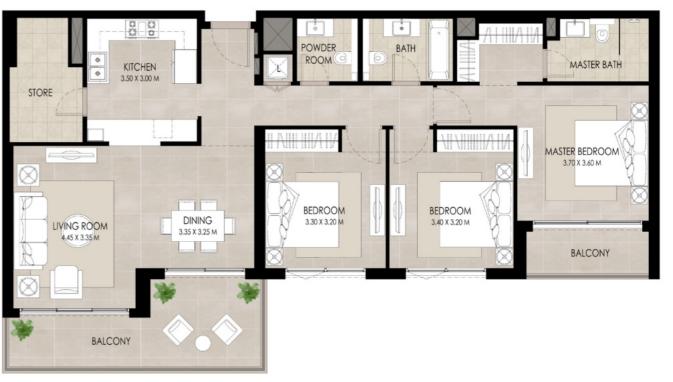

### 3 BEDROOM | TYPE B

 SUITE AREA
 120.51 Sq.m / 1297.16 Sq.ft

 BALCONY AREA
 20.66 Sq.m / 222.38 Sq.ft

 TOTAL BUILT-UP AREA
 141.17 Sq.m / 1519.54 Sq.ft

\*Balcony sizes vary