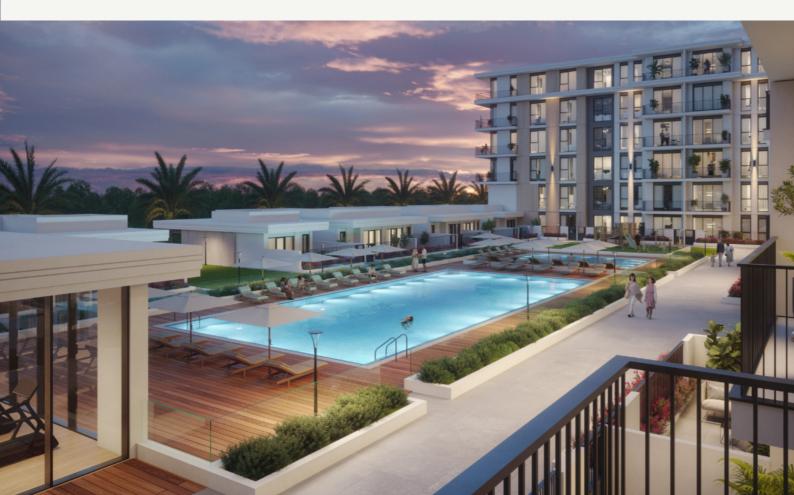

# REVEL IN THE BREATHTAKING EXTERIOR

All apartments have great views to connect them with the surrounding landscape.

Exterior finishes are selected inline with the natural setting of Town Square, and yet have an individuality with warm cladding finishes along with textured stucco.

### **FACILITIES**

Live in a home where a variety of wellness, entertainment and leisure options are just a step away.

Holland Gardens at Town Square Dubai includes retail and F&B outlets on the ground floor, a gorgeous swimming pool, kids play areas in the courtyard, premium gym, and all amenities one would expect from a world-class residential address.

### LIFESTYLE

Town Square Park is an urban green space with vast open lawns, interactive kids play areas that also hosts community enagement pop ups and events.

The 50,000 sqm park is bordered by open-air cafés, hundreds of retail outlets, invigorating jogging trails and a whole lot more amenities for its residents to enjoy.