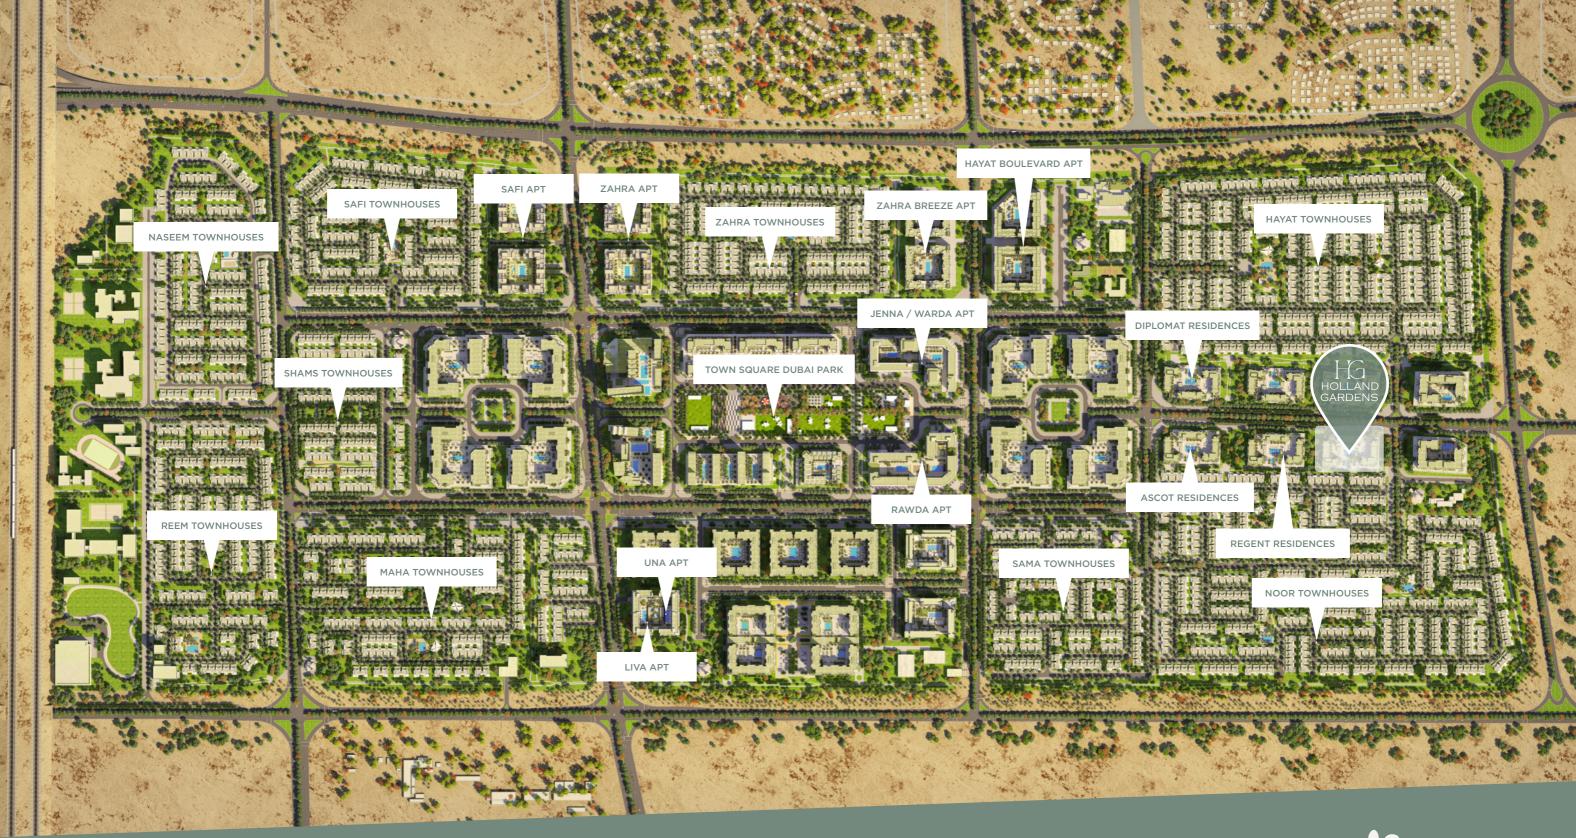

#### TOWN **SQUARE DUBAI**

With a central park and landscaped green spaces, the community offers a perfect setting for a healthy and peaceful lifestyle.

Surrounded by jogging trails, cycle lanes, cafes, restaurants and convenience retail - Town Square has everything you need as energy & warmth permeates every corner!

# LOCATION PROXIMITIES

28 MIN

THE DUBAL MALL

29 MIN

BURJ AL ARAB

24 MIN

DUBAI MARINA

27 MIN

DISTRICT 2020 20 MIN

DWC AIRPORT 25 MIN

Every detail has been meticulously curated to create an environment that is both aesthetically pleasing and functional, offering a truly exceptional living experience.