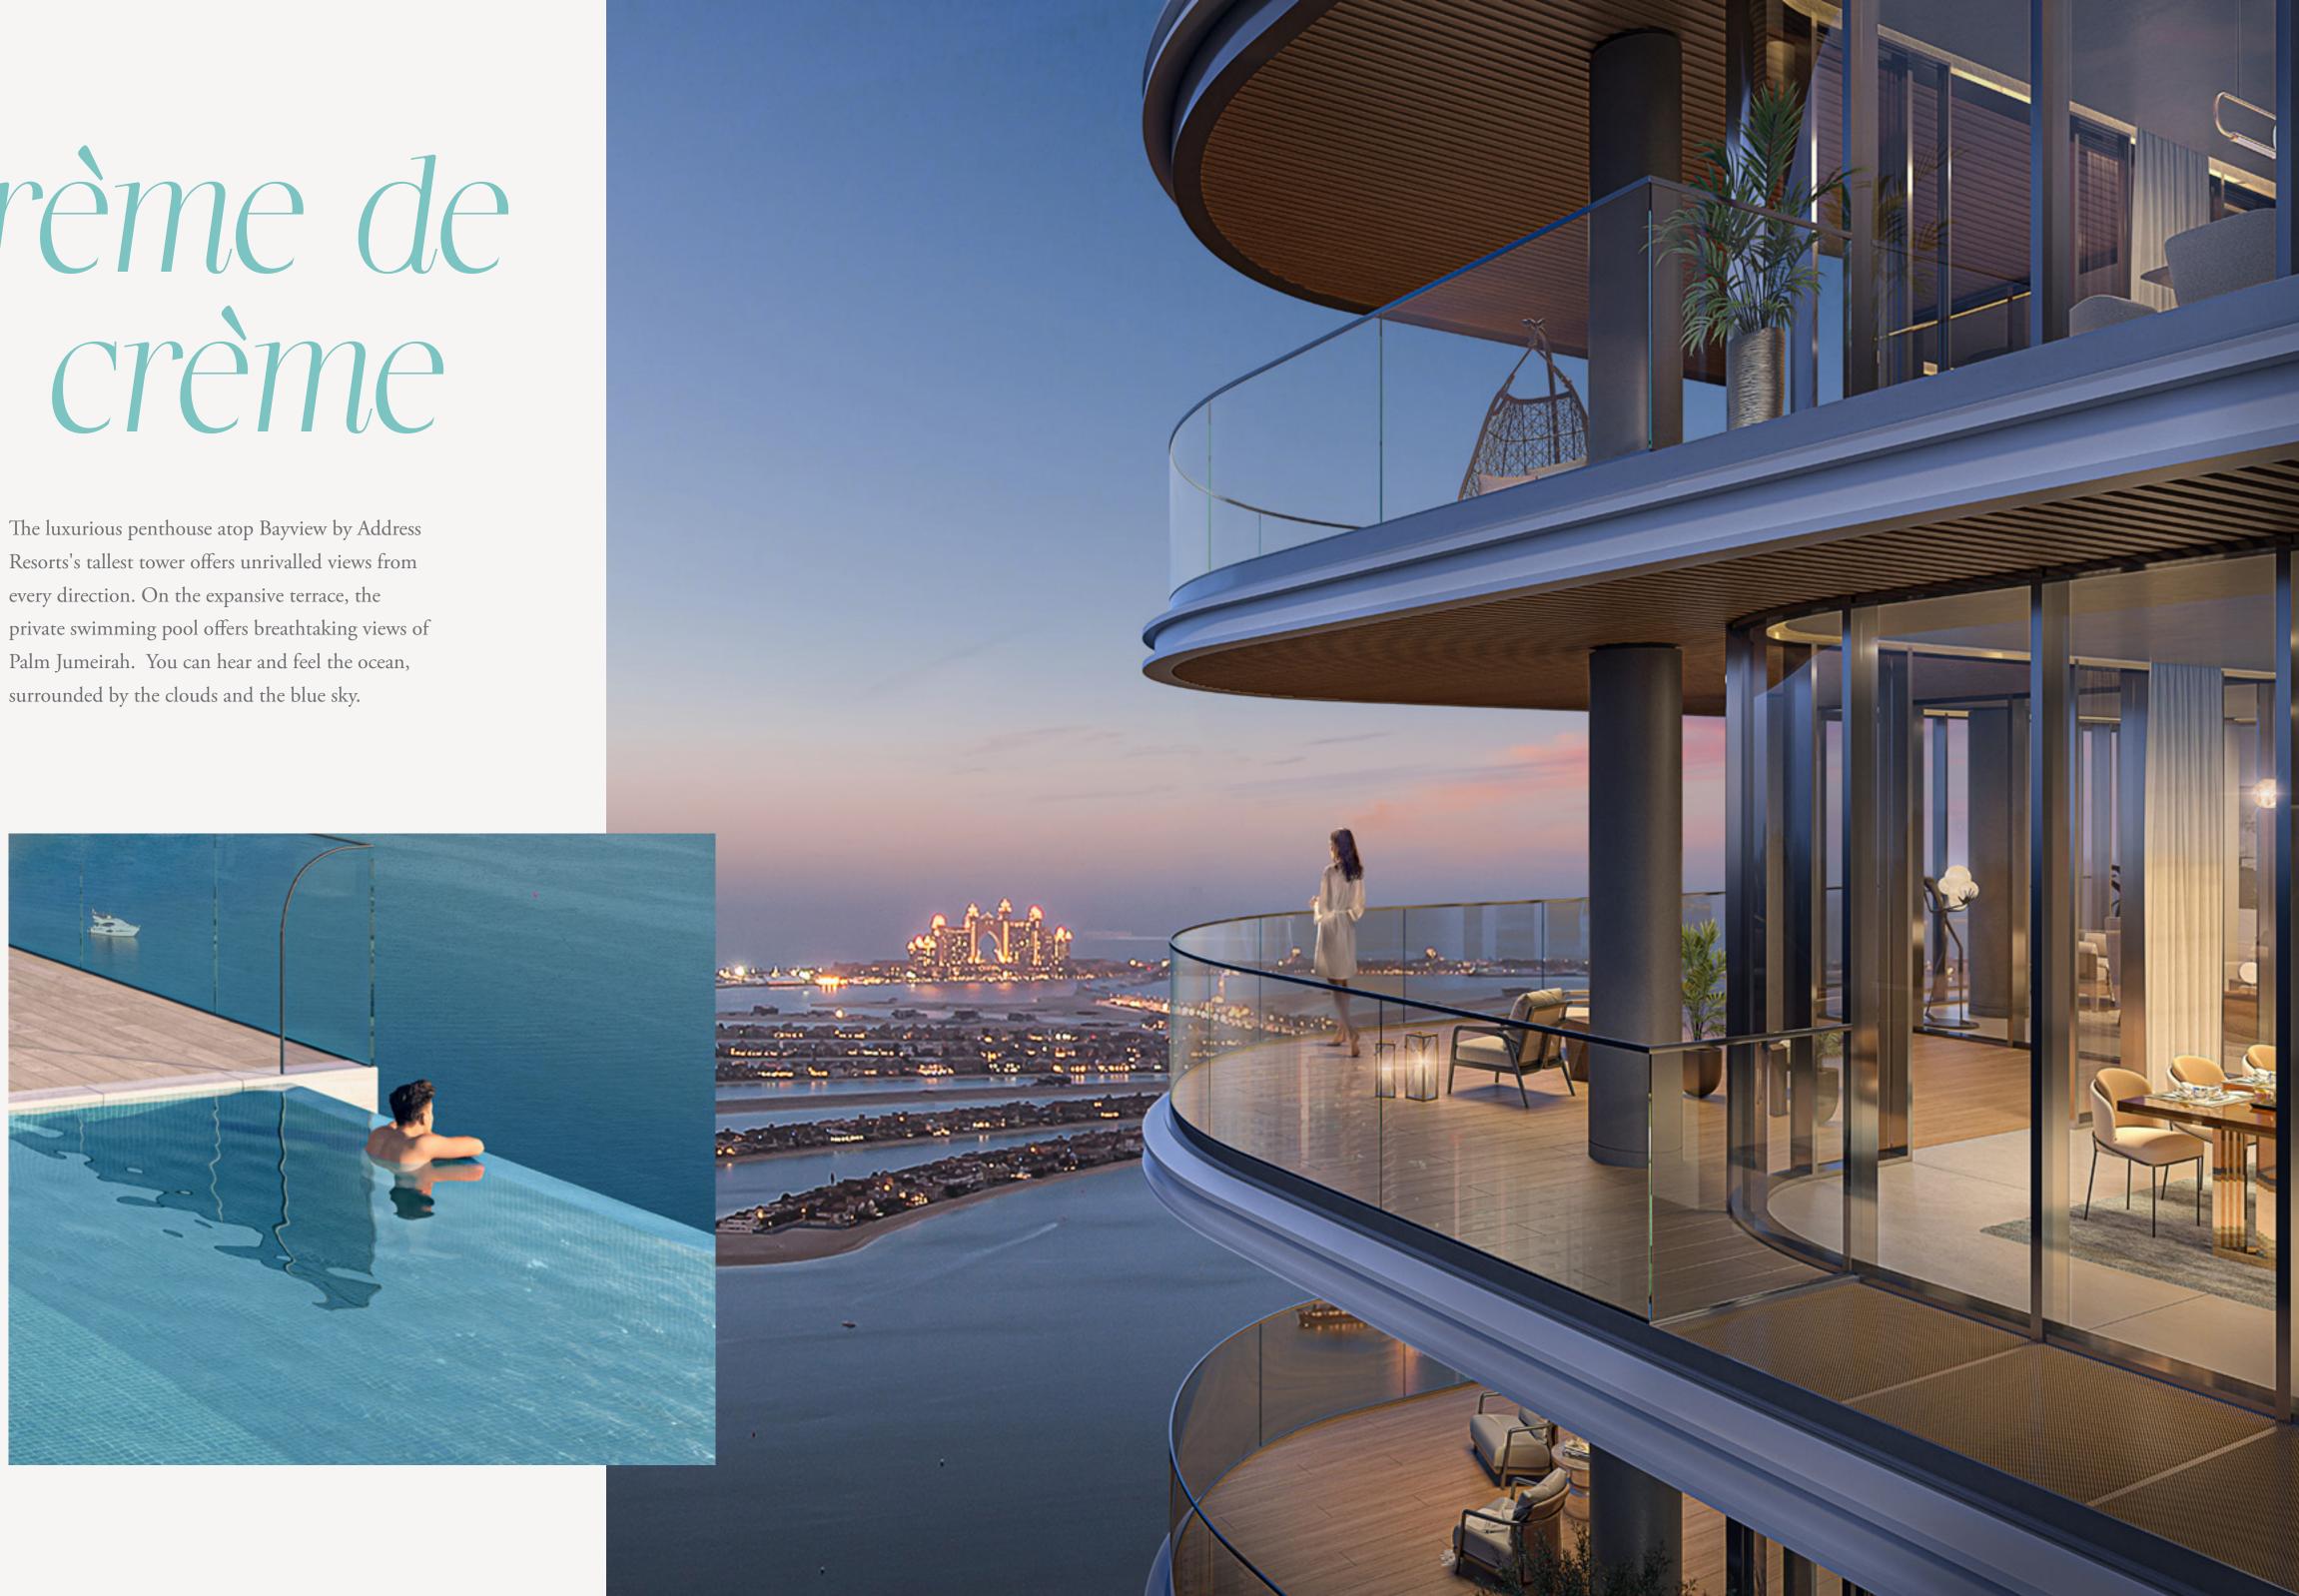

# Unmatched Iuxury

Penthouses represent the ultimate accomplishment of a life of great prosperity and fulfilment. Atop the exquisitely crafted towers of Bayview by Address Resorts lies the pinnacle of Emaar Beachfront's lifestyle. The lavishly furnished penthouses, with 4, 5 & 6 bedrooms, represent the ultimate in luxurious high-rise living, offering a stunning display of opulence against the backdrop of the Arabian Gulf's horizon.

The penthouse residences are truly exceptional, boasting breathtaking 360-degree views and a contemporary design that seamlessly merges with premium materials, resulting in a sanctuary of unparalleled luxury.

# Crème de la crème