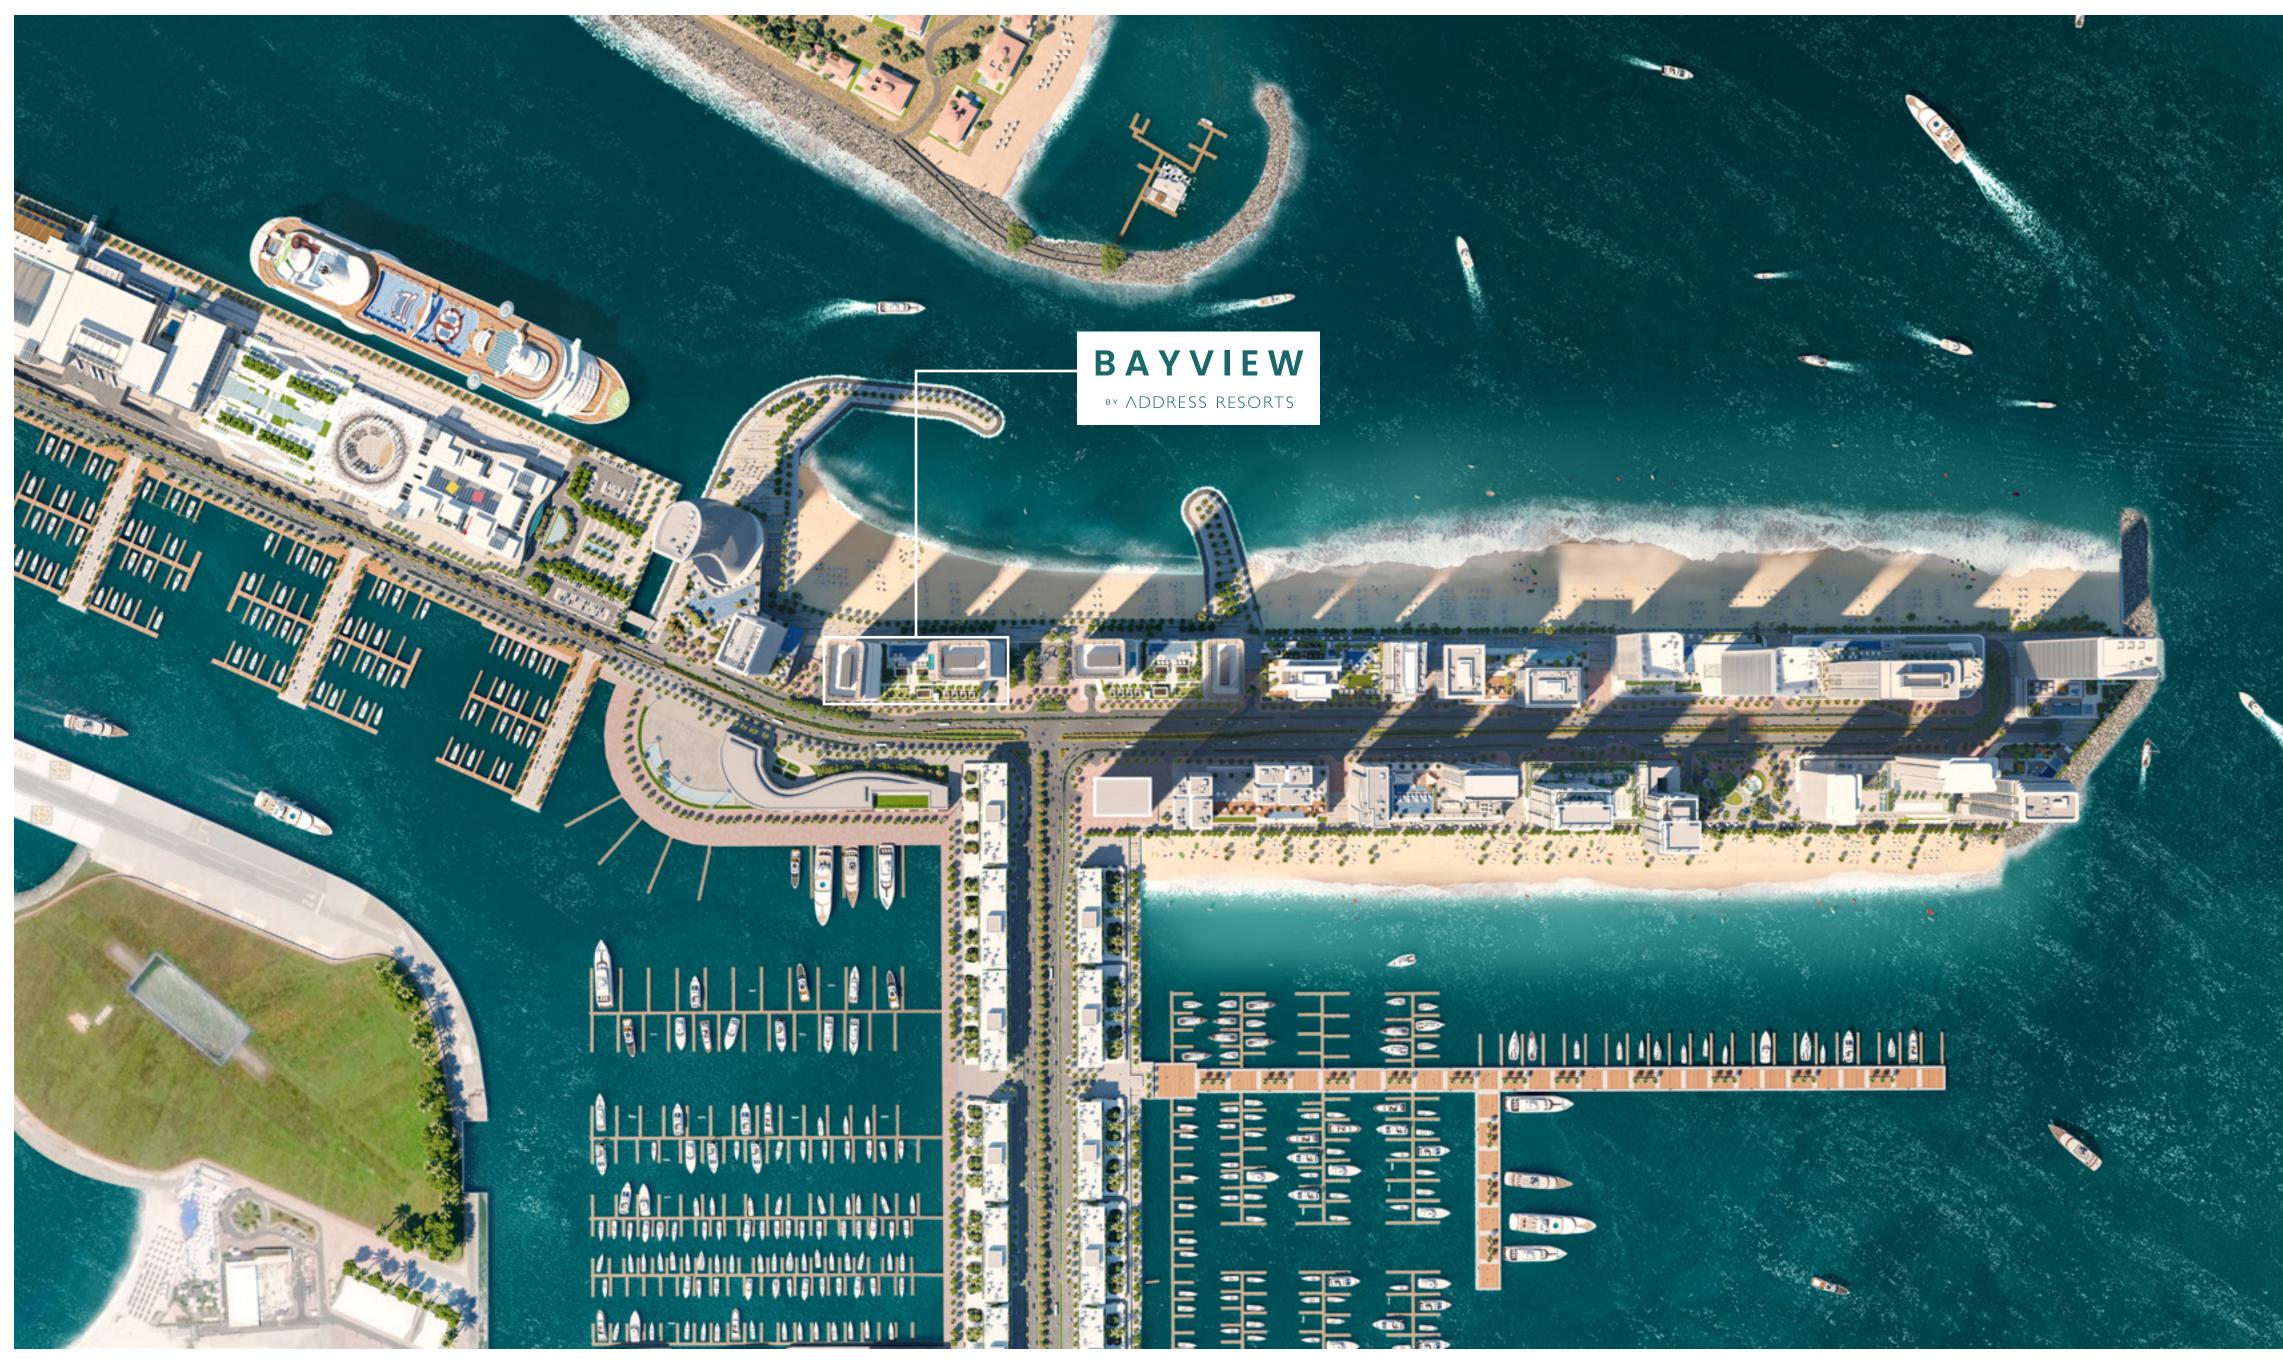

## Emaar Beachfront

Come home to Dubai's most exclusive island, located within the new maritime centre of the UAE, Dubai Harbour. Emaar Beachfront is a meticulously master-planned waterfront haven – a unique blend of cosmopolitan living, prime location, and luxury seaside lifestyle.

Direct Access to Sheikh Zayed Road

Steps Away from Marina & Yacht Club

Nearby Licensed Restaurants

Panoramic Views of the Sea & Marina

| 05 | Mins to<br>Dubai Marina            | 05 | Mins to<br>Sheikh Zayed Road   |
|----|------------------------------------|----|--------------------------------|
| 15 | Mins to<br>Downtown Dubai          | 25 | Mins to<br>Dubai Intl. Airport |
| 20 | minutes from<br>Al Fahidi District | 30 | mins to<br>DWC                 |