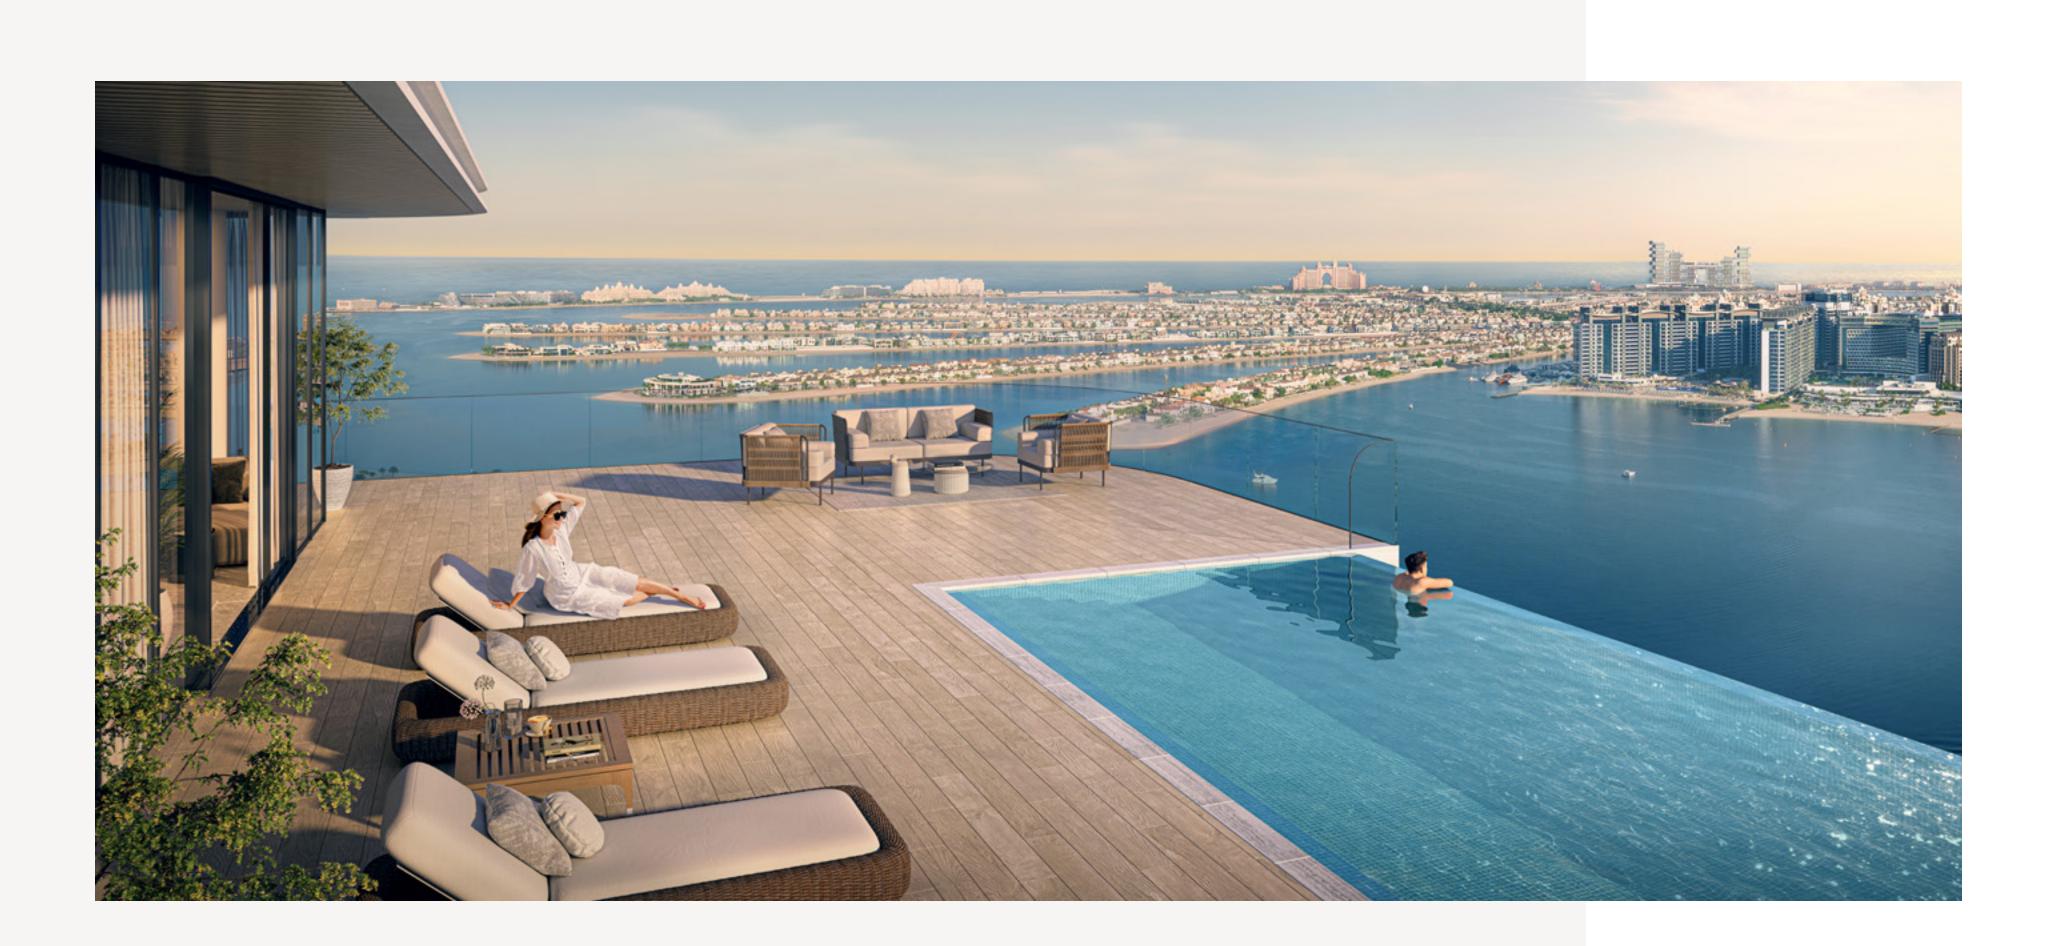

Rejuvenate your body and mind in the state-of-the-art fitness centre on the ninth floor. Alternatively, immerse yourself in the serene ambience of the infinity pool, offering breathtaking vistas of the azure sea and the panoramic Palm Jumeirah. A meticulously designed list of amenities and a dedicated children's pool ensure you can enjoy hours of elevated pleasure in a tranquil oasis. Infinity Pool and Wet Deck

Shaded Pool Deck

Sun Loungers

Shaded Kids' Pool Area & Play Area

Raised Lawn and BBQ Pods

Shaded Communal Areas

Ground-Level Boutiques & Cafes

Landscaped Garden