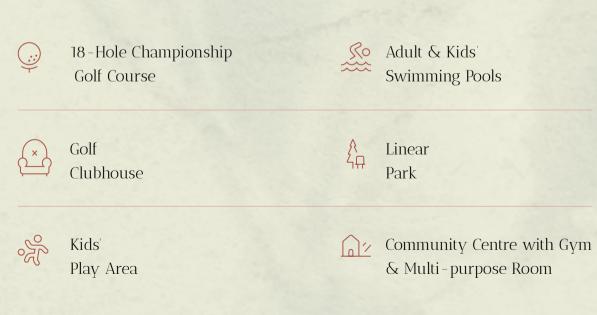

| Ŷ  | 18-Hole Championship | ₽  | Outstanding            |
|----|----------------------|----|------------------------|
|    | Golf Course          | ₽  | Schools                |
| ââ | Community            | А  | District               |
|    | Centre               | ЦП | Park                   |
|    | Retail<br>Centre     | Ψþ | Dining<br>Destinations |

### The Lifestyle You've Been Dreaming of

An Array of Thoughtful Amenities