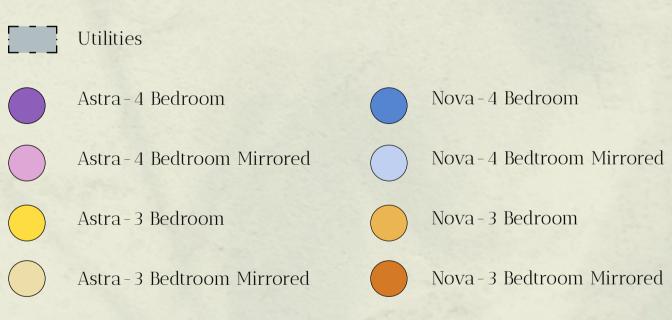

Guard House / Gated Entry A Adult's Pool В Kid's Pool C D Gym and Multipurpose Space E Sikka E Golf Clubhouse With Gym 18-Hole Golf Course G Driving Range H Linear Park 0

## Community Amenities

Your private garden, the 18-hole championship golf course that is directly accessible from your villa, and the clubhouse with its varied dining options are just some of the many exciting possibilities that await you right at your doorstep.