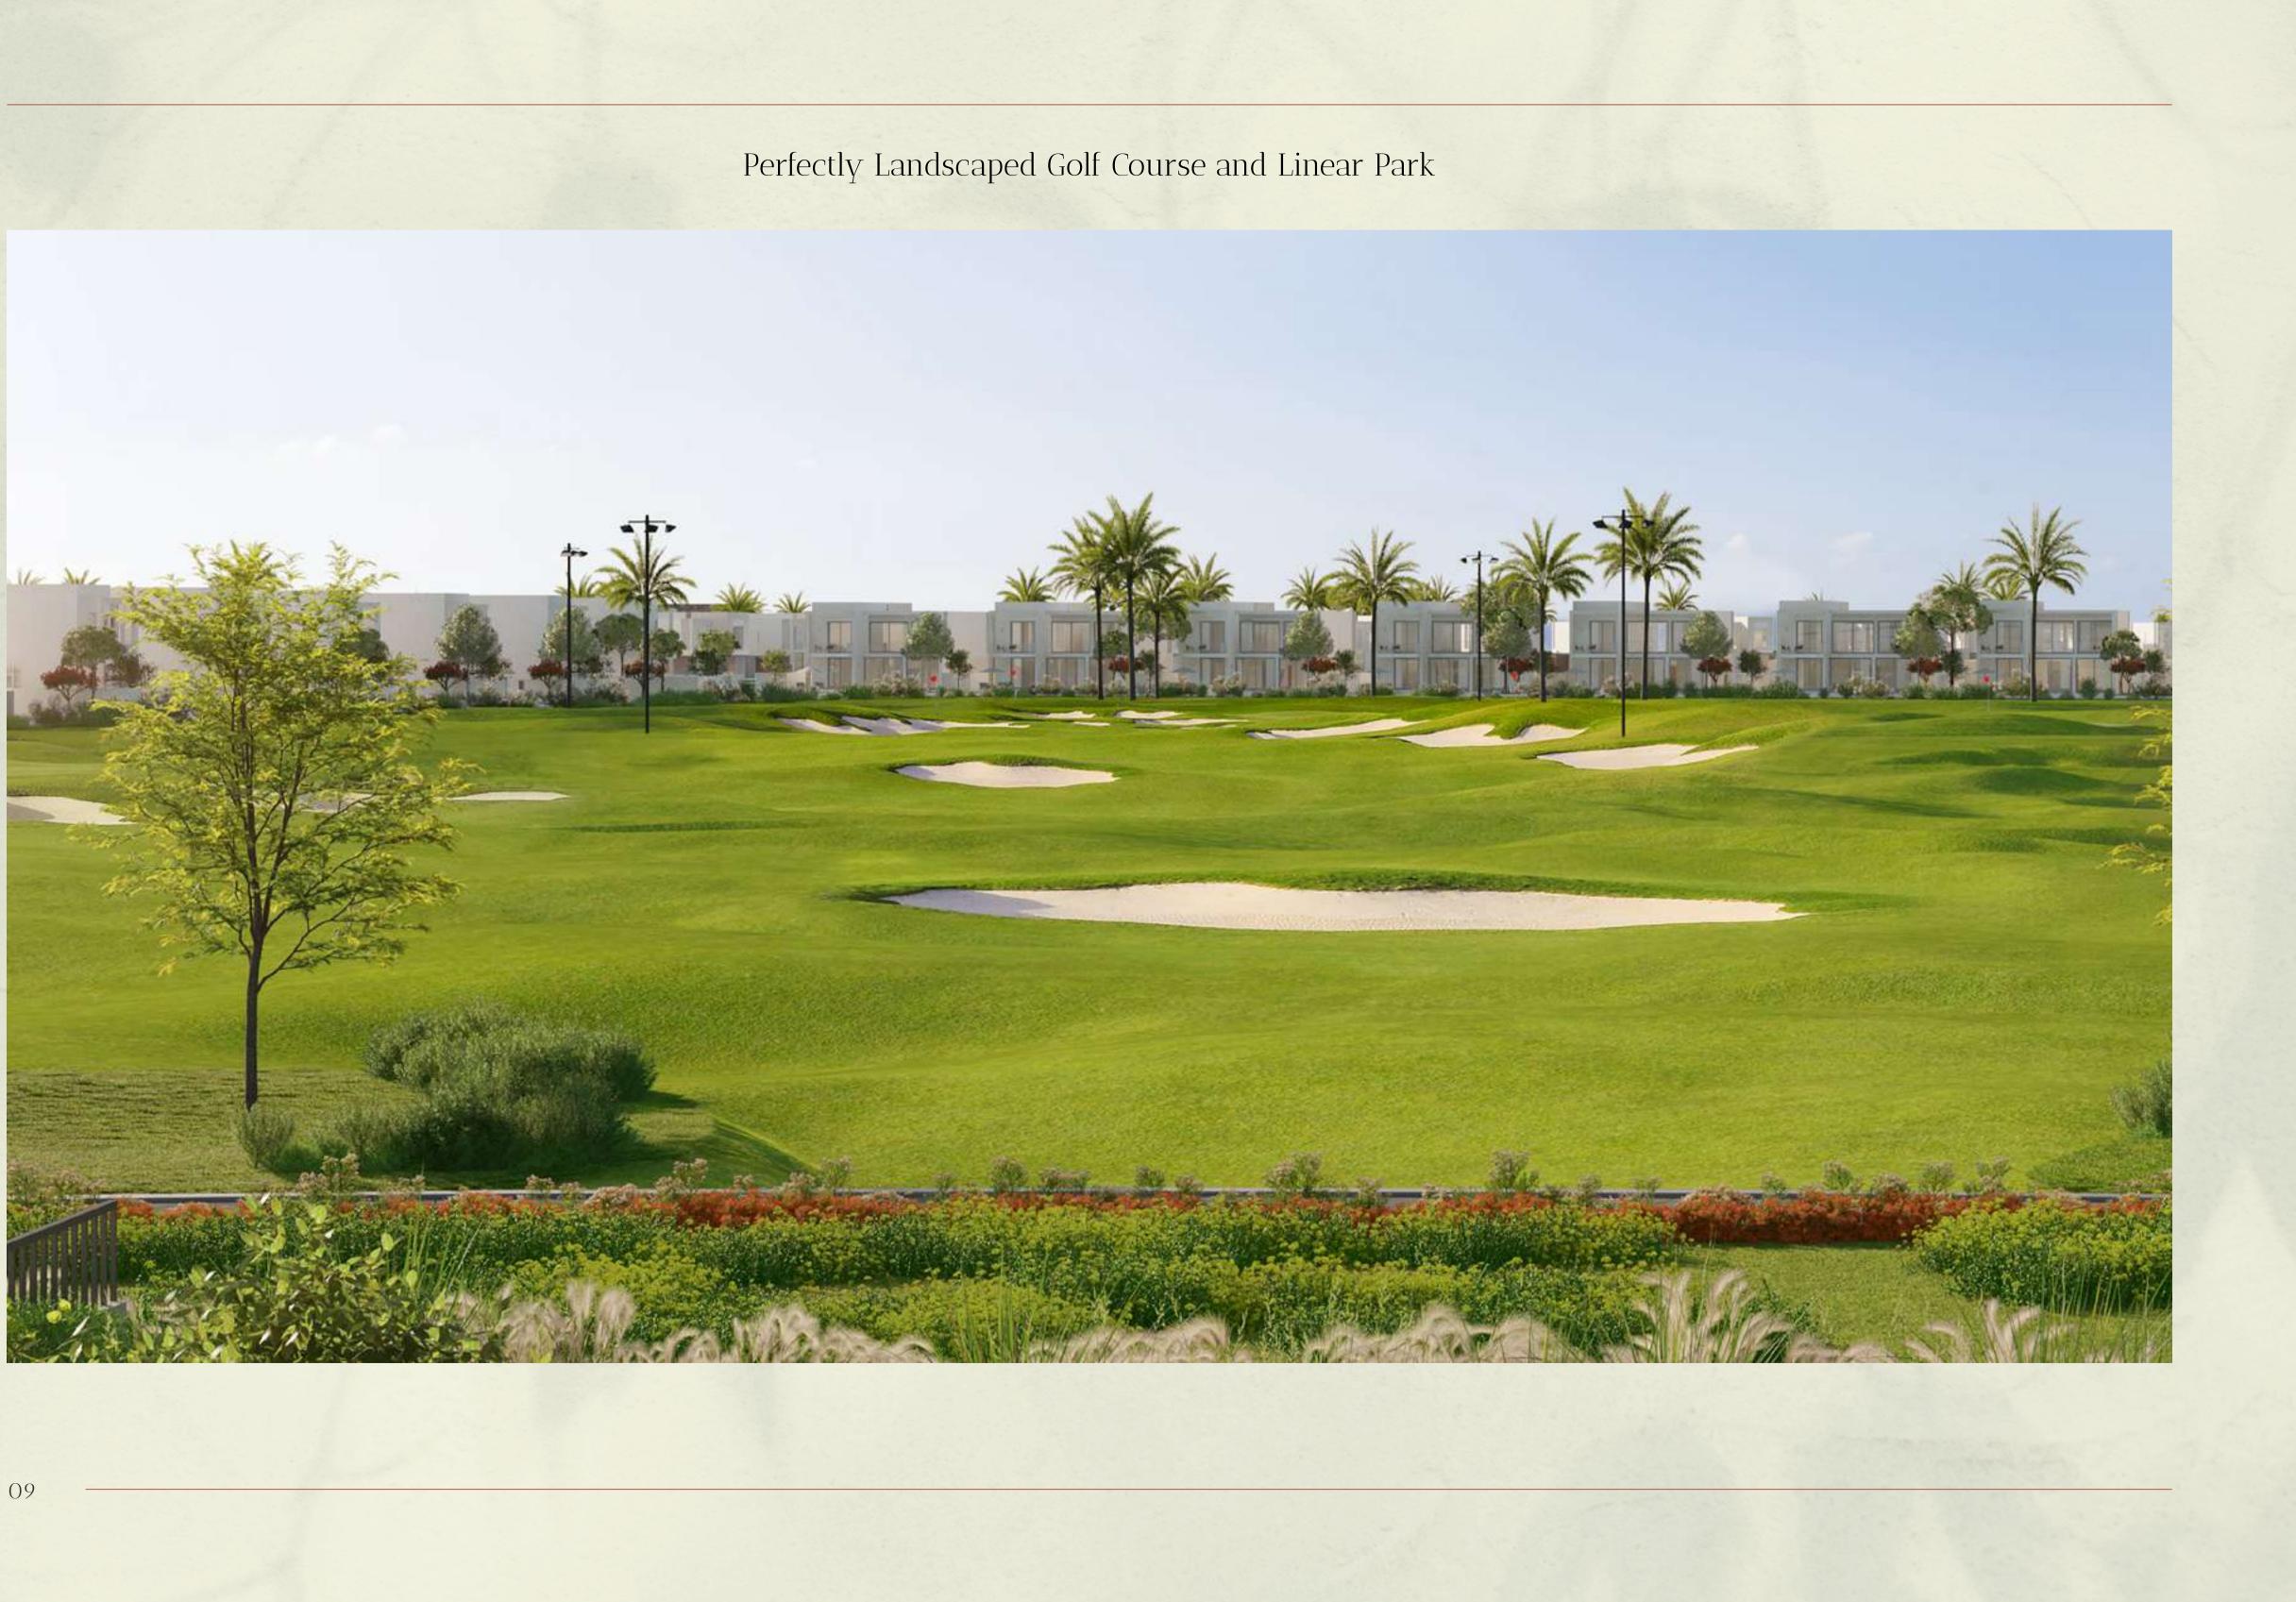

## Community Amenities

Your private garden, the 18-hole championship golf course that is directly accessible from your villa, and the clubhouse with its varied dining options are just some of the many exciting possibilities that await you right at your doorstep.

# Golf Course

Perfect your game at the 18 - hole championship golf course.

Pristine Fairways

Immaculately Manicured Greens

World-class Facilities

♥ Dining Experiences