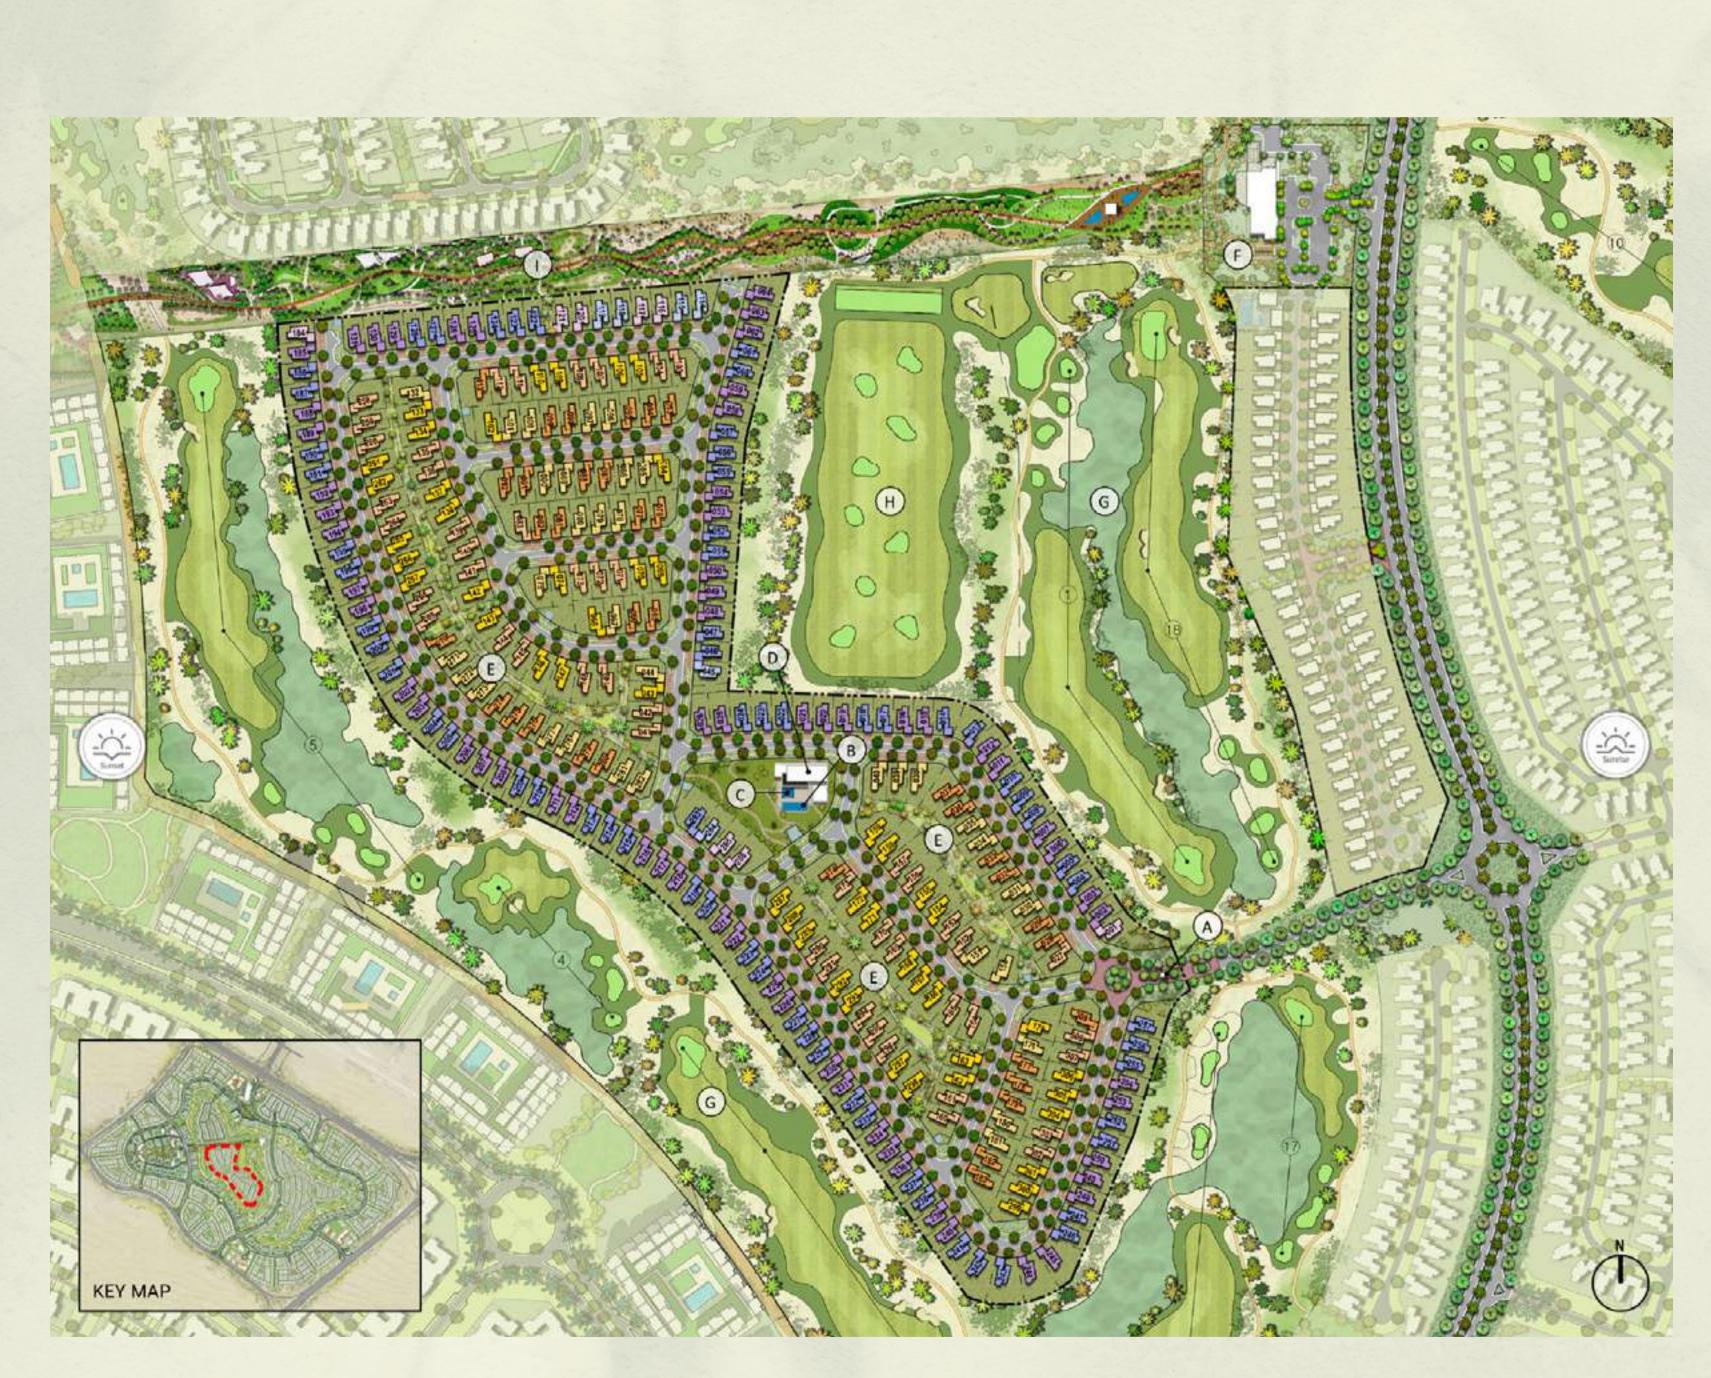

Guard House / Gated Entry A Adult's Pool В Kid's Pool C D Gym and Multipurpose Space E Sikka E Golf Clubhouse With Gym 18-Hole Golf Course G Driving Range H Linear Park 0

## Community Amenities

Your private garden, the 18-hole championship golf course that is directly accessible from your villa, and the clubhouse with its varied dining options are just some of the many exciting possibilities that await you right at your doorstep.