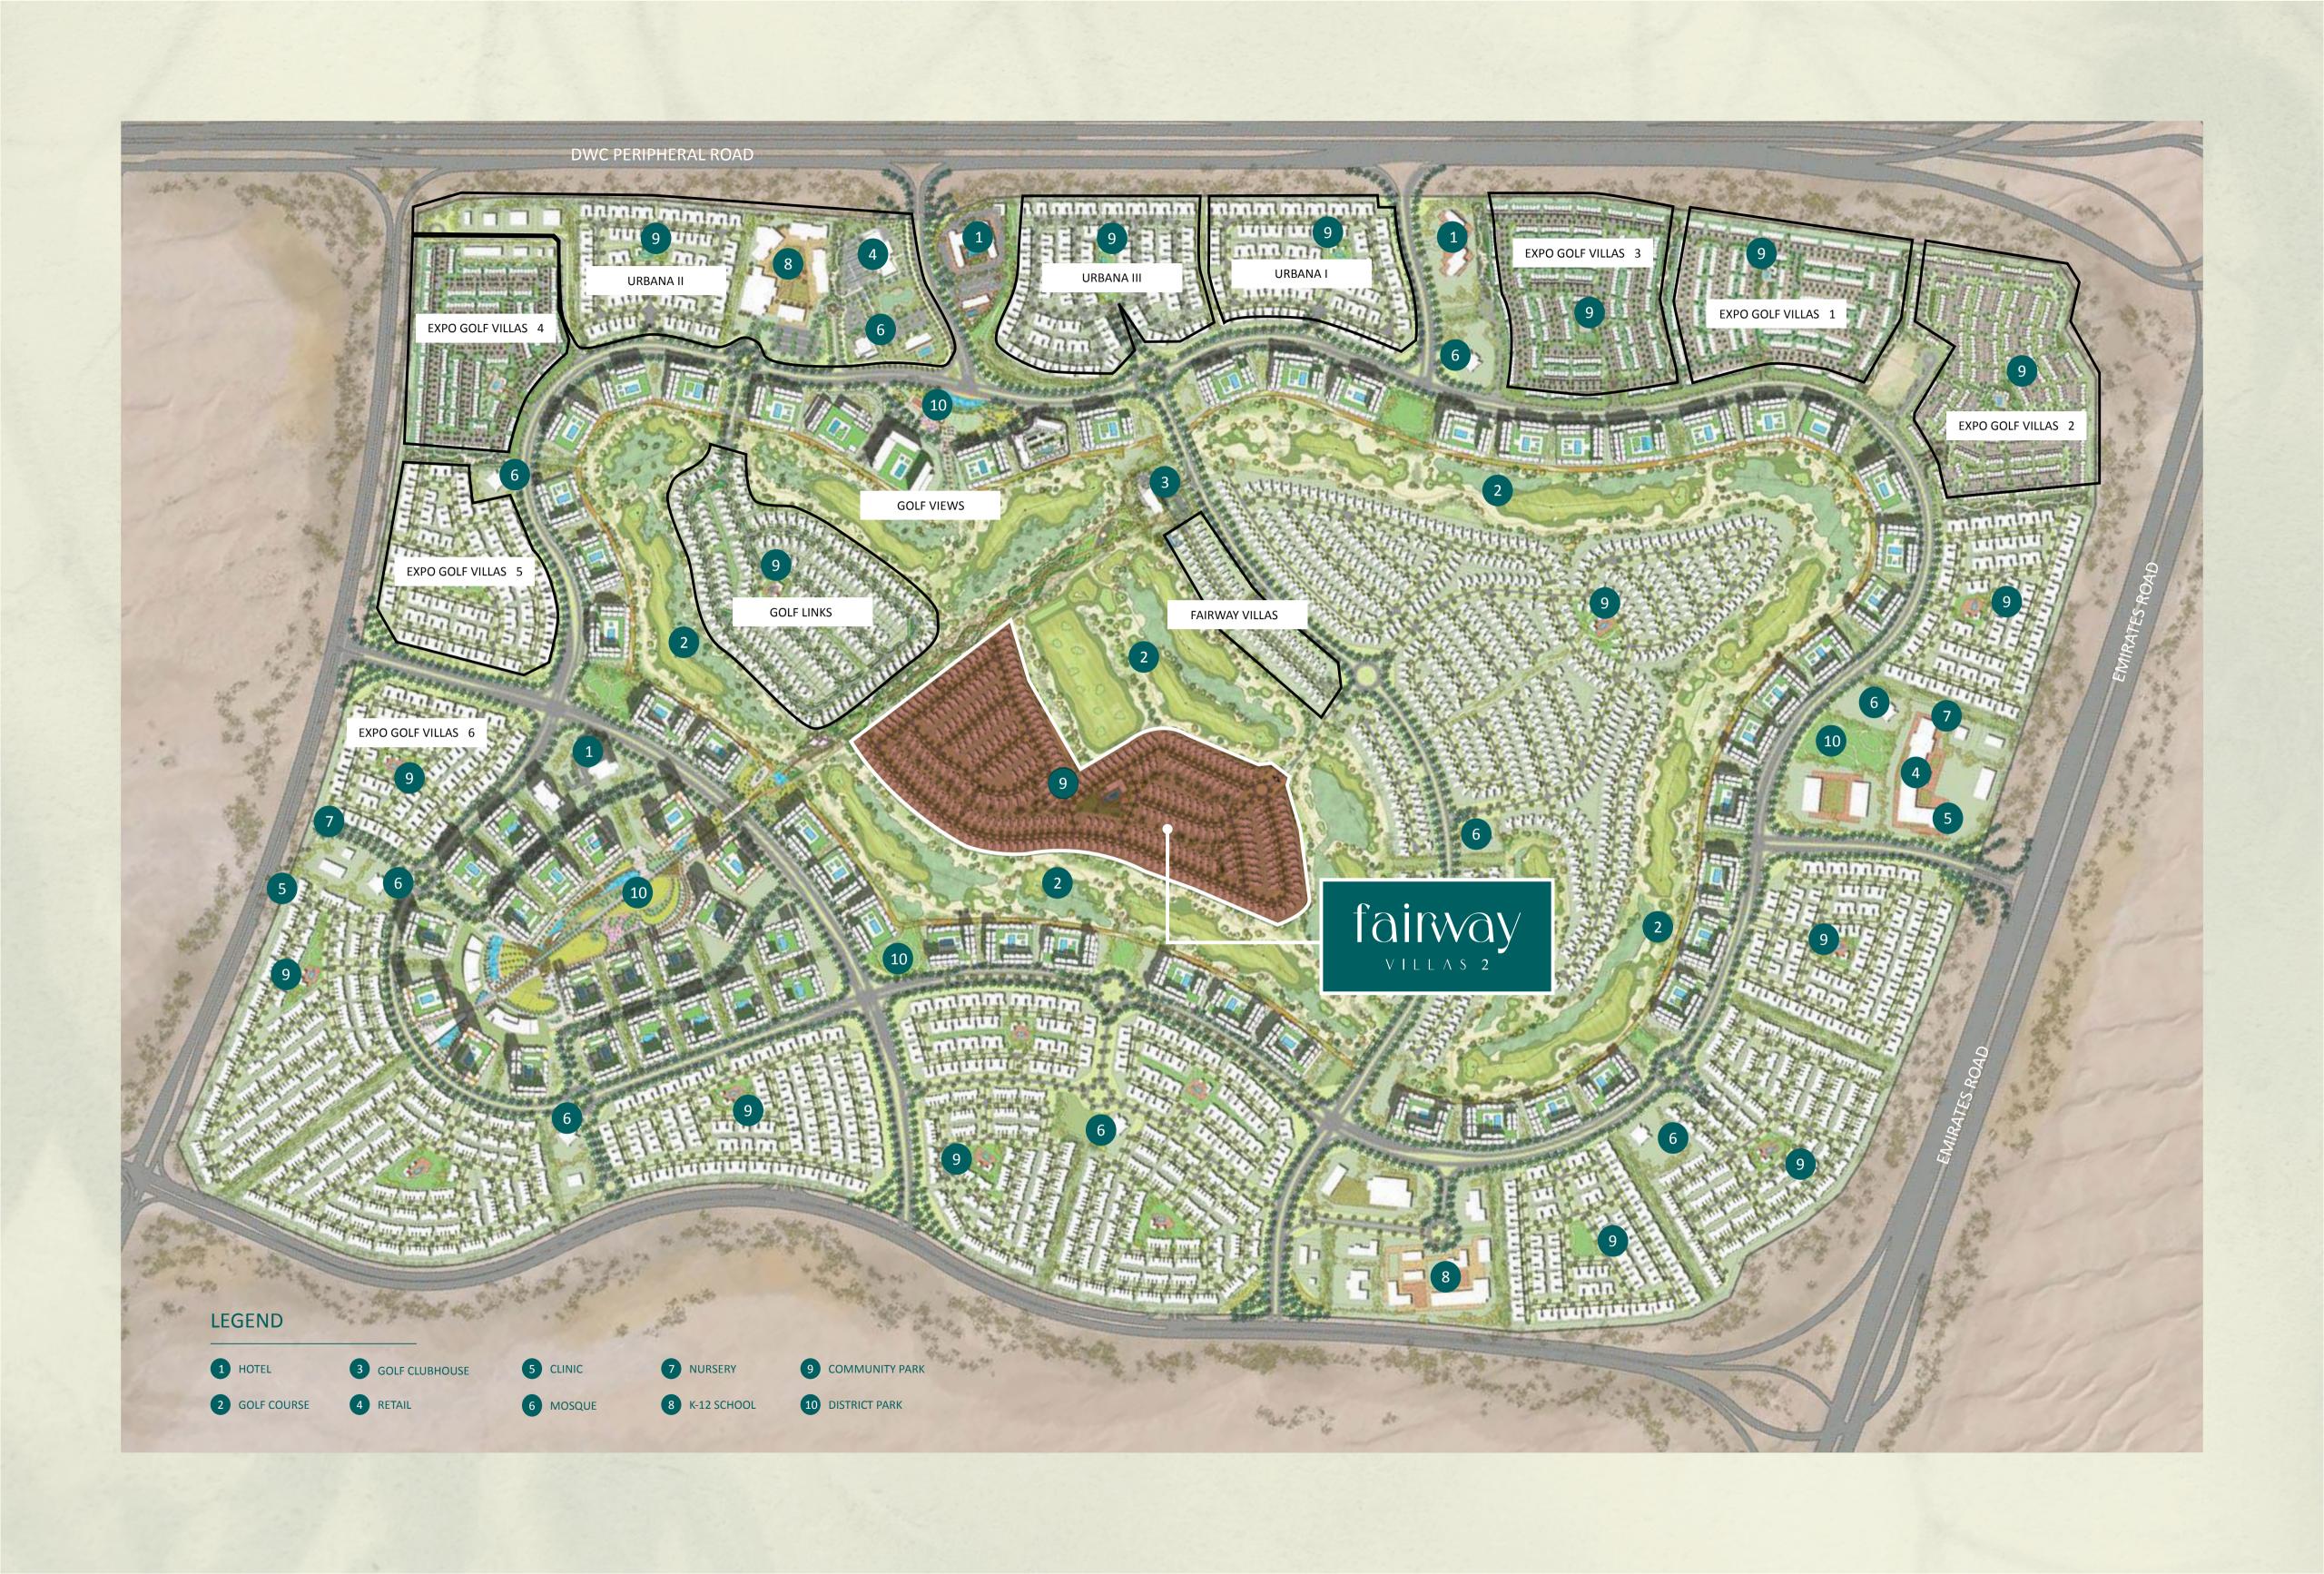

# Local Community with a Global Gateway

Emaar South is perfectly positioned alongside Expo City Dubai,the future vision of the Expo 2020 Dubai site, offering easyaccess to Al Maktoum International Airport and a host ofDubai's most popular attractions and business hubs, via theadjacent boulevard and a major highway.

## Community Amenities

Your private garden, the 18-hole championship golf course that is directly accessible from your villa, and the clubhouse with its varied dining options are just some of the many exciting possibilities that await you right at your doorstep.