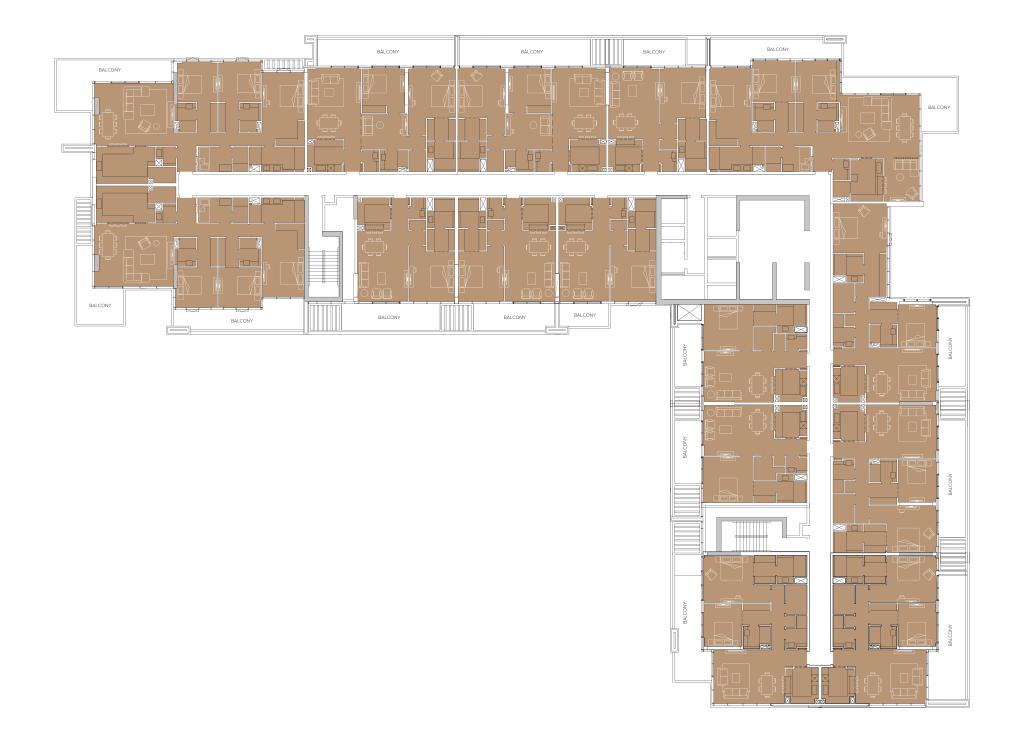

#### **APARTMENT SUMMARY - TYPICAL FLOOR** SIZE (SQM) SIZE (SQ. FT.) APTTYPE APTS/FLOOR 1B-A 91 984 4 88 949 1B-B 2 136 2B-A 1,462 1 2B-B 142 1,526 2 2B-C 2 141 1,514 2B-E 132 1,423 1 3BA 2 186 2,001 212 3B-B 2,284 1 Total 15

|| 71 ||

∥ 72 ∥