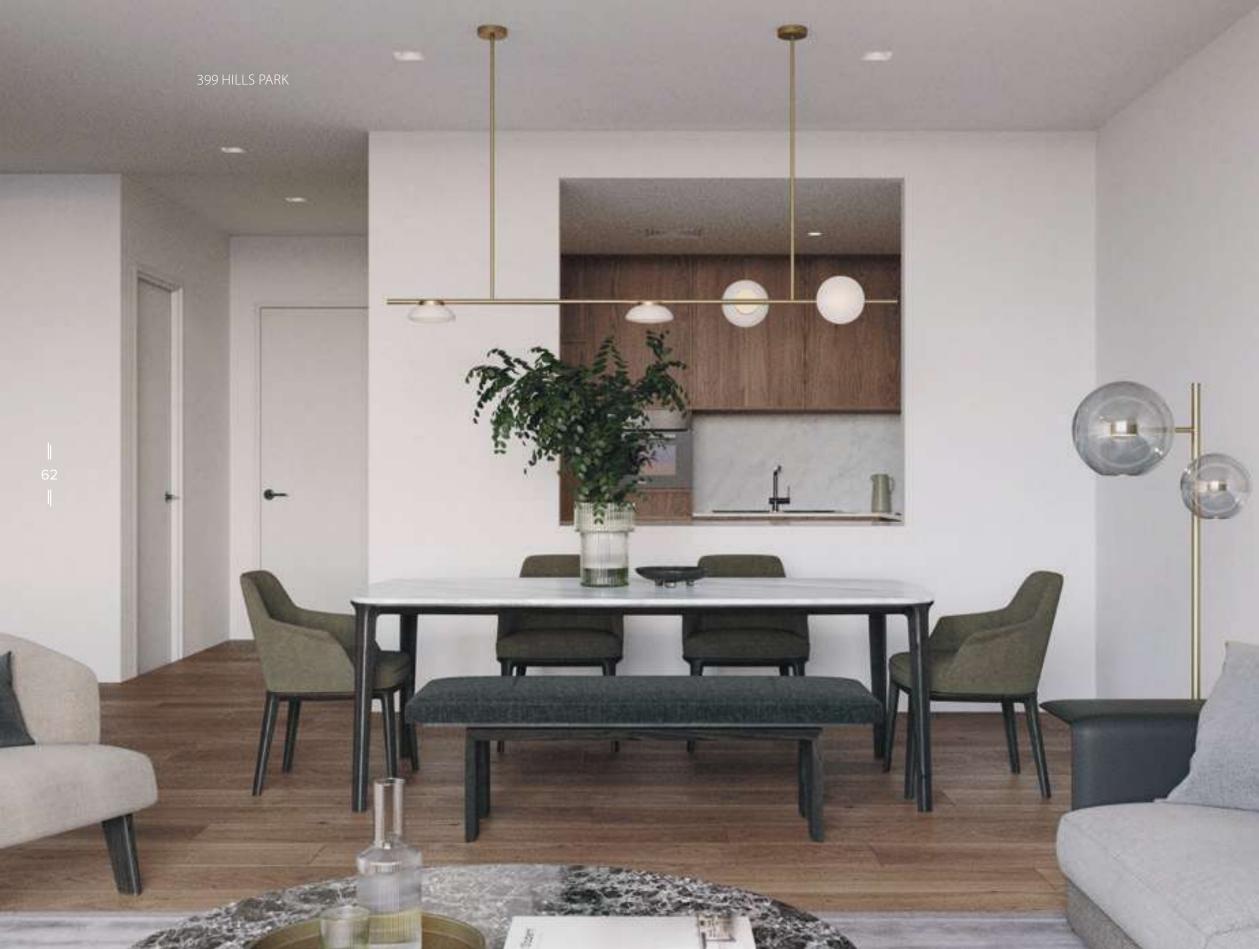

### **399 STYLISH RESIDENCES**

Make yourself at home in a thoughtfully designed residence that defines modern style and contemporary comfort.

With high-quality finishing and smart design, 399 Park Hills' spacious one-, two- and three-bedroom apartments, with various layouts and choice of open-plan or enclosed kitchens, all energize with their bright living spaces that flow naturally into expansive balconies overlooking lush landscapes and the nearby high-rises of Downtown Dubai.

Living and dining areas are perfectly positioned to take in the stunning views, floor-to-ceiling windows and terraces maximize light and space, while designer kitchens and branded bathrooms provide that extra touch of class.