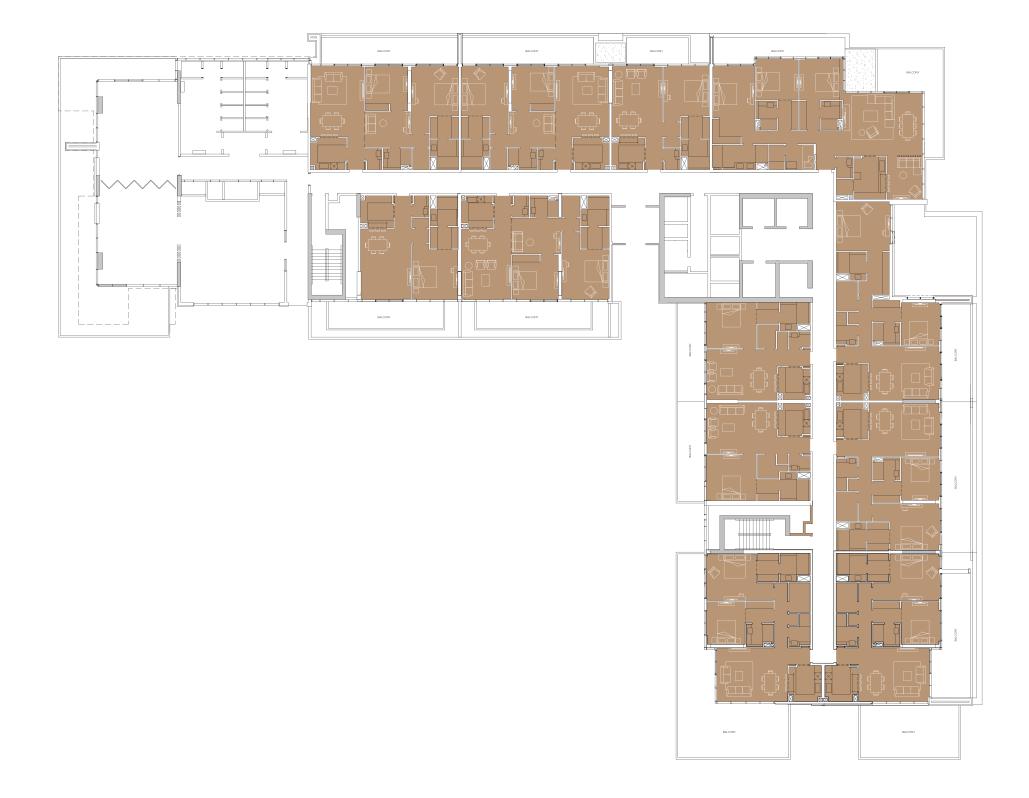

#### **APARTMENT SUMMARY - FIRST FLOOR** SIZE (SQM) SIZE (SQ. FT.) APTTYPE APTS/FLOOR 98 1B-A 2 1,053 96 1B-B 1,031 2 151 2B-A 1,628 1 2B-B 193 2,075 2 2B-C 140 1,509 2 2B-E 161 1,738 1 3BA 206 2,328 1 135 3B-B 1,455 1 12 Total

|| 75 ||