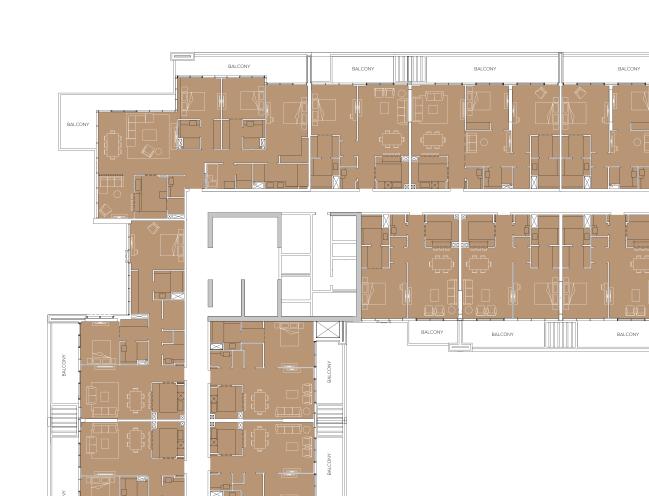

# A RANGE OF RESIDENCE SIZES AND LAYOUTS TO **SUIT YOUR** UNIQUE NEEDS.

399 HILLS PARK

68

BALCONY

BALCONY

\_

BALCONY

-----

#### **APARTMENT SUMMARY - TYPICAL FLOOR** SIZE (SQM) SIZE (SQ. FT.) APTTYPE APTS/FLOOR 85 1B-A 915 4 88 1B-B 943 2 136 2B-A 1,461 1 2B-B 140 1,502 2 2B-C 2 139 1,494 2B-E 131 1,411 1 187 3BA 2 2,007 213 2,287 3B-B 1 Total 15