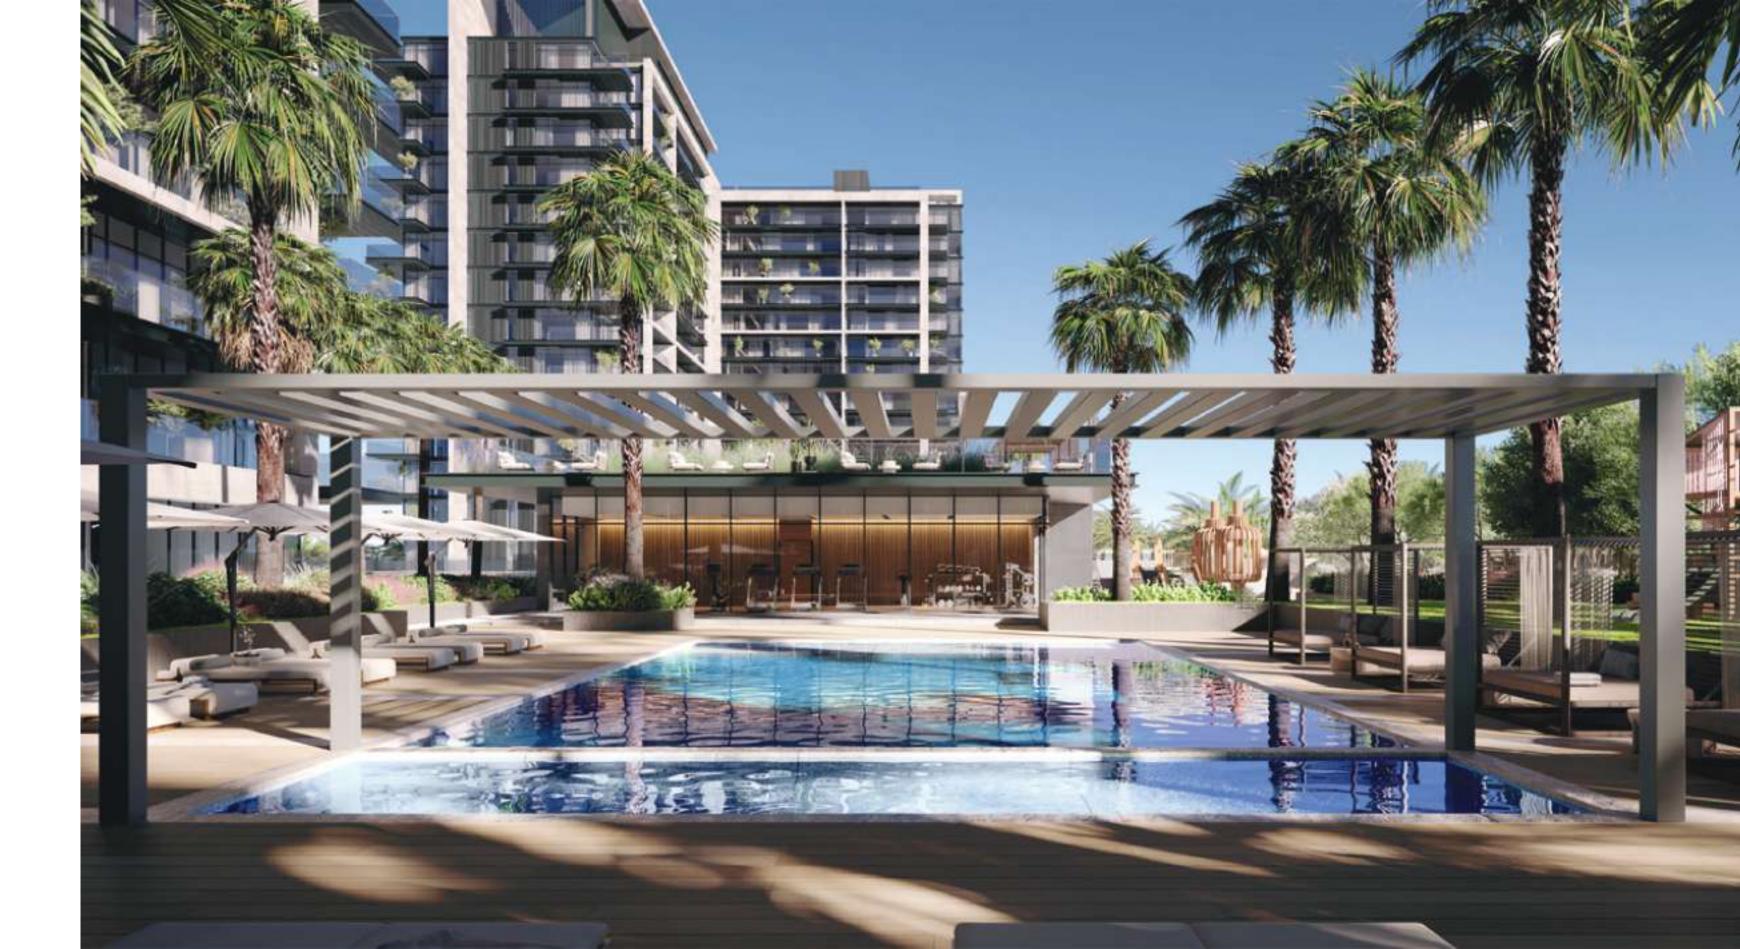

30

ELEGANT DESIGN, LUXURY SPECIFICATIONS AND DESIGNER AMENITIES SET 399 HILLS PARK APART.

399 HILLS PARK

|| 31 ||

34

Swimming pools – adults & children's pools

Rooftop terrace with BBQ & family seating area

Fully equipped gyms

Multi-purpose halls

//

...a wide variety of state-of-the-art facilities and amenities spread throughout the property's two buildings...

//

Indoor & outdoor children's play areas

Padel tennis court

Yoga lawn & landscaped outdoor areas

Electric car charging stations

### AND MUCH MORE...

36