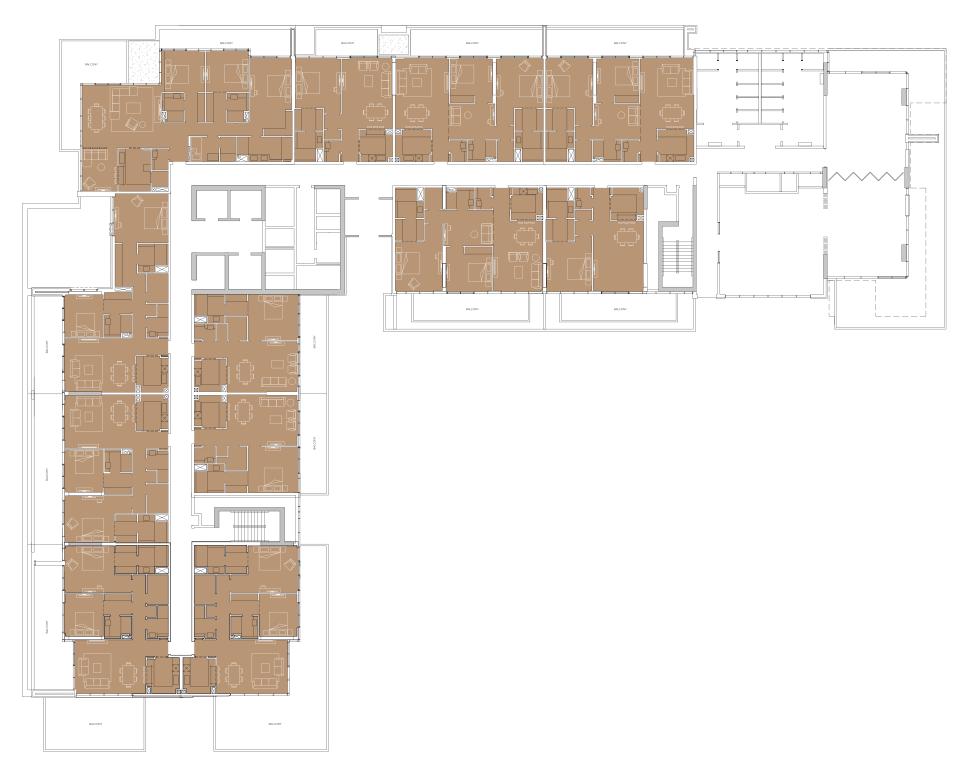

#### **APARTMENT SUMMARY - FIRST FLOOR** SIZE (SQM) SIZE (SQ. FT.) APTTYPE APTS/FLOOR 1B-A 2 117 1,255 94 1B-B 1,031 2 2B-A 151 1,628 1 2B-B 193 2,075 2 2B-C 140 1,512 2 2B-E 192 2,063 1 3BA 201 2,163 1 228 2,459 3B-B 1 12 Total

|| 73 ||

74