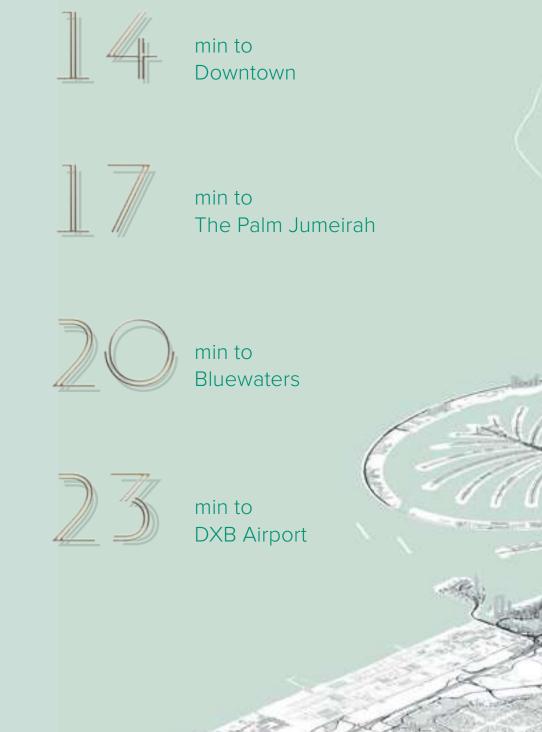

#### THE BEST OF DUBAI IS ALWAYS NEARBY

Ideally situated in the Green Heart of Dubai, Dubai Hills Estate enjoys a prime location with easy access to Al Khail Road and Sheikh Zayed Road. Only a short drive away from hotspots like Downtown and Dubai Marina, while the tranquility of the desert and beauty of the beach are never far away.

Only a short drive away from hotspots like Downtown and Dubai Marina, while the tranquility of the desert and beauty of the beach are never far away.