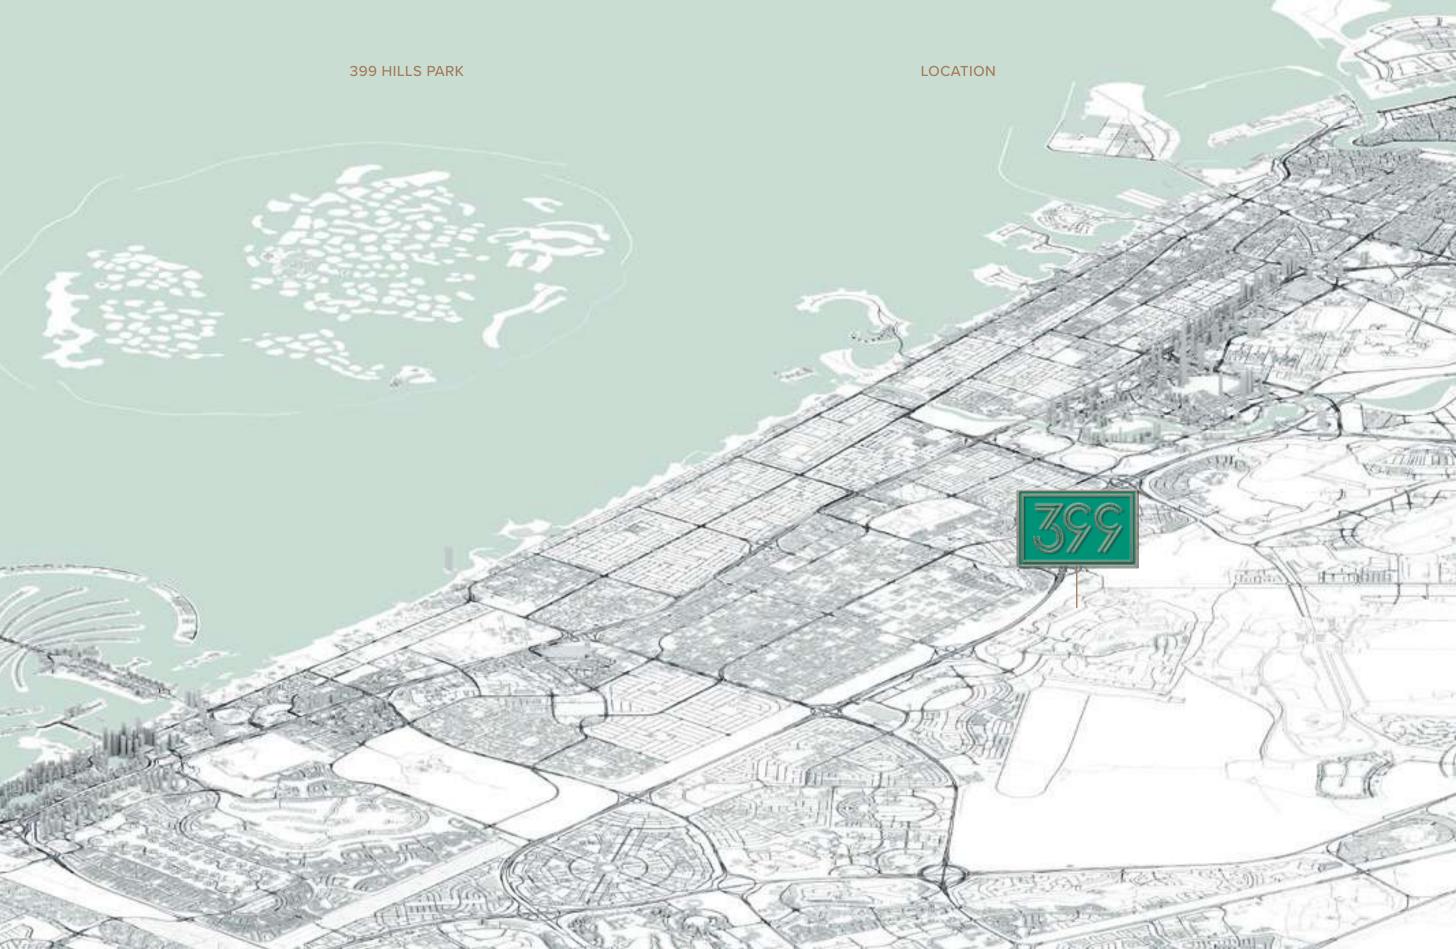

#### THE BEST OF DUBAI IS ALWAYS NEARBY

Ideally situated in the Green Heart of Dubai, Dubai Hills Estate enjoys a prime location with easy access to Al Khail Road and Sheikh Zayed Road. Only a short drive away from hotspots like Downtown and Dubai Marina, while the tranquility of the desert and beauty of the beach are never far away.

Only a short drive away from hotspots like Downtown and Dubai Marina, while the tranquility of the desert and beauty of the beach are never far away.