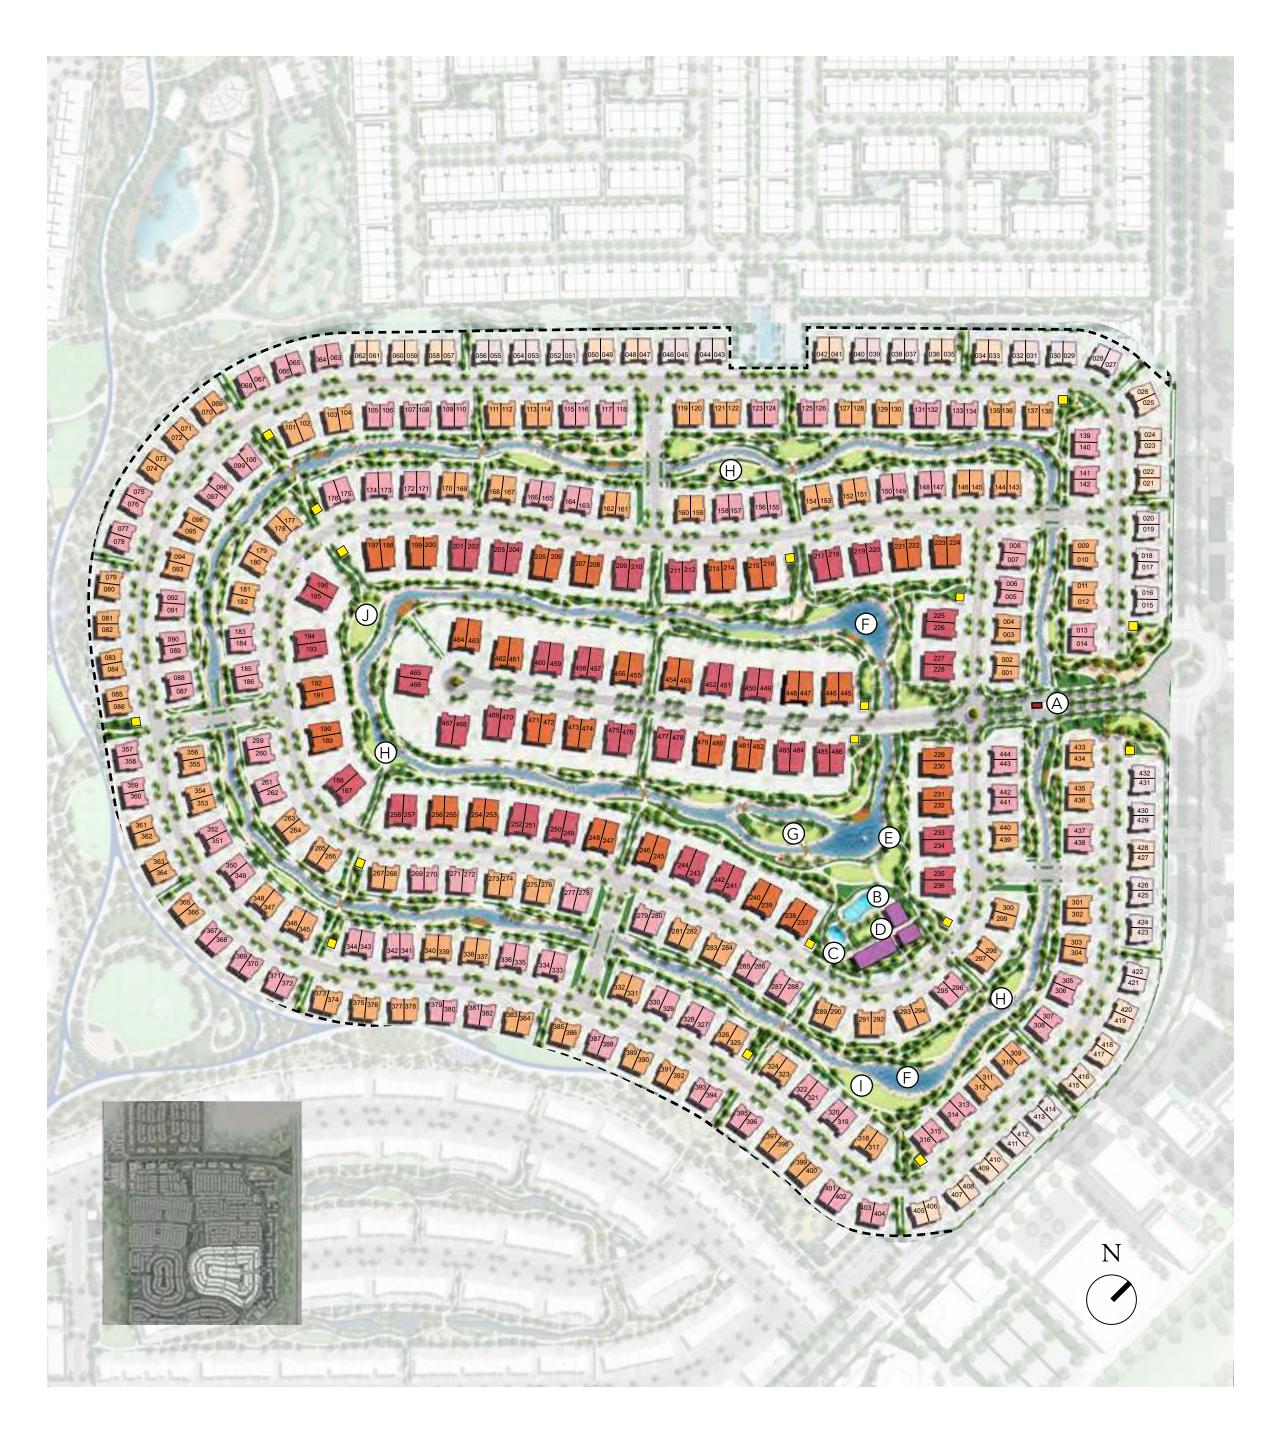

#### Amenities

- A Guardhouse / Gated Entry
- B Adult Pool
- C Kids Pool and Splash Pad
- D Community Center
- E BBQ Area
- F Open Pond
- G River Island

- H Picnic Lawn
- Community Lawn & Viewing Mound
- J Natural Topo Play
- Guardhouse
- Substations
- Community Center

#### Types

#### Clara

#### Kai

#### Styles

- Clara 5 Bedroom
- Clara 4 Bedroom
- Clara 3 Bedroom
- Kai 5 Bedroom
- Kai 4 Bedroom
  - Kai 3 Bedroom