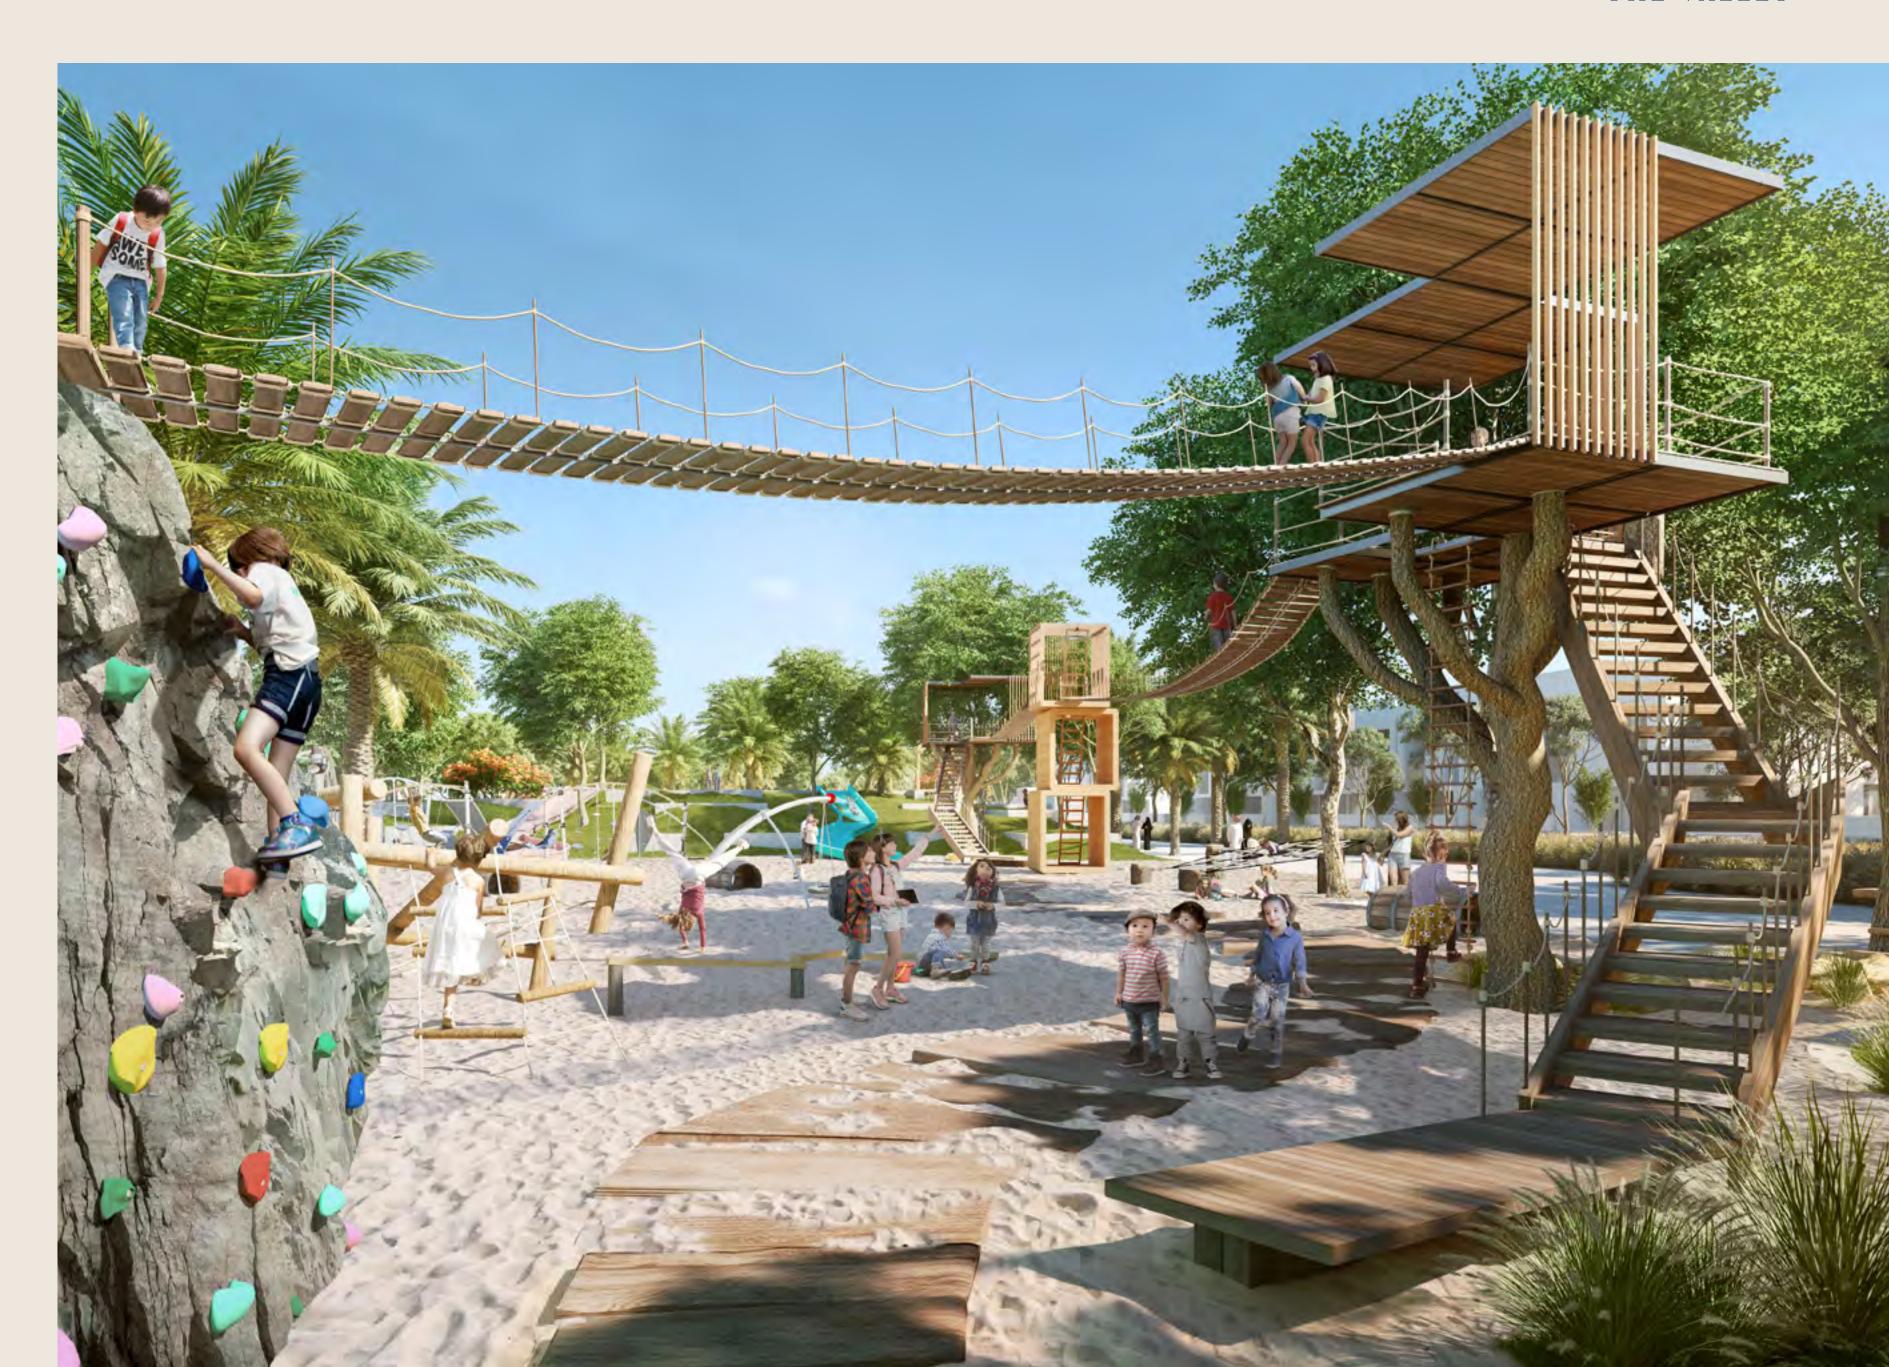

### Kids' Dale

Let the little ones' imaginations soar at the Kids'

Dale, where they can combine learning and play each

and every day.

Rock Climbing Amphitheatre Space Archaeological Play Area