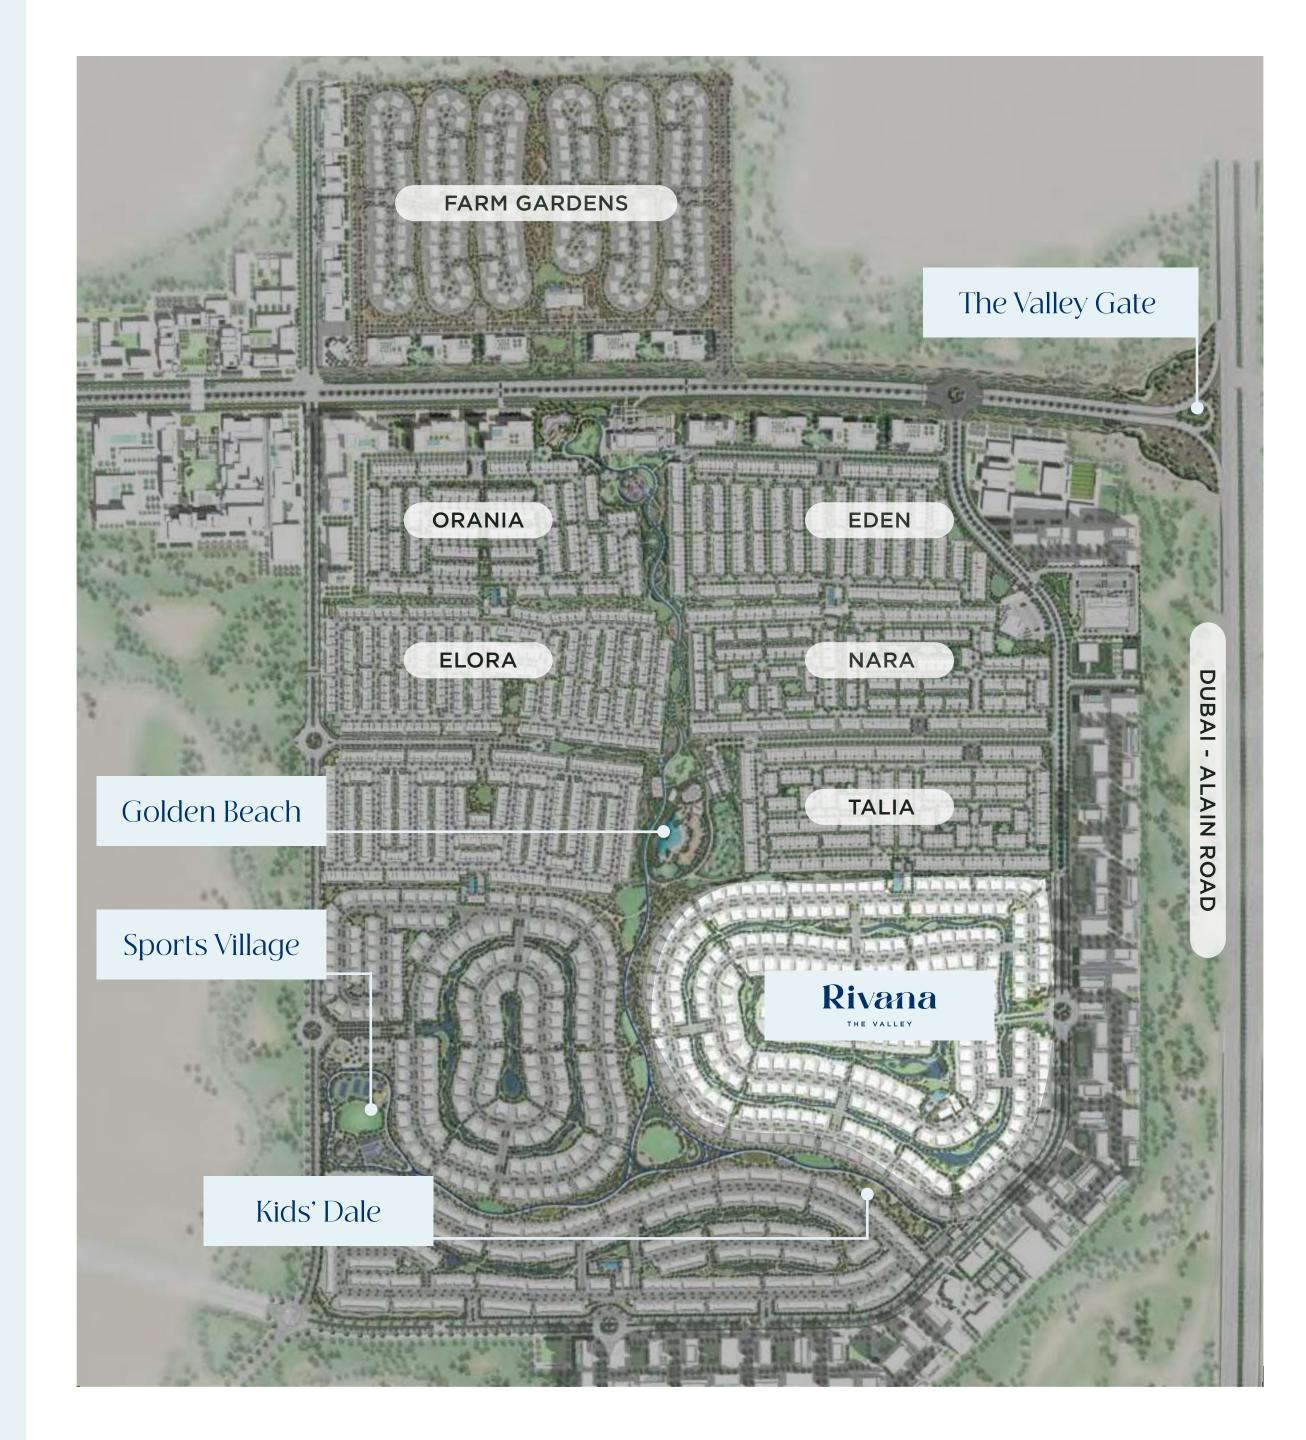

# Perfectly Positioned

With easy access to all major areas of Dubai and an array of green open spaces, The Valley is strategically located on the Dubai—Al Ain Road, a major connection point between the emirates of Dubai and Abu Dhabi.

### A Picture-Perfect Neighbourhood

A picturesque neighbourhood of stylish twin villas, Rivana combines comfort and modernity with beauty and serenity.

Boasting a wide variety of indoor and outdoor retail options, as well as The Valley's Golden Beach, verdant pocket parks, a local farmers' market, and gourmet dining options, Rivana is where families can feel a true sense of belonging as integral members of a thriving community.

A Short Walk to the Sports Village Lush Green Parks Footsteps from Golden Beach

### Golden Beach

The ideal setting for sun-soaked days spent with family,
Golden Beach provides the perfect focal point for Rivana's
integrated community living.

| Water  | Kids' Play | F&B     |
|--------|------------|---------|
| Splash | Areas      | Options |

### Sports Village

Enjoy an active, fulfilling and healthy lifestyle at the Sports Village, with an extensive selection of sports, leisure and recreational amenities to choose from.

Sports Bicycle & Playground
Courts Running Tracks & Gym

### Kids' Dale

Let the little ones' imaginations soar at the Kids'

Dale, where they can combine learning and play each

and every day.

Rock Climbing Amphitheatre Space Archaeological Play Area