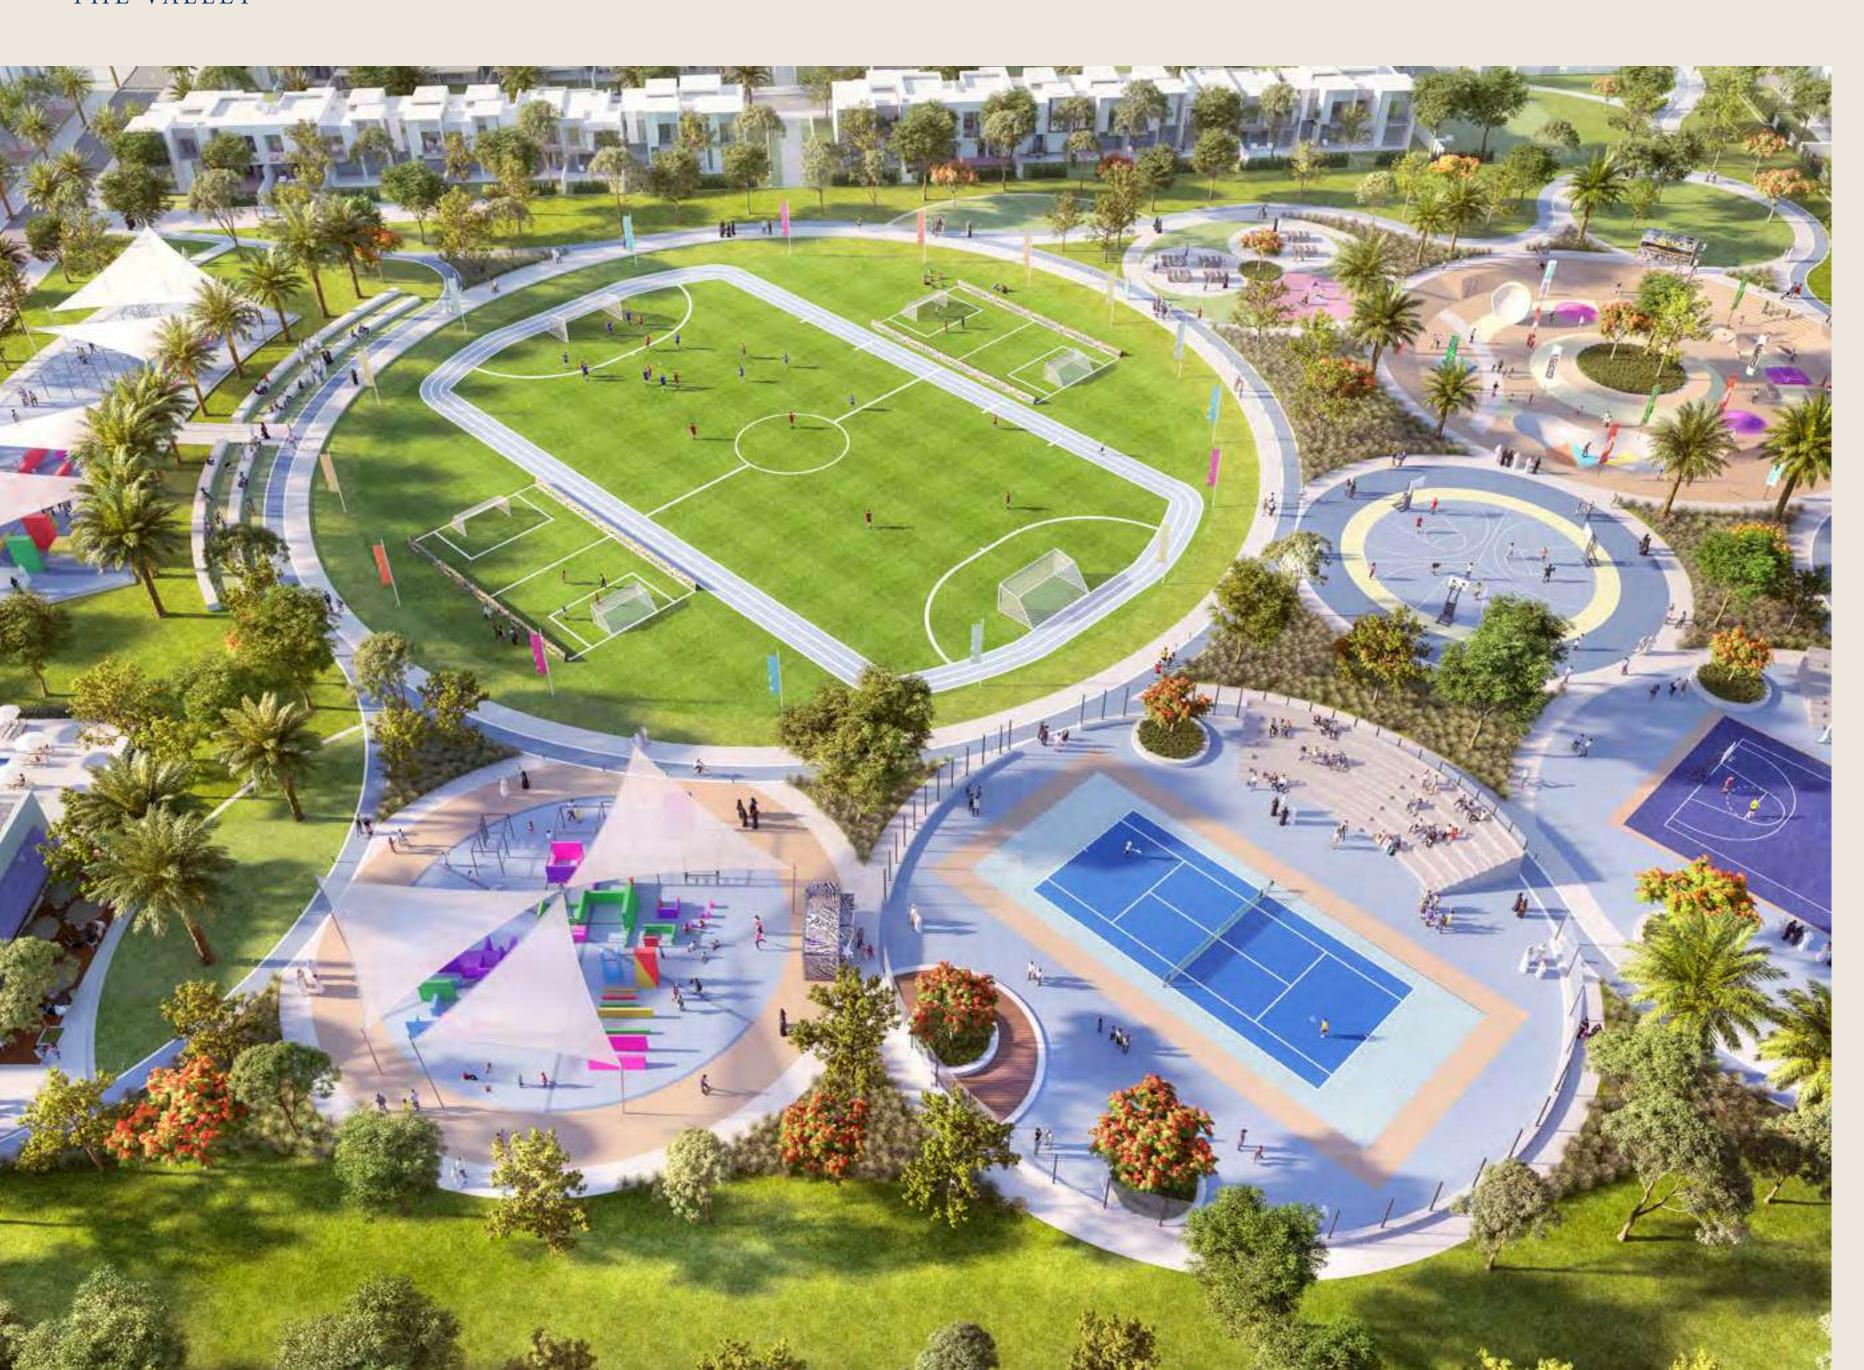

### Sports Village

Enjoy an active, fulfilling and healthy lifestyle at the Sports Village, with an extensive selection of sports, leisure and recreational amenities to choose from.

Sports Bicycle & Playground
Courts Running Tracks & Gym

#### Amenities

- A Guardhouse / Gated Entry
- B Adult Pool
- C Kids Pool and Splash Pad
- D Community Center
- E BBQ Area
- F Open Pond
- G River Island

- H Picnic Lawn
- Community Lawn & Viewing Mound
- J Natural Topo Play
- Guardhouse
- Substations
- Community Center