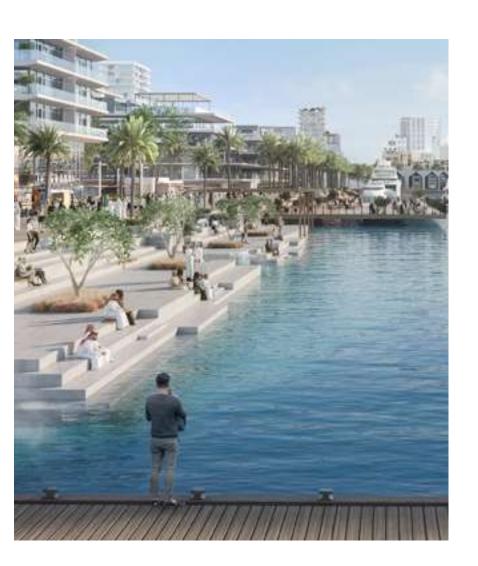

#### World-class Superyacht Hub

The new marina at Rashid Yachts & Marina offers convenient, hassle-free access to Dubai, accommodating 430 wet berths for yachts up to 100m long with a range of flexible berthing options, from a single night through to seasonal and annual stays.

#### A Thriving Promenade

During the day, or long after the sun dips beyond the sea's horizon, the Promenade is the essence of the Marina's thriving life with a rich variety of dining options and an eclectic selection of stylish shops that will accommodate your every need. So just sit back, relax, and enjoy life.