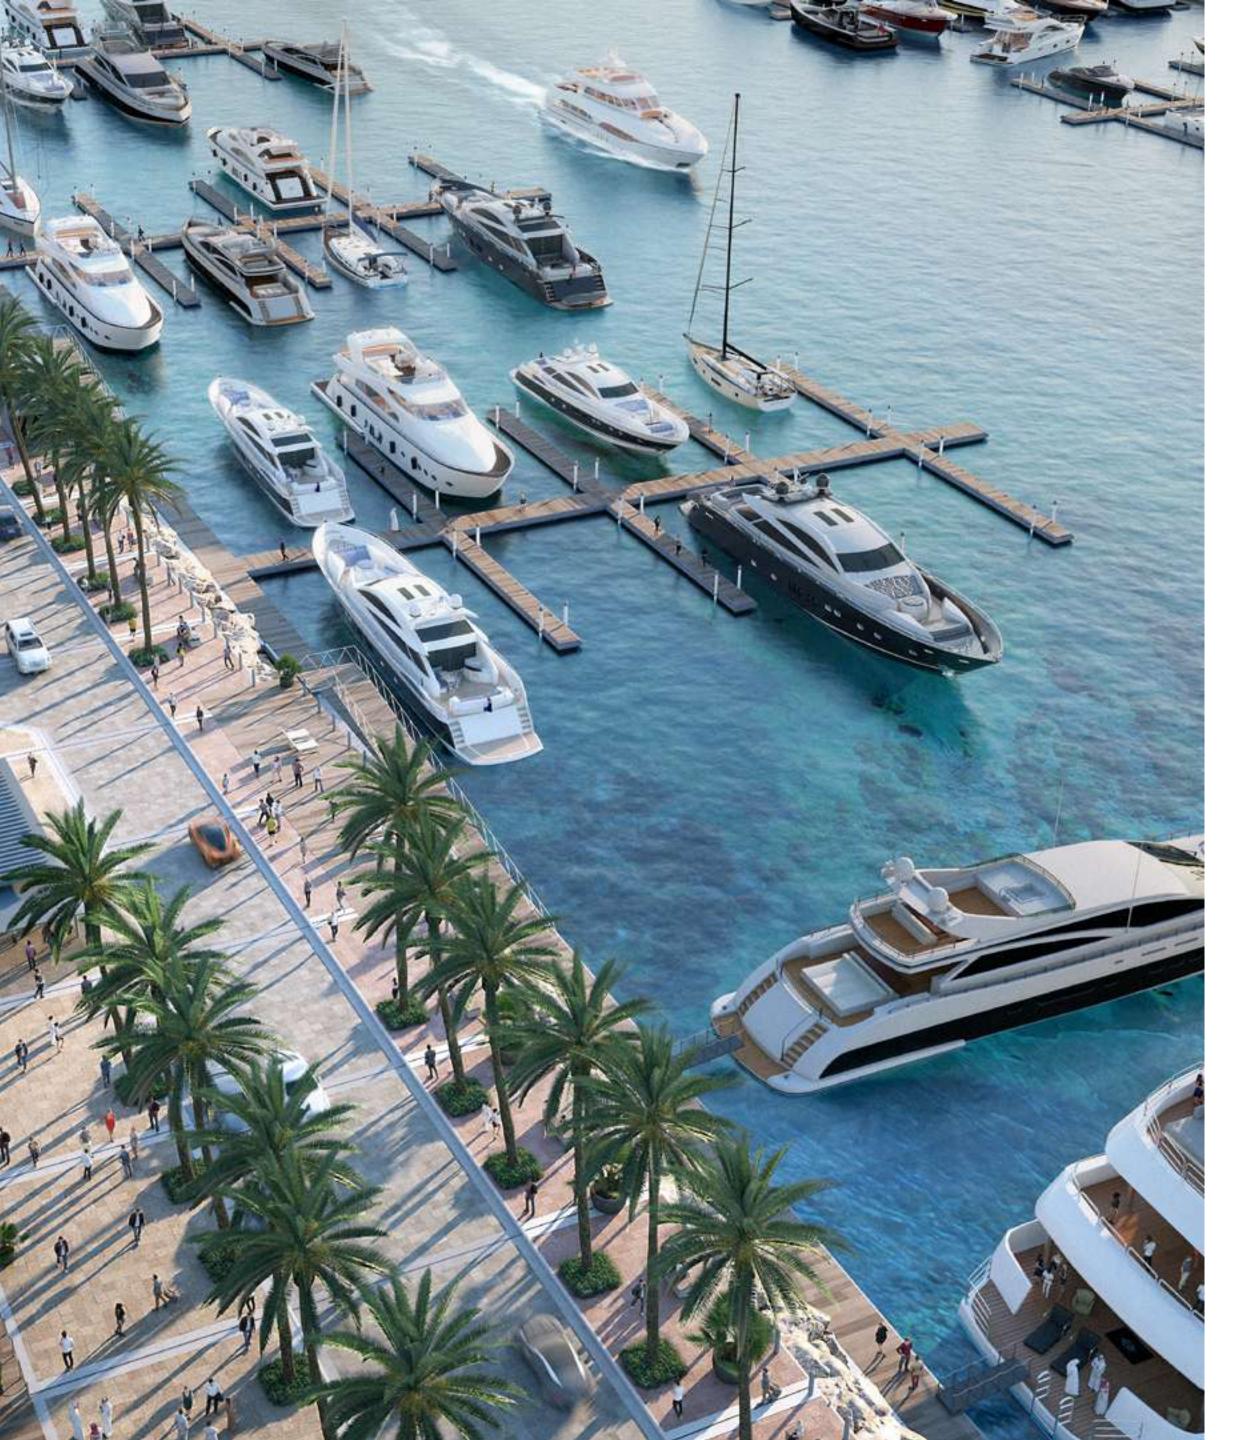

#### World-class Superyacht Hub

The new marina at Rashid Yachts & Marina offers convenient, hassle-free access to Dubai, accommodating 430 wet berths for yachts up to 100m long with a range of flexible berthing options, from a single night through to seasonal and annual stays.

#### A Thriving Promenade

During the day, or long after the sun dips beyond the sea's horizon, the Promenade is the essence of the Marina's thriving life with a rich variety of dining options and an eclectic selection of stylish shops that will accommodate your every need. So just sit back, relax, and enjoy life.