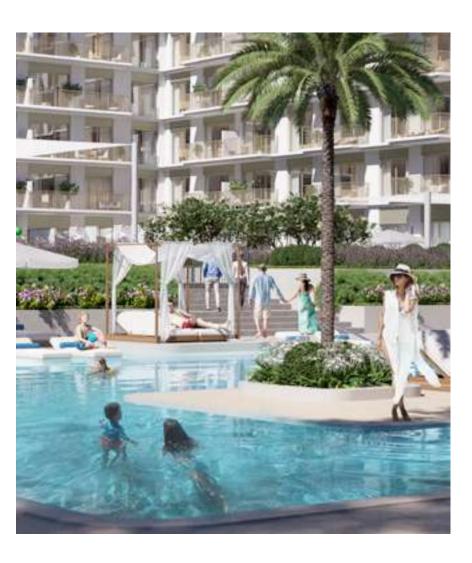

#### Leisure & Relaxation

Directly adjacent to the community park and the canal pool, with direct access to the lushly landscaped promenade brimming with life and offering excellent views of the marina and the Dubai skyline. Dip your toes in the 500-metre-long canal pool lined with palm trees and cabanas, or benefit from the complex's own gym and pool facilities. Sunridge is the place where you can do all that and much more.