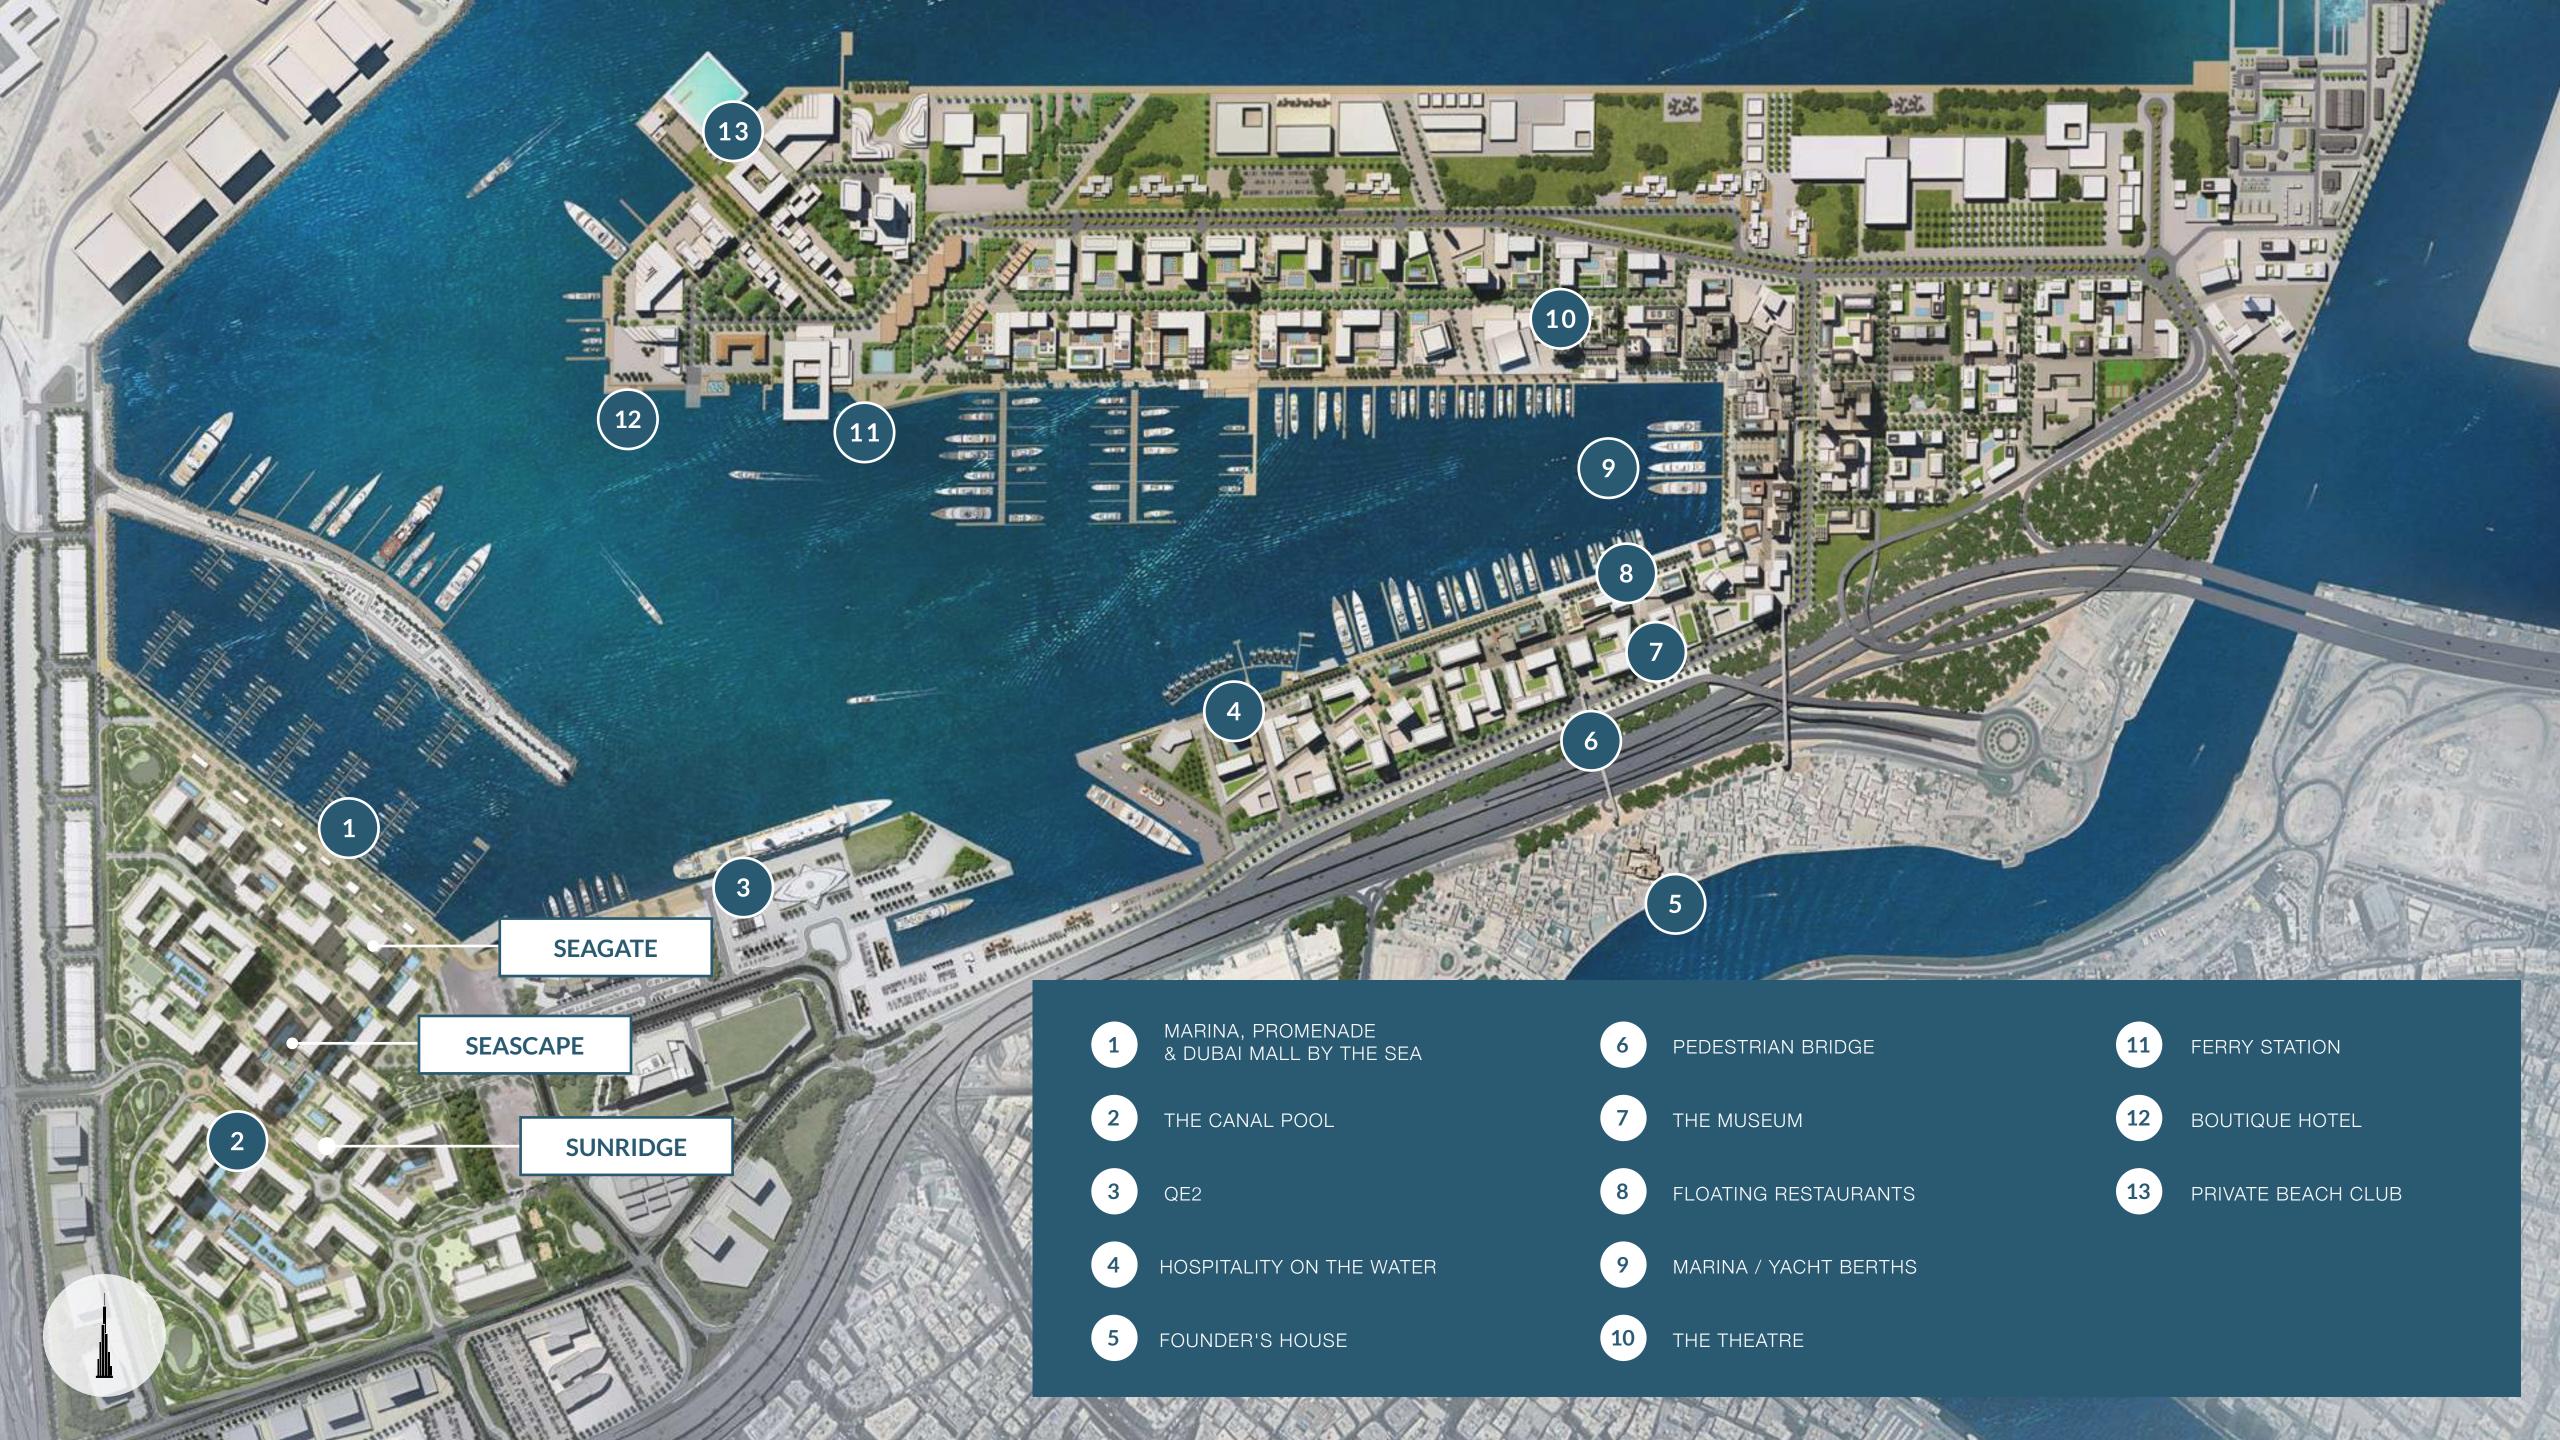

#### 9 10 8 Seagate Seascape Sunridge North

## Elevated Urban Living

- 1 Marina Promenade
- Burj View axis
- 3 High Street (Local Shops & Cafe's)
- 4 Neighbourhood Park & Plaza
- 5 Sikkas
- 6 Linear Edge Leisure & Wellness Park
- 7 Residential cluster with Pool & Gardens
- 8 Marina Retail Parade
- 9 Launch
- 10 Marina