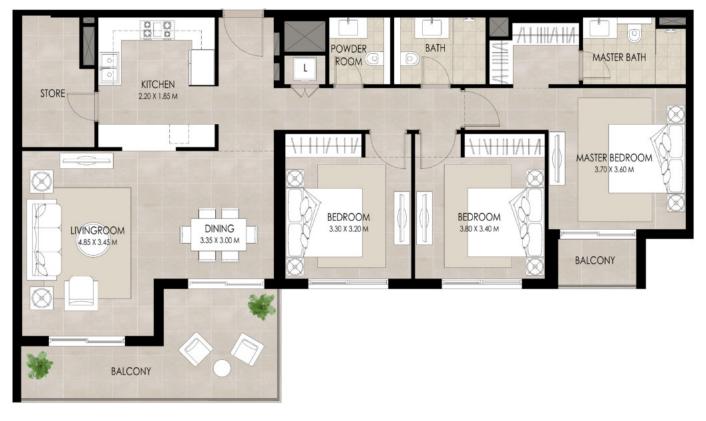

#### 3 BEDROOM | TYPE B

| SUITE AREA          | 122.73 Sq.m / 1321.05 Sq.ft |
|---------------------|-----------------------------|
| BALCONY AREA        | 19.15 Sq.m / 206.13 Sq.ft   |
| TOTAL BUILT-UP AREA | 141.88 Sq.m / 1527.18 Sq.ft |

\*Balcony sizes vary

Disclaimer