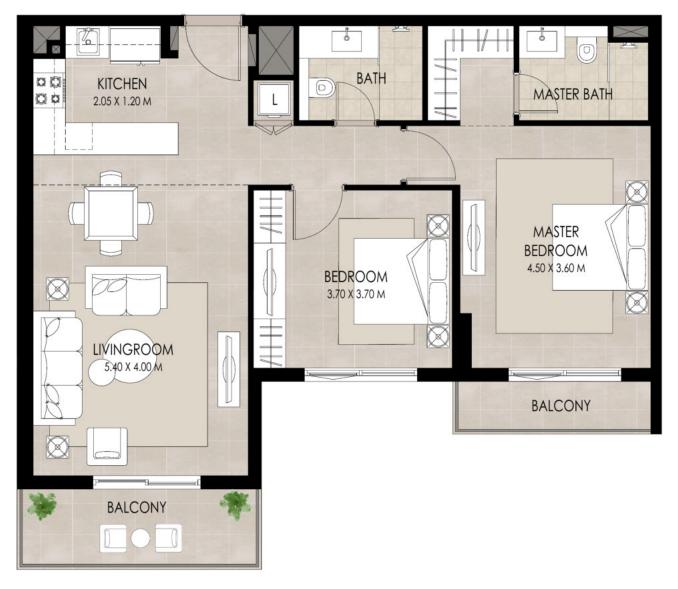

#### 2 BEDROOM | TYPE C

| SUITE AREA          | 83.75 Sq.m / 901.48 Sq.ft  |
|---------------------|----------------------------|
| BALCONY AREA        | 10.91 Sq.m / 117.43 Sq.ft  |
| TOTAL BUILT-UP AREA | 94.66 Sq.m / 1018.91 Sq.ft |

\*Balcony sizes vary

#### Disclaimer