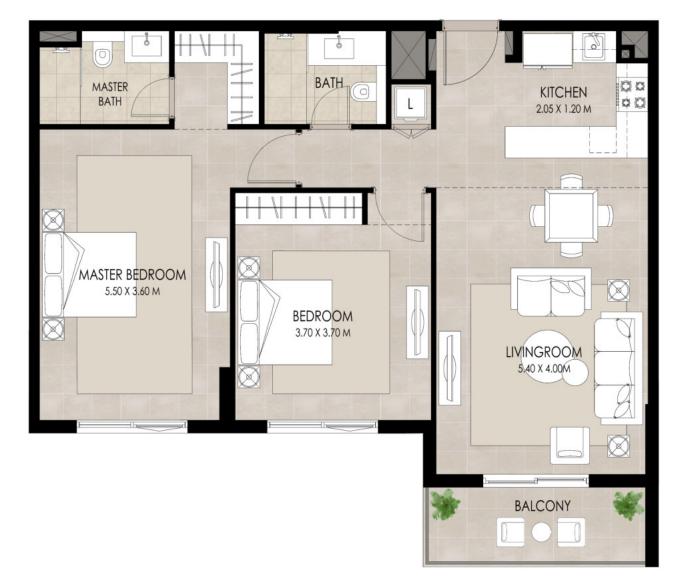

#### 2 BEDROOM | TYPE A

| SUITE AREA          | 88.47 Sq.m / 952.28 Sq.ft   |
|---------------------|-----------------------------|
| BALCONY AREA        | 22.65 Sq.m / 243.80 Sq.ft   |
| TOTAL BUILT-UP AREA | 111.12 Sq.m / 1196.09 Sq.ft |

\*Balcony sizes vary

Disclaimer