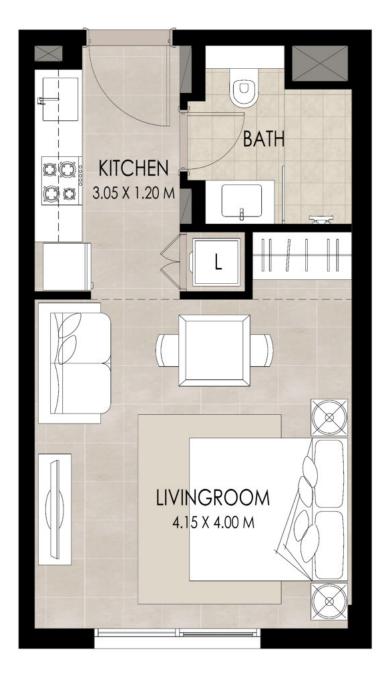

# Floor Plans

#### STUDIO | TYPE B

| SUITE AREA          | 30.94 Sq.m / 333.04 Sq.ft |
|---------------------|---------------------------|
| BALCONY AREA        | 0.00 Sq.m / 0.00 Sq.ft    |
| TOTAL BUILT-UP AREA | 30.94 Sq.m / 333.04 Sq.ft |