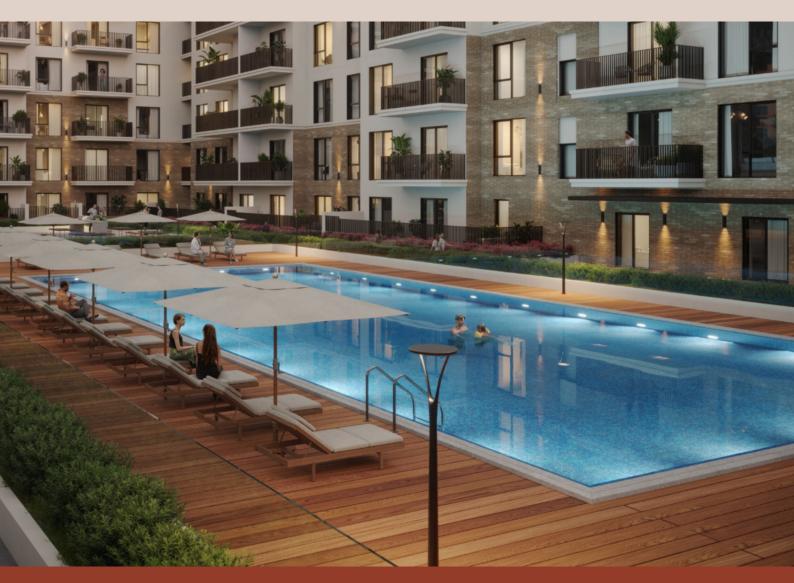

# Facilities

Live in a home where a variety of wellness, entertainment and leisure options are just a step away.

The Mayfair at Town Square Dubai includes retail and F&B outlets on the ground floor, a gorgeous swimming pool, kids play areas in the courtyard, premium gym, and all amenities one would expect from a world-class residential address.

# Great Fun