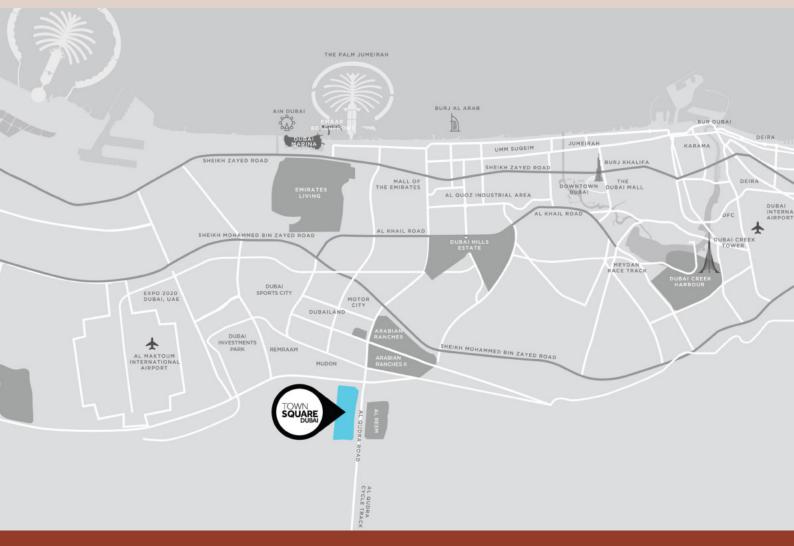

# Freedom & Adventure

All apartments have great views to connect them with the surrounding landscape.

Exterior finishes are selected inline with the natural setting of Town Square, and yet have an individuality with warm cladding finishes along with textured stucco.

# Facilities

Live in a home where a variety of wellness, entertainment and leisure options are just a step away.

The Mayfair at Town Square Dubai includes retail and F&B outlets on the ground floor, a gorgeous swimming pool, kids play areas in the courtyard, premium gym, and all amenities one would expect from a world-class residential address.