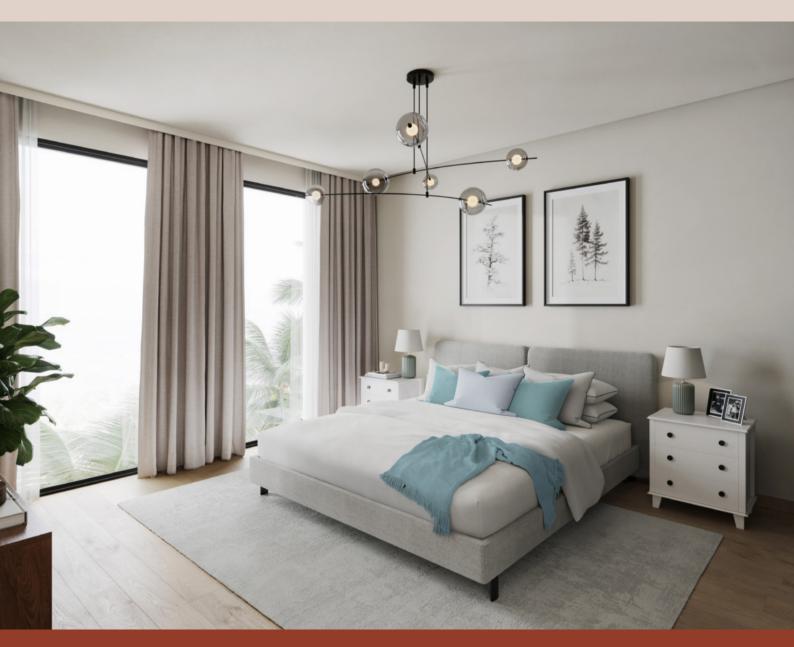

## Interior

Living and dining areas offer abundant natural light. Bedrooms are furnished with glazed porcelain floors and in-built wardrobes whereas master bedrooms have an en-suite bathroom.

The harmonious combination of modern aesthetics and practicality ensures that your fitted kitchen becomes a hub of efficiency and elegance with ample counter space, seamless organization, and intuitive layouts.

# Freedom & Adventure

All apartments have great views to connect them with the surrounding landscape.

Exterior finishes are selected inline with the natural setting of Town Square, and yet have an individuality with warm cladding finishes along with textured stucco.