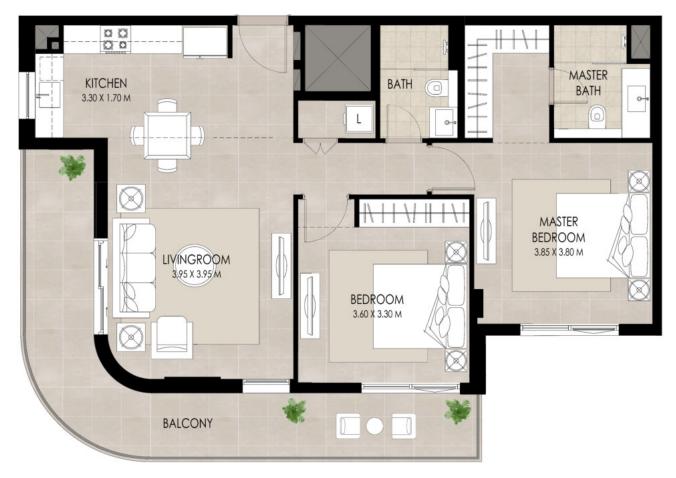

#### 2 BEDROOM | TYPE A

| SUITE AREA          | 88.47 Sq.m / 952.28 Sq.ft   |
|---------------------|-----------------------------|
| BALCONY AREA        | 22.65 Sq.m / 243.80 Sq.ft   |
| TOTAL BUILT-UP AREA | 111.12 Sq.m / 1196.09 Sq.ft |

\*Balcony sizes vary

Disclaimer