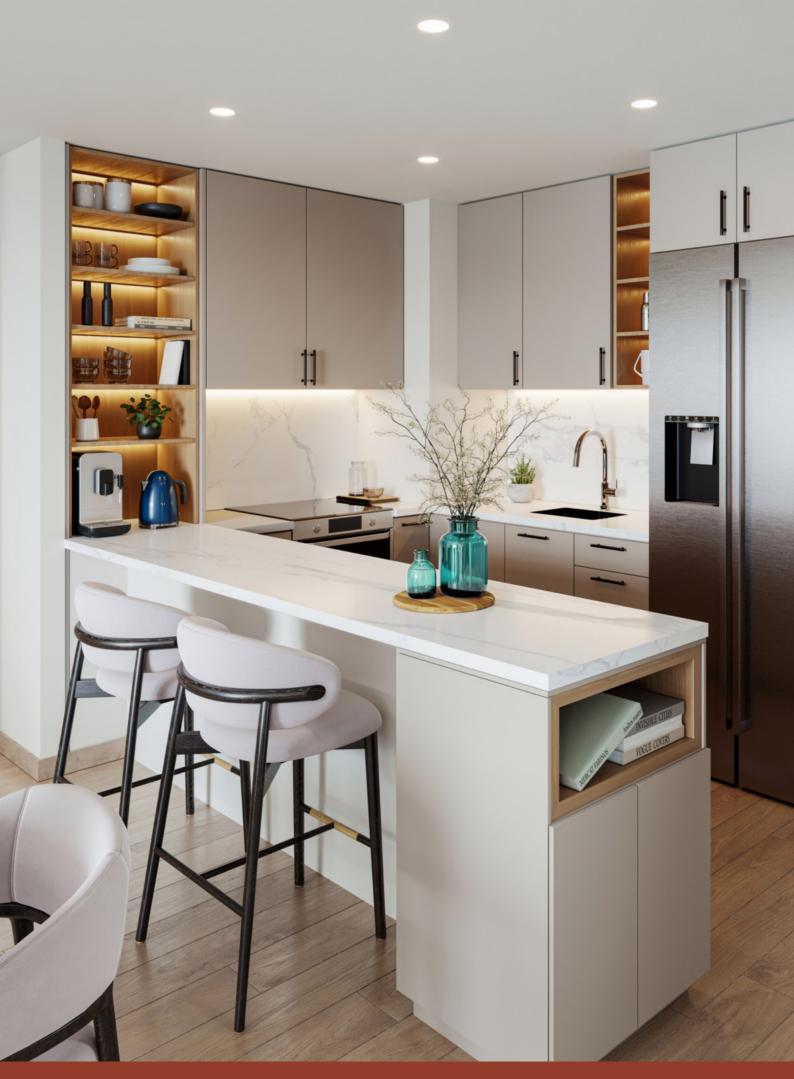

## Interior

Living and dining areas offer abundant natural light. Bedrooms are furnished with glazed porcelain floors and in-built wardrobes whereas master bedrooms have an en-suite bathroom.

The harmonious combination of modern aesthetics and practicality ensures that your fitted kitchen becomes a hub of efficiency and elegance with ample counter space, seamless organization, and intuitive layouts.