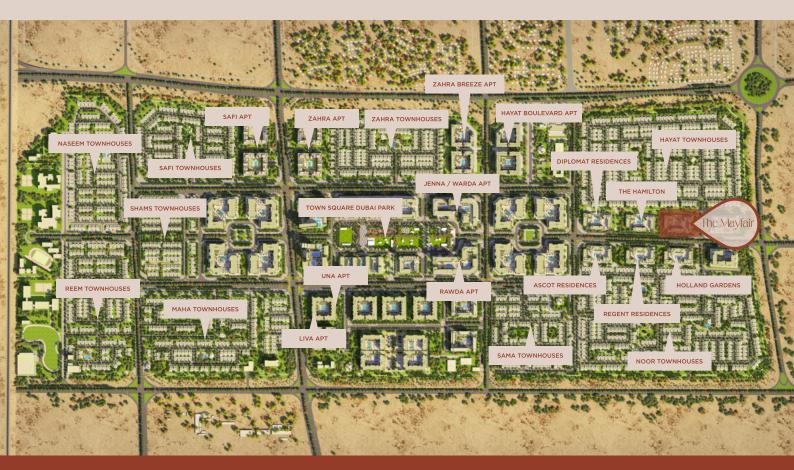

## TOWN SQUARE DUBAI

With a central park and landscaped green spaces, the community offers a perfect setting for a healthy and peaceful lifestyle.

Surrounded by jogging trails, cycle lanes, cafes, restaurants and convenience retail, Town Square Dubai has everything you need as energy & warmth permeates every corner!

## Location Proximities

dubai mall 29 MIN

burj al arab 24 MIN

DISTRICT 2020 20 MIN

# Facilities

Live in a home where a variety of wellness, entertainment and leisure options are just a step away.

The Mayfair at Town Square Dubai includes retail and F&B outlets on the ground floor, a gorgeous swimming pool, kids play areas in the courtyard, premium gym, and all amenities one would expect from a world-class residential address.