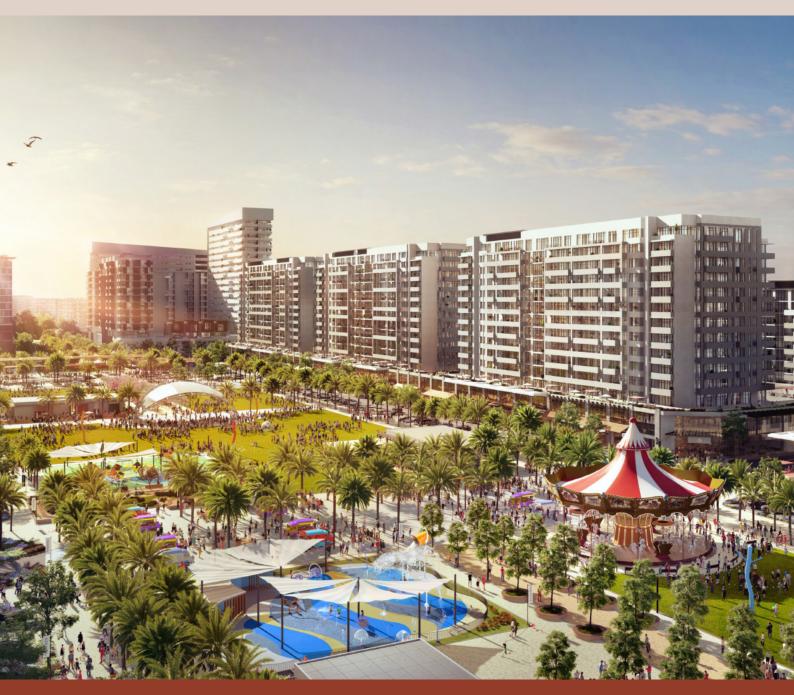

## TOWN SQUARE DUBAI

With a central park and landscaped green spaces, the community offers a perfect setting for a healthy and peaceful lifestyle.

Surrounded by jogging trails, cycle lanes, cafes, restaurants and convenience retail, Town Square Dubai has everything you need as energy & warmth permeates every corner!

## Lifestyle

Town Square Park is an urban green space with vast open lawns, interactive kids play areas that also hosts community enagement pop ups and events.

The 50,000 sqm park is bordered by open-air cafés, hundreds of retail outlets, invigorating jogging trails and a whole lot more amenities for its residents to enjoy.