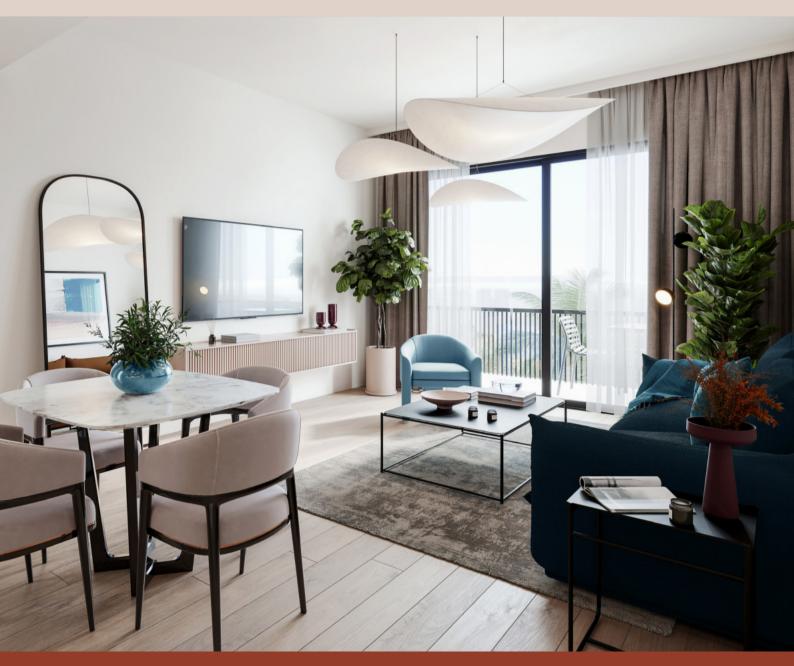

## Interior

Living and dining areas offer abundant natural light. Bedrooms are furnished with glazed porcelain floors and in-built wardrobes whereas master bedrooms have an en-suite bathroom.

The harmonious combination of modern aesthetics and practicality ensures that your fitted kitchen becomes a hub of efficiency and elegance with ample counter space, seamless organization, and intuitive layouts.

# Freedom & Adventure

All apartments have great views to connect them with the surrounding landscape.

Exterior finishes are selected inline with the natural setting of Town Square, and yet have an individuality with warm cladding finishes along with textured stucco.